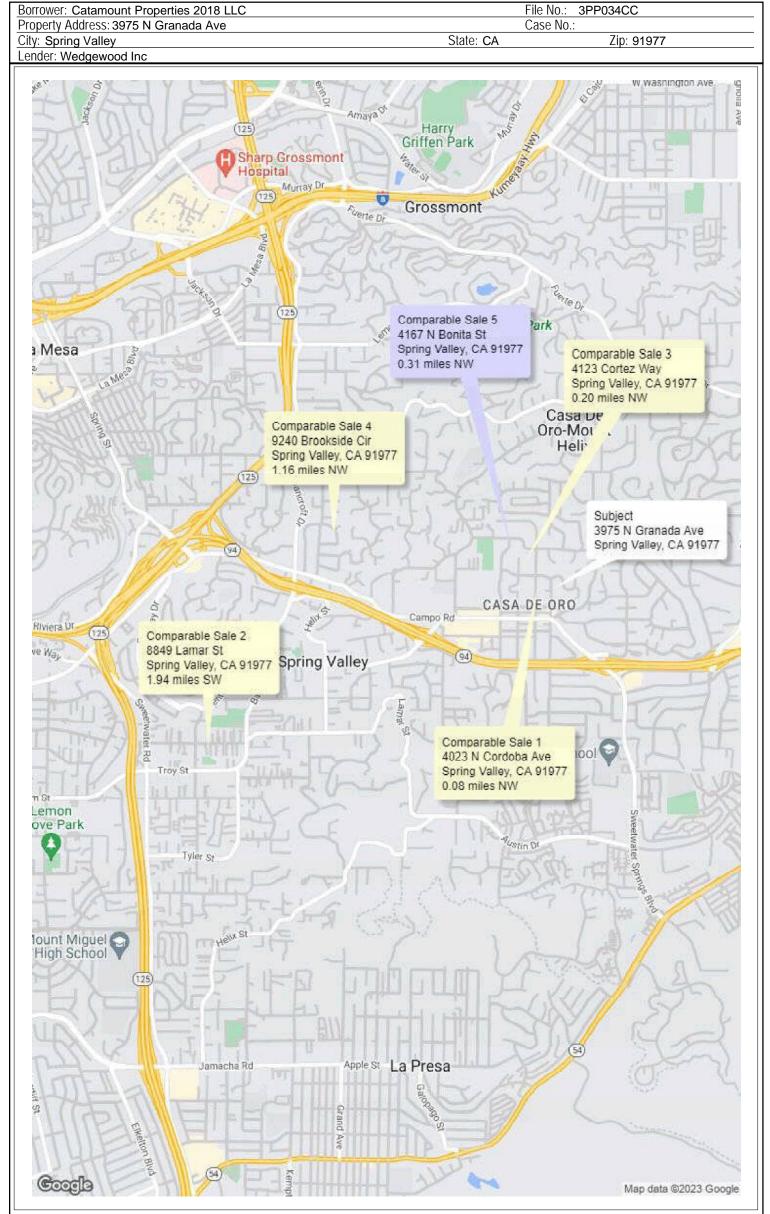

| lo.: 3PP034CC |
|-----------------------------------------|-----------|---------------|
| Property Address: 3975 N Granada Ave    | Case      | No.:          |
| City: Spring Valley                     | State: CA | Zip: 91977    |
| Lender: Wedgewood Inc                   |           | •             |



MLS Photo of Comp #1



#### **PLAT MAP**

File No.: 3PP034CC Borrower: Catamount Properties 2018 LLC Property Address: 3975 N Granada Ave City: Spring Valley Case No.: State: CA Zip: 91977 Lender: Wedgewood Inc I . NO ACCESS HAN MAP 2186 - CASA DE ORO AVACADO ESTATES UNIT NO 5 MAP 2172 - CASA DE ORO AVACADO ESTATES UNIT NO 2 ROS 2187, 17132, 20216, 21130 501 - 18 \*(R) 25 PR A. 37.50 (ROS 21130) 25 AR 30 gq \$ ⊕ 39 (3) (3) (E) ( GRANADA SEE DETAIL B 881-181-103

#### **LOCATION MAP**



Borrower: Catamount Properties 2018 LLC File No.: 3PP034CC Property Address: 3975 N Granada Ave City: Spring Valley Case No.: Zip: 91977 State: CA Lender: Wedgewood Inc This license has been issued in accordance with the provisions of the Real Estate Appraisers' Licensing and Loretta Dillon, Deputy Bureau Chief, BREA has successfully met the requirements for a license as a residential real estate appraiser in the State of June 26, 2021 June 25, 2023 REAL ESTATE APPRAISER LICENSE BUREAU OF REAL ESTATE APPRAISERS Business, Consumer Services & Housing Agency 'Certified Residential Real Estate Appraiser" Effective Date: Date Expires: AR 005697 Todd R. Lackner BREA APPRAISER IDENTIFICATION NUMBER California and is, therefore, entitled to use the title: Certification Law.

| Borrower: Catamoun