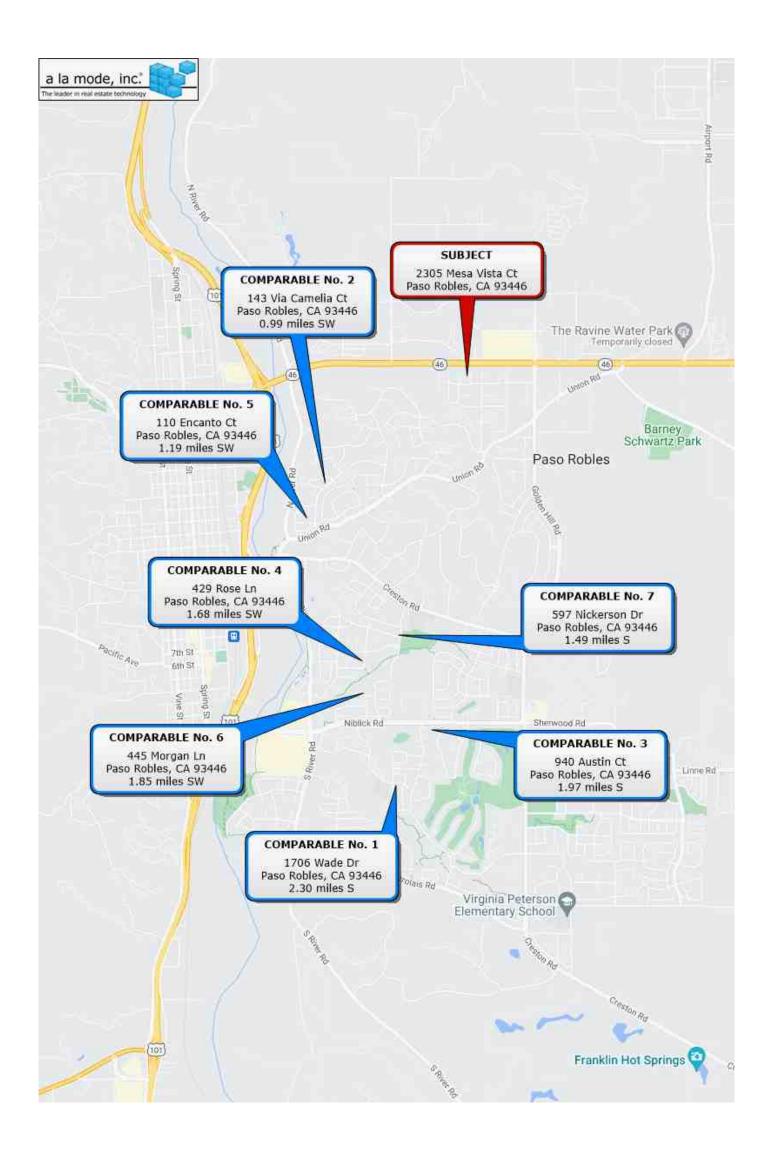

s deemed to be accurate but not guaranteed. Source: CRMLS; © 2023 MLSListings Inc. \*Data provided by Realist®, compiled by CoreLogic® from public and private sources, and accuracy of the data is deemed reliable but not guaranteed.

## **Location Map**

| Borrower         | Catamount Properties 2018 LLC |                        |          |                |  |
|------------------|-------------------------------|------------------------|----------|----------------|--|
| Property Address | 2305 Mesa Vista Ct            |                        |          |                |  |
| City             | Paso Robles                   | County San Luis Obispo | State CA | Zip Code 93446 |  |
| Lender/Client    | Wedgewood Inc                 |                        |          |                |  |



## **Plat Map**

| Borrower         | Catamount Properties 2018 LLC |                        |          |                |  |
|------------------|-------------------------------|------------------------|----------|----------------|--|
| Property Address | 2305 Mesa Vista Ct            |                        |          |                |  |
| City             | Paso Robles                   | County San Luis Obispo | State CA | Zip Code 93446 |  |
| Lender/Client    | Wedgewood Inc                 |                        |          |                |  |



## **Aerial Map**

| Borrower         | Catamount Properties 2018 LLC |                        |          |                |  |
|------------------|-------------------------------|------------------------|----------|----------------|