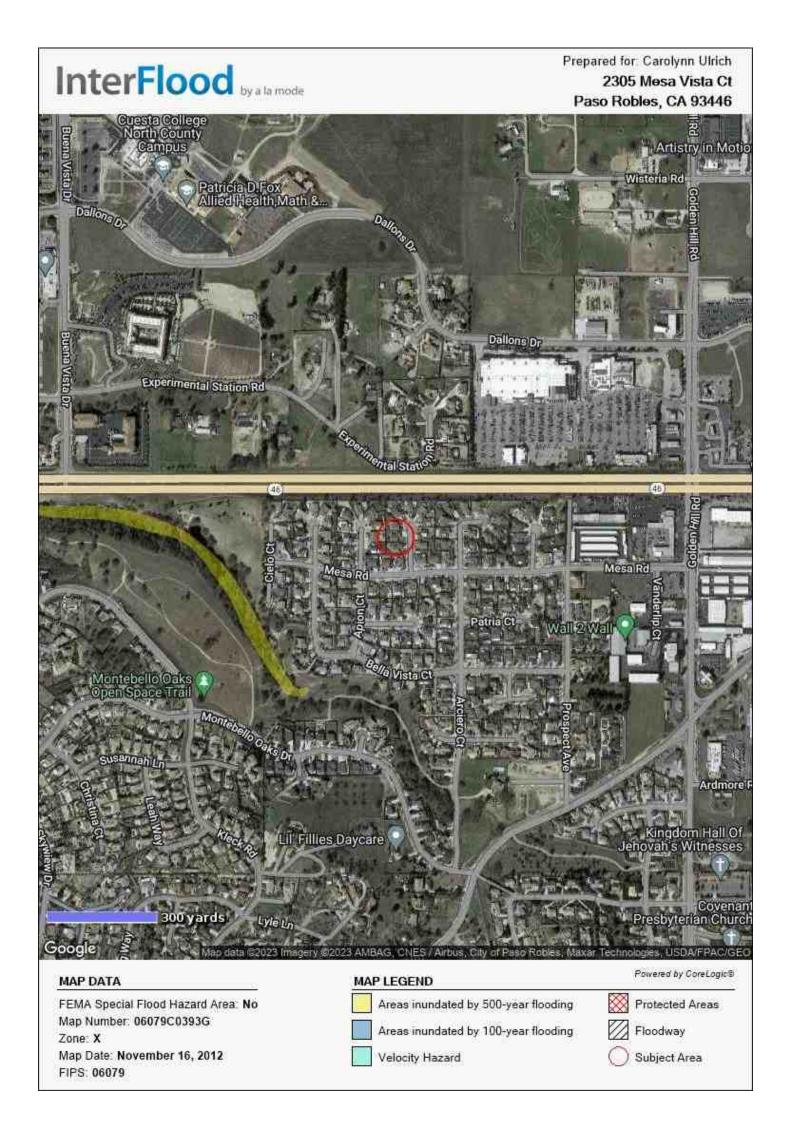

|          |                |  |
| City             | Paso Robles                   | County San Luis Obispo | State CA | Zip Code 93446 |  |
| Lender/Client    | Wedgewood Inc                 |                        |          |                |  |



## Flood Map

| Borrower         | Catamount Properties 2018 LLC |                        |          |                |
|------------------|-------------------------------|------------------------|----------|----------------|
| Property Address | 2305 Mesa Vista Ct            |                        |          |                |
| City             | Paso Robles                   | County San Luis Obispo | State CA | Zip Code 93446 |
| Lender/Client    | Wedgewood Inc                 |                        |          |                |





#### **E&O** Insurance



## **DECLARATIONS**

# REAL ESTATE APPRAISERS ERRORS & OMISSIONS INSURANCE POLICY

301 E. Fourth Street, Cincinnati, OH 45202

#### THIS IS BOTH A CLAIMS MADE AND REPORTED INSURANCE POLICY.

## THIS POLICY APPLIES TO THOSE CLAIMS THAT ARE FIRST MADE AGAINST THE INSURED AND REPORTED IN WRITING TO THE COMPANY DURING THE POLICY PERIOD.

Insurance is afforded by the company indicated below: (A capital stock corporation)

☑ Great American Assurance Company

Note: The Insurance Company selected above shall herein be referred to as the Company.

Policy Number: RAP4119804-22 Renewal of: RAP4119804-21

Program Administrator: Herbert H. Landy Insurance Agency Inc.

100 River Ridge Drive, Suite 301 Norwood, MA 02062

Carolynn Ulrich Item 1. Named Insured: 13305 Santa Ana