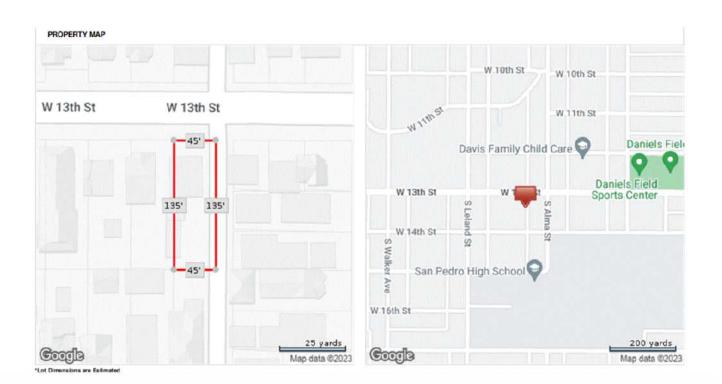

1027 W 13TH STREET SAN PEDRO, CA 90731

The purpose of this appraisal is to develop an opinion of the market value of the subject property, as improved. The property rights appraised are the fee simple interest in the site and improvements.