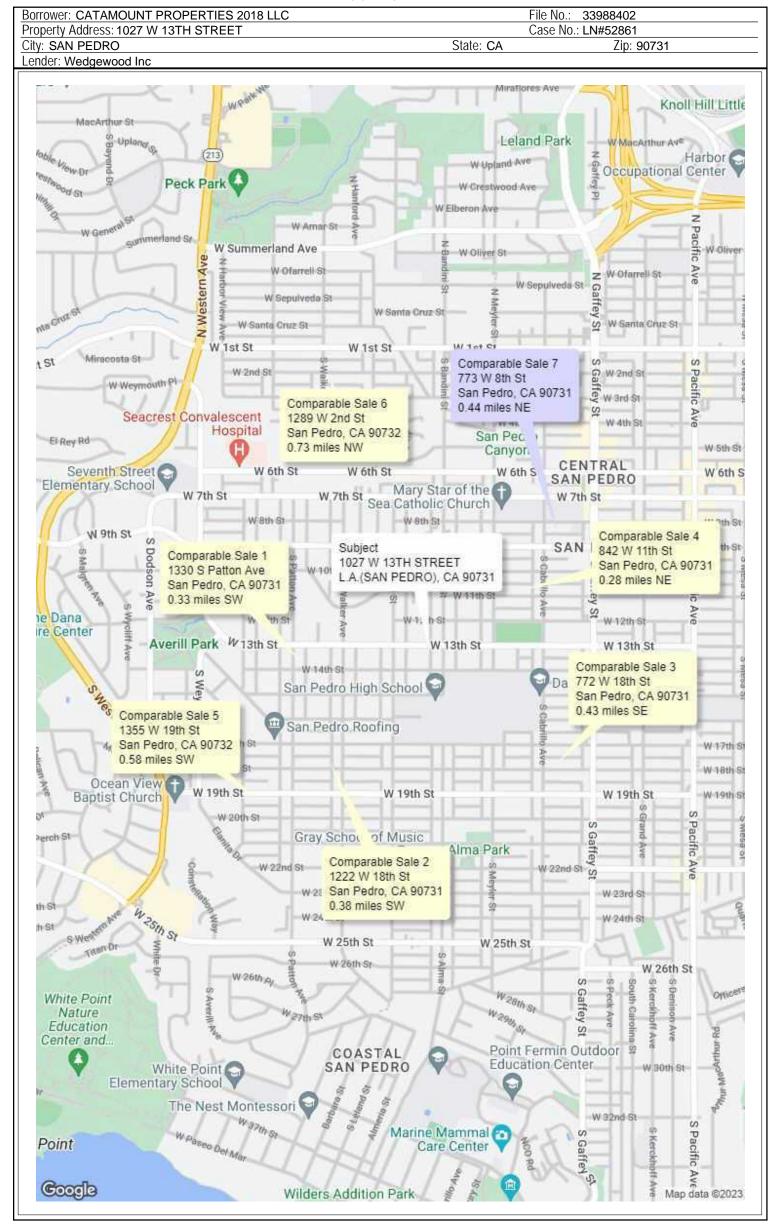

1027 W 13TH STREET SAN PEDRO, CA 90731

The purpose of this appraisal is to develop an opinion of the market value of the subject property, as improved. The property rights appraised are the fee simple interest in the site and improvements.