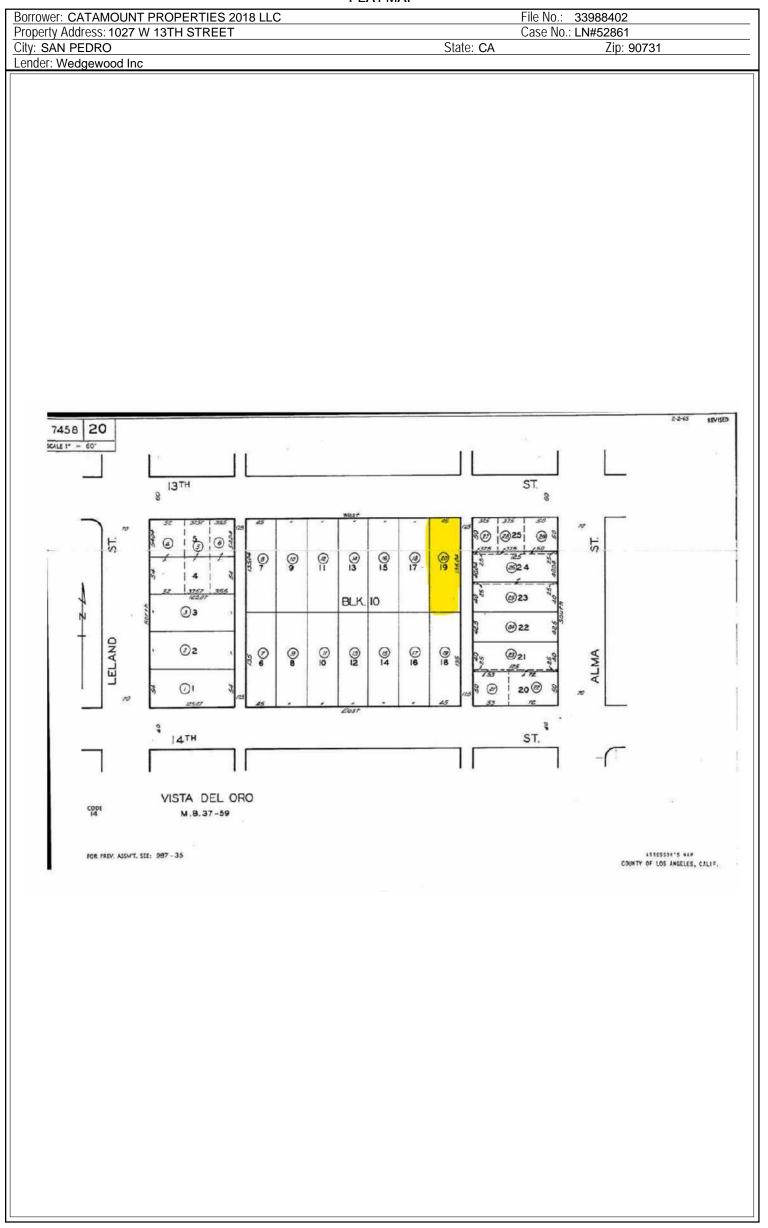

1027 W 13TH STREET SAN PEDRO, CA 90731

The purpose of this appraisal is to develop an opinion of the market value of the subject property, as improved. The property rights appraised are the fee simple interest in the site and improvements.