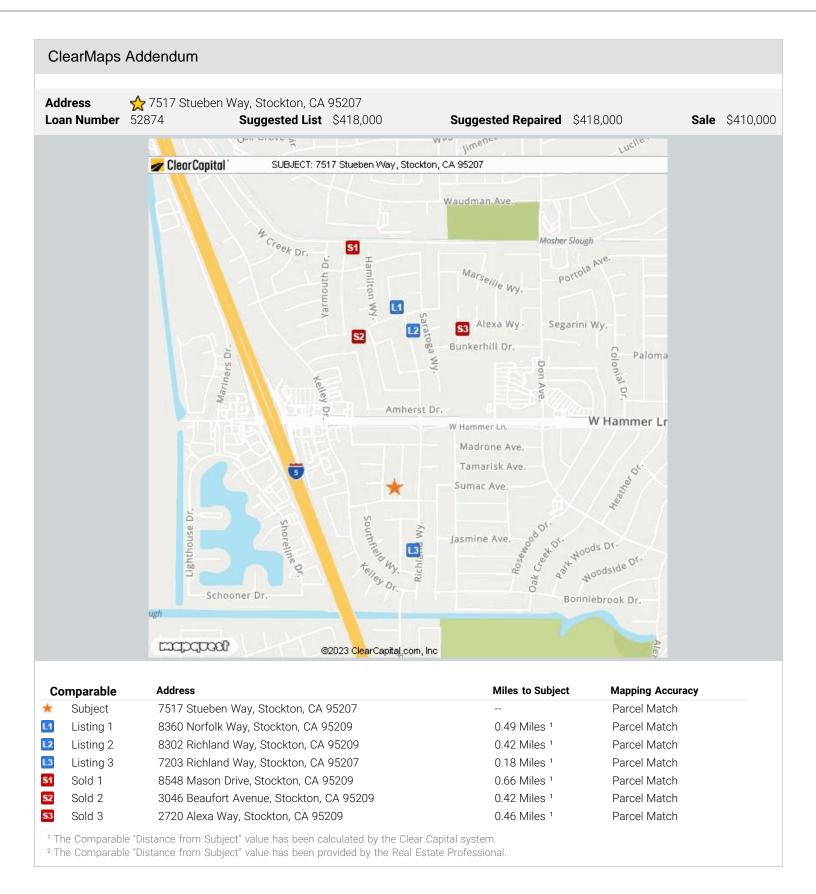

Client(s): Wedgewood Inc

Property ID: 33997352

52874

by ClearCapital

| Current Listings       |                       |                       |                       |                       |
|------------------------|-----------------------|-----------------------|-----------------------|-----------------------|
|                        | Subject               | Listing 1             | Listing 2 *           | Listing 3             |
| Street Address         | 7517 Stueben Way      | 8360 Norfolk Way      | 8302 Richland Way     | 7203 Richland Way     |
| City, State            | Stockton, CA          | Stockton, CA          | Stockton, CA          | Stockton, CA          |
| Zip Code               | 95207                 | 95209                 | 95209                 | 95207                 |
| Datasource             | Tax Records           | MLS                   | MLS                   | MLS                   |
| Miles to Subj.         |                       | 0.49 1                | 0.42 1                | 0.18 1                |
| Property Type          | SFR                   | SFR                   | SFR                   | SFR                   |
| Original List Price \$ | \$                    | \$390,000             | \$390,000             | \$470,000             |
| List Price \$          |                       | \$390,000             | \$390,000             | \$479,999             |
| Original List Date     |                       | 01/07/2023            | 01/14/2023            | 02/15/2023            |
| DOM · Cumulative DOM   | ·                     | 33 · 66               | 27 · 59               | 27 · 27               |
| Age (# of years)       | 45                    | 48                    | 49                    | 45                    |
| Condition              | Average               | Average               | Average               | Average               |
| Sales Type             |                       | Fair Market Value     | Investor              | Fair Market Value     |
| Location               | Neutral ; Residential | Neutral ; Residential | Neutral ; Residential | Neutral ; Residential |
| View                   | Neutral ; Residential | Neutral ; Residential | Neutral ; Residential | Neutral ; Residential |
| Style/Design           | 1 Story Ranch         | 1 Story Ranch         | 1 Story Ranch         | 1 Story Ranch         |
| # Units                | 1                     | 1                     | 1                     | 1                     |
| Living Sq. Feet        | 1,480                 | 1,431                 | 1,491                 | 1,632                 |
| Bdrm · Bths · ½ Bths   | 3 · 2                 | 3 · 2                 | 3 · 2                 | 4 · 2                 |
| Total Room #           | 8                     | 7                     | 8                     | 9                     |
| Garage (Style/Stalls)  | Attached 2 Car(s)     | Attached 2 Car(s)     | Attached 2 Car(s)     | Attached 2 Car(s)     |
| Basement (Yes/No)      | No                    | No                    | No                    | No                    |
| Basement (% Fin)       | 0%                    | 0%                    | 0%                    | 0%                    |
| Basement Sq. Ft.       |                       |                       |                       |                       |
| Pool/Spa               |                       |                       |                       | Pool - Yes            |
| Lot Size               | 0.149 acres           | 0.15 acres            | 0.146 acres           | 0.156 acres           |
| Other                  | Fireplace             | Fireplace             | Fireplace             | Fireplace             |

**52874** Loan Number

**\$410,000**• As-Is Value

by ClearCapital

| Recent Sales           |                       |                       |                       |                       |
|------------------------|-----------------------|-----------------------|-----------------------|-----------------------|
|                        | Subject               | Sold 1                | Sold 2                | Sold 3 *              |
| Street Address         | 7517 Stueben Way      | 8548 Mason Drive      | 3046 Beaufort Avenue  | 2720 Alexa Way        |
| City, State            | Stockton, CA          | Stockton, CA          | Stockton, CA          | Stockton, CA          |
| Zip Code               | 95207                 | 95209                 | 95209                 | 95209                 |
| Datasource             | Tax Records           | MLS                   | MLS                   | MLS                   |
| Miles to Subj.         |                       | 0.66 1                | 0.42 1                | 0.46 1                |
| Property Type          | SFR                   | SFR                   | SFR                   | SFR                   |
| Original List Price \$ |                       | \$465,000             | \$411,000             | \$420,000             |
| List Price \$          |                       | \$435,000             | \$390,000             | \$420,000             |
| Sale Price \$          |                       | \$390,000             | \$395,000             | \$425,000             |
| Type of Financing      |                       | Fha                   | Fha                   | Conventional          |
| Date of Sale           |                       | 02/09/2023            | 12/30/2022            | 03/13/2023            |
| DOM · Cumulative DOM   | •                     | 185 · 202             | 67 · 121              | 4 · 31                |
| Age (# of years)       | 45                    | 48                    | 48                    | 46                    |
| Condition              | Average               | Average               | Average               | Average               |
| Sales Type             |                       | Fair Market Value     | Investor              | Fair Market Value     |
| Location               | Neutral ; Residential | Neutral ; Residential | Neutral ; Residential | Neutral ; Residential |
| View                   | Neutral ; Residential | Neutral ; Residential | Neutral ; Residential | Neutral ; Residential |
| Style/Design           | 1 Story Ranch         | 1 Story Ranch         | 1 Story Ranch         | 1 Story Ranch         |
| # Units                | 1                     | 1                     | 1                     | 1                     |
| Living Sq. Feet        | 1,480                 | 1,685                 | 1,456                 | 1,469                 |
| Bdrm · Bths · ½ Bths   | 3 · 2                 | 3 · 2                 | 3 · 2                 | 3 · 2                 |
| Total Room #           | 8                     | 8                     | 8                     | 8                     |
| Garage (Style/Stalls)  | Attached 2 Car(s)     | Attached 2 Car(s)     | Attached 2 Car(s)     | Attached 2 Car(s)     |
| Basement (Yes/No)      | No                    | No                    | No                    | No                    |
| Basement (% Fin)       | 0%                    | 0%                    | 0%                    | 0%                    |
| Basement Sq. Ft.       |                       |                       |                       |                       |
| Pool/Spa               |                       |                       |                       |                       |
| Lot Size               | 0.149 acres           | 0.284 acres           | 0.15 acres            | 0.157 acres           |
| Other                  | Fireplace             | Fireplace             | Fireplace             | Fireplace             |
| Net Adjustment         |                       | -\$5,775              | +\$17,080             | -\$2,005              |
| Adjusted Price         |                       | \$384,225             | \$412,080             | \$422,995             |