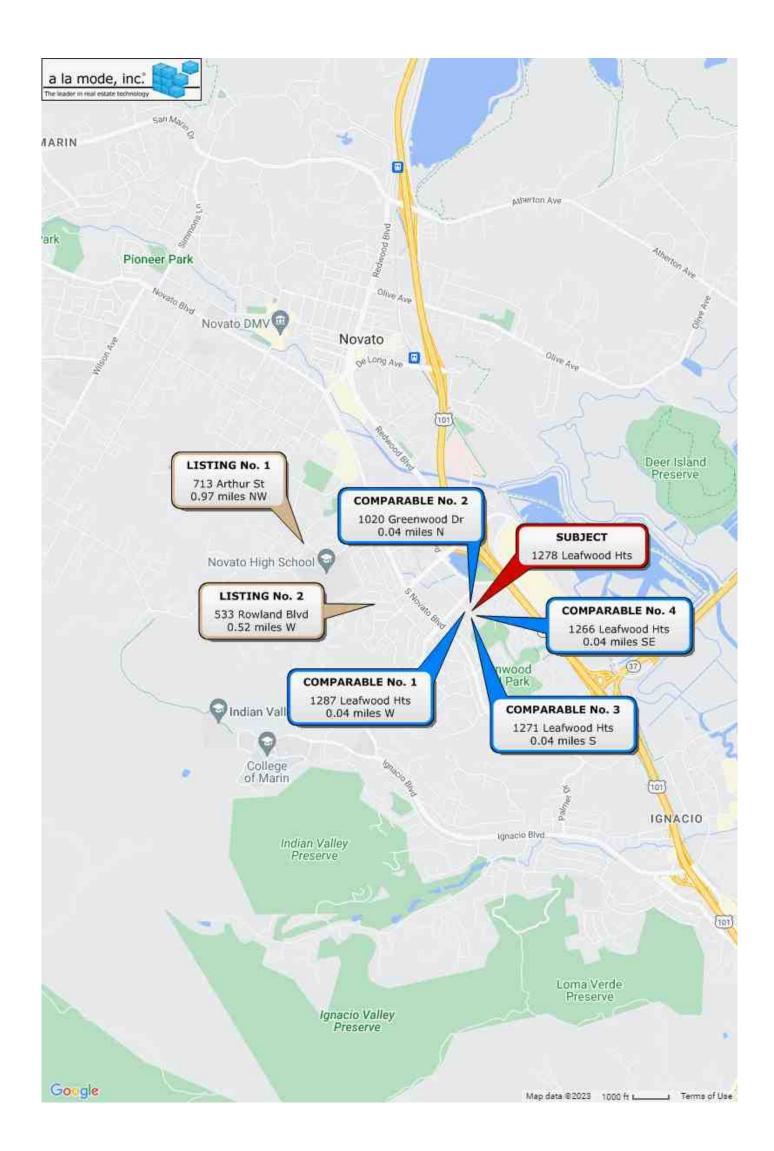

ss | 1278 Leafwood Hts    |       |         |      |      |          |       |  |
| City             | Novato               | Count | y Marin | Stat | e CA | Zip Code | 94947 |  |
| Lender/Client    | Redwood Holdings LLC |       |         |      |      |          |       |  |



#### **Location Map**

| Borrower         | Redwood Holdings LLC |       |         |      |       |          |       |  |
|------------------|----------------------|-------|---------|------|-------|----------|-------|--|
| Property Address | 1278 Leafwood Hts    |       |         |      |       |          |       |  |
| City             | Novato               | Count | y Marin | Stat | te CA | Zip Code | 94947 |  |
| Lender/Client    | Redwood Holdings LLC |       |         |      |       |          |       |  |



## **Subject Photo Page**

| Borrower         | Redwood Holdings LLC |       |         |      |      |          |       |  |
|------------------|----------------------|-------|---------|------|------|----------|-------|--|
| Property Address | 1278 Leafwood Hts    |       |         |      |      |          |       |  |
| City             | Novato               | Count | y Marin | Stat | e CA | Zip Code | 94947 |  |
| Lender/Client    | Redwood Holdings LLC |       |         |      |      |          |       |  |



## **Subject Front**

1278 Leafwood Hts

Sales Price 749,000 Gross Living Area 1,680 Total Rooms Total Bedrooms 4 Total Bathrooms 2.0 N;Res; B;Res;Mtn Location View 7,500 sf Site Quality Q3 69 Age

## **Subject Rear**



## **Subject Street to North**

## **PHOTOGRAPH ADDENDUM*