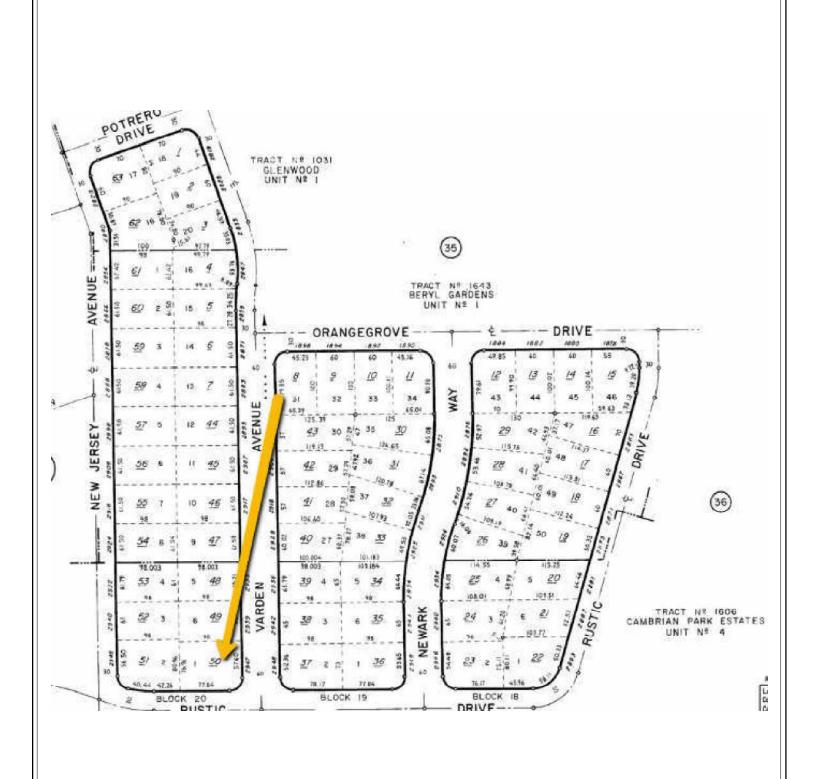

CS

Sj Sewer Sani/Storm

Measure H

Cambrian Sch.dist.

Sj Current Garbage Services

Total Of Special Assessments

Land Use - CoreLogic SFR Land Use - County **Resid Single Family** Lot Frontage 81 Lot Depth 98 Lot Acres 0.165 Lot Area 7,187 Style L-Shape Year Built 1957 1957 Effective Year Built Gross Area 1,157 Building Sq Ft 1,157 Ground Floor Area 1,157 Stories

Total Rooms Bedrooms Total Baths Full Baths Fireplaces Heat Type Porch Patio Type Parking Type Garage Sq Ft Construction Condition

Quality

Heated Porch **Covered Patio** Type Unknown 475 Wood

6

2

Average

Average

#### **PLAT MAP**

 Borrower: Redwood Holdings LLC
 File No.: 0323Varden20585

 Property Address: 2947 Varden Ave
 Case No.:

 City: San Jose
 State: CA
 Zip: 95124

 Lender: Wedgewood Inc
 Case No.:
 Case No.:



#### **FLOOD MAP**

 Borrower: Redwood Holdings LLC
 File No.: 0323Varden20585

 Property Address: 2947 Varden Ave
 Case No.:

 City: San Jose
 State: CA
 Zip: 95124

 Lender: Wedgewood Inc
 Lender: Wedgewood Inc

Critines WAS Orange Grove Dr Orange Grove Dr Borchers Dr Subject 2947 VARDEN AVE SAN JOSE, CA 95124 Minna Way Rustie Dr Rustic Dr Foxworthy Ave STEAM School Leigh Ave

## FLOOD INFORMATION

Community: CITY OF SAN JOSE

Property is NOT in a FEMA Special Flood Hazard Area

Map Number: 06085C0243H

Panel: 06085C0243

Zone: D

Map Date: 05-18-2009

FIPS: 06085

Source: FEMA DFIRM

## **LEGEND**

= FEMA Special Flood Hazard Area – High Risk

= Moderate and Minimal Risk Areas

Road View:

= Forest = Water

## Sky Flood™

No representations or warranties to any party concerning the co