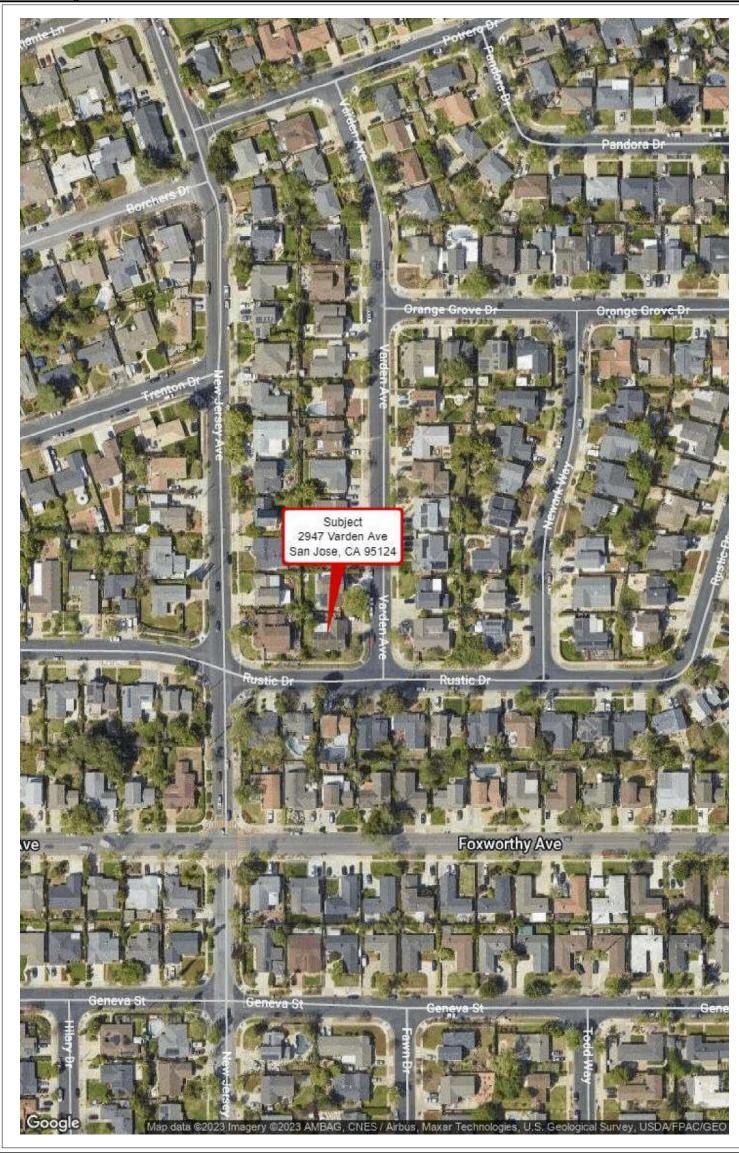

Woodard Rd ROSE SARTORETTE BRANH PONDEROSA Cambrian Pa Comparable Sale 4 Comparable Sale 5 JAR Houge Park 3374 Hilary Dr 1805 Lencar Way San Jose, CA 95124 San Jose, CA 95124 PARKER 0.31 miles SW 0.97 miles SE Good Samaritan Hospital W Valley Ewy Samaritan Dr (85) LITTLE BRANHAM - ROSSWOOD C KOOSER CARLTON LONE HILL HIGHLANDS DE-VOSS Los Gatos Almaden Rd LEIGH itos Almaden Rd DARTMOU **BLOSSOM CREST** ALMA WINI Blossom Hill Rd Blossom Hill Rd G10 ssom Hill Rd Mulberry School NODDIN Belgatos Park OAK CANYON AL Heintz Open Space MONTEVIDEO Venture Christian Church 🚺 nedy Pd Lennedy Ro Coords Map data ©2023 Google

## **AERIAL MAP**

Borrower: Redwood Holdings LLC
Property Address: 2947 Varden Ave
City: San Jose
Lender: Wedgewood Inc File No.: 0323Varden20585 Case No.:

State: CA Zip: 95124



## SUBJECT PROPERTY PHOTO ADDENDUM

 Borrower: Redwood Holdings LLC
 File No.: 0323Varden20585

 Property Address: 2947 Varden Ave
 Case No.:

 City: San Jose
 State: CA
 Zip: 95124

 Lender: Wedgewood Inc
 Case No.:
 Case No.:



# FRONT VIEW OF SUBJECT PROPERTY

Appraised Date: March 18, 2023 Appraised Value: \$ 1,250,000



REAR VIEW OF SUBJECT PROPERTY



STREET SCENE

## COMPARABLE PROPERTY PHOTO ADDENDUM

Borrower: Redwood Holdings LLC
Property Address: 2947 Varden Ave
City: San Jose
Lender: Wedgewood Inc



## COMPARABLE SALE #1

14529 Union Ave San Jose, CA 95124 Sale Date: s03/23;c01/23 Sale Price: \$ 1,100,000



### COMPARABLE SALE #2

3139 Kathleen St San Jose, CA 95124 Sale Date: s12/22;c11/22 Sale Price: \$ 1,400,000



## COMPARABLE SALE #3

1763 Oakwood Ave San Jose, CA 9