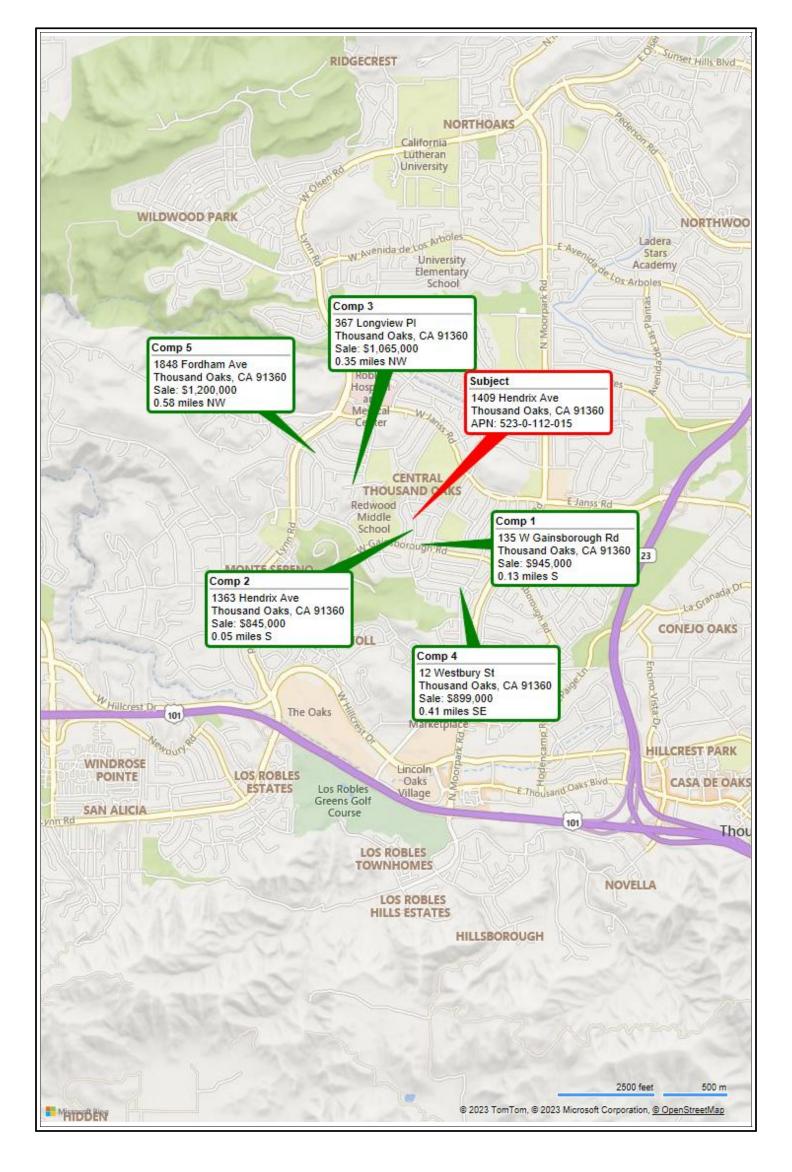

| Exterior-Onl | y Inspection | Residential Ap | praisal Re | port |
|--------------|--------------|----------------|------------|------|
|--------------|--------------|----------------|------------|------|