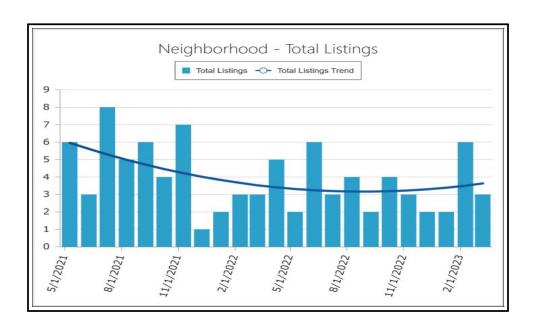

360



**COMPARABLE SALE #** 135 W Gainsborough Rd Thousand Oaks, CA 91360

Address 2015 Manhattan Beach Blvd Suite 100, Redondo Beach, CA 90278



COMPARABLE SALE # 2 1363 Hendrix Ave Thousand Oaks, CA 91360



COMPARABLE SALE #
367 Longview PI
Thousand Oaks, CA 91360

Borrower Redwood Holdings LLC

Lender/Client Wedgewood Inc

Property Address 1409 Hendrix Ave

City Thousand Oaks County Ventura State CA Zip Code 91360



# COMPARABLE SALE # 12 Westbury St Thousand Oaks, CA 91360

Address 2015 Manhattan Beach Blvd Suite 100, Redondo Beach, CA 90278



COMPARABLE SALE # 1848 Fordham Ave Thousand Oaks, CA 91360

COMPARABLE SALE # 6



ABOVE: Competing Market - Total Sales

BELOW: Neighborhood - Total Sales





ABOVE: Competing Market - Total Listings

BELOW: Neighborhood - Total Listings





ABOVE: Competing Market - Total Sales and Listings







ABOVE: Competing Market - Median Sales Price

BELOW: Neighborhood - Median Sales Price





ABOVE: Competing Market - Median List Price

BELOW: Neighborhood - Median List Price





ABOVE: Competing Market - Median Sales and List Price

BELOW: Neighborhood - Median Sales and List Price





ABOVE: Competing Market - Median Sales and Listings DOM







ABOVE: Competing Market - Average Sale and List Price Per SqFt





### UNIFORM APPRAISAL DATASET (UAD) Property Condition and Quality Rating Definitions

File No. 52959 Case No. 34086550

### Requirements - Condition and Quality Ratings Usage

Appraisers must utilize the following standardized condition and quality ratings within the appraisal report.

### **Condition Ratings and