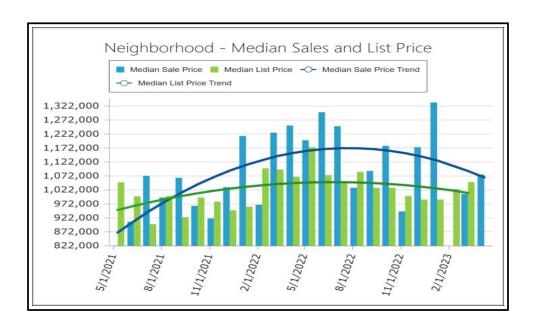

09 Hendrix Ave

City Thousand Oaks County Ventura State CA Zip Code 91360



# COMPARABLE SALE # 12 Westbury St Thousand Oaks, CA 91360

Address 2015 Manhattan Beach Blvd Suite 100, Redondo Beach, CA 90278



COMPARABLE SALE # 1848 Fordham Ave Thousand Oaks, CA 91360

COMPARABLE SALE # 6



ABOVE: Competing Market - Total Sales

BELOW: Neighborhood - Total Sales





ABOVE: Competing Market - Total Listings

BELOW: Neighborhood - Total Listings





ABOVE: Competing Market - Total Sales and Listings







ABOVE: Competing Market - Median Sales Price

BELOW: Neighborhood - Median Sales Price





ABOVE: Competing Market - Median List Price

BELOW: Neighborhood - Median List Price





ABOVE: Competing Market - Median Sales and List Price

BELOW: Neighborhood - Median Sales and List Price





ABOVE: Competing Market - Median Sales and Listings DOM







ABOVE: Competing Market - Average Sale and List Price Per SqFt





### UNIFORM APPRAISAL DATASET (UAD) Property Condition and Quality Rating Definitions

File No. 52959 Case No. 34086550

### Requirements - Condition and Quality Ratings Usage

Appraisers must utilize the following standardized condition and quality ratings within the appraisal report.

### **Condition Ratings and Definitions**

C:1

The improvements have been recently constructed and have not been previously occupied. The entire structure and all components are new and the dwelling features no physical depreciation.

**Note:** Newly constructed improvements that feature recycled or previously used materials and/or components can be considered new dwellings