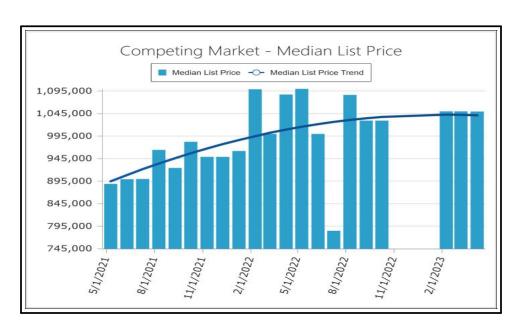

ARABLE SALE # 2 1363 Hendrix Ave Thousand Oaks, CA 91360



COMPARABLE SALE #
367 Longview PI
Thousand Oaks, CA 91360

Borrower Redwood Holdings LLC

Lender/Client Wedgewood Inc

Property Address 1409 Hendrix Ave

City Thousand Oaks County Ventura State CA Zip Code 91360



# COMPARABLE SALE # 12 Westbury St Thousand Oaks, CA 91360

Address 2015 Manhattan Beach Blvd Suite 100, Redondo Beach, CA 90278



COMPARABLE SALE # 1848 Fordham Ave Thousand Oaks, CA 91360

COMPARABLE SALE # 6



ABOVE: Competing Market - Total Sales

BELOW: Neighborhood - Total Sales





ABOVE: Competing Market - Total Listings

BELOW: Neighborhood - Total Listings





ABOVE: Competing Market - Total Sales and Listings







ABOVE: Competing Market - Median Sales Price

BELOW: Neighborhood - Median Sales Price





ABOVE: Competing Market - Median List Price

BELOW: Neighborhood - Median List Price





ABOVE: Competing Market - Median Sales and List Price

BELOW: Neighborhood - Median Sales and List Price





ABOVE: Competing Market - Median Sales and Listings DOM







ABOVE: Competing Market - Average Sale and List Price Per SqFt





### UNIFORM APPRAISAL DATASET (UAD) Property Condition and Quality Rating Definitions

File No. 52959 Case No. 34086550

### Requirements - Condition and Quality Ratings Usage

Appraisers must utilize the following standardized condition and quality ratings within the appraisal report.

### **Condition Ratings and Definitions**

C:1

The improvements have been recently constructed and have not been previously occupied. The entire structure and all components are