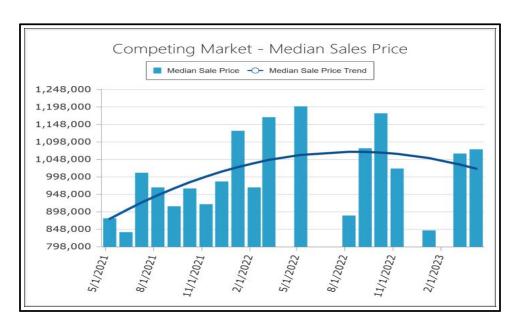

Oaks, CA 91360

Address 2015 Manhattan Beach Blvd Suite 100, Redondo Beach, CA 90278



COMPARABLE SALE # 2 1363 Hendrix Ave Thousand Oaks, CA 91360



COMPARABLE SALE #
367 Longview PI
Thousand Oaks, CA 91360

Borrower Redwood Holdings LLC

Lender/Client Wedgewood Inc

Property Address 1409 Hendrix Ave

City Thousand Oaks County Ventura State CA Zip Code 91360



# COMPARABLE SALE # 12 Westbury St Thousand Oaks, CA 91360

Address 2015 Manhattan Beach Blvd Suite 100, Redondo Beach, CA 90278



COMPARABLE SALE # 1848 Fordham Ave Thousand Oaks, CA 91360

COMPARABLE SALE # 6



ABOVE: Competing Market - Total Sales

BELOW: Neighborhood - Total Sales





ABOVE: Competing Market - Total Listings

BELOW: Neighborhood - Total Listings





ABOVE: Competing Market - Total Sales and Listings







ABOVE: Competing Market - Median Sales Price

BELOW: Neighborhood - Median Sales Price





ABOVE: Competing Market - Median List Price

BELOW: Neighborhood - Median List Price





ABOVE: Competing Market - Median Sales and List Price

BELOW: Neighborhood - Median Sales and List Price





ABOVE: Competing Market - Median Sales and Listings DOM







ABOVE: Competing Market - Average Sale and List Price Per SqFt





### UNIFORM APPRAISAL DATASET (UAD) Property Condition and Quality Rating Definitions

File No. 52959 Case No. 34086550

### Requirements - Condition and Quality Ratings Usage

Appraisers must utilize the following standardized condition and quality ratings within the appraisal report.

### **Condition Ratings and Definitions**

C:1

The improvements have been recently con