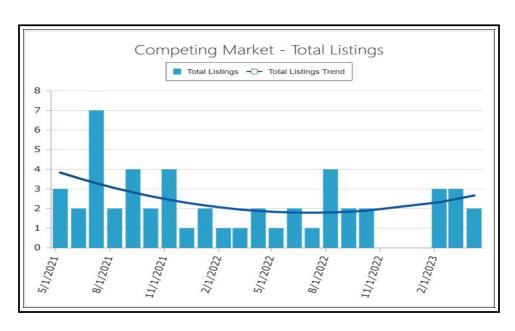

y Address 1409 Hendrix Ave

City Thousand Oaks County Ventura State CA Zip Code 91360



**COMPARABLE SALE #** 135 W Gainsborough Rd Thousand Oaks, CA 91360

Address 2015 Manhattan Beach Blvd Suite 100, Redondo Beach, CA 90278



COMPARABLE SALE # 2 1363 Hendrix Ave Thousand Oaks, CA 91360



COMPARABLE SALE #
367 Longview PI
Thousand Oaks, CA 91360

Borrower Redwood Holdings LLC

Lender/Client Wedgewood Inc

Property Address 1409 Hendrix Ave

City Thousand Oaks County Ventura State CA Zip Code 91360



# COMPARABLE SALE # 12 Westbury St Thousand Oaks, CA 91360

Address 2015 Manhattan Beach Blvd Suite 100, Redondo Beach, CA 90278



COMPARABLE SALE # 1848 Fordham Ave Thousand Oaks, CA 91360

COMPARABLE SALE # 6



ABOVE: Competing Market - Total Sales

BELOW: Neighborhood - Total Sales





ABOVE: Competing Market - Total Listings

BELOW: Neighborhood - Total Listings





ABOVE: Competing Market - Total Sales and Listings







ABOVE: Competing Market - Median Sales Price

BELOW: Neighborhood - Median Sales Price





ABOVE: Competing Market - Median List Price

BELOW: Neighborhood - Median List Price





ABOVE: Competing Market - Median Sales and List Price

BELOW: Neighborhood - Median Sales and List Price





ABOVE: Competing Market - Median Sales and Listings DOM







ABOVE: Competing Market - Average Sale and List Price Per SqFt





### UNIFORM APPRAISAL DATASET (UAD) Property Condition and Quality Rating Definitions

File No. 52959 Case No. 34086550

### Requirements - Condition and Quality Ratings Usage

Appraisers must utilize the following standardized condi