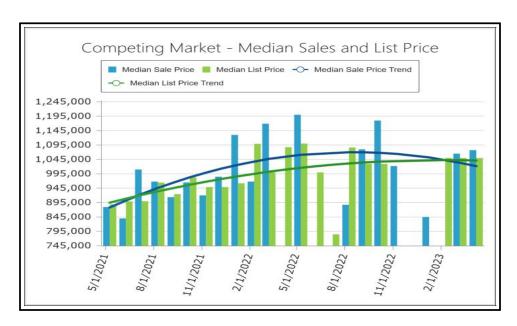

PI
Thousand Oaks, CA 91360

Borrower Redwood Holdings LLC

Lender/Client Wedgewood Inc

Property Address 1409 Hendrix Ave

City Thousand Oaks County Ventura State CA Zip Code 91360



# COMPARABLE SALE # 12 Westbury St Thousand Oaks, CA 91360

Address 2015 Manhattan Beach Blvd Suite 100, Redondo Beach, CA 90278



COMPARABLE SALE # 1848 Fordham Ave Thousand Oaks, CA 91360

COMPARABLE SALE # 6



ABOVE: Competing Market - Total Sales

BELOW: Neighborhood - Total Sales





ABOVE: Competing Market - Total Listings

BELOW: Neighborhood - Total Listings





ABOVE: Competing Market - Total Sales and Listings







ABOVE: Competing Market - Median Sales Price

BELOW: Neighborhood - Median Sales Price





ABOVE: Competing Market - Median List Price

BELOW: Neighborhood - Median List Price





ABOVE: Competing Market - Median Sales and List Price

BELOW: Neighborhood - Median Sales and List Price





ABOVE: Competing Market - Median Sales and Listings DOM







ABOVE: Competing Market - Average Sale and List Price Per SqFt





### UNIFORM APPRAISAL DATASET (UAD) Property Condition and Quality Rating Definitions

File No. 52959 Case No. 34086550

### Requirements - Condition and Quality Ratings Usage

Appraisers must utilize the following standardized condition and quality ratings within the appraisal report.

### **Condition Ratings and Definitions**

C:1

The improvements have been recently constructed and have not been previously occupied. The entire structure and all components are new and the dwelling features no physical depreciation.

**Note:** Newly constructed impro