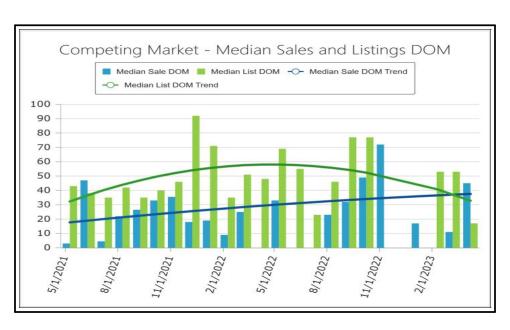

Hendrix Ave

City Thousand Oaks County Ventura State CA Zip Code 91360



# COMPARABLE SALE # 12 Westbury St Thousand Oaks, CA 91360

Address 2015 Manhattan Beach Blvd Suite 100, Redondo Beach, CA 90278



COMPARABLE SALE # 1848 Fordham Ave Thousand Oaks, CA 91360

COMPARABLE SALE # 6



ABOVE: Competing Market - Total Sales

BELOW: Neighborhood - Total Sales





ABOVE: Competing Market - Total Listings

BELOW: Neighborhood - Total Listings





ABOVE: Competing Market - Total Sales and Listings







ABOVE: Competing Market - Median Sales Price

BELOW: Neighborhood - Median Sales Price





ABOVE: Competing Market - Median List Price

BELOW: Neighborhood - Median List Price





ABOVE: Competing Market - Median Sales and List Price

BELOW: Neighborhood - Median Sales and List Price





ABOVE: Competing Market - Median Sales and Listings DOM







ABOVE: Competing Market - Average Sale and List Price Per SqFt





### UNIFORM APPRAISAL DATASET (UAD) Property Condition and Quality Rating Definitions

File No. 52959 Case No. 34086550

### Requirements - Condition and Quality Ratings Usage

Appraisers must utilize the following standardized condition and quality ratings within the appraisal report.

### **Condition Ratings and Definitions**

C:1

The improvements have been recently constructed and have not been previously occupied. The entire structure and all components are new and the dwelling features no physical depreciation.

**Note:** Newly constructed improvements that feature recycled or previously used materials and/or components can be considered new dwellings p