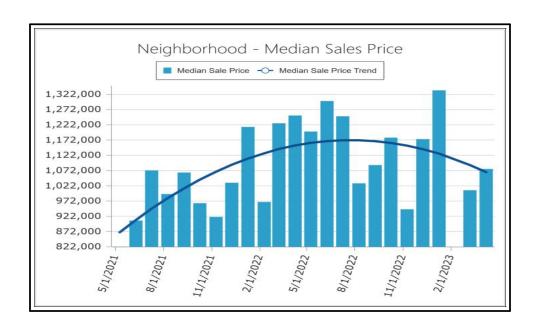

MPARABLE SALE # 2 1363 Hendrix Ave Thousand Oaks, CA 91360



COMPARABLE SALE #
367 Longview PI
Thousand Oaks, CA 91360

Borrower Redwood Holdings LLC

Lender/Client Wedgewood Inc

Property Address 1409 Hendrix Ave

City Thousand Oaks County Ventura State CA Zip Code 91360



# COMPARABLE SALE # 12 Westbury St Thousand Oaks, CA 91360

Address 2015 Manhattan Beach Blvd Suite 100, Redondo Beach, CA 90278



COMPARABLE SALE # 1848 Fordham Ave Thousand Oaks, CA 91360

COMPARABLE SALE # 6



ABOVE: Competing Market - Total Sales

BELOW: Neighborhood - Total Sales





ABOVE: Competing Market - Total Listings

BELOW: Neighborhood - Total Listings





ABOVE: Competing Market - Total Sales and Listings







ABOVE: Competing Market - Median Sales Price

BELOW: Neighborhood - Median Sales Price





ABOVE: Competing Market - Median List Price

BELOW: Neighborhood - Median List Price





ABOVE: Competing Market - Median Sales and List Price

BELOW: Neighborhood - Median Sales and List Price





ABOVE: Competing Market - Median Sales and Listings DOM







ABOVE: Competing Market - Average Sale and List Price Per SqFt





### UNIFORM APPRAISAL DATASET (UAD) Property Condition and Quality Rating Definitions

File No. 52959 Case No. 34086550

### Requirements - Condition and Quality Ratings Usage

Appraisers must utilize the following standardized condition and quality ratings within the appraisal report.

### **Condition Ratings and Definitions**

C:1

The improvements have been recently constructed and have not been previously occupied. The entire structure and all components ar