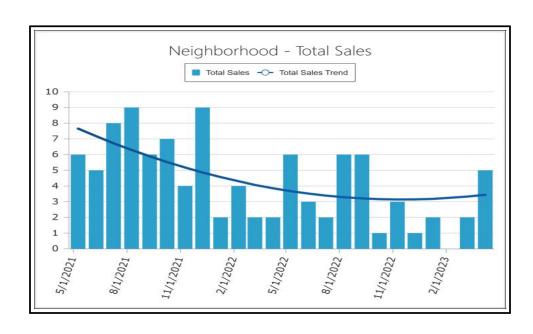

rty Address 1409 Hendrix Ave

City Thousand Oaks County Ventura State CA Zip Code 91360



**COMPARABLE SALE #** 135 W Gainsborough Rd Thousand Oaks, CA 91360

Address 2015 Manhattan Beach Blvd Suite 100, Redondo Beach, CA 90278



COMPARABLE SALE # 2 1363 Hendrix Ave Thousand Oaks, CA 91360



COMPARABLE SALE #
367 Longview PI
Thousand Oaks, CA 91360

Borrower Redwood Holdings LLC

Lender/Client Wedgewood Inc

Property Address 1409 Hendrix Ave

City Thousand Oaks County Ventura State CA Zip Code 91360



# COMPARABLE SALE # 12 Westbury St Thousand Oaks, CA 91360

Address 2015 Manhattan Beach Blvd Suite 100, Redondo Beach, CA 90278



COMPARABLE SALE # 1848 Fordham Ave Thousand Oaks, CA 91360

COMPARABLE SALE # 6



ABOVE: Competing Market - Total Sales

BELOW: Neighborhood - Total Sales





ABOVE: Competing Market - Total Listings

BELOW: Neighborhood - Total Listings





ABOVE: Competing Market - Total Sales and Listings







ABOVE: Competing Market - Median Sales Price

BELOW: Neighborhood - Median Sales Price





ABOVE: Competing Market - Median List Price

BELOW: Neighborhood - Median List Price





ABOVE: Competing Market - Median Sales and List Price

BELOW: Neighborhood - Median Sales and List Price





ABOVE: Competing Market - Median Sales and Listings DOM







ABOVE: Competing Market - Average Sale and List Price Per SqFt





### UNIFORM APPRAISAL DATASET (UAD) Property Condition and Quality Rating Definitions

File No. 52959 Case No. 34086550

### Requirements - Condition and Quality Ratings Usage

Appraisers must utilize the following standardized con