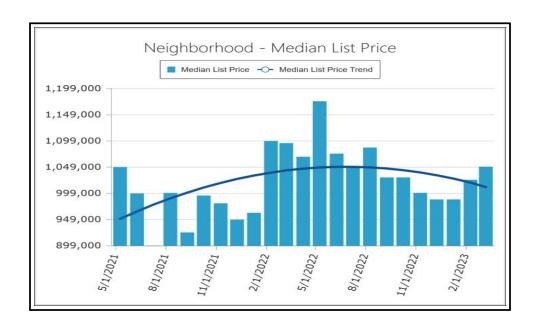

ew PI
Thousand Oaks, CA 91360

Borrower Redwood Holdings LLC

Lender/Client Wedgewood Inc

Property Address 1409 Hendrix Ave

City Thousand Oaks County Ventura State CA Zip Code 91360



# COMPARABLE SALE # 12 Westbury St Thousand Oaks, CA 91360

Address 2015 Manhattan Beach Blvd Suite 100, Redondo Beach, CA 90278



COMPARABLE SALE # 1848 Fordham Ave Thousand Oaks, CA 91360

COMPARABLE SALE # 6



ABOVE: Competing Market - Total Sales

BELOW: Neighborhood - Total Sales





ABOVE: Competing Market - Total Listings

BELOW: Neighborhood - Total Listings





ABOVE: Competing Market - Total Sales and Listings







ABOVE: Competing Market - Median Sales Price

BELOW: Neighborhood - Median Sales Price





ABOVE: Competing Market - Median List Price

BELOW: Neighborhood - Median List Price





ABOVE: Competing Market - Median Sales and List Price

BELOW: Neighborhood - Median Sales and List Price





ABOVE: Competing Market - Median Sales and Listings DOM







ABOVE: Competing Market - Average Sale and List Price Per SqFt





### UNIFORM APPRAISAL DATASET (UAD) Property Condition and Quality Rating Definitions

File No. 52959 Case No. 34086550

### Requirements - Condition and Quality Ratings Usage

Appraisers must utilize the following standardized condition and quality ratings within the appraisal report.

### **Condition Ratings and Definitions**

C:1

The improvements have been recently constructed and have not been previously occupied. The entire structure and all components are new and the dwelling features no physical depreciation.

**Note:** Newly constructed imp