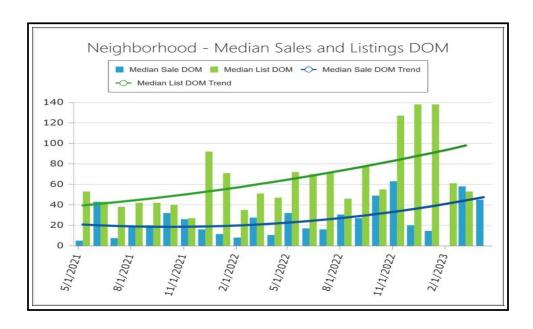

Code 91360



# COMPARABLE SALE # 12 Westbury St Thousand Oaks, CA 91360

Address 2015 Manhattan Beach Blvd Suite 100, Redondo Beach, CA 90278



COMPARABLE SALE # 1848 Fordham Ave Thousand Oaks, CA 91360

COMPARABLE SALE # 6



ABOVE: Competing Market - Total Sales

BELOW: Neighborhood - Total Sales





ABOVE: Competing Market - Total Listings

BELOW: Neighborhood - Total Listings





ABOVE: Competing Market - Total Sales and Listings







ABOVE: Competing Market - Median Sales Price

BELOW: Neighborhood - Median Sales Price





ABOVE: Competing Market - Median List Price

BELOW: Neighborhood - Median List Price





ABOVE: Competing Market - Median Sales and List Price

BELOW: Neighborhood - Median Sales and List Price





ABOVE: Competing Market - Median Sales and Listings DOM







ABOVE: Competing Market - Average Sale and List Price Per SqFt





### UNIFORM APPRAISAL DATASET (UAD) Property Condition and Quality Rating Definitions

File No. 52959 Case No. 34086550

### Requirements - Condition and Quality Ratings Usage

Appraisers must utilize the following standardized condition and quality ratings within the appraisal report.

### **Condition Ratings and Definitions**

C:1

The improvements have been recently constructed and have not been previously occupied. The entire structure and all components are new and the dwelling features no physical depreciation.

**Note:** Newly constructed improvements that feature recycled or previously used materials and/or components can be considered new dwellings provided that the dwelling is placed on a 100 percent new foun