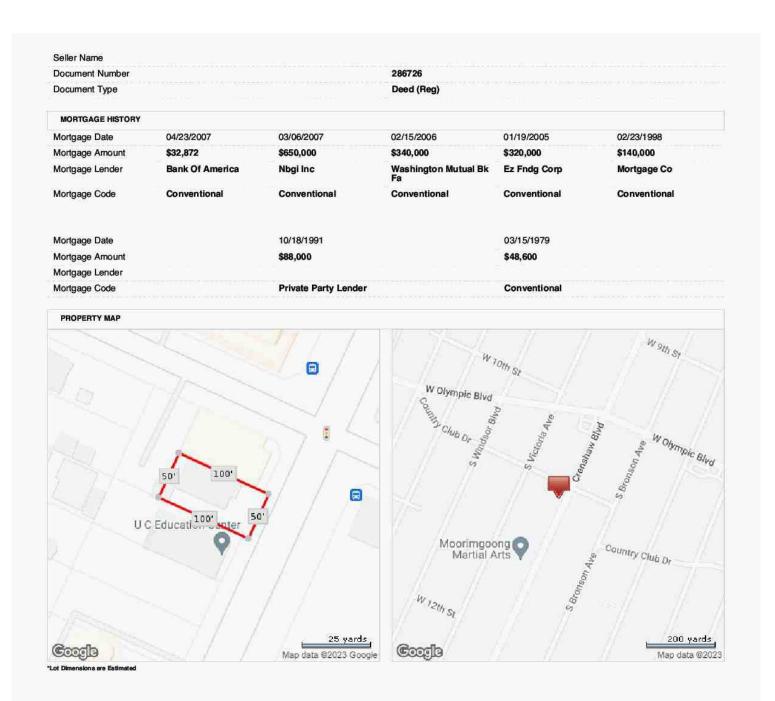

| 01/19/2008<br>11/16/2004<br>\$400,000<br>Kang Thei<br>Zarate Efri<br>125548 | 01/19/200<br>11/16/200<br>\$400,000<br>\$281.29<br>125548 | 01/19/2005<br>12/17/2004<br>Y<br>Kang Theresa<br>Kang William H<br>125547 | \$229,000 \$229,000  CRM  Sale Type Deed Type Owner Name Owner Name 2 Seller  12/24/2002 12/22/2002  Y Zarate Efren Zarate Gonzalo C 3169636 Joint Tenancy Deed | 02/23/1998<br>02/13/1998<br>Y<br>Zarate Gonzalo<br>Zarate Gonzalo<br>286035 | Grant Deed Cang Theresa  Zarate Efren  10/18/1991 09/1991  C Zarate Gonzalo C C Aceves Elodia V 1648432 |

#### **Property Profile - Page 3**



Generated on: 03/24/23 Page 3/3

Property Details Courtesy of Albino Kim, Albino S. Kim, Appraisal, California Regional MLS

The data within this report is complied by CoreLogic from public and private sources. The data is dee independently verified by the recipient of this report with the applicable county or municipality. f reliable, but is not guaranteed. The accuracy of the data contained herein can be

#### **MLS Photos - Page 1**

1107 Crenshaw Boulevard, Los Angeles, CA 90019 MLS Number: SB20017255



















#### MLS Photos - Page 2

1107 Crenshaw Boulevard, Los Angeles, CA 90019 MLS Number: SB20017255