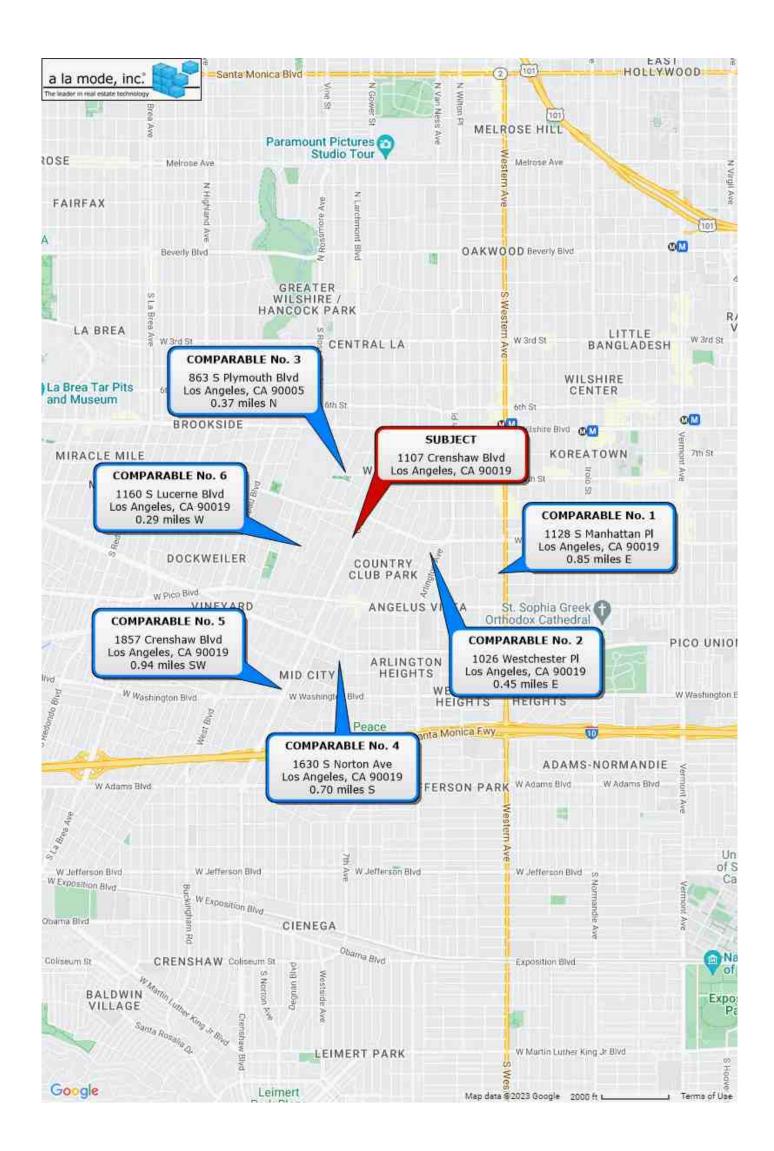

52996 File # 34047758

|                     | The minutes of this commence, emphasical news.                                                                                                                                                                                                                                                                                                                                                                                                                                                                                                                                                                                                                                                                                                                                                                                                                                                                                                                                                                                                                                                                                                                                                                                                                                                                                                                                                                                                                                                                                                                                                                                                                                                                                                                                                                                                                                                                                                                                                                                                                                                                                 | المنازر المسائلة المراسمان مناف مامازر مسام الماسان                                                                                                                                                                                                                                                                                                                                                                                                                                                                                                                                                                                                                                                                                                                                                                                                                                                                                                                                                                                                                                                                                                                                                                                                                                                                                                                                                                                                                                                                                                                                                                                                                                                                                                                                                                                                                                                                                                                                                                                                                                                                            | annuals and adaminable summadad                                                                                                                                                                                                                                                                                                                                                                                                                                                                                                                                                                                                                                                                                                                                                                                                                                                                                                                                                                                                                                                                                                                                                                                                                                                                                                                                                                                                                                                                                                                                                                                                                                                                                                                                                                                                                                                                                                                                                                                                                                                                                                |                                                                                                                                                                                                                                                                                                                                                                                                                                                    | af the authinat museum.                                                                                                                                                                                                  |
|---------------------|--------------------------------------------------------------------------------------------------------------------------------------------------------------------------------------------------------------------------------------------------------------------------------------------------------------------------------------------------------------------------------------------------------------------------------------------------------------------------------------------------------------------------------------------------------------------------------------------------------------------------------------------------------------------------------------------------------------------------------------------------------------------------------------------------------------------------------------------------------------------------------------------------------------------------------------------------------------------------------------------------------------------------------------------------------------------------------------------------------------------------------------------------------------------------------------------------------------------------------------------------------------------------------------------------------------------------------------------------------------------------------------------------------------------------------------------------------------------------------------------------------------------------------------------------------------------------------------------------------------------------------------------------------------------------------------------------------------------------------------------------------------------------------------------------------------------------------------------------------------------------------------------------------------------------------------------------------------------------------------------------------------------------------------------------------------------------------------------------------------------------------|--------------------------------------------------------------------------------------------------------------------------------------------------------------------------------------------------------------------------------------------------------------------------------------------------------------------------------------------------------------------------------------------------------------------------------------------------------------------------------------------------------------------------------------------------------------------------------------------------------------------------------------------------------------------------------------------------------------------------------------------------------------------------------------------------------------------------------------------------------------------------------------------------------------------------------------------------------------------------------------------------------------------------------------------------------------------------------------------------------------------------------------------------------------------------------------------------------------------------------------------------------------------------------------------------------------------------------------------------------------------------------------------------------------------------------------------------------------------------------------------------------------------------------------------------------------------------------------------------------------------------------------------------------------------------------------------------------------------------------------------------------------------------------------------------------------------------------------------------------------------------------------------------------------------------------------------------------------------------------------------------------------------------------------------------------------------------------------------------------------------------------|--------------------------------------------------------------------------------------------------------------------------------------------------------------------------------------------------------------------------------------------------------------------------------------------------------------------------------------------------------------------------------------------------------------------------------------------------------------------------------------------------------------------------------------------------------------------------------------------------------------------------------------------------------------------------------------------------------------------------------------------------------------------------------------------------------------------------------------------------------------------------------------------------------------------------------------------------------------------------------------------------------------------------------------------------------------------------------------------------------------------------------------------------------------------------------------------------------------------------------------------------------------------------------------------------------------------------------------------------------------------------------------------------------------------------------------------------------------------------------------------------------------------------------------------------------------------------------------------------------------------------------------------------------------------------------------------------------------------------------------------------------------------------------------------------------------------------------------------------------------------------------------------------------------------------------------------------------------------------------------------------------------------------------------------------------------------------------------------------------------------------------|----------------------------------------------------------------------------------------------------------------------------------------------------------------------------------------------------------------------------------------------------------------------------------------------------------------------------------------------------------------------------------------------------------------------------------------------------|--------------------------------------------------------------------------------------------------------------------------------------------------------------------------------------------------------------------------|
|                     | The purpose of this summary appraisal repor                                                                                                                                                                                                                                                                                                                                                                                                                                                                                                                                                                                                                                                                                                                                                                                                                                                                                                                                                                                                                                                                                                                                                                                                                                                                                                                                                                                                                                                                                                                                                                                                                                                                                                                                                                                                                                                                                                                                                                                                                                                                                    | rt is to provide the lender/client with an                                                                                                                                                                                                                                                                                                                                                                                                                                                                                                                                                                                                                                                                                                                                                                                                                                                                                                                                                                                                                                                                                                                                                                                                                                                                                                                                                                                                                                                                                                                                                                                                                                                                                                                                                                                                                                                                                                                                                                                                                                                                                     |                                                                                                                                                                                                                                                                                                                                                                                                                                                                                                                                                                                                                                                                                                                                                                                                                                                                                                                                                                                                                                                                                                                                                                                                                                                                                                                                                                                                                                                                                                                                                                                                                                                                                                                                                                                                                                                                                                                                                                                                                                                                                                                                |                                                                                                                                                                                                                                                                                                                                                                                                                                                    |                                                                                                                                                                                                                          |
|                     | Property Address 1107 Crenshaw Blvd                                                                                                                                                                                                                                                                                                                                                                                                                                                                                                                                                                                                                                                                                                                                                                                                                                                                                                                                                                                                                                                                                                                                                                                                                                                                                                                                                                                                                                                                                                                                                                                                                                                                                                                                                                                                                                                                                                                                                                                                                                                                                            |                                                                                                                                                                                                                                                                                                                                                                                                                                                                                                                                                                                                                                                                                                                                                                                                                                                                                                                                                                                                                                                                                                                                                                                                                                                                                                                                                                                                                                                                                                                                                                                                                                                                                                                                                                                                                                                                                                                                                                                                                                                                                                                                | City Los Angeles                                                                                                                                                                                                                                                                                                                                                                                                                                                                                                                                                                                                                                                                                                                                                                                                                                                                                                                                                                                                                                                                                                                                                                                                                                                                                                                                                                                                                                                                                                                                                                                                                                                                                                                                                                                                                                                                                                                                                                                                                                                                                                               | State CA                                                                                                                                                                                                                                                                                                                                                                                                                                           | Zip Code 90019                                                                                                                                                                                                           |
|                     | Borrower Breckenridge Property Fund                                                                                                                                                                                                                                                                                                                                                                                                                                                                                                                                                                                                                                                                                                                                                                                                                                                                                                                                                                                                                                                                                                                                                                                                                                                                                                                                                                                                                                                                                                                                                                                                                                                                                                                                                                                                                                                                                                                                                                                                                                                                                            | 2016 LLC Owner of Public Reco                                                                                                                                                                                                                                                                                                                                                                                                                                                                                                                                                                                                                                                                                                                                                                                                                                                                                                                                                                                                                                                                                                                                                                                                                                                                                                                                                                                                                                                                                                                                                                                                                                                                                                                                                                                                                                                                                                                                                                                                                                                                                                  |                                                                                                                                                                                                                                                                                                                                                                                                                                                                                                                                                                                                                                                                                                                                                                                                                                                                                                                                                                                                                                                                                                                                                                                                                                                                                                                                                                                                                                                                                                                                                                                                                                                                                                                                                                                                                                                                                                                                                                                                                                                                                                                                | County Los A                                                                                                                                                                                                                                                                                                                                                                                                                                       | Ingeles                                                                                                                                                                                                                  |
|                     |                                                                                                                                                                                                                                                                                                                                                                                                                                                                                                                                                                                                                                                                                                                                                                                                                                                                                                                                                                                                                                                                                                                                                                                                                                                                                                                                                                                                                                                                                                                                                                                                                                                                                                                                                                                                                                                                                                                                                                                                                                                                                                                                | 2010 220                                                                                                                                                                                                                                                                                                                                                                                                                                                                                                                                                                                                                                                                                                                                                                                                                                                                                                                                                                                                                                                                                                                                                                                                                                                                                                                                                                                                                                                                                                                                                                                                                                                                                                                                                                                                                                                                                                                                                                                                                                                                                                                       | - moroca rang                                                                                                                                                                                                                                                                                                                                                                                                                                                                                                                                                                                                                                                                                                                                                                                                                                                                                                                                                                                                                                                                                                                                                                                                                                                                                                                                                                                                                                                                                                                                                                                                                                                                                                                                                                                                                                                                                                                                                                                                                                                                                                                  | 2007                                                                                                                                                                                                                                                                                                                                                                                                                                               | ungelee                                                                                                                                                                                                                  |
|                     |                                                                                                                                                                                                                                                                                                                                                                                                                                                                                                                                                                                                                                                                                                                                                                                                                                                                                                                                                                                                                                                                                                                                                                                                                                                                                                                                                                                                                                                                                                                                                                                                                                                                                                                                                                                                                                                                                                                                                                                                                                                                                                                                |                                                                                                                                                                                                                                                                                                                                                                                                                                                                                                                                                                                                                                                                                                                                                                                                                                                                                                                                                                                                                                                                                                                                                                                                                                                                                                                                                                                                                                                                                                                                                                                                                                                                                                                                                                                                                                                                                                                                                                                                                                                                                                                                |                                                                                                                                                                                                                                                                                                                                                                                                                                                                                                                                                                                                                                                                                                                                                                                                                                                                                                                                                                                                                                                                                                                                                                                                                                                                                                                                                                                                                                                                                                                                                                                                                                                                                                                                                                                                                                                                                                                                                                                                                                                                                                                                |                                                                                                                                                                                                                                                                                                                                                                                                                                                    |                                                                                                                                                                                                                          |
|                     | Assessor's Parcel # 5082-026-003                                                                                                                                                                                                                                                                                                                                                                                                                                                                                                                                                                                                                                                                                                                                                                                                                                                                                                                                                                                                                                                                                                                                                                                                                                                                                                                                                                                                                                                                                                                                                                                                                                                                                                                                                                                                                                                                                                                                                                                                                                                                                               |                                                                                                                                                                                                                                                                                                                                                                                                                                                                                                                                                                                                                                                                                                                                                                                                                                                                                                                                                                                                                                                                                                                                                                                                                                                                                                                                                                                                                                                                                                                                                                                                                                                                                                                                                                                                                                                                                                                                                                                                                                                                                                                                | Tax Year 2022                                                                                                                                                                                                                                                                                                                                                                                                                                                                                                                                                                                                                                                                                                                                                                                                                                                                                                                                                                                                                                                                                                                                                                                                                                                                                                                                                                                                                                                                                                                                                                                                                                                                                                                                                                                                                                                                                                                                                                                                                                                                                                                  | R.E. Taxes \$ 9                                                                                                                                                                                                                                                                                                                                                                                                                                    |                                                                                                                                                                                                                          |
| L                   | Neighborhood Name Los Angeles                                                                                                                                                                                                                                                                                                                                                                                                                                                                                                                                                                                                                                                                                                                                                                                                                                                                                                                                                                                                                                                                                                                                                                                                                                                                                                                                                                                                                                                                                                                                                                                                                                                                                                                                                                                                                                                                                                                                                                                                                                                                                                  |                                                                                                                                                                                                                                                                                                                                                                                                                                                                                                                                                                                                                                                                                                                                                                                                                                                                                                                                                                                                                                                                                                                                                                                                                                                                                                                                                                                                                                                                                                                                                                                                                                                                                                                                                                                                                                                                                                                                                                                                                                                                                                                                | Map Reference N/A                                                                                                                                                                                                                                                                                                                                                                                                                                                                                                                                                                                                                                                                                                                                                                                                                                                                                                                                                                                                                                                                                                                                                                                                                                                                                                                                                                                                                                                                                                                                                                                                                                                                                                                                                                                                                                                                                                                                                                                                                                                                                                              | Census Tract 2                                                                                                                                                                                                                                                                                                                                                                                                                                     | 2128 00                                                                                                                                                                                                                  |
| ပ္ပ                 | Occupant X Owner Tenant Vaca                                                                                                                                                                                                                                                                                                                                                                                                                                                                                                                                                                                                                                                                                                                                                                                                                                                                                                                                                                                                                                                                                                                                                                                                                                                                                                                                                                                                                                                                                                                                                                                                                                                                                                                                                                                                                                                                                                                                                                                                                                                                                                   | ant Special Assessments                                                                                                                                                                                                                                                                                                                                                                                                                                                                                                                                                                                                                                                                                                                                                                                                                                                                                                                                                                                                                                                                                                                                                                                                                                                                                                                                                                                                                                                                                                                                                                                                                                                                                                                                                                                                                                                                                                                                                                                                                                                                                                        | •                                                                                                                                                                                                                                                                                                                                                                                                                                                                                                                                                                                                                                                                                                                                                                                                                                                                                                                                                                                                                                                                                                                                                                                                                                                                                                                                                                                                                                                                                                                                                                                                                                                                                                                                                                                                                                                                                                                                                                                                                                                                                                                              | PUD HOA\$ 0                                                                                                                                                                                                                                                                                                                                                                                                                                        |                                                                                                                                                                                                                          |
| 5                   |                                                                                                                                                                                                                                                                                                                                                                                                                                                                                                                                                                                                                                                                                                                                                                                                                                                                                                                                                                                                                                                                                                                                                                                                                                                                                                                                                                                                                                                                                                                                                                                                                                                                                                                                                                                                                                                                                                                                                                                                                                                                                                                                | <del></del>                                                                                                                                                                                                                                                                                                                                                                                                                                                                                                                                                                                                                                                                                                                                                                                                                                                                                                                                                                                                                                                                                                                                                                                                                                                                                                                                                                                                                                                                                                                                                                                                                                                                                                                                                                                                                                                                                                                                                                                                                                                                                                                    | \$ 0                                                                                                                                                                                                                                                                                                                                                                                                                                                                                                                                                                                                                                                                                                                                                                                                                                                                                                                                                                                                                                                                                                                                                                                                                                                                                                                                                                                                                                                                                                                                                                                                                                                                                                                                                                                                                                                                                                                                                                                                                                                                                                                           | TO HUA \$ ()                                                                                                                                                                                                                                                                                                                                                                                                                                       | per year per month                                                                                                                                                                                                       |
| 9                   | Property Rights Appraised X Fee Simple                                                                                                                                                                                                                                                                                                                                                                                                                                                                                                                                                                                                                                                                                                                                                                                                                                                                                                                                                                                                                                                                                                                                                                                                                                                                                                                                                                                                                                                                                                                                                                                                                                                                                                                                                                                                                                                                                                                                                                                                                                                                                         | Leasehold Other (describe)                                                                                                                                                                                                                                                                                                                                                                                                                                                                                                                                                                                                                                                                                                                                                                                                                                                                                                                                                                                                                                                                                                                                                                                                                                                                                                                                                                                                                                                                                                                                                                                                                                                                                                                                                                                                                                                                                                                                                                                                                                                                                                     |                                                                                                                                                                                                                                                                                                                                                                                                                                                                                                                                                                                                                                                                                                                                                                                                                                                                                                                                                                                                                                                                                                                                                                                                                                                                                                                                                                                                                                                                                                                                                                                                                                                                                                                                                                                                                                                                                                                                                                                                                                                                                                                                |                                                                                                                                                                                                                                                                                                                                                                                                                                                    |                                                                                                                                                                                                                          |
| S                   | Assignment Type Purchase Transaction                                                                                                                                                                                                                                                                                                                                                                                                                                                                                                                                                                                                                                                                                                                                                                                                                                                                                                                                                                                                                                                                                                                                                                                                                                                                                                                                                                                                                                                                                                                                                                                                                                                                                                                                                                                                                                                                                                                                                                                                                                                                                           | Refinance Transaction X Other                                                                                                                                                                                                                                                                                                                                                                                                                                                                                                                                                                                                                                                                                                                                                                                                                                                                                                                                                                                                                                                                                                                                                                                                                                                                                                                                                                                                                                                                                                                                                                                                                                                                                                                                                                                                                                                                                                                                                                                                                                                                                                  | (describe) Servicing                                                                                                                                                                                                                                                                                                                                                                                                                                                                                                                                                                                                                                                                                                                                                                                                                                                                                                                                                                                                                                                                                                                                                                                                                                                                                                                                                                                                                                                                                                                                                                                                                                                                                                                                                                                                                                                                                                                                                                                                                                                                                                           |                                                                                                                                                                                                                                                                                                                                                                                                                                                    |                                                                                                                                                                                                                          |
|                     |                                                                                                                                                                                                                                                                                                                                                                                                                                                                                                                                                                                                                                                                                                                                                                                                                                                                                                                                                                                                                                                                                                                                                                                                                                                                                                                                                                                                                                                                                                                                                                                                                                                                                                                                                                                                                                                                                                                                                                                                                                                                                                                                |                                                                                                                                                                                                                                                                                                                                                                                                                                                                                                                                                                                                                                                                                                                                                                                                                                                                                                                                                                                                                                                                                                                                                                                                                                                                                                                                                                                                                                                                                                                                                                                                                                                                                                                                                                                                                                                                                                                                                                                                                                                                                                                                |                                                                                                                                                                                                                                                                                                                                                                                                                                                                                                                                                                                                                                                                                                                                                                                                                                                                                                                                                                                                                                                                                                                                                                                                                                                                                                                                                                                                                                                                                                                                                                                                                                                                                                                                                                                                                                                                                                                                                                                                                                                                                                                                | 00 D. L. L. D L. O.                                                                                                                                                                                                                                                                                                                                                                                                                                | A 00070                                                                                                                                                                                                                  |
|                     | Lender/Client Wedgewood Inc                                                                                                                                                                                                                                                                                                                                                                                                                                                                                                                                                                                                                                                                                                                                                                                                                                                                                                                                                                                                                                                                                                                                                                                                                                                                                                                                                                                                                                                                                                                                                                                                                                                                                                                                                                                                                                                                                                                                                                                                                                                                                                    |                                                                                                                                                                                                                                                                                                                                                                                                                                                                                                                                                                                                                                                                                                                                                                                                                                                                                                                                                                                                                                                                                                                                                                                                                                                                                                                                                                                                                                                                                                                                                                                                                                                                                                                                                                                                                                                                                                                                                                                                                                                                                                                                | Manhattan Beach Blvd, Suite 1                                                                                                                                                                                                                                                                                                                                                                                                                                                                                                                                                                                                                                                                                                                                                                                                                                                                                                                                                                                                                                                                                                                                                                                                                                                                                                                                                                                                                                                                                                                                                                                                                                                                                                                                                                                                                                                                                                                                                                                                                                                                                                  |                                                                                                                                                                                                                                                                                                                                                                                                                                                    |                                                                                                                                                                                                                          |
|                     | Is the subject property currently offered for sale o                                                                                                                                                                                                                                                                                                                                                                                                                                                                                                                                                                                                                                                                                                                                                                                                                                                                                                                                                                                                                                                                                                                                                                                                                                                                                                                                                                                                                                                                                                                                                                                                                                                                                                                                                                                                                                                                                                                                                                                                                                                                           | r has it been offered for sale in the twelve mo                                                                                                                                                                                                                                                                                                                                                                                                                                                                                                                                                                                                                                                                                                                                                                                                                                                                                                                                                                                                                                                                                                                                                                                                                                                                                                                                                                                                                                                                                                                                                                                                                                                                                                                                                                                                                                                                                                                                                                                                                                                                                | ths prior to the effective date of this appra                                                                                                                                                                                                                                                                                                                                                                                                                                                                                                                                                                                                                                                                                                                                                                                                                                                                                                                                                                                                                                                                                                                                                                                                                                                                                                                                                                                                                                                                                                                                                                                                                                                                                                                                                                                                                                                                                                                                                                                                                                                                                  | aisal?                                                                                                                                                                                                                                                                                                                                                                                                                                             | Yes 🔀 No                                                                                                                                                                                                                 |
|                     | Report data source(s) used, offering price(s), and                                                                                                                                                                                                                                                                                                                                                                                                                                                                                                                                                                                                                                                                                                                                                                                                                                                                                                                                                                                                                                                                                                                                                                                                                                                                                                                                                                                                                                                                                                                                                                                                                                                                                                                                                                                                                                                                                                                                                                                                                                                                             | date(s). CRMLS/Realist.                                                                                                                                                                                                                                                                                                                                                                                                                                                                                                                                                                                                                                                                                                                                                                                                                                                                                                                                                                                                                                                                                                                                                                                                                                                                                                                                                                                                                                                                                                                                                                                                                                                                                                                                                                                                                                                                                                                                                                                                                                                                                                        |                                                                                                                                                                                                                                                                                                                                                                                                                                                                                                                                                                                                                                                                                                                                                                                                                                                                                                                                                                                                                                                                                                                                                                                                                                                                                                                                                                                                                                                                                                                                                                                                                                                                                                                                                                                                                                                                                                                                                                                                                                                                                                                                |                                                                                                                                                                                                                                                                                                                                                                                                                                                    |                                                                                                                                                                                                                          |
|                     | 3   3                                                                                                                                                                                                                                                                                                                                                                                                                                                                                                                                                                                                                                                                                                                                                                                                                                                                                                                                                                                                                                                                                                                                                                                                                                                                                                                                                                                                                                                                                                                                                                                                                                                                                                                                                                                                                                                                                                                                                                                                                                                                                                                          | Or tivico/r todilot.                                                                                                                                                                                                                                                                                                                                                                                                                                                                                                                                                                                                                                                                                                                                                                                                                                                                                                                                                                                                                                                                                                                                                                                                                                                                                                                                                                                                                                                                                                                                                                                                                                                                                                                                                                                                                                                                                                                                                                                                                                                                                                           |                                                                                                                                                                                                                                                                                                                                                                                                                                                                                                                                                                                                                                                                                                                                                                                                                                                                                                                                                                                                                                                                                                                                                                                                                                                                                                                                                                                                                                                                                                                                                                                                                                                                                                                                                                                                                                                                                                                                                                                                                                                                                                                                |                                                                                                                                                                                                                                                                                                                                                                                                                                                    |                                                                                                                                                                                                                          |
|                     |                                                                                                                                                                                                                                                                                                                                                                                                                                                                                                                                                                                                                                                                                                                                                                                                                                                                                                                                                                                                                                                                                                                                                                                                                                                                                                                                                                                                                                                                                                                                                                                                                                                                                                                                                                                                                                                                                                                                                                                                                                                                                                                                |                                                                                                                                                                                                                                                                                                                                                                                                                                                                                                                                                                                                                                                                                                                                                                                                                                                                                                                                                                                                                                                                                                                                                                                                                                                                                                                                                                                                                                                                                                                                                                                                                                                                                                                                                                                                                                                                                                                                                                                                                                                                                                                                |                                                                                                                                                                                                                                                                                                                                                                                                                                                                                                                                                                                                                                                                                                                                                                                                                                                                                                                                                                                                                                                                                                                                                                                                                                                                                                                                                                                                                                                                                                                                                                                                                                                                                                                                                                                                                                                                                                                                                                                                                                                                                                                                |                                                                                                                                                                                                                                                                                                                                                                                                                                                    |                                                                                                                                                                                                                          |
|                     | I did did not analyze the contract for s                                                                                                                                                                                                                                                                                                                                                                                                                                                                                                                                                                                                                                                                                                                                                                                                                                                                                                                                                                                                                                                                                                                                                                                                                                                                                                                                                                                                                                                                                                                                                                                                                                                                                                                                                                                                                                                                                                                                                                                                                                                                                       | sale for the subject purchase transaction. Expl                                                                                                                                                                                                                                                                                                                                                                                                                                                                                                                                                                                                                                                                                                                                                                                                                                                                                                                                                                                                                                                                                                                                                                                                                                                                                                                                                                                                                                                                                                                                                                                                                                                                                                                                                                                                                                                                                                                                                                                                                                                                                | in the results of the analysis of the contra                                                                                                                                                                                                                                                                                                                                                                                                                                                                                                                                                                                                                                                                                                                                                                                                                                                                                                                                                                                                                                                                                                                                                                                                                                                                                                                                                                                                                                                                                                                                                                                                                                                                                                                                                                                                                                                                                                                                                                                                                                                                                   | ct for sale or why the analysis                                                                                                                                                                                                                                                                                                                                                                                                                    | was not                                                                                                                                                                                                                  |
|                     | performed.                                                                                                                                                                                                                                                                                                                                                                                                                                                                                                                                                                                                                                                                                                                                                                                                                                                                                                                                                                                                                                                                                                                                                                                                                                                                                                                                                                                                                                                                                                                                                                                                                                                                                                                                                                                                                                                                                                                                                                                                                                                                                                                     |                                                                                                                                                                                                                                                                                                                                                                                                                                                                                                                                                                                                                                                                                                                                                                                                                                                                                                                                                                                                                                                                                                                                                                                                                                                                                                                                                                                                                                                                                                                                                                                                                                                                                                                                                                                                                                                                                                                                                                                                                                                                                                                                |                                                                                                                                                                                                                                                                                                                                                                                                                                                                                                                                                                                                                                                                                                                                                                                                                                                                                                                                                                                                                                                                                                                                                                                                                                                                                                                                                                                                                                                                                                                                                                                                                                                                                                                                                                                                                                                                                                                                                                                                                                                                                                                                |                                                                                                                                                                                                                                                                                                                                                                                                                                                    |                                                                                                                                                                                                                          |
| L                   | -                                                                                                                                                                                                                                                                                                                                                                                                                                                                                                                                                                                                                                                                                                                                                                                                                                                                                                                                                                                                                                                                                                                                                                                                                                                                                                                                                                                                                                                                                                                                                                                                                                                                                                                                                                                                                                                                                                                                                                                                                                                                                                                              |                                                                                                                                                                                                                                                                                                                                                                                                                                                                                                                                                                                                                                                                                                                                                                                                                                                                                                                                                                                                                                                                                                                                                                                                                                                                                                                                                                                                                                                                                                                                                                                                                                                                                                                                                                                                                                                                                                                                                                                                                                                                                                                                |                                                                                                                                                                                                                                                                                                                                                                                                                                                                                                                                                                                                                                                                                                                                                                                                                                                                                                                                                                                                                                                                                                                                                                                                                                                                                                                                                                                                                                                                                                                                                                                                                                                                                                                                                                                                                                                                                                                                                                                                                                                                                                                                |                                                                                                                                                                                                                                                                                                                                                                                                                                                    |                                                                                                                                                                                                                          |
| ပ                   |                                                                                                                                                                                                                                                                                                                                                                                                                                                                                                                                                                                                                                                                                                                                                                                                                                                                                                                                                                                                                                                                                                                                                                                                                                                                                                                                                                                                                                                                                                                                                                                                                                                                                                                                                                                                                                                                                                                                                                                                                                                                                                                                |                                                                                                                                                                                                                                                                                                                                                                                                                                                                                                                                                                                                                                                                                                                                                                                                                                                                                                                                                                                                                                                                                                                                                                                                                                                                                                                                                                                                                                                                                                                                                                                                                                                                                                                                                                                                                                                                                                                                                                                                                                                                                                                                |                                                                                                                                                                                                                                                                                                                                                                                                                                                                                                                                                                                                                                                                                                                                                                                                                                                                                                                                                                                                                                                                                                                                                                                                                                                                                                                                                                                                                                                                                                                                                                                                                                                                                                                                                                                                                                                                                                                                                                                                                                                                                                                                |                                                                                                                                                                                                                                                                                                                                                                                                                                                    |                                                                                                                                                                                                                          |
| 2                   | Contract Price \$ Date of Cont                                                                                                                                                                                                                                                                                                                                                                                                                                                                                                                                                                                                                                                                                                                                                                                                                                                                                                                                                                                                                                                                                                                                                                                                                                                                                                                                                                                                                                                                                                                                                                                                                                                                                                                                                                                                                                                                                                                                                                                                                                                                                                 | ract Is the property seller                                                                                                                                                                                                                                                                                                                                                                                                                                                                                                                                                                                                                                                                                                                                                                                                                                                                                                                                                                                                                                                                                                                                                                                                                                                                                                                                                                                                                                                                                                                                                                                                                                                                                                                                                                                                                                                                                                                                                                                                                                                                                                    | the owner of public record?                                                                                                                                                                                                                                                                                                                                                                                                                                                                                                                                                                                                                                                                                                                                                                                                                                                                                                                                                                                                                                                                                                                                                                                                                                                                                                                                                                                                                                                                                                                                                                                                                                                                                                                                                                                                                                                                                                                                                                                                                                                                                                    | s No Data Source(s)                                                                                                                                                                                                                                                                                                                                                                                                                                |                                                                                                                                                                                                                          |
| CONTRACT            | Is there any financial assistance (loan charges, sa                                                                                                                                                                                                                                                                                                                                                                                                                                                                                                                                                                                                                                                                                                                                                                                                                                                                                                                                                                                                                                                                                                                                                                                                                                                                                                                                                                                                                                                                                                                                                                                                                                                                                                                                                                                                                                                                                                                                                                                                                                                                            | ale concessions, nift or downnayment assistan                                                                                                                                                                                                                                                                                                                                                                                                                                                                                                                                                                                                                                                                                                                                                                                                                                                                                                                                                                                                                                                                                                                                                                                                                                                                                                                                                                                                                                                                                                                                                                                                                                                                                                                                                                                                                                                                                                                                                                                                                                                                                  | ce. etc.) to be paid by any party on behalf                                                                                                                                                                                                                                                                                                                                                                                                                                                                                                                                                                                                                                                                                                                                                                                                                                                                                                                                                                                                                                                                                                                                                                                                                                                                                                                                                                                                                                                                                                                                                                                                                                                                                                                                                                                                                                                                                                                                                                                                                                                                                    | of the horrower?                                                                                                                                                                                                                                                                                                                                                                                                                                   | Yes No                                                                                                                                                                                                                   |
| á                   | •                                                                                                                                                                                                                                                                                                                                                                                                                                                                                                                                                                                                                                                                                                                                                                                                                                                                                                                                                                                                                                                                                                                                                                                                                                                                                                                                                                                                                                                                                                                                                                                                                                                                                                                                                                                                                                                                                                                                                                                                                                                                                                                              |                                                                                                                                                                                                                                                                                                                                                                                                                                                                                                                                                                                                                                                                                                                                                                                                                                                                                                                                                                                                                                                                                                                                                                                                                                                                                                                                                                                                                                                                                                                                                                                                                                                                                                                                                                                                                                                                                                                                                                                                                                                                                                                                | co, ctc.) to be paid by any party on benan                                                                                                                                                                                                                                                                                                                                                                                                                                                                                                                                                                                                                                                                                                                                                                                                                                                                                                                                                                                                                                                                                                                                                                                                                                                                                                                                                                                                                                                                                                                                                                                                                                                                                                                                                                                                                                                                                                                                                                                                                                                                                     | of the borrower:                                                                                                                                                                                                                                                                                                                                                                                                                                   | 103 NO                                                                                                                                                                                                                   |
| ၓ                   | If Yes, report the total dollar amount and describe                                                                                                                                                                                                                                                                                                                                                                                                                                                                                                                                                                                                                                                                                                                                                                                                                                                                                                                                                                                                                                                                                                                                                                                                                                                                                                                                                                                                                                                                                                                                                                                                                                                                                                                                                                                                                                                                                                                                                                                                                                                                            | the items to be paid.                                                                                                                                                                                                                                                                                                                                                                                                                                                                                                                                                                                                                                                                                                                                                                                                                                                                                                                                                                                                                                                                                                                                                                                                                                                                                                                                                                                                                                                                                                                                                                                                                                                                                                                                                                                                                                                                                                                                                                                                                                                                                                          |                                                                                                                                                                                                                                                                                                                                                                                                                                                                                                                                                                                                                                                                                                                                                                                                                                                                                                                                                                                                                                                                                                                                                                                                                                                                                                                                                                                                                                                                                                                                                                                                                                                                                                                                                                                                                                                                                                                                                                                                                                                                                                                                |                                                                                                                                                                                                                                                                                                                                                                                                                                                    |                                                                                                                                                                                                                          |
|                     |                                                                                                                                                                                                                                                                                                                                                                                                                                                                                                                                                                                                                                                                                                                                                                                                                                                                                                                                                                                                                                                                                                                                                                                                                                                                                                                                                                                                                                                                                                                                                                                                                                                                                                                                                                                                                                                                                                                                                                                                                                                                                                                                |                                                                                                                                                                                                                                                                                                                                                                                                                                                                                                                                                                                                                                                                                                                                                                                                                                                                                                                                                                                                                                                                                                                                                                                                                                                                                                                                                                                                                                                                                                                                                                                                                                                                                                                                                                                                                                                                                                                                                                                                                                                                                                                                |                                                                                                                                                                                                                                                                                                                                                                                                                                                                                                                                                                                                                                                                                                                                                                                                                                                                                                                                                                                                                                                                                                                                                                                                                                                                                                                                                                                                                                                                                                                                                                                                                                                                                                                                                                                                                                                                                                                                                                                                                                                                                                                                |                                                                                                                                                                                                                                                                                                                                                                                                                                                    |                                                                                                                                                                                                                          |
|                     |                                                                                                                                                                                                                                                                                                                                                                                                                                                                                                                                                                                                                                                                                                                                                                                                                                                                                                                                                                                                                                                                                                                                                                                                                                                                                                                                                                                                                                                                                                                                                                                                                                                                                                                                                                                                                                                                                                                                                                                                                                                                                                                                |                                                                                                                                                                                                                                                                                                                                                                                                                                                                                                                                                                                                                                                                                                                                                                                                                                                                                                                                                                                                                                                                                                                                                                                                                                                                                                                                                                                                                                                                                                                                                                                                                                                                                                                                                                                                                                                                                                                                                                                                                                                                                                                                |                                                                                                                                                                                                                                                                                                                                                                                                                                                                                                                                                                                                                                                                                                                                                                                                                                                                                                                                                                                                                                                                                                                                                                                                                                                                                                                                                                                                                                                                                                                                                                                                                                                                                                                                                                                                                                                                                                                                                                                                                                                                                                                                |                                                                                                                                                                                                                                                                                                                                                                                                                                                    |                                                                                                                                                                                                                          |
| ٥                   | Make Base at 10 C 22 C 22                                                                                                                                                                                                                                                                                                                                                                                                                                                                                                                                                                                                                                                                                                                                                                                                                                                                                                                                                                                                                                                                                                                                                                                                                                                                                                                                                                                                                                                                                                                                                                                                                                                                                                                                                                                                                                                                                                                                                                                                                                                                                                      | - California - Cal |                                                                                                                                                                                                                                                                                                                                                                                                                                                                                                                                                                                                                                                                                                                                                                                                                                                                                                                                                                                                                                                                                                                                                                                                                                                                                                                                                                                                                                                                                                                                                                                                                                                                                                                                                                                                                                                                                                                                                                                                                                                                                                                                |                                                                                                                                                                                                                                                                                                                                                                                                                                                    |                                                                                                                                                                                                                          |
|                     | Note: Race and the racial composition of the I                                                                                                                                                                                                                                                                                                                                                                                                                                                                                                                                                                                                                                                                                                                                                                                                                                                                                                                                                                                                                                                                                                                                                                                                                                                                                                                                                                                                                                                                                                                                                                                                                                                                                                                                                                                                                                                                                                                                                                                                                                                                                 |                                                                                                                                                                                                                                                                                                                                                                                                                                                                                                                                                                                                                                                                                                                                                                                                                                                                                                                                                                                                                                                                                                                                                                                                                                                                                                                                                                                                                                                                                                                                                                                                                                                                                                                                                                                                                                                                                                                                                                                                                                                                                                                                |                                                                                                                                                                                                                                                                                                                                                                                                                                                                                                                                                                                                                                                                                                                                                                                                                                                                                                                                                                                                                                                                                                                                                                                                                                                                                                                                                                                                                                                                                                                                                                                                                                                                                                                                                                                                                                                                                                                                                                                                                                                                                                                                |                                                                                                                                                                                                                                                                                                                                                                                                                                                    |                                                                                                                                                                                                                          |
|                     | Neighborhood Characteristics                                                                                                                                                                                                                                                                                                                                                                                                                                                                                                                                                                                                                                                                                                                                                                                                                                                                                                                                                                                                                                                                                                                                                                                                                                                                                                                                                                                                                                                                                                                                                                                                                                                                                                                                                                                                                                                                                                                                                                                                                                                                                                   | One-IIr                                                                                                                                                                                                                                                                                                                                                                                                                                                                                                                                                                                                                                                                                                                                                                                                                                                                                                                                                                                                                                                                                                                                                                                                                                                                                                                                                                                                                                                                                                                                                                                                                                                                                                                                                                                                                                                                                                                                                                                                                                                                                                                        | it Housing Trends                                                                                                                                                                                                                                                                                                                                                                                                                                                                                                                                                                                                                                                                                                                                                                                                                                                                                                                                                                                                                                                                                                                                                                                                                                                                                                                                                                                                                                                                                                                                                                                                                                                                                                                                                                                                                                                                                                                                                                                                                                                                                                              | One-Unit Housing                                                                                                                                                                                                                                                                                                                                                                                                                                   | Present Land Use %                                                                                                                                                                                                       |
|                     | •                                                                                                                                                                                                                                                                                                                                                                                                                                                                                                                                                                                                                                                                                                                                                                                                                                                                                                                                                                                                                                                                                                                                                                                                                                                                                                                                                                                                                                                                                                                                                                                                                                                                                                                                                                                                                                                                                                                                                                                                                                                                                                                              |                                                                                                                                                                                                                                                                                                                                                                                                                                                                                                                                                                                                                                                                                                                                                                                                                                                                                                                                                                                                                                                                                                                                                                                                                                                                                                                                                                                                                                                                                                                                                                                                                                                                                                                                                                                                                                                                                                                                                                                                                                                                                                                                | -                                                                                                                                                                                                                                                                                                                                                                                                                                                                                                                                                                                                                                                                                                                                                                                                                                                                                                                                                                                                                                                                                                                                                                                                                                                                                                                                                                                                                                                                                                                                                                                                                                                                                                                                                                                                                                                                                                                                                                                                                                                                                                                              | -                                                                                                                                                                                                                                                                                                                                                                                                                                                  |                                                                                                                                                                                                                          |
|                     |                                                                                                                                                                                                                                                                                                                                                                                                                                                                                                                                                                                                                                                                                                                                                                                                                                                                                                                                                                                                                                                                                                                                                                                                                                                                                                                                                                                                                                                                                                                                                                                                                                                                                                                                                                                                                                                                                                                                                                                                                                                                                                                                | Rural Property Values Increasi                                                                                                                                                                                                                                                                                                                                                                                                                                                                                                                                                                                                                                                                                                                                                                                                                                                                                                                                                                                                                                                                                                                                                                                                                                                                                                                                                                                                                                                                                                                                                                                                                                                                                                                                                                                                                                                                                                                                                                                                                                                                                                 | <u> </u>                                                                                                                                                                                                                                                                                                                                                                                                                                                                                                                                                                                                                                                                                                                                                                                                                                                                                                                                                                                                                                                                                                                                                                                                                                                                                                                                                                                                                                                                                                                                                                                                                                                                                                                                                                                                                                                                                                                                                                                                                                                                                                                       | PRICE AGE                                                                                                                                                                                                                                                                                                                                                                                                                                          | One-Unit 85 %                                                                                                                                                                                                            |
|                     | Built-Up 🗙 Over 75% 🗌 25-75% 📗                                                                                                                                                                                                                                                                                                                                                                                                                                                                                                                                                                                                                                                                                                                                                                                                                                                                                                                                                                                                                                                                                                                                                                                                                                                                                                                                                                                                                                                                                                                                                                                                                                                                                                                                                                                                                                                                                                                                                                                                                                                                                                 | Under 25% Demand/Supply Shortage                                                                                                                                                                                                                                                                                                                                                                                                                                                                                                                                                                                                                                                                                                                                                                                                                                                                                                                                                                                                                                                                                                                                                                                                                                                                                                                                                                                                                                                                                                                                                                                                                                                                                                                                                                                                                                                                                                                                                                                                                                                                                               | In Balance Over Supply                                                                                                                                                                                                                                                                                                                                                                                                                                                                                                                                                                                                                                                                                                                                                                                                                                                                                                                                                                                                                                                                                                                                                                                                                                                                                                                                                                                                                                                                                                                                                                                                                                                                                                                                                                                                                                                                                                                                                                                                                                                                                                         | \$ (000) (yrs)                                                                                                                                                                                                                                                                                                                                                                                                                                     | 2-4 Unit 5 %                                                                                                                                                                                                             |
| g                   |                                                                                                                                                                                                                                                                                                                                                                                                                                                                                                                                                                                                                                                                                                                                                                                                                                                                                                                                                                                                                                                                                                                                                                                                                                                                                                                                                                                                                                                                                                                                                                                                                                                                                                                                                                                                                                                                                                                                                                                                                                                                                                                                |                                                                                                                                                                                                                                                                                                                                                                                                                                                                                                                                                                                                                                                                                                                                                                                                                                                                                                                                                                                                                                                                                                                                                                                                                                                                                                                                                                                                                                                                                                                                                                                                                                                                                                                                                                                                                                                                                                                                                                                                                                                                                                                                |                                                                                                                                                                                                                                                                                                                                                                                                                                                                                                                                                                                                                                                                                                                                                                                                                                                                                                                                                                                                                                                                                                                                                                                                                                                                                                                                                                                                                                                                                                                                                                                                                                                                                                                                                                                                                                                                                                                                                                                                                                                                                                                                |                                                                                                                                                                                                                                                                                                                                                                                                                                                    | -                                                                                                                                                                                                                        |
| 8                   |                                                                                                                                                                                                                                                                                                                                                                                                                                                                                                                                                                                                                                                                                                                                                                                                                                                                                                                                                                                                                                                                                                                                                                                                                                                                                                                                                                                                                                                                                                                                                                                                                                                                                                                                                                                                                                                                                                                                                                                                                                                                                                                                | Slow Marketing Time Munder 3                                                                                                                                                                                                                                                                                                                                                                                                                                                                                                                                                                                                                                                                                                                                                                                                                                                                                                                                                                                                                                                                                                                                                                                                                                                                                                                                                                                                                                                                                                                                                                                                                                                                                                                                                                                                                                                                                                                                                                                                                                                                                                   | mths 3-6 mths Over 6 mths                                                                                                                                                                                                                                                                                                                                                                                                                                                                                                                                                                                                                                                                                                                                                                                                                                                                                                                                                                                                                                                                                                                                                                                                                                                                                                                                                                                                                                                                                                                                                                                                                                                                                                                                                                                                                                                                                                                                                                                                                                                                                                      | 750 Low 30                                                                                                                                                                                                                                                                                                                                                                                                                                         | Multi-Family 5 %                                                                                                                                                                                                         |
| Ĭ                   | Neighborhood Boundaries Subject is site                                                                                                                                                                                                                                                                                                                                                                                                                                                                                                                                                                                                                                                                                                                                                                                                                                                                                                                                                                                                                                                                                                                                                                                                                                                                                                                                                                                                                                                                                                                                                                                                                                                                                                                                                                                                                                                                                                                                                                                                                                                                                        | uated south of Wilshire Blvd, west                                                                                                                                                                                                                                                                                                                                                                                                                                                                                                                                                                                                                                                                                                                                                                                                                                                                                                                                                                                                                                                                                                                                                                                                                                                                                                                                                                                                                                                                                                                                                                                                                                                                                                                                                                                                                                                                                                                                                                                                                                                                                             | of Western Ave. north of Santa                                                                                                                                                                                                                                                                                                                                                                                                                                                                                                                                                                                                                                                                                                                                                                                                                                                                                                                                                                                                                                                                                                                                                                                                                                                                                                                                                                                                                                                                                                                                                                                                                                                                                                                                                                                                                                                                                                                                                                                                                                                                                                 | 1,400 High 135                                                                                                                                                                                                                                                                                                                                                                                                                                     | Commercial 5 %                                                                                                                                                                                                           |
| 8                   |                                                                                                                                                                                                                                                                                                                                                                                                                                                                                                                                                                                                                                                                                                                                                                                                                                                                                                                                                                                                                                                                                                                                                                                                                                                                                                                                                                                                                                                                                                                                                                                                                                                                                                                                                                                                                                                                                                                                                                                                                                                                                                                                |                                                                                                                                                                                                                                                                                                                                                                                                                                                                                                                                                                                                                                                                                                                                                                                                                                                                                                                                                                                                                                                                                                                                                                                                                                                                                                                                                                                                                                                                                                                                                                                                                                                                                                                                                                                                                                                                                                                                                                                                                                                                                                                                |                                                                                                                                                                                                                                                                                                                                                                                                                                                                                                                                                                                                                                                                                                                                                                                                                                                                                                                                                                                                                                                                                                                                                                                                                                                                                                                                                                                                                                                                                                                                                                                                                                                                                                                                                                                                                                                                                                                                                                                                                                                                                                                                | 1,100                                                                                                                                                                                                                                                                                                                                                                                                                                              |                                                                                                                                                                                                                          |
| <u>m</u>            | Monica Frwy (10) and east of Redond                                                                                                                                                                                                                                                                                                                                                                                                                                                                                                                                                                                                                                                                                                                                                                                                                                                                                                                                                                                                                                                                                                                                                                                                                                                                                                                                                                                                                                                                                                                                                                                                                                                                                                                                                                                                                                                                                                                                                                                                                                                                                            | ao Biva.                                                                                                                                                                                                                                                                                                                                                                                                                                                                                                                                                                                                                                                                                                                                                                                                                                                                                                                                                                                                                                                                                                                                                                                                                                                                                                                                                                                                                                                                                                                                                                                                                                                                                                                                                                                                                                                                                                                                                                                                                                                                                                                       |                                                                                                                                                                                                                                                                                                                                                                                                                                                                                                                                                                                                                                                                                                                                                                                                                                                                                                                                                                                                                                                                                                                                                                                                                                                                                                                                                                                                                                                                                                                                                                                                                                                                                                                                                                                                                                                                                                                                                                                                                                                                                                                                | 980 Pred. 85                                                                                                                                                                                                                                                                                                                                                                                                                                       | Other %                                                                                                                                                                                                                  |
| 픙                   | Neighborhood Description See attached                                                                                                                                                                                                                                                                                                                                                                                                                                                                                                                                                                                                                                                                                                                                                                                                                                                                                                                                                                                                                                                                                                                                                                                                                                                                                                                                                                                                                                                                                                                                                                                                                                                                                                                                                                                                                                                                                                                                                                                                                                                                                          | l addenda.                                                                                                                                                                                                                                                                                                                                                                                                                                                                                                                                                                                                                                                                                                                                                                                                                                                                                                                                                                                                                                                                                                                                                                                                                                                                                                                                                                                                                                                                                                                                                                                                                                                                                                                                                                                                                                                                                                                                                                                                                                                                                                                     |                                                                                                                                                                                                                                                                                                                                                                                                                                                                                                                                                                                                                                                                                                                                                                                                                                                                                                                                                                                                                                                                                                                                                                                                                                                                                                                                                                                                                                                                                                                                                                                                                                                                                                                                                                                                                                                                                                                                                                                                                                                                                                                                |                                                                                                                                                                                                                                                                                                                                                                                                                                                    |                                                                                                                                                                                                                          |
| <b>NEIGHBORHOOD</b> |                                                                                                                                                                                                                                                                                                                                                                                                                                                                                                                                                                                                                                                                                                                                                                                                                                                                                                                                                                                                                                                                                                                                                                                                                                                                                                                                                                                                                                                                                                                                                                                                                                                                                                                                                                                                                                                                                                                                                                                                                                                                                                                                |                                                                                                                                                                                                                                                                                                                                                                                                                                                                                                                                                                                                                                                                                                                                                                                                                                                                                                                                                                                                                                                                                                                                                                                                                                                                                                                                                                                                                                                                                                                                                                                                                                                                                                                                                                                                                                                                                                                                                                                                                                                                                                                                |                                                                                                                                                                                                                                                                                                                                                                                                                                                                                                                                                                                                                                                                                                                                                                                                                                                                                                                                                                                                                                                                                                                                                                                                                                                                                                                                                                                                                                                                                                                                                                                                                                                                                                                                                                                                                                                                                                                                                                                                                                                                                                                                |                                                                                                                                                                                                                                                                                                                                                                                                                                                    |                                                                                                                                                                                                                          |
| Z                   |                                                                                                                                                                                                                                                                                                                                                                                                                                                                                                                                                                                                                                                                                                                                                                                                                                                                                                                                                                                                                                                                                                                                                                                                                                                                                                                                                                                                                                                                                                                                                                                                                                                                                                                                                                                                                                                                                                                                                                                                                                                                                                                                |                                                                                                                                                                                                                                                                                                                                                                                                                                                                                                                                                                                                                                                                                                                                                                                                                                                                                                                                                                                                                                                                                                                                                                                                                                                                                                                                                                                                                                                                                                                                                                                                                                                                                                                                                                                                                                                                                                                                                                                                                                                                                                                                |                                                                                                                                                                                                                                                                                                                                                                                                                                                                                                                                                                                                                                                                                                                                                                                                                                                                                                                                                                                                                                                                                                                                                                                                                                                                                                                                                                                                                                                                                                                                                                                                                                                                                                                                                                                                                                                                                                                                                                                                                                                                                                                                |                                                                                                                                                                                                                                                                                                                                                                                                                                                    |                                                                                                                                                                                                                          |
|                     |                                                                                                                                                                                                                                                                                                                                                                                                                                                                                                                                                                                                                                                                                                                                                                                                                                                                                                                                                                                                                                                                                                                                                                                                                                                                                                                                                                                                                                                                                                                                                                                                                                                                                                                                                                                                                                                                                                                                                                                                                                                                                                                                |                                                                                                                                                                                                                                                                                                                                                                                                                                                                                                                                                                                                                                                                                                                                                                                                                                                                                                                                                                                                                                                                                                                                                                                                                                                                                                                                                                                                                                                                                                                                                                                                                                                                                                                                                                                                                                                                                                                                                                                                                                                                                                                                |                                                                                                                                                                                                                                                                                                                                                                                                                                                                                                                                                                                                                                                                                                                                                                                                                                                                                                                                                                                                                                                                                                                                                                                                                                                                                                                                                                                                                                                                                                                                                                                                                                                                                                                                                                                                                                                                                                                                                                                                                                                                                                                                |                                                                                                                                                                                                                                                                                                                                                                                                                                                    |                                                                                                                                                                                                                          |
|                     | Market Conditions (including support for the abov                                                                                                                                                                                                                                                                                                                                                                                                                                                                                                                                                                                                                                                                                                                                                                                                                                                                                                                                                                                                                                                                                                                                                                                                                                                                                                                                                                                                                                                                                                                                                                                                                                                                                                                                                                                                                                                                                                                                                                                                                                                                              | e conclusions) See attached ac                                                                                                                                                                                                                                                                                                                                                                                                                                                                                                                                                                                                                                                                                                                                                                                                                                                                                                                                                                                                                                                                                                                                                                                                                                                                                                                                                                                                                                                                                                                                                                                                                                                                                                                                                                                                                                                                                                                                                                                                                                                                                                 | ldenda.                                                                                                                                                                                                                                                                                                                                                                                                                                                                                                                                                                                                                                                                                                                                                                                                                                                                                                                                                                                                                                                                                                                                                                                                                                                                                                                                                                                                                                                                                                                                                                                                                                                                                                                                                                                                                                                                                                                                                                                                                                                                                                                        |                                                                                                                                                                                                                                                                                                                                                                                                                                                    |                                                                                                                                                                                                                          |
|                     |                                                                                                                                                                                                                                                                                                                                                                                                                                                                                                                                                                                                                                                                                                                                                                                                                                                                                                                                                                                                                                                                                                                                                                                                                                                                                                                                                                                                                                                                                                                                                                                                                                                                                                                                                                                                                                                                                                                                                                                                                                                                                                                                |                                                                                                                                                                                                                                                                                                                                                                                                                                                                                                                                                                                                                                                                                                                                                                                                                                                                                                                                                                                                                                                                                                                                                                                                                                                                                                                                                                                                                                                                                                                                                                                                                                                                                                                                                                                                                                                                                                                                                                                                                                                                                                                                |                                                                                                                                                                                                                                                                                                                                                                                                                                                                                                                                                                                                                                                                                                                                                                                                                                                                                                                                                                                                                                                                                                                                                                                                                                                                                                                                                                                                                                                                                                                                                                                                                                                                                                                                                                                                                                                                                                                                                                                                                                                                                                                                |                                                                                                                                                                                                                                                                                                                                                                                                                                                    |                                                                                                                                                                                                                          |
|                     |                                                                                                                                                                                                                                                                                                                                                                                                                                                                                                                                                                                                                                                                                                                                                                                                                                                                                                                                                                                                                                                                                                                                                                                                                                                                                                                                                                                                                                                                                                                                                                                                                                                                                                                                                                                                                                                                                                                                                                                                                                                                                                                                |                                                                                                                                                                                                                                                                                                                                                                                                                                                                                                                                                                                                                                                                                                                                                                                                                                                                                                                                                                                                                                                                                                                                                                                                                                                                                                                                                                                                                                                                                                                                                                                                                                                                                                                                                                                                                                                                                                                                                                                                                                                                                                                                |                                                                                                                                                                                                                                                                                                                                                                                                                                                                                                                                                                                                                                                                                                                                                                                                                                                                                                                                                                                                                                                                                                                                                                                                                                                                                                                                                                                                                                                                                                                                                                                                                                                                                                                                                                                                                                                                                                                                                                                                                                                                                                                                |                                                                                                                                                                                                                                                                                                                                                                                                                                                    |                                                                                                                                                                                                                          |
|                     |                                                                                                                                                                                                                                                                                                                                                                                                                                                                                                                                                                                                                                                                                                                                                                                                                                                                                                                                                                                                                                                                                                                                                                                                                                                                                                                                                                                                                                                                                                                                                                                                                                                                                                                                                                                                                                                                                                                                                                                                                                                                                                                                |                                                                                                                                                                                                                                                                                                                                                                                                                                                                                                                                                                                                                                                                                                                                                                                                                                                                                                                                                                                                                                                                                                                                                                                                                                                                                                                                                                                                                                                                                                                                                                                                                                                                                                                                                                                                                                                                                                                                                                                                                                                                                                                                |                                                                                                                                                                                                                                                                                                                                                                                                                                                                                                                                                                                                                                                                                                                                                                                                                                                                                                                                                                                                                                                                                                                                                                                                                                                                                                                                                                                                                                                                                                                                                                                                                                                                                                                                                                                                                                                                                                                                                                                                                                                                                                                                |                                                                                                                                                                                                                                                                                                                                                                                                                                                    |                                                                                                                                                                                                                          |
|                     | Dimensions 50 x 100                                                                                                                                                                                                                                                                                                                                                                                                                                                                                                                                                                                                                                                                                                                                                                                                                                                                                                                                                                                                                                                                                                                                                                                                                                                                                                                                                                                                                                                                                                                                                                                                                                                                                                                                                                                                                                                                                                                                                                                                                                                                                                            | Area 5000 sf                                                                                                                                                                                                                                                                                                                                                                                                                                                                                                                                                                                                                                                                                                                                                                                                                                                                                                                                                                                                                                                                                                                                                                                                                                                                                                                                                                                                                                                                                                                                                                                                                                                                                                                                                                                                                                                                                                                                                                                                                                                                                                                   | Shape Rectangu                                                                                                                                                                                                                                                                                                                                                                                                                                                                                                                                                                                                                                                                                                                                                                                                                                                                                                                                                                                                                                                                                                                                                                                                                                                                                                                                                                                                                                                                                                                                                                                                                                                                                                                                                                                                                                                                                                                                                                                                                                                                                                                 | ılar View N;                                                                                                                                                                                                                                                                                                                                                                                                                                       | ;Res;                                                                                                                                                                                                                    |
|                     | Specific Zoning Classification C2                                                                                                                                                                                                                                                                                                                                                                                                                                                                                                                                                                                                                                                                                                                                                                                                                                                                                                                                                                                                                                                                                                                                                                                                                                                                                                                                                                                                                                                                                                                                                                                                                                                                                                                                                                                                                                                                                                                                                                                                                                                                                              | Zoning Description                                                                                                                                                                                                                                                                                                                                                                                                                                                                                                                                                                                                                                                                                                                                                                                                                                                                                                                                                                                                                                                                                                                                                                                                                                                                                                                                                                                                                                                                                                                                                                                                                                                                                                                                                                                                                                                                                                                                                                                                                                                                                                             | Commercial/Multi-Family Dwe                                                                                                                                                                                                                                                                                                                                                                                                                                                                                                                                                                                                                                                                                                                                                                                                                                                                                                                                                                                                                                                                                                                                                                                                                                                                                                                                                                                                                                                                                                                                                                                                                                                                                                                                                                                                                                                                                                                                                                                                                                                                                                    | llings                                                                                                                                                                                                                                                                                                                                                                                                                                             |                                                                                                                                                                                                                          |
|                     | •                                                                                                                                                                                                                                                                                                                                                                                                                                                                                                                                                                                                                                                                                                                                                                                                                                                                                                                                                                                                                                                                                                                                                                                                                                                                                                                                                                                                                                                                                                                                                                                                                                                                                                                                                                                                                                                                                                                                                                                                                                                                                                                              | conforming (Grandfathered Use) No Zo                                                                                                                                                                                                                                                                                                                                                                                                                                                                                                                                                                                                                                                                                                                                                                                                                                                                                                                                                                                                                                                                                                                                                                                                                                                                                                                                                                                                                                                                                                                                                                                                                                                                                                                                                                                                                                                                                                                                                                                                                                                                                           |                                                                                                                                                                                                                                                                                                                                                                                                                                                                                                                                                                                                                                                                                                                                                                                                                                                                                                                                                                                                                                                                                                                                                                                                                                                                                                                                                                                                                                                                                                                                                                                                                                                                                                                                                                                                                                                                                                                                                                                                                                                                                                                                | iiiigo                                                                                                                                                                                                                                                                                                                                                                                                                                             |                                                                                                                                                                                                                          |
|                     |                                                                                                                                                                                                                                                                                                                                                                                                                                                                                                                                                                                                                                                                                                                                                                                                                                                                                                                                                                                                                                                                                                                                                                                                                                                                                                                                                                                                                                                                                                                                                                                                                                                                                                                                                                                                                                                                                                                                                                                                                                                                                                                                | -                                                                                                                                                                                                                                                                                                                                                                                                                                                                                                                                                                                                                                                                                                                                                                                                                                                                                                                                                                                                                                                                                                                                                                                                                                                                                                                                                                                                                                                                                                                                                                                                                                                                                                                                                                                                                                                                                                                                                                                                                                                                                                                              | <u> </u>                                                                                                                                                                                                                                                                                                                                                                                                                                                                                                                                                                                                                                                                                                                                                                                                                                                                                                                                                                                                                                                                                                                                                                                                                                                                                                                                                                                                                                                                                                                                                                                                                                                                                                                                                                                                                                                                                                                                                                                                                                                                                                                       |                                                                                                                                                                                                                                                                                                                                                                                                                                                    |                                                                                                                                                                                                                          |
|                     | Is the highest and best use of subject property as                                                                                                                                                                                                                                                                                                                                                                                                                                                                                                                                                                                                                                                                                                                                                                                                                                                                                                                                                                                                                                                                                                                                                                                                                                                                                                                                                                                                                                                                                                                                                                                                                                                                                                                                                                                                                                                                                                                                                                                                                                                                             | improved (or as proposed per plans and spec                                                                                                                                                                                                                                                                                                                                                                                                                                                                                                                                                                                                                                                                                                                                                                                                                                                                                                                                                                                                                                                                                                                                                                                                                                                                                                                                                                                                                                                                                                                                                                                                                                                                                                                                                                                                                                                                                                                                                                                                                                                                                    | ifications) the present use?                                                                                                                                                                                                                                                                                                                                                                                                                                                                                                                                                                                                                                                                                                                                                                                                                                                                                                                                                                                                                                                                                                                                                                                                                                                                                                                                                                                                                                                                                                                                                                                                                                                                                                                                                                                                                                                                                                                                                                                                                                                                                                   | 🗙 Yes 🗌 No If No, des                                                                                                                                                                                                                                                                                                                                                                                                                              | scribe                                                                                                                                                                                                                   |
|                     |                                                                                                                                                                                                                                                                                                                                                                                                                                                                                                                                                                                                                                                                                                                                                                                                                                                                                                                                                                                                                                                                                                                                                                                                                                                                                                                                                                                                                                                                                                                                                                                                                                                                                                                                                                                                                                                                                                                                                                                                                                                                                                                                |                                                                                                                                                                                                                                                                                                                                                                                                                                                                                                                                                                                                                                                                                                                                                                                                                                                                                                                                                                                                                                                                                                                                                                                                                                                                                                                                                                                                                                                                                                                                                                                                                                                                                                                                                                                                                                                                                                                                                                                                                                                                                                                                |                                                                                                                                                                                                                                                                                                                                                                                                                                                                                                                                                                                                                                                                                                                                                                                                                                                                                                                                                                                                                                                                                                                                                                                                                                                                                                                                                                                                                                                                                                                                                                                                                                                                                                                                                                                                                                                                                                                                                                                                                                                                                                                                |                                                                                                                                                                                                                                                                                                                                                                                                                                                    |                                                                                                                                                                                                                          |
|                     | Utilities Public Other (describe)                                                                                                                                                                                                                                                                                                                                                                                                                                                                                                                                                                                                                                                                                                                                                                                                                                                                                                                                                                                                                                                                                                                                                                                                                                                                                                                                                                                                                                                                                                                                                                                                                                                                                                                                                                                                                                                                                                                                                                                                                                                                                              | Public Other                                                                                                                                                                                                                                                                                                                                                                                                                                                                                                                                                                                                                                                                                                                                                                                                                                                                                                                                                                                                                                                                                                                                                                                                                                                                                                                                                                                                                                                                                                                                                                                                                                                                                                                                                                                                                                                                                                                                                                                                                                                                                                                   | (describe) Off-site Im                                                                                                                                                                                                                                                                                                                                                                                                                                                                                                                                                                                                                                                                                                                                                                                                                                                                                                                                                                                                                                                                                                                                                                                                                                                                                                                                                                                                                                                                                                                                                                                                                                                                                                                                                                                                                                                                                                                                                                                                                                                                                                         | provements - Type                                                                                                                                                                                                                                                                                                                                                                                                                                  | Public Private                                                                                                                                                                                                           |
|                     | I U III I I I I I I I I I I I I I I I I                                                                                                                                                                                                                                                                                                                                                                                                                                                                                                                                                                                                                                                                                                                                                                                                                                                                                                                                                                                                                                                                                                                                                                                                                                                                                                                                                                                                                                                                                                                                                                                                                                                                                                                                                                                                                                                                                                                                                                                                                                                                                        | Fublic Otilei                                                                                                                                                                                                                                                                                                                                                                                                                                                                                                                                                                                                                                                                                                                                                                                                                                                                                                                                                                                                                                                                                                                                                                                                                                                                                                                                                                                                                                                                                                                                                                                                                                                                                                                                                                                                                                                                                                                                                                                                                                                                                                                  | (uescribe) On-site iiii                                                                                                                                                                                                                                                                                                                                                                                                                                                                                                                                                                                                                                                                                                                                                                                                                                                                                                                                                                                                                                                                                                                                                                                                                                                                                                                                                                                                                                                                                                                                                                                                                                                                                                                                                                                                                                                                                                                                                                                                                                                                                                        | )                                                                                                                                                                                                                                                                                                                                                                                                                                                  | rubiic riivale                                                                                                                                                                                                           |
|                     | ,                                                                                                                                                                                                                                                                                                                                                                                                                                                                                                                                                                                                                                                                                                                                                                                                                                                                                                                                                                                                                                                                                                                                                                                                                                                                                                                                                                                                                                                                                                                                                                                                                                                                                                                                                                                                                                                                                                                                                                                                                                                                                                                              |                                                                                                                                                                                                                                                                                                                                                                                                                                                                                                                                                                                                                                                                                                                                                                                                                                                                                                                                                                                                                                                                                                                                                                                                                                                                                                                                                                                                                                                                                                                                                                                                                                                                                                                                                                                                                                                                                                                                                                                                                                                                                                                                | <b>0</b> 1 1                                                                                                                                                                                                                                                                                                                                                                                                                                                                                                                                                                                                                                                                                                                                                                                                                                                                                                                                                                                                                                                                                                                                                                                                                                                                                                                                                                                                                                                                                                                                                                                                                                                                                                                                                                                                                                                                                                                                                                                                                                                                                                                   |                                                                                                                                                                                                                                                                                                                                                                                                                                                    |                                                                                                                                                                                                                          |
| ᆵ                   | Electricity \( \sum \)                                                                                                                                                                                                                                                                                                                                                                                                                                                                                                                                                                                                                                                                                                                                                                                                                                                                                                                                                                                                                                                                                                                                                                                                                                                                                                                                                                                                                                                                                                                                                                                                                                                                                                                                                                                                                                                                                                                                                                                                                                                                                                         | Water 🔀                                                                                                                                                                                                                                                                                                                                                                                                                                                                                                                                                                                                                                                                                                                                                                                                                                                                                                                                                                                                                                                                                                                                                                                                                                                                                                                                                                                                                                                                                                                                                                                                                                                                                                                                                                                                                                                                                                                                                                                                                                                                                                                        | Street As                                                                                                                                                                                                                                                                                                                                                                                                                                                                                                                                                                                                                                                                                                                                                                                                                                                                                                                                                                                                                                                                                                                                                                                                                                                                                                                                                                                                                                                                                                                                                                                                                                                                                                                                                                                                                                                                                                                                                                                                                                                                                                                      |                                                                                                                                                                                                                                                                                                                                                                                                                                                    | lacktriangledown                                                                                                                                                                                                         |
| SITE                | Electricity \( \sum \)                                                                                                                                                                                                                                                                                                                                                                                                                                                                                                                                                                                                                                                                                                                                                                                                                                                                                                                                                                                                                                                                                                                                                                                                                                                                                                                                                                                                                                                                                                                                                                                                                                                                                                                                                                                                                                                                                                                                                                                                                                                                                                         | Water 🔀                                                                                                                                                                                                                                                                                                                                                                                                                                                                                                                                                                                                                                                                                                                                                                                                                                                                                                                                                                                                                                                                                                                                                                                                                                                                                                                                                                                                                                                                                                                                                                                                                                                                                                                                                                                                                                                                                                                                                                                                                                                                                                                        |                                                                                                                                                                                                                                                                                                                                                                                                                                                                                                                                                                                                                                                                                                                                                                                                                                                                                                                                                                                                                                                                                                                                                                                                                                                                                                                                                                                                                                                                                                                                                                                                                                                                                                                                                                                                                                                                                                                                                                                                                                                                                                                                | phalt                                                                                                                                                                                                                                                                                                                                                                                                                                              | X 🗆                                                                                                                                                                                                                      |
| SITE                | Electricity                                                                                                                                                                                                                                                                                                                                                                                                                                                                                                                                                                                                                                                                                                                                                                                                                                                                                                                                                                                                                                                                                                                                                                                                                                                                                                                                                                                                                                                                                                                                                                                                                                                                                                                                                                                                                                                                                                                                                                                                                                                                                                                    | Water X Sanitary Sewer X                                                                                                                                                                                                                                                                                                                                                                                                                                                                                                                                                                                                                                                                                                                                                                                                                                                                                                                                                                                                                                                                                                                                                                                                                                                                                                                                                                                                                                                                                                                                                                                                                                                                                                                                                                                                                                                                                                                                                                                                                                                                                                       | Alley No                                                                                                                                                                                                                                                                                                                                                                                                                                                                                                                                                                                                                                                                                                                                                                                                                                                                                                                                                                                                                                                                                                                                                                                                                                                                                                                                                                                                                                                                                                                                                                                                                                                                                                                                                                                                                                                                                                                                                                                                                                                                                                                       | phalt<br>one                                                                                                                                                                                                                                                                                                                                                                                                                                       |                                                                                                                                                                                                                          |
| SITE                | Electricity                                                                                                                                                                                                                                                                                                                                                                                                                                                                                                                                                                                                                                                                                                                                                                                                                                                                                                                                                                                                                                                                                                                                                                                                                                                                                                                                                                                                                                                                                                                                                                                                                                                                                                                                                                                                                                                                                                                                                                                                                                                                                                                    | Water Sanitary Sewer No FEMA Flood Zone AO                                                                                                                                                                                                                                                                                                                                                                                                                                                                                                                                                                                                                                                                                                                                                                                                                                                                                                                                                                                                                                                                                                                                                                                                                                                                                                                                                                                                                                                                                                                                                                                                                                                                                                                                                                                                                                                                                                                                                                                                                                                                                     | Alley No<br>FEMA Map # 06037C1612G                                                                                                                                                                                                                                                                                                                                                                                                                                                                                                                                                                                                                                                                                                                                                                                                                                                                                                                                                                                                                                                                                                                                                                                                                                                                                                                                                                                                                                                                                                                                                                                                                                                                                                                                                                                                                                                                                                                                                                                                                                                                                             | phalt<br>one                                                                                                                                                                                                                                                                                                                                                                                                                                       | Date 12/21/2018                                                                                                                                                                                                          |
| SITE                | Electricity  Gas  FEMA Special Flood Hazard Area  Are the utilities and off-site improvements typical                                                                                                                                                                                                                                                                                                                                                                                                                                                                                                                                                                                                                                                                                                                                                                                                                                                                                                                                                                                                                                                                                                                                                                                                                                                                                                                                                                                                                                                                                                                                                                                                                                                                                                                                                                                                                                                                                                                                                                                                                          | Water Sanitary Sewer No FEMA Flood Zone AO for the market area? Yes                                                                                                                                                                                                                                                                                                                                                                                                                                                                                                                                                                                                                                                                                                                                                                                                                                                                                                                                                                                                                                                                                                                                                                                                                                                                                                                                                                                                                                                                                                                                                                                                                                                                                                                                                                                                                                                                                                                                                                                                                                                            | Alley No<br>FEMA Map # 06037C1612G<br>No If No, describe                                                                                                                                                                                                                                                                                                                                                                                                                                                                                                                                                                                                                                                                                                                                                                                                                                                                                                                                                                                                                                                                                                                                                                                                                                                                                                                                                                                                                                                                                                                                                                                                                                                                                                                                                                                                                                                                                                                                                                                                                                                                       | phalt<br>one<br>FEMA Map                                                                                                                                                                                                                                                                                                                                                                                                                           | Date 12/21/2018                                                                                                                                                                                                          |
| SITE                | Electricity                                                                                                                                                                                                                                                                                                                                                                                                                                                                                                                                                                                                                                                                                                                                                                                                                                                                                                                                                                                                                                                                                                                                                                                                                                                                                                                                                                                                                                                                                                                                                                                                                                                                                                                                                                                                                                                                                                                                                                                                                                                                                                                    | Water Sanitary Sewer No FEMA Flood Zone AO for the market area? Yes                                                                                                                                                                                                                                                                                                                                                                                                                                                                                                                                                                                                                                                                                                                                                                                                                                                                                                                                                                                                                                                                                                                                                                                                                                                                                                                                                                                                                                                                                                                                                                                                                                                                                                                                                                                                                                                                                                                                                                                                                                                            | Alley No<br>FEMA Map # 06037C1612G<br>No If No, describe                                                                                                                                                                                                                                                                                                                                                                                                                                                                                                                                                                                                                                                                                                                                                                                                                                                                                                                                                                                                                                                                                                                                                                                                                                                                                                                                                                                                                                                                                                                                                                                                                                                                                                                                                                                                                                                                                                                                                                                                                                                                       | phalt<br>one<br>FEMA Map                                                                                                                                                                                                                                                                                                                                                                                                                           |                                                                                                                                                                                                                          |
| SITE                | Electricity  Gas  FEMA Special Flood Hazard Area  Yes  Are the utilities and off-site improvements typical  Are there any adverse site conditions or external f                                                                                                                                                                                                                                                                                                                                                                                                                                                                                                                                                                                                                                                                                                                                                                                                                                                                                                                                                                                                                                                                                                                                                                                                                                                                                                                                                                                                                                                                                                                                                                                                                                                                                                                                                                                                                                                                                                                                                                | Water Sanitary Sewer No FEMA Flood Zone AO for the market area?  Yes actors (easements, encroachments, environm                                                                                                                                                                                                                                                                                                                                                                                                                                                                                                                                                                                                                                                                                                                                                                                                                                                                                                                                                                                                                                                                                                                                                                                                                                                                                                                                                                                                                                                                                                                                                                                                                                                                                                                                                                                                                                                                                                                                                                                                                | Alley No FEMA Map # 06037C1612G No If No, describe ental conditions, land uses, etc.)?                                                                                                                                                                                                                                                                                                                                                                                                                                                                                                                                                                                                                                                                                                                                                                                                                                                                                                                                                                                                                                                                                                                                                                                                                                                                                                                                                                                                                                                                                                                                                                                                                                                                                                                                                                                                                                                                                                                                                                                                                                         | phalt one FEMA Map                                                                                                                                                                                                                                                                                                                                                                                                                                 | Date 12/21/2018                                                                                                                                                                                                          |
| SITE                | Electricity  Gas  FEMA Special Flood Hazard Area  Are the utilities and off-site improvements typical                                                                                                                                                                                                                                                                                                                                                                                                                                                                                                                                                                                                                                                                                                                                                                                                                                                                                                                                                                                                                                                                                                                                                                                                                                                                                                                                                                                                                                                                                                                                                                                                                                                                                                                                                                                                                                                                                                                                                                                                                          | Water Sanitary Sewer No FEMA Flood Zone AO for the market area?  Yes actors (easements, encroachments, environm                                                                                                                                                                                                                                                                                                                                                                                                                                                                                                                                                                                                                                                                                                                                                                                                                                                                                                                                                                                                                                                                                                                                                                                                                                                                                                                                                                                                                                                                                                                                                                                                                                                                                                                                                                                                                                                                                                                                                                                                                | Alley No FEMA Map # 06037C1612G No If No, describe ental conditions, land uses, etc.)?                                                                                                                                                                                                                                                                                                                                                                                                                                                                                                                                                                                                                                                                                                                                                                                                                                                                                                                                                                                                                                                                                                                                                                                                                                                                                                                                                                                                                                                                                                                                                                                                                                                                                                                                                                                                                                                                                                                                                                                                                                         | phalt one FEMA Map                                                                                                                                                                                                                                                                                                                                                                                                                                 | Date 12/21/2018                                                                                                                                                                                                          |
| SITE                | Electricity  Gas  FEMA Special Flood Hazard Area  Yes  Are the utilities and off-site improvements typical  Are there any adverse site conditions or external f                                                                                                                                                                                                                                                                                                                                                                                                                                                                                                                                                                                                                                                                                                                                                                                                                                                                                                                                                                                                                                                                                                                                                                                                                                                                                                                                                                                                                                                                                                                                                                                                                                                                                                                                                                                                                                                                                                                                                                | Water Sanitary Sewer No FEMA Flood Zone AO for the market area?  Yes actors (easements, encroachments, environm                                                                                                                                                                                                                                                                                                                                                                                                                                                                                                                                                                                                                                                                                                                                                                                                                                                                                                                                                                                                                                                                                                                                                                                                                                                                                                                                                                                                                                                                                                                                                                                                                                                                                                                                                                                                                                                                                                                                                                                                                | Alley No FEMA Map # 06037C1612G No If No, describe ental conditions, land uses, etc.)?                                                                                                                                                                                                                                                                                                                                                                                                                                                                                                                                                                                                                                                                                                                                                                                                                                                                                                                                                                                                                                                                                                                                                                                                                                                                                                                                                                                                                                                                                                                                                                                                                                                                                                                                                                                                                                                                                                                                                                                                                                         | phalt one FEMA Map                                                                                                                                                                                                                                                                                                                                                                                                                                 | Date 12/21/2018                                                                                                                                                                                                          |
| SITE                | Electricity  Gas  FEMA Special Flood Hazard Area  Are the utilities and off-site improvements typical  Are there any adverse site conditions or external f  External obsolescence noted for subj                                                                                                                                                                                                                                                                                                                                                                                                                                                                                                                                                                                                                                                                                                                                                                                                                                                                                                                                                                                                                                                                                                                                                                                                                                                                                                                                                                                                                                                                                                                                                                                                                                                                                                                                                                                                                                                                                                                               | Water Sanitary Sewer No FEMA Flood Zone AO for the market area?  Actors (easements, encroachments, environm ect fronting to traffic street with sol                                                                                                                                                                                                                                                                                                                                                                                                                                                                                                                                                                                                                                                                                                                                                                                                                                                                                                                                                                                                                                                                                                                                                                                                                                                                                                                                                                                                                                                                                                                                                                                                                                                                                                                                                                                                                                                                                                                                                                            | Alley No FEMA Map # 06037C1612G No If No, describe ental conditions, land uses, etc.)? ne adverse effect due to noise                                                                                                                                                                                                                                                                                                                                                                                                                                                                                                                                                                                                                                                                                                                                                                                                                                                                                                                                                                                                                                                                                                                                                                                                                                                                                                                                                                                                                                                                                                                                                                                                                                                                                                                                                                                                                                                                                                                                                                                                          | phalt one FEMA Map  X Yes No nuisance.                                                                                                                                                                                                                                                                                                                                                                                                             | Date 12/21/2018                                                                                                                                                                                                          |
| SITE                | Electricity  Gas  FEMA Special Flood Hazard Area  Yes  Are the utilities and off-site improvements typical  Are there any adverse site conditions or external f                                                                                                                                                                                                                                                                                                                                                                                                                                                                                                                                                                                                                                                                                                                                                                                                                                                                                                                                                                                                                                                                                                                                                                                                                                                                                                                                                                                                                                                                                                                                                                                                                                                                                                                                                                                                                                                                                                                                                                | Water Sanitary Sewer No FEMA Flood Zone AO for the market area?  Actors (easements, encroachments, environm ect fronting to traffic street with sol                                                                                                                                                                                                                                                                                                                                                                                                                                                                                                                                                                                                                                                                                                                                                                                                                                                                                                                                                                                                                                                                                                                                                                                                                                                                                                                                                                                                                                                                                                                                                                                                                                                                                                                                                                                                                                                                                                                                                                            | Alley No FEMA Map # 06037C1612G No If No, describe ental conditions, land uses, etc.)? ne adverse effect due to noise                                                                                                                                                                                                                                                                                                                                                                                                                                                                                                                                                                                                                                                                                                                                                                                                                                                                                                                                                                                                                                                                                                                                                                                                                                                                                                                                                                                                                                                                                                                                                                                                                                                                                                                                                                                                                                                                                                                                                                                                          | phalt one FEMA Map  X Yes No nuisance.                                                                                                                                                                                                                                                                                                                                                                                                             | Date 12/21/2018                                                                                                                                                                                                          |
| SITE                | Electricity  Gas  FEMA Special Flood Hazard Area  Are the utilities and off-site improvements typical Are there any adverse site conditions or external f  External obsolescence noted for subj  Source(s) Used for Physical Characteristics of Pro                                                                                                                                                                                                                                                                                                                                                                                                                                                                                                                                                                                                                                                                                                                                                                                                                                                                                                                                                                                                                                                                                                                                                                                                                                                                                                                                                                                                                                                                                                                                                                                                                                                                                                                                                                                                                                                                            | Water Sanitary Sewer No FEMA Flood Zone AO for the market area?  Actors (easements, encroachments, environm ect fronting to traffic street with sol                                                                                                                                                                                                                                                                                                                                                                                                                                                                                                                                                                                                                                                                                                                                                                                                                                                                                                                                                                                                                                                                                                                                                                                                                                                                                                                                                                                                                                                                                                                                                                                                                                                                                                                                                                                                                                                                                                                                                                            | Alley No FEMA Map # 06037C1612G  No If No, describe ental conditions, land uses, etc.)?  The adverse effect due to noise in the conditions of the conditions | phalt one  FEMA Map  Yes No nuisance.                                                                                                                                                                                                                                                                                                                                                                                                              | Date 12/21/2018  If Yes, describe                                                                                                                                                                                        |
| SITE                | Electricity  Gas  FEMA Special Flood Hazard Area  X Yes  Are the utilities and off-site improvements typical  Are there any adverse site conditions or external f  External obsolescence noted for subj  Source(s) Used for Physical Characteristics of Pro  Other (describe)  Online Mapping                                                                                                                                                                                                                                                                                                                                                                                                                                                                                                                                                                                                                                                                                                                                                                                                                                                                                                                                                                                                                                                                                                                                                                                                                                                                                                                                                                                                                                                                                                                                                                                                                                                                                                                                                                                                                                  | Water Sanitary Sewer No FEMA Flood Zone AO for the market area? Sactors (easements, encroachments, environmet fronting to traffic street with solutions)  Appraisal Files MLS                                                                                                                                                                                                                                                                                                                                                                                                                                                                                                                                                                                                                                                                                                                                                                                                                                                                                                                                                                                                                                                                                                                                                                                                                                                                                                                                                                                                                                                                                                                                                                                                                                                                                                                                                                                                                                                                                                                                                  | Alley No FEMA Map # 06037C1612G  No If No, describe ental conditions, land uses, etc.)?  me adverse effect due to noise in the condition of th | phalt one  FEMA Map  Yes No nuisance.  Prior Inspection F Realist/Title                                                                                                                                                                                                                                                                                                                                                                            | Date 12/21/2018  If Yes, describe  Property Owner                                                                                                                                                                        |
| SITE                | Electricity  Gas  FEMA Special Flood Hazard Area  Are the utilities and off-site improvements typical Are there any adverse site conditions or external f  External obsolescence noted for subj  Source(s) Used for Physical Characteristics of Pro  Other (describe)  Online Mapping  General Description                                                                                                                                                                                                                                                                                                                                                                                                                                                                                                                                                                                                                                                                                                                                                                                                                                                                                                                                                                                                                                                                                                                                                                                                                                                                                                                                                                                                                                                                                                                                                                                                                                                                                                                                                                                                                     | Water Sanitary Sewer No FEMA Flood Zone AO for the market area? Sectors (easements, encroachments, environments) for the market area? Sectors (easements, encroachments, environments) for traffic street with solutions sect fronting to traffic street with solutions sectors  Sectors (easements) Sectors (ease | Alley No FEMA Map # 06037C1612G No If No, describe ental conditions, land uses, etc.)? The adverse effect due to noise in the second se | phalt one  FEMA Map  Yes No nuisance.  Prior Inspection F Realist/Title  Amenities                                                                                                                                                                                                                                                                                                                                                                 | Date 12/21/2018  If Yes, describe  Property Owner  Car Storage                                                                                                                                                           |
| SITE                | Electricity  Gas  FEMA Special Flood Hazard Area  X Yes  Are the utilities and off-site improvements typical  Are there any adverse site conditions or external f  External obsolescence noted for subj  Source(s) Used for Physical Characteristics of Pro  Other (describe)  Online Mapping                                                                                                                                                                                                                                                                                                                                                                                                                                                                                                                                                                                                                                                                                                                                                                                                                                                                                                                                                                                                                                                                                                                                                                                                                                                                                                                                                                                                                                                                                                                                                                                                                                                                                                                                                                                                                                  | Water Sanitary Sewer No FEMA Flood Zone AO for the market area? Sactors (easements, encroachments, environmet fronting to traffic street with solutions)  Appraisal Files MLS                                                                                                                                                                                                                                                                                                                                                                                                                                                                                                                                                                                                                                                                                                                                                                                                                                                                                                                                                                                                                                                                                                                                                                                                                                                                                                                                                                                                                                                                                                                                                                                                                                                                                                                                                                                                                                                                                                                                                  | Alley No FEMA Map # 06037C1612G No If No, describe ental conditions, land uses, etc.)? The adverse effect due to noise in the second se | phalt one  FEMA Map  Yes No nuisance.  Prior Inspection F Realist/Title                                                                                                                                                                                                                                                                                                                                                                            | Date 12/21/2018  If Yes, describe  Property Owner  Car Storage                                                                                                                                                           |
| SITE                | Electricity  Gas  FEMA Special Flood Hazard Area  Are the utilities and off-site improvements typical Are there any adverse site conditions or external f  External obsolescence noted for subj  Source(s) Used for Physical Characteristics of Pro  Other (describe)  Online Mapping  General Description  Units  One One with Accessory Unit                                                                                                                                                                                                                                                                                                                                                                                                                                                                                                                                                                                                                                                                                                                                                                                                                                                                                                                                                                                                                                                                                                                                                                                                                                                                                                                                                                                                                                                                                                                                                                                                                                                                                                                                                                                 | Water Sanitary Sewer No FEMA Flood Zone AO for the market area? Section (easements, encroachments, environments) For the market area? Section (easements) Section (eas | Alley No FEMA Map # 06037C1612G No If No, describe ental conditions, land uses, etc.)? The adverse effect due to noise in the adverse effect due to noise in the adverse for Gross Living Area Heating/Cooling FWA HWBB                                                                                                                                                                                                                                                                                                                                                                                                                                                                                                                                                                                                                                                                                                                                                                                                                                                                                                                                                                                                                                                                                                                                                                                                                                                                                                                                                                                                                                                                                                                                                                                                                                                                                                                                                                                                                                                                                                        | Prior Inspection Fealist/Title  Realist/Title  Amenities  Place(s) # 1 None                                                                                                                                                                                                                                                                                                                                                                        | Date 12/21/2018  If Yes, describe  Property Owner  Car Storage                                                                                                                                                           |
| SITE                | Electricity  Gas  FEMA Special Flood Hazard Area  Are the utilities and off-site improvements typical Are there any adverse site conditions or external f  External obsolescence noted for subj  Source(s) Used for Physical Characteristics of Pro Other (describe)  Online Mapping  General Description  Units  One One with Accessory Unit  # of Stories  1                                                                                                                                                                                                                                                                                                                                                                                                                                                                                                                                                                                                                                                                                                                                                                                                                                                                                                                                                                                                                                                                                                                                                                                                                                                                                                                                                                                                                                                                                                                                                                                                                                                                                                                                                                 | Water Sanitary Sewer No FEMA Flood Zone AO for the market area? Section (easements, encroachments, environments) Section (easements) Section MLS  General Description Concrete Slab Crawl Space Full Basement Finished                                                                                                                                                                                                                                                                                                                                                                                                                                                                                                                                                                                                                                                                                                                                                                                                                                                                                                                                                                                                                                                                                                                                                                                                                                                                                                                                                                                                                                                                                                                                                                                                                                                                                                                                                                                                                                                                                                         | Alley No FEMA Map # 06037C1612G No If No, describe ental conditions, land uses, etc.)? The adverse effect due to noise in the adverse effect due to noise in the adverse for Gross Living Area  Heating/Cooling FWA HWBB Fire Radiant World HWBB                                                                                                                                                                                                                                                                                                                                                                                                                                                                                                                                                                                                                                                                                                                                                                                                                                                                                                                                                                                                                                                                                                                                                                                                                                                                                                                                                                                                                                                                                                                                                                                                                                                                                                                                                                                                                                                                               | phalt  phalt  FEMA Map  FEMA Map  Yes No  nuisance.  Prior Inspection Fealist/Title  Amenities  place(s) # 1 None  podstove(s) # 0 Drive                                                                                                                                                                                                                                                                                                           | Date 12/21/2018  If Yes, describe  Property Owner  Car Storage  way # of Cars 1                                                                                                                                          |
| SITE                | Electricity  Gas  FEMA Special Flood Hazard Area  Yes  Are the utilities and off-site improvements typical  Are there any adverse site conditions or external f  External obsolescence noted for subj  Source(s) Used for Physical Characteristics of Pro  Other (describe)  Online Mapping  General Description  Units  One One with Accessory Unit  # of Stories  1  Type  Det. Att. S-Det/End Unit                                                                                                                                                                                                                                                                                                                                                                                                                                                                                                                                                                                                                                                                                                                                                                                                                                                                                                                                                                                                                                                                                                                                                                                                                                                                                                                                                                                                                                                                                                                                                                                                                                                                                                                          | Water Sanitary Sewer  | Alley No FEMA Map # 06037C1612G No If No, describe ental conditions, land uses, etc.)? The adverse effect due to noise in the adverse effect due to noise in the adverse for Gross Living Area  Heating/Cooling FWA HWBB Fire Radiant Wol                                                                                                                                                                                                                                                                                                                                                                                                                                                                                                                                                                                                                                                                                                                                                                                                                                                                                                                                                                                                                                                                                                                                                                                                                                                                                                                                                                                                                                                                                                                                                                                                                                                                                                                                                                                                                                                                                      | Prior Inspection  Realist/Title  Amenities  place(s) # 1 None  None  None  None  Prior Inspection F  Realist/Title  Amenities  place(s) # 1 None  podstove(s) # 0 Drive  O/Deck Slab  Driveway                                                                                                                                                                                                                                                     | Date 12/21/2018  If Yes, describe  Property Owner  Car Storage  way # of Cars 1 Surface Concrete                                                                                                                         |
| SITE                | Electricity  Gas  FEMA Special Flood Hazard Area  Yes  Are the utilities and off-site improvements typical  Are there any adverse site conditions or external f  External obsolescence noted for subj  Source(s) Used for Physical Characteristics of Pro  Other (describe)  Online Mapping  General Description  Units  One One with Accessory Unit  # of Stories  1  Type  Det. Att. S-Det/End Unit                                                                                                                                                                                                                                                                                                                                                                                                                                                                                                                                                                                                                                                                                                                                                                                                                                                                                                                                                                                                                                                                                                                                                                                                                                                                                                                                                                                                                                                                                                                                                                                                                                                                                                                          | Water Sanitary Sewer No FEMA Flood Zone AO for the market area? Section (easements, encroachments, environments) Section (easements) Section MLS  General Description Concrete Slab Crawl Space Full Basement Finished                                                                                                                                                                                                                                                                                                                                                                                                                                                                                                                                                                                                                                                                                                                                                                                                                                                                                                                                                                                                                                                                                                                                                                                                                                                                                                                                                                                                                                                                                                                                                                                                                                                                                                                                                                                                                                                                                                         | Alley No FEMA Map # 06037C1612G No If No, describe ental conditions, land uses, etc.)? The adverse effect due to noise in the adverse effect due to noise in the adverse for Gross Living Area  Heating/Cooling FWA HWBB Fire Radiant Wol                                                                                                                                                                                                                                                                                                                                                                                                                                                                                                                                                                                                                                                                                                                                                                                                                                                                                                                                                                                                                                                                                                                                                                                                                                                                                                                                                                                                                                                                                                                                                                                                                                                                                                                                                                                                                                                                                      | Prior Inspection  Realist/Title  Amenities  place(s) # 1 None  None  None  None  Prior Inspection F  Realist/Title  Amenities  place(s) # 1 None  podstove(s) # 0 Drive  O/Deck Slab  Driveway                                                                                                                                                                                                                                                     | Date 12/21/2018  If Yes, describe  Property Owner  Car Storage  way # of Cars 1 Surface Concrete                                                                                                                         |
| SITE                | Electricity  Gas  FEMA Special Flood Hazard Area  Yes  Are the utilities and off-site improvements typical  Are there any adverse site conditions or external f  External obsolescence noted for subj  Source(s) Used for Physical Characteristics of Pro  Other (describe)  Online Mapping  General Description  Units  One  One with Accessory Unit  # of Stories  1  Type  Det.  Att.  S-Det./End Unit  Existing  Proposed  Under Const.                                                                                                                                                                                                                                                                                                                                                                                                                                                                                                                                                                                                                                                                                                                                                                                                                                                                                                                                                                                                                                                                                                                                                                                                                                                                                                                                                                                                                                                                                                                                                                                                                                                                                    | Water  Sanitary Sewer  No FEMA Flood Zone AO  for the market area?  Actors (easements, encroachments, environments fronting to traffic street with solver perty  Appraisal Files  MLS  General Description  Concrete Slab  Crawl Space  Full Basement  Finished  Partial Basement  Finished  Exterior Walls  Wood                                                                                                                                                                                                                                                                                                                                                                                                                                                                                                                                                                                                                                                                                                                                                                                                                                                                                                                                                                                                                                                                                                                                                                                                                                                                                                                                                                                                                                                                                                                                                                                                                                                                                                                                                                                                              | Alley No FEMA Map # 06037C1612G  No If No, describe ental conditions, land uses, etc.)? The adverse effect due to noise in the adverse effect due to noise i | Prior Inspection  Realist/Title  Amenities  place(s) # 1 None  Nodstove(s) # 0 Drive  O/Deck Slab  Ch Covered  FEMA Map  FEMA Map                                                                                                                                                                                                                                                                                                                  | Date 12/21/2018  If Yes, describe  Property Owner  Car Storage  way # of Cars 1  Surface Concrete ge # of Cars 1                                                                                                         |
| SITE                | Electricity  Gas  FEMA Special Flood Hazard Area  Yes  Are the utilities and off-site improvements typical  Are there any adverse site conditions or external f  External obsolescence noted for subj  Source(s) Used for Physical Characteristics of Pro  Other (describe)  Online Mapping  General Description  Units  One One with Accessory Unit  # of Stories  1  Type Det. Att. S-Det./End Unit  Existing Proposed Under Const.  Design (Style)  Traditional                                                                                                                                                                                                                                                                                                                                                                                                                                                                                                                                                                                                                                                                                                                                                                                                                                                                                                                                                                                                                                                                                                                                                                                                                                                                                                                                                                                                                                                                                                                                                                                                                                                             | Water Sanitary Sewer No FEMA Flood Zone AO for the market area? Sactors (easements, encroachments, environmect fronting to traffic street with solvery  Appraisal Files  General Description Concrete Slab Crawl Space Full Basement Finished Partial Basement Finished Exterior Walls Wood Roof Surface CompShingle                                                                                                                                                                                                                                                                                                                                                                                                                                                                                                                                                                                                                                                                                                                                                                                                                                                                                                                                                                                                                                                                                                                                                                                                                                                                                                                                                                                                                                                                                                                                                                                                                                                                                                                                                                                                           | Alley No FEMA Map # 06037C1612G  No If No, describe ental conditions, land uses, etc.)? The adverse effect due to noise in the adverse effect due to noise i | Prior Inspection  Realist/Title  Amenities  place(s) # 1 None  Nodstove(s) # 0 Driveway  Ch Covered Agrae  None  Carpet                                                                                                                                                                                                                                                                                                                            | Date 12/21/2018  If Yes, describe  Property Owner  Car Storage  way # of Cars 1 Surface Concrete ge # of Cars 1 ort # of Cars 0                                                                                          |
| I SITE              | Electricity  Gas  FEMA Special Flood Hazard Area  Yes  Are the utilities and off-site improvements typical  Are there any adverse site conditions or external f  External obsolescence noted for subj  Source(s) Used for Physical Characteristics of Pro  Other (describe)  Online Mapping  General Description  Units  One  One with Accessory Unit  # of Stories  1  Type  Det.  Att.  S-Det./End Unit  Existing  Proposed  Under Const.                                                                                                                                                                                                                                                                                                                                                                                                                                                                                                                                                                                                                                                                                                                                                                                                                                                                                                                                                                                                                                                                                                                                                                                                                                                                                                                                                                                                                                                                                                                                                                                                                                                                                    | Water Sanitary Sewer No FEMA Flood Zone AO for the market area?  Actors (easements, encroachments, environments fronting to traffic street with solver perty  Appraisal Files  General Description Concrete Slab Crawl Space Full Basement Finished Partial Basement Finished Exterior Walls Wood Roof Surface CompShingle Gutters & Downspouts Aluminum                                                                                                                                                                                                                                                                                                                                                                                                                                                                                                                                                                                                                                                                                                                                                                                                                                                                                                                                                                                                                                                                                                                                                                                                                                                                                                                                                                                                                                                                                                                                                                                                                                                                                                                                                                       | Alley No FEMA Map # 06037C1612G  No If No, describe ental conditions, land uses, etc.)?  The adverse effect due to noise in the adverse effect due to noise  | Prior Inspection  Realist/Title  Amenities  place(s) # 1 None  Nodstove(s) # 0 Drive  O/Deck Slab  Ch Covered  FEMA Map  FEMA Map                                                                                                                                                                                                                                                                                                                  | Date 12/21/2018  If Yes, describe  Property Owner  Car Storage  way # of Cars 1 Surface Concrete ge # of Cars 1 ort # of Cars 0                                                                                          |
| SITE                | Electricity  Gas  FEMA Special Flood Hazard Area  Yes  Are the utilities and off-site improvements typical  Are there any adverse site conditions or external f  External obsolescence noted for subj  Source(s) Used for Physical Characteristics of Pro  Other (describe)  Online Mapping  General Description  Units  One One with Accessory Unit  # of Stories  1  Type Det. Att. S-Det./End Unit  Existing Proposed Under Const.  Design (Style)  Traditional                                                                                                                                                                                                                                                                                                                                                                                                                                                                                                                                                                                                                                                                                                                                                                                                                                                                                                                                                                                                                                                                                                                                                                                                                                                                                                                                                                                                                                                                                                                                                                                                                                                             | Water Sanitary Sewer No FEMA Flood Zone AO for the market area?  Actors (easements, encroachments, environments fronting to traffic street with solver perty  Appraisal Files  General Description Concrete Slab Crawl Space Full Basement Finished Partial Basement Finished Exterior Walls Wood Roof Surface CompShingle Gutters & Downspouts Aluminum                                                                                                                                                                                                                                                                                                                                                                                                                                                                                                                                                                                                                                                                                                                                                                                                                                                                                                                                                                                                                                                                                                                                                                                                                                                                                                                                                                                                                                                                                                                                                                                                                                                                                                                                                                       | Alley No FEMA Map # 06037C1612G  No If No, describe ental conditions, land uses, etc.)?  me adverse effect due to noise in  Assessment and Tax Records Data Source for Gross Living Area  Heating/Cooling  FWA HWBB  Radiant  Other Wall Fuel Gas  Central Air Conditioning  Food                                                                                                                                                                                                                                                                                                                                                                                                                                                                                                                                                                                                                                                                                                                                                                                                                                                                                                                                                                                                                                                                                                                                                                                                                                                                                                                                                                                                                                                                                                                                                                                                                                                                                                                                                                                                                                              | Prior Inspection  Realist/Title  Amenities  place(s) # 1 None  Nodstove(s) # 0 Driveway  Ch Covered Agrae  None  Carpet                                                                                                                                                                                                                                                                                                                            | Date 12/21/2018  If Yes, describe  Property Owner  Car Storage  way # of Cars 1 Surface Concrete ge # of Cars 1 ort # of Cars 0 hed Detached                                                                             |
| SITE                | Electricity  Gas  FEMA Special Flood Hazard Area  Yes  Are the utilities and off-site improvements typical  Are there any adverse site conditions or external f  External obsolescence noted for subj  Source(s) Used for Physical Characteristics of Pro  Other (describe)  Online Mapping  General Description  Units  One  One with Accessory Unit  # of Stories  1  Type  Det.  Att.  S-Det./End Unit  Existing  Proposed  Under Const.  Design (Style)  Traditional  Year Built  1909  Effective Age (Yrs)  28                                                                                                                                                                                                                                                                                                                                                                                                                                                                                                                                                                                                                                                                                                                                                                                                                                                                                                                                                                                                                                                                                                                                                                                                                                                                                                                                                                                                                                                                                                                                                                                                            | Water Sanitary Sewer No FEMA Flood Zone AO for the market area? Sactors (easements, encroachments, environmet fronting to traffic street with sole perty Appraisal Files MLS  General Description Concrete Slab Crawl Space Full Basement Finished Partial Basement Finished Exterior Walls Wood Roof Surface CompShingle Gutters & Downspouts Aluminum Window Type Wood                                                                                                                                                                                                                                                                                                                                                                                                                                                                                                                                                                                                                                                                                                                                                                                                                                                                                                                                                                                                                                                                                                                                                                                                                                                                                                                                                                                                                                                                                                                                                                                                                                                                                                                                                       | Alley No FEMA Map # 06037C1612G  No If No, describe ental conditions, land uses, etc.)?  me adverse effect due to noise in  Assessment and Tax Records  Data Source for Gross Living Area  Heating/Cooling  FWA HWBB Fire  Radiant Wool  Other Wall  Fuel Gas  Central Air Conditioning Pool  Individual  Other  Other                                                                                                                                                                                                                                                                                                                                                                                                                                                                                                                                                                                                                                                                                                                                                                                                                                                                                                                                                                                                                                                                                                                                                                                                                                                                                                                                                                                                                                                                                                                                                                                                                                                                                                                                                                                                         | Prior Inspection  Realist/Title  Amenities  place(s) # 1 None  odstove(s) # 0 Driveway  ch Covered Garage I None Carpo  Ce Wood Attace  one FEMA Map                                                                                                                                                                                                                                                                                               | Date 12/21/2018  If Yes, describe  Property Owner  Car Storage  way # of Cars 1 Surface Concrete ge # of Cars 1 ort # of Cars 0 hed Detached                                                                             |
|                     | Electricity  Gas  FEMA Special Flood Hazard Area  Are the utilities and off-site improvements typical Are there any adverse site conditions or external f  External obsolescence noted for subj  Source(s) Used for Physical Characteristics of Pro  Other (describe)  Online Mapping  General Description  Units  One One with Accessory Unit  of Stories  1  Type Det. Att. S-Det./End Unit  Existing Proposed Under Const.  Design (Style)  Traditional  Year Built  1909  Effective Age (Yrs)  Range/Oven                                                                                                                                                                                                                                                                                                                                                                                                                                                                                                                                                                                                                                                                                                                                                                                                                                                                                                                                                                                                                                                                                                                                                                                                                                                                                                                                                                                                                                                                                                                                                                                                                  | Water Sanitary Sewer Sanitary Sewer No FEMA Flood Zone AO for the market area? Sactors (easements, encroachments, environments, environments) Sperty Appraisal Files MLS  General Description Concrete Slab Crawl Space Full Basement Finished Partial Basement Finished Exterior Walls Wood Roof Surface CompShingle Gutters & Downspouts Aluminum Window Type Wood Dishwasher Micenses  Macenses  Macenses  Macenses  Macenses  CompShingle Gutters & Downspouts Micenses  Micen | Alley No FEMA Map # 06037C1612G  No If No, describe ental conditions, land uses, etc.)?  me adverse effect due to noise in the process of the | FEMA Map  FEMA Map  FEMA Map  Yes No nuisance.  Prior Inspection FRealist/Title  Amenities place(s) # 1 None odstove(s) # 0 Drive o/Deck Slab Driveway ch Covered Garage of None Carpe ce Wood Attace er None Built- r (describe) Fan/Hood                                                                                                                                                                                                         | Date 12/21/2018  If Yes, describe  Property Owner  Car Storage  way # of Cars 1 Surface Concrete ge # of Cars 1 ort # of Cars 0 hed Detached in                                                                          |
|                     | Electricity  Gas  FEMA Special Flood Hazard Area  Yes  Are the utilities and off-site improvements typical  Are there any adverse site conditions or external f  External obsolescence noted for subj  Source(s) Used for Physical Characteristics of Pro  Other (describe)  Online Mapping  General Description  Units  One  One with Accessory Unit  # of Stories  1  Type  Det.  Att.  S-Det./End Unit  Existing  Proposed  Under Const.  Design (Style)  Traditional  Year Built  1909  Effective Age (Yrs)  28                                                                                                                                                                                                                                                                                                                                                                                                                                                                                                                                                                                                                                                                                                                                                                                                                                                                                                                                                                                                                                                                                                                                                                                                                                                                                                                                                                                                                                                                                                                                                                                                            | Water Sanitary Sewer No FEMA Flood Zone AO for the market area? Sactors (easements, encroachments, environmet fronting to traffic street with sole perty Appraisal Files MLS  General Description Concrete Slab Crawl Space Full Basement Finished Partial Basement Finished Exterior Walls Wood Roof Surface CompShingle Gutters & Downspouts Aluminum Window Type Wood                                                                                                                                                                                                                                                                                                                                                                                                                                                                                                                                                                                                                                                                                                                                                                                                                                                                                                                                                                                                                                                                                                                                                                                                                                                                                                                                                                                                                                                                                                                                                                                                                                                                                                                                                       | Alley No FEMA Map # 06037C1612G  No If No, describe ental conditions, land uses, etc.)?  me adverse effect due to noise in the process of the | Prior Inspection  Realist/Title  Amenities  place(s) # 1 None  odstove(s) # 0 Driveway  ch Covered Garage I None Carpo  Ce Wood Attace  one FEMA Map                                                                                                                                                                                                                                                                                               | Date 12/21/2018  If Yes, describe  Property Owner  Car Storage  way # of Cars 1 Surface Concrete ge # of Cars 1 ort # of Cars 0 hed Detached in                                                                          |
|                     | Electricity  Gas  FEMA Special Flood Hazard Area  Are the utilities and off-site improvements typical Are there any adverse site conditions or external f  External obsolescence noted for subj  Source(s) Used for Physical Characteristics of Pro  Other (describe)  Online Mapping  General Description  Units  One One with Accessory Unit  of Stories  1  Type Det. Att. S-Det./End Unit  Existing Proposed Under Const.  Design (Style)  Traditional  Year Built  1909  Effective Age (Yrs)  Range/Oven                                                                                                                                                                                                                                                                                                                                                                                                                                                                                                                                                                                                                                                                                                                                                                                                                                                                                                                                                                                                                                                                                                                                                                                                                                                                                                                                                                                                                                                                                                                                                                                                                  | Water Sanitary Sewer Sanitary Sewer No FEMA Flood Zone AO for the market area?  □ No FEMA Flood Zone AO for the market area? □ Yes □ Appraisal Files □ Concrete Slab □ Crawl Space □ Full Basement □ Partial Basement □ Finished □ Partial Basement □ Finished □ Exterior Walls □ Wood □ Gutters & Downspouts Aluminum □ Window Type □ Wood □ Dishwasher □ Disposal □ Mic 0 Rooms □ Sanitary Sewer □ Full Basement □ Finished □ Partial Basement □ Finished □ Disposal □ Mic □ Sanitary Sewer □ MLS                                                                                                                                                                                                                                                                                                                                                                                                                                                                                                                                                                                                                                                                                                                                                                                                                                                                                                                                                                                                                                                                                                                                                                                                                                                                                                                                                                                                                                                                                                    | Alley No FEMA Map # 06037C1612G  No If No, describe ental conditions, land uses, etc.)? The adverse effect due to noise in the adverse effect due to noise i | Prior Inspection  Realist/Title  Amenities  place(s) # 1 None  odstove(s) # 0 Drive  o/Deck Slab Driveway  ch Covered Garag  I None Carpo  ce Wood Attac  er None Built- r (describe) Fan/Hood                                                                                                                                                                                                                                                     | Date 12/21/2018  If Yes, describe  Property Owner  Car Storage  way # of Cars 1 Surface Concrete ge # of Cars 1 ort # of Cars 0 hed Detached in                                                                          |
|                     | Electricity  Gas  FEMA Special Flood Hazard Area  Are the utilities and off-site improvements typical Are there any adverse site conditions or external f  External obsolescence noted for subj  Source(s) Used for Physical Characteristics of Pro  Other (describe)  Online Mapping  General Description  Units  One One with Accessory Unit  of Stories  Type  Det. Att. S-Det./End Unit  Existing Proposed Under Const.  Design (Style)  Traditional  Year Built  1909  Effective Age (Yrs)  28  Appliances  Refrigerator  Range/Oven  Finished area above grade contains:                                                                                                                                                                                                                                                                                                                                                                                                                                                                                                                                                                                                                                                                                                                                                                                                                                                                                                                                                                                                                                                                                                                                                                                                                                                                                                                                                                                                                                                                                                                                                 | Water Sanitary Sewer Sanitary Sewer No FEMA Flood Zone AO for the market area?  □ No FEMA Flood Zone AO for the market area? □ Yes □ Appraisal Files □ Concrete Slab □ Crawl Space □ Full Basement □ Partial Basement □ Finished □ Partial Basement □ Finished □ Exterior Walls □ Wood □ Gutters & Downspouts Aluminum □ Window Type □ Wood □ Dishwasher □ Disposal □ Mic 0 Rooms □ Sanitary Sewer □ Full Basement □ Finished □ Partial Basement □ Finished □ Disposal □ Mic □ Sanitary Sewer □ MLS                                                                                                                                                                                                                                                                                                                                                                                                                                                                                                                                                                                                                                                                                                                                                                                                                                                                                                                                                                                                                                                                                                                                                                                                                                                                                                                                                                                                                                                                                                    | Alley No FEMA Map # 06037C1612G  No If No, describe ental conditions, land uses, etc.)?  me adverse effect due to noise in the process of the | Prior Inspection  Realist/Title  Amenities  place(s) # 1 None  odstove(s) # 0 Drive  o/Deck Slab Driveway  ch Covered Garag  I None Carpo  ce Wood Attac  er None Built- r (describe) Fan/Hood                                                                                                                                                                                                                                                     | Date 12/21/2018  If Yes, describe  Property Owner  Car Storage  way # of Cars 1 Surface Concrete ge # of Cars 1 ort # of Cars 0 hed Detached in                                                                          |
|                     | Electricity  Gas  FEMA Special Flood Hazard Area  Are the utilities and off-site improvements typical Are there any adverse site conditions or external f  External obsolescence noted for subj  Source(s) Used for Physical Characteristics of Pro  Other (describe)  Online Mapping  General Description  Units  One One with Accessory Unit  of Stories  Type  Det. Att. S-Det./End Unit  Existing Proposed Under Const.  Design (Style)  Traditional  Year Built  1909  Effective Age (Yrs)  Range/Oven  Finished area above grade contains:  Additional features (special energy efficient items,                                                                                                                                                                                                                                                                                                                                                                                                                                                                                                                                                                                                                                                                                                                                                                                                                                                                                                                                                                                                                                                                                                                                                                                                                                                                                                                                                                                                                                                                                                                         | Water Sanitary Sewer Sanitary Sewer No FEMA Flood Zone AO for the market area? Sactors (easements, encroachments, environmect fronting to traffic street with sole operty Appraisal Files MLS  General Description Concrete Slab Crawl Space Full Basement Finished Partial Basement Finished Exterior Walls Wood Roof Surface CompShingle Gutters & Downspouts Aluminum Window Type Wood Dishwasher Disposal Mic 6 Rooms 3 Bedrooms etc.) There were no special e                                                                                                                                                                                                                                                                                                                                                                                                                                                                                                                                                                                                                                                                                                                                                                                                                                                                                                                                                                                                                                                                                                                                                                                                                                                                                                                                                                                                                                                                                                                                                                                                                                                             | Alley No FEMA Map # 06037C1612G  No If No, describe ental conditions, land uses, etc.)? The adverse effect due to noise in the adverse effect due to noise i | Prior Inspection  Realist/Title  Amenities  place(s) # 1 None  odstove(s) # 0 Drive  o/Deck Slab Driveway  ch Covered Garage  I None Carpo  ce Wood Attac  er None Built-  r (describe) Fan/Hood  122 Square Feet of Gross Live  ag our inspection.                                                                                                                                                                                                | Date 12/21/2018  If Yes, describe  Property Owner  Car Storage  way # of Cars 1 Surface Concrete ge # of Cars 1 ort # of Cars 0 hed Detached in                                                                          |
|                     | Electricity  Gas  FEMA Special Flood Hazard Area  Are the utilities and off-site improvements typical Are there any adverse site conditions or external f  External obsolescence noted for subj  Source(s) Used for Physical Characteristics of Pro  Other (describe)  Online Mapping  General Description  Units  One One with Accessory Unit  of Stories  Type  Det. Att. S-Det./End Unit  Existing Proposed Under Const.  Design (Style)  Traditional  Year Built  1909  Effective Age (Yrs)  28  Appliances  Refrigerator  Range/Oven  Finished area above grade contains:                                                                                                                                                                                                                                                                                                                                                                                                                                                                                                                                                                                                                                                                                                                                                                                                                                                                                                                                                                                                                                                                                                                                                                                                                                                                                                                                                                                                                                                                                                                                                 | Water Sanitary Sewer Sanitary Sewer No FEMA Flood Zone AO for the market area? Sactors (easements, encroachments, environmect fronting to traffic street with sole operty Appraisal Files MLS  General Description Concrete Slab Crawl Space Full Basement Finished Partial Basement Finished Exterior Walls Wood Roof Surface CompShingle Gutters & Downspouts Aluminum Window Type Wood Dishwasher Disposal Mic 6 Rooms 3 Bedrooms etc.) There were no special e                                                                                                                                                                                                                                                                                                                                                                                                                                                                                                                                                                                                                                                                                                                                                                                                                                                                                                                                                                                                                                                                                                                                                                                                                                                                                                                                                                                                                                                                                                                                                                                                                                                             | Alley No FEMA Map # 06037C1612G  No If No, describe ental conditions, land uses, etc.)? The adverse effect due to noise in the adverse effect due to noise i | Prior Inspection  Realist/Title  Amenities  place(s) # 1 None  odstove(s) # 0 Drive  o/Deck Slab Driveway  ch Covered Garage  I None Carpo  ce Wood Attac  er None Built-  r (describe) Fan/Hood  122 Square Feet of Gross Live  ag our inspection.                                                                                                                                                                                                | Date 12/21/2018  If Yes, describe  Property Owner  Car Storage  way # of Cars 1 Surface Concrete ge # of Cars 1 ort # of Cars 0 hed Detached in                                                                          |
|                     | Electricity  Gas  FEMA Special Flood Hazard Area  Are the utilities and off-site improvements typical Are there any adverse site conditions or external f  External obsolescence noted for subj  Source(s) Used for Physical Characteristics of Pro  Other (describe)  Online Mapping  General Description  Units  One One with Accessory Unit  of Stories  Type  Det. Att. S-Det./End Unit  Existing Proposed Under Const.  Design (Style)  Traditional  Year Built  1909  Effective Age (Yrs)  Range/Oven  Finished area above grade contains:  Additional features (special energy efficient items,                                                                                                                                                                                                                                                                                                                                                                                                                                                                                                                                                                                                                                                                                                                                                                                                                                                                                                                                                                                                                                                                                                                                                                                                                                                                                                                                                                                                                                                                                                                         | Water Sanitary Sewer Sanitary Sewer No FEMA Flood Zone AO for the market area? Sactors (easements, encroachments, environmect fronting to traffic street with sole operty Appraisal Files MLS  General Description Concrete Slab Crawl Space Full Basement Finished Partial Basement Finished Exterior Walls Wood Roof Surface CompShingle Gutters & Downspouts Aluminum Window Type Wood Dishwasher Soley Disposal Mic 6 Rooms 3 Bedrooms etc.) There were no special e                                                                                                                                                                                                                                                                                                                                                                                                                                                                                                                                                                                                                                                                                                                                                                                                                                                                                                                                                                                                                                                                                                                                                                                                                                                                                                                                                                                                                                                                                                                                                                                                                                                       | Alley No FEMA Map # 06037C1612G No If No, describe ental conditions, land uses, etc.)? The adverse effect due to noise in | phalt one  FEMA Map  FEMA Map  Yes No nuisance.  Prior Inspection F Realist/Title Amenities place(s) # 1 None odstove(s) # 0 Drive o/Deck Slab Driveway ch Covered Gara of None Carpo ce Wood Attac er None Built- r (describe) Fan/Hood ce Square Feet of Gross Live ag our inspection.  C4;Per exterior                                                                                                                                          | Date 12/21/2018  If Yes, describe  Property Owner  Car Storage  way # of Cars 1 Surface Concrete ge # of Cars 1 ort # of Cars 0 hed Detached in  ring Area Above Grade  or inspection and                                |
|                     | Electricity  Gas  FEMA Special Flood Hazard Area  Yes  Are the utilities and off-site improvements typical  Are there any adverse site conditions or external f  External obsolescence noted for subj  Source(s) Used for Physical Characteristics of Pro  Other (describe)  Online Mapping  General Description  Units  One  One with Accessory Unit  # of Stories  1  Type  Det.  Att.  S-Det./End Unit  Existing  Proposed  Under Const.  Design (Style)  Traditional  Year Built  1909  Effective Age (Yrs)  28  Appliances  Refrigerator  Range/Oven  Finished area above grade contains:  Additional features (special energy efficient items,  Describe the condition of the property and data so  previous MLS listing, subject's feature                                                                                                                                                                                                                                                                                                                                                                                                                                                                                                                                                                                                                                                                                                                                                                                                                                                                                                                                                                                                                                                                                                                                                                                                                                                                                                                                                                              | Water Sanitary Sewer Sanitary Sewer No FEMA Flood Zone AO for the market area? Sactors (easements, encroachments, environments (easements) actors  | Alley No FEMA Map # 06037C1612G No If No, describe ental conditions, land uses, etc.)? The adverse effect due to noise in | phalt one  FEMA Map  FEMA Map  Yes No nuisance.  Prior Inspection FRealist/Title  Amenities  place(s) # 1 None odstove(s) # 0 Drive ob/Deck Slab Driveway ch Covered Garag il None Carpo ce Wood Attacer None Built- r (describe) Fan/Hood cer None Built- r (describe) Fan/Hood cer Square Feet of Gross Live and our inspection.  C4;Per exterise en; 3 Bedrooms and 2                                                                           | Date 12/21/2018  If Yes, describe  Property Owner  Car Storage  way # of Cars 1 Surface Concrete ge # of Cars 1 ort # of Cars 0 hed Detached in  ring Area Above Grade  or inspection and Baths; Concrete                |
|                     | Electricity  Gas  FEMA Special Flood Hazard Area  Are the utilities and off-site improvements typical Are there any adverse site conditions or external f  External obsolescence noted for subj  Source(s) Used for Physical Characteristics of Pro  Other (describe)  Online Mapping  General Description  Units  One One with Accessory Unit  # of Stories 1  Type Det. Att. S-Det./End Unit  Existing Proposed Under Const.  Design (Style)  Traditional  Year Built 1909  Effective Age (Yrs) 28  Appliances Refrigerator Range/Oven  Finished area above grade contains:  Additional features (special energy efficient items,  Describe the condition of the property and data so previous MLS listing, subject's feature slab patio and covered porch; Detach                                                                                                                                                                                                                                                                                                                                                                                                                                                                                                                                                                                                                                                                                                                                                                                                                                                                                                                                                                                                                                                                                                                                                                                                                                                                                                                                                           | Water Sanitary Sewer Sanitary Sewer No FEMA Flood Zone AO for the market area? Sactors (easements, encroachments, environments (easements) actors  | Alley No FEMA Map # 06037C1612G No If No, describe ental conditions, land uses, etc.)? The adverse effect due to noise in | phalt one  FEMA Map  FEMA Map  Yes No nuisance.  Prior Inspection FRealist/Title  Amenities  place(s) # 1 None odstove(s) # 0 Drive ob/Deck Slab Driveway ch Covered Garag il None Carpo ce Wood Attacer None Built- r (describe) Fan/Hood cer None Built- r (describe) Fan/Hood cer Square Feet of Gross Live and our inspection.  C4;Per exterise en; 3 Bedrooms and 2                                                                           | Date 12/21/2018  If Yes, describe  Property Owner  Car Storage  way # of Cars 1 Surface Concrete ge # of Cars 1 ort # of Cars 0 hed Detached in  ring Area Above Grade  or inspection and Baths; Concrete                |
|                     | Electricity  Gas  FEMA Special Flood Hazard Area  Yes  Are the utilities and off-site improvements typical  Are there any adverse site conditions or external f  External obsolescence noted for subj  Source(s) Used for Physical Characteristics of Pro  Other (describe)  Online Mapping  General Description  Units  One  One with Accessory Unit  # of Stories  1  Type  Det.  Att.  S-Det./End Unit  Existing  Proposed  Under Const.  Design (Style)  Traditional  Year Built  1909  Effective Age (Yrs)  28  Appliances  Refrigerator  Range/Oven  Finished area above grade contains:  Additional features (special energy efficient items,  Describe the condition of the property and data so  previous MLS listing, subject's feature                                                                                                                                                                                                                                                                                                                                                                                                                                                                                                                                                                                                                                                                                                                                                                                                                                                                                                                                                                                                                                                                                                                                                                                                                                                                                                                                                                              | Water Sanitary Sewer Sanitary Sewer No FEMA Flood Zone AO for the market area? Sactors (easements, encroachments, environments (easements) actors  | Alley No FEMA Map # 06037C1612G No If No, describe ental conditions, land uses, etc.)? The adverse effect due to noise in | phalt one  FEMA Map  FEMA Map  Yes No nuisance.  Prior Inspection FRealist/Title  Amenities  place(s) # 1 None odstove(s) # 0 Drive ob/Deck Slab Driveway ch Covered Garag il None Carpo ce Wood Attacer None Built- r (describe) Fan/Hood cer None Built- r (describe) Fan/Hood cer Square Feet of Gross Live and our inspection.  C4;Per exterise en; 3 Bedrooms and 2                                                                           | Date 12/21/2018  If Yes, describe  Property Owner  Car Storage  way # of Cars 1 Surface Concrete ge # of Cars 1 ort # of Cars 0 hed Detached in  ring Area Above Grade  or inspection and Baths; Concrete                |
|                     | Electricity  Gas  FEMA Special Flood Hazard Area  Are the utilities and off-site improvements typical Are there any adverse site conditions or external f  External obsolescence noted for subj  Source(s) Used for Physical Characteristics of Pro  Other (describe)  Online Mapping  General Description  Units  One One with Accessory Unit  # of Stories 1  Type Det. Att. S-Det./End Unit  Existing Proposed Under Const.  Design (Style)  Traditional  Year Built 1909  Effective Age (Yrs) 28  Appliances Refrigerator Range/Oven  Finished area above grade contains:  Additional features (special energy efficient items,  Describe the condition of the property and data so previous MLS listing, subject's feature slab patio and covered porch; Detach                                                                                                                                                                                                                                                                                                                                                                                                                                                                                                                                                                                                                                                                                                                                                                                                                                                                                                                                                                                                                                                                                                                                                                                                                                                                                                                                                           | Water Sanitary Sewer Sanitary Sewer No FEMA Flood Zone AO for the market area? Sactors (easements, encroachments, environments (easements) actors  | Alley No FEMA Map # 06037C1612G No If No, describe ental conditions, land uses, etc.)? The adverse effect due to noise in | phalt one  FEMA Map  FEMA Map  Yes No nuisance.  Prior Inspection FRealist/Title  Amenities  place(s) # 1 None odstove(s) # 0 Drive ob/Deck Slab Driveway ch Covered Garag il None Carpo ce Wood Attacer None Built- r (describe) Fan/Hood cer None Built- r (describe) Fan/Hood cer Square Feet of Gross Live and our inspection.  C4;Per exterise en; 3 Bedrooms and 2                                                                           | Date 12/21/2018  If Yes, describe  Property Owner  Car Storage  way # of Cars 1 Surface Concrete ge # of Cars 1 ort # of Cars 0 hed Detached in  ring Area Above Grade  or inspection and Baths; Concrete                |
|                     | Electricity  Gas  FEMA Special Flood Hazard Area  Are the utilities and off-site improvements typical Are there any adverse site conditions or external f  External obsolescence noted for subj  Source(s) Used for Physical Characteristics of Pro  Other (describe)  Online Mapping  General Description  Units  One One with Accessory Unit  # of Stories 1  Type Det. Att. S-Det./End Unit  Existing Proposed Under Const.  Design (Style)  Traditional  Year Built 1909  Effective Age (Yrs) 28  Appliances Refrigerator Range/Oven  Finished area above grade contains:  Additional features (special energy efficient items,  Describe the condition of the property and data so previous MLS listing, subject's feature slab patio and covered porch; Detach                                                                                                                                                                                                                                                                                                                                                                                                                                                                                                                                                                                                                                                                                                                                                                                                                                                                                                                                                                                                                                                                                                                                                                                                                                                                                                                                                           | Water Sanitary Sewer Sanitary Sewer No FEMA Flood Zone AO for the market area? Sactors (easements, encroachments, environments (easements) actors  | Alley No FEMA Map # 06037C1612G No If No, describe ental conditions, land uses, etc.)? The adverse effect due to noise in | phalt one  FEMA Map  FEMA Map  Yes No nuisance.  Prior Inspection FRealist/Title  Amenities  place(s) # 1 None odstove(s) # 0 Drive ob/Deck Slab Driveway ch Covered Garag il None Carpo ce Wood Attacer None Built- r (describe) Fan/Hood cer None Built- r (describe) Fan/Hood cer Square Feet of Gross Live and our inspection.  C4;Per exterise en; 3 Bedrooms and 2                                                                           | Date 12/21/2018  If Yes, describe  Property Owner  Car Storage  way # of Cars 1 Surface Concrete ge # of Cars 1 ort # of Cars 0 hed Detached in  ring Area Above Grade  or inspection and Baths; Concrete                |
|                     | Electricity  Gas  FEMA Special Flood Hazard Area  Yes  Are the utilities and off-site improvements typical  Are there any adverse site conditions or external f  External obsolescence noted for subj  Source(s) Used for Physical Characteristics of Pro  Other (describe)  Online Mapping  General Description  Units  One One with Accessory Unit  # of Stories 1  Type Det. Att. S-Det./End Unit  Existing Proposed Under Const.  Design (Style)  Traditional  Year Built 1909  Effective Age (Yrs) 28  Appliances Refrigerator Range/Oven  Finished area above grade contains:  Additional features (special energy efficient items,  Describe the condition of the property and data so previous MLS listing, subject's feature slab patio and covered porch; Detach inspection.                                                                                                                                                                                                                                                                                                                                                                                                                                                                                                                                                                                                                                                                                                                                                                                                                                                                                                                                                                                                                                                                                                                                                                                                                                                                                                                                         | Water Sanitary Sewer Sanitary Sewer No FEMA Flood Zone AO for the market area? Sactors (easements, encroachments, environments, environments, encore tronting to traffic street with sole operty Appraisal Files MLS  General Description Concrete Slab Crawl Space Full Basement Finished Partial Basement Finished Exterior Walls Wood Roof Surface CompShingle Gutters & Downspouts Aluminum Window Type Wood Dishwasher Disposal Mic 6 Rooms 3 Bedrooms etc.) There were no special e                                                                                                                                                                                                                                                                                                                                                                                                                                                                                                                                                                                                                                                                                                                                                                                                                                                                                                                                                                                                                                                                                                                                                                                                                                                                                                                                                                                                                                                                                                                                                                                                                                      | Alley No FEMA Map # 06037C1612G  No If No, describe ental conditions, land uses, etc.)?  me adverse effect due to noise in  Assessment and Tax Records  Data Source for Gross Living Area  Heating/Cooling  FWA HWBB Fire  Radiant Woo  Other Wall Pati  Fuel Gas Por  Central Air Conditioning Pool  Individual Fen  Other  Other  Towave Washer/Dryer Othe  2.0 Bath(s) 1,4  mergy efficient items noted during  terioration, renovations, remodeling, etc.)  floors throughout; Granite kitch berty may be considered to be in                                                                                                                                                                                                                                                                                                                                                                                                                                                                                                                                                                                                                                                                                                                                                                                                                                                                                                                                                                                                                                                                                                                                                                                                                                                                                                                                                                                                                                                                                                                                                                                              | phalt  phalt  phalt  FEMA Map  FEMA Map  Yes No  nuisance.  Prior Inspection Fealist/Title  Amenities  place(s) # 1 None  odstove(s) # 0 Driveway  ch Covered Garage  None Carpt  ce Wood Attace  Prior Inspection Fealist/Title  Menities  place(s) # 1 None  odstove(s) # 0 Driveway  ch Covered Martace  Fan/Hood  122 Square Feet of Gross Live  13 gour inspection.  C4;Per exterior  14 average condition per                                | Date 12/21/2018  If Yes, describe  Property Owner  Car Storage  way # of Cars 1 Surface Concrete ge # of Cars 1 ort # of Cars 0 hed Detached in  ring Area Above Grade  or inspection and Baths; Concrete r the exterior |
|                     | Electricity  Gas  FEMA Special Flood Hazard Area  Are the utilities and off-site improvements typical Are there any adverse site conditions or external f  External obsolescence noted for subj  Source(s) Used for Physical Characteristics of Pro  Other (describe)  Online Mapping  General Description  Units  One One with Accessory Unit  # of Stories 1  Type  Det. Att. S-Det./End Unit  Existing Proposed Under Const.  Design (Style)  Traditional  Year Built 1909  Effective Age (Yrs) 28  Appliances  Refrigerator  Range/Oven  Finished area above grade contains:  Additional features (special energy efficient items,  Describe the condition of the property and data so previous MLS listing, subject's feature slab patio and covered porch; Detach inspection.  Are there any apparent physical deficiencies or additional features or additional deficiencies or additional features and paparent physical deficiencies or additional features and paparent physical deficiencies or additional features or additional deficiencies or additional features and paparent physical deficiencies or additional features and paparent physic | Water Sanitary Sewer Sanitary Sewer No FEMA Flood Zone AO for the market area? Sactors (easements, encroachments, environments, environments, encore tronting to traffic street with sole operty Appraisal Files MLS  General Description Concrete Slab Crawl Space Full Basement Finished Partial Basement Finished Exterior Walls Wood Roof Surface CompShingle Gutters & Downspouts Aluminum Window Type Wood Dishwasher Disposal Mic 6 Rooms 3 Bedrooms etc.) There were no special e                                                                                                                                                                                                                                                                                                                                                                                                                                                                                                                                                                                                                                                                                                                                                                                                                                                                                                                                                                                                                                                                                                                                                                                                                                                                                                                                                                                                                                                                                                                                                                                                                                      | Alley No FEMA Map # 06037C1612G  No If No, describe ental conditions, land uses, etc.)?  me adverse effect due to noise in  Assessment and Tax Records  Data Source for Gross Living Area  Heating/Cooling  FWA HWBB Fire  Radiant Woo  Other Wall Pati  Fuel Gas Por  Central Air Conditioning Pool  Individual Fen  Other  Other  Towave Washer/Dryer Othe  2.0 Bath(s) 1,4  mergy efficient items noted during  terioration, renovations, remodeling, etc.)  floors throughout; Granite kitch berty may be considered to be in                                                                                                                                                                                                                                                                                                                                                                                                                                                                                                                                                                                                                                                                                                                                                                                                                                                                                                                                                                                                                                                                                                                                                                                                                                                                                                                                                                                                                                                                                                                                                                                              | phalt  phalt  phalt  FEMA Map  FEMA Map  Yes No  nuisance.  Prior Inspection Fealist/Title  Amenities  place(s) # 1 None  odstove(s) # 0 Driveway  ch Covered Garace  None Garace  Prior Inspection Fealist/Title  Amenities  place(s) # 1 None  odstove(s) # 0 Driveway  ch Covered Matace  From Built-  r (describe) Fan/Hood  22 Square Feet of Gross Live  ag our inspection.  C4;Per exterio  en; 3 Bedrooms and 2 In  a verage condition per | Date 12/21/2018  If Yes, describe  Property Owner  Car Storage  way # of Cars 1 Surface Concrete ge # of Cars 1 ort # of Cars 0 hed Detached in  ring Area Above Grade  or inspection and Baths; Concrete r the exterior |
|                     | Electricity  Gas  FEMA Special Flood Hazard Area  Yes  Are the utilities and off-site improvements typical  Are there any adverse site conditions or external f  External obsolescence noted for subj  Source(s) Used for Physical Characteristics of Pro  Other (describe)  Online Mapping  General Description  Units  One One with Accessory Unit  # of Stories 1  Type Det. Att. S-Det./End Unit  Existing Proposed Under Const.  Design (Style)  Traditional  Year Built 1909  Effective Age (Yrs) 28  Appliances Refrigerator Range/Oven  Finished area above grade contains:  Additional features (special energy efficient items,  Describe the condition of the property and data so previous MLS listing, subject's feature slab patio and covered porch; Detach inspection.                                                                                                                                                                                                                                                                                                                                                                                                                                                                                                                                                                                                                                                                                                                                                                                                                                                                                                                                                                                                                                                                                                                                                                                                                                                                                                                                         | Water Sanitary Sewer Sanitary Sewer No FEMA Flood Zone AO for the market area? Sactors (easements, encroachments, environments, environments, encore tronting to traffic street with sole operty Appraisal Files MLS  General Description Concrete Slab Crawl Space Full Basement Finished Partial Basement Finished Exterior Walls Wood Roof Surface CompShingle Gutters & Downspouts Aluminum Window Type Wood Dishwasher Disposal Mic 6 Rooms 3 Bedrooms etc.) There were no special e                                                                                                                                                                                                                                                                                                                                                                                                                                                                                                                                                                                                                                                                                                                                                                                                                                                                                                                                                                                                                                                                                                                                                                                                                                                                                                                                                                                                                                                                                                                                                                                                                                      | Alley No FEMA Map # 06037C1612G  No If No, describe ental conditions, land uses, etc.)?  me adverse effect due to noise in  Assessment and Tax Records  Data Source for Gross Living Area  Heating/Cooling  FWA HWBB Fire  Radiant Woo  Other Wall Pati  Fuel Gas Por  Central Air Conditioning Pool  Individual Fen  Other  Other  Towave Washer/Dryer Othe  2.0 Bath(s) 1,4  mergy efficient items noted during  terioration, renovations, remodeling, etc.)  floors throughout; Granite kitch berty may be considered to be in                                                                                                                                                                                                                                                                                                                                                                                                                                                                                                                                                                                                                                                                                                                                                                                                                                                                                                                                                                                                                                                                                                                                                                                                                                                                                                                                                                                                                                                                                                                                                                                              | phalt  phalt  phalt  FEMA Map  FEMA Map  Yes No  nuisance.  Prior Inspection Fealist/Title  Amenities  place(s) # 1 None  odstove(s) # 0 Driveway  ch Covered Garage  None Carpt  ce Wood Attace  Prior Inspection Fealist/Title  Menities  place(s) # 1 None  odstove(s) # 0 Driveway  ch Covered Martace  Fan/Hood  122 Square Feet of Gross Live  13 gour inspection.  C4;Per exterior  14 average condition per                                | Date 12/21/2018  If Yes, describe  Property Owner  Car Storage  way # of Cars 1 Surface Concrete ge # of Cars 1 ort # of Cars 0 hed Detached in  ring Area Above Grade  or inspection and Baths; Concrete r the exterior |
|                     | Electricity  Gas  FEMA Special Flood Hazard Area  Are the utilities and off-site improvements typical Are there any adverse site conditions or external f  External obsolescence noted for subj  Source(s) Used for Physical Characteristics of Pro  Other (describe)  Online Mapping  General Description  Units  One One with Accessory Unit  # of Stories 1  Type  Det. Att. S-Det./End Unit  Existing Proposed Under Const.  Design (Style)  Traditional  Year Built 1909  Effective Age (Yrs) 28  Appliances  Refrigerator  Range/Oven  Finished area above grade contains:  Additional features (special energy efficient items,  Describe the condition of the property and data so previous MLS listing, subject's feature slab patio and covered porch; Detach inspection.  Are there any apparent physical deficiencies or additional features or additional deficiencies or additional features and paparent physical deficiencies or additional features and paparent physical deficiencies or additional features or additional deficiencies or additional features and paparent physical deficiencies or additional features and paparent physic | Water Sanitary Sewer Sanitary Sewer No FEMA Flood Zone AO for the market area? Sactors (easements, encroachments, environments, environments, encore tronting to traffic street with sole operty Appraisal Files MLS  General Description Concrete Slab Crawl Space Full Basement Finished Partial Basement Finished Exterior Walls Wood Roof Surface CompShingle Gutters & Downspouts Aluminum Window Type Wood Dishwasher Disposal Mic 6 Rooms 3 Bedrooms etc.) There were no special e                                                                                                                                                                                                                                                                                                                                                                                                                                                                                                                                                                                                                                                                                                                                                                                                                                                                                                                                                                                                                                                                                                                                                                                                                                                                                                                                                                                                                                                                                                                                                                                                                                      | Alley No FEMA Map # 06037C1612G  No If No, describe ental conditions, land uses, etc.)?  me adverse effect due to noise in  Assessment and Tax Records  Data Source for Gross Living Area  Heating/Cooling  FWA HWBB Fire  Radiant Woo  Other Wall Pati  Fuel Gas Por  Central Air Conditioning Pool  Individual Fen  Other  Other  Towave Washer/Dryer Othe  2.0 Bath(s) 1,4  mergy efficient items noted during  terioration, renovations, remodeling, etc.)  floors throughout; Granite kitch berty may be considered to be in                                                                                                                                                                                                                                                                                                                                                                                                                                                                                                                                                                                                                                                                                                                                                                                                                                                                                                                                                                                                                                                                                                                                                                                                                                                                                                                                                                                                                                                                                                                                                                                              | phalt  phalt  phalt  FEMA Map  FEMA Map  Yes No  nuisance.  Prior Inspection Fealist/Title  Amenities  place(s) # 1 None  odstove(s) # 0 Driveway  ch Covered Garage  None Carpt  ce Wood Attace  re None Built- r (describe) Fan/Hood  22 Square Feet of Gross Live  ng our inspection.  C4;Per exterio  en; 3 Bedrooms and 2 In  average condition per                                                                                           | Date 12/21/2018  If Yes, describe  Property Owner  Car Storage  way # of Cars 1 Surface Concrete ge # of Cars 1 ort # of Cars 0 hed Detached in  ving Area Above Grade  or inspection and Baths; Concrete r the exterior |
|                     | Electricity  Gas  FEMA Special Flood Hazard Area  Are the utilities and off-site improvements typical Are there any adverse site conditions or external f  External obsolescence noted for subj  Source(s) Used for Physical Characteristics of Pro  Other (describe)  Online Mapping  General Description  Units  One One with Accessory Unit  # of Stories 1  Type  Det. Att. S-Det./End Unit  Existing Proposed Under Const.  Design (Style)  Traditional  Year Built 1909  Effective Age (Yrs) 28  Appliances  Refrigerator  Range/Oven  Finished area above grade contains:  Additional features (special energy efficient items,  Describe the condition of the property and data so previous MLS listing, subject's feature slab patio and covered porch; Detach inspection.  Are there any apparent physical deficiencies or additional features or additional deficiencies or additional features and paparent physical deficiencies or additional features and paparent physical deficiencies or additional features or additional deficiencies or additional features and paparent physical deficiencies or additional features and paparent physic | Water Sanitary Sewer Sanitary Sewer No FEMA Flood Zone AO for the market area? Sactors (easements, encroachments, environments, environments, encore tronting to traffic street with sole operty Appraisal Files MLS  General Description Concrete Slab Crawl Space Full Basement Finished Partial Basement Finished Exterior Walls Wood Roof Surface CompShingle Gutters & Downspouts Aluminum Window Type Wood Dishwasher Disposal Mic 6 Rooms 3 Bedrooms etc.) There were no special e                                                                                                                                                                                                                                                                                                                                                                                                                                                                                                                                                                                                                                                                                                                                                                                                                                                                                                                                                                                                                                                                                                                                                                                                                                                                                                                                                                                                                                                                                                                                                                                                                                      | Alley No FEMA Map # 06037C1612G  No If No, describe ental conditions, land uses, etc.)?  me adverse effect due to noise in  Assessment and Tax Records  Data Source for Gross Living Area  Heating/Cooling  FWA HWBB Fire  Radiant Woo  Other Wall Pati  Fuel Gas Por  Central Air Conditioning Pool  Individual Fen  Other  Other  Towave Washer/Dryer Othe  2.0 Bath(s) 1,4  mergy efficient items noted during  terioration, renovations, remodeling, etc.)  floors throughout; Granite kitch berty may be considered to be in                                                                                                                                                                                                                                                                                                                                                                                                                                                                                                                                                                                                                                                                                                                                                                                                                                                                                                                                                                                                                                                                                                                                                                                                                                                                                                                                                                                                                                                                                                                                                                                              | phalt  phalt  phalt  FEMA Map  FEMA Map  Yes No  nuisance.  Prior Inspection Fealist/Title  Amenities  place(s) # 1 None  odstove(s) # 0 Driveway  ch Covered Garage  None Carpt  ce Wood Attace  re None Built- r (describe) Fan/Hood  22 Square Feet of Gross Live  ng our inspection.  C4;Per exterio  en; 3 Bedrooms and 2 In  average condition per                                                                                           | Date 12/21/2018  If Yes, describe  Property Owner  Car Storage  way # of Cars 1 Surface Concrete ge # of Cars 1 ort # of Cars 0 hed Detached in  ring Area Above Grade  or inspection and Baths; Concrete r the exterior |
|                     | Electricity  Gas  FEMA Special Flood Hazard Area  Are the utilities and off-site improvements typical Are there any adverse site conditions or external f  External obsolescence noted for subj  Source(s) Used for Physical Characteristics of Pro  Other (describe)  Online Mapping  General Description  Units  One One with Accessory Unit  # of Stories 1  Type  Det. Att. S-Det./End Unit  Existing Proposed Under Const.  Design (Style)  Traditional  Year Built 1909  Effective Age (Yrs) 28  Appliances  Refrigerator  Range/Oven  Finished area above grade contains:  Additional features (special energy efficient items,  Describe the condition of the property and data so previous MLS listing, subject's feature slab patio and covered porch; Detach inspection.  Are there any apparent physical deficiencies or additional features or additional deficiencies or additional features and paparent physical deficiencies or additional features and paparent physical deficiencies or additional features or additional deficiencies or additional features and paparent physical deficiencies or additional features and paparent physic | Water Sanitary Sewer Sanitary Sewer No FEMA Flood Zone AO for the market area? Sactors (easements, encroachments, environments, environments, encore tronting to traffic street with sole operty Appraisal Files MLS  General Description Concrete Slab Crawl Space Full Basement Finished Partial Basement Finished Exterior Walls Wood Roof Surface CompShingle Gutters & Downspouts Aluminum Window Type Wood Dishwasher Disposal Mic 6 Rooms 3 Bedrooms etc.) There were no special e                                                                                                                                                                                                                                                                                                                                                                                                                                                                                                                                                                                                                                                                                                                                                                                                                                                                                                                                                                                                                                                                                                                                                                                                                                                                                                                                                                                                                                                                                                                                                                                                                                      | Alley No FEMA Map # 06037C1612G  No If No, describe ental conditions, land uses, etc.)?  me adverse effect due to noise in  Assessment and Tax Records  Data Source for Gross Living Area  Heating/Cooling  FWA HWBB Fire  Radiant Woo  Other Wall Pati  Fuel Gas Por  Central Air Conditioning Pool  Individual Fen  Other  Other  Towave Washer/Dryer Othe  2.0 Bath(s) 1,4  mergy efficient items noted during  terioration, renovations, remodeling, etc.)  floors throughout; Granite kitch berty may be considered to be in                                                                                                                                                                                                                                                                                                                                                                                                                                                                                                                                                                                                                                                                                                                                                                                                                                                                                                                                                                                                                                                                                                                                                                                                                                                                                                                                                                                                                                                                                                                                                                                              | phalt  phalt  phalt  FEMA Map  FEMA Map  Yes No  nuisance.  Prior Inspection Fealist/Title  Amenities  place(s) # 1 None  odstove(s) # 0 Driveway  ch Covered Garage  None Carpt  ce Wood Attace  re None Built- r (describe) Fan/Hood  22 Square Feet of Gross Live  ng our inspection.  C4;Per exterio  en; 3 Bedrooms and 2 In  average condition per                                                                                           | Date 12/21/2018  If Yes, describe  Property Owner  Car Storage  way # of Cars 1 Surface Concrete ge # of Cars 1 ort # of Cars 0 hed Detached in  ring Area Above Grade  or inspection and Baths; Concrete r the exterior |
|                     | Electricity  Gas  FEMA Special Flood Hazard Area  Are the utilities and off-site improvements typical Are there any adverse site conditions or external f  External obsolescence noted for subj  Source(s) Used for Physical Characteristics of Pro Other (describe)  Online Mapping  General Description  Units One One with Accessory Unit  # of Stories 1  Type Det. Att. S-Det./End Unit  Existing Proposed Under Const. Design (Style)  Traditional Year Built 1909  Effective Age (Yrs) 28  Appliances Refrigerator Range/Oven Finished area above grade contains: Additional features (special energy efficient items,  Describe the condition of the property and data so previous MLS listing, subject's feature slab patio and covered porch; Detach inspection.  Are there any apparent physical deficiencies or addit Yes, describe.                                                                                                                                                                                                                                                                                                                                                                                                                                                                                                                                                                                                                                                                                                                                                                                                                                                                                                                                                                                                                                                                                                                                                                                                                                                                               | Water Sanitary Sewer Sanitary Sewer No FEMA Flood Zone AO for the market area? Sactors (easements, encroachments, environmect fronting to traffic street with sole operty Appraisal Files MLS  General Description Concrete Slab Crawl Space Full Basement Finished Partial Basement Finished Exterior Walls Wood Roof Surface CompShingle Gutters & Downspouts Aluminum Window Type Wood Dishwasher Soley Disposal Mic 6 Rooms 3 Bedrooms etc.) There were no special e                                                                                                                                                                                                                                                                                                                                                                                                                                                                                                                                                                                                                                                                                                                                                                                                                                                                                                                                                                                                                                                                                                                                                                                                                                                                                                                                                                                                                                                                                                                                                                                                                                                       | Alley No FEMA Map # 06037C1612G No If No, describe ental conditions, land uses, etc.)? The adverse effect due to noise in | phalt one  FEMA Map  Yes No nuisance.  Prior Inspection F Realist/Title Amenities place(s) # 1 None odstove(s) # 0 Drive o/Deck Slab Driveway ch Covered Gara of None Carpo ce Wood Attace er None Built- r (describe) Fan/Hood og our inspection.  C4;Per exterie en; 3 Bedrooms and 2 In average condition per                                                                                                                                   | Date 12/21/2018  If Yes, describe  Property Owner  Car Storage  way # of Cars 1 Surface Concrete ge # of Cars 1 ort # of Cars 0 hed Detached in  ring Area Above Grade  or inspection and Baths; Concrete r the exterior |
|                     | Electricity  Gas  FEMA Special Flood Hazard Area  Are the utilities and off-site improvements typical Are there any adverse site conditions or external f  External obsolescence noted for subj  Source(s) Used for Physical Characteristics of Pro  Other (describe)  Online Mapping  General Description  Units  One One with Accessory Unit  # of Stories 1  Type  Det. Att. S-Det./End Unit  Existing Proposed Under Const.  Design (Style)  Traditional  Year Built 1909  Effective Age (Yrs) 28  Appliances  Refrigerator  Range/Oven  Finished area above grade contains:  Additional features (special energy efficient items,  Describe the condition of the property and data so previous MLS listing, subject's feature slab patio and covered porch; Detach inspection.  Are there any apparent physical deficiencies or additional features or additional deficiencies or additional features and paparent physical deficiencies or additional features and paparent physical deficiencies or additional features or additional deficiencies or additional features and paparent physical deficiencies or additional features and paparent physic | Water Sanitary Sewer Sanitary Sewer No FEMA Flood Zone AO for the market area? Sactors (easements, encroachments, environmect fronting to traffic street with sole operty Appraisal Files MLS  General Description Concrete Slab Crawl Space Full Basement Finished Partial Basement Finished Exterior Walls Wood Roof Surface CompShingle Gutters & Downspouts Aluminum Window Type Wood Dishwasher Soley Disposal Mic 6 Rooms 3 Bedrooms etc.) There were no special e                                                                                                                                                                                                                                                                                                                                                                                                                                                                                                                                                                                                                                                                                                                                                                                                                                                                                                                                                                                                                                                                                                                                                                                                                                                                                                                                                                                                                                                                                                                                                                                                                                                       | Alley No FEMA Map # 06037C1612G No If No, describe ental conditions, land uses, etc.)? The adverse effect due to noise in | phalt  phalt  phalt  FEMA Map  FEMA Map  Yes No  nuisance.  Prior Inspection Fealist/Title  Amenities  place(s) # 1 None  odstove(s) # 0 Driveway  ch Covered Garage  None Carpt  ce Wood Attace  re None Built- r (describe) Fan/Hood  22 Square Feet of Gross Live  ng our inspection.  C4;Per exterio  en; 3 Bedrooms and 2 In  average condition per                                                                                           | Date 12/21/2018  If Yes, describe  Property Owner  Car Storage  way # of Cars 1 Surface Concrete ge # of Cars 1 ort # of Cars 0 hed Detached in  ring Area Above Grade  or inspection and Baths; Concrete r the exterior |
|                     | Electricity  Gas  FEMA Special Flood Hazard Area  Are the utilities and off-site improvements typical Are there any adverse site conditions or external f  External obsolescence noted for subj  Source(s) Used for Physical Characteristics of Pro Other (describe)  Online Mapping  General Description  Units One One with Accessory Unit  # of Stories 1  Type Det. Att. S-Det./End Unit  Existing Proposed Under Const. Design (Style)  Traditional Year Built 1909  Effective Age (Yrs) 28  Appliances Refrigerator Range/Oven Finished area above grade contains: Additional features (special energy efficient items,  Describe the condition of the property and data so previous MLS listing, subject's feature slab patio and covered porch; Detach inspection.  Are there any apparent physical deficiencies or addit Yes, describe.                                                                                                                                                                                                                                                                                                                                                                                                                                                                                                                                                                                                                                                                                                                                                                                                                                                                                                                                                                                                                                                                                                                                                                                                                                                                               | Water Sanitary Sewer Sanitary Sewer No FEMA Flood Zone AO for the market area? Sactors (easements, encroachments, environmect fronting to traffic street with sole operty Appraisal Files MLS  General Description Concrete Slab Crawl Space Full Basement Finished Partial Basement Finished Exterior Walls Wood Roof Surface CompShingle Gutters & Downspouts Aluminum Window Type Wood Dishwasher Soley Disposal Mic 6 Rooms 3 Bedrooms etc.) There were no special e                                                                                                                                                                                                                                                                                                                                                                                                                                                                                                                                                                                                                                                                                                                                                                                                                                                                                                                                                                                                                                                                                                                                                                                                                                                                                                                                                                                                                                                                                                                                                                                                                                                       | Alley No FEMA Map # 06037C1612G No If No, describe ental conditions, land uses, etc.)? The adverse effect due to noise in | phalt one  FEMA Map  Yes No nuisance.  Prior Inspection F Realist/Title Amenities place(s) # 1 None odstove(s) # 0 Drive o/Deck Slab Driveway ch Covered Gara of None Carpo ce Wood Attace er None Built- r (describe) Fan/Hood og our inspection.  C4;Per exterie en; 3 Bedrooms and 2 In average condition per                                                                                                                                   | Date 12/21/2018  If Yes, describe  Property Owner  Car Storage  way # of Cars 1 Surface Concrete ge # of Cars 1 ort # of Cars 0 hed Detached in  ring Area Above Grade  or inspection and Baths; Concrete r the exterior |
|                     | Electricity  Gas  FEMA Special Flood Hazard Area  Are the utilities and off-site improvements typical Are there any adverse site conditions or external f  External obsolescence noted for subj  Source(s) Used for Physical Characteristics of Pro Other (describe)  Online Mapping  General Description  Units One One with Accessory Unit  # of Stories 1  Type Det. Att. S-Det./End Unit  Existing Proposed Under Const. Design (Style)  Traditional Year Built 1909  Effective Age (Yrs) 28  Appliances Refrigerator Range/Oven Finished area above grade contains: Additional features (special energy efficient items,  Describe the condition of the property and data so previous MLS listing, subject's feature slab patio and covered porch; Detach inspection.  Are there any apparent physical deficiencies or addit Yes, describe.                                                                                                                                                                                                                                                                                                                                                                                                                                                                                                                                                                                                                                                                                                                                                                                                                                                                                                                                                                                                                                                                                                                                                                                                                                                                               | Water Sanitary Sewer Sanitary Sewer No FEMA Flood Zone AO for the market area? Sactors (easements, encroachments, environmect fronting to traffic street with sole operty Appraisal Files MLS  General Description Concrete Slab Crawl Space Full Basement Finished Partial Basement Finished Exterior Walls Wood Roof Surface CompShingle Gutters & Downspouts Aluminum Window Type Wood Dishwasher Soley Disposal Mic 6 Rooms 3 Bedrooms etc.) There were no special e                                                                                                                                                                                                                                                                                                                                                                                                                                                                                                                                                                                                                                                                                                                                                                                                                                                                                                                                                                                                                                                                                                                                                                                                                                                                                                                                                                                                                                                                                                                                                                                                                                                       | Alley No FEMA Map # 06037C1612G No If No, describe ental conditions, land uses, etc.)? The adverse effect due to noise in | phalt one  FEMA Map  Yes No nuisance.  Prior Inspection F Realist/Title Amenities place(s) # 1 None odstove(s) # 0 Drive o/Deck Slab Driveway ch Covered Gara of None Carpo ce Wood Attac er None Built- r (describe) Fan/Hood og our inspection.  C4;Per exterio en; 3 Bedrooms and 2 In average condition per                                                                                                                                    | Date 12/21/2018  If Yes, describe  Property Owner  Car Storage  way # of Cars 1 Surface Concrete ge # of Cars 1 ort # of Cars 0 hed Detached in  ring Area Above Grade  or inspection and Baths; Concrete r the exterior |