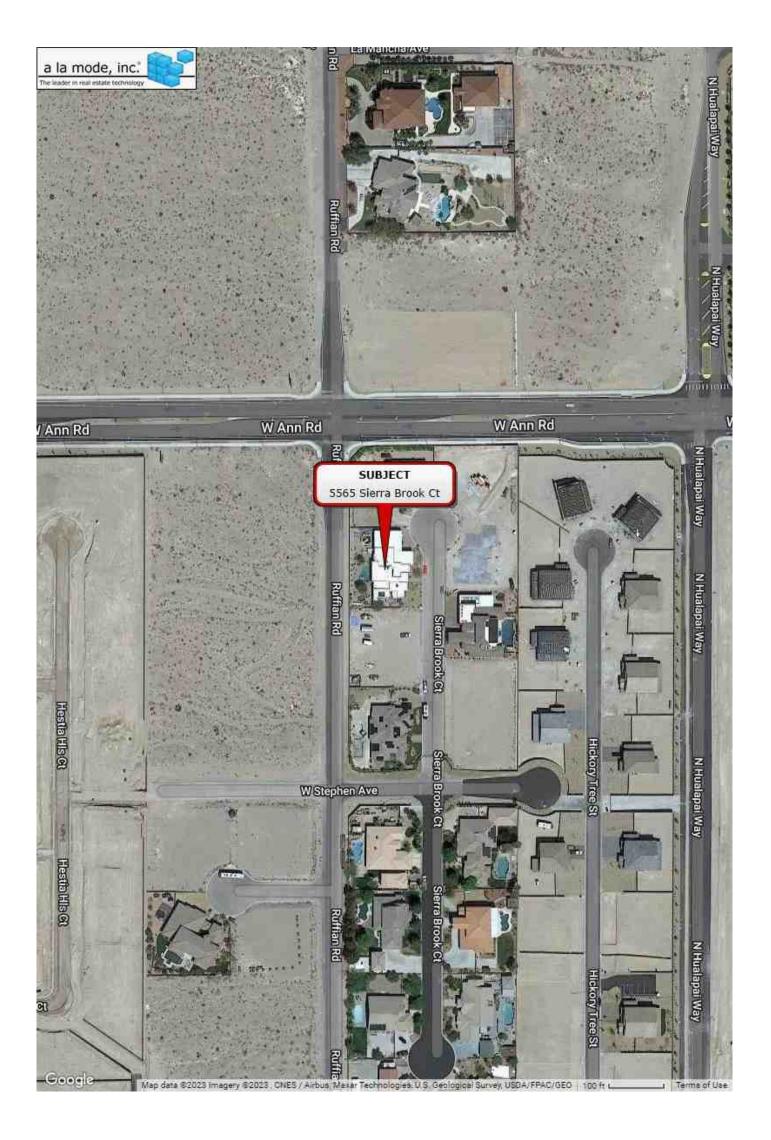

## **LOCATED AT:**

5565 Sierra Brook Ct PARCEL MAP FILE 111 PAGE 17 LOT 1 Las Vegas, NV 89149