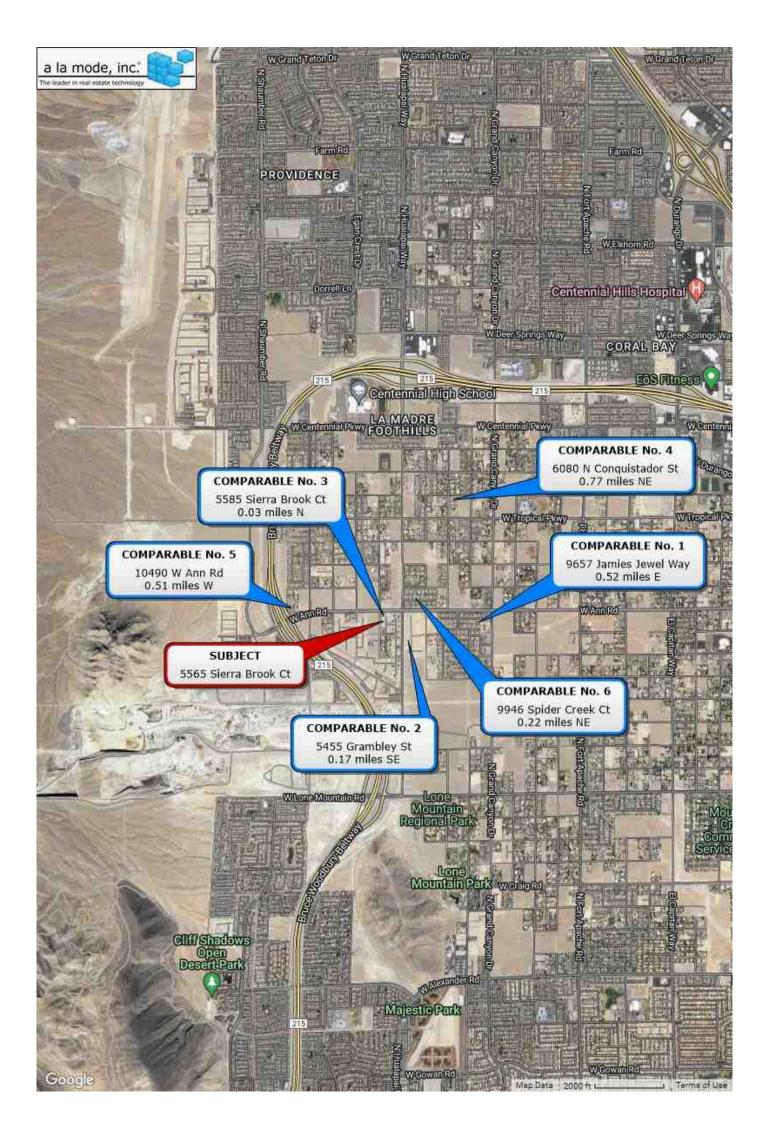

Property Address | 5565 Sierra Brook Ct          |              |          |                |
| City             | Las Vegas                     | County CLARK | State NV | Zip Code 89149 |
| Lender/Client    | WEDGEWOOD INC                 |              |          |                |



### **Comparable Sales Map**

| Borrower         | CATAMOUNT PROPERTIES 2018 LLC |              |          |                |
|------------------|-------------------------------|--------------|----------|----------------|
| Property Address | 5565 Sierra Brook Ct          |              |          |                |
| City             | Las Vegas                     | County CLARK | State NV | Zip Code 89149 |
| Lender/Client    | WEDGEWOOD INC                 |              |          |                |



### **Aerial Map**

| Borrower         | CATAMOUNT PROPERTIES 2018 LLC |              |          |                |
|------------------|-------------------------------|--------------|----------|----------------|
| Property Address | 5565 Sierra Brook Ct          |              |          |                |
| City             | Las Vegas                     | County CLARK | State NV | Zip Code 89149 |
| Lender/Client    | WEDGEWOOD INC                 |              |          |                |



### **Plat Map**

| Borrower         | CATAMOUNT PROPERTIES 2018 LLC |              |          |                |
|------------------|-------------------------------|--------------|----------|----------------|
| Property Address | 5565 Sierra Brook Ct          |              |          |