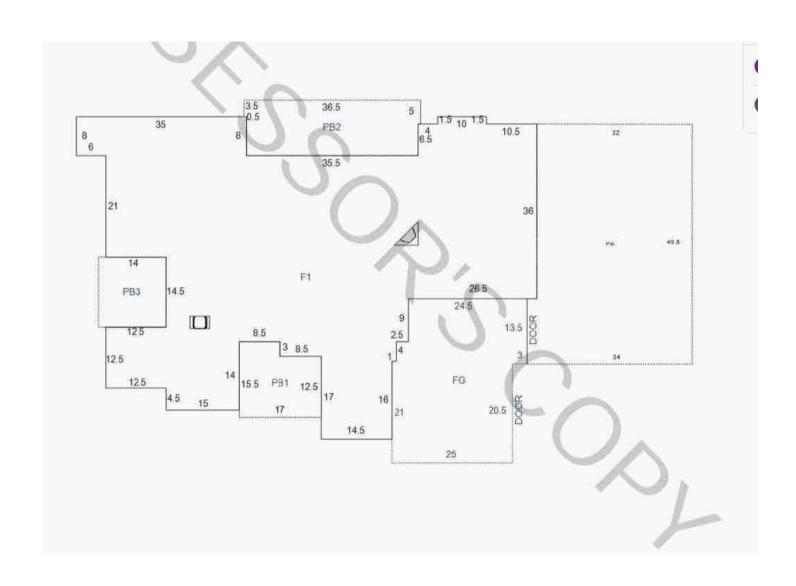

oms 3.0 Location A;BsyRd; View N;Res; 21780 sf Site Quality Q3 Age



## Comparable 6

9946 Spider Creek Ct

Prox. to Subject 0.22 miles NE Sales Price 1,475,000 Gross Living Area 4,552 Total Rooms 9 Total Bedrooms 4 Total Bathrooms 4.1 Location N;Res; View N;Res; Site 19602 sf Quality Q3 Age 9

## **County Sketch**

| Borrower         | CATAMOUNT PROPERTIES 2018 LLC |              |          |                |
|------------------|-------------------------------|--------------|----------|----------------|
| Property Address | 5565 Sierra Brook Ct          |              |          |                |
| City             | Las Vegas                     | County CLARK | State NV | Zip Code 89149 |
| Lender/Client    | WEDGEWOOD INC                 |              |          |                |



### **Comparable Sales Map**

| Borrower         | CATAMOUNT PROPERTIES 2018 LLC |              |          |                |
|------------------|-------------------------------|--------------|----------|----------------|
| Property Address | 5565 Sierra Brook Ct          |              |          |                |
| City             | Las Vegas                     | County CLARK | State NV | Zip Code 89149 |
| Lender/Client    | WEDGEWOOD INC                 |              |          |                |



### **Aerial Map**

| Borrower         | CATAMOUNT PROPERTIES 2018 LLC |              |          |                |
|------------------|-------------------------------|--------------|----------|----------------|
| Property Address | 5565 Sierra Brook Ct          |              |