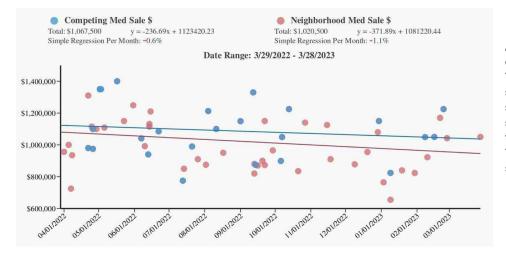

ths | ame:          ame:         Increasing         Increasing | le regression<br>ation, such as<br>sale price of<br>e broader de<br>ied on 24 sal<br>onth supply.<br>of +999% pe<br>Overall Trend<br>Stable<br>Stable<br>Stable<br>stings and sales | n.                                                                                                      |

| Borrower         | Redwood Holdings LLC |                                    |       |
|------------------|----------------------|------------------------------------|-------|
| Property Address | 7558 Beal St         |                                    |       |
| City             | San Diego            | County San Diego State CA Zip Code | 92111 |
| Lender/Client    | WedgeWood Inc        |                                    |       |



## Median \$

An analysis was performed on 24 competing sales over the past 12 months. The sales within this group had a median sale price of \$1,067,500. This analysis shows a change of -0.6% per month. The same analysis was performed on 64 sales from the broader defined neighborhood. The sales within this group had a median sale price of \$1,020,500.



Med \$/SqFt



#### **Housing Supply**

In addition, an analysis was performed on 24 sales plus all active listings that are competing properties, over the past 12 months. Based on this entire set of data there is a 0.0 month supply. This analysis shows a change of +19.5% per month.



#### **Price Ratio**

## **Location Map**

| Borrower         | Redwood Holdings LLC |                  |          |                |  |
|---------------