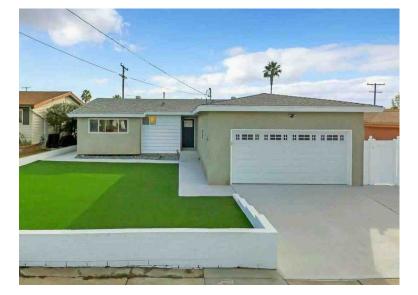

| N;Res;        |
| Site              | 6300 sf       |
| Quality           | Q4            |
| Age               | 61            |
|                   |               |



# **Comparable 5**

| 7023 Rockglen Ave |              |  |  |  |
|-------------------|--------------|--|--|--|
| Prox. to Subject  | 0.56 miles W |  |  |  |
| Sale Price        | 990,000      |  |  |  |
| Gross Living Area | 1,718        |  |  |  |
| Total Rooms       | 7            |  |  |  |
| Total Bedrooms    | 4            |  |  |  |
| Total Bathrooms   | 2.0          |  |  |  |
| Location          | N;Res;       |  |  |  |
| View              | N;Res;       |  |  |  |
| Site              | 5600 sf      |  |  |  |
| Quality           | Q4           |  |  |  |
| Age               | 55           |  |  |  |



# **Comparable 6**

|                   | -             |
|-------------------|---------------|
| 7541 Salizar St   |               |
| Prox. to Subject  | 0.03 miles NW |
| Sale Price        | 1,099,900     |
| Gross Living Area | 1,854         |
| Total Rooms       | 6             |
| Total Bedrooms    | 3             |
| Total Bathrooms   | 2.0           |
| Location          | A;Fwy;        |
| View              | N;Res;        |
| Site              | 5900 sf       |
| Quality           | Q4            |
| Age               | 64            |
|                   |               |

Loan # 53013 File # 34050845

| Borrower                                                                                     | Redwood Hold