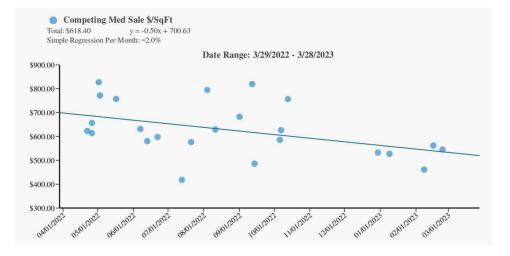

rrower         | Redwood Holdings LLC |                                    |       |
|------------------|----------------------|------------------------------------|-------|
| Property Address | 7558 Beal St         |                                    |       |
| City             | San Diego            | County San Diego State CA Zip Code | 92111 |
| Lender/Client    | WedgeWood Inc        |                                    |       |



## Median \$

An analysis was performed on 24 competing sales over the past 12 months. The sales within this group had a median sale price of \$1,067,500. This analysis shows a change of -0.6% per month. The same analysis was performed on 64 sales from the broader defined neighborhood. The sales within this group had a median sale price of \$1,020,500.



Med \$/SqFt



#### **Housing Supply**

In addition, an analysis was performed on 24 sales plus all active listings that are competing properties, over the past 12 months. Based on this entire set of data there is a 0.0 month supply. This analysis shows a change of +19.5% per month.



#### **Price Ratio**

## **Location Map**

| Borrower         | Redwood Holdings LLC |                  |          |                |  |
|------------------|----------------------|------------------|----------|----------------|--|
| Property Address | 7558 Beal St         |                  |          |                |  |
| City             | San Diego            | County San Diego | State CA | Zip Code 92111 |  |
| Lender/Client    | WedgeWood Inc        |                  |          |                |