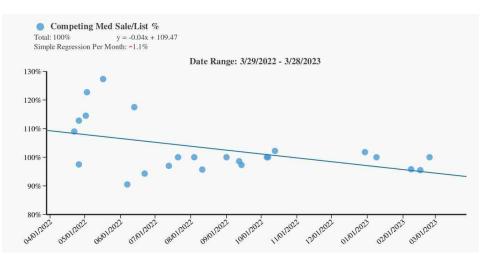

Diego            | County San Diego State CA Zip Code | 92111 |
| Lender/Client    | WedgeWood Inc        |                                    |       |



## Median \$

An analysis was performed on 24 competing sales over the past 12 months. The sales within this group had a median sale price of \$1,067,500. This analysis shows a change of -0.6% per month. The same analysis was performed on 64 sales from the broader defined neighborhood. The sales within this group had a median sale price of \$1,020,500.



Med \$/SqFt



#### **Housing Supply**

In addition, an analysis was performed on 24 sales plus all active listings that are competing properties, over the past 12 months. Based on this entire set of data there is a 0.0 month supply. This analysis shows a change of +19.5% per month.



#### **Price Ratio**

## **Location Map**

| Borrower         | Redwood Holdings LLC |                  |          |                |  |
|------------------|----------------------|------------------|----------|----------------|--|
| Property Address | 7558 Beal St         |                  |          |                |  |
| City             | San Diego            | County San Diego | State CA | Zip Code 92111 |  |
| Lender/Client    | WedgeWood Inc        |                  |          |                |  |



# **Location Map**

| Borrower         | Redwood Holdings LLC |        |           |       |    |          |       |  |
|------------------|----------------------|--------|-----------|-------|----|----------|-------|--|
| Property Address | 7558 Beal St         |        |