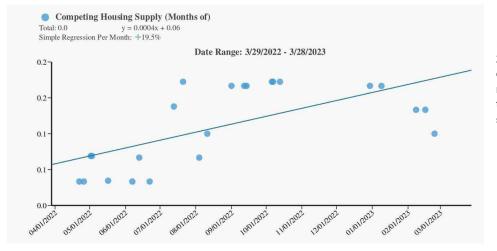

| Redwood Holdings LLC |                                    |       |
|------------------|----------------------|------------------------------------|-------|
| Property Address | 7558 Beal St         |                                    |       |
| City             | San Diego            | County San Diego State CA Zip Code | 92111 |
| Lender/Client    | WedgeWood Inc        |                                    |       |



## Median \$

An analysis was performed on 24 competing sales over the past 12 months. The sales within this group had a median sale price of \$1,067,500. This analysis shows a change of -0.6% per month. The same analysis was performed on 64 sales from the broader defined neighborhood. The sales within this group had a median sale price of \$1,020,500.



Med \$/SqFt



#### **Housing Supply**

In addition, an analysis was performed on 24 sales plus all active listings that are competing properties, over the past 12 months. Based on this entire set of data there is a 0.0 month supply. This analysis shows a change of +19.5% per month.



#### **Price Ratio**

## **Location Map**

| Borrower         | Redwood Holdings LLC |                  |          |                |  |
|------------------|----------------------|------------------|----------|----------------|--|
| Property Address | 7558 Beal St         |                  |          |                |  |
| City             | San Diego            | County San Diego | State CA | Zip Code 92111 |  |
| Lender/Client    | WedgeWood Inc        |                  |          |                |  |



# **Locati