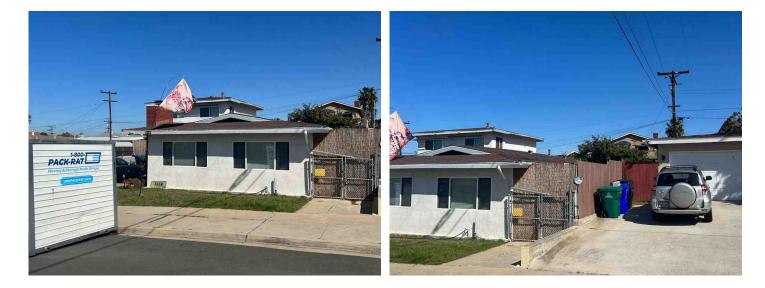

| 3       |
| Total Bathrooms   | 2.0     |
| Location          | A;Fwy;  |
| View              | N;Res;  |
| Site              | 6400 sf |
| Quality           | Q4      |
| Age               | 65      |
|                   |         |

Subject Street



# Subject Street



# Photograph Addendum

| Borrower         | Redwood Holdings LLC |        |           |       |    |          |       |  |
|------------------|----------------------|--------|-----------|-------|----|----------|-------|--|
| Property Address | 7558 Beal St         |        |           |       |    |          |       |  |
| City             | San Diego            | County | San Diego | State | CA | Zip Code | 92111 |  |
| Lender/Client    | WedgeWood Inc        |        |           |       |    |          |       |  |



Subject Front (Alternate View)

Subject Side



Subject Side

## **Comparable Photo Page**

| Borrower         | Redwood Holdings LLC |
|------------------|----------------------|
| Property Address | 7558 Beal St         |
| City             | San Diego            |
| Lender/Client    | WedgeWood Inc        |

County San Diego



## **Comparable 1**

| 3986 Anastasia S  | st            |
|-------------------|---------------|
| Prox. to Subject  | 0.58 miles NW |
| Sale Price        | 1,050,000     |
| Gross Living Area | 1,869         |
| Total Rooms       | 7             |
| Total Bedrooms    | 4             |
| Total Bathrooms   | 2.0           |
| Location          | N;Res;        |
| View              | N;Res;        |
| Site              | 6100 sf       |
| Quality           | Q4