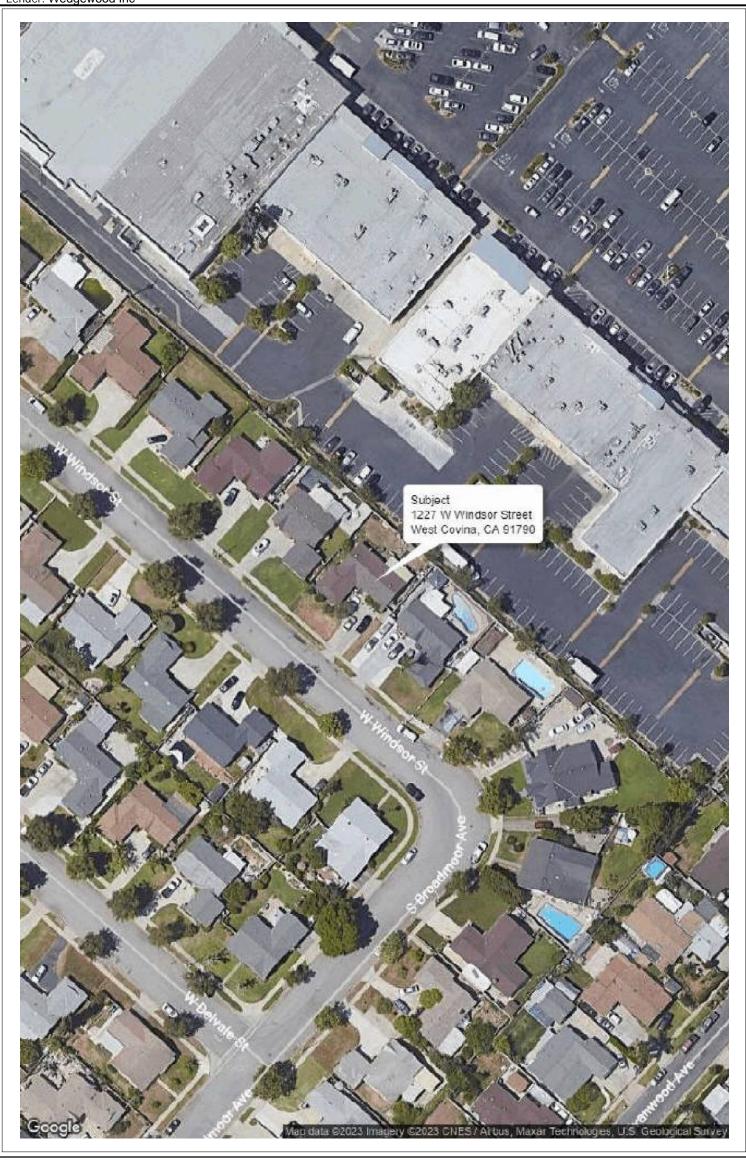

1227 W Windsor Street West Covina, CA 91790

The purpose of this appraisal is to develop an opinion of the market value of the subject property, as improved. The property rights appraised are the fee simple interest in the site and improvements.