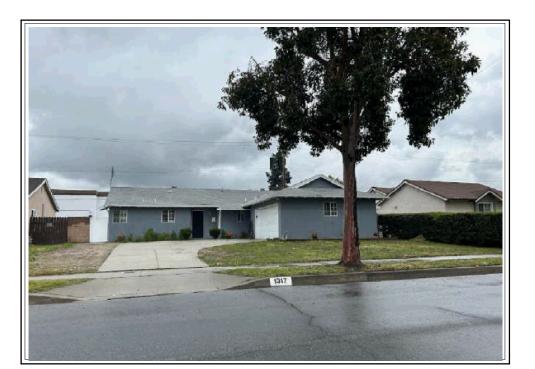

1227 W Windsor Street West Covina, CA 91790

The purpose of this appraisal is to develop an opinion of the market value of the subject property, as improved. The property rights appraised are the fee simple interest in the site and improvements.

In my opinion, the market value of the property as of March 29, 2023

is:

\$670,500 Six Hundred Seventy Thousand Five Hundred Dollars

The attached report contains the description, analysis and supportive data for the conclusions, final opinion of value, descriptive photographs, limiting conditions and appropriate certifications.