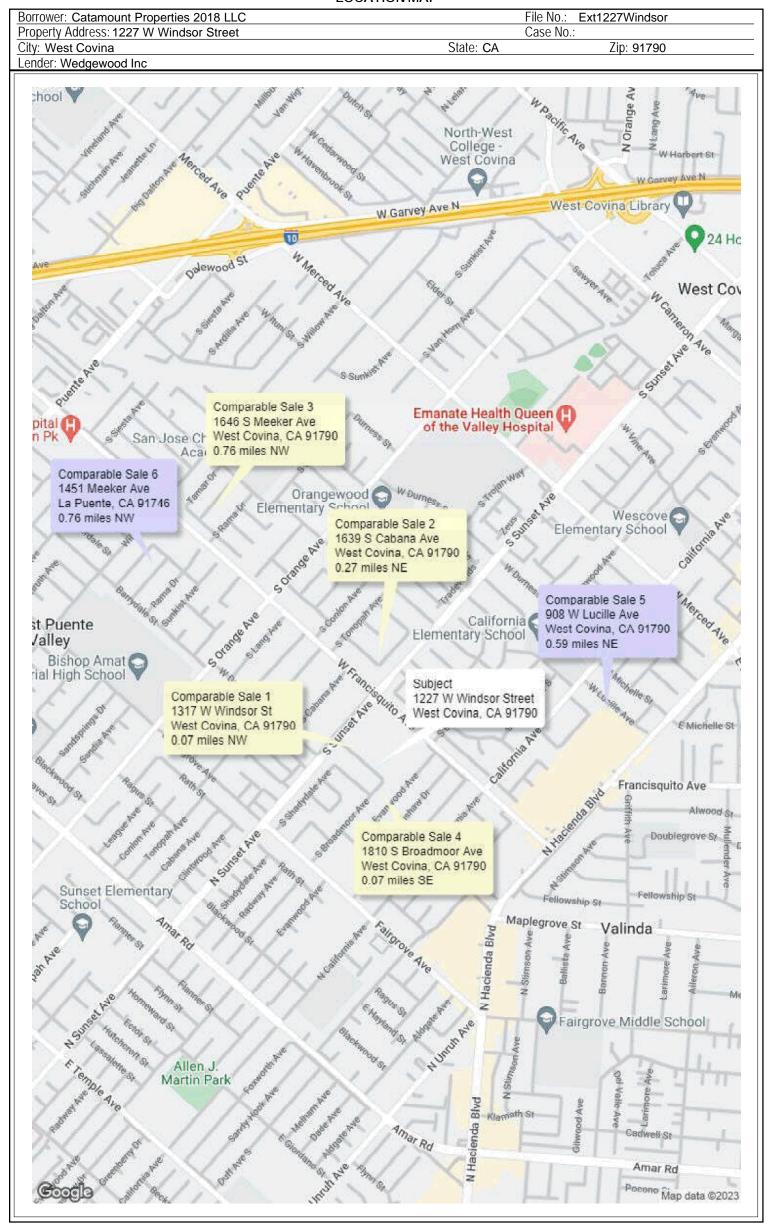

1227 W Windsor Street West Covina, CA 91790

The purpose of this appraisal is to develop an opinion of the market value of the subject property, as improved. The property rights appraised are the fee simple interest in the site and improvements.