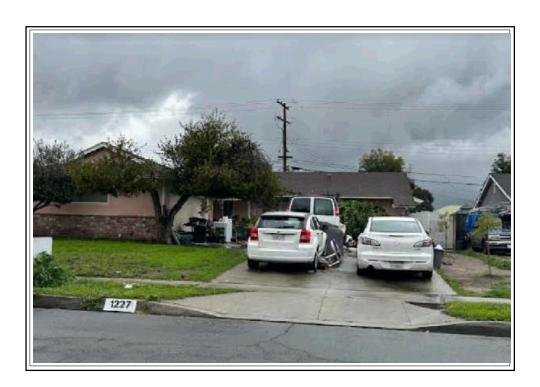

1227 W Windsor Street West Covina, CA 91790

The purpose of this appraisal is to develop an opinion of the market value of the subject property, as improved. The property rights appraised are the fee simple interest in the site and improvements.

In my opinion, the market value of the property as of March 29, 2023

is:

\$670,500 Six Hundred Seventy Thousand Five Hundred Dollars

The attached report contains the description, analysis and supportive data for the conclusions, final opinion of value, descriptive photographs, limiting conditions and appropriate certifications.