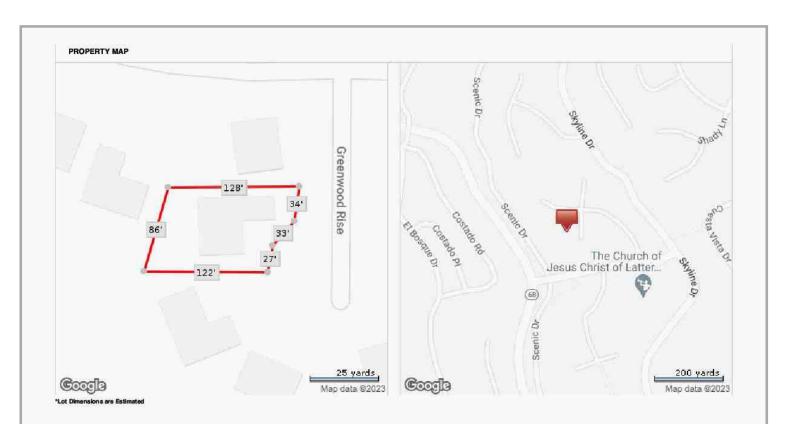

5. The appraiser has based his or her appraisal report and valuation conclusion for an appraisal that is subject to satisfactory completion, repairs, or alterations on the assumption that the completion, repairs, or alterations of the subject property will be performed in a professional manner.