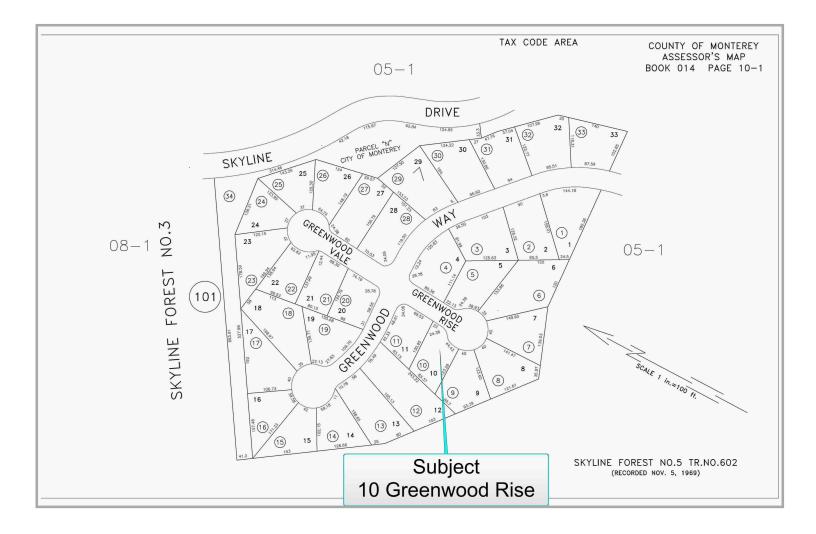

Listings
The data within this report is complied by CoreLogic from public and private sources. The data is deemed reliable, but is not guaranteed. The accuracy of the data contained herein can be independently verified by the recipient of this report with the applicable county or municipality.

Generated on: 04/10/23 Page 3/3

| Borrower         | REDWOOD HOLDINGS LLC |                 |          |                |  |
|------------------|----------------------|-----------------|----------|----------------|--|
| Property Address | 10 Greenwood Rise    |                 |          |                |  |
| City             | Monterey             | County MONTEREY | State CA | Zip Code 93940 |  |
| Lender/Client    | WEDGEWOOD INC.       |                 |          |                |  |







Form SCNLGL - "TOTAL" appraisal software by a la mode, inc. - 1-800-ALAMODE

| Borrower         | REDWOOD HOLDINGS LLC |                 |          |                |  |
|------------------|----------------------|-----------------|----------|----------------|--|
| Property Address | 10 Greenwood Rise    |                 |          |                |  |
| City             | Monterey             | County MONTEREY | State CA | Zip Code 93940 |  |
| Lender/Client    | WEDGEWOOD INC.       |                 |          |                |  |



# Subject Photo Page

| Borrower         | REDWOOD HOLDINGS LLC |                 |          |                |  |
|------------------|----------------------|-----------------|----------|----------------|--|
| Property Address | 10 Greenwood Rise    |