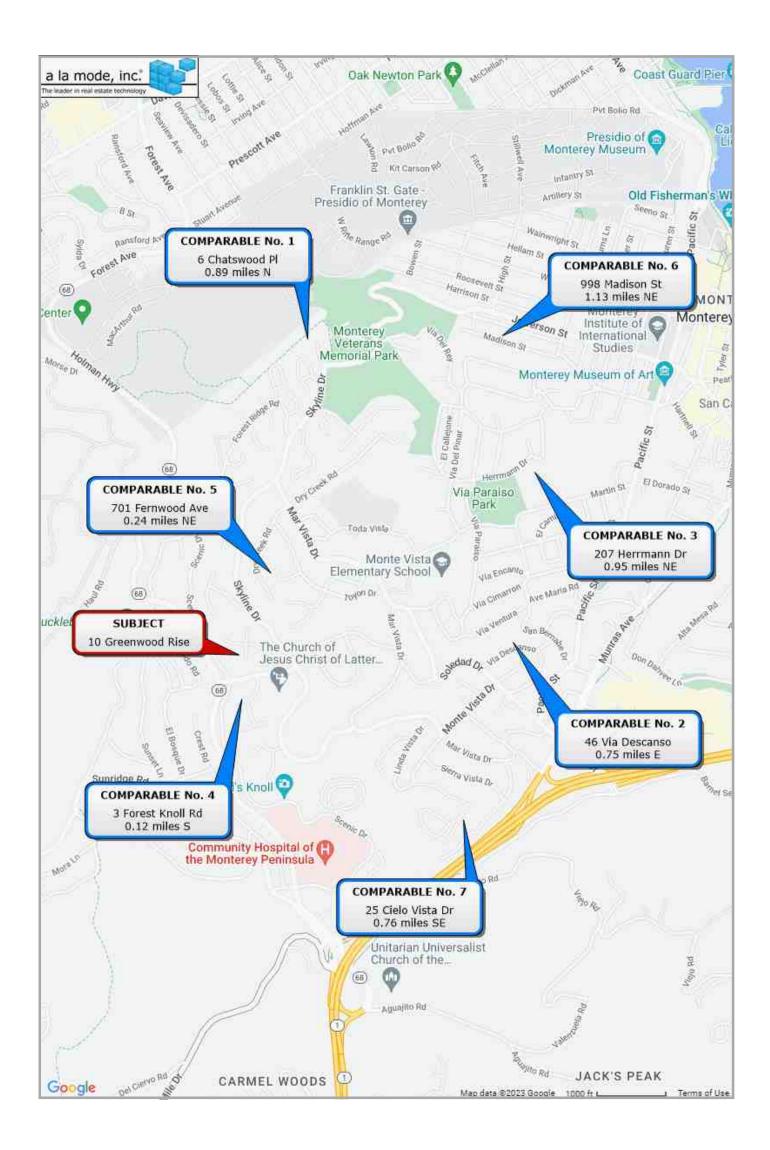

wood Rise    |                 |          |                |  |
| City             | Monterey             | County MONTEREY | State CA | Zip Code 93940 |  |
| Lender/Client    | WEDGEWOOD INC.       |                 |          |                |  |







Form SCNLGL - "TOTAL" appraisal software by a la mode, inc. - 1-800-ALAMODE

| Borrower         | REDWOOD HOLDINGS LLC |                 |          |                |  |
|------------------|----------------------|-----------------|----------|----------------|--|
| Property Address | 10 Greenwood Rise    |                 |          |                |  |
| City             | Monterey             | County MONTEREY | State CA | Zip Code 93940 |  |
| Lender/Client    | WEDGEWOOD INC.       |                 |          |                |  |



# Subject Photo Page

| Borrower         | REDWOOD HOLDINGS LLC |                 |          |                |  |
|------------------|----------------------|-----------------|----------|----------------|--|
| Property Address | 10 Greenwood Rise    |                 |          |                |  |
| City             | Monterey             | County MONTEREY | State CA | Zip Code 93940 |  |
| Lender/Client    | WEDGEWOOD INC.       |                 |          |                |  |



**FRONT** 10 Greenwood Rise





STREET

STREET

Form PICPIX.TR - "TOTAL" appraisal software by a la mode, inc. - 1-800-ALAMODE

# Subject Photo Page

| Borrower         | REDWOOD HOLDINGS LLC |        |          |       |    |          |       |  |
|------------------|----------------------|--------|------