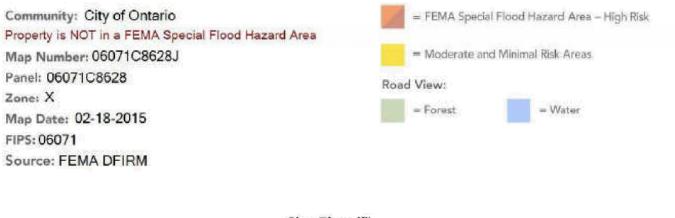

1488 E Olive Street Ontario, CA 91764

The purpose of this appraisal is to develop an opinion of the market value of the subject property, as improved. The property rights appraised are the fee simple interest in the site and improvements.