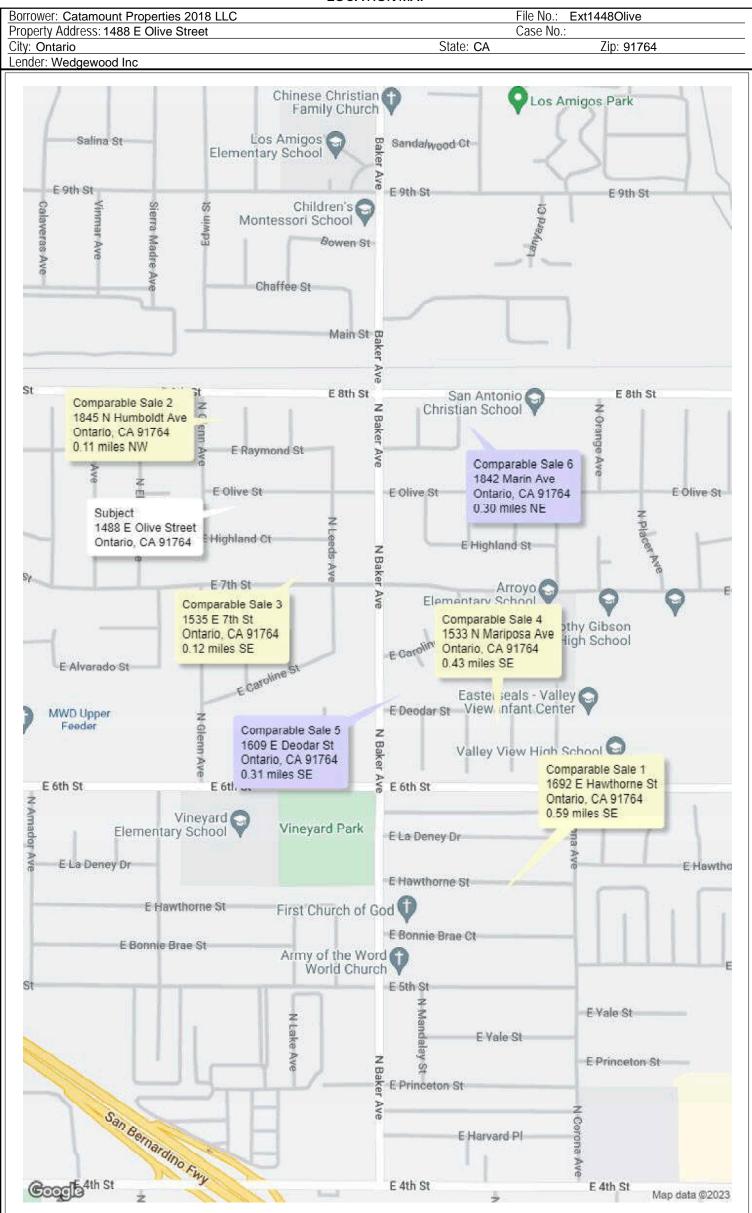

1488 E Olive Street Ontario, CA 91764

The purpose of this appraisal is to develop an opinion of the market value of the subject property, as improved. The property rights appraised are the fee simple interest in the site and improvements.