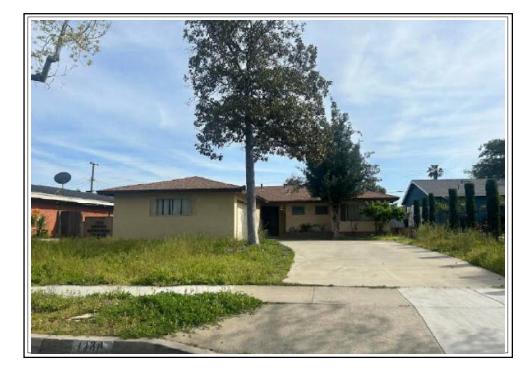

1488 E Olive Street Ontario, CA 91764

The purpose of this appraisal is to develop an opinion of the market value of the subject property, as improved. The property rights appraised are the fee simple interest in the site and improvements.

In my opinion, the market value of the property as of April 8, 2023

is:

\$550,000 Five Hundred Fifty Thousand Dollars

The attached report contains the description, analysis and supportive data for the conclusions, final opinion of value, descriptive photographs, limiting conditions and appropriate certifications.