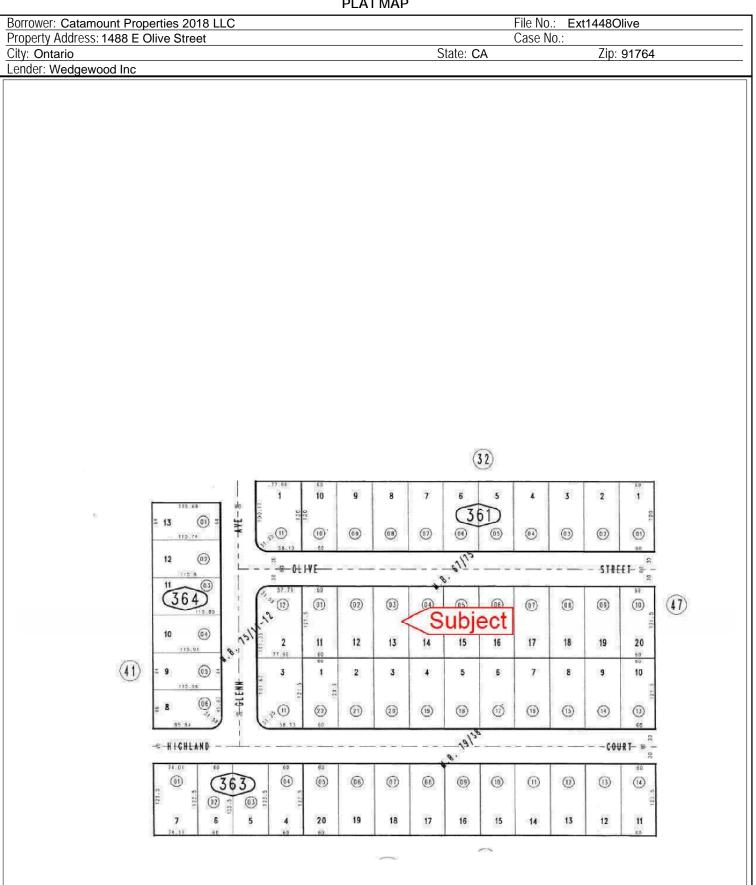

1488 E Olive Street Ontario, CA 91764

The purpose of this appraisal is to develop an opinion of the market value of the subject property, as improved. The property rights appraised are the fee simple interest in the site and improvements.