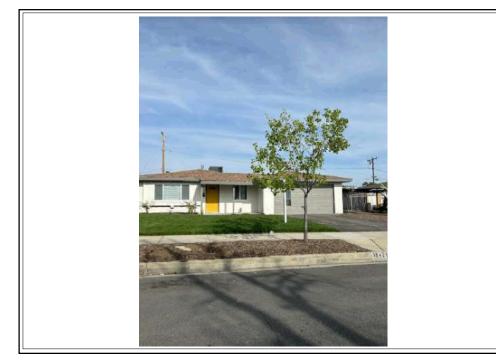

1488 E Olive Street Ontario, CA 91764

The purpose of this appraisal is to develop an opinion of the market value of the subject property, as improved. The property rights appraised are the fee simple interest in the site and improvements.

In my opinion, the market value of the property as of April 8, 2023

is:

\$550,000 Five Hundred Fifty Thousand Dollars

The attached report contains the description, analysis and supportive data for the conclusions, final opinion of value, descriptive photographs, limiting conditions and appropriate certifications.