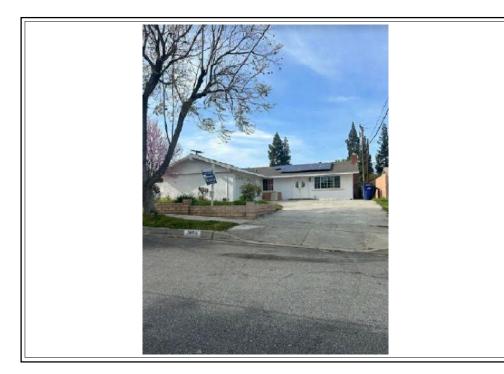

1488 E Olive Street Ontario, CA 91764

The purpose of this appraisal is to develop an opinion of the market value of the subject property, as improved. The property rights appraised are the fee simple interest in the site and improvements.

In my opinion, the market value of the property as of April 8, 2023

is:

\$550,000 Five Hundred Fifty Thousand Dollars

The attached report contains the description, analysis and supportive data for the conclusions, final opinion of value, descriptive photographs, limiting conditions and appropriate certifications.