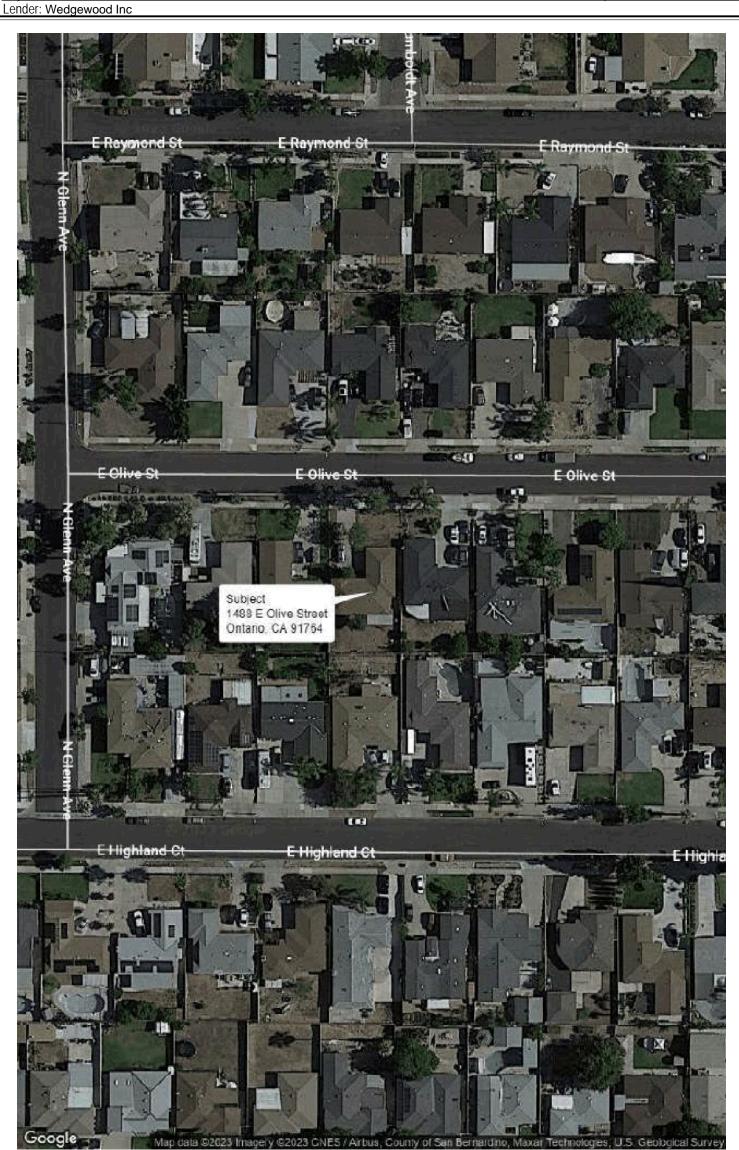

1488 E Olive Street Ontario, CA 91764

The purpose of this appraisal is to develop an opinion of the market value of the subject property, as improved. The property rights appraised are the fee simple interest in the site and improvements.