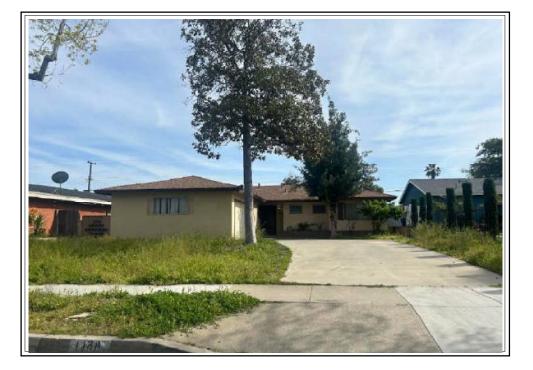

1488 E Olive Street Ontario, CA 91764

The purpose of this appraisal is to develop an opinion of the market value of the subject property, as improved. The property rights appraised are the fee simple interest in the site and improvements.

In my opinion, the market value of the property as of April 8, 2023

is:

\$550,000 Five Hundred Fifty Thousand Dollars

The attached report contains the description, analysis and supportive data for the conclusions, final opinion of value, descriptive photographs, limiting conditions and appropriate certifications.