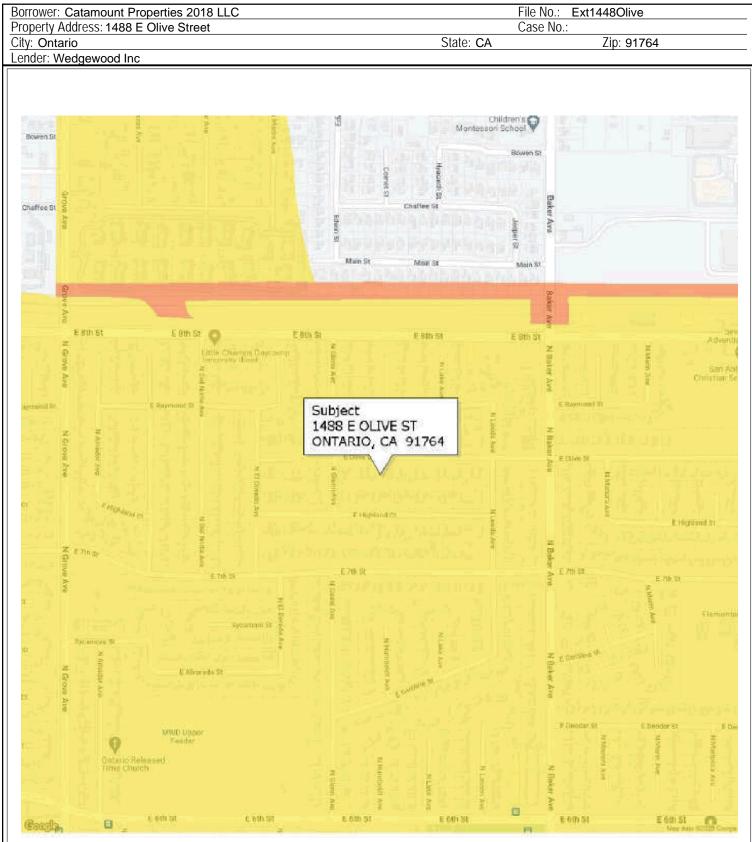

1488 E Olive Street Ontario, CA 91764

The purpose of this appraisal is to develop an opinion of the market value of the subject property, as improved. The property rights appraised are the fee simple interest in the site and improvements.