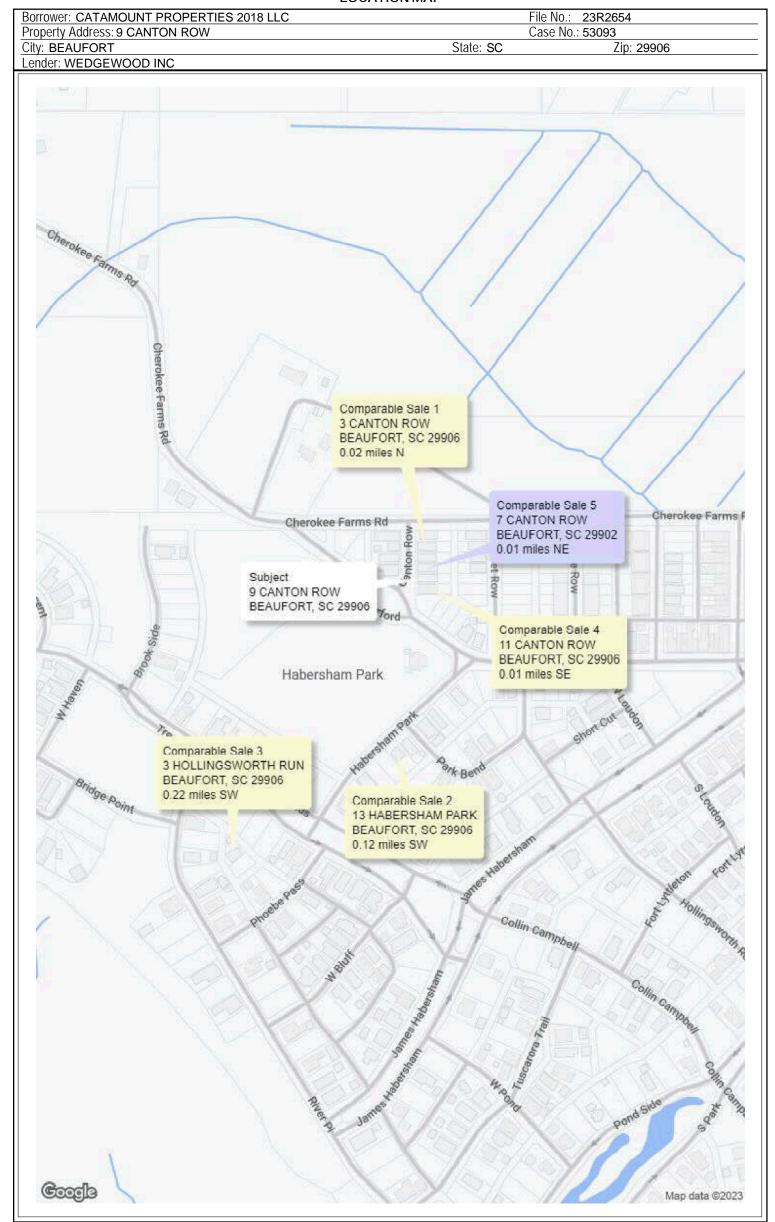

### 9 CANTON ROW BEAUFORT, SC 29906

The purpose of this appraisal is to develop an opinion of the market value of the subject property, as improved. The property rights appraised are the fee simple interest in the site and improvements.