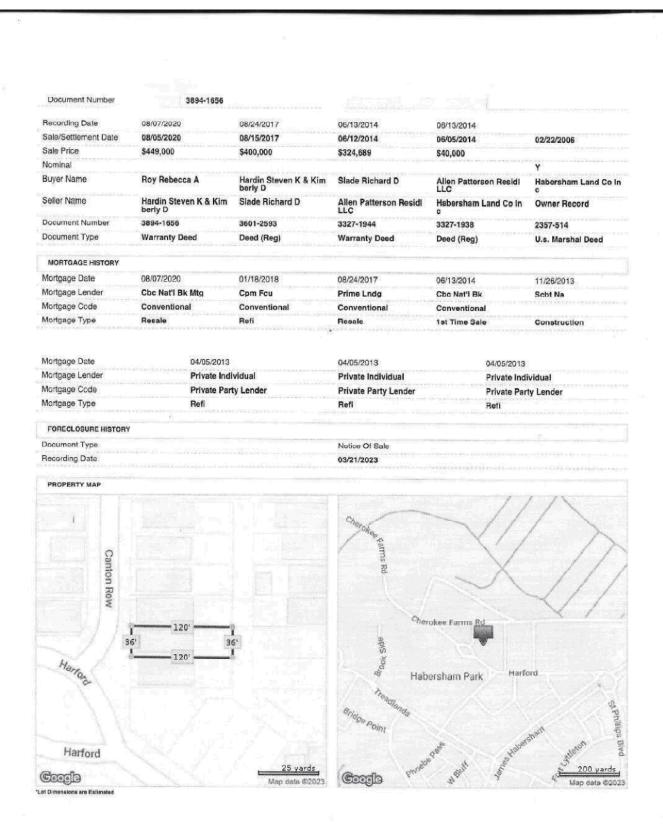

PROPERTIES 2018 LLC | File N    | lo.: 23R2654 |  |
|-----------------------------------------|-----------|--------------|--|
| Property Address: 9 CANTON ROW          | Case      | No.: 53093   |  |
| City: BEAUFORT                          | State: SC | Zip: 29906   |  |
| Lender: WEDGEWOOD INC                   |           | · · · · · ·  |  |



# COMPARABLE SALE #4

11 CANTON ROW BEAUFORT, SC 29906 Sale Date: s01/23;c12/22 Sale Price: \$ 575,000



### **COMPARABLE SALE #5**

7 CANTON ROW BEAUFORT, SC 29902 Sale Date: Active Sale Price: \$ 689,000

# COMPARABLE SALE #6

Sale Date: Sale Price: \$

### **PLAT MAP**

 Borrower: CATAMOUNT PROPERTIES 2018 LLC
 File No.: 23R2654

 Property Address: 9 CANTON ROW
 Case No.: 53093

 City: BEAUFORT
 State: SC
 Zip: 29906

Lender: WEDGEWOOD INC



### **LOCATION MAP**



# **AERIAL MAP**

Borrower: CATAMOUNT PROPERTIES 2018 LLC File No.: 23R2654 Property Address: 9 CANTON ROW
City: BEAUFORT
Lender: WEDGEWOOD INC Case No.: 53093 Zip: 29906

State: SC



### **FLOOD MAP**

Borrower: CATAMOUNT PROPERTIES 2018 LLC
Property Address: 9 CANTON ROW
City: BEAUFORT
Lender: WEDGEWOOD INC

File No.: 23R2654
Case No.: 53093
City: 29906
City: BEAUFORT
City: BEAUFORT
City: BEAUFORT
City: CATAMOUNT PROPERTIES 2018 LLC
Case No.: 53093
City: 29906
City: Case No.: 53093
City: Description of the company of

Subject 9 CANTON ROW BEAUFORT, SC 29906

# FLOOD INFORMATION

Community: Beaufort County

Property is NOT in a FEMA Special Flood Hazard Area

Map Number: 45013C0142G

Panel: 45013C0142

Zone: X

Map Date: 03-23-2021

FIPS: 45013

Source: FEMA DFI