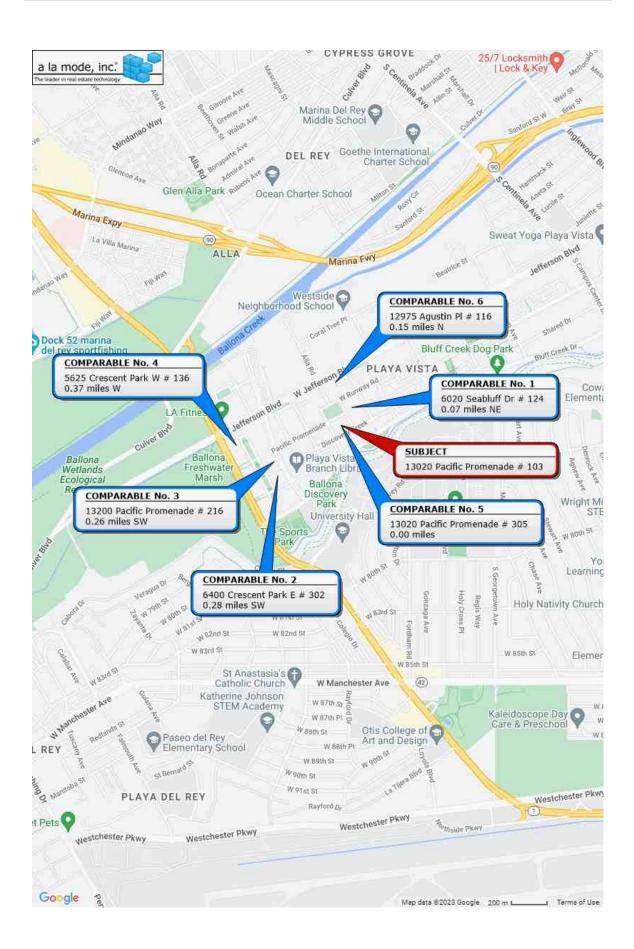

|
| City             | Playa Vista             | County | Los Angeles | State | CA | Zip Code | 90094 |  |
| Lender/Client    | Wedgewood Inc           |        |             |       |    |          |       |  |



| Location | Мар |
|----------|-----|
|----------|-----|

| Borrower         | Redwood Holdings LLC    |        |             |       |    |          |       |  |
|------------------|-------------------------|--------|-------------|-------|----|----------|-------|--|
| Property Address | 13020 Pacific Promenade |        |             |       |    |          |       |  |
| City             | Playa Vista             | County | Los Angeles | State | CA | Zip Code | 90094 |  |
| Lender/Client    | Wedgewood Inc           |        |             |       |    |          |       |  |



## **Aerial Map**

| Borrower         | Redwood Holdings LLC    |        |             |    |      |    |          |       |  |
|------------------|-------------------------|--------|-------------|----|------|----|----------|-------|--|
| Property Address | 13020 Pacific Promenade |        |             |    |      |    |          |       |  |
| City             | Playa Vista             | County | Los Angeles | SI | tate | CA | Zip Code | 90094 |  |
| Lender/Client    | Wedgewood Inc           |        |             |    |      |    |          |       |  |



## Subject Photo Page

| Borrower         | Redwood Holdings LLC    |        |             |       |    |          |       |  |
|------------------|-------------------------|--------|-------------|-------|----|----------|-------|--