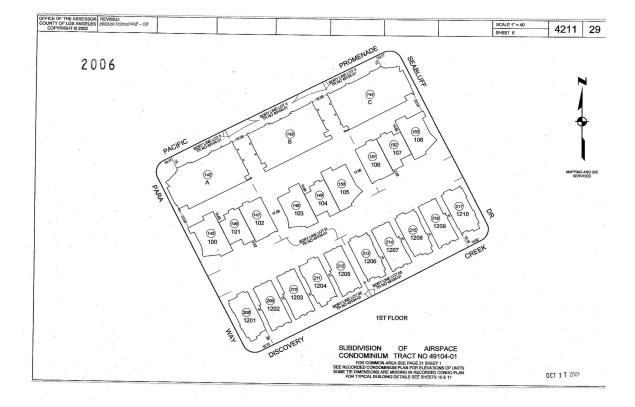

ublic and private sources. The data is deemed reliable, but is not guaranteed. The socurcey of the data contained herein can be
independently verified by the recipient of this report with the applicable county or municipality.

Generated on: 04/07/23 Page 2/2

## Plat Map

| Borrower         | Redwood Holdings LLC    |        |             |       |    |          |       |  |
|------------------|-------------------------|--------|-------------|-------|----|----------|-------|--|
| Property Address | 13020 Pacific Promenade |        |             |       |    |          |       |  |
| City             | Playa Vista             | County | Los Angeles | State | CA | Zip Code | 90094 |  |
| Lender/Client    | Wedgewood Inc           |        |             |       |    |          |       |  |



| Location | Мар |
|----------|-----|
|----------|-----|

| Borrower         | Redwood Holdings LLC    |        |             |       |    |          |       |  |
|------------------|-------------------------|--------|-------------|-------|----|----------|-------|--|
| Property Address | 13020 Pacific Promenade |        |             |       |    |          |       |  |
| City             | Playa Vista             | County | Los Angeles | State | CA | Zip Code | 90094 |  |
| Lender/Client    | Wedgewood Inc           |        |             |       |    |          |       |  |



## **Aerial Map**

| Borrower         | Redwood Holdings LLC    |        |             |    |      |    |          |       |  |
|------------------|-------------------------|--------|-------------|----|------|---