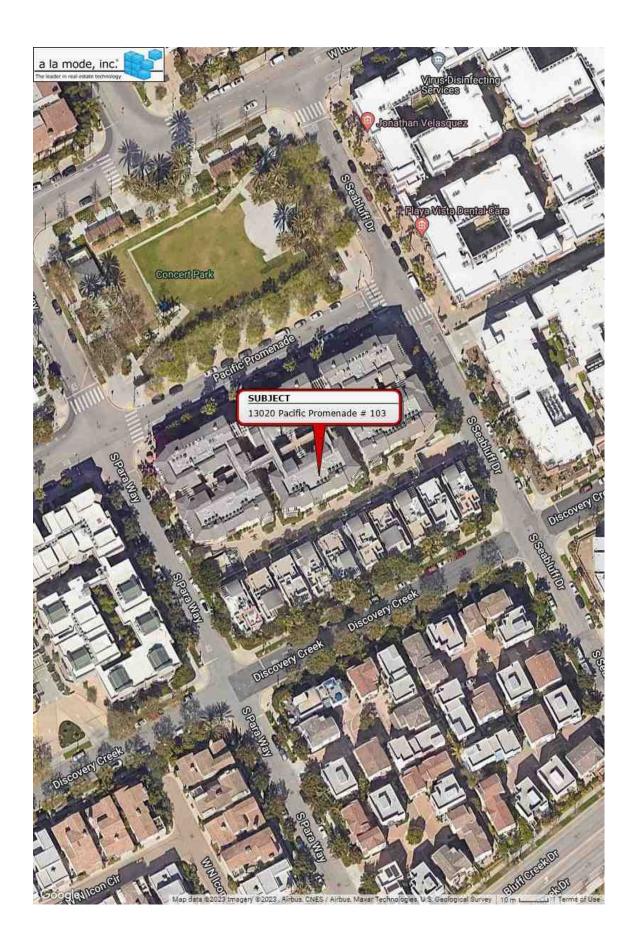

|       |  |
| City             | Playa Vista             | County | Los Angeles | State | CA | Zip Code | 90094 |  |
| Lender/Client    | Wedgewood Inc           |        |             |       |    |          |       |  |



## **Aerial Map**

| Borrower         | Redwood Holdings LLC    |        |             |    |      |    |          |       |  |
|------------------|-------------------------|--------|-------------|----|------|----|----------|-------|--|
| Property Address | 13020 Pacific Promenade |        |             |    |      |    |          |       |  |
| City             | Playa Vista             | County | Los Angeles | SI | tate | CA | Zip Code | 90094 |  |
| Lender/Client    | Wedgewood Inc           |        |             |    |      |    |          |       |  |



## Subject Photo Page

| Borrower         | Redwood Holdings LLC    |        |             |       |    |          |       |  |
|------------------|-------------------------|--------|-------------|-------|----|----------|-------|--|
| Property Address | 13020 Pacific Promenade |        |             |       |    |          |       |  |
| City             | Playa Vista             | County | Los Angeles | State | CA | Zip Code | 90094 |  |
| Lender/Client    | Wedgewood Inc           |        |             |       |    |          |       |  |



## Subject Front

| 13020 Pacific Pr  | omenade   |
|-------------------|-----------|
| Sales Price       |           |
| Gross Living Area | 1,430     |
| Total Rooms       | 4         |
| Total Bedrooms    | 2         |
| Total Bathrooms   | 2.0