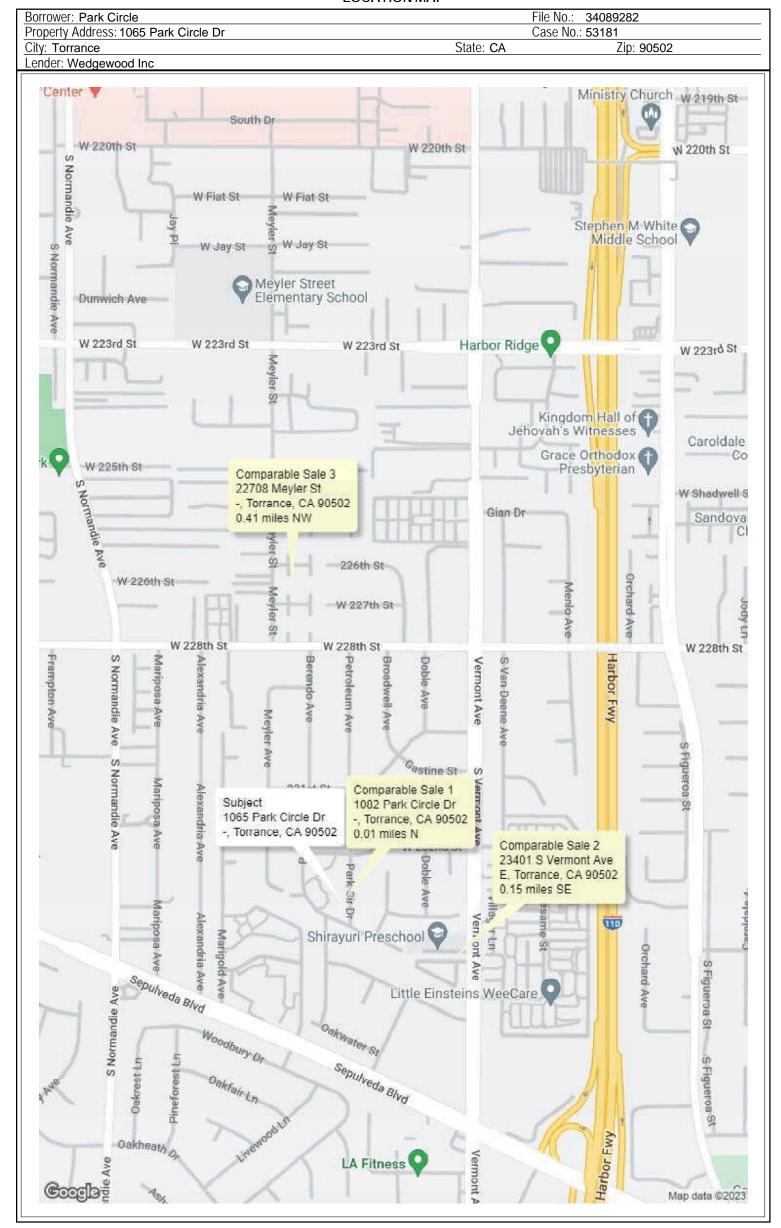

ubject immediate neighborhood comparable sale price and comparable list price to be increasing or returning to a state of stability.

Reasonable exposure time of the subject property is under 3 months. Based upon the "Median Comparable Sales Days On Market" in the 1004MC, the "Exposure Time" for the opinion of value is under 3 months.

#### **Final Reconciliation**

The Market Data Approach, the principle of which is substitution was given the most consideration in determining the final estimate of value because this approach evaluates the behaviour of typically informed buyers and sellers.

The Cost Approach was developed using data from Building-cost.com and local builder costs.

The Income Approach was not used because there is no relevant rental data available.

#### **LOCATION MAP**



## SUBJECT PROPERTY PHOTO ADDENDUM

| Borrower: Park Circle                 | File      | No.: 34089282        |
|---------------------------------------|-----------|----------------------|
| Property Address: 1065 Park Circle Dr | Cas       | se No.: <b>53181</b> |
| City: Torrance                        | State: CA | Zip: 90502           |
| Lender: Wedgewood Inc                 |           | 7                    |



## FRONT VIEW OF SUBJECT PROPERTY

Appraised Date: April 9, 2023 Appraised Value: \$ 775,000



STREET SCENE

## COMPARABLE PROPERTY PHOTO ADDENDUM

 Borrower: Park Circle
 File No.: 34089282

 Property Address: 1065 Park Circle Dr
 Case No.: 53181

 City: Torrance
 State: CA
 Zip: 90502

 Lender: Wedgewood Inc
 Case No.: 53181



## COMPARABLE SALE #1

1082 Park Circle D