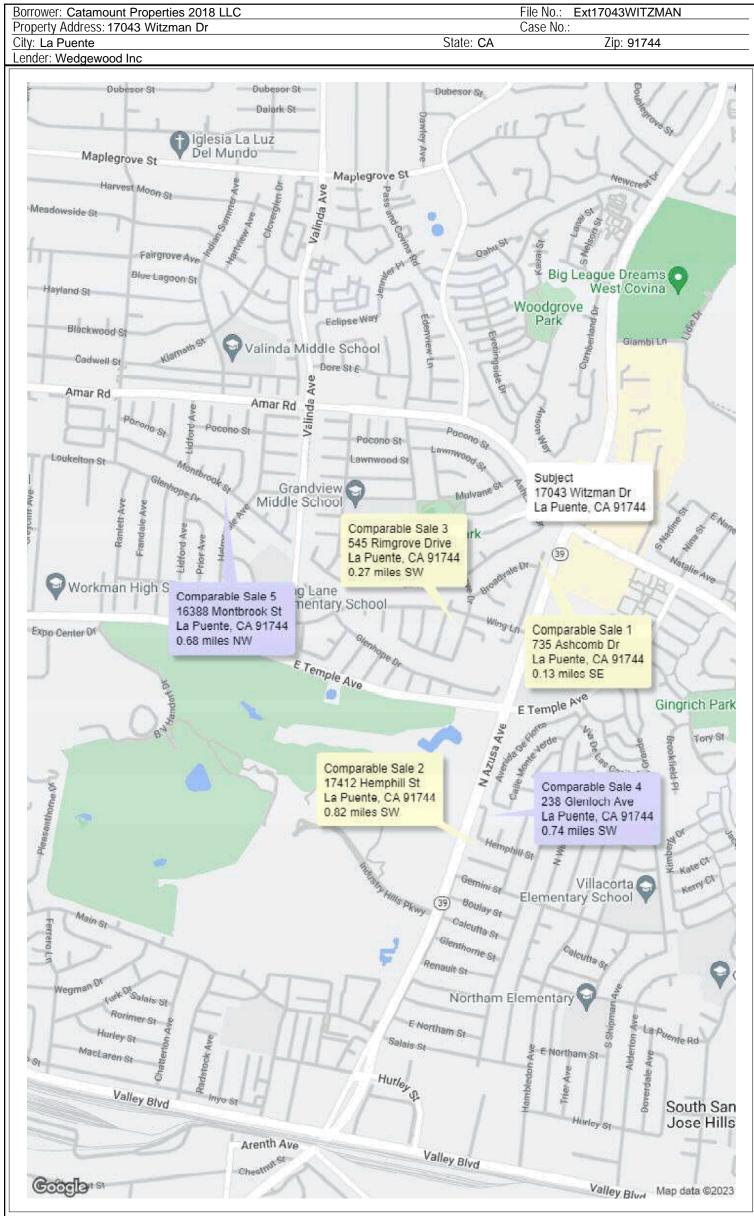

17043 Witzman Dr La Puente, CA 91744

The purpose of this appraisal is to develop an opinion of the market value of the subject property, as improved. The property rights appraised are the fee simple interest in the site and improvements.