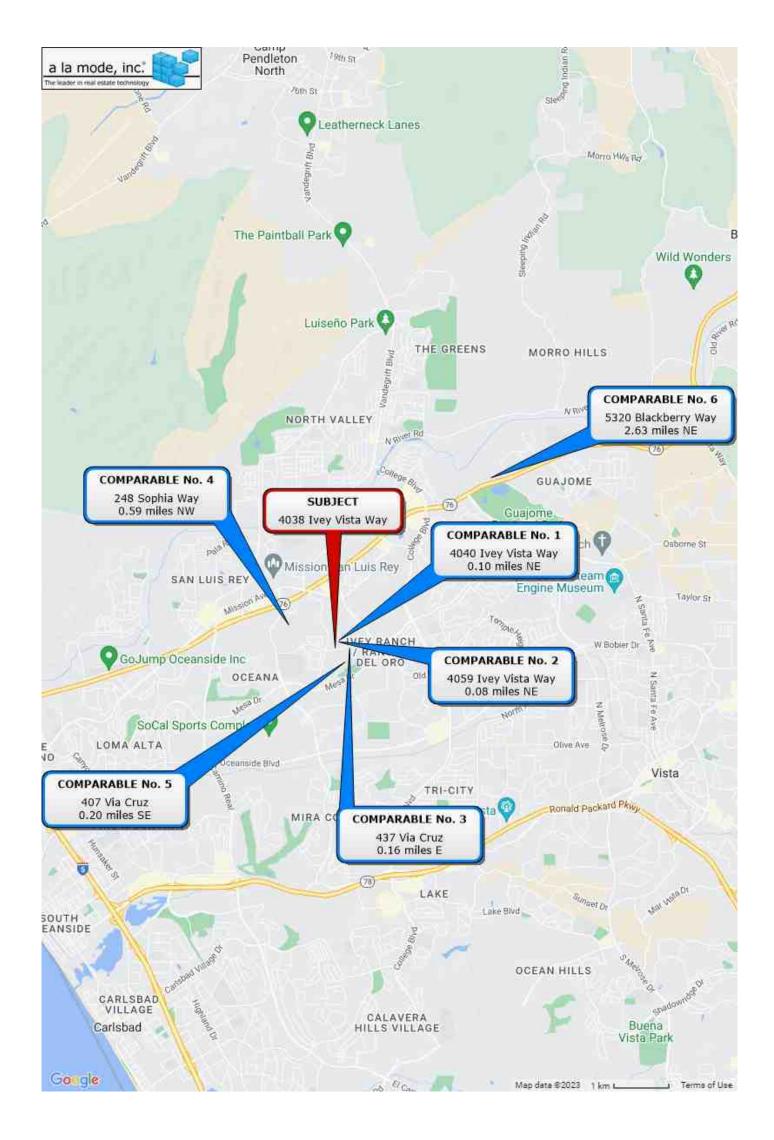

# **Exterior-Only Inspection Residential Appraisal Report**

34091544 File # 53206

|              | The purpose of this summary appraisal repo                                                                                                                                                                                                                                                                                                                      | rt is to provide the l                                                                                                                                                                                                                                                                                                                                                                                                                                                                                                                                                                                                                                                                                                                                                                                                                                                                                                                                                                                                                                                                                                                                                                                                                                                                                                                                                                                                                                                                                                                                                                                                                                                                                                                                                                                                                                                                                                                                                                                                                                                                                                        | ender/client with an ac                                                                                                                                                                                                                                                                                                                                                                                                                                                                                                                                                                                                                                                                                                                                                                                                                                                                                                                                                                                                                                                                                                                                                                                                                                                                                                                                                                                                                                                                                                                                                                                                                                                                                                                                                                                                                                                                                                                                                                                                                                                                                                        | curate and adequately                                                                             | v sunnorted oni                                             | nion of the market                                              | value                                             | of the subject                                      | nronerty  |
|--------------|-----------------------------------------------------------------------------------------------------------------------------------------------------------------------------------------------------------------------------------------------------------------------------------------------------------------------------------------------------------------|-------------------------------------------------------------------------------------------------------------------------------------------------------------------------------------------------------------------------------------------------------------------------------------------------------------------------------------------------------------------------------------------------------------------------------------------------------------------------------------------------------------------------------------------------------------------------------------------------------------------------------------------------------------------------------------------------------------------------------------------------------------------------------------------------------------------------------------------------------------------------------------------------------------------------------------------------------------------------------------------------------------------------------------------------------------------------------------------------------------------------------------------------------------------------------------------------------------------------------------------------------------------------------------------------------------------------------------------------------------------------------------------------------------------------------------------------------------------------------------------------------------------------------------------------------------------------------------------------------------------------------------------------------------------------------------------------------------------------------------------------------------------------------------------------------------------------------------------------------------------------------------------------------------------------------------------------------------------------------------------------------------------------------------------------------------------------------------------------------------------------------|--------------------------------------------------------------------------------------------------------------------------------------------------------------------------------------------------------------------------------------------------------------------------------------------------------------------------------------------------------------------------------------------------------------------------------------------------------------------------------------------------------------------------------------------------------------------------------------------------------------------------------------------------------------------------------------------------------------------------------------------------------------------------------------------------------------------------------------------------------------------------------------------------------------------------------------------------------------------------------------------------------------------------------------------------------------------------------------------------------------------------------------------------------------------------------------------------------------------------------------------------------------------------------------------------------------------------------------------------------------------------------------------------------------------------------------------------------------------------------------------------------------------------------------------------------------------------------------------------------------------------------------------------------------------------------------------------------------------------------------------------------------------------------------------------------------------------------------------------------------------------------------------------------------------------------------------------------------------------------------------------------------------------------------------------------------------------------------------------------------------------------|---------------------------------------------------------------------------------------------------|-------------------------------------------------------------|-----------------------------------------------------------------|---------------------------------------------------|-----------------------------------------------------|-----------|
|              |                                                                                                                                                                                                                                                                                                                                                                 | it is to provide the r                                                                                                                                                                                                                                                                                                                                                                                                                                                                                                                                                                                                                                                                                                                                                                                                                                                                                                                                                                                                                                                                                                                                                                                                                                                                                                                                                                                                                                                                                                                                                                                                                                                                                                                                                                                                                                                                                                                                                                                                                                                                                                        | Jidoi/ollolit with all ao                                                                                                                                                                                                                                                                                                                                                                                                                                                                                                                                                                                                                                                                                                                                                                                                                                                                                                                                                                                                                                                                                                                                                                                                                                                                                                                                                                                                                                                                                                                                                                                                                                                                                                                                                                                                                                                                                                                                                                                                                                                                                                      |                                                                                                   |                                                             |                                                                 |                                                   |                                                     |           |
|              | Property Address 4038 Ivey Vista Way                                                                                                                                                                                                                                                                                                                            |                                                                                                                                                                                                                                                                                                                                                                                                                                                                                                                                                                                                                                                                                                                                                                                                                                                                                                                                                                                                                                                                                                                                                                                                                                                                                                                                                                                                                                                                                                                                                                                                                                                                                                                                                                                                                                                                                                                                                                                                                                                                                                                               | 0 (0.11.0                                                                                                                                                                                                                                                                                                                                                                                                                                                                                                                                                                                                                                                                                                                                                                                                                                                                                                                                                                                                                                                                                                                                                                                                                                                                                                                                                                                                                                                                                                                                                                                                                                                                                                                                                                                                                                                                                                                                                                                                                                                                                                                      | City Oceanside                                                                                    |                                                             | State (                                                         |                                                   | Zip Code 920                                        | 57-7662   |
|              | Borrower Catamount Properties 2018                                                                                                                                                                                                                                                                                                                              | LLC                                                                                                                                                                                                                                                                                                                                                                                                                                                                                                                                                                                                                                                                                                                                                                                                                                                                                                                                                                                                                                                                                                                                                                                                                                                                                                                                                                                                                                                                                                                                                                                                                                                                                                                                                                                                                                                                                                                                                                                                                                                                                                                           | Owner of Public Record                                                                                                                                                                                                                                                                                                                                                                                                                                                                                                                                                                                                                                                                                                                                                                                                                                                                                                                                                                                                                                                                                                                                                                                                                                                                                                                                                                                                                                                                                                                                                                                                                                                                                                                                                                                                                                                                                                                                                                                                                                                                                                         | William W Curt                                                                                    | iis                                                         | County                                                          | San D                                             | iego                                                |           |
|              | Legal Description LOT 106 TR 13363                                                                                                                                                                                                                                                                                                                              |                                                                                                                                                                                                                                                                                                                                                                                                                                                                                                                                                                                                                                                                                                                                                                                                                                                                                                                                                                                                                                                                                                                                                                                                                                                                                                                                                                                                                                                                                                                                                                                                                                                                                                                                                                                                                                                                                                                                                                                                                                                                                                                               |                                                                                                                                                                                                                                                                                                                                                                                                                                                                                                                                                                                                                                                                                                                                                                                                                                                                                                                                                                                                                                                                                                                                                                                                                                                                                                                                                                                                                                                                                                                                                                                                                                                                                                                                                                                                                                                                                                                                                                                                                                                                                                                                |                                                                                                   |                                                             |                                                                 |                                                   |                                                     |           |
|              | Assessor's Parcel # 160-663-20-00                                                                                                                                                                                                                                                                                                                               |                                                                                                                                                                                                                                                                                                                                                                                                                                                                                                                                                                                                                                                                                                                                                                                                                                                                                                                                                                                                                                                                                                                                                                                                                                                                                                                                                                                                                                                                                                                                                                                                                                                                                                                                                                                                                                                                                                                                                                                                                                                                                                                               |                                                                                                                                                                                                                                                                                                                                                                                                                                                                                                                                                                                                                                                                                                                                                                                                                                                                                                                                                                                                                                                                                                                                                                                                                                                                                                                                                                                                                                                                                                                                                                                                                                                                                                                                                                                                                                                                                                                                                                                                                                                                                                                                | Tax Year 2022                                                                                     |                                                             | R.E. Tax                                                        | es \$ 6                                           | ,120                                                |           |
| H            | Neighborhood Name Ivey Ranch                                                                                                                                                                                                                                                                                                                                    |                                                                                                                                                                                                                                                                                                                                                                                                                                                                                                                                                                                                                                                                                                                                                                                                                                                                                                                                                                                                                                                                                                                                                                                                                                                                                                                                                                                                                                                                                                                                                                                                                                                                                                                                                                                                                                                                                                                                                                                                                                                                                                                               |                                                                                                                                                                                                                                                                                                                                                                                                                                                                                                                                                                                                                                                                                                                                                                                                                                                                                                                                                                                                                                                                                                                                                                                                                                                                                                                                                                                                                                                                                                                                                                                                                                                                                                                                                                                                                                                                                                                                                                                                                                                                                                                                | Map Reference 4                                                                                   | 1740                                                        | Census 7                                                        | Tract O                                           | 185.23                                              |           |
| SUBJECT      | Occupant 🔀 Owner 🔲 Tenant 🔲 Vaca                                                                                                                                                                                                                                                                                                                                | ant                                                                                                                                                                                                                                                                                                                                                                                                                                                                                                                                                                                                                                                                                                                                                                                                                                                                                                                                                                                                                                                                                                                                                                                                                                                                                                                                                                                                                                                                                                                                                                                                                                                                                                                                                                                                                                                                                                                                                                                                                                                                                                                           | Special Assessments \$                                                                                                                                                                                                                                                                                                                                                                                                                                                                                                                                                                                                                                                                                                                                                                                                                                                                                                                                                                                                                                                                                                                                                                                                                                                                                                                                                                                                                                                                                                                                                                                                                                                                                                                                                                                                                                                                                                                                                                                                                                                                                                         | 0                                                                                                 | <b>X</b> PU                                                 |                                                                 |                                                   |                                                     | per month |
| B            | Property Rights Appraised  Fee Simple                                                                                                                                                                                                                                                                                                                           | Leasehold                                                                                                                                                                                                                                                                                                                                                                                                                                                                                                                                                                                                                                                                                                                                                                                                                                                                                                                                                                                                                                                                                                                                                                                                                                                                                                                                                                                                                                                                                                                                                                                                                                                                                                                                                                                                                                                                                                                                                                                                                                                                                                                     | Other (describe)                                                                                                                                                                                                                                                                                                                                                                                                                                                                                                                                                                                                                                                                                                                                                                                                                                                                                                                                                                                                                                                                                                                                                                                                                                                                                                                                                                                                                                                                                                                                                                                                                                                                                                                                                                                                                                                                                                                                                                                                                                                                                                               |                                                                                                   |                                                             |                                                                 |                                                   |                                                     | •         |
| S            | Assignment Type Purchase Transaction                                                                                                                                                                                                                                                                                                                            | Refinance Trans                                                                                                                                                                                                                                                                                                                                                                                                                                                                                                                                                                                                                                                                                                                                                                                                                                                                                                                                                                                                                                                                                                                                                                                                                                                                                                                                                                                                                                                                                                                                                                                                                                                                                                                                                                                                                                                                                                                                                                                                                                                                                                               | · · · · · · · · · · · · · · · · · · ·                                                                                                                                                                                                                                                                                                                                                                                                                                                                                                                                                                                                                                                                                                                                                                                                                                                                                                                                                                                                                                                                                                                                                                                                                                                                                                                                                                                                                                                                                                                                                                                                                                                                                                                                                                                                                                                                                                                                                                                                                                                                                          | escribe) Servicina                                                                                |                                                             |                                                                 |                                                   |                                                     |           |
|              |                                                                                                                                                                                                                                                                                                                                                                 | neimance mans                                                                                                                                                                                                                                                                                                                                                                                                                                                                                                                                                                                                                                                                                                                                                                                                                                                                                                                                                                                                                                                                                                                                                                                                                                                                                                                                                                                                                                                                                                                                                                                                                                                                                                                                                                                                                                                                                                                                                                                                                                                                                                                 |                                                                                                                                                                                                                                                                                                                                                                                                                                                                                                                                                                                                                                                                                                                                                                                                                                                                                                                                                                                                                                                                                                                                                                                                                                                                                                                                                                                                                                                                                                                                                                                                                                                                                                                                                                                                                                                                                                                                                                                                                                                                                                                                |                                                                                                   |                                                             |                                                                 |                                                   | 00070                                               |           |
|              | Lender/Client Wedgewood Inc                                                                                                                                                                                                                                                                                                                                     |                                                                                                                                                                                                                                                                                                                                                                                                                                                                                                                                                                                                                                                                                                                                                                                                                                                                                                                                                                                                                                                                                                                                                                                                                                                                                                                                                                                                                                                                                                                                                                                                                                                                                                                                                                                                                                                                                                                                                                                                                                                                                                                               |                                                                                                                                                                                                                                                                                                                                                                                                                                                                                                                                                                                                                                                                                                                                                                                                                                                                                                                                                                                                                                                                                                                                                                                                                                                                                                                                                                                                                                                                                                                                                                                                                                                                                                                                                                                                                                                                                                                                                                                                                                                                                                                                | 1anhattan Beach E                                                                                 |                                                             |                                                                 |                                                   |                                                     |           |
|              | Is the subject property currently offered for sale of                                                                                                                                                                                                                                                                                                           |                                                                                                                                                                                                                                                                                                                                                                                                                                                                                                                                                                                                                                                                                                                                                                                                                                                                                                                                                                                                                                                                                                                                                                                                                                                                                                                                                                                                                                                                                                                                                                                                                                                                                                                                                                                                                                                                                                                                                                                                                                                                                                                               | sale in the twelve month                                                                                                                                                                                                                                                                                                                                                                                                                                                                                                                                                                                                                                                                                                                                                                                                                                                                                                                                                                                                                                                                                                                                                                                                                                                                                                                                                                                                                                                                                                                                                                                                                                                                                                                                                                                                                                                                                                                                                                                                                                                                                                       | s prior to the effective d                                                                        | ate of this apprais                                         | al?                                                             | Y                                                 | 'es 🔀 No                                            |           |
|              | Report data source(s) used, offering price(s), and                                                                                                                                                                                                                                                                                                              | date(s). SDM                                                                                                                                                                                                                                                                                                                                                                                                                                                                                                                                                                                                                                                                                                                                                                                                                                                                                                                                                                                                                                                                                                                                                                                                                                                                                                                                                                                                                                                                                                                                                                                                                                                                                                                                                                                                                                                                                                                                                                                                                                                                                                                  | ILS/Public Records                                                                                                                                                                                                                                                                                                                                                                                                                                                                                                                                                                                                                                                                                                                                                                                                                                                                                                                                                                                                                                                                                                                                                                                                                                                                                                                                                                                                                                                                                                                                                                                                                                                                                                                                                                                                                                                                                                                                                                                                                                                                                                             | 3                                                                                                 |                                                             |                                                                 |                                                   |                                                     |           |
|              |                                                                                                                                                                                                                                                                                                                                                                 |                                                                                                                                                                                                                                                                                                                                                                                                                                                                                                                                                                                                                                                                                                                                                                                                                                                                                                                                                                                                                                                                                                                                                                                                                                                                                                                                                                                                                                                                                                                                                                                                                                                                                                                                                                                                                                                                                                                                                                                                                                                                                                                               |                                                                                                                                                                                                                                                                                                                                                                                                                                                                                                                                                                                                                                                                                                                                                                                                                                                                                                                                                                                                                                                                                                                                                                                                                                                                                                                                                                                                                                                                                                                                                                                                                                                                                                                                                                                                                                                                                                                                                                                                                                                                                                                                |                                                                                                   |                                                             |                                                                 |                                                   |                                                     |           |
|              | I did did not analyze the contract for                                                                                                                                                                                                                                                                                                                          | sale for the subject purc                                                                                                                                                                                                                                                                                                                                                                                                                                                                                                                                                                                                                                                                                                                                                                                                                                                                                                                                                                                                                                                                                                                                                                                                                                                                                                                                                                                                                                                                                                                                                                                                                                                                                                                                                                                                                                                                                                                                                                                                                                                                                                     | hase transaction. Explain                                                                                                                                                                                                                                                                                                                                                                                                                                                                                                                                                                                                                                                                                                                                                                                                                                                                                                                                                                                                                                                                                                                                                                                                                                                                                                                                                                                                                                                                                                                                                                                                                                                                                                                                                                                                                                                                                                                                                                                                                                                                                                      | the results of the analys                                                                         | sis of the contract                                         | for sale or why the a                                           | ınalvsis v                                        | was not                                             |           |
|              | performed.                                                                                                                                                                                                                                                                                                                                                      | 7                                                                                                                                                                                                                                                                                                                                                                                                                                                                                                                                                                                                                                                                                                                                                                                                                                                                                                                                                                                                                                                                                                                                                                                                                                                                                                                                                                                                                                                                                                                                                                                                                                                                                                                                                                                                                                                                                                                                                                                                                                                                                                                             | - p                                                                                                                                                                                                                                                                                                                                                                                                                                                                                                                                                                                                                                                                                                                                                                                                                                                                                                                                                                                                                                                                                                                                                                                                                                                                                                                                                                                                                                                                                                                                                                                                                                                                                                                                                                                                                                                                                                                                                                                                                                                                                                                            | ,                                                                                                 |                                                             |                                                                 | ,                                                 |                                                     |           |
|              | periornica.                                                                                                                                                                                                                                                                                                                                                     |                                                                                                                                                                                                                                                                                                                                                                                                                                                                                                                                                                                                                                                                                                                                                                                                                                                                                                                                                                                                                                                                                                                                                                                                                                                                                                                                                                                                                                                                                                                                                                                                                                                                                                                                                                                                                                                                                                                                                                                                                                                                                                                               |                                                                                                                                                                                                                                                                                                                                                                                                                                                                                                                                                                                                                                                                                                                                                                                                                                                                                                                                                                                                                                                                                                                                                                                                                                                                                                                                                                                                                                                                                                                                                                                                                                                                                                                                                                                                                                                                                                                                                                                                                                                                                                                                |                                                                                                   |                                                             |                                                                 |                                                   |                                                     |           |
| CONTRACT     |                                                                                                                                                                                                                                                                                                                                                                 |                                                                                                                                                                                                                                                                                                                                                                                                                                                                                                                                                                                                                                                                                                                                                                                                                                                                                                                                                                                                                                                                                                                                                                                                                                                                                                                                                                                                                                                                                                                                                                                                                                                                                                                                                                                                                                                                                                                                                                                                                                                                                                                               |                                                                                                                                                                                                                                                                                                                                                                                                                                                                                                                                                                                                                                                                                                                                                                                                                                                                                                                                                                                                                                                                                                                                                                                                                                                                                                                                                                                                                                                                                                                                                                                                                                                                                                                                                                                                                                                                                                                                                                                                                                                                                                                                |                                                                                                   |                                                             |                                                                 |                                                   |                                                     |           |
| ₽.           | Contract Price \$ Date of Con                                                                                                                                                                                                                                                                                                                                   |                                                                                                                                                                                                                                                                                                                                                                                                                                                                                                                                                                                                                                                                                                                                                                                                                                                                                                                                                                                                                                                                                                                                                                                                                                                                                                                                                                                                                                                                                                                                                                                                                                                                                                                                                                                                                                                                                                                                                                                                                                                                                                                               | <u> </u>                                                                                                                                                                                                                                                                                                                                                                                                                                                                                                                                                                                                                                                                                                                                                                                                                                                                                                                                                                                                                                                                                                                                                                                                                                                                                                                                                                                                                                                                                                                                                                                                                                                                                                                                                                                                                                                                                                                                                                                                                                                                                                                       | e owner of public recor                                                                           |                                                             | No Data Sour                                                    | ce(s)                                             |                                                     |           |
| Ž            | Is there any financial assistance (loan charges, sa                                                                                                                                                                                                                                                                                                             | ale concessions, gift or o                                                                                                                                                                                                                                                                                                                                                                                                                                                                                                                                                                                                                                                                                                                                                                                                                                                                                                                                                                                                                                                                                                                                                                                                                                                                                                                                                                                                                                                                                                                                                                                                                                                                                                                                                                                                                                                                                                                                                                                                                                                                                                    | Jownpayment assistance                                                                                                                                                                                                                                                                                                                                                                                                                                                                                                                                                                                                                                                                                                                                                                                                                                                                                                                                                                                                                                                                                                                                                                                                                                                                                                                                                                                                                                                                                                                                                                                                                                                                                                                                                                                                                                                                                                                                                                                                                                                                                                         | , etc.) to be paid by any                                                                         | party on behalf of                                          | the borrower?                                                   |                                                   | Yes                                                 | ☐ No      |
| ္ပ           | If Yes, report the total dollar amount and describe                                                                                                                                                                                                                                                                                                             | the items to be paid.                                                                                                                                                                                                                                                                                                                                                                                                                                                                                                                                                                                                                                                                                                                                                                                                                                                                                                                                                                                                                                                                                                                                                                                                                                                                                                                                                                                                                                                                                                                                                                                                                                                                                                                                                                                                                                                                                                                                                                                                                                                                                                         |                                                                                                                                                                                                                                                                                                                                                                                                                                                                                                                                                                                                                                                                                                                                                                                                                                                                                                                                                                                                                                                                                                                                                                                                                                                                                                                                                                                                                                                                                                                                                                                                                                                                                                                                                                                                                                                                                                                                                                                                                                                                                                                                |                                                                                                   |                                                             |                                                                 |                                                   |                                                     |           |
|              | · 1                                                                                                                                                                                                                                                                                                                                                             | · ·                                                                                                                                                                                                                                                                                                                                                                                                                                                                                                                                                                                                                                                                                                                                                                                                                                                                                                                                                                                                                                                                                                                                                                                                                                                                                                                                                                                                                                                                                                                                                                                                                                                                                                                                                                                                                                                                                                                                                                                                                                                                                                                           |                                                                                                                                                                                                                                                                                                                                                                                                                                                                                                                                                                                                                                                                                                                                                                                                                                                                                                                                                                                                                                                                                                                                                                                                                                                                                                                                                                                                                                                                                                                                                                                                                                                                                                                                                                                                                                                                                                                                                                                                                                                                                                                                |                                                                                                   |                                                             |                                                                 |                                                   |                                                     |           |
|              |                                                                                                                                                                                                                                                                                                                                                                 |                                                                                                                                                                                                                                                                                                                                                                                                                                                                                                                                                                                                                                                                                                                                                                                                                                                                                                                                                                                                                                                                                                                                                                                                                                                                                                                                                                                                                                                                                                                                                                                                                                                                                                                                                                                                                                                                                                                                                                                                                                                                                                                               |                                                                                                                                                                                                                                                                                                                                                                                                                                                                                                                                                                                                                                                                                                                                                                                                                                                                                                                                                                                                                                                                                                                                                                                                                                                                                                                                                                                                                                                                                                                                                                                                                                                                                                                                                                                                                                                                                                                                                                                                                                                                                                                                |                                                                                                   |                                                             |                                                                 |                                                   |                                                     |           |
|              | Note: Book and H. C. C.                                                                                                                                                                                                                                                                                                                                         | and all the state of the state |                                                                                                                                                                                                                                                                                                                                                                                                                                                                                                                                                                                                                                                                                                                                                                                                                                                                                                                                                                                                                                                                                                                                                                                                                                                                                                                                                                                                                                                                                                                                                                                                                                                                                                                                                                                                                                                                                                                                                                                                                                                                                                                                |                                                                                                   |                                                             |                                                                 |                                                   |                                                     |           |
|              | Note: Race and the racial composition of the                                                                                                                                                                                                                                                                                                                    | neignborhood are not                                                                                                                                                                                                                                                                                                                                                                                                                                                                                                                                                                                                                                                                                                                                                                                                                                                                                                                                                                                                                                                                                                                                                                                                                                                                                                                                                                                                                                                                                                                                                                                                                                                                                                                                                                                                                                                                                                                                                                                                                                                                                                          | ••                                                                                                                                                                                                                                                                                                                                                                                                                                                                                                                                                                                                                                                                                                                                                                                                                                                                                                                                                                                                                                                                                                                                                                                                                                                                                                                                                                                                                                                                                                                                                                                                                                                                                                                                                                                                                                                                                                                                                                                                                                                                                                                             |                                                                                                   |                                                             |                                                                 |                                                   |                                                     |           |
| الر          | Neighborhood Characteristics                                                                                                                                                                                                                                                                                                                                    |                                                                                                                                                                                                                                                                                                                                                                                                                                                                                                                                                                                                                                                                                                                                                                                                                                                                                                                                                                                                                                                                                                                                                                                                                                                                                                                                                                                                                                                                                                                                                                                                                                                                                                                                                                                                                                                                                                                                                                                                                                                                                                                               | One-Unit                                                                                                                                                                                                                                                                                                                                                                                                                                                                                                                                                                                                                                                                                                                                                                                                                                                                                                                                                                                                                                                                                                                                                                                                                                                                                                                                                                                                                                                                                                                                                                                                                                                                                                                                                                                                                                                                                                                                                                                                                                                                                                                       | Housing Trends                                                                                    |                                                             | One-Unit Hous                                                   | ing                                               | Present Lan                                         | d Use %   |
| ٦            | Location Urban Suburban                                                                                                                                                                                                                                                                                                                                         | Rural Property                                                                                                                                                                                                                                                                                                                                                                                                                                                                                                                                                                                                                                                                                                                                                                                                                                                                                                                                                                                                                                                                                                                                                                                                                                                                                                                                                                                                                                                                                                                                                                                                                                                                                                                                                                                                                                                                                                                                                                                                                                                                                                                | Values Increasing                                                                                                                                                                                                                                                                                                                                                                                                                                                                                                                                                                                                                                                                                                                                                                                                                                                                                                                                                                                                                                                                                                                                                                                                                                                                                                                                                                                                                                                                                                                                                                                                                                                                                                                                                                                                                                                                                                                                                                                                                                                                                                              | <b>X</b> Stable                                                                                   | Declining                                                   | PRICE A                                                         | \GE                                               | One-Unit                                            | 75 %      |
|              | Built-Up                                                                                                                                                                                                                                                                                                                                                        | Under 25% Demand/                                                                                                                                                                                                                                                                                                                                                                                                                                                                                                                                                                                                                                                                                                                                                                                                                                                                                                                                                                                                                                                                                                                                                                                                                                                                                                                                                                                                                                                                                                                                                                                                                                                                                                                                                                                                                                                                                                                                                                                                                                                                                                             |                                                                                                                                                                                                                                                                                                                                                                                                                                                                                                                                                                                                                                                                                                                                                                                                                                                                                                                                                                                                                                                                                                                                                                                                                                                                                                                                                                                                                                                                                                                                                                                                                                                                                                                                                                                                                                                                                                                                                                                                                                                                                                                                | In Balance                                                                                        | Over Supply                                                 |                                                                 | yrs)                                              | 2-4 Unit                                            | 0 %       |
| Ö            |                                                                                                                                                                                                                                                                                                                                                                 |                                                                                                                                                                                                                                                                                                                                                                                                                                                                                                                                                                                                                                                                                                                                                                                                                                                                                                                                                                                                                                                                                                                                                                                                                                                                                                                                                                                                                                                                                                                                                                                                                                                                                                                                                                                                                                                                                                                                                                                                                                                                                                                               |                                                                                                                                                                                                                                                                                                                                                                                                                                                                                                                                                                                                                                                                                                                                                                                                                                                                                                                                                                                                                                                                                                                                                                                                                                                                                                                                                                                                                                                                                                                                                                                                                                                                                                                                                                                                                                                                                                                                                                                                                                                                                                                                |                                                                                                   |                                                             | . , ,                                                           |                                                   |                                                     |           |
| ВОКНООБ      | Growth Rapid Stable                                                                                                                                                                                                                                                                                                                                             | Slow Marketing                                                                                                                                                                                                                                                                                                                                                                                                                                                                                                                                                                                                                                                                                                                                                                                                                                                                                                                                                                                                                                                                                                                                                                                                                                                                                                                                                                                                                                                                                                                                                                                                                                                                                                                                                                                                                                                                                                                                                                                                                                                                                                                |                                                                                                                                                                                                                                                                                                                                                                                                                                                                                                                                                                                                                                                                                                                                                                                                                                                                                                                                                                                                                                                                                                                                                                                                                                                                                                                                                                                                                                                                                                                                                                                                                                                                                                                                                                                                                                                                                                                                                                                                                                                                                                                                |                                                                                                   | Over 6 mths                                                 | 350 Low                                                         | 0                                                 | Multi-Family                                        | 10 %      |
| 준            | Neighborhood Boundaries Approximate                                                                                                                                                                                                                                                                                                                             | ly Hwy 76 to the r                                                                                                                                                                                                                                                                                                                                                                                                                                                                                                                                                                                                                                                                                                                                                                                                                                                                                                                                                                                                                                                                                                                                                                                                                                                                                                                                                                                                                                                                                                                                                                                                                                                                                                                                                                                                                                                                                                                                                                                                                                                                                                            | orth,College Blvd t                                                                                                                                                                                                                                                                                                                                                                                                                                                                                                                                                                                                                                                                                                                                                                                                                                                                                                                                                                                                                                                                                                                                                                                                                                                                                                                                                                                                                                                                                                                                                                                                                                                                                                                                                                                                                                                                                                                                                                                                                                                                                                            | to the east, Hwy 7                                                                                | 8 to the                                                    | 1,450 High                                                      | 78                                                | Commercial                                          | 10 %      |
| 30           | south and I-5 Fwy to the west.                                                                                                                                                                                                                                                                                                                                  |                                                                                                                                                                                                                                                                                                                                                                                                                                                                                                                                                                                                                                                                                                                                                                                                                                                                                                                                                                                                                                                                                                                                                                                                                                                                                                                                                                                                                                                                                                                                                                                                                                                                                                                                                                                                                                                                                                                                                                                                                                                                                                                               |                                                                                                                                                                                                                                                                                                                                                                                                                                                                                                                                                                                                                                                                                                                                                                                                                                                                                                                                                                                                                                                                                                                                                                                                                                                                                                                                                                                                                                                                                                                                                                                                                                                                                                                                                                                                                                                                                                                                                                                                                                                                                                                                |                                                                                                   |                                                             | 873 Pred.                                                       | 33                                                | Other                                               | 5 %       |
| 某            | Neighborhood Description The neighborhood                                                                                                                                                                                                                                                                                                                       | rhood consists pri                                                                                                                                                                                                                                                                                                                                                                                                                                                                                                                                                                                                                                                                                                                                                                                                                                                                                                                                                                                                                                                                                                                                                                                                                                                                                                                                                                                                                                                                                                                                                                                                                                                                                                                                                                                                                                                                                                                                                                                                                                                                                                            | marily of single fam                                                                                                                                                                                                                                                                                                                                                                                                                                                                                                                                                                                                                                                                                                                                                                                                                                                                                                                                                                                                                                                                                                                                                                                                                                                                                                                                                                                                                                                                                                                                                                                                                                                                                                                                                                                                                                                                                                                                                                                                                                                                                                           | nily homes, condos                                                                                | s and some co                                               | ommercial. The                                                  | re are                                            | adequate se                                         | ervices   |
| NEIGH        | within a 3 mile radius. The beach is le                                                                                                                                                                                                                                                                                                                         |                                                                                                                                                                                                                                                                                                                                                                                                                                                                                                                                                                                                                                                                                                                                                                                                                                                                                                                                                                                                                                                                                                                                                                                                                                                                                                                                                                                                                                                                                                                                                                                                                                                                                                                                                                                                                                                                                                                                                                                                                                                                                                                               |                                                                                                                                                                                                                                                                                                                                                                                                                                                                                                                                                                                                                                                                                                                                                                                                                                                                                                                                                                                                                                                                                                                                                                                                                                                                                                                                                                                                                                                                                                                                                                                                                                                                                                                                                                                                                                                                                                                                                                                                                                                                                                                                |                                                                                                   |                                                             |                                                                 |                                                   |                                                     |           |
| Z            |                                                                                                                                                                                                                                                                                                                                                                 | Jealed about 3 mil                                                                                                                                                                                                                                                                                                                                                                                                                                                                                                                                                                                                                                                                                                                                                                                                                                                                                                                                                                                                                                                                                                                                                                                                                                                                                                                                                                                                                                                                                                                                                                                                                                                                                                                                                                                                                                                                                                                                                                                                                                                                                                            | es west. Downtow                                                                                                                                                                                                                                                                                                                                                                                                                                                                                                                                                                                                                                                                                                                                                                                                                                                                                                                                                                                                                                                                                                                                                                                                                                                                                                                                                                                                                                                                                                                                                                                                                                                                                                                                                                                                                                                                                                                                                                                                                                                                                                               | in San Diego, with                                                                                | i its commerci                                              | ai and employin                                                 | ieni op                                           | porturnies,                                         | 15        |
|              | located about 45 miles south.                                                                                                                                                                                                                                                                                                                                   |                                                                                                                                                                                                                                                                                                                                                                                                                                                                                                                                                                                                                                                                                                                                                                                                                                                                                                                                                                                                                                                                                                                                                                                                                                                                                                                                                                                                                                                                                                                                                                                                                                                                                                                                                                                                                                                                                                                                                                                                                                                                                                                               |                                                                                                                                                                                                                                                                                                                                                                                                                                                                                                                                                                                                                                                                                                                                                                                                                                                                                                                                                                                                                                                                                                                                                                                                                                                                                                                                                                                                                                                                                                                                                                                                                                                                                                                                                                                                                                                                                                                                                                                                                                                                                                                                |                                                                                                   |                                                             |                                                                 |                                                   |                                                     |           |
|              | Market Conditions (including support for the above                                                                                                                                                                                                                                                                                                              | e conclusions)                                                                                                                                                                                                                                                                                                                                                                                                                                                                                                                                                                                                                                                                                                                                                                                                                                                                                                                                                                                                                                                                                                                                                                                                                                                                                                                                                                                                                                                                                                                                                                                                                                                                                                                                                                                                                                                                                                                                                                                                                                                                                                                | See attached add                                                                                                                                                                                                                                                                                                                                                                                                                                                                                                                                                                                                                                                                                                                                                                                                                                                                                                                                                                                                                                                                                                                                                                                                                                                                                                                                                                                                                                                                                                                                                                                                                                                                                                                                                                                                                                                                                                                                                                                                                                                                                                               | enda.                                                                                             |                                                             |                                                                 |                                                   |                                                     |           |
|              |                                                                                                                                                                                                                                                                                                                                                                 |                                                                                                                                                                                                                                                                                                                                                                                                                                                                                                                                                                                                                                                                                                                                                                                                                                                                                                                                                                                                                                                                                                                                                                                                                                                                                                                                                                                                                                                                                                                                                                                                                                                                                                                                                                                                                                                                                                                                                                                                                                                                                                                               |                                                                                                                                                                                                                                                                                                                                                                                                                                                                                                                                                                                                                                                                                                                                                                                                                                                                                                                                                                                                                                                                                                                                                                                                                                                                                                                                                                                                                                                                                                                                                                                                                                                                                                                                                                                                                                                                                                                                                                                                                                                                                                                                |                                                                                                   |                                                             |                                                                 |                                                   |                                                     |           |
|              |                                                                                                                                                                                                                                                                                                                                                                 |                                                                                                                                                                                                                                                                                                                                                                                                                                                                                                                                                                                                                                                                                                                                                                                                                                                                                                                                                                                                                                                                                                                                                                                                                                                                                                                                                                                                                                                                                                                                                                                                                                                                                                                                                                                                                                                                                                                                                                                                                                                                                                                               |                                                                                                                                                                                                                                                                                                                                                                                                                                                                                                                                                                                                                                                                                                                                                                                                                                                                                                                                                                                                                                                                                                                                                                                                                                                                                                                                                                                                                                                                                                                                                                                                                                                                                                                                                                                                                                                                                                                                                                                                                                                                                                                                |                                                                                                   |                                                             |                                                                 |                                                   |                                                     |           |
|              | Dimensions 47x65 x 47.5x65                                                                                                                                                                                                                                                                                                                                      |                                                                                                                                                                                                                                                                                                                                                                                                                                                                                                                                                                                                                                                                                                                                                                                                                                                                                                                                                                                                                                                                                                                                                                                                                                                                                                                                                                                                                                                                                                                                                                                                                                                                                                                                                                                                                                                                                                                                                                                                                                                                                                                               | Area 3087 sf                                                                                                                                                                                                                                                                                                                                                                                                                                                                                                                                                                                                                                                                                                                                                                                                                                                                                                                                                                                                                                                                                                                                                                                                                                                                                                                                                                                                                                                                                                                                                                                                                                                                                                                                                                                                                                                                                                                                                                                                                                                                                                                   | Shape                                                                                             | <sup>e</sup> Rectangula                                     | r Vi                                                            | ew N;F                                            | Res:                                                |           |
|              | Specific Zoning Classification R1                                                                                                                                                                                                                                                                                                                               |                                                                                                                                                                                                                                                                                                                                                                                                                                                                                                                                                                                                                                                                                                                                                                                                                                                                                                                                                                                                                                                                                                                                                                                                                                                                                                                                                                                                                                                                                                                                                                                                                                                                                                                                                                                                                                                                                                                                                                                                                                                                                                                               |                                                                                                                                                                                                                                                                                                                                                                                                                                                                                                                                                                                                                                                                                                                                                                                                                                                                                                                                                                                                                                                                                                                                                                                                                                                                                                                                                                                                                                                                                                                                                                                                                                                                                                                                                                                                                                                                                                                                                                                                                                                                                                                                | Single Family Use                                                                                 |                                                             |                                                                 | ,.                                                | ,                                                   |           |
|              |                                                                                                                                                                                                                                                                                                                                                                 | oonforming (Crandfothau                                                                                                                                                                                                                                                                                                                                                                                                                                                                                                                                                                                                                                                                                                                                                                                                                                                                                                                                                                                                                                                                                                                                                                                                                                                                                                                                                                                                                                                                                                                                                                                                                                                                                                                                                                                                                                                                                                                                                                                                                                                                                                       |                                                                                                                                                                                                                                                                                                                                                                                                                                                                                                                                                                                                                                                                                                                                                                                                                                                                                                                                                                                                                                                                                                                                                                                                                                                                                                                                                                                                                                                                                                                                                                                                                                                                                                                                                                                                                                                                                                                                                                                                                                                                                                                                |                                                                                                   |                                                             |                                                                 |                                                   |                                                     |           |
|              |                                                                                                                                                                                                                                                                                                                                                                 | conforming (Grandfather                                                                                                                                                                                                                                                                                                                                                                                                                                                                                                                                                                                                                                                                                                                                                                                                                                                                                                                                                                                                                                                                                                                                                                                                                                                                                                                                                                                                                                                                                                                                                                                                                                                                                                                                                                                                                                                                                                                                                                                                                                                                                                       |                                                                                                                                                                                                                                                                                                                                                                                                                                                                                                                                                                                                                                                                                                                                                                                                                                                                                                                                                                                                                                                                                                                                                                                                                                                                                                                                                                                                                                                                                                                                                                                                                                                                                                                                                                                                                                                                                                                                                                                                                                                                                                                                | <u> </u>                                                                                          |                                                             |                                                                 |                                                   |                                                     |           |
|              | Is the highest and best use of subject property as                                                                                                                                                                                                                                                                                                              | improved (or as propos                                                                                                                                                                                                                                                                                                                                                                                                                                                                                                                                                                                                                                                                                                                                                                                                                                                                                                                                                                                                                                                                                                                                                                                                                                                                                                                                                                                                                                                                                                                                                                                                                                                                                                                                                                                                                                                                                                                                                                                                                                                                                                        | ed per plans and specific                                                                                                                                                                                                                                                                                                                                                                                                                                                                                                                                                                                                                                                                                                                                                                                                                                                                                                                                                                                                                                                                                                                                                                                                                                                                                                                                                                                                                                                                                                                                                                                                                                                                                                                                                                                                                                                                                                                                                                                                                                                                                                      | cations) the present use                                                                          | ? 🗶                                                         | Yes No If                                                       | No, desc                                          | cribe See A                                         | ttached   |
|              | Addendum                                                                                                                                                                                                                                                                                                                                                        |                                                                                                                                                                                                                                                                                                                                                                                                                                                                                                                                                                                                                                                                                                                                                                                                                                                                                                                                                                                                                                                                                                                                                                                                                                                                                                                                                                                                                                                                                                                                                                                                                                                                                                                                                                                                                                                                                                                                                                                                                                                                                                                               |                                                                                                                                                                                                                                                                                                                                                                                                                                                                                                                                                                                                                                                                                                                                                                                                                                                                                                                                                                                                                                                                                                                                                                                                                                                                                                                                                                                                                                                                                                                                                                                                                                                                                                                                                                                                                                                                                                                                                                                                                                                                                                                                |                                                                                                   |                                                             |                                                                 |                                                   |                                                     |           |
|              | Utilities Public Other (describe)                                                                                                                                                                                                                                                                                                                               |                                                                                                                                                                                                                                                                                                                                                                                                                                                                                                                                                                                                                                                                                                                                                                                                                                                                                                                                                                                                                                                                                                                                                                                                                                                                                                                                                                                                                                                                                                                                                                                                                                                                                                                                                                                                                                                                                                                                                                                                                                                                                                                               | Public Other (de                                                                                                                                                                                                                                                                                                                                                                                                                                                                                                                                                                                                                                                                                                                                                                                                                                                                                                                                                                                                                                                                                                                                                                                                                                                                                                                                                                                                                                                                                                                                                                                                                                                                                                                                                                                                                                                                                                                                                                                                                                                                                                               | escribe)                                                                                          | Off-site Impro                                              | vements - Type                                                  |                                                   | Public                                              | Private   |
| п            | Electricity \( \sum \)                                                                                                                                                                                                                                                                                                                                          | Water                                                                                                                                                                                                                                                                                                                                                                                                                                                                                                                                                                                                                                                                                                                                                                                                                                                                                                                                                                                                                                                                                                                                                                                                                                                                                                                                                                                                                                                                                                                                                                                                                                                                                                                                                                                                                                                                                                                                                                                                                                                                                                                         | lacksquare                                                                                                                                                                                                                                                                                                                                                                                                                                                                                                                                                                                                                                                                                                                                                                                                                                                                                                                                                                                                                                                                                                                                                                                                                                                                                                                                                                                                                                                                                                                                                                                                                                                                                                                                                                                                                                                                                                                                                                                                                                                                                                                     | ,                                                                                                 | Street Aspl                                                 | nalt                                                            |                                                   |                                                     | X         |
| _            | Gas 🔀                                                                                                                                                                                                                                                                                                                                                           | Sanitary Se                                                                                                                                                                                                                                                                                                                                                                                                                                                                                                                                                                                                                                                                                                                                                                                                                                                                                                                                                                                                                                                                                                                                                                                                                                                                                                                                                                                                                                                                                                                                                                                                                                                                                                                                                                                                                                                                                                                                                                                                                                                                                                                   |                                                                                                                                                                                                                                                                                                                                                                                                                                                                                                                                                                                                                                                                                                                                                                                                                                                                                                                                                                                                                                                                                                                                                                                                                                                                                                                                                                                                                                                                                                                                                                                                                                                                                                                                                                                                                                                                                                                                                                                                                                                                                                                                |                                                                                                   | Alley Non-                                                  |                                                                 |                                                   |                                                     |           |
| ٠,           |                                                                                                                                                                                                                                                                                                                                                                 |                                                                                                                                                                                                                                                                                                                                                                                                                                                                                                                                                                                                                                                                                                                                                                                                                                                                                                                                                                                                                                                                                                                                                                                                                                                                                                                                                                                                                                                                                                                                                                                                                                                                                                                                                                                                                                                                                                                                                                                                                                                                                                                               |                                                                                                                                                                                                                                                                                                                                                                                                                                                                                                                                                                                                                                                                                                                                                                                                                                                                                                                                                                                                                                                                                                                                                                                                                                                                                                                                                                                                                                                                                                                                                                                                                                                                                                                                                                                                                                                                                                                                                                                                                                                                                                                                | FFMA Man # 000:                                                                                   |                                                             |                                                                 | 10 Man F                                          | Data 05/40/6                                        | 2040      |
|              | FEMA Special Flood Hazard Area Yes                                                                                                                                                                                                                                                                                                                              | No FEMA Flood                                                                                                                                                                                                                                                                                                                                                                                                                                                                                                                                                                                                                                                                                                                                                                                                                                                                                                                                                                                                                                                                                                                                                                                                                                                                                                                                                                                                                                                                                                                                                                                                                                                                                                                                                                                                                                                                                                                                                                                                                                                                                                                 |                                                                                                                                                                                                                                                                                                                                                                                                                                                                                                                                                                                                                                                                                                                                                                                                                                                                                                                                                                                                                                                                                                                                                                                                                                                                                                                                                                                                                                                                                                                                                                                                                                                                                                                                                                                                                                                                                                                                                                                                                                                                                                                                |                                                                                                   | 73C0756H                                                    | FEIN                                                            | na iviap i                                        | Date 05/16/2                                        | 2012      |
|              | Are the utilities and off-site improvements typical                                                                                                                                                                                                                                                                                                             |                                                                                                                                                                                                                                                                                                                                                                                                                                                                                                                                                                                                                                                                                                                                                                                                                                                                                                                                                                                                                                                                                                                                                                                                                                                                                                                                                                                                                                                                                                                                                                                                                                                                                                                                                                                                                                                                                                                                                                                                                                                                                                                               |                                                                                                                                                                                                                                                                                                                                                                                                                                                                                                                                                                                                                                                                                                                                                                                                                                                                                                                                                                                                                                                                                                                                                                                                                                                                                                                                                                                                                                                                                                                                                                                                                                                                                                                                                                                                                                                                                                                                                                                                                                                                                                                                | No If No, describe                                                                                |                                                             |                                                                 | _                                                 |                                                     |           |
|              | Are there any adverse site conditions or external                                                                                                                                                                                                                                                                                                               | actors (easements, enc                                                                                                                                                                                                                                                                                                                                                                                                                                                                                                                                                                                                                                                                                                                                                                                                                                                                                                                                                                                                                                                                                                                                                                                                                                                                                                                                                                                                                                                                                                                                                                                                                                                                                                                                                                                                                                                                                                                                                                                                                                                                                                        | oachments, environment                                                                                                                                                                                                                                                                                                                                                                                                                                                                                                                                                                                                                                                                                                                                                                                                                                                                                                                                                                                                                                                                                                                                                                                                                                                                                                                                                                                                                                                                                                                                                                                                                                                                                                                                                                                                                                                                                                                                                                                                                                                                                                         | tal conditions, land uses                                                                         | s, etc.)?                                                   | Yes >                                                           | 【 No ∣                                            | If Yes, describe                                    |           |
| ار           | Subject in location in a gated tract ha                                                                                                                                                                                                                                                                                                                         | ving private street                                                                                                                                                                                                                                                                                                                                                                                                                                                                                                                                                                                                                                                                                                                                                                                                                                                                                                                                                                                                                                                                                                                                                                                                                                                                                                                                                                                                                                                                                                                                                                                                                                                                                                                                                                                                                                                                                                                                                                                                                                                                                                           | s & privately maint                                                                                                                                                                                                                                                                                                                                                                                                                                                                                                                                                                                                                                                                                                                                                                                                                                                                                                                                                                                                                                                                                                                                                                                                                                                                                                                                                                                                                                                                                                                                                                                                                                                                                                                                                                                                                                                                                                                                                                                                                                                                                                            | ained by the HOA                                                                                  | . <u>M</u> aintenand                                        | e levels appear                                                 | s to be                                           | average/tvr                                         | oical of  |
| ۲            | competing tracts.                                                                                                                                                                                                                                                                                                                                               | ·                                                                                                                                                                                                                                                                                                                                                                                                                                                                                                                                                                                                                                                                                                                                                                                                                                                                                                                                                                                                                                                                                                                                                                                                                                                                                                                                                                                                                                                                                                                                                                                                                                                                                                                                                                                                                                                                                                                                                                                                                                                                                                                             |                                                                                                                                                                                                                                                                                                                                                                                                                                                                                                                                                                                                                                                                                                                                                                                                                                                                                                                                                                                                                                                                                                                                                                                                                                                                                                                                                                                                                                                                                                                                                                                                                                                                                                                                                                                                                                                                                                                                                                                                                                                                                                                                |                                                                                                   | <del></del>                                                 |                                                                 |                                                   |                                                     |           |
|              | pg                                                                                                                                                                                                                                                                                                                                                              |                                                                                                                                                                                                                                                                                                                                                                                                                                                                                                                                                                                                                                                                                                                                                                                                                                                                                                                                                                                                                                                                                                                                                                                                                                                                                                                                                                                                                                                                                                                                                                                                                                                                                                                                                                                                                                                                                                                                                                                                                                                                                                                               |                                                                                                                                                                                                                                                                                                                                                                                                                                                                                                                                                                                                                                                                                                                                                                                                                                                                                                                                                                                                                                                                                                                                                                                                                                                                                                                                                                                                                                                                                                                                                                                                                                                                                                                                                                                                                                                                                                                                                                                                                                                                                                                                |                                                                                                   |                                                             |                                                                 |                                                   |                                                     |           |
|              | Source(s) Used for Physical Characteristics of Pr                                                                                                                                                                                                                                                                                                               | onerty Approi                                                                                                                                                                                                                                                                                                                                                                                                                                                                                                                                                                                                                                                                                                                                                                                                                                                                                                                                                                                                                                                                                                                                                                                                                                                                                                                                                                                                                                                                                                                                                                                                                                                                                                                                                                                                                                                                                                                                                                                                                                                                                                                 | sal Files X MLS                                                                                                                                                                                                                                                                                                                                                                                                                                                                                                                                                                                                                                                                                                                                                                                                                                                                                                                                                                                                                                                                                                                                                                                                                                                                                                                                                                                                                                                                                                                                                                                                                                                                                                                                                                                                                                                                                                                                                                                                                                                                                                                | Assessment and T                                                                                  | ay Records                                                  | Prior Inspection                                                | ים 🗇                                              | roperty Owner                                       |           |
| ١            | <b>—</b> • • • • • • • • • • • • • • • • • • •                                                                                                                                                                                                                                                                                                                  | эрону Арргаі                                                                                                                                                                                                                                                                                                                                                                                                                                                                                                                                                                                                                                                                                                                                                                                                                                                                                                                                                                                                                                                                                                                                                                                                                                                                                                                                                                                                                                                                                                                                                                                                                                                                                                                                                                                                                                                                                                                                                                                                                                                                                                                  | ouitheo NILO                                                                                                                                                                                                                                                                                                                                                                                                                                                                                                                                                                                                                                                                                                                                                                                                                                                                                                                                                                                                                                                                                                                                                                                                                                                                                                                                                                                                                                                                                                                                                                                                                                                                                                                                                                                                                                                                                                                                                                                                                                                                                                                   | _                                                                                                 |                                                             | •                                                               |                                                   | TOPETTY OWING                                       |           |
|              | Other (describe) Exterior inspection                                                                                                                                                                                                                                                                                                                            |                                                                                                                                                                                                                                                                                                                                                                                                                                                                                                                                                                                                                                                                                                                                                                                                                                                                                                                                                                                                                                                                                                                                                                                                                                                                                                                                                                                                                                                                                                                                                                                                                                                                                                                                                                                                                                                                                                                                                                                                                                                                                                                               |                                                                                                                                                                                                                                                                                                                                                                                                                                                                                                                                                                                                                                                                                                                                                                                                                                                                                                                                                                                                                                                                                                                                                                                                                                                                                                                                                                                                                                                                                                                                                                                                                                                                                                                                                                                                                                                                                                                                                                                                                                                                                                                                | Data Source for Gross                                                                             | •                                                           | DMLS/Tax Rec                                                    | ords                                              | 0. 6:                                               |           |
|              | General Description                                                                                                                                                                                                                                                                                                                                             | General De                                                                                                                                                                                                                                                                                                                                                                                                                                                                                                                                                                                                                                                                                                                                                                                                                                                                                                                                                                                                                                                                                                                                                                                                                                                                                                                                                                                                                                                                                                                                                                                                                                                                                                                                                                                                                                                                                                                                                                                                                                                                                                                    |                                                                                                                                                                                                                                                                                                                                                                                                                                                                                                                                                                                                                                                                                                                                                                                                                                                                                                                                                                                                                                                                                                                                                                                                                                                                                                                                                                                                                                                                                                                                                                                                                                                                                                                                                                                                                                                                                                                                                                                                                                                                                                                                | Heating/Cooling                                                                                   |                                                             | menities                                                        |                                                   | Car Storage                                         |           |
| ø            | Units 🔀 One 🗌 One with Accessory Unit                                                                                                                                                                                                                                                                                                                           | Concrete Slab                                                                                                                                                                                                                                                                                                                                                                                                                                                                                                                                                                                                                                                                                                                                                                                                                                                                                                                                                                                                                                                                                                                                                                                                                                                                                                                                                                                                                                                                                                                                                                                                                                                                                                                                                                                                                                                                                                                                                                                                                                                                                                                 | Crawl Space                                                                                                                                                                                                                                                                                                                                                                                                                                                                                                                                                                                                                                                                                                                                                                                                                                                                                                                                                                                                                                                                                                                                                                                                                                                                                                                                                                                                                                                                                                                                                                                                                                                                                                                                                                                                                                                                                                                                                                                                                                                                                                                    | FWA HWBB                                                                                          | <b>X</b> Firepla                                            | ce(s) # 1                                                       | None                                              |                                                     |           |
|              | # of Stories 2                                                                                                                                                                                                                                                                                                                                                  | Full Basement                                                                                                                                                                                                                                                                                                                                                                                                                                                                                                                                                                                                                                                                                                                                                                                                                                                                                                                                                                                                                                                                                                                                                                                                                                                                                                                                                                                                                                                                                                                                                                                                                                                                                                                                                                                                                                                                                                                                                                                                                                                                                                                 | Finished                                                                                                                                                                                                                                                                                                                                                                                                                                                                                                                                                                                                                                                                                                                                                                                                                                                                                                                                                                                                                                                                                                                                                                                                                                                                                                                                                                                                                                                                                                                                                                                                                                                                                                                                                                                                                                                                                                                                                                                                                                                                                                                       | Radiant                                                                                           | Wood                                                        | stove(s) # 0                                                    | Drivev                                            | vay # of Ca                                         | rs 2      |
|              | Type Det. Att. S-Det./End Unit                                                                                                                                                                                                                                                                                                                                  | Partial Basement                                                                                                                                                                                                                                                                                                                                                                                                                                                                                                                                                                                                                                                                                                                                                                                                                                                                                                                                                                                                                                                                                                                                                                                                                                                                                                                                                                                                                                                                                                                                                                                                                                                                                                                                                                                                                                                                                                                                                                                                                                                                                                              | Finished                                                                                                                                                                                                                                                                                                                                                                                                                                                                                                                                                                                                                                                                                                                                                                                                                                                                                                                                                                                                                                                                                                                                                                                                                                                                                                                                                                                                                                                                                                                                                                                                                                                                                                                                                                                                                                                                                                                                                                                                                                                                                                                       | Other                                                                                             |                                                             |                                                                 | riveway S                                         |                                                     | oncrete   |
|              |                                                                                                                                                                                                                                                                                                                                                                 | Exterior Walls                                                                                                                                                                                                                                                                                                                                                                                                                                                                                                                                                                                                                                                                                                                                                                                                                                                                                                                                                                                                                                                                                                                                                                                                                                                                                                                                                                                                                                                                                                                                                                                                                                                                                                                                                                                                                                                                                                                                                                                                                                                                                                                | Stucco Fu                                                                                                                                                                                                                                                                                                                                                                                                                                                                                                                                                                                                                                                                                                                                                                                                                                                                                                                                                                                                                                                                                                                                                                                                                                                                                                                                                                                                                                                                                                                                                                                                                                                                                                                                                                                                                                                                                                                                                                                                                                                                                                                      |                                                                                                   |                                                             |                                                                 | Garag                                             |                                                     |           |
|              | X EXISTING   Pronosen   Inner Long                                                                                                                                                                                                                                                                                                                              |                                                                                                                                                                                                                                                                                                                                                                                                                                                                                                                                                                                                                                                                                                                                                                                                                                                                                                                                                                                                                                                                                                                                                                                                                                                                                                                                                                                                                                                                                                                                                                                                                                                                                                                                                                                                                                                                                                                                                                                                                                                                                                                               | THE PROPERTY OF THE PARTY OF TH | - Gas                                                                                             |                                                             |                                                                 | Carpo                                             |                                                     |           |
|              | Existing Proposed Under Const.                                                                                                                                                                                                                                                                                                                                  |                                                                                                                                                                                                                                                                                                                                                                                                                                                                                                                                                                                                                                                                                                                                                                                                                                                                                                                                                                                                                                                                                                                                                                                                                                                                                                                                                                                                                                                                                                                                                                                                                                                                                                                                                                                                                                                                                                                                                                                                                                                                                                                               |                                                                                                                                                                                                                                                                                                                                                                                                                                                                                                                                                                                                                                                                                                                                                                                                                                                                                                                                                                                                                                                                                                                                                                                                                                                                                                                                                                                                                                                                                                                                                                                                                                                                                                                                                                                                                                                                                                                                                                                                                                                                                                                                | Central Air Conditionin                                                                           | ות וו חרים                                                  |                                                                 |                                                   | ıı #UIL'A                                           |           |
|              | Design (Style) Contemp                                                                                                                                                                                                                                                                                                                                          | Roof Surface                                                                                                                                                                                                                                                                                                                                                                                                                                                                                                                                                                                                                                                                                                                                                                                                                                                                                                                                                                                                                                                                                                                                                                                                                                                                                                                                                                                                                                                                                                                                                                                                                                                                                                                                                                                                                                                                                                                                                                                                                                                                                                                  | Conc tile                                                                                                                                                                                                                                                                                                                                                                                                                                                                                                                                                                                                                                                                                                                                                                                                                                                                                                                                                                                                                                                                                                                                                                                                                                                                                                                                                                                                                                                                                                                                                                                                                                                                                                                                                                                                                                                                                                                                                                                                                                                                                                                      | Central Air Conditionin                                                                           |                                                             |                                                                 |                                                   |                                                     |           |
|              | Design (Style) Contemp<br>Year Built 1998                                                                                                                                                                                                                                                                                                                       | Roof Surface<br>Gutters & Downspouts                                                                                                                                                                                                                                                                                                                                                                                                                                                                                                                                                                                                                                                                                                                                                                                                                                                                                                                                                                                                                                                                                                                                                                                                                                                                                                                                                                                                                                                                                                                                                                                                                                                                                                                                                                                                                                                                                                                                                                                                                                                                                          | Conc tile X                                                                                                                                                                                                                                                                                                                                                                                                                                                                                                                                                                                                                                                                                                                                                                                                                                                                                                                                                                                                                                                                                                                                                                                                                                                                                                                                                                                                                                                                                                                                                                                                                                                                                                                                                                                                                                                                                                                                                                                                                                                                                                                    | Individual                                                                                        | <b>X</b> Fence                                              | Wood                                                            | Attach                                            | ned Deta                                            | acned     |
|              | Design (Style) Contemp Year Built 1998 Effective Age (Yrs) 25                                                                                                                                                                                                                                                                                                   | Roof Surface                                                                                                                                                                                                                                                                                                                                                                                                                                                                                                                                                                                                                                                                                                                                                                                                                                                                                                                                                                                                                                                                                                                                                                                                                                                                                                                                                                                                                                                                                                                                                                                                                                                                                                                                                                                                                                                                                                                                                                                                                                                                                                                  | Conc tile  Aluminium  Alum                                                                                                                                                                                                                                                                                                                                                                                                                                                                                                                                                                                                                                                                                                                                                                                                                                                                                                                                                                                                                                                                                                                                                                                                                                                                                                                                                                                                                                                                                                                                                                                                                                                                                                                                                                                                                                                                                                                                                                                                                                                                                                     | Individual Other None                                                                             | Fence Other                                                 | Wood                                                            |                                                   | ned Deta                                            | acned     |
|              | Design (Style) Contemp<br>Year Built 1998                                                                                                                                                                                                                                                                                                                       | Roof Surface<br>Gutters & Downspouts                                                                                                                                                                                                                                                                                                                                                                                                                                                                                                                                                                                                                                                                                                                                                                                                                                                                                                                                                                                                                                                                                                                                                                                                                                                                                                                                                                                                                                                                                                                                                                                                                                                                                                                                                                                                                                                                                                                                                                                                                                                                                          | Conc tile X                                                                                                                                                                                                                                                                                                                                                                                                                                                                                                                                                                                                                                                                                                                                                                                                                                                                                                                                                                                                                                                                                                                                                                                                                                                                                                                                                                                                                                                                                                                                                                                                                                                                                                                                                                                                                                                                                                                                                                                                                                                                                                                    | Individual Other None                                                                             | Fence Other                                                 | Wood None                                                       | Attach  Built-ir                                  | ned Deta                                            | acned     |
|              | Design (Style) Contemp Year Built 1998 Effective Age (Yrs) 25 Appliances Refrigerator Range/Oven                                                                                                                                                                                                                                                                | Roof Surface Gutters & Downspouts Window Type Dishwasher                                                                                                                                                                                                                                                                                                                                                                                                                                                                                                                                                                                                                                                                                                                                                                                                                                                                                                                                                                                                                                                                                                                                                                                                                                                                                                                                                                                                                                                                                                                                                                                                                                                                                                                                                                                                                                                                                                                                                                                                                                                                      | Conc tile Aluminium Alum Disposal Microv                                                                                                                                                                                                                                                                                                                                                                                                                                                                                                                                                                                                                                                                                                                                                                                                                                                                                                                                                                                                                                                                                                                                                                                                                                                                                                                                                                                                                                                                                                                                                                                                                                                                                                                                                                                                                                                                                                                                                                                                                                                                                       | Individual Other None wave Washer/Dry                                                             | Fence Other yer Other (                                     | Wood None  describe)  Applia                                    | Attach<br>Built-in                                | ned Deta<br>n<br>not known                          |           |
|              | Design (Style) Contemp Year Built 1998 Effective Age (Yrs) 25 Appliances Refrigerator Range/Oven Finished area above grade contains:                                                                                                                                                                                                                            | Roof Surface Gutters & Downspouts Window Type Dishwasher Rooms                                                                                                                                                                                                                                                                                                                                                                                                                                                                                                                                                                                                                                                                                                                                                                                                                                                                                                                                                                                                                                                                                                                                                                                                                                                                                                                                                                                                                                                                                                                                                                                                                                                                                                                                                                                                                                                                                                                                                                                                                                                                | Aluminium Alum Disposal Microv 3 Bedrooms                                                                                                                                                                                                                                                                                                                                                                                                                                                                                                                                                                                                                                                                                                                                                                                                                                                                                                                                                                                                                                                                                                                                                                                                                                                                                                                                                                                                                                                                                                                                                                                                                                                                                                                                                                                                                                                                                                                                                                                                                                                                                      | Individual Other None                                                                             | Fence Other yer Other (                                     | Wood None                                                       | Attach<br>Built-in                                | ned Deta<br>n<br>not known                          |           |
|              | Design (Style) Contemp Year Built 1998 Effective Age (Yrs) 25 Appliances Refrigerator Range/Oven                                                                                                                                                                                                                                                                | Roof Surface Gutters & Downspouts Window Type Dishwasher Rooms                                                                                                                                                                                                                                                                                                                                                                                                                                                                                                                                                                                                                                                                                                                                                                                                                                                                                                                                                                                                                                                                                                                                                                                                                                                                                                                                                                                                                                                                                                                                                                                                                                                                                                                                                                                                                                                                                                                                                                                                                                                                | Aluminium Alum Disposal Microv 3 Bedrooms                                                                                                                                                                                                                                                                                                                                                                                                                                                                                                                                                                                                                                                                                                                                                                                                                                                                                                                                                                                                                                                                                                                                                                                                                                                                                                                                                                                                                                                                                                                                                                                                                                                                                                                                                                                                                                                                                                                                                                                                                                                                                      | Individual Other None wave Washer/Dry                                                             | Fence Other yer Other (                                     | Wood None  describe)  Applia                                    | Attach<br>Built-in                                | ned Deta<br>n<br>not known                          |           |
|              | Design (Style) Contemp Year Built 1998 Effective Age (Yrs) 25 Appliances Refrigerator Range/Oven Finished area above grade contains: Additional features (special energy efficient items                                                                                                                                                                        | Roof Surface Gutters & Downspouts Window Type Dishwasher 6 Rooms etc.) Rear pa                                                                                                                                                                                                                                                                                                                                                                                                                                                                                                                                                                                                                                                                                                                                                                                                                                                                                                                                                                                                                                                                                                                                                                                                                                                                                                                                                                                                                                                                                                                                                                                                                                                                                                                                                                                                                                                                                                                                                                                                                                                | Conc tile  Aluminium  Alum  Disposal  Bedrooms  Altio.                                                                                                                                                                                                                                                                                                                                                                                                                                                                                                                                                                                                                                                                                                                                                                                                                                                                                                                                                                                                                                                                                                                                                                                                                                                                                                                                                                                                                                                                                                                                                                                                                                                                                                                                                                                                                                                                                                                                                                                                                                                                         | Individual Other None wave Washer/Dry 2.1 Bath(s)                                                 | Fence ☐ Other yer ☑ Other ( 1,43                            | Wood None Describe) Applia Square Feet of G                     | Attach Built-in ances r                           | ned Detain  not known  ng Area Above G              | Grade     |
|              | Design (Style) Contemp Year Built 1998 Effective Age (Yrs) 25 Appliances Refrigerator Range/Oven Finished area above grade contains:                                                                                                                                                                                                                            | Roof Surface Gutters & Downspouts Window Type Dishwasher 6 Rooms etc.) Rear pa                                                                                                                                                                                                                                                                                                                                                                                                                                                                                                                                                                                                                                                                                                                                                                                                                                                                                                                                                                                                                                                                                                                                                                                                                                                                                                                                                                                                                                                                                                                                                                                                                                                                                                                                                                                                                                                                                                                                                                                                                                                | Conc tile  Aluminium  Alum  Disposal  Bedrooms  Altio.                                                                                                                                                                                                                                                                                                                                                                                                                                                                                                                                                                                                                                                                                                                                                                                                                                                                                                                                                                                                                                                                                                                                                                                                                                                                                                                                                                                                                                                                                                                                                                                                                                                                                                                                                                                                                                                                                                                                                                                                                                                                         | Individual Other None wave Washer/Dry 2.1 Bath(s)                                                 | Fence ☐ Other yer ☑ Other ( 1,43                            | Wood None Describe) Applia Square Feet of G                     | Attach Built-in ances r                           | ned Deta<br>n<br>not known                          | Grade     |
|              | Design (Style) Contemp Year Built 1998 Effective Age (Yrs) 25 Appliances Refrigerator Range/Oven Finished area above grade contains: Additional features (special energy efficient items                                                                                                                                                                        | Roof Surface Gutters & Downspouts Window Type Dishwasher Rooms , etc.) Rear pa                                                                                                                                                                                                                                                                                                                                                                                                                                                                                                                                                                                                                                                                                                                                                                                                                                                                                                                                                                                                                                                                                                                                                                                                                                                                                                                                                                                                                                                                                                                                                                                                                                                                                                                                                                                                                                                                                                                                                                                                                                                | Conc tile Aluminium Alum Disposal Microv 3 Bedrooms Atio.  Metro                                                                                                                                                                                                                                                                                                                                                                                                                                                                                                                                                                                                                                                                                                                                                                                                                                                                                                                                                                                                                                                                                                                                                                                                                                                                                                                                                                                                                                                                                                                                                                                                                                                                                                                                                                                                                                                                                                                                                                                                                                                               | Individual Other None wave Washer/Dry 2.1 Bath(s) rioration, renovations, re                      | Y Fence Other  or Other (  1,43:  emodeling, etc.).         | Wood None  describe) Applie  Square Feet of G  C4;Per           | Attach Built-in ances r ross Livi                 | ned Detain  not known  ng Area Above G              | Grade     |
|              | Design (Style) Contemp Year Built 1998 Effective Age (Yrs) 25 Appliances Refrigerator Range/Oven Finished area above grade contains: Additional features (special energy efficient items Describe the condition of the property and data s                                                                                                                      | Roof Surface Gutters & Downspouts Window Type Dishwasher Rooms , etc.) Rear pa                                                                                                                                                                                                                                                                                                                                                                                                                                                                                                                                                                                                                                                                                                                                                                                                                                                                                                                                                                                                                                                                                                                                                                                                                                                                                                                                                                                                                                                                                                                                                                                                                                                                                                                                                                                                                                                                                                                                                                                                                                                | Conc tile Aluminium Alum Disposal Microv 3 Bedrooms Atio.  Metro                                                                                                                                                                                                                                                                                                                                                                                                                                                                                                                                                                                                                                                                                                                                                                                                                                                                                                                                                                                                                                                                                                                                                                                                                                                                                                                                                                                                                                                                                                                                                                                                                                                                                                                                                                                                                                                                                                                                                                                                                                                               | Individual Other None wave Washer/Dry 2.1 Bath(s)                                                 | Y Fence Other  or Other (  1,43:  emodeling, etc.).         | Wood None  describe) Applie  Square Feet of G  C4;Per           | Attach Built-in ances r ross Livi                 | ned Detain  not known  ng Area Above G              | Grade     |
|              | Design (Style) Contemp Year Built 1998 Effective Age (Yrs) 25 Appliances Refrigerator Range/Oven Finished area above grade contains: Additional features (special energy efficient items Describe the condition of the property and data s                                                                                                                      | Roof Surface Gutters & Downspouts Window Type Dishwasher Rooms , etc.) Rear pa                                                                                                                                                                                                                                                                                                                                                                                                                                                                                                                                                                                                                                                                                                                                                                                                                                                                                                                                                                                                                                                                                                                                                                                                                                                                                                                                                                                                                                                                                                                                                                                                                                                                                                                                                                                                                                                                                                                                                                                                                                                | Conc tile Aluminium Alum Disposal Microv 3 Bedrooms Atio.  Metro                                                                                                                                                                                                                                                                                                                                                                                                                                                                                                                                                                                                                                                                                                                                                                                                                                                                                                                                                                                                                                                                                                                                                                                                                                                                                                                                                                                                                                                                                                                                                                                                                                                                                                                                                                                                                                                                                                                                                                                                                                                               | Individual Other None wave Washer/Dry 2.1 Bath(s)                                                 | Y Fence Other  or Other (  1,43:  emodeling, etc.).         | Wood None  describe) Applie  Square Feet of G  C4;Per           | Attach Built-in ances r ross Livi                 | ned Detain  not known  ng Area Above G              | Grade     |
|              | Design (Style) Contemp Year Built 1998 Effective Age (Yrs) 25 Appliances Refrigerator Range/Oven Finished area above grade contains: Additional features (special energy efficient items Describe the condition of the property and data s                                                                                                                      | Roof Surface Gutters & Downspouts Window Type Dishwasher Rooms , etc.) Rear pa                                                                                                                                                                                                                                                                                                                                                                                                                                                                                                                                                                                                                                                                                                                                                                                                                                                                                                                                                                                                                                                                                                                                                                                                                                                                                                                                                                                                                                                                                                                                                                                                                                                                                                                                                                                                                                                                                                                                                                                                                                                | Conc tile Aluminium Alum Disposal Microv 3 Bedrooms Atio.  Metro                                                                                                                                                                                                                                                                                                                                                                                                                                                                                                                                                                                                                                                                                                                                                                                                                                                                                                                                                                                                                                                                                                                                                                                                                                                                                                                                                                                                                                                                                                                                                                                                                                                                                                                                                                                                                                                                                                                                                                                                                                                               | Individual Other None wave Washer/Dry 2.1 Bath(s)                                                 | Y Fence Other  or Other (  1,43:  emodeling, etc.).         | Wood None  describe) Applie  Square Feet of G  C4;Per           | Attach Built-in ances r ross Livi                 | ned Detain  not known  ng Area Above G              | Grade     |
| SOVEMENTS    | Design (Style) Contemp Year Built 1998 Effective Age (Yrs) 25 Appliances Refrigerator Range/Oven Finished area above grade contains: Additional features (special energy efficient items Describe the condition of the property and data s                                                                                                                      | Roof Surface Gutters & Downspouts Window Type Dishwasher Rooms , etc.) Rear pa                                                                                                                                                                                                                                                                                                                                                                                                                                                                                                                                                                                                                                                                                                                                                                                                                                                                                                                                                                                                                                                                                                                                                                                                                                                                                                                                                                                                                                                                                                                                                                                                                                                                                                                                                                                                                                                                                                                                                                                                                                                | Conc tile Aluminium Alum Disposal Microv 3 Bedrooms Atio.  Metro                                                                                                                                                                                                                                                                                                                                                                                                                                                                                                                                                                                                                                                                                                                                                                                                                                                                                                                                                                                                                                                                                                                                                                                                                                                                                                                                                                                                                                                                                                                                                                                                                                                                                                                                                                                                                                                                                                                                                                                                                                                               | Individual Other None wave Washer/Dry 2.1 Bath(s)                                                 | Y Fence Other  or Other (  1,43:  emodeling, etc.).         | Wood None  describe) Applie  Square Feet of G  C4;Per           | Attach Built-in ances r ross Livi                 | ned Detain  not known  ng Area Above G              | Grade     |
|              | Design (Style) Contemp  Year Built 1998  Effective Age (Yrs) 25  Appliances Refrigerator Range/Oven  Finished area above grade contains:  Additional features (special energy efficient items  Describe the condition of the property and data so subject appears to be in mostly origin                                                                        | Roof Surface Gutters & Downspouts Window Type Dishwasher 6 Rooms etc.) Rear pa                                                                                                                                                                                                                                                                                                                                                                                                                                                                                                                                                                                                                                                                                                                                                                                                                                                                                                                                                                                                                                                                                                                                                                                                                                                                                                                                                                                                                                                                                                                                                                                                                                                                                                                                                                                                                                                                                                                                                                                                                                                | Aluminium Alum Disposal Microv 3 Bedrooms Atio.  rent needed repairs, deter                                                                                                                                                                                                                                                                                                                                                                                                                                                                                                                                                                                                                                                                                                                                                                                                                                                                                                                                                                                                                                                                                                                                                                                                                                                                                                                                                                                                                                                                                                                                                                                                                                                                                                                                                                                                                                                                                                                                                                                                                                                    | Individual Other None Wave Washer/Dry 2.1 Bath(s)  rioration, renovations, renypothetical conditi | yer Other (  1,43a  emodeling, etc.).                       | Wood None Applia Square Feet of G  C4;Per ect assignment i      | Attach Built-in ances r ross Livi recent results  | ned Detain not known ng Area Above G MLS listing    | Grade     |
| IMPROVEMENTS | Design (Style) Contemp  Year Built 1998  Effective Age (Yrs) 25  Appliances Refrigerator Range/Oven  Finished area above grade contains:  Additional features (special energy efficient items)  Describe the condition of the property and data so subject appears to be in mostly origing.  Are there any apparent physical deficiencies or an                 | Roof Surface Gutters & Downspouts Window Type Dishwasher 6 Rooms etc.) Rear pa                                                                                                                                                                                                                                                                                                                                                                                                                                                                                                                                                                                                                                                                                                                                                                                                                                                                                                                                                                                                                                                                                                                                                                                                                                                                                                                                                                                                                                                                                                                                                                                                                                                                                                                                                                                                                                                                                                                                                                                                                                                | Aluminium Alum Disposal Microv 3 Bedrooms Atio.  rent needed repairs, deter                                                                                                                                                                                                                                                                                                                                                                                                                                                                                                                                                                                                                                                                                                                                                                                                                                                                                                                                                                                                                                                                                                                                                                                                                                                                                                                                                                                                                                                                                                                                                                                                                                                                                                                                                                                                                                                                                                                                                                                                                                                    | Individual Other None Wave Washer/Dry 2.1 Bath(s)  rioration, renovations, renypothetical conditi | yer Other (  1,43a  emodeling, etc.).                       | Wood None Applia Square Feet of G  C4;Per ect assignment i      | Attach Built-in ances r ross Livi                 | ned Detain not known ng Area Above G MLS listing    | Grade     |
| IMPROVEMENTS | Design (Style) Contemp  Year Built 1998  Effective Age (Yrs) 25  Appliances Refrigerator Range/Oven  Finished area above grade contains:  Additional features (special energy efficient items  Describe the condition of the property and data so subject appears to be in mostly origin                                                                        | Roof Surface Gutters & Downspouts Window Type Dishwasher 6 Rooms etc.) Rear pa                                                                                                                                                                                                                                                                                                                                                                                                                                                                                                                                                                                                                                                                                                                                                                                                                                                                                                                                                                                                                                                                                                                                                                                                                                                                                                                                                                                                                                                                                                                                                                                                                                                                                                                                                                                                                                                                                                                                                                                                                                                | Aluminium Alum Disposal Microv 3 Bedrooms Atio.  rent needed repairs, deter                                                                                                                                                                                                                                                                                                                                                                                                                                                                                                                                                                                                                                                                                                                                                                                                                                                                                                                                                                                                                                                                                                                                                                                                                                                                                                                                                                                                                                                                                                                                                                                                                                                                                                                                                                                                                                                                                                                                                                                                                                                    | Individual Other None Wave Washer/Dry 2.1 Bath(s)  rioration, renovations, renypothetical conditi | yer Other (  1,43a  emodeling, etc.).                       | Wood None Applia Square Feet of G  C4;Per ect assignment i      | Attach Built-in ances r ross Livi recent results  | ned Detain not known ng Area Above G MLS listing    | Grade     |
| IMPROVEMENTS | Design (Style) Contemp  Year Built 1998  Effective Age (Yrs) 25  Appliances Refrigerator Range/Oven  Finished area above grade contains:  Additional features (special energy efficient items)  Describe the condition of the property and data so subject appears to be in mostly origing.  Are there any apparent physical deficiencies or an                 | Roof Surface Gutters & Downspouts Window Type Dishwasher 6 Rooms etc.) Rear pa                                                                                                                                                                                                                                                                                                                                                                                                                                                                                                                                                                                                                                                                                                                                                                                                                                                                                                                                                                                                                                                                                                                                                                                                                                                                                                                                                                                                                                                                                                                                                                                                                                                                                                                                                                                                                                                                                                                                                                                                                                                | Aluminium Alum Disposal Microv 3 Bedrooms Atio.  rent needed repairs, deter                                                                                                                                                                                                                                                                                                                                                                                                                                                                                                                                                                                                                                                                                                                                                                                                                                                                                                                                                                                                                                                                                                                                                                                                                                                                                                                                                                                                                                                                                                                                                                                                                                                                                                                                                                                                                                                                                                                                                                                                                                                    | Individual Other None Wave Washer/Dry 2.1 Bath(s)  rioration, renovations, renypothetical conditi | yer Other (  1,43a  emodeling, etc.).                       | Wood None Applia Square Feet of G  C4;Per ect assignment i      | Attach Built-in ances r ross Livi recent results  | ned Detain not known ng Area Above G MLS listing    | Grade     |
| IMPROVEMENTS | Design (Style) Contemp  Year Built 1998  Effective Age (Yrs) 25  Appliances Refrigerator Range/Oven  Finished area above grade contains:  Additional features (special energy efficient items)  Describe the condition of the property and data so subject appears to be in mostly origing.  Are there any apparent physical deficiencies or an                 | Roof Surface Gutters & Downspouts Window Type Dishwasher 6 Rooms etc.) Rear pa                                                                                                                                                                                                                                                                                                                                                                                                                                                                                                                                                                                                                                                                                                                                                                                                                                                                                                                                                                                                                                                                                                                                                                                                                                                                                                                                                                                                                                                                                                                                                                                                                                                                                                                                                                                                                                                                                                                                                                                                                                                | Aluminium Alum Disposal Microv 3 Bedrooms Atio.  rent needed repairs, deter                                                                                                                                                                                                                                                                                                                                                                                                                                                                                                                                                                                                                                                                                                                                                                                                                                                                                                                                                                                                                                                                                                                                                                                                                                                                                                                                                                                                                                                                                                                                                                                                                                                                                                                                                                                                                                                                                                                                                                                                                                                    | Individual Other None Wave Washer/Dry 2.1 Bath(s)  rioration, renovations, renypothetical conditi | yer Other (  1,43a  emodeling, etc.).                       | Wood None Applia Square Feet of G  C4;Per ect assignment i      | Attach Built-in ances r ross Livi recent results  | ned Detain not known ng Area Above G MLS listing    | Grade     |
| IMPROVEMENTS | Design (Style) Contemp  Year Built 1998  Effective Age (Yrs) 25  Appliances Refrigerator Range/Oven  Finished area above grade contains:  Additional features (special energy efficient items)  Describe the condition of the property and data so subject appears to be in mostly origing.  Are there any apparent physical deficiencies or an                 | Roof Surface Gutters & Downspouts Window Type Dishwasher 6 Rooms etc.) Rear pa                                                                                                                                                                                                                                                                                                                                                                                                                                                                                                                                                                                                                                                                                                                                                                                                                                                                                                                                                                                                                                                                                                                                                                                                                                                                                                                                                                                                                                                                                                                                                                                                                                                                                                                                                                                                                                                                                                                                                                                                                                                | Aluminium Alum Disposal Microv 3 Bedrooms Atio.  rent needed repairs, deter                                                                                                                                                                                                                                                                                                                                                                                                                                                                                                                                                                                                                                                                                                                                                                                                                                                                                                                                                                                                                                                                                                                                                                                                                                                                                                                                                                                                                                                                                                                                                                                                                                                                                                                                                                                                                                                                                                                                                                                                                                                    | Individual Other None Wave Washer/Dry 2.1 Bath(s)  rioration, renovations, renypothetical conditi | yer Other (  1,43a  emodeling, etc.).                       | Wood None Applia Square Feet of G  C4;Per ect assignment i      | Attach Built-in ances r ross Livi recent results  | ned Detain not known ng Area Above G MLS listing    | Grade     |
| IMPROVEMENTS | Design (Style) Contemp  Year Built 1998  Effective Age (Yrs) 25  Appliances Refrigerator Range/Oven  Finished area above grade contains:  Additional features (special energy efficient items)  Describe the condition of the property and data so subject appears to be in mostly origin  Are there any apparent physical deficiencies or actif Yes, describe. | Roof Surface Gutters & Downspouts Window Type Dishwasher 6 Rooms , etc.) Rear pa purce(s) (including appa hal and well mainta                                                                                                                                                                                                                                                                                                                                                                                                                                                                                                                                                                                                                                                                                                                                                                                                                                                                                                                                                                                                                                                                                                                                                                                                                                                                                                                                                                                                                                                                                                                                                                                                                                                                                                                                                                                                                                                                                                                                                                                                 | Conc tile  Aluminium  Alum  Disposal  Bedrooms  Atio.  rent needed repairs, deter ained condition. A harder the livability, soundneed the livability is soundneed to be a livability in the livability is soundneed to be a livability in the livability is soundneed to be a livability in the livability in the livability is soundneed to be a livability in the livability in the livability is soundneed to be a livability in the livability in the livability is soundneed to be a livability in the livability in the livability is soundneed to be a livability in the livability in the livability is soundneed to be a livability in the livability in the livability is soundneed to be a livability in the livability in the livability is soundneed to be a livability in the livability in the livability is soundneed to be a livability in the livability in the livability is soundneed to be a livability in the livabili | Individual Other None Wave Washer/Dry 2.1 Bath(s)  rioration, renovations, re nypothetical condit | Fence Other (  1,43:  emodeling, etc.).  tion might affects | Wood None None Applia Square Feet of G  C4;Per ect assignment r | Attach Built-in ances r ross Livi recent results. | ned Detain not known ng Area Above G  MLS listing . | Grade     |
| IMPROVEMENTS | Design (Style) Contemp  Year Built 1998  Effective Age (Yrs) 25  Appliances Refrigerator Range/Oven  Finished area above grade contains:  Additional features (special energy efficient items)  Describe the condition of the property and data so subject appears to be in mostly origing.  Are there any apparent physical deficiencies or an                 | Roof Surface Gutters & Downspouts Window Type Dishwasher 6 Rooms , etc.) Rear pa purce(s) (including appa hal and well mainta                                                                                                                                                                                                                                                                                                                                                                                                                                                                                                                                                                                                                                                                                                                                                                                                                                                                                                                                                                                                                                                                                                                                                                                                                                                                                                                                                                                                                                                                                                                                                                                                                                                                                                                                                                                                                                                                                                                                                                                                 | Conc tile  Aluminium  Alum  Disposal  Bedrooms  Atio.  rent needed repairs, deter ained condition. A harder the livability, soundneed the livability is soundneed to be a livability in the livability is soundneed to be a livability in the livability is soundneed to be a livability in the livability in the livability is soundneed to be a livability in the livability in the livability is soundneed to be a livability in the livability in the livability is soundneed to be a livability in the livability in the livability is soundneed to be a livability in the livability in the livability is soundneed to be a livability in the livability in the livability is soundneed to be a livability in the livability in the livability is soundneed to be a livability in the livability in the livability is soundneed to be a livability in the livability in the livability is soundneed to be a livability in the livabili | Individual Other None Wave Washer/Dry 2.1 Bath(s)  rioration, renovations, re nypothetical condit | yer Other (  1,43a  emodeling, etc.).                       | Wood None None Applia Square Feet of G  C4;Per ect assignment r | Attach Built-in ances r ross Livi recent results  | ned Detain not known ng Area Above G  MLS listing . | Grade     |
| IMPROVEMENTS | Design (Style) Contemp  Year Built 1998  Effective Age (Yrs) 25  Appliances Refrigerator Range/Oven  Finished area above grade contains:  Additional features (special energy efficient items)  Describe the condition of the property and data so subject appears to be in mostly origin  Are there any apparent physical deficiencies or actif Yes, describe. | Roof Surface Gutters & Downspouts Window Type Dishwasher 6 Rooms , etc.) Rear pa purce(s) (including appa hal and well mainta                                                                                                                                                                                                                                                                                                                                                                                                                                                                                                                                                                                                                                                                                                                                                                                                                                                                                                                                                                                                                                                                                                                                                                                                                                                                                                                                                                                                                                                                                                                                                                                                                                                                                                                                                                                                                                                                                                                                                                                                 | Conc tile  Aluminium  Alum  Disposal  Bedrooms  Atio.  rent needed repairs, deter ained condition. A harder the livability, soundneed the livability is soundneed to be a livability in the livability is soundneed to be a livability in the livability is soundneed to be a livability in the livability in the livability is soundneed to be a livability in the livability in the livability is soundneed to be a livability in the livability in the livability is soundneed to be a livability in the livability in the livability is soundneed to be a livability in the livability in the livability is soundneed to be a livability in the livability in the livability is soundneed to be a livability in the livability in the livability is soundneed to be a livability in the livability in the livability is soundneed to be a livability in the livability in the livability is soundneed to be a livability in the livabili | Individual Other None Wave Washer/Dry 2.1 Bath(s)  rioration, renovations, re nypothetical condit | Fence Other (  1,43:  emodeling, etc.).  tion might affects | Wood None None Applia Square Feet of G  C4;Per ect assignment r | Attach Built-in ances r ross Livi recent results. | ned Detain not known ng Area Above G  MLS listing . | Grade     |