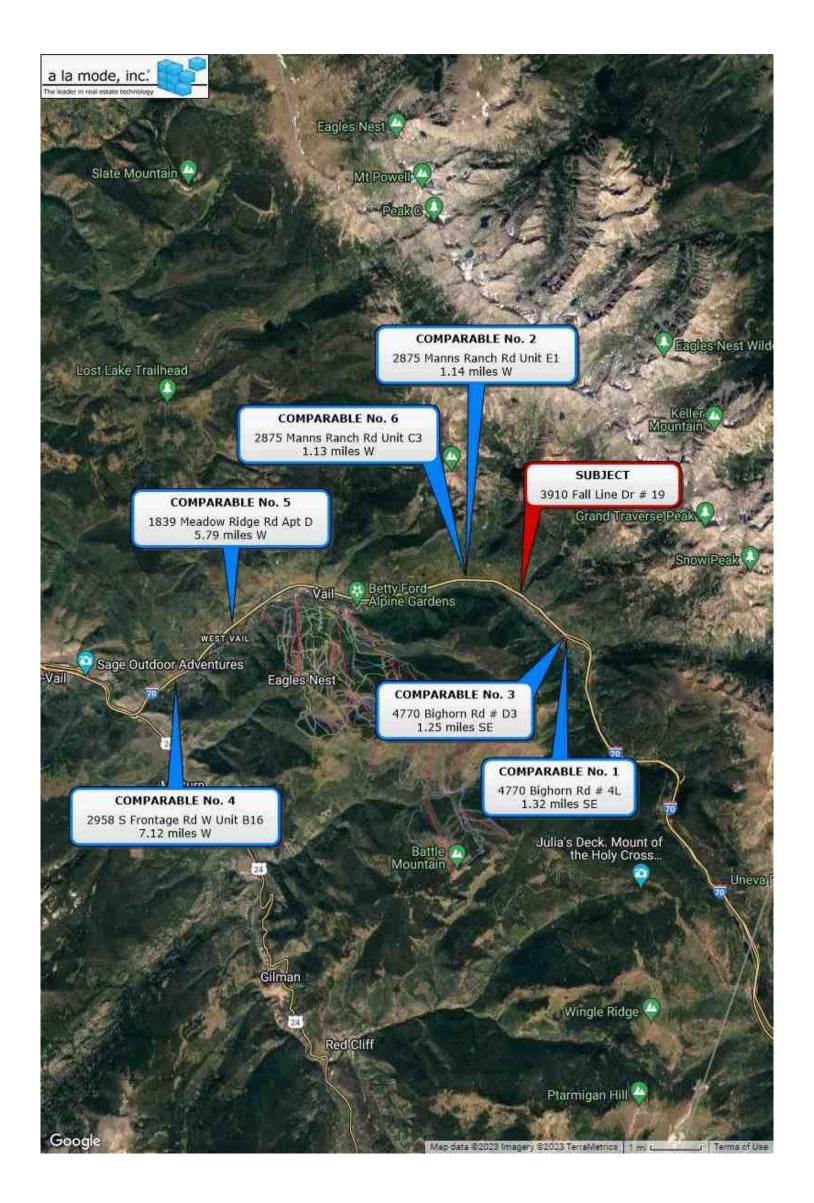

|              |          |                |
| City             | Vail                          | County Eagle | State CO | Zip Code 81657 |
| Lender/Client    | Wedgewood Inc                 |              |          |                |

Pitkin Creek Townhouses



#### **Comparable Sales Map**

| Borrower         | Catamount Properties 2018 LLC |              |          |                |  |
|------------------|-------------------------------|--------------|----------|----------------|--|
| Property Address | 3910 Fall Line Dr # 19        |              |          |                |  |
| City             | Vail                          | County Eagle | State CO | Zip Code 81657 |  |
| Lender/Client    | Wedgewood Inc                 |              |          |                |  |



#### **Location Map**

| Borrower         | Catamount Properties 2018 LLC |              |          |                |  |
|------------------|-------------------------------|--------------|----------|----------------|--|
| Property Address | 3910 Fall Line Dr # 19        |              |          |                |  |
| City             | Vail                          | County Eagle | State CO | Zip Code 81657 |  |
| Lender/Client    | Wedgewood Inc                 |              |          |                |  |

Town of Vail East Vail Neighborhood



#### **Regional Map**

| Borrower         | Catamount Properties 2018 LLC |              |          |                |  |
|------------------|-------------------------------|--------------|----------|----------------|--|
| Property Address