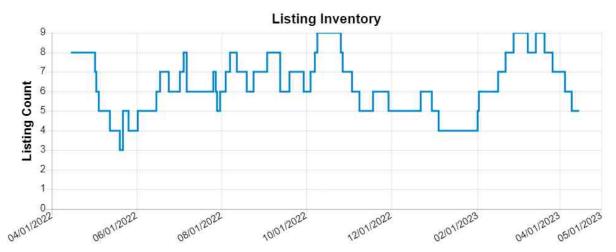

e subject market from 01-28-2022 to 03-15-2023 shows a range of \$1,097,425 to \$1,833,305 for a likely sale on 04-15-2023.



This analysis of listing price per square foot in the subject market from 01-28-2022 to 03-15-2023 shows a likely range of \$760/sf to \$1,103/sf.

#### **Analytics Addendum**

| Borrower         | Catamount Properties 2018 LLC |              |          |                |  |
|------------------|-------------------------------|--------------|----------|----------------|--|
| Property Address | 3910 Fall Line Dr # 19        |              |          |                |  |
| City             | Vail                          | County Eagle | State CO | Zip Code 81657 |  |
| Landar/Client    | Wodgowood Inc                 |              |          |                |  |



The listing inventory chart displays the number of properties actively for sale each day in the subject market from 04-15-2022 to 04-15-2023.



This graph demonstrates the months of housing supply per month by taking the active number of listings during that month and dividing by the average number of sales per month over the 12 months trailing.



This chart shows the median days on market for sales and active listings during each month starting 04-16-2022 through 04-15-2023.



This chart demonstrates the median sales to list price ratio for transactions in the market area between 04-16-2022 and 04-15-2023.

## **Subject Photo Page**

| Borrower         | Catamount Properties 2018 LLC |              |          |                |  |
|------------------|-------------------------------|-