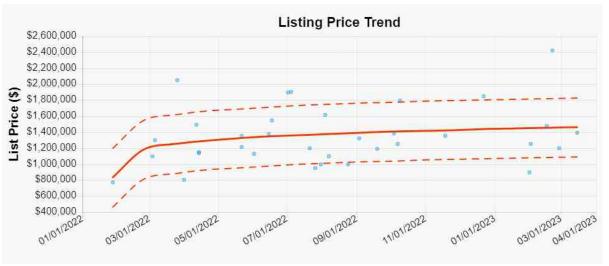

|                |  |
|------------------|-------------------------------|--------------|----------|----------------|--|
| Property Address | 3910 Fall Line Dr # 19        |              |          |                |  |
| City             | Vail                          | County Eagle | State CO | Zip Code 81657 |  |
| Landar/Cliant    | Wodgowood Inc                 |              |          |                |  |



This analysis of prices in the subject market from 05-02-2022 to 04-10-2023 yields a price range of \$1,075,612 to \$1,855,242 for properties in the subject market as of 04-15-2023.



This analysis of the price per sq ft. in the subject market from 05-02-2022 to 04-10-2023 yields a range of \$725/sf to \$1,076/sf for properties in the subject market as of 04-15-2023.



This analysis of listing prices in the subject market from 01-28-2022 to 03-15-2023 shows a range of \$1,097,425 to \$1,833,305 for a likely sale on 04-15-2023.



This analysis of listing price per square foot in the subject market from 01-28-2022 to 03-15-2023 shows a likely range of \$760/sf to \$1,103/sf.

#### **Analytics Addendum**

| Borrower         | Catamount Properties 2018 LLC |              |          |                |  |
|------------------|-------------------------------|--------------|----------|----------------|--|
| Property Address | 3910 Fall Line Dr # 19        |              |          |                |  |
| City             | Vail                          | County Eagle | State CO | Zip Code 81657 |  |
| Landar/Client    | Wodgowood Inc                 |