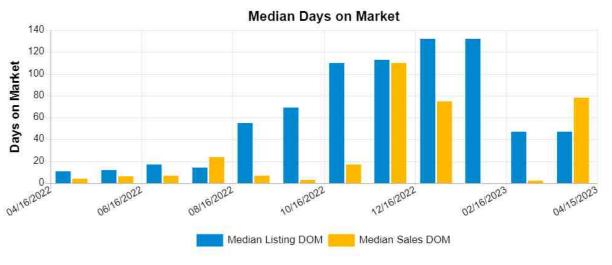

LC |              |          |                |  |
|------------------|-------------------------------|--------------|----------|----------------|--|
| Property Address | 3910 Fall Line Dr # 19        |              |          |                |  |
| City             | Vail                          | County Eagle | State CO | Zip Code 81657 |  |
| Landar/Client    | Wodgowood Inc                 |              |          |                |  |



The listing inventory chart displays the number of properties actively for sale each day in the subject market from 04-15-2022 to 04-15-2023.



This graph demonstrates the months of housing supply per month by taking the active number of listings during that month and dividing by the average number of sales per month over the 12 months trailing.



This chart shows the median days on market for sales and active listings during each month starting 04-16-2022 through 04-15-2023.



This chart demonstrates the median sales to list price ratio for transactions in the market area between 04-16-2022 and 04-15-2023.

## **Subject Photo Page**

| Borrower         | Catamount Properties 2018 LLC |              |          |                |  |
|------------------|-------------------------------|--------------|----------|----------------|--|
| Property Address | 3910 Fall Line Dr # 19        |              |          |                |  |
| City             | Vail                          | County Eagle | State CO | Zip Code 81657 |  |
| Landar/Client    | Wedgewood Inc                 |              |          |                |  |



#### *