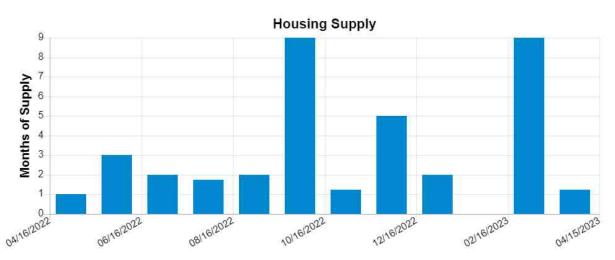

isting price per square foot in the subject market from 01-28-2022 to 03-15-2023 shows a likely range of \$760/sf to \$1,103/sf.

#### **Analytics Addendum**

| Borrower         | Catamount Properties 2018 LLC |              |          |                |  |
|------------------|-------------------------------|--------------|----------|----------------|--|
| Property Address | 3910 Fall Line Dr # 19        |              |          |                |  |
| City             | Vail                          | County Eagle | State CO | Zip Code 81657 |  |
| Landar/Client    | Wodgowood Inc                 |              |          |                |  |



The listing inventory chart displays the number of properties actively for sale each day in the subject market from 04-15-2022 to 04-15-2023.



This graph demonstrates the months of housing supply per month by taking the active number of listings during that month and dividing by the average number of sales per month over the 12 months trailing.



This chart shows the median days on market for sales and active listings during each month starting 04-16-2022 through 04-15-2023.



This chart demonstrates the median sales to list price ratio for transactions in the market area between 04-16-2022 and 04-15-2023.

## **Subject Photo Page**

| Borrower         | Catamount Properties 2018 LLC |              |          |                |  |
|------------------|-------------------------------|--------------|----------|----------------|--|
| Property Address | 3910 Fall Line Dr # 19        |              |          |                |  |