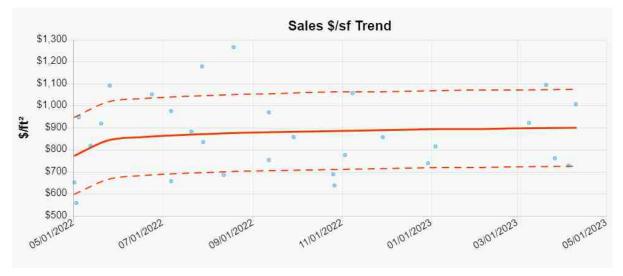

hows the median price per square foot for both sales and listings in the subject market.

#### **Analytics Addendum**

| Borrower         | Catamount Properties 2018 LLC |              |          |                |  |
|------------------|-------------------------------|--------------|----------|----------------|--|
| Property Address | 3910 Fall Line Dr # 19        |              |          |                |  |
| City             | Vail                          | County Eagle | State CO | Zip Code 81657 |  |
| Landar/Cliant    | Wodgowood Inc                 |              |          |                |  |



This analysis of prices in the subject market from 05-02-2022 to 04-10-2023 yields a price range of \$1,075,612 to \$1,855,242 for properties in the subject market as of 04-15-2023.



This analysis of the price per sq ft. in the subject market from 05-02-2022 to 04-10-2023 yields a range of \$725/sf to \$1,076/sf for properties in the subject market as of 04-15-2023.



This analysis of listing prices in the subject market from 01-28-2022 to 03-15-2023 shows a range of \$1,097,425 to \$1,833,305 for a likely sale on 04-15-2023.



This analysis of listing price per square foot in the subject market from 01-28-2022 to 03-15-2023 shows a likely range of \$760/sf to \$1,103/sf.

#### **Analytics Addendum**

| Borrower         | Catamount Properties 2018 LLC |              |          |                |  |
|------------------|-------------------------------|--------------|----------|----------------|--|
| Property Address | 3910 Fall Line Dr # 19        |              |