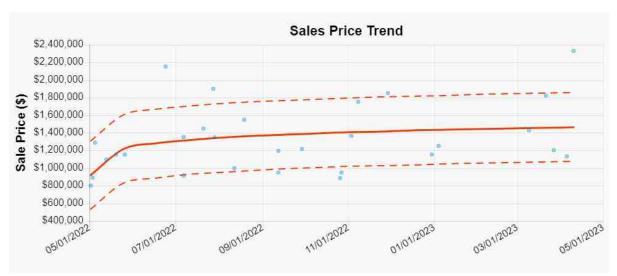

ach month from 04-16-2022 to 04-15-2023 this chart shows the median price for both sales and listings in the subject market.



For each month from 04-16-2022 to 04-15-2023 this chart shows the median price per square foot for both sales and listings in the subject market.

#### **Analytics Addendum**

| Borrower         | Catamount Properties 2018 LLC |              |          |                |  |
|------------------|-------------------------------|--------------|----------|----------------|--|
| Property Address | 3910 Fall Line Dr # 19        |              |          |                |  |
| City             | Vail                          | County Eagle | State CO | Zip Code 81657 |  |
| Landar/Cliant    | Wodgowood Inc                 |              |          |                |  |



This analysis of prices in the subject market from 05-02-2022 to 04-10-2023 yields a price range of \$1,075,612 to \$1,855,242 for properties in the subject market as of 04-15-2023.



This analysis of the price per sq ft. in the subject market from 05-02-2022 to 04-10-2023 yields a range of \$725/sf to \$1,076/sf for properties in the subject market as of 04-15-2023.



This analysis of listing prices in the subject market from 01-28-2022 to 03-15-2023 shows a range of \$1,097,425 to \$1,833,305 for a likely sale on 04-15-2023.



This analysis of listing price per square foot in the subject market from 01-28-2022 to 03-15-2023 shows a likely range of \$760/sf to \$1,103/sf.

#### **Analytics Addendum**

| Borrower         | Catamount Properties 2018 LLC |              |          |