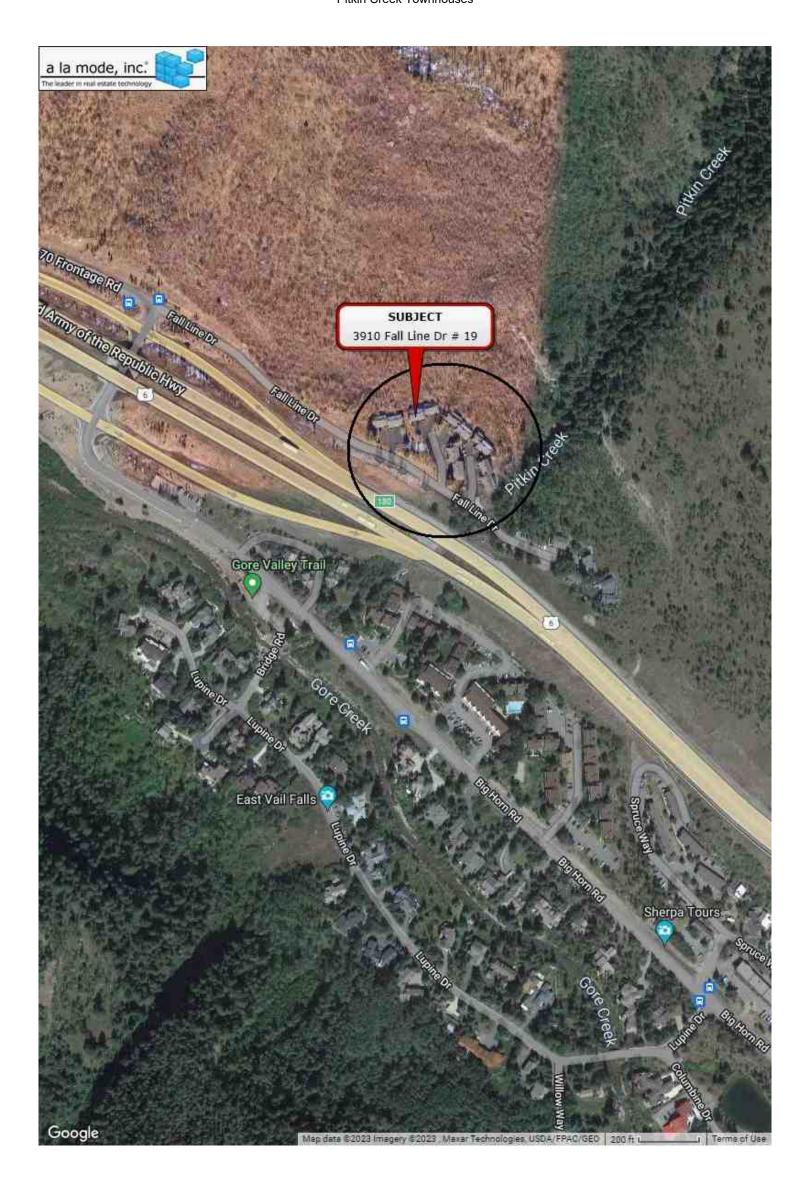

Rocky Mountain Valuation Services PO Box 594 Gypsum, CO 81637 (970) 390-5143 www.RockyMountainValuation.com

04/17/2023

Wedgewood Inc 2015 Manhattan Beach Blvd Suite 100 Redondo Beach, CA 900278

Re: Property: 3910 Fall Line Dr # 19

Vail, CO 81657

Borrower: Catamount Properties 2018 LLC

File No.: JH4143

Opinion of Value: \$ 1,250,000 Effective Date: 04/15/2023

In accordance with your request, I have appraised the above referenced property. The report of that appraisal is attached.