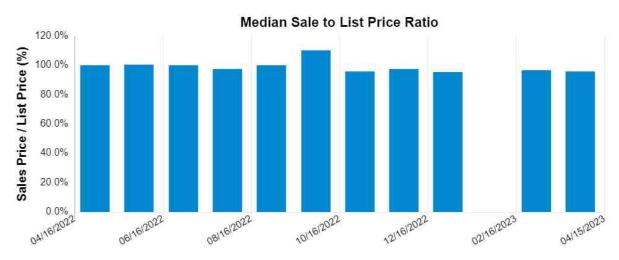

-----------|--|
| Property Address | 3910 Fall Line Dr # 19        |              |          |                |  |
| City             | Vail                          | County Eagle | State CO | Zip Code 81657 |  |
| Landar/Client    | Wodgowood Inc                 |              |          |                |  |



The listing inventory chart displays the number of properties actively for sale each day in the subject market from 04-15-2022 to 04-15-2023.



This graph demonstrates the months of housing supply per month by taking the active number of listings during that month and dividing by the average number of sales per month over the 12 months trailing.



This chart shows the median days on market for sales and active listings during each month starting 04-16-2022 through 04-15-2023.



This chart demonstrates the median sales to list price ratio for transactions in the market area between 04-16-2022 and 04-15-2023.

## **Subject Photo Page**

| Borrower         | Catamount Properties 2018 LLC |              |          |                |  |
|------------------|-------------------------------|--------------|----------|----------------|--|
| Property Address | 3910 Fall Line Dr # 19        |              |          |                |  |
| City             | Vail                          | County Eagle | State CO | Zip Code 81657 |  |
| Landar/Client    | Wedgewood Inc                 |              |          |                |  |



#### **Subject Front**

3910 Fall Line Dr # 19

Sales Price

G.L.A. 1,728
Tot. Rooms 7
Tot. Bedrms. 3
Tot. Bathrms. 3.0

Location N;Res;BsyR