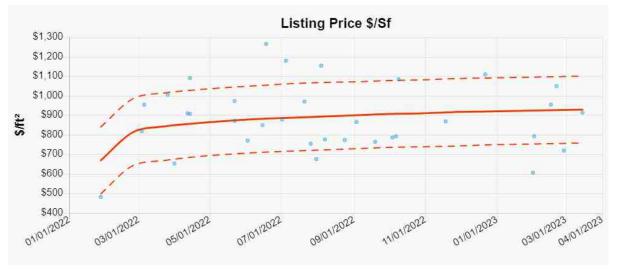

Dr # 19        |              |          |                |  |
| City             | Vail                          | County Eagle | State CO | Zip Code 81657 |  |
| Landar/Cliant    | Wodgowood Inc                 |              |          |                |  |



This analysis of prices in the subject market from 05-02-2022 to 04-10-2023 yields a price range of \$1,075,612 to \$1,855,242 for properties in the subject market as of 04-15-2023.



This analysis of the price per sq ft. in the subject market from 05-02-2022 to 04-10-2023 yields a range of \$725/sf to \$1,076/sf for properties in the subject market as of 04-15-2023.



This analysis of listing prices in the subject market from 01-28-2022 to 03-15-2023 shows a range of \$1,097,425 to \$1,833,305 for a likely sale on 04-15-2023.



This analysis of listing price per square foot in the subject market from 01-28-2022 to 03-15-2023 shows a likely range of \$760/sf to \$1,103/sf.

#### **Analytics Addendum**

| Borrower         | Catamount Properties 2018 LLC |              |          |                |  |
|------------------|-------------------------------|--------------|----------|----------------|--|
| Property Address | 3910 Fall Line Dr # 19        |              |          |                |  |
| City             | Vail                          | County Eagle | State CO | Zip Code 81657 |  |
| Landar/Client    | Wodgowood Inc                 |              |          |                |  |



The listing inventory chart displays the number of properties actively for sale each day in the subject market from 04-15-2