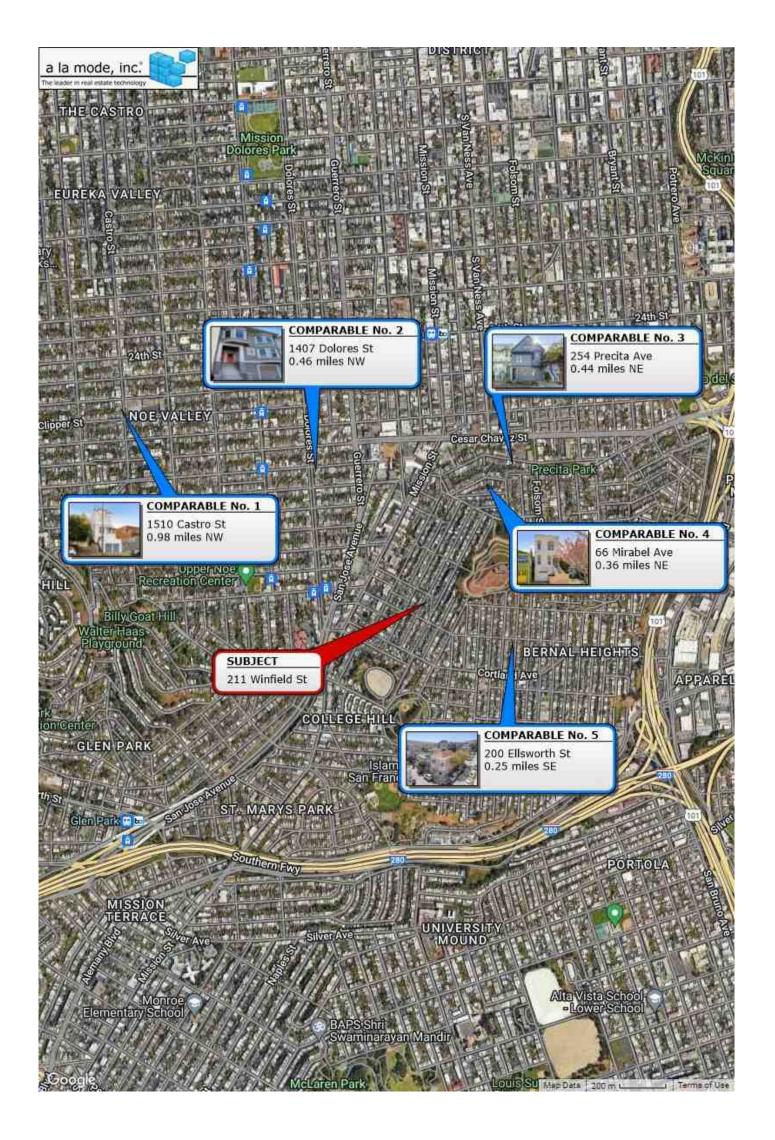

# **APPRAISAL OF REAL PROPERTY**

#### **LOCATED AT:**

211 Winfield St Lot 216 Block 5644 San Francisco, CA 94110