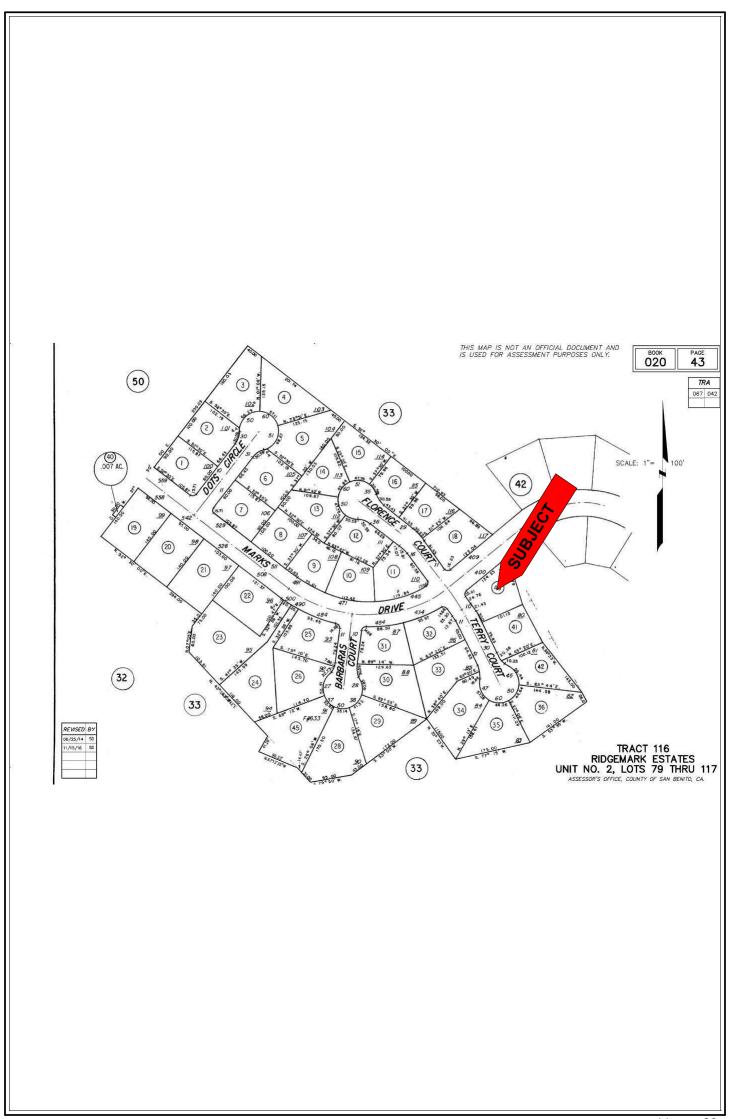

File No. 10terrys Loan No 53264

**Exterior-Only Inspection Residential Appraisal Report** 

|                     | The purpose of this summary appraisal report is to provide the lender/client with an accurate, and adequately supported, opinion of the market value of the subject property.                                                           |            |
|---------------------|-----------------------------------------------------------------------------------------------------------------------------------------------------------------------------------------------------------------------------------------|------------|
|                     | Property Address 10 Terrys Ct City Hollister State CA Zip Code 95023                                                                                                                                                                    |            |
|                     | Borrower Catamount Properties 2018 LLC Owner of Public Record Zca Homes LLC County San Benito                                                                                                                                           | _          |
|                     | Legal Description Unknown Assessor's Parcel # 020-430-043-000 Tax Year 2022 R.E. Taxes \$ 6,131                                                                                                                                         | _          |
| 5                   | Neighborhood Name Ridgemark  Map Reference  Map Reference  Map Reference  Map Reference  Map Reference  Map Reference                                                                                                                   | _          |
| l<br> <br>          | Occupant X Owner Tenant Vacant Special Assessments \$ 0 PUD HOA \$ 0 per year per more                                                                                                                                                  | nth        |
| SUBJECT             | Property Rights Appraised X Fee Simple Leasehold Other (describe)                                                                                                                                                                       |            |
| S                   | Assignment Type Purchase Transaction Refinance Transaction X Other (describe) Asset Valuation                                                                                                                                           |            |
|                     | Lender/Client Wedgewood Inc Address 2015 Manhattan Beach Blvd Suite 100,Redondo Beach, CA 90278                                                                                                                                         |            |
|                     | Is the subject property currently offered for sale or has it been offered for sale in the twelve months prior to the effective date of this appraisal? Yes X No                                                                         |            |
|                     | Report data source(s) used, offerings price(s), and date(s). MLSListings                                                                                                                                                                |            |
|                     |                                                                                                                                                                                                                                         | — <u>.</u> |
|                     | I did did not analyze the contract for sale for the subject purchase transaction. Explain the results of the analysis of the contract for sale or why the analysis was represented.                                                     | not        |
| CONTRACT            | performed.                                                                                                                                                                                                                              | _          |
| ₽                   | Contract Price \$ Date of Contract Is the property seller the owner of public record? Yes No Data Source(s)                                                                                                                             |            |
| M                   | Is there any financial assistance (loan charges, sale concessions, gift or downpayment assistance, etc.) to be paid by any party on behalf of the borrower?                                                                             | Ю          |
| ဗ                   | If Yes, report the total dollar amount and describe the items to be paid.                                                                                                                                                               |            |
|                     |                                                                                                                                                                                                                                         |            |
|                     |                                                                                                                                                                                                                                         |            |
|                     | Note: Race and the racial composition of the neighborhood are not appraisal factors.                                                                                                                                                    |            |
|                     | Neighborhood Characteristics One-Unit Housing Trends One-Unit Housing Present Land Use %  Location Urban X Suburban Rural Property Values Increasing X Stable Declining PRICE AGE One-Unit 85                                           | 0/         |
| 0                   | Built-Up X Over 75% 25-75% Under 25% Demand/Supply X Shortage In Balance OverSupply \$ (000) (yrs) 2-4 Unit 0                                                                                                                           |            |
| 8                   | Growth Rapid X Stable Slow Marketing Time Under 3 mths X 3-6 mths Over 6mths 635 Low 0 Multi-Family 0                                                                                                                                   |            |
| 퓬                   |                                                                                                                                                                                                                                         | %          |
| 80                  | by Highway 25 to the North and East, Southside Road to the South and Union Road West. 800 Pred. 30 Other Vacant 15                                                                                                                      |            |
| EIGHBORHOOD         | Neighborhood Description The subject property is located in the Ridgemark Country Club, a privately maintained residential neighborhood in unincorporated San Ben                                                                       |            |
| Ĭ                   | County approximately three miles south of Hollister city center and all local community services. Homes in the area are typically of above average to custom quality a                                                                  | and        |
| Z                   | condition. The subject property is below the predominate SFR price which is typical for smaller homes in the area.                                                                                                                      |            |
|                     | Market Conditions (including support for the above conclusions) Area prices appear to be stabilizing from a period of declining values with                                                                                             |            |
|                     | marketing time of approximately 1-4 months being more common. Financing in the area is a mixture of FHA, USDA & convention loans with some buy downs or concessions in effect.                                                          | ıaı        |
|                     | Dimensions See Site Map for Area Calculation Area 11674 sf Shape Irregular View N;Res;                                                                                                                                                  | $\dashv$   |
|                     | Specific Zoning Classification R-1 Zoning Description Residential                                                                                                                                                                       | -          |
|                     | Zoning Compliance X Legal Nonconforming (Grandfathered Use) No Zoning Illegal (describe)                                                                                                                                                |            |
|                     | Is the highest and best use of subject property as improved (or as proposed per plans and specifications) the present use? X Yes No If No, describe.                                                                                    |            |
|                     |                                                                                                                                                                                                                                         |            |
| ш                   | Utilities Public Other (describe) Public Other (describe) Off-site ImprovementsType Public Private                                                                                                                                      | -          |
| SITE                | Electricity   X     Gas   X     Sanitary Sewer   X     Alley   None                                                                                                                                                                     | _          |
|                     | FEMA Special Flood Hazard Area Yes X No FEMA Flood Zone X FEMA Map # 06069C0215D FEMA Map Date 04/16/2009                                                                                                                               | _          |
|                     | Are the utilities and/or off-site improvements typical for the market area? X Yes No. If No, describe.                                                                                                                                  |            |
|                     | Are there any adverse site conditions or external factors (easements, encroachments, environmental conditions, land uses, etc.)? Yes X No If Yes, describe.                                                                             |            |
|                     | I have not checked the land records for recorded easements and have reported only apparent easements, enchroachments and                                                                                                                |            |
|                     | other apparent adverse conditions.                                                                                                                                                                                                      |            |
|                     | Source(s) Used for Physical Characteristics of Property X Appraisal Files X MLS X Assessment and Tax Records X Prior Inspection Property Owner                                                                                          |            |
|                     | Source(s) Used for Physical Characteristics of Property   X   Appraisal Files   X   MLS   X   Assessment and Tax Records   X   Prior Inspection   Property Owner  Other (describe) Data Source(s) for Gross Living Area Prior Appraisal |            |
|                     | General Description General Description Heating / Cooling Amenities Car Storage                                                                                                                                                         |            |
|                     | Units X One Onewith Accessory Unit X Concrete Slab Crawl Space X FWA HWBB Fireplace(s) # 0 None                                                                                                                                         |            |
|                     | # of Stories 1.00 Full Basement Finished Radiant Woodstove(s) # 0 X Driveway # of Cars 2                                                                                                                                                |            |
|                     | Type X Det. Att. S-Det./End Unit Partial Basement Finished Other X Patio/Deck open Driveway Surface Concret                                                                                                                             | te         |
|                     | X Existing Proposed UnderConst Exterior Walls Stucco Fuel Gas X Porch Cov.Entry X Garage # of Cars 2                                                                                                                                    |            |
|                     | Design (Style) Ranch Roof Surface Comp Shingle Central Air Conditioning Pool None Carport # of Cars 0                                                                                                                                   |            |
|                     | Year Built 1984 Gutters & Downspouts Galv. Alum Individual X Fence Side/Rear X Attached Detacher Effective Age (Yrs) 15 Window Type Alum Slider X Other None Built-in                                                                   | ed         |
|                     | Effective Age (Yrs) 15 Window Type Alum Slider X Other None Other None Built-in  Appliances Refrigerator X Range/Oven X Dishwasher X Disposal X Microwave Washer/Dryer Other (describe)                                                 | $\dashv$   |
| E                   | Finished area <b>above</b> grade contains: 5 Rooms 2 Bedrooms 2.0 Bath(s) 1,610 Square Feet of Gross Living Area Above Grade                                                                                                            | le         |
| <b>IMPROVEMENTS</b> | Additional features (special energy efficient items, etc.) DP windows                                                                                                                                                                   |            |
| 画                   |                                                                                                                                                                                                                                         |            |
| 8                   | Describe the condition of the property and data source(s) (including apparent needed repairs, deterioration, renovations, remodeling, etc.). C3;No functional or physic                                                                 | cal        |
| IPE                 | inadequacies were noted. The subject property is an average quality home carefully maintained throughout lowering the overall                                                                                                           | _          |
| =                   | effective age.                                                                                                                                                                                                                          | $\dashv$   |
|                     |                                                                                                                                                                                                                                         | $\dashv$   |
|                     |                                                                                                                                                                                                                                         | $\neg$     |
|                     | Are there any apparent physical deficiencies or adverse conditions that affect the livability, soundness, or structural integrity of the property? Yes X No                                                                             |            |
|                     | If Yes, describe                                                                                                                                                                                                                        |            |
|                     |                                                                                                                                                                                                                                         |            |
|                     |                                                                                                                                                                                                                                         | $\dashv$   |
|                     | Does the property generally conform to the neighborhood (functional utility, style, condition, use, construction, etc.)? X Yes No If No, describe                                                                                       | $\dashv$   |
|                     | boos the property generally controlled to the neighborhood functional dunity, style, condition, use, constituction, etc. /:   1   1   1   1   1   1   1   1   1                                                                         |            |