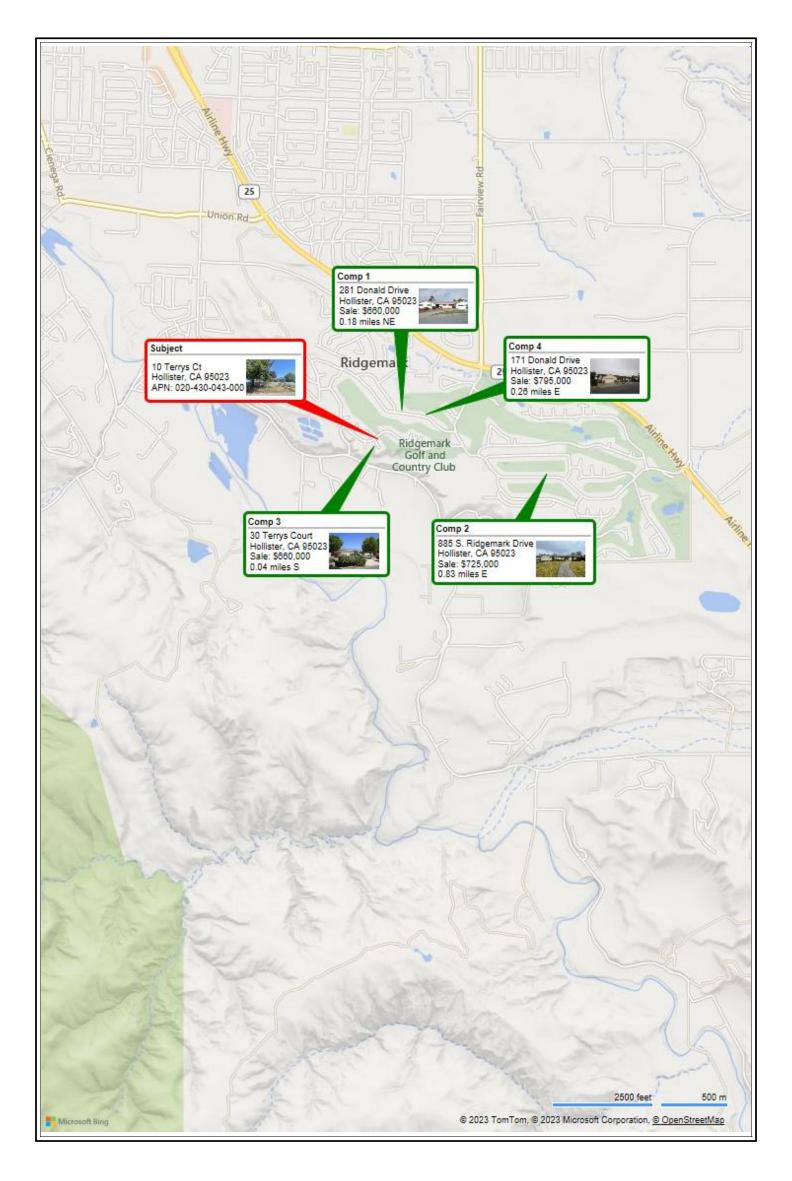

|                | There are 1 con                                  | There are 1 comparable properties currently offered for sale in the subject neighborhood ranging in price from \$ 795,000 to \$ 795,000 . |           |          |                   |                   |          |                  | rhood rangin   | g in price f  | rom \$ 795,0          | to\$       | 795,      |               |          |            |
|----------------|--------------------------------------------------|-------------------------------------------------------------------------------------------------------------------------------------------|-----------|----------|-------------------|-------------------|----------|------------------|----------------|---------------|-----------------------|------------|-----------|---------------|----------|------------|
|                | There are 7 com                                  | nparable                                                                                                                                  | sales in  | the sul  | ject neighborh    | nood with         | in the   | e past twelve r  | nonths rangir  | ng in sale p  | orice from \$ 60      | 60,000     | ) to 9    | \$ {          | 325,0    | 000 .      |
|                | FEATURE                                          |                                                                                                                                           | SUBJEC    |          |                   | ARABLE            |          |                  |                | ARABLE S      |                       | СО         | MPARA     | BLE SA        | LE#      | 3          |
|                |                                                  | Terrys                                                                                                                                    |           |          | 281               | Donal             | d D      | rive             |                |               | mark Drive            |            |           | Terrys        |          |            |
|                | Holliste                                         |                                                                                                                                           |           |          |                   | ster, C           |          |                  |                |               | A 95023               |            | Hollist   |               |          |            |
|                | Proximity to Subject                             | , <b>0</b> , t c                                                                                                                          | 70020     |          |                   | 18 mile           |          |                  |                | 0.83 mi       |                       |            |           | 04 mile       |          |            |
|                | Sale Price                                       | \$                                                                                                                                        |           |          | <u> </u>          | \$                |          | 660,000          |                | \$            | 725,000               |            | 0.0       | \$            |          | 60,000     |
|                | Sale Price/Gross Liv. Area                       |                                                                                                                                           | .00       | sq. ft.  | \$ 394.           |                   | sq. ft.  |                  | \$ 395         |               | q. ft.                | \$         | 452.05    |               | q. ft.   | 30,000     |
|                |                                                  | <b>φ</b> 0                                                                                                                                | .00       | Sq. II.  |                   | Listing           |          |                  |                |               | ;DOM 39               |            | MLSLis    |               |          | 1 60       |
|                | Data Source(s)                                   |                                                                                                                                           |           |          |                   | list/Do           |          |                  |                |               | c#01647               |            | Realis    |               |          |            |
|                | Verification Source(s)                           | DEO                                                                                                                                       | ODIDTI    | ON .     |                   |                   |          |                  |                |               |                       |            |           |               |          |            |
|                | VALUE ADJUSTMENTS                                | DES                                                                                                                                       | CRIPTION  | ON       | DESCRIF           |                   | +(-      | ) \$ Adjustment  |                |               | +(-) \$ Adjustment    |            | CRIPTIO   |               | +(-) \$  | Adjustment |
|                | Sale or Financing                                |                                                                                                                                           |           |          | ArmL              |                   | +        |                  | Arm            |               |                       |            | ArmLth    |               |          |            |
|                | Concessions                                      |                                                                                                                                           |           |          | Conv              |                   | +        |                  | Con            |               |                       |            | Conv;0    |               |          |            |
|                | Date of Sale/Time                                |                                                                                                                                           |           |          | s03/23;c          |                   |          |                  | s03/23;        |               |                       |            | /22;c08   |               |          |            |
|                | Location                                         |                                                                                                                                           | N;Res;    |          | N;Re              |                   |          |                  | N;R            |               |                       |            | N;Res;    |               |          |            |
|                | Leasehold/Fee Simple                             |                                                                                                                                           | e Simp    |          | Fee Sin           | _                 | -        |                  | Fee Si         |               |                       |            | e Simp    |               |          |            |
|                | Site                                             |                                                                                                                                           | 1674 s    |          | 10079             |                   |          | 0                |                |               | 0                     |            | 0431 s    |               |          | 0          |
|                | View                                             |                                                                                                                                           | l;Res;    |          | N;Re              |                   |          |                  | N;R            |               |                       |            | N;Res;    |               |          |            |
|                | Design (Style)                                   | D11.                                                                                                                                      | 00;Ra     | nch      | DT1.00;F          |                   |          |                  | DT1.00         |               |                       | ווט        | .00;Ra    | ınch          |          |            |
|                | Quality of Construction                          |                                                                                                                                           | Q4        |          | Q4                |                   |          |                  | Q              |               |                       |            | Q4        |               |          |            |
|                | Actual Age                                       |                                                                                                                                           | 39        |          | 47                |                   |          | 0                | 1 0,           |               | 0                     |            | 47        |               |          | 0          |
|                | Condition                                        |                                                                                                                                           | C3        |          | C3                |                   |          |                  | С              |               |                       |            | C3        |               |          |            |
|                | Above Grade                                      | Total B                                                                                                                                   |           | Baths    | Total Bdrms       |                   |          |                  | Total Bdrm     |               |                       | Total E    |           | Baths         |          |            |
|                | Room Count                                       | 5                                                                                                                                         |           | 2.0      | 5 3               | 2.0               |          | 0                |                |               |                       | 5          | 3         | 2.0           |          | 0          |
|                | Gross Living Area                                | 1,6                                                                                                                                       | 310       | sq. ft.  | 1,672             | sq. ft.           |          | 0                | .,             |               | -22,100               | 1,4        | 460       | sq. ft.       |          | +15,000    |
|                | Basement & Finished                              |                                                                                                                                           | 0sf       |          | 0sf               | :                 |          |                  | 0s             | sf            |                       |            | 0sf       |               |          |            |
| S              | Rooms Below Grade                                |                                                                                                                                           |           |          |                   |                   |          |                  |                |               |                       |            |           |               |          |            |
| ANALYSIS       | Functional Utility                               | (                                                                                                                                         | Good      |          | Goo               | d                 |          |                  | Go             | od            |                       |            | Good      |               |          |            |
|                | Heating/Cooling                                  | FA                                                                                                                                        | F/Non     | ne       | FAF/              | 4C                |          | -2,500           | FAF            | /AC           | -2,500                | F/         | AF/Nor    | ne            |          |            |
| Z              | Energy Efficient Items                           | Full I                                                                                                                                    | Insulat   | tion     | Full Insu         | lation            |          |                  | Full Ins       | ulation       |                       | Full       | Insula    | tion          |          |            |
|                | Garage/Carport                                   |                                                                                                                                           | ga2dw     | /        | 2ga2              |                   |          |                  | 2ga2           |               |                       | 2          | 2ga2dv    | ٧             |          |            |
| Ö              | Porch/Patio/Deck                                 |                                                                                                                                           | Patio     |          | Pati              | 0                 |          |                  | De             | ck            | 0                     |            | Patio     |               |          |            |
| 8              | Fireplaces                                       |                                                                                                                                           | FP        |          | FP                |                   |          |                  | FI             | <b>D</b>      |                       |            | FP        |               |          |            |
| PA             |                                                  |                                                                                                                                           |           |          |                   |                   |          |                  |                |               |                       |            |           |               |          |            |
| COMPARISON     |                                                  |                                                                                                                                           |           |          |                   |                   |          |                  |                | _             |                       |            |           |               |          |            |
|                | Net Adjustment (Total)                           |                                                                                                                                           |           |          | + X               |                   | \$       | -2,500           | + X            |               | \$ -24,600            | X +        |           |               | \$       | 15,000     |
| S              | Adjusted Sale Price                              |                                                                                                                                           |           |          | Net Adj: 0%       |                   |          |                  | Net Adj: -3    |               |                       | Net Ac     |           |               |          |            |
|                | of Comparables                                   |                                                                                                                                           |           |          | Gross Adj:        | 0%                | \$       | 657,500          | Gross Adj      | : 3%          | \$ 700,400            | Gross      | Adj: 2%   | %             | \$ 6     | 375,000    |
| S              | I X did did not re                               | search th                                                                                                                                 | ne sale c | or trans | fer history of th | ne subjec         | t pro    | perty and com    | parable sales  | s. If not, ex | plain                 |            |           |               |          |            |
|                |                                                  |                                                                                                                                           |           |          |                   |                   |          |                  |                |               |                       |            |           |               |          |            |
|                |                                                  | 1                                                                                                                                         |           |          |                   |                   |          |                  |                |               |                       |            |           |               |          |            |
|                | My research X did                                |                                                                                                                                           |           |          |                   | sfers of th       | ne su    | bject property   | for the three  | years prior   | to the effective da   | te of this | appraisa  | <u>al</u>     |          |            |
|                | Data source(s) MLS/C                             |                                                                                                                                           |           |          |                   |                   |          |                  |                |               |                       |            |           |               |          |            |
|                |                                                  |                                                                                                                                           |           |          |                   | sfers of th       | ne co    | mparable sale    | s for the year | prior to th   | e date of sale of the | e compai   | rable sal | <u>e.</u>     |          |            |
|                | Data source(s) MLS/C                             |                                                                                                                                           |           |          |                   |                   |          |                  |                |               |                       |            |           |               |          |            |
|                | Report the results of the re                     | esearch a                                                                                                                                 | and anal  |          | -                 | or transfe        |          |                  |                |               |                       |            |           |               |          | ,          |
|                | ITEM                                             |                                                                                                                                           |           |          | BJECT             |                   | CO       | MPARABLE S       | SALE # 1       | COM           | IPARABLE SALE #       | 2          | CON       | <u>1PARAE</u> | BLE S    | ALE#3      |
|                | Date of Prior Sale/Transfe                       |                                                                                                                                           |           |          | 9/2023            |                   |          |                  |                |               |                       |            |           |               |          |            |
|                | Price of Prior Sale/Transfe                      |                                                                                                                                           | M 0/6     |          | 0,000             | I - D A I         |          | O                | . D d -        | NAL C/C       |                       | I - N      | AL C/C    | 4             | <b>T</b> | Dl-        |
|                | Data Source(s)                                   |                                                                                                                                           | VILS/C    |          |                   | oras ivi          | LS/(     |                  |                |               | ounty Tax Red         | coras r    |           |               |          |            |
|                | Effective Date of Data Sou                       |                                                                                                                                           |           |          | 4/2023            |                   |          | 04/24/20         |                |               | 04/24/2023            | .:         |           | 04/24         |          |            |
|                | Analysis of prior sale or tra                    |                                                                                                                                           |           |          |                   |                   |          |                  |                |               |                       |            |           |               |          |            |
|                | indicated it last solo<br>a party to the prior t |                                                                                                                                           |           |          |                   |                   |          |                  | •              | aent 118t     | ings per MLS/         |            | утахі     | VGC01         | uo. I    | vvas HUL   |
|                | a party to the pholi                             | 411340                                                                                                                                    | rion a    | 114 66   | iiiiot piovi      | ac arry           | uel      | anca IIIIUII     | nauUII.        |               |                       |            |           |               |          |            |
|                |                                                  |                                                                                                                                           |           |          |                   |                   |          |                  |                |               |                       |            |           |               |          |            |
|                |                                                  |                                                                                                                                           |           |          |                   |                   |          |                  |                |               |                       |            |           |               |          |            |
|                | Summary of Sales Compa                           | aricon Anr                                                                                                                                | nroach    | Δre      | a of traditio     | nally s           | car      | re sales di      | ıe to relati   | vely sm       | all neighborho        | od wit     | h little  | turno         | ver      | Comps      |
|                | 1-4 are similar in re                            |                                                                                                                                           |           |          |                   |                   |          |                  |                |               |                       |            |           |               |          |            |
|                | amenities providing                              |                                                                                                                                           |           |          |                   |                   |          |                  |                |               |                       |            |           |               |          |            |
|                | at this time, provide                            |                                                                                                                                           |           |          |                   |                   |          |                  |                |               |                       |            |           |               |          |            |
|                | given little to no we                            |                                                                                                                                           |           |          |                   |                   |          |                  |                |               |                       |            |           |               |          |            |
|                | derived using weigh                              |                                                                                                                                           |           |          |                   |                   | acı      | and or said      | 55 Price W     | illi ilo ia   | oluai uala. 111       | Cililai    | Courte    | THOIR C       | JI VA    | iue was    |
|                | derived dailing weigi                            | itcu av                                                                                                                                   | crage     | 3 1101   | 11 34103 1,2      | . <del>u</del> o. |          |                  |                |               |                       |            |           |               |          |            |
|                |                                                  |                                                                                                                                           |           |          |                   |                   |          |                  |                |               |                       |            |           |               |          |            |
|                | Indicated Value by Sales                         | Comparie                                                                                                                                  | on Annr   | nach \$  | 675,0             | 00                |          |                  |                |               |                       |            |           |               |          |            |
|                | Indicated Value by: Sales (                      |                                                                                                                                           |           |          | 675,0             |                   | Cost     | Approach (if de  | 2 (banolava    | 671,4         | 64 Income Ap          | nroach (   | if develo | ned) \$       |          | N/A        |
|                | The Market Approa                                |                                                                                                                                           |           |          |                   |                   |          |                  |                |               |                       |            |           |               |          |            |
| Z              | Approach. The Inc                                |                                                                                                                                           |           |          |                   |                   |          |                  |                |               |                       |            |           |               |          |            |
| Ĕ              | appraisal report are                             |                                                                                                                                           |           |          | iot applica       | <u> </u>          | <u> </u> | gio iaiiiiy p    | 31 op 01 1.100 |               | rou. Oigitut          |            |           | 74 11111      |          | 110        |
| Iĕ             | This appraisal is made                           |                                                                                                                                           |           |          | ct to completic   | n ner nla         | ıns aı   | nd specification | ns on the has  | is of a hyn   | othetical condition   | that the i | improver  | ments h       | ave h    | en en      |
| 등              |                                                  |                                                                                                                                           |           | _ ,      | •                 |                   |          | •                |                | • • •         | or alterations have l |            | •         |               |          | cttothe    |
| NO             | following required inspect                       |                                                                                                                                           | • .       |          |                   |                   |          | • •              |                | •             |                       |            | •         |               | ,        |            |
| RECONCILIATION | USPAP and is inter                               |                                                                                                                                           |           |          |                   |                   |          |                  |                |               |                       |            |           |               |          |            |
| <u>~</u>       | Based on a visual inspe                          |                                                                                                                                           |           | _        |                   |                   |          |                  |                |               |                       | ement o    | f assum   | ptions        | and li   | miting     |
|                | conditions, and appraise                         |                                                                                                                                           |           |          |                   | -                 |          | •                |                |               | -                     |            |           | -             |          | 3          |
|                |                                                  | s of                                                                                                                                      |           |          | /24/2023          |                   |          |                  |                |               | d the effective da    |            |           |               |          |            |