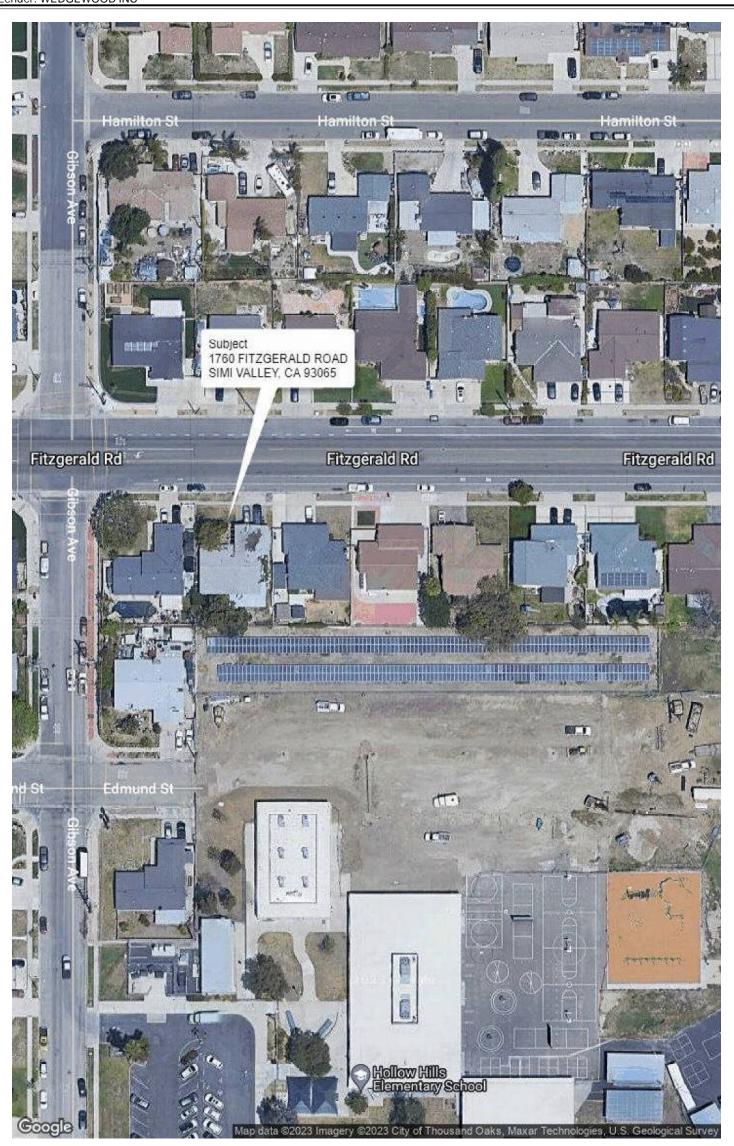

Special Flood Hazard Area = Moderate and Minimal Risk Areas Map Number: 06111C0844E Panel: 06111C0844 Road View: Zone: X

Sky Flood™

Map Date: 01-20-2010

Source: FEMA DFIRM

FIPS: 06111

= Forest

= Water

No representations or warranties to any party concerning the content, accuracy or completeness of this flood report, including any warranty of merchantability or fitness for a particular purpose is implied or provided. Visual scaling factors differ between map layers and are separate from flood zone information at marker location. No liability is accepted to any third party for any use or misuse of this flood map or its data.

# **AERIAL MAP**

Borrower: CATAMOUNT PROPERTIES 2018 LLC Property Address: 1760 FITZGERALD ROAD City: SIMI VALLEY

State: CA

File No.: 34194487

Case No.:





| Business, Consumer Services & Housing Ageno<br>Business, Consumer Services & Housing Ageno<br>BUREAU OF REAL ESTATE APPRAISER<br>BEAL ESTATE APPRAISER LICENSE<br>EACH DEAT OF APPRAISER LICENSE<br>REAL ESTATE APPRAISER LICENSE<br>Scott D. Trautman<br>Scott D. Trautman<br>For D. Trautman<br>Certified Residenial Real Estate Appraiser in the State of<br>Certified Residenia Real Residence in the State Appraiser in the State Real Estate Appraiser in the State Appraiser in the State Real Estate Appraiser in the State Real Estate Real Real Estate Real Real Real Real Real Real Real Rea |
|-----------------------------------------------------------------------------------------------------------------------------------------------------------------------------------------------------------------