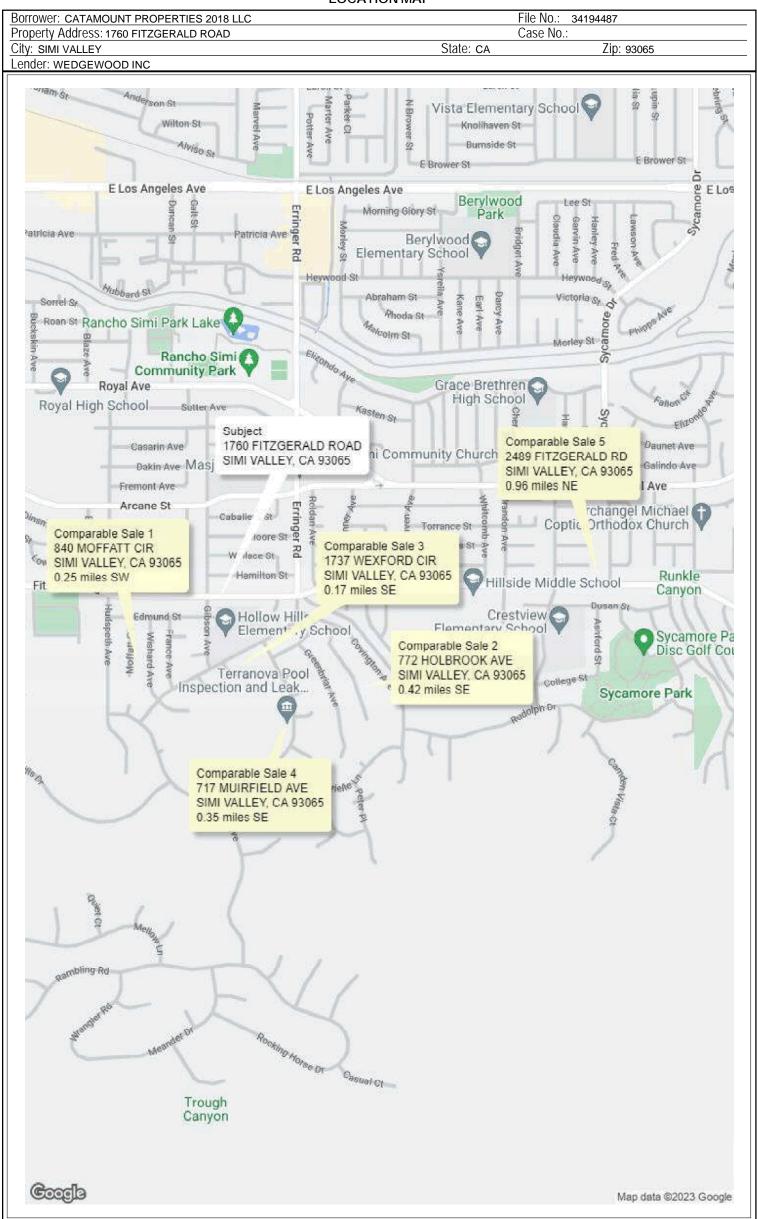

OF CURRENT INVENTORY AND ABSORPTION RATES INDICATES NO CURRENT PRESSURE TOWARD AN OVER SUPPLY OF AVAILABLE PROPERTIES AND NO TREND TOWARD A SHORTAGE OF AVAILABLE HOUSING IN THE SUBJECTS MARKET AREA. LISTINGS ARE SELLING WHEN PRICED COMPETITIVELY NEGOTIATION RESULTS ARE LESS THAN 10% WITHIN MARKET AREA.



ROAD

SHOWIN CA THE FAC

Bk 639

E. COVINGTON

5-25-65 66-67 ROLL

196

195

(18)

CITY OF SIMI VALLEY Ventura County Assessor's Map. Assessor's Book Numbers Score in Element Assessor's Book Numbers Score in Element

> PLOTTE US BK.



# 57'40'# T70

220 6

221 (5) 29 162 218 317 (7) 162 (8) (9) 
> 213 (3 Not 16' 0' 1

Portion Tract 1704–2, M.R. Bk.44, Pg.55 Rancho Simi, M.R. Bk.3, Pg.7

E. FITZGERALD

274 223 272 (2) (3) (4)

225 225 2000

TRACT (5/6-1

07)

ž.

EDMUND

## LOCATION MAP



#### **FLOOD MAP** Borrower: CATAMOUNT PROPERTIES 2018 LLC File No.: 34194487 Case No.: Property Address: 1760 FITZGERALD ROAD City: SIMI VALLEY State: CA Zip: 93065 Lender: WEDGEWOOD INC **Birchfield St** rk-Vie Justin Elementary School ansdale Ct Ballard St Larch St ista Elementary Knollhaven St S AV Berylwo Patricia A Berylv Elementary Sc Simi Valley Ahoda St Roan St Rancho Simi Park Lake Rancho Simi of Lima Co 0 ace Brethren S High School Royal Ave 12 Monte Vista I 🚺 Simi Community Church Subject Archa ic Orth 1760 FITZGERALD RD SIMI VALLEY, CA 93065 Rd Stinson St Mr n View perald Rd 🜍 Hillside Middle School Fitzperald Rd Hollow H Crestview Crestview Eler Sycamore Disc Golf ( Terrar ction and Leal Sycamore Par Rd e Church of 🗬 515 Aqueduct C PATH SAL-Net Gate Rd Oak Canyon Dr 0. Trou