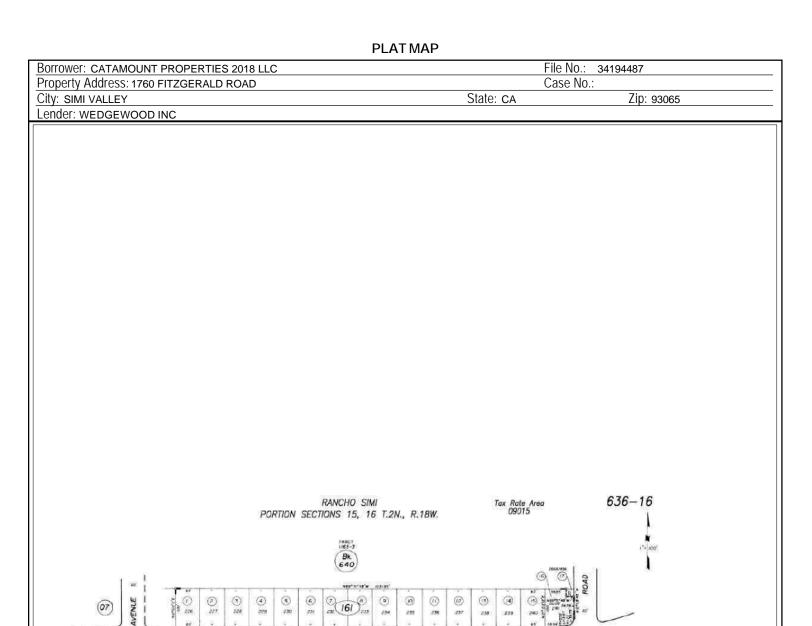

ONS SET FORTH IN THE NEIGHBORHOOD SECTION OF THE ATTACHED APPRAISAL REPORT, THE APPRAISER HAS ANALYZED DATA ABOUT COMPETING PROPERTIES IN THE SUBJECTS NEIGHBORHOOD INCLUDING CLOSED SALES, LISTINGS, PENDING SALES, EXPIRED, AND WITHDRAWN LISTINGS. ANALYSIS SUMMARIZED THIS MARKET CONDITIONS ADDENDUM. ANALYSIS OF OF SALES AND LISTING ACTIVITY FOR COMPETING PROPERTIES IN THE SUBJECT NEIGHBORHOOD SHOW STABLE IN THE PAST YEAR WITH SOME SIGNS OF STABILITY BASED ON LISTINGS. IN ADDITION AN ANALYSIS OF CURRENT INVENTORY AND ABSORPTION RATES INDICATES NO CURRENT PRESSURE TOWARD AN OVER SUPPLY OF AVAILABLE PROPERTIES AND NO TREND TOWARD A SHORTAGE OF AVAILABLE HOUSING IN THE SUBJECTS MARKET AREA. LISTINGS ARE SELLING WHEN PRICED COMPETITIVELY NEGOTIATION RESULTS ARE LESS THAN 10% WITHIN MARKET AREA.



ROAD

SHOWIN CA THE FAC

Bk 639

E. COVINGTON

5-25-65 66-67 ROLL

196

195

(18)

CITY OF SIMI VALLEY Ventura County Assessor's Map. Assessor's Book Numbers Score in Element Assessor's Book Numbers Score in Element

> PLOTTE US BK.



# 57'40'# T70

220 6

221 (5) 29 162 218 317 (7) 162 (8) (9) 
> 213 (3 Not 16' 0' 1

Portion Tract 1704–2, M.R. Bk.44, Pg.55 Rancho Simi, M.R. Bk.3, Pg.7

E. FITZGERALD

274 223 272 (2) (3) (4)

225 225 2000

TRACT (5/6-1

07)

ž.

EDMUND

## LOCATION MAP



#### **FLOOD MAP** Borrower: CATAMOUNT PROPERTIES 2018 LLC File No.: 34194487 Case No.: Property Address: 1760 FITZGERALD ROAD City: SIMI VALLEY State: CA Zip: 93065 Lender: WEDGEWOOD INC **Birchfield St** rk-Vie Justin Elementary School ansdale Ct Ballard St Larch St ista Elementary Knollhaven St S AV