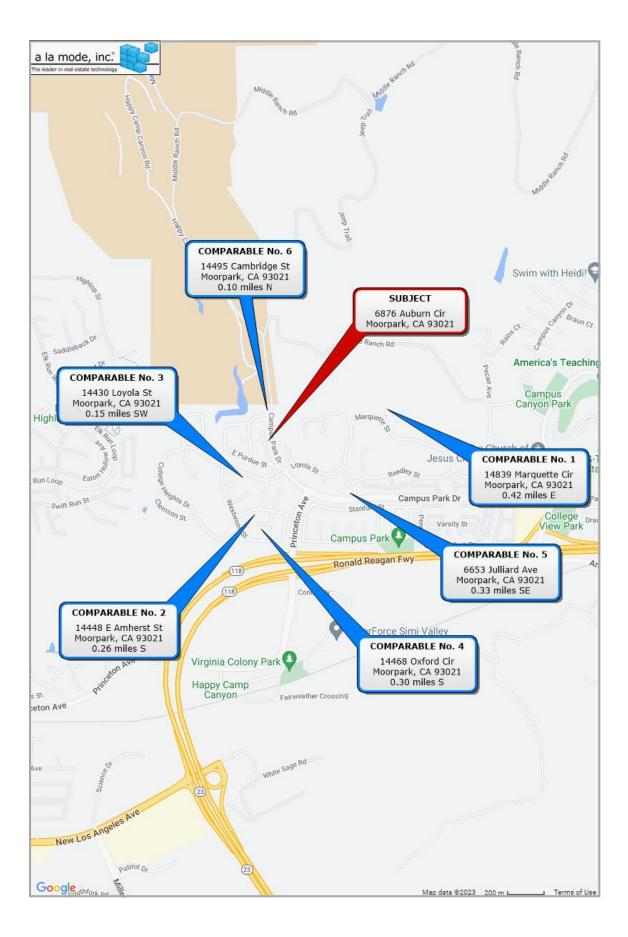

## TABLE OF CONTENTS

| USPAP Identification Addendum                      | . 1  |
|----------------------------------------------------|------|
| Exterior-Only                                      | 2    |
| Additional Comparables 4-6                         |      |
| Sales Comparison Commentary                        | 9    |
| Supplemental Addendum w/sig block                  | . 10 |
| Market Conditions Addendum to the Appraisal Report | . 11 |
| Subject Photos                                     | . 12 |
| Comparable Photos 1-3                              | . 13 |
| Comparable Photos 4-6                              | . 14 |
| Exhibit: Tax Records - Page 1                      | 15   |
| Exhibit: Tax Records - Page 2                      | 16   |
| Plat Map                                           |      |
| Location Map                                       | . 18 |
| Aerial Map                                         | . 19 |
| UAD Definitions Addendum                           | . 20 |
| License                                            | . 23 |
| E&O Policy Page                                    | . 24 |
|                                                    |      |