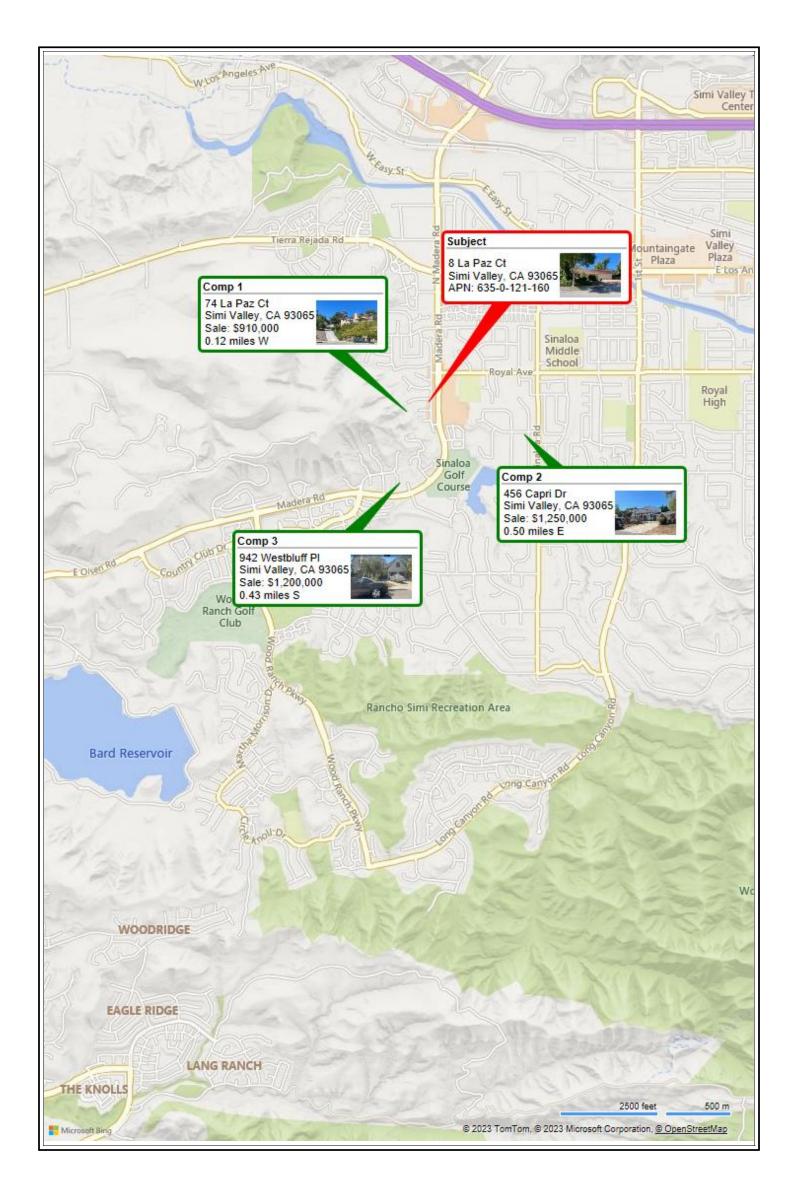

100, Redondo Be | each, CA 90278 |



UAD Version 9/2011 Produced by ClickFORMS Software 800-622-8727 Page 11 of 26

# Prodigy Appraisal Services LOCATION MAP ADDENDUM

| Borrower Redwood Holdings LLC |        |         |                    |                  |                  |             |
|-------------------------------|--------|---------|--------------------|------------------|------------------|-------------|
| Property Address 8 La Paz Ct  |        |         |                    |                  |                  |             |
| City Simi Valley              | County | Ventura | State              | CA               | Zip Code         | 93065       |
| Lender/Client Wedgewood Inc   |        | Address | 2015 Manhattan Bea | ch Blvd Suite 10 | 00, Redondo Beac | h, CA 90278 |



|                                                           | Pro                       | digy Appraisal S       | ervices                   |        |                     |         |               |        |               |
|-----------------------------------------------------------|---------------------------|------------------------|---------------------------|--------|---------------------|---------|---------------|--------|---------------|
|                                                           | 110                       |                        |                           |        | File                | No.     | 53307         |        |               |
| Market Co                                                 | nditions Add              | endum to th            | e Apprai