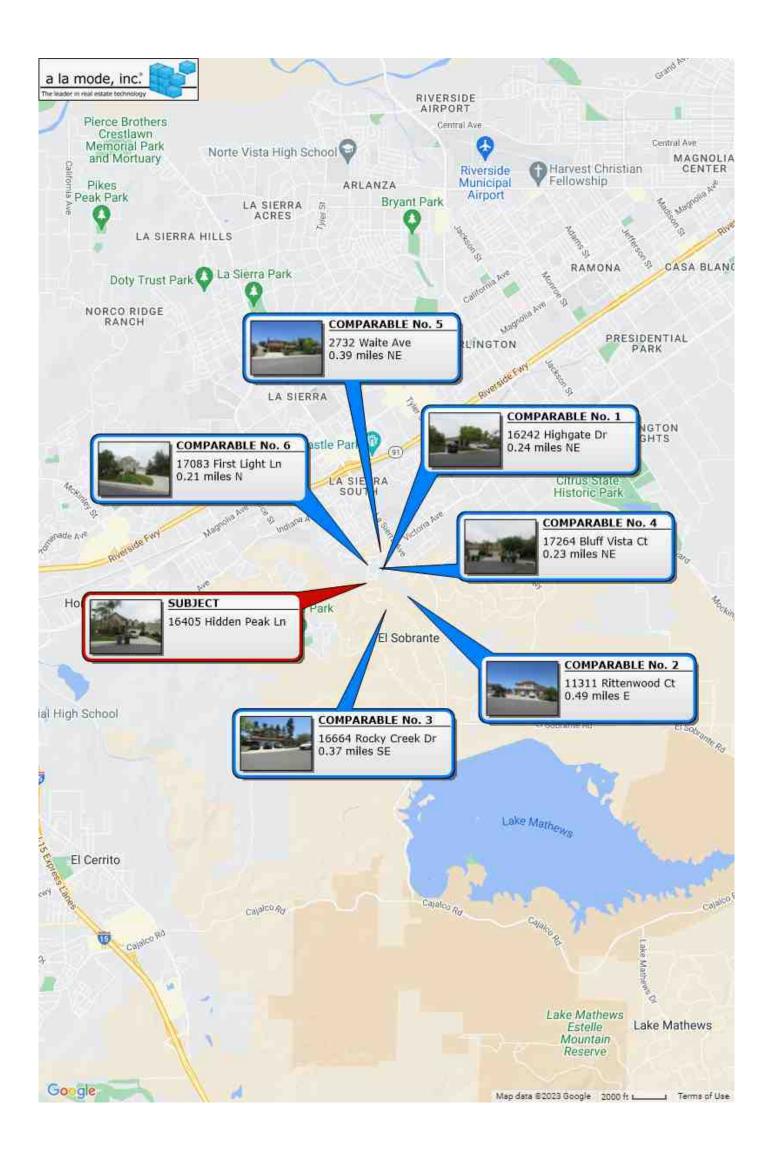

# Exterior-Only Inspection Residential Appraisal Report File # 068-6271

| The purpose of this summary appraisal repor                                                                                                                                                                                                                                                                                                                                                                                                                                                                                                                                                                                                                                                                                                                                                                                                                                                                                                                                                                                                                                                                                                                                                                                                                                                                                                                                                                                                                                                                                                                                                                                                                                                                                                                                                                                                                                                                                                                                                                                                                                                                                    | t is to provide the lender/client with an         | accurate, and adequately supported, op                                                                                                                                                                                                                                                                                                                                                                                                                                                                                                                                                                                                                                                                  | inion of the market value            | of the subject property.    |  |  |
|--------------------------------------------------------------------------------------------------------------------------------------------------------------------------------------------------------------------------------------------------------------------------------------------------------------------------------------------------------------------------------------------------------------------------------------------------------------------------------------------------------------------------------------------------------------------------------------------------------------------------------------------------------------------------------------------------------------------------------------------------------------------------------------------------------------------------------------------------------------------------------------------------------------------------------------------------------------------------------------------------------------------------------------------------------------------------------------------------------------------------------------------------------------------------------------------------------------------------------------------------------------------------------------------------------------------------------------------------------------------------------------------------------------------------------------------------------------------------------------------------------------------------------------------------------------------------------------------------------------------------------------------------------------------------------------------------------------------------------------------------------------------------------------------------------------------------------------------------------------------------------------------------------------------------------------------------------------------------------------------------------------------------------------------------------------------------------------------------------------------------------|---------------------------------------------------|---------------------------------------------------------------------------------------------------------------------------------------------------------------------------------------------------------------------------------------------------------------------------------------------------------------------------------------------------------------------------------------------------------------------------------------------------------------------------------------------------------------------------------------------------------------------------------------------------------------------------------------------------------------------------------------------------------|--------------------------------------|-----------------------------|--|--|
| Property Address 16405 Hidden Peak L                                                                                                                                                                                                                                                                                                                                                                                                                                                                                                                                                                                                                                                                                                                                                                                                                                                                                                                                                                                                                                                                                                                                                                                                                                                                                                                                                                                                                                                                                                                                                                                                                                                                                                                                                                                                                                                                                                                                                                                                                                                                                           | n                                                 | City Riverside                                                                                                                                                                                                                                                                                                                                                                                                                                                                                                                                                                                                                                                                                          | State CA                             | Zip Code 92503              |  |  |
| Borrower Catamount Properties 2018 L                                                                                                                                                                                                                                                                                                                                                                                                                                                                                                                                                                                                                                                                                                                                                                                                                                                                                                                                                                                                                                                                                                                                                                                                                                                                                                                                                                                                                                                                                                                                                                                                                                                                                                                                                                                                                                                                                                                                                                                                                                                                                           |                                                   |                                                                                                                                                                                                                                                                                                                                                                                                                                                                                                                                                                                                                                                                                                         | County River                         |                             |  |  |
|                                                                                                                                                                                                                                                                                                                                                                                                                                                                                                                                                                                                                                                                                                                                                                                                                                                                                                                                                                                                                                                                                                                                                                                                                                                                                                                                                                                                                                                                                                                                                                                                                                                                                                                                                                                                                                                                                                                                                                                                                                                                                                                                | OT 103 MB 331/026 TR 29419                        | , –                                                                                                                                                                                                                                                                                                                                                                                                                                                                                                                                                                                                                                                                                                     | ,,                                   |                             |  |  |
| Assessor's Parcel # 136-410-047                                                                                                                                                                                                                                                                                                                                                                                                                                                                                                                                                                                                                                                                                                                                                                                                                                                                                                                                                                                                                                                                                                                                                                                                                                                                                                                                                                                                                                                                                                                                                                                                                                                                                                                                                                                                                                                                                                                                                                                                                                                                                                |                                                   | Tax Year 2022                                                                                                                                                                                                                                                                                                                                                                                                                                                                                                                                                                                                                                                                                           | R.E. Taxes \$ 9                      | 9,615                       |  |  |
| Neighborhood Name Larkspur                                                                                                                                                                                                                                                                                                                                                                                                                                                                                                                                                                                                                                                                                                                                                                                                                                                                                                                                                                                                                                                                                                                                                                                                                                                                                                                                                                                                                                                                                                                                                                                                                                                                                                                                                                                                                                                                                                                                                                                                                                                                                                     |                                                   | Map Reference 744-F4                                                                                                                                                                                                                                                                                                                                                                                                                                                                                                                                                                                                                                                                                    | Census Tract C                       |                             |  |  |
| Occupant X Owner Tenant Vaca                                                                                                                                                                                                                                                                                                                                                                                                                                                                                                                                                                                                                                                                                                                                                                                                                                                                                                                                                                                                                                                                                                                                                                                                                                                                                                                                                                                                                                                                                                                                                                                                                                                                                                                                                                                                                                                                                                                                                                                                                                                                                                   | ant Special Assessments                           | •                                                                                                                                                                                                                                                                                                                                                                                                                                                                                                                                                                                                                                                                                                       |                                      | per year <b>X</b> per month |  |  |
| Property Rights Appraised  Fee Simple                                                                                                                                                                                                                                                                                                                                                                                                                                                                                                                                                                                                                                                                                                                                                                                                                                                                                                                                                                                                                                                                                                                                                                                                                                                                                                                                                                                                                                                                                                                                                                                                                                                                                                                                                                                                                                                                                                                                                                                                                                                                                          | Leasehold Other (describe)                        | <u> </u>                                                                                                                                                                                                                                                                                                                                                                                                                                                                                                                                                                                                                                                                                                | 102                                  |                             |  |  |
| Assignment Type Purchase Transaction                                                                                                                                                                                                                                                                                                                                                                                                                                                                                                                                                                                                                                                                                                                                                                                                                                                                                                                                                                                                                                                                                                                                                                                                                                                                                                                                                                                                                                                                                                                                                                                                                                                                                                                                                                                                                                                                                                                                                                                                                                                                                           |                                                   | (describe) "servicing"                                                                                                                                                                                                                                                                                                                                                                                                                                                                                                                                                                                                                                                                                  |                                      |                             |  |  |
| Lender/Client Wedgewood Inc                                                                                                                                                                                                                                                                                                                                                                                                                                                                                                                                                                                                                                                                                                                                                                                                                                                                                                                                                                                                                                                                                                                                                                                                                                                                                                                                                                                                                                                                                                                                                                                                                                                                                                                                                                                                                                                                                                                                                                                                                                                                                                    |                                                   | Manhattan Beach Blvd Suite 100                                                                                                                                                                                                                                                                                                                                                                                                                                                                                                                                                                                                                                                                          | ) Redondo Beach A                    | 7 00278                     |  |  |
| Is the subject property currently offered for sale o                                                                                                                                                                                                                                                                                                                                                                                                                                                                                                                                                                                                                                                                                                                                                                                                                                                                                                                                                                                                                                                                                                                                                                                                                                                                                                                                                                                                                                                                                                                                                                                                                                                                                                                                                                                                                                                                                                                                                                                                                                                                           |                                                   |                                                                                                                                                                                                                                                                                                                                                                                                                                                                                                                                                                                                                                                                                                         |                                      | Yes <b>X</b> No             |  |  |
| Report data source(s) used, offering price(s), and                                                                                                                                                                                                                                                                                                                                                                                                                                                                                                                                                                                                                                                                                                                                                                                                                                                                                                                                                                                                                                                                                                                                                                                                                                                                                                                                                                                                                                                                                                                                                                                                                                                                                                                                                                                                                                                                                                                                                                                                                                                                             |                                                   | erty has not been listed for sale i                                                                                                                                                                                                                                                                                                                                                                                                                                                                                                                                                                                                                                                                     |                                      |                             |  |  |
| date of the appraisal report.                                                                                                                                                                                                                                                                                                                                                                                                                                                                                                                                                                                                                                                                                                                                                                                                                                                                                                                                                                                                                                                                                                                                                                                                                                                                                                                                                                                                                                                                                                                                                                                                                                                                                                                                                                                                                                                                                                                                                                                                                                                                                                  | r el ivico subject prop                           | erty flas flot been listed for sale i                                                                                                                                                                                                                                                                                                                                                                                                                                                                                                                                                                                                                                                                   | ii iile past 12 moniiis,             | as of the effective         |  |  |
|                                                                                                                                                                                                                                                                                                                                                                                                                                                                                                                                                                                                                                                                                                                                                                                                                                                                                                                                                                                                                                                                                                                                                                                                                                                                                                                                                                                                                                                                                                                                                                                                                                                                                                                                                                                                                                                                                                                                                                                                                                                                                                                                | sale for the subject purchase transaction. Expla  | ain the results of the analysis of the contract                                                                                                                                                                                                                                                                                                                                                                                                                                                                                                                                                                                                                                                         | for cale or why the analysis         | was not                     |  |  |
| performed.                                                                                                                                                                                                                                                                                                                                                                                                                                                                                                                                                                                                                                                                                                                                                                                                                                                                                                                                                                                                                                                                                                                                                                                                                                                                                                                                                                                                                                                                                                                                                                                                                                                                                                                                                                                                                                                                                                                                                                                                                                                                                                                     | sale for the subject purchase transaction. Expla  | and the results of the analysis of the contract                                                                                                                                                                                                                                                                                                                                                                                                                                                                                                                                                                                                                                                         | . IOI Sale Of Willy life alialysis   | was not                     |  |  |
| -                                                                                                                                                                                                                                                                                                                                                                                                                                                                                                                                                                                                                                                                                                                                                                                                                                                                                                                                                                                                                                                                                                                                                                                                                                                                                                                                                                                                                                                                                                                                                                                                                                                                                                                                                                                                                                                                                                                                                                                                                                                                                                                              |                                                   |                                                                                                                                                                                                                                                                                                                                                                                                                                                                                                                                                                                                                                                                                                         |                                      |                             |  |  |
| Contract Price \$ Date of Cont                                                                                                                                                                                                                                                                                                                                                                                                                                                                                                                                                                                                                                                                                                                                                                                                                                                                                                                                                                                                                                                                                                                                                                                                                                                                                                                                                                                                                                                                                                                                                                                                                                                                                                                                                                                                                                                                                                                                                                                                                                                                                                 | tract Is the property celler                      | the owner of public record?                                                                                                                                                                                                                                                                                                                                                                                                                                                                                                                                                                                                                                                                             | No Data Source(s)                    |                             |  |  |
| Is there any financial assistance (loan charges, sa                                                                                                                                                                                                                                                                                                                                                                                                                                                                                                                                                                                                                                                                                                                                                                                                                                                                                                                                                                                                                                                                                                                                                                                                                                                                                                                                                                                                                                                                                                                                                                                                                                                                                                                                                                                                                                                                                                                                                                                                                                                                            |                                                   |                                                                                                                                                                                                                                                                                                                                                                                                                                                                                                                                                                                                                                                                                                         |                                      | Yes No                      |  |  |
|                                                                                                                                                                                                                                                                                                                                                                                                                                                                                                                                                                                                                                                                                                                                                                                                                                                                                                                                                                                                                                                                                                                                                                                                                                                                                                                                                                                                                                                                                                                                                                                                                                                                                                                                                                                                                                                                                                                                                                                                                                                                                                                                |                                                   | ce, etc.) to be paid by any party on behan o                                                                                                                                                                                                                                                                                                                                                                                                                                                                                                                                                                                                                                                            | I the pollower?                      | 165 NU                      |  |  |
| If Yes, report the total dollar amount and describe                                                                                                                                                                                                                                                                                                                                                                                                                                                                                                                                                                                                                                                                                                                                                                                                                                                                                                                                                                                                                                                                                                                                                                                                                                                                                                                                                                                                                                                                                                                                                                                                                                                                                                                                                                                                                                                                                                                                                                                                                                                                            | the items to be paid.                             |                                                                                                                                                                                                                                                                                                                                                                                                                                                                                                                                                                                                                                                                                                         |                                      |                             |  |  |
|                                                                                                                                                                                                                                                                                                                                                                                                                                                                                                                                                                                                                                                                                                                                                                                                                                                                                                                                                                                                                                                                                                                                                                                                                                                                                                                                                                                                                                                                                                                                                                                                                                                                                                                                                                                                                                                                                                                                                                                                                                                                                                                                |                                                   |                                                                                                                                                                                                                                                                                                                                                                                                                                                                                                                                                                                                                                                                                                         |                                      |                             |  |  |
| Note: December of the control of the |                                                   |                                                                                                                                                                                                                                                                                                                                                                                                                                                                                                                                                                                                                                                                                                         |                                      |                             |  |  |
| Note: Race and the racial composition of the r                                                                                                                                                                                                                                                                                                                                                                                                                                                                                                                                                                                                                                                                                                                                                                                                                                                                                                                                                                                                                                                                                                                                                                                                                                                                                                                                                                                                                                                                                                                                                                                                                                                                                                                                                                                                                                                                                                                                                                                                                                                                                 |                                                   |                                                                                                                                                                                                                                                                                                                                                                                                                                                                                                                                                                                                                                                                                                         |                                      |                             |  |  |
| Neighborhood Characteristics                                                                                                                                                                                                                                                                                                                                                                                                                                                                                                                                                                                                                                                                                                                                                                                                                                                                                                                                                                                                                                                                                                                                                                                                                                                                                                                                                                                                                                                                                                                                                                                                                                                                                                                                                                                                                                                                                                                                                                                                                                                                                                   |                                                   | it Housing Trends                                                                                                                                                                                                                                                                                                                                                                                                                                                                                                                                                                                                                                                                                       | One-Unit Housing                     | Present Land Use %          |  |  |
|                                                                                                                                                                                                                                                                                                                                                                                                                                                                                                                                                                                                                                                                                                                                                                                                                                                                                                                                                                                                                                                                                                                                                                                                                                                                                                                                                                                                                                                                                                                                                                                                                                                                                                                                                                                                                                                                                                                                                                                                                                                                                                                                | Rural Property Values Increasin                   |                                                                                                                                                                                                                                                                                                                                                                                                                                                                                                                                                                                                                                                                                                         | PRICE AGE                            | One-Unit 90 %               |  |  |
|                                                                                                                                                                                                                                                                                                                                                                                                                                                                                                                                                                                                                                                                                                                                                                                                                                                                                                                                                                                                                                                                                                                                                                                                                                                                                                                                                                                                                                                                                                                                                                                                                                                                                                                                                                                                                                                                                                                                                                                                                                                                                                                                | Under 25% Demand/Supply Shortage                  |                                                                                                                                                                                                                                                                                                                                                                                                                                                                                                                                                                                                                                                                                                         | \$ (000) (yrs)                       | 2-4 Unit 2 %                |  |  |
| Growth Rapid Stable                                                                                                                                                                                                                                                                                                                                                                                                                                                                                                                                                                                                                                                                                                                                                                                                                                                                                                                                                                                                                                                                                                                                                                                                                                                                                                                                                                                                                                                                                                                                                                                                                                                                                                                                                                                                                                                                                                                                                                                                                                                                                                            | Slow Marketing Time  Under 3                      | mths 3-6 mths Over 6 mths                                                                                                                                                                                                                                                                                                                                                                                                                                                                                                                                                                                                                                                                               | 600 Low 5                            | Multi-Family 3 %            |  |  |
| Neighborhood Boundaries The 91 freew                                                                                                                                                                                                                                                                                                                                                                                                                                                                                                                                                                                                                                                                                                                                                                                                                                                                                                                                                                                                                                                                                                                                                                                                                                                                                                                                                                                                                                                                                                                                                                                                                                                                                                                                                                                                                                                                                                                                                                                                                                                                                           | ay to the north, Everwood Drive on                | the west, Lakepoint Drive to                                                                                                                                                                                                                                                                                                                                                                                                                                                                                                                                                                                                                                                                            | 1,150 High 55                        | Commercial 5 %              |  |  |
| the south and La Sierra Avenue on th                                                                                                                                                                                                                                                                                                                                                                                                                                                                                                                                                                                                                                                                                                                                                                                                                                                                                                                                                                                                                                                                                                                                                                                                                                                                                                                                                                                                                                                                                                                                                                                                                                                                                                                                                                                                                                                                                                                                                                                                                                                                                           | <del>-</del>                                      |                                                                                                                                                                                                                                                                                                                                                                                                                                                                                                                                                                                                                                                                                                         | 850 Pred. 35                         | Other %                     |  |  |
| <u> </u>                                                                                                                                                                                                                                                                                                                                                                                                                                                                                                                                                                                                                                                                                                                                                                                                                                                                                                                                                                                                                                                                                                                                                                                                                                                                                                                                                                                                                                                                                                                                                                                                                                                                                                                                                                                                                                                                                                                                                                                                                                                                                                                       | area consists primarily of average q              | uality, 1 and 2 story, single family                                                                                                                                                                                                                                                                                                                                                                                                                                                                                                                                                                                                                                                                    |                                      | 1                           |  |  |
| school is located within 1/2 mile of the                                                                                                                                                                                                                                                                                                                                                                                                                                                                                                                                                                                                                                                                                                                                                                                                                                                                                                                                                                                                                                                                                                                                                                                                                                                                                                                                                                                                                                                                                                                                                                                                                                                                                                                                                                                                                                                                                                                                                                                                                                                                                       |                                                   |                                                                                                                                                                                                                                                                                                                                                                                                                                                                                                                                                                                                                                                                                                         |                                      |                             |  |  |
| located 1/2 mile north.The Galleria M                                                                                                                                                                                                                                                                                                                                                                                                                                                                                                                                                                                                                                                                                                                                                                                                                                                                                                                                                                                                                                                                                                                                                                                                                                                                                                                                                                                                                                                                                                                                                                                                                                                                                                                                                                                                                                                                                                                                                                                                                                                                                          |                                                   |                                                                                                                                                                                                                                                                                                                                                                                                                                                                                                                                                                                                                                                                                                         |                                      |                             |  |  |
| Market Conditions (including support for the above                                                                                                                                                                                                                                                                                                                                                                                                                                                                                                                                                                                                                                                                                                                                                                                                                                                                                                                                                                                                                                                                                                                                                                                                                                                                                                                                                                                                                                                                                                                                                                                                                                                                                                                                                                                                                                                                                                                                                                                                                                                                             |                                                   | eting/exposure time is 30-89 days                                                                                                                                                                                                                                                                                                                                                                                                                                                                                                                                                                                                                                                                       |                                      |                             |  |  |
| which is based on local MLS data. Bo                                                                                                                                                                                                                                                                                                                                                                                                                                                                                                                                                                                                                                                                                                                                                                                                                                                                                                                                                                                                                                                                                                                                                                                                                                                                                                                                                                                                                                                                                                                                                                                                                                                                                                                                                                                                                                                                                                                                                                                                                                                                                           | •                                                 |                                                                                                                                                                                                                                                                                                                                                                                                                                                                                                                                                                                                                                                                                                         |                                      |                             |  |  |
| exceeds the purchase price, which is                                                                                                                                                                                                                                                                                                                                                                                                                                                                                                                                                                                                                                                                                                                                                                                                                                                                                                                                                                                                                                                                                                                                                                                                                                                                                                                                                                                                                                                                                                                                                                                                                                                                                                                                                                                                                                                                                                                                                                                                                                                                                           |                                                   |                                                                                                                                                                                                                                                                                                                                                                                                                                                                                                                                                                                                                                                                                                         |                                      |                             |  |  |
| Dimensions (see attached plat map)                                                                                                                                                                                                                                                                                                                                                                                                                                                                                                                                                                                                                                                                                                                                                                                                                                                                                                                                                                                                                                                                                                                                                                                                                                                                                                                                                                                                                                                                                                                                                                                                                                                                                                                                                                                                                                                                                                                                                                                                                                                                                             | Area 16988 sf                                     | Shape irregular                                                                                                                                                                                                                                                                                                                                                                                                                                                                                                                                                                                                                                                                                         | ١.,                                  | Res;hills                   |  |  |
| Specific Zoning Classification R-1                                                                                                                                                                                                                                                                                                                                                                                                                                                                                                                                                                                                                                                                                                                                                                                                                                                                                                                                                                                                                                                                                                                                                                                                                                                                                                                                                                                                                                                                                                                                                                                                                                                                                                                                                                                                                                                                                                                                                                                                                                                                                             |                                                   | single family residential                                                                                                                                                                                                                                                                                                                                                                                                                                                                                                                                                                                                                                                                               | 11011 111,                           | 1103,111113                 |  |  |
|                                                                                                                                                                                                                                                                                                                                                                                                                                                                                                                                                                                                                                                                                                                                                                                                                                                                                                                                                                                                                                                                                                                                                                                                                                                                                                                                                                                                                                                                                                                                                                                                                                                                                                                                                                                                                                                                                                                                                                                                                                                                                                                                | conforming (Grandfathered Use) No Zo              |                                                                                                                                                                                                                                                                                                                                                                                                                                                                                                                                                                                                                                                                                                         |                                      |                             |  |  |
| Is the highest and best use of subject property as                                                                                                                                                                                                                                                                                                                                                                                                                                                                                                                                                                                                                                                                                                                                                                                                                                                                                                                                                                                                                                                                                                                                                                                                                                                                                                                                                                                                                                                                                                                                                                                                                                                                                                                                                                                                                                                                                                                                                                                                                                                                             |                                                   |                                                                                                                                                                                                                                                                                                                                                                                                                                                                                                                                                                                                                                                                                                         | Yes No If No, des                    | cribe The subject's         |  |  |
| current use, as a single family resider                                                                                                                                                                                                                                                                                                                                                                                                                                                                                                                                                                                                                                                                                                                                                                                                                                                                                                                                                                                                                                                                                                                                                                                                                                                                                                                                                                                                                                                                                                                                                                                                                                                                                                                                                                                                                                                                                                                                                                                                                                                                                        | . , ,                                             |                                                                                                                                                                                                                                                                                                                                                                                                                                                                                                                                                                                                                                                                                                         |                                      | THE Subjects                |  |  |
| Utilities Public Other (describe)                                                                                                                                                                                                                                                                                                                                                                                                                                                                                                                                                                                                                                                                                                                                                                                                                                                                                                                                                                                                                                                                                                                                                                                                                                                                                                                                                                                                                                                                                                                                                                                                                                                                                                                                                                                                                                                                                                                                                                                                                                                                                              |                                                   | (describe) Off-site Impr                                                                                                                                                                                                                                                                                                                                                                                                                                                                                                                                                                                                                                                                                | ovements - Type                      | Public Private              |  |  |
| Electricity                                                                                                                                                                                                                                                                                                                                                                                                                                                                                                                                                                                                                                                                                                                                                                                                                                                                                                                                                                                                                                                                                                                                                                                                                                                                                                                                                                                                                                                                                                                                                                                                                                                                                                                                                                                                                                                                                                                                                                                                                                                                                                                    | Water 🔀                                           | Street aspl                                                                                                                                                                                                                                                                                                                                                                                                                                                                                                                                                                                                                                                                                             |                                      | X                           |  |  |
| Gas 🔀                                                                                                                                                                                                                                                                                                                                                                                                                                                                                                                                                                                                                                                                                                                                                                                                                                                                                                                                                                                                                                                                                                                                                                                                                                                                                                                                                                                                                                                                                                                                                                                                                                                                                                                                                                                                                                                                                                                                                                                                                                                                                                                          | Sanitary Sewer 🔀                                  | Alley non-                                                                                                                                                                                                                                                                                                                                                                                                                                                                                                                                                                                                                                                                                              |                                      |                             |  |  |
|                                                                                                                                                                                                                                                                                                                                                                                                                                                                                                                                                                                                                                                                                                                                                                                                                                                                                                                                                                                                                                                                                                                                                                                                                                                                                                                                                                                                                                                                                                                                                                                                                                                                                                                                                                                                                                                                                                                                                                                                                                                                                                                                | No FEMA Flood Zone X                              | FEMA Map # 06065C0715G                                                                                                                                                                                                                                                                                                                                                                                                                                                                                                                                                                                                                                                                                  | FEMA Map                             | Date 08/28/2008             |  |  |
| Are the utilities and off-site improvements typical                                                                                                                                                                                                                                                                                                                                                                                                                                                                                                                                                                                                                                                                                                                                                                                                                                                                                                                                                                                                                                                                                                                                                                                                                                                                                                                                                                                                                                                                                                                                                                                                                                                                                                                                                                                                                                                                                                                                                                                                                                                                            | _                                                 | No If No, describe                                                                                                                                                                                                                                                                                                                                                                                                                                                                                                                                                                                                                                                                                      | ι Είνιλ ίνιαρ                        | Date 00/20/2000             |  |  |
| Are there any adverse site conditions or external fa                                                                                                                                                                                                                                                                                                                                                                                                                                                                                                                                                                                                                                                                                                                                                                                                                                                                                                                                                                                                                                                                                                                                                                                                                                                                                                                                                                                                                                                                                                                                                                                                                                                                                                                                                                                                                                                                                                                                                                                                                                                                           |                                                   |                                                                                                                                                                                                                                                                                                                                                                                                                                                                                                                                                                                                                                                                                                         | Yes 🔀 No                             | If Yes, describe            |  |  |
|                                                                                                                                                                                                                                                                                                                                                                                                                                                                                                                                                                                                                                                                                                                                                                                                                                                                                                                                                                                                                                                                                                                                                                                                                                                                                                                                                                                                                                                                                                                                                                                                                                                                                                                                                                                                                                                                                                                                                                                                                                                                                                                                | · · · · · · · · · · · · · · · · · · ·             | ·                                                                                                                                                                                                                                                                                                                                                                                                                                                                                                                                                                                                                                                                                                       |                                      |                             |  |  |
| The subject site/property, is located a                                                                                                                                                                                                                                                                                                                                                                                                                                                                                                                                                                                                                                                                                                                                                                                                                                                                                                                                                                                                                                                                                                                                                                                                                                                                                                                                                                                                                                                                                                                                                                                                                                                                                                                                                                                                                                                                                                                                                                                                                                                                                        |                                                   |                                                                                                                                                                                                                                                                                                                                                                                                                                                                                                                                                                                                                                                                                                         | auverse affect noted.                | rne subject                 |  |  |
| site/property, enjoys a cul-de-sac loca                                                                                                                                                                                                                                                                                                                                                                                                                                                                                                                                                                                                                                                                                                                                                                                                                                                                                                                                                                                                                                                                                                                                                                                                                                                                                                                                                                                                                                                                                                                                                                                                                                                                                                                                                                                                                                                                                                                                                                                                                                                                                        | auon. No auverse easements or en                  | итоаспіпенів поїед.                                                                                                                                                                                                                                                                                                                                                                                                                                                                                                                                                                                                                                                                                     |                                      |                             |  |  |
| Source(s) Used for Physical Characteristics of Pro                                                                                                                                                                                                                                                                                                                                                                                                                                                                                                                                                                                                                                                                                                                                                                                                                                                                                                                                                                                                                                                                                                                                                                                                                                                                                                                                                                                                                                                                                                                                                                                                                                                                                                                                                                                                                                                                                                                                                                                                                                                                             | operty Appraisal Files MLS                        | Assessment and Tax Records                                                                                                                                                                                                                                                                                                                                                                                                                                                                                                                                                                                                                                                                              | Prior Inspection F                   | Property Owner              |  |  |
|                                                                                                                                                                                                                                                                                                                                                                                                                                                                                                                                                                                                                                                                                                                                                                                                                                                                                                                                                                                                                                                                                                                                                                                                                                                                                                                                                                                                                                                                                                                                                                                                                                                                                                                                                                                                                                                                                                                                                                                                                                                                                                                                |                                                   |                                                                                                                                                                                                                                                                                                                                                                                                                                                                                                                                                                                                                                                                                                         |                                      | Property Owner              |  |  |
|                                                                                                                                                                                                                                                                                                                                                                                                                                                                                                                                                                                                                                                                                                                                                                                                                                                                                                                                                                                                                                                                                                                                                                                                                                                                                                                                                                                                                                                                                                                                                                                                                                                                                                                                                                                                                                                                                                                                                                                                                                                                                                                                | spection General Description                      |                                                                                                                                                                                                                                                                                                                                                                                                                                                                                                                                                                                                                                                                                                         | Parcel Quest<br>menities             | Car Storage                 |  |  |
| General Description                                                                                                                                                                                                                                                                                                                                                                                                                                                                                                                                                                                                                                                                                                                                                                                                                                                                                                                                                                                                                                                                                                                                                                                                                                                                                                                                                                                                                                                                                                                                                                                                                                                                                                                                                                                                                                                                                                                                                                                                                                                                                                            | ·                                                 | 5, 5                                                                                                                                                                                                                                                                                                                                                                                                                                                                                                                                                                                                                                                                                                    | 1 11                                 | Car Storage                 |  |  |
| Units One One with Accessory Unit                                                                                                                                                                                                                                                                                                                                                                                                                                                                                                                                                                                                                                                                                                                                                                                                                                                                                                                                                                                                                                                                                                                                                                                                                                                                                                                                                                                                                                                                                                                                                                                                                                                                                                                                                                                                                                                                                                                                                                                                                                                                                              |                                                   | FWA HWBB Firepla                                                                                                                                                                                                                                                                                                                                                                                                                                                                                                                                                                                                                                                                                        |                                      |                             |  |  |
| # of Stories 2                                                                                                                                                                                                                                                                                                                                                                                                                                                                                                                                                                                                                                                                                                                                                                                                                                                                                                                                                                                                                                                                                                                                                                                                                                                                                                                                                                                                                                                                                                                                                                                                                                                                                                                                                                                                                                                                                                                                                                                                                                                                                                                 | Full Basement Finished                            |                                                                                                                                                                                                                                                                                                                                                                                                                                                                                                                                                                                                                                                                                                         | stove(s) # 0 Drive                   | • •                         |  |  |
| Type Det. Att. S-Det./End Unit                                                                                                                                                                                                                                                                                                                                                                                                                                                                                                                                                                                                                                                                                                                                                                                                                                                                                                                                                                                                                                                                                                                                                                                                                                                                                                                                                                                                                                                                                                                                                                                                                                                                                                                                                                                                                                                                                                                                                                                                                                                                                                 | Partial Basement Finished                         |                                                                                                                                                                                                                                                                                                                                                                                                                                                                                                                                                                                                                                                                                                         | Deck covrd Driveway                  |                             |  |  |
|                                                                                                                                                                                                                                                                                                                                                                                                                                                                                                                                                                                                                                                                                                                                                                                                                                                                                                                                                                                                                                                                                                                                                                                                                                                                                                                                                                                                                                                                                                                                                                                                                                                                                                                                                                                                                                                                                                                                                                                                                                                                                                                                | 0.0.00                                            |                                                                                                                                                                                                                                                                                                                                                                                                                                                                                                                                                                                                                                                                                                         | covered X Garaç                      |                             |  |  |
| Design (Style) traditional                                                                                                                                                                                                                                                                                                                                                                                                                                                                                                                                                                                                                                                                                                                                                                                                                                                                                                                                                                                                                                                                                                                                                                                                                                                                                                                                                                                                                                                                                                                                                                                                                                                                                                                                                                                                                                                                                                                                                                                                                                                                                                     |                                                   |                                                                                                                                                                                                                                                                                                                                                                                                                                                                                                                                                                                                                                                                                                         | none Carpo                           |                             |  |  |
| Year Built 2004                                                                                                                                                                                                                                                                                                                                                                                                                                                                                                                                                                                                                                                                                                                                                                                                                                                                                                                                                                                                                                                                                                                                                                                                                                                                                                                                                                                                                                                                                                                                                                                                                                                                                                                                                                                                                                                                                                                                                                                                                                                                                                                | Gutters & Downspouts none                         |                                                                                                                                                                                                                                                                                                                                                                                                                                                                                                                                                                                                                                                                                                         | wrought Attac                        |                             |  |  |
| Effective Age (Yrs) 18                                                                                                                                                                                                                                                                                                                                                                                                                                                                                                                                                                                                                                                                                                                                                                                                                                                                                                                                                                                                                                                                                                                                                                                                                                                                                                                                                                                                                                                                                                                                                                                                                                                                                                                                                                                                                                                                                                                                                                                                                                                                                                         | Window Type vinyl-slider                          |                                                                                                                                                                                                                                                                                                                                                                                                                                                                                                                                                                                                                                                                                                         | none 🔀 Built-                        | in                          |  |  |
| Appliances Refrigerator Range/Oven                                                                                                                                                                                                                                                                                                                                                                                                                                                                                                                                                                                                                                                                                                                                                                                                                                                                                                                                                                                                                                                                                                                                                                                                                                                                                                                                                                                                                                                                                                                                                                                                                                                                                                                                                                                                                                                                                                                                                                                                                                                                                             | ☑ Dishwasher ☑ Disposal ☑ Mic                     |                                                                                                                                                                                                                                                                                                                                                                                                                                                                                                                                                                                                                                                                                                         | describe)                            |                             |  |  |
| Finished area above grade contains:                                                                                                                                                                                                                                                                                                                                                                                                                                                                                                                                                                                                                                                                                                                                                                                                                                                                                                                                                                                                                                                                                                                                                                                                                                                                                                                                                                                                                                                                                                                                                                                                                                                                                                                                                                                                                                                                                                                                                                                                                                                                                            | 8 Rooms 4 Bedrooms                                | 2.1 Bath(s) 3,13                                                                                                                                                                                                                                                                                                                                                                                                                                                                                                                                                                                                                                                                                        | O Square Feet of Gross Liv           | ring Area Above Grade       |  |  |
| Additional features (special energy efficient items,                                                                                                                                                                                                                                                                                                                                                                                                                                                                                                                                                                                                                                                                                                                                                                                                                                                                                                                                                                                                                                                                                                                                                                                                                                                                                                                                                                                                                                                                                                                                                                                                                                                                                                                                                                                                                                                                                                                                                                                                                                                                           | etc.) Dual pane vinyl windows                     | ; patio and porch area; 3 car tand                                                                                                                                                                                                                                                                                                                                                                                                                                                                                                                                                                                                                                                                      | dem garage.                          |                             |  |  |
|                                                                                                                                                                                                                                                                                                                                                                                                                                                                                                                                                                                                                                                                                                                                                                                                                                                                                                                                                                                                                                                                                                                                                                                                                                                                                                                                                                                                                                                                                                                                                                                                                                                                                                                                                                                                                                                                                                                                                                                                                                                                                                                                |                                                   |                                                                                                                                                                                                                                                                                                                                                                                                                                                                                                                                                                                                                                                                                                         |                                      |                             |  |  |
| Describe the condition of the property and data source(s) (including apparent needed repairs, deterioration, renovations, remodeling, etc.).                                                                                                                                                                                                                                                                                                                                                                                                                                                                                                                                                                                                                                                                                                                                                                                                                                                                                                                                                                                                                                                                                                                                                                                                                                                                                                                                                                                                                                                                                                                                                                                                                                                                                                                                                                                                                                                                                                                                                                                   |                                                   |                                                                                                                                                                                                                                                                                                                                                                                                                                                                                                                                                                                                                                                                                                         |                                      |                             |  |  |
| inspection, the subject property is "assumed", to be in average condition.                                                                                                                                                                                                                                                                                                                                                                                                                                                                                                                                                                                                                                                                                                                                                                                                                                                                                                                                                                                                                                                                                                                                                                                                                                                                                                                                                                                                                                                                                                                                                                                                                                                                                                                                                                                                                                                                                                                                                                                                                                                     |                                                   |                                                                                                                                                                                                                                                                                                                                                                                                                                                                                                                                                                                                                                                                                                         |                                      |                             |  |  |
| , -,                                                                                                                                                                                                                                                                                                                                                                                                                                                                                                                                                                                                                                                                                                                                                                                                                                                                                                                                                                                                                                                                                                                                                                                                                                                                                                                                                                                                                                                                                                                                                                                                                                                                                                                                                                                                                                                                                                                                                                                                                                                                                                                           |                                                   |                                                                                                                                                                                                                                                                                                                                                                                                                                                                                                                                                                                                                                                                                                         |                                      |                             |  |  |
|                                                                                                                                                                                                                                                                                                                                                                                                                                                                                                                                                                                                                                                                                                                                                                                                                                                                                                                                                                                                                                                                                                                                                                                                                                                                                                                                                                                                                                                                                                                                                                                                                                                                                                                                                                                                                                                                                                                                                                                                                                                                                                                                |                                                   |                                                                                                                                                                                                                                                                                                                                                                                                                                                                                                                                                                                                                                                                                                         |                                      |                             |  |  |
|                                                                                                                                                                                                                                                                                                                                                                                                                                                                                                                                                                                                                                                                                                                                                                                                                                                                                                                                                                                                                                                                                                                                                                                                                                                                                                                                                                                                                                                                                                                                                                                                                                                                                                                                                                                                                                                                                                                                                                                                                                                                                                                                |                                                   |                                                                                                                                                                                                                                                                                                                                                                                                                                                                                                                                                                                                                                                                                                         |                                      |                             |  |  |
|                                                                                                                                                                                                                                                                                                                                                                                                                                                                                                                                                                                                                                                                                                                                                                                                                                                                                                                                                                                                                                                                                                                                                                                                                                                                                                                                                                                                                                                                                                                                                                                                                                                                                                                                                                                                                                                                                                                                                                                                                                                                                                                                |                                                   |                                                                                                                                                                                                                                                                                                                                                                                                                                                                                                                                                                                                                                                                                                         |                                      |                             |  |  |
| Are there any apparent physical deficiencies or ad                                                                                                                                                                                                                                                                                                                                                                                                                                                                                                                                                                                                                                                                                                                                                                                                                                                                                                                                                                                                                                                                                                                                                                                                                                                                                                                                                                                                                                                                                                                                                                                                                                                                                                                                                                                                                                                                                                                                                                                                                                                                             |                                                   | dness, or structural integrity of the property?                                                                                                                                                                                                                                                                                                                                                                                                                                                                                                                                                                                                                                                         | Yes 🔽                                | <b>▼</b> No                 |  |  |
| If Yes, describe.                                                                                                                                                                                                                                                                                                                                                                                                                                                                                                                                                                                                                                                                                                                                                                                                                                                                                                                                                                                                                                                                                                                                                                                                                                                                                                                                                                                                                                                                                                                                                                                                                                                                                                                                                                                                                                                                                                                                                                                                                                                                                                              |                                                   | , , , , , , , , , , , , , , , , , , , , , , , , , , , , , , , , , , , , , , , , , , , , , , , , , , , , , , , , , , , , , , , , , , , , , , , , , , , , , , , , , , , , , , , , , , , , , , , , , , , , , , , , , , , , , , , , , , , , , , , , , , , , , , , , , , , , , , , , , , , , , , , , , , , , , , , , , , , , , , , , , , , , , , , , , , , , , , , , , , , , , , , , , , , , , , , , , , , , , , , , , , , , , , , , , , , , , , , , , , , , , , , , , , , , , , , , , , , , , , , , , , , , , , , , , , , , , , , , , , , , , , , , , , , , , , , , , , , , , , , , , , , , , , , , , , , , , , , , , , , , , , , , , , , , , , , , , , , , , , , , , , , , , , , , , , , , , , , , , , , , |                                      | -                           |  |  |
| II 165, U65CIDE.                                                                                                                                                                                                                                                                                                                                                                                                                                                                                                                                                                                                                                                                                                                                                                                                                                                                                                                                                                                                                                                                                                                                                                                                                                                                                                                                                                                                                                                                                                                                                                                                                                                                                                                                                                                                                                                                                                                                                                                                                                                                                                               |                                                   |                                                                                                                                                                                                                                                                                                                                                                                                                                                                                                                                                                                                                                                                                                         |                                      |                             |  |  |
| ii 165, describe.                                                                                                                                                                                                                                                                                                                                                                                                                                                                                                                                                                                                                                                                                                                                                                                                                                                                                                                                                                                                                                                                                                                                                                                                                                                                                                                                                                                                                                                                                                                                                                                                                                                                                                                                                                                                                                                                                                                                                                                                                                                                                                              |                                                   |                                                                                                                                                                                                                                                                                                                                                                                                                                                                                                                                                                                                                                                                                                         |                                      |                             |  |  |
| II 165, U65CHDG.                                                                                                                                                                                                                                                                                                                                                                                                                                                                                                                                                                                                                                                                                                                                                                                                                                                                                                                                                                                                                                                                                                                                                                                                                                                                                                                                                                                                                                                                                                                                                                                                                                                                                                                                                                                                                                                                                                                                                                                                                                                                                                               |                                                   |                                                                                                                                                                                                                                                                                                                                                                                                                                                                                                                                                                                                                                                                                                         |                                      |                             |  |  |
| II 165, UGSCIIDE.                                                                                                                                                                                                                                                                                                                                                                                                                                                                                                                                                                                                                                                                                                                                                                                                                                                                                                                                                                                                                                                                                                                                                                                                                                                                                                                                                                                                                                                                                                                                                                                                                                                                                                                                                                                                                                                                                                                                                                                                                                                                                                              |                                                   |                                                                                                                                                                                                                                                                                                                                                                                                                                                                                                                                                                                                                                                                                                         |                                      |                             |  |  |
|                                                                                                                                                                                                                                                                                                                                                                                                                                                                                                                                                                                                                                                                                                                                                                                                                                                                                                                                                                                                                                                                                                                                                                                                                                                                                                                                                                                                                                                                                                                                                                                                                                                                                                                                                                                                                                                                                                                                                                                                                                                                                                                                | orhood (functional utility style condition use    | construction etc.\?                                                                                                                                                                                                                                                                                                                                                                                                                                                                                                                                                                                                                                                                                     | Yes No If No describ                 | e                           |  |  |
| Does the property generally conform to the neighb                                                                                                                                                                                                                                                                                                                                                                                                                                                                                                                                                                                                                                                                                                                                                                                                                                                                                                                                                                                                                                                                                                                                                                                                                                                                                                                                                                                                                                                                                                                                                                                                                                                                                                                                                                                                                                                                                                                                                                                                                                                                              | orhood (functional utility, style, condition, use | , construction, etc.)?                                                                                                                                                                                                                                                                                                                                                                                                                                                                                                                                                                                                                                                                                  | Yes \( \text{No} \text{ No, describ} | e.                          |  |  |
|                                                                                                                                                                                                                                                                                                                                                                                                                                                                                                                                                                                                                                                                                                                                                                                                                                                                                                                                                                                                                                                                                                                                                                                                                                                                                                                                                                                                                                                                                                                                                                                                                                                                                                                                                                                                                                                                                                                                                                                                                                                                                                                                | orhood (functional utility, style, condition, use | , construction, etc.)?                                                                                                                                                                                                                                                                                                                                                                                                                                                                                                                                                                                                                                                                                  | Yes No If No, describ                | e.                          |  |  |