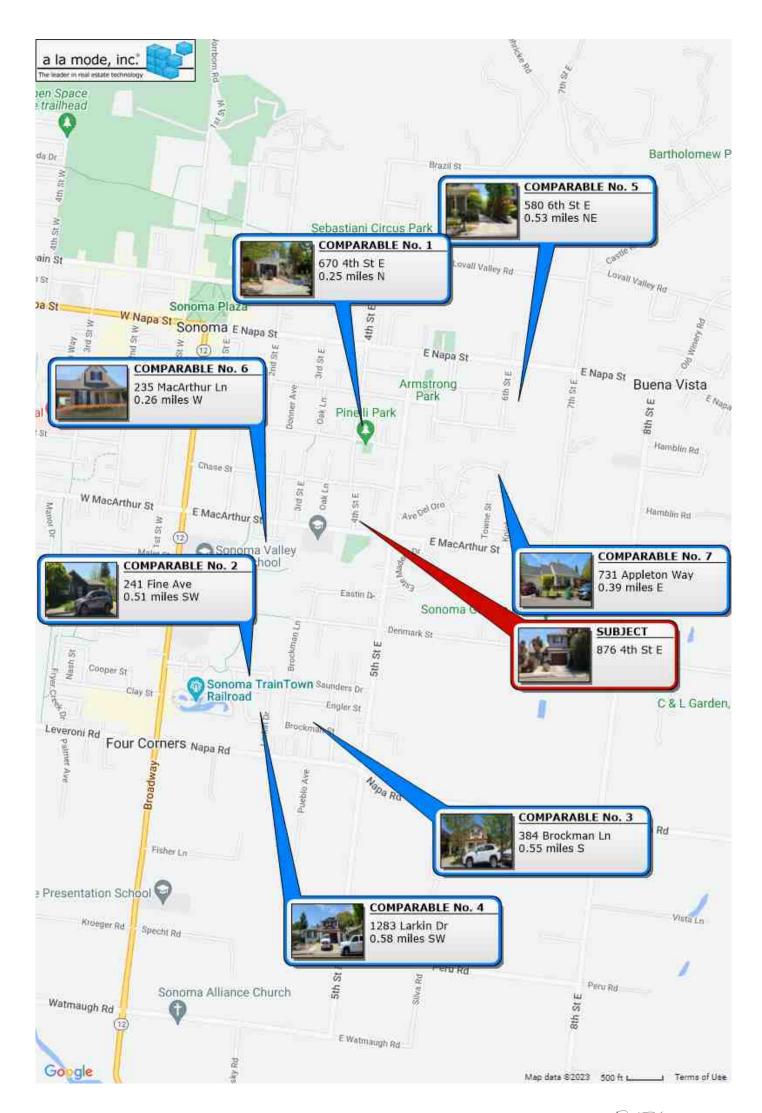

# Exterior-Only Inspection Residential Appraisal Report 53339 File # 34126272

53339

|                                                                                            |                                                              |                                                          |                           |                              | e from \$ 1,795,000                                          |                          |                    |
|--------------------------------------------------------------------------------------------|--------------------------------------------------------------|----------------------------------------------------------|---------------------------|------------------------------|--------------------------------------------------------------|--------------------------|--------------------|
|                                                                                            |                                                              |                                                          |                           |                              | price from \$ 850,00                                         |                          | 3,500,000          |
| FEATURE                                                                                    | SUBJECT                                                      |                                                          | LE SALE # 1               |                              | BLE SALE # 2                                                 |                          | LE SALE # 3        |
| Address 876 4th St E                                                                       |                                                              | 670 4th St E                                             |                           | 241 Fine Ave                 |                                                              | 384 Brockman L           |                    |
| Sonoma, CA 954                                                                             | 76                                                           | Sonoma, CA 954                                           | 476                       | Sonoma, CA 95                | 5476-7606                                                    | Sonoma, CA 954           | 76-7667            |
| Proximity to Subject                                                                       | Φ.                                                           | 0.25 miles N                                             | h                         | 0.51 miles SW                | h 4.50.000                                                   | 0.55 miles S             | ¢                  |
| Sale Price Sale Price/Gross Liv. Area                                                      | \$ sq.ft.                                                    | \$ 822.78 sq.ft.                                         | \$ 1,625,000              | \$ 710.09 sq.                | \$ 1,450,000                                                 | \$ 707.98 sq.ft.         | \$ 1,685,000       |
| Data Source(s)                                                                             | φ 54.ιι.                                                     | BridgeMLS#BA32                                           | •                         |                              | 23017104;DOM 13                                              | BridgeMLS#BA322          | 0002229.DOM 76     |
| Verification Source(s)                                                                     |                                                              | Public Rec Doc                                           |                           | Agent #707-939               |                                                              | Public Rec Doc #         |                    |
| VALUE ADJUSTMENTS                                                                          | DESCRIPTION                                                  | DESCRIPTION                                              | + (-) \$ Adjustment       | DESCRIPTION                  | + (-) \$ Adjustment                                          | DESCRIPTION              | +(-) \$ Adjustment |
| Sales or Financing                                                                         |                                                              | ArmLth                                                   | (7 : 3,222 : 2            | ArmLth                       | () 1 3                                                       | ArmLth                   | () 1 2             |
| Concessions                                                                                |                                                              | Cash;0                                                   |                           | Cash;0                       |                                                              | Cash;0                   |                    |
| Date of Sale/Time                                                                          |                                                              | s01/23;c12/22                                            |                           | s04/23;c03/23                |                                                              | s02/23;c01/23            |                    |
| Location                                                                                   | N;Res;                                                       | N;Res;                                                   |                           | A;Res;SW                     | +260,000                                                     | N;Res;                   |                    |
| Leasehold/Fee Simple                                                                       | Fee Simple                                                   | Fee Simple                                               |                           | Fee Simple                   |                                                              | Fee Simple               |                    |
| Site                                                                                       | 6005 sf                                                      | 6299 sf                                                  | 0                         | 6970 sf                      | 0                                                            | 8517 sf                  | -10,000            |
| View                                                                                       | N;Res;                                                       | N;Res;                                                   |                           | N;Res;                       | 05.000                                                       | N;Res;                   |                    |
| Design (Style)  Quality of Construction                                                    | DT2;Contemp                                                  | DT2;Contemp                                              | 405.000                   | DT1;Mid-Cntry                |                                                              | DT2;Contemp              | 450,000            |
| Actual Age                                                                                 | Q4<br>39                                                     | Q3<br>46                                                 | -185,000                  | 44                           | -185,000                                                     | 18                       | -150,000<br>0      |
| Condition                                                                                  | C3                                                           | C3                                                       | 0                         | C3                           |                                                              | C3                       | 0                  |
| Above Grade                                                                                | Total Bdrms. Baths                                           | Total Bdrms. Baths                                       |                           | Total Bdrms. Bath            | S                                                            | Total Bdrms. Baths       |                    |
| Room Count                                                                                 | 7 4 3.0                                                      | 7 3 2.1                                                  | +15,000                   |                              |                                                              |                          | 0                  |
| Gross Living Area                                                                          | 1,916 sq.ft.                                                 | 1,975 sq.ft.                                             |                           |                              |                                                              |                          | -67,280            |
| Basement & Finished                                                                        | 0sf                                                          | 0sf                                                      |                           | 0sf                          |                                                              | 0sf                      |                    |
| Rooms Below Grade                                                                          |                                                              |                                                          |                           |                              |                                                              |                          |                    |
| Functional Utility                                                                         | Adequate                                                     | Adequate                                                 |                           | Adequate                     |                                                              | Adequate                 |                    |
| Heating/Cooling                                                                            | FAU/AC                                                       | FAU/AC                                                   |                           | FAU/AC                       |                                                              | FAU/AC                   |                    |
| Energy Efficient Items                                                                     | DP Windows                                                   | DP Windows                                               |                           | DP Windows                   |                                                              | DP Windows               | _                  |
| Garage/Carport                                                                             | 2gbi2dw                                                      | 2gbi2dw                                                  |                           | 2ga2dw                       | 0                                                            | 2gd2dw                   | 0                  |
| Porch/Patio/Deck                                                                           | Porch/Patio                                                  | Porch/Patio                                              |                           | Porch/Patio                  |                                                              | Porch/Patio              |                    |
| Pool                                                                                       | None                                                         | None                                                     |                           | None                         |                                                              | None                     |                    |
|                                                                                            |                                                              |                                                          |                           |                              |                                                              |                          |                    |
| Net Adjustment (Total)                                                                     |                                                              | + 🗶 -                                                    | \$ -170,000               | <b>X</b> +                   | \$ 1,730                                                     | <u> </u>                 | \$ -227,280        |
| Adjusted Sale Price                                                                        |                                                              | Net Adj. 10.5 %                                          | -,                        | Net Adj. 0.1                 | .,                                                           | Net Adj. 13.5 %          | + <u> </u>         |
| of Comparables                                                                             |                                                              | Gross Adj. 12.3 %                                        |                           |                              |                                                              |                          | \$ 1,457,720       |
| Data Source(s)  Bridge MLS  My research  did  did  did  did  l  Data Source(s)  Bridge MLS | S, CRS Data, Count reveal any prior sale<br>S, CRS Data, Cou | inty Records<br>s or transfers of the co<br>inty Records | omparable sales for the y | year prior to the date       | effective date of this appropriate of sale of the comparable | e sale.                  |                    |
| Report the results of the research a                                                       |                                                              |                                                          |                           |                              |                                                              |                          | RABLE SALE #3      |
| Date of Prior Sale/Transfer                                                                | 50                                                           | IBJECT                                                   | COMPARABLE S              | ALE # I                      | COMPARABLE SALE #2                                           | Z GUWIPA                 | HABLE JALE #3      |
| Price of Prior Sale/Transfer                                                               |                                                              |                                                          |                           |                              |                                                              |                          |                    |
| Data Source(s)                                                                             | BridgeMLS,                                                   | CRS Data                                                 | BridgeMLS, CRS            | Data Brid                    | geMLS, CRS Data                                              | BridgeMLS                | , CRS Data         |
| Effective Date of Data Source(s)                                                           | 04/25/2023                                                   |                                                          | 04/25/2023                | 04/2                         | 25/2023                                                      | 04/25/2023               |                    |
| Analysis of prior sale or transfer hi<br>three years prior to the eff<br>the date of sale. |                                                              | · · · · · · · · · · · · · · · · · · ·                    |                           |                              | ansfers of the subje<br>comparable sales                     |                          |                    |
| Summary of Sales Comparison Apare considered to be the b                                   |                                                              |                                                          |                           |                              | he most similar to t                                         |                          | -                  |
| property. Bracketing of ch                                                                 | naracteristics, whe                                          | en available, help                                       | s to ensure reasor        | nable adjustmen              | it values.                                                   |                          |                    |
| A value range between \$1                                                                  | 450 000 and \$1                                              | 458 530 is indica                                        | ted through the cla       | sed comparable               | e sales Most weig                                            | ht placed on com         | n #1 since it is   |
| one of the most recent clo                                                                 |                                                              |                                                          |                           |                              |                                                              |                          | 5 # 1 311100 It 13 |
|                                                                                            | <u> </u>                                                     |                                                          |                           |                              |                                                              |                          |                    |
| See Additional Comments                                                                    | i.                                                           |                                                          |                           |                              |                                                              |                          |                    |
| Indicated Value by Sales Comparis                                                          | on Approach \$ 1,                                            | 455,000                                                  |                           |                              |                                                              |                          |                    |
| Indicated Value by: Sales Comp                                                             | arison Approach \$                                           | 1,455,000                                                | Cost Approach (if deve    | eloped) \$ 1,45              | 7,437 Income App                                             | proach (if developed) \$ | 3                  |
| See attached addendum.                                                                     |                                                              |                                                          |                           |                              |                                                              |                          |                    |
| <b>.</b>                                                                                   |                                                              |                                                          |                           |                              |                                                              |                          |                    |
| This appraisal is made X "as i completed, Subject to the following required inspection bas | following repairs or a                                       | Iterations on the bas                                    | is of a hypothetical c    | ondition that the re         | ypothetical condition the                                    |                          |                    |
| Based on a visual inspection                                                               | of the exterior are                                          | as of the subject r                                      | property from at leas     | st the street, defin         | ed scope of work, st                                         | tatement of assumnt      | ions and limiting  |
| conditions, and appraiser's c                                                              | ertification, my (our                                        | ) opinion of the m                                       | arket value, as defi      | ned, of the real $\parallel$ | property that is the stive date of this app                  | subject of this repo     | rt is              |