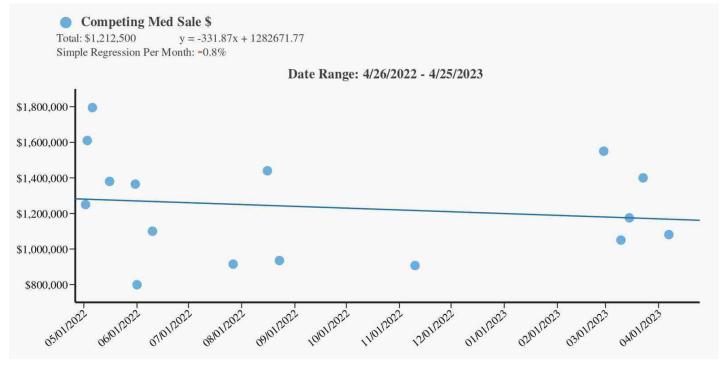

REO listings and expl  Appraiser Name  me dress //Certification # | me:  Increasing Increasing Declining Declining | 0       | verall Trend  Stable  Stable  Stable  Stable  Stable                          | tion       | Declining Declining Increasing |

Freddie Mac Form 71 March 2009

### **Market Conditions Charts - Page 1**

| Borrower         | Redwood Holdings LLC |                  |          |                |  |
|------------------|----------------------|------------------|----------|----------------|--|
| Property Address | 1147 Merritt Dr      |                  |          |                |  |
| City             | El Cajon             | County San Diego | State CA | Zip Code 92020 |  |
| Landar/Cliant    | Wedgewood Inc        |                  |          |                |  |



### Median \$



### **Housing Supply**



### **Market Conditions Charts - Page 2**

| Borrower         | Redwood Holdings LLC |                  |          |                |  |
|------------------|----------------------|------------------|----------|----------------|--|
| Property Address | 1147 Merritt Dr      |                  |          |                |  |
| City             | El Cajon             | County San Diego | State CA | Zip Code 92020 |  |
| Landar/Cliant    | Wedgewood Inc        |                  |          |                |  |



### **Concession %**



### **Foreclosure Analysis**





Front of Subject as provided by MLS#NDP2206568

### **Subject Photo Page**

| Borrower         | Redwood Holdings LLC |                  |          |                |
|-------------