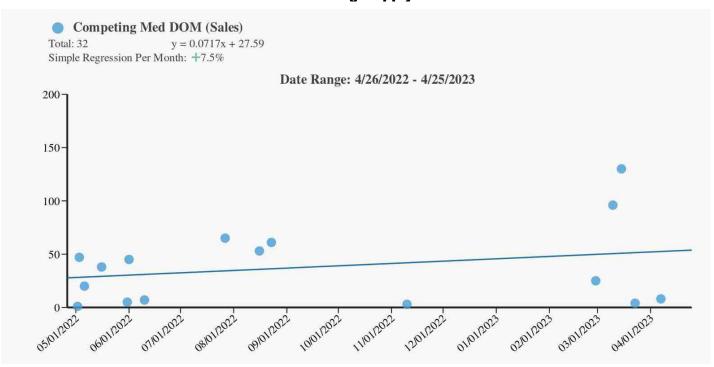

ress //Certification # | me:  Increasing Increasing Declining Declining | 0       | verall Trend  Stable  Stable  Stable  Stable  Stable                          | tion       | Declining Declining Increasing |

Freddie Mac Form 71 March 2009

### **Market Conditions Charts - Page 1**

| Borrower         | Redwood Holdings LLC |                  |          |                |  |
|------------------|----------------------|------------------|----------|----------------|--|
| Property Address | 1147 Merritt Dr      |                  |          |                |  |
| City             | El Cajon             | County San Diego | State CA | Zip Code 92020 |  |
| Landar/Cliant    | Wedgewood Inc        |                  |          |                |  |



### Median \$



### **Housing Supply**



### **Market Conditions Charts - Page 2**

| Borrower         | Redwood Holdings LLC |                  |          |                |  |
|------------------|----------------------|------------------|----------|----------------|--|
| Property Address | 1147 Merritt Dr      |                  |          |                |  |
| City             | El Cajon             | County San Diego | State CA | Zip Code 92020 |  |
| Landar/Cliant    | Wedgewood Inc        |                  |          |                |  |



### **Concession %**



### **Foreclosure Analysis**





Front of Subject as provided by MLS#NDP2206568

### **Subject Photo Page**

| Borrower         | Redwood Holdings LLC |                  |          |                |
|------------------|----------------------|--------------