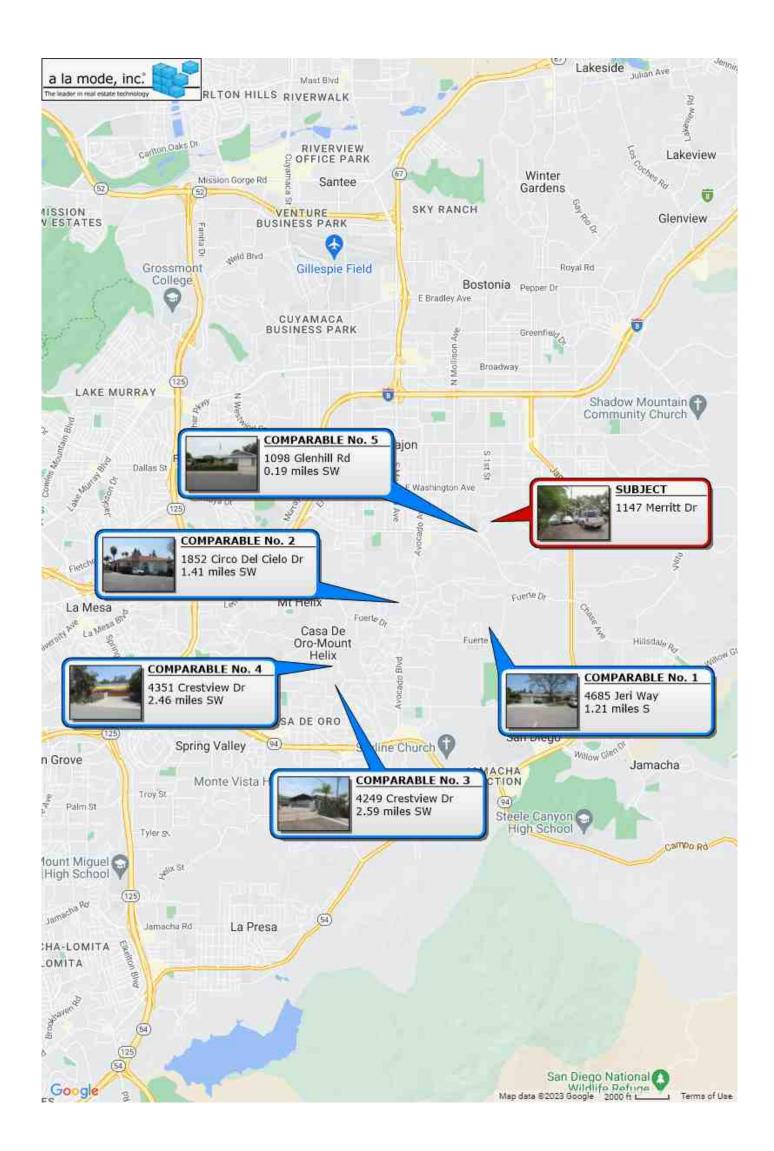

N;Res; View N;Res; 12700 sf Site Quality Q3 Age 50

### Comparable 6

Prox. to Subject
Sale Price
Gross Living Area
Total Rooms
Total Bedrooms
Total Bathrooms
Location
View
Site
Quality
Age



MLS photo of Comparable 4 as it was in process of being tented as the photo has been provided in appraisal 4351 Crestview Drive

### **Location Map**

| Borrower         | Redwood Holdings LLC |                  |          |                |
|------------------|----------------------|------------------|----------|----------------|
| Property Address | 1147 Merritt Dr      |                  |          |                |
| City             | El Cajon             | County San Diego | State CA | Zip Code 92020 |
| Lender/Client    | Wedgewood Inc        |                  |          |                |



**Market Conditions Addendum to the Appraisal Report** 

|                                                                                                                                                                                                                                                                                                                                                                                                                                                               | Conditions Add                                                                                    |