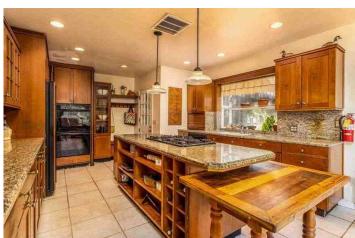

|          |                |  |





**Main Street view** 

**Main Street view** 





View of private road

private road turns and subject is located on the back left





View of second part of subjects private road that turns to the left

subject land

### Subject Photos from MLS#NDP2206568

| Borrower         | Redwood Holdings LLC |                  |         |    |          |       |  |
|------------------|----------------------|------------------|---------|----|----------|-------|--|
| Property Address | 1147 Merritt Dr      |                  |         |    |          |       |  |
| City             | El Cajon             | County San Diego | State ( | CA | Zip Code | 92020 |  |
| Lender/Client    | Wedgewood Inc        |                  |         |    |          |       |  |





Kitchen Kitchen





**Breakfast Area** 

Dinning and/or living room





sitting room

dinning and/or living room

### Subject Photos from MLS#NDP2206568

| Borrower         | Redwood Holdings LLC |                  |       |    |          |       |  |
|------------------|----------------------|------------------|-------|----|----------|-------|--|
| Property Address | 1147 Merritt Dr      |                  |       |    |          |       |  |
| City             | El Cajon             | County San Diego | State | CA | Zip Code | 92020 |  |
| Lender/Client    | Wedgewood Inc        |                  |       |    |          |       |  |





Large room view 1 of 2

Large room view 2





**Primary bathroom** 

**Mountain view** 





Bedroom view 1 of 2

**Bedroom view 2** 

### Subject