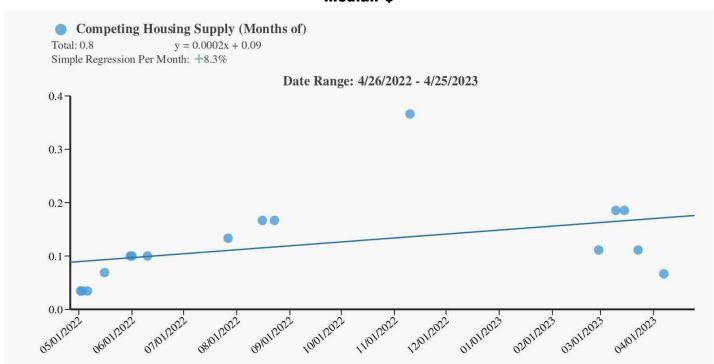

expl  Appraiser Name  me dress //Certification # | me:  Increasing Increasing Declining Declining | 0       | verall Trend  Stable  Stable  Stable  Stable  Stable                          | tion       | Declining Declining Increasing |

Freddie Mac Form 71 March 2009

### **Market Conditions Charts - Page 1**

| Borrower         | Redwood Holdings LLC |                  |          |                |  |
|------------------|----------------------|------------------|----------|----------------|--|
| Property Address | 1147 Merritt Dr      |                  |          |                |  |
| City             | El Cajon             | County San Diego | State CA | Zip Code 92020 |  |
| Landar/Cliant    | Wedgewood Inc        |                  |          |                |  |



### Median \$



### **Housing Supply**



### **Market Conditions Charts - Page 2**

| Borrower         | Redwood Holdings LLC |                  |          |                |  |
|------------------|----------------------|------------------|----------|----------------|--|
| Property Address | 1147 Merritt Dr      |                  |          |                |  |
| City             | El Cajon             | County San Diego | State CA | Zip Code 92020 |  |
| Landar/Cliant    | Wedgewood Inc        |                  |          |                |  |



### **Concession %**



### **Foreclosure Analysis**





Front of Subject as provided by MLS#NDP2206568

### **Subject Photo Page**

| Borrower         | Redwood Holdings LLC |                  |          |                |
|------------------|-----------