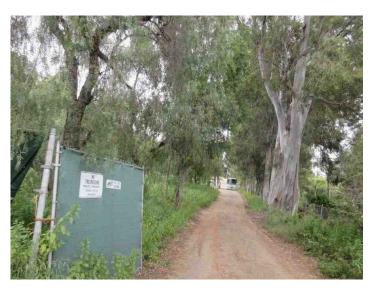

Comparable 3 was sought after as it is a two story home that has a basement are that has potential as the subjects two outbuildings have. This comparable although an older sale was the most similar in GLA that could be found. Adjustments for having a superior elevated panoramic mountain view that is superior to the subjects. No adjustment for basement as it is unfinished and not enough market evidence was available to adjust with a lack of data on the subjects two outbuildings.

### **Comparable Photo Page**

| Borrower         | Redwood Holdings LLC |                  |       |    |          |       |  |
|------------------|----------------------|------------------|-------|----|----------|-------|--|
| Property Address | 1147 Merritt Dr      |                  |       |    |          |       |  |
| City             | El Cajon             | County San Diego | State | CA | Zip Code | 92020 |  |
| Lender/Client    | Wedgewood Inc        |                  |       |    |          |       |  |