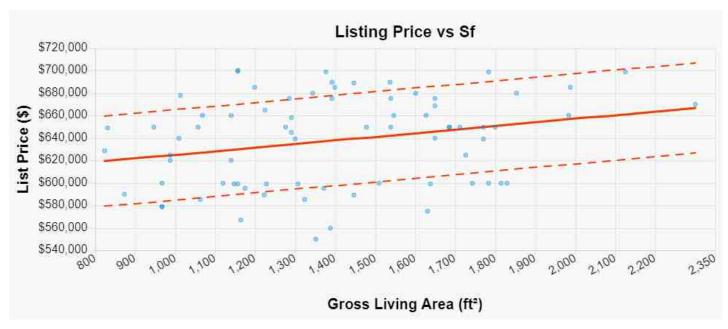

ble Stable Stable Stable | in the rket way a The conth         | ne area vanting part in  Declining Declining Increasing |

# **Analytics Addendum**

| Borrower         | Catamount Properties 2018 LLC |                  | •        | _              |
|------------------|-------------------------------|------------------|----------|----------------|
| Property Address | 6439 Hayward Way              |                  |          |                |
| City             | San Diego                     | County San Diego | State CA | Zip Code 92139 |
| Lender/Client    | Wedgewood Inc                 |                  |          |                |



For each month from 05-06-2022 to 05-05-2023 this chart shows the median price per square foot for both sales and listings in the subject market.



This graph represents list prices versus living area in the subject market from 02-09-2021 to 05-02-2023 and shows a likely value for a property of 1,140 sf to be between \$589,244 and \$669,662.

# **Analytics Addendum**

| Borrower         | Catamount Properties 2018 LLC |                  | •        | _              |
|------------------|-------------------------------|------------------|----------|----------------|
| Property Address | 6439 Hayward Way              |                  |          |                |
| City             | San Diego                     | County San Diego | State CA | Zip Code 92139 |
| Lender/Client    | Wedgewood Inc                 |                  |          |                |



This graph represents sales prices versus living area in the subject mar