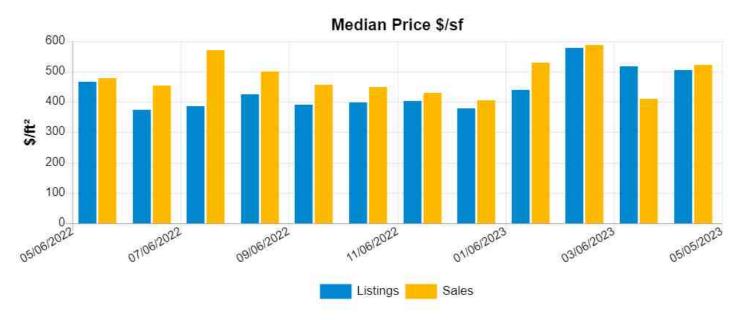

# USPAP ADDENDUM

| Borrower          | Catamount Properties 2                                               | )18 LLC                                                                                          |                                            |                        | 00011                           |
|-------------------|----------------------------------------------------------------------|--------------------------------------------------------------------------------------------------|--------------------------------------------|------------------------|---------------------------------|
| Property Address  | 6439 Hayward Way                                                     | 0t                                                                                               |                                            | 01-1                   | 7'- 0-d                         |
| City<br>.ender    | San Diego Wedgewood Inc                                              | County San                                                                                       | Diego                                      | State CA               | Zip Code 92139                  |
|                   |                                                                      |                                                                                                  |                                            |                        | 1                               |
| 1                 |                                                                      | lowing USPAP reporting option:                                                                   |                                            |                        |                                 |
| <b>X</b> Appraisa |                                                                      | This report was prepared in accordance                                                           | ·                                          |                        |                                 |
| Restricte         | ed Appraisal Report                                                  | This report was prepared in accordance                                                           | e with USPAP Standards Rule 2-2(b          | )).                    |                                 |
|                   |                                                                      |                                                                                                  |                                            |                        |                                 |
|                   |                                                                      |                                                                                                  |                                            |                        |                                 |
|                   |                                                                      |                                                                                                  |                                            |                        |                                 |
| Reasonable        | Exposure Time                                                        |                                                                                                  |                                            |                        |                                 |
| My opinion o      | f a reasonable exposure time                                         | for the subject property at the market val                                                       | ue stated in this report is:               | 0-45 days              |                                 |
|                   |                                                                      |                                                                                                  |                                            |                        |                                 |
|                   |                                                                      |                                                                                                  |                                            |                        |                                 |
|                   |                                                                      |                                                                                                  |                                            |                        |                                 |
|                   |                                                                      |                                                                                                  |                                            |                        |                                 |
|                   |                                                                      |                                                                                                  |                                            |                        |                                 |
|                   |                                                                      |                                                                                                  |                                            |                        |                                 |
|                   |                                                                      |                                                                                                  |                                            |                        |                                 |
| I                 | Certifications                                                       | and haliaf                                                                                       |                                            |                        |                                 |
| 1                 | to the best of my knowledge a                                        |                                                                                                  | dian the many of the state of the state of | -f.th:                 | ithia tha                       |
|                   |                                                                      | appraiser or in any other capacity, regarding acceptance of this assignment.                     | aring the property that is the subject (   | or this report w       | ILTIIN TNE                      |
|                   | ,                                                                    |                                                                                                  |                                            |                        |                                 |
|                   |                                                                      | raiser or in another capacity, regarding th                                                      |                                            |                        | he three-year                   |
|                   | - · · · · · · · · · · · · · · · · · · ·                              | nce of this assignment. Those services a                                                         | re described in the comments belov         | V.                     |                                 |
|                   | nts of fact contained in this repo<br>analyses, opinions, and conclu | sions are limited only by the reported assum                                                     | otions and limiting conditions and are     | my personal, im        | partial, and unbiased           |
|                   | nalyses, opinions, and conclusio                                     |                                                                                                  | passis and immany contains and and a       | , po. oo,              | par. 6.1., a.1.a. 6.1.6.16.16.1 |
|                   | wise indicated, I have no presen                                     | t or prospective interest in the property that i                                                 | s the subject of this report and no per    | sonal interest wi      | th respect to the parties       |
| involved.         | ne with receivet to the property th                                  | at is the subject of this report or the parties                                                  | involved with this assignment              |                        |                                 |
|                   |                                                                      | at is the subject of this report or the parties<br>contingent upon developing or reporting pre   | <del>-</del>                               |                        |                                 |
| , , , ,           | -                                                                    | ment is not contingent upon the developmen                                                       |                                            | or direction in v      | alue that favors the cause of   |
|                   |                                                                      | attainment of a stipulated result, or the occu                                                   |                                            |                        |                                 |
| 1 ' '             |                                                                      | e developed, and this report has been prepar                                                     | ed, in conformity with the Uniform Star    | ndards of Profes       | sional Appraisal Practice that  |
|                   | at the time this report was prepa                                    |                                                                                                  | and the state of the same of               |                        |                                 |
| I                 |                                                                      | ersonal inspection of the property that is the<br>significant real property appraisal assistance |                                            | ion (if there are (    | excentions the name of each     |
| I                 |                                                                      | praisal assistance is stated elsewhere in this                                                   |                                            | יוסוו (ווי מוסוס מוס מ | skoopaono, alo namo oi oaon     |
|                   |                                                                      |                                                                                                  |                                            |                        |                                 |
|                   |                                                                      |                                                                                                  |                                            |                        |                                 |
| Additional C      | comments                                                             |                                                                                                  |                                            |                        |                                 |
|                   |                                                                      |                                                                                                  |                                            |                        |                                 |
|                   |                                                                      |                                                                                                  |                                            |                        |                                 |
|                   |                                                                      |                                                                                                  |                                            |                        |                                 |
|                   |                                                                      |                                                                                                  |                                            |                        |                                 |
|                   |                                                                      |                                                                                                  |                                            |                        |                                 |
|                   |                                                                      |                                                                                                  |                                            |                        |                                 |
|                   |                                                                      |                                                                                                  |                                            |                        |                                 |
|                   |                                                                      |                                                                                                  |                                            |                        |                                 |
|                   |                                                                      |                                                                                                  |                                            |                        |                                 |
|                   |                                                                      |                                                                                                  |                                            |                        |                                 |
|                   |                                                                      |                                                                                                  |                                            |                        |                                 |
|                   |                                                                      |                                                                                                  |                                            |                        |                                 |
|                   |                                                                      |                                                                                                  |                                            |                        |                                 |
|                   |                                                                      |                                                                                                  |                                            |                        |                                 |
|                   |                                                                      |                                                                                                  |                                            |                        |                                 |
|                   |                                                                      |                                                                                                  |                                            |                        |                                 |
|                   | A a                                                                  | 333339999                                                                                        |                                            |                        |                                 |
| APPRAISER         | 4/ 1                                                                 | 21 0                                                                                             | SUPERVISORY APPRAISER                      | i: (only if re         | quired)                         |
|                   | Duney 13                                                             | Hanley                                                                                           |                                            |                        |                                 |
| Signature:        | . 1                                                                  |                                                                                                  |                                            |                        |                                 |
| Name: Aubre       |                                                                      |                                                                                                  |                                            |                        |                                 |
| Date Signed: (    |                                                                      |                                                                                                  |                                            |                        |                                 |
| or State License  | #: <u>3006117</u><br>#:                                              |                                                                                                  | State Certification #: or State License #: |                        |                                 |
| State: CA         | · ·                                                                  |                                                                                                  | State:                                     |                        |                                 |
|                   | f Certification or License: 01/                                      | 23/2025                                                                                          | Expiration Date of Certification or Licen  | nse:                   |                                 |
| Effective Date of | Appraisal: <u>05/05/2023</u>                                         |                                                                                                  | Supervisory Appraiser Inspection of Su     |                        |                                 |
|                   |                                                                      |                                                                                                  | Did Not Exterior-only from                 | m Street               | Interior and Exterior           |