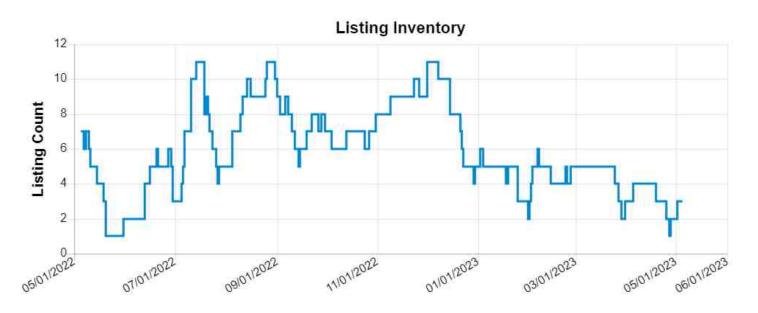

value for a property of 1,140 sf to be between \$589,244 and \$669,662.

# **Analytics Addendum**

| Borrower         | Catamount Properties 2018 LLC |                  | •        | _              |
|------------------|-------------------------------|------------------|----------|----------------|
| Property Address | 6439 Hayward Way              |                  |          |                |
| City             | San Diego                     | County San Diego | State CA | Zip Code 92139 |
| Lender/Client    | Wedgewood Inc                 |                  |          |                |



This graph represents sales prices versus living area in the subject market from 05-16-2022 to 05-04-2023 and shows a likely value for a property of 1,140 sf to be between \$593,832 and \$672,466.



The listing inventory chart displays the number of properties actively for sale each day in the subject market from 05-05-2022 to 05-05-2023.

# **E&O Policy**



# **DECLARATIONS**

# REAL ESTATE APPRAISERS ERRORS & OMISSIONS INSURANCE POLICY

301 E. Fourth Street, Cincinnati, OH 45202

### THIS IS BOTH A CLAIMS MADE AND REPORTED INSURANCE POLICY.

# THIS POLICY APPLIES TO THOSE CLAIMS THAT ARE FIRST MADE AGAINST THE INSURED AND REPORTED IN WRITING TO THE COMPANY DURING THE POLICY PERIOD.

Insurance is afforded by the company indicated below: (A capital stock corporation)

☑ Great American Assurance Company

Note: The Insurance Company selected above shall herein be referred to as the Company.

Policy Number: RAP3667485-22 Renewal of: RAP3667485-21

Program Administrator: Herbert H. Lan