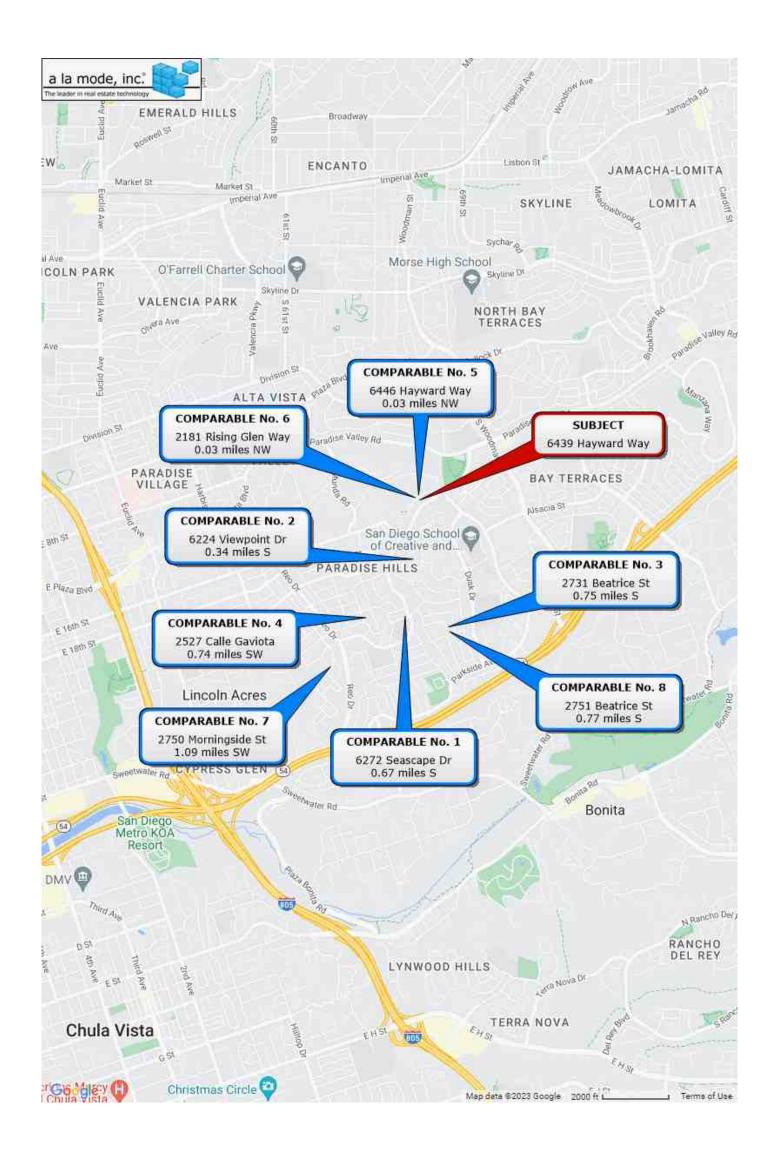

# USPAP ADDENDUM

| Borrower          | Catamount Properties 2                                               | )18 LLC                                                                                          |                                            |                        | 00011                           |
|-------------------|----------------------------------------------------------------------|--------------------------------------------------------------------------------------------------|--------------------------------------------|------------------------|---------------------------------|
| Property Address  | 6439 Hayward Way                                                     | 0t                                                                                               |                                            | 01-1                   | 7'- 0-d                         |
| City<br>.ender    | San Diego Wedgewood Inc                                              | County San                                                                                       | Diego                                      | State CA               | Zip Code 92139                  |
|                   |                                                                      |                                                                                                  |                                            |                        | 1                               |
| 1                 |                                                                      | lowing USPAP reporting option:                                                                   |                                            |                        |                                 |
| <b>X</b> Appraisa |                                                                      | This report was prepared in accordance                                                           | ·                                          |                        |                                 |
| Restricte         | ed Appraisal Report                                                  | This report was prepared in accordance                                                           | e with USPAP Standards Rule 2-2(b          | )).                    |                                 |
|                   |                                                                      |                                                                                                  |                                            |                        |                                 |
|                   |                                                                      |                                                                                                  |                                            |                        |                                 |
|                   |                                                                      |                                                                                                  |                                            |                        |                                 |
| Reasonable        | Exposure Time                                                        |                                                                                                  |                                            |                        |                                 |
| My opinion o      | f a reasonable exposure time                                         | for the subject property at the market val                                                       | ue stated in this report is:               | 0-45 days              |                                 |
|                   |                                                                      |                                                                                                  |                                            |                        |                                 |
|                   |                                                                      |                                                                                                  |                                            |                        |                                 |
|                   |                                                                      |                                                                                                  |                                            |                        |                                 |
|                   |                                                                      |                                                                                                  |                                            |                        |                                 |
|                   |                                                                      |                                                                                                  |                                            |                        |                                 |
|                   |                                                                      |                                                                                                  |                                            |                        |                                 |
|                   |                                                                      |                                                                                                  |                                            |                        |                                 |
| I                 | Certifications                                                       | and haliaf                                                                                       |                                            |                        |                                 |
| 1                 | to the best of my knowledge a                                        |                                                                                                  | dian the many of the state of the state of | -f.th:                 | ithia tha                       |
|                   |                                                                      | appraiser or in any other capacity, regarding acceptance of this assignment.                     | aring the property that is the subject (   | or this report w       | ILTIIN TNE                      |
|                   | ,                                                                    |                                                                                                  |                                            |                        |                                 |
|                   |                                                                      | raiser or in another capacity, regarding th                                                      |                                            |                        | he three-year                   |
|                   | - · · · · · · · · · · · · · · · · · · ·                              | nce of this assignment. Those services a                                                         | re described in the comments belov         | V.                     |                                 |
|                   | nts of fact contained in this repo<br>analyses, opinions, and conclu | sions are limited only by the reported assum                                                     | otions and limiting conditions and are     | my personal, im        | partial, and unbiased           |
|                   | nalyses, opinions, and conclusio                                     |                                                                                                  | passis and immany contains and and a       | , po. oo,              | par. 6.1., a.1.a. 6.1.6.16.16.1 |
|                   | wise indicated, I have no presen                                     | t or prospective interest in the property that i                                                 | s the subject of this report and no per    | sonal interest wi      | th respect to the parties       |
| involved.         | ne with receivet to the property th                                  | at is the subject of this report or the parties                                                  | involved with this assignment              |                        |                                 |
|                   |                                                                      | at is the subject of this report or the parties<br>contingent upon developing or reporting pre   | <del>-</del>                               |                        |                                 |
| , , , ,           | -                                                                    | ment is not contingent upon the developmen                                                       |                                            | or direction in v      | alue that favors the cause of   |
|                   |                                                                      | attainment of a stipulated result, or the occu                                                   |                                            |                        |                                 |
| 1 ' '             |                                                                      | e developed, and this report has been prepar                                                     | ed, in conformity with the Uniform Star    | ndards of Profes       | sional Appraisal Practice that  |
|                   | at the time this report was prepa                                    |                                                                                                  | and the state of the same of               |                        |                                 |
| I                 |                                                                      | ersonal inspection of the property that is the<br>significant real property appraisal assistance |                                            | ion (if there are (    | excentions the name of each     |
| I                 |                                                                      | praisal assistance is stated elsewhere in this                                                   |                                            | יוסוו (ווי מוסוס מוס מ | skoopaono, alo namo oi oaon     |
|                   |                                                                      |                                                                                                  |                                            |                        |                                 |
|                   |                                                                      |                                                                                                  |                                            |                        |                                 |
| Additional C      | comments                                                             |                                                                                                  |                                            |                        |                                 |
|                   |                                                                      |                                                                                                  |                                            |                        |                                 |
|                   |                                                                      |                                                                                                  |                                            |                        |                                 |
|                   |                                                                      |                                                                                                  |                                            |                        |                                 |
|                   |                                                                      |                                                                                                  |                                            |                        |                                 |
|                   |                                                                      |                                                                                                  |                                            |                        |                                 |
|                   |                                                                      |                                                                                                  |                                            |                        |                                 |
|                   |                                                                      |                                                                                                  |                                            |                        |                                 |
|                   |                                                                      |                                                                                                  |                                            |                        |                                 |
|                   |                                                                      |                                                                                                  |                                            |                        |                                 |
|                   |                                                                      |                                                                                                  |                                            |                        |                                 |
|                   |                                                                      |                                                                                                  |                                            |                        |                                 |
|                   |                                                                      |                                                                                                  |                                            |                        |                                 |
|                   |                                                                      |                                                                                                  |                                            |                        |                                 |
|                   |                                                                      |                                                                                                  |                                            |                        |                                 |
|                   |                                                                      |                                                                                                  |                                            |                        |                                 |
|                   |                                                                      |                                                                                                  |                                            |                        |                                 |
|                   | A a                                                                  | 333339999                                                                                        |                                            |                        |                                 |
| APPRAISER         | 4/ 1                                                                 | 21 0                                                                                             | SUPERVISORY APPRAISER                      | i: (only if re         | quired)                         |
|                   | Duney 13                                                             | Hanley                                                                                           |                                            |                        |                                 |
| Signature:        | . 1                                                                  |                                                                                                  |                                            |                        |                                 |
| Name: Aubre       |                                                                      |                                                                                                  |                                            |                        |                                 |
| Date Signed: (    |                                                                      |                                                                                                  |                                            |                        |                                 |
| or State License  | #: <u>3006117</u><br>#:                                              |                                                                                                  | State Certification #: or State License #: |                        |                                 |
| State: CA         | · ·                                                                  |                                                                                                  | State:                                     |                        |                                 |
|                   | f Certification or License: 01/                                      | 23/2025                                                                                          | Expiration Date of Certification or Licen  | nse:                   |                                 |
| Effective Date of | Appraisal: <u>05/05/2023</u>                                         |                                                                                                  | Supervisory Appraiser Inspection of Su     |                        |                                 |
|                   |                                                                      |                                                                                                  | Did Not Exterior-only from                 | m Street               | Interior and Exterior           |