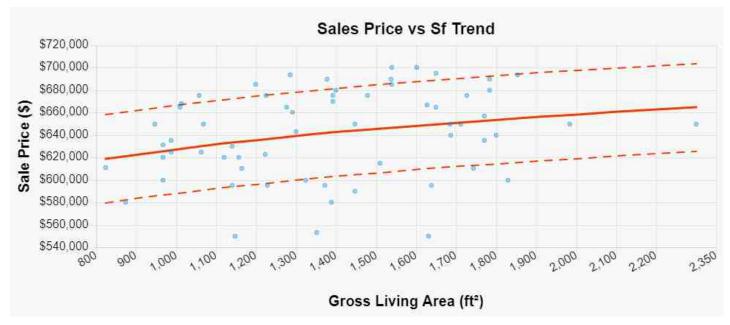

price per square foot for both sales and listings in the subject market.



This graph represents list prices versus living area in the subject market from 02-09-2021 to 05-02-2023 and shows a likely value for a property of 1,140 sf to be between \$589,244 and \$669,662.

# **Analytics Addendum**

| Borrower         | Catamount Properties 2018 LLC |                  | •        | _              |
|------------------|-------------------------------|------------------|----------|----------------|
| Property Address | 6439 Hayward Way              |                  |          |                |
| City             | San Diego                     | County San Diego | State CA | Zip Code 92139 |
| Lender/Client    | Wedgewood Inc                 |                  |          |                |



This graph represents sales prices versus living area in the subject market from 05-16-2022 to 05-04-2023 and shows a likely value for a property of 1,140 sf to be between \$593,832 and \$672,466.



The listing inventory chart displays the number of properties actively for sale each day in the subject market from 05-05-2022 to 05-05-2023.

# **E&O Policy**



# **DECLARATIONS**

# REAL ESTATE APPRAISERS ERRORS & OMISSIONS INSURANCE POLICY

301 E. Fourth Street, Cincinnati, OH 45202

### THIS IS BOTH A CLAIMS MADE AND REPORTED INSURANCE POLICY.

# THIS POLICY APPLIES TO THOSE CLAIMS THAT ARE FIRST MADE AGAINST THE INSURED AND REPORTED IN WRITING TO THE COMPANY DURING THE POLICY PERIOD.

Insurance is afforded by the company indicated below: (A capital stock corporation)

☑ Great American