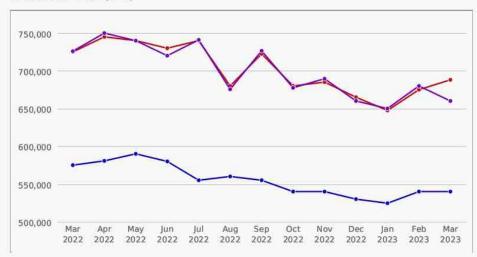

# **TABLE OF CONTENTS**

| Table of Contents                                  |      |
|----------------------------------------------------|------|
| Exterior-Only                                      | 2    |
| Additional Comparables 4-6                         | 8    |
| Cost Approach Summary - Page 1                     | 9    |
| Cost Approach Summary - Page 2                     | 10   |
| Market Conditions Addendum to the Appraisal Report | . 11 |
| Market Trend Analysis - Page 1                     | . 12 |
| Market Trend Analysis - Page 2                     | . 13 |
| Market Trend Analysis - Page 3                     | . 14 |
| Market Trend Analysis - Page 4                     | . 15 |
| Supplemental Addendum                              | . 16 |
| USPAP Compliance Addendum                          | 17   |
| UAD Definitions Addendum                           | 18   |
| Subject Photos                                     | . 21 |
| Comparable Photos 1-3                              | . 22 |
| Comparable Photos 4-6                              | . 23 |
| Location Map                                       | . 24 |
| Plat Map                                           | . 25 |
| Aerial Map                                         | . 26 |
| Subject MLS - Page 1                               | 27   |
| Subject MLS - Page 2                               |      |
| Property Profile - Page 1                          | 29   |
| Property Profile - Page 2                          |      |
| Property Profile - Page 3                          | 31   |
| Property Profile - Page 4                          | 32   |
| Comparable MLS - Page 1                            |      |
| Comparable MLS - Page 2                            | . 34 |
| Comparable MLS - Page 3                            |      |
| Comparable MLS - Page 4                            |      |
| Comparable MLS - Page 5                            |      |
| Comparable MLS - Page 6                            |      |
| Comparable MLS - Page 7                            |      |
| Comparable MLS - Page 8                            |      |
| Comparable MLS - Page 9                            |      |
| Comparable MLS - Page 10                           | . 42 |
| Comparable MLS - Page 11                           | . 43 |
| Comparable MLS - Page 12                           |      |
| Comparable Summary                                 | . 45 |
| License                                            | . 46 |
| insurance                                          | . 47 |
|                                                    |      |