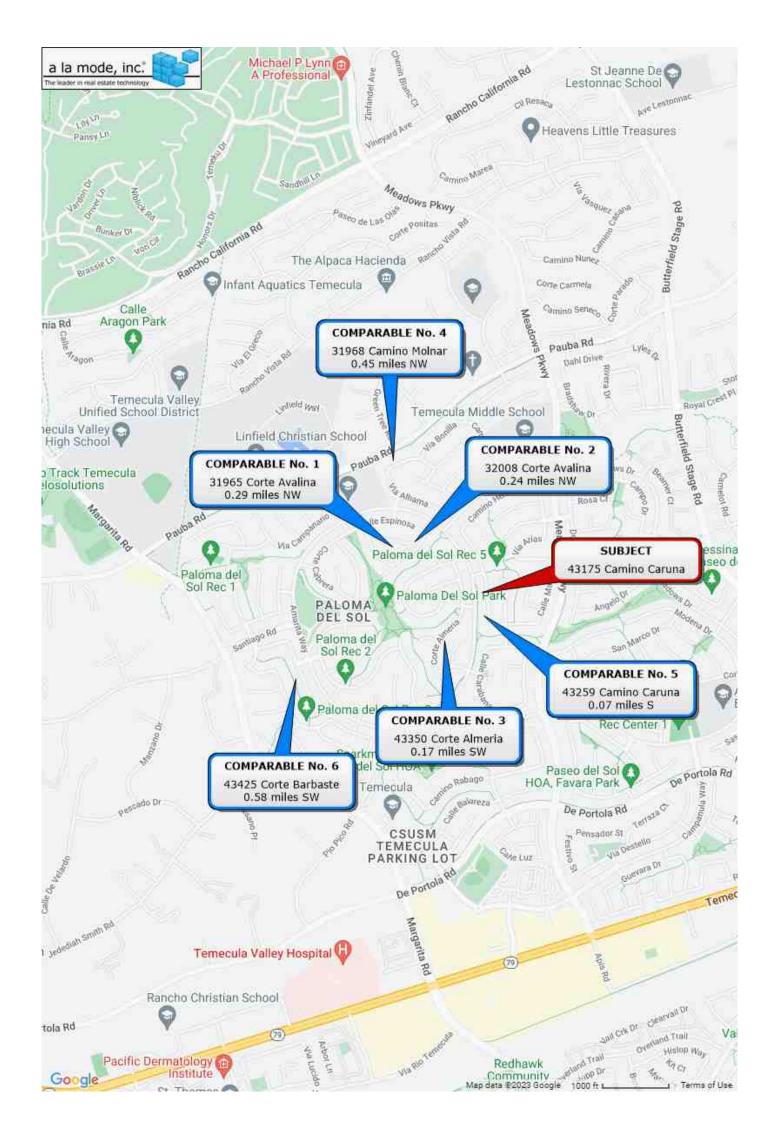

# **TABLE OF CONTENTS**

| Table of Contents                                  |      |
|----------------------------------------------------|------|
| Exterior-Only                                      | 2    |
| Additional Comparables 4-6                         | 8    |
| Cost Approach Summary - Page 1                     | 9    |
| Cost Approach Summary - Page 2                     | 10   |
| Market Conditions Addendum to the Appraisal Report | . 11 |
| Market Trend Analysis - Page 1                     | . 12 |
| Market Trend Analysis - Page 2                     | . 13 |
| Market Trend Analysis - Page 3                     | . 14 |
| Market Trend Analysis - Page 4                     | . 15 |
| Supplemental Addendum                              | . 16 |
| USPAP Compliance Addendum                          | 17   |
| UAD Definitions Addendum                           | 18   |
| Subject Photos                                     | . 21 |
| Comparable Photos 1-3                              | . 22 |
| Comparable Photos 4-6                              | . 23 |
| Location Map                                       | . 24 |
| Plat Map                                           | . 25 |
| Aerial Map                                         | . 26 |
| Subject MLS - Page 1                               | 27   |
| Subject MLS - Page 2                               |      |
| Property Profile - Page 1                          | 29   |
| Property Profile - Page 2                          |      |
| Property Profile - Page 3                          | 31   |
| Property Profile - Page 4                          | 32   |
| Comparable MLS - Page 1                            |      |
| Comparable MLS - Page 2                            | . 34 |
| Comparable MLS - Page 3                            |      |
| Comparable MLS - Page 4                            |      |
| Comparable MLS - Page 5                            |      |
| Comparable MLS - Page 6                            |      |
| Comparable MLS - Page 7                            |      |
| Comparable MLS - Page 8                            |      |
| Comparable MLS - Page 9                            |      |
| Comparable MLS - Page 10                           | . 42 |
| Comparable MLS - Page 11                           | . 43 |
| Comparable MLS - Page 12                           |      |
| Comparable Summary                                 | . 45 |
| License                                            | . 46 |
| insurance                                          | . 47 |
|                                                    |      |