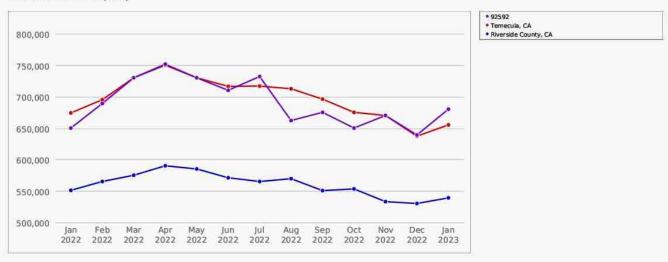

# **TABLE OF CONTENTS**

| Table of Contents                                  |      |
|----------------------------------------------------|------|
| Exterior-Only                                      | 2    |
| Additional Comparables 4-6                         | 8    |
| Cost Approach Summary - Page 1                     | 9    |
| Cost Approach Summary - Page 2                     | 10   |
| Market Conditions Addendum to the Appraisal Report | . 11 |
| Market Trend Analysis - Page 1                     | . 12 |
| Market Trend Analysis - Page 2                     | . 13 |
| Market Trend Analysis - Page 3                     | . 14 |
| Market Trend Analysis - Page 4                     | . 15 |
| Supplemental Addendum                              | . 16 |
| USPAP Compliance Addendum                          | 17   |
| UAD Definitions Addendum                           | 18   |
| Subject Photos                                     | . 21 |
| Comparable Photos 1-3                              | . 22 |
| Comparable Photos 4-6                              | . 23 |
| Location Map                                       | . 24 |
| Plat Map                                           | . 25 |
| Aerial Map                                         | . 26 |
| Subject MLS - Page 1                               | 27   |
| Subject MLS - Page 2                               |      |
| Property Profile - Page 1                          | 29   |
| Property Profile - Page 2                          |      |
| Property Profile - Page 3                          | 31   |
| Property Profile - Page 4                          | 32   |
| Comparable MLS - Page 1                            |      |
| Comparable MLS - Page 2                            | . 34 |
| Comparable MLS - Page 3                            |      |
| Comparable MLS - Page 4                            |      |
| Comparable MLS - Page 5                            |      |
| Comparable MLS - Page 6                            |      |
| Comparable MLS - Page 7                            |      |
| Comparable MLS - Page 8                            |      |
| Comparable MLS - Page 9                            |      |
| Comparable MLS - Page 10                           | . 42 |
| Comparable MLS - Page 11                           | . 43 |
| Comparable MLS - Page 12                           |      |
| Comparable Summary                                 | . 45 |
| License                                            | . 46 |
| insurance                                          | . 47 |
|                                                    |      |