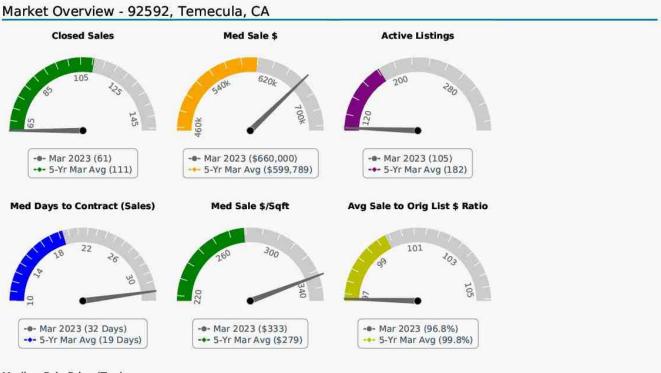

# **TABLE OF CONTENTS**

| Table of Contents                                  |      |
|----------------------------------------------------|------|
| Exterior-Only                                      | 2    |
| Additional Comparables 4-6                         | 8    |
| Cost Approach Summary - Page 1                     | 9    |
| Cost Approach Summary - Page 2                     | 10   |
| Market Conditions Addendum to the Appraisal Report | . 11 |
| Market Trend Analysis - Page 1                     | . 12 |
| Market Trend Analysis - Page 2                     | . 13 |
| Market Trend Analysis - Page 3                     | . 14 |
| Market Trend Analysis - Page 4                     | . 15 |
| Supplemental Addendum                              | . 16 |
| USPAP Compliance Addendum                          | 17   |
| UAD Definitions Addendum                           | 18   |
| Subject Photos                                     | . 21 |
| Comparable Photos 1-3                              | . 22 |
| Comparable Photos 4-6                              | . 23 |
| Location Map                                       | . 24 |
| Plat Map                                           | . 25 |
| Aerial Map                                         | . 26 |
| Subject MLS - Page 1                               | 27   |
| Subject MLS - Page 2                               |      |
| Property Profile - Page 1                          | 29   |
| Property Profile - Page 2                          |      |
| Property Profile - Page 3                          | 31   |
| Property Profile - Page 4                          | 32   |
| Comparable MLS - Page 1                            |      |
| Comparable MLS - Page 2                            | . 34 |
| Comparable MLS - Page 3                            |      |
| Comparable MLS - Page 4                            |      |
| Comparable MLS - Page 5                            |      |
| Comparable MLS - Page 6                            |      |
| Comparable MLS - Page 7                            |      |
| Comparable MLS - Page 8                            |      |
| Comparable MLS - Page 9                            |      |
| Comparable MLS - Page 10                           | . 42 |
| Comparable MLS - Page 11                           | . 43 |
| Comparable MLS - Page 12                           |      |
| Comparable Summary                                 | . 45 |
| License                                            | . 46 |
| insurance                                          | . 47 |
|                                                    |      |