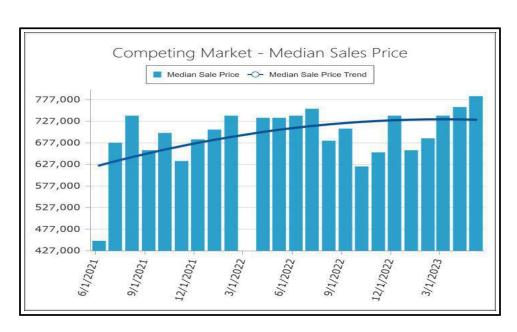

Lender/Client Wedgewood Inc Address 2015 Manhattan Beach Blvd Suite 100, Redondo Beach, CA 90278

|                           | FEATURE                                                                                                                                                           | ,                                        | SUBJECT                                                                   | COMPARABLE SALE # 4                                                  |            |                                                                                                                | COMPARABLE SALE # 5 1742 Caballero St          |                   |                                              | COMPARABLE SALE # 6                         |                                   |  |  |
|---------------------------|-------------------------------------------------------------------------------------------------------------------------------------------------------------------|------------------------------------------|---------------------------------------------------------------------------|----------------------------------------------------------------------|------------|----------------------------------------------------------------------------------------------------------------|------------------------------------------------|-------------------|----------------------------------------------|---------------------------------------------|-----------------------------------|--|--|
|                           | Address 1774                                                                                                                                                      | Hamilt                                   | on St                                                                     | 18                                                                   | 347 Sutt   | er Ave                                                                                                         | 17-                                            | 42 Caba           | ıllero St                                    | 1550 A                                      | rcane St                          |  |  |
|                           | Simi Valley                                                                                                                                                       | , CA 9                                   | 3065-4854                                                                 | Simi                                                                 | Valley,    | CA 93065                                                                                                       | Simi                                           | Valley,           | CA 93065                                     | Simi Valle                                  | y, CA 93065                       |  |  |
|                           | Proximity to Subject                                                                                                                                              |                                          |                                                                           |                                                                      | 0.44 mil   | es N                                                                                                           |                                                | 0.15 mil          | es N                                         | 0.33 m                                      | iles NW                           |  |  |
|                           | Sale Price                                                                                                                                                        | \$                                       |                                                                           |                                                                      | \$         | 740,000                                                                                                        |                                                | \$                | 685,000                                      |                                             | \$ 724,999                        |  |  |
|                           | Sale Price/Gross Liv. Area                                                                                                                                        |                                          | 0.00 sq. ft.                                                              | \$ 603.                                                              | 59 s       | q. ft.                                                                                                         | \$ 558.                                        | .73 s             | q. ft.                                       | \$ 580.93                                   | sq. ft.                           |  |  |
|                           | Data Source(s)                                                                                                                                                    |                                          |                                                                           | CRMLS#222005769;DOM 69                                               |            | CRMLS#SR23055725;DOM 12                                                                                        |                                                |                   |                                              | 01408;DOM 23                                |                                   |  |  |
|                           | Verification Source(s)                                                                                                                                            |                                          |                                                                           | DOC#2023000015571, Rea                                               |            |                                                                                                                | RealC                                          |                   |                                              |                                             | Quest                             |  |  |
|                           | VALUE ADJUSTMENTS                                                                                                                                                 | DE                                       | SCRIPTION                                                                 |                                                                      |            | +(-) \$ Adjustment                                                                                             |                                                |                   | +(-) \$ Adjustment                           |                                             | +(-) \$ Adjustment                |  |  |
|                           | Sale or Financing                                                                                                                                                 |                                          | .00111111011                                                              | ArmL                                                                 |            | / / w / rajastinent                                                                                            | Listi                                          |                   | γγαjustment                                  | Listing                                     | γγαjustinon                       |  |  |
|                           | Concessions                                                                                                                                                       |                                          |                                                                           |                                                                      |            |                                                                                                                | 0;0                                            |                   |                                              | 0;0                                         |                                   |  |  |
|                           | Date of Sale/Time                                                                                                                                                 |                                          |                                                                           | Conv;0<br>s02/23;c02/23                                              |            | 0                                                                                                              |                                                |                   | 0                                            | Active                                      | 0                                 |  |  |
|                           | Location                                                                                                                                                          |                                          | N;Res;                                                                    | N;Re                                                                 |            | 0                                                                                                              | N;Re                                           |                   | 0                                            | N;Res;                                      |                                   |  |  |
|                           |                                                                                                                                                                   | Г.                                       |                                                                           |                                                                      |            |                                                                                                                | · · · · · · · · · · · · · · · · · · ·          | -                 |                                              |                                             |                                   |  |  |
|                           | Leasehold/Fee Simple                                                                                                                                              |                                          | ee Simple                                                                 | Fee Sir                                                              |            | 0                                                                                                              | Fee Si                                         |                   | 0                                            | Fee Simple                                  | 0                                 |  |  |
|                           | Site                                                                                                                                                              |                                          | 8689 sf                                                                   | 8000<br>N.D.                                                         |            | 0                                                                                                              |                                                |                   | 0                                            | 8080 sf                                     |                                   |  |  |
|                           | View                                                                                                                                                              | _                                        | N;Res;                                                                    | N;Re                                                                 |            |                                                                                                                | N;Re                                           |                   |                                              | N;Res;                                      |                                   |  |  |
|                           | Design (Style)                                                                                                                                                    | L                                        | T1;Ranch                                                                  | DT1;Ra                                                               |            | 40.500                                                                                                         | DT1;R                                          |                   |                                              | DT1;Ranch                                   |                                   |  |  |
|                           | Quality of Construction                                                                                                                                           |                                          | Q4                                                                        | Q3                                                                   |            | -18,500                                                                                                        |                                                |                   |                                              | Q4                                          |                                   |  |  |
|                           | Actual Age                                                                                                                                                        |                                          | 62                                                                        | 61                                                                   |            | 07.000                                                                                                         | 61                                             |                   | 0                                            | 61                                          | C                                 |  |  |
|                           | Condition                                                                                                                                                         |                                          | C4                                                                        | C2                                                                   |            | -37,000                                                                                                        |                                                |                   |                                              | C4                                          |                                   |  |  |
|                           | Above Grade                                                                                                                                                       |                                          | Bdrms. Baths                                                              | Total Bdrms                                                          |            | 5.000                                                                                                          | Total Bdrms                                    |                   |                                              | Total Bdrms. Bat                            |                                   |  |  |
|                           | Room Count                                                                                                                                                        | 7                                        | 4 1.1                                                                     | 7 4                                                                  | 2.0        | -5,000                                                                                                         |                                                | 1.1               |                                              | 7 4 1.                                      |                                   |  |  |
|                           | Gross Living Area                                                                                                                                                 | 1                                        | ,226 sq. ft.                                                              |                                                                      | sq. ft.    |                                                                                                                | 1,226                                          | sq. ft.           |                                              |                                             | . ft. C                           |  |  |
|                           | Basement & Finished                                                                                                                                               |                                          | 0sf                                                                       | 0sf                                                                  |            |                                                                                                                | 0s <sup>-</sup>                                | f                 |                                              | 0sf                                         |                                   |  |  |
|                           | Rooms Below Grade                                                                                                                                                 |                                          |                                                                           |                                                                      |            |                                                                                                                |                                                |                   |                                              |                                             |                                   |  |  |
| 10                        | Functional Utility                                                                                                                                                |                                          | Average                                                                   | Avera                                                                | -          |                                                                                                                | Avera                                          | _                 |                                              | Average                                     |                                   |  |  |
| Sis                       | Heating/Cooling                                                                                                                                                   | F                                        | AU/CAC                                                                    | FAU/C                                                                |            |                                                                                                                | FAU/C                                          |                   |                                              | FAU/CAC                                     |                                   |  |  |
| 7                         | Energy Efficient Items                                                                                                                                            |                                          | None                                                                      | Owned                                                                |            | 0                                                                                                              |                                                |                   |                                              | None                                        |                                   |  |  |
| ¥                         | Garage/Carport                                                                                                                                                    |                                          | 2ga2dw                                                                    | 1ga1dw                                                               |            | +5,000                                                                                                         |                                                |                   |                                              | 2ga2dw                                      |                                   |  |  |
| ₹                         | Porch/Patio/Deck                                                                                                                                                  | Pa                                       | atio/Porch                                                                | Patio/Porch                                                          |            |                                                                                                                | Patio/Porch                                    |                   |                                              | Patio/Porch                                 |                                   |  |  |
| N                         | Fireplaces                                                                                                                                                        |                                          | None                                                                      | None                                                                 |            |                                                                                                                | None                                           |                   |                                              | None                                        |                                   |  |  |
| <u>S</u>                  | Other                                                                                                                                                             |                                          | None                                                                      | None                                                                 |            |                                                                                                                | None                                           |                   |                                              | None                                        |                                   |  |  |
| AR                        |                                                                                                                                                                   |                                          |                                                                           |                                                                      |            |                                                                                                                |                                                |                   |                                              |                                             |                                   |  |  |
| <u></u>                   | Net Adjustment (Total)                                                                                                                                            |                                          |                                                                           | + X                                                                  |            | \$ -55,500                                                                                                     | +                                              | -                 | \$ 0                                         | + -                                         | \$ 0                              |  |  |
|                           | A 11                                                                                                                                                              |                                          |                                                                           | Net Adj: -8                                                          |            |                                                                                                                | Net Adj: 0%                                    |                   |                                              | Net Adj: 0%                                 |                                   |  |  |
| Ö                         | Adjusted Sale Price                                                                                                                                               |                                          |                                                                           |                                                                      |            |                                                                                                                |                                                |                   |                                              |                                             |                                   |  |  |
| SCON                      | of Comparables                                                                                                                                                    |                                          |                                                                           | Gross Adj                                                            | 9%         | \$ 684,500                                                                                                     | Gross Adj:                                     | 0%                | \$ 685,000                                   | Gross Adj: 0%                               | \$ 724,999                        |  |  |
| LES CON                   | of Comparables                                                                                                                                                    |                                          |                                                                           | •                                                                    |            |                                                                                                                |                                                |                   |                                              | Gross Adj: 0%                               | \$ 724,999                        |  |  |
| SALES COMPARISON ANALYSIS | of Comparables  Report the results of the r                                                                                                                       | esearch                                  |                                                                           | the prior sale                                                       | or transfe | r history of the sub                                                                                           | ect property a                                 | and compa         | arable sales                                 |                                             |                                   |  |  |
| SALES CON                 | of Comparables  Report the results of the r                                                                                                                       |                                          | SUI                                                                       | the prior sale                                                       | or transfe | r history of the sub<br>COMPARABLE SA                                                                          | ject property a                                | and compa         |                                              |                                             | \$ 724,999<br>ABLE SALE # 6       |  |  |
|                           | of Comparables  Report the results of the r  ITEM  Date of Prior Sale/Transfe                                                                                     | er                                       | SUI<br>04/2                                                               | the prior sale<br>BJECT<br>11/2023                                   | or transfe | r history of the sub<br>COMPARABLE SA<br>08/18/202                                                             | ect property a                                 | and compa         | arable sales                                 |                                             |                                   |  |  |
|                           | Report the results of the r ITEM Date of Prior Sale/Transfe                                                                                                       | er                                       | SUI<br>04/2<br>\$51                                                       | the prior sale<br>BJECT<br>11/2023                                   | or transfe | r history of the sub<br>COMPARABLE SA<br>08/18/202<br>\$605,00                                                 | iect property a LE # 4 22                      | and compa<br>COMP | arable sales<br>ARABLE SALE#                 | 5 COMPAR                                    | ABLE SALE # 6                     |  |  |
|                           | Report the results of the r ITEM Date of Prior Sale/Transfe Price of Prior Sale/Transfe Data Source(s)                                                            | er<br>er                                 | SUI<br>04/2<br>\$51<br>RealQ                                              | the prior sale<br>BJECT<br>11/2023<br>10,000<br>uest.com             | or transfe | r history of the sub<br>COMPARABLE SA<br>08/18/202<br>\$605,000<br>RealQuest.                                  | iect property a LE # 4 22 D com                | and compa<br>COMP | arable sales ARABLE SALE #                   | 5 COMPAR.                                   | ABLE SALE # 6  Quest.com          |  |  |
|                           | Report the results of the r ITEM Date of Prior Sale/Transfe Price of Prior Sale/Transfe Data Source(s) Effective Date of Data Source                              | er<br>er<br>urce(s)                      | SUI<br>04/2<br>\$51<br>RealQ<br>05/0                                      | the prior sale<br>BJECT<br>11/2023<br>10,000<br>uest.com<br>18/2023  | or transfe | r history of the sub<br>COMPARABLE SA<br>08/18/202<br>\$605,000<br>RealQuest.<br>05/08/202                     | iect property a<br>LE# 4<br>22<br>D<br>com     | and compa<br>COMP | ealQuest.com<br>05/08/2023                   | 5 COMPAR. Rea                               | ABLE SALE # 6  Quest.com /08/2023 |  |  |
|                           | Report the results of the r ITEM Date of Prior Sale/Transfe Price of Prior Sale/Transfe Data Source(s) Effective Date of Data Source Analysis of prior sale or tr | er<br>er<br>urce(s)<br>ansfer h          | SUI<br>04/2<br>\$51<br>RealQ<br>05/0<br>iistory of the sub                | the prior sale BJECT 11/2023 10,000 uest.com 18/2023 ject property a | or transfe | r history of the sub<br>COMPARABLE SA<br>08/18/202<br>\$605,000<br>RealQuest.<br>05/08/202<br>arable sales The | ect property a LE # 4 22 0 com 23 prior transf | COMP              | ealQuest.com<br>05/08/2023<br>mp four was no | 5 COMPAR<br>Rea<br>05<br>I listed on the CR | ABLE SALE # 6  Quest.com /08/2023 |  |  |
|                           | Report the results of the r ITEM Date of Prior Sale/Transfe Price of Prior Sale/Transfe Data Source(s) Effective Date of Data Source                              | er<br>er<br>urce(s)<br>ansfer h          | SUI<br>04/2<br>\$51<br>RealQ<br>05/0<br>iistory of the sub                | the prior sale BJECT 11/2023 10,000 uest.com 18/2023 ject property a | or transfe | r history of the sub<br>COMPARABLE SA<br>08/18/202<br>\$605,000<br>RealQuest.<br>05/08/202<br>arable sales The | ect property a LE # 4 22 0 com 23 prior transf | COMP              | ealQuest.com<br>05/08/2023<br>mp four was no | 5 COMPAR<br>Rea<br>05<br>I listed on the CR | ABLE SALE # 6  Quest.com /08/2023 |  |  |
|                           | Report the results of the r ITEM Date of Prior Sale/Transfe Price of Prior Sale/Transfe Data Source(s) Effective Date of Data Source Analysis of prior sale or tr | er<br>er<br>urce(s)<br>ansfer h          | SUI<br>04/2<br>\$51<br>RealQ<br>05/0<br>iistory of the sub                | the prior sale BJECT 11/2023 10,000 uest.com 18/2023 ject property a | or transfe | r history of the sub<br>COMPARABLE SA<br>08/18/202<br>\$605,000<br>RealQuest.<br>05/08/202<br>arable sales The | ect property a LE # 4 22 0 com 23 prior transf | COMP              | ealQuest.com<br>05/08/2023<br>mp four was no | 5 COMPAR<br>Rea<br>05<br>I listed on the CR | ABLE SALE # 6  Quest.com /08/2023 |  |  |
|                           | Report the results of the r ITEM Date of Prior Sale/Transfe Price of Prior Sale/Transfe Data Source(s) Effective Date of Data Source Analysis of prior sale or tr | er<br>er<br>urce(s)<br>ansfer h          | SUI<br>04/2<br>\$51<br>RealQ<br>05/0<br>iistory of the sub                | the prior sale BJECT 11/2023 10,000 uest.com 18/2023 ject property a | or transfe | r history of the sub<br>COMPARABLE SA<br>08/18/202<br>\$605,000<br>RealQuest.<br>05/08/202<br>arable sales The | ect property a LE # 4 22 0 com 23 prior transf | COMP              | ealQuest.com<br>05/08/2023<br>mp four was no | 5 COMPAR<br>Rea<br>05<br>I listed on the CR | ABLE SALE # 6  Quest.com /08/2023 |  |  |
|                           | Report the results of the r ITEM Date of Prior Sale/Transfe Price of Prior Sale/Transfe Data Source(s) Effective Date of Data Source Analysis of prior sale or tr | er<br>er<br>urce(s)<br>ansfer h          | SUI<br>04/2<br>\$51<br>RealQ<br>05/0<br>iistory of the sub                | the prior sale BJECT 11/2023 10,000 uest.com 18/2023 ject property a | or transfe | r history of the sub<br>COMPARABLE SA<br>08/18/202<br>\$605,000<br>RealQuest.<br>05/08/202<br>arable sales The | ect property a LE # 4 22 0 com 23 prior transf | COMP              | ealQuest.com<br>05/08/2023<br>mp four was no | 5 COMPAR<br>Rea<br>05<br>I listed on the CR | ABLE SALE # 6  Quest.com /08/2023 |  |  |
|                           | Report the results of the r ITEM Date of Prior Sale/Transfe Price of Prior Sale/Transfe Data Source(s) Effective Date of Data Source Analysis of prior sale or tr | er<br>er<br>urce(s)<br>ansfer h          | SUI<br>04/2<br>\$51<br>RealQ<br>05/0<br>iistory of the sub                | the prior sale BJECT 11/2023 10,000 uest.com 18/2023 ject property a | or transfe | r history of the sub<br>COMPARABLE SA<br>08/18/202<br>\$605,000<br>RealQuest.<br>05/08/202<br>arable sales The | ect property a LE # 4 22 0 com 23 prior transf | COMP              | ealQuest.com<br>05/08/2023<br>mp four was no | 5 COMPAR<br>Rea<br>05<br>I listed on the CR | ABLE SALE # 6  Quest.com /08/2023 |  |  |
|                           | Report the results of the r ITEM Date of Prior Sale/Transfe Price of Prior Sale/Transfe Data Source(s) Effective Date of Data Source Analysis of prior sale or tr | er<br>er<br>urce(s)<br>ansfer h          | SUI<br>04/2<br>\$51<br>RealQ<br>05/0<br>iistory of the sub                | the prior sale BJECT 11/2023 10,000 uest.com 18/2023 ject property a | or transfe | r history of the sub<br>COMPARABLE SA<br>08/18/202<br>\$605,000<br>RealQuest.<br>05/08/202<br>arable sales The | ect property a LE # 4 22 0 com 23 prior transf | COMP              | ealQuest.com<br>05/08/2023<br>mp four was no | 5 COMPAR<br>Rea<br>05<br>I listed on the CR | ABLE SALE # 6  Quest.com /08/2023 |  |  |
|                           | Report the results of the r ITEM Date of Prior Sale/Transfe Price of Prior Sale/Transfe Data Source(s) Effective Date of Data Source Analysis of prior sale or tr | er<br>er<br>urce(s)<br>ansfer h          | SUI<br>04/2<br>\$51<br>RealQ<br>05/0<br>iistory of the sub                | the prior sale BJECT 11/2023 10,000 uest.com 18/2023 ject property a | or transfe | r history of the sub<br>COMPARABLE SA<br>08/18/202<br>\$605,000<br>RealQuest.<br>05/08/202<br>arable sales The | ect property a LE # 4 22 0 com 23 prior transf | COMP              | ealQuest.com<br>05/08/2023<br>mp four was no | 5 COMPAR<br>Rea<br>05<br>I listed on the CR | ABLE SALE # 6  Quest.com /08/2023 |  |  |
|                           | Report the results of the r ITEM Date of Prior Sale/Transfe Price of Prior Sale/Transfe Data Source(s) Effective Date of Data Source Analysis of prior sale or tr | er<br>er<br>urce(s)<br>ansfer h          | SUI<br>04/2<br>\$51<br>RealQ<br>05/0<br>iistory of the sub                | the prior sale BJECT 11/2023 10,000 uest.com 18/2023 ject property a | or transfe | r history of the sub<br>COMPARABLE SA<br>08/18/202<br>\$605,000<br>RealQuest.<br>05/08/202<br>arable sales The | ect property a LE # 4 22 0 com 23 prior transf | COMP              | ealQuest.com<br>05/08/2023<br>mp four was no | 5 COMPAR<br>Rea<br>05<br>I listed on the CR | ABLE SALE # 6  Quest.com /08/2023 |  |  |
|                           | Report the results of the r ITEM Date of Prior Sale/Transfe Price of Prior Sale/Transfe Data Source(s) Effective Date of Data Source Analysis of prior sale or tr | er<br>er<br>urce(s)<br>ansfer h          | SUI<br>04/2<br>\$51<br>RealQ<br>05/0<br>iistory of the sub                | the prior sale BJECT 11/2023 10,000 uest.com 18/2023 ject property a | or transfe | r history of the sub<br>COMPARABLE SA<br>08/18/202<br>\$605,000<br>RealQuest.<br>05/08/202<br>arable sales The | ect property a LE # 4 22 0 com 23 prior transf | COMP              | ealQuest.com<br>05/08/2023<br>mp four was no | 5 COMPAR<br>Rea<br>05<br>I listed on the CR | ABLE SALE # 6  Quest.com /08/2023 |  |  |
|                           | Report the results of the r ITEM Date of Prior Sale/Transfe Price of Prior Sale/Transfe Data Source(s) Effective Date of Data Sou Analysis of prior sale or tr    | er<br>er<br>urce(s)<br>ansfer h<br>unkno | SUI<br>04/2<br>\$51<br>RealQ<br>05/0<br>history of the sub<br>wn. However | the prior sale BJECT 1/2023 10,000 uest.com 18/2023 ject property a  | nd compa   | r history of the sub<br>COMPARABLE SA<br>08/18/202<br>\$605,000<br>RealQuest.<br>05/08/202<br>arable sales The | ect property a LE # 4 22 0 com 23 prior transf | COMP              | ealQuest.com<br>05/08/2023<br>mp four was no | 5 COMPAR<br>Rea<br>05<br>I listed on the CR | ABLE SALE # 6  Quest.com /08/2023 |  |  |
|                           | Report the results of the r ITEM Date of Prior Sale/Transfe Price of Prior Sale/Transfe Data Source(s) Effective Date of Data Source Analysis of prior sale or tr | er<br>er<br>urce(s)<br>ansfer h<br>unkno | SUI<br>04/2<br>\$51<br>RealQ<br>05/0<br>history of the sub<br>wn. However | the prior sale BJECT 1/2023 10,000 uest.com 18/2023 ject property a  | nd compa   | r history of the sub<br>COMPARABLE SA<br>08/18/202<br>\$605,000<br>RealQuest.<br>05/08/202<br>arable sales The | ect property a LE # 4 22 0 com 23 prior transf | COMP              | ealQuest.com<br>05/08/2023<br>mp four was no | 5 COMPAR<br>Rea<br>05<br>I listed on the CR | ABLE SALE # 6  Quest.com /08/2023 |  |  |
|                           | Report the results of the r ITEM Date of Prior Sale/Transfe Price of Prior Sale/Transfe Data Source(s) Effective Date of Data Sou Analysis of prior sale or tr    | er<br>er<br>urce(s)<br>ansfer h<br>unkno | SUI<br>04/2<br>\$51<br>RealQ<br>05/0<br>history of the sub<br>wn. However | the prior sale BJECT 1/2023 10,000 uest.com 18/2023 ject property a  | nd compa   | r history of the sub<br>COMPARABLE SA<br>08/18/202<br>\$605,000<br>RealQuest.<br>05/08/202<br>arable sales The | ect property a LE # 4 22 0 com 23 prior transf | COMP              | ealQuest.com<br>05/08/2023<br>mp four was no | 5 COMPAR<br>Rea<br>05<br>I listed on the CR | ABLE SALE # 6  Quest.com /08/2023 |  |  |
|                           | Report the results of the r ITEM Date of Prior Sale/Transfe Price of Prior Sale/Transfe Data Source(s) Effective Date of Data Sou Analysis of prior sale or tr    | er<br>er<br>urce(s)<br>ansfer h<br>unkno | SUI<br>04/2<br>\$51<br>RealQ<br>05/0<br>history of the sub<br>wn. However | the prior sale BJECT 1/2023 10,000 uest.com 18/2023 ject property a  | nd compa   | r history of the sub<br>COMPARABLE SA<br>08/18/202<br>\$605,000<br>RealQuest.<br>05/08/202<br>arable sales The | ect property a LE # 4 22 0 com 23 prior transf | COMP              | ealQuest.com<br>05/08/2023<br>mp four was no | 5 COMPAR<br>Rea<br>05<br>I listed on the CR | ABLE SALE # 6  Quest.com /08/2023 |  |  |
|                           | Report the results of the r ITEM Date of Prior Sale/Transfe Price of Prior Sale/Transfe Data Source(s) Effective Date of Data Sou Analysis of prior sale or tr    | er<br>er<br>urce(s)<br>ansfer h<br>unkno | SUI<br>04/2<br>\$51<br>RealQ<br>05/0<br>history of the sub<br>wn. However | the prior sale BJECT 1/2023 10,000 uest.com 18/2023 ject property a  | nd compa   | r history of the sub<br>COMPARABLE SA<br>08/18/202<br>\$605,000<br>RealQuest.<br>05/08/202<br>arable sales The | ect property a LE # 4 22 0 com 23 prior transf | COMP              | ealQuest.com<br>05/08/2023<br>mp four was no | 5 COMPAR<br>Rea<br>05<br>I listed on the CR | ABLE SALE # 6  Quest.com /08/2023 |  |  |
|                           | Report the results of the r ITEM Date of Prior Sale/Transfe Price of Prior Sale/Transfe Data Source(s) Effective Date of Data Sou Analysis of prior sale or tr    | er<br>er<br>urce(s)<br>ansfer h<br>unkno | SUI<br>04/2<br>\$51<br>RealQ<br>05/0<br>history of the sub<br>wn. However | the prior sale BJECT 1/2023 10,000 uest.com 18/2023 ject property a  | nd compa   | r history of the sub<br>COMPARABLE SA<br>08/18/202<br>\$605,000<br>RealQuest.<br>05/08/202<br>arable sales The | ect property a LE # 4 22 0 com 23 prior transf | COMP              | ealQuest.com<br>05/08/2023<br>mp four was no | 5 COMPAR<br>Rea<br>05<br>I listed on the CR | ABLE SALE # 6  Quest.com /08/2023 |  |  |
|                           | Report the results of the r ITEM Date of Prior Sale/Transfe Price of Prior Sale/Transfe Data Source(s) Effective Date of Data Sou Analysis of prior sale or tr    | er<br>er<br>urce(s)<br>ansfer h<br>unkno | SUI<br>04/2<br>\$51<br>RealQ<br>05/0<br>history of the sub<br>wn. However | the prior sale BJECT 1/2023 10,000 uest.com 18/2023 ject property a  | nd compa   | r history of the sub<br>COMPARABLE SA<br>08/18/202<br>\$605,000<br>RealQuest.<br>05/08/202<br>arable sales The | ect property a LE # 4 22 0 com 23 prior transf | COMP              | ealQuest.com<br>05/08/2023<br>mp four was no | 5 COMPAR<br>Rea<br>05<br>I listed on the CR | ABLE SALE # 6  Quest.com /08/2023 |  |  |
|                           | Report the results of the r ITEM Date of Prior Sale/Transfe Price of Prior Sale/Transfe Data Source(s) Effective Date of Data Sou Analysis of prior sale or tr    | er<br>er<br>urce(s)<br>ansfer h<br>unkno | SUI<br>04/2<br>\$51<br>RealQ<br>05/0<br>history of the sub<br>wn. However | the prior sale BJECT 1/2023 10,000 uest.com 18/2023 ject property a  | nd compa   | r history of the sub<br>COMPARABLE SA<br>08/18/202<br>\$605,000<br>RealQuest.<br>05/08/202<br>arable sales The | ect property a LE # 4 22 0 com 23 prior transf | COMP              | ealQuest.com<br>05/08/2023<br>mp four was no | 5 COMPAR<br>Rea<br>05<br>I listed on the CR | ABLE SALE # 6  Quest.com /08/2023 |  |  |
|                           | Report the results of the r ITEM Date of Prior Sale/Transfe Price of Prior Sale/Transfe Data Source(s) Effective Date of Data Sou Analysis of prior sale or tr    | er<br>er<br>urce(s)<br>ansfer h<br>unkno | SUI<br>04/2<br>\$51<br>RealQ<br>05/0<br>history of the sub<br>wn. However | the prior sale BJECT 1/2023 10,000 uest.com 18/2023 ject property a  | nd compa   | r history of the sub<br>COMPARABLE SA<br>08/18/202<br>\$605,000<br>RealQuest.<br>05/08/202<br>arable sales The | ect property a LE # 4 22 0 com 23 prior transf | COMP              | ealQuest.com<br>05/08/2023<br>mp four was no | 5 COMPAR<br>Rea<br>05<br>I listed on the CR | ABLE SALE # 6  Quest.com /08/2023 |  |  |
|                           | Report the results of the r ITEM Date of Prior Sale/Transfe Price of Prior Sale/Transfe Data Source(s) Effective Date of Data Sou Analysis of prior sale or tr    | er<br>er<br>urce(s)<br>ansfer h<br>unkno | SUI<br>04/2<br>\$51<br>RealQ<br>05/0<br>history of the sub<br>wn. However | the prior sale BJECT 1/2023 10,000 uest.com 18/2023 ject property a  | nd compa   | r history of the sub<br>COMPARABLE SA<br>08/18/202<br>\$605,000<br>RealQuest.<br>05/08/202<br>arable sales The | ect property a LE # 4 22 0 com 23 prior transf | COMP              | ealQuest.com<br>05/08/2023<br>mp four was no | 5 COMPAR<br>Rea<br>05<br>I listed on the CR | ABLE SALE # 6  Quest.com /08/2023 |  |  |
|                           | Report the results of the r ITEM Date of Prior Sale/Transfe Price of Prior Sale/Transfe Data Source(s) Effective Date of Data Sou Analysis of prior sale or tr    | er<br>er<br>urce(s)<br>ansfer h<br>unkno | SUI<br>04/2<br>\$51<br>RealQ<br>05/0<br>history of the sub<br>wn. However | the prior sale BJECT 1/2023 10,000 uest.com 18/2023 ject property a  | nd compa   | r history of the sub<br>COMPARABLE SA<br>08/18/202<br>\$605,000<br>RealQuest.<br>05/08/202<br>arable sales The | ect property a LE # 4 22 0 com 23 prior transf | COMP              | ealQuest.com<br>05/08/2023<br>mp four was no | 5 COMPAR<br>Rea<br>05<br>I listed on the CR | ABLE SALE # 6  Quest.com /08/2023 |  |  |