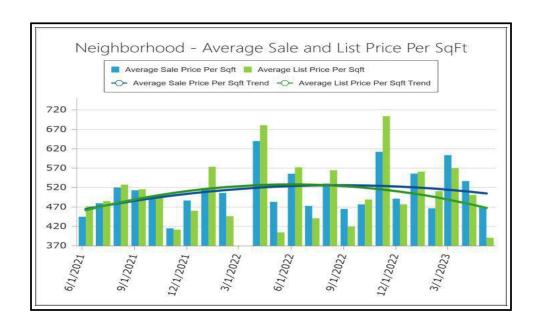

**INTENDED USE:** The intended use of this appraisal report is for the lender/client to evaluate the property that is the subject of this appraisal for a mortgage finance transaction.

**INTENDED USER:** The intended user of this appraisal report is the lender/client.