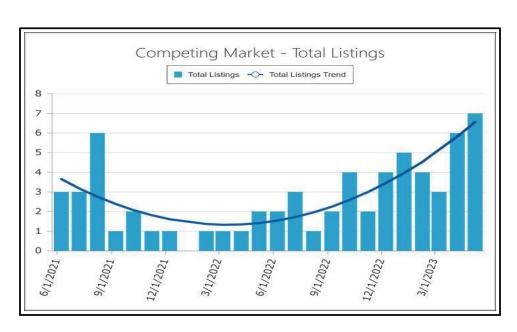

Redondo Beach, CA 90278



**COMPARABLE SALE#** 1 1854 Moore St Simi Valley, CA 93065

53377 Case No. 34163903

File No.



**COMPARABLE SALE#** 2 1834 Sutter Ave Simi Valley, CA 93065



**COMPARABLE SALE#** 3 1234 Lawrence Cir Simi Valley, CA 93065

File No. 53377 Case No. 34163903

Borrower Champery Real Estate 2015 LLC

 Property Address
 1774 Hamilton St

 City
 Simi Valley
 County
 Ventura
 State
 CA
 Zip Code
 93065-4854

 Lender/Client
 Wedgewood Inc
 Address
 2015 Manhattan Beach Blvd Suite 100, Redondo Beach, CA 90278



## COMPARABLE SALE # 1847 Sutter Ave Simi Valley, CA 93065



COMPARABLE SALE # 5 1742 Caballero St Simi Valley, CA 93065



COMPARABLE SALE # 1550 Arcane St Simi Valley, CA 93065



ABOVE: Competing Market - Total Sales

BELOW: Neighborhood - Total Sales



35



ABOVE: Competing Market - Total Listings

BELOW: Neighborhood - Total Listings





ABOVE: Competing Market - Total Sales and Listings

BELOW: Neighborhood - Total Sales and Listings



35



ABOVE: Competing Market - Median Sales Price

BELOW: Neighborhood - Median Sales Price





ABOVE: Competing Market - Median List Price

BELOW: Neighborhood - Median List Price





ABOVE: Competing Market - Median Sales and List Price







ABOVE: Competing Market - Median Sales and Listings DOM







ABOVE: Competing Market - Average Sale and List Price Per SqFt

BELOW: Neighborhood - Average Sale and List Price Per SqFt



## UNIFORM APPRAISAL DATASET (UAD) Property Condition and Quality Rating Definitions

Case No. 34163903

53377

File No.

## Requirements - Condition and Quality Ratings Usag