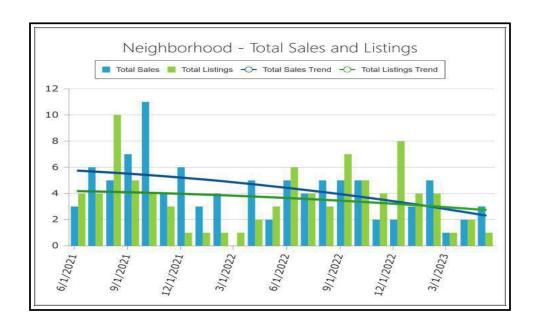

Lender/Client Wedgewood Inc Address 2015 Manhattan Beach Blvd Suite 100, Redondo Beach, CA 90278

|                           | FEATURE                                                                                                                                                           | ,                                        | SUBJECT                                                                   | COMPARABLE SALE # 4                                                  |            |                                                                                                                | COMPARABLE SALE # 5 1742 Caballero St          |                   |                                              | COMPARABLE SALE # 6                         |                                   |  |  |
|---------------------------|-------------------------------------------------------------------------------------------------------------------------------------------------------------------|------------------------------------------|---------------------------------------------------------------------------|----------------------------------------------------------------------|------------|----------------------------------------------------------------------------------------------------------------|------------------------------------------------|-------------------|----------------------------------------------|---------------------------------------------|-----------------------------------|--|--|
|                           | Address 1774                                                                                                                                                      | Hamilt                                   | on St                                                                     | 18                                                                   | 347 Sutt   | er Ave                                                                                                         | 17-                                            | 42 Caba           | ıllero St                                    | 1550 A                                      | rcane St                          |  |  |
|                           | Simi Valley                                                                                                                                                       | , CA 9                                   | 3065-4854                                                                 | Simi                                                                 | Valley,    | CA 93065                                                                                                       | Simi                                           | Valley,           | CA 93065                                     | Simi Valle                                  | y, CA 93065                       |  |  |
|                           | Proximity to Subject                                                                                                                                              |                                          |                                                                           |                                                                      | 0.44 mil   | es N                                                                                                           |                                                | 0.15 mil          | es N                                         | 0.33 m                                      | iles NW                           |  |  |
|                           | Sale Price                                                                                                                                                        | \$                                       |                                                                           |                                                                      | \$         | 740,000                                                                                                        |                                                | \$                | 685,000                                      |                                             | \$ 724,999                        |  |  |
|                           | Sale Price/Gross Liv. Area                                                                                                                                        |                                          | 0.00 sq. ft.                                                              | \$ 603.                                                              | 59 s       | q. ft.                                                                                                         | \$ 558.                                        | .73 s             | q. ft.                                       | \$ 580.93                                   | sq. ft.                           |  |  |
|                           | Data Source(s)                                                                                                                                                    |                                          |                                                                           | CRMLS#222005769;DOM 69                                               |            | CRMLS#SR23055725;DOM 12                                                                                        |                                                |                   |                                              | 01408;DOM 23                                |                                   |  |  |
|                           | Verification Source(s)                                                                                                                                            |                                          |                                                                           | DOC#2023000015571, Rea                                               |            |                                                                                                                | RealC                                          |                   |                                              |                                             | Quest                             |  |  |
|                           | VALUE ADJUSTMENTS                                                                                                                                                 | DE                                       | SCRIPTION                                                                 |                                                                      |            | +(-) \$ Adjustment                                                                                             |                                                |                   | +(-) \$ Adjustment                           |                                             | +(-) \$ Adjustment                |  |  |
|                           | Sale or Financing                                                                                                                                                 |                                          | .00111111011                                                              | ArmL                                                                 |            | / / w / rajastinent                                                                                            | Listi                                          |                   | γγαjustment                                  | Listing                                     | γγαjustinon                       |  |  |
|                           | Concessions                                                                                                                                                       |                                          |                                                                           |                                                                      |            |                                                                                                                | 0;0                                            |                   |                                              | 0;0                                         |                                   |  |  |
|                           | Date of Sale/Time                                                                                                                                                 |                                          |                                                                           | Conv;0<br>s02/23;c02/23                                              |            | 0                                                                                                              |                                                |                   | 0                                            | Active                                      | 0                                 |  |  |
|                           | Location                                                                                                                                                          |                                          | N;Res;                                                                    | N;Re                                                                 |            | 0                                                                                                              | N;Re                                           |                   | 0                                            | N;Res;                                      |                                   |  |  |
|                           |                                                                                                                                                                   | Г.                                       |                                                                           |                                                                      |            |                                                                                                                | · · · · · · · · · · · · · · · · · · ·          | -                 |                                              |                                             |                                   |  |  |
|                           | Leasehold/Fee Simple                                                                                                                                              |                                          | ee Simple                                                                 | Fee Sir                                                              |            | 0                                                                                                              | Fee Si                                         |                   | 0                                            | Fee Simple                                  | 0                                 |  |  |
|                           | Site                                                                                                                                                              |                                          | 8689 sf                                                                   | 8000<br>N.D.                                                         |            | 0                                                                                                              |                                                |                   | 0                                            | 8080 sf                                     |                                   |  |  |
|                           | View                                                                                                                                                              | _                                        | N;Res;                                                                    | N;Re                                                                 |            |                                                                                                                | N;Re                                           |                   |                                              | N;Res;                                      |                                   |  |  |
|                           | Design (Style)                                                                                                                                                    | L                                        | T1;Ranch                                                                  | DT1;Ra                                                               |            | 40.500                                                                                                         | DT1;R                                          |                   |                                              | DT1;Ranch                                   |                                   |  |  |
|                           | Quality of Construction                                                                                                                                           |                                          | Q4                                                                        | Q3                                                                   |            | -18,500                                                                                                        |                                                |                   |                                              | Q4                                          |                                   |  |  |
|                           | Actual Age                                                                                                                                                        |                                          | 62                                                                        | 61                                                                   |            | 07.000                                                                                                         | 61                                             |                   | 0                                            | 61                                          | C                                 |  |  |
|                           | Condition                                                                                                                                                         |                                          | C4                                                                        | C2                                                                   |            | -37,000                                                                                                        |                                                |                   |                                              | C4                                          |                                   |  |  |
|                           | Above Grade                                                                                                                                                       |                                          | Bdrms. Baths                                                              | Total Bdrms                                                          |            | 5.000                                                                                                          | Total Bdrms                                    |                   |                                              | Total Bdrms. Bat                            |                                   |  |  |
|                           | Room Count                                                                                                                                                        | 7                                        | 4 1.1                                                                     | 7 4                                                                  | 2.0        | -5,000                                                                                                         |                                                | 1.1               |                                              | 7 4 1.                                      |                                   |  |  |
|                           | Gross Living Area                                                                                                                                                 | 1                                        | ,226 sq. ft.                                                              |                                                                      | sq. ft.    |                                                                                                                | 1,226                                          | sq. ft.           |                                              |                                             | . ft. C                           |  |  |
|                           | Basement & Finished                                                                                                                                               |                                          | 0sf                                                                       | 0sf                                                                  |            |                                                                                                                | 0s <sup>-</sup>                                | f                 |                                              | 0sf                                         |                                   |  |  |
|                           | Rooms Below Grade                                                                                                                                                 |                                          |                                                                           |                                                                      |            |                                                                                                                |                                                |                   |                                              |                                             |                                   |  |  |
| 10                        | Functional Utility                                                                                                                                                |                                          | Average                                                                   | Avera                                                                | -          |                                                                                                                | Avera                                          | _                 |                                              | Average                                     |                                   |  |  |
| Sis                       | Heating/Cooling                                                                                                                                                   | F                                        | AU/CAC                                                                    | FAU/C                                                                |            |                                                                                                                | FAU/C                                          |                   |                                              | FAU/CAC                                     |                                   |  |  |
| 7                         | Energy Efficient Items                                                                                                                                            |                                          | None                                                                      | Owned                                                                |            | 0                                                                                                              |                                                |                   |                                              | None                                        |                                   |  |  |
| ¥                         | Garage/Carport                                                                                                                                                    |                                          | 2ga2dw                                                                    | 1ga1dw                                                               |            | +5,000                                                                                                         |                                                |                   |                                              | 2ga2dw                                      |                                   |  |  |
| ₹                         | Porch/Patio/Deck                                                                                                                                                  | Pa                                       | atio/Porch                                                                | Patio/Porch                                                          |            |                                                                                                                | Patio/Porch                                    |                   |                                              | Patio/Porch                                 |                                   |  |  |
| N                         | Fireplaces                                                                                                                                                        |                                          | None                                                                      | None                                                                 |            |                                                                                                                | None                                           |                   |                                              | None                                        |                                   |  |  |
| <u>S</u>                  | Other                                                                                                                                                             |                                          | None                                                                      | None                                                                 |            |                                                                                                                | None                                           |                   |                                              | None                                        |                                   |  |  |
| AR                        |                                                                                                                                                                   |                                          |                                                                           |                                                                      |            |                                                                                                                |                                                |                   |                                              |                                             |                                   |  |  |
| <u></u>                   | Net Adjustment (Total)                                                                                                                                            |                                          |                                                                           | + X                                                                  |            | \$ -55,500                                                                                                     | +                                              | -                 | \$ 0                                         | + -                                         | \$ 0                              |  |  |
|                           | A 11                                                                                                                                                              |                                          |                                                                           | Net Adj: -8                                                          |            |                                                                                                                | Net Adj: 0%                                    |                   |                                              | Net Adj: 0%                                 |                                   |  |  |
| Ö                         | Adjusted Sale Price                                                                                                                                               |                                          |                                                                           |                                                                      |            |                                                                                                                |                                                |                   |                                              |                                             |                                   |  |  |
| SCON                      | of Comparables                                                                                                                                                    |                                          |                                                                           | Gross Adj                                                            | 9%         | \$ 684,500                                                                                                     | Gross Adj:                                     | 0%                | \$ 685,000                                   | Gross Adj: 0%                               | \$ 724,999                        |  |  |
| LES CON                   | of Comparables                                                                                                                                                    |                                          |                                                                           | •                                                                    |            |                                                                                                                |                                                |                   |                                              | Gross Adj: 0%                               | \$ 724,999                        |  |  |
| SALES COMPARISON ANALYSIS | of Comparables  Report the results of the r                                                                                                                       | esearch                                  |                                                                           | the prior sale                                                       | or transfe | r history of the sub                                                                                           | ect property a                                 | and compa         | arable sales                                 |                                             |                                   |  |  |
| SALES CON                 | of Comparables  Report the results of the r                                                                                                                       |                                          | SUI                                                                       | the prior sale                                                       | or transfe | r history of the sub<br>COMPARABLE SA                                                                          | ject property a                                | and compa         |                                              |                                             | \$ 724,999<br>ABLE SALE # 6       |  |  |
|                           | of Comparables  Report the results of the r  ITEM  Date of Prior Sale/Transfe                                                                                     | er                                       | SUI<br>04/2                                                               | the prior sale<br>BJECT<br>11/2023                                   | or transfe | r history of the sub<br>COMPARABLE SA<br>08/18/202                                                             | ect property a                                 | and compa         | arable sales                                 |                                             |                                   |  |  |
|                           | Report the results of the r ITEM Date of Prior Sale/Transfe                                                                                                       | er                                       | SUI<br>04/2<br>\$51                                                       | the prior sale<br>BJECT<br>11/2023                                   | or transfe | r history of the sub<br>COMPARABLE SA<br>08/18/202<br>\$605,00                                                 | iect property a LE # 4 22                      | and compa<br>COMP | arable sales<br>ARABLE SALE#                 | 5 COMPAR                                    | ABLE SALE # 6                     |  |  |
|                           | Report the results of the r ITEM Date of Prior Sale/Transfe Price of Prior Sale/Transfe Data Source(s)                                                            | er<br>er                                 | SUI<br>04/2<br>\$51<br>RealQ                                              | the prior sale<br>BJECT<br>11/2023<br>10,000<br>uest.com             | or transfe | r history of the sub<br>COMPARABLE SA<br>08/18/202<br>\$605,000<br>RealQuest.                                  | iect property a LE # 4 22 D com                | and compa<br>COMP | arable sales ARABLE SALE #                   | 5 COMPAR.                                   | ABLE SALE # 6  Quest.com          |  |  |
|                           | Report the results of the r ITEM Date of Prior Sale/Transfe Price of Prior Sale/Transfe Data Source(s) Effective Date of Data Source                              | er<br>er<br>urce(s)                      | SUI<br>04/2<br>\$51<br>RealQ<br>05/0                                      | the prior sale<br>BJECT<br>11/2023<br>10,000<br>uest.com<br>18/2023  | or transfe | r history of the sub<br>COMPARABLE SA<br>08/18/202<br>\$605,000<br>RealQuest.<br>05/08/202                     | iect property a<br>LE# 4<br>22<br>D<br>com     | and compa<br>COMP | ealQuest.com<br>05/08/2023                   | 5 COMPAR. Rea                               | ABLE SALE # 6  Quest.com /08/2023 |  |  |
|                           | Report the results of the r ITEM Date of Prior Sale/Transfe Price of Prior Sale/Transfe Data Source(s) Effective Date of Data Source Analysis of prior sale or tr | er<br>er<br>urce(s)<br>ansfer h          | SUI<br>04/2<br>\$51<br>RealQ<br>05/0<br>iistory of the sub                | the prior sale BJECT 11/2023 10,000 uest.com 18/2023 ject property a | or transfe | r history of the sub<br>COMPARABLE SA<br>08/18/202<br>\$605,000<br>RealQuest.<br>05/08/202<br>arable sales The | ect property a LE # 4 22 0 com 23 prior transf | COMP              | ealQuest.com<br>05/08/2023<br>mp four was no | 5 COMPAR<br>Rea<br>05<br>I listed on the CR | ABLE SALE # 6  Quest.com /08/2023 |  |  |
|                           | Report the results of the r ITEM Date of Prior Sale/Transfe Price of Prior Sale/Transfe Data Source(s) Effective Date of Data Source                              | er<br>er<br>urce(s)<br>ansfer h          | SUI<br>04/2<br>\$51<br>RealQ<br>05/0<br>iistory of the sub                | the prior sale BJECT 11/2023 10,000 uest.com 18/2023 ject property a | or transfe | r history of the sub<br>COMPARABLE SA<br>08/18/202<br>\$605,000<br>RealQuest.<br>05/08/202<br>arable sales The | ect property a LE # 4 22 0 com 23 prior transf | COMP              | ealQuest.com<br>05/08/2023<br>mp four was no | 5 COMPAR<br>Rea<br>05<br>I listed on the CR | ABLE SALE # 6  Quest.com /08/2023 |  |  |
|                           | Report the results of the r ITEM Date of Prior Sale/Transfe Price of Prior Sale/Transfe Data Source(s) Effective Date of Data Source Analysis of prior sale or tr | er<br>er<br>urce(s)<br>ansfer h          | SUI<br>04/2<br>\$51<br>RealQ<br>05/0<br>iistory of the sub                | the prior sale BJECT 11/2023 10,000 uest.com 18/2023 ject property a | or transfe | r history of the sub<br>COMPARABLE SA<br>08/18/202<br>\$605,000<br>RealQuest.<br>05/08/202<br>arable sales The | ect property a LE # 4 22 0 com 23 prior transf | COMP              | ealQuest.com<br>05/08/2023<br>mp four was no | 5 COMPAR<br>Rea<br>05<br>I listed on the CR | ABLE SALE # 6  Quest.com /08/2023 |  |  |
|                           | Report the results of the r ITEM Date of Prior Sale/Transfe Price of Prior Sale/Transfe Data Source(s) Effective Date of Data Source Analysis of prior sale or tr | er<br>er<br>urce(s)<br>ansfer h          | SUI<br>04/2<br>\$51<br>RealQ<br>05/0<br>iistory of the sub                | the prior sale BJECT 11/2023 10,000 uest.com 18/2023 ject property a | or transfe | r history of the sub<br>COMPARABLE SA<br>08/18/202<br>\$605,000<br>RealQuest.<br>05/08/202<br>arable sales The | ect property a LE # 4 22 0 com 23 prior transf | COMP              | ealQuest.com<br>05/08/2023<br>mp four was no | 5 COMPAR<br>Rea<br>05<br>I listed on the CR | ABLE SALE # 6  Quest.com /08/2023 |  |  |
|                           | Report the results of the r ITEM Date of Prior Sale/Transfe Price of Prior Sale/Transfe Data Source(s) Effective Date of Data Source Analysis of prior sale or tr | er<br>er<br>urce(s)<br>ansfer h          | SUI<br>04/2<br>\$51<br>RealQ<br>05/0<br>iistory of the sub                | the prior sale BJECT 11/2023 10,000 uest.com 18/2023 ject property a | or transfe | r history of the sub<br>COMPARABLE SA<br>08/18/202<br>\$605,000<br>RealQuest.<br>05/08/202<br>arable sales The | ect property a LE # 4 22 0 com 23 prior transf | COMP              | ealQuest.com<br>05/08/2023<br>mp four was no | 5 COMPAR<br>Rea<br>05<br>I listed on the CR | ABLE SALE # 6  Quest.com /08/2023 |  |  |
|                           | Report the results of the r ITEM Date of Prior Sale/Transfe Price of Prior Sale/Transfe Data Source(s) Effective Date of Data Source Analysis of prior sale or tr | er<br>er<br>urce(s)<br>ansfer h          | SUI<br>04/2<br>\$51<br>RealQ<br>05/0<br>iistory of the sub                | the prior sale BJECT 11/2023 10,000 uest.com 18/2023 ject property a | or transfe | r history of the sub<br>COMPARABLE SA<br>08/18/202<br>\$605,000<br>RealQuest.<br>05/08/202<br>arable sales The | ect property a LE # 4 22 0 com 23 prior transf | COMP              | ealQuest.com<br>05/08/2023<br>mp four was no | 5 COMPAR<br>Rea<br>05<br>I listed on the CR | ABLE SALE # 6  Quest.com /08/2023 |  |  |
|                           | Report the results of the r ITEM Date of Prior Sale/Transfe Price of Prior Sale/Transfe Data Source(s) Effective Date of Data Source Analysis of prior sale or tr | er<br>er<br>urce(s)<br>ansfer h          | SUI<br>04/2<br>\$51<br>RealQ<br>05/0<br>iistory of the sub                | the prior sale BJECT 11/2023 10,000 uest.com 18/2023 ject property a | or transfe | r history of the sub<br>COMPARABLE SA<br>08/18/202<br>\$605,000<br>RealQuest.<br>05/08/202<br>arable sales The | ect property a LE # 4 22 0 com 23 prior transf | COMP              | ealQuest.com<br>05/08/2023<br>mp four was no | 5 COMPAR<br>Rea<br>05<br>I listed on the CR | ABLE SALE # 6  Quest.com /08/2023 |  |  |
|                           | Report the results of the r ITEM Date of Prior Sale/Transfe Price of Prior Sale/Transfe Data Source(s) Effective Date of Data Source Analysis of prior sale or tr | er<br>er<br>urce(s)<br>ansfer h          | SUI<br>04/2<br>\$51<br>RealQ<br>05/0<br>iistory of the sub                | the prior sale BJECT 11/2023 10,000 uest.com 18/2023 ject property a | or transfe | r history of the sub<br>COMPARABLE SA<br>08/18/202<br>\$605,000<br>RealQuest.<br>05/08/202<br>arable sales The | ect property a LE # 4 22 0 com 23 prior transf | COMP              | ealQuest.com<br>05/08/2023<br>mp four was no | 5 COMPAR<br>Rea<br>05<br>I listed on the CR | ABLE SALE # 6  Quest.com /08/2023 |  |  |
|                           | Report the results of the r ITEM Date of Prior Sale/Transfe Price of Prior Sale/Transfe Data Source(s) Effective Date of Data Source Analysis of prior sale or tr | er<br>er<br>urce(s)<br>ansfer h          | SUI<br>04/2<br>\$51<br>RealQ<br>05/0<br>iistory of the sub                | the prior sale BJECT 11/2023 10,000 uest.com 18/2023 ject property a | or transfe | r history of the sub<br>COMPARABLE SA<br>08/18/202<br>\$605,000<br>RealQuest.<br>05/08/202<br>arable sales The | ect property a LE # 4 22 0 com 23 prior transf | COMP              | ealQuest.com<br>05/08/2023<br>mp four was no | 5 COMPAR<br>Rea<br>05<br>I listed on the CR | ABLE SALE # 6  Quest.com /08/2023 |  |  |
|                           | Report the results of the r ITEM Date of Prior Sale/Transfe Price of Prior Sale/Transfe Data Source(s) Effective Date of Data Source Analysis of prior sale or tr | er<br>er<br>urce(s)<br>ansfer h          | SUI<br>04/2<br>\$51<br>RealQ<br>05/0<br>iistory of the sub                | the prior sale BJECT 11/2023 10,000 uest.com 18/2023 ject property a | or transfe | r history of the sub<br>COMPARABLE SA<br>08/18/202<br>\$605,000<br>RealQuest.<br>05/08/202<br>arable sales The | ect property a LE # 4 22 0 com 23 prior transf | COMP              | ealQuest.com<br>05/08/2023<br>mp four was no | 5 COMPAR<br>Rea<br>05<br>I listed on the CR | ABLE SALE # 6  Quest.com /08/2023 |  |  |
|                           | Report the results of the r ITEM Date of Prior Sale/Transfe Price of Prior Sale/Transfe Data Source(s) Effective Date of Data Sou Analysis of prior sale or tr    | er<br>er<br>urce(s)<br>ansfer h<br>unkno | SUI<br>04/2<br>\$51<br>RealQ<br>05/0<br>history of the sub<br>wn. However | the prior sale BJECT 1/2023 10,000 uest.com 18/2023 ject property a  | nd compa   | r history of the sub<br>COMPARABLE SA<br>08/18/202<br>\$605,000<br>RealQuest.<br>05/08/202<br>arable sales The | ect property a LE # 4 22 0 com 23 prior transf | COMP              | ealQuest.com<br>05/08/2023<br>mp four was no | 5 COMPAR<br>Rea<br>05<br>I listed on the CR | ABLE SALE # 6  Quest.com /08/2023 |  |  |
|                           | Report the results of the r ITEM Date of Prior Sale/Transfe Price of Prior Sale/Transfe Data Source(s) Effective Date of Data Source Analysis of prior sale or tr | er<br>er<br>urce(s)<br>ansfer h<br>unkno | SUI<br>04/2<br>\$51<br>RealQ<br>05/0<br>history of the sub<br>wn. However | the prior sale BJECT 1/2023 10,000 uest.com 18/2023 ject property a  | nd compa   | r history of the sub<br>COMPARABLE SA<br>08/18/202<br>\$605,000<br>RealQuest.<br>05/08/202<br>arable sales The | ect property a LE # 4 22 0 com 23 prior transf | COMP              | ealQuest.com<br>05/08/2023<br>mp four was no | 5 COMPAR<br>Rea<br>05<br>I listed on the CR | ABLE SALE # 6  Quest.com /08/2023 |  |  |
|                           | Report the results of the r ITEM Date of Prior Sale/Transfe Price of Prior Sale/Transfe Data Source(s) Effective Date of Data Sou Analysis of prior sale or tr    | er<br>er<br>urce(s)<br>ansfer h<br>unkno | SUI<br>04/2<br>\$51<br>RealQ<br>05/0<br>history of the sub<br>wn. However | the prior sale BJECT 1/2023 10,000 uest.com 18/2023 ject property a  | nd compa   | r history of the sub<br>COMPARABLE SA<br>08/18/202<br>\$605,000<br>RealQuest.<br>05/08/202<br>arable sales The | ect property a LE # 4 22 0 com 23 prior transf | COMP              | ealQuest.com<br>05/08/2023<br>mp four was no | 5 COMPAR<br>Rea<br>05<br>I listed on the CR | ABLE SALE # 6  Quest.com /08/2023 |  |  |
|                           | Report the results of the r ITEM Date of Prior Sale/Transfe Price of Prior Sale/Transfe Data Source(s) Effective Date of Data Sou Analysis of prior sale or tr    | er<br>er<br>urce(s)<br>ansfer h<br>unkno | SUI<br>04/2<br>\$51<br>RealQ<br>05/0<br>history of the sub<br>wn. However | the prior sale BJECT 1/2023 10,000 uest.com 18/2023 ject property a  | nd compa   | r history of the sub<br>COMPARABLE SA<br>08/18/202<br>\$605,000<br>RealQuest.<br>05/08/202<br>arable sales The | ect property a LE # 4 22 0 com 23 prior transf | COMP              | ealQuest.com<br>05/08/2023<br>mp four was no | 5 COMPAR<br>Rea<br>05<br>I listed on the CR | ABLE SALE # 6  Quest.com /08/2023 |  |  |
|                           | Report the results of the r ITEM Date of Prior Sale/Transfe Price of Prior Sale/Transfe Data Source(s) Effective Date of Data Sou Analysis of prior sale or tr    | er<br>er<br>urce(s)<br>ansfer h<br>unkno | SUI<br>04/2<br>\$51<br>RealQ<br>05/0<br>history of the sub<br>wn. However | the prior sale BJECT 1/2023 10,000 uest.com 18/2023 ject property a  | nd compa   | r history of the sub<br>COMPARABLE SA<br>08/18/202<br>\$605,000<br>RealQuest.<br>05/08/202<br>arable sales The | ect property a LE # 4 22 0 com 23 prior transf | COMP              | ealQuest.com<br>05/08/2023<br>mp four was no | 5 COMPAR<br>Rea<br>05<br>I listed on the CR | ABLE SALE # 6  Quest.com /08/2023 |  |  |
|                           | Report the results of the r ITEM Date of Prior Sale/Transfe Price of Prior Sale/Transfe Data Source(s) Effective Date of Data Sou Analysis of prior sale or tr    | er<br>er<br>urce(s)<br>ansfer h<br>unkno | SUI<br>04/2<br>\$51<br>RealQ<br>05/0<br>history of the sub<br>wn. However | the prior sale BJECT 1/2023 10,000 uest.com 18/2023 ject property a  | nd compa   | r history of the sub<br>COMPARABLE SA<br>08/18/202<br>\$605,000<br>RealQuest.<br>05/08/202<br>arable sales The | ect property a LE # 4 22 0 com 23 prior transf | COMP              | ealQuest.com<br>05/08/2023<br>mp four was no | 5 COMPAR<br>Rea<br>05<br>I listed on the CR | ABLE SALE # 6  Quest.com /08/2023 |  |  |
|                           | Report the results of the r ITEM Date of Prior Sale/Transfe Price of Prior Sale/Transfe Data Source(s) Effective Date of Data Sou Analysis of prior sale or tr    | er<br>er<br>urce(s)<br>ansfer h<br>unkno | SUI<br>04/2<br>\$51<br>RealQ<br>05/0<br>history of the sub<br>wn. However | the prior sale BJECT 1/2023 10,000 uest.com 18/2023 ject property a  | nd compa   | r history of the sub<br>COMPARABLE SA<br>08/18/202<br>\$605,000<br>RealQuest.<br>05/08/202<br>arable sales The | ect property a LE # 4 22 0 com 23 prior transf | COMP              | ealQuest.com<br>05/08/2023<br>mp four was no | 5 COMPAR<br>Rea<br>05<br>I listed on the CR | ABLE SALE # 6  Quest.com /08/2023 |  |  |
|                           | Report the results of the r ITEM Date of Prior Sale/Transfe Price of Prior Sale/Transfe Data Source(s) Effective Date of Data Sou Analysis of prior sale or tr    | er<br>er<br>urce(s)<br>ansfer h<br>unkno | SUI<br>04/2<br>\$51<br>RealQ<br>05/0<br>history of the sub<br>wn. However | the prior sale BJECT 1/2023 10,000 uest.com 18/2023 ject property a  | nd compa   | r history of the sub<br>COMPARABLE SA<br>08/18/202<br>\$605,000<br>RealQuest.<br>05/08/202<br>arable sales The | ect property a LE # 4 22 0 com 23 prior transf | COMP              | ealQuest.com<br>05/08/2023<br>mp four was no | 5 COMPAR<br>Rea<br>05<br>I listed on the CR | ABLE SALE # 6  Quest.com /08/2023 |  |  |
|                           | Report the results of the r ITEM Date of Prior Sale/Transfe Price of Prior Sale/Transfe Data Source(s) Effective Date of Data Sou Analysis of prior sale or tr    | er<br>er<br>urce(s)<br>ansfer h<br>unkno | SUI<br>04/2<br>\$51<br>RealQ<br>05/0<br>history of the sub<br>wn. However | the prior sale BJECT 1/2023 10,000 uest.com 18/2023 ject property a  | nd compa   | r history of the sub<br>COMPARABLE SA<br>08/18/202<br>\$605,000<br>RealQuest.<br>05/08/202<br>arable sales The | ect property a LE # 4 22 0 com 23 prior transf | COMP              | ealQuest.com<br>05/08/2023<br>mp four was no | 5 COMPAR<br>Rea<br>05<br>I listed on the CR | ABLE SALE # 6  Quest.com /08/2023 |  |  |
|                           | Report the results of the r ITEM Date of Prior Sale/Transfe Price of Prior Sale/Transfe Data Source(s) Effective Date of Data Sou Analysis of prior sale or tr    | er<br>er<br>urce(s)<br>ansfer h<br>unkno | SUI<br>04/2<br>\$51<br>RealQ<br>05/0<br>history of the sub<br>wn. However | the prior sale BJECT 1/2023 10,000 uest.com 18/2023 ject property a  | nd compa   | r history of the sub<br>COMPARABLE SA<br>08/18/202<br>\$605,000<br>RealQuest.<br>05/08/202<br>arable sales The | ect property a LE # 4 22 0 com 23 prior transf | COMP              | ealQuest.com<br>05/08/2023<br>mp four was no | 5 COMPAR<br>Rea<br>05<br>I listed on the CR | ABLE SALE # 6  Quest.com /08/2023 |  |  |
|                           | Report the results of the r ITEM Date of Prior Sale/Transfe Price of Prior Sale/Transfe Data Source(s) Effective Date of Data Sou Analysis of prior sale or tr    | er<br>er<br>urce(s)<br>ansfer h<br>unkno | SUI<br>04/2<br>\$51<br>RealQ<br>05/0<br>history of the sub<br>wn. However | the prior sale BJECT 1/2023 10,000 uest.com 18/2023 ject property a  | nd compa   | r history of the sub<br>COMPARABLE SA<br>08/18/202<br>\$605,000<br>RealQuest.<br>05/08/202<br>arable sales The | ect property a LE # 4 22 0 com 23 prior transf | COMP              | ealQuest.com<br>05/08/2023<br>mp four was no | 5 COMPAR<br>Rea<br>05<br>I listed on the CR | ABLE SALE # 6  Quest.com /08/2023 |  |  |