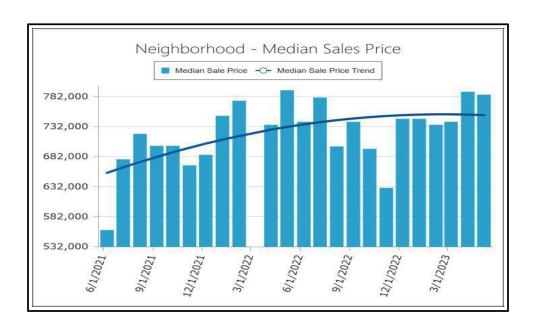

03

Borrower Champery Real Estate 2015 LLC

 Property Address
 1774 Hamilton St

 City
 Simi Valley
 County
 Ventura
 State
 CA
 Zip Code
 93065-4854

 Lender/Client
 Wedgewood Inc
 Address
 2015 Manhattan Beach Blvd Suite 100, Redondo Beach, CA 90278



## COMPARABLE SALE # 1847 Sutter Ave Simi Valley, CA 93065



COMPARABLE SALE # 5 1742 Caballero St Simi Valley, CA 93065



COMPARABLE SALE # 1550 Arcane St Simi Valley, CA 93065



ABOVE: Competing Market - Total Sales

BELOW: Neighborhood - Total Sales



35



ABOVE: Competing Market - Total Listings

BELOW: Neighborhood - Total Listings





ABOVE: Competing Market - Total Sales and Listings

BELOW: Neighborhood - Total Sales and Listings



35



ABOVE: Competing Market - Median Sales Price

BELOW: Neighborhood - Median Sales Price





ABOVE: Competing Market - Median List Price

BELOW: Neighborhood - Median List Price





ABOVE: Competing Market - Median Sales and List Price







ABOVE: Competing Market - Median Sales and Listings DOM







ABOVE: Competing Market - Average Sale and List Price Per SqFt

BELOW: Neighborhood - Average Sale and List Price Per SqFt



## UNIFORM APPRAISAL DATASET (UAD) Property Condition and Quality Rating Definitions

Case No. 34163903

53377

File No.

## Requirements - Condition and Quality Ratings Usage

Appraisers must utilize the following standardized condition and quality ratings within the appraisal report.

## **Condition Ratings and Definitions**

C<sub>1</sub>

The improvements have been recently constructed and have not been previously occupied. The entire structure and