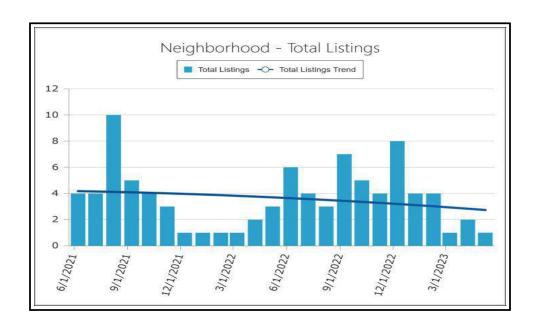

Lender/Client Wedgewood Inc Address 2015 Manhattan Beach Blvd Suite 100, Redondo Beach, CA 90278

|                           | FEATURE                                                                                                                                                           | ,                                        | SUBJECT                                                                   | COMPARABLE SALE # 4                                                  |            |                                                                                                                | COMPARABLE SALE # 5 1742 Caballero St          |                   |                                              | COMPARABLE SALE # 6                         |                                   |  |  |
|---------------------------|-------------------------------------------------------------------------------------------------------------------------------------------------------------------|------------------------------------------|---------------------------------------------------------------------------|----------------------------------------------------------------------|------------|----------------------------------------------------------------------------------------------------------------|------------------------------------------------|-------------------|----------------------------------------------|---------------------------------------------|-----------------------------------|--|--|
|                           | Address 1774                                                                                                                                                      | Hamilt                                   | on St                                                                     | 18                                                                   | 347 Sutt   | er Ave                                                                                                         | 17-                                            | 42 Caba           | ıllero St                                    | 1550 A                                      | rcane St                          |  |  |
|                           | Simi Valley                                                                                                                                                       | , CA 9                                   | 3065-4854                                                                 | Simi                                                                 | Valley,    | CA 93065                                                                                                       | Simi                                           | Valley,           | CA 93065                                     | Simi Valle                                  | y, CA 93065                       |  |  |
|                           | Proximity to Subject                                                                                                                                              |                                          |                                                                           |                                                                      | 0.44 mil   | es N                                                                                                           |                                                | 0.15 mil          | es N                                         | 0.33 m                                      | iles NW                           |  |  |
|                           | Sale Price                                                                                                                                                        | \$                                       |                                                                           |                                                                      | \$         | 740,000                                                                                                        |                                                | \$                | 685,000                                      |                                             | \$ 724,999                        |  |  |
|                           | Sale Price/Gross Liv. Area                                                                                                                                        |                                          | 0.00 sq. ft.                                                              | \$ 603.                                                              | 59 s       | q. ft.                                                                                                         | \$ 558.                                        | .73 s             | q. ft.                                       | \$ 580.93                                   | sq. ft.                           |  |  |
|                           | Data Source(s)                                                                                                                                                    |                                          |                                                                           | CRMLS#222005769;DOM 69                                               |            | CRMLS#SR23055725;DOM 12                                                                                        |                                                |                   |                                              | 01408;DOM 23                                |                                   |  |  |
|                           | Verification Source(s)                                                                                                                                            |                                          |                                                                           | DOC#2023000015571, Rea                                               |            |                                                                                                                | RealC                                          |                   |                                              |                                             | Quest                             |  |  |
|                           | VALUE ADJUSTMENTS                                                                                                                                                 | DE                                       | SCRIPTION                                                                 |                                                                      |            | +(-) \$ Adjustment                                                                                             |                                                |                   | +(-) \$ Adjustment                           |                                             | +(-) \$ Adjustment                |  |  |
|                           | Sale or Financing                                                                                                                                                 |                                          | .00111111011                                                              | ArmL                                                                 |            | / / w / rajastinent                                                                                            | Listi                                          |                   | γγαjustment                                  | Listing                                     | γγαjustinon                       |  |  |
|                           | Concessions                                                                                                                                                       |                                          |                                                                           |                                                                      |            |                                                                                                                | 0;0                                            |                   |                                              | 0;0                                         |                                   |  |  |
|                           | Date of Sale/Time                                                                                                                                                 |                                          |                                                                           | Conv;0<br>s02/23;c02/23                                              |            | 0                                                                                                              |                                                |                   | 0                                            | Active                                      | 0                                 |  |  |
|                           | Location                                                                                                                                                          |                                          | N;Res;                                                                    | N;Re                                                                 |            | 0                                                                                                              | N;Re                                           |                   | 0                                            | N;Res;                                      |                                   |  |  |
|                           |                                                                                                                                                                   | Г.                                       |                                                                           |                                                                      |            |                                                                                                                | · · · · · · · · · · · · · · · · · · ·          | -                 |                                              |                                             |                                   |  |  |
|                           | Leasehold/Fee Simple                                                                                                                                              |                                          | ee Simple                                                                 | Fee Sir                                                              |            | 0                                                                                                              | Fee Si                                         |                   | 0                                            | Fee Simple                                  | 0                                 |  |  |
|                           | Site                                                                                                                                                              |                                          | 8689 sf                                                                   | 8000<br>N.D.                                                         |            | 0                                                                                                              |                                                |                   | 0                                            | 8080 sf                                     |                                   |  |  |
|                           | View                                                                                                                                                              | _                                        | N;Res;                                                                    | N;Re                                                                 |            |                                                                                                                | N;Re                                           |                   |                                              | N;Res;                                      |                                   |  |  |
|                           | Design (Style)                                                                                                                                                    | L                                        | T1;Ranch                                                                  | DT1;Ra                                                               |            | 40.500                                                                                                         | DT1;R                                          |                   |                                              | DT1;Ranch                                   |                                   |  |  |
|                           | Quality of Construction                                                                                                                                           |                                          | Q4                                                                        | Q3                                                                   |            | -18,500                                                                                                        |                                                |                   |                                              | Q4                                          |                                   |  |  |
|                           | Actual Age                                                                                                                                                        |                                          | 62                                                                        | 61                                                                   |            | 07.000                                                                                                         | 61                                             |                   | 0                                            | 61                                          | C                                 |  |  |
|                           | Condition                                                                                                                                                         |                                          | C4                                                                        | C2                                                                   |            | -37,000                                                                                                        |                                                |                   |                                              | C4                                          |                                   |  |  |
|                           | Above Grade                                                                                                                                                       |                                          | Bdrms. Baths                                                              | Total Bdrms                                                          |            | 5.000                                                                                                          | Total Bdrms                                    |                   |                                              | Total Bdrms. Bat                            |                                   |  |  |
|                           | Room Count                                                                                                                                                        | 7                                        | 4 1.1                                                                     | 7 4                                                                  | 2.0        | -5,000                                                                                                         |                                                | 1.1               |                                              | 7 4 1.                                      |                                   |  |  |
|                           | Gross Living Area                                                                                                                                                 | 1                                        | ,226 sq. ft.                                                              |                                                                      | sq. ft.    |                                                                                                                | 1,226                                          | sq. ft.           |                                              |                                             | . ft. C                           |  |  |
|                           | Basement & Finished                                                                                                                                               |                                          | 0sf                                                                       | 0sf                                                                  |            |                                                                                                                | 0s <sup>-</sup>                                | f                 |                                              | 0sf                                         |                                   |  |  |
|                           | Rooms Below Grade                                                                                                                                                 |                                          |                                                                           |                                                                      |            |                                                                                                                |                                                |                   |                                              |                                             |                                   |  |  |
| 10                        | Functional Utility                                                                                                                                                |                                          | Average                                                                   | Avera                                                                | -          |                                                                                                                | Avera                                          | _                 |                                              | Average                                     |                                   |  |  |
| Sis                       | Heating/Cooling                                                                                                                                                   | F                                        | AU/CAC                                                                    | FAU/C                                                                |            |                                                                                                                | FAU/C                                          |                   |                                              | FAU/CAC                                     |                                   |  |  |
| 7                         | Energy Efficient Items                                                                                                                                            |                                          | None                                                                      | Owned                                                                |            | 0                                                                                                              |                                                |                   |                                              | None                                        |                                   |  |  |
| ¥                         | Garage/Carport                                                                                                                                                    |                                          | 2ga2dw                                                                    | 1ga1dw                                                               |            | +5,000                                                                                                         |                                                |                   |                                              | 2ga2dw                                      |                                   |  |  |
| ₹                         | Porch/Patio/Deck                                                                                                                                                  | Pa                                       | atio/Porch                                                                | Patio/Porch                                                          |            |                                                                                                                | Patio/Porch                                    |                   |                                              | Patio/Porch                                 |                                   |  |  |
| N                         | Fireplaces                                                                                                                                                        |                                          | None                                                                      | None                                                                 |            |                                                                                                                | None                                           |                   |                                              | None                                        |                                   |  |  |
| <u>S</u>                  | Other                                                                                                                                                             |                                          | None                                                                      | None                                                                 |            |                                                                                                                | None                                           |                   |                                              | None                                        |                                   |  |  |
| AR                        |                                                                                                                                                                   |                                          |                                                                           |                                                                      |            |                                                                                                                |                                                |                   |                                              |                                             |                                   |  |  |
| <u></u>                   | Net Adjustment (Total)                                                                                                                                            |                                          |                                                                           | + X                                                                  |            | \$ -55,500                                                                                                     | +                                              | -                 | \$ 0                                         | + -                                         | \$ 0                              |  |  |
|                           | A 11                                                                                                                                                              |                                          |                                                                           | Net Adj: -8                                                          |            |                                                                                                                | Net Adj: 0%                                    |                   |                                              | Net Adj: 0%                                 |                                   |  |  |
| Ö                         | Adjusted Sale Price                                                                                                                                               |                                          |                                                                           |                                                                      |            |                                                                                                                |                                                |                   |                                              |                                             |                                   |  |  |
| SCON                      | of Comparables                                                                                                                                                    |                                          |                                                                           | Gross Adj                                                            | 9%         | \$ 684,500                                                                                                     | Gross Adj:                                     | 0%                | \$ 685,000                                   | Gross Adj: 0%                               | \$ 724,999                        |  |  |
| LES CON                   | of Comparables                                                                                                                                                    |                                          |                                                                           | •                                                                    |            |                                                                                                                |                                                |                   |                                              | Gross Adj: 0%                               | \$ 724,999                        |  |  |
| SALES COMPARISON ANALYSIS | of Comparables  Report the results of the r                                                                                                                       | esearch                                  |                                                                           | the prior sale                                                       | or transfe | r history of the sub                                                                                           | ect property a                                 | and compa         | arable sales                                 |                                             |                                   |  |  |
| SALES CON                 | of Comparables  Report the results of the r                                                                                                                       |                                          | SUI                                                                       | the prior sale                                                       | or transfe | r history of the sub<br>COMPARABLE SA                                                                          | ject property a                                | and compa         |                                              |                                             | \$ 724,999<br>ABLE SALE # 6       |  |  |
|                           | of Comparables  Report the results of the r  ITEM  Date of Prior Sale/Transfe                                                                                     | er                                       | SUI<br>04/2                                                               | the prior sale<br>BJECT<br>11/2023                                   | or transfe | r history of the sub<br>COMPARABLE SA<br>08/18/202                                                             | ect property a                                 | and compa         | arable sales                                 |                                             |                                   |  |  |
|                           | Report the results of the r ITEM Date of Prior Sale/Transfe                                                                                                       | er                                       | SUI<br>04/2<br>\$51                                                       | the prior sale<br>BJECT<br>11/2023                                   | or transfe | r history of the sub<br>COMPARABLE SA<br>08/18/202<br>\$605,00                                                 | iect property a LE # 4 22                      | and compa<br>COMP | arable sales<br>ARABLE SALE#                 | 5 COMPAR                                    | ABLE SALE # 6                     |  |  |
|                           | Report the results of the r ITEM Date of Prior Sale/Transfe Price of Prior Sale/Transfe Data Source(s)                                                            | er<br>er                                 | SUI<br>04/2<br>\$51<br>RealQ                                              | the prior sale<br>BJECT<br>11/2023<br>10,000<br>uest.com             | or transfe | r history of the sub<br>COMPARABLE SA<br>08/18/202<br>\$605,000<br>RealQuest.                                  | iect property a LE # 4 22 D com                | and compa<br>COMP | arable sales ARABLE SALE #                   | 5 COMPAR.                                   | ABLE SALE # 6  Quest.com          |  |  |
|                           | Report the results of the r ITEM Date of Prior Sale/Transfe Price of Prior Sale/Transfe Data Source(s) Effective Date of Data Source                              | er<br>er<br>urce(s)                      | SUI<br>04/2<br>\$51<br>RealQ<br>05/0                                      | the prior sale<br>BJECT<br>11/2023<br>10,000<br>uest.com<br>18/2023  | or transfe | r history of the sub<br>COMPARABLE SA<br>08/18/202<br>\$605,000<br>RealQuest.<br>05/08/202                     | iect property a<br>LE# 4<br>22<br>D<br>com     | and compa<br>COMP | ealQuest.com<br>05/08/2023                   | 5 COMPAR. Rea                               | ABLE SALE # 6  Quest.com /08/2023 |  |  |
|                           | Report the results of the r ITEM Date of Prior Sale/Transfe Price of Prior Sale/Transfe Data Source(s) Effective Date of Data Source Analysis of prior sale or tr | er<br>er<br>urce(s)<br>ansfer h          | SUI<br>04/2<br>\$51<br>RealQ<br>05/0<br>iistory of the sub                | the prior sale BJECT 11/2023 10,000 uest.com 18/2023 ject property a | or transfe | r history of the sub<br>COMPARABLE SA<br>08/18/202<br>\$605,000<br>RealQuest.<br>05/08/202<br>arable sales The | ect property a LE # 4 22 0 com 23 prior transf | COMP              | ealQuest.com<br>05/08/2023<br>mp four was no | 5 COMPAR<br>Rea<br>05<br>I listed on the CR | ABLE SALE # 6  Quest.com /08/2023 |  |  |
|                           | Report the results of the r ITEM Date of Prior Sale/Transfe Price of Prior Sale/Transfe Data Source(s) Effective Date of Data Source                              | er<br>er<br>urce(s)<br>ansfer h          | SUI<br>04/2<br>\$51<br>RealQ<br>05/0<br>iistory of the sub                | the prior sale BJECT 11/2023 10,000 uest.com 18/2023 ject property a | or transfe | r history of the sub<br>COMPARABLE SA<br>08/18/202<br>\$605,000<br>RealQuest.<br>05/08/202<br>arable sales The | ect property a LE # 4 22 0 com 23 prior transf | COMP              | ealQuest.com<br>05/08/2023<br>mp four was no | 5 COMPAR<br>Rea<br>05<br>I listed on the CR | ABLE SALE # 6  Quest.com /08/2023 |  |  |
|                           | Report the results of the r ITEM Date of Prior Sale/Transfe Price of Prior Sale/Transfe Data Source(s) Effective Date of Data Source Analysis of prior sale or tr | er<br>er<br>urce(s)<br>ansfer h          | SUI<br>04/2<br>\$51<br>RealQ<br>05/0<br>iistory of the sub                | the prior sale BJECT 11/2023 10,000 uest.com 18/2023 ject property a | or transfe | r history of the sub<br>COMPARABLE SA<br>08/18/202<br>\$605,000<br>RealQuest.<br>05/08/202<br>arable sales The | ect property a LE # 4 22 0 com 23 prior transf | COMP              | ealQuest.com<br>05/08/2023<br>mp four was no | 5 COMPAR<br>Rea<br>05<br>I listed on the CR | ABLE SALE # 6  Quest.com /08/2023 |  |  |
|                           | Report the results of the r ITEM Date of Prior Sale/Transfe Price of Prior Sale/Transfe Data Source(s) Effective Date of Data Source Analysis of prior sale or tr | er<br>er<br>urce(s)<br>ansfer h          | SUI<br>04/2<br>\$51<br>RealQ<br>05/0<br>iistory of the sub                | the prior sale BJECT 11/2023 10,000 uest.com 18/2023 ject property a | or transfe | r history of the sub<br>COMPARABLE SA<br>08/18/202<br>\$605,000<br>RealQuest.<br>05/08/202<br>arable sales The | ect property a LE # 4 22 0 com 23 prior transf | COMP              | ealQuest.com<br>05/08/2023<br>mp four was no | 5 COMPAR<br>Rea<br>05<br>I listed on the CR | ABLE SALE # 6  Quest.com /08/2023 |  |  |
|                           | Report the results of the r ITEM Date of Prior Sale/Transfe Price of Prior Sale/Transfe Data Source(s) Effective Date of Data Source Analysis of prior sale or tr | er<br>er<br>urce(s)<br>ansfer h          | SUI<br>04/2<br>\$51<br>RealQ<br>05/0<br>iistory of the sub                | the prior sale BJECT 11/2023 10,000 uest.com 18/2023 ject property a | or transfe | r history of the sub<br>COMPARABLE SA<br>08/18/202<br>\$605,000<br>RealQuest.<br>05/08/202<br>arable sales The | ect property a LE # 4 22 0 com 23 prior transf | COMP              | ealQuest.com<br>05/08/2023<br>mp four was no | 5 COMPAR<br>Rea<br>05<br>I listed on the CR | ABLE SALE # 6  Quest.com /08/2023 |  |  |
|                           | Report the results of the r ITEM Date of Prior Sale/Transfe Price of Prior Sale/Transfe Data Source(s) Effective Date of Data Source Analysis of prior sale or tr | er<br>er<br>urce(s)<br>ansfer h          | SUI<br>04/2<br>\$51<br>RealQ<br>05/0<br>iistory of the sub                | the prior sale BJECT 11/2023 10,000 uest.com 18/2023 ject property a | or transfe | r history of the sub<br>COMPARABLE SA<br>08/18/202<br>\$605,000<br>RealQuest.<br>05/08/202<br>arable sales The | ect property a LE # 4 22 0 com 23 prior transf | COMP              | ealQuest.com<br>05/08/2023<br>mp four was no | 5 COMPAR<br>Rea<br>05<br>I listed on the CR | ABLE SALE # 6  Quest.com /08/2023 |  |  |
|                           | Report the results of the r ITEM Date of Prior Sale/Transfe Price of Prior Sale/Transfe Data Source(s) Effective Date of Data Source Analysis of prior sale or tr | er<br>er<br>urce(s)<br>ansfer h          | SUI<br>04/2<br>\$51<br>RealQ<br>05/0<br>iistory of the sub                | the prior sale BJECT 11/2023 10,000 uest.com 18/2023 ject property a | or transfe | r history of the sub<br>COMPARABLE SA<br>08/18/202<br>\$605,000<br>RealQuest.<br>05/08/202<br>arable sales The | ect property a LE # 4 22 0 com 23 prior transf | COMP              | ealQuest.com<br>05/08/2023<br>mp four was no | 5 COMPAR<br>Rea<br>05<br>I listed on the CR | ABLE SALE # 6  Quest.com /08/2023 |  |  |
|                           | Report the results of the r ITEM Date of Prior Sale/Transfe Price of Prior Sale/Transfe Data Source(s) Effective Date of Data Source Analysis of prior sale or tr | er<br>er<br>urce(s)<br>ansfer h          | SUI<br>04/2<br>\$51<br>RealQ<br>05/0<br>iistory of the sub                | the prior sale BJECT 11/2023 10,000 uest.com 18/2023 ject property a | or transfe | r history of the sub<br>COMPARABLE SA<br>08/18/202<br>\$605,000<br>RealQuest.<br>05/08/202<br>arable sales The | ect property a LE # 4 22 0 com 23 prior transf | COMP              | ealQuest.com<br>05/08/2023<br>mp four was no | 5 COMPAR<br>Rea<br>05<br>I listed on the CR | ABLE SALE # 6  Quest.com /08/2023 |  |  |
|                           | Report the results of the r ITEM Date of Prior Sale/Transfe Price of Prior Sale/Transfe Data Source(s) Effective Date of Data Source Analysis of prior sale or tr | er<br>er<br>urce(s)<br>ansfer h          | SUI<br>04/2<br>\$51<br>RealQ<br>05/0<br>iistory of the sub                | the prior sale BJECT 11/2023 10,000 uest.com 18/2023 ject property a | or transfe | r history of the sub<br>COMPARABLE SA<br>08/18/202<br>\$605,000<br>RealQuest.<br>05/08/202<br>arable sales The | ect property a LE # 4 22 0 com 23 prior transf | COMP              | ealQuest.com<br>05/08/2023<br>mp four was no | 5 COMPAR<br>Rea<br>05<br>I listed on the CR | ABLE SALE # 6  Quest.com /08/2023 |  |  |
|                           | Report the results of the r ITEM Date of Prior Sale/Transfe Price of Prior Sale/Transfe Data Source(s) Effective Date of Data Source Analysis of prior sale or tr | er<br>er<br>urce(s)<br>ansfer h          | SUI<br>04/2<br>\$51<br>RealQ<br>05/0<br>iistory of the sub                | the prior sale BJECT 11/2023 10,000 uest.com 18/2023 ject property a | or transfe | r history of the sub<br>COMPARABLE SA<br>08/18/202<br>\$605,000<br>RealQuest.<br>05/08/202<br>arable sales The | ect property a LE # 4 22 0 com 23 prior transf | COMP              | ealQuest.com<br>05/08/2023<br>mp four was no | 5 COMPAR<br>Rea<br>05<br>I listed on the CR | ABLE SALE # 6  Quest.com /08/2023 |  |  |
|                           | Report the results of the r ITEM Date of Prior Sale/Transfe Price of Prior Sale/Transfe Data Source(s) Effective Date of Data Sou Analysis of prior sale or tr    | er<br>er<br>urce(s)<br>ansfer h<br>unkno | SUI<br>04/2<br>\$51<br>RealQ<br>05/0<br>history of the sub<br>wn. However | the prior sale BJECT 1/2023 10,000 uest.com 18/2023 ject property a  | nd compa   | r history of the sub<br>COMPARABLE SA<br>08/18/202<br>\$605,000<br>RealQuest.<br>05/08/202<br>arable sales The | ect property a LE # 4 22 0 com 23 prior transf | COMP              | ealQuest.com<br>05/08/2023<br>mp four was no | 5 COMPAR<br>Rea<br>05<br>I listed on the CR | ABLE SALE # 6  Quest.com /08/2023 |  |  |
|                           | Report the results of the r ITEM Date of Prior Sale/Transfe Price of Prior Sale/Transfe Data Source(s) Effective Date of Data Source Analysis of prior sale or tr | er<br>er<br>urce(s)<br>ansfer h<br>unkno | SUI<br>04/2<br>\$51<br>RealQ<br>05/0<br>history of the sub<br>wn. However | the prior sale BJECT 1/2023 10,000 uest.com 18/2023 ject property a  | nd compa   | r history of the sub<br>COMPARABLE SA<br>08/18/202<br>\$605,000<br>RealQuest.<br>05/08/202<br>arable sales The | ect property a LE # 4 22 0 com 23 prior transf | COMP              | ealQuest.com<br>05/08/2023<br>mp four was no | 5 COMPAR<br>Rea<br>05<br>I listed on the CR | ABLE SALE # 6  Quest.com /08/2023 |  |  |
|                           | Report the results of the r ITEM Date of Prior Sale/Transfe Price of Prior Sale/Transfe Data Source(s) Effective Date of Data Sou Analysis of prior sale or tr    | er<br>er<br>urce(s)<br>ansfer h<br>unkno | SUI<br>04/2<br>\$51<br>RealQ<br>05/0<br>history of the sub<br>wn. However | the prior sale BJECT 1/2023 10,000 uest.com 18/2023 ject property a  | nd compa   | r history of the sub<br>COMPARABLE SA<br>08/18/202<br>\$605,000<br>RealQuest.<br>05/08/202<br>arable sales The | ect property a LE # 4 22 0 com 23 prior transf | COMP              | ealQuest.com<br>05/08/2023<br>mp four was no | 5 COMPAR<br>Rea<br>05<br>I listed on the CR | ABLE SALE # 6  Quest.com /08/2023 |  |  |
|                           | Report the results of the r ITEM Date of Prior Sale/Transfe Price of Prior Sale/Transfe Data Source(s) Effective Date of Data Sou Analysis of prior sale or tr    | er<br>er<br>urce(s)<br>ansfer h<br>unkno | SUI<br>04/2<br>\$51<br>RealQ<br>05/0<br>history of the sub<br>wn. However | the prior sale BJECT 1/2023 10,000 uest.com 18/2023 ject property a  | nd compa   | r history of the sub<br>COMPARABLE SA<br>08/18/202<br>\$605,000<br>RealQuest.<br>05/08/202<br>arable sales The | ect property a LE # 4 22 0 com 23 prior transf | COMP              | ealQuest.com<br>05/08/2023<br>mp four was no | 5 COMPAR<br>Rea<br>05<br>I listed on the CR | ABLE SALE # 6  Quest.com /08/2023 |  |  |
|                           | Report the results of the r ITEM Date of Prior Sale/Transfe Price of Prior Sale/Transfe Data Source(s) Effective Date of Data Sou Analysis of prior sale or tr    | er<br>er<br>urce(s)<br>ansfer h<br>unkno | SUI<br>04/2<br>\$51<br>RealQ<br>05/0<br>history of the sub<br>wn. However | the prior sale BJECT 1/2023 10,000 uest.com 18/2023 ject property a  | nd compa   | r history of the sub<br>COMPARABLE SA<br>08/18/202<br>\$605,000<br>RealQuest.<br>05/08/202<br>arable sales The | ect property a LE # 4 22 0 com 23 prior transf | COMP              | ealQuest.com<br>05/08/2023<br>mp four was no | 5 COMPAR<br>Rea<br>05<br>I listed on the CR | ABLE SALE # 6  Quest.com /08/2023 |  |  |
|                           | Report the results of the r ITEM Date of Prior Sale/Transfe Price of Prior Sale/Transfe Data Source(s) Effective Date of Data Sou Analysis of prior sale or tr    | er<br>er<br>urce(s)<br>ansfer h<br>unkno | SUI<br>04/2<br>\$51<br>RealQ<br>05/0<br>history of the sub<br>wn. However | the prior sale BJECT 1/2023 10,000 uest.com 18/2023 ject property a  | nd compa   | r history of the sub<br>COMPARABLE SA<br>08/18/202<br>\$605,000<br>RealQuest.<br>05/08/202<br>arable sales The | ect property a LE # 4 22 0 com 23 prior transf | COMP              | ealQuest.com<br>05/08/2023<br>mp four was no | 5 COMPAR<br>Rea<br>05<br>I listed on the CR | ABLE SALE # 6  Quest.com /08/2023 |  |  |
|                           | Report the results of the r ITEM Date of Prior Sale/Transfe Price of Prior Sale/Transfe Data Source(s) Effective Date of Data Sou Analysis of prior sale or tr    | er<br>er<br>urce(s)<br>ansfer h<br>unkno | SUI<br>04/2<br>\$51<br>RealQ<br>05/0<br>history of the sub<br>wn. However | the prior sale BJECT 1/2023 10,000 uest.com 18/2023 ject property a  | nd compa   | r history of the sub<br>COMPARABLE SA<br>08/18/202<br>\$605,000<br>RealQuest.<br>05/08/202<br>arable sales The | ect property a LE # 4 22 0 com 23 prior transf | COMP              | ealQuest.com<br>05/08/2023<br>mp four was no | 5 COMPAR<br>Rea<br>05<br>I listed on the CR | ABLE SALE # 6  Quest.com /08/2023 |  |  |
|                           | Report the results of the r ITEM Date of Prior Sale/Transfe Price of Prior Sale/Transfe Data Source(s) Effective Date of Data Sou Analysis of prior sale or tr    | er<br>er<br>urce(s)<br>ansfer h<br>unkno | SUI<br>04/2<br>\$51<br>RealQ<br>05/0<br>history of the sub<br>wn. However | the prior sale BJECT 1/2023 10,000 uest.com 18/2023 ject property a  | nd compa   | r history of the sub<br>COMPARABLE SA<br>08/18/202<br>\$605,000<br>RealQuest.<br>05/08/202<br>arable sales The | ect property a LE # 4 22 0 com 23 prior transf | COMP              | ealQuest.com<br>05/08/2023<br>mp four was no | 5 COMPAR<br>Rea<br>05<br>I listed on the CR | ABLE SALE # 6  Quest.com /08/2023 |  |  |
|                           | Report the results of the r ITEM Date of Prior Sale/Transfe Price of Prior Sale/Transfe Data Source(s) Effective Date of Data Sou Analysis of prior sale or tr    | er<br>er<br>urce(s)<br>ansfer h<br>unkno | SUI<br>04/2<br>\$51<br>RealQ<br>05/0<br>history of the sub<br>wn. However | the prior sale BJECT 1/2023 10,000 uest.com 18/2023 ject property a  | nd compa   | r history of the sub<br>COMPARABLE SA<br>08/18/202<br>\$605,000<br>RealQuest.<br>05/08/202<br>arable sales The | ect property a LE # 4 22 0 com 23 prior transf | COMP              | ealQuest.com<br>05/08/2023<br>mp four was no | 5 COMPAR<br>Rea<br>05<br>I listed on the CR | ABLE SALE # 6  Quest.com /08/2023 |  |  |
|                           | Report the results of the r ITEM Date of Prior Sale/Transfe Price of Prior Sale/Transfe Data Source(s) Effective Date of Data Sou Analysis of prior sale or tr    | er<br>er<br>urce(s)<br>ansfer h<br>unkno | SUI<br>04/2<br>\$51<br>RealQ<br>05/0<br>history of the sub<br>wn. However | the prior sale BJECT 1/2023 10,000 uest.com 18/2023 ject property a  | nd compa   | r history of the sub<br>COMPARABLE SA<br>08/18/202<br>\$605,000<br>RealQuest.<br>05/08/202<br>arable sales The | ect property a LE # 4 22 0 com 23 prior transf | COMP              | ealQuest.com<br>05/08/2023<br>mp four was no | 5 COMPAR<br>Rea<br>05<br>I listed on the CR | ABLE SALE # 6  Quest.com /08/2023 |  |  |
|                           | Report the results of the r ITEM Date of Prior Sale/Transfe Price of Prior Sale/Transfe Data Source(s) Effective Date of Data Sou Analysis of prior sale or tr    | er<br>er<br>urce(s)<br>ansfer h<br>unkno | SUI<br>04/2<br>\$51<br>RealQ<br>05/0<br>history of the sub<br>wn. However | the prior sale BJECT 1/2023 10,000 uest.com 18/2023 ject property a  | nd compa   | r history of the sub<br>COMPARABLE SA<br>08/18/202<br>\$605,000<br>RealQuest.<br>05/08/202<br>arable sales The | ect property a LE # 4 22 0 com 23 prior transf | COMP              | ealQuest.com<br>05/08/2023<br>mp four was no | 5 COMPAR<br>Rea<br>05<br>I listed on the CR | ABLE SALE # 6  Quest.com /08/2023 |  |  |