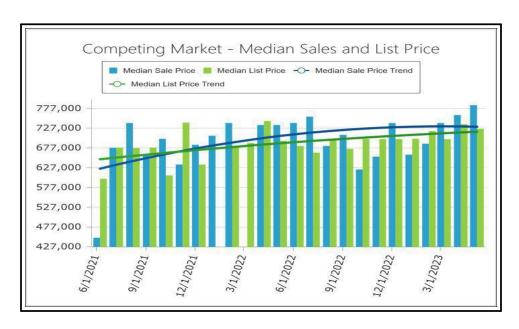

Valley
 County
 Ventura
 State
 CA
 Zip Code
 93065-4854

 Lender/Client
 Wedgewood Inc
 Address
 2015 Manhattan Beach Blvd Suite 100, Redondo Beach, CA 90278



## COMPARABLE SALE # 1847 Sutter Ave Simi Valley, CA 93065



COMPARABLE SALE # 5 1742 Caballero St Simi Valley, CA 93065



COMPARABLE SALE # 1550 Arcane St Simi Valley, CA 93065



ABOVE: Competing Market - Total Sales

BELOW: Neighborhood - Total Sales



35



ABOVE: Competing Market - Total Listings

BELOW: Neighborhood - Total Listings





ABOVE: Competing Market - Total Sales and Listings

BELOW: Neighborhood - Total Sales and Listings



35



ABOVE: Competing Market - Median Sales Price

BELOW: Neighborhood - Median Sales Price





ABOVE: Competing Market - Median List Price

BELOW: Neighborhood - Median List Price





ABOVE: Competing Market - Median Sales and List Price







ABOVE: Competing Market - Median Sales and Listings DOM







ABOVE: Competing Market - Average Sale and List Price Per SqFt

BELOW: Neighborhood - Average Sale and List Price Per SqFt



## UNIFORM APPRAISAL DATASET (UAD) Property Condition and Quality Rating Definitions

Case No. 34163903

53377

File No.

## Requirements - Condition and Quality Ratings Usage

Appraisers must utilize the following standardized condition and quality ratings within the appraisal report.

## **Condition Ratings and Definitions**

C<sub>1</sub>

The improvements have been recently constructed and have not been previously occupied. The entire structure and all components are new and the dwelling features no physical depreciation.

**Note:** Newly