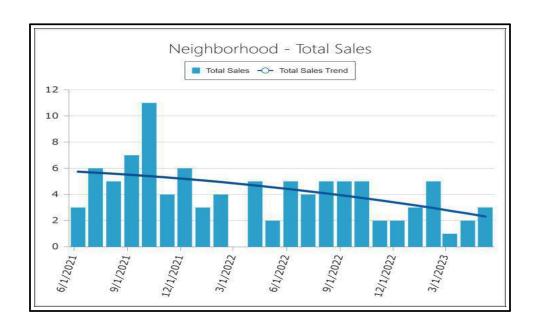

100, Redondo Beach, CA 90278



**COMPARABLE SALE#** 1 1854 Moore St Simi Valley, CA 93065

53377 Case No. 34163903

File No.



**COMPARABLE SALE#** 2 1834 Sutter Ave Simi Valley, CA 93065



**COMPARABLE SALE#** 3 1234 Lawrence Cir Simi Valley, CA 93065

File No. 53377 Case No. 34163903

Borrower Champery Real Estate 2015 LLC

 Property Address
 1774 Hamilton St

 City
 Simi Valley
 County
 Ventura
 State
 CA
 Zip Code
 93065-4854

 Lender/Client
 Wedgewood Inc
 Address
 2015 Manhattan Beach Blvd Suite 100, Redondo Beach, CA 90278



## COMPARABLE SALE # 1847 Sutter Ave Simi Valley, CA 93065



COMPARABLE SALE # 5 1742 Caballero St Simi Valley, CA 93065



COMPARABLE SALE # 1550 Arcane St Simi Valley, CA 93065



ABOVE: Competing Market - Total Sales

BELOW: Neighborhood - Total Sales



35



ABOVE: Competing Market - Total Listings

BELOW: Neighborhood - Total Listings





ABOVE: Competing Market - Total Sales and Listings

BELOW: Neighborhood - Total Sales and Listings



35



ABOVE: Competing Market - Median Sales Price

BELOW: Neighborhood - Median Sales Price





ABOVE: Competing Market - Median List Price

BELOW: Neighborhood - Median List Price





ABOVE: Competing Market - Median Sales and List Price







ABOVE: Competing Market - Median Sales and Listings DOM







ABOVE: Competing Market - Average Sale and List Price Per SqFt

BELOW: Neighborhood - Average Sale and List Price Per SqFt



## UNIFORM APPRAISAL DATASET (UAD) Property Condition and Quality Rating Definitions

Case No. 34163903

53377

File No.

## Requirements - Condition and Quality Rating