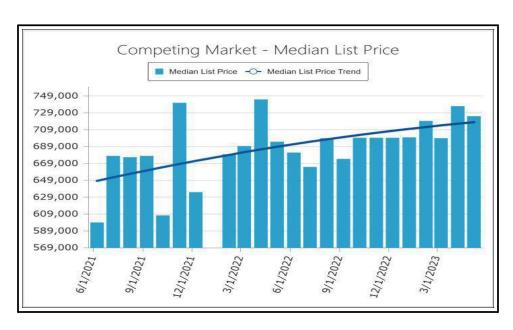

Borrower Champery Real Estate 2015 LLC

 Property Address
 1774 Hamilton St

 City
 Simi Valley
 County
 Ventura
 State
 CA
 Zip Code
 93065-4854

 Lender/Client
 Wedgewood Inc
 Address
 2015 Manhattan Beach Blvd Suite 100, Redondo Beach, CA 90278



## COMPARABLE SALE # 1847 Sutter Ave Simi Valley, CA 93065



COMPARABLE SALE # 5 1742 Caballero St Simi Valley, CA 93065



COMPARABLE SALE # 1550 Arcane St Simi Valley, CA 93065



ABOVE: Competing Market - Total Sales

BELOW: Neighborhood - Total Sales



35



ABOVE: Competing Market - Total Listings

BELOW: Neighborhood - Total Listings





ABOVE: Competing Market - Total Sales and Listings

BELOW: Neighborhood - Total Sales and Listings



35



ABOVE: Competing Market - Median Sales Price

BELOW: Neighborhood - Median Sales Price





ABOVE: Competing Market - Median List Price

BELOW: Neighborhood - Median List Price





ABOVE: Competing Market - Median Sales and List Price







ABOVE: Competing Market - Median Sales and Listings DOM







ABOVE: Competing Market - Average Sale and List Price Per SqFt

BELOW: Neighborhood - Average Sale and List Price Per SqFt



## UNIFORM APPRAISAL DATASET (UAD) Property Condition and Quality Rating Definitions

Case No. 34163903

53377

File No.

## Requirements - Condition and Quality Ratings Usage

Appraisers must utilize the following standardized condition and quality ratings within the appraisal report.

## **Condition Ratings and Definitions**

C<sub>1</sub>

The improvements have been recently constructed and have not been previously occupied. The entire structure and a