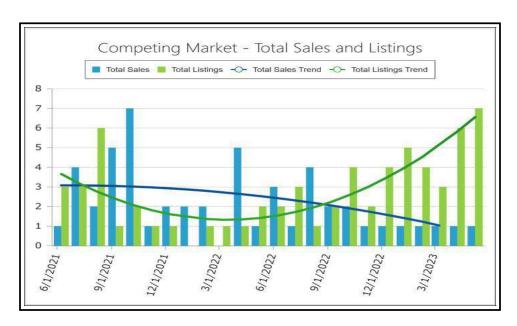

Lender/Client Wedgewood Inc Address 2015 Manhattan Beach Blvd Suite 100, Redondo Beach, CA 90278

|                           | FEATURE                                                                                                                                                           | ,                                        | SUBJECT                                                                   | COMPARABLE SALE # 4                                                  |            |                                                                                                                | COMPARABLE SALE # 5 1742 Caballero St          |                   |                                              | COMPARABLE SALE # 6                         |                                   |  |  |
|---------------------------|-------------------------------------------------------------------------------------------------------------------------------------------------------------------|------------------------------------------|---------------------------------------------------------------------------|----------------------------------------------------------------------|------------|----------------------------------------------------------------------------------------------------------------|------------------------------------------------|-------------------|----------------------------------------------|---------------------------------------------|-----------------------------------|--|--|
|                           | Address 1774                                                                                                                                                      | Hamilt                                   | on St                                                                     | 18                                                                   | 347 Sutt   | er Ave                                                                                                         | 17-                                            | 42 Caba           | ıllero St                                    | 1550 A                                      | rcane St                          |  |  |
|                           | Simi Valley                                                                                                                                                       | , CA 9                                   | 3065-4854                                                                 | Simi                                                                 | Valley,    | CA 93065                                                                                                       | Simi                                           | Valley,           | CA 93065                                     | Simi Valle                                  | y, CA 93065                       |  |  |
|                           | Proximity to Subject                                                                                                                                              |                                          |                                                                           |                                                                      | 0.44 mil   | es N                                                                                                           |                                                | 0.15 mil          | es N                                         | 0.33 m                                      | iles NW                           |  |  |
|                           | Sale Price                                                                                                                                                        | \$                                       |                                                                           |                                                                      | \$         | 740,000                                                                                                        |                                                | \$                | 685,000                                      |                                             | \$ 724,999                        |  |  |
|                           | Sale Price/Gross Liv. Area                                                                                                                                        |                                          | 0.00 sq. ft.                                                              | \$ 603.                                                              | 59 s       | q. ft.                                                                                                         | \$ 558.                                        | .73 s             | q. ft.                                       | \$ 580.93                                   | sq. ft.                           |  |  |
|                           | Data Source(s)                                                                                                                                                    |                                          |                                                                           | CRMLS#222005769;DOM 69                                               |            | CRMLS#SR23055725;DOM 12                                                                                        |                                                |                   |                                              | 01408;DOM 23                                |                                   |  |  |
|                           | Verification Source(s)                                                                                                                                            |                                          |                                                                           | DOC#2023000015571, Rea                                               |            |                                                                                                                | RealC                                          |                   |                                              |                                             | Quest                             |  |  |
|                           | VALUE ADJUSTMENTS                                                                                                                                                 | DE                                       | SCRIPTION                                                                 |                                                                      |            | +(-) \$ Adjustment                                                                                             |                                                |                   | +(-) \$ Adjustment                           |                                             | +(-) \$ Adjustment                |  |  |
|                           | Sale or Financing                                                                                                                                                 |                                          | .00111111011                                                              | ArmL                                                                 |            | / / w / rajastinent                                                                                            | Listi                                          |                   | γγαjustment                                  | Listing                                     | γγαjustinon                       |  |  |
|                           | Concessions                                                                                                                                                       |                                          |                                                                           |                                                                      |            |                                                                                                                | 0;0                                            |                   |                                              | 0;0                                         |                                   |  |  |
|                           | Date of Sale/Time                                                                                                                                                 |                                          |                                                                           | Conv;0<br>s02/23;c02/23                                              |            | 0                                                                                                              |                                                |                   | 0                                            | Active                                      | 0                                 |  |  |
|                           | Location                                                                                                                                                          |                                          | N;Res;                                                                    | N;Re                                                                 |            | 0                                                                                                              | N;Re                                           |                   | 0                                            | N;Res;                                      |                                   |  |  |
|                           |                                                                                                                                                                   | Г.                                       |                                                                           |                                                                      |            |                                                                                                                | · · · · · · · · · · · · · · · · · · ·          | -                 |                                              |                                             |                                   |  |  |
|                           | Leasehold/Fee Simple                                                                                                                                              |                                          | ee Simple                                                                 | Fee Sir                                                              |            | 0                                                                                                              | Fee Si                                         |                   | 0                                            | Fee Simple                                  | 0                                 |  |  |
|                           | Site                                                                                                                                                              |                                          | 8689 sf                                                                   | 8000<br>N.D.                                                         |            | 0                                                                                                              |                                                |                   | 0                                            | 8080 sf                                     |                                   |  |  |
|                           | View                                                                                                                                                              | _                                        | N;Res;                                                                    | N;Re                                                                 |            |                                                                                                                | N;Re                                           |                   |                                              | N;Res;                                      |                                   |  |  |
|                           | Design (Style)                                                                                                                                                    | L                                        | T1;Ranch                                                                  | DT1;Ra                                                               |            | 40.500                                                                                                         | DT1;R                                          |                   |                                              | DT1;Ranch                                   |                                   |  |  |
|                           | Quality of Construction                                                                                                                                           |                                          | Q4                                                                        | Q3                                                                   |            | -18,500                                                                                                        |                                                |                   |                                              | Q4                                          |                                   |  |  |
|                           | Actual Age                                                                                                                                                        |                                          | 62                                                                        | 61                                                                   |            | 07.000                                                                                                         | 61                                             |                   | 0                                            | 61                                          | C                                 |  |  |
|                           | Condition                                                                                                                                                         |                                          | C4                                                                        | C2                                                                   |            | -37,000                                                                                                        |                                                |                   |                                              | C4                                          |                                   |  |  |
|                           | Above Grade                                                                                                                                                       |                                          | Bdrms. Baths                                                              | Total Bdrms                                                          |            | 5.000                                                                                                          | Total Bdrms                                    |                   |                                              | Total Bdrms. Bat                            |                                   |  |  |
|                           | Room Count                                                                                                                                                        | 7                                        | 4 1.1                                                                     | 7 4                                                                  | 2.0        | -5,000                                                                                                         |                                                | 1.1               |                                              | 7 4 1.                                      |                                   |  |  |
|                           | Gross Living Area                                                                                                                                                 | 1                                        | ,226 sq. ft.                                                              |                                                                      | sq. ft.    |                                                                                                                | 1,226                                          | sq. ft.           |                                              |                                             | . ft. C                           |  |  |
|                           | Basement & Finished                                                                                                                                               |                                          | 0sf                                                                       | 0sf                                                                  |            |                                                                                                                | 0s <sup>-</sup>                                | f                 |                                              | 0sf                                         |                                   |  |  |
|                           | Rooms Below Grade                                                                                                                                                 |                                          |                                                                           |                                                                      |            |                                                                                                                |                                                |                   |                                              |                                             |                                   |  |  |
| 10                        | Functional Utility                                                                                                                                                |                                          | Average                                                                   | Avera                                                                | -          |                                                                                                                | Avera                                          | _                 |                                              | Average                                     |                                   |  |  |
| Sis                       | Heating/Cooling                                                                                                                                                   | F                                        | AU/CAC                                                                    | FAU/C                                                                |            |                                                                                                                | FAU/C                                          |                   |                                              | FAU/CAC                                     |                                   |  |  |
| 7                         | Energy Efficient Items                                                                                                                                            |                                          | None                                                                      | Owned                                                                |            | 0                                                                                                              |                                                |                   |                                              | None                                        |                                   |  |  |
| ¥                         | Garage/Carport                                                                                                                                                    |                                          | 2ga2dw                                                                    | 1ga1dw                                                               |            | +5,000                                                                                                         |                                                |                   |                                              | 2ga2dw                                      |                                   |  |  |
| ₹                         | Porch/Patio/Deck                                                                                                                                                  | Pa                                       | atio/Porch                                                                | Patio/Porch                                                          |            |                                                                                                                | Patio/Porch                                    |                   |                                              | Patio/Porch                                 |                                   |  |  |
| N                         | Fireplaces                                                                                                                                                        |                                          | None                                                                      | None                                                                 |            |                                                                                                                | None                                           |                   |                                              | None                                        |                                   |  |  |
| <u>S</u>                  | Other                                                                                                                                                             |                                          | None                                                                      | None                                                                 |            |                                                                                                                | None                                           |                   |                                              | None                                        |                                   |  |  |
| AR                        |                                                                                                                                                                   |                                          |                                                                           |                                                                      |            |                                                                                                                |                                                |                   |                                              |                                             |                                   |  |  |
| <u></u>                   | Net Adjustment (Total)                                                                                                                                            |                                          |                                                                           | + X                                                                  |            | \$ -55,500                                                                                                     | +                                              | -                 | \$ 0                                         | + -                                         | \$ 0                              |  |  |
|                           | A 11                                                                                                                                                              |                                          |                                                                           | Net Adj: -8                                                          |            |                                                                                                                | Net Adj: 0%                                    |                   |                                              | Net Adj: 0%                                 |                                   |  |  |
| Ö                         | Adjusted Sale Price                                                                                                                                               |                                          |                                                                           |                                                                      |            |                                                                                                                |                                                |                   |                                              |                                             |                                   |  |  |
| SCON                      | of Comparables                                                                                                                                                    |                                          |                                                                           | Gross Adj                                                            | 9%         | \$ 684,500                                                                                                     | Gross Adj:                                     | 0%                | \$ 685,000                                   | Gross Adj: 0%                               | \$ 724,999                        |  |  |
| LES CON                   | of Comparables                                                                                                                                                    |                                          |                                                                           | •                                                                    |            |                                                                                                                |                                                |                   |                                              | Gross Adj: 0%                               | \$ 724,999                        |  |  |
| SALES COMPARISON ANALYSIS | of Comparables  Report the results of the r                                                                                                                       | esearch                                  |                                                                           | the prior sale                                                       | or transfe | r history of the sub                                                                                           | ect property a                                 | and compa         | arable sales                                 |                                             |                                   |  |  |
| SALES CON                 | of Comparables  Report the results of the r                                                                                                                       |                                          | SUI                                                                       | the prior sale                                                       | or transfe | r history of the sub<br>COMPARABLE SA                                                                          | ject property a                                | and compa         |                                              |                                             | \$ 724,999<br>ABLE SALE # 6       |  |  |
|                           | of Comparables  Report the results of the r  ITEM  Date of Prior Sale/Transfe                                                                                     | er                                       | SUI<br>04/2                                                               | the prior sale<br>BJECT<br>11/2023                                   | or transfe | r history of the sub<br>COMPARABLE SA<br>08/18/202                                                             | ect property a                                 | and compa         | arable sales                                 |                                             |                                   |  |  |
|                           | Report the results of the r ITEM Date of Prior Sale/Transfe                                                                                                       | er                                       | SUI<br>04/2<br>\$51                                                       | the prior sale<br>BJECT<br>11/2023                                   | or transfe | r history of the sub<br>COMPARABLE SA<br>08/18/202<br>\$605,00                                                 | iect property a LE # 4 22                      | and compa<br>COMP | arable sales<br>ARABLE SALE#                 | 5 COMPAR                                    | ABLE SALE # 6                     |  |  |
|                           | Report the results of the r ITEM Date of Prior Sale/Transfe Price of Prior Sale/Transfe Data Source(s)                                                            | er<br>er                                 | SUI<br>04/2<br>\$51<br>RealQ                                              | the prior sale<br>BJECT<br>11/2023<br>10,000<br>uest.com             | or transfe | r history of the sub<br>COMPARABLE SA<br>08/18/202<br>\$605,000<br>RealQuest.                                  | iect property a LE # 4 22 D com                | and compa<br>COMP | arable sales ARABLE SALE #                   | 5 COMPAR.                                   | ABLE SALE # 6  Quest.com          |  |  |
|                           | Report the results of the r ITEM Date of Prior Sale/Transfe Price of Prior Sale/Transfe Data Source(s) Effective Date of Data Source                              | er<br>er<br>urce(s)                      | SUI<br>04/2<br>\$51<br>RealQ<br>05/0                                      | the prior sale<br>BJECT<br>11/2023<br>10,000<br>uest.com<br>18/2023  | or transfe | r history of the sub<br>COMPARABLE SA<br>08/18/202<br>\$605,000<br>RealQuest.<br>05/08/202                     | iect property a<br>LE# 4<br>22<br>D<br>com     | and compa<br>COMP | ealQuest.com<br>05/08/2023                   | 5 COMPAR. Rea                               | ABLE SALE # 6  Quest.com /08/2023 |  |  |
|                           | Report the results of the r ITEM Date of Prior Sale/Transfe Price of Prior Sale/Transfe Data Source(s) Effective Date of Data Source Analysis of prior sale or tr | er<br>er<br>urce(s)<br>ansfer h          | SUI<br>04/2<br>\$51<br>RealQ<br>05/0<br>iistory of the sub                | the prior sale BJECT 11/2023 10,000 uest.com 18/2023 ject property a | or transfe | r history of the sub<br>COMPARABLE SA<br>08/18/202<br>\$605,000<br>RealQuest.<br>05/08/202<br>arable sales The | ect property a LE # 4 22 0 com 23 prior transf | COMP              | ealQuest.com<br>05/08/2023<br>mp four was no | 5 COMPAR<br>Rea<br>05<br>I listed on the CR | ABLE SALE # 6  Quest.com /08/2023 |  |  |
|                           | Report the results of the r ITEM Date of Prior Sale/Transfe Price of Prior Sale/Transfe Data Source(s) Effective Date of Data Source                              | er<br>er<br>urce(s)<br>ansfer h          | SUI<br>04/2<br>\$51<br>RealQ<br>05/0<br>iistory of the sub                | the prior sale BJECT 11/2023 10,000 uest.com 18/2023 ject property a | or transfe | r history of the sub<br>COMPARABLE SA<br>08/18/202<br>\$605,000<br>RealQuest.<br>05/08/202<br>arable sales The | ect property a LE # 4 22 0 com 23 prior transf | COMP              | ealQuest.com<br>05/08/2023<br>mp four was no | 5 COMPAR<br>Rea<br>05<br>I listed on the CR | ABLE SALE # 6  Quest.com /08/2023 |  |  |
|                           | Report the results of the r ITEM Date of Prior Sale/Transfe Price of Prior Sale/Transfe Data Source(s) Effective Date of Data Source Analysis of prior sale or tr | er<br>er<br>urce(s)<br>ansfer h          | SUI<br>04/2<br>\$51<br>RealQ<br>05/0<br>iistory of the sub                | the prior sale BJECT 11/2023 10,000 uest.com 18/2023 ject property a | or transfe | r history of the sub<br>COMPARABLE SA<br>08/18/202<br>\$605,000<br>RealQuest.<br>05/08/202<br>arable sales The | ect property a LE # 4 22 0 com 23 prior transf | COMP              | ealQuest.com<br>05/08/2023<br>mp four was no | 5 COMPAR<br>Rea<br>05<br>I listed on the CR | ABLE SALE # 6  Quest.com /08/2023 |  |  |
|                           | Report the results of the r ITEM Date of Prior Sale/Transfe Price of Prior Sale/Transfe Data Source(s) Effective Date of Data Source Analysis of prior sale or tr | er<br>er<br>urce(s)<br>ansfer h          | SUI<br>04/2<br>\$51<br>RealQ<br>05/0<br>iistory of the sub                | the prior sale BJECT 11/2023 10,000 uest.com 18/2023 ject property a | or transfe | r history of the sub<br>COMPARABLE SA<br>08/18/202<br>\$605,000<br>RealQuest.<br>05/08/202<br>arable sales The | ect property a LE # 4 22 0 com 23 prior transf | COMP              | ealQuest.com<br>05/08/2023<br>mp four was no | 5 COMPAR<br>Rea<br>05<br>I listed on the CR | ABLE SALE # 6  Quest.com /08/2023 |  |  |
|                           | Report the results of the r ITEM Date of Prior Sale/Transfe Price of Prior Sale/Transfe Data Source(s) Effective Date of Data Source Analysis of prior sale or tr | er<br>er<br>urce(s)<br>ansfer h          | SUI<br>04/2<br>\$51<br>RealQ<br>05/0<br>iistory of the sub                | the prior sale BJECT 11/2023 10,000 uest.com 18/2023 ject property a | or transfe | r history of the sub<br>COMPARABLE SA<br>08/18/202<br>\$605,000<br>RealQuest.<br>05/08/202<br>arable sales The | ect property a LE # 4 22 0 com 23 prior transf | COMP              | ealQuest.com<br>05/08/2023<br>mp four was no | 5 COMPAR<br>Rea<br>05<br>I listed on the CR | ABLE SALE # 6  Quest.com /08/2023 |  |  |
|                           | Report the results of the r ITEM Date of Prior Sale/Transfe Price of Prior Sale/Transfe Data Source(s) Effective Date of Data Source Analysis of prior sale or tr | er<br>er<br>urce(s)<br>ansfer h          | SUI<br>04/2<br>\$51<br>RealQ<br>05/0<br>iistory of the sub                | the prior sale BJECT 11/2023 10,000 uest.com 18/2023 ject property a | or transfe | r history of the sub<br>COMPARABLE SA<br>08/18/202<br>\$605,000<br>RealQuest.<br>05/08/202<br>arable sales The | ect property a LE # 4 22 0 com 23 prior transf | COMP              | ealQuest.com<br>05/08/2023<br>mp four was no | 5 COMPAR<br>Rea<br>05<br>I listed on the CR | ABLE SALE # 6  Quest.com /08/2023 |  |  |
|                           | Report the results of the r ITEM Date of Prior Sale/Transfe Price of Prior Sale/Transfe Data Source(s) Effective Date of Data Source Analysis of prior sale or tr | er<br>er<br>urce(s)<br>ansfer h          | SUI<br>04/2<br>\$51<br>RealQ<br>05/0<br>iistory of the sub                | the prior sale BJECT 11/2023 10,000 uest.com 18/2023 ject property a | or transfe | r history of the sub<br>COMPARABLE SA<br>08/18/202<br>\$605,000<br>RealQuest.<br>05/08/202<br>arable sales The | ect property a LE # 4 22 0 com 23 prior transf | COMP              | ealQuest.com<br>05/08/2023<br>mp four was no | 5 COMPAR<br>Rea<br>05<br>I listed on the CR | ABLE SALE # 6  Quest.com /08/2023 |  |  |
|                           | Report the results of the r ITEM Date of Prior Sale/Transfe Price of Prior Sale/Transfe Data Source(s) Effective Date of Data Source Analysis of prior sale or tr | er<br>er<br>urce(s)<br>ansfer h          | SUI<br>04/2<br>\$51<br>RealQ<br>05/0<br>iistory of the sub                | the prior sale BJECT 11/2023 10,000 uest.com 18/2023 ject property a | or transfe | r history of the sub<br>COMPARABLE SA<br>08/18/202<br>\$605,000<br>RealQuest.<br>05/08/202<br>arable sales The | ect property a LE # 4 22 0 com 23 prior transf | COMP              | ealQuest.com<br>05/08/2023<br>mp four was no | 5 COMPAR<br>Rea<br>05<br>I listed on the CR | ABLE SALE # 6  Quest.com /08/2023 |  |  |
|                           | Report the results of the r ITEM Date of Prior Sale/Transfe Price of Prior Sale/Transfe Data Source(s) Effective Date of Data Source Analysis of prior sale or tr | er<br>er<br>urce(s)<br>ansfer h          | SUI<br>04/2<br>\$51<br>RealQ<br>05/0<br>iistory of the sub                | the prior sale BJECT 11/2023 10,000 uest.com 18/2023 ject property a | or transfe | r history of the sub<br>COMPARABLE SA<br>08/18/202<br>\$605,000<br>RealQuest.<br>05/08/202<br>arable sales The | ect property a LE # 4 22 0 com 23 prior transf | COMP              | ealQuest.com<br>05/08/2023<br>mp four was no | 5 COMPAR<br>Rea<br>05<br>I listed on the CR | ABLE SALE # 6  Quest.com /08/2023 |  |  |
|                           | Report the results of the r ITEM Date of Prior Sale/Transfe Price of Prior Sale/Transfe Data Source(s) Effective Date of Data Source Analysis of prior sale or tr | er<br>er<br>urce(s)<br>ansfer h          | SUI<br>04/2<br>\$51<br>RealQ<br>05/0<br>iistory of the sub                | the prior sale BJECT 11/2023 10,000 uest.com 18/2023 ject property a | or transfe | r history of the sub<br>COMPARABLE SA<br>08/18/202<br>\$605,000<br>RealQuest.<br>05/08/202<br>arable sales The | ect property a LE # 4 22 0 com 23 prior transf | COMP              | ealQuest.com<br>05/08/2023<br>mp four was no | 5 COMPAR<br>Rea<br>05<br>I listed on the CR | ABLE SALE # 6  Quest.com /08/2023 |  |  |
|                           | Report the results of the r ITEM Date of Prior Sale/Transfe Price of Prior Sale/Transfe Data Source(s) Effective Date of Data Sou Analysis of prior sale or tr    | er<br>er<br>urce(s)<br>ansfer h<br>unkno | SUI<br>04/2<br>\$51<br>RealQ<br>05/0<br>history of the sub<br>wn. However | the prior sale BJECT 1/2023 10,000 uest.com 18/2023 ject property a  | nd compa   | r history of the sub<br>COMPARABLE SA<br>08/18/202<br>\$605,000<br>RealQuest.<br>05/08/202<br>arable sales The | ect property a LE # 4 22 0 com 23 prior transf | COMP              | ealQuest.com<br>05/08/2023<br>mp four was no | 5 COMPAR<br>Rea<br>05<br>I listed on the CR | ABLE SALE # 6  Quest.com /08/2023 |  |  |
|                           | Report the results of the r ITEM Date of Prior Sale/Transfe Price of Prior Sale/Transfe Data Source(s) Effective Date of Data Source Analysis of prior sale or tr | er<br>er<br>urce(s)<br>ansfer h<br>unkno | SUI<br>04/2<br>\$51<br>RealQ<br>05/0<br>history of the sub<br>wn. However | the prior sale BJECT 1/2023 10,000 uest.com 18/2023 ject property a  | nd compa   | r history of the sub<br>COMPARABLE SA<br>08/18/202<br>\$605,000<br>RealQuest.<br>05/08/202<br>arable sales The | ect property a LE # 4 22 0 com 23 prior transf | COMP              | ealQuest.com<br>05/08/2023<br>mp four was no | 5 COMPAR<br>Rea<br>05<br>I listed on the CR | ABLE SALE # 6  Quest.com /08/2023 |  |  |
|                           | Report the results of the r ITEM Date of Prior Sale/Transfe Price of Prior Sale/Transfe Data Source(s) Effective Date of Data Sou Analysis of prior sale or tr    | er<br>er<br>urce(s)<br>ansfer h<br>unkno | SUI<br>04/2<br>\$51<br>RealQ<br>05/0<br>history of the sub<br>wn. However | the prior sale BJECT 1/2023 10,000 uest.com 18/2023 ject property a  | nd compa   | r history of the sub<br>COMPARABLE SA<br>08/18/202<br>\$605,000<br>RealQuest.<br>05/08/202<br>arable sales The | ect property a LE # 4 22 0 com 23 prior transf | COMP              | ealQuest.com<br>05/08/2023<br>mp four was no | 5 COMPAR<br>Rea<br>05<br>I listed on the CR | ABLE SALE # 6  Quest.com /08/2023 |  |  |
|                           | Report the results of the r ITEM Date of Prior Sale/Transfe Price of Prior Sale/Transfe Data Source(s) Effective Date of Data Sou Analysis of prior sale or tr    | er<br>er<br>urce(s)<br>ansfer h<br>unkno | SUI<br>04/2<br>\$51<br>RealQ<br>05/0<br>history of the sub<br>wn. However | the prior sale BJECT 1/2023 10,000 uest.com 18/2023 ject property a  | nd compa   | r history of the sub<br>COMPARABLE SA<br>08/18/202<br>\$605,000<br>RealQuest.<br>05/08/202<br>arable sales The | ect property a LE # 4 22 0 com 23 prior transf | COMP              | ealQuest.com<br>05/08/2023<br>mp four was no | 5 COMPAR<br>Rea<br>05<br>I listed on the CR | ABLE SALE # 6  Quest.com /08/2023 |  |  |
|                           | Report the results of the r ITEM Date of Prior Sale/Transfe Price of Prior Sale/Transfe Data Source(s) Effective Date of Data Sou Analysis of prior sale or tr    | er<br>er<br>urce(s)<br>ansfer h<br>unkno | SUI<br>04/2<br>\$51<br>RealQ<br>05/0<br>history of the sub<br>wn. However | the prior sale BJECT 1/2023 10,000 uest.com 18/2023 ject property a  | nd compa   | r history of the sub<br>COMPARABLE SA<br>08/18/202<br>\$605,000<br>RealQuest.<br>05/08/202<br>arable sales The | ect property a LE # 4 22 0 com 23 prior transf | COMP              | ealQuest.com<br>05/08/2023<br>mp four was no | 5 COMPAR<br>Rea<br>05<br>I listed on the CR | ABLE SALE # 6  Quest.com /08/2023 |  |  |
|                           | Report the results of the r ITEM Date of Prior Sale/Transfe Price of Prior Sale/Transfe Data Source(s) Effective Date of Data Sou Analysis of prior sale or tr    | er<br>er<br>urce(s)<br>ansfer h<br>unkno | SUI<br>04/2<br>\$51<br>RealQ<br>05/0<br>history of the sub<br>wn. However | the prior sale BJECT 1/2023 10,000 uest.com 18/2023 ject property a  | nd compa   | r history of the sub<br>COMPARABLE SA<br>08/18/202<br>\$605,000<br>RealQuest.<br>05/08/202<br>arable sales The | ect property a LE # 4 22 0 com 23 prior transf | COMP              | ealQuest.com<br>05/08/2023<br>mp four was no | 5 COMPAR<br>Rea<br>05<br>I listed on the CR | ABLE SALE # 6  Quest.com /08/2023 |  |  |
|                           | Report the results of the r ITEM Date of Prior Sale/Transfe Price of Prior Sale/Transfe Data Source(s) Effective Date of Data Sou Analysis of prior sale or tr    | er<br>er<br>urce(s)<br>ansfer h<br>unkno | SUI<br>04/2<br>\$51<br>RealQ<br>05/0<br>history of the sub<br>wn. However | the prior sale BJECT 1/2023 10,000 uest.com 18/2023 ject property a  | nd compa   | r history of the sub<br>COMPARABLE SA<br>08/18/202<br>\$605,000<br>RealQuest.<br>05/08/202<br>arable sales The | ect property a LE # 4 22 0 com 23 prior transf | COMP              | ealQuest.com<br>05/08/2023<br>mp four was no | 5 COMPAR<br>Rea<br>05<br>I listed on the CR | ABLE SALE # 6  Quest.com /08/2023 |  |  |
|                           | Report the results of the r ITEM Date of Prior Sale/Transfe Price of Prior Sale/Transfe Data Source(s) Effective Date of Data Sou Analysis of prior sale or tr    | er<br>er<br>urce(s)<br>ansfer h<br>unkno | SUI<br>04/2<br>\$51<br>RealQ<br>05/0<br>history of the sub<br>wn. However | the prior sale BJECT 1/2023 10,000 uest.com 18/2023 ject property a  | nd compa   | r history of the sub<br>COMPARABLE SA<br>08/18/202<br>\$605,000<br>RealQuest.<br>05/08/202<br>arable sales The | ect property a LE # 4 22 0 com 23 prior transf | COMP              | ealQuest.com<br>05/08/2023<br>mp four was no | 5 COMPAR<br>Rea<br>05<br>I listed on the CR | ABLE SALE # 6  Quest.com /08/2023 |  |  |
|                           | Report the results of the r ITEM Date of Prior Sale/Transfe Price of Prior Sale/Transfe Data Source(s) Effective Date of Data Sou Analysis of prior sale or tr    | er<br>er<br>urce(s)<br>ansfer h<br>unkno | SUI<br>04/2<br>\$51<br>RealQ<br>05/0<br>history of the sub<br>wn. However | the prior sale BJECT 1/2023 10,000 uest.com 18/2023 ject property a  | nd compa   | r history of the sub<br>COMPARABLE SA<br>08/18/202<br>\$605,000<br>RealQuest.<br>05/08/202<br>arable sales The | ect property a LE # 4 22 0 com 23 prior transf | COMP              | ealQuest.com<br>05/08/2023<br>mp four was no | 5 COMPAR<br>Rea<br>05<br>I listed on the CR | ABLE SALE # 6  Quest.com /08/2023 |  |  |
|                           | Report the results of the r ITEM Date of Prior Sale/Transfe Price of Prior Sale/Transfe Data Source(s) Effective Date of Data Sou Analysis of prior sale or tr    | er<br>er<br>urce(s)<br>ansfer h<br>unkno | SUI<br>04/2<br>\$51<br>RealQ<br>05/0<br>history of the sub<br>wn. However | the prior sale BJECT 1/2023 10,000 uest.com 18/2023 ject property a  | nd compa   | r history of the sub<br>COMPARABLE SA<br>08/18/202<br>\$605,000<br>RealQuest.<br>05/08/202<br>arable sales The | ect property a LE # 4 22 0 com 23 prior transf | COMP              | ealQuest.com<br>05/08/2023<br>mp four was no | 5 COMPAR<br>Rea<br>05<br>I listed on the CR | ABLE SALE # 6  Quest.com /08/2023 |  |  |
|                           | Report the results of the r ITEM Date of Prior Sale/Transfe Price of Prior Sale/Transfe Data Source(s) Effective Date of Data Sou Analysis of prior sale or tr    | er<br>er<br>urce(s)<br>ansfer h<br>unkno | SUI<br>04/2<br>\$51<br>RealQ<br>05/0<br>history of the sub<br>wn. However | the prior sale BJECT 1/2023 10,000 uest.com 18/2023 ject property a  | nd compa   | r history of the sub<br>COMPARABLE SA<br>08/18/202<br>\$605,000<br>RealQuest.<br>05/08/202<br>arable sales The | ect property a LE # 4 22 0 com 23 prior transf | COMP              | ealQuest.com<br>05/08/2023<br>mp four was no | 5 COMPAR<br>Rea<br>05<br>I listed on the CR | ABLE SALE # 6  Quest.com /08/2023 |  |  |