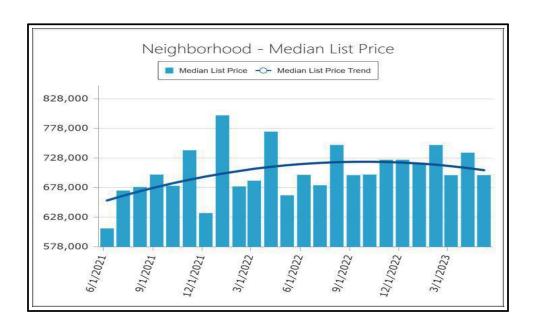

mi Valley
 County
 Ventura
 State
 CA
 Zip Code
 93065-4854

 Lender/Client
 Wedgewood Inc
 Address
 2015 Manhattan Beach Blvd Suite 100, Redondo Beach, CA 90278



## COMPARABLE SALE # 1847 Sutter Ave Simi Valley, CA 93065



COMPARABLE SALE # 5 1742 Caballero St Simi Valley, CA 93065



COMPARABLE SALE # 1550 Arcane St Simi Valley, CA 93065



ABOVE: Competing Market - Total Sales

BELOW: Neighborhood - Total Sales



35



ABOVE: Competing Market - Total Listings

BELOW: Neighborhood - Total Listings





ABOVE: Competing Market - Total Sales and Listings

BELOW: Neighborhood - Total Sales and Listings



35



ABOVE: Competing Market - Median Sales Price

BELOW: Neighborhood - Median Sales Price





ABOVE: Competing Market - Median List Price

BELOW: Neighborhood - Median List Price





ABOVE: Competing Market - Median Sales and List Price







ABOVE: Competing Market - Median Sales and Listings DOM







ABOVE: Competing Market - Average Sale and List Price Per SqFt

BELOW: Neighborhood - Average Sale and List Price Per SqFt



## UNIFORM APPRAISAL DATASET (UAD) Property Condition and Quality Rating Definitions

Case No. 34163903

53377

File No.

## Requirements - Condition and Quality Ratings Usage

Appraisers must utilize the following standardized condition and quality ratings within the appraisal report.

## **Condition Ratings and Definitions**

C<sub>1</sub>

The improvements have been recently constructed and have not been previously occupied. The entire structure and all components are new and the dwelling features no physical depreciation.

**Note:** New