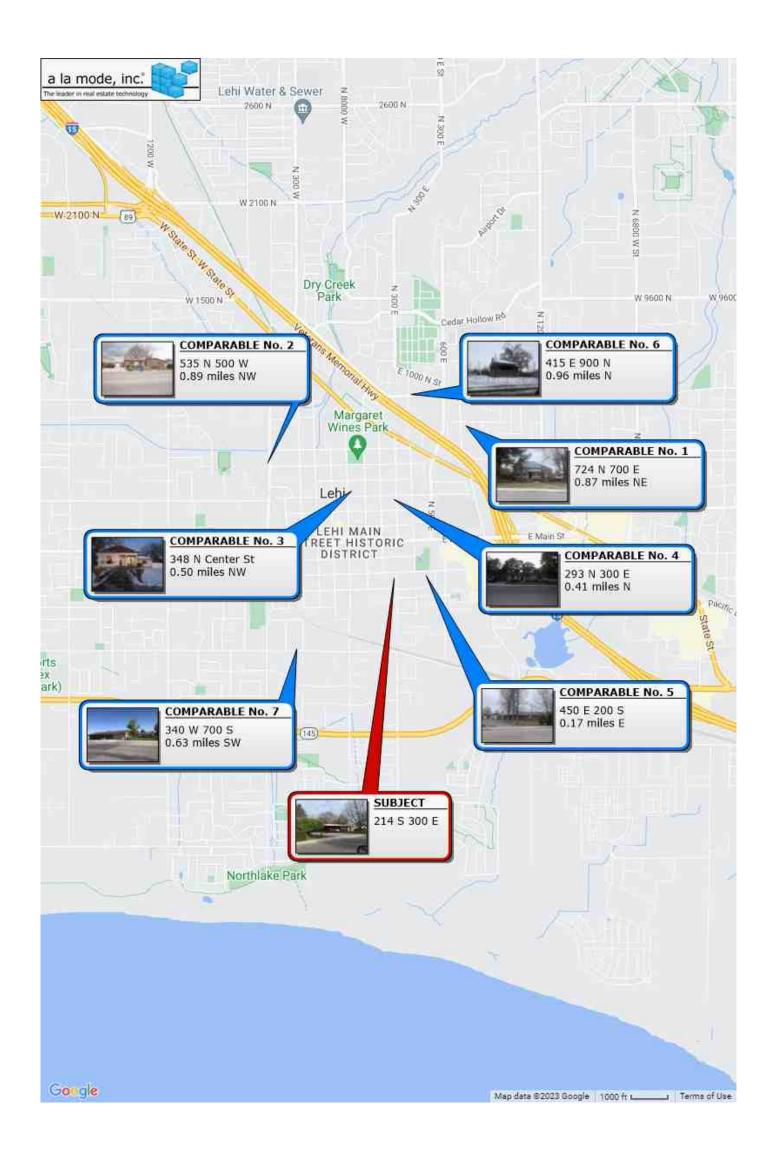

|       |    |          |            |
| City             | Lehi                          | County | Utah | State | UT | Zip Code | 84043-2217 |
| Lender/Client    | Wedgewood Inc                 |        |      |       |    |          |            |



#### **Location Map**

| Borrower         | CATAMOUNT PROPERTIES 2018 LLC |        |      |          |          |            |
|------------------|-------------------------------|--------|------|----------|----------|------------|
| Property Address | 214 S 300 E                   |        |      |          |          |            |
| City             | Lehi                          | County | Utah | State UT | Zip Code | 84043-2217 |
| Lender/Client    | Wedgewood Inc                 |        |      |          |          |            |



# **Aerial Map**

| Borrower         | CATAMOUNT PROPERTIES 2018 LLC |        |      |       |    |          |            |
|------------------|-------------------------------|--------|------|-------|----|----------|------------|
| Property Address | 214 S 300 E                   |        |      |       |    |          |            |
| City             | Lehi                          | County | Utah | State | UT | Zip Code | 84043-2217 |
| Lender/Client    | Wedgewood Inc                 |        |      |       |    |          |            |



#### PROPERTY HISTORY

File No. 34149540

|                  | 1 110                         | . ב         | 1 110 11 | 10. 34 143340       |
|------------------|-------------------------------|-------------|----------|---------------------|
| Bor