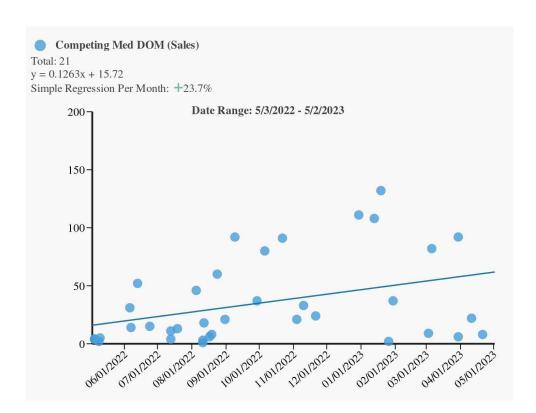

| Lehi                          | County Utah | State | UT Zip Code | 84043-2217 |
| Lender/Client    | Wedgewood Inc                 |             |       |             |            |



Median \$



Housing Supply

# **Market Conditions Charts - Page 2**

| Borrower         | CATAMOUNT PROPERTIES 2018 LLC |        |      |       |    |          |            |
|------------------|-------------------------------|--------|------|-------|----|----------|------------|
| Property Address | 214 S 300 E                   |        |      |       |    |          |            |
| City             | Lehi                          | County | Utah | State | UT | Zip Code | 84043-2217 |
| Lender/Client    | Wedgewood Inc                 |        |      |       |    |          |            |



Sales DOM



Concession %

# **Market Conditions Charts - Page 3**

| Borrower         | CATAMOUNT PROPERTIES 2018 LLC |        |      |       |    |          |            |
|------------------|-------------------------------|--------|------|-------|----|----------|------------|
| Property Address | 214 S 300 E                   |        |      |       |    |          |            |
| City             | Lehi                          | County | Utah | State | UT | Zip Code | 84043-2217 |
| Lender/Client    | Wedgewood Inc                 |        |      |       |    |          |            |



Foreclosure Analysis



Short Sale Analysis

214 S 300 E 5022023

#### UNIFORM APPRAISAL DATASET (UAD) DEFINITIONS ADDENDUM

(Source: Fannie Mae UAD Appendix D: UAD Field-Specific Standardization R