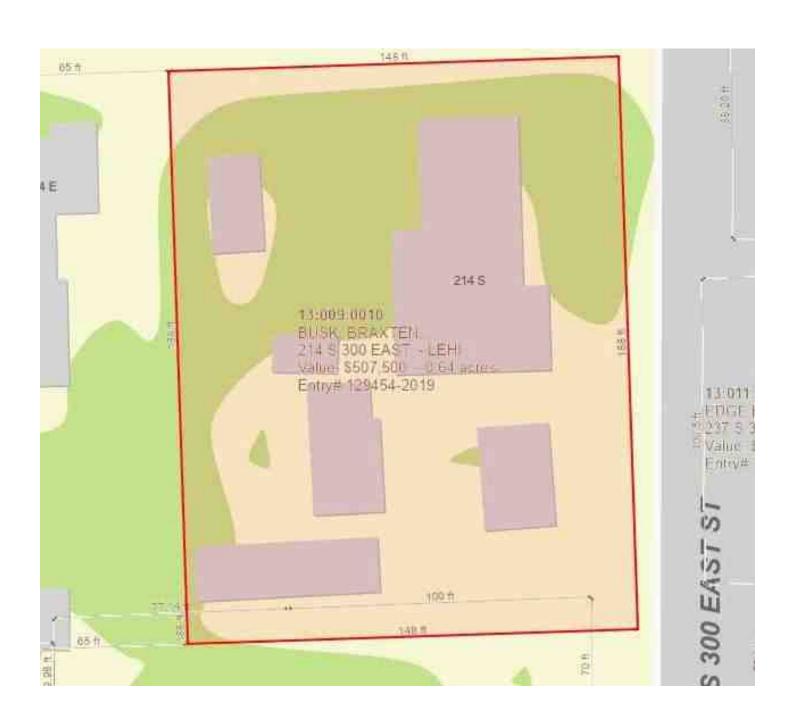

#### PROPERTY INFORMATION

Parcel 130090010 Tax Year\*: 2021

262 E 200 SOUTH LEHI 840432217 Address:

Owner: BUSK, BRAXTEN

Primary Use: SINGLE FAMILY RES

Land Size: 0.64 Land Size Sq Ft. 27,878

Total Photos: 5

| IMP | ROV | EMEN | INFC | RMAI | ION |
|-----|-----|------|------|------|-----|
|     |     |      |      |      |     |

Improvement Type: Ranch 1 Story **Bedroom Count:** 3

Sq Ft: 2126

Bsmt Sq Ft: Full Bath: Bsmt Sq Ft Finished: 3/4 Bath:

1958 Half Bath: Year Built:

Fireplace:

Improvement Type: **Guest Houses** Bedroom Count:

Sq Ft: 378

Bsmt Sq Ft: Full Bath: 3/4 Bath:

Bsmt Sq Ft Finished: Half Bath: Year Built: 1952

Fireplace:

Improvement Type: Service Garage Bedroom Count: 0 960

Sq Ft: Bsmt Sq Ft: Full Bath:

Bsmt Sq Ft Finished: 3/4 Bath: Year Built: 1950 Half Bath:

Fireplace:

Improvement Type: Farm Sun Shelters Bedroom Count: Sq Ft: 680

Bsmt Sq Ft: Full Bath: Bsmt Sq Ft Finished: 3/4 Bath:

Year Built: 1950 Half Bath:

Fireplace:

Farm Sun Shelters Bedroom Count: Improvement Type: 840

Sq Ft: Bsmt Sq Ft: Full Bath: Bsmt Sq Ft Finished: 3/4 Bath:

https://www.utahcounty.gov/landrecords/AppraisalInfo.asp?avParcelId=130090010

# **COUNTY RECORD - Page 2**

5/2/23, 7:03 AM Property Appraisal Information

Year Built: 1950 Half Bath:

Fireplace:

Bedroom Count:

Improvement Type: Shed Tool Sq Ft: 200

Bsmt Sq Ft: Bsmt Sq Ft Finished: Full Bath: 3/4 Bath: Year Built: 1950 Half Bath: