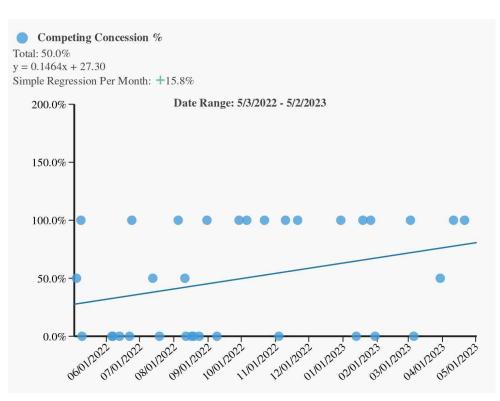

Lehi                          | County Utah | State | UT Zip Code | 84043-2217 |
| Lender/Client    | Wedgewood Inc                 |             |       |             |            |



Median \$



Housing Supply

# **Market Conditions Charts - Page 2**

| Borrower         | CATAMOUNT PROPERTIES 2018 LLC |        |      |       |    |          |            |
|------------------|-------------------------------|--------|------|-------|----|----------|------------|
| Property Address | 214 S 300 E                   |        |      |       |    |          |            |
| City             | Lehi                          | County | Utah | State | UT | Zip Code | 84043-2217 |
| Lender/Client    | Wedgewood Inc                 |        |      |       |    |          |            |



Sales DOM



Concession %

# **Market Conditions Charts - Page 3**

| Borrower         | CATAMOUNT PROPERTIES 2018 LLC |        |      |       |    |          |            |
|------------------|-------------------------------|--------|------|-------|----|----------|------------|
| Property Address | 214 S 300 E                   |        |      |       |    |          |            |
| City             | Lehi                          | County | Utah | State | UT | Zip Code | 84043-2217 |
| Lender/Client    | Wedgewood Inc                 |        |      |       |    |          |            |



Foreclosure Analysis



Short Sale Analysis

214 S 300 E 5022023

#### UNIFORM APPRAISAL DATASET (UAD) DEFINITIONS ADDENDUM

(Source: Fannie Mae UAD Appendix D: UAD Field-Specific Standardization Requirements)