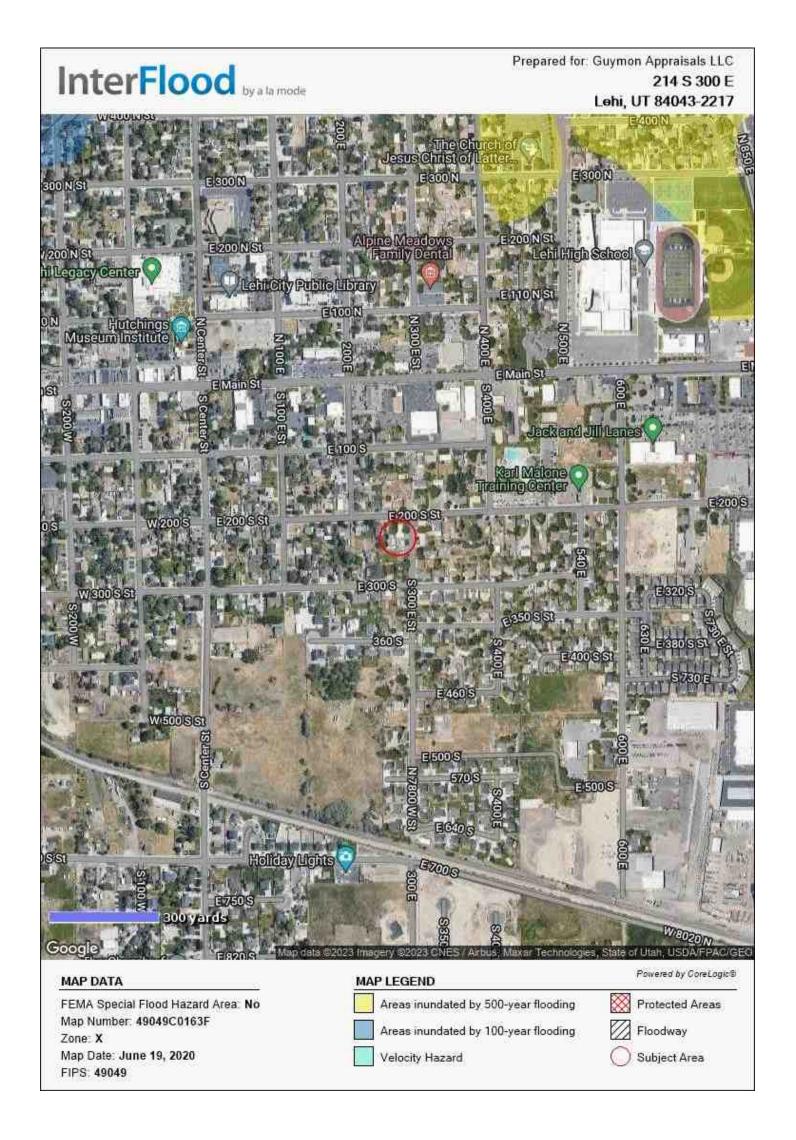

# **RESIDENTIAL APPRAISAL REPORT**

Property Location: 214 S 300 E

SEE ADDITIONAL COMMENTS FOR FULL LEGAL DESCRIPT

Lehi, UT 84043-2217

Borrower: CATAMOUNT PROPERTIES 2018 LLC

Client: Wedgewood Inc

2015 Manhattan Beach Blvd Suit 100