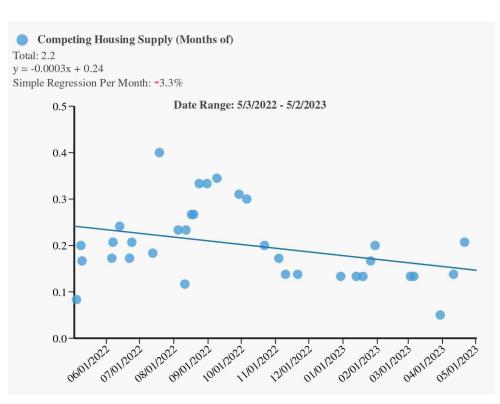

|            |
| City             | Lehi                          | County | Utah | State | UT | Zip Code | 84043-2217 |
| Lender/Client    | Wedgewood Inc                 |        |      |       |    |          |            |



# **Market Conditions Charts - Page 1**

| Borrower         | CATAMOUNT PROPERTIES 2018 LLC |             |       |             |            |
|------------------|-------------------------------|-------------|-------|-------------|------------|
| Property Address | 214 S 300 E                   |             |       |             |            |
| City             | Lehi                          | County Utah | State | UT Zip Code | 84043-2217 |
| Lender/Client    | Wedgewood Inc                 |             |       |             |            |



Median \$



Housing Supply

# **Market Conditions Charts - Page 2**

| Borrower         | CATAMOUNT PROPERTIES 2018 LLC |        |      |       |    |          |            |
|------------------|-------------------------------|--------|------|-------|----|----------|------------|
| Property Address | 214 S 300 E                   |        |      |       |    |          |            |
| City             | Lehi                          | County | Utah | State | UT | Zip Code | 84043-2217 |
| Lender/Client    | Wedgewood Inc                 |        |      |       |    |          |            |



Sales DOM



Concession %

# **Market Conditions Charts - Page 3**

| Borrower         | CATAMOUNT PROPERTIES 2018 LLC |        |      |       |    |          |            |
|------------------|--------------