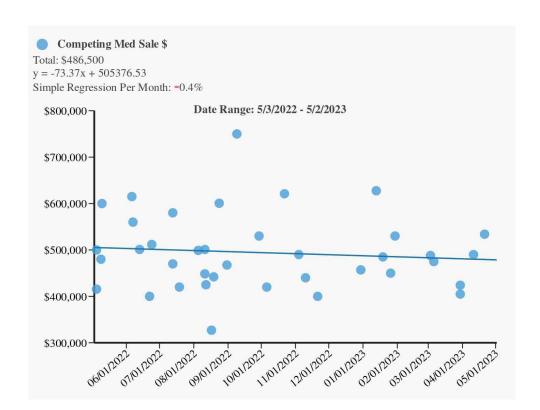

|    |          |            |
| City             | Lehi                          | County | Utah | State | UT | Zip Code | 84043-2217 |
| Lender/Client    | Wedgewood Inc                 |        |      |       |    |          |            |



# **Market Conditions Charts - Page 1**

| Borrower         | CATAMOUNT PROPERTIES 2018 LLC |             |       |             |            |
|------------------|-------------------------------|-------------|-------|-------------|------------|
| Property Address | 214 S 300 E                   |             |       |             |            |
| City             | Lehi                          | County Utah | State | UT Zip Code | 84043-2217 |
| Lender/Client    | Wedgewood Inc                 |             |       |             |            |



Median \$



Housing Supply

# **Market Conditions Charts - Page 2**

| Borrower         | CATAMOUNT PROPERTIES 2018 LLC |        |      |       |    |          |            |
|------------------|-------------------------------|--------|------|-------|----|----------|------------|
| Property Address | 214 S 300 E                   |        |      |       |    |          |            |
| City             | Lehi                          | County | Utah | State | UT | Zip Code | 84043-2217 |
| Lender/Client    | Wedgewood Inc                 |        |      |       |    |          |            |



Sales DOM



Concession %

# **Market Conditions Charts - Page 3**

| Borrower         | CATAMOUNT PROPERTIES 2018 LLC |        |      |       |    |          |            |
|------------------|-