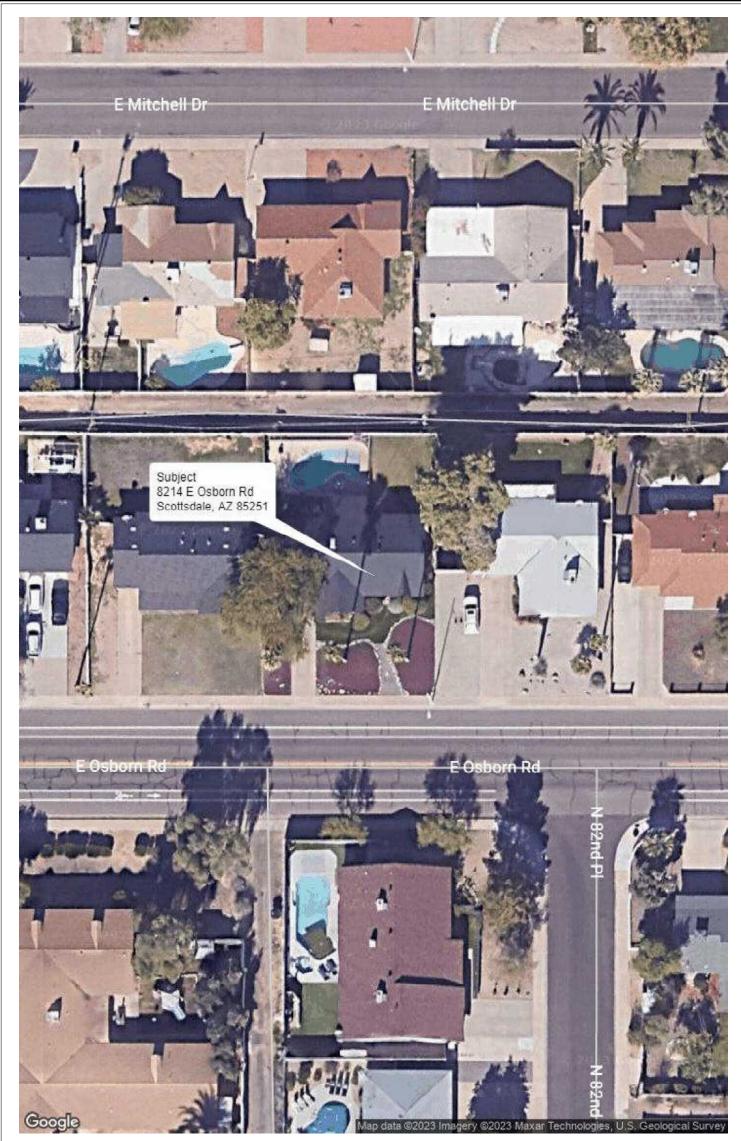

/b> : 85251  |
| Lender: Wedgewood Inc                   |           |                     |



## COMPARABLE SALE #7

8225 E Whitton Ave Scottsdale, AZ 85251 Sale Date: Active Sale Price: \$ 547,700

#### **PLAT MAP**

| Borrower: Catamount Properties 2018 LLC | Fi        | ile No.: 23-0507CC |
|-----------------------------------------|-----------|--------------------|
| Property Address: 8214 E Osborn Rd      | С         | ase No.: 53483     |
| City: Scottsdale                        | State: Az | <b>Zip</b> : 85251 |
| Landar: Wadaawaad Inc                   | ·         |                    |



## **AERIAL MAP**

Borrower: Catamount Properties 2018 LLC
Property Address: 8214 E Osborn Rd
City: Scottsdale
State: AZ
File No.: 23-0507CC
Case No.: 53483
Zip: 85251

Lender: Wedgewood Inc



#### **LOCATION MAP**



| BOTTOWET: Catamount Properties 2018 LLC                                                                      |                              | .: 23-0507CC         |
|--------------------------------------------------------------------------------------------------------------|------------------------------|----------------------|
| Property Address: 8214 E Osborn Rd                                                                           | State: Az                    | 7in: 05351           |
| City: Scottsdale                                                                                             | Sidle: AZ                    | Zip: 85251           |
| Lender: Wedgewood Inc