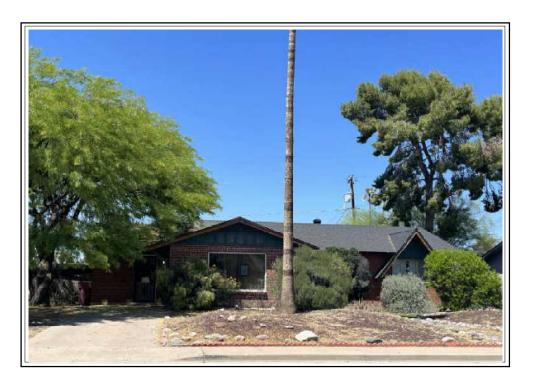

|

## SUBJECT PROPERTY PHOTO ADDENDUM

| Borrower: Catamount Properties 2018 LLC |           | File No.: 23-0507CC |
|-----------------------------------------|-----------|---------------------|
| Property Address: 8214 E Osborn Rd      |           | Case No.: 53483     |
| City: Scottsdale                        | State: AZ | <b>Zip</b> : 85251  |
| Lender: Wedgewood Inc                   |           | •                   |



## FRONT VIEW OF SUBJECT PROPERTY

Appraised Date: May 5, 2023 Appraised Value: \$ 560,000



## STREET SCENE

| Borrower: Catamount Properties 2018 LLC |           | File No.: 23-0507CC |
|-----------------------------------------|-----------|---------------------|
| Property Address: 8214 E Osborn Rd      | ı         | Case No.: 53483     |
| City: Scottsdale                        | State: AZ | <b>Zip</b> : 85251  |
| Lender: Wedgewood Inc                   |           | ·                   |



STREET SIGN



FRONT VIEW OF THE SUBJECT



COMPARABLE 3 TORN DOWN

## COMPARABLE PROPERTY PHOTO ADDENDUM

| Borrower: Catamount Properties 2018 LLC |           | File No.: 23-0507CC |
|-----------------------------------------|-----------|---------------------|
| Property Address: 8214 E Osbo