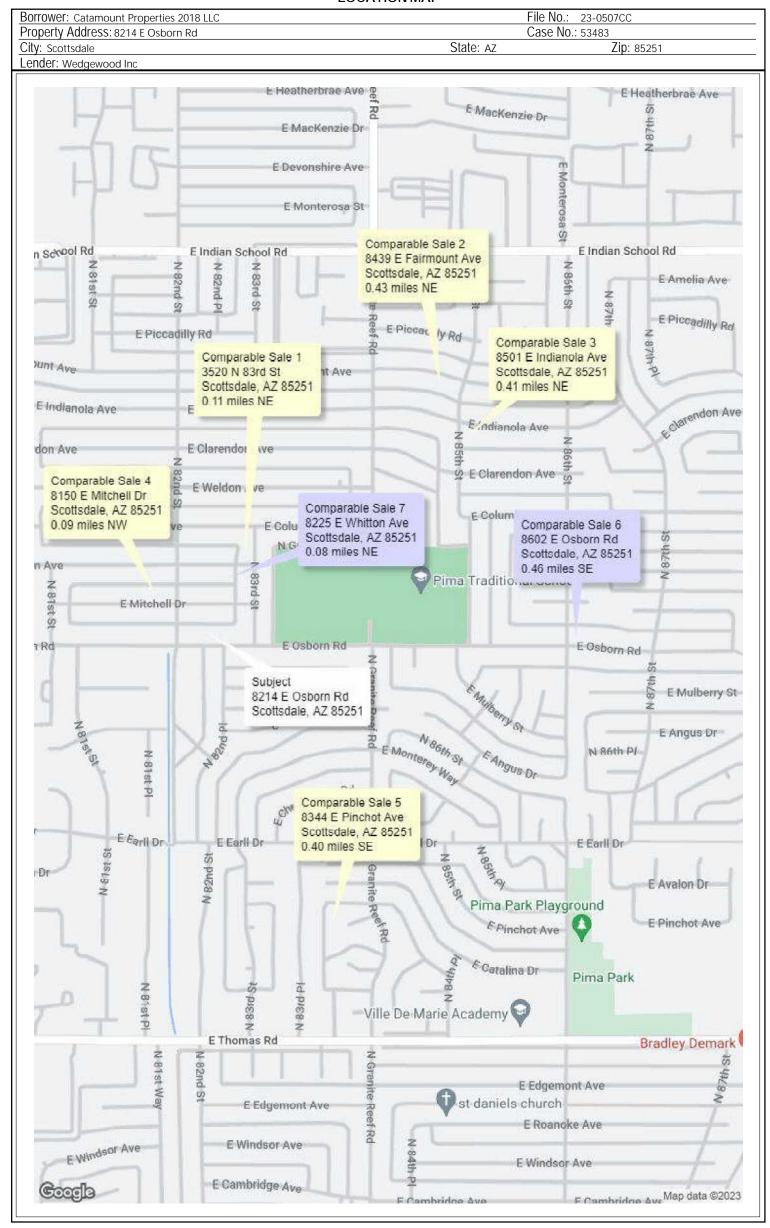

Wedgewood Inc                   |           |                     |



## COMPARABLE SALE #7

8225 E Whitton Ave Scottsdale, AZ 85251 Sale Date: Active Sale Price: \$ 547,700

#### **PLAT MAP**

| Borrower: Catamount Properties 2018 LLC | Fi        | ile No.: 23-0507CC |
|-----------------------------------------|-----------|--------------------|
| Property Address: 8214 E Osborn Rd      | С         | ase No.: 53483     |
| City: Scottsdale                        | State: Az | <b>Zip</b> : 85251 |
| Landar: Wadaawaad Inc                   | ·         |                    |



## **AERIAL MAP**

Borrower: Catamount Properties 2018 LLC
Property Address: 8214 E Osborn Rd
City: Scottsdale
State: AZ
File No.: 23-0507CC
Case No.: 53483
Zip: 85251

Lender: Wedgewood Inc



#### **LOCATION MAP**



| BOTTOWET: Catamount Properties 2018 LLC                                                                      |                              | .: 23-0507CC         |
|--------------------------------------------------------------------------------------------------------------|------------------------------|----------------------|
| Property Address: 8214 E Osborn Rd                                                                           | State: Az                    | 7in: 05351           |
| City: Scottsdale                                                                                             | Sidle: AZ                    | Zip: 85251           |
| Lender: Wedgewood Inc                                                                                        |