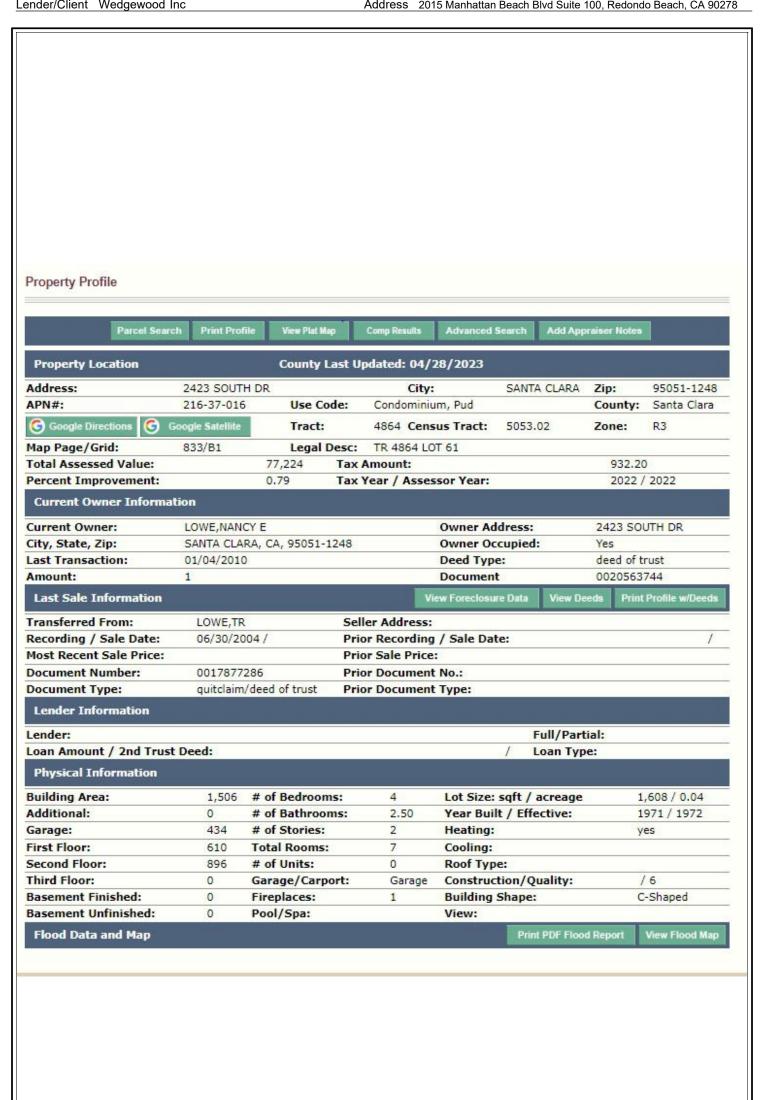

|
|               |                                |                                            |

Borrower Redwood Holdings LLC

| Berrewer Reaweed Floralings ELO |        |                          |              |          |               |            |
|---------------------------------|--------|--------------------------|--------------|----------|---------------|------------|
| Property Address 2423 SOUTH DR  |        |                          |              |          |               |            |
| City SANTA CLARA                | County | Santa Clara              | State        | CA       | Zip Code      | 95051      |
| Londor/Client Wedgewood Inc     |        | Addross 2015 Manhattan P | ooob Blyd Si | iita 100 | Padanda Pagal | h CA 00279 |



Borrower Redwood Holdings LLC

Property Address 2423 SOUTH DR

City SANTA CLARACountySanta ClaraStateCAZip Code95051Lender/ClientWedgewood IncAddress2015 Manhattan Beach Blvd Suite 100, Redondo Beach, CA 90278

| 2423 South Drive,