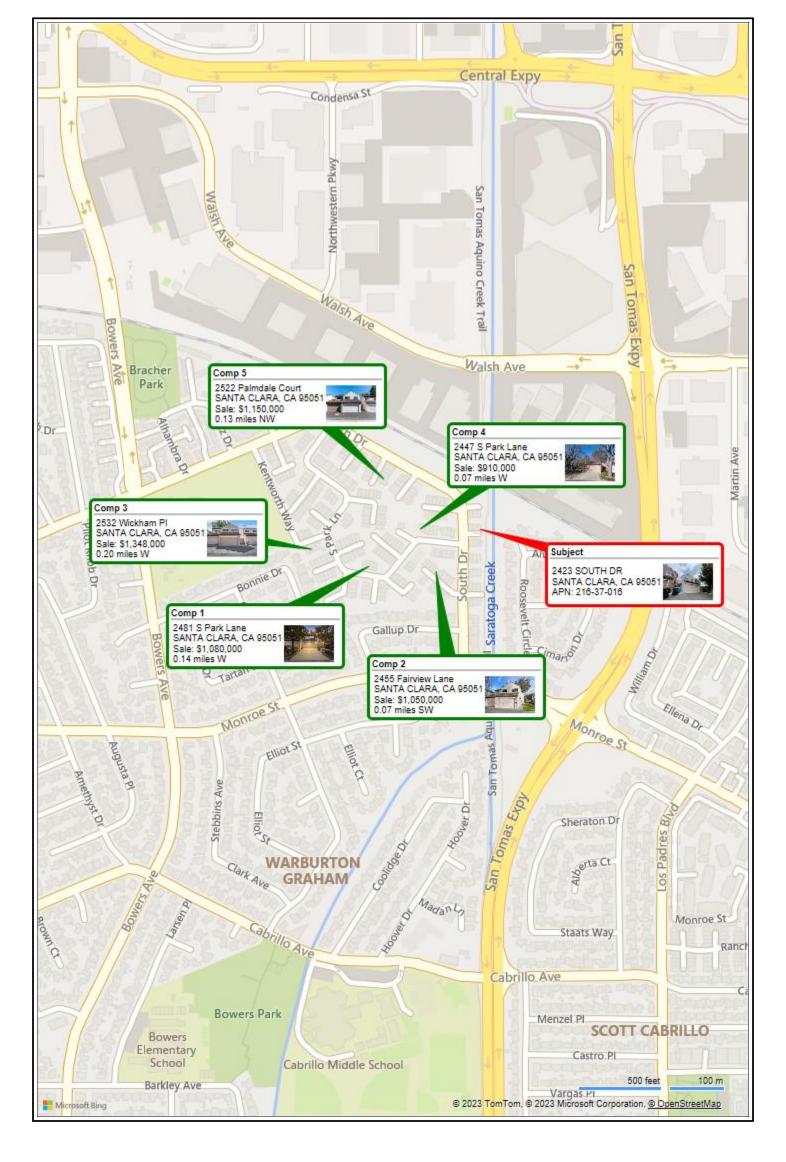

rket decrease trend.

# GK Home Appraisals LLC LOCATION MAP ADDENDUM

File No. SOUT2423 Case No. 53533

Borrower Redwood Holdings LLC

Property Address 2423 SOUTH DR

City SANTA CLARA County Santa Clara State CA Zip Code 95051

Lender/Client Wedgewood Inc Address 2015 Manhattan Beach Blvd Suite 100, Redondo Beach, CA 90278



# GK Home Appraisals LLC LOCATION MAP ADDENDUM

File No. SOUT2423 Case No. 53533

Address 2015 Manhattan Beach Blvd Suite 100, Redondo Beach, CA 90278

Borrower Redwood Holdings LLC

Wedgewood Inc

Lender/Client

| Property Address | 2423 SOUTH DR |                |       |    |          |       |
|------------------|---------------|----------------|-------|----|----------|-------|
| City SANTA CLAF  | A Count       | ty Santa Clara | State | CA | Zip Code | 95051 |



# GK Home Appraisals LLC **PLAT MAP**

File No. SOUT2423 Case No. 53533

Borrower Redwood Holdings LLC

| Property Address   | 2423 SOUTH DR |             |                  |                  |                 |                |
|--------------------|---------------|-------------|------------------|------------------|-----------------|----------------|
| City SANTA CLAR    | A County      | Santa Clara | State            | CA               | Zip Code        | 95051          |
| Lender/Client Wedg | jewood Inc    | Address     | 2015 Manhattan E | Beach Blvd Suite | 100, Redondo Be | each, CA 90278 |



# GK Home Appraisals LLC SUBJECT PHOTO ADDENDUM

File No. SOUT2423 Case No. 53533

Borrower Redwood Holdings LLC

Property Address 2423 SOUTH DR

City SANTA CLARA County Santa Clara State