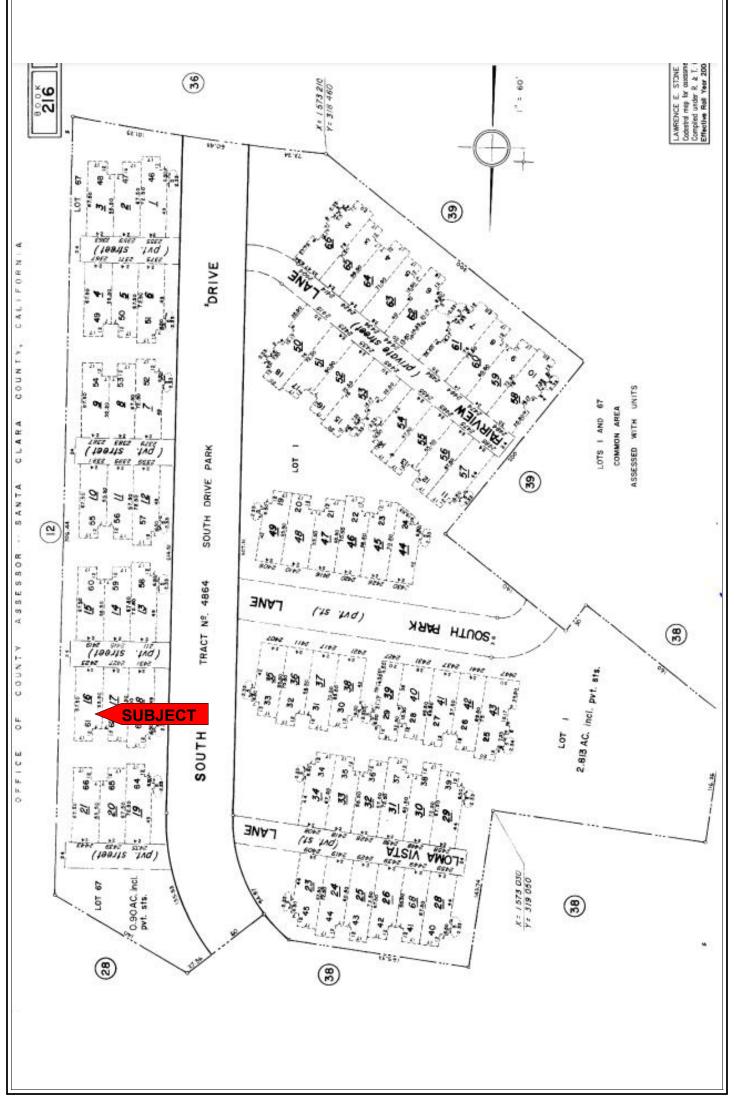

|       |
|------------------|---------------|----------------|-------|----|----------|-------|
| City SANTA CLAF  | A Count       | ty Santa Clara | State | CA | Zip Code | 95051 |



# GK Home Appraisals LLC **PLAT MAP**

File No. SOUT2423 Case No. 53533

Borrower Redwood Holdings LLC

| Property Address   | 2423 SOUTH DR |             |                  |                  |                 |                |
|--------------------|---------------|-------------|------------------|------------------|-----------------|----------------|
| City SANTA CLAR    | A County      | Santa Clara | State            | CA               | Zip Code        | 95051          |
| Lender/Client Wedg | jewood Inc    | Address     | 2015 Manhattan E | Beach Blvd Suite | 100, Redondo Be | each, CA 90278 |



# GK Home Appraisals LLC SUBJECT PHOTO ADDENDUM

File No. SOUT2423 Case No. 53533

Borrower Redwood Holdings LLC

Property Address 2423 SOUTH DR

City SANTA CLARA County Santa Clara State CA Zip Code 95051

Lender/Client Wedgewood Inc Address 2015 Manhattan Beach Blvd Suite 100, Redondo Beach, CA 90278



FRONT OF SUBJECT PROPERTY 2423 SOUTH DR SANTA CLARA, CA 95051



REAR OF SUBJECT PROPERTY N/A House Number



STREET SCENE

Borrower Redwood Holdings LLC

Property Address 2423 SOUTH DR

City SANTA CLARA County Santa Clara State CA Zip Code 95051





COMPARABLE SALE # 2481 S Park Lane SANTA CLARA, CA 95051



COMPARABLE SALE # 2455 Fairview Lane SANTA CLARA, CA 95051



COMPARABLE SALE # 2532 Wickham PI SANTA CLARA, CA 95051

3

Borrower Redwood Holdings LLC

Property Address 2423 SOUT