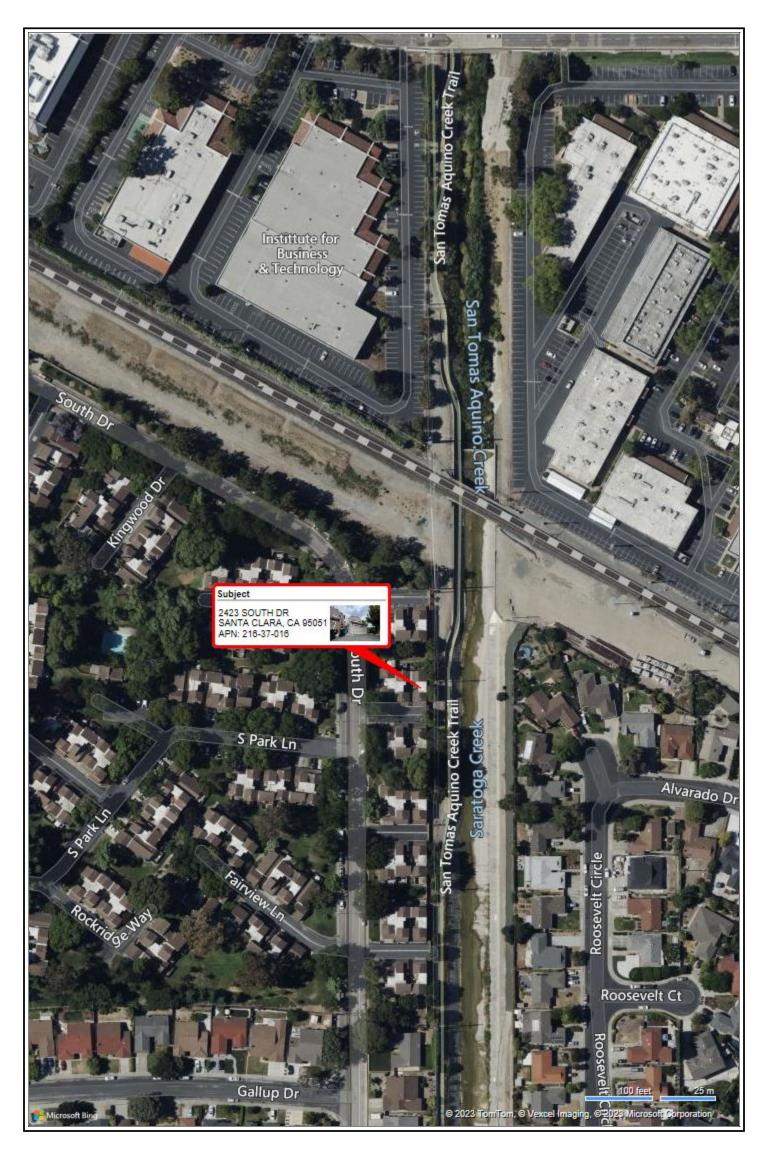

ERTY INTEREST BEING APPRAISED WOULD HAVE BEEN OFFERED ON THE MARKET PRIOR TO THE HYPOTHETICAL CONSUMMATION OF A SALE AT MARKET VALUE ON THE EFFECTIVE DATE OF THE APPRAISAL."

- Due to limited comparables, appraiser was forced to use some of the dated sales, which is very common for the area.
-Given recent interest rate increases, home values are declining in past 6-8 months, as such dated comps were time adjusted at 7.5% per month, which is average of 5-10% per month market decrease trend.

# GK Home Appraisals LLC LOCATION MAP ADDENDUM

File No. SOUT2423 Case No. 53533

Borrower Redwood Holdings LLC

Property Address 2423 SOUTH DR

City SANTA CLARA County Santa Clara State CA Zip Code 95051

Lender/Client Wedgewood Inc Address 2015 Manhattan Beach Blvd Suite 100, Redondo Beach, CA 90278



# GK Home Appraisals LLC LOCATION MAP ADDENDUM

File No. SOUT2423 Case No. 53533

Address 2015 Manhattan Beach Blvd Suite 100, Redondo Beach, CA 90278

Borrower Redwood Holdings LLC

Wedgewood Inc

Lender/Client

| Property Address | 2423 SOUTH DR |                |       |    |          |       |
|------------------|---------------|----------------|-------|----|----------|-------|
| City SANTA CLAF  | A Count       | ty Santa Clara | State | CA | Zip Code | 95051 |



# GK Home Appraisals LLC **PLAT MAP**

File No. SOUT2423 Case No. 53533

Borrower Redwood Holdings LLC

| Property Address   | 2423 SOUTH DR |             |                  |                  |                 |                |
|--------------------|---------------|-------------|------------------|------------------|----