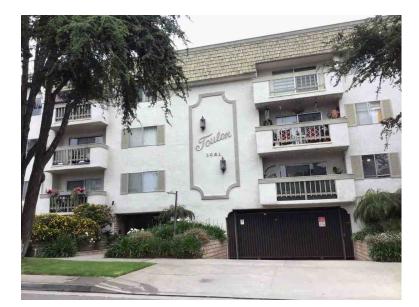

# **SUMMARY OF SALIENT FEATURES**

|                     | Subject Address         | 1021 12th St         |
|---------------------|-------------------------|----------------------|
|                     | Legal Description       | Tract 50877: Lot 1:  |
| NO                  | City                    | Santa Monica         |
| SUBJECT INFORMATION | County                  | Los Angeles          |
| ECT INF             | State                   | CA                   |
| SUBJE               | Zip Code                | 90403                |
|                     | Census Tract            | 7015.01              |
|                     | Map Reference           | 631 E7               |
| RICE                | Sale Price              | \$                   |
| SALES PRICE         | Date of Sale            |                      |
| NT                  | Borrower                | Redwood Holdings LLC |
| CLIENT              | Lender/Client           | Wedgewood Inc.       |
|                     | Size (Square Feet)      | 1,337                |
| S                   | Price per Square Foot   | \$                   |
| OF IMPROVEMENTS     | Location                | N;Res;               |
| IMPROV              | Age                     | 51                   |
| ION OF              | Condition               | C4                   |
| DESCRIPTION         | Total Rooms             | 5                    |
| DE                  | Bedrooms                | 2                    |
|                     | Baths                   | 2.0                  |
| SER                 | Appraiser               | Robert Bronley       |
| APPRAISER           | Date of Appraised Value | 05/19/2023           |
| VALUE               | Final Estimate of Value | \$ 1,105,000         |