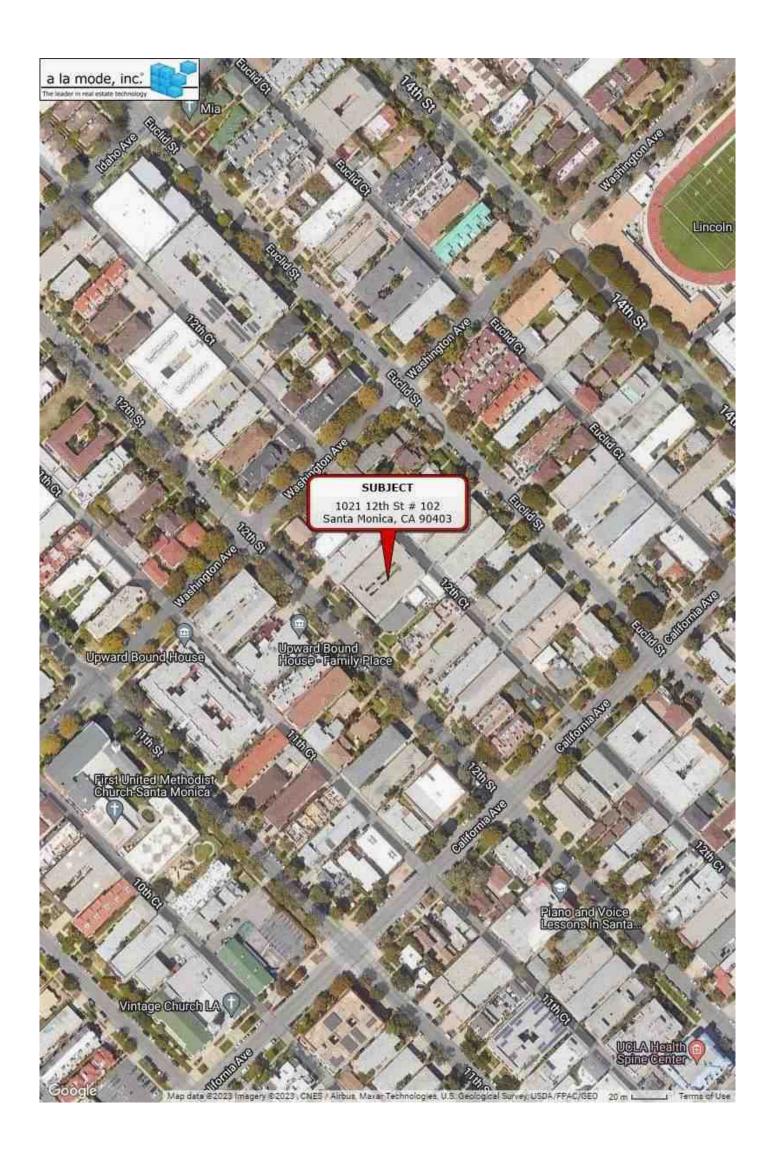

# **SUMMARY OF SALIENT FEATURES**

|                     | Subject Address         | 1021 12th St         |
|---------------------|-------------------------|----------------------|
|                     | Legal Description       | Tract 50877: Lot 1:  |
| NO                  | City                    | Santa Monica         |
| SUBJECT INFORMATION | County                  | Los Angeles          |
| ECT INF             | State                   | CA                   |
| SUBJE               | Zip Code                | 90403                |
|                     | Census Tract            | 7015.01              |
|                     | Map Reference           | 631 E7               |
| RICE                | Sale Price              | \$                   |
| SALES PRICE         | Date of Sale            |                      |
| NT                  | Borrower                | Redwood Holdings LLC |
| CLIENT              | Lender/Client           | Wedgewood Inc.       |
|                     | Size (Square Feet)      | 1,337                |
| S                   | Price per Square Foot   | \$                   |
| OF IMPROVEMENTS     | Location                | N;Res;               |
| IMPROV              | Age                     | 51                   |
| ION OF              | Condition               | C4                   |
| DESCRIPTION         | Total Rooms             | 5                    |
| DE                  | Bedrooms                | 2                    |
|                     | Baths                   | 2.0                  |
| SER                 | Appraiser               | Robert Bronley       |
| APPRAISER           | Date of Appraised Value | 05/19/2023           |
| VALUE               | Final Estimate of Value | \$ 1,105,000         |