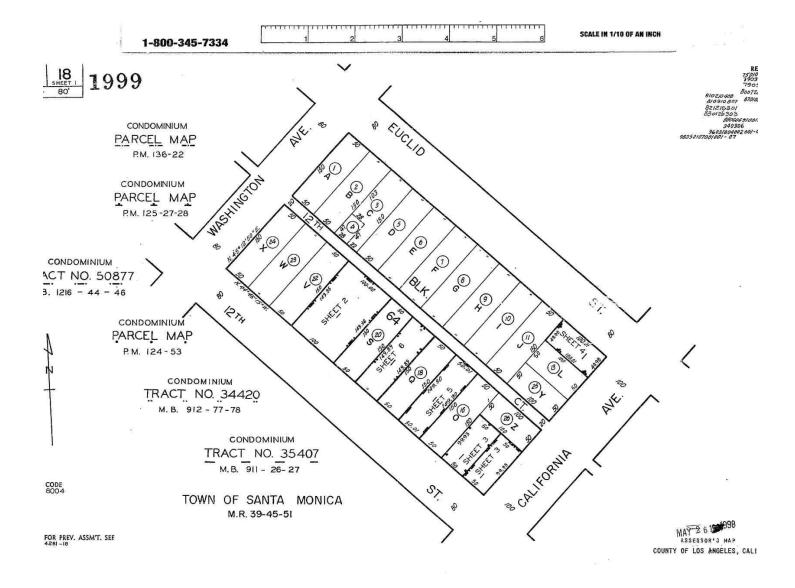

# LOCATED AT:

1021 12th St Tract 50877: Lot 1: Santa Monica, CA 90403

# **SUMMARY OF SALIENT FEATURES**

|                     | Subject Address         | 1021 12th St         |
|---------------------|-------------------------|----------------------|
|                     | Legal Description       | Tract 50877: Lot 1:  |
| NO                  | City                    | Santa Monica         |
| SUBJECT INFORMATION | County                  | Los Angeles          |
| ECT INF             | State                   | CA                   |
| SUBJE               | Zip Code                | 90403                |
|                     | Census Tract            | 7015.01              |
|                     | Map Reference           | 631 E7               |
| RICE                | Sale Price              | \$                   |
| SALES PRICE         | Date of Sale            |                      |
| NT                  | Borrower                | Redwood Holdings LLC |
| CLIENT              | Lender/Client           | Wedgewood Inc.       |
|                     | Size (Square Feet)      | 1,337                |
| S                   | Price per Square Foot   | \$                   |
| OF IMPROVEMENTS     | Location                | N;Res;               |
| IMPROV              | Age                     | 51                   |
| ION OF              | Condition               | C4                   |
| DESCRIPTION         | Total Rooms             | 5                    |
| DE                  | Bedrooms                | 2                    |
|                     | Baths                   | 2.0                  |
| SER                 | Appraiser               | Robert Bronley       |
| APPRAISER           | Date of Appraised Value | 05/19/2023           |
| VALUE               | Final Estimate of Value | \$ 1,105,000         |