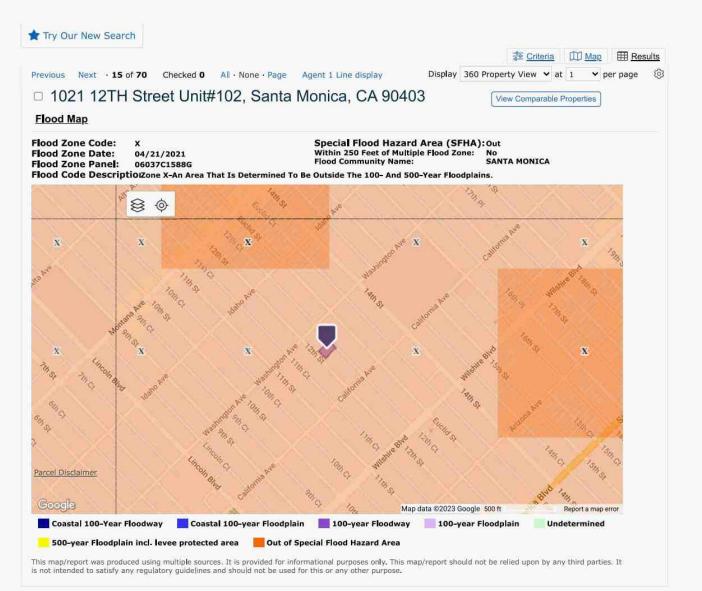

# **SUMMARY OF SALIENT FEATURES**

|                     | Subject Address         | 1021 12th St         |
|---------------------|-------------------------|----------------------|
|                     | Legal Description       | Tract 50877: Lot 1:  |
| NO                  | City                    | Santa Monica         |
| SUBJECT INFORMATION | County                  | Los Angeles          |
| ECT INF             | State                   | CA                   |
| SUBJE               | Zip Code                | 90403                |
|                     | Census Tract            | 7015.01              |
|                     | Map Reference           | 631 E7               |
| RICE                | Sale Price              | \$                   |
| SALES PRICE         | Date of Sale            |                      |
| NT                  | Borrower                | Redwood Holdings LLC |
| CLIENT              | Lender/Client           | Wedgewood Inc.       |
|                     | Size (Square Feet)      | 1,337                |
| S                   | Price per Square Foot   | \$                   |
| OF IMPROVEMENTS     | Location                | N;Res;               |
| IMPROV              | Age                     | 51                   |
| ION OF              | Condition               | C4                   |
| DESCRIPTION         | Total Rooms             | 5                    |
| DE                  | Bedrooms                | 2                    |
|                     | Baths                   | 2.0                  |
| SER                 | Appraiser               | Robert Bronley       |
| APPRAISER           | Date of Appraised Value | 05/19/2023           |
| VALUE               | Final Estimate of Value | \$ 1,105,000         |