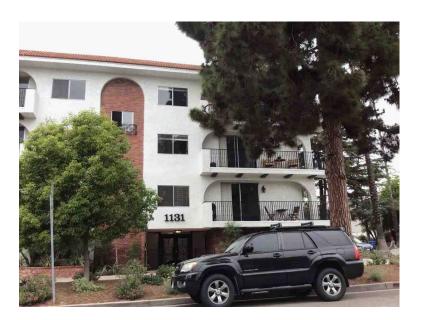

# **SUMMARY OF SALIENT FEATURES**

|                     | Subject Address         | 1021 12th St         |
|---------------------|-------------------------|----------------------|
|                     | Legal Description       | Tract 50877: Lot 1:  |
| NO                  | City                    | Santa Monica         |
| SUBJECT INFORMATION | County                  | Los Angeles          |
| ECT INF             | State                   | CA                   |
| SUBJE               | Zip Code                | 90403                |
|                     | Census Tract            | 7015.01              |
|                     | Map Reference           | 631 E7               |
| RICE                | Sale Price              | \$                   |
| SALES PRICE         | Date of Sale            |                      |
| NT                  | Borrower                | Redwood Holdings LLC |
| CLIENT              | Lender/Client           | Wedgewood Inc.       |
|                     | Size (Square Feet)      | 1,337                |
| S                   | Price per Square Foot   | \$                   |
| OF IMPROVEMENTS     | Location                | N;Res;               |
| IMPROV              | Age                     | 51                   |
| ION OF              | Condition               | C4                   |
| DESCRIPTION         | Total Rooms             | 5                    |
| DE                  | Bedrooms                | 2                    |
|                     | Baths                   | 2.0                  |
| SER                 | Appraiser               | Robert Bronley       |
| APPRAISER           | Date of Appraised Value | 05/19/2023           |
| VALUE               | Final Estimate of Value | \$ 1,105,000         |