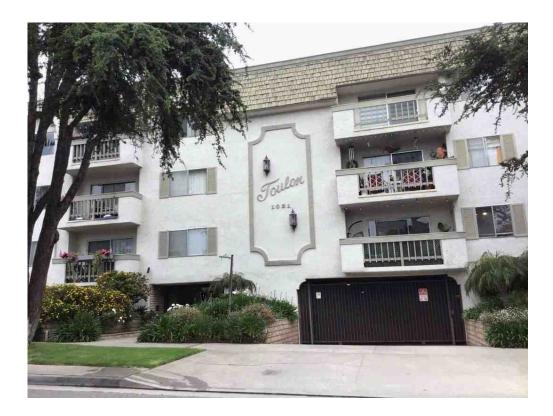

# **SUMMARY OF SALIENT FEATURES**

|                     | Subject Address         | 1021 12th St         |
|---------------------|-------------------------|----------------------|
|                     | Legal Description       | Tract 50877: Lot 1:  |
| NO                  | City                    | Santa Monica         |
| SUBJECT INFORMATION | County                  | Los Angeles          |
| ECT INF             | State                   | CA                   |
| SUBJE               | Zip Code                | 90403                |
|                     | Census Tract            | 7015.01              |
|                     | Map Reference           | 631 E7               |
| RICE                | Sale Price              | \$                   |
| SALES PRICE         | Date of Sale            |                      |
| NT                  | Borrower                | Redwood Holdings LLC |
| CLIENT              | Lender/Client           | Wedgewood Inc.       |
|                     | Size (Square Feet)      | 1,337                |
| S                   | Price per Square Foot   | \$                   |
| OF IMPROVEMENTS     | Location                | N;Res;               |
| IMPROV              | Age                     | 51                   |
| ION OF              | Condition               | C4                   |
| DESCRIPTION         | Total Rooms             | 5                    |
| DE                  | Bedrooms                | 2                    |
|                     | Baths                   | 2.0                  |
| SER                 | Appraiser               | Robert Bronley       |
| APPRAISER           | Date of Appraised Value | 05/19/2023           |
| VALUE               | Final Estimate of Value | \$ 1,105,000         |