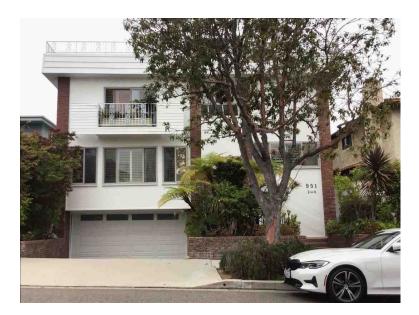

# **SUMMARY OF SALIENT FEATURES**

|                     | Subject Address         | 1021 12th St         |
|---------------------|-------------------------|----------------------|
|                     | Legal Description       | Tract 50877: Lot 1:  |
| NO                  | City                    | Santa Monica         |
| SUBJECT INFORMATION | County                  | Los Angeles          |
| ECT INF             | State                   | CA                   |
| SUBJE               | Zip Code                | 90403                |
|                     | Census Tract            | 7015.01              |
|                     | Map Reference           | 631 E7               |
| RICE                | Sale Price              | \$                   |
| SALES PRICE         | Date of Sale            |                      |
| NT                  | Borrower                | Redwood Holdings LLC |
| CLIENT              | Lender/Client           | Wedgewood Inc.       |
|                     | Size (Square Feet)      | 1,337                |
| S                   | Price per Square Foot   | \$                   |
| OF IMPROVEMENTS     | Location                | N;Res;               |
| IMPROV              | Age                     | 51                   |
| ION OF              | Condition               | C4                   |
| DESCRIPTION         | Total Rooms             | 5                    |
| DE                  | Bedrooms                | 2                    |
|                     | Baths                   | 2.0                  |
| SER                 | Appraiser               | Robert Bronley       |
| APPRAISER           | Date of Appraised Value | 05/19/2023           |
| VALUE               | Final Estimate of Value | \$ 1,105,000         |