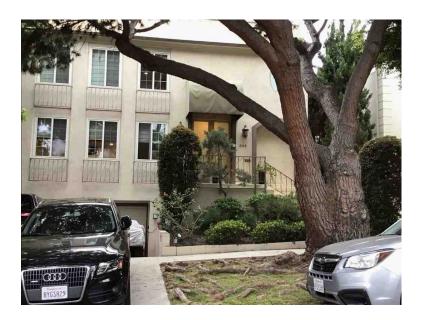

# **SUMMARY OF SALIENT FEATURES**

|                     | Subject Address         | 1021 12th St         |
|---------------------|-------------------------|----------------------|
|                     | Legal Description       | Tract 50877: Lot 1:  |
| NO                  | City                    | Santa Monica         |
| SUBJECT INFORMATION | County                  | Los Angeles          |
| ECT INF             | State                   | CA                   |
| SUBJE               | Zip Code                | 90403                |
|                     | Census Tract            | 7015.01              |
|                     | Map Reference           | 631 E7               |
| RICE                | Sale Price              | \$                   |
| SALES PRICE         | Date of Sale            |                      |
| NT                  | Borrower                | Redwood Holdings LLC |
| CLIENT              | Lender/Client           | Wedgewood Inc.       |
|                     | Size (Square Feet)      | 1,337                |
| S                   | Price per Square Foot   | \$                   |
| OF IMPROVEMENTS     | Location                | N;Res;               |
| IMPROV              | Age                     | 51                   |
| ION OF              | Condition               | C4                   |
| DESCRIPTION         | Total Rooms             | 5                    |
| DE                  | Bedrooms                | 2                    |
|                     | Baths                   | 2.0                  |
| SER                 | Appraiser               | Robert Bronley       |
| APPRAISER           | Date of Appraised Value | 05/19/2023           |
| VALUE               | Final Estimate of Value | \$ 1,105,000         |