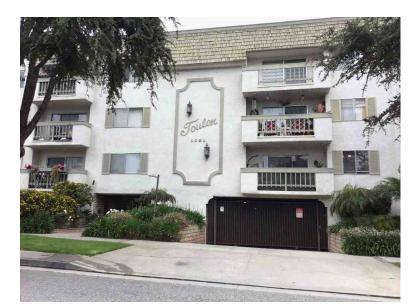

# **SUMMARY OF SALIENT FEATURES**

|                     | Subject Address         | 1021 12th St         |
|---------------------|-------------------------|----------------------|
|                     | Legal Description       | Tract 50877: Lot 1:  |
| NO                  | City                    | Santa Monica         |
| SUBJECT INFORMATION | County                  | Los Angeles          |
| ECT INF             | State                   | CA                   |
| SUBJE               | Zip Code                | 90403                |
|                     | Census Tract            | 7015.01              |
|                     | Map Reference           | 631 E7               |
| RICE                | Sale Price              | \$                   |
| SALES PRICE         | Date of Sale            |                      |
| NT                  | Borrower                | Redwood Holdings LLC |
| CLIENT              | Lender/Client           | Wedgewood Inc.       |
|                     | Size (Square Feet)      | 1,337                |
| S                   | Price per Square Foot   | \$                   |
| OF IMPROVEMENTS     | Location                | N;Res;               |
| IMPROV              | Age                     | 51                   |
| ION OF              | Condition               | C4                   |
| DESCRIPTION         | Total Rooms             | 5                    |
| DE                  | Bedrooms                | 2                    |
|                     | Baths                   | 2.0                  |
| SER                 | Appraiser               | Robert Bronley       |
| APPRAISER           | Date of Appraised Value | 05/19/2023           |
| VALUE               | Final Estimate of Value | \$ 1,105,000         |