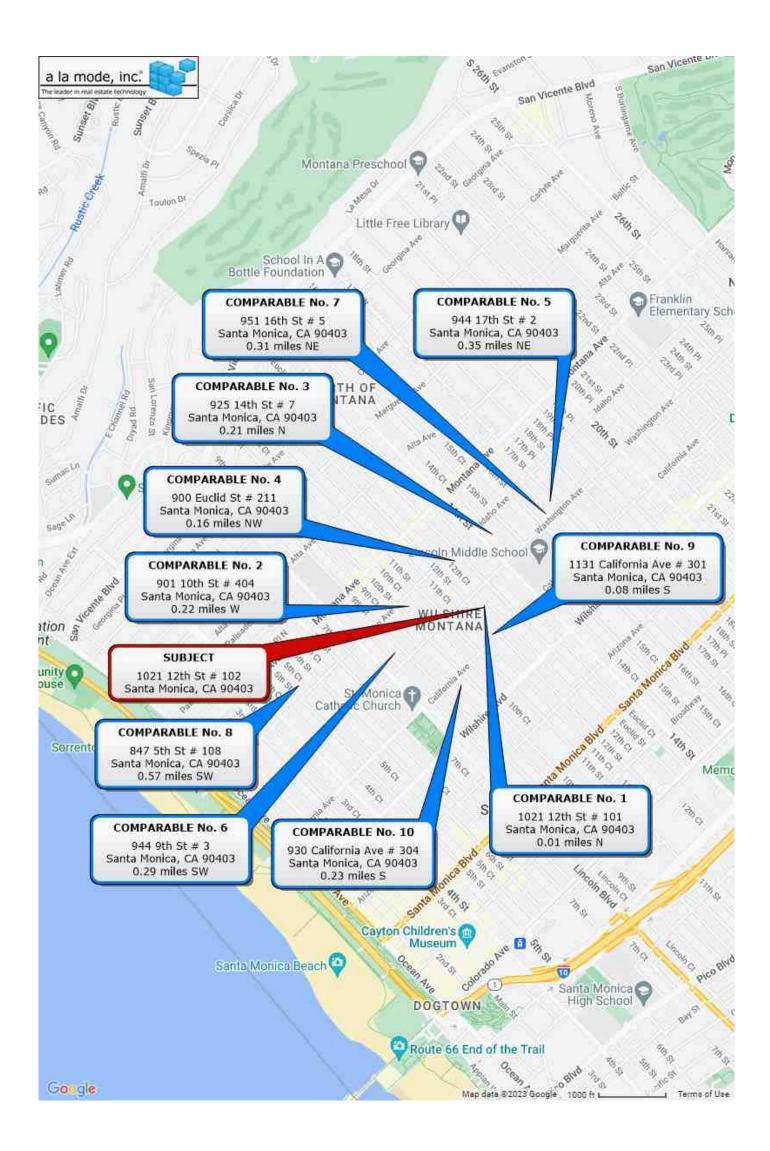

Robert Bronkey, California Regional MLS The data within this report is compiled by CoreLogic from public and private sources. The data is independently verified by the recipient of this report with the applicable county or municipality. Generated on: 05/18/23 Page 3/3

can be

## **Location Map**

| Borrower         | Redwood Holdings LLC |                    |          |            |       |  |
|------------------|----------------------|--------------------|----------|------------|-------|--|
| Property Address | 1021 12th St         |                    |          |            |       |  |
| City             | Santa Monica         | County Los Angeles | State CA | A Zip Code | 90403 |  |
| Lender/Client    | Wedgewood Inc.       |                    |          |            |       |  |



## Plat Map

| Borrower         | Redwood Holdings LLC |        |             |      |    |          |       |  |
|------------------|----------------------|--------|-------------|------|----|----------|-------|--|
| Property Address | 1021 12th St         |        |             |      |    |          |       |  |
| City             | Santa Monica         | County | Los Angeles | Stat | CA | Zip Code | 90403 |  |
| Lender/Client    | Wedgewood Inc.       |        |             |      |    |          |       |  |



### **Flood Map**

| Borrower         | Redwood Holdings LLC |        |             |       |    |          |       |  |
|------------------|----------------------|--------|-------------|-------|----|----------|-------|--|
| Property Address | 1021 12th St         |        |