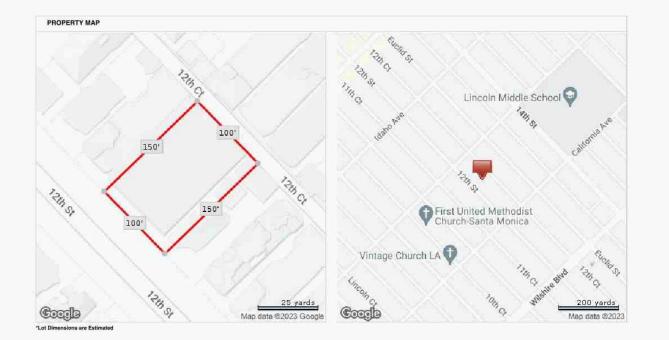

# **SUMMARY OF SALIENT FEATURES**

|                     | Subject Address         | 1021 12th St         |
|---------------------|-------------------------|----------------------|
|                     | Legal Description       | Tract 50877: Lot 1:  |
| NO                  | City                    | Santa Monica         |
| SUBJECT INFORMATION | County                  | Los Angeles          |
| ECT INF             | State                   | CA                   |
| SUBJE               | Zip Code                | 90403                |
|                     | Census Tract            | 7015.01              |
|                     | Map Reference           | 631 E7               |
| RICE                | Sale Price              | \$                   |
| SALES PRICE         | Date of Sale            |                      |
| NT                  | Borrower                | Redwood Holdings LLC |
| CLIENT              | Lender/Client           | Wedgewood Inc.       |
|                     | Size (Square Feet)      | 1,337                |
| S                   | Price per Square Foot   | \$                   |
| OF IMPROVEMENTS     | Location                | N;Res;               |
| IMPROV              | Age                     | 51                   |
| ION OF              | Condition               | C4                   |
| DESCRIPTION         | Total Rooms             | 5                    |
| DE                  | Bedrooms                | 2                    |
|                     | Baths                   | 2.0                  |
| SER                 | Appraiser               | Robert Bronley       |
| APPRAISER           | Date of Appraised Value | 05/19/2023           |
| VALUE               | Final Estimate of Value | \$ 1,105,000         |