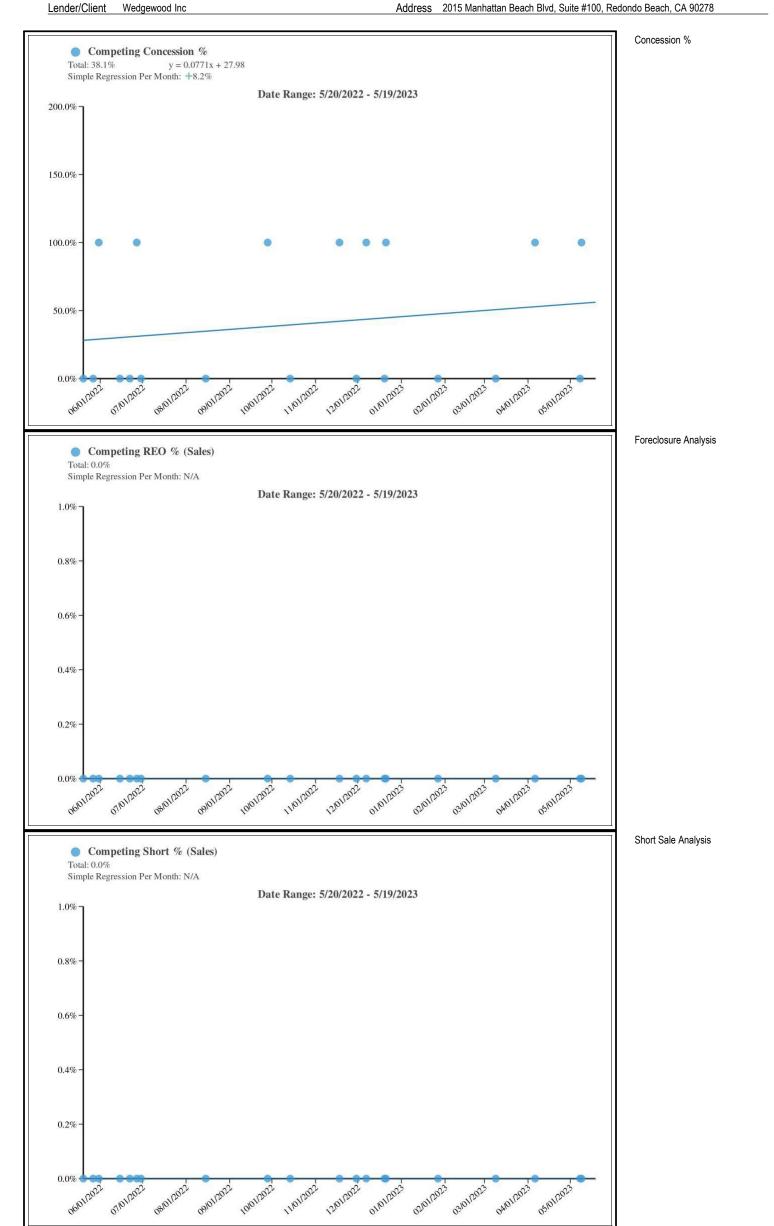

### **Exterior-Only Inspection Residential Appraisal Report**

|                 | There are 3 con                          | nparabl  | e propertie         | s curre | ently offe | red for    | sale in t | the su  | bject neighb   | orho    | od ranging   | in price f   | rom \$  | 900,0           | 000       | to\$            | 939        | ,900            |              |     |
|-----------------|------------------------------------------|----------|---------------------|---------|------------|------------|-----------|---------|----------------|---------|--------------|--------------|---------|-----------------|-----------|-----------------|------------|-----------------|--------------|-----|
|                 | There are 21 con                         | nparabl  | <u>e sales in t</u> | he sul  | pject neig | hborho     | od with   | in the  | past twelve    | mon     | ths ranging  | in sale p    | rice fr | om \$           | 752,000   | t               | o\$        | 1,049           | <u>3,000</u> |     |
|                 | FEATURE                                  |          | SUBJEC              | Τ       | С          |            | RABLE     |         |                |         | COMPA        | RABLE S      | SALE:   | # 2             | C         | <u>OMPAR</u>    | RABLE S    | ALE#            | : 3          |     |
|                 | Address 1064                             | Riverbe  | nd Cir              |         |            | 233        | 30 Mcma   | ackin D | )r             |         | 9            | 75 Riverb    | end Ci  | r               |           | 2               | 2831 Via \ | /erona          | i            |     |
|                 | Corona,                                  | CA 928   | 81-8685             |         |            | Coi        | rona, CA  | 9288    | 1              |         | С            | orona, CA    | 9288    | 1               |           | Coro            | na, CA 9   | <u> 2881-8</u>  | 685          |     |
|                 | Proximity to Subject                     |          |                     |         |            | 0          | .24 mile  | s NW    |                |         |              | 0.17 mile    | es W    |                 |           |                 | 0.47 mile  | s W             |              |     |
|                 | Sale Price                               | \$       |                     |         |            |            | \$        |         | 865,000        |         |              | \$           |         | 860,000         |           |                 | \$         |                 | 890,000      |     |
|                 | Sale Price/Gross Liv. Area               | \$       | 0.00                | sq. ft. | \$         | 275.74     | S         | q. ft.  |                | \$      | 273.0        | )2 s         | q. ft.  |                 | \$        | 328.2           | .9 s       | q. ft.          |              |     |
|                 | Data Source(s)                           |          |                     |         | CF         | RMLS #0    | CV22223   | 3120;D  | OM 154         |         | CRMLS        | #IG22245     | 5746;D  | OM 77           |           | CRMLS#          | #SW2223    | 3197 <u>;</u> ⊑ | OM 20        |     |
|                 | Verification Source(s)                   |          |                     |         |            | Doc        | #13132    | 6/Real  | ist            |         | Do           | oc #68976    | /Realis | st              |           |                 | Doc #10    | 801_            |              |     |
|                 | VALUE ADJUSTMENTS                        | DE       | SCRIPTIC            | ON      | DES        | SCRIPT     | ION       | +(-)    | \$ Adjustmen   | ıt      | DESCRIP      | TION         | +(-)    | \$ Adjustment   | DE        | SCRIPT          | TION       | +(-)            | \$ Adjustme  | ent |
|                 | Sale or Financing                        |          |                     |         |            | ArmLth     |           |         |                |         | ArmLt        | h            |         |                 |           | ArmLth          | h          |                 |              |     |
|                 | Concessions                              |          |                     |         |            | Conv;0     |           |         |                |         | Conv;        | 0            |         |                 |           | Conv;(          | 0          |                 |              |     |
|                 | Date of Sale/Time                        |          |                     |         | s05        | 5/23;c04   | /23       |         |                |         | s03/23;c0    | )2/23        |         |                 | s         | 01/23;c1        | 2/22       |                 |              |     |
|                 | Location                                 |          | N;Res;              |         |            | N;Res;     |           |         |                |         | N;Res        | 3;           |         |                 |           | N;Res           | ;          |                 |              |     |
|                 | Leasehold/Fee Simple                     |          | Fee Simple          |         | Fe         | ee Simp    | le        |         |                |         | Fee Sim      | ple          |         |                 |           | Fee Sim         | ple        |                 |              |     |
|                 | Site                                     |          | 8,712 sf            |         |            | 7,405 sf   | :         |         | +2,61          | 4       | 7,841        | sf           |         | (               | )         | 4358 s          | sf         |                 | +8,          | 708 |
|                 | View                                     |          | N;Res;              |         |            | N;Res;     |           |         |                |         | N;Res        | 3;           |         |                 |           | N;Res           | ;          |                 |              |     |
|                 | Design (Style)                           | D.       | T2;Tradition        | al      | DT2        | 2;Traditio | onal      |         |                |         | DT2;Tradi    | tional       |         |                 | D         | T2;Tradit       | tional     |                 |              |     |
|                 | Quality of Construction                  |          | Q4                  |         |            | Q4         |           |         |                |         | Q4           |              |         |                 |           | Q4              |            |                 |              |     |
|                 | Actual Age                               |          | 23                  |         |            | 23         |           |         |                |         | 23           |              |         |                 |           | 5               |            |                 | -18,0        | 000 |
|                 | Condition                                |          | C4                  |         |            | C3         |           |         | -40,00         | 0       | C3           |              |         | -40,000         | )         | C3              |            |                 | -40,0        | 000 |
|                 | Above Grade                              | Total    | Bdrms. E            | Baths   | Total B    | Bdrms.     | Baths     |         |                | То      | tal Bdrms.   | Baths        |         |                 | Total     | Bdrms.          | Baths      |                 |              |     |
|                 | Room Count                               | 10       | 6                   | 3.0     | 8          | 4          | 3.0       |         |                | 0       | 8 4          | 3.0          |         | C               | 9         | 4               | 3.1        |                 | -5,0         | 000 |
|                 | Gross Living Area                        | 3        | 3,045               | sq. ft. | 3,1        | 137        | sq. ft.   |         |                | 0       | 3,150        | sq. ft.      |         | -6,300          | ) :       | 2,711           | sq. ft     |                 | +20,0        | 040 |
|                 | Basement & Finished                      |          | 0sf                 |         |            | 0sf        |           |         |                |         | 0sf          |              |         |                 |           | 0sf             |            |                 |              |     |
| S               | Rooms Below Grade                        |          |                     |         |            |            |           |         |                | $\perp$ |              |              |         |                 | L         |                 |            |                 |              |     |
| <b>ANALYSIS</b> | Functional Utility                       |          | Average             |         |            | Average    | -         |         |                | $\perp$ | Averag       | ge           |         |                 |           | Averag          | je         |                 |              |     |
| Ę               | Heating/Cooling                          |          | Fau/Cac             |         |            | Fau/Cac    | ;         |         |                |         | Fau/Ca       | ас           |         |                 |           | Fau/Ca          | ac         |                 |              |     |
| Ž               | Energy Efficient Items                   |          | None                |         | Solar F    | Panels-L   | eased     |         |                | 0       | None         | )            |         |                 | Sola      | r Panels-       | -Leased    |                 |              |     |
|                 | Garage/Carport                           |          | 2gbi2dw             |         | ;          | 3gbi3dw    | ,         |         | -3,00          | 0       | 3gbi3d       | lw           |         | -3,000          |           | 2gbi2d          | w          |                 |              |     |
| COMPARISON      | Porch/Patio/Deck                         |          | Porch/Patio         |         | Po         | orch/Pat   | io        |         |                |         | Porch/Pa     | atio         |         |                 |           | Porch/Pa        | atio       |                 |              |     |
| SS              | Pool Features                            | No       | Pool/No Sp          | ра      | F          | Pool/Spa   | 3         |         | -25,00         | 0       | No Pool/No   | o Spa        |         |                 |           | Pool/Sp         | ра         |                 | -25,0        | 000 |
| Ž               |                                          |          |                     |         |            | •          |           |         |                |         |              | •            |         |                 |           |                 |            |                 |              |     |
| ₹               |                                          |          |                     |         |            |            |           |         |                |         |              |              |         |                 |           |                 |            |                 |              |     |
| ပ္ပ             | Net Adjustment (Total)                   |          |                     |         |            | + X        | -         | \$      | -65,386        |         | + X          | -            | \$      | -49,300         |           | + X -           | -          | \$              | -59,252      |     |
| ES              | Adjusted Sale Price                      |          |                     |         | Net Ad     | lj: -8%    | )         |         |                | Ne      | et Adj: -6%  | %            |         |                 | Net A     | dj: -7%         | 6          |                 |              |     |
| _               | of Comparables                           |          |                     |         | Gross      | Adj : 8    | 3%        | \$      | 799,614        | Gr      | oss Adj: (   | 6%           | \$      | 810,700         | Gross     | s Adj: 1        | 13%        | \$              | 830,748      |     |
| SA              | I X did did not re                       | esearch  | the sale or         |         |            |            |           |         | erty and con   |         |              |              |         |                 |           |                 |            |                 |              |     |
|                 | My research X did Data source(s) Realist | did no   | ot reveal ar        | ny pric | r sales o  | r transf   | ers of th | ne sub  | ject property  | / for   | the three ye | ears prior   | to the  | e effective da  | te of thi | s apprai        | isal.      |                 |              | _   |
|                 | My research X did                        | did no   | ot reveal ar        | ny prio | r sales o  | r transf   | ers of th | ne con  | nparable sal   | es fo   | r the year p | orior to the | e date  | of sale of the  | e comp    | <u>arable s</u> | ale.       |                 |              |     |
|                 | Data source(s) Realist                   |          |                     |         |            |            |           |         |                |         |              |              |         |                 |           |                 |            |                 |              |     |
|                 | Report the results of the r              | esearch  | nand analy          |         |            | sale or    | transfe   |         | •              | _       |              |              |         |                 |           |                 |            |                 |              |     |
|                 | ITEM                                     |          |                     | SUI     | BJECT      |            |           | CON     | MPARABLE       | SAL     | E#1          | COM          | IPAR/   | ABLE SALE #     | ŧ 2       | CC              | MPARA      | BLE S           | SALE #3      |     |
|                 | Date of Prior Sale/Transfe               | er       |                     | 11/0    | 09/2022    |            |           |         |                |         |              |              |         |                 |           |                 |            |                 |              |     |
|                 | Price of Prior Sale/Transf               | er       |                     |         | 0          |            |           |         |                |         |              |              |         |                 |           |                 |            |                 |              |     |
|                 | Data Source(s)                           |          |                     | R       | tealist    |            |           |         | Realist        |         |              |              |         | Realist         |           |                 |            | ealist          |              |     |
|                 | Effective Date of Data So                |          |                     |         | 18/2023    |            |           |         | 05/18/202      |         |              |              |         | 18/2023         |           |                 |            | 8/202           |              |     |
|                 | Analysis of prior sale or tr             |          |                     |         |            |            |           |         |                |         |              |              |         |                 |           |                 |            |                 |              |     |
|                 | Associates to Steele Graylar             | nd and w | as a Grant [        | Deed ([ | Document   | #46590     | 7). 975 F | Riverbe | end Cir-No tra | nsfer   | history. 233 | 0 Mcmack     | in Dr-I | No transfer his | tory. 283 | 31 Via Ve       | erona-No   | ransfe          | r history.   |     |
|                 |                                          |          |                     |         |            |            |           |         |                |         |              |              |         |                 |           |                 |            |                 |              |     |
|                 |                                          |          |                     |         |            |            |           |         |                |         |              |              |         |                 |           |                 |            |                 |              |     |
|                 |                                          |          |                     |         |            |            |           |         |                |         |              |              |         |                 |           |                 |            |                 |              |     |
|                 |                                          |          |                     |         |            |            |           |         |                |         |              |              |         |                 |           |                 |            |                 |              |     |
|                 | Summary of Sales Compa                   | arison A | pproach             | See A   | Attached A | ddendu     | m         |         |                |         |              |              |         |                 |           |                 |            |                 |              |     |
|                 |                                          |          |                     |         |            |            |           |         |                |         |              |              |         |                 |           |                 |            |                 |              |     |
|                 |                                          |          |                     |         |            |            |           |         |                |         |              |              |         |                 |           |                 |            |                 |              |     |
|                 |                                          |          |                     |         |            |            |           |         |                |         |              |              |         |                 |           |                 |            |                 |              |     |
|                 |                                          |          |                     |         |            |            |           |         |                |         |              |              |         |                 |           |                 |            |                 |              |     |
|                 |                                          |          |                     |         |            |            |           |         |                |         |              |              |         |                 |           |                 |            |                 |              |     |
|                 |                                          |          |                     |         |            |            |           |         |                |         |              |              |         |                 |           |                 |            |                 |              |     |
|                 |                                          |          |                     |         |            |            |           |         |                |         |              |              |         |                 |           |                 |            |                 |              |     |
|                 | Indicated Value by Sales                 |          |                     |         |            | 840,000    |           |         |                |         |              |              |         |                 |           |                 |            |                 |              |     |
|                 | Indicated Value by: Sales (              | Compari  | son Approa          | ach \$  |            | 840,000    | 1         | Cost A  | Approach (if o | devel   | oped) \$     | 0            |         | Income Ap       | proach    | (if deve        | loped) \$  |                 | 0            |     |
| z               | See Attached Addendum                    |          |                     |         |            |            |           |         |                |         |              |              |         |                 |           |                 |            |                 |              |     |
| 9               |                                          |          |                     |         |            |            |           |         |                |         |              |              |         |                 |           |                 |            |                 |              |     |
| ¥               |                                          |          |                     | 1       |            |            |           |         |                |         |              |              |         |                 |           |                 |            | —               |              |     |
| RECONCILIATION  | This appraisal is made                   |          |                     |         |            |            |           |         |                |         |              |              |         | cal condition   |           |                 |            | 1               |              |     |
| 2               | · · · · · · · · · · · · · · · · · · ·    |          | • .                 |         |            |            |           |         | • •            |         |              | •            |         | rations have l  |           | mpleted         | d, or      | subj            | ecttothe     |     |
| 8               | following required inspect               | ion bas  | ed on the e         | extraoi | dinary as  | ssumpti    | on that   | the co  | ondition or de | eticie  | ency does n  | ot require   | e alter | ation or repa   | ır:       |                 |            |                 |              |     |
| 믮               | <b>D</b> 1                               |          |                     |         |            |            |           |         | •              |         |              | <i>c</i>     |         | • • • •         |           |                 |            |                 |              |     |
|                 | Based on a visual inspe                  |          |                     |         |            | •          | •         |         |                |         |              |              |         |                 |           |                 | •          | and             | ıımıtıng     |     |
|                 | conditions, and apprais                  |          | τιτιcation,         |         |            |            | tne mai   |         |                |         |              |              |         |                 |           |                 |            |                 |              |     |
|                 | \$ 840,000 <b>, a</b>                    | s of     |                     | (       | 05/19/2023 | 3          |           |         | , wnich is th  | ie da   | ite of inspe | ection an    | a the   | effective da    | re of th  | us appr         | aisal.     |                 |              |     |