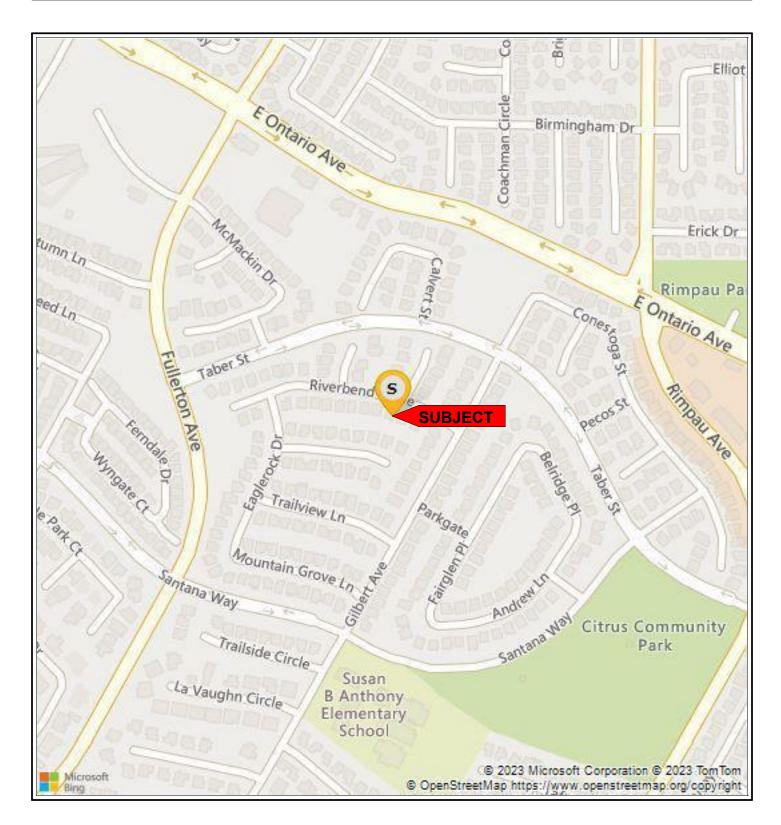

|            |
|-------------------------------------|--------|-----------|---------------------|---------------------|-------------------|------------|
| City Corona                         | County | Riverside | State               | CA                  | Zip Code          | 92881-8685 |
| Client Wedgewood Inc                |        | Address   | 2015 Manhattan Beac | h Blvd, Suite #100, | Redondo Beach, CA | A 90278    |



### Elite Appraisal Service

### FLOOD MAP ADDENDUM

File No. 34197322
Internal File# 1064Riverbend\_Corona

 Borrower
 Redwood Holdings LLC

 Property Address
 1064 Riverbend Cir

 City
 Corona
 County
 Riverside
 State
 CA
 Zip Code
 92881-8685

 Lender/Client
 Wedgewood Inc
 Address
 2015 Manhattan Beach Blvd, Suite #100, Redondo Beach, CA 90278



### Flood Map Legends Flood Zones Areas inundated by 100-year flooding Areas inundated by 500-year flooding Areas of undetermined but possible flood hazards Floodway areas with velocity hazard Floodway areas COBRA zone

| Floritary Button to the |                |              |                 |            |  |  |  |  |  |  |
|-------------------------|----------------|--------------|-----------------|------------|--|--|--|--|--|--|
| Flood Zone De           | terminati      | on           |                 |            |  |  |  |  |  |  |
| In Special Flood Ha     | zard Area (    | Flood Zone): |                 | Out        |  |  |  |  |  |  |
| Within 250 ft. of mu    | ltiple flood z | ones?        | Not within      | n 250 feet |  |  |  |  |  |  |
| Community:              |