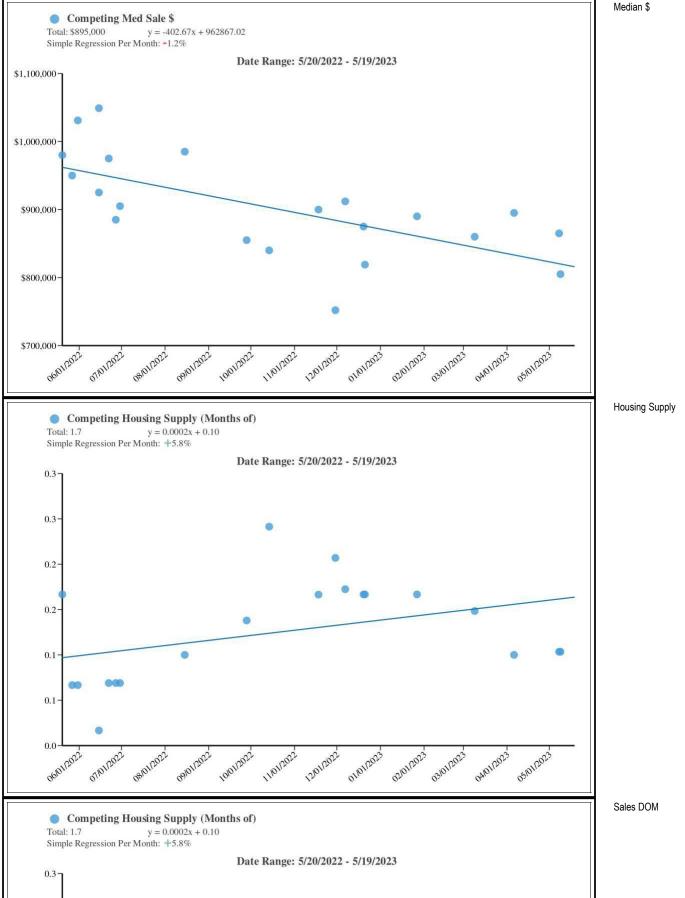

### **Exterior-Only Inspection Residential Appraisal Report**

|                 | There are 3 con                          | nparabl  | e propertie         | s curre | ently offe | red for    | sale in t | the su  | bject neighb   | orho    | od ranging   | in price f   | rom \$  | 900,0           | 000       | to\$            | 939        | ,900            |              |     |
|-----------------|------------------------------------------|----------|---------------------|---------|------------|------------|-----------|---------|----------------|---------|--------------|--------------|---------|-----------------|-----------|-----------------|------------|-----------------|--------------|-----|
|                 | There are 21 con                         | nparabl  | <u>e sales in t</u> | he sul  | pject neig | hborho     | od with   | in the  | past twelve    | mon     | ths ranging  | in sale p    | rice fr | om \$           | 752,000   | t               | o\$        | 1,049           | <u>3,000</u> |     |
|                 | FEATURE                                  |          | SUBJEC              | Τ       | С          |            | RABLE     |         |                |         | COMPA        | RABLE S      | SALE:   | # 2             | C         | <u>OMPAR</u>    | RABLE S    | ALE#            | : 3          |     |
|                 | Address 1064                             | Riverbe  | nd Cir              |         |            | 233        | 30 Mcma   | ackin D | )r             |         | 9            | 75 Riverb    | end Ci  | r               |           | 2               | 2831 Via \ | /erona          | i            |     |
|                 | Corona,                                  | CA 928   | 81-8685             |         |            | Coi        | rona, CA  | 9288    | 1              |         | С            | orona, CA    | 9288    | 1               |           | Coro            | na, CA 9   | <u> 2881-8</u>  | 685          |     |
|                 | Proximity to Subject                     |          |                     |         |            | 0          | .24 mile  | s NW    |                |         |              | 0.17 mile    | es W    |                 |           |                 | 0.47 mile  | s W             |              |     |
|                 | Sale Price                               | \$       |                     |         |            |            | \$        |         | 865,000        |         |              | \$           |         | 860,000         |           |                 | \$         |                 | 890,000      |     |
|                 | Sale Price/Gross Liv. Area               | \$       | 0.00                | sq. ft. | \$         | 275.74     | S         | q. ft.  |                | \$      | 273.0        | )2 s         | q. ft.  |                 | \$        | 328.2           | .9 s       | q. ft.          |              |     |
|                 | Data Source(s)                           |          |                     |         | CF         | RMLS #0    | CV22223   | 3120;D  | OM 154         |         | CRMLS        | #IG22245     | 5746;D  | OM 77           |           | CRMLS#          | #SW2223    | 3197 <u>;</u> ⊑ | OM 20        |     |
|                 | Verification Source(s)                   |          |                     |         |            | Doc        | #13132    | 6/Real  | ist            |         | Do           | oc #68976    | /Realis | st              |           |                 | Doc #10    | 801_            |              |     |
|                 | VALUE ADJUSTMENTS                        | DE       | SCRIPTIC            | ON      | DES        | SCRIPT     | ION       | +(-)    | \$ Adjustmen   | ıt      | DESCRIP      | TION         | +(-)    | \$ Adjustment   | DE        | SCRIPT          | TION       | +(-)            | \$ Adjustme  | ent |
|                 | Sale or Financing                        |          |                     |         |            | ArmLth     |           |         |                |         | ArmLt        | h            |         |                 |           | ArmLth          | h          |                 |              |     |
|                 | Concessions                              |          |                     |         |            | Conv;0     |           |         |                |         | Conv;        | 0            |         |                 |           | Conv;(          | 0          |                 |              |     |
|                 | Date of Sale/Time                        |          |                     |         | s05        | 5/23;c04   | /23       |         |                |         | s03/23;c0    | )2/23        |         |                 | s         | 01/23;c1        | 2/22       |                 |              |     |
|                 | Location                                 |          | N;Res;              |         |            | N;Res;     |           |         |                |         | N;Res        | 3;           |         |                 |           | N;Res           | ;          |                 |              |     |
|                 | Leasehold/Fee Simple                     |          | Fee Simple          |         | Fe         | ee Simp    | le        |         |                |         | Fee Sim      | ple          |         |                 |           | Fee Sim         | ple        |                 |              |     |
|                 | Site                                     |          | 8,712 sf            |         |            | 7,405 sf   | :         |         | +2,61          | 4       | 7,841        | sf           |         | (               | )         | 4358 s          | sf         |                 | +8,          | 708 |
|                 | View                                     |          | N;Res;              |         |            | N;Res;     |           |         |                |         | N;Res        | 3;           |         |                 |           | N;Res           | ;          |                 |              |     |
|                 | Design (Style)                           | D.       | T2;Tradition        | al      | DT2        | 2;Traditio | onal      |         |                |         | DT2;Tradi    | tional       |         |                 | D         | T2;Tradit       | tional     |                 |              |     |
|                 | Quality of Construction                  |          | Q4                  |         |            | Q4         |           |         |                |         | Q4           |              |         |                 |           | Q4              |            |                 |              |     |
|                 | Actual Age                               |          | 23                  |         |            | 23         |           |         |                |         | 23           |              |         |                 |           | 5               |            |                 | -18,0        | 000 |
|                 | Condition                                |          | C4                  |         |            | C3         |           |         | -40,00         | 0       | C3           |              |         | -40,000         | )         | C3              |            |                 | -40,0        | 000 |
|                 | Above Grade                              | Total    | Bdrms. E            | Baths   | Total B    | Bdrms.     | Baths     |         |                | То      | tal Bdrms.   | Baths        |         |                 | Total     | Bdrms.          | Baths      |                 |              |     |
|                 | Room Count                               | 10       | 6                   | 3.0     | 8          | 4          | 3.0       |         |                | 0       | 8 4          | 3.0          |         | C               | 9         | 4               | 3.1        |                 | -5,0         | 000 |
|                 | Gross Living Area                        | 3        | 3,045               | sq. ft. | 3,1        | 137        | sq. ft.   |         |                | 0       | 3,150        | sq. ft.      |         | -6,300          | ) :       | 2,711           | sq. ft     |                 | +20,0        | 040 |
|                 | Basement & Finished                      |          | 0sf                 |         |            | 0sf        |           |         |                |         | 0sf          |              |         |                 |           | 0sf             |            |                 |              |     |
| S               | Rooms Below Grade                        |          |                     |         |            |            |           |         |                | $\perp$ |              |              |         |                 | L         |                 |            |                 |              |     |
| <b>ANALYSIS</b> | Functional Utility                       |          | Average             |         |            | Average    | -         |         |                | $\perp$ | Averag       | ge           |         |                 |           | Averag          | je         |                 |              |     |
| Ę               | Heating/Cooling                          |          | Fau/Cac             |         |            | Fau/Cac    | ;         |         |                |         | Fau/Ca       | ас           |         |                 |           | Fau/Ca          | ac         |                 |              |     |
| Ž               | Energy Efficient Items                   |          | None                |         | Solar F    | Panels-L   | eased     |         |                | 0       | None         | )            |         |                 | Sola      | r Panels-       | -Leased    |                 |              |     |
|                 | Garage/Carport                           |          | 2gbi2dw             |         | ;          | 3gbi3dw    | ,         |         | -3,00          | 0       | 3gbi3d       | lw           |         | -3,000          |           | 2gbi2d          | w          |                 |              |     |
| COMPARISON      | Porch/Patio/Deck                         |          | Porch/Patio         |         | Po         | orch/Pat   | io        |         |                |         | Porch/Pa     | atio         |         |                 |           | Porch/Pa        | atio       |                 |              |     |
| SS              | Pool Features                            | No       | Pool/No Sp          | ра      | F          | Pool/Spa   | 3         |         | -25,00         | 0       | No Pool/No   | o Spa        |         |                 |           | Pool/Sp         | ра         |                 | -25,0        | 000 |
| Ž               |                                          |          |                     |         |            | •          |           |         |                |         |              | •            |         |                 |           |                 |            |                 |              |     |
| ₹               |                                          |          |                     |         |            |            |           |         |                |         |              |              |         |                 |           |                 |            |                 |              |     |
| ပ္ပ             | Net Adjustment (Total)                   |          |                     |         |            | + X        | -         | \$      | -65,386        |         | + X          | -            | \$      | -49,300         |           | + X -           | -          | \$              | -59,252      |     |
| ES              | Adjusted Sale Price                      |          |                     |         | Net Ad     | lj: -8%    | )         |         |                | Ne      | et Adj: -6%  | %            |         |                 | Net A     | dj: -7%         | 6          |                 |              |     |
| _               | of Comparables                           |          |                     |         | Gross      | Adj : 8    | 3%        | \$      | 799,614        | Gr      | oss Adj: (   | 6%           | \$      | 810,700         | Gross     | s Adj: 1        | 13%        | \$              | 830,748      |     |
| SA              | I X did did not re                       | esearch  | the sale or         |         |            |            |           |         | erty and con   |         |              |              |         |                 |           |                 |            |                 |              |     |
|                 | My research X did Data source(s) Realist | did no   | ot reveal ar        | ny pric | r sales o  | r transf   | ers of th | ne sub  | ject property  | / for   | the three ye | ears prior   | to the  | e effective da  | te of thi | s apprai        | isal.      |                 |              | _   |
|                 | My research X did                        | did no   | ot reveal ar        | ny prio | r sales o  | r transf   | ers of th | ne con  | nparable sal   | es fo   | r the year p | orior to the | e date  | of sale of the  | e comp    | <u>arable s</u> | ale.       |                 |              |     |
|                 | Data source(s) Realist                   |          |                     |         |            |            |           |         |                |         |              |              |         |                 |           |                 |            |                 |              |     |
|                 | Report the results of the r              | esearch  | nand analy          |         |            | sale or    | transfe   |         | •              | _       |              |              |         |                 |           |                 |            |                 |              |     |
|                 | ITEM                                     |          |                     | SUI     | BJECT      |            |           | CON     | MPARABLE       | SAL     | E#1          | COM          | IPAR/   | ABLE SALE #     | ŧ 2       | CC              | MPARA      | BLE S           | SALE #3      |     |
|                 | Date of Prior Sale/Transfe               | er       |                     | 11/0    | 09/2022    |            |           |         |                |         |              |              |         |                 |           |                 |            |                 |              |     |
|                 | Price of Prior Sale/Transf               | er       |                     |         | 0          |            |           |         |                |         |              |              |         |                 |           |                 |            |                 |              |     |
|                 | Data Source(s)                           |          |                     | R       | tealist    |            |           |         | Realist        |         |              |              |         | Realist         |           |                 |            | ealist          |              |     |
|                 | Effective Date of Data So                |          |                     |         | 18/2023    |            |           |         | 05/18/202      |         |              |              |         | 18/2023         |           |                 |            | 8/202           |              |     |
|                 | Analysis of prior sale or tr             |          |                     |         |            |            |           |         |                |         |              |              |         |                 |           |                 |            |                 |              |     |
|                 | Associates to Steele Graylar             | nd and w | as a Grant [        | Deed ([ | Document   | #46590     | 7). 975 F | Riverbe | end Cir-No tra | nsfer   | history. 233 | 0 Mcmack     | in Dr-I | No transfer his | tory. 283 | 31 Via Ve       | erona-No   | ransfe          | r history.   |     |
|                 |                                          |          |                     |         |            |            |           |         |                |         |              |              |         |                 |           |                 |            |                 |              |     |
|                 |                                          |          |                     |         |            |            |           |         |                |         |              |              |         |                 |           |                 |            |                 |              |     |
|                 |                                          |          |                     |         |            |            |           |         |                |         |              |              |         |                 |           |                 |            |                 |              |     |
|                 |                                          |          |                     |         |            |            |           |         |                |         |              |              |         |                 |           |                 |            |                 |              |     |
|                 | Summary of Sales Compa                   | arison A | pproach             | See A   | Attached A | ddendu     | m         |         |                |         |              |              |         |                 |           |                 |            |                 |              |     |
|                 |                                          |          |                     |         |            |            |           |         |                |         |              |              |         |                 |           |                 |            |                 |              |     |
|                 |                                          |          |                     |         |            |            |           |         |                |         |              |              |         |                 |           |                 |            |                 |              |     |
|                 |                                          |          |                     |         |            |            |           |         |                |         |              |              |         |                 |           |                 |            |                 |              |     |
|                 |                                          |          |                     |         |            |            |           |         |                |         |              |              |         |                 |           |                 |            |                 |              |     |
|                 |                                          |          |                     |         |            |            |           |         |                |         |              |              |         |                 |           |                 |            |                 |              |     |
|                 |                                          |          |                     |         |            |            |           |         |                |         |              |              |         |                 |           |                 |            |                 |              |     |
|                 |                                          |          |                     |         |            |            |           |         |                |         |              |              |         |                 |           |                 |            |                 |              |     |
|                 | Indicated Value by Sales                 |          |                     |         |            | 840,000    |           |         |                |         |              |              |         |                 |           |                 |            |                 |              |     |
|                 | Indicated Value by: Sales (              | Compari  | son Approa          | ach \$  |            | 840,000    | 1         | Cost A  | Approach (if o | devel   | oped) \$     | 0            |         | Income Ap       | proach    | (if deve        | loped) \$  |                 | 0            |     |
| z               | See Attached Addendum                    |          |                     |         |            |            |           |         |                |         |              |              |         |                 |           |                 |            |                 |              |     |
| 9               |                                          |          |                     |         |            |            |           |         |                |         |              |              |         |                 |           |                 |            |                 |              |     |
| ¥               |                                          |          |                     | 1       |            |            |           |         |                |         |              |              |         |                 |           |                 |            | —               |              |     |
| RECONCILIATION  | This appraisal is made                   |          |                     |         |            |            |           |         |                |         |              |              |         | cal condition   |           |                 |            | 1               |              |     |
| 2               | · · · · · · · · · · · · · · · · · · ·    |          | • .                 |         |            |            |           |         | • •            |         |              | •            |         | rations have l  |           | mpleted         | d, or      | subj            | ecttothe     |     |
| 8               | following required inspect               | ion bas  | ed on the e         | extraoi | dinary as  | ssumpti    | on that   | the co  | ondition or de | eticie  | ency does n  | ot require   | e alter | ation or repa   | ır:       |                 |            |                 |              |     |
| 믮               | <b>D</b> 1                               |          |                     |         |            |            |           |         | •              |         |              | <i>c</i>     |         | • • • •         |           |                 |            |                 |              |     |
|                 | Based on a visual inspe                  |          |                     |         |            | •          | •         |         |                |         |              |              |         |                 |           |                 | •          | and             | ıımıtıng     |     |
|                 | conditions, and apprais                  |          | τιτιcation,         |         |            |            | tne mai   |         |                |         |              |              |         |                 |           |                 |            |                 |              |     |
|                 | \$ 840,000 <b>, a</b>                    | s of     |                     | (       | 05/19/2023 | 3          |           |         | , wnich is th  | ie da   | ite of inspe | ection an    | a the   | effective da    | re of th  | us appr         | aisal.     |                 |              |     |