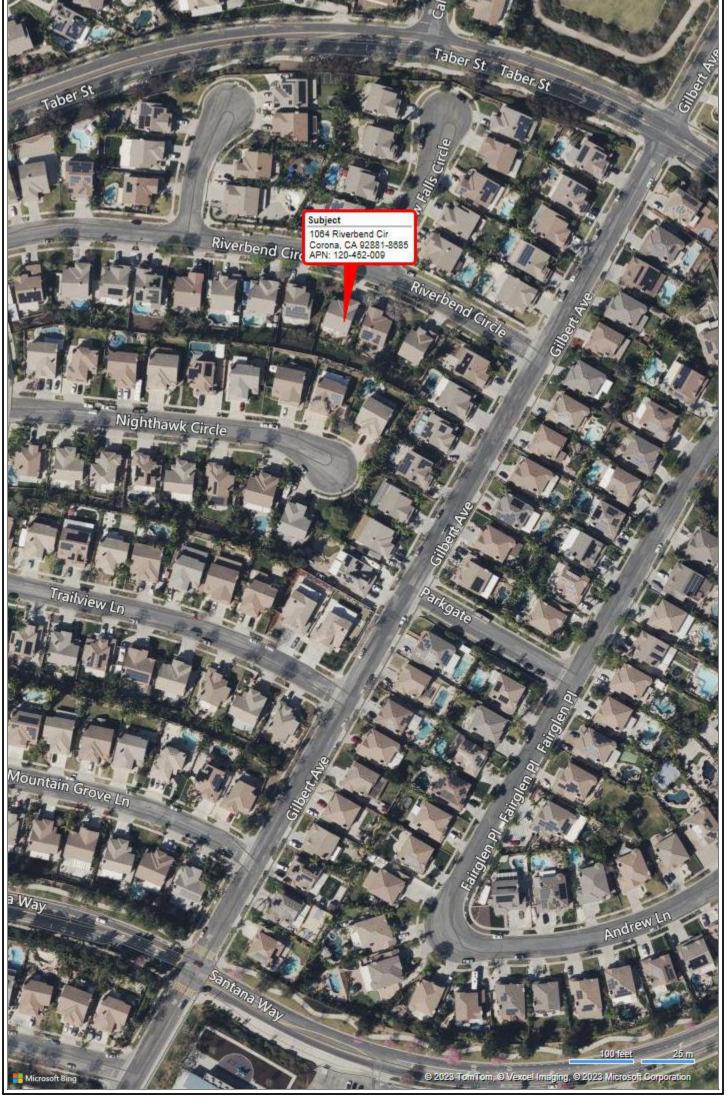

### **PREPARED BY**

Elite Appraisal Service 14071 Peyton Dr #1226 Chino Hills, CA 91709

File No. 34197322 Internal File# 1064Riverbend\_Corona Exterior-Only Inspection Residential Appraisal Report

| Г                   | The purpose of this summary appraisal report                              |                                  |                      | urate, and adequately suppo        | •                      | market value of    | the subject property.      |
|---------------------|---------------------------------------------------------------------------|----------------------------------|----------------------|------------------------------------|------------------------|--------------------|----------------------------|
|                     | Property Address 1064 Riverbend Cir                                       |                                  | City                 | Corona                             | Stat                   |                    |                            |
|                     | Borrower Redwood Holdings LLC                                             | Owner of Publ                    | lic Record           | Steele Grayland                    | d                      | County             | Riverside                  |
|                     | Legal Description .20 ACRES M/L IN LOT 40 MB                              | B 282/045 TR 28958-2             |                      |                                    |                        | ·                  |                            |
|                     | Assessor's Parcel # 120-452-009                                           |                                  |                      | Tax Year                           | 2022                   | R.E. Taxes         | s \$ 7,234                 |
| C                   | Neighborhood Name Corona                                                  |                                  |                      | Map Reference                      | Google Maps            | Census Tra         |                            |
| SUBJEC <sup>-</sup> |                                                                           | acant Special Assessmen          |                      | 0 PUD                              | HOA\$                  | 0                  | per year per month         |
| B                   | Property Rights Appraised X Fee Simple                                    |                                  | ner (describe)       |                                    | •                      | 1                  |                            |
| S                   | Assignment Type Purchase Transaction                                      |                                  |                      | r (describe) Servicing             |                        |                    |                            |
|                     | Lender/Client Wedgewood Inc                                               |                                  |                      | Manhattan Beach Blvd, Suite #1     | 00 Redondo Beach       | CA 90278           |                            |
|                     | Is the subject property currently offered for sa                          |                                  |                      |                                    |                        |                    | Yes X No                   |
|                     | Report data source(s) used, offerings price(s)                            |                                  |                      | •                                  |                        | raioar.            | 100 [ 110                  |
|                     | Troport data source(e) assa; enerings price(e)                            | j, and dato(o). Thoro are t      | no known nounge      | or the eadjoor property in the pri | ior 12 monaro.         |                    |                            |
|                     | I did did not analyze the contract                                        | t for sale for the subject or    | ırchase transact     | ion. Explain the results of the    | e analysis of the cor  | ntract for sale o  | r why the analysis was not |
|                     | performed.                                                                | t for sale for the subject pe    | aronaso transaot     | ion. Explain the results of the    | c analysis of the col  | itiadi idi sale o  | willy the analysis was not |
| 2                   | periorifica.                                                              |                                  |                      |                                    |                        |                    |                            |
| ₹                   | Contract Price \$ Date of C                                               | Contract le                      | the property call    | er the owner of public record      | l? Yes N               | o Data Source      | )(c)                       |
| CONTRACT            | Is there any financial assistance (loan charge                            |                                  |                      |                                    |                        |                    |                            |
| Ö                   | If Yes, report the total dollar amount and desc                           | ~                                |                      | assistance, etc.) to be paid       | by any party on ben    | all of the borror  | weir les lino              |
|                     | in res, report the total dollar amount and desc                           | cribe trie iterris to be paid.   |                      |                                    |                        |                    |                            |
|                     |                                                                           |                                  |                      |                                    |                        |                    |                            |
|                     | Note: Page and the racial composition of the                              | ha naighbarhaad ara na           | t appraisal fact     | tore                               |                        |                    |                            |
|                     | Note: Race and the racial composition of the Neighborhood Characteristics | ine neignborhood are no          |                      | Housing Trends                     | One II                 | nit Housing        | Present Land Use %         |
|                     |                                                                           | Dunn out 1 / oly                 |                      |                                    |                        |                    |                            |
| Ω                   |                                                                           | Rural Property Valu              |                      | _ =                                | Declining PRICE        | AGE                | One-Unit 80 %              |
| 0                   |                                                                           | Inder 25% Demand/Sup             |                      |                                    | OverSupply \$ (000)    | (yrs)              | 2-4 Unit 5 %               |
| 모                   |                                                                           | Slow Marketing Tin               |                      |                                    | Over6mths 752          | Low 1              | Multi-Family 5 %           |
| S.                  | Neighborhood Boundaries Include: E Ontario A                              | Ave to the north, Rimpau Ave     | e to the east, E Fo  | othill Parkway to the south, and   |                        | High 50            | Commercial 5 %             |
| <b>NEIGHBORHOOD</b> | Magnolia Ave to the west.                                                 |                                  |                      |                                    | 840                    | Pred. 25           | Other Vcnt 5 %             |
| 호                   | Neighborhood Description The subject propert                              |                                  |                      |                                    |                        |                    |                            |
| 買                   | Subject area consists primarily of detached single f                      | family homes and some cond       | dominiums along v    | vith some multi family dwellings   | and is convenient to s | chools and most    | consumer services. No      |
| _                   | adverse conditions noted at time of report                                |                                  |                      |                                    |                        |                    |                            |
|                     | Market Conditions (including support for the a                            | above conclusions) The ty        | ypical marketing/e   | xposure time for properties in the | ne subjects neighborho | ood is estimated a | at 1-3 months. Demand is   |
|                     | average at this time due to an low to average suppl                       | bly of available listings. The a | vailability of conve | entional and government financi    | ng remains favorable   | at this time. Loan | discounts, interest buy    |
|                     | downs and concessions are prevalent.                                      |                                  |                      |                                    |                        |                    |                            |
|                     | Dimensions Slightly Irregular ( See                                       |                                  |                      | 12 sf Shape                        | Slightly Irregular     | View               | N;Res;                     |
|                     | Specific Zoning Classification                                            |                                  |                      | n Single Family Residential        |                        |                    |                            |
|                     |                                                                           | Nonconforming (Grandfath         |                      | No Zoning   Illegal (desc          |                        |                    |                            |
|                     | Is the highest and best use of subject property                           | y as improved (or as prop        | osed per plans a     | and specifications) the prese      | nt use? X Yes          | No If No, o        | describe. Based on the 4   |
|                     | tests of highest and best use, the current use is the                     | e subject's current highest an   | nd best use based    | on the zoning allowed              |                        |                    |                            |
| ш                   | Utilities Public Other (describe)                                         | Pul                              | blic Other (de       | scribe) Of                         | f-site Improvement     | sType              | Public Private             |
| SITE                | Electricity X                                                             | Water                            | X .                  | Street                             | Asphalt                |                    | X                          |
| S                   | Gas X .                                                                   | Sanitary Sewer                   | x                    | Alley                              | None                   |                    |                            |
|                     | FEMA Special Flood Hazard Area Yes                                        | X No FEMA Flood Zo               | one X                | FEMA Map # 0606                    | 5C1356G                | FEMA Map D         | ate 08/28/2008             |
|                     | Are the utilities and/or off-site improvements to                         | typical for the market area      | ? X Yes              | No If No, describe.                |                        |                    |                            |
|                     | Are there any adverse site conditions or exter                            | rnal factors (easements, e       | ncroachments, e      | environmental conditions, lar      | nd uses, etc.)?        | Yes X No           | If Yes, describe.          |
|                     | None noted at the time of the exterior inspection ar                      | nd the aerial view from Goog     | le Maps.             |                                    |                        |                    |                            |
|                     |                                                                           |                                  |                      |                                    |                        |                    |                            |
|                     |                                                                           |                                  |                      |                                    |                        |                    | _                          |
|                     | Source(s) Used for Physical Characteristics of                            | of Property Appraisal            |                      | Assessment and Tax                 |                        | Inspection         | Property Owner             |
|                     | X Other (describe)                                                        | Exterior Analysis                |                      | Data Source(s) for Gross Liv       |                        |                    | eLogic/CRMLS               |
|                     | General Description                                                       | General Descripti                |                      | Heating / Cooling                  | Amenities              |                    | Car Storage                |
|                     | Units X One One with Accessory Unit                                       | X Concrete Slab Cr               | awl Space X          | FWA HWBB                           | X Fireplace(s) #       | 1                  | None                       |
|                     | # of Stories 2                                                            | Full Basement F                  | inished              | Radiant                            | Woodstove(s)           | # 0 X              | Driveway # of Cars 2       |
|                     | Type X Det. Att. S-Det./End Unit                                          | Partial Basement                 | Finished             | Other                              | X Patio/Deck Cvd       | d Drive            | way Surface Concrete       |
|                     | X Existing Proposed UnderConst. E                                         | Exterior Walls Stucc             | o/Rock Fu            | el Gas                             | X Porch Cvd            | X                  | Garage # of Cars 2         |
|                     | Design (Style) Traditional R                                              | Roof Surface Tile/A              | verage               | Central Air Conditioning           | Pool None              |                    | Carport # of Cars 0        |
|                     |                                                                           | Gutters & Downspouts Ea          |                      | Individual                         | X Fence Wood           |                    | Attached Detached          |
|                     | Effective Age (Yrs) 13 V                                                  | Window Type Vinyl/A              | Average              | Other                              | Other None             | X                  | Built-in                   |
| S                   | Appliances Refrigerator X Range/Oven                                      | n X Dishwasher X Di              | sposal X Mici        | owave Washer/Dryer                 | Other (describe)       |                    |                            |
| Ë                   | Finished area above grade contains: 1                                     | 10 Rooms 6                       | Bedrooms             | 3.0 Bath(s) 3                      | 3,045 Square           | Feet of Gross I    | iving Area Above Grade     |
| <b>IMPROVEMENTS</b> | Additional features (special energy efficient its                         | ems, etc.) None Noted            |                      |                                    | •                      |                    | · ·                        |
| Ē                   | ,                                                                         | ,                                |                      |                                    |                        |                    |                            |
| O                   | Describe the condition of the property and dat                            | ta source(s) (including app      | parent needed re     | epairs, deterioration, renovat     | tions, remodeling, et  | c.). C4;No func    | tional and/or external     |
| P.R.                | obsolescence noted at the time of inspection. Redu                        |                                  |                      |                                    |                        |                    |                            |
| ≥                   | comparison to other single family residences within                       |                                  |                      |                                    |                        | •                  | •                          |
|                     | -                                                                         |                                  |                      |                                    |                        |                    |                            |
|                     |                                                                           |                                  |                      |                                    |                        |                    |                            |
|                     |                                                                           |                                  |                      |                                    |                        |                    |                            |
|                     | Are there any apparent physical deficiencies of                           | or adverse conditions that       | affect the livabi    | lity, soundness, or structural     | integrity of the prop  | erty? Yes          | x No                       |
|                     | If Yes, describe                                                          |                                  |                      | y,                                 |                        | .,                 |                            |
|                     | ,                                                                         |                                  |                      |                                    |                        |                    |                            |
|                     |                                                                           |                                  |                      |                                    |                        |                    |                            |
|                     |                                                                           |                                  |                      |                                    |                        |                    |                            |
|                     | Does the property generally conform to the ne                             | eighborhood (functional ut       | ility, style, condi  | tion, use, construction, etc.)     | X Yes No               | If No, describe    |                            |
|                     | The first property generally contour to the ne                            |                                  | ,,,,                 |                                    | , , . 55    110        | , 40001100         |                            |
|                     |                                                                           |                                  |                      |                                    |                        |                    |                            |