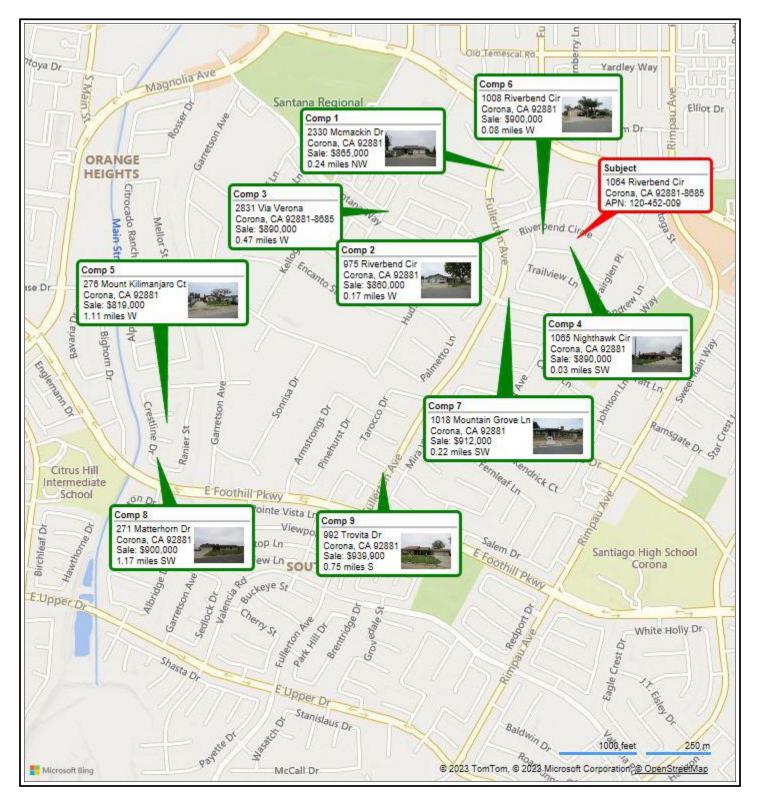

### **Exterior-Only Inspection Residential Appraisal Report**

|                 | There are 3 con                          | nparabl  | e propertie         | s curre | ently offe | red for    | sale in t | the su  | bject neighb   | orho    | od ranging   | in price f   | rom \$  | 900,0           | 000       | to\$            | 939        | ,900            |              |     |
|-----------------|------------------------------------------|----------|---------------------|---------|------------|------------|-----------|---------|----------------|---------|--------------|--------------|---------|-----------------|-----------|-----------------|------------|-----------------|--------------|-----|
|                 | There are 21 con                         | nparabl  | <u>e sales in t</u> | he sul  | pject neig | hborho     | od with   | in the  | past twelve    | mon     | ths ranging  | in sale p    | rice fr | om \$           | 752,000   | t               | o\$        | 1,049           | <u>3,000</u> |     |
|                 | FEATURE                                  |          | SUBJEC              | Τ       | С          |            | RABLE     |         |                |         | COMPA        | RABLE S      | SALE:   | # 2             | C         | <u>OMPAR</u>    | RABLE S    | ALE#            | : 3          |     |
|                 | Address 1064                             | Riverbe  | nd Cir              |         |            | 233        | 30 Mcma   | ackin D | )r             |         | 9            | 75 Riverb    | end Ci  | r               |           | 2               | 2831 Via \ | /erona          | i            |     |
|                 | Corona,                                  | CA 928   | 81-8685             |         |            | Coi        | rona, CA  | 9288    | 1              |         | С            | orona, CA    | 9288    | 1               |           | Coro            | na, CA 9   | <u> 2881-8</u>  | 685          |     |
|                 | Proximity to Subject                     |          |                     |         |            | 0          | .24 mile  | s NW    |                |         |              | 0.17 mile    | es W    |                 |           |                 | 0.47 mile  | s W             |              |     |
|                 | Sale Price                               | \$       |                     |         |            |            | \$        |         | 865,000        |         |              | \$           |         | 860,000         |           |                 | \$         |                 | 890,000      |     |
|                 | Sale Price/Gross Liv. Area               | \$       | 0.00                | sq. ft. | \$         | 275.74     | S         | q. ft.  |                | \$      | 273.0        | )2 s         | q. ft.  |                 | \$        | 328.2           | .9 s       | q. ft.          |              |     |
|                 | Data Source(s)                           |          |                     |         | CF         | RMLS #0    | CV22223   | 3120;D  | OM 154         |         | CRMLS        | #IG22245     | 5746;D  | OM 77           |           | CRMLS#          | #SW2223    | 3197 <u>;</u> ⊑ | OM 20        |     |
|                 | Verification Source(s)                   |          |                     |         |            | Doc        | #13132    | 6/Real  | ist            |         | Do           | oc #68976    | /Realis | st              |           |                 | Doc #10    | 801_            |              |     |
|                 | VALUE ADJUSTMENTS                        | DE       | SCRIPTIC            | ON      | DES        | SCRIPT     | ION       | +(-)    | \$ Adjustmen   | ıt      | DESCRIP      | TION         | +(-)    | \$ Adjustment   | DE        | SCRIPT          | TION       | +(-)            | \$ Adjustme  | ent |
|                 | Sale or Financing                        |          |                     |         |            | ArmLth     |           |         |                |         | ArmLt        | h            |         |                 |           | ArmLth          | h          |                 |              |     |
|                 | Concessions                              |          |                     |         |            | Conv;0     |           |         |                |         | Conv;        | 0            |         |                 |           | Conv;(          | 0          |                 |              |     |
|                 | Date of Sale/Time                        |          |                     |         | s05        | 5/23;c04   | /23       |         |                |         | s03/23;c0    | )2/23        |         |                 | s         | 01/23;c1        | 2/22       |                 |              |     |
|                 | Location                                 |          | N;Res;              |         |            | N;Res;     |           |         |                |         | N;Res        | 3;           |         |                 |           | N;Res           | ;          |                 |              |     |
|                 | Leasehold/Fee Simple                     |          | Fee Simple          |         | Fe         | ee Simp    | le        |         |                |         | Fee Sim      | ple          |         |                 |           | Fee Sim         | ple        |                 |              |     |
|                 | Site                                     |          | 8,712 sf            |         |            | 7,405 sf   | :         |         | +2,61          | 4       | 7,841        | sf           |         | (               | )         | 4358 s          | sf         |                 | +8,          | 708 |
|                 | View                                     |          | N;Res;              |         |            | N;Res;     |           |         |                |         | N;Res        | 3;           |         |                 |           | N;Res           | ;          |                 |              |     |
|                 | Design (Style)                           | D.       | T2;Tradition        | al      | DT2        | 2;Traditio | onal      |         |                |         | DT2;Tradi    | tional       |         |                 | D         | T2;Tradit       | tional     |                 |              |     |
|                 | Quality of Construction                  |          | Q4                  |         |            | Q4         |           |         |                |         | Q4           |              |         |                 |           | Q4              |            |                 |              |     |
|                 | Actual Age                               |          | 23                  |         |            | 23         |           |         |                |         | 23           |              |         |                 |           | 5               |            |                 | -18,0        | 000 |
|                 | Condition                                |          | C4                  |         |            | C3         |           |         | -40,00         | 0       | C3           |              |         | -40,000         | )         | C3              |            |                 | -40,0        | 000 |
|                 | Above Grade                              | Total    | Bdrms. E            | Baths   | Total B    | Bdrms.     | Baths     |         |                | То      | tal Bdrms.   | Baths        |         |                 | Total     | Bdrms.          | Baths      |                 |              |     |
|                 | Room Count                               | 10       | 6                   | 3.0     | 8          | 4          | 3.0       |         |                | 0       | 8 4          | 3.0          |         | C               | 9         | 4               | 3.1        |                 | -5,0         | 000 |
|                 | Gross Living Area                        | 3        | 3,045               | sq. ft. | 3,1        | 137        | sq. ft.   |         |                | 0       | 3,150        | sq. ft.      |         | -6,300          | ) :       | 2,711           | sq. ft     |                 | +20,0        | 040 |
|                 | Basement & Finished                      |          | 0sf                 |         |            | 0sf        |           |         |                |         | 0sf          |              |         |                 |           | 0sf             |            |                 |              |     |
| S               | Rooms Below Grade                        |          |                     |         |            |            |           |         |                | $\perp$ |              |              |         |                 | L         |                 |            |                 |              |     |
| <b>ANALYSIS</b> | Functional Utility                       |          | Average             |         |            | Average    | -         |         |                | $\perp$ | Averag       | ge           |         |                 |           | Averag          | je         |                 |              |     |
| Ę               | Heating/Cooling                          |          | Fau/Cac             |         |            | Fau/Cac    | ;         |         |                |         | Fau/Ca       | ас           |         |                 |           | Fau/Ca          | ac         |                 |              |     |
| Ž               | Energy Efficient Items                   |          | None                |         | Solar F    | Panels-L   | eased     |         |                | 0       | None         | )            |         |                 | Sola      | r Panels-       | -Leased    |                 |              |     |
|                 | Garage/Carport                           |          | 2gbi2dw             |         | ;          | 3gbi3dw    | ,         |         | -3,00          | 0       | 3gbi3d       | lw           |         | -3,000          |           | 2gbi2d          | w          |                 |              |     |
| COMPARISON      | Porch/Patio/Deck                         |          | Porch/Patio         |         | Po         | orch/Pat   | io        |         |                |         | Porch/Pa     | atio         |         |                 |           | Porch/Pa        | atio       |                 |              |     |
| SS              | Pool Features                            | No       | Pool/No Sp          | ра      | F          | Pool/Spa   | 3         |         | -25,00         | 0       | No Pool/No   | o Spa        |         |                 |           | Pool/Sp         | ра         |                 | -25,0        | 000 |
| Ž               |                                          |          |                     |         |            | •          |           |         |                |         |              | •            |         |                 |           |                 |            |                 |              |     |
| ₹               |                                          |          |                     |         |            |            |           |         |                |         |              |              |         |                 |           |                 |            |                 |              |     |
| ပ္ပ             | Net Adjustment (Total)                   |          |                     |         |            | + X        | -         | \$      | -65,386        |         | + X          | -            | \$      | -49,300         |           | + X -           | -          | \$              | -59,252      |     |
| ES              | Adjusted Sale Price                      |          |                     |         | Net Ad     | lj: -8%    | )         |         |                | Ne      | et Adj: -6%  | %            |         |                 | Net A     | dj: -7%         | 6          |                 |              |     |
| _               | of Comparables                           |          |                     |         | Gross      | Adj : 8    | 3%        | \$      | 799,614        | Gr      | oss Adj: (   | 6%           | \$      | 810,700         | Gross     | s Adj: 1        | 13%        | \$              | 830,748      |     |
| SA              | I X did did not re                       | esearch  | the sale or         |         |            |            |           |         | erty and con   |         |              |              |         |                 |           |                 |            |                 |              |     |
|                 | My research X did Data source(s) Realist | did no   | ot reveal ar        | ny pric | r sales o  | r transf   | ers of th | ne sub  | ject property  | / for   | the three ye | ears prior   | to the  | e effective da  | te of thi | s apprai        | isal.      |                 |              | _   |
|                 | My research X did                        | did no   | ot reveal ar        | ny prio | r sales o  | r transf   | ers of th | ne con  | nparable sal   | es fo   | r the year p | orior to the | e date  | of sale of the  | e comp    | <u>arable s</u> | ale.       |                 |              |     |
|                 | Data source(s) Realist                   |          |                     |         |            |            |           |         |                |         |              |              |         |                 |           |                 |            |                 |              |     |
|                 | Report the results of the r              | esearch  | nand analy          |         |            | sale or    | transfe   |         | •              | _       |              |              |         |                 |           |                 |            |                 |              |     |
|                 | ITEM                                     |          |                     | SUI     | BJECT      |            |           | CON     | MPARABLE       | SAL     | E#1          | COM          | IPAR/   | ABLE SALE #     | ŧ 2       | CC              | MPARA      | BLE S           | SALE #3      |     |
|                 | Date of Prior Sale/Transfe               | er       |                     | 11/0    | 09/2022    |            |           |         |                |         |              |              |         |                 |           |                 |            |                 |              |     |
|                 | Price of Prior Sale/Transf               | er       |                     |         | 0          |            |           |         |                |         |              |              |         |                 |           |                 |            |                 |              |     |
|                 | Data Source(s)                           |          |                     | R       | tealist    |            |           |         | Realist        |         |              |              |         | Realist         |           |                 |            | ealist          |              |     |
|                 | Effective Date of Data So                |          |                     |         | 18/2023    |            |           |         | 05/18/202      |         |              |              |         | 18/2023         |           |                 |            | 8/202           |              |     |
|                 | Analysis of prior sale or tr             |          |                     |         |            |            |           |         |                |         |              |              |         |                 |           |                 |            |                 |              |     |
|                 | Associates to Steele Graylar             | nd and w | as a Grant [        | Deed ([ | Document   | #46590     | 7). 975 F | Riverbe | end Cir-No tra | nsfer   | history. 233 | 0 Mcmack     | in Dr-I | No transfer his | tory. 283 | 31 Via Ve       | erona-No   | ransfe          | r history.   |     |
|                 |                                          |          |                     |         |            |            |           |         |                |         |              |              |         |                 |           |                 |            |                 |              |     |
|                 |                                          |          |                     |         |            |            |           |         |                |         |              |              |         |                 |           |                 |            |                 |              |     |
|                 |                                          |          |                     |         |            |            |           |         |                |         |              |              |         |                 |           |                 |            |                 |              |     |
|                 |                                          |          |                     |         |            |            |           |         |                |         |              |              |         |                 |           |                 |            |                 |              |     |
|                 | Summary of Sales Compa                   | arison A | pproach             | See A   | Attached A | ddendu     | m         |         |                |         |              |              |         |                 |           |                 |            |                 |              |     |
|                 |                                          |          |                     |         |            |            |           |         |                |         |              |              |         |                 |           |                 |            |                 |              |     |
|                 |                                          |          |                     |         |            |            |           |         |                |         |              |              |         |                 |           |                 |            |                 |              |     |
|                 |                                          |          |                     |         |            |            |           |         |                |         |              |              |         |                 |           |                 |            |                 |              |     |
|                 |                                          |          |                     |         |            |            |           |         |                |         |              |              |         |                 |           |                 |            |                 |              |     |
|                 |                                          |          |                     |         |            |            |           |         |                |         |              |              |         |                 |           |                 |            |                 |              |     |
|                 |                                          |          |                     |         |            |            |           |         |                |         |              |              |         |                 |           |                 |            |                 |              |     |
|                 |                                          |          |                     |         |            |            |           |         |                |         |              |              |         |                 |           |                 |            |                 |              |     |
|                 | Indicated Value by Sales                 |          |                     |         |            | 840,000    |           |         |                |         |              |              |         |                 |           |                 |            |                 |              |     |
|                 | Indicated Value by: Sales (              | Compari  | son Approa          | ach \$  |            | 840,000    | 1         | Cost A  | Approach (if o | devel   | oped) \$     | 0            |         | Income Ap       | proach    | (if deve        | loped) \$  |                 | 0            |     |
| z               | See Attached Addendum                    |          |                     |         |            |            |           |         |                |         |              |              |         |                 |           |                 |            |                 |              |     |
| 9               |                                          |          |                     |         |            |            |           |         |                |         |              |              |         |                 |           |                 |            |                 |              |     |
| ¥               |                                          |          |                     | 1       |            |            |           |         |                |         |              |              |         |                 |           |                 |            | —               |              |     |
| RECONCILIATION  | This appraisal is made                   |          |                     |         |            |            |           |         |                |         |              |              |         | cal condition   |           |                 |            | 1               |              |     |
| 2               | · · · · · · · · · · · · · · · · · · ·    |          | • .                 |         |            |            |           |         | • •            |         |              | •            |         | rations have l  |           | mpleted         | d, or      | subj            | ecttothe     |     |
| 8               | following required inspect               | ion bas  | ed on the e         | extraoi | dinary as  | ssumpti    | on that   | the co  | ondition or de | eticie  | ency does n  | ot require   | e alter | ation or repa   | ır:       |                 |            |                 |              |     |
| 믮               | <b>D</b> 1                               |          |                     |         |            |            |           |         | •              |         |              | <i>c</i>     |         | • • • •         |           |                 |            |                 |              |     |
|                 | Based on a visual inspe                  |          |                     |         |            | •          | •         |         |                |         |              |              |         |                 |           |                 | •          | and             | ıımıtıng     |     |
|                 | conditions, and apprais                  |          | τιτιcation,         |         |            |            | tne mai   |         |                |         |              |              |         |                 |           |                 |            |                 |              |     |
|                 | \$ 840,000 <b>, a</b>                    | s of     |                     | (       | 05/19/2023 | 3          |           |         | , wnich is th  | ie da   | ite of inspe | ection an    | a the   | effective da    | re of th  | us appr         | aisal.     |                 |              |     |