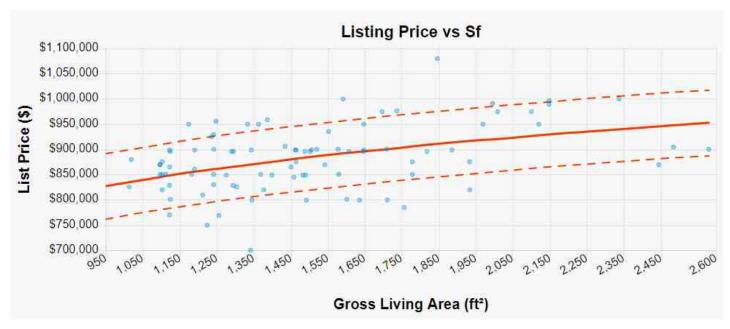

# USPAP ADDENDUM

| Borrower           | Redwood Holdings LLC                          | ,                                                                                                                                                  | 331.10                                                                             |
|--------------------|-----------------------------------------------|----------------------------------------------------------------------------------------------------------------------------------------------------|------------------------------------------------------------------------------------|
| Property Address   | 7117 Horner St                                | Occupies 2 - 2                                                                                                                                     | Otale on The Order on the                                                          |
| City<br>.ender     | San Diego Wedgewood Inc                       | County San Diego                                                                                                                                   | State CA Zip Code 92120                                                            |
|                    | -                                             |                                                                                                                                                    |                                                                                    |
| 1                  |                                               | ollowing USPAP reporting option:                                                                                                                   |                                                                                    |
| Apprais:           |                                               | This report was prepared in accordance with USPAP Standa                                                                                           |                                                                                    |
| Restrict           | ed Appraisal Report                           | This report was prepared in accordance with USPAP Standa                                                                                           | ards Rule 2-2(b).                                                                  |
|                    |                                               |                                                                                                                                                    |                                                                                    |
|                    |                                               |                                                                                                                                                    |                                                                                    |
|                    |                                               |                                                                                                                                                    |                                                                                    |
| Reasonable         | e Exposure Time                               |                                                                                                                                                    |                                                                                    |
| My opinion o       | of a reasonable exposure time                 | for the subject property at the market value stated in this report                                                                                 | rt is: <u>0-45 days</u>                                                            |
|                    |                                               |                                                                                                                                                    |                                                                                    |
|                    |                                               |                                                                                                                                                    |                                                                                    |
|                    |                                               |                                                                                                                                                    |                                                                                    |
|                    |                                               |                                                                                                                                                    |                                                                                    |
|                    |                                               |                                                                                                                                                    |                                                                                    |
|                    |                                               |                                                                                                                                                    |                                                                                    |
| A 1 1111 1 4       | 2 115 11                                      |                                                                                                                                                    |                                                                                    |
|                    | Certifications<br>to the best of my knowledge | and helief:                                                                                                                                        |                                                                                    |
|                    |                                               |                                                                                                                                                    | is the subject of this report within the                                           |
| 1                  |                                               | <ul> <li>appraiser or in any other capacity, regarding the property that<br/>ing acceptance of this assignment.</li> </ul>                         | is the subject of this report within the                                           |
|                    |                                               |                                                                                                                                                    |                                                                                    |
| 1 —                |                                               | praiser or in another capacity, regarding the property that is the                                                                                 |                                                                                    |
| 1                  | ents of fact contained in this rep            | ance of this assignment. Those services are described in the co                                                                                    | offillerits below.                                                                 |
|                    |                                               | usions are limited only by the reported assumptions and limiting con                                                                               | ditions and are my personal, impartial, and unbiased                               |
|                    | inalyses, opinions, and conclusi              |                                                                                                                                                    | ,,,,,,,,,,,,,,,,,,,,,,,,,,,,,,,,,,,,,,,                                            |
|                    | rwise indicated, I have no prese              | nt or prospective interest in the property that is the subject of this re                                                                          | port and no personal interest with respect to the parties                          |
| involved.          | as with respect to the property t             | hat is the subject of this report or the parties involved with this assi                                                                           | gnment                                                                             |
|                    |                                               | tractis the subject of this report of the parties involved with this assi-<br>i contingent upon developing or reporting predetermined results.     | grifficit.                                                                         |
|                    | =                                             | nment is not contingent upon the development or reporting of a pred                                                                                | etermined value or direction in value that favors the cause of                     |
| the client, the    | amount of the value opinion, the              | e attainment of a stipulated result, or the occurrence of a subsequent                                                                             | event directly related to the intended use of this appraisal.                      |
| 1 -                |                                               | re developed, and this report has been prepared, in conformity with                                                                                | the Uniform Standards of Professional Appraisal Practice that                      |
|                    | at the time this report was prep              |                                                                                                                                                    |                                                                                    |
|                    |                                               | personal inspection of the property that is the subject of this report.<br>I significant real property appraisal assistance to the person(s) signi | ng this certification (if there are exceptions, the name of each                   |
| I                  |                                               | opraisal assistance is stated elsewhere in this report).                                                                                           | ig and obtained in (ii and o and one opening, and manife or each                   |
|                    |                                               |                                                                                                                                                    |                                                                                    |
|                    |                                               |                                                                                                                                                    |                                                                                    |
| Additional (       | Comments                                      |                                                                                                                                                    |                                                                                    |
|                    |                                               |                                                                                                                                                    |                                                                                    |
|                    |                                               |                                                                                                                                                    |                                                                                    |
|                    |                                               |                                                                                                                                                    |                                                                                    |
|                    |                                               |                                                                                                                                                    |                                                                                    |
|                    |                                               |                                                                                                                                                    |                                                                                    |
|                    |                                               |                                                                                                                                                    |                                                                                    |
|                    |                                               |                                                                                                                                                    |                                                                                    |
|                    |                                               |                                                                                                                                                    |                                                                                    |
|                    |                                               |                                                                                                                                                    |                                                                                    |
|                    |                                               |                                                                                                                                                    |                                                                                    |
|                    |                                               |                                                                                                                                                    |                                                                                    |
|                    |                                               |                                                                                                                                                    |                                                                                    |
|                    |                                               |                                                                                                                                                    |                                                                                    |
|                    |                                               |                                                                                                                                                    |                                                                                    |
|                    |                                               |                                                                                                                                                    |                                                                                    |
|                    |                                               |                                                                                                                                                    |                                                                                    |
|                    | Α                                             |                                                                                                                                                    |                                                                                    |
| APPRAISER          | W 1                                           | SUPERVISORY                                                                                                                                        | APPRAISER: (only if required)                                                      |
|                    | Openey 13                                     | Oranley                                                                                                                                            |                                                                                    |
| Signature:         | 1                                             |                                                                                                                                                    |                                                                                    |
| Name: Aubre        |                                               |                                                                                                                                                    |                                                                                    |
| Date Signed:       |                                               | Date Signed:<br>State Certification #:                                                                                                             |                                                                                    |
| or State License   | #: <u>300011/</u>                             |                                                                                                                                                    |                                                                                    |
| State: CA          | ** ·                                          | State:                                                                                                                                             |                                                                                    |
| Expiration Date of |                                               | /23/2025 Expiration Date of Cer                                                                                                                    |                                                                                    |
| Effective Date of  | Appraisal: <u>06/20/2023</u>                  |                                                                                                                                                    | r Inspection of Subject Property:  Exterior-only from Street Interior and Exterior |
|                    |                                               | TOM DICE                                                                                                                                           | Exterior-driv from piteet   Interior and Exterior                                  |