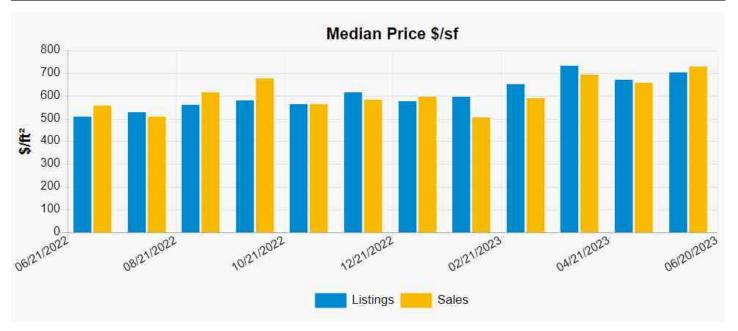

| ons.  Inparable Inds observed Subject's mar Ine typical buy If of which pla  Overall Trend Stable Stable Stable Stable                                                                                                     | ket ar way a | area /anting part in  Declining Declining Increasing |  |  |

#### **Analytics Addendum**

| Borrower         | Redwood Holdings LLC |                  |          |                |  |
|------------------|----------------------|------------------|----------|----------------|--|
| Property Address | 7117 Horner St       |                  |          |                |  |
| City             | San Diego            | County San Diego | State CA | Zip Code 92120 |  |
| Lender/Client    | Wedgewood Inc        |                  |          |                |  |



For each month from 06-21-2022 to 06-20-2023 this chart shows the median price per square foot for both sales and listings in the subject market.



This graph represents list prices versus living area in the subject market from 04-13-2022 to 06-16-2023 and shows a likely value for a property of 1,572 sf to be between \$825,209 and \$954,817.

#### **Analytics Addendum**

| Borrower         | Redwood Holdings LLC |                  |          |                |  |
|------------------|----------------------|------------------|----------|----------------|--|
| Property Address | 7117 Horner St       |                  |          |                |  |
| City             | San Diego            | County San Diego | State CA | Zip Code 92120 |  |
| Lender/Client    | Wedgewood Inc        |