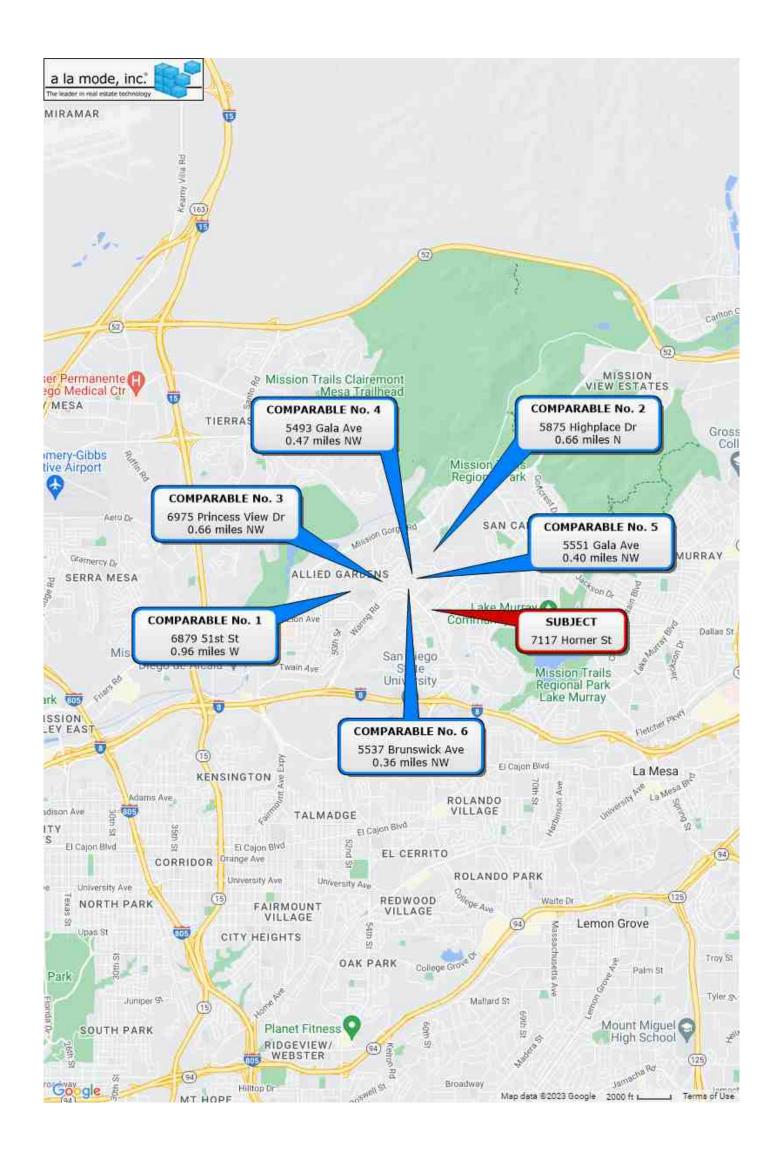

# USPAP ADDENDUM

| Borrower           | Redwood Holdings LLC                          | ,                                                                                                                                                  | 331.10                                                                             |
|--------------------|-----------------------------------------------|----------------------------------------------------------------------------------------------------------------------------------------------------|------------------------------------------------------------------------------------|
| Property Address   | 7117 Horner St                                | Occupies 2 - 2                                                                                                                                     | Otale on The Order on the                                                          |
| City<br>.ender     | San Diego Wedgewood Inc                       | County San Diego                                                                                                                                   | State CA Zip Code 92120                                                            |
|                    | -                                             |                                                                                                                                                    |                                                                                    |
| 1                  |                                               | ollowing USPAP reporting option:                                                                                                                   |                                                                                    |
| Apprais:           |                                               | This report was prepared in accordance with USPAP Standa                                                                                           |                                                                                    |
| Restrict           | ed Appraisal Report                           | This report was prepared in accordance with USPAP Standa                                                                                           | ards Rule 2-2(b).                                                                  |
|                    |                                               |                                                                                                                                                    |                                                                                    |
|                    |                                               |                                                                                                                                                    |                                                                                    |
|                    |                                               |                                                                                                                                                    |                                                                                    |
| Reasonable         | e Exposure Time                               |                                                                                                                                                    |                                                                                    |
| My opinion o       | of a reasonable exposure time                 | for the subject property at the market value stated in this report                                                                                 | rt is: <u>0-45 days</u>                                                            |
|                    |                                               |                                                                                                                                                    |                                                                                    |
|                    |                                               |                                                                                                                                                    |                                                                                    |
|                    |                                               |                                                                                                                                                    |                                                                                    |
|                    |                                               |                                                                                                                                                    |                                                                                    |
|                    |                                               |                                                                                                                                                    |                                                                                    |
|                    |                                               |                                                                                                                                                    |                                                                                    |
| A 1 1111 1 4       | 2 115 11                                      |                                                                                                                                                    |                                                                                    |
|                    | Certifications<br>to the best of my knowledge | and helief:                                                                                                                                        |                                                                                    |
|                    |                                               |                                                                                                                                                    | is the subject of this report within the                                           |
| 1                  |                                               | <ul> <li>appraiser or in any other capacity, regarding the property that<br/>ing acceptance of this assignment.</li> </ul>                         | is the subject of this report within the                                           |
|                    |                                               |                                                                                                                                                    |                                                                                    |
| 1 —                |                                               | praiser or in another capacity, regarding the property that is the                                                                                 |                                                                                    |
| 1                  | ents of fact contained in this rep            | ance of this assignment. Those services are described in the co                                                                                    | offillerits below.                                                                 |
|                    |                                               | usions are limited only by the reported assumptions and limiting con                                                                               | ditions and are my personal, impartial, and unbiased                               |
|                    | inalyses, opinions, and conclusi              |                                                                                                                                                    | ,,,,,,,,,,,,,,,,,,,,,,,,,,,,,,,,,,,,,,,                                            |
|                    | rwise indicated, I have no prese              | nt or prospective interest in the property that is the subject of this re                                                                          | port and no personal interest with respect to the parties                          |
| involved.          | as with respect to the property t             | hat is the subject of this report or the parties involved with this assi                                                                           | gnment                                                                             |
|                    |                                               | tractis the subject of this report of the parties involved with this assi-<br>i contingent upon developing or reporting predetermined results.     | grifficit.                                                                         |
|                    | =                                             | nment is not contingent upon the development or reporting of a pred                                                                                | etermined value or direction in value that favors the cause of                     |
| the client, the    | amount of the value opinion, the              | e attainment of a stipulated result, or the occurrence of a subsequent                                                                             | event directly related to the intended use of this appraisal.                      |
| 1 -                |                                               | re developed, and this report has been prepared, in conformity with                                                                                | the Uniform Standards of Professional Appraisal Practice that                      |
|                    | at the time this report was prep              |                                                                                                                                                    |                                                                                    |
|                    |                                               | personal inspection of the property that is the subject of this report.<br>I significant real property appraisal assistance to the person(s) signi | ng this certification (if there are exceptions, the name of each                   |
| I                  |                                               | opraisal assistance is stated elsewhere in this report).                                                                                           | ig and obtained in (ii and o and one opening, and manife or each                   |
|                    |                                               |                                                                                                                                                    |                                                                                    |
|                    |                                               |                                                                                                                                                    |                                                                                    |
| Additional (       | Comments                                      |                                                                                                                                                    |                                                                                    |
|                    |                                               |                                                                                                                                                    |                                                                                    |
|                    |                                               |                                                                                                                                                    |                                                                                    |
|                    |                                               |                                                                                                                                                    |                                                                                    |
|                    |                                               |                                                                                                                                                    |                                                                                    |
|                    |                                               |                                                                                                                                                    |                                                                                    |
|                    |                                               |                                                                                                                                                    |                                                                                    |
|                    |                                               |                                                                                                                                                    |                                                                                    |
|                    |                                               |                                                                                                                                                    |                                                                                    |
|                    |                                               |                                                                                                                                                    |                                                                                    |
|                    |                                               |                                                                                                                                                    |                                                                                    |
|                    |                                               |                                                                                                                                                    |                                                                                    |
|                    |                                               |                                                                                                                                                    |                                                                                    |
|                    |                                               |                                                                                                                                                    |                                                                                    |
|                    |                                               |                                                                                                                                                    |                                                                                    |
|                    |                                               |                                                                                                                                                    |                                                                                    |
|                    |                                               |                                                                                                                                                    |                                                                                    |
|                    | Α                                             |                                                                                                                                                    |                                                                                    |
| APPRAISER          | W 1                                           | SUPERVISORY                                                                                                                                        | APPRAISER: (only if required)                                                      |
|                    | Openey 13                                     | Oranley                                                                                                                                            |                                                                                    |
| Signature:         | 1                                             |                                                                                                                                                    |                                                                                    |
| Name: Aubre        |                                               |                                                                                                                                                    |                                                                                    |
| Date Signed:       |                                               | Date Signed:<br>State Certification #:                                                                                                             |                                                                                    |
| or State License   | #: <u>300011/</u>                             |                                                                                                                                                    |                                                                                    |
| State: CA          | ** ·                                          | State:                                                                                                                                             |                                                                                    |
| Expiration Date of |                                               | /23/2025 Expiration Date of Cer                                                                                                                    |                                                                                    |
| Effective Date of  | Appraisal: <u>06/20/2023</u>                  |                                                                                                                                                    | r Inspection of Subject Property:  Exterior-only from Street Interior and Exterior |
|                    |                                               | TOM DICE                                                                                                                                           | Exterior-driv from piteet   Interior and Exterior                                  |