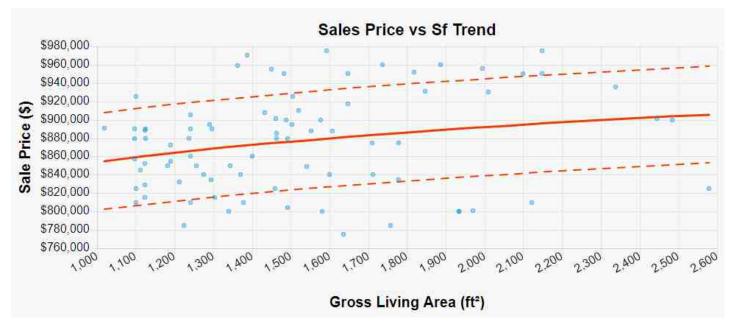

# USPAP ADDENDUM

| Borrower           | Redwood Holdings LLC                          | ,                                                                                                                                                  | 331.10                                                                             |
|--------------------|-----------------------------------------------|----------------------------------------------------------------------------------------------------------------------------------------------------|------------------------------------------------------------------------------------|
| Property Address   | 7117 Horner St                                | Occupies 2 - 2                                                                                                                                     | Otale on The Order on the                                                          |
| City<br>.ender     | San Diego Wedgewood Inc                       | County San Diego                                                                                                                                   | State CA Zip Code 92120                                                            |
|                    | -                                             |                                                                                                                                                    |                                                                                    |
| 1                  |                                               | ollowing USPAP reporting option:                                                                                                                   |                                                                                    |
| Apprais:           |                                               | This report was prepared in accordance with USPAP Standa                                                                                           |                                                                                    |
| Restrict           | ed Appraisal Report                           | This report was prepared in accordance with USPAP Standa                                                                                           | ards Rule 2-2(b).                                                                  |
|                    |                                               |                                                                                                                                                    |                                                                                    |
|                    |                                               |                                                                                                                                                    |                                                                                    |
|                    |                                               |                                                                                                                                                    |                                                                                    |
| Reasonable         | e Exposure Time                               |                                                                                                                                                    |                                                                                    |
| My opinion o       | of a reasonable exposure time                 | for the subject property at the market value stated in this report                                                                                 | rt is: <u>0-45 days</u>                                                            |
|                    |                                               |                                                                                                                                                    |                                                                                    |
|                    |                                               |                                                                                                                                                    |                                                                                    |
|                    |                                               |                                                                                                                                                    |                                                                                    |
|                    |                                               |                                                                                                                                                    |                                                                                    |
|                    |                                               |                                                                                                                                                    |                                                                                    |
|                    |                                               |                                                                                                                                                    |                                                                                    |
| A 1 1111 1 4       | 2 115 11                                      |                                                                                                                                                    |                                                                                    |
|                    | Certifications<br>to the best of my knowledge | and helief:                                                                                                                                        |                                                                                    |
|                    |                                               |                                                                                                                                                    | is the subject of this report within the                                           |
| 1                  |                                               | <ul> <li>appraiser or in any other capacity, regarding the property that<br/>ing acceptance of this assignment.</li> </ul>                         | is the subject of this report within the                                           |
|                    |                                               |                                                                                                                                                    |                                                                                    |
| 1 —                |                                               | praiser or in another capacity, regarding the property that is the                                                                                 |                                                                                    |
| 1                  | ents of fact contained in this rep            | ance of this assignment. Those services are described in the co                                                                                    | offillerits below.                                                                 |
|                    |                                               | usions are limited only by the reported assumptions and limiting con                                                                               | ditions and are my personal, impartial, and unbiased                               |
|                    | inalyses, opinions, and conclusi              |                                                                                                                                                    | ,,,,,,,,,,,,,,,,,,,,,,,,,,,,,,,,,,,,,,,                                            |
|                    | rwise indicated, I have no prese              | nt or prospective interest in the property that is the subject of this re                                                                          | port and no personal interest with respect to the parties                          |
| involved.          | as with respect to the property t             | hat is the subject of this report or the parties involved with this assi                                                                           | gnment                                                                             |
|                    |                                               | tractis the subject of this report of the parties involved with this assi-<br>i contingent upon developing or reporting predetermined results.     | grifficit.                                                                         |
|                    | =                                             | nment is not contingent upon the development or reporting of a pred                                                                                | etermined value or direction in value that favors the cause of                     |
| the client, the    | amount of the value opinion, the              | e attainment of a stipulated result, or the occurrence of a subsequent                                                                             | event directly related to the intended use of this appraisal.                      |
| 1 -                |                                               | re developed, and this report has been prepared, in conformity with                                                                                | the Uniform Standards of Professional Appraisal Practice that                      |
|                    | at the time this report was prep              |                                                                                                                                                    |                                                                                    |
|                    |                                               | personal inspection of the property that is the subject of this report.<br>I significant real property appraisal assistance to the person(s) signi | ng this certification (if there are exceptions, the name of each                   |
| I                  |                                               | opraisal assistance is stated elsewhere in this report).                                                                                           | ig and obtained in (ii and o and one opening, and manife or each                   |
|                    |                                               |                                                                                                                                                    |                                                                                    |
|                    |                                               |                                                                                                                                                    |                                                                                    |
| Additional (       | Comments                                      |                                                                                                                                                    |                                                                                    |
|                    |                                               |                                                                                                                                                    |                                                                                    |
|                    |                                               |                                                                                                                                                    |                                                                                    |
|                    |                                               |                                                                                                                                                    |                                                                                    |
|                    |                                               |                                                                                                                                                    |                                                                                    |
|                    |                                               |                                                                                                                                                    |                                                                                    |
|                    |                                               |                                                                                                                                                    |                                                                                    |
|                    |                                               |                                                                                                                                                    |                                                                                    |
|                    |                                               |                                                                                                                                                    |                                                                                    |
|                    |                                               |                                                                                                                                                    |                                                                                    |
|                    |                                               |                                                                                                                                                    |                                                                                    |
|                    |                                               |                                                                                                                                                    |                                                                                    |
|                    |                                               |                                                                                                                                                    |                                                                                    |
|                    |                                               |                                                                                                                                                    |                                                                                    |
|                    |                                               |                                                                                                                                                    |                                                                                    |
|                    |                                               |                                                                                                                                                    |                                                                                    |
|                    |                                               |                                                                                                                                                    |                                                                                    |
|                    | Α                                             |                                                                                                                                                    |                                                                                    |
| APPRAISER          | W 1                                           | SUPERVISORY                                                                                                                                        | APPRAISER: (only if required)                                                      |
|                    | Openey 13                                     | Oranley                                                                                                                                            |                                                                                    |
| Signature:         | 1                                             |                                                                                                                                                    |                                                                                    |
| Name: Aubre        |                                               |                                                                                                                                                    |                                                                                    |
| Date Signed:       |                                               | Date Signed:<br>State Certification #:                                                                                                             |                                                                                    |
| or State License   | #: <u>300011/</u>                             |                                                                                                                                                    |                                                                                    |
| State: CA          | ** ·                                          | State:                                                                                                                                             |                                                                                    |
| Expiration Date of |                                               | /23/2025 Expiration Date of Cer                                                                                                                    |                                                                                    |
| Effective Date of  | Appraisal: <u>06/20/2023</u>                  |                                                                                                                                                    | r Inspection of Subject Property:  Exterior-only from Street Interior and Exterior |
|                    |                                               | TOM DICE                                                                                                                                           | Exterior-driv from piteet   Interior and Exterior                                  |