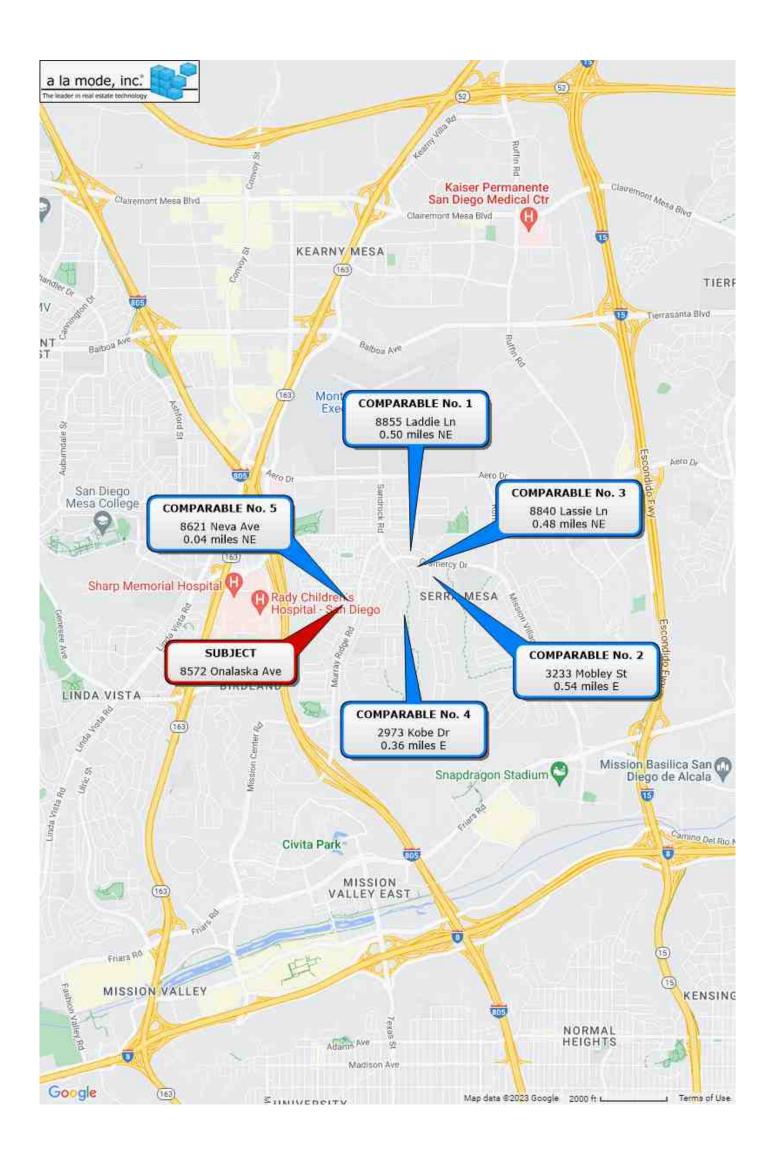

ABS Appraisals Services

|              |                                                                                                         |                                                                                  |                                                   | 537                                  | '99                                    |
|--------------|---------------------------------------------------------------------------------------------------------|----------------------------------------------------------------------------------|---------------------------------------------------|--------------------------------------|----------------------------------------|
| _            |                                                                                                         | Exterior-Only Inspection                                                         |                                                   | al Report File # 537                 | /99                                    |
|              | The purpose of this summary appraisal repu<br>Property Address 8572 Onalaska Ave                        | ort is to provide the lender/client with an                                      | City San Diego                                    | State CA                             | Zip Code 92123                         |
|              | Borrower Redwood Holdings LLC                                                                           | Owner of Public Rec                                                              | 8                                                 |                                      | -                                      |
|              | Legal Description Tr 3106 Lot 148                                                                       |                                                                                  |                                                   |                                      |                                        |
|              | Assessor's Parcel # 428-200-01-00                                                                       |                                                                                  | Tax Year 2022                                     | R.E. Taxes S                         |                                        |
| ECT          | Neighborhood Name Rancho Cabrillo<br>Occupant 🗙 Owner 🗌 Tenant 🗌 Vac                                    | cant Special Assessments                                                         | Map Reference 41740                               | PUD HOA \$ 0                         | t 0092.01                              |
| SUBJECT      | Property Rights Appraised X Fee Simple                                                                  | Leasehold Other (describe)                                                       | ,                                                 |                                      |                                        |
| เร           | Assignment Type 🗌 Purchase Transaction                                                                  |                                                                                  | r (describe) Servicing                            |                                      |                                        |
|              | Lender/Client Wedgewood Inc                                                                             |                                                                                  | 5 Manhattan Beach Blvd, S                         |                                      |                                        |
|              | Is the subject property currently offered for sale<br>Report data source(s) used, offering price(s), an |                                                                                  | onuns prior to the effective date of thi          | is appraisar?                        | Yes 🗙 No                               |
|              | ······································                                                                  |                                                                                  |                                                   |                                      |                                        |
|              |                                                                                                         | sale for the subject purchase transaction. Exp                                   | lain the results of the analysis of the           | e contract for sale or why the analy | /sis was not                           |
| _            | performed.                                                                                              |                                                                                  |                                                   |                                      |                                        |
| CONTRACT     | Contract Price \$ Date of Con                                                                           | ntract Is the property selle                                                     | er the owner of public record?                    | Yes No Data Source(s                 | )                                      |
| NTF          | Is there any financial assistance (loan charges, s                                                      | · · · · · · · · · · · · · · · · · · ·                                            | •                                                 |                                      | Yes No                                 |
| ပ္ပ          | If Yes, report the total dollar amount and describ                                                      | e the items to be paid.                                                          |                                                   |                                      |                                        |
|              |                                                                                                         |                                                                                  |                                                   |                                      |                                        |
|              | Note: Race and the racial composition of the                                                            | neighborhood are not appraisal factors.                                          |                                                   |                                      |                                        |
|              | Neighborhood Characteristics                                                                            |                                                                                  | nit Housing Trends                                | One-Unit Housing                     | Present Land Use %                     |
|              | Location 🗌 Urban 🔀 Suburban 🗌                                                                           | ] Rural Property Values 🗌 Increas                                                |                                                   | •                                    | One-Unit 70 %                          |
| D            | Built-Up 🗙 Over 75% 📃 25-75% 🗌                                                                          | Under 25% Demand/Supply 🗙 Shortage                                               |                                                   | Supply \$ (000) (yrs)                | 2-4 Unit 5 %                           |
| BORHOOD      | Growth Rapid Stable                                                                                     | Slow Marketing Time 🗙 Under 3                                                    |                                                   | 6 mths 615 Low 10                    |                                        |
| ORH          | Neighborhood Boundaries The subject'<br>Friars Road to the south, Route #15                             | s neighborhood boundaries include                                                |                                                   | 1,740 High 7:<br>960 Pred. 62        |                                        |
| ЭНВ          | ,                                                                                                       |                                                                                  |                                                   | 900 1100. 02                         |                                        |
| NEIGH        |                                                                                                         |                                                                                  |                                                   |                                      |                                        |
|              | Madat Canditions (including august for the sha                                                          |                                                                                  |                                                   |                                      |                                        |
|              | Market Conditions (including support for the abo                                                        | ve conclusions) See Addendum                                                     | 1                                                 |                                      |                                        |
|              |                                                                                                         |                                                                                  |                                                   |                                      |                                        |
|              | Dimensions 57X110X58X110                                                                                | Area 6,000 sf                                                                    | Shape Irreg                                       |                                      | N;Res;                                 |
|              | Specific Zoning Classification R-1                                                                      |                                                                                  | Single Family Residentia                          | l                                    |                                        |
|              | Zoning Compliance 🔀 Legal 🗌 Legal Nor<br>Is the highest and best use of subject property a              |                                                                                  | oning Illegal (describe)                          | Yes 🗌 No If No,                      | describe                               |
|              |                                                                                                         |                                                                                  |                                                   |                                      |                                        |
|              | Utilities Public Other (describe)                                                                       |                                                                                  |                                                   | site Improvements - Type             | Public Private                         |
| SITE         | Electricity 🗙 🗌<br>Gas 🗙 🗌                                                                              | Water 🔀 🗌<br>Sanitary Sewer 🗙 🗌                                                  | Stree                                             | et Asphalt                           |                                        |
| 0,           | FEMA Special Flood Hazard Area                                                                          | $\mathbf{X}$ No FEMA Flood Zone X                                                | FEMA Map # 06073C16                               | -                                    | Map Date 05/16/2012                    |
|              | Are the utilities and off-site improvements typica                                                      | I for the market area? 🛛 🗙 Yes 🗌                                                 | No If No, describe                                |                                      | ·                                      |
|              | Are there any adverse site conditions or external                                                       |                                                                                  | ·                                                 |                                      | lo If Yes, describe                    |
|              | At the time of inspection, the apprais<br>drainage & utility easements, no adv                          |                                                                                  | adverse easements, encroa                         | achments or other advers             | e conditions. Standard                 |
|              | drainage & utility easements, no adv                                                                    |                                                                                  |                                                   |                                      |                                        |
|              | Source(s) Used for Physical Characteristics of P                                                        | roperty 🗌 Appraisal Files 🗌 ML                                                   |                                                   |                                      | Property Owner                         |
|              | Other (describe)<br>General Description                                                                 | General Description                                                              | Data Source for Gross Living A<br>Heating/Cooling | rea Tax Records Amenities            | Car Storage                            |
|              | Units X One One with Accessory Unit                                                                     | Concrete Slab X Crawl Space                                                      | FWA HWBB                                          |                                      | lone                                   |
|              | # of Stories 1                                                                                          | Full Basement Finished                                                           | Radiant                                           |                                      | riveway # of Cars 2                    |
|              | Type 🔀 Det. 🗌 Att. 🗌 S-Det./End Unit                                                                    | Partial Basement Finished                                                        | 🗙 Other 🛛 Wall                                    | Patio/Deck None Drive                | way Surface Concrete                   |
|              | Existing Proposed Under Const.                                                                          | Exterior Walls Stuc/Sdng/Avg                                                     |                                                   |                                      | arage # of Cars 2                      |
|              | Design (Style) Ranch<br>Year Built 1958                                                                 | Roof Surface         Shg/Avg           Gutters & Downspouts         Aluminum/Avg | Central Air Conditioning                          |                                      | arport # of Cars O<br>ttached Detached |
|              | Effective Age (Yrs) 20                                                                                  | Window Type Sliding/Avg                                                          | X Other None                                      |                                      | uilt-in                                |
|              | Appliances Refrigerator Range/Oven                                                                      |                                                                                  | crowave Washer/Dryer                              | Other (describe)                     |                                        |
| ИS           | Finished area <b>above</b> grade contains:                                                              | 6 Rooms 3 Bedrooms                                                               | 2.0 Bath(s)                                       | 1,134 Square Feet of Gross           | s Living Area Above Grade              |
| NΕ           | Additional features (special energy efficient items                                                     | s, etc.) Solar Panels                                                            |                                                   |                                      |                                        |
| IMPROVEMENTS | Describe the condition of the property and data s                                                       | source(s) (including apparent needed repairs, o                                  | deterioration, renovations, remodeling            | g, etc.). C3;See Ac                  | ldendum                                |
| ЛРR          |                                                                                                         |                                                                                  |                                                   |                                      |                                        |
| Ë            |                                                                                                         |                                                                                  |                                                   |                                      |                                        |
|              |                                                                                                         |                                                                                  |                                                   |                                      |                                        |
|              |                                                                                                         |                                                                                  |                                                   |                                      |                                        |
|              | Are there any apparent physical deficiencies or a                                                       | dverse conditions that affect the livability, sou                                | ndness, or structural integrity of the            | property? Yes                        | X No                                   |
|              | If Yes, describe.                                                                                       |                                                                                  |                                                   |                                      |                                        |
|              |                                                                                                         |                                                                                  |                                                   |                                      |                                        |
|              |                                                                                                         |                                                                                  |                                                   |                                      |                                        |
|              | Does the property generally conform to the neigh                                                        | borhood (functional utility, style, condition, us                                | e, construction, etc.)?                           | 🗙 Yes 🗌 No 🛛 If No, des              | scribe.                                |
|              |                                                                                                         |                                                                                  |                                                   |                                      |                                        |
|              |                                                                                                         |                                                                                  |                                                   |                                      |                                        |