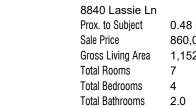

ABS Appraisals Services

|              |                                                                                                         |                                                                                  |                                                   | 537                                  | '99                                    |
|--------------|---------------------------------------------------------------------------------------------------------|----------------------------------------------------------------------------------|---------------------------------------------------|--------------------------------------|----------------------------------------|
| _            |                                                                                                         | Exterior-Only Inspection                                                         |                                                   | al Report File # 537                 | /99                                    |
|              | The purpose of this summary appraisal repu<br>Property Address 8572 Onalaska Ave                        | ort is to provide the lender/client with an                                      | City San Diego                                    | State CA                             | Zip Code 92123                         |
|              | Borrower Redwood Holdings LLC                                                                           | Owner of Public Rec                                                              | 8                                                 |                                      | -                                      |
|              | Legal Description Tr 3106 Lot 148                                                                       |                                                                                  |                                                   |                                      |                                        |
|              | Assessor's Parcel # 428-200-01-00                                                                       |                                                                                  | Tax Year 2022                                     | R.E. Taxes S                         |                                        |
| ECT          | Neighborhood Name Rancho Cabrillo<br>Occupant 🗙 Owner 🗌 Tenant 🗌 Vac                                    | cant Special Assessments                                                         | Map Reference 41740                               | PUD HOA \$ 0                         | t 0092.01                              |
| SUBJECT      | Property Rights Appraised X Fee Simple                                                                  | Leasehold Other (describe)                                                       | ,                                                 |                                      |                                        |
| เร           | Assignment Type 🗌 Purchase Transaction                                                                  |                                                                                  | r (describe) Servicing                            |                                      |                                        |
|              | Lender/Client Wedgewood Inc                                                                             |                                                                                  | 5 Manhattan Beach Blvd, S                         |                                      |                                        |
|              | Is the subject property currently offered for sale<br>Report data source(s) used, offering price(s), an |                                                                                  | onuns prior to the effective date of thi          | is appraisar?                        | Yes 🗙 No                               |
|              | ······································                                                                  |                                                                                  |                                                   |                                      |                                        |
|              |                                                                                                         | sale for the subject purchase transaction. Exp                                   | lain the results of the analysis of the           | e contract for sale or why the analy | /sis was not                           |
| _            | performed.                                                                                              |                                                                                  |                                                   |                                      |                                        |
| CONTRACT     | Contract Price \$ Date of Con                                                                           | ntract Is the property selle                                                     | er the owner of public record?                    | Yes No Data Source(s                 | )                                      |
| NTF          | Is there any financial assistance (loan charges, s                                                      | · · · · · · · · · · · · · · · · · · ·                                            | •                                                 |                                      | Yes No                                 |
| ပ္ပ          | If Yes, report the total dollar amount and describ                                                      | e the items to be paid.                                                          |                                                   |                                      |                                        |
|              |                                                                                                         |                                                                                  |                                                   |                                      |                                        |
|              | Note: Race and the racial composition of the                                                            | neighborhood are not appraisal factors.                                          |                                                   |                                      |                                        |
|              | Neighborhood Characteristics                                                                            |                                                                                  | nit Housing Trends                                | One-Unit Housing                     | Present Land Use %                     |
|              | Location 🗌 Urban 🔀 Suburban 🗌                                                                           | ] Rural Property Values 🗌 Increas                                                |                                                   | •                                    | One-Unit 70 %                          |
| D            | Built-Up 🗙 Over 75% 📃 25-75% 🗌                                                                          | Under 25% Demand/Supply 🗙 Shortage                                               |                                                   | Supply \$ (000) (yrs)                | 2-4 Unit 5 %                           |
| BORHOOD      | Growth Rapid Stable                                                                                     | Slow Marketing Time 🗙 Under 3                                                    |                                                   | 6 mths 615 Low 10                    |                                        |
| ORH          | Neighborhood Boundaries The subject'<br>Friars Road to the south, Route #15                             | s neighborhood boundaries include                                                |                                                   | 1,740 High 7:<br>960 Pred. 62        |                                        |
| ЭНВ          | ,                                                                                                       |                                                                                  |                                                   | 900 1100. 02                         |                                        |
| NEIGH        |                                                                                                         |                                                                                  |                                                   |                                      |                                        |
|              | Madat Canditions (including august for the sha                                                          |                                                                                  |                                                   |                                      |                                        |
|              | Market Conditions (including support for the abo                                                        | ve conclusions) See Addendum                                                     | 1                                                 |                                      |                                        |
|              |                                                                                                         |                                                                                  |                                                   |                                      |                                        |
|              | Dimensions 57X110X58X110                                                                                | Area 6,000 sf                                                                    | Shape Irreg                                       |                                      | N;Res;                                 |
|              | Specific Zoning Classification R-1                                                                      |                                                                                  | Single Family Residentia                          | l                                    |                                        |
|              | Zoning Compliance 🔀 Legal 🗌 Legal Nor<br>Is the highest and best use of subject property a              |                                                                                  | oning Illegal (describe)                          | Yes 🗌 No If No,                      | describe                               |
|              |                                                                                                         |                                                                                  |                                                   |                                      |                                        |
|              | Utilities Public Other (describe)                                                                       |                                                                                  |                                                   | site Improvements - Type             | Public Private                         |
| SITE         | Electricity 🗙 🗌<br>Gas 🗙 🗌                                                                              | Water 🔀 🗌<br>Sanitary Sewer 🗙 🗌                                                  | Stree                                             | et Asphalt                           |                                        |
| 0,           | FEMA Special Flood Hazard Area                                                                          | $\mathbf{X}$ No FEMA Flood Zone X                                                | FEMA Map # 06073C16                               | -                                    | Map Date 05/16/2012                    |
|              | Are the utilities and off-site improvements typica                                                      | I for the market area? 🛛 🗙 Yes 🗌                                                 | No If No, describe                                |                                      | ·                                      |
|              | Are there any adverse site conditions or external                                                       |                                                                                  | ·                                                 |                                      | lo If Yes, describe                    |
|              | At the time of inspection, the apprais<br>drainage & utility easements, no adv                          |                                                                                  | adverse easements, encroa                         | achments or other advers             | e conditions. Standard                 |
|              | drainage & utility easements, no adv                                                                    |                                                                                  |                                                   |                                      |                                        |
|              | Source(s) Used for Physical Characteristics of P                                                        | roperty 🗌 Appraisal Files 🗌 ML                                                   |                                                   |                                      | Property Owner                         |
|              | Other (describe)<br>General Description                                                                 | General Description                                                              | Data Source for Gross Living A<br>Heating/Cooling | rea Tax Records Amenities            | Car Storage                            |
|              | Units X One One with Accessory Unit                                                                     | Concrete Slab X Crawl Space                                                      | FWA HWBB                                          |                                      | lone                                   |
|              | # of Stories 1                                                                                          | Full Basement Finished                                                           | Radiant                                           |                                      | riveway # of Cars 2                    |
|              | Type 🔀 Det. 🗌 Att. 🗌 S-Det./End Unit                                                                    | Partial Basement Finished                                                        | 🗙 Other 🛛 Wall                                    | Patio/Deck None Drive                | way Surface Concrete                   |
|              | Existing Proposed Under Const.                                                                          | Exterior Walls Stuc/Sdng/Avg                                                     |                                                   |                                      | arage # of Cars 2                      |
|              | Design (Style) Ranch<br>Year Built 1958                                                                 | Roof Surface         Shg/Avg           Gutters & Downspouts         Aluminum/Avg | Central Air Conditioning                          |                                      | arport # of Cars O<br>ttached Detached |
|              | Effective Age (Yrs) 20                                                                                  | Window Type Sliding/Avg                                                          | X Other None                                      |                                      | uilt-in                                |
|              | Appliances Refrigerator Range/Oven                                                                      |                                                                                  | crowave Washer/Dryer                              | Other (describe)                     |                                        |
| ИS           | Finished area <b>above</b> grade contains:                                                              | 6 Rooms 3 Bedrooms                                                               | 2.0 Bath(s)                                       | 1,134 Square Feet of Gross           | s Living Area Above Grade              |
| NΕ           | Additional features (special energy efficient items                                                     | s, etc.) Solar Panels                                                            |                                                   |                                      |                                        |
| IMPROVEMENTS | Describe the condition of the property and data s                                                       | source(s) (including apparent needed repairs, o                                  | deterioration, renovations, remodeling            | g, etc.). C3;See Ac                  | ldendum                                |
| ЛРR          |                                                                                                         |                                                                                  |                                                   |                                      |                                        |
| Ë            |                                                                                                         |                                                                                  |                                                   |                                      |                                        |
|              |                                                                                                         |                                                                                  |                                                   |                                      |                                        |
|              |                                                                                                         |                                                                                  |                                                   |                                      |                                        |
|              | Are there any apparent physical deficiencies or a                                                       | dverse conditions that affect the livability, sou                                | ndness, or structural integrity of the            | property? Yes                        | X No                                   |
|              | If Yes, describe.                                                                                       |                                                                                  |                                                   |                                      |                                        |
|              |                                                                                                         |                                                                                  |                                                   |                                      |                                        |
|              |                                                                                                         |                                                                                  |                                                   |                                      |                                        |
|              | Does the property generally conform to the neigh                                                        | borhood (functional utility, style, condition, us                                | e, construction, etc.)?                           | 🗙 Yes 🗌 No 🛛 If No, des              | scribe.                                |
|              |                                                                                                         |                                                                                  |                                                   |                                      |                                        |
|              |                                                                                                         |                                                                                  |                                                   |                                      |                                        |