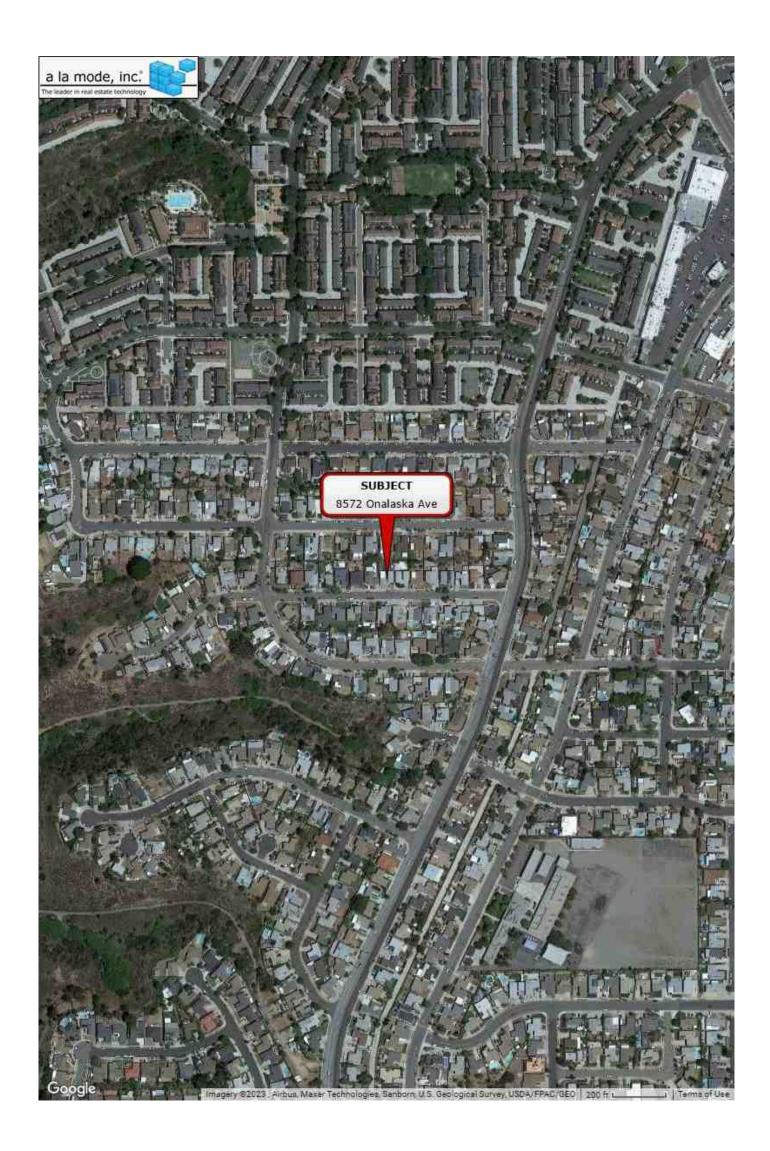

ABS Appraisals Services

|              |                                                                                                         |                                                                                  |                                                   | 537                                  | '99                                    |
|--------------|---------------------------------------------------------------------------------------------------------|----------------------------------------------------------------------------------|---------------------------------------------------|--------------------------------------|----------------------------------------|
| _            |                                                                                                         | Exterior-Only Inspection                                                         |                                                   | al Report File # 537                 | /99                                    |
|              | The purpose of this summary appraisal repu<br>Property Address 8572 Onalaska Ave                        | ort is to provide the lender/client with an                                      | City San Diego                                    | State CA                             | Zip Code 92123                         |
|              | Borrower Redwood Holdings LLC                                                                           | Owner of Public Rec                                                              | 8                                                 |                                      | -                                      |
|              | Legal Description Tr 3106 Lot 148                                                                       |                                                                                  |                                                   |                                      |                                        |
|              | Assessor's Parcel # 428-200-01-00                                                                       |                                                                                  | Tax Year 2022                                     | R.E. Taxes S                         |                                        |
| ECT          | Neighborhood Name Rancho Cabrillo<br>Occupant 🗙 Owner 🗌 Tenant 🗌 Vac                                    | cant Special Assessments                                                         | Map Reference 41740                               | PUD HOA \$ 0                         | t 0092.01                              |
| SUBJECT      | Property Rights Appraised X Fee Simple                                                                  | Leasehold Other (describe)                                                       | ,                                                 |                                      |                                        |
| เร           | Assignment Type 🗌 Purchase Transaction                                                                  |                                                                                  | r (describe) Servicing                            |                                      |                                        |
|              | Lender/Client Wedgewood Inc                                                                             |                                                                                  | 5 Manhattan Beach Blvd, S                         |                                      |                                        |
|              | Is the subject property currently offered for sale<br>Report data source(s) used, offering price(s), an |                                                                                  | onuns prior to the effective date of thi          | is appraisar?                        | Yes 🗙 No                               |
|              | ······································                                                                  |                                                                                  |                                                   |                                      |                                        |
|              |                                                                                                         | sale for the subject purchase transaction. Exp                                   | lain the results of the analysis of the           | e contract for sale or why the analy | /sis was not                           |
| _            | performed.                                                                                              |                                                                                  |                                                   |                                      |                                        |
| CONTRACT     | Contract Price \$ Date of Con                                                                           | ntract Is the property selle                                                     | er the owner of public record?                    | Yes No Data Source(s                 | )                                      |
| NTF          | Is there any financial assistance (loan charges, s                                                      | · · · · · · · · · · · · · · · · · · ·                                            | •                                                 |                                      | Yes No                                 |
| ပ္ပ          | If Yes, report the total dollar amount and describ                                                      | e the items to be paid.                                                          |                                                   |                                      |                                        |
|              |                                                                                                         |                                                                                  |                                                   |                                      |                                        |
|              | Note: Race and the racial composition of the                                                            | neighborhood are not appraisal factors.                                          |                                                   |                                      |                                        |
|              | Neighborhood Characteristics                                                                            |                                                                                  | nit Housing Trends                                | One-Unit Housing                     | Present Land Use %                     |
|              | Location 🗌 Urban 🔀 Suburban 🗌                                                                           | ] Rural Property Values 🗌 Increas                                                |                                                   | •                                    | One-Unit 70 %                          |
| D            | Built-Up 🗙 Over 75% 📃 25-75% 🗌                                                                          | Under 25% Demand/Supply 🗙 Shortage                                               |                                                   | Supply \$ (000) (yrs)                | 2-4 Unit 5 %                           |
| BORHOOD      | Growth Rapid Stable                                                                                     | Slow Marketing Time 🗙 Under 3                                                    |                                                   | 6 mths 615 Low 10                    |                                        |
| ORH          | Neighborhood Boundaries The subject'<br>Friars Road to the south, Route #15                             | s neighborhood boundaries include                                                |                                                   | 1,740 High 7:<br>960 Pred. 62        |                                        |
| ЭНВ          | ,                                                                                                       |                                                                                  |                                                   | 900 1100. 02                         |                                        |
| NEIGH        |                                                                                                         |                                                                                  |                                                   |                                      |                                        |
|              | Madat Canditions (including august for the sha                                                          |                                                                                  |                                                   |                                      |                                        |
|              | Market Conditions (including support for the abo                                                        | ve conclusions) See Addendum                                                     | 1                                                 |                                      |                                        |
|              |                                                                                                         |                                                                                  |                                                   |                                      |                                        |
|              | Dimensions 57X110X58X110                                                                                | Area 6,000 sf                                                                    | Shape Irreg                                       |                                      | N;Res;                                 |
|              | Specific Zoning Classification R-1                                                                      |                                                                                  | Single Family Residentia                          | l                                    |                                        |
|              | Zoning Compliance 🔀 Legal 🗌 Legal Nor<br>Is the highest and best use of subject property a              |                                                                                  | oning Illegal (describe)                          | Yes 🗌 No If No,                      | describe                               |
|              |                                                                                                         |                                                                                  |                                                   |                                      |                                        |
|              | Utilities Public Other (describe)                                                                       |                                                                                  |                                                   | site Improvements - Type             | Public Private                         |
| SITE         | Electricity 🗙 🗌<br>Gas 🗙 🗌                                                                              | Water 🔀 🗌<br>Sanitary Sewer 🗙 🗌                                                  | Stree                                             | et Asphalt                           |                                        |
| 0,           | FEMA Special Flood Hazard Area                                                                          | $\mathbf{X}$ No FEMA Flood Zone X                                                | FEMA Map # 06073C16                               | -                                    | Map Date 05/16/2012                    |
|              | Are the utilities and off-site improvements typica                                                      | I for the market area? 🛛 🗙 Yes 🗌                                                 | No If No, describe                                |                                      | ·                                      |
|              | Are there any adverse site conditions or external                                                       |                                                                                  | ·                                                 |                                      | lo If Yes, describe                    |
|              | At the time of inspection, the apprais<br>drainage & utility easements, no adv                          |                                                                                  | adverse easements, encroa                         | achments or other advers             | e conditions. Standard                 |
|              | drainage & utility easements, no adv                                                                    |                                                                                  |                                                   |                                      |                                        |
|              | Source(s) Used for Physical Characteristics of P                                                        | roperty 🗌 Appraisal Files 🗌 ML                                                   |                                                   |                                      | Property Owner                         |
|              | Other (describe)<br>General Description                                                                 | General Description                                                              | Data Source for Gross Living A<br>Heating/Cooling | rea Tax Records Amenities            | Car Storage                            |
|              | Units X One One with Accessory Unit                                                                     | Concrete Slab X Crawl Space                                                      | FWA HWBB                                          |                                      | lone                                   |
|              | # of Stories 1                                                                                          | Full Basement Finished                                                           | Radiant                                           |                                      | riveway # of Cars 2                    |
|              | Type 🔀 Det. 🗌 Att. 🗌 S-Det./End Unit                                                                    | Partial Basement Finished                                                        | 🗙 Other 🛛 Wall                                    | Patio/Deck None Drive                | way Surface Concrete                   |
|              | Existing Proposed Under Const.                                                                          | Exterior Walls Stuc/Sdng/Avg                                                     |                                                   |                                      | arage # of Cars 2                      |
|              | Design (Style) Ranch<br>Year Built 1958                                                                 | Roof Surface         Shg/Avg           Gutters & Downspouts         Aluminum/Avg | Central Air Conditioning                          |                                      | arport # of Cars O<br>ttached Detached |
|              | Effective Age (Yrs) 20                                                                                  | Window Type Sliding/Avg                                                          | X Other None                                      |                                      | uilt-in                                |
|              | Appliances Refrigerator Range/Oven                                                                      |                                                                                  | crowave Washer/Dryer                              | Other (describe)                     |                                        |
| ИS           | Finished area <b>above</b> grade contains:                                                              | 6 Rooms 3 Bedrooms                                                               | 2.0 Bath(s)                                       | 1,134 Square Feet of Gross           | s Living Area Above Grade              |
| NΕ           | Additional features (special energy efficient items                                                     | s, etc.) Solar Panels                                                            |                                                   |                                      |                                        |
| IMPROVEMENTS | Describe the condition of the property and data s                                                       | source(s) (including apparent needed repairs, o                                  | deterioration, renovations, remodeling            | g, etc.). C3;See Ac                  | ldendum                                |
| ЛРR          |                                                                                                         |                                                                                  |                                                   |                                      |                                        |
| Ë            |                                                                                                         |                                                                                  |                                                   |                                      |                                        |
|              |                                                                                                         |                                                                                  |                                                   |                                      |                                        |
|              |                                                                                                         |                                                                                  |                                                   |                                      |                                        |
|              | Are there any apparent physical deficiencies or a                                                       | dverse conditions that affect the livability, sou                                | ndness, or structural integrity of the            | property? Yes                        | X No                                   |
|              | If Yes, describe.                                                                                       |                                                                                  |                                                   |                                      |                                        |
|              |                                                                                                         |                                                                                  |                                                   |                                      |                                        |
|              |                                                                                                         |                                                                                  |                                                   |                                      |                                        |
|              | Does the property generally conform to the neigh                                                        | borhood (functional utility, style, condition, us                                | e, construction, etc.)?                           | 🗙 Yes 🗌 No 🛛 If No, des              | scribe.                                |
|              |                                                                                                         |                                                                                  |                                                   |                                      |                                        |
|              |                                                                                                         |                                                                                  |                                                   |                                      |                                        |