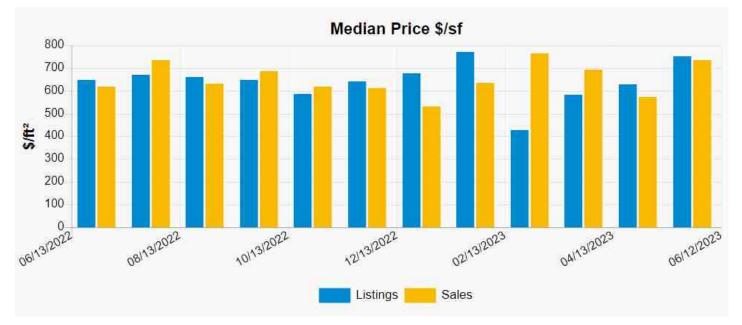

fy some, or all, of the<br>amily detached proper<br>inclusions from and it<br>ercial uses and similar<br>tuation in value within<br>overall housing marke<br>project Na<br>Current – 3 Months<br>mber of REO listings and exp<br>moder of REO listings and exp<br>spraiser Name<br>ne<br>irress<br>//certification #        | for your conclusions that are concerned market tree ties within the is based on the subject's tover the most to values and the subject's is tover the most total ame:               | ons.  mparable  mds observed subject's ma the typical buy II of which pla price range. st recent 6 m was given mc Overall Trend Stable | arket area<br>/er wanting<br>ay a part in<br>The<br>onth<br>ore weight<br>Declining<br>Declining<br>Increasing<br>Increasing |  |  |

## **Analytics Addendum**





For each month from 06-13-2022 to 06-12-2023 this chart shows the median price per square foot for both sales and listings in the subject market.



This graph represents list prices versus living area in the subject market from 03-11-2022 to 06-07-2023 and shows a likely value for a property of 1,134 sf to be between \$783,610 and \$913,108.



## **Analytics Addendum**

This graph represents sales prices versus living area in the subject market from 06-20-2022 to 06-05-2023 and shows a likely value for a property of 1,134 sf to be between \$794,345 and \$917,741.



The listing inventory chart displays the number of properties actively for sale each day in the subject market from 06-12-2022 to 06-12-2023.

E&O Policy



DECLARATIONS

for REAL ESTATE APPRAISERS ERRORS & OMISSIONS INSURA