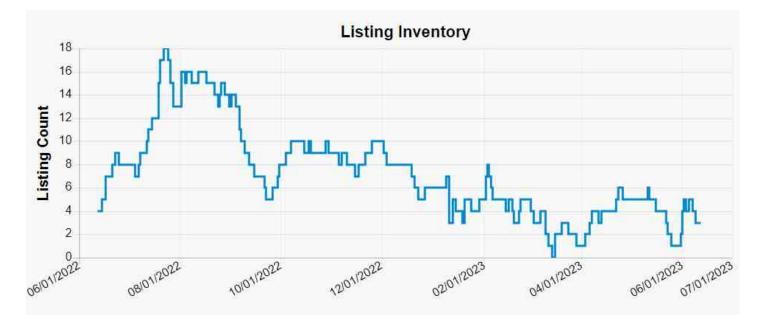

ABS Appraisals Services

|              |                                                                                                         |                                                                                  |                                                   | 537                                  | '99                                    |
|--------------|---------------------------------------------------------------------------------------------------------|----------------------------------------------------------------------------------|---------------------------------------------------|--------------------------------------|----------------------------------------|
| _            |                                                                                                         | Exterior-Only Inspection                                                         |                                                   | al Report File # 537                 | /99                                    |
|              | The purpose of this summary appraisal repu<br>Property Address 8572 Onalaska Ave                        | ort is to provide the lender/client with an                                      | City San Diego                                    | State CA                             | Zip Code 92123                         |
|              | Borrower Redwood Holdings LLC                                                                           | Owner of Public Rec                                                              | 8                                                 |                                      | -                                      |
|              | Legal Description Tr 3106 Lot 148                                                                       |                                                                                  |                                                   |                                      |                                        |
|              | Assessor's Parcel # 428-200-01-00                                                                       |                                                                                  | Tax Year 2022                                     | R.E. Taxes S                         |                                        |
| ECT          | Neighborhood Name Rancho Cabrillo<br>Occupant 🗙 Owner 🗌 Tenant 🗌 Vac                                    | cant Special Assessments                                                         | Map Reference 41740                               | PUD HOA \$ 0                         | t 0092.01                              |
| SUBJECT      | Property Rights Appraised X Fee Simple                                                                  | Leasehold Other (describe)                                                       | ,                                                 |                                      |                                        |
| เร           | Assignment Type 🗌 Purchase Transaction                                                                  |                                                                                  | r (describe) Servicing                            |                                      |                                        |
|              | Lender/Client Wedgewood Inc                                                                             |                                                                                  | 5 Manhattan Beach Blvd, S                         |                                      |                                        |
|              | Is the subject property currently offered for sale<br>Report data source(s) used, offering price(s), an |                                                                                  | onuns prior to the effective date of thi          | is appraisar?                        | Yes 🗙 No                               |
|              | ······································                                                                  |                                                                                  |                                                   |                                      |                                        |
|              |                                                                                                         | sale for the subject purchase transaction. Exp                                   | lain the results of the analysis of the           | e contract for sale or why the analy | /sis was not                           |
| _            | performed.                                                                                              |                                                                                  |                                                   |                                      |                                        |
| CONTRACT     | Contract Price \$ Date of Con                                                                           | ntract Is the property selle                                                     | er the owner of public record?                    | Yes No Data Source(s                 | )                                      |
| NTF          | Is there any financial assistance (loan charges, s                                                      | · · · · · · · · · · · · · · · · · · ·                                            | •                                                 |                                      | Yes No                                 |
| ပ္ပ          | If Yes, report the total dollar amount and describ                                                      | e the items to be paid.                                                          |                                                   |                                      |                                        |
|              |                                                                                                         |                                                                                  |                                                   |                                      |                                        |
|              | Note: Race and the racial composition of the                                                            | neighborhood are not appraisal factors.                                          |                                                   |                                      |                                        |
|              | Neighborhood Characteristics                                                                            |                                                                                  | nit Housing Trends                                | One-Unit Housing                     | Present Land Use %                     |
|              | Location 🗌 Urban 🔀 Suburban 🗌                                                                           | ] Rural Property Values 🗌 Increas                                                |                                                   | •                                    | One-Unit 70 %                          |
| D            | Built-Up 🗙 Over 75% 📃 25-75% 🗌                                                                          | Under 25% Demand/Supply 🗙 Shortage                                               |                                                   | Supply \$ (000) (yrs)                | 2-4 Unit 5 %                           |
| BORHOOD      | Growth Rapid Stable                                                                                     | Slow Marketing Time 🗙 Under 3                                                    |                                                   | 6 mths 615 Low 10                    |                                        |
| ORH          | Neighborhood Boundaries The subject'<br>Friars Road to the south, Route #15                             | s neighborhood boundaries include                                                |                                                   | 1,740 High 7:<br>960 Pred. 62        |                                        |
| ЭНВ          | ,                                                                                                       |                                                                                  |                                                   | 900 1100. 02                         |                                        |
| NEIGH        |                                                                                                         |                                                                                  |                                                   |                                      |                                        |
|              | Madat Canditions (including august for the sha                                                          |                                                                                  |                                                   |                                      |                                        |
|              | Market Conditions (including support for the abo                                                        | ve conclusions) See Addendum                                                     | 1                                                 |                                      |                                        |
|              |                                                                                                         |                                                                                  |                                                   |                                      |                                        |
|              | Dimensions 57X110X58X110                                                                                | Area 6,000 sf                                                                    | Shape Irreg                                       |                                      | N;Res;                                 |
|              | Specific Zoning Classification R-1                                                                      |                                                                                  | Single Family Residentia                          | l                                    |                                        |
|              | Zoning Compliance 🔀 Legal 🗌 Legal Nor<br>Is the highest and best use of subject property a              |                                                                                  | oning Illegal (describe)                          | Yes 🗌 No If No,                      | describe                               |
|              |                                                                                                         |                                                                                  |                                                   |                                      |                                        |
|              | Utilities Public Other (describe)                                                                       |                                                                                  |                                                   | site Improvements - Type             | Public Private                         |
| SITE         | Electricity 🗙 🗌<br>Gas 🗙 🗌                                                                              | Water 🔀 🗌<br>Sanitary Sewer 🗙 🗌                                                  | Stree                                             | et Asphalt                           |                                        |
| 0,           | FEMA Special Flood Hazard Area                                                                          | $\mathbf{X}$ No FEMA Flood Zone X                                                | FEMA Map # 06073C16                               | -                                    | Map Date 05/16/2012                    |
|              | Are the utilities and off-site improvements typica                                                      | I for the market area? 🛛 🗙 Yes 🗌                                                 | No If No, describe                                |                                      | ·                                      |
|              | Are there any adverse site conditions or external                                                       |                                                                                  | ·                                                 |                                      | lo If Yes, describe                    |
|              | At the time of inspection, the apprais<br>drainage & utility easements, no adv                          |                                                                                  | adverse easements, encroa                         | achments or other advers             | e conditions. Standard                 |
|              | drainage & utility easements, no adv                                                                    |                                                                                  |                                                   |                                      |                                        |
|              | Source(s) Used for Physical Characteristics of P                                                        | roperty 🗌 Appraisal Files 🗌 ML                                                   |                                                   |                                      | Property Owner                         |
|              | Other (describe)<br>General Description                                                                 | General Description                                                              | Data Source for Gross Living A<br>Heating/Cooling | rea Tax Records Amenities            | Car Storage                            |
|              | Units X One One with Accessory Unit                                                                     | Concrete Slab X Crawl Space                                                      | FWA HWBB                                          |                                      | lone                                   |
|              | # of Stories 1                                                                                          | Full Basement Finished                                                           | Radiant                                           |                                      | riveway # of Cars 2                    |
|              | Type 🔀 Det. 🗌 Att. 🗌 S-Det./End Unit                                                                    | Partial Basement Finished                                                        | 🗙 Other 🛛 Wall                                    | Patio/Deck None Drive                | way Surface Concrete                   |
|              | Existing Proposed Under Const.                                                                          | Exterior Walls Stuc/Sdng/Avg                                                     |                                                   |                                      | arage # of Cars 2                      |
|              | Design (Style) Ranch<br>Year Built 1958                                                                 | Roof Surface         Shg/Avg           Gutters & Downspouts         Aluminum/Avg | Central Air Conditioning                          |                                      | arport # of Cars O<br>ttached Detached |
|              | Effective Age (Yrs) 20                                                                                  | Window Type Sliding/Avg                                                          | X Other None                                      |                                      | uilt-in                                |
|              | Appliances Refrigerator Range/Oven                                                                      |                                                                                  | crowave Washer/Dryer                              | Other (describe)                     |                                        |
| ИS           | Finished area <b>above</b> grade contains:                                                              | 6 Rooms 3 Bedrooms                                                               | 2.0 Bath(s)                                       | 1,134 Square Feet of Gross           | s Living Area Above Grade              |
| NΕ           | Additional features (special energy efficient items                                                     | s, etc.) Solar Panels                                                            |                                                   |                                      |                                        |
| IMPROVEMENTS | Describe the condition of the property and data s                                                       | source(s) (including apparent needed repairs, o                                  | deterioration, renovations, remodeling            | g, etc.). C3;See Ac                  | ldendum                                |
| ЛРR          |                                                                                                         |                                                                                  |                                                   |                                      |                                        |
| Ë            |                                                                                                         |                                                                                  |                                                   |                                      |                                        |
|              |                                                                                                         |                                                                                  |                                                   |                                      |                                        |
|              |                                                                                                         |                                                                                  |                                                   |                                      |                                        |
|              | Are there any apparent physical deficiencies or a                                                       | dverse conditions that affect the livability, sou                                | ndness, or structural integrity of the            | property? Yes                        | X No                                   |
|              | If Yes, describe.                                                                                       |                                                                                  |                                                   |                                      |                                        |
|              |                                                                                                         |                                                                                  |                                                   |                                      |                                        |
|              |                                                                                                         |                                                                                  |                                                   |                                      |                                        |
|              | Does the property generally conform to the neigh                                                        | borhood (functional utility, style, condition, us                                | e, construction, etc.)?                           | 🗙 Yes 🗌 No 🛛 If No, des              | scribe.                                |
|              |                                                                                                         |                                                                                  |                                                   |                                      |                                        |
|              |                                                                                                         |                                                                                  |                                                   |                                      |                                        |