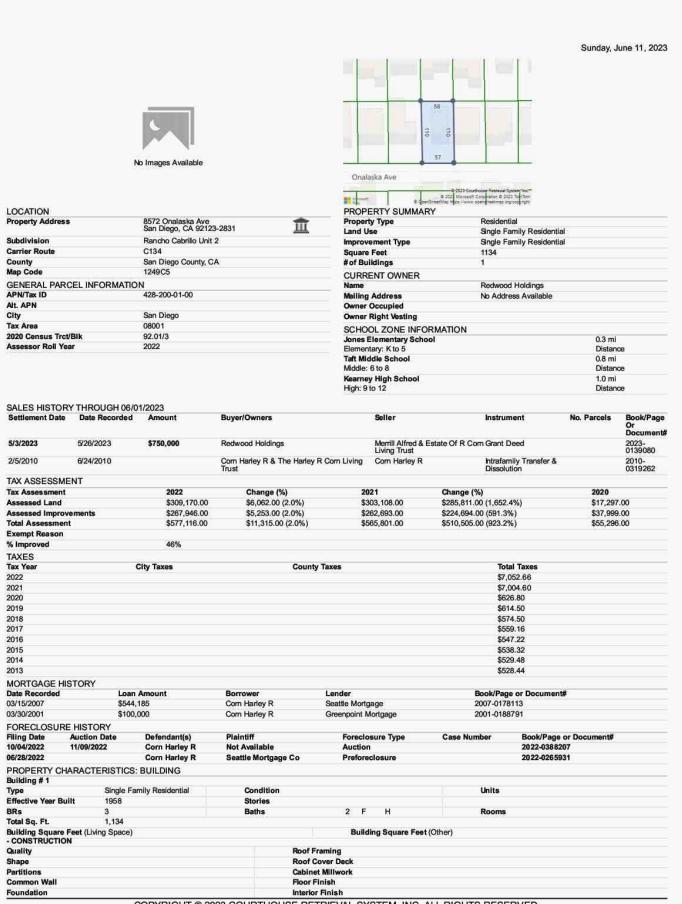

ABS Appraisals Services

|              |                                                                                                         |                                                                                  |                                                   | 537                                  | '99                                    |
|--------------|---------------------------------------------------------------------------------------------------------|----------------------------------------------------------------------------------|---------------------------------------------------|--------------------------------------|----------------------------------------|
| _            |                                                                                                         | Exterior-Only Inspection                                                         |                                                   | al Report File # 537                 | /99                                    |
|              | The purpose of this summary appraisal repu<br>Property Address 8572 Onalaska Ave                        | ort is to provide the lender/client with an                                      | City San Diego                                    | State CA                             | Zip Code 92123                         |
|              | Borrower Redwood Holdings LLC                                                                           | Owner of Public Rec                                                              | 8                                                 |                                      | -                                      |
|              | Legal Description Tr 3106 Lot 148                                                                       |                                                                                  |                                                   |                                      |                                        |
|              | Assessor's Parcel # 428-200-01-00                                                                       |                                                                                  | Tax Year 2022                                     | R.E. Taxes S                         |                                        |
| ECT          | Neighborhood Name Rancho Cabrillo<br>Occupant 🗙 Owner 🗌 Tenant 🗌 Vac                                    | cant Special Assessments                                                         | Map Reference 41740                               | PUD HOA \$ 0                         | t 0092.01                              |
| SUBJECT      | Property Rights Appraised X Fee Simple                                                                  | Leasehold Other (describe)                                                       | ,                                                 |                                      |                                        |
| เร           | Assignment Type 🗌 Purchase Transaction                                                                  |                                                                                  | r (describe) Servicing                            |                                      |                                        |
|              | Lender/Client Wedgewood Inc                                                                             |                                                                                  | 5 Manhattan Beach Blvd, S                         |                                      |                                        |
|              | Is the subject property currently offered for sale<br>Report data source(s) used, offering price(s), an |                                                                                  | onuns prior to the effective date of thi          | is appraisar?                        | Yes 🗙 No                               |
|              | ······································                                                                  |                                                                                  |                                                   |                                      |                                        |
|              |                                                                                                         | sale for the subject purchase transaction. Exp                                   | lain the results of the analysis of the           | e contract for sale or why the analy | /sis was not                           |
| _            | performed.                                                                                              |                                                                                  |                                                   |                                      |                                        |
| CONTRACT     | Contract Price \$ Date of Con                                                                           | ntract Is the property selle                                                     | er the owner of public record?                    | Yes No Data Source(s                 | )                                      |
| NTF          | Is there any financial assistance (loan charges, s                                                      | · · · · · · · · · · · · · · · · · · ·                                            | •                                                 |                                      | Yes No                                 |
| ပ္ပ          | If Yes, report the total dollar amount and describ                                                      | e the items to be paid.                                                          |                                                   |                                      |                                        |
|              |                                                                                                         |                                                                                  |                                                   |                                      |                                        |
|              | Note: Race and the racial composition of the                                                            | neighborhood are not appraisal factors.                                          |                                                   |                                      |                                        |
|              | Neighborhood Characteristics                                                                            |                                                                                  | nit Housing Trends                                | One-Unit Housing                     | Present Land Use %                     |
|              | Location 🗌 Urban 🔀 Suburban 🗌                                                                           | ] Rural Property Values 🗌 Increas                                                |                                                   | •                                    | One-Unit 70 %                          |
| D            | Built-Up 🗙 Over 75% 📃 25-75% 🗌                                                                          | Under 25% Demand/Supply 🗙 Shortage                                               |                                                   | Supply \$ (000) (yrs)                | 2-4 Unit 5 %                           |
| BORHOOD      | Growth Rapid Stable                                                                                     | Slow Marketing Time 🗙 Under 3                                                    |                                                   | 6 mths 615 Low 10                    |                                        |
| ORH          | Neighborhood Boundaries The subject'<br>Friars Road to the south, Route #15                             | s neighborhood boundaries include                                                |                                                   | 1,740 High 7:<br>960 Pred. 62        |                                        |
| ЭНВ          | ,                                                                                                       |                                                                                  |                                                   | 900 1100. 02                         |                                        |
| NEIGH        |                                                                                                         |                                                                                  |                                                   |                                      |                                        |
|              | Madat Canditions (including august for the sha                                                          |                                                                                  |                                                   |                                      |                                        |
|              | Market Conditions (including support for the abo                                                        | ve conclusions) See Addendum                                                     | 1                                                 |                                      |                                        |
|              |                                                                                                         |                                                                                  |                                                   |                                      |                                        |
|              | Dimensions 57X110X58X110                                                                                | Area 6,000 sf                                                                    | Shape Irreg                                       |                                      | N;Res;                                 |
|              | Specific Zoning Classification R-1                                                                      |                                                                                  | Single Family Residentia                          | l                                    |                                        |
|              | Zoning Compliance 🔀 Legal 🗌 Legal Nor<br>Is the highest and best use of subject property a              |                                                                                  | oning Illegal (describe)                          | Yes 🗌 No If No,                      | describe                               |
|              |                                                                                                         |                                                                                  |                                                   |                                      |                                        |
|              | Utilities Public Other (describe)                                                                       |                                                                                  |                                                   | site Improvements - Type             | Public Private                         |
| SITE         | Electricity 🗙 🗌<br>Gas 🗙 🗌                                                                              | Water 🔀 🗌<br>Sanitary Sewer 🗙 🗌                                                  | Stree                                             | et Asphalt                           |                                        |
| 0,           | FEMA Special Flood Hazard Area                                                                          | $\mathbf{X}$ No FEMA Flood Zone X                                                | FEMA Map # 06073C16                               | -                                    | Map Date 05/16/2012                    |
|              | Are the utilities and off-site improvements typica                                                      | I for the market area? 🛛 🗙 Yes 🗌                                                 | No If No, describe                                |                                      | ·                                      |
|              | Are there any adverse site conditions or external                                                       |                                                                                  | ·                                                 |                                      | lo If Yes, describe                    |
|              | At the time of inspection, the apprais<br>drainage & utility easements, no adv                          |                                                                                  | adverse easements, encroa                         | achments or other advers             | e conditions. Standard                 |
|              | drainage & utility easements, no adv                                                                    |                                                                                  |                                                   |                                      |                                        |
|              | Source(s) Used for Physical Characteristics of P                                                        | roperty 🗌 Appraisal Files 🗌 ML                                                   |                                                   |                                      | Property Owner                         |
|              | Other (describe)<br>General Description                                                                 | General Description                                                              | Data Source for Gross Living A<br>Heating/Cooling | rea Tax Records Amenities            | Car Storage                            |
|              | Units X One One with Accessory Unit                                                                     | Concrete Slab X Crawl Space                                                      | FWA HWBB                                          |                                      | lone                                   |
|              | # of Stories 1                                                                                          | Full Basement Finished                                                           | Radiant                                           |                                      | riveway # of Cars 2                    |
|              | Type 🔀 Det. 🗌 Att. 🗌 S-Det./End Unit                                                                    | Partial Basement Finished                                                        | 🗙 Other 🛛 Wall                                    | Patio/Deck None Drive                | way Surface Concrete                   |
|              | Existing Proposed Under Const.                                                                          | Exterior Walls Stuc/Sdng/Avg                                                     |                                                   |                                      | arage # of Cars 2                      |
|              | Design (Style) Ranch<br>Year Built 1958                                                                 | Roof Surface         Shg/Avg           Gutters & Downspouts         Aluminum/Avg | Central Air Conditioning                          |                                      | arport # of Cars O<br>ttached Detached |
|              | Effective Age (Yrs) 20                                                                                  | Window Type Sliding/Avg                                                          | X Other None                                      |                                      | uilt-in                                |
|              | Appliances Refrigerator Range/Oven                                                                      |                                                                                  | crowave Washer/Dryer                              | Other (describe)                     |                                        |
| ИS           | Finished area <b>above</b> grade contains:                                                              | 6 Rooms 3 Bedrooms                                                               | 2.0 Bath(s)                                       | 1,134 Square Feet of Gross           | s Living Area Above Grade              |
| NΕ           | Additional features (special energy efficient items                                                     | s, etc.) Solar Panels                                                            |                                                   |                                      |                                        |
| IMPROVEMENTS | Describe the condition of the property and data s                                                       | source(s) (including apparent needed repairs, o                                  | deterioration, renovations, remodeling            | g, etc.). C3;See Ac                  | ldendum                                |
| ЛРR          |                                                                                                         |                                                                                  |                                                   |                                      |                                        |
| Ë            |                                                                                                         |                                                                                  |                                                   |                                      |                                        |
|              |                                                                                                         |                                                                                  |                                                   |                                      |                                        |
|              |                                                                                                         |                                                                                  |                                                   |                                      |                                        |
|              | Are there any apparent physical deficiencies or a                                                       | dverse conditions that affect the livability, sou                                | ndness, or structural integrity of the            | property? Yes                        | X No                                   |
|              | If Yes, describe.                                                                                       |                                                                                  |                                                   |                                      |                                        |
|              |                                                                                                         |                                                                                  |                                                   |                                      |                                        |
|              |                                                                                                         |                                                                                  |                                                   |                                      |                                        |
|              | Does the property generally conform to the neigh                                                        | borhood (functional utility, style, condition, us                                | e, construction, etc.)?                           | 🗙 Yes 🗌 No 🛛 If No, des              | scribe.                                |
|              |                                                                                                         |                                                                                  |                                                   |                                      |                                        |
|              |                                                                                                         |                                                                                  |                                                   |                                      |                                        |