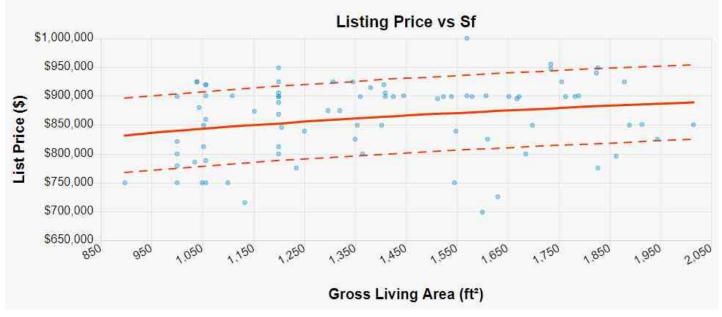

## USPAP ADDENDUM

| Borrower         | Redwood Holdings LLC                |                                                                                                                |                                               |                                      |
|------------------|-------------------------------------|----------------------------------------------------------------------------------------------------------------|-----------------------------------------------|--------------------------------------|
| Property Address | 8572 Onalaska Ave                   |                                                                                                                |                                               |                                      |
| City             | San Diego                           | County San Dieg                                                                                                | o State CA                                    | A Zip Code 92123                     |
| ender            | Wedgewood Inc                       |                                                                                                                |                                               |                                      |
| This report      | t was prepared under the fo         | lowing USPAP reporting option:                                                                                 |                                               |                                      |
|                  |                                     | This report was prepared in accordance with                                                                    | LISPAP Standards Bule 2, 2(a)                 |                                      |
|                  |                                     |                                                                                                                |                                               |                                      |
| Restric          | ted Appraisal Report                | This report was prepared in accordance with                                                                    | USPAP Standards Rule 2-2(b).                  |                                      |
|                  |                                     |                                                                                                                |                                               |                                      |
|                  |                                     |                                                                                                                |                                               |                                      |
|                  |                                     |                                                                                                                |                                               |                                      |
| Deserve          | - F Time -                          |                                                                                                                |                                               |                                      |
|                  | e Exposure Time                     | or the subject property at the market value sta                                                                | tad in this report is: 0.45                   |                                      |
|                  | of a reasonable exposure line       |                                                                                                                | ted in this report is: <u>0-45 d</u>          |                                      |
|                  |                                     |                                                                                                                |                                               |                                      |
|                  |                                     |                                                                                                                |                                               |                                      |
|                  |                                     |                                                                                                                |                                               |                                      |
|                  |                                     |                                                                                                                |                                               |                                      |
|                  |                                     |                                                                                                                |                                               |                                      |
|                  |                                     |                                                                                                                |                                               |                                      |
|                  |                                     |                                                                                                                |                                               |                                      |
| Additional       | Certifications                      |                                                                                                                |                                               |                                      |
|                  | , to the best of my knowledge a     | nd belief:                                                                                                     |                                               |                                      |
| I have №         | NOT performed services, as an       | appraiser or in any other capacity, regarding th                                                               | e property that is the subject of this rer    | port within the                      |
|                  |                                     | ng acceptance of this assignment.                                                                              | ······································        |                                      |
|                  |                                     |                                                                                                                |                                               |                                      |
|                  |                                     | aiser or in another capacity, regarding the pro                                                                |                                               | ithin the three-year                 |
|                  |                                     | nce of this assignment. Those services are des                                                                 | cribed in the comments below.                 |                                      |
|                  | ents of fact contained in this repo |                                                                                                                | and limiting any distance and any providence  | al imposite and unknowed             |
|                  | analyses, opinions, and conclusio   | sions are limited only by the reported assumptions                                                             | and limiting conditions and are my person     | iai, imparuai, and unbiased          |
|                  |                                     | t or prospective interest in the property that is the s                                                        | subject of this report and no personal inter  | rest with respect to the parties     |
| involved.        |                                     | or prospective interest in the property that is the                                                            |                                               |                                      |
|                  | ias with respect to the property th | at is the subject of this report or the parties involve                                                        | ed with this assignment.                      |                                      |
|                  |                                     | contingent upon developing or reporting predeterm                                                              | -                                             |                                      |
| - My comper      | nsation for completing this assign  | nent is not contingent upon the development or re                                                              | porting of a predetermined value or direction | on in value that favors the cause of |
|                  |                                     | attainment of a stipulated result, or the occurrence                                                           |                                               |                                      |
|                  | -                                   | e developed, and this report has been prepared, in                                                             | conformity with the Uniform Standards of I    | Professional Appraisal Practice that |
|                  | t at the time this report was prepa |                                                                                                                |                                               |                                      |
|                  |                                     | ersonal inspection of the property that is the subjection of the property constrained assistance to the        | •                                             | a are eventions, the name of each    |
|                  | · · ·                               | significant real property appraisal assistance to the<br>praisal assistance is stated elsewhere in this report |                                               | e are exceptions, the name of each   |
| inuiviuuai pro   | wining significant real property ap |                                                                                                                | 1.                                            |                                      |
|                  |                                     |                                                                                                                |                                               |                                      |
|                  |                                     |                                                                                                                |                                               |                                      |
| Additional       | Comments                            |                                                                                                                |                                               |                                      |
|                  |                                     |                                                                                                                |                                               |                                      |
|                  |                                     |                                                                                                                |                                               |                                      |
|                  |                                     |                                                                                                                |                                               |                                      |
|                  |                                     |                                                                                                                |                                               |                                      |
|                  |                                     |                                                                                                                |                                               |                                      |
|                  |                                     |                                                                                                                |                                               |                                      |
|                  |                                     |                                                                                                                |                                               |                                      |
|                  |                                     |                                                                                                                |                                               |                                      |
|                  |                                     |                                                                                                                |                                               |                                      |
|                  |                                     |                                                                                                                |                                               |                                      |
|                  |                                     |                                                                                                                |                                               |                                      |
|                  |                                     |                                                                                                                |                                               |                                      |
|                  |                                     |                                                                                                                |                                               |                                      |
|                  |                                     |                                                                                                                |                                               |                                      |
|                  |                                     |                                                                                                                |                                               |                                      |
|                  |                                     |                                                                                                                |                                               |                                      |
|                  |                                     |                                                                                                                |                                               |                                      |
|                  |                                     |                                                                                                                |                                               |                                      |
| APPRAISE         | R: ///                              | SU                                                                                                             | PERVISORY APPRAISER: (only                    | if required)                         |
|                  | Ohnoul 2                            | Janley                                                                                                         |                                               |                                      |
| Signature:       | 41.2                                | Ciar                                                                                                           | ature:                                        |                                      |
| Name: Aub        | rev Stanley                         | Nam                                                                                                            |                                               |                                      |
|                  | 06/13/2023                          |                                                                                                                | Signed:                                       |                                      |
|                  |                                     |                                                                                                                | Cartification #1                              |                                      |
| or State License | e #:                                | or S                                                                                                           | tate License #:                               |                                      |
| State: CA        |                                     | State                                                                                                          | e:                                            |                                      |
|                  | of Certification or License: 01/    |                                                                                                                | ration Date of Certification or License:      |                                      |
| Effective Date o | f Appraisal: 06/12/2023             | Supr                                                                                                           | ervisory Appraiser Inspection of Subject Prop | ,                                    |
|                  |                                     |                                                                                                                | Did Not Exterior-only from Street             | Interior and Exterior                |