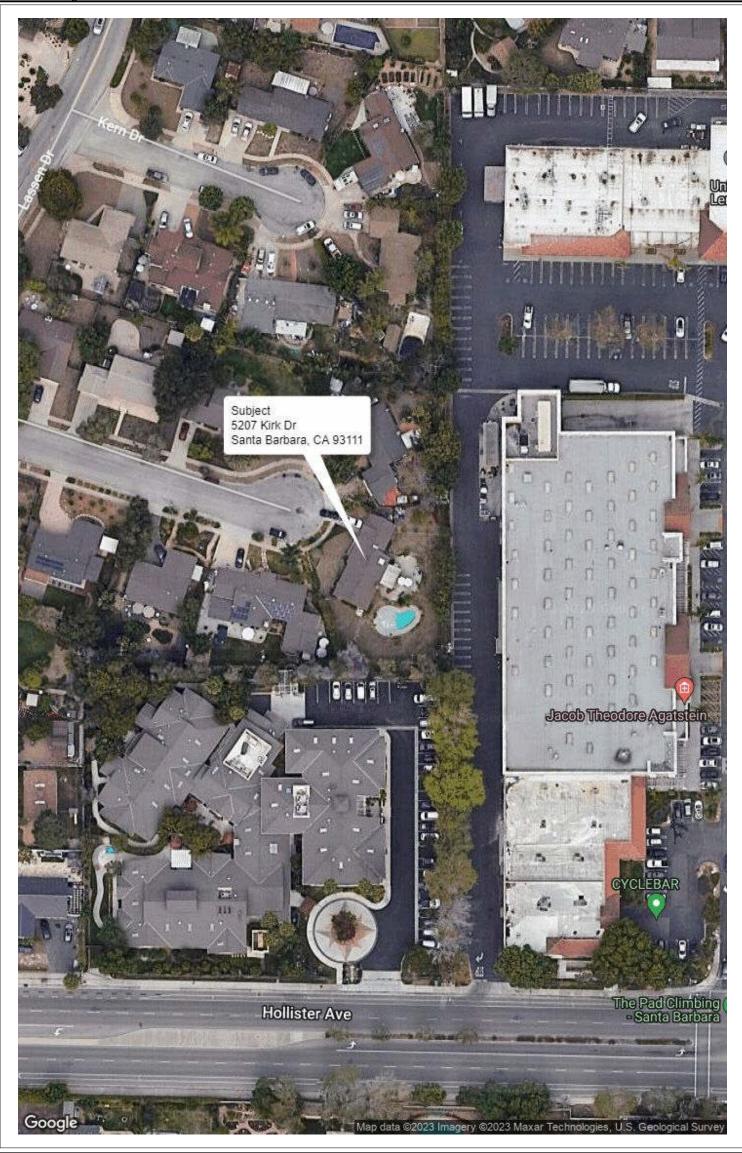

|                      |  |  |



### COMPARABLE SALE #4

4696 Atasco Dr Santa Barbara, CA 93110 Sale Date: s10/22;c10/22 Sale Price: \$ 1,150,000



### **COMPARABLE SALE #5**

5056 San Julio Ave Santa Barbara, CA 93111 Sale Date: s10/22;c08/22 Sale Price: \$ 1,240,000



### COMPARABLE SALE #6

160 Santa Paula Ave Santa Barbara, CA 93111 Sale Date: s06/22;c04/22 Sale Price: \$ 1,359,000

### **PLAT MAP**

Borrower: Redwood Holdings LLCFile No.: 0623Kirk5207Property Address: 5207 Kirk DrCase No.: Loan#53841City: Santa BarbaraState: CAZip: 93111

Lender: Wedgewood Inc



### **AERIAL MAP**

Borrower: Redwood Holdings LLC
Property Address: 5207 Kirk Dr
City: Santa Barbara

File No.: 0623Kirk5207
Case No.: Loan#53841
State: CA

Zip: 93111

Lender: Wedgewood Inc



### **FLOOD MAP**

Borrower: Redwood Holdings LLC
Property Address: 5207 Kirk Dr
City: Santa Barbara

File No.: 0623Kirk5207
Case No.: Loan#53841
State: CA
Zip: 93111

Lender: Wedgewood Inc



### FLOOD INFORMATION

Community: SANTA BARBARA COUNTY

Property is NOT in a FEMA Special Flood Hazard Area

Map Number: 06083C1366H

Panel: 06083C1366

Zone: X

Map Date: 09-28-2018

FIPS: 06083

Source: FEMA DFIRM

### **LEGEND**

= FEMA Special Flood Hazard Area – High Risk

= Moderate and Minimal Risk Areas

Road View:

= Forest = Water

### Sky Flood™

No representations or warranties to any party concerning the content, accuracy or completeness of this flood report, including any warranty of merchantability or fitness for a particular purpose is implied or provided. Visual scaling factors dif