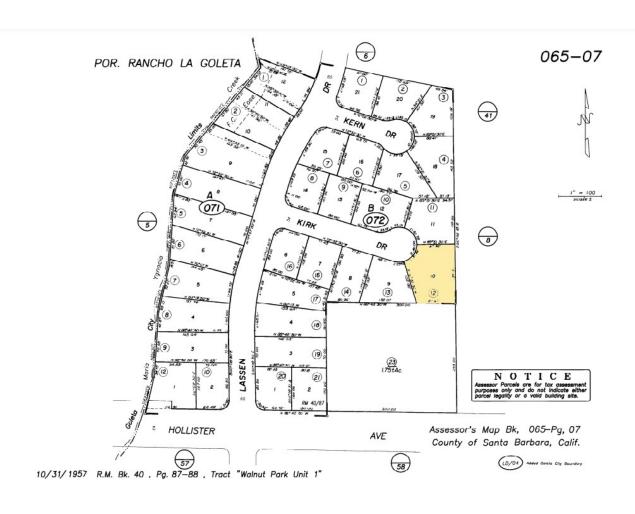

| Case No.: Loan#53841          |                      |  |  |
| City: Santa Barbara            | State: CA                     | State: CA Zip: 93111 |  |  |
| Lender: Wedgewood Inc          |                               |                      |  |  |



### COMPARABLE SALE #4

4696 Atasco Dr Santa Barbara, CA 93110 Sale Date: s10/22;c10/22 Sale Price: \$ 1,150,000



### **COMPARABLE SALE #5**

5056 San Julio Ave Santa Barbara, CA 93111 Sale Date: s10/22;c08/22 Sale Price: \$ 1,240,000



### COMPARABLE SALE #6

160 Santa Paula Ave Santa Barbara, CA 93111 Sale Date: s06/22;c04/22 Sale Price: \$ 1,359,000

### **PLAT MAP**

Borrower: Redwood Holdings LLCFile No.: 0623Kirk5207Property Address: 5207 Kirk DrCase No.: Loan#53841City: Santa BarbaraState: CAZip: 93111

Lender: Wedgewood Inc



### **AERIAL MAP**

Borrower: Redwood Holdings LLC
Property Address: 5207 Kirk Dr
City: Santa Barbara

File No.: 0623Kirk5207
Case No.: Loan#53841
State: CA

Zip: 93111

Lender: Wedgewood Inc



### **FLOOD MAP**

Borrower: Redwood Holdings LLC
Property Address: 5207 Kirk Dr
City: Santa Barbara

File No.: 0623Kirk5207
Case No.: Loan#53841
State: CA
Zip: 93111

Lender: Wedgewood Inc



### FLOOD INFORMATION

Community: SANTA BARBARA COUNTY

Property is NOT in a FEMA Special Flood Hazard Area

Map Number: 06083C1366H

Panel: 06083C1366

Zone: X

Map Date: 09-28-2018

FIPS: 06083

Source: FEMA DFIRM

### **LEGEND**

= FEMA Special Flood Hazard Area – High Risk

= Moderate and Minimal Risk Areas

Road View:

= Forest = Water

### Sky Flood™

No representations or warranties to any party conc