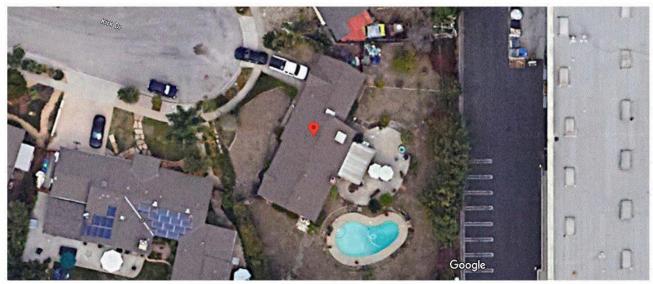

nta Barbara            | State: CA              | State: CA Zip: 93111 |  |  |
| Lender: Wedgewood Inc          |                        | ·                    |  |  |



## FRONT VIEW OF SUBJECT PROPERTY

Appraised Date: June 2, 2023 Appraised Value: \$ 1,100,000



REAR VIEW OF SUBJECT PROPERTY



STREET SCENE

Borrower: Redwood Holdings LLC
Property Address: 5207 Kirk Dr
City: Santa Barbara
City: Santa Barbara
Lender: Wedgewood Inc



Address Verification



Additional Photo of Front View of Subject Property



Additional Photo of Street Scene

### Google Map

Borrower: Redwood Holdings LLC File No.: 0623Kirk5207 Property Address: 5207 Kirk Dr City: Santa Barbara Case No.: Loan#53841 State: CA Zip: 93111

Lender: Wedgewood Inc

6/2/23, 4:16 PM

5207 Kirk Dr - Google Maps

5207 Kirk Dr



Map data @2023 , Map data @2023 20 ft



5207 Kirk Dr

Building















5207 Kirk Dr, Santa Barbara, CA 93111

Photos

### COMPARABLE PROPERTY PHOTO ADDENDUM

| Borrower: Redwood Holdings LLC | File No.: 0623Kirk5207 |                      |  |  |
|--------------------------------|------------------------|----------------------|--|--|
| Property Address: 5207 Kirk Dr | Case                   | Case No.: Loan#53841 |  |  |
| City: Santa Barbara            | State: CA              | State: CA Zip: 93111 |  |  |
| Lender: Wedgewood Inc          |                        | ·                    |  |  |



### COMPARABLE SALE #1

5097 San Vicente Dr Santa Barbara, CA 93111 Sale Date: s04/23;c03/23 Sale Price: \$ 1,225,000



### **COMPARABLE SALE #2**

108 San Federico Ave Santa Barbara,