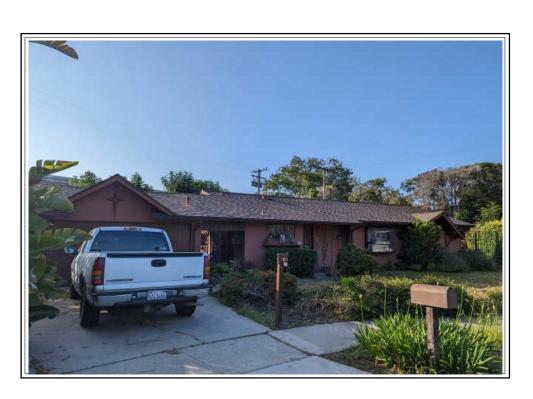

|

### SUBJECT PROPERTY PHOTO ADDENDUM

| Borrower: Redwood Holdings LLC | File No.: 0623Kirk5207 |                      |  |  |
|--------------------------------|------------------------|----------------------|--|--|
| Property Address: 5207 Kirk Dr | Cas                    | Case No.: Loan#53841 |  |  |
| City: Santa Barbara            | State: CA              | State: CA Zip: 93111 |  |  |
| Lender: Wedgewood Inc          |                        | ·                    |  |  |



## FRONT VIEW OF SUBJECT PROPERTY

Appraised Date: June 2, 2023 Appraised Value: \$ 1,100,000



REAR VIEW OF SUBJECT PROPERTY



STREET SCENE

Borrower: Redwood Holdings LLC
Property Address: 5207 Kirk Dr
City: Santa Barbara
City: Santa Barbara
Lender: Wedgewood Inc



Address Verification



Additional Photo of Front View of Subject Property



Additional Photo of Street Scene

### Google Map

Borrower: Redwood Holdings LLC File No.: 0623Kirk5207 Property Address: 5207 Kirk Dr City: Santa Barbara Case No.: Loan#53841 State: CA Zip: 93111

Lender: Wedgewood Inc

6/2/23, 4:16 PM

5207 Kirk Dr - Google Maps

5207 Kirk Dr



Map data @2023 , Map data @2023 20 ft



5207 Kirk Dr

Building















5207 Kirk Dr, Santa Barbara, CA 93111

Photos

### COMPARABLE PROPERTY PHOTO ADDENDUM

| Borrower: Redwood Holdings LLC | File No.: 0623Kirk5207 |                      |  |  |
|--------------------------------|------------------------|----------------------|--|--|
| Property Address: 5207 Kirk Dr | Case                   | Case No.: Loan#53841 |  |  |
| City: Santa Barbara