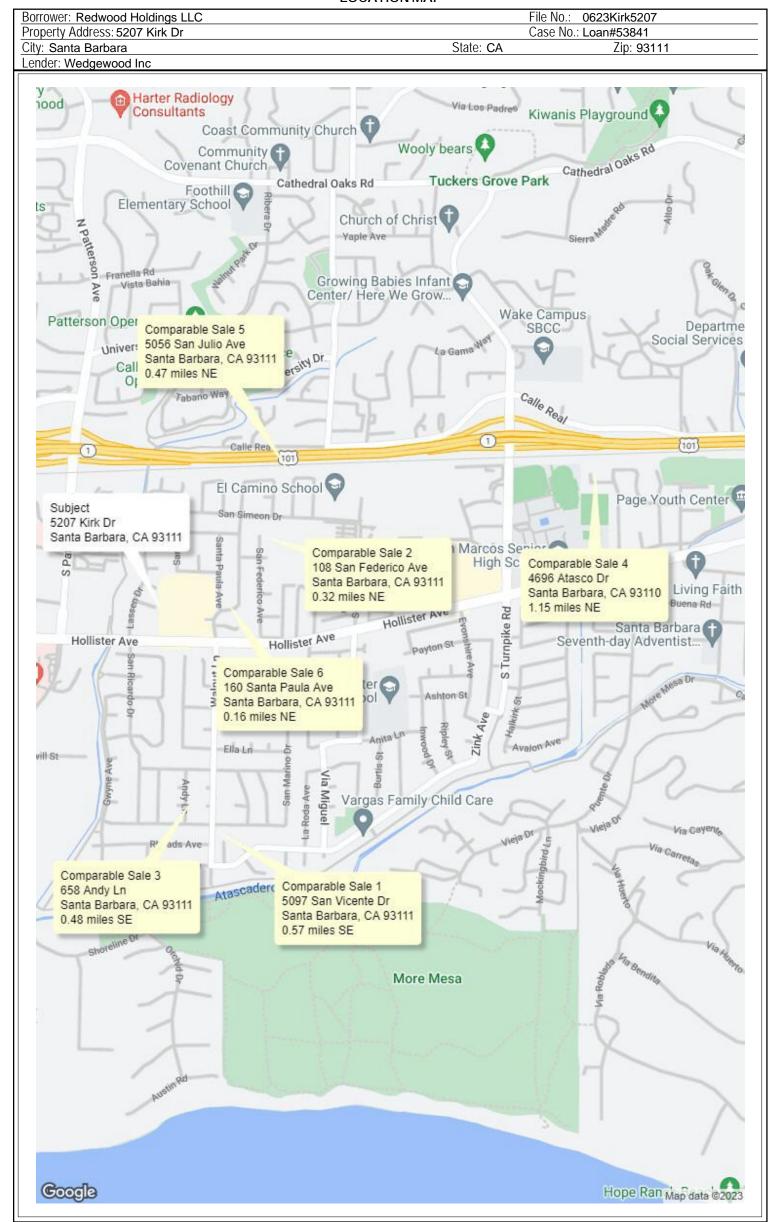

RMATION

Community: SANTA BARBARA COUNTY

Property is NOT in a FEMA Special Flood Hazard Area

Map Number: 06083C1366H

Panel: 06083C1366

Zone: X

Map Date: 09-28-2018

FIPS: 06083

Source: FEMA DFIRM

### **LEGEND**

= FEMA Special Flood Hazard Area – High Risk

= Moderate and Minimal Risk Areas

Road View:

= Forest = Water

### Sky Flood™

No representations or warranties to any party concerning the content, accuracy or completeness of this flood report, including any warranty of merchantability or fitness for a particular purpose is implied or provided. Visual scaling factors differ between map layers and are separate from flood zone information at marker location.

No liability is accepted to any third party for any use or misuse of this flood map or its data.

### **LOCATION MAP**



### **CRS Tax Information**

| Borrower: Redwood Holdings LLC          |           | File No.: 0623Kirk5207 |  |  |
|-----------------------------------------|-----------|------------------------|--|--|
| Property Address: 5207 Kirk Dr          |           | Case No.: Loan#53841   |  |  |
| City: Santa Barbara                     | State: CA | Zip: 93111             |  |  |
| l , , , , , , , , , , , , , , , , , , , |           |                        |  |  |

Lender: Wedgewood Inc

6/2/23, 4:12 PM

CRS Data - Property Report for Parcel/Tax ID 065-072-012



LOCATION Property Address 5207 Kirk Dr Santa Barbara, CA 93111-2106 血 Subdivision Walnut Park County Santa Barbara County, CA PROPERTY SUMMARY Residential Property Type Single Family Residential Land Use Ranch/Rambler Improvement Typ