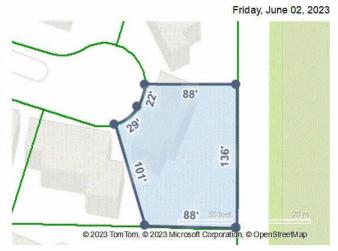

----------|------------------------|--|--|
| Property Address: 5207 Kirk Dr          |           | Case No.: Loan#53841   |  |  |
| City: Santa Barbara                     | State: CA | Zip: 93111             |  |  |
| l , , , , , , , , , , , , , , , , , , , |           |                        |  |  |

Lender: Wedgewood Inc

6/2/23, 4:12 PM

CRS Data - Property Report for Parcel/Tax ID 065-072-012



LOCATION Property Address 5207 Kirk Dr Santa Barbara, CA 93111-2106 血 Subdivision Walnut Park County Santa Barbara County, CA PROPERTY SUMMARY Residential Property Type Single Family Residential Land Use Ranch/Rambler Improvement Type Square Feet GENERAL PARCEL INFORMATION APN/Tax ID 065-072-012 Alt. APN **Account Number** Tax Area 66-004 2020 Census Trct/Blk 30.04/1 Assessor Roll Year 2022



### CURRENT OWNER

Nam e Ray Carol Ann Living Trust 5/15/18 5207 Kirk Dr Santa Barbara, CA 93111-2106 Mailing Address

### SALES HISTORY THROUGH 05/23/2023

| Date             | Date Recorded Amount  | Buyer/Owners                                   | Seller         | Instrument                         | No. Parcels | Book/Page<br>Or<br>Docum ent# |
|------------------|-----------------------|------------------------------------------------|----------------|------------------------------------|-------------|-------------------------------|
| 3/31/2019        | 6/25/2019             | Ray Carol Ann & The Carol Ann Ray Living Trust | Ray Carol Ann  | Intrafamily Transfer & Dissolution | \$          | 2019-<br>0026345              |
| TAXES            |                       |