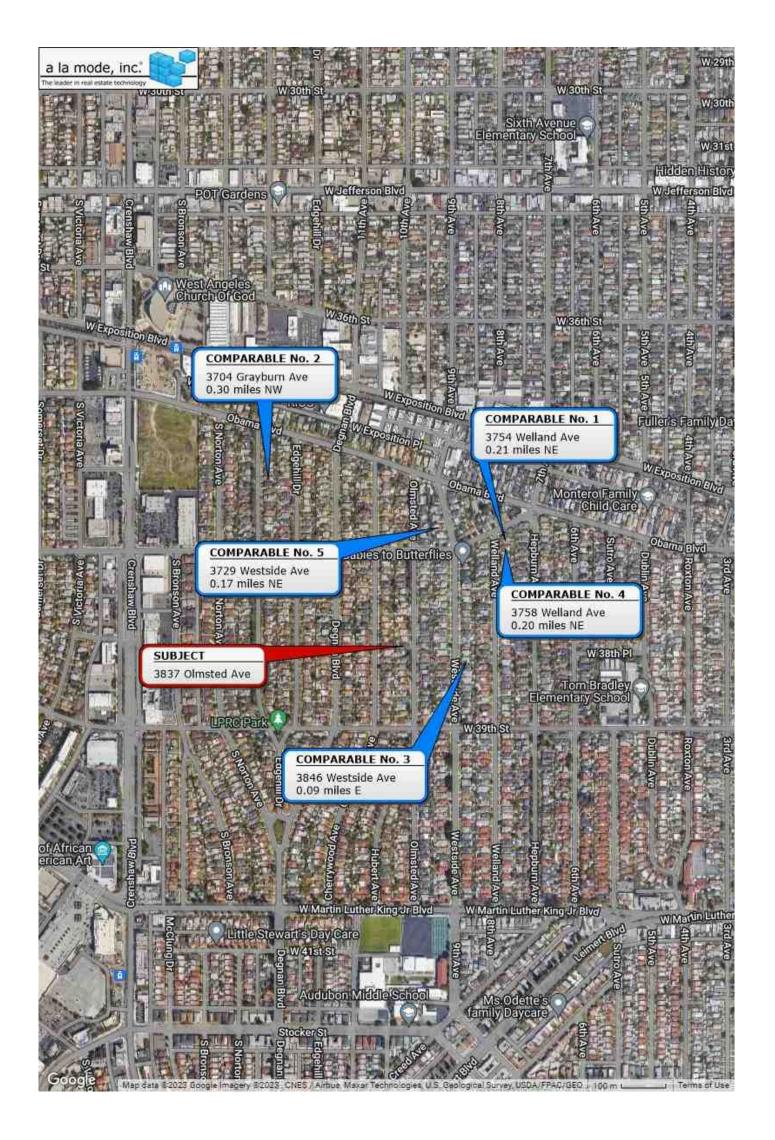

| Borrower         | REDWOOD HOLDINGS |          |            |       | File No | 2306-03  |            |  |
|------------------|------------------|----------|------------|-------|---------|----------|------------|--|
| Property Address | 3837 Olmsted Ave |          |            |       |         |          |            |  |
| City             | Los Angeles      | County L | OS ANGELES | State | CA      | Zip Code | 90008-1934 |  |
| Lender/Client    | WEDGEWOOD INC    |          |            |       |         |          |            |  |