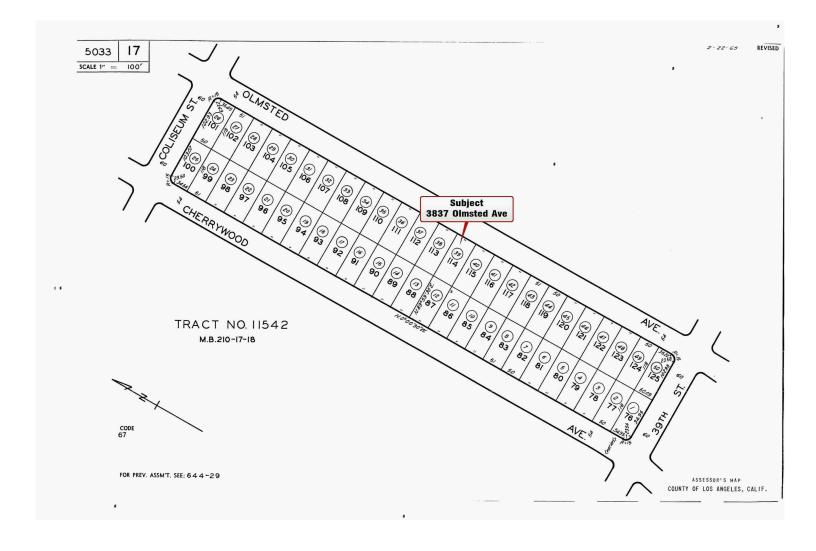

| Borrower         | REDWOOD HOLDINGS |          |            |       | File No | 2306-03  |            |  |
|------------------|------------------|----------|------------|-------|---------|----------|------------|--|
| Property Address | 3837 Olmsted Ave |          |            |       |         |          |            |  |
| City             | Los Angeles      | County L | OS ANGELES | State | CA      | Zip Code | 90008-1934 |  |
| Lender/Client    | WEDGEWOOD INC    |          |            |       |         |          |            |  |