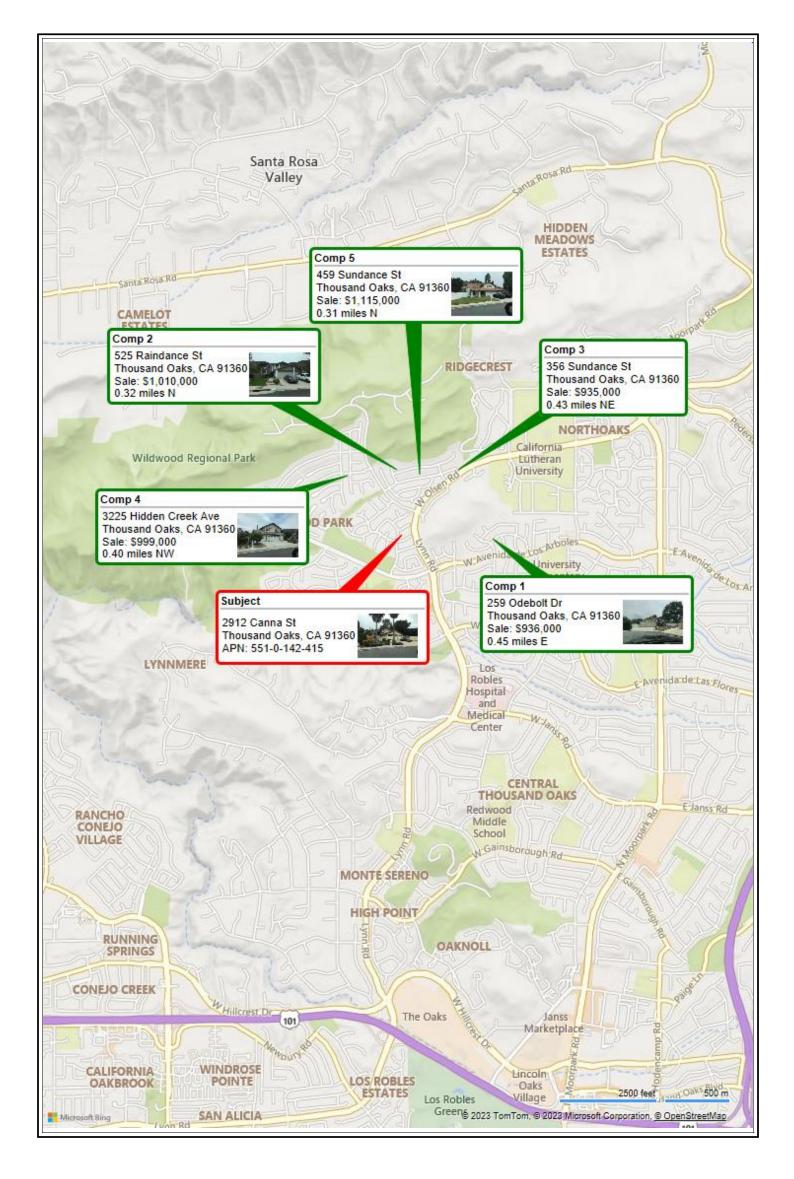

AD Version 9/2011 Produced by ClickFORMS Software 800-622-8727 Page 12 of 25

# Prodigy Appraisal Services LOCATION MAP ADDENDUM

File No. 53253 Case No. 34273448

| Borrower Redwood Holdings LLC  |        |         |                     |                  |                 |             |
|--------------------------------|--------|---------|---------------------|------------------|-----------------|-------------|
| Property Address 2912 Canna St |        |         |                     |                  |                 |             |
| City Thousand Oaks             | County | Ventura | State               | CA               | Zip Code        | 91360       |
| Lender/Client Wedgewood Inc    |        | Address | 2015 Manhattan Bead | ch Blvd Suite 10 | 0, Redondo Beac | h, CA 90278 |



|                                                                                                                                                                                                            | Pro                                         | digy Appraisal S       | ervices                  |           |                         |           |                    |                         |
|------------------------------------------------------------------------------------------------------------------------------------------------------------------------------------------------------------|---------------------------------------------|------------------------|--------------------------|-----------|-------------------------|-----------|--------------------|---------------------