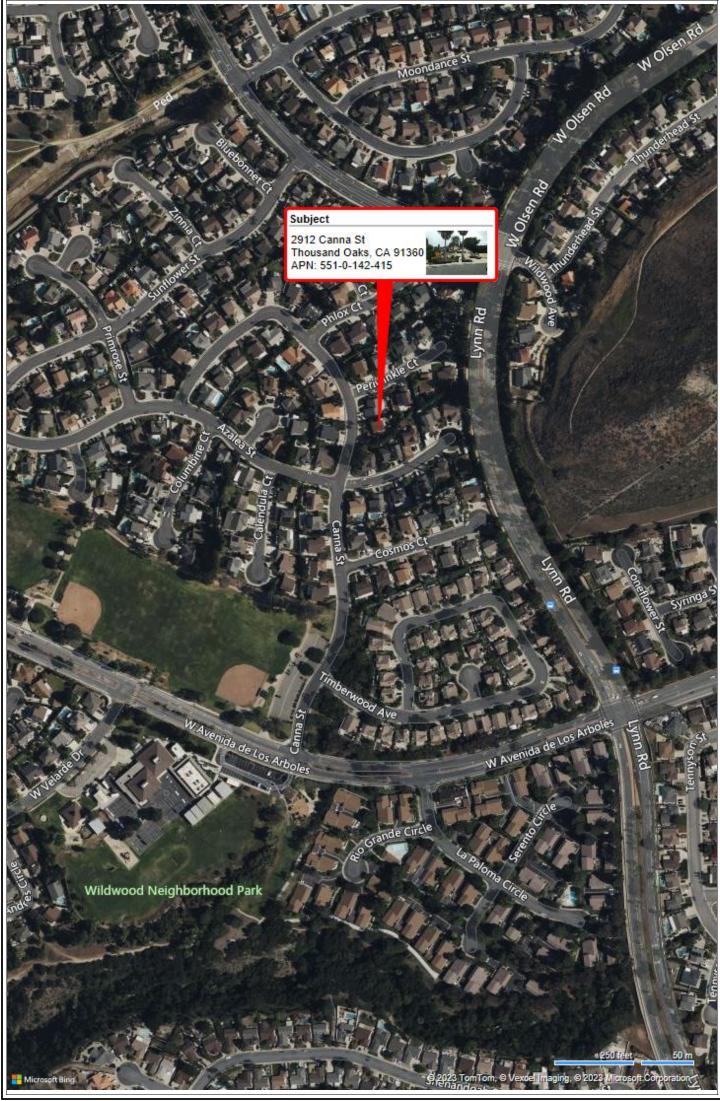

to be pulled from the CRMLS due to kids out front at inspection.

# Prodigy Appraisal Services **AERIAL MAP ADDENDUM**

File No. 53253 Case No. 34273448

| Borrower Redwood Holdings LLC  |        |         |                  |                  |                   |                |
|--------------------------------|--------|---------|------------------|------------------|-------------------|----------------|
| Property Address 2912 Canna St |        |         |                  |                  |                   |                |
| City Thousand Oaks             | County | Ventura | State            | CA               | Zip Code          | 91360          |
| Lender/Client Wedgewood Inc    | -      | Address | 2015 Manhattan E | Beach Blvd Suite | e 100, Redondo Be | each, CA 90278 |



UAD Version 9/2011 Produced by ClickFORMS Software 800-622-8727 Page 12 of 25

# Prodigy Appraisal Services LOCATION MAP ADDENDUM

File No. 53253 Case No. 34273448

| Borrower Redwood Holdings LLC  |        |         |                     |                  |                 |             |
|--------------------------------|--------|---------|---------------------|------------------|-----------------|-------------|
| Property Address 2912 Canna St |        |         |                     |                  |                 |             |
| City Thousand Oaks             | County | Ventura | State               | CA               | Zip Code        | 91360       |
| Lender/Client Wedgewood Inc    |        | Address | 2015 Manhattan Bead | ch Blvd Suite 10 | 0, Redondo Beac | h, CA 90278