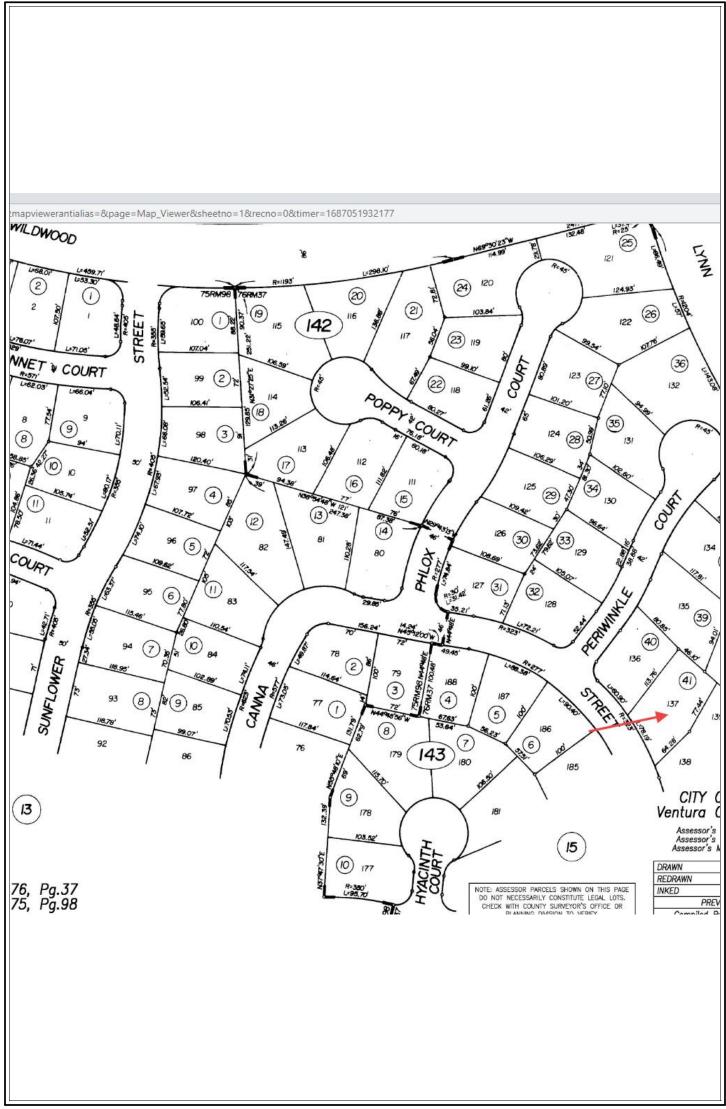

ding the subject property, an expert in that field or specialty should be consulted.

# Prodigy Appraisal Services PLAT MAP

File No. 53253 Case No. 34273448

| Borrower Redwood Holdings LLC  |        |         |                  |                 |                   |                |
|--------------------------------|--------|---------|------------------|-----------------|-------------------|----------------|
| Property Address 2912 Canna St |        |         |                  |                 |                   |                |
| City Thousand Oaks             | County | Ventura | State            | CA              | Zip Code          | 91360          |
| Lender/Client Wedgewood Inc    |        | Address | 2015 Manhattan E | Beach Blvd Suit | e 100, Redondo Be | each, CA 90278 |



# Prodigy Appraisal Services COMMENT ADDENDUM

File No. 53253 Case No. 34273448

# Borrower Redwood Holdings LLC

| Property Address 2912 Canna St | t      |                |                  |               |                |               |
|--------------------------------|--------|----------------|------------------|---------------|----------------|---------------|
| City Thousand Oaks             | County | Ventura        | State            | CA            | Zip Code       | 91360         |
| Lender/Client Wedgewood Inc    |        | Address 2015 M | /lanhattan Beach | Blvd Suite 10 | 0, Redondo Bea | ich, CA 90278 |

# GRID ADJUSTMENTS:

Market Grid adjustments are deemed to be self-explanatory and adjustments to the comparable sales reflect the appraiser's best estimate of market'