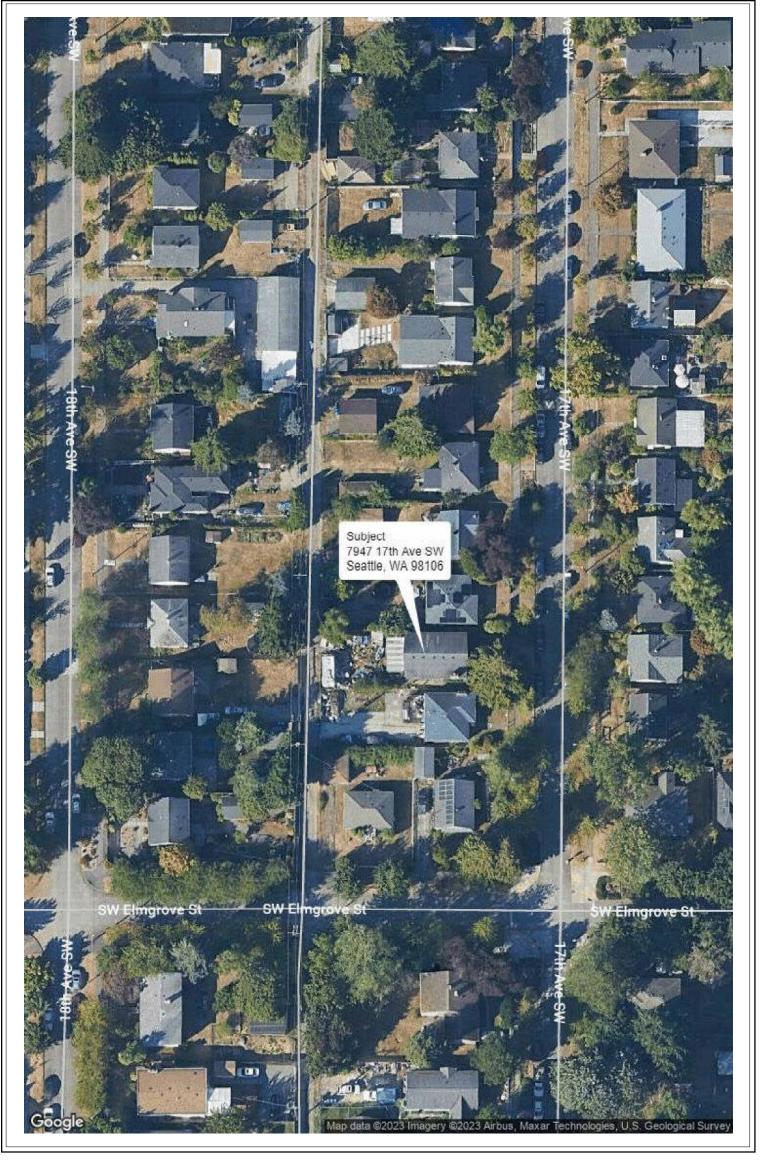

er: Redwood Holdings, LLC
Property Address: 7947 17th Ave SW
City: Seattle
Lender: Wedgewood Inc.

File No.: 34449961

Case No.:

Zip: 98106



Side view of subject



Side view of subject



Northerly street view

| Borrower: Redwood Holdings, LLC    | File No.: 34449961 |            |  |
|------------------------------------|--------------------|------------|--|
| Property Address: 7947 17th Ave SW | Case               | No.:       |  |
| City: Seattle                      | State: WA          | Zip: 98106 |  |
| Lender: Wedgewood Inc              |                    | •          |  |



Street view from subject



# **AERIAL MAP**

Borrower: Redwood Holdings, LLC
Property Address: 7947 17th Ave SW
City: Seattle
Lender: Wedgewood Inc. File No.: 34449961 Case No.:

State: WA Zip: 98106



# COMPARABLE PROPERTY PHOTO ADDENDUM

 Borrower: Redwood Holdings, LLC
 File No.: 34449961

 Property Address: 7947 17th Ave SW
 Case No.:

 City: Seattle
 State: WA
 Zip: 98106

 Lender: Wedgewood Inc.
 State: WA
 Zip: 98106



# COMPARABLE SALE #1

7945 17th Ave SW Seattle, WA 98106 Sale Date: s06/23;c05/23 Sale Price: \$ 850,000



#### COMPARABLE SALE #2

7712 18th Ave SW Seattle, WA 98106 Sale Date: s03/23;c03/23 Sale Price: \$ 720,000



## COMPARABLE SALE #3

8400 24th Ave SW Seattle, WA 98106 Sale Date: s06/23;c05/23 Sale Price: \$ 750,000

# COMPARABLE PROPERTY PHOTO ADDENDUM

 Borrower: Redwood Holdings, LLC
 File No.: 34449961

 Property Address: 7947 17th Ave SW
 Case No.:

 City: Seattle
 State: WA
 Zip: 98106

 Lender: Wedgewood Inc.
 State: WA
 Zip: 98106



# COMPARABLE S