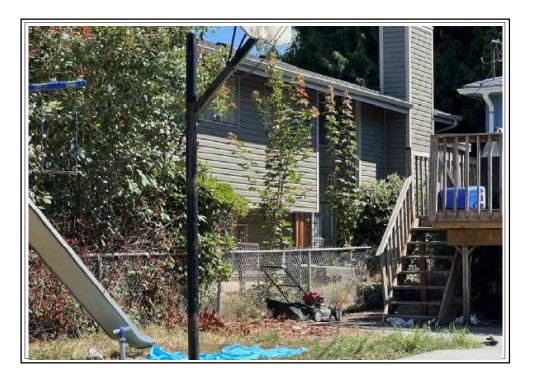

due to this home's similarities to subject in combined above grade room count and size and comparable #5 due to this home's similarities to subject in combined condition, room count and size.

Included within this report is an aerial photo of the subject property and surrouding area.

No personal property was included in the valuation of the subject property.

I have performed no services, as an appraiser or in any other capacity, regarding the property that is the subject of this report within the three-year period immediately preceding acceptance of this assignment.

# SUBJECT PROPERTY PHOTO ADDENDUM

 Borrower: Redwood Holdings, LLC
 File No.: 34449961

 Property Address: 7947 17th Ave SW
 Case No.:

 City: Seattle
 State: WA
 Zip: 98106

 Lender: Wedgewood Inc.
 State: WA
 Zip: 98106



# FRONT VIEW OF SUBJECT PROPERTY

Appraised Date: August 1, 2023 Appraised Value: \$ 650,000



REAR VIEW OF SUBJECT PROPERTY



STREET SCENE

Borrower: Redwood Holdings, LLC
Property Address: 7947 17th Ave SW
City: Seattle
Lender: Wedgewood Inc.

File No.: 34449961

Case No.:

Zip: 98106



Side view of subject



Side view of subject



Northerly street view

| Borrower: Redwood Holdings, LLC    | File No.: 34449961 |            |  |
|------------------------------------|--------------------|------------|--|
| Property Address: 7947 17th Ave SW | Case               | No.:       |  |
| City: Seattle                      | State: WA          | Zip: 98106 |  |
| Lender: Wedgewood Inc              |                    | •          |  |



Street view from subject



# **AERIAL MAP**

Borro