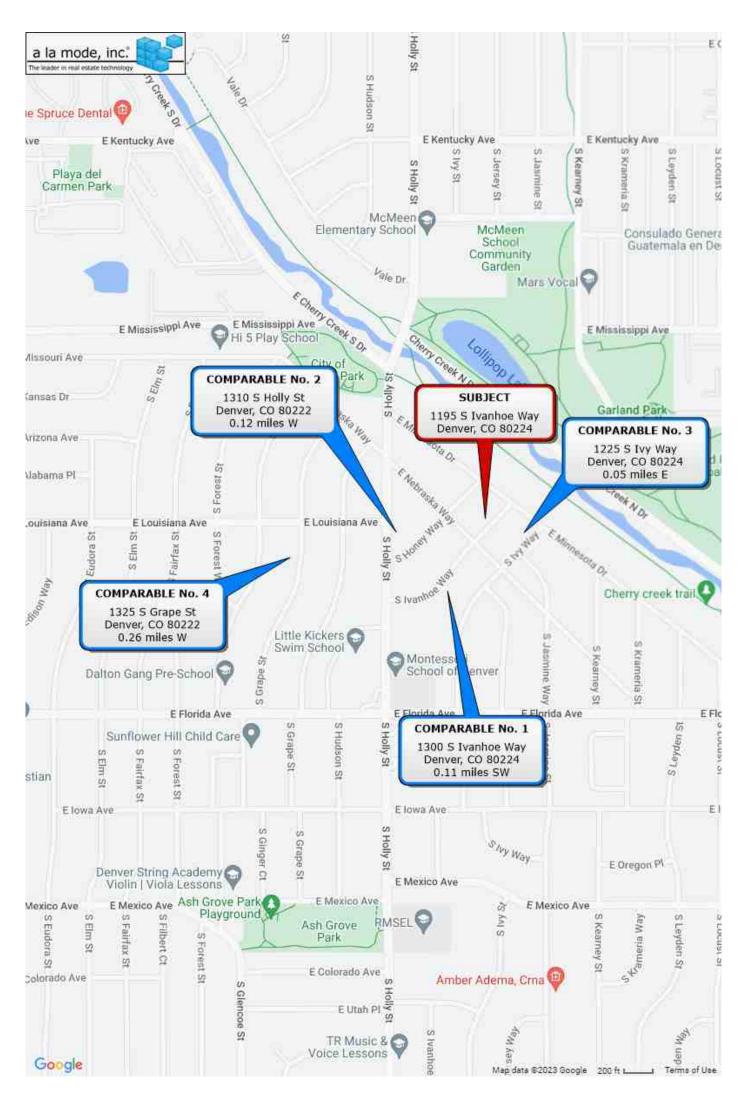

ddress | 1195 S Ivanhoe Way            |               |          |                |  |
| City             | Denver                        | County Denver | State CO | Zip Code 80224 |  |
| Lender/Client    | Wedgewood Inc                 |               |          |                |  |



#### **Location Map**

| Borrower         | Catamount Properties 2018 LLC |               |          |                |
|------------------|-------------------------------|---------------|----------|----------------|
| Property Address | 1195 S Ivanhoe Way            |               |          |                |
| City             | Denver                        | County Denver | State CO | Zip Code 80224 |
| Lender/Client    | Wedgewood Inc                 |               |          |                |



#### **Aerial Map**

| Borrower         | Catamount Properties 2018 LLC |               |          |                |  |
|------------------|-------------------------------|---------------|----------|----------------|--|
| Property Address | 1195 S Ivanhoe Way            |               |          |                |  |
| City             | Denver                        | County Denver | State CO | Zip Code 80224 |  |
| Lender/Client    | Wedgewood Inc                 |               |          |                |  |



#### **Assessor Record**

# 

|