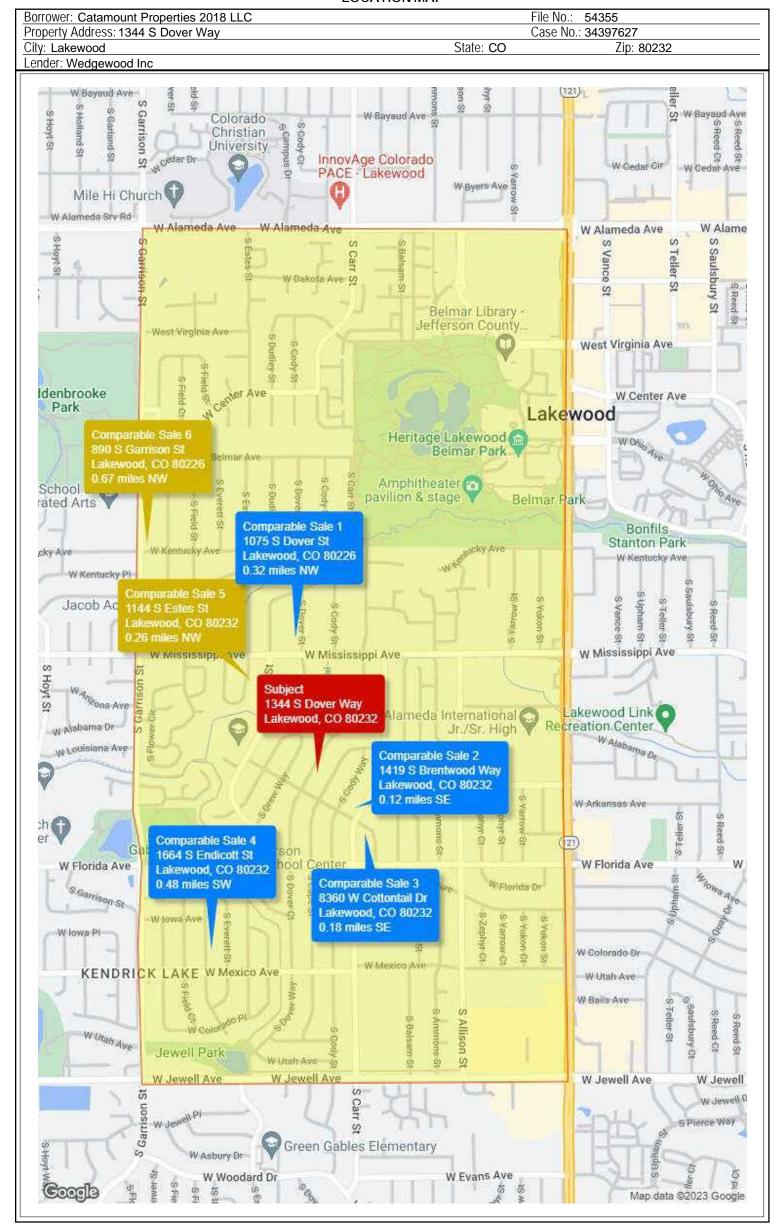

ClearCapital

Wedgewood Inc 2015 Manhattan Beach Blvd Suite 100 Redondo Beach, CA, 90278

File Number: 54355

In accordance with your request, I have appraised the real property at:

1344 S Dover Way Lakewood, CO 80232

## LOCATED AT:

1344 S Dover Way Lakewood, CO 80232

## **BORROWER:**

Catamount Properties 2018 LLC

AS OF:

July 19, 2023

BY:

Scott Brungard