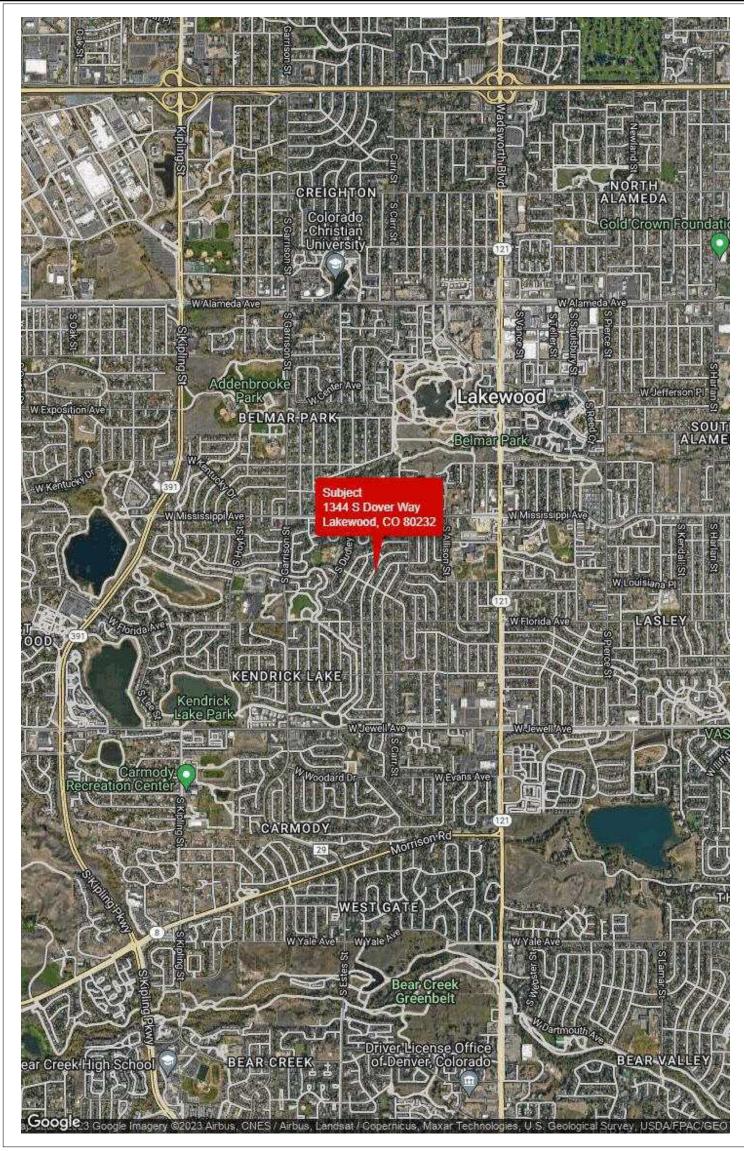

ClearCapital

Wedgewood Inc 2015 Manhattan Beach Blvd Suite 100 Redondo Beach, CA, 90278

File Number: 54355

In accordance with your request, I have appraised the real property at:

1344 S Dover Way Lakewood, CO 80232

## LOCATED AT:

1344 S Dover Way Lakewood, CO 80232