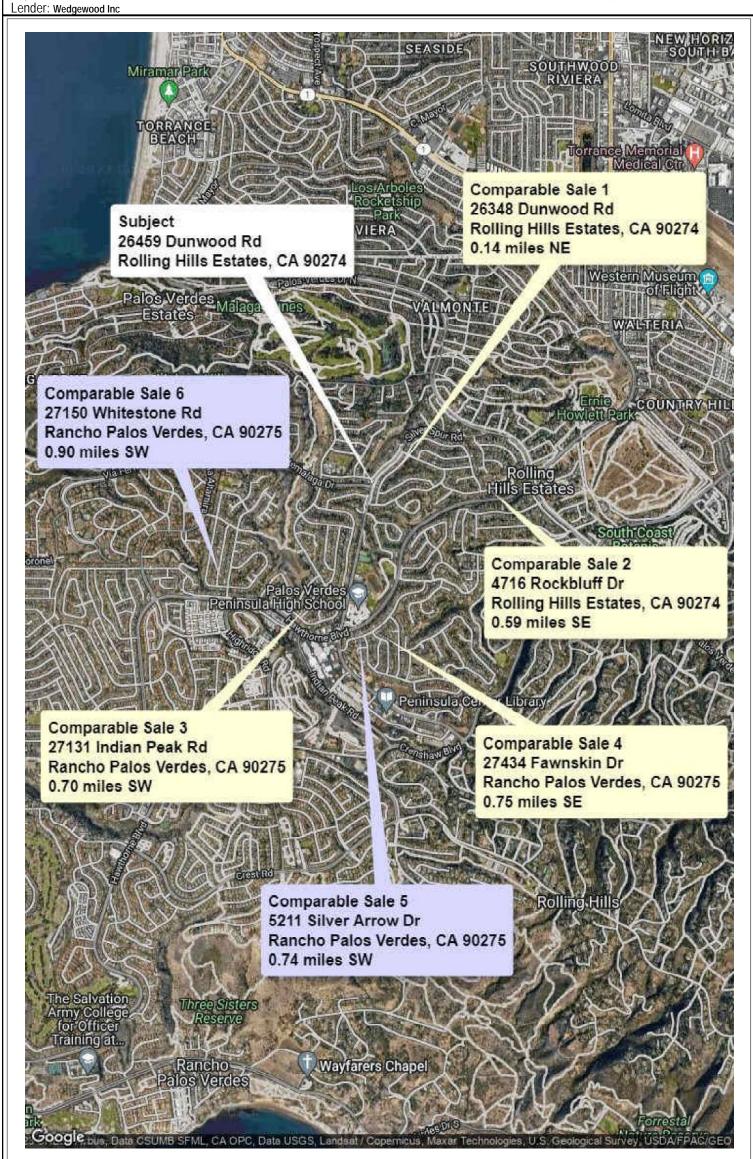

Sky Flood™

No representations or warranties to any party concerning the content, accuracy or completeness of this flood report, including any warranty of merchantability or fitness for a particular purpose is implied or provided. Visual scaling factors differ between map layers and are separate from flood zone information at marker location.

No liability is accepted to any third party for any use or misuse of this flood map or its data.

# **AERIAL MAP**

Borrower: Redwood Holdings LLC
Property Address: 26459 Dunwood Rd
City: Rolling Hills Estates
Lender: Wedgewood Inc File No.: 34418540 Case No.: 54357 State: ca Zip: 90274



# **LOCATION MAP**

Borrower: Redwood Holdings LLCFile No.:34418540Property Address: 26459 Dunwood RdCase No.:54357City: Rolling Hills EstatesState: CAZip: 90274



Borrower: Redwood Holdings LLC
Property Address: 26459 Dunwood Rd
City: Rolling Hills Estates
Lender: Wedgewood Inc

# Property Detail Report

For Property Located At: 26459 DUNWOOD RD, ROLLING HILLS ESTATES, CA 90274-2306



Owner Information Owner Name: SAURER ROBERT L Mailing Address: 26459 DUNWOOD RD, ROLLING HILLS ESTATES CA 90274-2306 C008 Vesting Codes: // TR Location Information Legal Description: TRACT # 21271 LOT 50 LOS ANGELES, CA APN: 7576-001-008 County: 6702.02 / 1 Census Tract / Block: Alternate APN: Township-Range-Sect: Subdivision: 21271 Legal Book/Page: 597-8 Map Reference: 72-F3 / Legal Lot: 50 Tract #: 21271 Legal Block School District: PALOS VERDES PENINSU Market Area: 176 School District Name: PALOS VERDES PENINSU Neighbor Code: Munic/Township: ROLL HLS ES Owner Tra