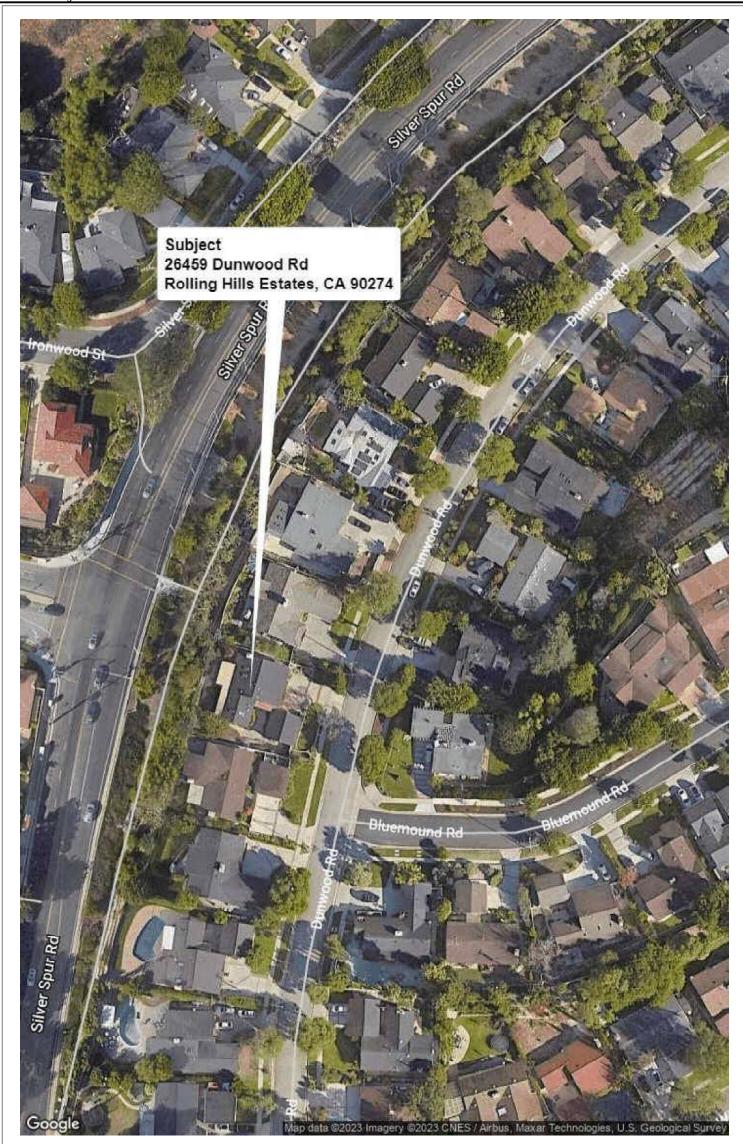

26-2008

FIPS: 06037

Source: FEMA DFIRM

# LEGEND

= FEMA Special Flood Hazard Area – High Risk

= Moderate and Minimal Risk Areas

Road View:

= Forest = Water

# Sky Flood™

No representations or warranties to any party concerning the content, accuracy or completeness of this flood report, including any warranty of merchantability or fitness for a particular purpose is implied or provided. Visual scaling factors differ between map layers and are separate from flood zone information at marker location.

No liability is accepted to any third party for any use or misuse of this flood map or its data.

# **AERIAL MAP**

Borrower: Redwood Holdings LLC
Property Address: 26459 Dunwood Rd
City: Rolling Hills Estates
Lender: Wedgewood Inc File No.: 34418540 Case No.: 54357 State: ca Zip: 90274



# **LOCATION MAP**

Borrower: Redwood Holdings LLCFile No.:34418540Property Address: 26459 Dunwood RdCase No.:54357City: Rolling Hills EstatesState: CAZip: 90274



Borrower: Redwood Holdings LLC
Property Address: 26459 Dunwood Rd
City: Rolling Hills Estates
Lender: Wedgewood Inc

# Property Detail Report

For Property Located At: 26459 DUNWOOD RD, ROLLING HILLS ESTATES, CA 90274-2306



Owner Information Owner Name: SAURER ROBERT L Mailing Address: 26459 DUNWOOD RD, ROLLING HILLS ESTATES CA 90274-2306 C008 Vesting Codes: // TR Location Information Legal Description: TRACT # 21271 LOT 50 LOS ANGELES, CA APN: 7576-001-008 County: 6702.02 / 1 Census Tract / Block: Alternate APN: Township-Range-Sect: Subdivision: 21271 Legal Book/Page: 597-8 Map Reference: 72-F3 / Legal Lot: 50 Tract #: 212