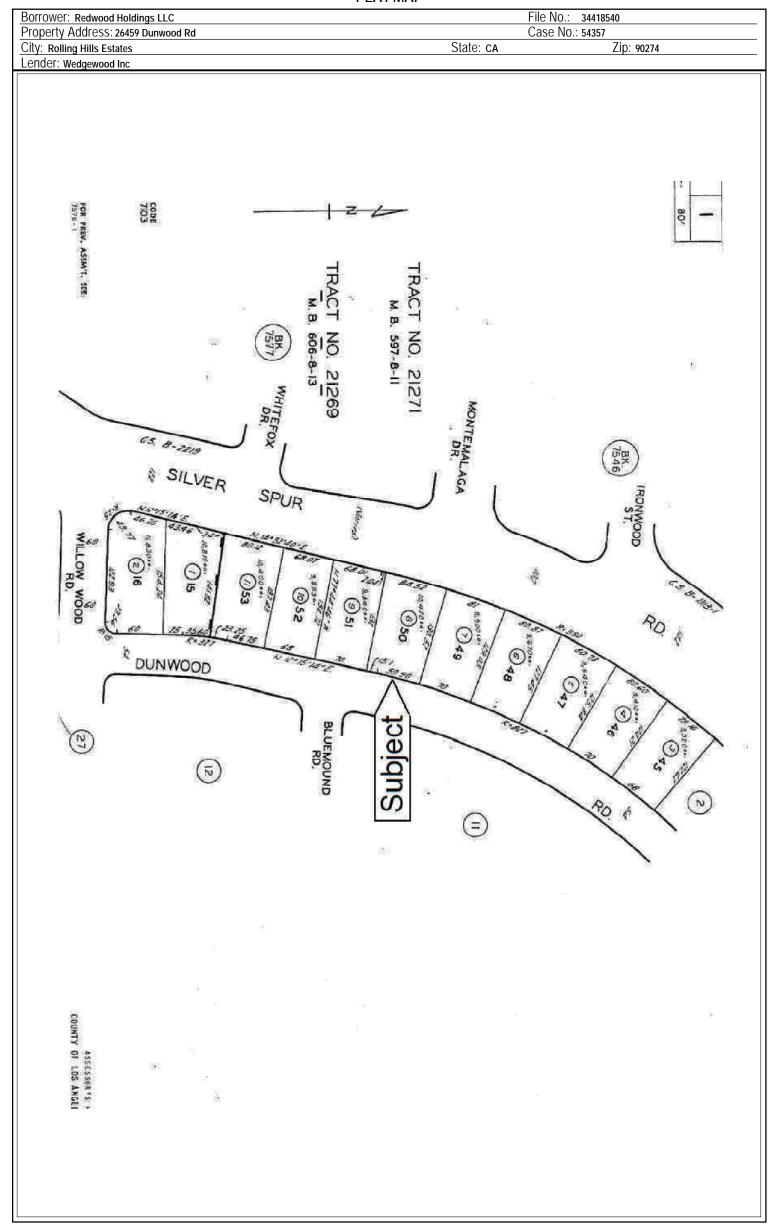

ale Date: s05/23;c05/23 Sale Price: \$ 1,580,000

# COMPARABLE PROPERTY PHOTO ADDENDUM

| Borrower: Redwood Holdings LLC     | File      | No.: 34418540 |
|------------------------------------|-----------|---------------|
| Property Address: 26459 Dunwood Rd | Cas       | se No.: 54357 |
| City: Rolling Hills Estates        | State: ca | Zip: 90274    |
| Lender: Wedgewood Inc              |           |               |



# COMPARABLE SALE #4

27434 Fawnskin Dr Rancho Palos Verdes, CA 90275 Sale Date: s06/23;c05/23 Sale Price: \$ 1,700,000



# COMPARABLE SALE #5

5211 Silver Arrow Dr Rancho Palos Verdes, CA 90275 Sale Date: Active Sale Price: \$ 1,795,800



# COMPARABLE SALE #6

27150 Whitestone Rd Rancho Palos Verdes, CA 90275 Sale Date: Active Sale Price: \$ 1,599,000

# **PLAT MAP**



# **FLOOD MAP**

Borrower: Redwood Holdings LLC
Property Address: 26459 Dunwood Rd
City: Rolling Hills Estates
Center: Wedgewood Inc

Subject 26459 DUNWOOD RD ROLLING HILLS ESTATES, CA 90274

# FLOOD INFORMATION

Community: CITY OF ROLLING HILLS ESTATES
Property is NOT in a FEMA Special Flood Hazard Area

Map Number: 06037C1940F

Panel: 06037C1940

Zone: X

Map Date: 09-26-2008

FIPS: 06037

Source: FEMA DFIRM

# LEGEND

= FEMA Special Flood Hazard Area – High Risk

= Moderate and Minimal Risk Areas

Road View:

= Forest = Water

# Sky Flood™

No representations or warranties to any party concerning the content, accuracy or completeness of this flood report, including any warranty of merchantability or fitness for a particular purpose is implied or provided. Visual scaling factors differ