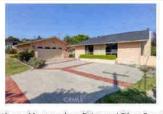

A10000\* SINGLE FAMILY RESID 0.24 County Use: Zoning: Acres: (0100) Lot Area: 10,445 Lot Width/Depth: 80 x 131 State Use: Land Use: SFR Res/Comm Units: Water Type: Sewer Type: TYPE UNKNOWN Site Influence: Tax Information \$111,765 Assessed Year: \$1,696.50 Total Value: 2022 Property Tax: Land Value: \$56,809 Improved %: 49% Tax Area: 7103 \$54,956 2022 Tax Exemption: HOMEOWNER Improvement Value: Tax Year: Total Taxable Value: \$104,765

### **CLAW MLS Data**

Borrower: Redwood Holdings LLC File No.: 34418540 Property Address: 26459 Dunwood Rd Case No.: 54357 City: Rolling Hills Estates State: ca Zip: 90274 Lender: Wedgewood Inc

# STEPHEN CALDWELL

REAL ESTATE APPRAISER LIC.# AR033861 310,619,4513

26459 Dunwood Rd Rolling Hills Estates CA 90274







Single Family **SP:** \$1,260,000







| Area            | 1706 Silver Spur |  |
|-----------------|------------------|--|
| Subdivision     |                  |  |
| Sold Price/SqFt | \$769.70         |  |
| Lot Size        | 10,445           |  |
| HOA Fee 1 & 2   | 50.00(N/A)       |  |
| MLS#            | 5B23111438MR     |  |
| APN             | 7576 001 008     |  |

Directions: Montemalaga Drive and Silver Spur Road
Remarks: Nestled in the tranquil community of Rolling Hills Estates, 26459 Dunwood Road presents a promising opportunity for those seeking a fixer-upper
project with encless potential. Situated on a spacious lot, this property offers the chance to create your dream home in a desirable neighborhood. As you
approach the residence, you'll notice the charm of this traditional home, with a welcoming front yard