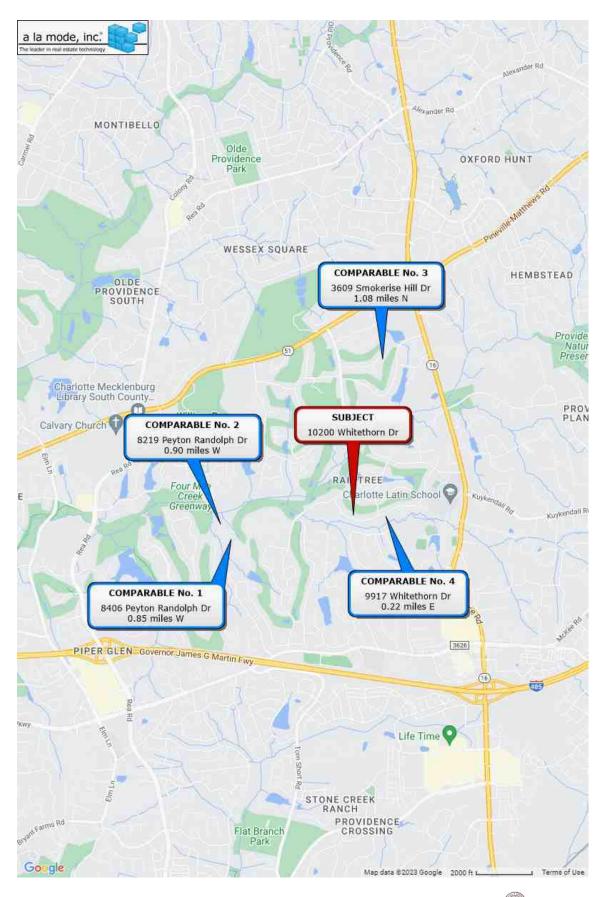

# **Exterior-Only Inspection Residential Appraisal Report**

34464249 File# 2023-193

| The purpose                                                                                                                                                                                                                                                                                                | e of this s                                                                                                                                                                                                                                                                                                                                                                                                                                                                                                                                                                                                                                                                                                                                                                                                                                                                                                                                                                                                                                                                                                                                                                                                                                                                                                                                                                                                                                                                                                                                                                                                                                                                                                                                                                                                                                                                                                                                                                                                                                                                                                                    | summary apprais                                                                                                                                                                                                                                                                                                                                                                                                                                                                                                                                                                                                                                                                                                                                                                                                                                                                                                                                                                                                                                                                                                                                                                                                                                                                                                                                                                                                                                                                                                                                                                                                                                                                                                                                                                                                                                                                                                                                                                                                                                                                                                                | sal report                                                                                                                                                                                                                                                                                                                                                                                                                                                                                                                                                                                                                                                                                                                                                                                                                                                                                                                                                                                                                                                                                                                                                                                                                                                                                                                                                                                                                                                                                                                                                                                                                                                                                                                                                                                                                                                                                                                                                                                                                                                                                                                     | is to pro                                                                                                                                                                                                                                                                                                                                                                                                                                                                                                                                                                                                                                                                                                                                                                                                                                                                                                                                                                                                                                                                                                                                                                                                                                                                                                                                                                                                                                                                                                                                                                                                                                                                                                                                                                                                                                                                                                                                                                                                                                                                                                                      | ovide the                                                                                                                                                                                                                                                                                                                                                                                                                                                                                                                                                                                                                                                                                                                                                                                                                                                                                                                                                                                                                                                                                                                                                                                                                                                                                                                                                                                                                                                                                                                                                                                                                                                                                                                                                                                                                                                                                                                                                                                                                                                                                                                      | lender/client                                                                                                                                                                                                                                                                                                                                                                                                                                                                                                                                                                                                                                                                                                                                                                                                                                                                                                                                                                                                                                                                                                                                                                                                                                                                                                                                                                                                                                                                                                                                                                                                                                                                                                                                                                                                                                                                                                                                                                                                                                                                                                                 | with an                                                                                                  | accurate,                                                                                                                                                                                                                                                                                                                                                                                                                                                                                                                                                                                                                                                                                                                                                                                                                                                                                                                                                                                                                                                                                                                                                                                                                                                                                                                                                                                                                                                                                                                                                                                                                                                                                                                                                                                                                                                                                                                                                                                                                                                                                                                      | and adequa                                                                                                                                                                                                                                                                                                                                                                                                                                                                                                                                                                                                                                                                                                                                                                                                                                                                                                                                                                                                                                                                                                                                                                                                                                                                                                                                                                                                                                                                                                                                                                                                                                                                                                                                                                                                                                                                                                                                                                                                                                                                                                                     | ately s                                                                                                                                                                                                                                                                                                                                                                                                                                                                                                                                                                                                                                                                                                                                                                                                                                                                                                                                                                                                                                                                                                                                                                                                                                                                                                                                                                                                                                                                                                                                                                                                                                                                                                                                                                                                                                                                                                                                                                                                                                                                                                                        | supported,                                                                                                                                                                                                                                                                                                                                                                                                                                                                                                                                                                                                                                                                                                                                                                                                                                                                                                                                                                                                                                                                                                                                                                                                                                                                                                                                                                                                                                                                                                                                                                                                                                                                                                                                                                                                                                                                                                                                                                                                                                                                                                                     | opinion o                                                                                                                                                                                                                                                                                                                                                                                                                                                                                                                                                                                                                                                                                                                                                                                                                                                                                                                                                                                                                                                                                                                                                                                                                                                                                                                                                                                                                                                                                                                                                                                                                                                                                                                                                                                                                                                                                                                                                                                                                                                                                                                      | f the m                                                                                                            | narket value                                                                                                                                                                                                                                                                                                                                                                                                                                                                                                                                                                                                                                                                                                                                                                                                                                                                                                                                                                                                                                                                                                                                                                                                                                                                                                                                                                                                                                                                                                                                                                                                                                                                                                                                                                                                                                                                                                                                                                                                                                                                                                                   | of the                                                                                                                                                                                                                                                                                                                                                                                                                                                                                                                                                                                                                                                                                                                                                                                                                                                                                                                                                                                                                                                                                                                                                                                                                                                                                                                                                                                                                                                                                                                                                                                                                                                                                                                                                                                                                                                                                                                                                                                                                                                                                                                         | subject                                                                                                         | property.                    |
|------------------------------------------------------------------------------------------------------------------------------------------------------------------------------------------------------------------------------------------------------------------------------------------------------------|--------------------------------------------------------------------------------------------------------------------------------------------------------------------------------------------------------------------------------------------------------------------------------------------------------------------------------------------------------------------------------------------------------------------------------------------------------------------------------------------------------------------------------------------------------------------------------------------------------------------------------------------------------------------------------------------------------------------------------------------------------------------------------------------------------------------------------------------------------------------------------------------------------------------------------------------------------------------------------------------------------------------------------------------------------------------------------------------------------------------------------------------------------------------------------------------------------------------------------------------------------------------------------------------------------------------------------------------------------------------------------------------------------------------------------------------------------------------------------------------------------------------------------------------------------------------------------------------------------------------------------------------------------------------------------------------------------------------------------------------------------------------------------------------------------------------------------------------------------------------------------------------------------------------------------------------------------------------------------------------------------------------------------------------------------------------------------------------------------------------------------|--------------------------------------------------------------------------------------------------------------------------------------------------------------------------------------------------------------------------------------------------------------------------------------------------------------------------------------------------------------------------------------------------------------------------------------------------------------------------------------------------------------------------------------------------------------------------------------------------------------------------------------------------------------------------------------------------------------------------------------------------------------------------------------------------------------------------------------------------------------------------------------------------------------------------------------------------------------------------------------------------------------------------------------------------------------------------------------------------------------------------------------------------------------------------------------------------------------------------------------------------------------------------------------------------------------------------------------------------------------------------------------------------------------------------------------------------------------------------------------------------------------------------------------------------------------------------------------------------------------------------------------------------------------------------------------------------------------------------------------------------------------------------------------------------------------------------------------------------------------------------------------------------------------------------------------------------------------------------------------------------------------------------------------------------------------------------------------------------------------------------------|--------------------------------------------------------------------------------------------------------------------------------------------------------------------------------------------------------------------------------------------------------------------------------------------------------------------------------------------------------------------------------------------------------------------------------------------------------------------------------------------------------------------------------------------------------------------------------------------------------------------------------------------------------------------------------------------------------------------------------------------------------------------------------------------------------------------------------------------------------------------------------------------------------------------------------------------------------------------------------------------------------------------------------------------------------------------------------------------------------------------------------------------------------------------------------------------------------------------------------------------------------------------------------------------------------------------------------------------------------------------------------------------------------------------------------------------------------------------------------------------------------------------------------------------------------------------------------------------------------------------------------------------------------------------------------------------------------------------------------------------------------------------------------------------------------------------------------------------------------------------------------------------------------------------------------------------------------------------------------------------------------------------------------------------------------------------------------------------------------------------------------|--------------------------------------------------------------------------------------------------------------------------------------------------------------------------------------------------------------------------------------------------------------------------------------------------------------------------------------------------------------------------------------------------------------------------------------------------------------------------------------------------------------------------------------------------------------------------------------------------------------------------------------------------------------------------------------------------------------------------------------------------------------------------------------------------------------------------------------------------------------------------------------------------------------------------------------------------------------------------------------------------------------------------------------------------------------------------------------------------------------------------------------------------------------------------------------------------------------------------------------------------------------------------------------------------------------------------------------------------------------------------------------------------------------------------------------------------------------------------------------------------------------------------------------------------------------------------------------------------------------------------------------------------------------------------------------------------------------------------------------------------------------------------------------------------------------------------------------------------------------------------------------------------------------------------------------------------------------------------------------------------------------------------------------------------------------------------------------------------------------------------------|--------------------------------------------------------------------------------------------------------------------------------------------------------------------------------------------------------------------------------------------------------------------------------------------------------------------------------------------------------------------------------------------------------------------------------------------------------------------------------------------------------------------------------------------------------------------------------------------------------------------------------------------------------------------------------------------------------------------------------------------------------------------------------------------------------------------------------------------------------------------------------------------------------------------------------------------------------------------------------------------------------------------------------------------------------------------------------------------------------------------------------------------------------------------------------------------------------------------------------------------------------------------------------------------------------------------------------------------------------------------------------------------------------------------------------------------------------------------------------------------------------------------------------------------------------------------------------------------------------------------------------------------------------------------------------------------------------------------------------------------------------------------------------------------------------------------------------------------------------------------------------------------------------------------------------------------------------------------------------------------------------------------------------------------------------------------------------------------------------------------------------|-------------------------------------------------------------------------------------------------------------------------------------------------------------------------------------------------------------------------------------------------------------------------------------------------------------------------------------------------------------------------------------------------------------------------------------------------------------------------------------------------------------------------------------------------------------------------------------------------------------------------------------------------------------------------------------------------------------------------------------------------------------------------------------------------------------------------------------------------------------------------------------------------------------------------------------------------------------------------------------------------------------------------------------------------------------------------------------------------------------------------------------------------------------------------------------------------------------------------------------------------------------------------------------------------------------------------------------------------------------------------------------------------------------------------------------------------------------------------------------------------------------------------------------------------------------------------------------------------------------------------------------------------------------------------------------------------------------------------------------------------------------------------------------------------------------------------------------------------------------------------------------------------------------------------------------------------------------------------------------------------------------------------------------------------------------------------------------------------------------------------------|----------------------------------------------------------------------------------------------------------|--------------------------------------------------------------------------------------------------------------------------------------------------------------------------------------------------------------------------------------------------------------------------------------------------------------------------------------------------------------------------------------------------------------------------------------------------------------------------------------------------------------------------------------------------------------------------------------------------------------------------------------------------------------------------------------------------------------------------------------------------------------------------------------------------------------------------------------------------------------------------------------------------------------------------------------------------------------------------------------------------------------------------------------------------------------------------------------------------------------------------------------------------------------------------------------------------------------------------------------------------------------------------------------------------------------------------------------------------------------------------------------------------------------------------------------------------------------------------------------------------------------------------------------------------------------------------------------------------------------------------------------------------------------------------------------------------------------------------------------------------------------------------------------------------------------------------------------------------------------------------------------------------------------------------------------------------------------------------------------------------------------------------------------------------------------------------------------------------------------------------------|--------------------------------------------------------------------------------------------------------------------------------------------------------------------------------------------------------------------------------------------------------------------------------------------------------------------------------------------------------------------------------------------------------------------------------------------------------------------------------------------------------------------------------------------------------------------------------------------------------------------------------------------------------------------------------------------------------------------------------------------------------------------------------------------------------------------------------------------------------------------------------------------------------------------------------------------------------------------------------------------------------------------------------------------------------------------------------------------------------------------------------------------------------------------------------------------------------------------------------------------------------------------------------------------------------------------------------------------------------------------------------------------------------------------------------------------------------------------------------------------------------------------------------------------------------------------------------------------------------------------------------------------------------------------------------------------------------------------------------------------------------------------------------------------------------------------------------------------------------------------------------------------------------------------------------------------------------------------------------------------------------------------------------------------------------------------------------------------------------------------------------|--------------------------------------------------------------------------------------------------------------------------------------------------------------------------------------------------------------------------------------------------------------------------------------------------------------------------------------------------------------------------------------------------------------------------------------------------------------------------------------------------------------------------------------------------------------------------------------------------------------------------------------------------------------------------------------------------------------------------------------------------------------------------------------------------------------------------------------------------------------------------------------------------------------------------------------------------------------------------------------------------------------------------------------------------------------------------------------------------------------------------------------------------------------------------------------------------------------------------------------------------------------------------------------------------------------------------------------------------------------------------------------------------------------------------------------------------------------------------------------------------------------------------------------------------------------------------------------------------------------------------------------------------------------------------------------------------------------------------------------------------------------------------------------------------------------------------------------------------------------------------------------------------------------------------------------------------------------------------------------------------------------------------------------------------------------------------------------------------------------------------------|--------------------------------------------------------------------------------------------------------------------------------------------------------------------------------------------------------------------------------------------------------------------------------------------------------------------------------------------------------------------------------------------------------------------------------------------------------------------------------------------------------------------------------------------------------------------------------------------------------------------------------------------------------------------------------------------------------------------------------------------------------------------------------------------------------------------------------------------------------------------------------------------------------------------------------------------------------------------------------------------------------------------------------------------------------------------------------------------------------------------------------------------------------------------------------------------------------------------------------------------------------------------------------------------------------------------------------------------------------------------------------------------------------------------------------------------------------------------------------------------------------------------------------------------------------------------------------------------------------------------------------------------------------------------------------------------------------------------------------------------------------------------------------------------------------------------------------------------------------------------------------------------------------------------------------------------------------------------------------------------------------------------------------------------------------------------------------------------------------------------------------|--------------------------------------------------------------------------------------------------------------------------------------------------------------------------------------------------------------------------------------------------------------------------------------------------------------------------------------------------------------------------------------------------------------------------------------------------------------------------------------------------------------------------------------------------------------------------------------------------------------------------------------------------------------------------------------------------------------------------------------------------------------------------------------------------------------------------------------------------------------------------------------------------------------------------------------------------------------------------------------------------------------------------------------------------------------------------------------------------------------------------------------------------------------------------------------------------------------------------------------------------------------------------------------------------------------------------------------------------------------------------------------------------------------------------------------------------------------------------------------------------------------------------------------------------------------------------------------------------------------------------------------------------------------------------------------------------------------------------------------------------------------------------------------------------------------------------------------------------------------------------------------------------------------------------------------------------------------------------------------------------------------------------------------------------------------------------------------------------------------------------------|--------------------------------------------------------------------------------------------------------------------|--------------------------------------------------------------------------------------------------------------------------------------------------------------------------------------------------------------------------------------------------------------------------------------------------------------------------------------------------------------------------------------------------------------------------------------------------------------------------------------------------------------------------------------------------------------------------------------------------------------------------------------------------------------------------------------------------------------------------------------------------------------------------------------------------------------------------------------------------------------------------------------------------------------------------------------------------------------------------------------------------------------------------------------------------------------------------------------------------------------------------------------------------------------------------------------------------------------------------------------------------------------------------------------------------------------------------------------------------------------------------------------------------------------------------------------------------------------------------------------------------------------------------------------------------------------------------------------------------------------------------------------------------------------------------------------------------------------------------------------------------------------------------------------------------------------------------------------------------------------------------------------------------------------------------------------------------------------------------------------------------------------------------------------------------------------------------------------------------------------------------------|--------------------------------------------------------------------------------------------------------------------------------------------------------------------------------------------------------------------------------------------------------------------------------------------------------------------------------------------------------------------------------------------------------------------------------------------------------------------------------------------------------------------------------------------------------------------------------------------------------------------------------------------------------------------------------------------------------------------------------------------------------------------------------------------------------------------------------------------------------------------------------------------------------------------------------------------------------------------------------------------------------------------------------------------------------------------------------------------------------------------------------------------------------------------------------------------------------------------------------------------------------------------------------------------------------------------------------------------------------------------------------------------------------------------------------------------------------------------------------------------------------------------------------------------------------------------------------------------------------------------------------------------------------------------------------------------------------------------------------------------------------------------------------------------------------------------------------------------------------------------------------------------------------------------------------------------------------------------------------------------------------------------------------------------------------------------------------------------------------------------------------|-----------------------------------------------------------------------------------------------------------------|------------------------------|
| _ : :                                                                                                                                                                                                                                                                                                      |                                                                                                                                                                                                                                                                                                                                                                                                                                                                                                                                                                                                                                                                                                                                                                                                                                                                                                                                                                                                                                                                                                                                                                                                                                                                                                                                                                                                                                                                                                                                                                                                                                                                                                                                                                                                                                                                                                                                                                                                                                                                                                                                |                                                                                                                                                                                                                                                                                                                                                                                                                                                                                                                                                                                                                                                                                                                                                                                                                                                                                                                                                                                                                                                                                                                                                                                                                                                                                                                                                                                                                                                                                                                                                                                                                                                                                                                                                                                                                                                                                                                                                                                                                                                                                                                                |                                                                                                                                                                                                                                                                                                                                                                                                                                                                                                                                                                                                                                                                                                                                                                                                                                                                                                                                                                                                                                                                                                                                                                                                                                                                                                                                                                                                                                                                                                                                                                                                                                                                                                                                                                                                                                                                                                                                                                                                                                                                                                                                | 10 to p.o                                                                                                                                                                                                                                                                                                                                                                                                                                                                                                                                                                                                                                                                                                                                                                                                                                                                                                                                                                                                                                                                                                                                                                                                                                                                                                                                                                                                                                                                                                                                                                                                                                                                                                                                                                                                                                                                                                                                                                                                                                                                                                                      | VIUG UIO                                                                                                                                                                                                                                                                                                                                                                                                                                                                                                                                                                                                                                                                                                                                                                                                                                                                                                                                                                                                                                                                                                                                                                                                                                                                                                                                                                                                                                                                                                                                                                                                                                                                                                                                                                                                                                                                                                                                                                                                                                                                                                                       | Itiiuti/ unon.                                                                                                                                                                                                                                                                                                                                                                                                                                                                                                                                                                                                                                                                                                                                                                                                                                                                                                                                                                                                                                                                                                                                                                                                                                                                                                                                                                                                                                                                                                                                                                                                                                                                                                                                                                                                                                                                                                                                                                                                                                                                                                                | With the                                                                                                 |                                                                                                                                                                                                                                                                                                                                                                                                                                                                                                                                                                                                                                                                                                                                                                                                                                                                                                                                                                                                                                                                                                                                                                                                                                                                                                                                                                                                                                                                                                                                                                                                                                                                                                                                                                                                                                                                                                                                                                                                                                                                                                                                |                                                                                                                                                                                                                                                                                                                                                                                                                                                                                                                                                                                                                                                                                                                                                                                                                                                                                                                                                                                                                                                                                                                                                                                                                                                                                                                                                                                                                                                                                                                                                                                                                                                                                                                                                                                                                                                                                                                                                                                                                                                                                                                                | _                                                                                                                                                                                                                                                                                                                                                                                                                                                                                                                                                                                                                                                                                                                                                                                                                                                                                                                                                                                                                                                                                                                                                                                                                                                                                                                                                                                                                                                                                                                                                                                                                                                                                                                                                                                                                                                                                                                                                                                                                                                                                                                              | ουμμοιτου,                                                                                                                                                                                                                                                                                                                                                                                                                                                                                                                                                                                                                                                                                                                                                                                                                                                                                                                                                                                                                                                                                                                                                                                                                                                                                                                                                                                                                                                                                                                                                                                                                                                                                                                                                                                                                                                                                                                                                                                                                                                                                                                     | оринон -                                                                                                                                                                                                                                                                                                                                                                                                                                                                                                                                                                                                                                                                                                                                                                                                                                                                                                                                                                                                                                                                                                                                                                                                                                                                                                                                                                                                                                                                                                                                                                                                                                                                                                                                                                                                                                                                                                                                                                                                                                                                                                                       | State                                                                                                              |                                                                                                                                                                                                                                                                                                                                                                                                                                                                                                                                                                                                                                                                                                                                                                                                                                                                                                                                                                                                                                                                                                                                                                                                                                                                                                                                                                                                                                                                                                                                                                                                                                                                                                                                                                                                                                                                                                                                                                                                                                                                                                                                |                                                                                                                                                                                                                                                                                                                                                                                                                                                                                                                                                                                                                                                                                                                                                                                                                                                                                                                                                                                                                                                                                                                                                                                                                                                                                                                                                                                                                                                                                                                                                                                                                                                                                                                                                                                                                                                                                                                                                                                                                                                                                                                                |                                                                                                                 |                              |
| Property Addr                                                                                                                                                                                                                                                                                              |                                                                                                                                                                                                                                                                                                                                                                                                                                                                                                                                                                                                                                                                                                                                                                                                                                                                                                                                                                                                                                                                                                                                                                                                                                                                                                                                                                                                                                                                                                                                                                                                                                                                                                                                                                                                                                                                                                                                                                                                                                                                                                                                | 200 Whiteth                                                                                                                                                                                                                                                                                                                                                                                                                                                                                                                                                                                                                                                                                                                                                                                                                                                                                                                                                                                                                                                                                                                                                                                                                                                                                                                                                                                                                                                                                                                                                                                                                                                                                                                                                                                                                                                                                                                                                                                                                                                                                                                    |                                                                                                                                                                                                                                                                                                                                                                                                                                                                                                                                                                                                                                                                                                                                                                                                                                                                                                                                                                                                                                                                                                                                                                                                                                                                                                                                                                                                                                                                                                                                                                                                                                                                                                                                                                                                                                                                                                                                                                                                                                                                                                                                |                                                                                                                                                                                                                                                                                                                                                                                                                                                                                                                                                                                                                                                                                                                                                                                                                                                                                                                                                                                                                                                                                                                                                                                                                                                                                                                                                                                                                                                                                                                                                                                                                                                                                                                                                                                                                                                                                                                                                                                                                                                                                                                                |                                                                                                                                                                                                                                                                                                                                                                                                                                                                                                                                                                                                                                                                                                                                                                                                                                                                                                                                                                                                                                                                                                                                                                                                                                                                                                                                                                                                                                                                                                                                                                                                                                                                                                                                                                                                                                                                                                                                                                                                                                                                                                                                |                                                                                                                                                                                                                                                                                                                                                                                                                                                                                                                                                                                                                                                                                                                                                                                                                                                                                                                                                                                                                                                                                                                                                                                                                                                                                                                                                                                                                                                                                                                                                                                                                                                                                                                                                                                                                                                                                                                                                                                                                                                                                                                               |                                                                                                          | City                                                                                                                                                                                                                                                                                                                                                                                                                                                                                                                                                                                                                                                                                                                                                                                                                                                                                                                                                                                                                                                                                                                                                                                                                                                                                                                                                                                                                                                                                                                                                                                                                                                                                                                                                                                                                                                                                                                                                                                                                                                                                                                           | Charlotte                                                                                                                                                                                                                                                                                                                                                                                                                                                                                                                                                                                                                                                                                                                                                                                                                                                                                                                                                                                                                                                                                                                                                                                                                                                                                                                                                                                                                                                                                                                                                                                                                                                                                                                                                                                                                                                                                                                                                                                                                                                                                                                      |                                                                                                                                                                                                                                                                                                                                                                                                                                                                                                                                                                                                                                                                                                                                                                                                                                                                                                                                                                                                                                                                                                                                                                                                                                                                                                                                                                                                                                                                                                                                                                                                                                                                                                                                                                                                                                                                                                                                                                                                                                                                                                                                |                                                                                                                                                                                                                                                                                                                                                                                                                                                                                                                                                                                                                                                                                                                                                                                                                                                                                                                                                                                                                                                                                                                                                                                                                                                                                                                                                                                                                                                                                                                                                                                                                                                                                                                                                                                                                                                                                                                                                                                                                                                                                                                                |                                                                                                                                                                                                                                                                                                                                                                                                                                                                                                                                                                                                                                                                                                                                                                                                                                                                                                                                                                                                                                                                                                                                                                                                                                                                                                                                                                                                                                                                                                                                                                                                                                                                                                                                                                                                                                                                                                                                                                                                                                                                                                                                |                                                                                                                    | . 140                                                                                                                                                                                                                                                                                                                                                                                                                                                                                                                                                                                                                                                                                                                                                                                                                                                                                                                                                                                                                                                                                                                                                                                                                                                                                                                                                                                                                                                                                                                                                                                                                                                                                                                                                                                                                                                                                                                                                                                                                                                                                                                          | Zip Code                                                                                                                                                                                                                                                                                                                                                                                                                                                                                                                                                                                                                                                                                                                                                                                                                                                                                                                                                                                                                                                                                                                                                                                                                                                                                                                                                                                                                                                                                                                                                                                                                                                                                                                                                                                                                                                                                                                                                                                                                                                                                                                       | 2827                                                                                                            | 7                            |
|                                                                                                                                                                                                                                                                                                            |                                                                                                                                                                                                                                                                                                                                                                                                                                                                                                                                                                                                                                                                                                                                                                                                                                                                                                                                                                                                                                                                                                                                                                                                                                                                                                                                                                                                                                                                                                                                                                                                                                                                                                                                                                                                                                                                                                                                                                                                                                                                                                                                | t Properties                                                                                                                                                                                                                                                                                                                                                                                                                                                                                                                                                                                                                                                                                                                                                                                                                                                                                                                                                                                                                                                                                                                                                                                                                                                                                                                                                                                                                                                                                                                                                                                                                                                                                                                                                                                                                                                                                                                                                                                                                                                                                                                   | <u> 2018 L</u>                                                                                                                                                                                                                                                                                                                                                                                                                                                                                                                                                                                                                                                                                                                                                                                                                                                                                                                                                                                                                                                                                                                                                                                                                                                                                                                                                                                                                                                                                                                                                                                                                                                                                                                                                                                                                                                                                                                                                                                                                                                                                                                 | LC                                                                                                                                                                                                                                                                                                                                                                                                                                                                                                                                                                                                                                                                                                                                                                                                                                                                                                                                                                                                                                                                                                                                                                                                                                                                                                                                                                                                                                                                                                                                                                                                                                                                                                                                                                                                                                                                                                                                                                                                                                                                                                                             |                                                                                                                                                                                                                                                                                                                                                                                                                                                                                                                                                                                                                                                                                                                                                                                                                                                                                                                                                                                                                                                                                                                                                                                                                                                                                                                                                                                                                                                                                                                                                                                                                                                                                                                                                                                                                                                                                                                                                                                                                                                                                                                                | Owner of Pub                                                                                                                                                                                                                                                                                                                                                                                                                                                                                                                                                                                                                                                                                                                                                                                                                                                                                                                                                                                                                                                                                                                                                                                                                                                                                                                                                                                                                                                                                                                                                                                                                                                                                                                                                                                                                                                                                                                                                                                                                                                                                                                  | olic Record                                                                                              | Gra                                                                                                                                                                                                                                                                                                                                                                                                                                                                                                                                                                                                                                                                                                                                                                                                                                                                                                                                                                                                                                                                                                                                                                                                                                                                                                                                                                                                                                                                                                                                                                                                                                                                                                                                                                                                                                                                                                                                                                                                                                                                                                                            | abon John, I                                                                                                                                                                                                                                                                                                                                                                                                                                                                                                                                                                                                                                                                                                                                                                                                                                                                                                                                                                                                                                                                                                                                                                                                                                                                                                                                                                                                                                                                                                                                                                                                                                                                                                                                                                                                                                                                                                                                                                                                                                                                                                                   | Evelyr                                                                                                                                                                                                                                                                                                                                                                                                                                                                                                                                                                                                                                                                                                                                                                                                                                                                                                                                                                                                                                                                                                                                                                                                                                                                                                                                                                                                                                                                                                                                                                                                                                                                                                                                                                                                                                                                                                                                                                                                                                                                                                                         | n Patrici                                                                                                                                                                                                                                                                                                                                                                                                                                                                                                                                                                                                                                                                                                                                                                                                                                                                                                                                                                                                                                                                                                                                                                                                                                                                                                                                                                                                                                                                                                                                                                                                                                                                                                                                                                                                                                                                                                                                                                                                                                                                                                                      | ia & Faul                                                                                                                                                                                                                                                                                                                                                                                                                                                                                                                                                                                                                                                                                                                                                                                                                                                                                                                                                                                                                                                                                                                                                                                                                                                                                                                                                                                                                                                                                                                                                                                                                                                                                                                                                                                                                                                                                                                                                                                                                                                                                                                      | Cour                                                                                                               | <sup>nty</sup> Mec                                                                                                                                                                                                                                                                                                                                                                                                                                                                                                                                                                                                                                                                                                                                                                                                                                                                                                                                                                                                                                                                                                                                                                                                                                                                                                                                                                                                                                                                                                                                                                                                                                                                                                                                                                                                                                                                                                                                                                                                                                                                                                             | klenbur                                                                                                                                                                                                                                                                                                                                                                                                                                                                                                                                                                                                                                                                                                                                                                                                                                                                                                                                                                                                                                                                                                                                                                                                                                                                                                                                                                                                                                                                                                                                                                                                                                                                                                                                                                                                                                                                                                                                                                                                                                                                                                                        | g                                                                                                               |                              |
| Legal Descrip                                                                                                                                                                                                                                                                                              | tion Lo                                                                                                                                                                                                                                                                                                                                                                                                                                                                                                                                                                                                                                                                                                                                                                                                                                                                                                                                                                                                                                                                                                                                                                                                                                                                                                                                                                                                                                                                                                                                                                                                                                                                                                                                                                                                                                                                                                                                                                                                                                                                                                                        | t 267 Map B                                                                                                                                                                                                                                                                                                                                                                                                                                                                                                                                                                                                                                                                                                                                                                                                                                                                                                                                                                                                                                                                                                                                                                                                                                                                                                                                                                                                                                                                                                                                                                                                                                                                                                                                                                                                                                                                                                                                                                                                                                                                                                                    | 300k 18                                                                                                                                                                                                                                                                                                                                                                                                                                                                                                                                                                                                                                                                                                                                                                                                                                                                                                                                                                                                                                                                                                                                                                                                                                                                                                                                                                                                                                                                                                                                                                                                                                                                                                                                                                                                                                                                                                                                                                                                                                                                                                                        | Page 90                                                                                                                                                                                                                                                                                                                                                                                                                                                                                                                                                                                                                                                                                                                                                                                                                                                                                                                                                                                                                                                                                                                                                                                                                                                                                                                                                                                                                                                                                                                                                                                                                                                                                                                                                                                                                                                                                                                                                                                                                                                                                                                        |                                                                                                                                                                                                                                                                                                                                                                                                                                                                                                                                                                                                                                                                                                                                                                                                                                                                                                                                                                                                                                                                                                                                                                                                                                                                                                                                                                                                                                                                                                                                                                                                                                                                                                                                                                                                                                                                                                                                                                                                                                                                                                                                |                                                                                                                                                                                                                                                                                                                                                                                                                                                                                                                                                                                                                                                                                                                                                                                                                                                                                                                                                                                                                                                                                                                                                                                                                                                                                                                                                                                                                                                                                                                                                                                                                                                                                                                                                                                                                                                                                                                                                                                                                                                                                                                               |                                                                                                          |                                                                                                                                                                                                                                                                                                                                                                                                                                                                                                                                                                                                                                                                                                                                                                                                                                                                                                                                                                                                                                                                                                                                                                                                                                                                                                                                                                                                                                                                                                                                                                                                                                                                                                                                                                                                                                                                                                                                                                                                                                                                                                                                |                                                                                                                                                                                                                                                                                                                                                                                                                                                                                                                                                                                                                                                                                                                                                                                                                                                                                                                                                                                                                                                                                                                                                                                                                                                                                                                                                                                                                                                                                                                                                                                                                                                                                                                                                                                                                                                                                                                                                                                                                                                                                                                                |                                                                                                                                                                                                                                                                                                                                                                                                                                                                                                                                                                                                                                                                                                                                                                                                                                                                                                                                                                                                                                                                                                                                                                                                                                                                                                                                                                                                                                                                                                                                                                                                                                                                                                                                                                                                                                                                                                                                                                                                                                                                                                                                |                                                                                                                                                                                                                                                                                                                                                                                                                                                                                                                                                                                                                                                                                                                                                                                                                                                                                                                                                                                                                                                                                                                                                                                                                                                                                                                                                                                                                                                                                                                                                                                                                                                                                                                                                                                                                                                                                                                                                                                                                                                                                                                                |                                                                                                                                                                                                                                                                                                                                                                                                                                                                                                                                                                                                                                                                                                                                                                                                                                                                                                                                                                                                                                                                                                                                                                                                                                                                                                                                                                                                                                                                                                                                                                                                                                                                                                                                                                                                                                                                                                                                                                                                                                                                                                                                |                                                                                                                    |                                                                                                                                                                                                                                                                                                                                                                                                                                                                                                                                                                                                                                                                                                                                                                                                                                                                                                                                                                                                                                                                                                                                                                                                                                                                                                                                                                                                                                                                                                                                                                                                                                                                                                                                                                                                                                                                                                                                                                                                                                                                                                                                |                                                                                                                                                                                                                                                                                                                                                                                                                                                                                                                                                                                                                                                                                                                                                                                                                                                                                                                                                                                                                                                                                                                                                                                                                                                                                                                                                                                                                                                                                                                                                                                                                                                                                                                                                                                                                                                                                                                                                                                                                                                                                                                                |                                                                                                                 |                              |
| Assessor's Pa                                                                                                                                                                                                                                                                                              | arcel #                                                                                                                                                                                                                                                                                                                                                                                                                                                                                                                                                                                                                                                                                                                                                                                                                                                                                                                                                                                                                                                                                                                                                                                                                                                                                                                                                                                                                                                                                                                                                                                                                                                                                                                                                                                                                                                                                                                                                                                                                                                                                                                        | 225-134-09                                                                                                                                                                                                                                                                                                                                                                                                                                                                                                                                                                                                                                                                                                                                                                                                                                                                                                                                                                                                                                                                                                                                                                                                                                                                                                                                                                                                                                                                                                                                                                                                                                                                                                                                                                                                                                                                                                                                                                                                                                                                                                                     |                                                                                                                                                                                                                                                                                                                                                                                                                                                                                                                                                                                                                                                                                                                                                                                                                                                                                                                                                                                                                                                                                                                                                                                                                                                                                                                                                                                                                                                                                                                                                                                                                                                                                                                                                                                                                                                                                                                                                                                                                                                                                                                                |                                                                                                                                                                                                                                                                                                                                                                                                                                                                                                                                                                                                                                                                                                                                                                                                                                                                                                                                                                                                                                                                                                                                                                                                                                                                                                                                                                                                                                                                                                                                                                                                                                                                                                                                                                                                                                                                                                                                                                                                                                                                                                                                |                                                                                                                                                                                                                                                                                                                                                                                                                                                                                                                                                                                                                                                                                                                                                                                                                                                                                                                                                                                                                                                                                                                                                                                                                                                                                                                                                                                                                                                                                                                                                                                                                                                                                                                                                                                                                                                                                                                                                                                                                                                                                                                                |                                                                                                                                                                                                                                                                                                                                                                                                                                                                                                                                                                                                                                                                                                                                                                                                                                                                                                                                                                                                                                                                                                                                                                                                                                                                                                                                                                                                                                                                                                                                                                                                                                                                                                                                                                                                                                                                                                                                                                                                                                                                                                                               |                                                                                                          | Tax Y                                                                                                                                                                                                                                                                                                                                                                                                                                                                                                                                                                                                                                                                                                                                                                                                                                                                                                                                                                                                                                                                                                                                                                                                                                                                                                                                                                                                                                                                                                                                                                                                                                                                                                                                                                                                                                                                                                                                                                                                                                                                                                                          | 'ear 2022                                                                                                                                                                                                                                                                                                                                                                                                                                                                                                                                                                                                                                                                                                                                                                                                                                                                                                                                                                                                                                                                                                                                                                                                                                                                                                                                                                                                                                                                                                                                                                                                                                                                                                                                                                                                                                                                                                                                                                                                                                                                                                                      |                                                                                                                                                                                                                                                                                                                                                                                                                                                                                                                                                                                                                                                                                                                                                                                                                                                                                                                                                                                                                                                                                                                                                                                                                                                                                                                                                                                                                                                                                                                                                                                                                                                                                                                                                                                                                                                                                                                                                                                                                                                                                                                                |                                                                                                                                                                                                                                                                                                                                                                                                                                                                                                                                                                                                                                                                                                                                                                                                                                                                                                                                                                                                                                                                                                                                                                                                                                                                                                                                                                                                                                                                                                                                                                                                                                                                                                                                                                                                                                                                                                                                                                                                                                                                                                                                |                                                                                                                                                                                                                                                                                                                                                                                                                                                                                                                                                                                                                                                                                                                                                                                                                                                                                                                                                                                                                                                                                                                                                                                                                                                                                                                                                                                                                                                                                                                                                                                                                                                                                                                                                                                                                                                                                                                                                                                                                                                                                                                                | R.E.                                                                                                               | Taxes \$                                                                                                                                                                                                                                                                                                                                                                                                                                                                                                                                                                                                                                                                                                                                                                                                                                                                                                                                                                                                                                                                                                                                                                                                                                                                                                                                                                                                                                                                                                                                                                                                                                                                                                                                                                                                                                                                                                                                                                                                                                                                                                                       | 3,908                                                                                                                                                                                                                                                                                                                                                                                                                                                                                                                                                                                                                                                                                                                                                                                                                                                                                                                                                                                                                                                                                                                                                                                                                                                                                                                                                                                                                                                                                                                                                                                                                                                                                                                                                                                                                                                                                                                                                                                                                                                                                                                          |                                                                                                                 |                              |
| Neighborhood                                                                                                                                                                                                                                                                                               | J Name                                                                                                                                                                                                                                                                                                                                                                                                                                                                                                                                                                                                                                                                                                                                                                                                                                                                                                                                                                                                                                                                                                                                                                                                                                                                                                                                                                                                                                                                                                                                                                                                                                                                                                                                                                                                                                                                                                                                                                                                                                                                                                                         | Deerpark at                                                                                                                                                                                                                                                                                                                                                                                                                                                                                                                                                                                                                                                                                                                                                                                                                                                                                                                                                                                                                                                                                                                                                                                                                                                                                                                                                                                                                                                                                                                                                                                                                                                                                                                                                                                                                                                                                                                                                                                                                                                                                                                    | Raintre                                                                                                                                                                                                                                                                                                                                                                                                                                                                                                                                                                                                                                                                                                                                                                                                                                                                                                                                                                                                                                                                                                                                                                                                                                                                                                                                                                                                                                                                                                                                                                                                                                                                                                                                                                                                                                                                                                                                                                                                                                                                                                                        | е                                                                                                                                                                                                                                                                                                                                                                                                                                                                                                                                                                                                                                                                                                                                                                                                                                                                                                                                                                                                                                                                                                                                                                                                                                                                                                                                                                                                                                                                                                                                                                                                                                                                                                                                                                                                                                                                                                                                                                                                                                                                                                                              |                                                                                                                                                                                                                                                                                                                                                                                                                                                                                                                                                                                                                                                                                                                                                                                                                                                                                                                                                                                                                                                                                                                                                                                                                                                                                                                                                                                                                                                                                                                                                                                                                                                                                                                                                                                                                                                                                                                                                                                                                                                                                                                                |                                                                                                                                                                                                                                                                                                                                                                                                                                                                                                                                                                                                                                                                                                                                                                                                                                                                                                                                                                                                                                                                                                                                                                                                                                                                                                                                                                                                                                                                                                                                                                                                                                                                                                                                                                                                                                                                                                                                                                                                                                                                                                                               |                                                                                                          | Map                                                                                                                                                                                                                                                                                                                                                                                                                                                                                                                                                                                                                                                                                                                                                                                                                                                                                                                                                                                                                                                                                                                                                                                                                                                                                                                                                                                                                                                                                                                                                                                                                                                                                                                                                                                                                                                                                                                                                                                                                                                                                                                            | Reference                                                                                                                                                                                                                                                                                                                                                                                                                                                                                                                                                                                                                                                                                                                                                                                                                                                                                                                                                                                                                                                                                                                                                                                                                                                                                                                                                                                                                                                                                                                                                                                                                                                                                                                                                                                                                                                                                                                                                                                                                                                                                                                      | 225-                                                                                                                                                                                                                                                                                                                                                                                                                                                                                                                                                                                                                                                                                                                                                                                                                                                                                                                                                                                                                                                                                                                                                                                                                                                                                                                                                                                                                                                                                                                                                                                                                                                                                                                                                                                                                                                                                                                                                                                                                                                                                                                           | -134-09                                                                                                                                                                                                                                                                                                                                                                                                                                                                                                                                                                                                                                                                                                                                                                                                                                                                                                                                                                                                                                                                                                                                                                                                                                                                                                                                                                                                                                                                                                                                                                                                                                                                                                                                                                                                                                                                                                                                                                                                                                                                                                                        | )                                                                                                                                                                                                                                                                                                                                                                                                                                                                                                                                                                                                                                                                                                                                                                                                                                                                                                                                                                                                                                                                                                                                                                                                                                                                                                                                                                                                                                                                                                                                                                                                                                                                                                                                                                                                                                                                                                                                                                                                                                                                                                                              | Cens                                                                                                               | sus Tract                                                                                                                                                                                                                                                                                                                                                                                                                                                                                                                                                                                                                                                                                                                                                                                                                                                                                                                                                                                                                                                                                                                                                                                                                                                                                                                                                                                                                                                                                                                                                                                                                                                                                                                                                                                                                                                                                                                                                                                                                                                                                                                      | 0058.1                                                                                                                                                                                                                                                                                                                                                                                                                                                                                                                                                                                                                                                                                                                                                                                                                                                                                                                                                                                                                                                                                                                                                                                                                                                                                                                                                                                                                                                                                                                                                                                                                                                                                                                                                                                                                                                                                                                                                                                                                                                                                                                         | 7                                                                                                               |                              |
| Occupant                                                                                                                                                                                                                                                                                                   | <b>又</b> Owner                                                                                                                                                                                                                                                                                                                                                                                                                                                                                                                                                                                                                                                                                                                                                                                                                                                                                                                                                                                                                                                                                                                                                                                                                                                                                                                                                                                                                                                                                                                                                                                                                                                                                                                                                                                                                                                                                                                                                                                                                                                                                                                 | Tenant                                                                                                                                                                                                                                                                                                                                                                                                                                                                                                                                                                                                                                                                                                                                                                                                                                                                                                                                                                                                                                                                                                                                                                                                                                                                                                                                                                                                                                                                                                                                                                                                                                                                                                                                                                                                                                                                                                                                                                                                                                                                                                                         | Vacant                                                                                                                                                                                                                                                                                                                                                                                                                                                                                                                                                                                                                                                                                                                                                                                                                                                                                                                                                                                                                                                                                                                                                                                                                                                                                                                                                                                                                                                                                                                                                                                                                                                                                                                                                                                                                                                                                                                                                                                                                                                                                                                         | ıt                                                                                                                                                                                                                                                                                                                                                                                                                                                                                                                                                                                                                                                                                                                                                                                                                                                                                                                                                                                                                                                                                                                                                                                                                                                                                                                                                                                                                                                                                                                                                                                                                                                                                                                                                                                                                                                                                                                                                                                                                                                                                                                             |                                                                                                                                                                                                                                                                                                                                                                                                                                                                                                                                                                                                                                                                                                                                                                                                                                                                                                                                                                                                                                                                                                                                                                                                                                                                                                                                                                                                                                                                                                                                                                                                                                                                                                                                                                                                                                                                                                                                                                                                                                                                                                                                | Special Asses                                                                                                                                                                                                                                                                                                                                                                                                                                                                                                                                                                                                                                                                                                                                                                                                                                                                                                                                                                                                                                                                                                                                                                                                                                                                                                                                                                                                                                                                                                                                                                                                                                                                                                                                                                                                                                                                                                                                                                                                                                                                                                                 | ssments \$                                                                                               | 0                                                                                                                                                                                                                                                                                                                                                                                                                                                                                                                                                                                                                                                                                                                                                                                                                                                                                                                                                                                                                                                                                                                                                                                                                                                                                                                                                                                                                                                                                                                                                                                                                                                                                                                                                                                                                                                                                                                                                                                                                                                                                                                              |                                                                                                                                                                                                                                                                                                                                                                                                                                                                                                                                                                                                                                                                                                                                                                                                                                                                                                                                                                                                                                                                                                                                                                                                                                                                                                                                                                                                                                                                                                                                                                                                                                                                                                                                                                                                                                                                                                                                                                                                                                                                                                                                |                                                                                                                                                                                                                                                                                                                                                                                                                                                                                                                                                                                                                                                                                                                                                                                                                                                                                                                                                                                                                                                                                                                                                                                                                                                                                                                                                                                                                                                                                                                                                                                                                                                                                                                                                                                                                                                                                                                                                                                                                                                                                                                                | ×                                                                                                                                                                                                                                                                                                                                                                                                                                                                                                                                                                                                                                                                                                                                                                                                                                                                                                                                                                                                                                                                                                                                                                                                                                                                                                                                                                                                                                                                                                                                                                                                                                                                                                                                                                                                                                                                                                                                                                                                                                                                                                                              | PUD F                                                                                                                                                                                                                                                                                                                                                                                                                                                                                                                                                                                                                                                                                                                                                                                                                                                                                                                                                                                                                                                                                                                                                                                                                                                                                                                                                                                                                                                                                                                                                                                                                                                                                                                                                                                                                                                                                                                                                                                                                                                                                                                          | 10A\$ 2                                                                                                            | 75 <b>D</b>                                                                                                                                                                                                                                                                                                                                                                                                                                                                                                                                                                                                                                                                                                                                                                                                                                                                                                                                                                                                                                                                                                                                                                                                                                                                                                                                                                                                                                                                                                                                                                                                                                                                                                                                                                                                                                                                                                                                                                                                                                                                                                                    | per yea                                                                                                                                                                                                                                                                                                                                                                                                                                                                                                                                                                                                                                                                                                                                                                                                                                                                                                                                                                                                                                                                                                                                                                                                                                                                                                                                                                                                                                                                                                                                                                                                                                                                                                                                                                                                                                                                                                                                                                                                                                                                                                                        | r 🔲 i                                                                                                           | per month                    |
| Property Right                                                                                                                                                                                                                                                                                             |                                                                                                                                                                                                                                                                                                                                                                                                                                                                                                                                                                                                                                                                                                                                                                                                                                                                                                                                                                                                                                                                                                                                                                                                                                                                                                                                                                                                                                                                                                                                                                                                                                                                                                                                                                                                                                                                                                                                                                                                                                                                                                                                | Fee Sir                                                                                                                                                                                                                                                                                                                                                                                                                                                                                                                                                                                                                                                                                                                                                                                                                                                                                                                                                                                                                                                                                                                                                                                                                                                                                                                                                                                                                                                                                                                                                                                                                                                                                                                                                                                                                                                                                                                                                                                                                                                                                                                        | mple                                                                                                                                                                                                                                                                                                                                                                                                                                                                                                                                                                                                                                                                                                                                                                                                                                                                                                                                                                                                                                                                                                                                                                                                                                                                                                                                                                                                                                                                                                                                                                                                                                                                                                                                                                                                                                                                                                                                                                                                                                                                                                                           | Leasehold                                                                                                                                                                                                                                                                                                                                                                                                                                                                                                                                                                                                                                                                                                                                                                                                                                                                                                                                                                                                                                                                                                                                                                                                                                                                                                                                                                                                                                                                                                                                                                                                                                                                                                                                                                                                                                                                                                                                                                                                                                                                                                                      | T t                                                                                                                                                                                                                                                                                                                                                                                                                                                                                                                                                                                                                                                                                                                                                                                                                                                                                                                                                                                                                                                                                                                                                                                                                                                                                                                                                                                                                                                                                                                                                                                                                                                                                                                                                                                                                                                                                                                                                                                                                                                                                                                            | Other (descr                                                                                                                                                                                                                                                                                                                                                                                                                                                                                                                                                                                                                                                                                                                                                                                                                                                                                                                                                                                                                                                                                                                                                                                                                                                                                                                                                                                                                                                                                                                                                                                                                                                                                                                                                                                                                                                                                                                                                                                                                                                                                                                  | ribe)                                                                                                    |                                                                                                                                                                                                                                                                                                                                                                                                                                                                                                                                                                                                                                                                                                                                                                                                                                                                                                                                                                                                                                                                                                                                                                                                                                                                                                                                                                                                                                                                                                                                                                                                                                                                                                                                                                                                                                                                                                                                                                                                                                                                                                                                |                                                                                                                                                                                                                                                                                                                                                                                                                                                                                                                                                                                                                                                                                                                                                                                                                                                                                                                                                                                                                                                                                                                                                                                                                                                                                                                                                                                                                                                                                                                                                                                                                                                                                                                                                                                                                                                                                                                                                                                                                                                                                                                                |                                                                                                                                                                                                                                                                                                                                                                                                                                                                                                                                                                                                                                                                                                                                                                                                                                                                                                                                                                                                                                                                                                                                                                                                                                                                                                                                                                                                                                                                                                                                                                                                                                                                                                                                                                                                                                                                                                                                                                                                                                                                                                                                |                                                                                                                                                                                                                                                                                                                                                                                                                                                                                                                                                                                                                                                                                                                                                                                                                                                                                                                                                                                                                                                                                                                                                                                                                                                                                                                                                                                                                                                                                                                                                                                                                                                                                                                                                                                                                                                                                                                                                                                                                                                                                                                                |                                                                                                                                                                                                                                                                                                                                                                                                                                                                                                                                                                                                                                                                                                                                                                                                                                                                                                                                                                                                                                                                                                                                                                                                                                                                                                                                                                                                                                                                                                                                                                                                                                                                                                                                                                                                                                                                                                                                                                                                                                                                                                                                |                                                                                                                    |                                                                                                                                                                                                                                                                                                                                                                                                                                                                                                                                                                                                                                                                                                                                                                                                                                                                                                                                                                                                                                                                                                                                                                                                                                                                                                                                                                                                                                                                                                                                                                                                                                                                                                                                                                                                                                                                                                                                                                                                                                                                                                                                |                                                                                                                                                                                                                                                                                                                                                                                                                                                                                                                                                                                                                                                                                                                                                                                                                                                                                                                                                                                                                                                                                                                                                                                                                                                                                                                                                                                                                                                                                                                                                                                                                                                                                                                                                                                                                                                                                                                                                                                                                                                                                                                                |                                                                                                                 |                              |
| Assignment T                                                                                                                                                                                                                                                                                               |                                                                                                                                                                                                                                                                                                                                                                                                                                                                                                                                                                                                                                                                                                                                                                                                                                                                                                                                                                                                                                                                                                                                                                                                                                                                                                                                                                                                                                                                                                                                                                                                                                                                                                                                                                                                                                                                                                                                                                                                                                                                                                                                | Purchase Transac                                                                                                                                                                                                                                                                                                                                                                                                                                                                                                                                                                                                                                                                                                                                                                                                                                                                                                                                                                                                                                                                                                                                                                                                                                                                                                                                                                                                                                                                                                                                                                                                                                                                                                                                                                                                                                                                                                                                                                                                                                                                                                               |                                                                                                                                                                                                                                                                                                                                                                                                                                                                                                                                                                                                                                                                                                                                                                                                                                                                                                                                                                                                                                                                                                                                                                                                                                                                                                                                                                                                                                                                                                                                                                                                                                                                                                                                                                                                                                                                                                                                                                                                                                                                                                                                | Refina:                                                                                                                                                                                                                                                                                                                                                                                                                                                                                                                                                                                                                                                                                                                                                                                                                                                                                                                                                                                                                                                                                                                                                                                                                                                                                                                                                                                                                                                                                                                                                                                                                                                                                                                                                                                                                                                                                                                                                                                                                                                                                                                        | ince Transactio                                                                                                                                                                                                                                                                                                                                                                                                                                                                                                                                                                                                                                                                                                                                                                                                                                                                                                                                                                                                                                                                                                                                                                                                                                                                                                                                                                                                                                                                                                                                                                                                                                                                                                                                                                                                                                                                                                                                                                                                                                                                                                                | on `                                                                                                                                                                                                                                                                                                                                                                                                                                                                                                                                                                                                                                                                                                                                                                                                                                                                                                                                                                                                                                                                                                                                                                                                                                                                                                                                                                                                                                                                                                                                                                                                                                                                                                                                                                                                                                                                                                                                                                                                                                                                                                                          | Other (d                                                                                                 | lescribe)                                                                                                                                                                                                                                                                                                                                                                                                                                                                                                                                                                                                                                                                                                                                                                                                                                                                                                                                                                                                                                                                                                                                                                                                                                                                                                                                                                                                                                                                                                                                                                                                                                                                                                                                                                                                                                                                                                                                                                                                                                                                                                                      | Contioir                                                                                                                                                                                                                                                                                                                                                                                                                                                                                                                                                                                                                                                                                                                                                                                                                                                                                                                                                                                                                                                                                                                                                                                                                                                                                                                                                                                                                                                                                                                                                                                                                                                                                                                                                                                                                                                                                                                                                                                                                                                                                                                       |                                                                                                                                                                                                                                                                                                                                                                                                                                                                                                                                                                                                                                                                                                                                                                                                                                                                                                                                                                                                                                                                                                                                                                                                                                                                                                                                                                                                                                                                                                                                                                                                                                                                                                                                                                                                                                                                                                                                                                                                                                                                                                                                |                                                                                                                                                                                                                                                                                                                                                                                                                                                                                                                                                                                                                                                                                                                                                                                                                                                                                                                                                                                                                                                                                                                                                                                                                                                                                                                                                                                                                                                                                                                                                                                                                                                                                                                                                                                                                                                                                                                                                                                                                                                                                                                                |                                                                                                                                                                                                                                                                                                                                                                                                                                                                                                                                                                                                                                                                                                                                                                                                                                                                                                                                                                                                                                                                                                                                                                                                                                                                                                                                                                                                                                                                                                                                                                                                                                                                                                                                                                                                                                                                                                                                                                                                                                                                                                                                |                                                                                                                    |                                                                                                                                                                                                                                                                                                                                                                                                                                                                                                                                                                                                                                                                                                                                                                                                                                                                                                                                                                                                                                                                                                                                                                                                                                                                                                                                                                                                                                                                                                                                                                                                                                                                                                                                                                                                                                                                                                                                                                                                                                                                                                                                |                                                                                                                                                                                                                                                                                                                                                                                                                                                                                                                                                                                                                                                                                                                                                                                                                                                                                                                                                                                                                                                                                                                                                                                                                                                                                                                                                                                                                                                                                                                                                                                                                                                                                                                                                                                                                                                                                                                                                                                                                                                                                                                                |                                                                                                                 |                              |
| Lender/Client                                                                                                                                                                                                                                                                                              | _                                                                                                                                                                                                                                                                                                                                                                                                                                                                                                                                                                                                                                                                                                                                                                                                                                                                                                                                                                                                                                                                                                                                                                                                                                                                                                                                                                                                                                                                                                                                                                                                                                                                                                                                                                                                                                                                                                                                                                                                                                                                                                                              |                                                                                                                                                                                                                                                                                                                                                                                                                                                                                                                                                                                                                                                                                                                                                                                                                                                                                                                                                                                                                                                                                                                                                                                                                                                                                                                                                                                                                                                                                                                                                                                                                                                                                                                                                                                                                                                                                                                                                                                                                                                                                                                                |                                                                                                                                                                                                                                                                                                                                                                                                                                                                                                                                                                                                                                                                                                                                                                                                                                                                                                                                                                                                                                                                                                                                                                                                                                                                                                                                                                                                                                                                                                                                                                                                                                                                                                                                                                                                                                                                                                                                                                                                                                                                                                                                |                                                                                                                                                                                                                                                                                                                                                                                                                                                                                                                                                                                                                                                                                                                                                                                                                                                                                                                                                                                                                                                                                                                                                                                                                                                                                                                                                                                                                                                                                                                                                                                                                                                                                                                                                                                                                                                                                                                                                                                                                                                                                                                                |                                                                                                                                                                                                                                                                                                                                                                                                                                                                                                                                                                                                                                                                                                                                                                                                                                                                                                                                                                                                                                                                                                                                                                                                                                                                                                                                                                                                                                                                                                                                                                                                                                                                                                                                                                                                                                                                                                                                                                                                                                                                                                                                | Address                                                                                                                                                                                                                                                                                                                                                                                                                                                                                                                                                                                                                                                                                                                                                                                                                                                                                                                                                                                                                                                                                                                                                                                                                                                                                                                                                                                                                                                                                                                                                                                                                                                                                                                                                                                                                                                                                                                                                                                                                                                                                                                       |                                                                                                          |                                                                                                                                                                                                                                                                                                                                                                                                                                                                                                                                                                                                                                                                                                                                                                                                                                                                                                                                                                                                                                                                                                                                                                                                                                                                                                                                                                                                                                                                                                                                                                                                                                                                                                                                                                                                                                                                                                                                                                                                                                                                                                                                | Servicir                                                                                                                                                                                                                                                                                                                                                                                                                                                                                                                                                                                                                                                                                                                                                                                                                                                                                                                                                                                                                                                                                                                                                                                                                                                                                                                                                                                                                                                                                                                                                                                                                                                                                                                                                                                                                                                                                                                                                                                                                                                                                                                       |                                                                                                                                                                                                                                                                                                                                                                                                                                                                                                                                                                                                                                                                                                                                                                                                                                                                                                                                                                                                                                                                                                                                                                                                                                                                                                                                                                                                                                                                                                                                                                                                                                                                                                                                                                                                                                                                                                                                                                                                                                                                                                                                |                                                                                                                                                                                                                                                                                                                                                                                                                                                                                                                                                                                                                                                                                                                                                                                                                                                                                                                                                                                                                                                                                                                                                                                                                                                                                                                                                                                                                                                                                                                                                                                                                                                                                                                                                                                                                                                                                                                                                                                                                                                                                                                                | 100 D-1                                                                                                                                                                                                                                                                                                                                                                                                                                                                                                                                                                                                                                                                                                                                                                                                                                                                                                                                                                                                                                                                                                                                                                                                                                                                                                                                                                                                                                                                                                                                                                                                                                                                                                                                                                                                                                                                                                                                                                                                                                                                                                                        |                                                                                                                    |                                                                                                                                                                                                                                                                                                                                                                                                                                                                                                                                                                                                                                                                                                                                                                                                                                                                                                                                                                                                                                                                                                                                                                                                                                                                                                                                                                                                                                                                                                                                                                                                                                                                                                                                                                                                                                                                                                                                                                                                                                                                                                                                | 00070                                                                                                                                                                                                                                                                                                                                                                                                                                                                                                                                                                                                                                                                                                                                                                                                                                                                                                                                                                                                                                                                                                                                                                                                                                                                                                                                                                                                                                                                                                                                                                                                                                                                                                                                                                                                                                                                                                                                                                                                                                                                                                                          |                                                                                                                 |                              |
|                                                                                                                                                                                                                                                                                                            | v v C u (                                                                                                                                                                                                                                                                                                                                                                                                                                                                                                                                                                                                                                                                                                                                                                                                                                                                                                                                                                                                                                                                                                                                                                                                                                                                                                                                                                                                                                                                                                                                                                                                                                                                                                                                                                                                                                                                                                                                                                                                                                                                                                                      | gewood Inc<br>y offered for sale o                                                                                                                                                                                                                                                                                                                                                                                                                                                                                                                                                                                                                                                                                                                                                                                                                                                                                                                                                                                                                                                                                                                                                                                                                                                                                                                                                                                                                                                                                                                                                                                                                                                                                                                                                                                                                                                                                                                                                                                                                                                                                             |                                                                                                                                                                                                                                                                                                                                                                                                                                                                                                                                                                                                                                                                                                                                                                                                                                                                                                                                                                                                                                                                                                                                                                                                                                                                                                                                                                                                                                                                                                                                                                                                                                                                                                                                                                                                                                                                                                                                                                                                                                                                                                                                | n offered for only                                                                                                                                                                                                                                                                                                                                                                                                                                                                                                                                                                                                                                                                                                                                                                                                                                                                                                                                                                                                                                                                                                                                                                                                                                                                                                                                                                                                                                                                                                                                                                                                                                                                                                                                                                                                                                                                                                                                                                                                                                                                                                             | o in the twelve                                                                                                                                                                                                                                                                                                                                                                                                                                                                                                                                                                                                                                                                                                                                                                                                                                                                                                                                                                                                                                                                                                                                                                                                                                                                                                                                                                                                                                                                                                                                                                                                                                                                                                                                                                                                                                                                                                                                                                                                                                                                                                                |                                                                                                                                                                                                                                                                                                                                                                                                                                                                                                                                                                                                                                                                                                                                                                                                                                                                                                                                                                                                                                                                                                                                                                                                                                                                                                                                                                                                                                                                                                                                                                                                                                                                                                                                                                                                                                                                                                                                                                                                                                                                                                                               |                                                                                                          |                                                                                                                                                                                                                                                                                                                                                                                                                                                                                                                                                                                                                                                                                                                                                                                                                                                                                                                                                                                                                                                                                                                                                                                                                                                                                                                                                                                                                                                                                                                                                                                                                                                                                                                                                                                                                                                                                                                                                                                                                                                                                                                                | ttan Beach                                                                                                                                                                                                                                                                                                                                                                                                                                                                                                                                                                                                                                                                                                                                                                                                                                                                                                                                                                                                                                                                                                                                                                                                                                                                                                                                                                                                                                                                                                                                                                                                                                                                                                                                                                                                                                                                                                                                                                                                                                                                                                                     | 1 BIVO                                                                                                                                                                                                                                                                                                                                                                                                                                                                                                                                                                                                                                                                                                                                                                                                                                                                                                                                                                                                                                                                                                                                                                                                                                                                                                                                                                                                                                                                                                                                                                                                                                                                                                                                                                                                                                                                                                                                                                                                                                                                                                                         | a, Ste 1                                                                                                                                                                                                                                                                                                                                                                                                                                                                                                                                                                                                                                                                                                                                                                                                                                                                                                                                                                                                                                                                                                                                                                                                                                                                                                                                                                                                                                                                                                                                                                                                                                                                                                                                                                                                                                                                                                                                                                                                                                                                                                                       | 100, Read                                                                                                                                                                                                                                                                                                                                                                                                                                                                                                                                                                                                                                                                                                                                                                                                                                                                                                                                                                                                                                                                                                                                                                                                                                                                                                                                                                                                                                                                                                                                                                                                                                                                                                                                                                                                                                                                                                                                                                                                                                                                                                                      | ondo Be                                                                                                            | eacn, CA                                                                                                                                                                                                                                                                                                                                                                                                                                                                                                                                                                                                                                                                                                                                                                                                                                                                                                                                                                                                                                                                                                                                                                                                                                                                                                                                                                                                                                                                                                                                                                                                                                                                                                                                                                                                                                                                                                                                                                                                                                                                                                                       |                                                                                                                                                                                                                                                                                                                                                                                                                                                                                                                                                                                                                                                                                                                                                                                                                                                                                                                                                                                                                                                                                                                                                                                                                                                                                                                                                                                                                                                                                                                                                                                                                                                                                                                                                                                                                                                                                                                                                                                                                                                                                                                                | _                                                                                                               |                              |
|                                                                                                                                                                                                                                                                                                            |                                                                                                                                                                                                                                                                                                                                                                                                                                                                                                                                                                                                                                                                                                                                                                                                                                                                                                                                                                                                                                                                                                                                                                                                                                                                                                                                                                                                                                                                                                                                                                                                                                                                                                                                                                                                                                                                                                                                                                                                                                                                                                                                | -                                                                                                                                                                                                                                                                                                                                                                                                                                                                                                                                                                                                                                                                                                                                                                                                                                                                                                                                                                                                                                                                                                                                                                                                                                                                                                                                                                                                                                                                                                                                                                                                                                                                                                                                                                                                                                                                                                                                                                                                                                                                                                                              |                                                                                                                                                                                                                                                                                                                                                                                                                                                                                                                                                                                                                                                                                                                                                                                                                                                                                                                                                                                                                                                                                                                                                                                                                                                                                                                                                                                                                                                                                                                                                                                                                                                                                                                                                                                                                                                                                                                                                                                                                                                                                                                                | Ulleleu iui Sale                                                                                                                                                                                                                                                                                                                                                                                                                                                                                                                                                                                                                                                                                                                                                                                                                                                                                                                                                                                                                                                                                                                                                                                                                                                                                                                                                                                                                                                                                                                                                                                                                                                                                                                                                                                                                                                                                                                                                                                                                                                                                                               |                                                                                                                                                                                                                                                                                                                                                                                                                                                                                                                                                                                                                                                                                                                                                                                                                                                                                                                                                                                                                                                                                                                                                                                                                                                                                                                                                                                                                                                                                                                                                                                                                                                                                                                                                                                                                                                                                                                                                                                                                                                                                                                                | -                                                                                                                                                                                                                                                                                                                                                                                                                                                                                                                                                                                                                                                                                                                                                                                                                                                                                                                                                                                                                                                                                                                                                                                                                                                                                                                                                                                                                                                                                                                                                                                                                                                                                                                                                                                                                                                                                                                                                                                                                                                                                                                             |                                                                                                          | ve uale oi li                                                                                                                                                                                                                                                                                                                                                                                                                                                                                                                                                                                                                                                                                                                                                                                                                                                                                                                                                                                                                                                                                                                                                                                                                                                                                                                                                                                                                                                                                                                                                                                                                                                                                                                                                                                                                                                                                                                                                                                                                                                                                                                  | iiis appi aisai :                                                                                                                                                                                                                                                                                                                                                                                                                                                                                                                                                                                                                                                                                                                                                                                                                                                                                                                                                                                                                                                                                                                                                                                                                                                                                                                                                                                                                                                                                                                                                                                                                                                                                                                                                                                                                                                                                                                                                                                                                                                                                                              |                                                                                                                                                                                                                                                                                                                                                                                                                                                                                                                                                                                                                                                                                                                                                                                                                                                                                                                                                                                                                                                                                                                                                                                                                                                                                                                                                                                                                                                                                                                                                                                                                                                                                                                                                                                                                                                                                                                                                                                                                                                                                                                                |                                                                                                                                                                                                                                                                                                                                                                                                                                                                                                                                                                                                                                                                                                                                                                                                                                                                                                                                                                                                                                                                                                                                                                                                                                                                                                                                                                                                                                                                                                                                                                                                                                                                                                                                                                                                                                                                                                                                                                                                                                                                                                                                |                                                                                                                                                                                                                                                                                                                                                                                                                                                                                                                                                                                                                                                                                                                                                                                                                                                                                                                                                                                                                                                                                                                                                                                                                                                                                                                                                                                                                                                                                                                                                                                                                                                                                                                                                                                                                                                                                                                                                                                                                                                                                                                                |                                                                                                                    |                                                                                                                                                                                                                                                                                                                                                                                                                                                                                                                                                                                                                                                                                                                                                                                                                                                                                                                                                                                                                                                                                                                                                                                                                                                                                                                                                                                                                                                                                                                                                                                                                                                                                                                                                                                                                                                                                                                                                                                                                                                                                                                                | Yes                                                                                                                                                                                                                                                                                                                                                                                                                                                                                                                                                                                                                                                                                                                                                                                                                                                                                                                                                                                                                                                                                                                                                                                                                                                                                                                                                                                                                                                                                                                                                                                                                                                                                                                                                                                                                                                                                                                                                                                                                                                                                                                            | <b>≤</b> No                                                                                                     |                              |
| Report data si                                                                                                                                                                                                                                                                                             | ource(s) used, of                                                                                                                                                                                                                                                                                                                                                                                                                                                                                                                                                                                                                                                                                                                                                                                                                                                                                                                                                                                                                                                                                                                                                                                                                                                                                                                                                                                                                                                                                                                                                                                                                                                                                                                                                                                                                                                                                                                                                                                                                                                                                                              | fering price(s), and                                                                                                                                                                                                                                                                                                                                                                                                                                                                                                                                                                                                                                                                                                                                                                                                                                                                                                                                                                                                                                                                                                                                                                                                                                                                                                                                                                                                                                                                                                                                                                                                                                                                                                                                                                                                                                                                                                                                                                                                                                                                                                           | 1 date(s).                                                                                                                                                                                                                                                                                                                                                                                                                                                                                                                                                                                                                                                                                                                                                                                                                                                                                                                                                                                                                                                                                                                                                                                                                                                                                                                                                                                                                                                                                                                                                                                                                                                                                                                                                                                                                                                                                                                                                                                                                                                                                                                     |                                                                                                                                                                                                                                                                                                                                                                                                                                                                                                                                                                                                                                                                                                                                                                                                                                                                                                                                                                                                                                                                                                                                                                                                                                                                                                                                                                                                                                                                                                                                                                                                                                                                                                                                                                                                                                                                                                                                                                                                                                                                                                                                | multip                                                                                                                                                                                                                                                                                                                                                                                                                                                                                                                                                                                                                                                                                                                                                                                                                                                                                                                                                                                                                                                                                                                                                                                                                                                                                                                                                                                                                                                                                                                                                                                                                                                                                                                                                                                                                                                                                                                                                                                                                                                                                                                         | ole listing                                                                                                                                                                                                                                                                                                                                                                                                                                                                                                                                                                                                                                                                                                                                                                                                                                                                                                                                                                                                                                                                                                                                                                                                                                                                                                                                                                                                                                                                                                                                                                                                                                                                                                                                                                                                                                                                                                                                                                                                                                                                                                                   | g service                                                                                                |                                                                                                                                                                                                                                                                                                                                                                                                                                                                                                                                                                                                                                                                                                                                                                                                                                                                                                                                                                                                                                                                                                                                                                                                                                                                                                                                                                                                                                                                                                                                                                                                                                                                                                                                                                                                                                                                                                                                                                                                                                                                                                                                |                                                                                                                                                                                                                                                                                                                                                                                                                                                                                                                                                                                                                                                                                                                                                                                                                                                                                                                                                                                                                                                                                                                                                                                                                                                                                                                                                                                                                                                                                                                                                                                                                                                                                                                                                                                                                                                                                                                                                                                                                                                                                                                                |                                                                                                                                                                                                                                                                                                                                                                                                                                                                                                                                                                                                                                                                                                                                                                                                                                                                                                                                                                                                                                                                                                                                                                                                                                                                                                                                                                                                                                                                                                                                                                                                                                                                                                                                                                                                                                                                                                                                                                                                                                                                                                                                |                                                                                                                                                                                                                                                                                                                                                                                                                                                                                                                                                                                                                                                                                                                                                                                                                                                                                                                                                                                                                                                                                                                                                                                                                                                                                                                                                                                                                                                                                                                                                                                                                                                                                                                                                                                                                                                                                                                                                                                                                                                                                                                                |                                                                                                                                                                                                                                                                                                                                                                                                                                                                                                                                                                                                                                                                                                                                                                                                                                                                                                                                                                                                                                                                                                                                                                                                                                                                                                                                                                                                                                                                                                                                                                                                                                                                                                                                                                                                                                                                                                                                                                                                                                                                                                                                |                                                                                                                    |                                                                                                                                                                                                                                                                                                                                                                                                                                                                                                                                                                                                                                                                                                                                                                                                                                                                                                                                                                                                                                                                                                                                                                                                                                                                                                                                                                                                                                                                                                                                                                                                                                                                                                                                                                                                                                                                                                                                                                                                                                                                                                                                |                                                                                                                                                                                                                                                                                                                                                                                                                                                                                                                                                                                                                                                                                                                                                                                                                                                                                                                                                                                                                                                                                                                                                                                                                                                                                                                                                                                                                                                                                                                                                                                                                                                                                                                                                                                                                                                                                                                                                                                                                                                                                                                                |                                                                                                                 |                              |
|                                                                                                                                                                                                                                                                                                            |                                                                                                                                                                                                                                                                                                                                                                                                                                                                                                                                                                                                                                                                                                                                                                                                                                                                                                                                                                                                                                                                                                                                                                                                                                                                                                                                                                                                                                                                                                                                                                                                                                                                                                                                                                                                                                                                                                                                                                                                                                                                                                                                |                                                                                                                                                                                                                                                                                                                                                                                                                                                                                                                                                                                                                                                                                                                                                                                                                                                                                                                                                                                                                                                                                                                                                                                                                                                                                                                                                                                                                                                                                                                                                                                                                                                                                                                                                                                                                                                                                                                                                                                                                                                                                                                                |                                                                                                                                                                                                                                                                                                                                                                                                                                                                                                                                                                                                                                                                                                                                                                                                                                                                                                                                                                                                                                                                                                                                                                                                                                                                                                                                                                                                                                                                                                                                                                                                                                                                                                                                                                                                                                                                                                                                                                                                                                                                                                                                |                                                                                                                                                                                                                                                                                                                                                                                                                                                                                                                                                                                                                                                                                                                                                                                                                                                                                                                                                                                                                                                                                                                                                                                                                                                                                                                                                                                                                                                                                                                                                                                                                                                                                                                                                                                                                                                                                                                                                                                                                                                                                                                                |                                                                                                                                                                                                                                                                                                                                                                                                                                                                                                                                                                                                                                                                                                                                                                                                                                                                                                                                                                                                                                                                                                                                                                                                                                                                                                                                                                                                                                                                                                                                                                                                                                                                                                                                                                                                                                                                                                                                                                                                                                                                                                                                |                                                                                                                                                                                                                                                                                                                                                                                                                                                                                                                                                                                                                                                                                                                                                                                                                                                                                                                                                                                                                                                                                                                                                                                                                                                                                                                                                                                                                                                                                                                                                                                                                                                                                                                                                                                                                                                                                                                                                                                                                                                                                                                               |                                                                                                          |                                                                                                                                                                                                                                                                                                                                                                                                                                                                                                                                                                                                                                                                                                                                                                                                                                                                                                                                                                                                                                                                                                                                                                                                                                                                                                                                                                                                                                                                                                                                                                                                                                                                                                                                                                                                                                                                                                                                                                                                                                                                                                                                |                                                                                                                                                                                                                                                                                                                                                                                                                                                                                                                                                                                                                                                                                                                                                                                                                                                                                                                                                                                                                                                                                                                                                                                                                                                                                                                                                                                                                                                                                                                                                                                                                                                                                                                                                                                                                                                                                                                                                                                                                                                                                                                                |                                                                                                                                                                                                                                                                                                                                                                                                                                                                                                                                                                                                                                                                                                                                                                                                                                                                                                                                                                                                                                                                                                                                                                                                                                                                                                                                                                                                                                                                                                                                                                                                                                                                                                                                                                                                                                                                                                                                                                                                                                                                                                                                |                                                                                                                                                                                                                                                                                                                                                                                                                                                                                                                                                                                                                                                                                                                                                                                                                                                                                                                                                                                                                                                                                                                                                                                                                                                                                                                                                                                                                                                                                                                                                                                                                                                                                                                                                                                                                                                                                                                                                                                                                                                                                                                                |                                                                                                                                                                                                                                                                                                                                                                                                                                                                                                                                                                                                                                                                                                                                                                                                                                                                                                                                                                                                                                                                                                                                                                                                                                                                                                                                                                                                                                                                                                                                                                                                                                                                                                                                                                                                                                                                                                                                                                                                                                                                                                                                |                                                                                                                    |                                                                                                                                                                                                                                                                                                                                                                                                                                                                                                                                                                                                                                                                                                                                                                                                                                                                                                                                                                                                                                                                                                                                                                                                                                                                                                                                                                                                                                                                                                                                                                                                                                                                                                                                                                                                                                                                                                                                                                                                                                                                                                                                |                                                                                                                                                                                                                                                                                                                                                                                                                                                                                                                                                                                                                                                                                                                                                                                                                                                                                                                                                                                                                                                                                                                                                                                                                                                                                                                                                                                                                                                                                                                                                                                                                                                                                                                                                                                                                                                                                                                                                                                                                                                                                                                                |                                                                                                                 |                              |
| I did did performed.                                                                                                                                                                                                                                                                                       | did not a                                                                                                                                                                                                                                                                                                                                                                                                                                                                                                                                                                                                                                                                                                                                                                                                                                                                                                                                                                                                                                                                                                                                                                                                                                                                                                                                                                                                                                                                                                                                                                                                                                                                                                                                                                                                                                                                                                                                                                                                                                                                                                                      | nalyze the contract                                                                                                                                                                                                                                                                                                                                                                                                                                                                                                                                                                                                                                                                                                                                                                                                                                                                                                                                                                                                                                                                                                                                                                                                                                                                                                                                                                                                                                                                                                                                                                                                                                                                                                                                                                                                                                                                                                                                                                                                                                                                                                            | for sale for t                                                                                                                                                                                                                                                                                                                                                                                                                                                                                                                                                                                                                                                                                                                                                                                                                                                                                                                                                                                                                                                                                                                                                                                                                                                                                                                                                                                                                                                                                                                                                                                                                                                                                                                                                                                                                                                                                                                                                                                                                                                                                                                 | the subject purc                                                                                                                                                                                                                                                                                                                                                                                                                                                                                                                                                                                                                                                                                                                                                                                                                                                                                                                                                                                                                                                                                                                                                                                                                                                                                                                                                                                                                                                                                                                                                                                                                                                                                                                                                                                                                                                                                                                                                                                                                                                                                                               | hase transaction                                                                                                                                                                                                                                                                                                                                                                                                                                                                                                                                                                                                                                                                                                                                                                                                                                                                                                                                                                                                                                                                                                                                                                                                                                                                                                                                                                                                                                                                                                                                                                                                                                                                                                                                                                                                                                                                                                                                                                                                                                                                                                               | on. Explain ti                                                                                                                                                                                                                                                                                                                                                                                                                                                                                                                                                                                                                                                                                                                                                                                                                                                                                                                                                                                                                                                                                                                                                                                                                                                                                                                                                                                                                                                                                                                                                                                                                                                                                                                                                                                                                                                                                                                                                                                                                                                                                                                | he results of th                                                                                         | ie analysis i                                                                                                                                                                                                                                                                                                                                                                                                                                                                                                                                                                                                                                                                                                                                                                                                                                                                                                                                                                                                                                                                                                                                                                                                                                                                                                                                                                                                                                                                                                                                                                                                                                                                                                                                                                                                                                                                                                                                                                                                                                                                                                                  | of the contract fo                                                                                                                                                                                                                                                                                                                                                                                                                                                                                                                                                                                                                                                                                                                                                                                                                                                                                                                                                                                                                                                                                                                                                                                                                                                                                                                                                                                                                                                                                                                                                                                                                                                                                                                                                                                                                                                                                                                                                                                                                                                                                                             | or sale or                                                                                                                                                                                                                                                                                                                                                                                                                                                                                                                                                                                                                                                                                                                                                                                                                                                                                                                                                                                                                                                                                                                                                                                                                                                                                                                                                                                                                                                                                                                                                                                                                                                                                                                                                                                                                                                                                                                                                                                                                                                                                                                     | r why the a                                                                                                                                                                                                                                                                                                                                                                                                                                                                                                                                                                                                                                                                                                                                                                                                                                                                                                                                                                                                                                                                                                                                                                                                                                                                                                                                                                                                                                                                                                                                                                                                                                                                                                                                                                                                                                                                                                                                                                                                                                                                                                                    | nalysis was no                                                                                                                                                                                                                                                                                                                                                                                                                                                                                                                                                                                                                                                                                                                                                                                                                                                                                                                                                                                                                                                                                                                                                                                                                                                                                                                                                                                                                                                                                                                                                                                                                                                                                                                                                                                                                                                                                                                                                                                                                                                                                                                 | ot                                                                                                                 |                                                                                                                                                                                                                                                                                                                                                                                                                                                                                                                                                                                                                                                                                                                                                                                                                                                                                                                                                                                                                                                                                                                                                                                                                                                                                                                                                                                                                                                                                                                                                                                                                                                                                                                                                                                                                                                                                                                                                                                                                                                                                                                                |                                                                                                                                                                                                                                                                                                                                                                                                                                                                                                                                                                                                                                                                                                                                                                                                                                                                                                                                                                                                                                                                                                                                                                                                                                                                                                                                                                                                                                                                                                                                                                                                                                                                                                                                                                                                                                                                                                                                                                                                                                                                                                                                |                                                                                                                 |                              |
| ,                                                                                                                                                                                                                                                                                                          |                                                                                                                                                                                                                                                                                                                                                                                                                                                                                                                                                                                                                                                                                                                                                                                                                                                                                                                                                                                                                                                                                                                                                                                                                                                                                                                                                                                                                                                                                                                                                                                                                                                                                                                                                                                                                                                                                                                                                                                                                                                                                                                                |                                                                                                                                                                                                                                                                                                                                                                                                                                                                                                                                                                                                                                                                                                                                                                                                                                                                                                                                                                                                                                                                                                                                                                                                                                                                                                                                                                                                                                                                                                                                                                                                                                                                                                                                                                                                                                                                                                                                                                                                                                                                                                                                |                                                                                                                                                                                                                                                                                                                                                                                                                                                                                                                                                                                                                                                                                                                                                                                                                                                                                                                                                                                                                                                                                                                                                                                                                                                                                                                                                                                                                                                                                                                                                                                                                                                                                                                                                                                                                                                                                                                                                                                                                                                                                                                                |                                                                                                                                                                                                                                                                                                                                                                                                                                                                                                                                                                                                                                                                                                                                                                                                                                                                                                                                                                                                                                                                                                                                                                                                                                                                                                                                                                                                                                                                                                                                                                                                                                                                                                                                                                                                                                                                                                                                                                                                                                                                                                                                |                                                                                                                                                                                                                                                                                                                                                                                                                                                                                                                                                                                                                                                                                                                                                                                                                                                                                                                                                                                                                                                                                                                                                                                                                                                                                                                                                                                                                                                                                                                                                                                                                                                                                                                                                                                                                                                                                                                                                                                                                                                                                                                                |                                                                                                                                                                                                                                                                                                                                                                                                                                                                                                                                                                                                                                                                                                                                                                                                                                                                                                                                                                                                                                                                                                                                                                                                                                                                                                                                                                                                                                                                                                                                                                                                                                                                                                                                                                                                                                                                                                                                                                                                                                                                                                                               |                                                                                                          |                                                                                                                                                                                                                                                                                                                                                                                                                                                                                                                                                                                                                                                                                                                                                                                                                                                                                                                                                                                                                                                                                                                                                                                                                                                                                                                                                                                                                                                                                                                                                                                                                                                                                                                                                                                                                                                                                                                                                                                                                                                                                                                                |                                                                                                                                                                                                                                                                                                                                                                                                                                                                                                                                                                                                                                                                                                                                                                                                                                                                                                                                                                                                                                                                                                                                                                                                                                                                                                                                                                                                                                                                                                                                                                                                                                                                                                                                                                                                                                                                                                                                                                                                                                                                                                                                |                                                                                                                                                                                                                                                                                                                                                                                                                                                                                                                                                                                                                                                                                                                                                                                                                                                                                                                                                                                                                                                                                                                                                                                                                                                                                                                                                                                                                                                                                                                                                                                                                                                                                                                                                                                                                                                                                                                                                                                                                                                                                                                                |                                                                                                                                                                                                                                                                                                                                                                                                                                                                                                                                                                                                                                                                                                                                                                                                                                                                                                                                                                                                                                                                                                                                                                                                                                                                                                                                                                                                                                                                                                                                                                                                                                                                                                                                                                                                                                                                                                                                                                                                                                                                                                                                |                                                                                                                                                                                                                                                                                                                                                                                                                                                                                                                                                                                                                                                                                                                                                                                                                                                                                                                                                                                                                                                                                                                                                                                                                                                                                                                                                                                                                                                                                                                                                                                                                                                                                                                                                                                                                                                                                                                                                                                                                                                                                                                                |                                                                                                                    |                                                                                                                                                                                                                                                                                                                                                                                                                                                                                                                                                                                                                                                                                                                                                                                                                                                                                                                                                                                                                                                                                                                                                                                                                                                                                                                                                                                                                                                                                                                                                                                                                                                                                                                                                                                                                                                                                                                                                                                                                                                                                                                                |                                                                                                                                                                                                                                                                                                                                                                                                                                                                                                                                                                                                                                                                                                                                                                                                                                                                                                                                                                                                                                                                                                                                                                                                                                                                                                                                                                                                                                                                                                                                                                                                                                                                                                                                                                                                                                                                                                                                                                                                                                                                                                                                |                                                                                                                 |                              |
| Contract Price                                                                                                                                                                                                                                                                                             | <b>\$</b>                                                                                                                                                                                                                                                                                                                                                                                                                                                                                                                                                                                                                                                                                                                                                                                                                                                                                                                                                                                                                                                                                                                                                                                                                                                                                                                                                                                                                                                                                                                                                                                                                                                                                                                                                                                                                                                                                                                                                                                                                                                                                                                      | Date                                                                                                                                                                                                                                                                                                                                                                                                                                                                                                                                                                                                                                                                                                                                                                                                                                                                                                                                                                                                                                                                                                                                                                                                                                                                                                                                                                                                                                                                                                                                                                                                                                                                                                                                                                                                                                                                                                                                                                                                                                                                                                                           | e of Contract                                                                                                                                                                                                                                                                                                                                                                                                                                                                                                                                                                                                                                                                                                                                                                                                                                                                                                                                                                                                                                                                                                                                                                                                                                                                                                                                                                                                                                                                                                                                                                                                                                                                                                                                                                                                                                                                                                                                                                                                                                                                                                                  | t                                                                                                                                                                                                                                                                                                                                                                                                                                                                                                                                                                                                                                                                                                                                                                                                                                                                                                                                                                                                                                                                                                                                                                                                                                                                                                                                                                                                                                                                                                                                                                                                                                                                                                                                                                                                                                                                                                                                                                                                                                                                                                                              |                                                                                                                                                                                                                                                                                                                                                                                                                                                                                                                                                                                                                                                                                                                                                                                                                                                                                                                                                                                                                                                                                                                                                                                                                                                                                                                                                                                                                                                                                                                                                                                                                                                                                                                                                                                                                                                                                                                                                                                                                                                                                                                                | Is the prope                                                                                                                                                                                                                                                                                                                                                                                                                                                                                                                                                                                                                                                                                                                                                                                                                                                                                                                                                                                                                                                                                                                                                                                                                                                                                                                                                                                                                                                                                                                                                                                                                                                                                                                                                                                                                                                                                                                                                                                                                                                                                                                  | erty seller the o                                                                                        | owner of pu                                                                                                                                                                                                                                                                                                                                                                                                                                                                                                                                                                                                                                                                                                                                                                                                                                                                                                                                                                                                                                                                                                                                                                                                                                                                                                                                                                                                                                                                                                                                                                                                                                                                                                                                                                                                                                                                                                                                                                                                                                                                                                                    | blic record?                                                                                                                                                                                                                                                                                                                                                                                                                                                                                                                                                                                                                                                                                                                                                                                                                                                                                                                                                                                                                                                                                                                                                                                                                                                                                                                                                                                                                                                                                                                                                                                                                                                                                                                                                                                                                                                                                                                                                                                                                                                                                                                   |                                                                                                                                                                                                                                                                                                                                                                                                                                                                                                                                                                                                                                                                                                                                                                                                                                                                                                                                                                                                                                                                                                                                                                                                                                                                                                                                                                                                                                                                                                                                                                                                                                                                                                                                                                                                                                                                                                                                                                                                                                                                                                                                |                                                                                                                                                                                                                                                                                                                                                                                                                                                                                                                                                                                                                                                                                                                                                                                                                                                                                                                                                                                                                                                                                                                                                                                                                                                                                                                                                                                                                                                                                                                                                                                                                                                                                                                                                                                                                                                                                                                                                                                                                                                                                                                                | Yes N                                                                                                                                                                                                                                                                                                                                                                                                                                                                                                                                                                                                                                                                                                                                                                                                                                                                                                                                                                                                                                                                                                                                                                                                                                                                                                                                                                                                                                                                                                                                                                                                                                                                                                                                                                                                                                                                                                                                                                                                                                                                                                                          | o Data S                                                                                                           | ource(s)                                                                                                                                                                                                                                                                                                                                                                                                                                                                                                                                                                                                                                                                                                                                                                                                                                                                                                                                                                                                                                                                                                                                                                                                                                                                                                                                                                                                                                                                                                                                                                                                                                                                                                                                                                                                                                                                                                                                                                                                                                                                                                                       |                                                                                                                                                                                                                                                                                                                                                                                                                                                                                                                                                                                                                                                                                                                                                                                                                                                                                                                                                                                                                                                                                                                                                                                                                                                                                                                                                                                                                                                                                                                                                                                                                                                                                                                                                                                                                                                                                                                                                                                                                                                                                                                                |                                                                                                                 |                              |
| Is there any fi                                                                                                                                                                                                                                                                                            | nancial assistanc                                                                                                                                                                                                                                                                                                                                                                                                                                                                                                                                                                                                                                                                                                                                                                                                                                                                                                                                                                                                                                                                                                                                                                                                                                                                                                                                                                                                                                                                                                                                                                                                                                                                                                                                                                                                                                                                                                                                                                                                                                                                                                              | e (loan charges, sa                                                                                                                                                                                                                                                                                                                                                                                                                                                                                                                                                                                                                                                                                                                                                                                                                                                                                                                                                                                                                                                                                                                                                                                                                                                                                                                                                                                                                                                                                                                                                                                                                                                                                                                                                                                                                                                                                                                                                                                                                                                                                                            | ale concessi                                                                                                                                                                                                                                                                                                                                                                                                                                                                                                                                                                                                                                                                                                                                                                                                                                                                                                                                                                                                                                                                                                                                                                                                                                                                                                                                                                                                                                                                                                                                                                                                                                                                                                                                                                                                                                                                                                                                                                                                                                                                                                                   | ions, gift or dow                                                                                                                                                                                                                                                                                                                                                                                                                                                                                                                                                                                                                                                                                                                                                                                                                                                                                                                                                                                                                                                                                                                                                                                                                                                                                                                                                                                                                                                                                                                                                                                                                                                                                                                                                                                                                                                                                                                                                                                                                                                                                                              | npayment ass                                                                                                                                                                                                                                                                                                                                                                                                                                                                                                                                                                                                                                                                                                                                                                                                                                                                                                                                                                                                                                                                                                                                                                                                                                                                                                                                                                                                                                                                                                                                                                                                                                                                                                                                                                                                                                                                                                                                                                                                                                                                                                                   | istance, etc.)                                                                                                                                                                                                                                                                                                                                                                                                                                                                                                                                                                                                                                                                                                                                                                                                                                                                                                                                                                                                                                                                                                                                                                                                                                                                                                                                                                                                                                                                                                                                                                                                                                                                                                                                                                                                                                                                                                                                                                                                                                                                                                                | ) to be paid by                                                                                          | any party o                                                                                                                                                                                                                                                                                                                                                                                                                                                                                                                                                                                                                                                                                                                                                                                                                                                                                                                                                                                                                                                                                                                                                                                                                                                                                                                                                                                                                                                                                                                                                                                                                                                                                                                                                                                                                                                                                                                                                                                                                                                                                                                    | on behalf of the b                                                                                                                                                                                                                                                                                                                                                                                                                                                                                                                                                                                                                                                                                                                                                                                                                                                                                                                                                                                                                                                                                                                                                                                                                                                                                                                                                                                                                                                                                                                                                                                                                                                                                                                                                                                                                                                                                                                                                                                                                                                                                                             | orrower'                                                                                                                                                                                                                                                                                                                                                                                                                                                                                                                                                                                                                                                                                                                                                                                                                                                                                                                                                                                                                                                                                                                                                                                                                                                                                                                                                                                                                                                                                                                                                                                                                                                                                                                                                                                                                                                                                                                                                                                                                                                                                                                       | ?                                                                                                                                                                                                                                                                                                                                                                                                                                                                                                                                                                                                                                                                                                                                                                                                                                                                                                                                                                                                                                                                                                                                                                                                                                                                                                                                                                                                                                                                                                                                                                                                                                                                                                                                                                                                                                                                                                                                                                                                                                                                                                                              |                                                                                                                                                                                                                                                                                                                                                                                                                                                                                                                                                                                                                                                                                                                                                                                                                                                                                                                                                                                                                                                                                                                                                                                                                                                                                                                                                                                                                                                                                                                                                                                                                                                                                                                                                                                                                                                                                                                                                                                                                                                                                                                                |                                                                                                                    |                                                                                                                                                                                                                                                                                                                                                                                                                                                                                                                                                                                                                                                                                                                                                                                                                                                                                                                                                                                                                                                                                                                                                                                                                                                                                                                                                                                                                                                                                                                                                                                                                                                                                                                                                                                                                                                                                                                                                                                                                                                                                                                                |                                                                                                                                                                                                                                                                                                                                                                                                                                                                                                                                                                                                                                                                                                                                                                                                                                                                                                                                                                                                                                                                                                                                                                                                                                                                                                                                                                                                                                                                                                                                                                                                                                                                                                                                                                                                                                                                                                                                                                                                                                                                                                                                | Yes                                                                                                             | No No                        |
| If Yes, report                                                                                                                                                                                                                                                                                             | the total dollar ar                                                                                                                                                                                                                                                                                                                                                                                                                                                                                                                                                                                                                                                                                                                                                                                                                                                                                                                                                                                                                                                                                                                                                                                                                                                                                                                                                                                                                                                                                                                                                                                                                                                                                                                                                                                                                                                                                                                                                                                                                                                                                                            | nount and describe                                                                                                                                                                                                                                                                                                                                                                                                                                                                                                                                                                                                                                                                                                                                                                                                                                                                                                                                                                                                                                                                                                                                                                                                                                                                                                                                                                                                                                                                                                                                                                                                                                                                                                                                                                                                                                                                                                                                                                                                                                                                                                             | the items to                                                                                                                                                                                                                                                                                                                                                                                                                                                                                                                                                                                                                                                                                                                                                                                                                                                                                                                                                                                                                                                                                                                                                                                                                                                                                                                                                                                                                                                                                                                                                                                                                                                                                                                                                                                                                                                                                                                                                                                                                                                                                                                   | o be paid.                                                                                                                                                                                                                                                                                                                                                                                                                                                                                                                                                                                                                                                                                                                                                                                                                                                                                                                                                                                                                                                                                                                                                                                                                                                                                                                                                                                                                                                                                                                                                                                                                                                                                                                                                                                                                                                                                                                                                                                                                                                                                                                     |                                                                                                                                                                                                                                                                                                                                                                                                                                                                                                                                                                                                                                                                                                                                                                                                                                                                                                                                                                                                                                                                                                                                                                                                                                                                                                                                                                                                                                                                                                                                                                                                                                                                                                                                                                                                                                                                                                                                                                                                                                                                                                                                |                                                                                                                                                                                                                                                                                                                                                                                                                                                                                                                                                                                                                                                                                                                                                                                                                                                                                                                                                                                                                                                                                                                                                                                                                                                                                                                                                                                                                                                                                                                                                                                                                                                                                                                                                                                                                                                                                                                                                                                                                                                                                                                               |                                                                                                          |                                                                                                                                                                                                                                                                                                                                                                                                                                                                                                                                                                                                                                                                                                                                                                                                                                                                                                                                                                                                                                                                                                                                                                                                                                                                                                                                                                                                                                                                                                                                                                                                                                                                                                                                                                                                                                                                                                                                                                                                                                                                                                                                |                                                                                                                                                                                                                                                                                                                                                                                                                                                                                                                                                                                                                                                                                                                                                                                                                                                                                                                                                                                                                                                                                                                                                                                                                                                                                                                                                                                                                                                                                                                                                                                                                                                                                                                                                                                                                                                                                                                                                                                                                                                                                                                                |                                                                                                                                                                                                                                                                                                                                                                                                                                                                                                                                                                                                                                                                                                                                                                                                                                                                                                                                                                                                                                                                                                                                                                                                                                                                                                                                                                                                                                                                                                                                                                                                                                                                                                                                                                                                                                                                                                                                                                                                                                                                                                                                |                                                                                                                                                                                                                                                                                                                                                                                                                                                                                                                                                                                                                                                                                                                                                                                                                                                                                                                                                                                                                                                                                                                                                                                                                                                                                                                                                                                                                                                                                                                                                                                                                                                                                                                                                                                                                                                                                                                                                                                                                                                                                                                                |                                                                                                                                                                                                                                                                                                                                                                                                                                                                                                                                                                                                                                                                                                                                                                                                                                                                                                                                                                                                                                                                                                                                                                                                                                                                                                                                                                                                                                                                                                                                                                                                                                                                                                                                                                                                                                                                                                                                                                                                                                                                                                                                |                                                                                                                    |                                                                                                                                                                                                                                                                                                                                                                                                                                                                                                                                                                                                                                                                                                                                                                                                                                                                                                                                                                                                                                                                                                                                                                                                                                                                                                                                                                                                                                                                                                                                                                                                                                                                                                                                                                                                                                                                                                                                                                                                                                                                                                                                |                                                                                                                                                                                                                                                                                                                                                                                                                                                                                                                                                                                                                                                                                                                                                                                                                                                                                                                                                                                                                                                                                                                                                                                                                                                                                                                                                                                                                                                                                                                                                                                                                                                                                                                                                                                                                                                                                                                                                                                                                                                                                                                                |                                                                                                                 |                              |
|                                                                                                                                                                                                                                                                                                            |                                                                                                                                                                                                                                                                                                                                                                                                                                                                                                                                                                                                                                                                                                                                                                                                                                                                                                                                                                                                                                                                                                                                                                                                                                                                                                                                                                                                                                                                                                                                                                                                                                                                                                                                                                                                                                                                                                                                                                                                                                                                                                                                |                                                                                                                                                                                                                                                                                                                                                                                                                                                                                                                                                                                                                                                                                                                                                                                                                                                                                                                                                                                                                                                                                                                                                                                                                                                                                                                                                                                                                                                                                                                                                                                                                                                                                                                                                                                                                                                                                                                                                                                                                                                                                                                                |                                                                                                                                                                                                                                                                                                                                                                                                                                                                                                                                                                                                                                                                                                                                                                                                                                                                                                                                                                                                                                                                                                                                                                                                                                                                                                                                                                                                                                                                                                                                                                                                                                                                                                                                                                                                                                                                                                                                                                                                                                                                                                                                |                                                                                                                                                                                                                                                                                                                                                                                                                                                                                                                                                                                                                                                                                                                                                                                                                                                                                                                                                                                                                                                                                                                                                                                                                                                                                                                                                                                                                                                                                                                                                                                                                                                                                                                                                                                                                                                                                                                                                                                                                                                                                                                                |                                                                                                                                                                                                                                                                                                                                                                                                                                                                                                                                                                                                                                                                                                                                                                                                                                                                                                                                                                                                                                                                                                                                                                                                                                                                                                                                                                                                                                                                                                                                                                                                                                                                                                                                                                                                                                                                                                                                                                                                                                                                                                                                |                                                                                                                                                                                                                                                                                                                                                                                                                                                                                                                                                                                                                                                                                                                                                                                                                                                                                                                                                                                                                                                                                                                                                                                                                                                                                                                                                                                                                                                                                                                                                                                                                                                                                                                                                                                                                                                                                                                                                                                                                                                                                                                               |                                                                                                          |                                                                                                                                                                                                                                                                                                                                                                                                                                                                                                                                                                                                                                                                                                                                                                                                                                                                                                                                                                                                                                                                                                                                                                                                                                                                                                                                                                                                                                                                                                                                                                                                                                                                                                                                                                                                                                                                                                                                                                                                                                                                                                                                |                                                                                                                                                                                                                                                                                                                                                                                                                                                                                                                                                                                                                                                                                                                                                                                                                                                                                                                                                                                                                                                                                                                                                                                                                                                                                                                                                                                                                                                                                                                                                                                                                                                                                                                                                                                                                                                                                                                                                                                                                                                                                                                                |                                                                                                                                                                                                                                                                                                                                                                                                                                                                                                                                                                                                                                                                                                                                                                                                                                                                                                                                                                                                                                                                                                                                                                                                                                                                                                                                                                                                                                                                                                                                                                                                                                                                                                                                                                                                                                                                                                                                                                                                                                                                                                                                |                                                                                                                                                                                                                                                                                                                                                                                                                                                                                                                                                                                                                                                                                                                                                                                                                                                                                                                                                                                                                                                                                                                                                                                                                                                                                                                                                                                                                                                                                                                                                                                                                                                                                                                                                                                                                                                                                                                                                                                                                                                                                                                                |                                                                                                                                                                                                                                                                                                                                                                                                                                                                                                                                                                                                                                                                                                                                                                                                                                                                                                                                                                                                                                                                                                                                                                                                                                                                                                                                                                                                                                                                                                                                                                                                                                                                                                                                                                                                                                                                                                                                                                                                                                                                                                                                |                                                                                                                    |                                                                                                                                                                                                                                                                                                                                                                                                                                                                                                                                                                                                                                                                                                                                                                                                                                                                                                                                                                                                                                                                                                                                                                                                                                                                                                                                                                                                                                                                                                                                                                                                                                                                                                                                                                                                                                                                                                                                                                                                                                                                                                                                |                                                                                                                                                                                                                                                                                                                                                                                                                                                                                                                                                                                                                                                                                                                                                                                                                                                                                                                                                                                                                                                                                                                                                                                                                                                                                                                                                                                                                                                                                                                                                                                                                                                                                                                                                                                                                                                                                                                                                                                                                                                                                                                                |                                                                                                                 |                              |
| Note: Race a                                                                                                                                                                                                                                                                                               |                                                                                                                                                                                                                                                                                                                                                                                                                                                                                                                                                                                                                                                                                                                                                                                                                                                                                                                                                                                                                                                                                                                                                                                                                                                                                                                                                                                                                                                                                                                                                                                                                                                                                                                                                                                                                                                                                                                                                                                                                                                                                                                                | mposition of the n                                                                                                                                                                                                                                                                                                                                                                                                                                                                                                                                                                                                                                                                                                                                                                                                                                                                                                                                                                                                                                                                                                                                                                                                                                                                                                                                                                                                                                                                                                                                                                                                                                                                                                                                                                                                                                                                                                                                                                                                                                                                                                             |                                                                                                                                                                                                                                                                                                                                                                                                                                                                                                                                                                                                                                                                                                                                                                                                                                                                                                                                                                                                                                                                                                                                                                                                                                                                                                                                                                                                                                                                                                                                                                                                                                                                                                                                                                                                                                                                                                                                                                                                                                                                                                                                | od are not appra                                                                                                                                                                                                                                                                                                                                                                                                                                                                                                                                                                                                                                                                                                                                                                                                                                                                                                                                                                                                                                                                                                                                                                                                                                                                                                                                                                                                                                                                                                                                                                                                                                                                                                                                                                                                                                                                                                                                                                                                                                                                                                               | aisal factors.                                                                                                                                                                                                                                                                                                                                                                                                                                                                                                                                                                                                                                                                                                                                                                                                                                                                                                                                                                                                                                                                                                                                                                                                                                                                                                                                                                                                                                                                                                                                                                                                                                                                                                                                                                                                                                                                                                                                                                                                                                                                                                                 |                                                                                                                                                                                                                                                                                                                                                                                                                                                                                                                                                                                                                                                                                                                                                                                                                                                                                                                                                                                                                                                                                                                                                                                                                                                                                                                                                                                                                                                                                                                                                                                                                                                                                                                                                                                                                                                                                                                                                                                                                                                                                                                               | 0 11                                                                                                     | .74.11                                                                                                                                                                                                                                                                                                                                                                                                                                                                                                                                                                                                                                                                                                                                                                                                                                                                                                                                                                                                                                                                                                                                                                                                                                                                                                                                                                                                                                                                                                                                                                                                                                                                                                                                                                                                                                                                                                                                                                                                                                                                                                                         | T1-                                                                                                                                                                                                                                                                                                                                                                                                                                                                                                                                                                                                                                                                                                                                                                                                                                                                                                                                                                                                                                                                                                                                                                                                                                                                                                                                                                                                                                                                                                                                                                                                                                                                                                                                                                                                                                                                                                                                                                                                                                                                                                                            |                                                                                                                                                                                                                                                                                                                                                                                                                                                                                                                                                                                                                                                                                                                                                                                                                                                                                                                                                                                                                                                                                                                                                                                                                                                                                                                                                                                                                                                                                                                                                                                                                                                                                                                                                                                                                                                                                                                                                                                                                                                                                                                                |                                                                                                                                                                                                                                                                                                                                                                                                                                                                                                                                                                                                                                                                                                                                                                                                                                                                                                                                                                                                                                                                                                                                                                                                                                                                                                                                                                                                                                                                                                                                                                                                                                                                                                                                                                                                                                                                                                                                                                                                                                                                                                                                |                                                                                                                                                                                                                                                                                                                                                                                                                                                                                                                                                                                                                                                                                                                                                                                                                                                                                                                                                                                                                                                                                                                                                                                                                                                                                                                                                                                                                                                                                                                                                                                                                                                                                                                                                                                                                                                                                                                                                                                                                                                                                                                                | 0 11-2-1                                                                                                           | · · · · · ·                                                                                                                                                                                                                                                                                                                                                                                                                                                                                                                                                                                                                                                                                                                                                                                                                                                                                                                                                                                                                                                                                                                                                                                                                                                                                                                                                                                                                                                                                                                                                                                                                                                                                                                                                                                                                                                                                                                                                                                                                                                                                                                    |                                                                                                                                                                                                                                                                                                                                                                                                                                                                                                                                                                                                                                                                                                                                                                                                                                                                                                                                                                                                                                                                                                                                                                                                                                                                                                                                                                                                                                                                                                                                                                                                                                                                                                                                                                                                                                                                                                                                                                                                                                                                                                                                |                                                                                                                 | 11 0/                        |
|                                                                                                                                                                                                                                                                                                            |                                                                                                                                                                                                                                                                                                                                                                                                                                                                                                                                                                                                                                                                                                                                                                                                                                                                                                                                                                                                                                                                                                                                                                                                                                                                                                                                                                                                                                                                                                                                                                                                                                                                                                                                                                                                                                                                                                                                                                                                                                                                                                                                | orhood Characteri                                                                                                                                                                                                                                                                                                                                                                                                                                                                                                                                                                                                                                                                                                                                                                                                                                                                                                                                                                                                                                                                                                                                                                                                                                                                                                                                                                                                                                                                                                                                                                                                                                                                                                                                                                                                                                                                                                                                                                                                                                                                                                              |                                                                                                                                                                                                                                                                                                                                                                                                                                                                                                                                                                                                                                                                                                                                                                                                                                                                                                                                                                                                                                                                                                                                                                                                                                                                                                                                                                                                                                                                                                                                                                                                                                                                                                                                                                                                                                                                                                                                                                                                                                                                                                                                |                                                                                                                                                                                                                                                                                                                                                                                                                                                                                                                                                                                                                                                                                                                                                                                                                                                                                                                                                                                                                                                                                                                                                                                                                                                                                                                                                                                                                                                                                                                                                                                                                                                                                                                                                                                                                                                                                                                                                                                                                                                                                                                                |                                                                                                                                                                                                                                                                                                                                                                                                                                                                                                                                                                                                                                                                                                                                                                                                                                                                                                                                                                                                                                                                                                                                                                                                                                                                                                                                                                                                                                                                                                                                                                                                                                                                                                                                                                                                                                                                                                                                                                                                                                                                                                                                | _                                                                                                                                                                                                                                                                                                                                                                                                                                                                                                                                                                                                                                                                                                                                                                                                                                                                                                                                                                                                                                                                                                                                                                                                                                                                                                                                                                                                                                                                                                                                                                                                                                                                                                                                                                                                                                                                                                                                                                                                                                                                                                                             |                                                                                                          | nit Housing                                                                                                                                                                                                                                                                                                                                                                                                                                                                                                                                                                                                                                                                                                                                                                                                                                                                                                                                                                                                                                                                                                                                                                                                                                                                                                                                                                                                                                                                                                                                                                                                                                                                                                                                                                                                                                                                                                                                                                                                                                                                                                                    |                                                                                                                                                                                                                                                                                                                                                                                                                                                                                                                                                                                                                                                                                                                                                                                                                                                                                                                                                                                                                                                                                                                                                                                                                                                                                                                                                                                                                                                                                                                                                                                                                                                                                                                                                                                                                                                                                                                                                                                                                                                                                                                                |                                                                                                                                                                                                                                                                                                                                                                                                                                                                                                                                                                                                                                                                                                                                                                                                                                                                                                                                                                                                                                                                                                                                                                                                                                                                                                                                                                                                                                                                                                                                                                                                                                                                                                                                                                                                                                                                                                                                                                                                                                                                                                                                |                                                                                                                                                                                                                                                                                                                                                                                                                                                                                                                                                                                                                                                                                                                                                                                                                                                                                                                                                                                                                                                                                                                                                                                                                                                                                                                                                                                                                                                                                                                                                                                                                                                                                                                                                                                                                                                                                                                                                                                                                                                                                                                                |                                                                                                                                                                                                                                                                                                                                                                                                                                                                                                                                                                                                                                                                                                                                                                                                                                                                                                                                                                                                                                                                                                                                                                                                                                                                                                                                                                                                                                                                                                                                                                                                                                                                                                                                                                                                                                                                                                                                                                                                                                                                                                                                | One-Unit H                                                                                                         |                                                                                                                                                                                                                                                                                                                                                                                                                                                                                                                                                                                                                                                                                                                                                                                                                                                                                                                                                                                                                                                                                                                                                                                                                                                                                                                                                                                                                                                                                                                                                                                                                                                                                                                                                                                                                                                                                                                                                                                                                                                                                                                                |                                                                                                                                                                                                                                                                                                                                                                                                                                                                                                                                                                                                                                                                                                                                                                                                                                                                                                                                                                                                                                                                                                                                                                                                                                                                                                                                                                                                                                                                                                                                                                                                                                                                                                                                                                                                                                                                                                                                                                                                                                                                                                                                | resent Land                                                                                                     |                              |
| Location                                                                                                                                                                                                                                                                                                   | Urban                                                                                                                                                                                                                                                                                                                                                                                                                                                                                                                                                                                                                                                                                                                                                                                                                                                                                                                                                                                                                                                                                                                                                                                                                                                                                                                                                                                                                                                                                                                                                                                                                                                                                                                                                                                                                                                                                                                                                                                                                                                                                                                          | Suburban                                                                                                                                                                                                                                                                                                                                                                                                                                                                                                                                                                                                                                                                                                                                                                                                                                                                                                                                                                                                                                                                                                                                                                                                                                                                                                                                                                                                                                                                                                                                                                                                                                                                                                                                                                                                                                                                                                                                                                                                                                                                                                                       |                                                                                                                                                                                                                                                                                                                                                                                                                                                                                                                                                                                                                                                                                                                                                                                                                                                                                                                                                                                                                                                                                                                                                                                                                                                                                                                                                                                                                                                                                                                                                                                                                                                                                                                                                                                                                                                                                                                                                                                                                                                                                                                                | Rural                                                                                                                                                                                                                                                                                                                                                                                                                                                                                                                                                                                                                                                                                                                                                                                                                                                                                                                                                                                                                                                                                                                                                                                                                                                                                                                                                                                                                                                                                                                                                                                                                                                                                                                                                                                                                                                                                                                                                                                                                                                                                                                          | Property Valu                                                                                                                                                                                                                                                                                                                                                                                                                                                                                                                                                                                                                                                                                                                                                                                                                                                                                                                                                                                                                                                                                                                                                                                                                                                                                                                                                                                                                                                                                                                                                                                                                                                                                                                                                                                                                                                                                                                                                                                                                                                                                                                  |                                                                                                                                                                                                                                                                                                                                                                                                                                                                                                                                                                                                                                                                                                                                                                                                                                                                                                                                                                                                                                                                                                                                                                                                                                                                                                                                                                                                                                                                                                                                                                                                                                                                                                                                                                                                                                                                                                                                                                                                                                                                                                                               | Increasing                                                                                               |                                                                                                                                                                                                                                                                                                                                                                                                                                                                                                                                                                                                                                                                                                                                                                                                                                                                                                                                                                                                                                                                                                                                                                                                                                                                                                                                                                                                                                                                                                                                                                                                                                                                                                                                                                                                                                                                                                                                                                                                                                                                                                                                | Stable                                                                                                                                                                                                                                                                                                                                                                                                                                                                                                                                                                                                                                                                                                                                                                                                                                                                                                                                                                                                                                                                                                                                                                                                                                                                                                                                                                                                                                                                                                                                                                                                                                                                                                                                                                                                                                                                                                                                                                                                                                                                                                                         |                                                                                                                                                                                                                                                                                                                                                                                                                                                                                                                                                                                                                                                                                                                                                                                                                                                                                                                                                                                                                                                                                                                                                                                                                                                                                                                                                                                                                                                                                                                                                                                                                                                                                                                                                                                                                                                                                                                                                                                                                                                                                                                                | Declining                                                                                                                                                                                                                                                                                                                                                                                                                                                                                                                                                                                                                                                                                                                                                                                                                                                                                                                                                                                                                                                                                                                                                                                                                                                                                                                                                                                                                                                                                                                                                                                                                                                                                                                                                                                                                                                                                                                                                                                                                                                                                                                      |                                                                                                                                                                                                                                                                                                                                                                                                                                                                                                                                                                                                                                                                                                                                                                                                                                                                                                                                                                                                                                                                                                                                                                                                                                                                                                                                                                                                                                                                                                                                                                                                                                                                                                                                                                                                                                                                                                                                                                                                                                                                                                                                | ICE                                                                                                                | AGE                                                                                                                                                                                                                                                                                                                                                                                                                                                                                                                                                                                                                                                                                                                                                                                                                                                                                                                                                                                                                                                                                                                                                                                                                                                                                                                                                                                                                                                                                                                                                                                                                                                                                                                                                                                                                                                                                                                                                                                                                                                                                                                            | One-Uni                                                                                                                                                                                                                                                                                                                                                                                                                                                                                                                                                                                                                                                                                                                                                                                                                                                                                                                                                                                                                                                                                                                                                                                                                                                                                                                                                                                                                                                                                                                                                                                                                                                                                                                                                                                                                                                                                                                                                                                                                                                                                                                        |                                                                                                                 | 70 %                         |
| Built-Up                                                                                                                                                                                                                                                                                                   | Over 75%                                                                                                                                                                                                                                                                                                                                                                                                                                                                                                                                                                                                                                                                                                                                                                                                                                                                                                                                                                                                                                                                                                                                                                                                                                                                                                                                                                                                                                                                                                                                                                                                                                                                                                                                                                                                                                                                                                                                                                                                                                                                                                                       | 25-75%                                                                                                                                                                                                                                                                                                                                                                                                                                                                                                                                                                                                                                                                                                                                                                                                                                                                                                                                                                                                                                                                                                                                                                                                                                                                                                                                                                                                                                                                                                                                                                                                                                                                                                                                                                                                                                                                                                                                                                                                                                                                                                                         |                                                                                                                                                                                                                                                                                                                                                                                                                                                                                                                                                                                                                                                                                                                                                                                                                                                                                                                                                                                                                                                                                                                                                                                                                                                                                                                                                                                                                                                                                                                                                                                                                                                                                                                                                                                                                                                                                                                                                                                                                                                                                                                                | Under 25%                                                                                                                                                                                                                                                                                                                                                                                                                                                                                                                                                                                                                                                                                                                                                                                                                                                                                                                                                                                                                                                                                                                                                                                                                                                                                                                                                                                                                                                                                                                                                                                                                                                                                                                                                                                                                                                                                                                                                                                                                                                                                                                      | Demand/Sup                                                                                                                                                                                                                                                                                                                                                                                                                                                                                                                                                                                                                                                                                                                                                                                                                                                                                                                                                                                                                                                                                                                                                                                                                                                                                                                                                                                                                                                                                                                                                                                                                                                                                                                                                                                                                                                                                                                                                                                                                                                                                                                     | .,                                                                                                                                                                                                                                                                                                                                                                                                                                                                                                                                                                                                                                                                                                                                                                                                                                                                                                                                                                                                                                                                                                                                                                                                                                                                                                                                                                                                                                                                                                                                                                                                                                                                                                                                                                                                                                                                                                                                                                                                                                                                                                                            | Shortage                                                                                                 |                                                                                                                                                                                                                                                                                                                                                                                                                                                                                                                                                                                                                                                                                                                                                                                                                                                                                                                                                                                                                                                                                                                                                                                                                                                                                                                                                                                                                                                                                                                                                                                                                                                                                                                                                                                                                                                                                                                                                                                                                                                                                                                                | In Balance                                                                                                                                                                                                                                                                                                                                                                                                                                                                                                                                                                                                                                                                                                                                                                                                                                                                                                                                                                                                                                                                                                                                                                                                                                                                                                                                                                                                                                                                                                                                                                                                                                                                                                                                                                                                                                                                                                                                                                                                                                                                                                                     |                                                                                                                                                                                                                                                                                                                                                                                                                                                                                                                                                                                                                                                                                                                                                                                                                                                                                                                                                                                                                                                                                                                                                                                                                                                                                                                                                                                                                                                                                                                                                                                                                                                                                                                                                                                                                                                                                                                                                                                                                                                                                                                                | Over Supply                                                                                                                                                                                                                                                                                                                                                                                                                                                                                                                                                                                                                                                                                                                                                                                                                                                                                                                                                                                                                                                                                                                                                                                                                                                                                                                                                                                                                                                                                                                                                                                                                                                                                                                                                                                                                                                                                                                                                                                                                                                                                                                    | y \$ (I                                                                                                                                                                                                                                                                                                                                                                                                                                                                                                                                                                                                                                                                                                                                                                                                                                                                                                                                                                                                                                                                                                                                                                                                                                                                                                                                                                                                                                                                                                                                                                                                                                                                                                                                                                                                                                                                                                                                                                                                                                                                                                                        | 000)                                                                                                               | (yrs)                                                                                                                                                                                                                                                                                                                                                                                                                                                                                                                                                                                                                                                                                                                                                                                                                                                                                                                                                                                                                                                                                                                                                                                                                                                                                                                                                                                                                                                                                                                                                                                                                                                                                                                                                                                                                                                                                                                                                                                                                                                                                                                          | 2-4 Unit                                                                                                                                                                                                                                                                                                                                                                                                                                                                                                                                                                                                                                                                                                                                                                                                                                                                                                                                                                                                                                                                                                                                                                                                                                                                                                                                                                                                                                                                                                                                                                                                                                                                                                                                                                                                                                                                                                                                                                                                                                                                                                                       |                                                                                                                 | 0 %                          |
| Growth                                                                                                                                                                                                                                                                                                     | Rapid                                                                                                                                                                                                                                                                                                                                                                                                                                                                                                                                                                                                                                                                                                                                                                                                                                                                                                                                                                                                                                                                                                                                                                                                                                                                                                                                                                                                                                                                                                                                                                                                                                                                                                                                                                                                                                                                                                                                                                                                                                                                                                                          | ★ Stable                                                                                                                                                                                                                                                                                                                                                                                                                                                                                                                                                                                                                                                                                                                                                                                                                                                                                                                                                                                                                                                                                                                                                                                                                                                                                                                                                                                                                                                                                                                                                                                                                                                                                                                                                                                                                                                                                                                                                                                                                                                                                                                       |                                                                                                                                                                                                                                                                                                                                                                                                                                                                                                                                                                                                                                                                                                                                                                                                                                                                                                                                                                                                                                                                                                                                                                                                                                                                                                                                                                                                                                                                                                                                                                                                                                                                                                                                                                                                                                                                                                                                                                                                                                                                                                                                | Slow                                                                                                                                                                                                                                                                                                                                                                                                                                                                                                                                                                                                                                                                                                                                                                                                                                                                                                                                                                                                                                                                                                                                                                                                                                                                                                                                                                                                                                                                                                                                                                                                                                                                                                                                                                                                                                                                                                                                                                                                                                                                                                                           | Marketing Tir                                                                                                                                                                                                                                                                                                                                                                                                                                                                                                                                                                                                                                                                                                                                                                                                                                                                                                                                                                                                                                                                                                                                                                                                                                                                                                                                                                                                                                                                                                                                                                                                                                                                                                                                                                                                                                                                                                                                                                                                                                                                                                                  | me >                                                                                                                                                                                                                                                                                                                                                                                                                                                                                                                                                                                                                                                                                                                                                                                                                                                                                                                                                                                                                                                                                                                                                                                                                                                                                                                                                                                                                                                                                                                                                                                                                                                                                                                                                                                                                                                                                                                                                                                                                                                                                                                          | Under 3 mt                                                                                               | ths                                                                                                                                                                                                                                                                                                                                                                                                                                                                                                                                                                                                                                                                                                                                                                                                                                                                                                                                                                                                                                                                                                                                                                                                                                                                                                                                                                                                                                                                                                                                                                                                                                                                                                                                                                                                                                                                                                                                                                                                                                                                                                                            | 3-6 mths                                                                                                                                                                                                                                                                                                                                                                                                                                                                                                                                                                                                                                                                                                                                                                                                                                                                                                                                                                                                                                                                                                                                                                                                                                                                                                                                                                                                                                                                                                                                                                                                                                                                                                                                                                                                                                                                                                                                                                                                                                                                                                                       |                                                                                                                                                                                                                                                                                                                                                                                                                                                                                                                                                                                                                                                                                                                                                                                                                                                                                                                                                                                                                                                                                                                                                                                                                                                                                                                                                                                                                                                                                                                                                                                                                                                                                                                                                                                                                                                                                                                                                                                                                                                                                                                                | Over 6 mth                                                                                                                                                                                                                                                                                                                                                                                                                                                                                                                                                                                                                                                                                                                                                                                                                                                                                                                                                                                                                                                                                                                                                                                                                                                                                                                                                                                                                                                                                                                                                                                                                                                                                                                                                                                                                                                                                                                                                                                                                                                                                                                     | s 27                                                                                                                                                                                                                                                                                                                                                                                                                                                                                                                                                                                                                                                                                                                                                                                                                                                                                                                                                                                                                                                                                                                                                                                                                                                                                                                                                                                                                                                                                                                                                                                                                                                                                                                                                                                                                                                                                                                                                                                                                                                                                                                           | 5 Low                                                                                                              | 10                                                                                                                                                                                                                                                                                                                                                                                                                                                                                                                                                                                                                                                                                                                                                                                                                                                                                                                                                                                                                                                                                                                                                                                                                                                                                                                                                                                                                                                                                                                                                                                                                                                                                                                                                                                                                                                                                                                                                                                                                                                                                                                             | Multi-Fa                                                                                                                                                                                                                                                                                                                                                                                                                                                                                                                                                                                                                                                                                                                                                                                                                                                                                                                                                                                                                                                                                                                                                                                                                                                                                                                                                                                                                                                                                                                                                                                                                                                                                                                                                                                                                                                                                                                                                                                                                                                                                                                       | mily                                                                                                            | 10 %                         |
| Neighborhood                                                                                                                                                                                                                                                                                               | d Boundaries                                                                                                                                                                                                                                                                                                                                                                                                                                                                                                                                                                                                                                                                                                                                                                                                                                                                                                                                                                                                                                                                                                                                                                                                                                                                                                                                                                                                                                                                                                                                                                                                                                                                                                                                                                                                                                                                                                                                                                                                                                                                                                                   | The su                                                                                                                                                                                                                                                                                                                                                                                                                                                                                                                                                                                                                                                                                                                                                                                                                                                                                                                                                                                                                                                                                                                                                                                                                                                                                                                                                                                                                                                                                                                                                                                                                                                                                                                                                                                                                                                                                                                                                                                                                                                                                                                         | ubiect p                                                                                                                                                                                                                                                                                                                                                                                                                                                                                                                                                                                                                                                                                                                                                                                                                                                                                                                                                                                                                                                                                                                                                                                                                                                                                                                                                                                                                                                                                                                                                                                                                                                                                                                                                                                                                                                                                                                                                                                                                                                                                                                       | roperty is                                                                                                                                                                                                                                                                                                                                                                                                                                                                                                                                                                                                                                                                                                                                                                                                                                                                                                                                                                                                                                                                                                                                                                                                                                                                                                                                                                                                                                                                                                                                                                                                                                                                                                                                                                                                                                                                                                                                                                                                                                                                                                                     | bound to                                                                                                                                                                                                                                                                                                                                                                                                                                                                                                                                                                                                                                                                                                                                                                                                                                                                                                                                                                                                                                                                                                                                                                                                                                                                                                                                                                                                                                                                                                                                                                                                                                                                                                                                                                                                                                                                                                                                                                                                                                                                                                                       | the nor                                                                                                                                                                                                                                                                                                                                                                                                                                                                                                                                                                                                                                                                                                                                                                                                                                                                                                                                                                                                                                                                                                                                                                                                                                                                                                                                                                                                                                                                                                                                                                                                                                                                                                                                                                                                                                                                                                                                                                                                                                                                                                                       | th by Hw                                                                                                 | v 51. to                                                                                                                                                                                                                                                                                                                                                                                                                                                                                                                                                                                                                                                                                                                                                                                                                                                                                                                                                                                                                                                                                                                                                                                                                                                                                                                                                                                                                                                                                                                                                                                                                                                                                                                                                                                                                                                                                                                                                                                                                                                                                                                       | the east b                                                                                                                                                                                                                                                                                                                                                                                                                                                                                                                                                                                                                                                                                                                                                                                                                                                                                                                                                                                                                                                                                                                                                                                                                                                                                                                                                                                                                                                                                                                                                                                                                                                                                                                                                                                                                                                                                                                                                                                                                                                                                                                     | bv                                                                                                                                                                                                                                                                                                                                                                                                                                                                                                                                                                                                                                                                                                                                                                                                                                                                                                                                                                                                                                                                                                                                                                                                                                                                                                                                                                                                                                                                                                                                                                                                                                                                                                                                                                                                                                                                                                                                                                                                                                                                                                                             |                                                                                                                                                                                                                                                                                                                                                                                                                                                                                                                                                                                                                                                                                                                                                                                                                                                                                                                                                                                                                                                                                                                                                                                                                                                                                                                                                                                                                                                                                                                                                                                                                                                                                                                                                                                                                                                                                                                                                                                                                                                                                                                                | 95                                                                                                                                                                                                                                                                                                                                                                                                                                                                                                                                                                                                                                                                                                                                                                                                                                                                                                                                                                                                                                                                                                                                                                                                                                                                                                                                                                                                                                                                                                                                                                                                                                                                                                                                                                                                                                                                                                                                                                                                                                                                                                                             | O High                                                                                                             | 70                                                                                                                                                                                                                                                                                                                                                                                                                                                                                                                                                                                                                                                                                                                                                                                                                                                                                                                                                                                                                                                                                                                                                                                                                                                                                                                                                                                                                                                                                                                                                                                                                                                                                                                                                                                                                                                                                                                                                                                                                                                                                                                             | Comme                                                                                                                                                                                                                                                                                                                                                                                                                                                                                                                                                                                                                                                                                                                                                                                                                                                                                                                                                                                                                                                                                                                                                                                                                                                                                                                                                                                                                                                                                                                                                                                                                                                                                                                                                                                                                                                                                                                                                                                                                                                                                                                          | rcial                                                                                                           | 10 %                         |
| Provider                                                                                                                                                                                                                                                                                                   | nce Rd to                                                                                                                                                                                                                                                                                                                                                                                                                                                                                                                                                                                                                                                                                                                                                                                                                                                                                                                                                                                                                                                                                                                                                                                                                                                                                                                                                                                                                                                                                                                                                                                                                                                                                                                                                                                                                                                                                                                                                                                                                                                                                                                      | the south by                                                                                                                                                                                                                                                                                                                                                                                                                                                                                                                                                                                                                                                                                                                                                                                                                                                                                                                                                                                                                                                                                                                                                                                                                                                                                                                                                                                                                                                                                                                                                                                                                                                                                                                                                                                                                                                                                                                                                                                                                                                                                                                   |                                                                                                                                                                                                                                                                                                                                                                                                                                                                                                                                                                                                                                                                                                                                                                                                                                                                                                                                                                                                                                                                                                                                                                                                                                                                                                                                                                                                                                                                                                                                                                                                                                                                                                                                                                                                                                                                                                                                                                                                                                                                                                                                |                                                                                                                                                                                                                                                                                                                                                                                                                                                                                                                                                                                                                                                                                                                                                                                                                                                                                                                                                                                                                                                                                                                                                                                                                                                                                                                                                                                                                                                                                                                                                                                                                                                                                                                                                                                                                                                                                                                                                                                                                                                                                                                                |                                                                                                                                                                                                                                                                                                                                                                                                                                                                                                                                                                                                                                                                                                                                                                                                                                                                                                                                                                                                                                                                                                                                                                                                                                                                                                                                                                                                                                                                                                                                                                                                                                                                                                                                                                                                                                                                                                                                                                                                                                                                                                                                |                                                                                                                                                                                                                                                                                                                                                                                                                                                                                                                                                                                                                                                                                                                                                                                                                                                                                                                                                                                                                                                                                                                                                                                                                                                                                                                                                                                                                                                                                                                                                                                                                                                                                                                                                                                                                                                                                                                                                                                                                                                                                                                               |                                                                                                          | •                                                                                                                                                                                                                                                                                                                                                                                                                                                                                                                                                                                                                                                                                                                                                                                                                                                                                                                                                                                                                                                                                                                                                                                                                                                                                                                                                                                                                                                                                                                                                                                                                                                                                                                                                                                                                                                                                                                                                                                                                                                                                                                              |                                                                                                                                                                                                                                                                                                                                                                                                                                                                                                                                                                                                                                                                                                                                                                                                                                                                                                                                                                                                                                                                                                                                                                                                                                                                                                                                                                                                                                                                                                                                                                                                                                                                                                                                                                                                                                                                                                                                                                                                                                                                                                                                | - ,                                                                                                                                                                                                                                                                                                                                                                                                                                                                                                                                                                                                                                                                                                                                                                                                                                                                                                                                                                                                                                                                                                                                                                                                                                                                                                                                                                                                                                                                                                                                                                                                                                                                                                                                                                                                                                                                                                                                                                                                                                                                                                                            |                                                                                                                                                                                                                                                                                                                                                                                                                                                                                                                                                                                                                                                                                                                                                                                                                                                                                                                                                                                                                                                                                                                                                                                                                                                                                                                                                                                                                                                                                                                                                                                                                                                                                                                                                                                                                                                                                                                                                                                                                                                                                                                                | 55                                                                                                                                                                                                                                                                                                                                                                                                                                                                                                                                                                                                                                                                                                                                                                                                                                                                                                                                                                                                                                                                                                                                                                                                                                                                                                                                                                                                                                                                                                                                                                                                                                                                                                                                                                                                                                                                                                                                                                                                                                                                                                                             |                                                                                                                    |                                                                                                                                                                                                                                                                                                                                                                                                                                                                                                                                                                                                                                                                                                                                                                                                                                                                                                                                                                                                                                                                                                                                                                                                                                                                                                                                                                                                                                                                                                                                                                                                                                                                                                                                                                                                                                                                                                                                                                                                                                                                                                                                | Other                                                                                                                                                                                                                                                                                                                                                                                                                                                                                                                                                                                                                                                                                                                                                                                                                                                                                                                                                                                                                                                                                                                                                                                                                                                                                                                                                                                                                                                                                                                                                                                                                                                                                                                                                                                                                                                                                                                                                                                                                                                                                                                          |                                                                                                                 | 10 %                         |
| Neighborhood                                                                                                                                                                                                                                                                                               |                                                                                                                                                                                                                                                                                                                                                                                                                                                                                                                                                                                                                                                                                                                                                                                                                                                                                                                                                                                                                                                                                                                                                                                                                                                                                                                                                                                                                                                                                                                                                                                                                                                                                                                                                                                                                                                                                                                                                                                                                                                                                                                                |                                                                                                                                                                                                                                                                                                                                                                                                                                                                                                                                                                                                                                                                                                                                                                                                                                                                                                                                                                                                                                                                                                                                                                                                                                                                                                                                                                                                                                                                                                                                                                                                                                                                                                                                                                                                                                                                                                                                                                                                                                                                                                                                |                                                                                                                                                                                                                                                                                                                                                                                                                                                                                                                                                                                                                                                                                                                                                                                                                                                                                                                                                                                                                                                                                                                                                                                                                                                                                                                                                                                                                                                                                                                                                                                                                                                                                                                                                                                                                                                                                                                                                                                                                                                                                                                                | eighborho                                                                                                                                                                                                                                                                                                                                                                                                                                                                                                                                                                                                                                                                                                                                                                                                                                                                                                                                                                                                                                                                                                                                                                                                                                                                                                                                                                                                                                                                                                                                                                                                                                                                                                                                                                                                                                                                                                                                                                                                                                                                                                                      |                                                                                                                                                                                                                                                                                                                                                                                                                                                                                                                                                                                                                                                                                                                                                                                                                                                                                                                                                                                                                                                                                                                                                                                                                                                                                                                                                                                                                                                                                                                                                                                                                                                                                                                                                                                                                                                                                                                                                                                                                                                                                                                                |                                                                                                                                                                                                                                                                                                                                                                                                                                                                                                                                                                                                                                                                                                                                                                                                                                                                                                                                                                                                                                                                                                                                                                                                                                                                                                                                                                                                                                                                                                                                                                                                                                                                                                                                                                                                                                                                                                                                                                                                                                                                                                                               |                                                                                                          |                                                                                                                                                                                                                                                                                                                                                                                                                                                                                                                                                                                                                                                                                                                                                                                                                                                                                                                                                                                                                                                                                                                                                                                                                                                                                                                                                                                                                                                                                                                                                                                                                                                                                                                                                                                                                                                                                                                                                                                                                                                                                                                                |                                                                                                                                                                                                                                                                                                                                                                                                                                                                                                                                                                                                                                                                                                                                                                                                                                                                                                                                                                                                                                                                                                                                                                                                                                                                                                                                                                                                                                                                                                                                                                                                                                                                                                                                                                                                                                                                                                                                                                                                                                                                                                                                | reas                                                                                                                                                                                                                                                                                                                                                                                                                                                                                                                                                                                                                                                                                                                                                                                                                                                                                                                                                                                                                                                                                                                                                                                                                                                                                                                                                                                                                                                                                                                                                                                                                                                                                                                                                                                                                                                                                                                                                                                                                                                                                                                           | onable                                                                                                                                                                                                                                                                                                                                                                                                                                                                                                                                                                                                                                                                                                                                                                                                                                                                                                                                                                                                                                                                                                                                                                                                                                                                                                                                                                                                                                                                                                                                                                                                                                                                                                                                                                                                                                                                                                                                                                                                                                                                                                                         |                                                                                                                                                                                                                                                                                                                                                                                                                                                                                                                                                                                                                                                                                                                                                                                                                                                                                                                                                                                                                                                                                                                                                                                                                                                                                                                                                                                                                                                                                                                                                                                                                                                                                                                                                                                                                                                                                                                                                                                                                                                                                                                                |                                                                                                                    |                                                                                                                                                                                                                                                                                                                                                                                                                                                                                                                                                                                                                                                                                                                                                                                                                                                                                                                                                                                                                                                                                                                                                                                                                                                                                                                                                                                                                                                                                                                                                                                                                                                                                                                                                                                                                                                                                                                                                                                                                                                                                                                                | nd emn                                                                                                                                                                                                                                                                                                                                                                                                                                                                                                                                                                                                                                                                                                                                                                                                                                                                                                                                                                                                                                                                                                                                                                                                                                                                                                                                                                                                                                                                                                                                                                                                                                                                                                                                                                                                                                                                                                                                                                                                                                                                                                                         | lovment                                                                                                         |                              |
| arose E                                                                                                                                                                                                                                                                                                    | <br>Dublic park                                                                                                                                                                                                                                                                                                                                                                                                                                                                                                                                                                                                                                                                                                                                                                                                                                                                                                                                                                                                                                                                                                                                                                                                                                                                                                                                                                                                                                                                                                                                                                                                                                                                                                                                                                                                                                                                                                                                                                                                                                                                                                                | s and other                                                                                                                                                                                                                                                                                                                                                                                                                                                                                                                                                                                                                                                                                                                                                                                                                                                                                                                                                                                                                                                                                                                                                                                                                                                                                                                                                                                                                                                                                                                                                                                                                                                                                                                                                                                                                                                                                                                                                                                                                                                                                                                    |                                                                                                                                                                                                                                                                                                                                                                                                                                                                                                                                                                                                                                                                                                                                                                                                                                                                                                                                                                                                                                                                                                                                                                                                                                                                                                                                                                                                                                                                                                                                                                                                                                                                                                                                                                                                                                                                                                                                                                                                                                                                                                                                |                                                                                                                                                                                                                                                                                                                                                                                                                                                                                                                                                                                                                                                                                                                                                                                                                                                                                                                                                                                                                                                                                                                                                                                                                                                                                                                                                                                                                                                                                                                                                                                                                                                                                                                                                                                                                                                                                                                                                                                                                                                                                                                                |                                                                                                                                                                                                                                                                                                                                                                                                                                                                                                                                                                                                                                                                                                                                                                                                                                                                                                                                                                                                                                                                                                                                                                                                                                                                                                                                                                                                                                                                                                                                                                                                                                                                                                                                                                                                                                                                                                                                                                                                                                                                                                                                |                                                                                                                                                                                                                                                                                                                                                                                                                                                                                                                                                                                                                                                                                                                                                                                                                                                                                                                                                                                                                                                                                                                                                                                                                                                                                                                                                                                                                                                                                                                                                                                                                                                                                                                                                                                                                                                                                                                                                                                                                                                                                                                               |                                                                                                          |                                                                                                                                                                                                                                                                                                                                                                                                                                                                                                                                                                                                                                                                                                                                                                                                                                                                                                                                                                                                                                                                                                                                                                                                                                                                                                                                                                                                                                                                                                                                                                                                                                                                                                                                                                                                                                                                                                                                                                                                                                                                                                                                |                                                                                                                                                                                                                                                                                                                                                                                                                                                                                                                                                                                                                                                                                                                                                                                                                                                                                                                                                                                                                                                                                                                                                                                                                                                                                                                                                                                                                                                                                                                                                                                                                                                                                                                                                                                                                                                                                                                                                                                                                                                                                                                                |                                                                                                                                                                                                                                                                                                                                                                                                                                                                                                                                                                                                                                                                                                                                                                                                                                                                                                                                                                                                                                                                                                                                                                                                                                                                                                                                                                                                                                                                                                                                                                                                                                                                                                                                                                                                                                                                                                                                                                                                                                                                                                                                |                                                                                                                                                                                                                                                                                                                                                                                                                                                                                                                                                                                                                                                                                                                                                                                                                                                                                                                                                                                                                                                                                                                                                                                                                                                                                                                                                                                                                                                                                                                                                                                                                                                                                                                                                                                                                                                                                                                                                                                                                                                                                                                                | •                                                                                                                                                                                                                                                                                                                                                                                                                                                                                                                                                                                                                                                                                                                                                                                                                                                                                                                                                                                                                                                                                                                                                                                                                                                                                                                                                                                                                                                                                                                                                                                                                                                                                                                                                                                                                                                                                                                                                                                                                                                                                                                              | •                                                                                                                  |                                                                                                                                                                                                                                                                                                                                                                                                                                                                                                                                                                                                                                                                                                                                                                                                                                                                                                                                                                                                                                                                                                                                                                                                                                                                                                                                                                                                                                                                                                                                                                                                                                                                                                                                                                                                                                                                                                                                                                                                                                                                                                                                |                                                                                                                                                                                                                                                                                                                                                                                                                                                                                                                                                                                                                                                                                                                                                                                                                                                                                                                                                                                                                                                                                                                                                                                                                                                                                                                                                                                                                                                                                                                                                                                                                                                                                                                                                                                                                                                                                                                                                                                                                                                                                                                                |                                                                                                                 |                              |
|                                                                                                                                                                                                                                                                                                            |                                                                                                                                                                                                                                                                                                                                                                                                                                                                                                                                                                                                                                                                                                                                                                                                                                                                                                                                                                                                                                                                                                                                                                                                                                                                                                                                                                                                                                                                                                                                                                                                                                                                                                                                                                                                                                                                                                                                                                                                                                                                                                                                |                                                                                                                                                                                                                                                                                                                                                                                                                                                                                                                                                                                                                                                                                                                                                                                                                                                                                                                                                                                                                                                                                                                                                                                                                                                                                                                                                                                                                                                                                                                                                                                                                                                                                                                                                                                                                                                                                                                                                                                                                                                                                                                                |                                                                                                                                                                                                                                                                                                                                                                                                                                                                                                                                                                                                                                                                                                                                                                                                                                                                                                                                                                                                                                                                                                                                                                                                                                                                                                                                                                                                                                                                                                                                                                                                                                                                                                                                                                                                                                                                                                                                                                                                                                                                                                                                |                                                                                                                                                                                                                                                                                                                                                                                                                                                                                                                                                                                                                                                                                                                                                                                                                                                                                                                                                                                                                                                                                                                                                                                                                                                                                                                                                                                                                                                                                                                                                                                                                                                                                                                                                                                                                                                                                                                                                                                                                                                                                                                                |                                                                                                                                                                                                                                                                                                                                                                                                                                                                                                                                                                                                                                                                                                                                                                                                                                                                                                                                                                                                                                                                                                                                                                                                                                                                                                                                                                                                                                                                                                                                                                                                                                                                                                                                                                                                                                                                                                                                                                                                                                                                                                                                |                                                                                                                                                                                                                                                                                                                                                                                                                                                                                                                                                                                                                                                                                                                                                                                                                                                                                                                                                                                                                                                                                                                                                                                                                                                                                                                                                                                                                                                                                                                                                                                                                                                                                                                                                                                                                                                                                                                                                                                                                                                                                                                               |                                                                                                          |                                                                                                                                                                                                                                                                                                                                                                                                                                                                                                                                                                                                                                                                                                                                                                                                                                                                                                                                                                                                                                                                                                                                                                                                                                                                                                                                                                                                                                                                                                                                                                                                                                                                                                                                                                                                                                                                                                                                                                                                                                                                                                                                |                                                                                                                                                                                                                                                                                                                                                                                                                                                                                                                                                                                                                                                                                                                                                                                                                                                                                                                                                                                                                                                                                                                                                                                                                                                                                                                                                                                                                                                                                                                                                                                                                                                                                                                                                                                                                                                                                                                                                                                                                                                                                                                                |                                                                                                                                                                                                                                                                                                                                                                                                                                                                                                                                                                                                                                                                                                                                                                                                                                                                                                                                                                                                                                                                                                                                                                                                                                                                                                                                                                                                                                                                                                                                                                                                                                                                                                                                                                                                                                                                                                                                                                                                                                                                                                                                |                                                                                                                                                                                                                                                                                                                                                                                                                                                                                                                                                                                                                                                                                                                                                                                                                                                                                                                                                                                                                                                                                                                                                                                                                                                                                                                                                                                                                                                                                                                                                                                                                                                                                                                                                                                                                                                                                                                                                                                                                                                                                                                                |                                                                                                                                                                                                                                                                                                                                                                                                                                                                                                                                                                                                                                                                                                                                                                                                                                                                                                                                                                                                                                                                                                                                                                                                                                                                                                                                                                                                                                                                                                                                                                                                                                                                                                                                                                                                                                                                                                                                                                                                                                                                                                                                |                                                                                                                    |                                                                                                                                                                                                                                                                                                                                                                                                                                                                                                                                                                                                                                                                                                                                                                                                                                                                                                                                                                                                                                                                                                                                                                                                                                                                                                                                                                                                                                                                                                                                                                                                                                                                                                                                                                                                                                                                                                                                                                                                                                                                                                                                |                                                                                                                                                                                                                                                                                                                                                                                                                                                                                                                                                                                                                                                                                                                                                                                                                                                                                                                                                                                                                                                                                                                                                                                                                                                                                                                                                                                                                                                                                                                                                                                                                                                                                                                                                                                                                                                                                                                                                                                                                                                                                                                                |                                                                                                                 |                              |
|                                                                                                                                                                                                                                                                                                            |                                                                                                                                                                                                                                                                                                                                                                                                                                                                                                                                                                                                                                                                                                                                                                                                                                                                                                                                                                                                                                                                                                                                                                                                                                                                                                                                                                                                                                                                                                                                                                                                                                                                                                                                                                                                                                                                                                                                                                                                                                                                                                                                | ers and em<br>upport for the abov                                                                                                                                                                                                                                                                                                                                                                                                                                                                                                                                                                                                                                                                                                                                                                                                                                                                                                                                                                                                                                                                                                                                                                                                                                                                                                                                                                                                                                                                                                                                                                                                                                                                                                                                                                                                                                                                                                                                                                                                                                                                                              |                                                                                                                                                                                                                                                                                                                                                                                                                                                                                                                                                                                                                                                                                                                                                                                                                                                                                                                                                                                                                                                                                                                                                                                                                                                                                                                                                                                                                                                                                                                                                                                                                                                                                                                                                                                                                                                                                                                                                                                                                                                                                                                                |                                                                                                                                                                                                                                                                                                                                                                                                                                                                                                                                                                                                                                                                                                                                                                                                                                                                                                                                                                                                                                                                                                                                                                                                                                                                                                                                                                                                                                                                                                                                                                                                                                                                                                                                                                                                                                                                                                                                                                                                                                                                                                                                |                                                                                                                                                                                                                                                                                                                                                                                                                                                                                                                                                                                                                                                                                                                                                                                                                                                                                                                                                                                                                                                                                                                                                                                                                                                                                                                                                                                                                                                                                                                                                                                                                                                                                                                                                                                                                                                                                                                                                                                                                                                                                                                                |                                                                                                                                                                                                                                                                                                                                                                                                                                                                                                                                                                                                                                                                                                                                                                                                                                                                                                                                                                                                                                                                                                                                                                                                                                                                                                                                                                                                                                                                                                                                                                                                                                                                                                                                                                                                                                                                                                                                                                                                                                                                                                                               |                                                                                                          |                                                                                                                                                                                                                                                                                                                                                                                                                                                                                                                                                                                                                                                                                                                                                                                                                                                                                                                                                                                                                                                                                                                                                                                                                                                                                                                                                                                                                                                                                                                                                                                                                                                                                                                                                                                                                                                                                                                                                                                                                                                                                                                                | onsidered                                                                                                                                                                                                                                                                                                                                                                                                                                                                                                                                                                                                                                                                                                                                                                                                                                                                                                                                                                                                                                                                                                                                                                                                                                                                                                                                                                                                                                                                                                                                                                                                                                                                                                                                                                                                                                                                                                                                                                                                                                                                                                                      | to na                                                                                                                                                                                                                                                                                                                                                                                                                                                                                                                                                                                                                                                                                                                                                                                                                                                                                                                                                                                                                                                                                                                                                                                                                                                                                                                                                                                                                                                                                                                                                                                                                                                                                                                                                                                                                                                                                                                                                                                                                                                                                                                          | ave ave                                                                                                                                                                                                                                                                                                                                                                                                                                                                                                                                                                                                                                                                                                                                                                                                                                                                                                                                                                                                                                                                                                                                                                                                                                                                                                                                                                                                                                                                                                                                                                                                                                                                                                                                                                                                                                                                                                                                                                                                                                                                                                                        | rage ma                                                                                                                                                                                                                                                                                                                                                                                                                                                                                                                                                                                                                                                                                                                                                                                                                                                                                                                                                                                                                                                                                                                                                                                                                                                                                                                                                                                                                                                                                                                                                                                                                                                                                                                                                                                                                                                                                                                                                                                                                                                                                                                        | ткет ар                                                                                                            | pear and                                                                                                                                                                                                                                                                                                                                                                                                                                                                                                                                                                                                                                                                                                                                                                                                                                                                                                                                                                                                                                                                                                                                                                                                                                                                                                                                                                                                                                                                                                                                                                                                                                                                                                                                                                                                                                                                                                                                                                                                                                                                                                                       | ассері                                                                                                                                                                                                                                                                                                                                                                                                                                                                                                                                                                                                                                                                                                                                                                                                                                                                                                                                                                                                                                                                                                                                                                                                                                                                                                                                                                                                                                                                                                                                                                                                                                                                                                                                                                                                                                                                                                                                                                                                                                                                                                                         | ance.                                                                                                           |                              |
| IVIAINGE COITUIT                                                                                                                                                                                                                                                                                           | Julia (illulullily a                                                                                                                                                                                                                                                                                                                                                                                                                                                                                                                                                                                                                                                                                                                                                                                                                                                                                                                                                                                                                                                                                                                                                                                                                                                                                                                                                                                                                                                                                                                                                                                                                                                                                                                                                                                                                                                                                                                                                                                                                                                                                                           | apport for the abov                                                                                                                                                                                                                                                                                                                                                                                                                                                                                                                                                                                                                                                                                                                                                                                                                                                                                                                                                                                                                                                                                                                                                                                                                                                                                                                                                                                                                                                                                                                                                                                                                                                                                                                                                                                                                                                                                                                                                                                                                                                                                                            | 76 CUITCIUSIU                                                                                                                                                                                                                                                                                                                                                                                                                                                                                                                                                                                                                                                                                                                                                                                                                                                                                                                                                                                                                                                                                                                                                                                                                                                                                                                                                                                                                                                                                                                                                                                                                                                                                                                                                                                                                                                                                                                                                                                                                                                                                                                  | 110)                                                                                                                                                                                                                                                                                                                                                                                                                                                                                                                                                                                                                                                                                                                                                                                                                                                                                                                                                                                                                                                                                                                                                                                                                                                                                                                                                                                                                                                                                                                                                                                                                                                                                                                                                                                                                                                                                                                                                                                                                                                                                                                           |                                                                                                                                                                                                                                                                                                                                                                                                                                                                                                                                                                                                                                                                                                                                                                                                                                                                                                                                                                                                                                                                                                                                                                                                                                                                                                                                                                                                                                                                                                                                                                                                                                                                                                                                                                                                                                                                                                                                                                                                                                                                                                                                | See atta                                                                                                                                                                                                                                                                                                                                                                                                                                                                                                                                                                                                                                                                                                                                                                                                                                                                                                                                                                                                                                                                                                                                                                                                                                                                                                                                                                                                                                                                                                                                                                                                                                                                                                                                                                                                                                                                                                                                                                                                                                                                                                                      | ached ad                                                                                                 | denda.                                                                                                                                                                                                                                                                                                                                                                                                                                                                                                                                                                                                                                                                                                                                                                                                                                                                                                                                                                                                                                                                                                                                                                                                                                                                                                                                                                                                                                                                                                                                                                                                                                                                                                                                                                                                                                                                                                                                                                                                                                                                                                                         |                                                                                                                                                                                                                                                                                                                                                                                                                                                                                                                                                                                                                                                                                                                                                                                                                                                                                                                                                                                                                                                                                                                                                                                                                                                                                                                                                                                                                                                                                                                                                                                                                                                                                                                                                                                                                                                                                                                                                                                                                                                                                                                                |                                                                                                                                                                                                                                                                                                                                                                                                                                                                                                                                                                                                                                                                                                                                                                                                                                                                                                                                                                                                                                                                                                                                                                                                                                                                                                                                                                                                                                                                                                                                                                                                                                                                                                                                                                                                                                                                                                                                                                                                                                                                                                                                |                                                                                                                                                                                                                                                                                                                                                                                                                                                                                                                                                                                                                                                                                                                                                                                                                                                                                                                                                                                                                                                                                                                                                                                                                                                                                                                                                                                                                                                                                                                                                                                                                                                                                                                                                                                                                                                                                                                                                                                                                                                                                                                                |                                                                                                                                                                                                                                                                                                                                                                                                                                                                                                                                                                                                                                                                                                                                                                                                                                                                                                                                                                                                                                                                                                                                                                                                                                                                                                                                                                                                                                                                                                                                                                                                                                                                                                                                                                                                                                                                                                                                                                                                                                                                                                                                |                                                                                                                    |                                                                                                                                                                                                                                                                                                                                                                                                                                                                                                                                                                                                                                                                                                                                                                                                                                                                                                                                                                                                                                                                                                                                                                                                                                                                                                                                                                                                                                                                                                                                                                                                                                                                                                                                                                                                                                                                                                                                                                                                                                                                                                                                |                                                                                                                                                                                                                                                                                                                                                                                                                                                                                                                                                                                                                                                                                                                                                                                                                                                                                                                                                                                                                                                                                                                                                                                                                                                                                                                                                                                                                                                                                                                                                                                                                                                                                                                                                                                                                                                                                                                                                                                                                                                                                                                                |                                                                                                                 |                              |
|                                                                                                                                                                                                                                                                                                            |                                                                                                                                                                                                                                                                                                                                                                                                                                                                                                                                                                                                                                                                                                                                                                                                                                                                                                                                                                                                                                                                                                                                                                                                                                                                                                                                                                                                                                                                                                                                                                                                                                                                                                                                                                                                                                                                                                                                                                                                                                                                                                                                |                                                                                                                                                                                                                                                                                                                                                                                                                                                                                                                                                                                                                                                                                                                                                                                                                                                                                                                                                                                                                                                                                                                                                                                                                                                                                                                                                                                                                                                                                                                                                                                                                                                                                                                                                                                                                                                                                                                                                                                                                                                                                                                                |                                                                                                                                                                                                                                                                                                                                                                                                                                                                                                                                                                                                                                                                                                                                                                                                                                                                                                                                                                                                                                                                                                                                                                                                                                                                                                                                                                                                                                                                                                                                                                                                                                                                                                                                                                                                                                                                                                                                                                                                                                                                                                                                |                                                                                                                                                                                                                                                                                                                                                                                                                                                                                                                                                                                                                                                                                                                                                                                                                                                                                                                                                                                                                                                                                                                                                                                                                                                                                                                                                                                                                                                                                                                                                                                                                                                                                                                                                                                                                                                                                                                                                                                                                                                                                                                                |                                                                                                                                                                                                                                                                                                                                                                                                                                                                                                                                                                                                                                                                                                                                                                                                                                                                                                                                                                                                                                                                                                                                                                                                                                                                                                                                                                                                                                                                                                                                                                                                                                                                                                                                                                                                                                                                                                                                                                                                                                                                                                                                |                                                                                                                                                                                                                                                                                                                                                                                                                                                                                                                                                                                                                                                                                                                                                                                                                                                                                                                                                                                                                                                                                                                                                                                                                                                                                                                                                                                                                                                                                                                                                                                                                                                                                                                                                                                                                                                                                                                                                                                                                                                                                                                               |                                                                                                          |                                                                                                                                                                                                                                                                                                                                                                                                                                                                                                                                                                                                                                                                                                                                                                                                                                                                                                                                                                                                                                                                                                                                                                                                                                                                                                                                                                                                                                                                                                                                                                                                                                                                                                                                                                                                                                                                                                                                                                                                                                                                                                                                |                                                                                                                                                                                                                                                                                                                                                                                                                                                                                                                                                                                                                                                                                                                                                                                                                                                                                                                                                                                                                                                                                                                                                                                                                                                                                                                                                                                                                                                                                                                                                                                                                                                                                                                                                                                                                                                                                                                                                                                                                                                                                                                                |                                                                                                                                                                                                                                                                                                                                                                                                                                                                                                                                                                                                                                                                                                                                                                                                                                                                                                                                                                                                                                                                                                                                                                                                                                                                                                                                                                                                                                                                                                                                                                                                                                                                                                                                                                                                                                                                                                                                                                                                                                                                                                                                |                                                                                                                                                                                                                                                                                                                                                                                                                                                                                                                                                                                                                                                                                                                                                                                                                                                                                                                                                                                                                                                                                                                                                                                                                                                                                                                                                                                                                                                                                                                                                                                                                                                                                                                                                                                                                                                                                                                                                                                                                                                                                                                                |                                                                                                                                                                                                                                                                                                                                                                                                                                                                                                                                                                                                                                                                                                                                                                                                                                                                                                                                                                                                                                                                                                                                                                                                                                                                                                                                                                                                                                                                                                                                                                                                                                                                                                                                                                                                                                                                                                                                                                                                                                                                                                                                |                                                                                                                    |                                                                                                                                                                                                                                                                                                                                                                                                                                                                                                                                                                                                                                                                                                                                                                                                                                                                                                                                                                                                                                                                                                                                                                                                                                                                                                                                                                                                                                                                                                                                                                                                                                                                                                                                                                                                                                                                                                                                                                                                                                                                                                                                |                                                                                                                                                                                                                                                                                                                                                                                                                                                                                                                                                                                                                                                                                                                                                                                                                                                                                                                                                                                                                                                                                                                                                                                                                                                                                                                                                                                                                                                                                                                                                                                                                                                                                                                                                                                                                                                                                                                                                                                                                                                                                                                                |                                                                                                                 |                              |
|                                                                                                                                                                                                                                                                                                            |                                                                                                                                                                                                                                                                                                                                                                                                                                                                                                                                                                                                                                                                                                                                                                                                                                                                                                                                                                                                                                                                                                                                                                                                                                                                                                                                                                                                                                                                                                                                                                                                                                                                                                                                                                                                                                                                                                                                                                                                                                                                                                                                |                                                                                                                                                                                                                                                                                                                                                                                                                                                                                                                                                                                                                                                                                                                                                                                                                                                                                                                                                                                                                                                                                                                                                                                                                                                                                                                                                                                                                                                                                                                                                                                                                                                                                                                                                                                                                                                                                                                                                                                                                                                                                                                                |                                                                                                                                                                                                                                                                                                                                                                                                                                                                                                                                                                                                                                                                                                                                                                                                                                                                                                                                                                                                                                                                                                                                                                                                                                                                                                                                                                                                                                                                                                                                                                                                                                                                                                                                                                                                                                                                                                                                                                                                                                                                                                                                |                                                                                                                                                                                                                                                                                                                                                                                                                                                                                                                                                                                                                                                                                                                                                                                                                                                                                                                                                                                                                                                                                                                                                                                                                                                                                                                                                                                                                                                                                                                                                                                                                                                                                                                                                                                                                                                                                                                                                                                                                                                                                                                                |                                                                                                                                                                                                                                                                                                                                                                                                                                                                                                                                                                                                                                                                                                                                                                                                                                                                                                                                                                                                                                                                                                                                                                                                                                                                                                                                                                                                                                                                                                                                                                                                                                                                                                                                                                                                                                                                                                                                                                                                                                                                                                                                |                                                                                                                                                                                                                                                                                                                                                                                                                                                                                                                                                                                                                                                                                                                                                                                                                                                                                                                                                                                                                                                                                                                                                                                                                                                                                                                                                                                                                                                                                                                                                                                                                                                                                                                                                                                                                                                                                                                                                                                                                                                                                                                               |                                                                                                          |                                                                                                                                                                                                                                                                                                                                                                                                                                                                                                                                                                                                                                                                                                                                                                                                                                                                                                                                                                                                                                                                                                                                                                                                                                                                                                                                                                                                                                                                                                                                                                                                                                                                                                                                                                                                                                                                                                                                                                                                                                                                                                                                |                                                                                                                                                                                                                                                                                                                                                                                                                                                                                                                                                                                                                                                                                                                                                                                                                                                                                                                                                                                                                                                                                                                                                                                                                                                                                                                                                                                                                                                                                                                                                                                                                                                                                                                                                                                                                                                                                                                                                                                                                                                                                                                                |                                                                                                                                                                                                                                                                                                                                                                                                                                                                                                                                                                                                                                                                                                                                                                                                                                                                                                                                                                                                                                                                                                                                                                                                                                                                                                                                                                                                                                                                                                                                                                                                                                                                                                                                                                                                                                                                                                                                                                                                                                                                                                                                |                                                                                                                                                                                                                                                                                                                                                                                                                                                                                                                                                                                                                                                                                                                                                                                                                                                                                                                                                                                                                                                                                                                                                                                                                                                                                                                                                                                                                                                                                                                                                                                                                                                                                                                                                                                                                                                                                                                                                                                                                                                                                                                                |                                                                                                                                                                                                                                                                                                                                                                                                                                                                                                                                                                                                                                                                                                                                                                                                                                                                                                                                                                                                                                                                                                                                                                                                                                                                                                                                                                                                                                                                                                                                                                                                                                                                                                                                                                                                                                                                                                                                                                                                                                                                                                                                |                                                                                                                    |                                                                                                                                                                                                                                                                                                                                                                                                                                                                                                                                                                                                                                                                                                                                                                                                                                                                                                                                                                                                                                                                                                                                                                                                                                                                                                                                                                                                                                                                                                                                                                                                                                                                                                                                                                                                                                                                                                                                                                                                                                                                                                                                |                                                                                                                                                                                                                                                                                                                                                                                                                                                                                                                                                                                                                                                                                                                                                                                                                                                                                                                                                                                                                                                                                                                                                                                                                                                                                                                                                                                                                                                                                                                                                                                                                                                                                                                                                                                                                                                                                                                                                                                                                                                                                                                                |                                                                                                                 |                              |
| Dimensions                                                                                                                                                                                                                                                                                                 |                                                                                                                                                                                                                                                                                                                                                                                                                                                                                                                                                                                                                                                                                                                                                                                                                                                                                                                                                                                                                                                                                                                                                                                                                                                                                                                                                                                                                                                                                                                                                                                                                                                                                                                                                                                                                                                                                                                                                                                                                                                                                                                                | x 95 x 160                                                                                                                                                                                                                                                                                                                                                                                                                                                                                                                                                                                                                                                                                                                                                                                                                                                                                                                                                                                                                                                                                                                                                                                                                                                                                                                                                                                                                                                                                                                                                                                                                                                                                                                                                                                                                                                                                                                                                                                                                                                                                                                     |                                                                                                                                                                                                                                                                                                                                                                                                                                                                                                                                                                                                                                                                                                                                                                                                                                                                                                                                                                                                                                                                                                                                                                                                                                                                                                                                                                                                                                                                                                                                                                                                                                                                                                                                                                                                                                                                                                                                                                                                                                                                                                                                |                                                                                                                                                                                                                                                                                                                                                                                                                                                                                                                                                                                                                                                                                                                                                                                                                                                                                                                                                                                                                                                                                                                                                                                                                                                                                                                                                                                                                                                                                                                                                                                                                                                                                                                                                                                                                                                                                                                                                                                                                                                                                                                                |                                                                                                                                                                                                                                                                                                                                                                                                                                                                                                                                                                                                                                                                                                                                                                                                                                                                                                                                                                                                                                                                                                                                                                                                                                                                                                                                                                                                                                                                                                                                                                                                                                                                                                                                                                                                                                                                                                                                                                                                                                                                                                                                |                                                                                                                                                                                                                                                                                                                                                                                                                                                                                                                                                                                                                                                                                                                                                                                                                                                                                                                                                                                                                                                                                                                                                                                                                                                                                                                                                                                                                                                                                                                                                                                                                                                                                                                                                                                                                                                                                                                                                                                                                                                                                                                               | 5,682 sf                                                                                                 |                                                                                                                                                                                                                                                                                                                                                                                                                                                                                                                                                                                                                                                                                                                                                                                                                                                                                                                                                                                                                                                                                                                                                                                                                                                                                                                                                                                                                                                                                                                                                                                                                                                                                                                                                                                                                                                                                                                                                                                                                                                                                                                                | Sha                                                                                                                                                                                                                                                                                                                                                                                                                                                                                                                                                                                                                                                                                                                                                                                                                                                                                                                                                                                                                                                                                                                                                                                                                                                                                                                                                                                                                                                                                                                                                                                                                                                                                                                                                                                                                                                                                                                                                                                                                                                                                                                            | <sup>ape</sup> r                                                                                                                                                                                                                                                                                                                                                                                                                                                                                                                                                                                                                                                                                                                                                                                                                                                                                                                                                                                                                                                                                                                                                                                                                                                                                                                                                                                                                                                                                                                                                                                                                                                                                                                                                                                                                                                                                                                                                                                                                                                                                                               | rectang                                                                                                                                                                                                                                                                                                                                                                                                                                                                                                                                                                                                                                                                                                                                                                                                                                                                                                                                                                                                                                                                                                                                                                                                                                                                                                                                                                                                                                                                                                                                                                                                                                                                                                                                                                                                                                                                                                                                                                                                                                                                                                                        | jular                                                                                                                                                                                                                                                                                                                                                                                                                                                                                                                                                                                                                                                                                                                                                                                                                                                                                                                                                                                                                                                                                                                                                                                                                                                                                                                                                                                                                                                                                                                                                                                                                                                                                                                                                                                                                                                                                                                                                                                                                                                                                                                          |                                                                                                                    | View N                                                                                                                                                                                                                                                                                                                                                                                                                                                                                                                                                                                                                                                                                                                                                                                                                                                                                                                                                                                                                                                                                                                                                                                                                                                                                                                                                                                                                                                                                                                                                                                                                                                                                                                                                                                                                                                                                                                                                                                                                                                                                                                         | I;Res;G                                                                                                                                                                                                                                                                                                                                                                                                                                                                                                                                                                                                                                                                                                                                                                                                                                                                                                                                                                                                                                                                                                                                                                                                                                                                                                                                                                                                                                                                                                                                                                                                                                                                                                                                                                                                                                                                                                                                                                                                                                                                                                                        | lfvw                                                                                                            |                              |
| Specific Zonin                                                                                                                                                                                                                                                                                             | ng Classification                                                                                                                                                                                                                                                                                                                                                                                                                                                                                                                                                                                                                                                                                                                                                                                                                                                                                                                                                                                                                                                                                                                                                                                                                                                                                                                                                                                                                                                                                                                                                                                                                                                                                                                                                                                                                                                                                                                                                                                                                                                                                                              | R15Pl                                                                                                                                                                                                                                                                                                                                                                                                                                                                                                                                                                                                                                                                                                                                                                                                                                                                                                                                                                                                                                                                                                                                                                                                                                                                                                                                                                                                                                                                                                                                                                                                                                                                                                                                                                                                                                                                                                                                                                                                                                                                                                                          | UD                                                                                                                                                                                                                                                                                                                                                                                                                                                                                                                                                                                                                                                                                                                                                                                                                                                                                                                                                                                                                                                                                                                                                                                                                                                                                                                                                                                                                                                                                                                                                                                                                                                                                                                                                                                                                                                                                                                                                                                                                                                                                                                             |                                                                                                                                                                                                                                                                                                                                                                                                                                                                                                                                                                                                                                                                                                                                                                                                                                                                                                                                                                                                                                                                                                                                                                                                                                                                                                                                                                                                                                                                                                                                                                                                                                                                                                                                                                                                                                                                                                                                                                                                                                                                                                                                |                                                                                                                                                                                                                                                                                                                                                                                                                                                                                                                                                                                                                                                                                                                                                                                                                                                                                                                                                                                                                                                                                                                                                                                                                                                                                                                                                                                                                                                                                                                                                                                                                                                                                                                                                                                                                                                                                                                                                                                                                                                                                                                                | Zoning Des                                                                                                                                                                                                                                                                                                                                                                                                                                                                                                                                                                                                                                                                                                                                                                                                                                                                                                                                                                                                                                                                                                                                                                                                                                                                                                                                                                                                                                                                                                                                                                                                                                                                                                                                                                                                                                                                                                                                                                                                                                                                                                                    | scription                                                                                                | R-15 -                                                                                                                                                                                                                                                                                                                                                                                                                                                                                                                                                                                                                                                                                                                                                                                                                                                                                                                                                                                                                                                                                                                                                                                                                                                                                                                                                                                                                                                                                                                                                                                                                                                                                                                                                                                                                                                                                                                                                                                                                                                                                                                         | Single-Fa                                                                                                                                                                                                                                                                                                                                                                                                                                                                                                                                                                                                                                                                                                                                                                                                                                                                                                                                                                                                                                                                                                                                                                                                                                                                                                                                                                                                                                                                                                                                                                                                                                                                                                                                                                                                                                                                                                                                                                                                                                                                                                                      | mily .                                                                                                                                                                                                                                                                                                                                                                                                                                                                                                                                                                                                                                                                                                                                                                                                                                                                                                                                                                                                                                                                                                                                                                                                                                                                                                                                                                                                                                                                                                                                                                                                                                                                                                                                                                                                                                                                                                                                                                                                                                                                                                                         | - Minim                                                                                                                                                                                                                                                                                                                                                                                                                                                                                                                                                                                                                                                                                                                                                                                                                                                                                                                                                                                                                                                                                                                                                                                                                                                                                                                                                                                                                                                                                                                                                                                                                                                                                                                                                                                                                                                                                                                                                                                                                                                                                                                        | num lot si                                                                                                                                                                                                                                                                                                                                                                                                                                                                                                                                                                                                                                                                                                                                                                                                                                                                                                                                                                                                                                                                                                                                                                                                                                                                                                                                                                                                                                                                                                                                                                                                                                                                                                                                                                                                                                                                                                                                                                                                                                                                                                                     | ze 150                                                                                                             | 00 squar                                                                                                                                                                                                                                                                                                                                                                                                                                                                                                                                                                                                                                                                                                                                                                                                                                                                                                                                                                                                                                                                                                                                                                                                                                                                                                                                                                                                                                                                                                                                                                                                                                                                                                                                                                                                                                                                                                                                                                                                                                                                                                                       | e feet.                                                                                                                                                                                                                                                                                                                                                                                                                                                                                                                                                                                                                                                                                                                                                                                                                                                                                                                                                                                                                                                                                                                                                                                                                                                                                                                                                                                                                                                                                                                                                                                                                                                                                                                                                                                                                                                                                                                                                                                                                                                                                                                        | Planned                                                                                                         | Dev                          |
| Zoning Compl                                                                                                                                                                                                                                                                                               | liance 🔀                                                                                                                                                                                                                                                                                                                                                                                                                                                                                                                                                                                                                                                                                                                                                                                                                                                                                                                                                                                                                                                                                                                                                                                                                                                                                                                                                                                                                                                                                                                                                                                                                                                                                                                                                                                                                                                                                                                                                                                                                                                                                                                       | Legal Le                                                                                                                                                                                                                                                                                                                                                                                                                                                                                                                                                                                                                                                                                                                                                                                                                                                                                                                                                                                                                                                                                                                                                                                                                                                                                                                                                                                                                                                                                                                                                                                                                                                                                                                                                                                                                                                                                                                                                                                                                                                                                                                       | egal Noncon                                                                                                                                                                                                                                                                                                                                                                                                                                                                                                                                                                                                                                                                                                                                                                                                                                                                                                                                                                                                                                                                                                                                                                                                                                                                                                                                                                                                                                                                                                                                                                                                                                                                                                                                                                                                                                                                                                                                                                                                                                                                                                                    | nforming (Grandf                                                                                                                                                                                                                                                                                                                                                                                                                                                                                                                                                                                                                                                                                                                                                                                                                                                                                                                                                                                                                                                                                                                                                                                                                                                                                                                                                                                                                                                                                                                                                                                                                                                                                                                                                                                                                                                                                                                                                                                                                                                                                                               | fathered Use)                                                                                                                                                                                                                                                                                                                                                                                                                                                                                                                                                                                                                                                                                                                                                                                                                                                                                                                                                                                                                                                                                                                                                                                                                                                                                                                                                                                                                                                                                                                                                                                                                                                                                                                                                                                                                                                                                                                                                                                                                                                                                                                  |                                                                                                                                                                                                                                                                                                                                                                                                                                                                                                                                                                                                                                                                                                                                                                                                                                                                                                                                                                                                                                                                                                                                                                                                                                                                                                                                                                                                                                                                                                                                                                                                                                                                                                                                                                                                                                                                                                                                                                                                                                                                                                                               | No Zoni                                                                                                  | ng                                                                                                                                                                                                                                                                                                                                                                                                                                                                                                                                                                                                                                                                                                                                                                                                                                                                                                                                                                                                                                                                                                                                                                                                                                                                                                                                                                                                                                                                                                                                                                                                                                                                                                                                                                                                                                                                                                                                                                                                                                                                                                                             | Illegal (describ                                                                                                                                                                                                                                                                                                                                                                                                                                                                                                                                                                                                                                                                                                                                                                                                                                                                                                                                                                                                                                                                                                                                                                                                                                                                                                                                                                                                                                                                                                                                                                                                                                                                                                                                                                                                                                                                                                                                                                                                                                                                                                               | e)                                                                                                                                                                                                                                                                                                                                                                                                                                                                                                                                                                                                                                                                                                                                                                                                                                                                                                                                                                                                                                                                                                                                                                                                                                                                                                                                                                                                                                                                                                                                                                                                                                                                                                                                                                                                                                                                                                                                                                                                                                                                                                                             |                                                                                                                                                                                                                                                                                                                                                                                                                                                                                                                                                                                                                                                                                                                                                                                                                                                                                                                                                                                                                                                                                                                                                                                                                                                                                                                                                                                                                                                                                                                                                                                                                                                                                                                                                                                                                                                                                                                                                                                                                                                                                                                                |                                                                                                                                                                                                                                                                                                                                                                                                                                                                                                                                                                                                                                                                                                                                                                                                                                                                                                                                                                                                                                                                                                                                                                                                                                                                                                                                                                                                                                                                                                                                                                                                                                                                                                                                                                                                                                                                                                                                                                                                                                                                                                                                |                                                                                                                    |                                                                                                                                                                                                                                                                                                                                                                                                                                                                                                                                                                                                                                                                                                                                                                                                                                                                                                                                                                                                                                                                                                                                                                                                                                                                                                                                                                                                                                                                                                                                                                                                                                                                                                                                                                                                                                                                                                                                                                                                                                                                                                                                |                                                                                                                                                                                                                                                                                                                                                                                                                                                                                                                                                                                                                                                                                                                                                                                                                                                                                                                                                                                                                                                                                                                                                                                                                                                                                                                                                                                                                                                                                                                                                                                                                                                                                                                                                                                                                                                                                                                                                                                                                                                                                                                                |                                                                                                                 |                              |
| Is the highest                                                                                                                                                                                                                                                                                             | and best use of                                                                                                                                                                                                                                                                                                                                                                                                                                                                                                                                                                                                                                                                                                                                                                                                                                                                                                                                                                                                                                                                                                                                                                                                                                                                                                                                                                                                                                                                                                                                                                                                                                                                                                                                                                                                                                                                                                                                                                                                                                                                                                                | subject property or                                                                                                                                                                                                                                                                                                                                                                                                                                                                                                                                                                                                                                                                                                                                                                                                                                                                                                                                                                                                                                                                                                                                                                                                                                                                                                                                                                                                                                                                                                                                                                                                                                                                                                                                                                                                                                                                                                                                                                                                                                                                                                            | . Incommend (                                                                                                                                                                                                                                                                                                                                                                                                                                                                                                                                                                                                                                                                                                                                                                                                                                                                                                                                                                                                                                                                                                                                                                                                                                                                                                                                                                                                                                                                                                                                                                                                                                                                                                                                                                                                                                                                                                                                                                                                                                                                                                                  |                                                                                                                                                                                                                                                                                                                                                                                                                                                                                                                                                                                                                                                                                                                                                                                                                                                                                                                                                                                                                                                                                                                                                                                                                                                                                                                                                                                                                                                                                                                                                                                                                                                                                                                                                                                                                                                                                                                                                                                                                                                                                                                                |                                                                                                                                                                                                                                                                                                                                                                                                                                                                                                                                                                                                                                                                                                                                                                                                                                                                                                                                                                                                                                                                                                                                                                                                                                                                                                                                                                                                                                                                                                                                                                                                                                                                                                                                                                                                                                                                                                                                                                                                                                                                                                                                |                                                                                                                                                                                                                                                                                                                                                                                                                                                                                                                                                                                                                                                                                                                                                                                                                                                                                                                                                                                                                                                                                                                                                                                                                                                                                                                                                                                                                                                                                                                                                                                                                                                                                                                                                                                                                                                                                                                                                                                                                                                                                                                               |                                                                                                          |                                                                                                                                                                                                                                                                                                                                                                                                                                                                                                                                                                                                                                                                                                                                                                                                                                                                                                                                                                                                                                                                                                                                                                                                                                                                                                                                                                                                                                                                                                                                                                                                                                                                                                                                                                                                                                                                                                                                                                                                                                                                                                                                |                                                                                                                                                                                                                                                                                                                                                                                                                                                                                                                                                                                                                                                                                                                                                                                                                                                                                                                                                                                                                                                                                                                                                                                                                                                                                                                                                                                                                                                                                                                                                                                                                                                                                                                                                                                                                                                                                                                                                                                                                                                                                                                                |                                                                                                                                                                                                                                                                                                                                                                                                                                                                                                                                                                                                                                                                                                                                                                                                                                                                                                                                                                                                                                                                                                                                                                                                                                                                                                                                                                                                                                                                                                                                                                                                                                                                                                                                                                                                                                                                                                                                                                                                                                                                                                                                |                                                                                                                                                                                                                                                                                                                                                                                                                                                                                                                                                                                                                                                                                                                                                                                                                                                                                                                                                                                                                                                                                                                                                                                                                                                                                                                                                                                                                                                                                                                                                                                                                                                                                                                                                                                                                                                                                                                                                                                                                                                                                                                                |                                                                                                                                                                                                                                                                                                                                                                                                                                                                                                                                                                                                                                                                                                                                                                                                                                                                                                                                                                                                                                                                                                                                                                                                                                                                                                                                                                                                                                                                                                                                                                                                                                                                                                                                                                                                                                                                                                                                                                                                                                                                                                                                |                                                                                                                    |                                                                                                                                                                                                                                                                                                                                                                                                                                                                                                                                                                                                                                                                                                                                                                                                                                                                                                                                                                                                                                                                                                                                                                                                                                                                                                                                                                                                                                                                                                                                                                                                                                                                                                                                                                                                                                                                                                                                                                                                                                                                                                                                |                                                                                                                                                                                                                                                                                                                                                                                                                                                                                                                                                                                                                                                                                                                                                                                                                                                                                                                                                                                                                                                                                                                                                                                                                                                                                                                                                                                                                                                                                                                                                                                                                                                                                                                                                                                                                                                                                                                                                                                                                                                                                                                                |                                                                                                                 |                              |
|                                                                                                                                                                                                                                                                                                            |                                                                                                                                                                                                                                                                                                                                                                                                                                                                                                                                                                                                                                                                                                                                                                                                                                                                                                                                                                                                                                                                                                                                                                                                                                                                                                                                                                                                                                                                                                                                                                                                                                                                                                                                                                                                                                                                                                                                                                                                                                                                                                                                | onniner hinheith ap                                                                                                                                                                                                                                                                                                                                                                                                                                                                                                                                                                                                                                                                                                                                                                                                                                                                                                                                                                                                                                                                                                                                                                                                                                                                                                                                                                                                                                                                                                                                                                                                                                                                                                                                                                                                                                                                                                                                                                                                                                                                                                            | s improvea (:                                                                                                                                                                                                                                                                                                                                                                                                                                                                                                                                                                                                                                                                                                                                                                                                                                                                                                                                                                                                                                                                                                                                                                                                                                                                                                                                                                                                                                                                                                                                                                                                                                                                                                                                                                                                                                                                                                                                                                                                                                                                                                                  | or as proposed p                                                                                                                                                                                                                                                                                                                                                                                                                                                                                                                                                                                                                                                                                                                                                                                                                                                                                                                                                                                                                                                                                                                                                                                                                                                                                                                                                                                                                                                                                                                                                                                                                                                                                                                                                                                                                                                                                                                                                                                                                                                                                                               | per plans and                                                                                                                                                                                                                                                                                                                                                                                                                                                                                                                                                                                                                                                                                                                                                                                                                                                                                                                                                                                                                                                                                                                                                                                                                                                                                                                                                                                                                                                                                                                                                                                                                                                                                                                                                                                                                                                                                                                                                                                                                                                                                                                  | specification                                                                                                                                                                                                                                                                                                                                                                                                                                                                                                                                                                                                                                                                                                                                                                                                                                                                                                                                                                                                                                                                                                                                                                                                                                                                                                                                                                                                                                                                                                                                                                                                                                                                                                                                                                                                                                                                                                                                                                                                                                                                                                                 | ns) the present                                                                                          | use?                                                                                                                                                                                                                                                                                                                                                                                                                                                                                                                                                                                                                                                                                                                                                                                                                                                                                                                                                                                                                                                                                                                                                                                                                                                                                                                                                                                                                                                                                                                                                                                                                                                                                                                                                                                                                                                                                                                                                                                                                                                                                                                           |                                                                                                                                                                                                                                                                                                                                                                                                                                                                                                                                                                                                                                                                                                                                                                                                                                                                                                                                                                                                                                                                                                                                                                                                                                                                                                                                                                                                                                                                                                                                                                                                                                                                                                                                                                                                                                                                                                                                                                                                                                                                                                                                |                                                                                                                                                                                                                                                                                                                                                                                                                                                                                                                                                                                                                                                                                                                                                                                                                                                                                                                                                                                                                                                                                                                                                                                                                                                                                                                                                                                                                                                                                                                                                                                                                                                                                                                                                                                                                                                                                                                                                                                                                                                                                                                                |                                                                                                                                                                                                                                                                                                                                                                                                                                                                                                                                                                                                                                                                                                                                                                                                                                                                                                                                                                                                                                                                                                                                                                                                                                                                                                                                                                                                                                                                                                                                                                                                                                                                                                                                                                                                                                                                                                                                                                                                                                                                                                                                | X Yes                                                                                                                                                                                                                                                                                                                                                                                                                                                                                                                                                                                                                                                                                                                                                                                                                                                                                                                                                                                                                                                                                                                                                                                                                                                                                                                                                                                                                                                                                                                                                                                                                                                                                                                                                                                                                                                                                                                                                                                                                                                                                                                          | No                                                                                                                 | If No, desc                                                                                                                                                                                                                                                                                                                                                                                                                                                                                                                                                                                                                                                                                                                                                                                                                                                                                                                                                                                                                                                                                                                                                                                                                                                                                                                                                                                                                                                                                                                                                                                                                                                                                                                                                                                                                                                                                                                                                                                                                                                                                                                    | cribe                                                                                                                                                                                                                                                                                                                                                                                                                                                                                                                                                                                                                                                                                                                                                                                                                                                                                                                                                                                                                                                                                                                                                                                                                                                                                                                                                                                                                                                                                                                                                                                                                                                                                                                                                                                                                                                                                                                                                                                                                                                                                                                          |                                                                                                                 |                              |
|                                                                                                                                                                                                                                                                                                            |                                                                                                                                                                                                                                                                                                                                                                                                                                                                                                                                                                                                                                                                                                                                                                                                                                                                                                                                                                                                                                                                                                                                                                                                                                                                                                                                                                                                                                                                                                                                                                                                                                                                                                                                                                                                                                                                                                                                                                                                                                                                                                                                | osojoot property dt                                                                                                                                                                                                                                                                                                                                                                                                                                                                                                                                                                                                                                                                                                                                                                                                                                                                                                                                                                                                                                                                                                                                                                                                                                                                                                                                                                                                                                                                                                                                                                                                                                                                                                                                                                                                                                                                                                                                                                                                                                                                                                            | s improved (                                                                                                                                                                                                                                                                                                                                                                                                                                                                                                                                                                                                                                                                                                                                                                                                                                                                                                                                                                                                                                                                                                                                                                                                                                                                                                                                                                                                                                                                                                                                                                                                                                                                                                                                                                                                                                                                                                                                                                                                                                                                                                                   | or as proposed ,                                                                                                                                                                                                                                                                                                                                                                                                                                                                                                                                                                                                                                                                                                                                                                                                                                                                                                                                                                                                                                                                                                                                                                                                                                                                                                                                                                                                                                                                                                                                                                                                                                                                                                                                                                                                                                                                                                                                                                                                                                                                                                               | per plans and                                                                                                                                                                                                                                                                                                                                                                                                                                                                                                                                                                                                                                                                                                                                                                                                                                                                                                                                                                                                                                                                                                                                                                                                                                                                                                                                                                                                                                                                                                                                                                                                                                                                                                                                                                                                                                                                                                                                                                                                                                                                                                                  | specification                                                                                                                                                                                                                                                                                                                                                                                                                                                                                                                                                                                                                                                                                                                                                                                                                                                                                                                                                                                                                                                                                                                                                                                                                                                                                                                                                                                                                                                                                                                                                                                                                                                                                                                                                                                                                                                                                                                                                                                                                                                                                                                 | ns) the present                                                                                          | use?                                                                                                                                                                                                                                                                                                                                                                                                                                                                                                                                                                                                                                                                                                                                                                                                                                                                                                                                                                                                                                                                                                                                                                                                                                                                                                                                                                                                                                                                                                                                                                                                                                                                                                                                                                                                                                                                                                                                                                                                                                                                                                                           |                                                                                                                                                                                                                                                                                                                                                                                                                                                                                                                                                                                                                                                                                                                                                                                                                                                                                                                                                                                                                                                                                                                                                                                                                                                                                                                                                                                                                                                                                                                                                                                                                                                                                                                                                                                                                                                                                                                                                                                                                                                                                                                                |                                                                                                                                                                                                                                                                                                                                                                                                                                                                                                                                                                                                                                                                                                                                                                                                                                                                                                                                                                                                                                                                                                                                                                                                                                                                                                                                                                                                                                                                                                                                                                                                                                                                                                                                                                                                                                                                                                                                                                                                                                                                                                                                |                                                                                                                                                                                                                                                                                                                                                                                                                                                                                                                                                                                                                                                                                                                                                                                                                                                                                                                                                                                                                                                                                                                                                                                                                                                                                                                                                                                                                                                                                                                                                                                                                                                                                                                                                                                                                                                                                                                                                                                                                                                                                                                                | X Yes                                                                                                                                                                                                                                                                                                                                                                                                                                                                                                                                                                                                                                                                                                                                                                                                                                                                                                                                                                                                                                                                                                                                                                                                                                                                                                                                                                                                                                                                                                                                                                                                                                                                                                                                                                                                                                                                                                                                                                                                                                                                                                                          | ☐ No                                                                                                               | If No, desc                                                                                                                                                                                                                                                                                                                                                                                                                                                                                                                                                                                                                                                                                                                                                                                                                                                                                                                                                                                                                                                                                                                                                                                                                                                                                                                                                                                                                                                                                                                                                                                                                                                                                                                                                                                                                                                                                                                                                                                                                                                                                                                    | cribe                                                                                                                                                                                                                                                                                                                                                                                                                                                                                                                                                                                                                                                                                                                                                                                                                                                                                                                                                                                                                                                                                                                                                                                                                                                                                                                                                                                                                                                                                                                                                                                                                                                                                                                                                                                                                                                                                                                                                                                                                                                                                                                          |                                                                                                                 |                              |
| Utilities                                                                                                                                                                                                                                                                                                  | Public                                                                                                                                                                                                                                                                                                                                                                                                                                                                                                                                                                                                                                                                                                                                                                                                                                                                                                                                                                                                                                                                                                                                                                                                                                                                                                                                                                                                                                                                                                                                                                                                                                                                                                                                                                                                                                                                                                                                                                                                                                                                                                                         | Other (describe)                                                                                                                                                                                                                                                                                                                                                                                                                                                                                                                                                                                                                                                                                                                                                                                                                                                                                                                                                                                                                                                                                                                                                                                                                                                                                                                                                                                                                                                                                                                                                                                                                                                                                                                                                                                                                                                                                                                                                                                                                                                                                                               | s improved (                                                                                                                                                                                                                                                                                                                                                                                                                                                                                                                                                                                                                                                                                                                                                                                                                                                                                                                                                                                                                                                                                                                                                                                                                                                                                                                                                                                                                                                                                                                                                                                                                                                                                                                                                                                                                                                                                                                                                                                                                                                                                                                   | or as proposed                                                                                                                                                                                                                                                                                                                                                                                                                                                                                                                                                                                                                                                                                                                                                                                                                                                                                                                                                                                                                                                                                                                                                                                                                                                                                                                                                                                                                                                                                                                                                                                                                                                                                                                                                                                                                                                                                                                                                                                                                                                                                                                 | per plans and                                                                                                                                                                                                                                                                                                                                                                                                                                                                                                                                                                                                                                                                                                                                                                                                                                                                                                                                                                                                                                                                                                                                                                                                                                                                                                                                                                                                                                                                                                                                                                                                                                                                                                                                                                                                                                                                                                                                                                                                                                                                                                                  | specification<br>Public                                                                                                                                                                                                                                                                                                                                                                                                                                                                                                                                                                                                                                                                                                                                                                                                                                                                                                                                                                                                                                                                                                                                                                                                                                                                                                                                                                                                                                                                                                                                                                                                                                                                                                                                                                                                                                                                                                                                                                                                                                                                                                       |                                                                                                          |                                                                                                                                                                                                                                                                                                                                                                                                                                                                                                                                                                                                                                                                                                                                                                                                                                                                                                                                                                                                                                                                                                                                                                                                                                                                                                                                                                                                                                                                                                                                                                                                                                                                                                                                                                                                                                                                                                                                                                                                                                                                                                                                |                                                                                                                                                                                                                                                                                                                                                                                                                                                                                                                                                                                                                                                                                                                                                                                                                                                                                                                                                                                                                                                                                                                                                                                                                                                                                                                                                                                                                                                                                                                                                                                                                                                                                                                                                                                                                                                                                                                                                                                                                                                                                                                                |                                                                                                                                                                                                                                                                                                                                                                                                                                                                                                                                                                                                                                                                                                                                                                                                                                                                                                                                                                                                                                                                                                                                                                                                                                                                                                                                                                                                                                                                                                                                                                                                                                                                                                                                                                                                                                                                                                                                                                                                                                                                                                                                | Off-site Im                                                                                                                                                                                                                                                                                                                                                                                                                                                                                                                                                                                                                                                                                                                                                                                                                                                                                                                                                                                                                                                                                                                                                                                                                                                                                                                                                                                                                                                                                                                                                                                                                                                                                                                                                                                                                                                                                                                                                                                                                                                                                                                    | Yes                                                                                                                                                                                                                                                                                                                                                                                                                                                                                                                                                                                                                                                                                                                                                                                                                                                                                                                                                                                                                                                                                                                                                                                                                                                                                                                                                                                                                                                                                                                                                                                                                                                                                                                                                                                                                                                                                                                                                                                                                                                                                                                            |                                                                                                                    | If No, desc                                                                                                                                                                                                                                                                                                                                                                                                                                                                                                                                                                                                                                                                                                                                                                                                                                                                                                                                                                                                                                                                                                                                                                                                                                                                                                                                                                                                                                                                                                                                                                                                                                                                                                                                                                                                                                                                                                                                                                                                                                                                                                                    | cribe<br>Pul                                                                                                                                                                                                                                                                                                                                                                                                                                                                                                                                                                                                                                                                                                                                                                                                                                                                                                                                                                                                                                                                                                                                                                                                                                                                                                                                                                                                                                                                                                                                                                                                                                                                                                                                                                                                                                                                                                                                                                                                                                                                                                                   | blic P                                                                                                          | rivate                       |
|                                                                                                                                                                                                                                                                                                            |                                                                                                                                                                                                                                                                                                                                                                                                                                                                                                                                                                                                                                                                                                                                                                                                                                                                                                                                                                                                                                                                                                                                                                                                                                                                                                                                                                                                                                                                                                                                                                                                                                                                                                                                                                                                                                                                                                                                                                                                                                                                                                                                |                                                                                                                                                                                                                                                                                                                                                                                                                                                                                                                                                                                                                                                                                                                                                                                                                                                                                                                                                                                                                                                                                                                                                                                                                                                                                                                                                                                                                                                                                                                                                                                                                                                                                                                                                                                                                                                                                                                                                                                                                                                                                                                                | s improved (                                                                                                                                                                                                                                                                                                                                                                                                                                                                                                                                                                                                                                                                                                                                                                                                                                                                                                                                                                                                                                                                                                                                                                                                                                                                                                                                                                                                                                                                                                                                                                                                                                                                                                                                                                                                                                                                                                                                                                                                                                                                                                                   |                                                                                                                                                                                                                                                                                                                                                                                                                                                                                                                                                                                                                                                                                                                                                                                                                                                                                                                                                                                                                                                                                                                                                                                                                                                                                                                                                                                                                                                                                                                                                                                                                                                                                                                                                                                                                                                                                                                                                                                                                                                                                                                                |                                                                                                                                                                                                                                                                                                                                                                                                                                                                                                                                                                                                                                                                                                                                                                                                                                                                                                                                                                                                                                                                                                                                                                                                                                                                                                                                                                                                                                                                                                                                                                                                                                                                                                                                                                                                                                                                                                                                                                                                                                                                                                                                | Public                                                                                                                                                                                                                                                                                                                                                                                                                                                                                                                                                                                                                                                                                                                                                                                                                                                                                                                                                                                                                                                                                                                                                                                                                                                                                                                                                                                                                                                                                                                                                                                                                                                                                                                                                                                                                                                                                                                                                                                                                                                                                                                        |                                                                                                          |                                                                                                                                                                                                                                                                                                                                                                                                                                                                                                                                                                                                                                                                                                                                                                                                                                                                                                                                                                                                                                                                                                                                                                                                                                                                                                                                                                                                                                                                                                                                                                                                                                                                                                                                                                                                                                                                                                                                                                                                                                                                                                                                |                                                                                                                                                                                                                                                                                                                                                                                                                                                                                                                                                                                                                                                                                                                                                                                                                                                                                                                                                                                                                                                                                                                                                                                                                                                                                                                                                                                                                                                                                                                                                                                                                                                                                                                                                                                                                                                                                                                                                                                                                                                                                                                                |                                                                                                                                                                                                                                                                                                                                                                                                                                                                                                                                                                                                                                                                                                                                                                                                                                                                                                                                                                                                                                                                                                                                                                                                                                                                                                                                                                                                                                                                                                                                                                                                                                                                                                                                                                                                                                                                                                                                                                                                                                                                                                                                | Chroni                                                                                                                                                                                                                                                                                                                                                                                                                                                                                                                                                                                                                                                                                                                                                                                                                                                                                                                                                                                                                                                                                                                                                                                                                                                                                                                                                                                                                                                                                                                                                                                                                                                                                                                                                                                                                                                                                                                                                                                                                                                                                                                         | provements -                                                                                                                                                                                                                                                                                                                                                                                                                                                                                                                                                                                                                                                                                                                                                                                                                                                                                                                                                                                                                                                                                                                                                                                                                                                                                                                                                                                                                                                                                                                                                                                                                                                                                                                                                                                                                                                                                                                                                                                                                                                                                                                   |                                                                                                                    | If No, desc                                                                                                                                                                                                                                                                                                                                                                                                                                                                                                                                                                                                                                                                                                                                                                                                                                                                                                                                                                                                                                                                                                                                                                                                                                                                                                                                                                                                                                                                                                                                                                                                                                                                                                                                                                                                                                                                                                                                                                                                                                                                                                                    | Pul                                                                                                                                                                                                                                                                                                                                                                                                                                                                                                                                                                                                                                                                                                                                                                                                                                                                                                                                                                                                                                                                                                                                                                                                                                                                                                                                                                                                                                                                                                                                                                                                                                                                                                                                                                                                                                                                                                                                                                                                                                                                                                                            | _                                                                                                               | rivate                       |
| Electricity                                                                                                                                                                                                                                                                                                | ×                                                                                                                                                                                                                                                                                                                                                                                                                                                                                                                                                                                                                                                                                                                                                                                                                                                                                                                                                                                                                                                                                                                                                                                                                                                                                                                                                                                                                                                                                                                                                                                                                                                                                                                                                                                                                                                                                                                                                                                                                                                                                                                              |                                                                                                                                                                                                                                                                                                                                                                                                                                                                                                                                                                                                                                                                                                                                                                                                                                                                                                                                                                                                                                                                                                                                                                                                                                                                                                                                                                                                                                                                                                                                                                                                                                                                                                                                                                                                                                                                                                                                                                                                                                                                                                                                | s improved (                                                                                                                                                                                                                                                                                                                                                                                                                                                                                                                                                                                                                                                                                                                                                                                                                                                                                                                                                                                                                                                                                                                                                                                                                                                                                                                                                                                                                                                                                                                                                                                                                                                                                                                                                                                                                                                                                                                                                                                                                                                                                                                   | V                                                                                                                                                                                                                                                                                                                                                                                                                                                                                                                                                                                                                                                                                                                                                                                                                                                                                                                                                                                                                                                                                                                                                                                                                                                                                                                                                                                                                                                                                                                                                                                                                                                                                                                                                                                                                                                                                                                                                                                                                                                                                                                              | Water                                                                                                                                                                                                                                                                                                                                                                                                                                                                                                                                                                                                                                                                                                                                                                                                                                                                                                                                                                                                                                                                                                                                                                                                                                                                                                                                                                                                                                                                                                                                                                                                                                                                                                                                                                                                                                                                                                                                                                                                                                                                                                                          | Public                                                                                                                                                                                                                                                                                                                                                                                                                                                                                                                                                                                                                                                                                                                                                                                                                                                                                                                                                                                                                                                                                                                                                                                                                                                                                                                                                                                                                                                                                                                                                                                                                                                                                                                                                                                                                                                                                                                                                                                                                                                                                                                        |                                                                                                          |                                                                                                                                                                                                                                                                                                                                                                                                                                                                                                                                                                                                                                                                                                                                                                                                                                                                                                                                                                                                                                                                                                                                                                                                                                                                                                                                                                                                                                                                                                                                                                                                                                                                                                                                                                                                                                                                                                                                                                                                                                                                                                                                |                                                                                                                                                                                                                                                                                                                                                                                                                                                                                                                                                                                                                                                                                                                                                                                                                                                                                                                                                                                                                                                                                                                                                                                                                                                                                                                                                                                                                                                                                                                                                                                                                                                                                                                                                                                                                                                                                                                                                                                                                                                                                                                                |                                                                                                                                                                                                                                                                                                                                                                                                                                                                                                                                                                                                                                                                                                                                                                                                                                                                                                                                                                                                                                                                                                                                                                                                                                                                                                                                                                                                                                                                                                                                                                                                                                                                                                                                                                                                                                                                                                                                                                                                                                                                                                                                | Street 2                                                                                                                                                                                                                                                                                                                                                                                                                                                                                                                                                                                                                                                                                                                                                                                                                                                                                                                                                                                                                                                                                                                                                                                                                                                                                                                                                                                                                                                                                                                                                                                                                                                                                                                                                                                                                                                                                                                                                                                                                                                                                                                       | provements -                                                                                                                                                                                                                                                                                                                                                                                                                                                                                                                                                                                                                                                                                                                                                                                                                                                                                                                                                                                                                                                                                                                                                                                                                                                                                                                                                                                                                                                                                                                                                                                                                                                                                                                                                                                                                                                                                                                                                                                                                                                                                                                   |                                                                                                                    | If No, desc                                                                                                                                                                                                                                                                                                                                                                                                                                                                                                                                                                                                                                                                                                                                                                                                                                                                                                                                                                                                                                                                                                                                                                                                                                                                                                                                                                                                                                                                                                                                                                                                                                                                                                                                                                                                                                                                                                                                                                                                                                                                                                                    | Pul                                                                                                                                                                                                                                                                                                                                                                                                                                                                                                                                                                                                                                                                                                                                                                                                                                                                                                                                                                                                                                                                                                                                                                                                                                                                                                                                                                                                                                                                                                                                                                                                                                                                                                                                                                                                                                                                                                                                                                                                                                                                                                                            | blic P                                                                                                          | rivate                       |
| Electricity Gas                                                                                                                                                                                                                                                                                            | X                                                                                                                                                                                                                                                                                                                                                                                                                                                                                                                                                                                                                                                                                                                                                                                                                                                                                                                                                                                                                                                                                                                                                                                                                                                                                                                                                                                                                                                                                                                                                                                                                                                                                                                                                                                                                                                                                                                                                                                                                                                                                                                              | Other (describe)                                                                                                                                                                                                                                                                                                                                                                                                                                                                                                                                                                                                                                                                                                                                                                                                                                                                                                                                                                                                                                                                                                                                                                                                                                                                                                                                                                                                                                                                                                                                                                                                                                                                                                                                                                                                                                                                                                                                                                                                                                                                                                               |                                                                                                                                                                                                                                                                                                                                                                                                                                                                                                                                                                                                                                                                                                                                                                                                                                                                                                                                                                                                                                                                                                                                                                                                                                                                                                                                                                                                                                                                                                                                                                                                                                                                                                                                                                                                                                                                                                                                                                                                                                                                                                                                | V                                                                                                                                                                                                                                                                                                                                                                                                                                                                                                                                                                                                                                                                                                                                                                                                                                                                                                                                                                                                                                                                                                                                                                                                                                                                                                                                                                                                                                                                                                                                                                                                                                                                                                                                                                                                                                                                                                                                                                                                                                                                                                                              | Water<br>Sanitary Sewer                                                                                                                                                                                                                                                                                                                                                                                                                                                                                                                                                                                                                                                                                                                                                                                                                                                                                                                                                                                                                                                                                                                                                                                                                                                                                                                                                                                                                                                                                                                                                                                                                                                                                                                                                                                                                                                                                                                                                                                                                                                                                                        | Public                                                                                                                                                                                                                                                                                                                                                                                                                                                                                                                                                                                                                                                                                                                                                                                                                                                                                                                                                                                                                                                                                                                                                                                                                                                                                                                                                                                                                                                                                                                                                                                                                                                                                                                                                                                                                                                                                                                                                                                                                                                                                                                        |                                                                                                          | escribe)                                                                                                                                                                                                                                                                                                                                                                                                                                                                                                                                                                                                                                                                                                                                                                                                                                                                                                                                                                                                                                                                                                                                                                                                                                                                                                                                                                                                                                                                                                                                                                                                                                                                                                                                                                                                                                                                                                                                                                                                                                                                                                                       | Man # 2-                                                                                                                                                                                                                                                                                                                                                                                                                                                                                                                                                                                                                                                                                                                                                                                                                                                                                                                                                                                                                                                                                                                                                                                                                                                                                                                                                                                                                                                                                                                                                                                                                                                                                                                                                                                                                                                                                                                                                                                                                                                                                                                       |                                                                                                                                                                                                                                                                                                                                                                                                                                                                                                                                                                                                                                                                                                                                                                                                                                                                                                                                                                                                                                                                                                                                                                                                                                                                                                                                                                                                                                                                                                                                                                                                                                                                                                                                                                                                                                                                                                                                                                                                                                                                                                                                | Street a                                                                                                                                                                                                                                                                                                                                                                                                                                                                                                                                                                                                                                                                                                                                                                                                                                                                                                                                                                                                                                                                                                                                                                                                                                                                                                                                                                                                                                                                                                                                                                                                                                                                                                                                                                                                                                                                                                                                                                                                                                                                                                                       | asphalt<br>none                                                                                                                                                                                                                                                                                                                                                                                                                                                                                                                                                                                                                                                                                                                                                                                                                                                                                                                                                                                                                                                                                                                                                                                                                                                                                                                                                                                                                                                                                                                                                                                                                                                                                                                                                                                                                                                                                                                                                                                                                                                                                                                |                                                                                                                    |                                                                                                                                                                                                                                                                                                                                                                                                                                                                                                                                                                                                                                                                                                                                                                                                                                                                                                                                                                                                                                                                                                                                                                                                                                                                                                                                                                                                                                                                                                                                                                                                                                                                                                                                                                                                                                                                                                                                                                                                                                                                                                                                | Pul                                                                                                                                                                                                                                                                                                                                                                                                                                                                                                                                                                                                                                                                                                                                                                                                                                                                                                                                                                                                                                                                                                                                                                                                                                                                                                                                                                                                                                                                                                                                                                                                                                                                                                                                                                                                                                                                                                                                                                                                                                                                                                                            | <b>\</b>                                                                                                        |                              |
| Electricity Gas FEMA Special                                                                                                                                                                                                                                                                               | X<br>I Flood Hazard Ar                                                                                                                                                                                                                                                                                                                                                                                                                                                                                                                                                                                                                                                                                                                                                                                                                                                                                                                                                                                                                                                                                                                                                                                                                                                                                                                                                                                                                                                                                                                                                                                                                                                                                                                                                                                                                                                                                                                                                                                                                                                                                                         | Other (describe)                                                                                                                                                                                                                                                                                                                                                                                                                                                                                                                                                                                                                                                                                                                                                                                                                                                                                                                                                                                                                                                                                                                                                                                                                                                                                                                                                                                                                                                                                                                                                                                                                                                                                                                                                                                                                                                                                                                                                                                                                                                                                                               | Yes                                                                                                                                                                                                                                                                                                                                                                                                                                                                                                                                                                                                                                                                                                                                                                                                                                                                                                                                                                                                                                                                                                                                                                                                                                                                                                                                                                                                                                                                                                                                                                                                                                                                                                                                                                                                                                                                                                                                                                                                                                                                                                                            | V<br>S<br>No FEI                                                                                                                                                                                                                                                                                                                                                                                                                                                                                                                                                                                                                                                                                                                                                                                                                                                                                                                                                                                                                                                                                                                                                                                                                                                                                                                                                                                                                                                                                                                                                                                                                                                                                                                                                                                                                                                                                                                                                                                                                                                                                                               | Water                                                                                                                                                                                                                                                                                                                                                                                                                                                                                                                                                                                                                                                                                                                                                                                                                                                                                                                                                                                                                                                                                                                                                                                                                                                                                                                                                                                                                                                                                                                                                                                                                                                                                                                                                                                                                                                                                                                                                                                                                                                                                                                          | Public  r X  e X                                                                                                                                                                                                                                                                                                                                                                                                                                                                                                                                                                                                                                                                                                                                                                                                                                                                                                                                                                                                                                                                                                                                                                                                                                                                                                                                                                                                                                                                                                                                                                                                                                                                                                                                                                                                                                                                                                                                                                                                                                                                                                              | Other (de                                                                                                | escribe) FEMA I                                                                                                                                                                                                                                                                                                                                                                                                                                                                                                                                                                                                                                                                                                                                                                                                                                                                                                                                                                                                                                                                                                                                                                                                                                                                                                                                                                                                                                                                                                                                                                                                                                                                                                                                                                                                                                                                                                                                                                                                                                                                                                                | . 01                                                                                                                                                                                                                                                                                                                                                                                                                                                                                                                                                                                                                                                                                                                                                                                                                                                                                                                                                                                                                                                                                                                                                                                                                                                                                                                                                                                                                                                                                                                                                                                                                                                                                                                                                                                                                                                                                                                                                                                                                                                                                                                           |                                                                                                                                                                                                                                                                                                                                                                                                                                                                                                                                                                                                                                                                                                                                                                                                                                                                                                                                                                                                                                                                                                                                                                                                                                                                                                                                                                                                                                                                                                                                                                                                                                                                                                                                                                                                                                                                                                                                                                                                                                                                                                                                | Street 2                                                                                                                                                                                                                                                                                                                                                                                                                                                                                                                                                                                                                                                                                                                                                                                                                                                                                                                                                                                                                                                                                                                                                                                                                                                                                                                                                                                                                                                                                                                                                                                                                                                                                                                                                                                                                                                                                                                                                                                                                                                                                                                       | asphalt<br>none                                                                                                                                                                                                                                                                                                                                                                                                                                                                                                                                                                                                                                                                                                                                                                                                                                                                                                                                                                                                                                                                                                                                                                                                                                                                                                                                                                                                                                                                                                                                                                                                                                                                                                                                                                                                                                                                                                                                                                                                                                                                                                                |                                                                                                                    | If No, description                                                                                                                                                                                                                                                                                                                                                                                                                                                                                                                                                                                                                                                                                                                                                                                                                                                                                                                                                                                                                                                                                                                                                                                                                                                                                                                                                                                                                                                                                                                                                                                                                                                                                                                                                                                                                                                                                                                                                                                                                                                                                                             | Pul                                                                                                                                                                                                                                                                                                                                                                                                                                                                                                                                                                                                                                                                                                                                                                                                                                                                                                                                                                                                                                                                                                                                                                                                                                                                                                                                                                                                                                                                                                                                                                                                                                                                                                                                                                                                                                                                                                                                                                                                                                                                                                                            | _                                                                                                               |                              |
| Electricity Gas FEMA Special Are the utilitie                                                                                                                                                                                                                                                              | I Flood Hazard Ar                                                                                                                                                                                                                                                                                                                                                                                                                                                                                                                                                                                                                                                                                                                                                                                                                                                                                                                                                                                                                                                                                                                                                                                                                                                                                                                                                                                                                                                                                                                                                                                                                                                                                                                                                                                                                                                                                                                                                                                                                                                                                                              | Other (describe)  a a a a a a a a a a a a a a a a a a a                                                                                                                                                                                                                                                                                                                                                                                                                                                                                                                                                                                                                                                                                                                                                                                                                                                                                                                                                                                                                                                                                                                                                                                                                                                                                                                                                                                                                                                                                                                                                                                                                                                                                                                                                                                                                                                                                                                                                                                                                                                                        | Yes                                                                                                                                                                                                                                                                                                                                                                                                                                                                                                                                                                                                                                                                                                                                                                                                                                                                                                                                                                                                                                                                                                                                                                                                                                                                                                                                                                                                                                                                                                                                                                                                                                                                                                                                                                                                                                                                                                                                                                                                                                                                                                                            | No FEI                                                                                                                                                                                                                                                                                                                                                                                                                                                                                                                                                                                                                                                                                                                                                                                                                                                                                                                                                                                                                                                                                                                                                                                                                                                                                                                                                                                                                                                                                                                                                                                                                                                                                                                                                                                                                                                                                                                                                                                                                                                                                                                         | Water<br>Sanitary Sewer                                                                                                                                                                                                                                                                                                                                                                                                                                                                                                                                                                                                                                                                                                                                                                                                                                                                                                                                                                                                                                                                                                                                                                                                                                                                                                                                                                                                                                                                                                                                                                                                                                                                                                                                                                                                                                                                                                                                                                                                                                                                                                        | Public  T X  e X                                                                                                                                                                                                                                                                                                                                                                                                                                                                                                                                                                                                                                                                                                                                                                                                                                                                                                                                                                                                                                                                                                                                                                                                                                                                                                                                                                                                                                                                                                                                                                                                                                                                                                                                                                                                                                                                                                                                                                                                                                                                                                              | Other (de                                                                                                | FEMA I                                                                                                                                                                                                                                                                                                                                                                                                                                                                                                                                                                                                                                                                                                                                                                                                                                                                                                                                                                                                                                                                                                                                                                                                                                                                                                                                                                                                                                                                                                                                                                                                                                                                                                                                                                                                                                                                                                                                                                                                                                                                                                                         | lo, describe                                                                                                                                                                                                                                                                                                                                                                                                                                                                                                                                                                                                                                                                                                                                                                                                                                                                                                                                                                                                                                                                                                                                                                                                                                                                                                                                                                                                                                                                                                                                                                                                                                                                                                                                                                                                                                                                                                                                                                                                                                                                                                                   |                                                                                                                                                                                                                                                                                                                                                                                                                                                                                                                                                                                                                                                                                                                                                                                                                                                                                                                                                                                                                                                                                                                                                                                                                                                                                                                                                                                                                                                                                                                                                                                                                                                                                                                                                                                                                                                                                                                                                                                                                                                                                                                                | Street a                                                                                                                                                                                                                                                                                                                                                                                                                                                                                                                                                                                                                                                                                                                                                                                                                                                                                                                                                                                                                                                                                                                                                                                                                                                                                                                                                                                                                                                                                                                                                                                                                                                                                                                                                                                                                                                                                                                                                                                                                                                                                                                       | asphalt<br>none                                                                                                                                                                                                                                                                                                                                                                                                                                                                                                                                                                                                                                                                                                                                                                                                                                                                                                                                                                                                                                                                                                                                                                                                                                                                                                                                                                                                                                                                                                                                                                                                                                                                                                                                                                                                                                                                                                                                                                                                                                                                                                                | Туре                                                                                                               | FEMA Map (                                                                                                                                                                                                                                                                                                                                                                                                                                                                                                                                                                                                                                                                                                                                                                                                                                                                                                                                                                                                                                                                                                                                                                                                                                                                                                                                                                                                                                                                                                                                                                                                                                                                                                                                                                                                                                                                                                                                                                                                                                                                                                                     | Pul<br>Date                                                                                                                                                                                                                                                                                                                                                                                                                                                                                                                                                                                                                                                                                                                                                                                                                                                                                                                                                                                                                                                                                                                                                                                                                                                                                                                                                                                                                                                                                                                                                                                                                                                                                                                                                                                                                                                                                                                                                                                                                                                                                                                    | 02/19/20                                                                                                        |                              |
| Electricity Gas FEMA Special Are the utilitie Are there any                                                                                                                                                                                                                                                | I Flood Hazard Ar                                                                                                                                                                                                                                                                                                                                                                                                                                                                                                                                                                                                                                                                                                                                                                                                                                                                                                                                                                                                                                                                                                                                                                                                                                                                                                                                                                                                                                                                                                                                                                                                                                                                                                                                                                                                                                                                                                                                                                                                                                                                                                              | Other (describe)  ea  provements typical ditions or external f                                                                                                                                                                                                                                                                                                                                                                                                                                                                                                                                                                                                                                                                                                                                                                                                                                                                                                                                                                                                                                                                                                                                                                                                                                                                                                                                                                                                                                                                                                                                                                                                                                                                                                                                                                                                                                                                                                                                                                                                                                                                 | Yes for the mark                                                                                                                                                                                                                                                                                                                                                                                                                                                                                                                                                                                                                                                                                                                                                                                                                                                                                                                                                                                                                                                                                                                                                                                                                                                                                                                                                                                                                                                                                                                                                                                                                                                                                                                                                                                                                                                                                                                                                                                                                                                                                                               | V<br>S<br>No FEI<br>ket area?<br>ements, encroac                                                                                                                                                                                                                                                                                                                                                                                                                                                                                                                                                                                                                                                                                                                                                                                                                                                                                                                                                                                                                                                                                                                                                                                                                                                                                                                                                                                                                                                                                                                                                                                                                                                                                                                                                                                                                                                                                                                                                                                                                                                                               | Water<br>Sanitary Sewer<br>MA Flood Zone<br>Chments, enviro                                                                                                                                                                                                                                                                                                                                                                                                                                                                                                                                                                                                                                                                                                                                                                                                                                                                                                                                                                                                                                                                                                                                                                                                                                                                                                                                                                                                                                                                                                                                                                                                                                                                                                                                                                                                                                                                                                                                                                                                                                                                    | Public  T  T  E  T  T  T  T  T  T  T  T  T  T                                                                                                                                                                                                                                                                                                                                                                                                                                                                                                                                                                                                                                                                                                                                                                                                                                                                                                                                                                                                                                                                                                                                                                                                                                                                                                                                                                                                                                                                                                                                                                                                                                                                                                                                                                                                                                                                                                                                                                                                                                                                                 | Yes                                                                                                      | FEMA I<br>No If Nuses, etc.)?                                                                                                                                                                                                                                                                                                                                                                                                                                                                                                                                                                                                                                                                                                                                                                                                                                                                                                                                                                                                                                                                                                                                                                                                                                                                                                                                                                                                                                                                                                                                                                                                                                                                                                                                                                                                                                                                                                                                                                                                                                                                                                  | lo, describe                                                                                                                                                                                                                                                                                                                                                                                                                                                                                                                                                                                                                                                                                                                                                                                                                                                                                                                                                                                                                                                                                                                                                                                                                                                                                                                                                                                                                                                                                                                                                                                                                                                                                                                                                                                                                                                                                                                                                                                                                                                                                                                   | 71190                                                                                                                                                                                                                                                                                                                                                                                                                                                                                                                                                                                                                                                                                                                                                                                                                                                                                                                                                                                                                                                                                                                                                                                                                                                                                                                                                                                                                                                                                                                                                                                                                                                                                                                                                                                                                                                                                                                                                                                                                                                                                                                          | Street and Alley r                                                                                                                                                                                                                                                                                                                                                                                                                                                                                                                                                                                                                                                                                                                                                                                                                                                                                                                                                                                                                                                                                                                                                                                                                                                                                                                                                                                                                                                                                                                                                                                                                                                                                                                                                                                                                                                                                                                                                                                                                                                                                                             | asphalt<br>none                                                                                                                                                                                                                                                                                                                                                                                                                                                                                                                                                                                                                                                                                                                                                                                                                                                                                                                                                                                                                                                                                                                                                                                                                                                                                                                                                                                                                                                                                                                                                                                                                                                                                                                                                                                                                                                                                                                                                                                                                                                                                                                | Type Yes                                                                                                           | FEMA Map D                                                                                                                                                                                                                                                                                                                                                                                                                                                                                                                                                                                                                                                                                                                                                                                                                                                                                                                                                                                                                                                                                                                                                                                                                                                                                                                                                                                                                                                                                                                                                                                                                                                                                                                                                                                                                                                                                                                                                                                                                                                                                                                     | Pul  Date  If Yes, de                                                                                                                                                                                                                                                                                                                                                                                                                                                                                                                                                                                                                                                                                                                                                                                                                                                                                                                                                                                                                                                                                                                                                                                                                                                                                                                                                                                                                                                                                                                                                                                                                                                                                                                                                                                                                                                                                                                                                                                                                                                                                                          | 02/19/20                                                                                                        | <br>                         |
| Electricity Gas FEMA Special Are the utilitie Are there any No adve                                                                                                                                                                                                                                        | I Flood Hazard Ar es and off-site impleadverse site con                                                                                                                                                                                                                                                                                                                                                                                                                                                                                                                                                                                                                                                                                                                                                                                                                                                                                                                                                                                                                                                                                                                                                                                                                                                                                                                                                                                                                                                                                                                                                                                                                                                                                                                                                                                                                                                                                                                                                                                                                                                                        | Other (describe)  ea  crovements typical ditions or external f                                                                                                                                                                                                                                                                                                                                                                                                                                                                                                                                                                                                                                                                                                                                                                                                                                                                                                                                                                                                                                                                                                                                                                                                                                                                                                                                                                                                                                                                                                                                                                                                                                                                                                                                                                                                                                                                                                                                                                                                                                                                 | Yes  <br>  for the mark<br>  factors (ease                                                                                                                                                                                                                                                                                                                                                                                                                                                                                                                                                                                                                                                                                                                                                                                                                                                                                                                                                                                                                                                                                                                                                                                                                                                                                                                                                                                                                                                                                                                                                                                                                                                                                                                                                                                                                                                                                                                                                                                                                                                                                     | No FEI ket area? ements, encroac                                                                                                                                                                                                                                                                                                                                                                                                                                                                                                                                                                                                                                                                                                                                                                                                                                                                                                                                                                                                                                                                                                                                                                                                                                                                                                                                                                                                                                                                                                                                                                                                                                                                                                                                                                                                                                                                                                                                                                                                                                                                                               | Water<br>Sanitary Sewer<br>MA Flood Zone<br>chments, environament. No                                                                                                                                                                                                                                                                                                                                                                                                                                                                                                                                                                                                                                                                                                                                                                                                                                                                                                                                                                                                                                                                                                                                                                                                                                                                                                                                                                                                                                                                                                                                                                                                                                                                                                                                                                                                                                                                                                                                                                                                                                                          | Public  T                                                                                                                                                                                                                                                                                                                                                                                                                                                                                                                                                                                                                                                                                                                                                                                                                                                                                                                                                                                                                                                                                                                                                                                                                                                                                                                                                                                                                                                                                                                                                                                                                                                                                                                                                                                                                                                                                                                                                                                                                                                                                                                     | Yes nditions, land                                                                                       | FEMA I<br>No If Nuses, etc.)?                                                                                                                                                                                                                                                                                                                                                                                                                                                                                                                                                                                                                                                                                                                                                                                                                                                                                                                                                                                                                                                                                                                                                                                                                                                                                                                                                                                                                                                                                                                                                                                                                                                                                                                                                                                                                                                                                                                                                                                                                                                                                                  | lo, describe                                                                                                                                                                                                                                                                                                                                                                                                                                                                                                                                                                                                                                                                                                                                                                                                                                                                                                                                                                                                                                                                                                                                                                                                                                                                                                                                                                                                                                                                                                                                                                                                                                                                                                                                                                                                                                                                                                                                                                                                                                                                                                                   | 71190<br>rvey p                                                                                                                                                                                                                                                                                                                                                                                                                                                                                                                                                                                                                                                                                                                                                                                                                                                                                                                                                                                                                                                                                                                                                                                                                                                                                                                                                                                                                                                                                                                                                                                                                                                                                                                                                                                                                                                                                                                                                                                                                                                                                                                | Street and Alley recorded to the Alley recor | asphalt<br>none<br>(                                                                                                                                                                                                                                                                                                                                                                                                                                                                                                                                                                                                                                                                                                                                                                                                                                                                                                                                                                                                                                                                                                                                                                                                                                                                                                                                                                                                                                                                                                                                                                                                                                                                                                                                                                                                                                                                                                                                                                                                                                                                                                           | Type  Yes raiser.                                                                                                  | FEMA Map I  No  The clier                                                                                                                                                                                                                                                                                                                                                                                                                                                                                                                                                                                                                                                                                                                                                                                                                                                                                                                                                                                                                                                                                                                                                                                                                                                                                                                                                                                                                                                                                                                                                                                                                                                                                                                                                                                                                                                                                                                                                                                                                                                                                                      | Pul<br>Date (                                                                                                                                                                                                                                                                                                                                                                                                                                                                                                                                                                                                                                                                                                                                                                                                                                                                                                                                                                                                                                                                                                                                                                                                                                                                                                                                                                                                                                                                                                                                                                                                                                                                                                                                                                                                                                                                                                                                                                                                                                                                                                                  | 02/19/20                                                                                                        | <br>                         |
| Electricity Gas FEMA Special Are the utilitie Are there any No adve                                                                                                                                                                                                                                        | I Flood Hazard Ar es and off-site impleadverse site con                                                                                                                                                                                                                                                                                                                                                                                                                                                                                                                                                                                                                                                                                                                                                                                                                                                                                                                                                                                                                                                                                                                                                                                                                                                                                                                                                                                                                                                                                                                                                                                                                                                                                                                                                                                                                                                                                                                                                                                                                                                                        | Other (describe)  ea  provements typical ditions or external f                                                                                                                                                                                                                                                                                                                                                                                                                                                                                                                                                                                                                                                                                                                                                                                                                                                                                                                                                                                                                                                                                                                                                                                                                                                                                                                                                                                                                                                                                                                                                                                                                                                                                                                                                                                                                                                                                                                                                                                                                                                                 | Yes  <br>  for the mark<br>  factors (ease                                                                                                                                                                                                                                                                                                                                                                                                                                                                                                                                                                                                                                                                                                                                                                                                                                                                                                                                                                                                                                                                                                                                                                                                                                                                                                                                                                                                                                                                                                                                                                                                                                                                                                                                                                                                                                                                                                                                                                                                                                                                                     | No FEI ket area? ements, encroac                                                                                                                                                                                                                                                                                                                                                                                                                                                                                                                                                                                                                                                                                                                                                                                                                                                                                                                                                                                                                                                                                                                                                                                                                                                                                                                                                                                                                                                                                                                                                                                                                                                                                                                                                                                                                                                                                                                                                                                                                                                                                               | Water<br>Sanitary Sewer<br>MA Flood Zone<br>chments, environament. No                                                                                                                                                                                                                                                                                                                                                                                                                                                                                                                                                                                                                                                                                                                                                                                                                                                                                                                                                                                                                                                                                                                                                                                                                                                                                                                                                                                                                                                                                                                                                                                                                                                                                                                                                                                                                                                                                                                                                                                                                                                          | Public  T                                                                                                                                                                                                                                                                                                                                                                                                                                                                                                                                                                                                                                                                                                                                                                                                                                                                                                                                                                                                                                                                                                                                                                                                                                                                                                                                                                                                                                                                                                                                                                                                                                                                                                                                                                                                                                                                                                                                                                                                                                                                                                                     | Yes nditions, land                                                                                       | FEMA I<br>No If Nuses, etc.)?                                                                                                                                                                                                                                                                                                                                                                                                                                                                                                                                                                                                                                                                                                                                                                                                                                                                                                                                                                                                                                                                                                                                                                                                                                                                                                                                                                                                                                                                                                                                                                                                                                                                                                                                                                                                                                                                                                                                                                                                                                                                                                  | lo, describe                                                                                                                                                                                                                                                                                                                                                                                                                                                                                                                                                                                                                                                                                                                                                                                                                                                                                                                                                                                                                                                                                                                                                                                                                                                                                                                                                                                                                                                                                                                                                                                                                                                                                                                                                                                                                                                                                                                                                                                                                                                                                                                   | 71190<br>rvey p                                                                                                                                                                                                                                                                                                                                                                                                                                                                                                                                                                                                                                                                                                                                                                                                                                                                                                                                                                                                                                                                                                                                                                                                                                                                                                                                                                                                                                                                                                                                                                                                                                                                                                                                                                                                                                                                                                                                                                                                                                                                                                                | Street and Alley recorded to the Alley recor | asphalt<br>none<br>(                                                                                                                                                                                                                                                                                                                                                                                                                                                                                                                                                                                                                                                                                                                                                                                                                                                                                                                                                                                                                                                                                                                                                                                                                                                                                                                                                                                                                                                                                                                                                                                                                                                                                                                                                                                                                                                                                                                                                                                                                                                                                                           | Type  Yes raiser.                                                                                                  | FEMA Map I  No  The clier                                                                                                                                                                                                                                                                                                                                                                                                                                                                                                                                                                                                                                                                                                                                                                                                                                                                                                                                                                                                                                                                                                                                                                                                                                                                                                                                                                                                                                                                                                                                                                                                                                                                                                                                                                                                                                                                                                                                                                                                                                                                                                      | Pul<br>Date (                                                                                                                                                                                                                                                                                                                                                                                                                                                                                                                                                                                                                                                                                                                                                                                                                                                                                                                                                                                                                                                                                                                                                                                                                                                                                                                                                                                                                                                                                                                                                                                                                                                                                                                                                                                                                                                                                                                                                                                                                                                                                                                  | 02/19/20                                                                                                        | <br>                         |
| Electricity Gas FEMA Special Are the utilitie Are there any No adve current p                                                                                                                                                                                                                              | I Flood Hazard Ar<br>es and off-site imp<br>adverse site con<br>erse easem<br>physical su                                                                                                                                                                                                                                                                                                                                                                                                                                                                                                                                                                                                                                                                                                                                                                                                                                                                                                                                                                                                                                                                                                                                                                                                                                                                                                                                                                                                                                                                                                                                                                                                                                                                                                                                                                                                                                                                                                                                                                                                                                      | Other (describe)  ea  ea  provements typical ditions or external functions or external f | Yes  <br>  for the mark<br>factors (ease<br>croachm<br>subject                                                                                                                                                                                                                                                                                                                                                                                                                                                                                                                                                                                                                                                                                                                                                                                                                                                                                                                                                                                                                                                                                                                                                                                                                                                                                                                                                                                                                                                                                                                                                                                                                                                                                                                                                                                                                                                                                                                                                                                                                                                                 | No FEI ket area? ements, encroac                                                                                                                                                                                                                                                                                                                                                                                                                                                                                                                                                                                                                                                                                                                                                                                                                                                                                                                                                                                                                                                                                                                                                                                                                                                                                                                                                                                                                                                                                                                                                                                                                                                                                                                                                                                                                                                                                                                                                                                                                                                                                               | Water Sanitary Sewer MA Flood Zone chments, enviro arent. No                                                                                                                                                                                                                                                                                                                                                                                                                                                                                                                                                                                                                                                                                                                                                                                                                                                                                                                                                                                                                                                                                                                                                                                                                                                                                                                                                                                                                                                                                                                                                                                                                                                                                                                                                                                                                                                                                                                                                                                                                                                                   | Public  T  F  E  X  Onmental coo  title exa                                                                                                                                                                                                                                                                                                                                                                                                                                                                                                                                                                                                                                                                                                                                                                                                                                                                                                                                                                                                                                                                                                                                                                                                                                                                                                                                                                                                                                                                                                                                                                                                                                                                                                                                                                                                                                                                                                                                                                                                                                                                                   | Yesnditions, land to am made tion of an                                                                  | FEMA I  No If N  uses, etc.)?                                                                                                                                                                                                                                                                                                                                                                                                                                                                                                                                                                                                                                                                                                                                                                                                                                                                                                                                                                                                                                                                                                                                                                                                                                                                                                                                                                                                                                                                                                                                                                                                                                                                                                                                                                                                                                                                                                                                                                                                                                                                                                  | hysical sui                                                                                                                                                                                                                                                                                                                                                                                                                                                                                                                                                                                                                                                                                                                                                                                                                                                                                                                                                                                                                                                                                                                                                                                                                                                                                                                                                                                                                                                                                                                                                                                                                                                                                                                                                                                                                                                                                                                                                                                                                                                                                                                    | 71190<br>rvey p                                                                                                                                                                                                                                                                                                                                                                                                                                                                                                                                                                                                                                                                                                                                                                                                                                                                                                                                                                                                                                                                                                                                                                                                                                                                                                                                                                                                                                                                                                                                                                                                                                                                                                                                                                                                                                                                                                                                                                                                                                                                                                                | Street and Alley 100 100 100 100 100 100 100 100 100 10                                                                                                                                                                                                                                                                                                                                                                                                                                                                                                                                                                                                                                                                                                                                                                                                                                                                                                                                                                                                                                                                                                                                                                                                                                                                                                                                                                                                                                                                                                                                                                                                                                                                                                                                                                                                                                                                                                                                                                                                                                                                        | asphalt<br>none<br>K                                                                                                                                                                                                                                                                                                                                                                                                                                                                                                                                                                                                                                                                                                                                                                                                                                                                                                                                                                                                                                                                                                                                                                                                                                                                                                                                                                                                                                                                                                                                                                                                                                                                                                                                                                                                                                                                                                                                                                                                                                                                                                           | Type  Yes raiser. plain b                                                                                          | FEMA Map I  No The clier boundary                                                                                                                                                                                                                                                                                                                                                                                                                                                                                                                                                                                                                                                                                                                                                                                                                                                                                                                                                                                                                                                                                                                                                                                                                                                                                                                                                                                                                                                                                                                                                                                                                                                                                                                                                                                                                                                                                                                                                                                                                                                                                              | Pul<br>Date [<br>If Yes, de<br>ht shoul                                                                                                                                                                                                                                                                                                                                                                                                                                                                                                                                                                                                                                                                                                                                                                                                                                                                                                                                                                                                                                                                                                                                                                                                                                                                                                                                                                                                                                                                                                                                                                                                                                                                                                                                                                                                                                                                                                                                                                                                                                                                                        | 02/19/20<br>scribe                                                                                              | <br>                         |
| Electricity Gas FEMA Special Are the utilitie Are there any No adve current p                                                                                                                                                                                                                              | I Flood Hazard Ar es and off-site imp adverse site con erse easem physical su ed for Physical C                                                                                                                                                                                                                                                                                                                                                                                                                                                                                                                                                                                                                                                                                                                                                                                                                                                                                                                                                                                                                                                                                                                                                                                                                                                                                                                                                                                                                                                                                                                                                                                                                                                                                                                                                                                                                                                                                                                                                                                                                                | Other (describe)  ea  provements typical ditions or external fents or encurvey of the senaracteristics of Provential for the senaracteristics of Provential fents of P | Yes for the mark factors (ease sroachm-subject                                                                                                                                                                                                                                                                                                                                                                                                                                                                                                                                                                                                                                                                                                                                                                                                                                                                                                                                                                                                                                                                                                                                                                                                                                                                                                                                                                                                                                                                                                                                                                                                                                                                                                                                                                                                                                                                                                                                                                                                                                                                                 | No FEI ket area? ements, encroac                                                                                                                                                                                                                                                                                                                                                                                                                                                                                                                                                                                                                                                                                                                                                                                                                                                                                                                                                                                                                                                                                                                                                                                                                                                                                                                                                                                                                                                                                                                                                                                                                                                                                                                                                                                                                                                                                                                                                                                                                                                                                               | Water<br>Sanitary Sewer<br>MA Flood Zone<br>chments, environament. No                                                                                                                                                                                                                                                                                                                                                                                                                                                                                                                                                                                                                                                                                                                                                                                                                                                                                                                                                                                                                                                                                                                                                                                                                                                                                                                                                                                                                                                                                                                                                                                                                                                                                                                                                                                                                                                                                                                                                                                                                                                          | Public  T  F  E  X  Onmental coo  title exa                                                                                                                                                                                                                                                                                                                                                                                                                                                                                                                                                                                                                                                                                                                                                                                                                                                                                                                                                                                                                                                                                                                                                                                                                                                                                                                                                                                                                                                                                                                                                                                                                                                                                                                                                                                                                                                                                                                                                                                                                                                                                   | Yes nditions, land                                                                                       | FEMA I  No If N  uses, etc.)?  No p  y ease                                                                                                                                                                                                                                                                                                                                                                                                                                                                                                                                                                                                                                                                                                                                                                                                                                                                                                                                                                                                                                                                                                                                                                                                                                                                                                                                                                                                                                                                                                                                                                                                                                                                                                                                                                                                                                                                                                                                                                                                                                                                                    | hysical sui<br>ments, end                                                                                                                                                                                                                                                                                                                                                                                                                                                                                                                                                                                                                                                                                                                                                                                                                                                                                                                                                                                                                                                                                                                                                                                                                                                                                                                                                                                                                                                                                                                                                                                                                                                                                                                                                                                                                                                                                                                                                                                                                                                                                                      | 71190<br>rvey p<br>croac                                                                                                                                                                                                                                                                                                                                                                                                                                                                                                                                                                                                                                                                                                                                                                                                                                                                                                                                                                                                                                                                                                                                                                                                                                                                                                                                                                                                                                                                                                                                                                                                                                                                                                                                                                                                                                                                                                                                                                                                                                                                                                       | Alley rC4468h                                                                                                                                                                                                                                                                                                                                                                                                                                                                                                                                                                                                                                                                                                                                                                                                                                                                                                                                                                                                                                                                                                                                                                                                                                                                                                                                                                                                                                                                                                                                                                                                                                                                                                                                                                                                                                                                                                                                                                                                                                                                                                                  | asphalt<br>none<br>d to appress or flood                                                                                                                                                                                                                                                                                                                                                                                                                                                                                                                                                                                                                                                                                                                                                                                                                                                                                                                                                                                                                                                                                                                                                                                                                                                                                                                                                                                                                                                                                                                                                                                                                                                                                                                                                                                                                                                                                                                                                                                                                                                                                       | Type  Yes raiser. plain b                                                                                          | FEMA Map I  No The clier boundary                                                                                                                                                                                                                                                                                                                                                                                                                                                                                                                                                                                                                                                                                                                                                                                                                                                                                                                                                                                                                                                                                                                                                                                                                                                                                                                                                                                                                                                                                                                                                                                                                                                                                                                                                                                                                                                                                                                                                                                                                                                                                              | Pul<br>Date (                                                                                                                                                                                                                                                                                                                                                                                                                                                                                                                                                                                                                                                                                                                                                                                                                                                                                                                                                                                                                                                                                                                                                                                                                                                                                                                                                                                                                                                                                                                                                                                                                                                                                                                                                                                                                                                                                                                                                                                                                                                                                                                  | 02/19/20<br>scribe                                                                                              | <br>                         |
| Electricity Gas FEMA Special Are the utilitie Are there any No adve current p                                                                                                                                                                                                                              | I Flood Hazard Ar es and off-site implements adverse site con erse easem obhysical su ed for Physical C escribe)                                                                                                                                                                                                                                                                                                                                                                                                                                                                                                                                                                                                                                                                                                                                                                                                                                                                                                                                                                                                                                                                                                                                                                                                                                                                                                                                                                                                                                                                                                                                                                                                                                                                                                                                                                                                                                                                                                                                                                                                               | Other (describe)  ea  ea  provements typical ditions or external frents or encoracy of the sexterior view                                                                                                                                                                                                                                                                                                                                                                                                                                                                                                                                                                                                                                                                                                                                                                                                                                                                                                                                                                                                                                                                                                                                                                                                                                                                                                                                                                                                                                                                                                                                                                                                                                                                                                                                                                                                                                                                                                                                                                                                                      | Yes for the mark factors (ease sroachm-subject                                                                                                                                                                                                                                                                                                                                                                                                                                                                                                                                                                                                                                                                                                                                                                                                                                                                                                                                                                                                                                                                                                                                                                                                                                                                                                                                                                                                                                                                                                                                                                                                                                                                                                                                                                                                                                                                                                                                                                                                                                                                                 | No FEI NO | Water Sanitary Sewer MA Flood Zone chments, environ arent. No or the exi Appraisal                                                                                                                                                                                                                                                                                                                                                                                                                                                                                                                                                                                                                                                                                                                                                                                                                                                                                                                                                                                                                                                                                                                                                                                                                                                                                                                                                                                                                                                                                                                                                                                                                                                                                                                                                                                                                                                                                                                                                                                                                                             | Public  R  F  E  X  Onmental cor  D title exa                                                                                                                                                                                                                                                                                                                                                                                                                                                                                                                                                                                                                                                                                                                                                                                                                                                                                                                                                                                                                                                                                                                                                                                                                                                                                                                                                                                                                                                                                                                                                                                                                                                                                                                                                                                                                                                                                                                                                                                                                                                                                 | Yesnditions, land to am made tion of an                                                                  | FEMA I  No If N  uses, etc.)?  No p  y ease  As  Data So                                                                                                                                                                                                                                                                                                                                                                                                                                                                                                                                                                                                                                                                                                                                                                                                                                                                                                                                                                                                                                                                                                                                                                                                                                                                                                                                                                                                                                                                                                                                                                                                                                                                                                                                                                                                                                                                                                                                                                                                                                                                       | hysical sur<br>ments, end<br>sessment and Ta                                                                                                                                                                                                                                                                                                                                                                                                                                                                                                                                                                                                                                                                                                                                                                                                                                                                                                                                                                                                                                                                                                                                                                                                                                                                                                                                                                                                                                                                                                                                                                                                                                                                                                                                                                                                                                                                                                                                                                                                                                                                                   | 71190<br>rvey p<br>croac                                                                                                                                                                                                                                                                                                                                                                                                                                                                                                                                                                                                                                                                                                                                                                                                                                                                                                                                                                                                                                                                                                                                                                                                                                                                                                                                                                                                                                                                                                                                                                                                                                                                                                                                                                                                                                                                                                                                                                                                                                                                                                       | Alley rC4468h                                                                                                                                                                                                                                                                                                                                                                                                                                                                                                                                                                                                                                                                                                                                                                                                                                                                                                                                                                                                                                                                                                                                                                                                                                                                                                                                                                                                                                                                                                                                                                                                                                                                                                                                                                                                                                                                                                                                                                                                                                                                                                                  | asphalt none  d to apprise or flood tax ree                                                                                                                                                                                                                                                                                                                                                                                                                                                                                                                                                                                                                                                                                                                                                                                                                                                                                                                                                                                                                                                                                                                                                                                                                                                                                                                                                                                                                                                                                                                                                                                                                                                                                                                                                                                                                                                                                                                                                                                                                                                                                    | Type  Yes raiser. plain b                                                                                          | FEMA Map I  No The clier boundary                                                                                                                                                                                                                                                                                                                                                                                                                                                                                                                                                                                                                                                                                                                                                                                                                                                                                                                                                                                                                                                                                                                                                                                                                                                                                                                                                                                                                                                                                                                                                                                                                                                                                                                                                                                                                                                                                                                                                                                                                                                                                              | Pul Date  If Yes, de  nt shoul , if any.                                                                                                                                                                                                                                                                                                                                                                                                                                                                                                                                                                                                                                                                                                                                                                                                                                                                                                                                                                                                                                                                                                                                                                                                                                                                                                                                                                                                                                                                                                                                                                                                                                                                                                                                                                                                                                                                                                                                                                                                                                                                                       | 02/19/20<br>scribe<br>d refer t                                                                                 | <br>                         |
| Electricity Gas FEMA Special Are the utilitie Are there any No adve current p                                                                                                                                                                                                                              | I Flood Hazard Ar es and off-site imp adverse site con erse easem physical su ed for Physical C                                                                                                                                                                                                                                                                                                                                                                                                                                                                                                                                                                                                                                                                                                                                                                                                                                                                                                                                                                                                                                                                                                                                                                                                                                                                                                                                                                                                                                                                                                                                                                                                                                                                                                                                                                                                                                                                                                                                                                                                                                | Other (describe)  ea  ea  provements typical ditions or external frents or encoracy of the sexterior view                                                                                                                                                                                                                                                                                                                                                                                                                                                                                                                                                                                                                                                                                                                                                                                                                                                                                                                                                                                                                                                                                                                                                                                                                                                                                                                                                                                                                                                                                                                                                                                                                                                                                                                                                                                                                                                                                                                                                                                                                      | Yes for the mark factors (ease sroachm-subject                                                                                                                                                                                                                                                                                                                                                                                                                                                                                                                                                                                                                                                                                                                                                                                                                                                                                                                                                                                                                                                                                                                                                                                                                                                                                                                                                                                                                                                                                                                                                                                                                                                                                                                                                                                                                                                                                                                                                                                                                                                                                 | No FEI NO | Water Sanitary Sewer MA Flood Zone chments, enviro arent. No                                                                                                                                                                                                                                                                                                                                                                                                                                                                                                                                                                                                                                                                                                                                                                                                                                                                                                                                                                                                                                                                                                                                                                                                                                                                                                                                                                                                                                                                                                                                                                                                                                                                                                                                                                                                                                                                                                                                                                                                                                                                   | Public  R  F  E  X  Onmental cor  D title exa                                                                                                                                                                                                                                                                                                                                                                                                                                                                                                                                                                                                                                                                                                                                                                                                                                                                                                                                                                                                                                                                                                                                                                                                                                                                                                                                                                                                                                                                                                                                                                                                                                                                                                                                                                                                                                                                                                                                                                                                                                                                                 | Yesnditions, land usam madestion of ar                                                                   | FEMA I  No If N  uses, etc.)?  No p  y ease  As  Data So  He                                                                                                                                                                                                                                                                                                                                                                                                                                                                                                                                                                                                                                                                                                                                                                                                                                                                                                                                                                                                                                                                                                                                                                                                                                                                                                                                                                                                                                                                                                                                                                                                                                                                                                                                                                                                                                                                                                                                                                                                                                                                   | hysical sui<br>ments, end                                                                                                                                                                                                                                                                                                                                                                                                                                                                                                                                                                                                                                                                                                                                                                                                                                                                                                                                                                                                                                                                                                                                                                                                                                                                                                                                                                                                                                                                                                                                                                                                                                                                                                                                                                                                                                                                                                                                                                                                                                                                                                      | 71190<br>rvey p<br>croac                                                                                                                                                                                                                                                                                                                                                                                                                                                                                                                                                                                                                                                                                                                                                                                                                                                                                                                                                                                                                                                                                                                                                                                                                                                                                                                                                                                                                                                                                                                                                                                                                                                                                                                                                                                                                                                                                                                                                                                                                                                                                                       | Alley rC4468h                                                                                                                                                                                                                                                                                                                                                                                                                                                                                                                                                                                                                                                                                                                                                                                                                                                                                                                                                                                                                                                                                                                                                                                                                                                                                                                                                                                                                                                                                                                                                                                                                                                                                                                                                                                                                                                                                                                                                                                                                                                                                                                  | asphalt<br>none<br>d to appress or flood                                                                                                                                                                                                                                                                                                                                                                                                                                                                                                                                                                                                                                                                                                                                                                                                                                                                                                                                                                                                                                                                                                                                                                                                                                                                                                                                                                                                                                                                                                                                                                                                                                                                                                                                                                                                                                                                                                                                                                                                                                                                                       | Type  Yes raiser. plain b                                                                                          | FEMA Map I  No The clier boundary                                                                                                                                                                                                                                                                                                                                                                                                                                                                                                                                                                                                                                                                                                                                                                                                                                                                                                                                                                                                                                                                                                                                                                                                                                                                                                                                                                                                                                                                                                                                                                                                                                                                                                                                                                                                                                                                                                                                                                                                                                                                                              | Pul Date  If Yes, de  nt shoul , if any.                                                                                                                                                                                                                                                                                                                                                                                                                                                                                                                                                                                                                                                                                                                                                                                                                                                                                                                                                                                                                                                                                                                                                                                                                                                                                                                                                                                                                                                                                                                                                                                                                                                                                                                                                                                                                                                                                                                                                                                                                                                                                       | 02/19/20<br>scribe                                                                                              | <br>                         |
| Electricity Gas FEMA Special Are the utilitie Are there any No adve current p                                                                                                                                                                                                                              | I Flood Hazard Ar es and off-site imp adverse site con erse easem ohysical su ed for Physical C lescribe) e General De                                                                                                                                                                                                                                                                                                                                                                                                                                                                                                                                                                                                                                                                                                                                                                                                                                                                                                                                                                                                                                                                                                                                                                                                                                                                                                                                                                                                                                                                                                                                                                                                                                                                                                                                                                                                                                                                                                                                                                                                         | Other (describe)  ea  ea  provements typical ditions or external frents or encoracy of the sexterior view                                                                                                                                                                                                                                                                                                                                                                                                                                                                                                                                                                                                                                                                                                                                                                                                                                                                                                                                                                                                                                                                                                                                                                                                                                                                                                                                                                                                                                                                                                                                                                                                                                                                                                                                                                                                                                                                                                                                                                                                                      | Yes I for the mark factors (ease roachmes subject roperty                                                                                                                                                                                                                                                                                                                                                                                                                                                                                                                                                                                                                                                                                                                                                                                                                                                                                                                                                                                                                                                                                                                                                                                                                                                                                                                                                                                                                                                                                                                                                                                                                                                                                                                                                                                                                                                                                                                                                                                                                                                                      | No FEI NO | Water Sanitary Sewer MA Flood Zone chments, environ arent. No for the ex: Appraisal  General Desc                                                                                                                                                                                                                                                                                                                                                                                                                                                                                                                                                                                                                                                                                                                                                                                                                                                                                                                                                                                                                                                                                                                                                                                                                                                                                                                                                                                                                                                                                                                                                                                                                                                                                                                                                                                                                                                                                                                                                                                                                              | Public  R  F  E  X  Onmental cor  D title exa                                                                                                                                                                                                                                                                                                                                                                                                                                                                                                                                                                                                                                                                                                                                                                                                                                                                                                                                                                                                                                                                                                                                                                                                                                                                                                                                                                                                                                                                                                                                                                                                                                                                                                                                                                                                                                                                                                                                                                                                                                                                                 | Yesnditions, land usam madestion of ar                                                                   | FEMA I  No If N  uses, etc.)?  No p  y ease  As  Data So                                                                                                                                                                                                                                                                                                                                                                                                                                                                                                                                                                                                                                                                                                                                                                                                                                                                                                                                                                                                                                                                                                                                                                                                                                                                                                                                                                                                                                                                                                                                                                                                                                                                                                                                                                                                                                                                                                                                                                                                                                                                       | hysical sur<br>ments, end<br>sessment and Ta                                                                                                                                                                                                                                                                                                                                                                                                                                                                                                                                                                                                                                                                                                                                                                                                                                                                                                                                                                                                                                                                                                                                                                                                                                                                                                                                                                                                                                                                                                                                                                                                                                                                                                                                                                                                                                                                                                                                                                                                                                                                                   | 71190<br>rvey p<br>croac                                                                                                                                                                                                                                                                                                                                                                                                                                                                                                                                                                                                                                                                                                                                                                                                                                                                                                                                                                                                                                                                                                                                                                                                                                                                                                                                                                                                                                                                                                                                                                                                                                                                                                                                                                                                                                                                                                                                                                                                                                                                                                       | Alley race  | asphalt none  d to apprise or flood tax ree                                                                                                                                                                                                                                                                                                                                                                                                                                                                                                                                                                                                                                                                                                                                                                                                                                                                                                                                                                                                                                                                                                                                                                                                                                                                                                                                                                                                                                                                                                                                                                                                                                                                                                                                                                                                                                                                                                                                                                                                                                                                                    | Type  Yes raiser. plain b                                                                                          | FEMA Map I  No The clier boundary                                                                                                                                                                                                                                                                                                                                                                                                                                                                                                                                                                                                                                                                                                                                                                                                                                                                                                                                                                                                                                                                                                                                                                                                                                                                                                                                                                                                                                                                                                                                                                                                                                                                                                                                                                                                                                                                                                                                                                                                                                                                                              | Pul Date  If Yes, de  If Shoul , if any  Property 0                                                                                                                                                                                                                                                                                                                                                                                                                                                                                                                                                                                                                                                                                                                                                                                                                                                                                                                                                                                                                                                                                                                                                                                                                                                                                                                                                                                                                                                                                                                                                                                                                                                                                                                                                                                                                                                                                                                                                                                                                                                                            | 02/19/20<br>scribe<br>d refer t                                                                                 | <br>                         |
| Electricity Gas FEMA Special Are the utilitie Are there any No adve current p Source(s) Use                                                                                                                                                                                                                | I Flood Hazard Ar es and off-site imp adverse site con erse easem ohysical su ed for Physical C lescribe) e General De                                                                                                                                                                                                                                                                                                                                                                                                                                                                                                                                                                                                                                                                                                                                                                                                                                                                                                                                                                                                                                                                                                                                                                                                                                                                                                                                                                                                                                                                                                                                                                                                                                                                                                                                                                                                                                                                                                                                                                                                         | Other (describe)  ea   provements typical ditions or external fivents or encoracteristics of Provexterior view scription                                                                                                                                                                                                                                                                                                                                                                                                                                                                                                                                                                                                                                                                                                                                                                                                                                                                                                                                                                                                                                                                                                                                                                                                                                                                                                                                                                                                                                                                                                                                                                                                                                                                                                                                                                                                                                                                                                                                                                                                       | Yes I for the mark factors (ease roachmes subject roperty                                                                                                                                                                                                                                                                                                                                                                                                                                                                                                                                                                                                                                                                                                                                                                                                                                                                                                                                                                                                                                                                                                                                                                                                                                                                                                                                                                                                                                                                                                                                                                                                                                                                                                                                                                                                                                                                                                                                                                                                                                                                      | No FEI No FEI Note area? Note area? Note area? Note area note appa | Water Sanitary Sewer MA Flood Zone chments, environ arent. No for the ex: Appraisal  General Desc Slab                                                                                                                                                                                                                                                                                                                                                                                                                                                                                                                                                                                                                                                                                                                                                                                                                                                                                                                                                                                                                                                                                                                                                                                                                                                                                                                                                                                                                                                                                                                                                                                                                                                                                                                                                                                                                                                                                                                                                                                                                         | Public  T  X  e  X  commental coronnental | Yesnditions, land u am made tion of ar                                                                   | FEMA I  No If N  uses, etc.)?  No p  y ease  As  Data So  He                                                                                                                                                                                                                                                                                                                                                                                                                                                                                                                                                                                                                                                                                                                                                                                                                                                                                                                                                                                                                                                                                                                                                                                                                                                                                                                                                                                                                                                                                                                                                                                                                                                                                                                                                                                                                                                                                                                                                                                                                                                                   | hysical sur<br>ments, end<br>sessment and Taurce for Gross L<br>teating/Cooling                                                                                                                                                                                                                                                                                                                                                                                                                                                                                                                                                                                                                                                                                                                                                                                                                                                                                                                                                                                                                                                                                                                                                                                                                                                                                                                                                                                                                                                                                                                                                                                                                                                                                                                                                                                                                                                                                                                                                                                                                                                | 71190<br>rvey p<br>croac                                                                                                                                                                                                                                                                                                                                                                                                                                                                                                                                                                                                                                                                                                                                                                                                                                                                                                                                                                                                                                                                                                                                                                                                                                                                                                                                                                                                                                                                                                                                                                                                                                                                                                                                                                                                                                                                                                                                                                                                                                                                                                       | Street a Alley r Alley r C4468H  provide chments rds ea                                                                                                                                                                                                                                                                                                                                                                                                                                                                                                                                                                                                                                                                                                                                                                                                                                                                                                                                                                                                                                                                                                                                                                                                                                                                                                                                                                                                                                                                                                                                                                                                                                                                                                                                                                                                                                                                                                                                                                                                                                                                        | asphalt none  d to apprisor of flood  Prior  tax re-  Amenitic                                                                                                                                                                                                                                                                                                                                                                                                                                                                                                                                                                                                                                                                                                                                                                                                                                                                                                                                                                                                                                                                                                                                                                                                                                                                                                                                                                                                                                                                                                                                                                                                                                                                                                                                                                                                                                                                                                                                                                                                                                                                 | Type  Yes aiser. plain b r Inspection cords                                                                        | FEMA Map I  No The clier  The clier                                                                                                                                                                                                                                                                                                                                                                                                                                                                                                                                                                                                                                                                                                                                                                                                                                                                                                                                                                                                                                                                                                                                                                                                                                                                                                                                                                                                                                                                                                                                                                                                                                                                                                                                                                                                                                                                                                                                                                                                                                                                                            | Pul Date (If Yes, de nt shoul), if any.                                                                                                                                                                                                                                                                                                                                                                                                                                                                                                                                                                                                                                                                                                                                                                                                                                                                                                                                                                                                                                                                                                                                                                                                                                                                                                                                                                                                                                                                                                                                                                                                                                                                                                                                                                                                                                                                                                                                                                                                                                                                                        | 02/19/20<br>scribe<br>d refer t                                                                                 | <br>                         |
| FEMA Special Are the utilitie Are there any No adve current p Source(s) Use Other (de                                                                                                                                                                                                                      | I Flood Hazard Ar is and off-site imp adverse site con ir se easem ohysical su ed for Physical C lescribe) General De One One                                                                                                                                                                                                                                                                                                                                                                                                                                                                                                                                                                                                                                                                                                                                                                                                                                                                                                                                                                                                                                                                                                                                                                                                                                                                                                                                                                                                                                                                                                                                                                                                                                                                                                                                                                                                                                                                                                                                                                                                  | Other (describe)  ea   provements typical ditions or external fivents or encoracteristics of Provexterior view scription                                                                                                                                                                                                                                                                                                                                                                                                                                                                                                                                                                                                                                                                                                                                                                                                                                                                                                                                                                                                                                                                                                                                                                                                                                                                                                                                                                                                                                                                                                                                                                                                                                                                                                                                                                                                                                                                                                                                                                                                       | Yes I for the mark factors (ease croachm: subject roperty ving                                                                                                                                                                                                                                                                                                                                                                                                                                                                                                                                                                                                                                                                                                                                                                                                                                                                                                                                                                                                                                                                                                                                                                                                                                                                                                                                                                                                                                                                                                                                                                                                                                                                                                                                                                                                                                                                                                                                                                                                                                                                 | No FEI ket area? ements, encroac ients appa property fo                                                                                                                                                                                                                                                                                                                                                                                                                                                                                                                                                                                                                                                                                                                                                                                                                                                                                                                                                                                                                                                                                                                                                                                                                                                                                                                                                                                                                                                                                                                                                                                                                                                                                                                                                                                                                                                                                                                                                                                                                                                                        | Water Sanitary Sewer MA Flood Zone chments, environ arent. No for the ex: Appraisal  General Desc Slab                                                                                                                                                                                                                                                                                                                                                                                                                                                                                                                                                                                                                                                                                                                                                                                                                                                                                                                                                                                                                                                                                                                                                                                                                                                                                                                                                                                                                                                                                                                                                                                                                                                                                                                                                                                                                                                                                                                                                                                                                         | Public  T  T  E  T  On mental cor  On title exa act loca  I Files  Cription  Crawl Span                                                                                                                                                                                                                                                                                                                                                                                                                                                                                                                                                                                                                                                                                                                                                                                                                                                                                                                                                                                                                                                                                                                                                                                                                                                                                                                                                                                                                                                                                                                                                                                                                                                                                                                                                                                                                                                                                                                                                                                                                                       | Yesnditions, land undition of arMLS                                                                      | FEMA I  No If I  Juses, etc.)?  No p  Ty ease  As  Data So  He                                                                                                                                                                                                                                                                                                                                                                                                                                                                                                                                                                                                                                                                                                                                                                                                                                                                                                                                                                                                                                                                                                                                                                                                                                                                                                                                                                                                                                                                                                                                                                                                                                                                                                                                                                                                                                                                                                                                                                                                                                                                 | hysical sur<br>ments, end<br>sessment and Taurce for Gross L<br>teating/Cooling                                                                                                                                                                                                                                                                                                                                                                                                                                                                                                                                                                                                                                                                                                                                                                                                                                                                                                                                                                                                                                                                                                                                                                                                                                                                                                                                                                                                                                                                                                                                                                                                                                                                                                                                                                                                                                                                                                                                                                                                                                                | 71190<br>rvey p<br>croac                                                                                                                                                                                                                                                                                                                                                                                                                                                                                                                                                                                                                                                                                                                                                                                                                                                                                                                                                                                                                                                                                                                                                                                                                                                                                                                                                                                                                                                                                                                                                                                                                                                                                                                                                                                                                                                                                                                                                                                                                                                                                                       | Street a Alley r C4468F                                                                                                                                                                                                                                                                                                                                                                                                                                                                                                                                                                                                                                                                                                                                                                                                                                                                                                                                                                                                                                                                                                                                                                                                                                                                                                                                                                                                                                                                                                                                                                                                                                                                                                                                                                                                                                                                                                                                                                                                                                                                                                        | provements - asphalt none  C  d to appr s or flood                                                                                                                                                                                                                                                                                                                                                                                                                                                                                                                                                                                                                                                                                                                                                                                                                                                                                                                                                                                                                                                                                                                                                                                                                                                                                                                                                                                                                                                                                                                                                                                                                                                                                                                                                                                                                                                                                                                                                                                                                                                                             | Type  Yes raiser. plain b r Inspection cords s 1 # 0                                                               | FEMA Map I  No The clier coundary                                                                                                                                                                                                                                                                                                                                                                                                                                                                                                                                                                                                                                                                                                                                                                                                                                                                                                                                                                                                                                                                                                                                                                                                                                                                                                                                                                                                                                                                                                                                                                                                                                                                                                                                                                                                                                                                                                                                                                                                                                                                                              | Pul Date (If Yes, de nt should, if any  Property 0  Car                                                                                                                                                                                                                                                                                                                                                                                                                                                                                                                                                                                                                                                                                                                                                                                                                                                                                                                                                                                                                                                                                                                                                                                                                                                                                                                                                                                                                                                                                                                                                                                                                                                                                                                                                                                                                                                                                                                                                                                                                                                                        | D2/19/20 scribe Id refer t winer Storage # of Cars                                                              | 014<br>do a                  |
| Electricity Gas FEMA Special Are the utilitie Are there any No adve current p Source(s) Use Other (de                                                                                                                                                                                                      | I Flood Hazard Ar is and off-site impadverse site concerse easemphysical sued for Physical Clescribe)  General Decomposition of the concerse easemphysical substitution of the concerse easemphysical Clescribe)  General Decomposition of the concerse easemphysical substitution of the concerse easemphysical Clescribe)  General Decomposition of the concerse easemphysical Clescribe easemphysic | Other (describe)  aa  aa  arrovements typical  ditions or external from the service  arrovery of the service  arrovery of the service  arrovery of the service  arrower  arrow | Yes I for the mark factors (ease croachm: subject roperty ving and Unit                                                                                                                                                                                                                                                                                                                                                                                                                                                                                                                                                                                                                                                                                                                                                                                                                                                                                                                                                                                                                                                                                                                                                                                                                                                                                                                                                                                                                                                                                                                                                                                                                                                                                                                                                                                                                                                                                                                                                                                                                                                        | No FEI ket area? ements, encroac ients appa property fc  Concrete S                                                                                                                                                                                                                                                                                                                                                                                                                                                                                                                                                                                                                                                                                                                                                                                                                                                                                                                                                                                                                                                                                                                                                                                                                                                                                                                                                                                                                                                                                                                                                                                                                                                                                                                                                                                                                                                                                                                                                                                                                                                            | Water Sanitary Sewer MA Flood Zone Ament. No or the ex: Appraisal  General Desc Slab Ement                                                                                                                                                                                                                                                                                                                                                                                                                                                                                                                                                                                                                                                                                                                                                                                                                                                                                                                                                                                                                                                                                                                                                                                                                                                                                                                                                                                                                                                                                                                                                                                                                                                                                                                                                                                                                                                                                                                                                                                                                                     | Public  T                                                                                                                                                                                                                                                                                                                                                                                                                                                                                                                                                                                                                                                                                                                                                                                                                                                                                                                                                                                                                                                                                                                                                                                                                                                                                                                                                                                                                                                                                                                                                                                                                                                                                                                                                                                                                                                                                                                                                                                                                                                                                                                     | Yesnditions, land unditions, land undition of arMLS                                                      | FEMA I  No If I  Uses, etc.)?  No p  Tyease  As  Data So  He  FWA  Radian  Other                                                                                                                                                                                                                                                                                                                                                                                                                                                                                                                                                                                                                                                                                                                                                                                                                                                                                                                                                                                                                                                                                                                                                                                                                                                                                                                                                                                                                                                                                                                                                                                                                                                                                                                                                                                                                                                                                                                                                                                                                                               | hysical sur<br>ments, end<br>sessment and Ta<br>purce for Gross L<br>hating/Cooling<br>HWBB                                                                                                                                                                                                                                                                                                                                                                                                                                                                                                                                                                                                                                                                                                                                                                                                                                                                                                                                                                                                                                                                                                                                                                                                                                                                                                                                                                                                                                                                                                                                                                                                                                                                                                                                                                                                                                                                                                                                                                                                                                    | 71190<br>rvey p<br>croac                                                                                                                                                                                                                                                                                                                                                                                                                                                                                                                                                                                                                                                                                                                                                                                                                                                                                                                                                                                                                                                                                                                                                                                                                                                                                                                                                                                                                                                                                                                                                                                                                                                                                                                                                                                                                                                                                                                                                                                                                                                                                                       | Street 4 Alley 1 C4468H  C4468H  provide chments  rds ea                                                                                                                                                                                                                                                                                                                                                                                                                                                                                                                                                                                                                                                                                                                                                                                                                                                                                                                                                                                                                                                                                                                                                                                                                                                                                                                                                                                                                                                                                                                                                                                                                                                                                                                                                                                                                                                                                                                                                                                                                                                                       | provements - asphalt none  C  d to appr s or flood  tax rec Amenitic ireplace(s) # Voodstove(s) s' attio/Deck                                                                                                                                                                                                                                                                                                                                                                                                                                                                                                                                                                                                                                                                                                                                                                                                                                                                                                                                                                                                                                                                                                                                                                                                                                                                                                                                                                                                                                                                                                                                                                                                                                                                                                                                                                                                                                                                                                                                                                                                                  | Type  Yes Taiser. plain b r Inspection cords s 1 # 0 deck                                                          | FEMA Map I  No The clier coundary  None None Driveway :                                                                                                                                                                                                                                                                                                                                                                                                                                                                                                                                                                                                                                                                                                                                                                                                                                                                                                                                                                                                                                                                                                                                                                                                                                                                                                                                                                                                                                                                                                                                                                                                                                                                                                                                                                                                                                                                                                                                                                                                                                                                        | Pul Date If Yes, de nt shoul , if any. Property 0 Car es eway Surface                                                                                                                                                                                                                                                                                                                                                                                                                                                                                                                                                                                                                                                                                                                                                                                                                                                                                                                                                                                                                                                                                                                                                                                                                                                                                                                                                                                                                                                                                                                                                                                                                                                                                                                                                                                                                                                                                                                                                                                                                                                          | D2/19/20 scribe Id refer t winer Storage # of Cars                                                              | D14  to a  2  ancrete        |
| Electricity Gas FEMA Special Are the utilitie Are there any No adve current p Source(s) Use Other (d) Units # of Stories Type Existing                                                                                                                                                                     | I Flood Hazard Ar is and off-site impadverse site concerse easemphysical sued for Physical Clescribe)  General Decomposition of the concerse easemphysical sued for Physical Clescribe)  General Decomposition of the concerse easemphysical sued for Physical Clescribe)  General Decomposition of the concerse easemphysical Sueden easemphysical Clescribe)  General Decomposition of the concerse easemphysical Clescribe  | Other (describe)  aa a                                                                                                                                                                                                                                                                                                                                                                                                                                                                                                                                                                                                                                                                                                                                                                                                                                                                                                                                                                                                                                                                                                                                                                                                                                                                                                                                                                                                                                                                                                                                                                                                                                                                                                                                                                                                                                                                                                                                                                                                                                                                                                         | Yes for the mark factors (ease roachm subject roperty ving nit d Unit Const.                                                                                                                                                                                                                                                                                                                                                                                                                                                                                                                                                                                                                                                                                                                                                                                                                                                                                                                                                                                                                                                                                                                                                                                                                                                                                                                                                                                                                                                                                                                                                                                                                                                                                                                                                                                                                                                                                                                                                                                                                                                   | No FEI ket area? ements, encroac ents appa property full Basem Partial Base Exterior Walls                                                                                                                                                                                                                                                                                                                                                                                                                                                                                                                                                                                                                                                                                                                                                                                                                                                                                                                                                                                                                                                                                                                                                                                                                                                                                                                                                                                                                                                                                                                                                                                                                                                                                                                                                                                                                                                                                                                                                                                                                                     | Water Sanitary Sewer MA Flood Zone Chrments, environ Appraisal  General Desc Slab  Ement Sement                                                                                                                                                                                                                                                                                                                                                                                                                                                                                                                                                                                                                                                                                                                                                                                                                                                                                                                                                                                                                                                                                                                                                                                                                                                                                                                                                                                                                                                                                                                                                                                                                                                                                                                                                                                                                                                                                                                                                                                                                                | Public  T                                                                                                                                                                                                                                                                                                                                                                                                                                                                                                                                                                                                                                                                                                                                                                                                                                                                                                                                                                                                                                                                                                                                                                                                                                                                                                                                                                                                                                                                                                                                                                                                                                                                                                                                                                                                                                                                                                                                                                                                                                                                                                                     | Yesnditions, land unditions, land undition of arMLS                                                      | FEMA I  No If N  uses, etc.)?  No p  y ease  As  Data So  He  FWA  Radian  Other                                                                                                                                                                                                                                                                                                                                                                                                                                                                                                                                                                                                                                                                                                                                                                                                                                                                                                                                                                                                                                                                                                                                                                                                                                                                                                                                                                                                                                                                                                                                                                                                                                                                                                                                                                                                                                                                                                                                                                                                                                               | hysical sur ments, end sessment and Ta purce for Gross L sating/Cooling HWBB t                                                                                                                                                                                                                                                                                                                                                                                                                                                                                                                                                                                                                                                                                                                                                                                                                                                                                                                                                                                                                                                                                                                                                                                                                                                                                                                                                                                                                                                                                                                                                                                                                                                                                                                                                                                                                                                                                                                                                                                                                                                 | 71190<br>rvey p<br>croac<br>ax Recor<br>iving Are                                                                                                                                                                                                                                                                                                                                                                                                                                                                                                                                                                                                                                                                                                                                                                                                                                                                                                                                                                                                                                                                                                                                                                                                                                                                                                                                                                                                                                                                                                                                                                                                                                                                                                                                                                                                                                                                                                                                                                                                                                                                              | Street a Alley rC4468F                                                                                                                                                                                                                                                                                                                                                                                                                                                                                                                                                                                                                                                                                                                                                                                                                                                                                                                                                                                                                                                                                                                                                                                                                                                                                                                                                                                                                                                                                                                                                                                                                                                                                                                                                                                                                                                                                                                                                                                                                                                                                                         | provements - asphalt none  C  d to appr s or flood  tax re- Amenitie ireplace(s) # Woodstove(s) ; atio/Deck oroth stoo                                                                                                                                                                                                                                                                                                                                                                                                                                                                                                                                                                                                                                                                                                                                                                                                                                                                                                                                                                                                                                                                                                                                                                                                                                                                                                                                                                                                                                                                                                                                                                                                                                                                                                                                                                                                                                                                                                                                                                                                         | Type  Yes Taiser.  plain b  rinspection cords ss  1 # 0 deck p                                                     | FEMA Map I  No The clier coundary  None Driveway S Gara                                                                                                                                                                                                                                                                                                                                                                                                                                                                                                                                                                                                                                                                                                                                                                                                                                                                                                                                                                                                                                                                                                                                                                                                                                                                                                                                                                                                                                                                                                                                                                                                                                                                                                                                                                                                                                                                                                                                                                                                                                                                        | Pul Date If Yes, de nt shoul , if any. Property 0 Car e eway Surface ge                                                                                                                                                                                                                                                                                                                                                                                                                                                                                                                                                                                                                                                                                                                                                                                                                                                                                                                                                                                                                                                                                                                                                                                                                                                                                                                                                                                                                                                                                                                                                                                                                                                                                                                                                                                                                                                                                                                                                                                                                                                        | D02/19/20 scribe d refer t where Storage # of Cars cor # of Cars                                                | Dona 2 ancrete 2             |
| Electricity Gas FEMA Special Are the utilitie Are there any No adve current p Source(s) Use Other (di Units # of Stories Type X Existing Design (Style)                                                                                                                                                    | I Flood Hazard Ar is and off-site impadverse site concerse easemonysical sued for Physical Clescribe)  General De  Q  Det. Att.  Propose  Att.  Propose  Trace                                                                                                                                                                                                                                                                                                                                                                                                                                                                                                                                                                                                                                                                                                                                                                                                                                                                                                                                                                                                                                                                                                                                                                                                                                                                                                                                                                                                                                                                                                                                                                                                                                                                                                                                                                                                                                                                                                                                                                 | Other (describe)  aa  aa  provements typical ditions or external f ents or enci rvey of the s haracteristics of Pro exterior view scription  with Accessory Un  S-Det/End d Under f litional                                                                                                                                                                                                                                                                                                                                                                                                                                                                                                                                                                                                                                                                                                                                                                                                                                                                                                                                                                                                                                                                                                                                                                                                                                                                                                                                                                                                                                                                                                                                                                                                                                                                                                                                                                                                                                                                                                                                   | Yes for the marker factors (ease roachm-subject roperty ving nit d Unit Const.                                                                                                                                                                                                                                                                                                                                                                                                                                                                                                                                                                                                                                                                                                                                                                                                                                                                                                                                                                                                                                                                                                                                                                                                                                                                                                                                                                                                                                                                                                                                                                                                                                                                                                                                                                                                                                                                                                                                                                                                                                                 | No FEI ket area? eements, encroac eents appa property for Concrete S Full Baser Partial Base Exterior Walls Roof Surface                                                                                                                                                                                                                                                                                                                                                                                                                                                                                                                                                                                                                                                                                                                                                                                                                                                                                                                                                                                                                                                                                                                                                                                                                                                                                                                                                                                                                                                                                                                                                                                                                                                                                                                                                                                                                                                                                                                                                                                                       | Water Sanitary Sewer MA Flood Zond chments, environ arent. No or the ex: Appraisal  General Desc Slab ment sement                                                                                                                                                                                                                                                                                                                                                                                                                                                                                                                                                                                                                                                                                                                                                                                                                                                                                                                                                                                                                                                                                                                                                                                                                                                                                                                                                                                                                                                                                                                                                                                                                                                                                                                                                                                                                                                                                                                                                                                                              | Public  T                                                                                                                                                                                                                                                                                                                                                                                                                                                                                                                                                                                                                                                                                                                                                                                                                                                                                                                                                                                                                                                                                                                                                                                                                                                                                                                                                                                                                                                                                                                                                                                                                                                                                                                                                                                                                                                                                                                                                                                                                                                                                                                     | Yes Inditions, land inditions, land inditions, land indition of ar MLS                                   | FEMA I No If N uses, etc.)?  No pay ease  As Data So He  FWA Radian  Other  Guerral                                                                                                                                                                                                                                                                                                                                                                                                                                                                                                                                                                                                                                                                                                                                                                                                                                                                                                                                                                                                                                                                                                                                                                                                                                                                                                                                                                                                                                                                                                                                                                                                                                                                                                                                                                                                                                                                                                                                                                                                                                            | hysical sur<br>ments, end<br>sessment and Ta<br>purce for Gross L<br>lating/Cooling<br>HWBB<br>t                                                                                                                                                                                                                                                                                                                                                                                                                                                                                                                                                                                                                                                                                                                                                                                                                                                                                                                                                                                                                                                                                                                                                                                                                                                                                                                                                                                                                                                                                                                                                                                                                                                                                                                                                                                                                                                                                                                                                                                                                               | 71190<br>rvey p<br>croac<br>ax Recor<br>iving Are                                                                                                                                                                                                                                                                                                                                                                                                                                                                                                                                                                                                                                                                                                                                                                                                                                                                                                                                                                                                                                                                                                                                                                                                                                                                                                                                                                                                                                                                                                                                                                                                                                                                                                                                                                                                                                                                                                                                                                                                                                                                              | Street and Alley In C4468 Alley In C | provements - asphalt none  d to apprisor flood  Tax rec Amenitic ireplace(s) # Woodstove(s) i atio/Deck Porch stoo                                                                                                                                                                                                                                                                                                                                                                                                                                                                                                                                                                                                                                                                                                                                                                                                                                                                                                                                                                                                                                                                                                                                                                                                                                                                                                                                                                                                                                                                                                                                                                                                                                                                                                                                                                                                                                                                                                                                                                                                             | Type  Yes raiser. plain b rinspection coords ses  1 # 0 deck p                                                     | FEMA Map I  No The clier coundary  None Driveway Gara Carp                                                                                                                                                                                                                                                                                                                                                                                                                                                                                                                                                                                                                                                                                                                                                                                                                                                                                                                                                                                                                                                                                                                                                                                                                                                                                                                                                                                                                                                                                                                                                                                                                                                                                                                                                                                                                                                                                                                                                                                                                                                                     | Pul Date  If Yes, de If Yes, de It shoul I, if any.  Property 0  Car Beway Surface ge ort                                                                                                                                                                                                                                                                                                                                                                                                                                                                                                                                                                                                                                                                                                                                                                                                                                                                                                                                                                                                                                                                                                                                                                                                                                                                                                                                                                                                                                                                                                                                                                                                                                                                                                                                                                                                                                                                                                                                                                                                                                      | D02/19/20 scribe d refer t where  # of Cars cor # of Cars # of Cars                                             | 2 norete 2 0                 |
| Electricity Gas FEMA Special Are the utilitie Are there any No adve current p Source(s) Use Other (di Units # of Stories Type X Existing Design (Style) Year Built                                                                                                                                         | I Flood Hazard Ar is and off-site impadverse site concerse easemonysical sued for Physical Celescribe)  General De  Q  Det. Att. Propose  197                                                                                                                                                                                                                                                                                                                                                                                                                                                                                                                                                                                                                                                                                                                                                                                                                                                                                                                                                                                                                                                                                                                                                                                                                                                                                                                                                                                                                                                                                                                                                                                                                                                                                                                                                                                                                                                                                                                                                                                  | Other (describe)  aa  aa  provements typical ditions or external f ents or enci rvey of the s haracteristics of Pro exterior view scription  with Accessory Un  S-Det/End d Under f litional                                                                                                                                                                                                                                                                                                                                                                                                                                                                                                                                                                                                                                                                                                                                                                                                                                                                                                                                                                                                                                                                                                                                                                                                                                                                                                                                                                                                                                                                                                                                                                                                                                                                                                                                                                                                                                                                                                                                   | Yes for the mark factors (ease roachmesubject roperty ving at Unit Const.                                                                                                                                                                                                                                                                                                                                                                                                                                                                                                                                                                                                                                                                                                                                                                                                                                                                                                                                                                                                                                                                                                                                                                                                                                                                                                                                                                                                                                                                                                                                                                                                                                                                                                                                                                                                                                                                                                                                                                                                                                                      | No FEI ket area? ements, encroac eents appa property for Concrete S Full Baser Partial Bas Exterior Walls Roof Surface Gutters & Down                                                                                                                                                                                                                                                                                                                                                                                                                                                                                                                                                                                                                                                                                                                                                                                                                                                                                                                                                                                                                                                                                                                                                                                                                                                                                                                                                                                                                                                                                                                                                                                                                                                                                                                                                                                                                                                                                                                                                                                          | Water Sanitary Sewer MA Flood Zone chments, environ arent. No for the ex: Appraisal  General Desc Slab ment sement sement                                                                                                                                                                                                                                                                                                                                                                                                                                                                                                                                                                                                                                                                                                                                                                                                                                                                                                                                                                                                                                                                                                                                                                                                                                                                                                                                                                                                                                                                                                                                                                                                                                                                                                                                                                                                                                                                                                                                                                                                      | Public  T                                                                                                                                                                                                                                                                                                                                                                                                                                                                                                                                                                                                                                                                                                                                                                                                                                                                                                                                                                                                                                                                                                                                                                                                                                                                                                                                                                                                                                                                                                                                                                                                                                                                                                                                                                                                                                                                                                                                                                                                                                                                                                                     | Yes Inditions, land inditions, land inditions, land indition of ar MLS                                   | FEMA I No If N uses, etc.)?  No pay ease  As Data So Hee  FWA Radian Other Fuel Central Individue                                                                                                                                                                                                                                                                                                                                                                                                                                                                                                                                                                                                                                                                                                                                                                                                                                                                                                                                                                                                                                                                                                                                                                                                                                                                                                                                                                                                                                                                                                                                                                                                                                                                                                                                                                                                                                                                                                                                                                                                                              | hysical sur<br>ments, end<br>sessment and Ta<br>purce for Gross L<br>lating/Cooling<br>HWBB<br>t                                                                                                                                                                                                                                                                                                                                                                                                                                                                                                                                                                                                                                                                                                                                                                                                                                                                                                                                                                                                                                                                                                                                                                                                                                                                                                                                                                                                                                                                                                                                                                                                                                                                                                                                                                                                                                                                                                                                                                                                                               | 71190<br>rvey p<br>croac<br>ax Recor<br>iving Are                                                                                                                                                                                                                                                                                                                                                                                                                                                                                                                                                                                                                                                                                                                                                                                                                                                                                                                                                                                                                                                                                                                                                                                                                                                                                                                                                                                                                                                                                                                                                                                                                                                                                                                                                                                                                                                                                                                                                                                                                                                                              | Street and Alley In C4468 Alley In C | provements - asphalt none  d  d to apprisor flood  Prior tax rec Amenitic ireplace(s) # Woodstove(s) a artic/Deck Porch stoo                                                                                                                                                                                                                                                                                                                                                                                                                                                                                                                                                                                                                                                                                                                                                                                                                                                                                                                                                                                                                                                                                                                                                                                                                                                                                                                                                                                                                                                                                                                                                                                                                                                                                                                                                                                                                                                                                                                                                                                                   | Type  Yes raiser. plain b rinspection coords ses  1 # 0 deck p                                                     | FEMA Map I  No The clier coundary  None Driveway  Gara  Carp  Attac                                                                                                                                                                                                                                                                                                                                                                                                                                                                                                                                                                                                                                                                                                                                                                                                                                                                                                                                                                                                                                                                                                                                                                                                                                                                                                                                                                                                                                                                                                                                                                                                                                                                                                                                                                                                                                                                                                                                                                                                                                                            | Pul Date If Yes, de If Yes, de If Shoul I, if any.  Property 0  Car Beway Surface ge ort                                                                                                                                                                                                                                                                                                                                                                                                                                                                                                                                                                                                                                                                                                                                                                                                                                                                                                                                                                                                                                                                                                                                                                                                                                                                                                                                                                                                                                                                                                                                                                                                                                                                                                                                                                                                                                                                                                                                                                                                                                       | D02/19/20 scribe d refer t where Storage # of Cars cor # of Cars                                                | 2 ncrete 2 0                 |
| Electricity Gas FEMA Special Are the utilitie Are there any No adve current p Source(s) Use Other (di Units # of Stories Type X Existing Design (Style) Year Built Effective Age                                                                                                                           | I Flood Hazard Ar es and off-site impadverse site concerse easembhysical sued for Physical Celescribe)  General De  General De  Q  Det. Att. Proposs  197  (Yrs) 15                                                                                                                                                                                                                                                                                                                                                                                                                                                                                                                                                                                                                                                                                                                                                                                                                                                                                                                                                                                                                                                                                                                                                                                                                                                                                                                                                                                                                                                                                                                                                                                                                                                                                                                                                                                                                                                                                                                                                            | Other (describe)  aa  provements typical ditions or external fents or encurvey of the sentence of the sexterior view scription  S-Det/End under ditional                                                                                                                                                                                                                                                                                                                                                                                                                                                                                                                                                                                                                                                                                                                                                                                                                                                                                                                                                                                                                                                                                                                                                                                                                                                                                                                                                                                                                                                                                                                                                                                                                                                                                                                                                                                                                                                                                                                                                                       | Yes for the mark factors (ease roachmesubject roperty ving at dunit Const.                                                                                                                                                                                                                                                                                                                                                                                                                                                                                                                                                                                                                                                                                                                                                                                                                                                                                                                                                                                                                                                                                                                                                                                                                                                                                                                                                                                                                                                                                                                                                                                                                                                                                                                                                                                                                                                                                                                                                                                                                                                     | No FEI ket area? ements, encroac eents appa property for Concrete S Full Baser Partial Base Exterior Walls Roof Surface Gutters & Down Window Type                                                                                                                                                                                                                                                                                                                                                                                                                                                                                                                                                                                                                                                                                                                                                                                                                                                                                                                                                                                                                                                                                                                                                                                                                                                                                                                                                                                                                                                                                                                                                                                                                                                                                                                                                                                                                                                                                                                                                                             | Water Sanitary Sewer MA Flood Zone Manager Sanitary Sewer MA Flood Zone Manager Manage | Public  T  A  E  X  Onmental cor  D title exa  act loca  Files  Cription  Crawl Spa  Finishe  Finishe  Finishe  brick  fbrg shr  aluminu  fixed                                                                                                                                                                                                                                                                                                                                                                                                                                                                                                                                                                                                                                                                                                                                                                                                                                                                                                                                                                                                                                                                                                                                                                                                                                                                                                                                                                                                                                                                                                                                                                                                                                                                                                                                                                                                                                                                                                                                                                               | Yes                                                                                                      | FEMA INO If Nuses, etc.)?  No property ease  As Data So He  FEMA INO Property As So He  Central Individual Individual Other                                                                                                                                                                                                                                                                                                                                                                                                                                                                                                                                                                                                                                                                                                                                                                                                                                                                                                                                                                                                                                                                                                                                                                                                                                                                                                                                                                                                                                                                                                                                                                                                                                                                                                                                                                                                                                                                                                                                                                                                    | hysical suu<br>ments, eni<br>sessment and Ti<br>sessment and Tource for Gross L<br>sating/cooling<br>HWBB<br>t                                                                                                                                                                                                                                                                                                                                                                                                                                                                                                                                                                                                                                                                                                                                                                                                                                                                                                                                                                                                                                                                                                                                                                                                                                                                                                                                                                                                                                                                                                                                                                                                                                                                                                                                                                                                                                                                                                                                                                                                                 | 77119C                                                                                                                                                                                                                                                                                                                                                                                                                                                                                                                                                                                                                                                                                                                                                                                                                                                                                                                                                                                                                                                                                                                                                                                                                                                                                                                                                                                                                                                                                                                                                                                                                                                                                                                                                                                                                                                                                                                                                                                                                                                                                                                         | Street a Alley r Alley | provements - asphalt none  d to apprisor flood  Prior tax rec Amenitic irreplace(s) # Voodstove(s) a atio/Deck orch stoo colon none rence fenc                                                                                                                                                                                                                                                                                                                                                                                                                                                                                                                                                                                                                                                                                                                                                                                                                                                                                                                                                                                                                                                                                                                                                                                                                                                                                                                                                                                                                                                                                                                                                                                                                                                                                                                                                                                                                                                                                                                                                                                 | Type  Yes raiser. plain b rinspection coords ses  1 # 0 deck p                                                     | FEMA Map I  No The clier coundary  None Driveway Gara Carp                                                                                                                                                                                                                                                                                                                                                                                                                                                                                                                                                                                                                                                                                                                                                                                                                                                                                                                                                                                                                                                                                                                                                                                                                                                                                                                                                                                                                                                                                                                                                                                                                                                                                                                                                                                                                                                                                                                                                                                                                                                                     | Pul Date If Yes, de If Yes, de If Shoul I, if any.  Property 0  Car Beway Surface ge ort                                                                                                                                                                                                                                                                                                                                                                                                                                                                                                                                                                                                                                                                                                                                                                                                                                                                                                                                                                                                                                                                                                                                                                                                                                                                                                                                                                                                                                                                                                                                                                                                                                                                                                                                                                                                                                                                                                                                                                                                                                       | D02/19/20 scribe d refer t where  # of Cars cor # of Cars # of Cars                                             | 2 ncrete 2 0                 |
| Electricity Gas FEMA Special Are the utilitie Are there any No adve current p Source(s) Use Other (di Units # of Stories Type X Existing Design (Style) Year Built                                                                                                                                         | I Flood Hazard Ar is and off-site impadverse site concerse easemonysical sued for Physical Celescribe)  General De  Q  Det. Att. Propose  197                                                                                                                                                                                                                                                                                                                                                                                                                                                                                                                                                                                                                                                                                                                                                                                                                                                                                                                                                                                                                                                                                                                                                                                                                                                                                                                                                                                                                                                                                                                                                                                                                                                                                                                                                                                                                                                                                                                                                                                  | Other (describe)  aa  provements typical ditions or external fents or encurvey of the sentence of the sexterior view scription  S-Det/End under ditional                                                                                                                                                                                                                                                                                                                                                                                                                                                                                                                                                                                                                                                                                                                                                                                                                                                                                                                                                                                                                                                                                                                                                                                                                                                                                                                                                                                                                                                                                                                                                                                                                                                                                                                                                                                                                                                                                                                                                                       | Yes for the mark factors (ease roachmesubject roperty ving at Unit Const.                                                                                                                                                                                                                                                                                                                                                                                                                                                                                                                                                                                                                                                                                                                                                                                                                                                                                                                                                                                                                                                                                                                                                                                                                                                                                                                                                                                                                                                                                                                                                                                                                                                                                                                                                                                                                                                                                                                                                                                                                                                      | No FEI ket area? ements, encroac eents appa property for Concrete S Full Baser Partial Bas Exterior Walls Roof Surface Gutters & Down                                                                                                                                                                                                                                                                                                                                                                                                                                                                                                                                                                                                                                                                                                                                                                                                                                                                                                                                                                                                                                                                                                                                                                                                                                                                                                                                                                                                                                                                                                                                                                                                                                                                                                                                                                                                                                                                                                                                                                                          | Water Sanitary Sewer MA Flood Zone Manager Sanitary Sewer MA Flood Zone Manager Manage | Public  T  A  E  X  Onmental cor  D title exa  act loca  Files  Crawl Spa  Finishe  Finishe  Finishe  Finishe  Disposal                                                                                                                                                                                                                                                                                                                                                                                                                                                                                                                                                                                                                                                                                                                                                                                                                                                                                                                                                                                                                                                                                                                                                                                                                                                                                                                                                                                                                                                                                                                                                                                                                                                                                                                                                                                                                                                                                                                                                                                                       | Yes                                                                                                      | FEMA INO If Nuses, etc.)?  No property ease  As Data So He  FEMA INO Property As So He  Central Individual Individual Other                                                                                                                                                                                                                                                                                                                                                                                                                                                                                                                                                                                                                                                                                                                                                                                                                                                                                                                                                                                                                                                                                                                                                                                                                                                                                                                                                                                                                                                                                                                                                                                                                                                                                                                                                                                                                                                                                                                                                                                                    | hysical sur<br>ments, end<br>sessment and Ta<br>purce for Gross L<br>lating/Cooling<br>HWBB<br>t                                                                                                                                                                                                                                                                                                                                                                                                                                                                                                                                                                                                                                                                                                                                                                                                                                                                                                                                                                                                                                                                                                                                                                                                                                                                                                                                                                                                                                                                                                                                                                                                                                                                                                                                                                                                                                                                                                                                                                                                                               | 77119C                                                                                                                                                                                                                                                                                                                                                                                                                                                                                                                                                                                                                                                                                                                                                                                                                                                                                                                                                                                                                                                                                                                                                                                                                                                                                                                                                                                                                                                                                                                                                                                                                                                                                                                                                                                                                                                                                                                                                                                                                                                                                                                         | Street a Alley r Alley | provements - asphalt none    d to appri s or flood  tax rec Amenitic ireplace(s) # Voodstove(s) r voodstove(s)  | Type  Yes raiser. plain b r Inspection cords s  1 # 0 deck p e e ur                                                | FEMA Map I  No The clier coundary  None Driveway :  Gara Carp Attac Built- nknown -                                                                                                                                                                                                                                                                                                                                                                                                                                                                                                                                                                                                                                                                                                                                                                                                                                                                                                                                                                                                                                                                                                                                                                                                                                                                                                                                                                                                                                                                                                                                                                                                                                                                                                                                                                                                                                                                                                                                                                                                                                            | Pul Date If Yes, de If Yes, de It shoul , if any.  Property 0  Car  Beway Surface ge ort ched cin exterio                                                                                                                                                                                                                                                                                                                                                                                                                                                                                                                                                                                                                                                                                                                                                                                                                                                                                                                                                                                                                                                                                                                                                                                                                                                                                                                                                                                                                                                                                                                                                                                                                                                                                                                                                                                                                                                                                                                                                                                                                      | Storage  # of Cars Cor # of Cars # of Cars Detact For inspect                                                   | 2 ncrete 2 0                 |
| Electricity Gas FEMA Special Are the utilitie Are there any No adve current p Source(s) Use Other (d) Units # of Stories Type Existing Design (Style) Year Built Effective Age Appliances                                                                                                                  | I Flood Hazard Ar es and off-site impadverse site concerse easembhysical sued for Physical Celescribe)  General De  General De  Q  Det. Att. Proposs  197  (Yrs) 15                                                                                                                                                                                                                                                                                                                                                                                                                                                                                                                                                                                                                                                                                                                                                                                                                                                                                                                                                                                                                                                                                                                                                                                                                                                                                                                                                                                                                                                                                                                                                                                                                                                                                                                                                                                                                                                                                                                                                            | Other (describe)  aa                                                                                                                                                                                                                                                                                                                                                                                                                                                                                                                                                                                                                                                                                                                                                                                                                                                                                                                                                                                                                                                                                                                                                                                                                                                                                                                                                                                                                                                                                                                                                                                                                                                                                                                                                                                                                                                                                                                                                                                                                                                                                                           | Yes for the mark factors (ease roachmesubject roperty ving at dunit Const.                                                                                                                                                                                                                                                                                                                                                                                                                                                                                                                                                                                                                                                                                                                                                                                                                                                                                                                                                                                                                                                                                                                                                                                                                                                                                                                                                                                                                                                                                                                                                                                                                                                                                                                                                                                                                                                                                                                                                                                                                                                     | No FEI ket area? ements, encroac eents appa property for Concrete S Full Baser Partial Base Exterior Walls Roof Surface Gutters & Down Window Type                                                                                                                                                                                                                                                                                                                                                                                                                                                                                                                                                                                                                                                                                                                                                                                                                                                                                                                                                                                                                                                                                                                                                                                                                                                                                                                                                                                                                                                                                                                                                                                                                                                                                                                                                                                                                                                                                                                                                                             | Water Sanitary Sewer MA Flood Zone Manager Sanitary Sewer MA Flood Zone Manager Manage | Public  T  A  E  X  Onmental cor  D title exa  act loca  Files  Crawl Spa  Finishe  Finishe  Finishe  Finishe  Disposal                                                                                                                                                                                                                                                                                                                                                                                                                                                                                                                                                                                                                                                                                                                                                                                                                                                                                                                                                                                                                                                                                                                                                                                                                                                                                                                                                                                                                                                                                                                                                                                                                                                                                                                                                                                                                                                                                                                                                                                                       | Yes                                                                                                      | FEMA INO If Nuses, etc.)?  No property ease  As Data So He  FEMA INO Property As So He  Central Individual Individual Other                                                                                                                                                                                                                                                                                                                                                                                                                                                                                                                                                                                                                                                                                                                                                                                                                                                                                                                                                                                                                                                                                                                                                                                                                                                                                                                                                                                                                                                                                                                                                                                                                                                                                                                                                                                                                                                                                                                                                                                                    | hysical suu<br>ments, eni<br>sessment and Ti<br>sessment and Tource for Gross L<br>sating/cooling<br>HWBB<br>t                                                                                                                                                                                                                                                                                                                                                                                                                                                                                                                                                                                                                                                                                                                                                                                                                                                                                                                                                                                                                                                                                                                                                                                                                                                                                                                                                                                                                                                                                                                                                                                                                                                                                                                                                                                                                                                                                                                                                                                                                 | 77119C  rvey r  croac  ax Recorr  iving Are                                                                                                                                                                                                                                                                                                                                                                                                                                                                                                                                                                                                                                                                                                                                                                                                                                                                                                                                                                                                                                                                                                                                                                                                                                                                                                                                                                                                                                                                                                                                                                                                                                                                                                                                                                                                                                                                                                                                                                                                                                                                                    | Street a Alley I C4468h                                                                                                                                                                                                                                                                                                                                                                                                                                                                                                                                                                                                                                                                                                                                                                                                                                                                                                                                                                                                                                                                                                                                                                                                                                                                                                                                                                                                                                                                                                                                                                                                                                                                                                                                                                                                                                                                                                                                                                                                                                                                                                        | provements - asphalt none    d to appri s or flood  tax rec Amenitic ireplace(s) # Voodstove(s) r voodstove(s)  | Type  Yes raiser. plain b r Inspection cords s  1 # 0 deck p e e ur                                                | FEMA Map I  No The clier coundary  None Driveway  Gara  Carp  Attac                                                                                                                                                                                                                                                                                                                                                                                                                                                                                                                                                                                                                                                                                                                                                                                                                                                                                                                                                                                                                                                                                                                                                                                                                                                                                                                                                                                                                                                                                                                                                                                                                                                                                                                                                                                                                                                                                                                                                                                                                                                            | Pul Date If Yes, de If Yes, de It shoul , if any.  Property 0  Car  Beway Surface ge ort ched cin exterio                                                                                                                                                                                                                                                                                                                                                                                                                                                                                                                                                                                                                                                                                                                                                                                                                                                                                                                                                                                                                                                                                                                                                                                                                                                                                                                                                                                                                                                                                                                                                                                                                                                                                                                                                                                                                                                                                                                                                                                                                      | Storage  # of Cars Cor # of Cars # of Cars Detact For inspect                                                   | 2 ncrete 2 0 need            |
| Electricity Gas FEMA Special Are the utilitie Are there any No adve current p Source(s) Use Other (d) Units  # of Stories Type  Existing Design (Style) Year Built Effective Age Appliances Finished area                                                                                                  | I Flood Hazard Ar es and off-site impadverse site construction of the state of the  | Other (describe)  aa                                                                                                                                                                                                                                                                                                                                                                                                                                                                                                                                                                                                                                                                                                                                                                                                                                                                                                                                                                                                                                                                                                                                                                                                                                                                                                                                                                                                                                                                                                                                                                                                                                                                                                                                                                                                                                                                                                                                                                                                                                                                                                           | Yes for the mark factors (ease roachmes subject roperty ving and dunit Const.                                                                                                                                                                                                                                                                                                                                                                                                                                                                                                                                                                                                                                                                                                                                                                                                                                                                                                                                                                                                                                                                                                                                                                                                                                                                                                                                                                                                                                                                                                                                                                                                                                                                                                                                                                                                                                                                                                                                                                                                                                                  | No FEI ket area? ements, encroac eents appa property for Concrete S Full Baser Partial Base Exterior Walls Roof Surface Gutters & Down Window Type Dishwas Rooms                                                                                                                                                                                                                                                                                                                                                                                                                                                                                                                                                                                                                                                                                                                                                                                                                                                                                                                                                                                                                                                                                                                                                                                                                                                                                                                                                                                                                                                                                                                                                                                                                                                                                                                                                                                                                                                                                                                                                               | Water Sanitary Sewer MA Flood Zone Chiments, environments, | Public  T X  e X  conmental cor  o title exa  act loca  Files  Crawl Spa  Finishe  Finishe  Finishe  brick fbrg shr  aluminu fixed  Disposal  4 Be                                                                                                                                                                                                                                                                                                                                                                                                                                                                                                                                                                                                                                                                                                                                                                                                                                                                                                                                                                                                                                                                                                                                                                                                                                                                                                                                                                                                                                                                                                                                                                                                                                                                                                                                                                                                                                                                                                                                                                            | Yes                                                                                                      | FEMA No If N | hysical suuments, enuments, enuments, enuments, enuments enumere for Gross Lating/Cooling HWBB t                                                                                                                                                                                                                                                                                                                                                                                                                                                                                                                                                                                                                                                                                                                                                                                                                                                                                                                                                                                                                                                                                                                                                                                                                                                                                                                                                                                                                                                                                                                                                                                                                                                                                                                                                                                                                                                                                                                                                                                                                               | 77119C  TVEY [ Total Control of C | Street a Alley recalled the control of the control  | provements - asphalt none  C  d to appri s or flood tax rec Amenitic irreplace(s) # Voodstove(s) r Voodstove(s) | Type  Yes raiser.  plain b  r Inspection coords ss  1 # 0 deck p e e ur uare Feet of                               | FEMA Map I  No The clier coundary  None  Driveway  Gara  Carp  Attac  Built- nknown -  Gross Living                                                                                                                                                                                                                                                                                                                                                                                                                                                                                                                                                                                                                                                                                                                                                                                                                                                                                                                                                                                                                                                                                                                                                                                                                                                                                                                                                                                                                                                                                                                                                                                                                                                                                                                                                                                                                                                                                                                                                                                                                            | Pul Date  If Yes, de If Shoul , if any.  Property 0  Car  Beway  Surface ge ort Ched -in  exterio Area Above                                                                                                                                                                                                                                                                                                                                                                                                                                                                                                                                                                                                                                                                                                                                                                                                                                                                                                                                                                                                                                                                                                                                                                                                                                                                                                                                                                                                                                                                                                                                                                                                                                                                                                                                                                                                                                                                                                                                                                                                                   | Storage  # of Cars Cor # of Cars # of Cars Detact For inspect                                                   | 2 ncrete 2 0 need            |
| Electricity Gas FEMA Special Are the utilitie Are there any No adve current p Source(s) Ust Other (d)  # of Stories Type Existing Design (Style) Year Built Effective Age Appliances Finished area Additional feat                                                                                         | I Flood Hazard Ares and off-site impadverse site concerse easemblysical sured for Physical Celescribe) e General De One One Att. Propose 197 (Vrs) 15 Refrigera above grade contures (special en or service site impacts of the concerse of the content of the concerse of the concerse of the content of the cont | Other (describe)  ea   provements typical ditions or external fivents or encoracteristics of Provex description  with Accessory Under Littional  8  or Rang tains:  ergy efficient items,                                                                                                                                                                                                                                                                                                                                                                                                                                                                                                                                                                                                                                                                                                                                                                                                                                                                                                                                                                                                                                                                                                                                                                                                                                                                                                                                                                                                                                                                                                                                                                                                                                                                                                                                                                                                                                                                                                                                      | Yes   for the mark factors (ease croachm-subject roperty ving   d Unit   Const.   d Unit   Gerove   Ge | No FEI ket area?  ements, encroace ients appa property fo  Concrete S  Full Baser  Parlai Base Exterior Walls  Routbers & Down Window Type  Dishwass  8 Rooms                                                                                                                                                                                                                                                                                                                                                                                                                                                                                                                                                                                                                                                                                                                                                                                                                                                                                                                                                                                                                                                                                                                                                                                                                                                                                                                                                                                                                                                                                                                                                                                                                                                                                                                                                                                                                                                                                                                                                                  | Water Sanitary Sewer MA Flood Zone Chments, environ Arcent. No or the exi Appraisal  General Desc Slab Sement Insports Sement                                                                                                                                                                                                                                                                                                                                                                                                                                                                                                                                                                                                                                                                                                                                                                                                                                                                                                                                                                                                                                                                                                                                                                                                                                                                                                                                                                                                                                                                                                                                                                                                                                                                                                                                                                                                                                                                                                       | Public  Tripiton  Crawl Span  Finishe  | Yes                                                                                                      | FEMA IN OUR IT NO IT NO USES, etc.)?  No Pay ease  As Data So  He  FWA  Radian  Other  Guel  Central  Individi  Other  Ot | hysical surments, encessment and Tales atting/Cooling HWBB to Marker/Discounties at the Conditioning and Masher/Discounties at the Conditioning at the Conditionin | 77119C  TVEY [ Total Control of C | Street a Alley recalled the control of the control  | provements - asphalt none  C  d to appri s or flood tax rec Amenitic irreplace(s) # Voodstove(s) r Voodstove(s) | Type  Yes raiser.  plain b  r Inspection coords ss  1 # 0 deck p e e ur uare Feet of                               | FEMA Map I  No The clier coundary  None Driveway  Gara  Carp  Attac  Built- nknown -  Gross Living                                                                                                                                                                                                                                                                                                                                                                                                                                                                                                                                                                                                                                                                                                                                                                                                                                                                                                                                                                                                                                                                                                                                                                                                                                                                                                                                                                                                                                                                                                                                                                                                                                                                                                                                                                                                                                                                                                                                                                                                                             | Pul Date  If Yes, de If Shoul , if any.  Property 0  Car  Beway  Surface ge ort Ched -in  exterio Area Above                                                                                                                                                                                                                                                                                                                                                                                                                                                                                                                                                                                                                                                                                                                                                                                                                                                                                                                                                                                                                                                                                                                                                                                                                                                                                                                                                                                                                                                                                                                                                                                                                                                                                                                                                                                                                                                                                                                                                                                                                   | Storage  # of Cars Cor # of Cars # of Cars Detact For inspect                                                   | 2 ncrete 2 0                 |
| Electricity Gas FEMA Special Are the utilitie Are there any No adve current p Source(s) Ust Other (d)  # of Stories Type Existing Design (Style) Year Built Effective Age Appliances Finished area Additional feat                                                                                         | I Flood Hazard Ares and off-site impadverse site concerse easemblysical sured for Physical Celescribe) e General De One One Att. Propose 197 (Vrs) 15 Refrigera above grade contures (special en or service site impacts of the concerse of the content of the concerse of the concerse of the content of the cont | Other (describe)  aa   provements typical ditions or external fents or encurvey of the sentral from the sentral fents of encurvey of of encur | Yes   for the mark factors (ease croachm-subject roperty ving   d Unit   Const.   d Unit   Gerove   Ge | No FEI ket area?  ements, encroace ients appa property fo  Concrete S  Full Baser  Parlai Base Exterior Walls  Routbers & Down Window Type  Dishwass  8 Rooms                                                                                                                                                                                                                                                                                                                                                                                                                                                                                                                                                                                                                                                                                                                                                                                                                                                                                                                                                                                                                                                                                                                                                                                                                                                                                                                                                                                                                                                                                                                                                                                                                                                                                                                                                                                                                                                                                                                                                                  | Water Sanitary Sewer MA Flood Zone Chments, environ Arcent. No or the exi Appraisal  General Desc Slab Sement Insports Sement                                                                                                                                                                                                                                                                                                                                                                                                                                                                                                                                                                                                                                                                                                                                                                                                                                                                                                                                                                                                                                                                                                                                                                                                                                                                                                                                                                                                                                                                                                                                                                                                                                                                                                                                                                                                                                                                                                       | Public  Tripiton  Crawl Span  Finishe  | Yes                                                                                                      | FEMA IN OUR IT NO IT NO USES, etc.)?  No Pay ease  As Data So  He  FWA  Radian  Other  Guel  Central  Individi  Other  Ot | hysical surments, encessment and Tales atting/Cooling HWBB to Marker/Discounties at the Conditioning and Masher/Discounties at the Conditioning at the Conditionin | 77119C  TVEY [ Total Control of C | Street a Alley recalled the control of the control  | provements - asphalt none  C  d to appri s or flood tax rec Amenitic irreplace(s) # Voodstove(s) r Voodstove(s) | Type  Yes raiser.  plain b r Inspection coords ses  1 # 0 deck p e e ur uare Feet of                               | FEMA Map I  No The clier coundary  None Driveway  Gara  Carp  Attac  Built- nknown -  Gross Living                                                                                                                                                                                                                                                                                                                                                                                                                                                                                                                                                                                                                                                                                                                                                                                                                                                                                                                                                                                                                                                                                                                                                                                                                                                                                                                                                                                                                                                                                                                                                                                                                                                                                                                                                                                                                                                                                                                                                                                                                             | Pul Date  If Yes, de If Shoul , if any.  Property 0  Car  Beway  Surface ge ort Ched -in  exterio Area Above ds)                                                                                                                                                                                                                                                                                                                                                                                                                                                                                                                                                                                                                                                                                                                                                                                                                                                                                                                                                                                                                                                                                                                                                                                                                                                                                                                                                                                                                                                                                                                                                                                                                                                                                                                                                                                                                                                                                                                                                                                                               | Storage  # of Cars Cor # of Cars # of Cars Cor To Detact  To inspect Grade                                      | 2 ncrete 2 0 hed             |
| Electricity Gas FEMA Special Are the utilitie Are there any No adve current p Source(s) Ust Other (d  Units # of Stories Type  Existing Design (Style) Year Built Effective Age Appliances Finished area Additional feat                                                                                   | I Flood Hazard Ares and off-site impadverse site concerse easemblysical substitution of the propose of the condition of the process of the condition of the pr | Other (describe)  ea   provements typical ditions or external fivents or encoracteristics of Provex description  with Accessory Under Littional  8  or Rang tains:  ergy efficient items,                                                                                                                                                                                                                                                                                                                                                                                                                                                                                                                                                                                                                                                                                                                                                                                                                                                                                                                                                                                                                                                                                                                                                                                                                                                                                                                                                                                                                                                                                                                                                                                                                                                                                                                                                                                                                                                                                                                                      | Yes   for the mark factors (ease croachm-subject roperty ving   d Unit   Const.   d Unit   Gerove   Ge | No FEI ket area?  In Concrete Seems appa property for FEI Baser Paris Baser Paris Book Surface South Window Type Dishwas Rooms                                                                                                                                                                                                                                                                                                                                                                                                                                                                                                                                                                                                                                                                                                                                                                                                                                                                                                                                                                                                                                                                                                                                                                                                                                                                                                                                                                                                                                                                                                                                                                                                                                                                                                                                                                                                                                                                                                                                                                                                 | Water Sanitary Sewer MA Flood Zone Chments, enviro Arcent. No or the ex: Appraisal  General Desc Slab Sement Inspouts Sement Sement Inspouts Stoop, de                                                                                                                                                                                                                                                                                                                                                                                                                                                                                                                                                                                                                                                                                                                                                                                                                                                                                                                                                                                                                                                                                                                                                                                                                                                                                                                                                                                                                                                                                                                                                                                                                                                                                                                                                                                                                                                                                                                                                                         | Public  Tripiton  Crawl Span  Finishe  | Yes                                                                                                      | FEMA IN OUR IT NO IT NO USES, etc.)?  No Pay ease  As Data So  He  FWA  Radian  Other  Guel  Central  Individian  Other  Guel  Central  Individian  Other  Guel  Central  Radian  Other  Guel  Central  Individian  Other  Guel  Central  Individian  Other  Guel  Central  Individian  Other  Guel  Central  Individian  Individian  Other  Guel  Central  Individian  Individian  Individian  Other  Guel  Central  Individian  Individi | hysical surments, encomments, encomments, encomments, encomments, encomments, encomments, encomments, encomments, encomments, encomments encomm | rvey r<br>croaco<br>ax Recorron<br>iving Are                                                                                                                                                                                                                                                                                                                                                                                                                                                                                                                                                                                                                                                                                                                                                                                                                                                                                                                                                                                                                                                                                                                                                                                                                                                                                                                                                                                                                                                                                                                                                                                                                                                                                                                                                                                                                                                                                                                                                                                                                                                                                   | Street and Alley In C4468h                                                                                                                                                                                                                                                                                                                                                                                                                                                                                                                                                                                                                                                                                                                                                                                                                                                                                                                                                                                                                                                                                                                                                                                                                                                                                                                                                                                                                                                                                                                                                                                                                                                                                                                                                                                                                                                                                                                                                                                                                                                                                                     | provements - asphalt none  C  d to appr s or flood  tax rec Amenitie iireplace(s) # Voodstove(s) i zetio/Deck  Priorich toone cence fence ther none ther (describe) 2,985 Sqi ior viewir                                                                                                                                                                                                                                                                                                                                                                                                                                                                                                                                                                                                                                                                                                                                                                                                                                                                                                                                                                                                                                                                                                                                                                                                                                                                                                                                                                                                                                                                                                                                                                                                                                                                                                                                                                                                                                                                                                                                       | Type  Yes aiser. plain b r Inspection cords  1 # 0 deck p e ur uare Feet of                                        | FEMA Map I  No The clier coundary  None  Priveway S  Gara  Atac  Built-  Nknown -  Gross Living  Rax record                                                                                                                                                                                                                                                                                                                                                                                                                                                                                                                                                                                                                                                                                                                                                                                                                                                                                                                                                                                                                                                                                                                                                                                                                                                                                                                                                                                                                                                                                                                                                                                                                                                                                                                                                                                                                                                                                                                                                                                                                    | Pulposte  If Yes, dent shoul, if any.  Property 0  Car  Seway Surface ge ort ched in exterio Area Above ds)                                                                                                                                                                                                                                                                                                                                                                                                                                                                                                                                                                                                                                                                                                                                                                                                                                                                                                                                                                                                                                                                                                                                                                                                                                                                                                                                                                                                                                                                                                                                                                                                                                                                                                                                                                                                                                                                                                                                                                                                                    | scribe Id refer t  winer  Storage  # of Cars  cor # of Cars  # of Cars  Detact  r inspec  Grade                 | 2<br>ncrete<br>2<br>0<br>hed |
| Electricity Gas FEMA Special Are the utilitie Are there any No adve current p Source(s) Use Other (de Units # of Stories Type # Design (Style) Year Built Effective Age Appliances Finished area Additional feat Exterior                                                                                  | I Flood Hazard Ar is and off-site impadverse site construction of the properties of  | Other (describe)  ea   provements typical ditions or external fivents or encoracteristics of Provey of the sexterior view scription  with Accessory Under Littional  8  or Rang tains:  property and data so                                                                                                                                                                                                                                                                                                                                                                                                                                                                                                                                                                                                                                                                                                                                                                                                                                                                                                                                                                                                                                                                                                                                                                                                                                                                                                                                                                                                                                                                                                                                                                                                                                                                                                                                                                                                                                                                                                                   | Yes for the marker factors (ease croachm subject property ving factors) for the marker factors (ease croachm subject property ving factors) for the factors of the factors  | No FEI ket area?  ements, encroac ients appa property fo  Concrete S  Full flaser  Parlail Base Exterior Walls Roof Surface Gours & Down Window Type  Oldrig apparent to be in av                                                                                                                                                                                                                                                                                                                                                                                                                                                                                                                                                                                                                                                                                                                                                                                                                                                                                                                                                                                                                                                                                                                                                                                                                                                                                                                                                                                                                                                                                                                                                                                                                                                                                                                                                                                                                                                                                                                                              | Water Sanitary Sewer MA Flood Zone Appraisal  General Desc Slab Sement Inspouts Stoop, de t needed repair                                                                                                                                                                                                                                                                                                                                                                                                                                                                                                                                                                                                                                                                                                                                                                                                                                                                                                                                                                                                                                                                                                                                                                                                                                                                                                                                                                                                                                                                                                                                                                                                                                                                                                                                                                                                                                                                                                                                                                                                                      | Public  T                                                                                                                                                                                                                                                                                                                                                                                                                                                                                                                                                                                                                                                                                                                                                                                                                                                                                                                                                                                                                                                                                                                                                                                                                                                                                                                                                                                                                                                                                                                                                                                                                                                                                                                                                                                                                                                                                                                                                                                                                                                                                                                     | Yes                                                                                                      | FEMA IN No If No I | hysical surments, encomments, encomments, encomments, encomments, encomments, encomments, encomments, encomments, encomments, encomments attracted by the season of the se | rvey r<br>croace<br>ax Recor<br>iving Are                                                                                                                                                                                                                                                                                                                                                                                                                                                                                                                                                                                                                                                                                                                                                                                                                                                                                                                                                                                                                                                                                                                                                                                                                                                                                                                                                                                                                                                                                                                                                                                                                                                                                                                                                                                                                                                                                                                                                                                                                                                                                      | Street a Alley I C 4468 h                                                                                                                                                                                                                                                                                                                                                                                                                                                                                                                                                                                                                                                                                                                                                                                                                                                                                                                                                                                                                                                                                                                                                                                                                                                                                                                                                                                                                                                                                                                                                                                                                                                                                                                                                                                                                                                                                                                                                                                                                                                                                                      | provements - asphalt none  C  d to appri s or flood  tax rer Amenitie ireplace(s) # Voodstove(s) i atio/Deck forch stoo fool none feeree fence ther (describe) 2,985 Sqi ior viewir                                                                                                                                                                                                                                                                                                                                                                                                                                                                                                                                                                                                                                                                                                                                                                                                                                                                                                                                                                                                                                                                                                                                                                                                                                                                                                                                                                                                                                                                                                                                                                                                                                                                                                                                                                                                                                                                                                                                            | Type  Yes aiser. plain b r Inspection cords  1 # 0 deck p e e ur uare Feet of ng and 1 C3; Update                  | FEMA Map I  No The clier coundary  None The Soundary  None The Subject The Subject Amend                                                                                                                                                                                                                                                                                                                                                                                                                                                                                                                                                                                                                                                                                                                                                                                                                                                                                                                                                                                                                                                                                                                                                                                                                                                                                                                                                                                                                                                                                                                                                                                                                                                                                                                                                                                                                                                                                                                                                                                                                                       | Pulposte  If Yes, dent shoul, if any.  Property 0  Car  Every  Car  Car  Car  Car  Car  Car  Car  C                                                                                                                                                                                                                                                                                                                                                                                                                                                                                                                                                                                                                                                                                                                                                                                                                                                                                                                                                                                                                                                                                                                                                                                                                                                                                                                                                                                                                                                                                                                                                                                                                                                                                                                                                                                                                                                                                                                                                                                                                            | scribe d refer t  where  # of Cars cor # of Cars Grade  raisal is ppe of W                                      | 2 ncrete 2 0 hed stion       |
| Electricity Gas FEMA Special Are the utilitie Are there any No adve current p Source(s) Use Other (de  Units # of Stories Type Existing Design (Style) Year Built Effective Age Additional feat Describe the cexterior and Limi                                                                            | I Flood Hazard Ar is and off-site impadverse site construction of the proposed | Other (describe)  aa  aa  provements typical  ditions or external from the service of the servic | Yes for the mark factors (ease croachm subject roperty ving factors) for the mark factors (ease croachm subject roperty ving factors) for the factors of the | No FEI ket area? ements, encroac ients appa property for Concrete S Full Baserr Partial Bas Exterior Walls Roof Surface Gutters & Down Window Type S Rooms S Rooms Cluding apparent to be in av Mae pre-p                                                                                                                                                                                                                                                                                                                                                                                                                                                                                                                                                                                                                                                                                                                                                                                                                                                                                                                                                                                                                                                                                                                                                                                                                                                                                                                                                                                                                                                                                                                                                                                                                                                                                                                                                                                                                                                                                                                      | Water Sanitary Sewer MA Flood Zone chments, environ arent. No for the exit Appraisal  General Desc Slab Sament Inspouts Stoop, de t needed repair /erage ov printed fo                                                                                                                                                                                                                                                                                                                                                                                                                                                                                                                                                                                                                                                                                                                                                                                                                                                                                                                                                                                                                                                                                                                                                                                                                                                                                                                                                                                                                                                                                                                                                                                                                                                                                                                                                                                                                                                                                                                                                         | Public  T                                                                                                                                                                                                                                                                                                                                                                                                                                                                                                                                                                                                                                                                                                                                                                                                                                                                                                                                                                                                                                                                                                                                                                                                                                                                                                                                                                                                                                                                                                                                                                                                                                                                                                                                                                                                                                                                                                                                                                                                                                                                                                                     | Yesnditions, land of arm made tion of ar                                                                 | FEMA I No If N Uses, etc.)?  No Pay ease  As Data So  He  FWA Radian  Other Guel  Central  Individual  Other Guel  As Contral  Individual  | hysical surments, end sessment and Tales sessment a | rvey [ croace ax Recor iving Are                                                                                                                                                                                                                                                                                                                                                                                                                                                                                                                                                                                                                                                                                                                                                                                                                                                                                                                                                                                                                                                                                                                                                                                                                                                                                                                                                                                                                                                                                                                                                                                                                                                                                                                                                                                                                                                                                                                                                                                                               | Street a Alley r C4468h  C4468h  C4468h  C4468h  Chments  CB F  CB P  CB P  CB C                                                                                                                                                                                                                                                                                                                                                                                                                                                                                                                                                                                                                                                                                                                                                                                                                                                                                                                                                                                                                                                                                                                                                                                                                                                                                                                                                                                                                                                                                                                                                                                                                                                                                                                                                                                                                                                                                                                                                                                                           | provements - asphalt none  d to appri s or flood  tax rec Amenitie ireplace(s) # Voodstove(s) ; etito/Deck forch stoo fool none feen cone her (describe) 2,985 Sq ior viewir                                                                                                                                                                                                                                                                                                                                                                                                                                                                                                                                                                                                                                                                                                                                                                                                                                                                                                                                                                                                                                                                                                                                                                                                                                                                                                                                                                                                                                                                                                                                                                                                                                                                                                                                                                                                                                                                                                                                                   | Type  Yes aiser. plain b r Inspection cords  1 # 0 deck p e e ur uare Feet of                                      | FEMA Map I  No The clier coundary  None Sories  Driveway: Sara Carp Attac Built- Miknown - Gross Living tax recon                                                                                                                                                                                                                                                                                                                                                                                                                                                                                                                                                                                                                                                                                                                                                                                                                                                                                                                                                                                                                                                                                                                                                                                                                                                                                                                                                                                                                                                                                                                                                                                                                                                                                                                                                                                                                                                                                                                                                                                                              | Pulposte of the state of the st | Storage  # of Cars # of Cars # of Cars Detact or inspect Grade  raisal is ppe of W upleted of                   | 2 ncrete 2 0 hed stion       |
| Electricity Gas FEMA Special Are the utilitie Are there any No adve current p Source(s) Use Other (de  Units  # of Stories Type  Existing Design (Style) Year Built Effective Age Appliances Finished area Additional feat Describe the c exterior and Limit the subjective                                | I Flood Hazard Ar is and off-site impadverse site construction of the properties of  | Other (describe)  aa  aa  provements typical ditions or external from the sents or encurvey of the sents or exterior view scription  ab S-Det./End ad Under ditional as  argy efficient items, roperty and data scription and is consistent to the y regardless.                                                                                                                                                                                                                                                                                                                                                                                                                                                                                                                                                                                                                                                                                                                                                                                                                                                                                                                                                                                                                                                                                                                                                                                                                                                                                                                                                                                                                                                                                                                                                                                                                                                                                                                                                                                                                                                               | Yes for the mark factors (ease croachm subject roperty ving mit d Unit Const.  Je/Oven sidered t Fannie s of the                                                                                                                                                                                                                                                                                                                                                                                                                                                                                                                                                                                                                                                                                                                                                                                                                                                                                                                                                                                                                                                                                                                                                                                                                                                                                                                                                                                                                                                                                                                                                                                                                                                                                                                                                                                                                                                                                                                                                                                                               | No FEI ket area? ements, encroac eents appa property for Concrete S Full Baserr Partial Base Exterior Walls Roof Sur & Down Window Type Dishwas 8 Rooms Cluding apparent to be in av Mae pre-p. Scope of                                                                                                                                                                                                                                                                                                                                                                                                                                                                                                                                                                                                                                                                                                                                                                                                                                                                                                                                                                                                                                                                                                                                                                                                                                                                                                                                                                                                                                                                                                                                                                                                                                                                                                                                                                                                                                                                                                                       | Water Sanitary Sewer MA Flood Zond Appraisal  General Desc Slab Sement  stoop, de t needed repair Verage ov printed fo Work in 1                                                                                                                                                                                                                                                                                                                                                                                                                                                                                                                                                                                                                                                                                                                                                                                                                                                                                                                                                                                                                                                                                                                                                                                                                                                                                                                                                                                                                                                                                                                                                                                                                                                                                                                                                                                                                                                                                                                                                                                               | Public  T                                                                                                                                                                                                                                                                                                                                                                                                                                                                                                                                                                                                                                                                                                                                                                                                                                                                                                                                                                                                                                                                                                                                                                                                                                                                                                                                                                                                                                                                                                                                                                                                                                                                                                                                                                                                                                                                                                                                                                                                                                                                                                                     | Yesnditions, land unditions, land unditions, land unditions, land unditions, land undition of ar MLS  Ce | FEMA I No If N uses, etc.)?  No pay ease  As Data So He  FWA Radian Other Guel Other over the control of the co | hysical surments, end sessment and Tales sessment a | rvey [ croace ax Recor iving Are                                                                                                                                                                                                                                                                                                                                                                                                                                                                                                                                                                                                                                                                                                                                                                                                                                                                                                                                                                                                                                                                                                                                                                                                                                                                                                                                                                                                                                                                                                                                                                                                                                                                                                                                                                                                                                                                                                                                                                                                               | Street a Alley r C4468h  C4468h  C4468h  C4468h  Chments  CB F  CB P  CB P  CB C                                                                                                                                                                                                                                                                                                                                                                                                                                                                                                                                                                                                                                                                                                                                                                                                                                                                                                                                                                                                                                                                                                                                                                                                                                                                                                                                                                                                                                                                                                                                                                                                                                                                                                                                                                                                                                                                                                                                                                                                           | provements - asphalt none  d to appri s or flood  tax rec Amenitie ireplace(s) # Voodstove(s) ; etito/Deck forch stoo fool none feen cone her (describe) 2,985 Sq ior viewir                                                                                                                                                                                                                                                                                                                                                                                                                                                                                                                                                                                                                                                                                                                                                                                                                                                                                                                                                                                                                                                                                                                                                                                                                                                                                                                                                                                                                                                                                                                                                                                                                                                                                                                                                                                                                                                                                                                                                   | Type  Yes aiser. plain b r Inspection cords  1 # 0 deck p e e ur uare Feet of                                      | FEMA Map I  No The clier coundary  None Sories  Driveway: Sara Carp Attac Built- Miknown - Gross Living tax recon                                                                                                                                                                                                                                                                                                                                                                                                                                                                                                                                                                                                                                                                                                                                                                                                                                                                                                                                                                                                                                                                                                                                                                                                                                                                                                                                                                                                                                                                                                                                                                                                                                                                                                                                                                                                                                                                                                                                                                                                              | Pulposte of the state of the st | Storage  # of Cars # of Cars # of Cars Detact or inspect Grade  raisal is ppe of W upleted of                   | 2 ncrete 2 0 hed stion       |
| Electricity Gas FEMA Special Are the utilitie Are there any No adve current p Source(s) Use Other (de  Units  # of Stories Type  Existing Design (Style) Year Built Effective Age Appliances Finished area Additional feat Describe the c exterior and Limit the subjective                                | I Flood Hazard Ar is and off-site impadverse site construction of the properties of  | Other (describe)  aa  aa  provements typical  ditions or external from the service of the servic | Yes for the mark factors (ease croachm subject roperty ving mit d Unit Const.  Je/Oven sidered t Fannie s of the                                                                                                                                                                                                                                                                                                                                                                                                                                                                                                                                                                                                                                                                                                                                                                                                                                                                                                                                                                                                                                                                                                                                                                                                                                                                                                                                                                                                                                                                                                                                                                                                                                                                                                                                                                                                                                                                                                                                                                                                               | No FEI ket area? ements, encroac eents appa property for Concrete S Full Baserr Partial Base Exterior Walls Roof Sur & Down Window Type Dishwas 8 Rooms Cluding apparent to be in av Mae pre-p. Scope of                                                                                                                                                                                                                                                                                                                                                                                                                                                                                                                                                                                                                                                                                                                                                                                                                                                                                                                                                                                                                                                                                                                                                                                                                                                                                                                                                                                                                                                                                                                                                                                                                                                                                                                                                                                                                                                                                                                       | Water Sanitary Sewer MA Flood Zond Appraisal  General Desc Slab Sement  stoop, de t needed repair Verage ov printed fo Work in 1                                                                                                                                                                                                                                                                                                                                                                                                                                                                                                                                                                                                                                                                                                                                                                                                                                                                                                                                                                                                                                                                                                                                                                                                                                                                                                                                                                                                                                                                                                                                                                                                                                                                                                                                                                                                                                                                                                                                                                                               | Public  T                                                                                                                                                                                                                                                                                                                                                                                                                                                                                                                                                                                                                                                                                                                                                                                                                                                                                                                                                                                                                                                                                                                                                                                                                                                                                                                                                                                                                                                                                                                                                                                                                                                                                                                                                                                                                                                                                                                                                                                                                                                                                                                     | Yesnditions, land unditions, land unditions, land unditions, land unditions, land undition of ar MLS  Ce | FEMA I No If N uses, etc.)?  No pay ease  As Data So He  FWA Radian Other Guel Other over the control of the co | hysical surments, end sessment and Tales sessment a | rvey [ croace ax Recor iving Are                                                                                                                                                                                                                                                                                                                                                                                                                                                                                                                                                                                                                                                                                                                                                                                                                                                                                                                                                                                                                                                                                                                                                                                                                                                                                                                                                                                                                                                                                                                                                                                                                                                                                                                                                                                                                                                                                                                                                                                                               | Street a Alley r C4468h  C4468h  C4468h  C4468h  Chments  CB F  CB P  CB P  CB C                                                                                                                                                                                                                                                                                                                                                                                                                                                                                                                                                                                                                                                                                                                                                                                                                                                                                                                                                                                                                                                                                                                                                                                                                                                                                                                                                                                                                                                                                                                                                                                                                                                                                                                                                                                                                                                                                                                                                                                                           | provements - asphalt none  d to appri s or flood  tax rec Amenitie ireplace(s) # Voodstove(s) ; etito/Deck forch stoo fool none feen cone her (describe) 2,985 Sq ior viewir                                                                                                                                                                                                                                                                                                                                                                                                                                                                                                                                                                                                                                                                                                                                                                                                                                                                                                                                                                                                                                                                                                                                                                                                                                                                                                                                                                                                                                                                                                                                                                                                                                                                                                                                                                                                                                                                                                                                                   | Type  Yes aiser. plain b r Inspection cords  1 # 0 deck p e e ur uare Feet of                                      | FEMA Map I  No The clier coundary  None Sories  Driveway: Sara Carp Attac Built- Miknown - Gross Living tax recon                                                                                                                                                                                                                                                                                                                                                                                                                                                                                                                                                                                                                                                                                                                                                                                                                                                                                                                                                                                                                                                                                                                                                                                                                                                                                                                                                                                                                                                                                                                                                                                                                                                                                                                                                                                                                                                                                                                                                                                                              | Pulposte of the state of the st | Storage  # of Cars # of Cars # of Cars Detact or inspect Grade  raisal is ppe of W upleted of                   | 2 ncrete 2 0 hed stion       |
| Electricity Gas FEMA Special Are the utilitie Are there any No adve current p Source(s) Use Other (d) Units  # of Stories Type  Existing Design (Style) Year Built Effective Age Appliances Finished area Additional feat  exterior and Limit the subjet indicated                                         | I Flood Hazard Ar is and off-site impadverse site concerse easemonysical sued for Physical Celescribe)  General De Genera | Other (describe)  aa  aa  provements typical ditions or external f ents or encirvey of the s maracteristics of Pro exterior view scription  S-Det/End d Under d litional 8  or Rang tains: gray efficient items, roperty and data sc and is cons tions to the y regardless dendum. A                                                                                                                                                                                                                                                                                                                                                                                                                                                                                                                                                                                                                                                                                                                                                                                                                                                                                                                                                                                                                                                                                                                                                                                                                                                                                                                                                                                                                                                                                                                                                                                                                                                                                                                                                                                                                                           | Yes for the mark factors (ease roachm subject roperty ving mit d Unit Const.  ge/Oven si, etc.)  source(s) (inc sidered t Fannie s of the Sketch                                                                                                                                                                                                                                                                                                                                                                                                                                                                                                                                                                                                                                                                                                                                                                                                                                                                                                                                                                                                                                                                                                                                                                                                                                                                                                                                                                                                                                                                                                                                                                                                                                                                                                                                                                                                                                                                                                                                                                               | No FEI ket area? ements, encroac ents appa property full Basem Partial Base Exterior Walls Roof Surface Gutters & Down Window Type Dishwas 8 Rooms                                                                                                                                                                                                                                                                                                                                                                                                                                                                                                                                                                                                                                                                                                                                                                                                                                                                                                                                                                                                                                                                                                                                                                                                                                                                                                                                                                                                                                                                                                                                                                                                                                                                                                                                                                                                                                                                                                                                                                             | Water Sanitary Sewer MA Flood Zone chments, environ arent. No for the ex: Appraisal  General Desc Slab Ment sement stoop, de t needed repair verage ov printed for Work in to                                                                                                                                                                                                                                                                                                                                                                                                                                                                                                                                                                                                                                                                                                                                                                                                                                                                                                                                                                                                                                                                                                                                                                                                                                                                                                                                                                                                                                                                                                                                                                                                                                                                                                                                                                                                                                                                                                                                                  | Public  T X  e X  Onmental coo  title exa act loca  Files  Cription  Crawl Span  Finishe  Finishe  Disposal  A Be eck, fence  rs, deteriorate  verall coo  orm. At the pre- nce this                                                                                                                                                                                                                                                                                                                                                                                                                                                                                                                                                                                                                                                                                                                                                                                                                                                                                                                                                                                                                                                                                                                                                                                                                                                                                                                                                                                                                                                                                                                                                                                                                                                                                                                                                                                                                                                                                                                                          | Yes                                                                                                      | FEMA I No If N uses, etc.)?  No p ny ease  As Data So He FWA Radian Other uel Central Individi Other wave  ace, dou s, remodeli Kitcher est of the                                                                                                                                                                                                                                                                                                                                                                                                                                                                                                                                                                                                                                                                                                                                                                                                                                                                                                                                                                                                                                                                                                                                                                                                                                                                                                                                                                                                                                                                                                                                                                                                                                                                                                                                                                                                                                                                                                                                                                             | hysical surments, eniments, eniments, eniments, eniments, enimere for Gross Lating/Cooling HWBB the surface of HWBB the surfac | rvey [ croace ax Recor iving Are                                                                                                                                                                                                                                                                                                                                                                                                                                                                                                                                                                                                                                                                                                                                                                                                                                                                                                                                                                                                                                                                                                                                                                                                                                                                                                                                                                                                                                                                                                                                                                                                                                                                                                                                                                                                                                                                                                                                                                                                               | Street a Alley r C4468h  C4468h  C4468h  C4468h  Chments  CB F  CB P  CB P  CB C                                                                                                                                                                                                                                                                                                                                                                                                                                                                                                                                                                                                                                                                                                                                                                                                                                                                                                                                                                                                                                                                                                                                                                                                                                                                                                                                                                                                                                                                                                                                                                                                                                                                                                                                                                                                                                                                                                                                                                                                           | provements - asphalt none  d to appri s or flood  tax rec Amenitie ireplace(s) # Voodstove(s) ; etito/Deck forch stoo fool none feen cone her (describe) 2,985 Sq ior viewir                                                                                                                                                                                                                                                                                                                                                                                                                                                                                                                                                                                                                                                                                                                                                                                                                                                                                                                                                                                                                                                                                                                                                                                                                                                                                                                                                                                                                                                                                                                                                                                                                                                                                                                                                                                                                                                                                                                                                   | Type  Yes aiser. plain b r Inspection cords  1 # 0 deck p e e ur uare Feet of                                      | None Clier Doundary  Attach Carp  Atta | Pulpolate If Yes, de If Yes, de It should, if any.  Property 0  Car  Beway Surface ge ont ched in exterior Area Above ds)  ect app ded Scc as commended                                                                                                                                                                                                                                                                                                                                                                                                                                                                                                                                                                                                                                                                                                                                                                                                                                                                                                                                                                                                                                                                                                                                                                                                                                                                                                                                                                                                                                                                                                                                                                                                                                                                                                                                                                                                                                                                                                                                                                        | Storage  # of Cars # of Cars # of Cars Detact or inspect Grade  raisal is ppe of W upleted of                   | 2 ncrete 2 0 hed stion       |
| Electricity Gas FEMA Special Are the utilitie Are there any No adve current p Source(s) Use Other (di Units  # of Stories Type  Existing Design (Style) Year Built Effective Age Appliances Finished area Additional feat Additional feat exterior in and Limit the subjection dicated Are there any       | I Flood Hazard Ar is and off-site impadverse site concerse easemonysical sured for Physical Celescribe) trace and the proposition of the  | Other (describe)  aa  aa  provements typical ditions or external from the sents or encurvey of the sents or exterior view scription  ab S-Det./End ad Under ditional as  argy efficient items, roperty and data scription and is consistent to the y regardless.                                                                                                                                                                                                                                                                                                                                                                                                                                                                                                                                                                                                                                                                                                                                                                                                                                                                                                                                                                                                                                                                                                                                                                                                                                                                                                                                                                                                                                                                                                                                                                                                                                                                                                                                                                                                                                                               | Yes for the mark factors (ease roachm subject roperty ving mit d Unit Const.  ge/Oven si, etc.)  source(s) (inc sidered t Fannie s of the Sketch                                                                                                                                                                                                                                                                                                                                                                                                                                                                                                                                                                                                                                                                                                                                                                                                                                                                                                                                                                                                                                                                                                                                                                                                                                                                                                                                                                                                                                                                                                                                                                                                                                                                                                                                                                                                                                                                                                                                                                               | No FEI ket area? ements, encroac ents appa property full Basem Partial Base Exterior Walls Roof Surface Gutters & Down Window Type Dishwas 8 Rooms                                                                                                                                                                                                                                                                                                                                                                                                                                                                                                                                                                                                                                                                                                                                                                                                                                                                                                                                                                                                                                                                                                                                                                                                                                                                                                                                                                                                                                                                                                                                                                                                                                                                                                                                                                                                                                                                                                                                                                             | Water Sanitary Sewer MA Flood Zone chments, environ arent. No for the ex: Appraisal  General Desc Slab Ment sement stoop, de t needed repair verage ov printed for Work in to                                                                                                                                                                                                                                                                                                                                                                                                                                                                                                                                                                                                                                                                                                                                                                                                                                                                                                                                                                                                                                                                                                                                                                                                                                                                                                                                                                                                                                                                                                                                                                                                                                                                                                                                                                                                                                                                                                                                                  | Public  T X  e X  Onmental coo  title exa act loca  Files  Cription  Crawl Span  Finishe  Finishe  Disposal  A Be eck, fence  rs, deteriorate  verall coo  orm. At the pre- nce this                                                                                                                                                                                                                                                                                                                                                                                                                                                                                                                                                                                                                                                                                                                                                                                                                                                                                                                                                                                                                                                                                                                                                                                                                                                                                                                                                                                                                                                                                                                                                                                                                                                                                                                                                                                                                                                                                                                                          | Yes                                                                                                      | FEMA I No If N uses, etc.)?  No p ny ease  As Data So He FWA Radian Other uel Central Individi Other wave  ace, dou s, remodeli Kitcher est of the                                                                                                                                                                                                                                                                                                                                                                                                                                                                                                                                                                                                                                                                                                                                                                                                                                                                                                                                                                                                                                                                                                                                                                                                                                                                                                                                                                                                                                                                                                                                                                                                                                                                                                                                                                                                                                                                                                                                                                             | hysical surments, eniments, eniments, eniments, eniments, enimere for Gross Lating/Cooling HWBB the surface of HWBB the surfac | rvey [ croace ax Recor iving Are                                                                                                                                                                                                                                                                                                                                                                                                                                                                                                                                                                                                                                                                                                                                                                                                                                                                                                                                                                                                                                                                                                                                                                                                                                                                                                                                                                                                                                                                                                                                                                                                                                                                                                                                                                                                                                                                                                                                                                                                               | Street a Alley r C4468h  C4468h  C4468h  C4468h  Chments  CB F  CB P  CB P  CB C                                                                                                                                                                                                                                                                                                                                                                                                                                                                                                                                                                                                                                                                                                                                                                                                                                                                                                                                                                                                                                                                                                                                                                                                                                                                                                                                                                                                                                                                                                                                                                                                                                                                                                                                                                                                                                                                                                                                                                                                           | provements - asphalt none  d to appri s or flood  tax rec Amenitie ireplace(s) # Voodstove(s) ; etito/Deck forch stoo fool none feen cone her (describe) 2,985 Sq ior viewir                                                                                                                                                                                                                                                                                                                                                                                                                                                                                                                                                                                                                                                                                                                                                                                                                                                                                                                                                                                                                                                                                                                                                                                                                                                                                                                                                                                                                                                                                                                                                                                                                                                                                                                                                                                                                                                                                                                                                   | Type  Yes aiser. plain b r Inspection cords  1 # 0 deck p e e ur uare Feet of                                      | None Clier Doundary  Attach Carp  Atta | Pulposte of the state of the st | Storage  # of Cars # of Cars # of Cars Detact or inspect Grade  raisal is ppe of W upleted of                   | 2 ncrete 2 0 hed stion       |
| Electricity Gas FEMA Special Are the utilitie Are there any No adve current p Source(s) Use Other (di Units                                                                                                                                                                                                | I Flood Hazard Ar is and off-site impadverse site concerse easemonysical sured for Physical Celescribe)    General De Celescribe)    Trace    General De Celescribe    General De Celescrib | Other (describe)  aa  aa  aa  aa  corovements typical ditions or external f ents or encirvey of the s maracteristics of Pro exterior view scription  S-Det/End ad Under d litional 8  and is cons tions to the y regardless dendum. A al deficiencies or ac                                                                                                                                                                                                                                                                                                                                                                                                                                                                                                                                                                                                                                                                                                                                                                                                                                                                                                                                                                                                                                                                                                                                                                                                                                                                                                                                                                                                                                                                                                                                                                                                                                                                                                                                                                                                                                                                    | Yes for the mark factors (ease roachm subject roperty ving mit d Unit Const.  ge/Oven sidered t Fannie s of the Sketch dverse condi                                                                                                                                                                                                                                                                                                                                                                                                                                                                                                                                                                                                                                                                                                                                                                                                                                                                                                                                                                                                                                                                                                                                                                                                                                                                                                                                                                                                                                                                                                                                                                                                                                                                                                                                                                                                                                                                                                                                                                                            | No FEI ket area? ements, encroac ents appa property full Baser Partial Base Exterior Walls Roof Surface Gutters & Down Window Type Dishwas 8 Rooms Scope of this not protitions that affect                                                                                                                                                                                                                                                                                                                                                                                                                                                                                                                                                                                                                                                                                                                                                                                                                                                                                                                                                                                                                                                                                                                                                                                                                                                                                                                                                                                                                                                                                                                                                                                                                                                                                                                                                                                                                                                                                                                                    | Water Sanitary Sewer MA Flood Zone chments, environ arent. No for the ex. Appraisal  General Desc Slab ment sement stoop, de t needed repair verage ov printed fo Work in tr bovided sir t the livability, s                                                                                                                                                                                                                                                                                                                                                                                                                                                                                                                                                                                                                                                                                                                                                                                                                                                                                                                                                                                                                                                                                                                                                                                                                                                                                                                                                                                                                                                                                                                                                                                                                                                                                                                                                                                                                                                                                                                   | Public  T X  e X  Onmental coo  title exa act loca  Files  Cription  Crawl Span  Finishe  Finishe  Disposal  A Be eck, fence  rs, deteriorate  verall coo  form. At the pre- nce this  soundness, co                                                                                                                                                                                                                                                                                                                                                                                                                                                                                                                                                                                                                                                                                                                                                                                                                                                                                                                                                                                                                                                                                                                                                                                                                                                                                                                                                                                                                                                                                                                                                                                                                                                                                                                                                                                                                                                                                                                          | Yes                                                                                                      | FEMA I  No If N  uses, etc.)?  No p  y ease  As  Data So  He  FWA  Radian  Other  uel  Central  Individi  Other  wave  ace, don  kitcher  est of the  certor-or  tegrity of the                                                                                                                                                                                                                                                                                                                                                                                                                                                                                                                                                                                                                                                                                                                                                                                                                                                                                                                                                                                                                                                                                                                                                                                                                                                                                                                                                                                                                                                                                                                                                                                                                                                                                                                                                                                                                                                                                                                                                | hysical surments, eniments, eniments, eniments, eniments, enimere for Gross Lating/Cooling HWBB the surface of HWBB the surfac | rvey [ croace ax Recor iving Are                                                                                                                                                                                                                                                                                                                                                                                                                                                                                                                                                                                                                                                                                                                                                                                                                                                                                                                                                                                                                                                                                                                                                                                                                                                                                                                                                                                                                                                                                                                                                                                                                                                                                                                                                                                                                                                                                                                                                                                                               | Street a Alley r C4468h  C4468h  C4468h  C4468h  Chments  CB F  CB P  CB P  CB C                                                                                                                                                                                                                                                                                                                                                                                                                                                                                                                                                                                                                                                                                                                                                                                                                                                                                                                                                                                                                                                                                                                                                                                                                                                                                                                                                                                                                                                                                                                                                                                                                                                                                                                                                                                                                                                                                                                                                                                                           | provements - asphalt none  d to appri s or flood  tax rec Amenitie ireplace(s) # Voodstove(s) ; etito/Deck forch stoo fool none feen cone her (describe) 2,985 Sq ior viewir                                                                                                                                                                                                                                                                                                                                                                                                                                                                                                                                                                                                                                                                                                                                                                                                                                                                                                                                                                                                                                                                                                                                                                                                                                                                                                                                                                                                                                                                                                                                                                                                                                                                                                                                                                                                                                                                                                                                                   | Type  Yes aiser. plain b r Inspection cords  1 # 0 deck p e e ur uare Feet of                                      | None Clier Doundary  Attach Carp  Atta | Pulpolate If Yes, de If Yes, de It should, if any.  Property 0  Car  Beway Surface ge ont ched in exterior Area Above ds)  ect app ded Scc as commended                                                                                                                                                                                                                                                                                                                                                                                                                                                                                                                                                                                                                                                                                                                                                                                                                                                                                                                                                                                                                                                                                                                                                                                                                                                                                                                                                                                                                                                                                                                                                                                                                                                                                                                                                                                                                                                                                                                                                                        | Storage  # of Cars # of Cars # of Cars Detact or inspect Grade  raisal is ppe of W upleted of                   | 2 ncrete 2 0 hed stion       |
| Electricity Gas FEMA Special Are the utilitie Are there any No adve current p Source(s) Use Other (di Units  # of Stories Type  Existing Design (Style) Year Built Effective Age Appliances Finished area Additional feat exterior and Limit the subjet indicated Are there any If Yes, descrit            | I Flood Hazard Ar is and off-site impadverse site concerse easemonysical sured for Physical Celescribe)    General De Celescribe)    Trace    General De Celescribe    General De Celescrib | Other (describe)  aa  aa  provements typical ditions or external f ents or encirvey of the s maracteristics of Pro exterior view scription  S-Det/End d Under d litional 8  or Rang tains: gray efficient items, roperty and data sc and is cons tions to the y regardless dendum. A                                                                                                                                                                                                                                                                                                                                                                                                                                                                                                                                                                                                                                                                                                                                                                                                                                                                                                                                                                                                                                                                                                                                                                                                                                                                                                                                                                                                                                                                                                                                                                                                                                                                                                                                                                                                                                           | Yes for the mark factors (ease roachm subject roperty ving mit d Unit Const.  ge/Oven sidered t Fannie s of the Sketch dverse condi                                                                                                                                                                                                                                                                                                                                                                                                                                                                                                                                                                                                                                                                                                                                                                                                                                                                                                                                                                                                                                                                                                                                                                                                                                                                                                                                                                                                                                                                                                                                                                                                                                                                                                                                                                                                                                                                                                                                                                                            | No FEI ket area? ements, encroac ents appa property full Baser Partial Base Exterior Walls Roof Surface Gutters & Down Window Type Dishwas 8 Rooms Scope of this not protitions that affect                                                                                                                                                                                                                                                                                                                                                                                                                                                                                                                                                                                                                                                                                                                                                                                                                                                                                                                                                                                                                                                                                                                                                                                                                                                                                                                                                                                                                                                                                                                                                                                                                                                                                                                                                                                                                                                                                                                                    | Water Sanitary Sewer MA Flood Zone chments, environ arent. No for the ex. Appraisal  General Desc Slab ment sement stoop, de t needed repair verage ov printed fo Work in tr bovided sir t the livability, s                                                                                                                                                                                                                                                                                                                                                                                                                                                                                                                                                                                                                                                                                                                                                                                                                                                                                                                                                                                                                                                                                                                                                                                                                                                                                                                                                                                                                                                                                                                                                                                                                                                                                                                                                                                                                                                                                                                   | Public  T X  e X  Onmental coo  title exa act loca  Files  Cription  Crawl Span  Finishe  Finishe  Disposal  A Be eck, fence  rs, deteriorate  verall coo  form. At the pre- nce this  soundness, co                                                                                                                                                                                                                                                                                                                                                                                                                                                                                                                                                                                                                                                                                                                                                                                                                                                                                                                                                                                                                                                                                                                                                                                                                                                                                                                                                                                                                                                                                                                                                                                                                                                                                                                                                                                                                                                                                                                          | Yes                                                                                                      | FEMA I  No If N  uses, etc.)?  No p  y ease  As  Data So  He  FWA  Radian  Other  uel  Central  Individi  Other  wave  ace, don  kitcher  est of the  certor-or  tegrity of the                                                                                                                                                                                                                                                                                                                                                                                                                                                                                                                                                                                                                                                                                                                                                                                                                                                                                                                                                                                                                                                                                                                                                                                                                                                                                                                                                                                                                                                                                                                                                                                                                                                                                                                                                                                                                                                                                                                                                | hysical surments, eniments, eniments, eniments, eniments, enimere for Gross Lating/Cooling HWBB the surface of HWBB the surfac | rvey [ croace ax Recor iving Are                                                                                                                                                                                                                                                                                                                                                                                                                                                                                                                                                                                                                                                                                                                                                                                                                                                                                                                                                                                                                                                                                                                                                                                                                                                                                                                                                                                                                                                                                                                                                                                                                                                                                                                                                                                                                                                                                                                                                                                                               | Street a Alley r C4468h  C4468h  C4468h  C4468h  Chments  CB F  CB P  CB P  CB C                                                                                                                                                                                                                                                                                                                                                                                                                                                                                                                                                                                                                                                                                                                                                                                                                                                                                                                                                                                                                                                                                                                                                                                                                                                                                                                                                                                                                                                                                                                                                                                                                                                                                                                                                                                                                                                                                                                                                                                                           | provements - asphalt none  d to appri s or flood  tax rec Amenitie ireplace(s) # Voodstove(s) ; etito/Deck forch stoo fool none feen cone her (describe) 2,985 Sq ior viewir                                                                                                                                                                                                                                                                                                                                                                                                                                                                                                                                                                                                                                                                                                                                                                                                                                                                                                                                                                                                                                                                                                                                                                                                                                                                                                                                                                                                                                                                                                                                                                                                                                                                                                                                                                                                                                                                                                                                                   | Type  Yes aiser. plain b r Inspection cords  1 # 0 deck p e e ur uare Feet of                                      | None Clier Doundary  Attach Carp  Atta | Pulpolate If Yes, de If Yes, de It should, if any.  Property 0  Car  Beway Surface ge ont ched in exterior Area Above ds)  ect app ded Scc as commended                                                                                                                                                                                                                                                                                                                                                                                                                                                                                                                                                                                                                                                                                                                                                                                                                                                                                                                                                                                                                                                                                                                                                                                                                                                                                                                                                                                                                                                                                                                                                                                                                                                                                                                                                                                                                                                                                                                                                                        | Storage  # of Cars # of Cars # of Cars Detact or inspect Grade  raisal is ppe of W upleted of                   | 2 ncrete 2 0 hed stion       |
| Electricity Gas FEMA Special Are the utilitie Are there any No adve current p Source(s) Use Other (di Units  # of Stories Type  Existing Design (Style) Year Built Effective Age Appliances Finished area Additional feat exterior and Limit the subjet indicated Are there any If Yes, descrit            | I Flood Hazard Ar is and off-site impadverse site concerse easemonysical sured for Physical Celescribe)    General De Celescribe)    Trace    General De Celescribe    General De Celescrib | Other (describe)  aa  aa  aa  aa  corovements typical ditions or external f ents or encirvey of the s maracteristics of Pro exterior view scription  S-Det/End ad Under d litional 8  and is cons tions to the y regardless dendum. A al deficiencies or ac                                                                                                                                                                                                                                                                                                                                                                                                                                                                                                                                                                                                                                                                                                                                                                                                                                                                                                                                                                                                                                                                                                                                                                                                                                                                                                                                                                                                                                                                                                                                                                                                                                                                                                                                                                                                                                                                    | Yes for the mark factors (ease roachm subject roperty ving mit d Unit Const.  ge/Oven sidered t Fannie s of the Sketch dverse condi                                                                                                                                                                                                                                                                                                                                                                                                                                                                                                                                                                                                                                                                                                                                                                                                                                                                                                                                                                                                                                                                                                                                                                                                                                                                                                                                                                                                                                                                                                                                                                                                                                                                                                                                                                                                                                                                                                                                                                                            | No FEI ket area? ements, encroac ents appa property full Baser Partial Base Exterior Walls Roof Surface Gutters & Down Window Type Dishwas 8 Rooms Scope of this not protitions that affect                                                                                                                                                                                                                                                                                                                                                                                                                                                                                                                                                                                                                                                                                                                                                                                                                                                                                                                                                                                                                                                                                                                                                                                                                                                                                                                                                                                                                                                                                                                                                                                                                                                                                                                                                                                                                                                                                                                                    | Water Sanitary Sewer MA Flood Zone chments, environ arent. No for the ex. Appraisal  General Desc Slab ment sement stoop, de t needed repair verage ov printed fo Work in tr bovided sir t the livability, s                                                                                                                                                                                                                                                                                                                                                                                                                                                                                                                                                                                                                                                                                                                                                                                                                                                                                                                                                                                                                                                                                                                                                                                                                                                                                                                                                                                                                                                                                                                                                                                                                                                                                                                                                                                                                                                                                                                   | Public  T X  e X  Onmental coo  title exa act loca  Files  Cription  Crawl Span  Finishe  Finishe  Disposal  A Be eck, fence  rs, deteriorate  verall coo  form. At the pre- nce this  soundness, co                                                                                                                                                                                                                                                                                                                                                                                                                                                                                                                                                                                                                                                                                                                                                                                                                                                                                                                                                                                                                                                                                                                                                                                                                                                                                                                                                                                                                                                                                                                                                                                                                                                                                                                                                                                                                                                                                                                          | Yes                                                                                                      | FEMA I  No If N  uses, etc.)?  No p  y ease  As  Data So  He  FWA  Radian  Other  uel  Central  Individi  Other  wave  ace, don  kitcher  est of the  certor-or  tegrity of the                                                                                                                                                                                                                                                                                                                                                                                                                                                                                                                                                                                                                                                                                                                                                                                                                                                                                                                                                                                                                                                                                                                                                                                                                                                                                                                                                                                                                                                                                                                                                                                                                                                                                                                                                                                                                                                                                                                                                | hysical surments, eniments, eniments, eniments, eniments, enimere for Gross Lating/Cooling HWBB the surface of HWBB the surfac | rvey [ croace ax Recor iving Are                                                                                                                                                                                                                                                                                                                                                                                                                                                                                                                                                                                                                                                                                                                                                                                                                                                                                                                                                                                                                                                                                                                                                                                                                                                                                                                                                                                                                                                                                                                                                                                                                                                                                                                                                                                                                                                                                                                                                                                                               | Street a Alley r C4468h  C4468h  C4468h  C4468h  Chments  CB F  CB P  CB P  CB C                                                                                                                                                                                                                                                                                                                                                                                                                                                                                                                                                                                                                                                                                                                                                                                                                                                                                                                                                                                                                                                                                                                                                                                                                                                                                                                                                                                                                                                                                                                                                                                                                                                                                                                                                                                                                                                                                                                                                                                                           | provements - asphalt none  d to appri s or flood  tax rec Amenitie ireplace(s) # Voodstove(s) ; etito/Deck forch stoo fool none feen cone her (describe) 2,985 Sq ior viewir                                                                                                                                                                                                                                                                                                                                                                                                                                                                                                                                                                                                                                                                                                                                                                                                                                                                                                                                                                                                                                                                                                                                                                                                                                                                                                                                                                                                                                                                                                                                                                                                                                                                                                                                                                                                                                                                                                                                                   | Type  Yes aiser. plain b r Inspection cords  1 # 0 deck p e e ur uare Feet of                                      | None Clier Doundary  Attach Carp  Atta | Pulpolate If Yes, de If Yes, de It should, if any.  Property 0  Car  Beway Surface ge ont ched in exterior Area Above ds)  ect app ded Scc as commended                                                                                                                                                                                                                                                                                                                                                                                                                                                                                                                                                                                                                                                                                                                                                                                                                                                                                                                                                                                                                                                                                                                                                                                                                                                                                                                                                                                                                                                                                                                                                                                                                                                                                                                                                                                                                                                                                                                                                                        | Storage  # of Cars # of Cars # of Cars Detact or inspect Grade  raisal is ppe of W upleted of                   | 2 ncrete 2 0 hed stion       |
| Electricity Gas FEMA Special Are the utilitie Are there any No adve current p Source(s) Use Other (di Units                                                                                                                                                                                                | I Flood Hazard Ar is and off-site impadverse site concerse easemonysical sured for Physical Celescribe)    General De Celescribe)    Trace    General De Celescribe    General De Celescrib | Other (describe)  aa  aa  aa  aa  corovements typical ditions or external f ents or encirvey of the s maracteristics of Pro exterior view scription  S-Det/End ad Under d litional 8  and is cons tions to the y regardless dendum. A al deficiencies or ac                                                                                                                                                                                                                                                                                                                                                                                                                                                                                                                                                                                                                                                                                                                                                                                                                                                                                                                                                                                                                                                                                                                                                                                                                                                                                                                                                                                                                                                                                                                                                                                                                                                                                                                                                                                                                                                                    | Yes for the mark factors (ease roachm subject roperty ving mit d Unit Const.  ge/Oven sidered t Fannie s of the Sketch dverse condi                                                                                                                                                                                                                                                                                                                                                                                                                                                                                                                                                                                                                                                                                                                                                                                                                                                                                                                                                                                                                                                                                                                                                                                                                                                                                                                                                                                                                                                                                                                                                                                                                                                                                                                                                                                                                                                                                                                                                                                            | No FEI ket area? ements, encroac ents appa property full Baser Partial Base Exterior Walls Roof Surface Gutters & Down Window Type Dishwas 8 Rooms Scope of this not protitions that affect                                                                                                                                                                                                                                                                                                                                                                                                                                                                                                                                                                                                                                                                                                                                                                                                                                                                                                                                                                                                                                                                                                                                                                                                                                                                                                                                                                                                                                                                                                                                                                                                                                                                                                                                                                                                                                                                                                                                    | Water Sanitary Sewer MA Flood Zone chments, environ arent. No for the ex. Appraisal  General Desc Slab ment sement stoop, de t needed repair verage ov printed fo Work in tr bovided sir t the livability, s                                                                                                                                                                                                                                                                                                                                                                                                                                                                                                                                                                                                                                                                                                                                                                                                                                                                                                                                                                                                                                                                                                                                                                                                                                                                                                                                                                                                                                                                                                                                                                                                                                                                                                                                                                                                                                                                                                                   | Public  T X  e X  Onmental coo  title exa act loca  Files  Cription  Crawl Span  Finishe  Finishe  Disposal  A Be eck, fence  rs, deteriorate  verall coo  form. At the pre- nce this  soundness, co                                                                                                                                                                                                                                                                                                                                                                                                                                                                                                                                                                                                                                                                                                                                                                                                                                                                                                                                                                                                                                                                                                                                                                                                                                                                                                                                                                                                                                                                                                                                                                                                                                                                                                                                                                                                                                                                                                                          | Yes                                                                                                      | FEMA I  No If N  uses, etc.)?  No p  y ease  As  Data So  He  FWA  Radian  Other  uel  Central  Individi  Other  wave  ace, don  kitcher  est of the  certor-or  tegrity of the                                                                                                                                                                                                                                                                                                                                                                                                                                                                                                                                                                                                                                                                                                                                                                                                                                                                                                                                                                                                                                                                                                                                                                                                                                                                                                                                                                                                                                                                                                                                                                                                                                                                                                                                                                                                                                                                                                                                                | hysical surments, eniments, eniments, eniments, eniments, enimere for Gross Lating/Cooling HWBB the surface of HWBB the surfac | rvey [ croace ax Recor iving Are                                                                                                                                                                                                                                                                                                                                                                                                                                                                                                                                                                                                                                                                                                                                                                                                                                                                                                                                                                                                                                                                                                                                                                                                                                                                                                                                                                                                                                                                                                                                                                                                                                                                                                                                                                                                                                                                                                                                                                                                               | Street a Alley r C4468h  C4468h  C4468h  C4468h  Chments  CB F  CB P  CB P  CB C                                                                                                                                                                                                                                                                                                                                                                                                                                                                                                                                                                                                                                                                                                                                                                                                                                                                                                                                                                                                                                                                                                                                                                                                                                                                                                                                                                                                                                                                                                                                                                                                                                                                                                                                                                                                                                                                                                                                                                                                           | provements - asphalt none  d to appri s or flood  tax rec Amenitie ireplace(s) # Voodstove(s) ; etito/Deck forch stoo fool none feen cone her (describe) 2,985 Sq ior viewir                                                                                                                                                                                                                                                                                                                                                                                                                                                                                                                                                                                                                                                                                                                                                                                                                                                                                                                                                                                                                                                                                                                                                                                                                                                                                                                                                                                                                                                                                                                                                                                                                                                                                                                                                                                                                                                                                                                                                   | Type  Yes aiser. plain b r Inspection cords  1 # 0 deck p e e ur uare Feet of                                      | None Clier Doundary  Attach Carp  Atta | Pulpolate If Yes, de If Yes, de It should, if any.  Property 0  Car  Beway Surface ge ont ched in exterior Area Above ds)  ect app ded Scc as commended                                                                                                                                                                                                                                                                                                                                                                                                                                                                                                                                                                                                                                                                                                                                                                                                                                                                                                                                                                                                                                                                                                                                                                                                                                                                                                                                                                                                                                                                                                                                                                                                                                                                                                                                                                                                                                                                                                                                                                        | Storage  # of Cars # of Cars # of Cars Detact or inspect Grade  raisal is ppe of W upleted of                   | 2 ncrete 2 0 hed stion       |
| Electricity Gas FEMA Special Are the utilitie Are there any No adve current p Source(s) Use Other (de  Units # of Stories Type Existing Design (Style) Year Built Effective Age Appliances Finished area Additional feat exterior and Limi the subjection indicated Are there any If Yes, descrift No adve | I Flood Hazard Ar is and off-site impadverse site construction of the propose of  | Other (describe)  aa  aa  aa  aa  corovements typical ditions or external f ents or encirvey of the s maracteristics of Pro exterior view scription  S-Det/End ad Under d litional 8  and is cons tions to the y regardless dendum. A al deficiencies or ac                                                                                                                                                                                                                                                                                                                                                                                                                                                                                                                                                                                                                                                                                                                                                                                                                                                                                                                                                                                                                                                                                                                                                                                                                                                                                                                                                                                                                                                                                                                                                                                                                                                                                                                                                                                                                                                                    | Yes for the mark factors (ease croachm subject roperty ving for the mark factors (ease croachm subject roperty ving for the factors of the soft fa | No FEI ket area?  ements, encroac ients appa property for appa property for a pull Baser Partial Base Exterior Walls Roof Surface Gutters & Down Window Type Dishwas 8 Rooms  cluding apparent to be in av Mae pre-ps Scope of a is not proditions that affect subject proditions that affect produced in the produced in the subject produced in the  | Water Sanitary Sewer MA Flood Zone chments, environ arent. No for the exit Appraisal  General Desc Slab Stab Hent Inspouts Stoop, de t needed repair Verage ov printed fo Work in to vided sir t the livability, s operty. N                                                                                                                                                                                                                                                                                                                                                                                                                                                                                                                                                                                                                                                                                                                                                                                                                                                                                                                                                                                                                                                                                                                                                                                                                                                                                                                                                                                                                                                                                                                                                                                                                                                                                                                                                                                                                                                                                                   | Public  T                                                                                                                                                                                                                                                                                                                                                                                                                                                                                                                                                                                                                                                                                                                                                                                                                                                                                                                                                                                                                                                                                                                                                                                                                                                                                                                                                                                                                                                                                                                                                                                                                                                                                                                                                                                                                                                                                                                                                                                                                                                                                                                     | Yes                                                                                                      | FEMA I  No If N  uses, etc.)?  No p  y ease  As  Data So  He  FWA  Radian  Other  uel  Central  Individi  Other  wave  ace, don  kitcher  est of the  certor-or  tegrity of the                                                                                                                                                                                                                                                                                                                                                                                                                                                                                                                                                                                                                                                                                                                                                                                                                                                                                                                                                                                                                                                                                                                                                                                                                                                                                                                                                                                                                                                                                                                                                                                                                                                                                                                                                                                                                                                                                                                                                | hysical surments, eniments, eniments, eniments, eniments, enimere for Gross Lating/Cooling HWBB the surface of HWBB the surfac | rvey [ croace ax Recor iving Are                                                                                                                                                                                                                                                                                                                                                                                                                                                                                                                                                                                                                                                                                                                                                                                                                                                                                                                                                                                                                                                                                                                                                                                                                                                                                                                                                                                                                                                                                                                                                                                                                                                                                                                                                                                                                                                                                                                                                                                                               | Street a Alley r C4468h                                                                                                                                                                                                                                                                                                                                                                                                                                                                                                                                                                                                                                                                                                                                                                                                                                                                                                                                                                                                                                                                                                                                                                                                                                                                                                                                                                                                                                                                                                                                                                                                                                                                                                                                                                                                                                                                                                                                                                                                                                                                                                        | provements - asphalt none  d to appri s or flood  tax rec Amenitie ireplace(s) # Voodstove(s) ; etito/Deck forch stoo fool none feen cone her (describe) 2,985 Sq ior viewir                                                                                                                                                                                                                                                                                                                                                                                                                                                                                                                                                                                                                                                                                                                                                                                                                                                                                                                                                                                                                                                                                                                                                                                                                                                                                                                                                                                                                                                                                                                                                                                                                                                                                                                                                                                                                                                                                                                                                   | Type  Yes aiser. plain b r Inspection cords  1 # 0 deck p e e ur uare Feet of ng and 1 C3; Update- nly inspection  | None Clier Doundary  Attach Carp  Atta | Pulposte of the state of the st | Storage  # of Cars # of Cars # of Cars Detact or inspect Grade  raisal is ppe of W upleted of                   | 2 ncrete 2 0 hed stion       |
| Electricity Gas FEMA Special Are the utilitie Are there any No adve current p Source(s) Use Other (de  Units # of Stories Type Existing Design (Style) Year Built Effective Age Appliances Finished area Additional feat exterior and Limi the subjection indicated Are there any If Yes, descrit No adve  | I Flood Hazard Ar is and off-site impadverse site construction of the propose of the property generally construction of the property generally generally construction of the property generally construction of the property generally generally construction of the property generally construction of the property generally generally generally construction of the property generally ge | Other (describe)  aa a coronements typical ditions or external frents or encountry exterior view scription  S-Det/End did Under did Unde | Yes for the mark factors (ease croachm subject property ving for the mark factors (ease croachm subject property ving for the const. for the const. for the const. for the const for the | No FEI ket area?  ements, encroac ients appa property for the same | Water Sanitary Sewer MA Flood Zone Chments, environ Arrent. No for the exit Appraisal  General Desc Slab Sanitary Sewer Appraisal  General Desc Slab Stoop, de the ded repair Arrence over the description of the condition  or the invalidation of the condition  the livability, soperty. No cityle, condition                                                                                                                                                                                                                                                                                                                                                                                                                                                                                                                                                                                                                                                                                                                                                                                                                                                                                                                                                                                                                                                                                                                                                                                                                                                                                                                                                                                                                                                                                                                                                                                                                                                                                                                                                                                                               | Public  T                                                                                                                                                                                                                                                                                                                                                                                                                                                                                                                                                                                                                                                                                                                                                                                                                                                                                                                                                                                                                                                                                                                                                                                                                                                                                                                                                                                                                                                                                                                                                                                                                                                                                                                                                                                                                                                                                                                                                                                                                                                                                                                     | Yes                                                                                                      | FEMA Poly ease Property of the | hysical sui ments, en sessment and Ti sessment and Ti sessment and Ti sessment and Ti setting/Cooling HWBB t  Washer/Di 2.1 Bath(s) uble garag ng, etc.)Not Upda te intended te intended and report.                                                                                                                                                                                                                                                                                                                                                                                                                                                                                                                                                                                                                                                                                                                                                                                                                                                                                                                                                                                                                                                                                                                                                                                                                                                                                                                                                                                                                                                                                                                                                                                                                                                                                                                                                                                                                                                                                                                           | rvey rcroace ax Record iving Are  e (pee (pee d usee                                                                                                                                                                                                                                                                                                                                                                                                                                                                                                                                                                                                                                                                                                                                                                                                                                                                                                                                                                                                                                                                                                                                                                                                                                                                                                                                                                                                                                                                                                                                                                                                                                                                                                                                                                                                                                                                                                                                                                                                                                                                           | Street a Alley r C4468k                                                                                                                                                                                                                                                                                                                                                                                                                                                                                                                                                                                                                                                                                                                                                                                                                                                                                                                                                                                                                                                                                                                                                                                                                                                                                                                                                                                                                                                                                                                                                                                                                                                                                                                                                                                                                                                                                                                                                                                                                                                                                                        | provements - asphalt none  C  d to appri s or flood  tax rer Amenitie ireplace(s) # Voodstove(s) a tatio/Deck  Priorich stoo Pri | Type  Yes aiser. plain b r Inspection cords  1 # 0 deck p e e ur uare Feet of ng and 1 C3; Update nly insp ser has | FEMA Map I  No The clier coundary  None The Soundary  None The Soundary  Rara Rara Rara Rara Rara Rara Rara                                                                                                                                                                                                                                                                                                                                                                                                                                                                                                                                                                                                                                                                                                                                                                                                                                                                                                                                                                                                                                                                                                                                                                                                                                                                                                                                                                                                                                                                                                                                                                                                                                                                                                                                                                                                                                                                                                                                                                                                                    | Pulposte Pul | scribe d refer t where  # of Cars cor # of Cars # of Cars Detact r inspect Grade  raisal is ope of W upleted of | 2 ncrete 2 0 hed stion       |