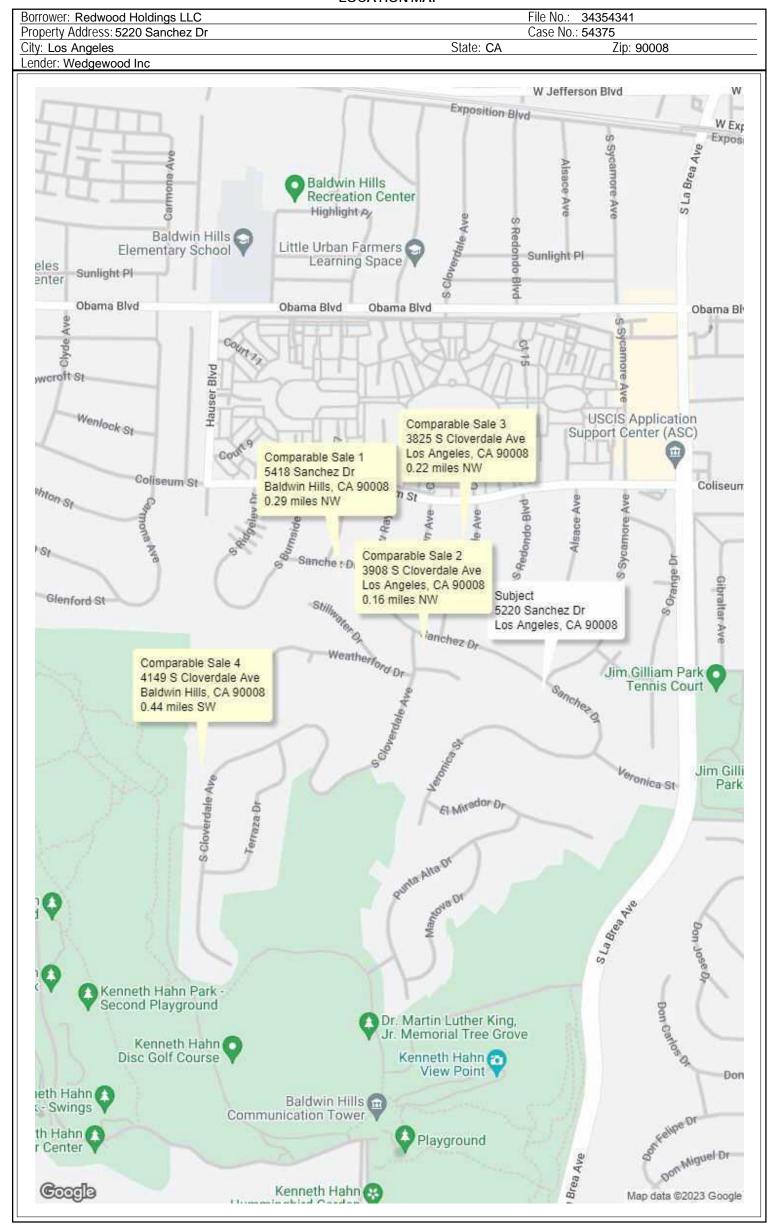

resented are the best indicators of value for the subject property. MLS photos for comps presented due to people present at time of inspection. Appraiser certifies driving to the property and completing a physical exterior inspection of the comparables. All comparables presented are the best indicators of value for the subject property.

### **Final Reconciliation**

The Market Data Approach, the principle of which is substitution was given the most consideration in determining the final estimate of value because this approach evaluates the behaviour of typically informed buyers and sellers.

The Cost Approach was developed using data from Building-cost.com and local builder costs.

The Income Approach was not used because there is no relevant rental data available.

### **LOCATION MAP**



# SUBJECT PROPERTY PHOTO ADDENDUM

| Borrower: Redwood Holdings LLC    | File No.: 34354341     |            |  |  |
|-----------------------------------|------------------------|------------|--|--|
| Property Address: 5220 Sanchez Dr | Case No.: <b>54375</b> |            |  |  |
| City: Los Angeles                 | State: CA              | Zip: 90008 |  |  |
| Lender: Wedgewood Inc             |                        | ·          |  |  |



# FRONT VIEW OF SUBJECT PROPERTY

Appraised Date: July 13, 2023 Appraised Value: \$ 1,300,000



STREET SCENE

# COMPARABLE PROPERTY PHOTO ADDENDUM

Borrower: Redwood Holdings LLC
Property Address: 5220 Sanchez Dr
City: Los Angeles
Lender: Wedgewood Inc



# COMPARABLE SALE #1

5418 Sanchez Dr Baldwin Hills, CA 90008 Sale Date: s02/22;c01/22 Sale P