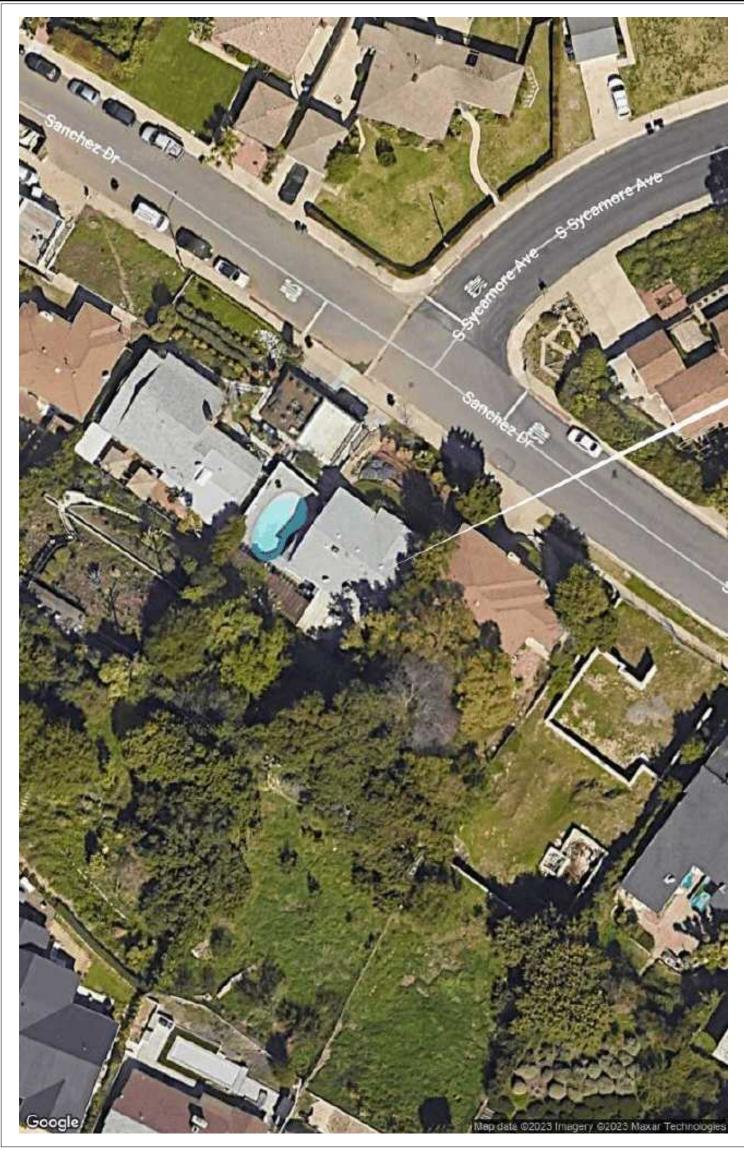

|  |  |  |  |
| Expiration Date o                        | f Certification or License: 04/13/2024                                                                                                                                                                                                                                                         |                                              |                                |  |  |  |  |

### **PLAT MAP**

Borrower: Redwood Holdings LLCFile No.: 34354341Property Address: 5220 Sanchez DrCase No.: 54375City: Los AngelesState: CAZip: 90008Lender: Wedgewood Inc



# **AERIAL MAP**

Borrower: Redwood Holdings LLC
Property Address: 5220 Sanchez Dr
City: Los Angeles
Lender: Wedgewood Inc File No.: 34354341 Case No.: 54375 State: CA Zip: 90008



### **FLOOD MAP**

Borrower: Redwood Holdings LLC
Property Address: 5220 Sanchez Dr
City: Los Angeles
Lender: Wedgewood Inc

Mimi's Village Subject 5220 SANCHEZ DR LOS ANGELES, CA 90008

# FLOOD INFORMATION

Community: CITY OF LOS ANGELES

Property is NOT in a FEMA Special Flood Hazard Area

Map Number: 06037C1613G

Panel: 06037C1613

Zone: X

Carda

Map Date: 12-21-2018

FIPS: 06037

Source: FEMA DFIRM

### LEGEND

= FEMA Special Flood Hazard Area - High Risk

= Moderate and Minimal Risk Areas

Road View:

= Forest = Water

# Sky Flood™

No representations or warranties to any party concerning the content, accuracy or completeness of this flood report, including any warranty of merchantability or fitness for a particular purpose is implied or provided. Visual scaling factors differ betw