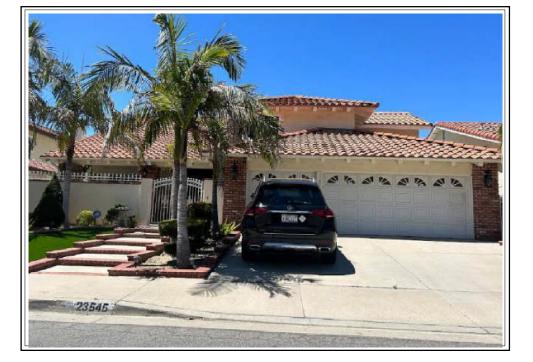

File No.:
 Ext23831TwinPines

 Property Address: 23831 Twin Pines Lane
 Case No.:

 City: Diamond Bar
 State: CA
 Zip: 91765

 Lender: Wedgewood Inc
 Case No.:
 Case No.:



## FRONT VIEW OF SUBJECT PROPERTY

Appraised Date: July 14, 2023 Appraised Value: \$ 1,257,000

## REAR VIEW OF SUBJECT PROPERTY



## STREET SCENE

## COMPARABLE PROPERTY PHOTO ADDENDUM

 Borrower: Redwood Holdings LLC
 File No.:
 Ext23831TwinPines

 Property Address: 23831 Twin Pines Lane
 Case No.:

 City: Diamond Bar
 State: CA
 Zip: 91765

 Lender: Wedgewood Inc
 Case No.:
 Case No.:



## COMPARABLE SALE #1

24110 Decorah Rd Diamond Bar, CA 91765 Sale Date: s03/23;c02/23 Sale Price: \$ 1,100,000



#### COMPARABLE SALE #2

1123 Flintlock Rd Diamond Bar, CA 91765 Sale Date: s05/23;c04/23 Sale Price: \$ 1,165,000



## COMPARABLE SALE #3

23545 Jubilee Ln Diamond Bar, CA 91765 Sale Date: s05/23;c04/23 Sale Price: \$ 1,250,000

## COMPARABLE PROPERTY PHOTO ADDENDUM

 Borrower: Redwood Holdings LLC
 File No.:
 Ext23831TwinPines

 Property Address: 23831 Twin Pines Lane
 Case No.:

 City: Diamond Bar
 State: CA
 Zip: 91765

 Lender: Wedgewood Inc
 Case No.:
 Case No.:



# COMPARABLE SALE #4

23565 Jubilee Ln Diamond Bar, CA 91765 Sale Date: s10/22;c09/22 Sale Price: \$ 1,030,000



### COMPARABLE SALE #5

965 Looking Glass Dr Diamond Bar, CA 91765 Sale Date: s06/23;c04/23 Sale Price: \$ 1,360,000



## COMPARABLE SALE #6

471 Ballena Dr Diamond Bar, CA 91765 Sale Date: Active Sale Price: \$ 1,180,000

## COMPARABLE PROPERTY PHOTO ADDENDUM

 Borrower: Redwood Holdings LLC
 File No.:
 Ext23831TwinPines