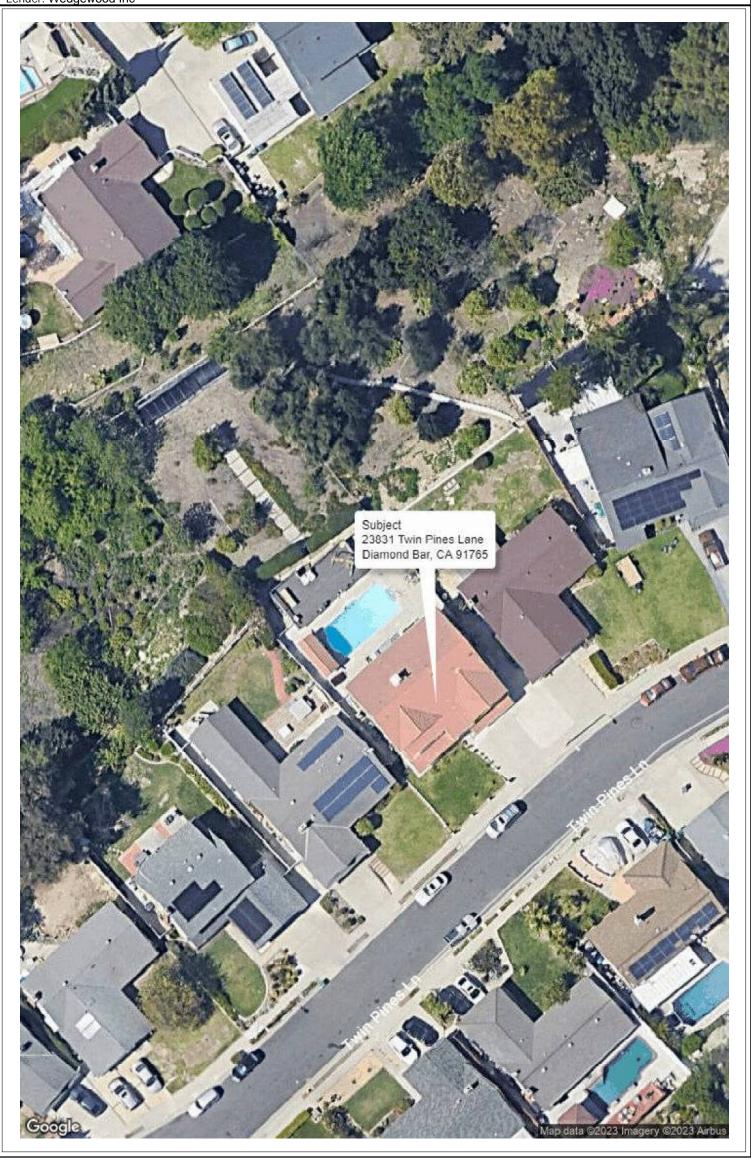

# LOCATED AT:

23831 Twin Pines Lane Diamond Bar, CA 91765

23831 Twin Pines Lane Diamond Bar, CA 91765

The purpose of this appraisal is to develop an opinion of the market value of the subject property, as improved. The property rights appraised are the fee simple interest in the site and improvements.