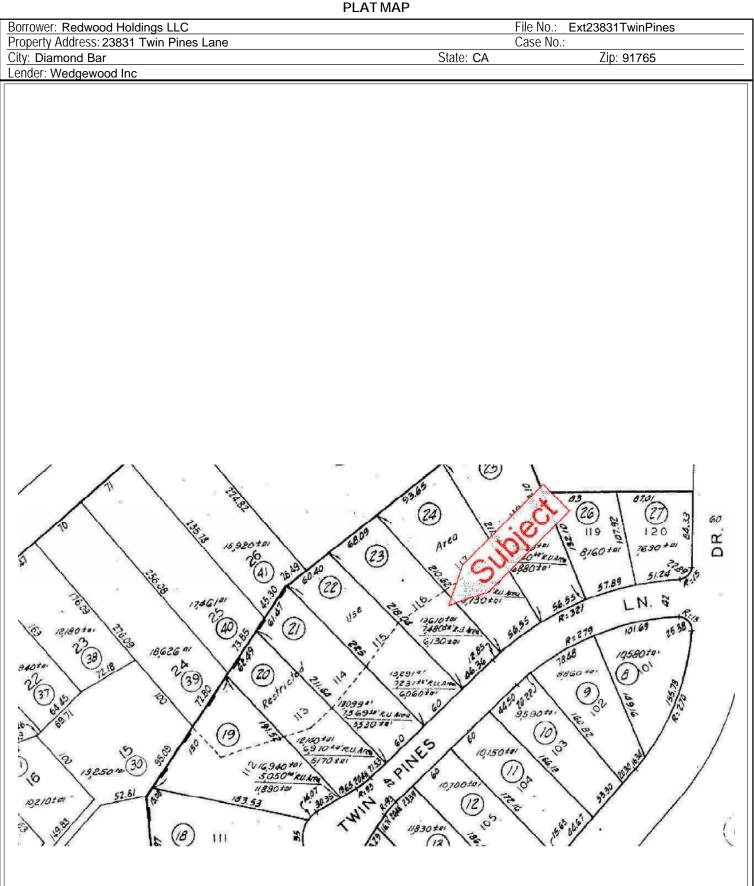

23831 Twin Pines Lane Diamond Bar, CA 91765

The purpose of this appraisal is to develop an opinion of the market value of the subject property, as improved. The property rights appraised are the fee simple interest in the site and improvements.