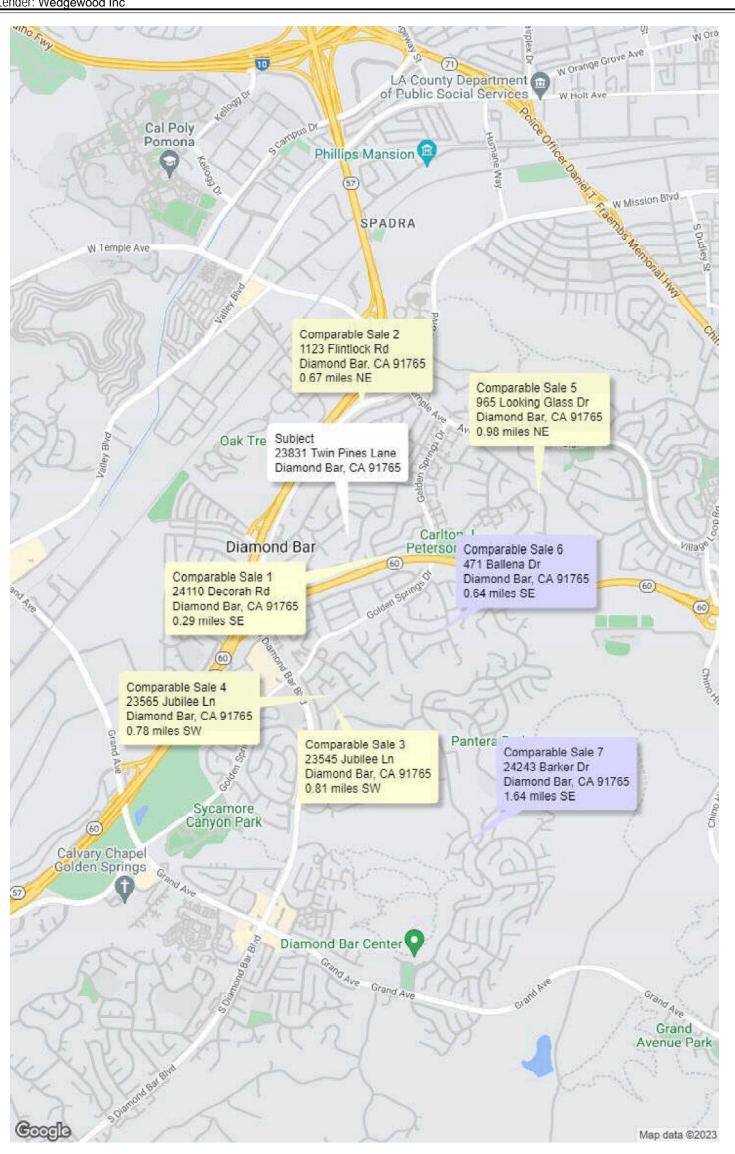

23831 Twin Pines Lane Diamond Bar, CA 91765

The purpose of this appraisal is to develop an opinion of the market value of the subject property, as improved. The property rights appraised are the fee simple interest in the site and improvements.