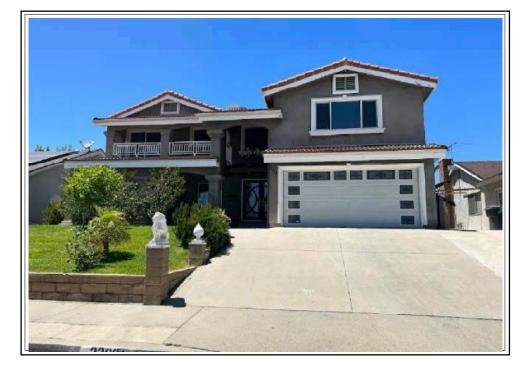

# LOCATED AT:

23831 Twin Pines Lane Diamond Bar, CA 91765

23831 Twin Pines Lane Diamond Bar, CA 91765

The purpose of this appraisal is to develop an opinion of the market value of the subject property, as improved. The property rights appraised are the fee simple interest in the site and improvements.

In my opinion, the market value of the property as of July 14, 2023

is:

\$1,257,000 One Million Two Hundred Fifty-Seven Thousand Dollars

The attached report contains the description, analysis and supportive data for the conclusions, final opinion of value, descriptive photographs, limiting conditions and appropriate certifications.