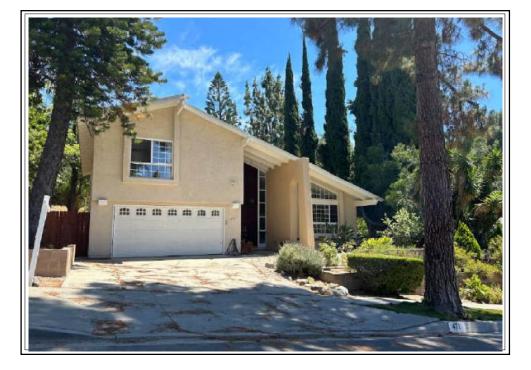

23831 Twin Pines Lane Diamond Bar, CA 91765

The purpose of this appraisal is to develop an opinion of the market value of the subject property, as improved. The property rights appraised are the fee simple interest in the site and improvements.

In my opinion, the market value of the property as of July 14, 2023

is:

\$1,257,000 One Million Two Hundred Fifty-Seven Thousand Dollars

The attached report contains the description, analysis and supportive data for the conclusions, final opinion of value, descriptive photographs, limiting conditions and appropriate certifications.