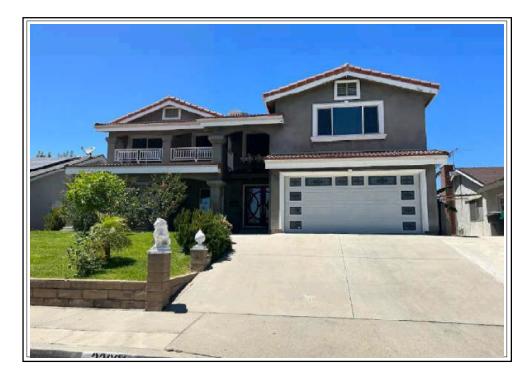

# LOCATED AT:

23831 Twin Pines Lane Diamond Bar, CA 91765

23831 Twin Pines Lane Diamond Bar, CA 91765

The purpose of this appraisal is to develop an opinion of the market value of the subject property, as improved. The property rights appraised are the fee simple interest in the site and improvements.

In my opinion, the market value of the property as of July 14, 2023

is:

\$1,257,000 One Million Two Hundred Fifty-Seven Thousand Dollars

The attached report contains the description, analysis and supportive data for the conclusions, final opinion of value, descriptive photographs, limiting conditions and appropriate certifications.