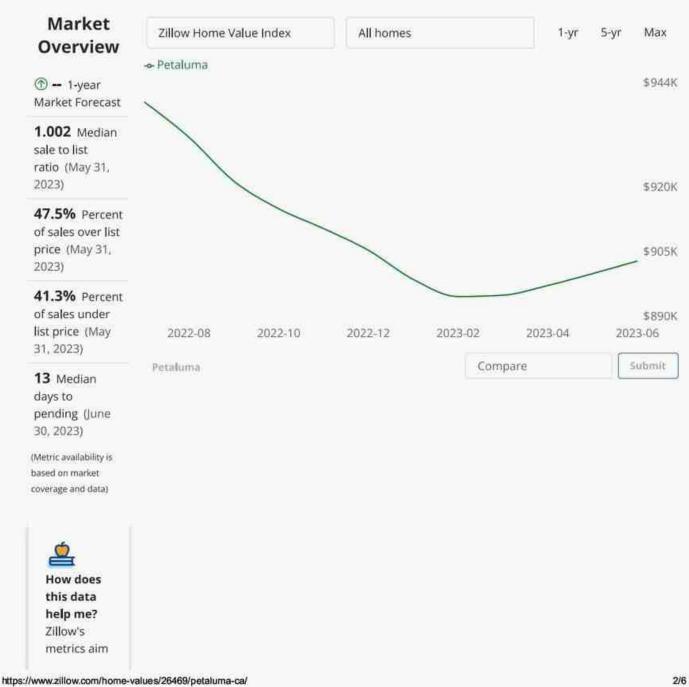

l Gas Connected, Solar Water Source: Storage Tank, Treatment Equipment, Well Other

Structures:

Unit/Block/Lot:

Presented by: Christopher Voet CA DRE License #AL034517, 707-318-7232 Norcal - Appraisals CA DRE License #AL034517, 707-318-7232



# Petaluma Home Values \$902,792

+4.1% 1-yr

The average Petaluma home value is \$902,792, down 4.1% over the past year and goes to pending in around 13 days.

#### What is the Zillow Home Values Index?

Zillow Home Value Index (ZHVI), built from the ground up by measuring monthly changes in property level Zestimates, captures both the level and home values across a wide variety of geographies and housing types.

#### Learn more about the Zillow Home Value Index



https://www.zillow.com/home-values/26469/petaluma-ca/

1/6

#### Stats - Page 2





#### Parcel map



#### **Location Map**

| Borrower         | Redwood Holdings LLC |               |       |    |          |       |  |
|------------------|----------------------|---------------|-------|----|----------|-------|--|
| Property Address | 3528 Skillman Ln     |               |       |    |          |       |  |
| City             | Petaluma             | County Sonoma | State | CA | Zip Code | 94952 |  |
| Lender/Client    | Wedgewood Inc        |               |       |    |          |       |  |



#### Flood Map



Plood Zone Legenti (0

XSDO of BZerie A Zone

.....

D Zötle

Floodway

Coastal Barrier Resource Area

Subject Property



Special Flood Hazard Area (SFHA)

Out

Flood Zone Code

X500

FIPS Code 06097

Community Participation Status

R - Regular

Panel Date Fe