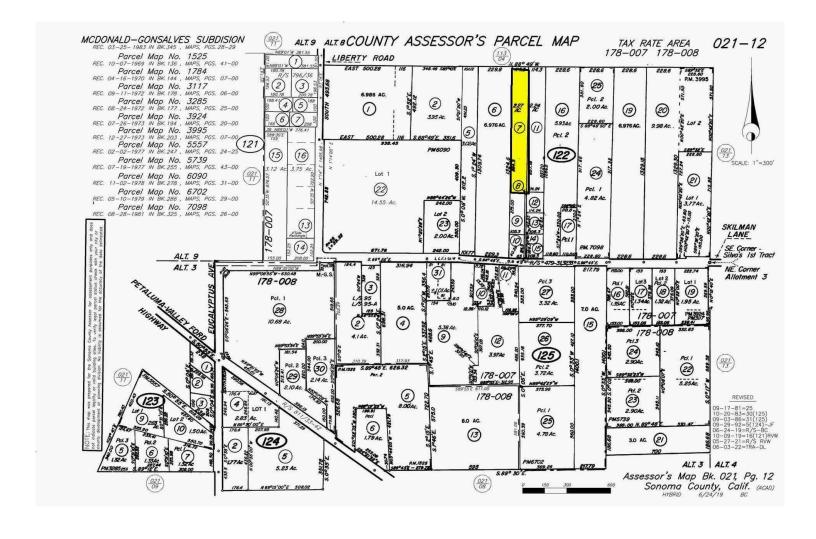

lar Water Source: Storage Tank, Treatment Equipment, Well Other

Structures:

Unit/Block/Lot:

Presented by: Christopher Voet CA DRE License #AL034517, 707-318-7232 Norcal - Appraisals CA DRE License #AL034517, 707-318-7232



# Petaluma Home Values \$902,792

+4.1% 1-yr

The average Petaluma home value is \$902,792, down 4.1% over the past year and goes to pending in around 13 days.

#### What is the Zillow Home Values Index?

Zillow Home Value Index (ZHVI), built from the ground up by measuring monthly changes in property level Zestimates, captures both the level and home values across a wide variety of geographies and housing types.

#### Learn more about the Zillow Home Value Index



https://www.zillow.com/home-values/26469/petaluma-ca/

1/6

#### Stats - Page 2





#### Parcel map



#### **Location Map**

| Borrower         | Redwood Holdings LLC |               |       |    |          |       |  |
|------------------|----------------------|---------------|-------|----|----------|-------|--|
| Property Address | 3528 Skillman Ln     |               |       |    |          |       |  |
| City             | Petaluma             | County Sonoma | State | CA | Zip Code | 94952 |  |
| Lender/Client    | Wedgewood Inc        |               |       |    |          |       |  |



#### Flood Map



Plood Zone Legenti (0

XSDO of BZerie A Zone

.....

D Zötle

Floodway

Coastal Barrier Resource Area

Subject Property



Special Flood Hazard Area (SFHA)

Out

Flood Zone Code

X500

FIPS Code 06097

Community Participation Status

R - Regular

Panel Date February, 19, 2014

C