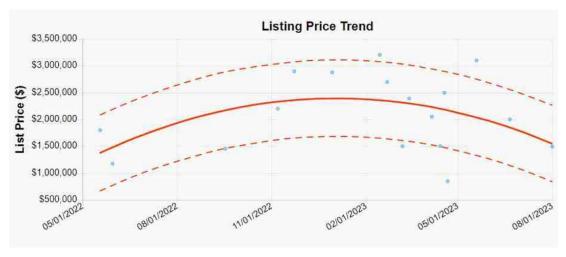

ew**



#### **Analytics Addendum**

| Borrower         | Redwood Holdings LLC |              |         |    |          |       |  |
|------------------|----------------------|--------------|---------|----|----------|-------|--|
| Property Address | 3528 Skillman Ln     |              |         |    |          |       |  |
| City             | Petaluma             | County Sonom | a State | CA | Zip Code | 94952 |  |
| Lender/Client    | Wedgewood Inc        |              |         |    |          |       |  |



For each month from 07-11-2022 to 08-10-2023 this chart shows the median price for both sales and listings in the subject market.



For each month from 07-11-2022 to 08-10-2023 this chart shows the median price per square foot for both sales and listings in the subject market.



This analysis of listing prices in the subject market from 05-18-2022 to 08-01-2023 shows a range of \$772,104 to \$2,194,095 for a likely sale on 08-10-2023.

#### **Subject Photo Page**

| Borrower         | Redwood Holdings LLC |       |        |   |         |   |          |       |  |
|------------------|----------------------|-------|--------|---|---------|---|----------|-------|--|
| Property Address | 3528 Skillman Ln     |       |        |   |         |   |          |       |  |
| City             | Petaluma             | Count | Sonoma | ; | State C | A | Zip Code | 94952 |  |
| Lender/Client    | Wedgewood Inc        |       |        |   |         |   |          |       |  |



#### **Subject Front**

3528 Skillman Ln

Sales Price

Gross Living Area 2,700 Total Rooms 6 Total Be