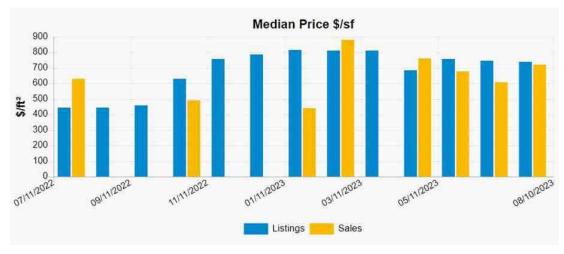

ary, 20, 1982

Letter of Map Amendment (LOMA)

NA

https://prd.realist.com/reports/flood-map?searchType=AutoPropertySearch

37/1

#### **Satellite View**



#### **Analytics Addendum**

| Borrower         | Redwood Holdings LLC |              |         |    |          |       |  |
|------------------|----------------------|--------------|---------|----|----------|-------|--|
| Property Address | 3528 Skillman Ln     |              |         |    |          |       |  |
| City             | Petaluma             | County Sonom | a State | CA | Zip Code | 94952 |  |
| Lender/Client    | Wedgewood Inc        |              |         |    |          |       |  |



For each month from 07-11-2022 to 08-10-2023 this chart shows the median price for both sales and listings in the subject market.



For each month from 07-11-2022 to 08-10-2023 this chart shows the median price per square foot for both sales and listings in the subject market.



This analysis of listing prices in the subject market from 05-18-2022 to 08-01-2023 shows a range of \$772,104 to \$2,194,095 for a likely sale on 08-10-2023.

#### **Subject Photo Page**

| Borrower         | Redwood Holdings LLC |       |        |   |         |   |          |       |  |
|------------------|----------------------|-------|--------|---|---------|---|----------|-------|--|
| Property Address | 3528 Skillman Ln     |       |        |   |         |   |          |       |  |
| City             | Petaluma             | Count | Sonoma | ; | State C | A | Zip Code | 94952 |  |
| Lender/Client    | Wedgewood Inc        |       |