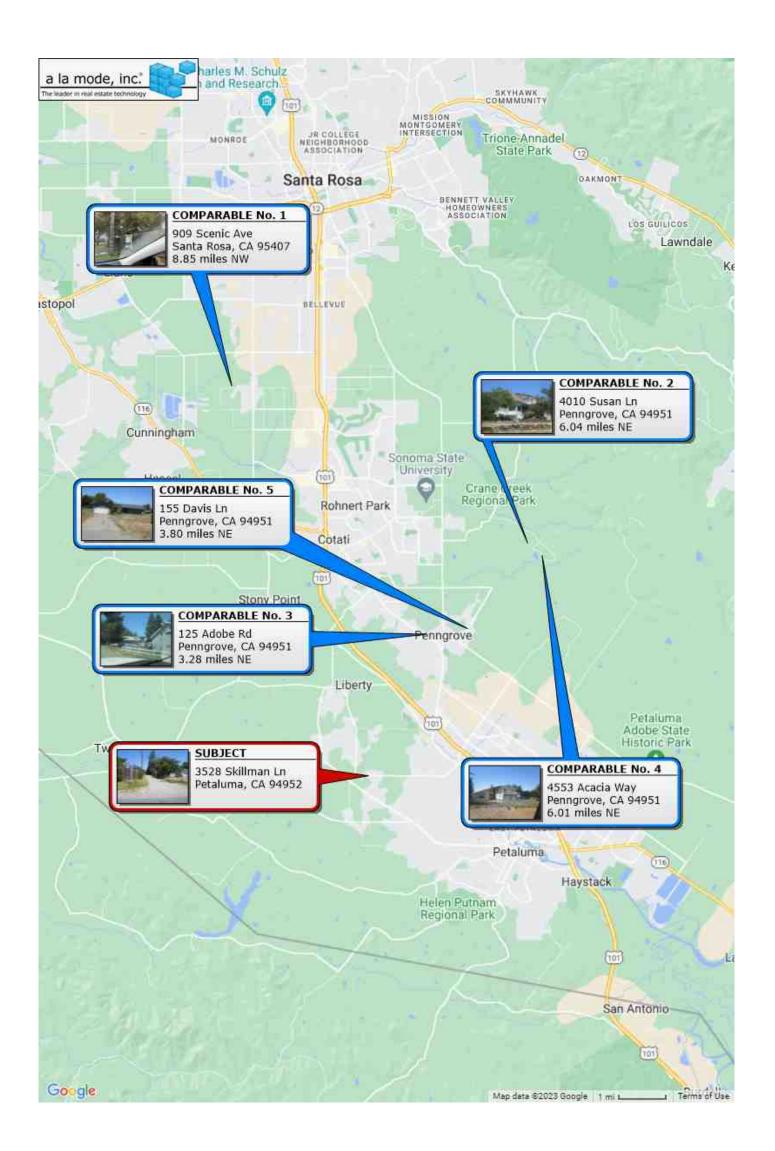

monthly changes in property level Zestimates, captures both the level and home values across a wide variety of geographies and housing types.

#### Learn more about the Zillow Home Value Index



https://www.zillow.com/home-values/26469/petaluma-ca/

1/6

#### Stats - Page 2





#### Parcel map



#### **Location Map**

| Borrower         | Redwood Holdings LLC |               |       |    |          |       |  |
|------------------|----------------------|---------------|-------|----|----------|-------|--|
| Property Address | 3528 Skillman Ln     |               |       |    |          |       |  |
| City             | Petaluma             | County Sonoma | State | CA | Zip Code | 94952 |  |
| Lender/Client    | Wedgewood Inc        |               |       |    |          |       |  |



#### Flood Map



Plood Zone Legenti (0

XSDO of BZerie A Zone

.....

D Zötle

Floodway

Coastal Barrier Resource Area

Subject Property



Special Flood Hazard Area (SFHA)

Out

Flood Zone Code

X500

FIPS Code 06097

Community Participation Status

R - Regular

Panel Date February, 19, 2014

Coastal Barrier Resource Area (CBRA)

Out

Distance to 100 yr Flood Plain

23 ft

County

Community Name

Sonoma County

Community Number - Map Panel & Suffix

060375-0889F

Original Panel Firm Date

january, 20, 1982

Letter of Map Amendment (LOMA)

NA

https://prd.realist.com/reports/flood-map?searchType=AutoPropertySearch

37/1

#### **Satellite View**



#### **Analytics Addendum**

| Borrower         | Redwood Holdings LLC |              |         |    |          |       |  |
|---------------