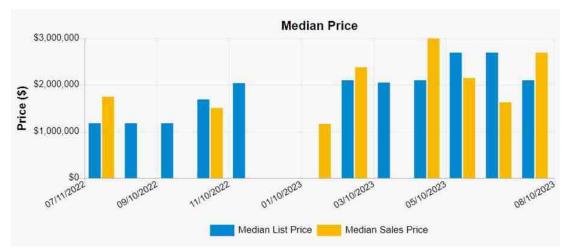

in

23 ft

County

Community Name

Sonoma County

Community Number - Map Panel & Suffix

060375-0889F

Original Panel Firm Date

january, 20, 1982

Letter of Map Amendment (LOMA)

NA

https://prd.realist.com/reports/flood-map?searchType=AutoPropertySearch

37/1

#### **Satellite View**



#### **Analytics Addendum**

| Borrower         | Redwood Holdings LLC |              |         |    |          |       |  |
|------------------|----------------------|--------------|---------|----|----------|-------|--|
| Property Address | 3528 Skillman Ln     |              |         |    |          |       |  |
| City             | Petaluma             | County Sonom | a State | CA | Zip Code | 94952 |  |
| Lender/Client    | Wedgewood Inc        |              |         |    |          |       |  |



For each month from 07-11-2022 to 08-10-2023 this chart shows the median price for both sales and listings in the subject market.



For each month from 07-11-2022 to 08-10-2023 this chart shows the median price per square foot for both sales and listings in the subject market.



This analysis of listing prices in the subject market from 05-18-2022 to 08-01-2023 shows a range of \$772,104 to \$2,194,095 for a likely sale on 08-10-2023.

#### **Subject Photo Page**

| Borrower         | Redwood Holdings LLC |       |        |   |         |   |          |       |  |
|------------------|----------------------|-------|--------|---|---------|---|----------|-------|--|
| Property Address | 3528 Skillman Ln     |       |        |   |         |   |          |       |  |
| City             | Pet