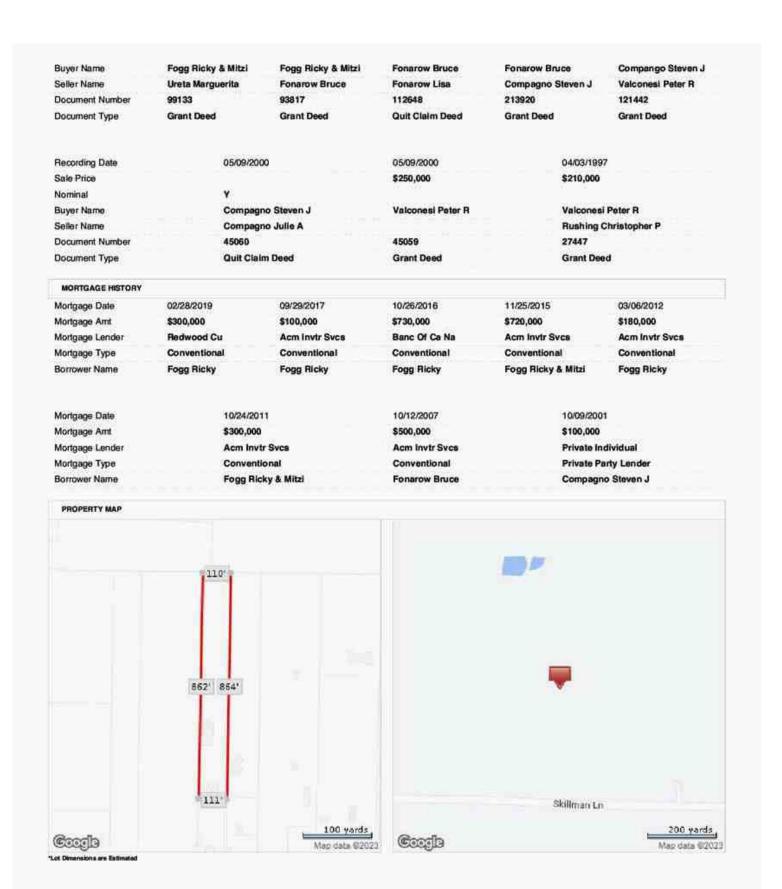

,200 \$1,650,000 MLS Original Price \$1,549,000 \$1,799,000 LAST MARKET SALE & SALES HISTORY Recording Date 10/24/2011 Seller Fonarow Bruce Sale Price \$300,000 Document Number 93817 Owner Name Full Fogg Ricky Deed Type **Grant Deed** Fogg Mitzi Owner Name 2 Full Recording Date 10/26/2016 10/24/2011 10/12/2007 12/31/2002 09/05/2001 Sale Price \$240,455 \$300,000 \$250,000 \$216,000 Nominal Property Details Coursey of CHRISTOPHER VOET, Bay Area Real Estate Services Generated on: 08/03/23 ta within this report is compled by CoreLogic from public and private courses. The date is on dentity writted by the recipient of this report with the applicable county or municipality. od reliable, but is not guaranteed. The accuracy of the data contained herein can be Page 1/2

#### Subject tax - Page 2



Property Details coursely of CHRISTOPHER VOET, Bay Area Real Estima Servicina

Generated on: 08/03/23

The data within this report is completed by Corellogic from public and private courses. The data is deemed reliable, but its not guaranteed. The accuracy of the data contained herein can be independently writted by the redigient of this report with the applicable occurry or municipality.

#### Subject MLS

#### Residential Agent One-Page Report

powered by BAREIS MLS

\$1,335,200

\$1,335,200

\$1,549,000

\$281.99

05/04/23

05/16/23

(707) 799-0843

70/70

3528 Skillman Ln, Petaluma, CA 94952-1208

Additional Pictures 1

MLS # 323032211 Beds: 5 Baths (F/P): 7(5/2)

Number of Rooms: 4735/Not Verified Approximate SqFt: Lot Size SqFt/Acres: 98881/2.2700/(Assessor Agent-Fill List Date:

Y