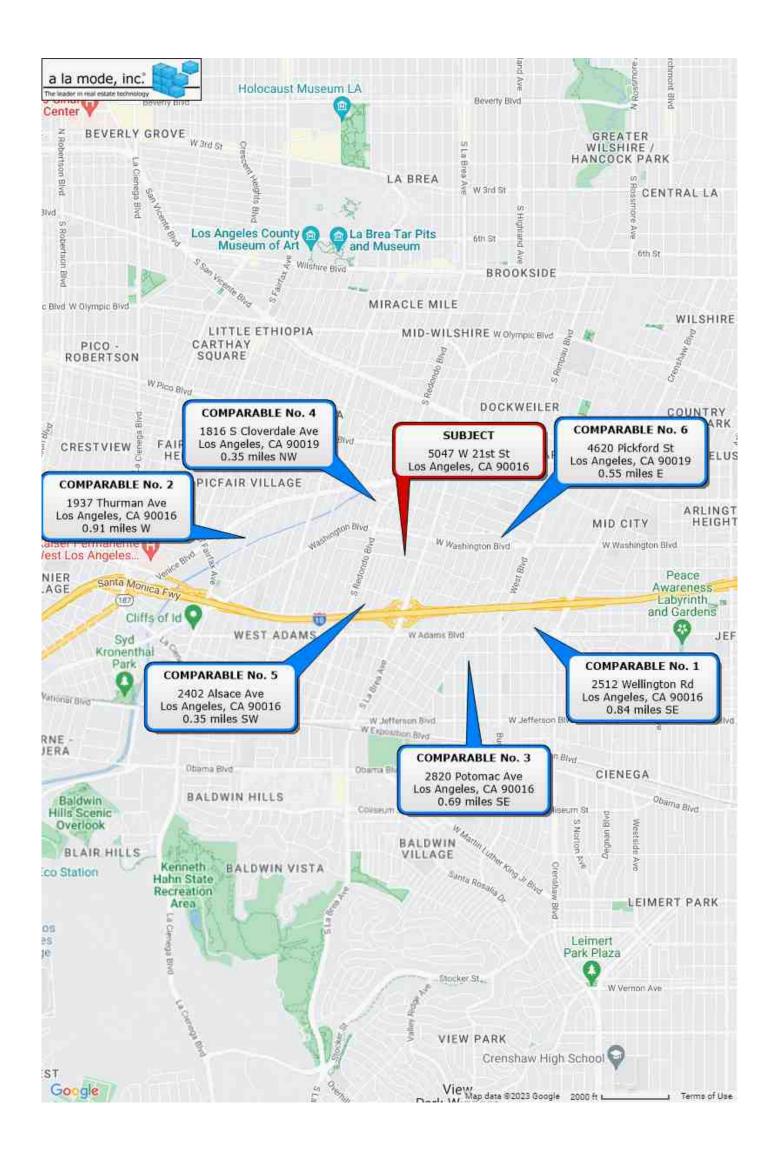

# **Exterior-Only Inspection Residential Appraisal Report**

54463 File # 34408837

|                     | The purpose of this summary appraisal repo                                                                                                                                                                                                                                                                                                                                                                                                                                                                                                                                                                                                                                                                                                                                                                                                                                                                                                                                                                                                                                                                                                                                                                                                                                                                                                                                                                                                                                                                                                                                                                                                                                                                                                                                                                                                                                                                                                                                                                                                                                                                                     | it is to prov                                                                                                                                                                                                                                                                                                                                                                                                                                                                                                                                                                                                                                                                                                                                                                                                                                                                                                                                                                                                                                                                                                                                                                                                                                                                                                                                                                                                                                                                                                                                                                                                                                                                                                                                                                                                                                                                                                                                                                                                                                                                                                                  | ide the lender/chem with an                                                                                                                                                                                                                                                                                                                                                                                                                                                                                                                                                                                                                                                                                                                                                                                                                                                                                                                                                                                                                                                                                                                                                                                                                                                                                                                                                                                                                                                                                                                                                                                                                                                                                                                                                                                                                                                                                                                                                                                                                                                                                                    | accurate, and adequal                                                                                                                                                                                                                                                                                                                                                                                                                                                                                                                                                                                                                                                                                                                                                                                                                                                                                                                                                                                                                                                                                                                                                                                                                                                                                                                                                                                                                                                                                                                                                                                                                                                                                                                                                                                                                                                                                                                                                                                                                                                                                                          | ciy supported, op                                                                                                                                                                                                                                                                                                                                                                                                                                                                                                                                                                                                                                                                                                                                                                                                                                                                                                                                                                                                                                                                                                                                                                                                                                                                                                                                                                                                                                                                                                                                                                                                                                                                                                                                                                                                                                                                                                                                                                                                                                                                                                              | illion of the market var                                                                                                                                                                                                                                                                                                                                                                                                                                                                                                                                                                                                                                                                                                                                                                                                                                                                                                                                                                                                                                                                                                                                                                                                                                                                                                                                                                                                                                                                                                                                                                                                                                                                                                                                                                                                                                                                                                                                                                                                                                                                                                       | de of the subject prop                                                                                                                                                                                                  | ,                  |
|---------------------|--------------------------------------------------------------------------------------------------------------------------------------------------------------------------------------------------------------------------------------------------------------------------------------------------------------------------------------------------------------------------------------------------------------------------------------------------------------------------------------------------------------------------------------------------------------------------------------------------------------------------------------------------------------------------------------------------------------------------------------------------------------------------------------------------------------------------------------------------------------------------------------------------------------------------------------------------------------------------------------------------------------------------------------------------------------------------------------------------------------------------------------------------------------------------------------------------------------------------------------------------------------------------------------------------------------------------------------------------------------------------------------------------------------------------------------------------------------------------------------------------------------------------------------------------------------------------------------------------------------------------------------------------------------------------------------------------------------------------------------------------------------------------------------------------------------------------------------------------------------------------------------------------------------------------------------------------------------------------------------------------------------------------------------------------------------------------------------------------------------------------------|--------------------------------------------------------------------------------------------------------------------------------------------------------------------------------------------------------------------------------------------------------------------------------------------------------------------------------------------------------------------------------------------------------------------------------------------------------------------------------------------------------------------------------------------------------------------------------------------------------------------------------------------------------------------------------------------------------------------------------------------------------------------------------------------------------------------------------------------------------------------------------------------------------------------------------------------------------------------------------------------------------------------------------------------------------------------------------------------------------------------------------------------------------------------------------------------------------------------------------------------------------------------------------------------------------------------------------------------------------------------------------------------------------------------------------------------------------------------------------------------------------------------------------------------------------------------------------------------------------------------------------------------------------------------------------------------------------------------------------------------------------------------------------------------------------------------------------------------------------------------------------------------------------------------------------------------------------------------------------------------------------------------------------------------------------------------------------------------------------------------------------|--------------------------------------------------------------------------------------------------------------------------------------------------------------------------------------------------------------------------------------------------------------------------------------------------------------------------------------------------------------------------------------------------------------------------------------------------------------------------------------------------------------------------------------------------------------------------------------------------------------------------------------------------------------------------------------------------------------------------------------------------------------------------------------------------------------------------------------------------------------------------------------------------------------------------------------------------------------------------------------------------------------------------------------------------------------------------------------------------------------------------------------------------------------------------------------------------------------------------------------------------------------------------------------------------------------------------------------------------------------------------------------------------------------------------------------------------------------------------------------------------------------------------------------------------------------------------------------------------------------------------------------------------------------------------------------------------------------------------------------------------------------------------------------------------------------------------------------------------------------------------------------------------------------------------------------------------------------------------------------------------------------------------------------------------------------------------------------------------------------------------------|--------------------------------------------------------------------------------------------------------------------------------------------------------------------------------------------------------------------------------------------------------------------------------------------------------------------------------------------------------------------------------------------------------------------------------------------------------------------------------------------------------------------------------------------------------------------------------------------------------------------------------------------------------------------------------------------------------------------------------------------------------------------------------------------------------------------------------------------------------------------------------------------------------------------------------------------------------------------------------------------------------------------------------------------------------------------------------------------------------------------------------------------------------------------------------------------------------------------------------------------------------------------------------------------------------------------------------------------------------------------------------------------------------------------------------------------------------------------------------------------------------------------------------------------------------------------------------------------------------------------------------------------------------------------------------------------------------------------------------------------------------------------------------------------------------------------------------------------------------------------------------------------------------------------------------------------------------------------------------------------------------------------------------------------------------------------------------------------------------------------------------|--------------------------------------------------------------------------------------------------------------------------------------------------------------------------------------------------------------------------------------------------------------------------------------------------------------------------------------------------------------------------------------------------------------------------------------------------------------------------------------------------------------------------------------------------------------------------------------------------------------------------------------------------------------------------------------------------------------------------------------------------------------------------------------------------------------------------------------------------------------------------------------------------------------------------------------------------------------------------------------------------------------------------------------------------------------------------------------------------------------------------------------------------------------------------------------------------------------------------------------------------------------------------------------------------------------------------------------------------------------------------------------------------------------------------------------------------------------------------------------------------------------------------------------------------------------------------------------------------------------------------------------------------------------------------------------------------------------------------------------------------------------------------------------------------------------------------------------------------------------------------------------------------------------------------------------------------------------------------------------------------------------------------------------------------------------------------------------------------------------------------------|--------------------------------------------------------------------------------------------------------------------------------------------------------------------------------------------------------------------------------------------------------------------------------------------------------------------------------------------------------------------------------------------------------------------------------------------------------------------------------------------------------------------------------------------------------------------------------------------------------------------------------------------------------------------------------------------------------------------------------------------------------------------------------------------------------------------------------------------------------------------------------------------------------------------------------------------------------------------------------------------------------------------------------------------------------------------------------------------------------------------------------------------------------------------------------------------------------------------------------------------------------------------------------------------------------------------------------------------------------------------------------------------------------------------------------------------------------------------------------------------------------------------------------------------------------------------------------------------------------------------------------------------------------------------------------------------------------------------------------------------------------------------------------------------------------------------------------------------------------------------------------------------------------------------------------------------------------------------------------------------------------------------------------------------------------------------------------------------------------------------------------|-------------------------------------------------------------------------------------------------------------------------------------------------------------------------------------------------------------------------|--------------------|
|                     | Property Address 5047 W 21st St                                                                                                                                                                                                                                                                                                                                                                                                                                                                                                                                                                                                                                                                                                                                                                                                                                                                                                                                                                                                                                                                                                                                                                                                                                                                                                                                                                                                                                                                                                                                                                                                                                                                                                                                                                                                                                                                                                                                                                                                                                                                                                |                                                                                                                                                                                                                                                                                                                                                                                                                                                                                                                                                                                                                                                                                                                                                                                                                                                                                                                                                                                                                                                                                                                                                                                                                                                                                                                                                                                                                                                                                                                                                                                                                                                                                                                                                                                                                                                                                                                                                                                                                                                                                                                                |                                                                                                                                                                                                                                                                                                                                                                                                                                                                                                                                                                                                                                                                                                                                                                                                                                                                                                                                                                                                                                                                                                                                                                                                                                                                                                                                                                                                                                                                                                                                                                                                                                                                                                                                                                                                                                                                                                                                                                                                                                                                                                                                | City Los Ange                                                                                                                                                                                                                                                                                                                                                                                                                                                                                                                                                                                                                                                                                                                                                                                                                                                                                                                                                                                                                                                                                                                                                                                                                                                                                                                                                                                                                                                                                                                                                                                                                                                                                                                                                                                                                                                                                                                                                                                                                                                                                                                  | eles                                                                                                                                                                                                                                                                                                                                                                                                                                                                                                                                                                                                                                                                                                                                                                                                                                                                                                                                                                                                                                                                                                                                                                                                                                                                                                                                                                                                                                                                                                                                                                                                                                                                                                                                                                                                                                                                                                                                                                                                                                                                                                                           | State CA                                                                                                                                                                                                                                                                                                                                                                                                                                                                                                                                                                                                                                                                                                                                                                                                                                                                                                                                                                                                                                                                                                                                                                                                                                                                                                                                                                                                                                                                                                                                                                                                                                                                                                                                                                                                                                                                                                                                                                                                                                                                                                                       | Zip Code 90016                                                                                                                                                                                                          |                    |
|                     | Borrower Redwood Holdings LLC                                                                                                                                                                                                                                                                                                                                                                                                                                                                                                                                                                                                                                                                                                                                                                                                                                                                                                                                                                                                                                                                                                                                                                                                                                                                                                                                                                                                                                                                                                                                                                                                                                                                                                                                                                                                                                                                                                                                                                                                                                                                                                  |                                                                                                                                                                                                                                                                                                                                                                                                                                                                                                                                                                                                                                                                                                                                                                                                                                                                                                                                                                                                                                                                                                                                                                                                                                                                                                                                                                                                                                                                                                                                                                                                                                                                                                                                                                                                                                                                                                                                                                                                                                                                                                                                | Owner of Public Reco                                                                                                                                                                                                                                                                                                                                                                                                                                                                                                                                                                                                                                                                                                                                                                                                                                                                                                                                                                                                                                                                                                                                                                                                                                                                                                                                                                                                                                                                                                                                                                                                                                                                                                                                                                                                                                                                                                                                                                                                                                                                                                           | ord Deanna L Fea                                                                                                                                                                                                                                                                                                                                                                                                                                                                                                                                                                                                                                                                                                                                                                                                                                                                                                                                                                                                                                                                                                                                                                                                                                                                                                                                                                                                                                                                                                                                                                                                                                                                                                                                                                                                                                                                                                                                                                                                                                                                                                               | atherstone                                                                                                                                                                                                                                                                                                                                                                                                                                                                                                                                                                                                                                                                                                                                                                                                                                                                                                                                                                                                                                                                                                                                                                                                                                                                                                                                                                                                                                                                                                                                                                                                                                                                                                                                                                                                                                                                                                                                                                                                                                                                                                                     | County Los                                                                                                                                                                                                                                                                                                                                                                                                                                                                                                                                                                                                                                                                                                                                                                                                                                                                                                                                                                                                                                                                                                                                                                                                                                                                                                                                                                                                                                                                                                                                                                                                                                                                                                                                                                                                                                                                                                                                                                                                                                                                                                                     | Angeles                                                                                                                                                                                                                 |                    |
|                     | Legal Description Tract 1566 Lot 931                                                                                                                                                                                                                                                                                                                                                                                                                                                                                                                                                                                                                                                                                                                                                                                                                                                                                                                                                                                                                                                                                                                                                                                                                                                                                                                                                                                                                                                                                                                                                                                                                                                                                                                                                                                                                                                                                                                                                                                                                                                                                           |                                                                                                                                                                                                                                                                                                                                                                                                                                                                                                                                                                                                                                                                                                                                                                                                                                                                                                                                                                                                                                                                                                                                                                                                                                                                                                                                                                                                                                                                                                                                                                                                                                                                                                                                                                                                                                                                                                                                                                                                                                                                                                                                |                                                                                                                                                                                                                                                                                                                                                                                                                                                                                                                                                                                                                                                                                                                                                                                                                                                                                                                                                                                                                                                                                                                                                                                                                                                                                                                                                                                                                                                                                                                                                                                                                                                                                                                                                                                                                                                                                                                                                                                                                                                                                                                                |                                                                                                                                                                                                                                                                                                                                                                                                                                                                                                                                                                                                                                                                                                                                                                                                                                                                                                                                                                                                                                                                                                                                                                                                                                                                                                                                                                                                                                                                                                                                                                                                                                                                                                                                                                                                                                                                                                                                                                                                                                                                                                                                |                                                                                                                                                                                                                                                                                                                                                                                                                                                                                                                                                                                                                                                                                                                                                                                                                                                                                                                                                                                                                                                                                                                                                                                                                                                                                                                                                                                                                                                                                                                                                                                                                                                                                                                                                                                                                                                                                                                                                                                                                                                                                                                                |                                                                                                                                                                                                                                                                                                                                                                                                                                                                                                                                                                                                                                                                                                                                                                                                                                                                                                                                                                                                                                                                                                                                                                                                                                                                                                                                                                                                                                                                                                                                                                                                                                                                                                                                                                                                                                                                                                                                                                                                                                                                                                                                |                                                                                                                                                                                                                         |                    |
|                     | Assessor's Parcel # 5062-005-010                                                                                                                                                                                                                                                                                                                                                                                                                                                                                                                                                                                                                                                                                                                                                                                                                                                                                                                                                                                                                                                                                                                                                                                                                                                                                                                                                                                                                                                                                                                                                                                                                                                                                                                                                                                                                                                                                                                                                                                                                                                                                               |                                                                                                                                                                                                                                                                                                                                                                                                                                                                                                                                                                                                                                                                                                                                                                                                                                                                                                                                                                                                                                                                                                                                                                                                                                                                                                                                                                                                                                                                                                                                                                                                                                                                                                                                                                                                                                                                                                                                                                                                                                                                                                                                |                                                                                                                                                                                                                                                                                                                                                                                                                                                                                                                                                                                                                                                                                                                                                                                                                                                                                                                                                                                                                                                                                                                                                                                                                                                                                                                                                                                                                                                                                                                                                                                                                                                                                                                                                                                                                                                                                                                                                                                                                                                                                                                                | Tax Year 2022                                                                                                                                                                                                                                                                                                                                                                                                                                                                                                                                                                                                                                                                                                                                                                                                                                                                                                                                                                                                                                                                                                                                                                                                                                                                                                                                                                                                                                                                                                                                                                                                                                                                                                                                                                                                                                                                                                                                                                                                                                                                                                                  |                                                                                                                                                                                                                                                                                                                                                                                                                                                                                                                                                                                                                                                                                                                                                                                                                                                                                                                                                                                                                                                                                                                                                                                                                                                                                                                                                                                                                                                                                                                                                                                                                                                                                                                                                                                                                                                                                                                                                                                                                                                                                                                                | R.E. Taxes \$                                                                                                                                                                                                                                                                                                                                                                                                                                                                                                                                                                                                                                                                                                                                                                                                                                                                                                                                                                                                                                                                                                                                                                                                                                                                                                                                                                                                                                                                                                                                                                                                                                                                                                                                                                                                                                                                                                                                                                                                                                                                                                                  | 1,520                                                                                                                                                                                                                   |                    |
| Ķ                   | Neighborhood Name Los Angeles                                                                                                                                                                                                                                                                                                                                                                                                                                                                                                                                                                                                                                                                                                                                                                                                                                                                                                                                                                                                                                                                                                                                                                                                                                                                                                                                                                                                                                                                                                                                                                                                                                                                                                                                                                                                                                                                                                                                                                                                                                                                                                  |                                                                                                                                                                                                                                                                                                                                                                                                                                                                                                                                                                                                                                                                                                                                                                                                                                                                                                                                                                                                                                                                                                                                                                                                                                                                                                                                                                                                                                                                                                                                                                                                                                                                                                                                                                                                                                                                                                                                                                                                                                                                                                                                |                                                                                                                                                                                                                                                                                                                                                                                                                                                                                                                                                                                                                                                                                                                                                                                                                                                                                                                                                                                                                                                                                                                                                                                                                                                                                                                                                                                                                                                                                                                                                                                                                                                                                                                                                                                                                                                                                                                                                                                                                                                                                                                                | ·                                                                                                                                                                                                                                                                                                                                                                                                                                                                                                                                                                                                                                                                                                                                                                                                                                                                                                                                                                                                                                                                                                                                                                                                                                                                                                                                                                                                                                                                                                                                                                                                                                                                                                                                                                                                                                                                                                                                                                                                                                                                                                                              | N/A                                                                                                                                                                                                                                                                                                                                                                                                                                                                                                                                                                                                                                                                                                                                                                                                                                                                                                                                                                                                                                                                                                                                                                                                                                                                                                                                                                                                                                                                                                                                                                                                                                                                                                                                                                                                                                                                                                                                                                                                                                                                                                                            | Census Tract                                                                                                                                                                                                                                                                                                                                                                                                                                                                                                                                                                                                                                                                                                                                                                                                                                                                                                                                                                                                                                                                                                                                                                                                                                                                                                                                                                                                                                                                                                                                                                                                                                                                                                                                                                                                                                                                                                                                                                                                                                                                                                                   | 2185.00                                                                                                                                                                                                                 |                    |
| SUBJECT             | Occupant 🔀 Owner 🗌 Tenant 🔲 Vaca                                                                                                                                                                                                                                                                                                                                                                                                                                                                                                                                                                                                                                                                                                                                                                                                                                                                                                                                                                                                                                                                                                                                                                                                                                                                                                                                                                                                                                                                                                                                                                                                                                                                                                                                                                                                                                                                                                                                                                                                                                                                                               | ant                                                                                                                                                                                                                                                                                                                                                                                                                                                                                                                                                                                                                                                                                                                                                                                                                                                                                                                                                                                                                                                                                                                                                                                                                                                                                                                                                                                                                                                                                                                                                                                                                                                                                                                                                                                                                                                                                                                                                                                                                                                                                                                            | Special Assessments                                                                                                                                                                                                                                                                                                                                                                                                                                                                                                                                                                                                                                                                                                                                                                                                                                                                                                                                                                                                                                                                                                                                                                                                                                                                                                                                                                                                                                                                                                                                                                                                                                                                                                                                                                                                                                                                                                                                                                                                                                                                                                            | \$ 0                                                                                                                                                                                                                                                                                                                                                                                                                                                                                                                                                                                                                                                                                                                                                                                                                                                                                                                                                                                                                                                                                                                                                                                                                                                                                                                                                                                                                                                                                                                                                                                                                                                                                                                                                                                                                                                                                                                                                                                                                                                                                                                           | PU                                                                                                                                                                                                                                                                                                                                                                                                                                                                                                                                                                                                                                                                                                                                                                                                                                                                                                                                                                                                                                                                                                                                                                                                                                                                                                                                                                                                                                                                                                                                                                                                                                                                                                                                                                                                                                                                                                                                                                                                                                                                                                                             |                                                                                                                                                                                                                                                                                                                                                                                                                                                                                                                                                                                                                                                                                                                                                                                                                                                                                                                                                                                                                                                                                                                                                                                                                                                                                                                                                                                                                                                                                                                                                                                                                                                                                                                                                                                                                                                                                                                                                                                                                                                                                                                                |                                                                                                                                                                                                                         | month              |
| á                   | Property Rights Appraised                                                                                                                                                                                                                                                                                                                                                                                                                                                                                                                                                                                                                                                                                                                                                                                                                                                                                                                                                                                                                                                                                                                                                                                                                                                                                                                                                                                                                                                                                                                                                                                                                                                                                                                                                                                                                                                                                                                                                                                                                                                                                                      | Leaseho                                                                                                                                                                                                                                                                                                                                                                                                                                                                                                                                                                                                                                                                                                                                                                                                                                                                                                                                                                                                                                                                                                                                                                                                                                                                                                                                                                                                                                                                                                                                                                                                                                                                                                                                                                                                                                                                                                                                                                                                                                                                                                                        | old Other (describe)                                                                                                                                                                                                                                                                                                                                                                                                                                                                                                                                                                                                                                                                                                                                                                                                                                                                                                                                                                                                                                                                                                                                                                                                                                                                                                                                                                                                                                                                                                                                                                                                                                                                                                                                                                                                                                                                                                                                                                                                                                                                                                           |                                                                                                                                                                                                                                                                                                                                                                                                                                                                                                                                                                                                                                                                                                                                                                                                                                                                                                                                                                                                                                                                                                                                                                                                                                                                                                                                                                                                                                                                                                                                                                                                                                                                                                                                                                                                                                                                                                                                                                                                                                                                                                                                |                                                                                                                                                                                                                                                                                                                                                                                                                                                                                                                                                                                                                                                                                                                                                                                                                                                                                                                                                                                                                                                                                                                                                                                                                                                                                                                                                                                                                                                                                                                                                                                                                                                                                                                                                                                                                                                                                                                                                                                                                                                                                                                                |                                                                                                                                                                                                                                                                                                                                                                                                                                                                                                                                                                                                                                                                                                                                                                                                                                                                                                                                                                                                                                                                                                                                                                                                                                                                                                                                                                                                                                                                                                                                                                                                                                                                                                                                                                                                                                                                                                                                                                                                                                                                                                                                |                                                                                                                                                                                                                         |                    |
| S                   | Assignment Type  Purchase Transaction                                                                                                                                                                                                                                                                                                                                                                                                                                                                                                                                                                                                                                                                                                                                                                                                                                                                                                                                                                                                                                                                                                                                                                                                                                                                                                                                                                                                                                                                                                                                                                                                                                                                                                                                                                                                                                                                                                                                                                                                                                                                                          | Refin                                                                                                                                                                                                                                                                                                                                                                                                                                                                                                                                                                                                                                                                                                                                                                                                                                                                                                                                                                                                                                                                                                                                                                                                                                                                                                                                                                                                                                                                                                                                                                                                                                                                                                                                                                                                                                                                                                                                                                                                                                                                                                                          | ance Transaction X Other                                                                                                                                                                                                                                                                                                                                                                                                                                                                                                                                                                                                                                                                                                                                                                                                                                                                                                                                                                                                                                                                                                                                                                                                                                                                                                                                                                                                                                                                                                                                                                                                                                                                                                                                                                                                                                                                                                                                                                                                                                                                                                       | (describe) Servicin                                                                                                                                                                                                                                                                                                                                                                                                                                                                                                                                                                                                                                                                                                                                                                                                                                                                                                                                                                                                                                                                                                                                                                                                                                                                                                                                                                                                                                                                                                                                                                                                                                                                                                                                                                                                                                                                                                                                                                                                                                                                                                            | g                                                                                                                                                                                                                                                                                                                                                                                                                                                                                                                                                                                                                                                                                                                                                                                                                                                                                                                                                                                                                                                                                                                                                                                                                                                                                                                                                                                                                                                                                                                                                                                                                                                                                                                                                                                                                                                                                                                                                                                                                                                                                                                              |                                                                                                                                                                                                                                                                                                                                                                                                                                                                                                                                                                                                                                                                                                                                                                                                                                                                                                                                                                                                                                                                                                                                                                                                                                                                                                                                                                                                                                                                                                                                                                                                                                                                                                                                                                                                                                                                                                                                                                                                                                                                                                                                |                                                                                                                                                                                                                         |                    |
|                     | Lender/Client Wedgewood Inc                                                                                                                                                                                                                                                                                                                                                                                                                                                                                                                                                                                                                                                                                                                                                                                                                                                                                                                                                                                                                                                                                                                                                                                                                                                                                                                                                                                                                                                                                                                                                                                                                                                                                                                                                                                                                                                                                                                                                                                                                                                                                                    |                                                                                                                                                                                                                                                                                                                                                                                                                                                                                                                                                                                                                                                                                                                                                                                                                                                                                                                                                                                                                                                                                                                                                                                                                                                                                                                                                                                                                                                                                                                                                                                                                                                                                                                                                                                                                                                                                                                                                                                                                                                                                                                                | Address 2015                                                                                                                                                                                                                                                                                                                                                                                                                                                                                                                                                                                                                                                                                                                                                                                                                                                                                                                                                                                                                                                                                                                                                                                                                                                                                                                                                                                                                                                                                                                                                                                                                                                                                                                                                                                                                                                                                                                                                                                                                                                                                                                   | Manhattan Beach                                                                                                                                                                                                                                                                                                                                                                                                                                                                                                                                                                                                                                                                                                                                                                                                                                                                                                                                                                                                                                                                                                                                                                                                                                                                                                                                                                                                                                                                                                                                                                                                                                                                                                                                                                                                                                                                                                                                                                                                                                                                                                                | Blvd, Suite 10                                                                                                                                                                                                                                                                                                                                                                                                                                                                                                                                                                                                                                                                                                                                                                                                                                                                                                                                                                                                                                                                                                                                                                                                                                                                                                                                                                                                                                                                                                                                                                                                                                                                                                                                                                                                                                                                                                                                                                                                                                                                                                                 | 0, Redondo Beach,                                                                                                                                                                                                                                                                                                                                                                                                                                                                                                                                                                                                                                                                                                                                                                                                                                                                                                                                                                                                                                                                                                                                                                                                                                                                                                                                                                                                                                                                                                                                                                                                                                                                                                                                                                                                                                                                                                                                                                                                                                                                                                              | CA 90278                                                                                                                                                                                                                |                    |
|                     | Is the subject property currently offered for sale of                                                                                                                                                                                                                                                                                                                                                                                                                                                                                                                                                                                                                                                                                                                                                                                                                                                                                                                                                                                                                                                                                                                                                                                                                                                                                                                                                                                                                                                                                                                                                                                                                                                                                                                                                                                                                                                                                                                                                                                                                                                                          | r has it been o                                                                                                                                                                                                                                                                                                                                                                                                                                                                                                                                                                                                                                                                                                                                                                                                                                                                                                                                                                                                                                                                                                                                                                                                                                                                                                                                                                                                                                                                                                                                                                                                                                                                                                                                                                                                                                                                                                                                                                                                                                                                                                                |                                                                                                                                                                                                                                                                                                                                                                                                                                                                                                                                                                                                                                                                                                                                                                                                                                                                                                                                                                                                                                                                                                                                                                                                                                                                                                                                                                                                                                                                                                                                                                                                                                                                                                                                                                                                                                                                                                                                                                                                                                                                                                                                |                                                                                                                                                                                                                                                                                                                                                                                                                                                                                                                                                                                                                                                                                                                                                                                                                                                                                                                                                                                                                                                                                                                                                                                                                                                                                                                                                                                                                                                                                                                                                                                                                                                                                                                                                                                                                                                                                                                                                                                                                                                                                                                                |                                                                                                                                                                                                                                                                                                                                                                                                                                                                                                                                                                                                                                                                                                                                                                                                                                                                                                                                                                                                                                                                                                                                                                                                                                                                                                                                                                                                                                                                                                                                                                                                                                                                                                                                                                                                                                                                                                                                                                                                                                                                                                                                |                                                                                                                                                                                                                                                                                                                                                                                                                                                                                                                                                                                                                                                                                                                                                                                                                                                                                                                                                                                                                                                                                                                                                                                                                                                                                                                                                                                                                                                                                                                                                                                                                                                                                                                                                                                                                                                                                                                                                                                                                                                                                                                                | Yes X No                                                                                                                                                                                                                |                    |
|                     | Report data source(s) used, offering price(s), and                                                                                                                                                                                                                                                                                                                                                                                                                                                                                                                                                                                                                                                                                                                                                                                                                                                                                                                                                                                                                                                                                                                                                                                                                                                                                                                                                                                                                                                                                                                                                                                                                                                                                                                                                                                                                                                                                                                                                                                                                                                                             |                                                                                                                                                                                                                                                                                                                                                                                                                                                                                                                                                                                                                                                                                                                                                                                                                                                                                                                                                                                                                                                                                                                                                                                                                                                                                                                                                                                                                                                                                                                                                                                                                                                                                                                                                                                                                                                                                                                                                                                                                                                                                                                                | CRMLS/Realist.                                                                                                                                                                                                                                                                                                                                                                                                                                                                                                                                                                                                                                                                                                                                                                                                                                                                                                                                                                                                                                                                                                                                                                                                                                                                                                                                                                                                                                                                                                                                                                                                                                                                                                                                                                                                                                                                                                                                                                                                                                                                                                                 |                                                                                                                                                                                                                                                                                                                                                                                                                                                                                                                                                                                                                                                                                                                                                                                                                                                                                                                                                                                                                                                                                                                                                                                                                                                                                                                                                                                                                                                                                                                                                                                                                                                                                                                                                                                                                                                                                                                                                                                                                                                                                                                                |                                                                                                                                                                                                                                                                                                                                                                                                                                                                                                                                                                                                                                                                                                                                                                                                                                                                                                                                                                                                                                                                                                                                                                                                                                                                                                                                                                                                                                                                                                                                                                                                                                                                                                                                                                                                                                                                                                                                                                                                                                                                                                                                | <u> </u>                                                                                                                                                                                                                                                                                                                                                                                                                                                                                                                                                                                                                                                                                                                                                                                                                                                                                                                                                                                                                                                                                                                                                                                                                                                                                                                                                                                                                                                                                                                                                                                                                                                                                                                                                                                                                                                                                                                                                                                                                                                                                                                       | <del>_</del>                                                                                                                                                                                                            |                    |
|                     |                                                                                                                                                                                                                                                                                                                                                                                                                                                                                                                                                                                                                                                                                                                                                                                                                                                                                                                                                                                                                                                                                                                                                                                                                                                                                                                                                                                                                                                                                                                                                                                                                                                                                                                                                                                                                                                                                                                                                                                                                                                                                                                                |                                                                                                                                                                                                                                                                                                                                                                                                                                                                                                                                                                                                                                                                                                                                                                                                                                                                                                                                                                                                                                                                                                                                                                                                                                                                                                                                                                                                                                                                                                                                                                                                                                                                                                                                                                                                                                                                                                                                                                                                                                                                                                                                | <del></del>                                                                                                                                                                                                                                                                                                                                                                                                                                                                                                                                                                                                                                                                                                                                                                                                                                                                                                                                                                                                                                                                                                                                                                                                                                                                                                                                                                                                                                                                                                                                                                                                                                                                                                                                                                                                                                                                                                                                                                                                                                                                                                                    |                                                                                                                                                                                                                                                                                                                                                                                                                                                                                                                                                                                                                                                                                                                                                                                                                                                                                                                                                                                                                                                                                                                                                                                                                                                                                                                                                                                                                                                                                                                                                                                                                                                                                                                                                                                                                                                                                                                                                                                                                                                                                                                                |                                                                                                                                                                                                                                                                                                                                                                                                                                                                                                                                                                                                                                                                                                                                                                                                                                                                                                                                                                                                                                                                                                                                                                                                                                                                                                                                                                                                                                                                                                                                                                                                                                                                                                                                                                                                                                                                                                                                                                                                                                                                                                                                |                                                                                                                                                                                                                                                                                                                                                                                                                                                                                                                                                                                                                                                                                                                                                                                                                                                                                                                                                                                                                                                                                                                                                                                                                                                                                                                                                                                                                                                                                                                                                                                                                                                                                                                                                                                                                                                                                                                                                                                                                                                                                                                                |                                                                                                                                                                                                                         |                    |
| Ī                   | I did did not analyze the contract for                                                                                                                                                                                                                                                                                                                                                                                                                                                                                                                                                                                                                                                                                                                                                                                                                                                                                                                                                                                                                                                                                                                                                                                                                                                                                                                                                                                                                                                                                                                                                                                                                                                                                                                                                                                                                                                                                                                                                                                                                                                                                         | sale for the su                                                                                                                                                                                                                                                                                                                                                                                                                                                                                                                                                                                                                                                                                                                                                                                                                                                                                                                                                                                                                                                                                                                                                                                                                                                                                                                                                                                                                                                                                                                                                                                                                                                                                                                                                                                                                                                                                                                                                                                                                                                                                                                | bject purchase transaction. Expl                                                                                                                                                                                                                                                                                                                                                                                                                                                                                                                                                                                                                                                                                                                                                                                                                                                                                                                                                                                                                                                                                                                                                                                                                                                                                                                                                                                                                                                                                                                                                                                                                                                                                                                                                                                                                                                                                                                                                                                                                                                                                               | lain the results of the ana                                                                                                                                                                                                                                                                                                                                                                                                                                                                                                                                                                                                                                                                                                                                                                                                                                                                                                                                                                                                                                                                                                                                                                                                                                                                                                                                                                                                                                                                                                                                                                                                                                                                                                                                                                                                                                                                                                                                                                                                                                                                                                    | lysis of the contract                                                                                                                                                                                                                                                                                                                                                                                                                                                                                                                                                                                                                                                                                                                                                                                                                                                                                                                                                                                                                                                                                                                                                                                                                                                                                                                                                                                                                                                                                                                                                                                                                                                                                                                                                                                                                                                                                                                                                                                                                                                                                                          | for sale or why the analys                                                                                                                                                                                                                                                                                                                                                                                                                                                                                                                                                                                                                                                                                                                                                                                                                                                                                                                                                                                                                                                                                                                                                                                                                                                                                                                                                                                                                                                                                                                                                                                                                                                                                                                                                                                                                                                                                                                                                                                                                                                                                                     | sis was not                                                                                                                                                                                                             |                    |
|                     | performed.                                                                                                                                                                                                                                                                                                                                                                                                                                                                                                                                                                                                                                                                                                                                                                                                                                                                                                                                                                                                                                                                                                                                                                                                                                                                                                                                                                                                                                                                                                                                                                                                                                                                                                                                                                                                                                                                                                                                                                                                                                                                                                                     |                                                                                                                                                                                                                                                                                                                                                                                                                                                                                                                                                                                                                                                                                                                                                                                                                                                                                                                                                                                                                                                                                                                                                                                                                                                                                                                                                                                                                                                                                                                                                                                                                                                                                                                                                                                                                                                                                                                                                                                                                                                                                                                                | . ,                                                                                                                                                                                                                                                                                                                                                                                                                                                                                                                                                                                                                                                                                                                                                                                                                                                                                                                                                                                                                                                                                                                                                                                                                                                                                                                                                                                                                                                                                                                                                                                                                                                                                                                                                                                                                                                                                                                                                                                                                                                                                                                            |                                                                                                                                                                                                                                                                                                                                                                                                                                                                                                                                                                                                                                                                                                                                                                                                                                                                                                                                                                                                                                                                                                                                                                                                                                                                                                                                                                                                                                                                                                                                                                                                                                                                                                                                                                                                                                                                                                                                                                                                                                                                                                                                | _                                                                                                                                                                                                                                                                                                                                                                                                                                                                                                                                                                                                                                                                                                                                                                                                                                                                                                                                                                                                                                                                                                                                                                                                                                                                                                                                                                                                                                                                                                                                                                                                                                                                                                                                                                                                                                                                                                                                                                                                                                                                                                                              | ,                                                                                                                                                                                                                                                                                                                                                                                                                                                                                                                                                                                                                                                                                                                                                                                                                                                                                                                                                                                                                                                                                                                                                                                                                                                                                                                                                                                                                                                                                                                                                                                                                                                                                                                                                                                                                                                                                                                                                                                                                                                                                                                              |                                                                                                                                                                                                                         |                    |
| ĭ                   | •                                                                                                                                                                                                                                                                                                                                                                                                                                                                                                                                                                                                                                                                                                                                                                                                                                                                                                                                                                                                                                                                                                                                                                                                                                                                                                                                                                                                                                                                                                                                                                                                                                                                                                                                                                                                                                                                                                                                                                                                                                                                                                                              |                                                                                                                                                                                                                                                                                                                                                                                                                                                                                                                                                                                                                                                                                                                                                                                                                                                                                                                                                                                                                                                                                                                                                                                                                                                                                                                                                                                                                                                                                                                                                                                                                                                                                                                                                                                                                                                                                                                                                                                                                                                                                                                                |                                                                                                                                                                                                                                                                                                                                                                                                                                                                                                                                                                                                                                                                                                                                                                                                                                                                                                                                                                                                                                                                                                                                                                                                                                                                                                                                                                                                                                                                                                                                                                                                                                                                                                                                                                                                                                                                                                                                                                                                                                                                                                                                |                                                                                                                                                                                                                                                                                                                                                                                                                                                                                                                                                                                                                                                                                                                                                                                                                                                                                                                                                                                                                                                                                                                                                                                                                                                                                                                                                                                                                                                                                                                                                                                                                                                                                                                                                                                                                                                                                                                                                                                                                                                                                                                                |                                                                                                                                                                                                                                                                                                                                                                                                                                                                                                                                                                                                                                                                                                                                                                                                                                                                                                                                                                                                                                                                                                                                                                                                                                                                                                                                                                                                                                                                                                                                                                                                                                                                                                                                                                                                                                                                                                                                                                                                                                                                                                                                |                                                                                                                                                                                                                                                                                                                                                                                                                                                                                                                                                                                                                                                                                                                                                                                                                                                                                                                                                                                                                                                                                                                                                                                                                                                                                                                                                                                                                                                                                                                                                                                                                                                                                                                                                                                                                                                                                                                                                                                                                                                                                                                                |                                                                                                                                                                                                                         |                    |
| CONTRACT            | Contract Price \$ Date of Con                                                                                                                                                                                                                                                                                                                                                                                                                                                                                                                                                                                                                                                                                                                                                                                                                                                                                                                                                                                                                                                                                                                                                                                                                                                                                                                                                                                                                                                                                                                                                                                                                                                                                                                                                                                                                                                                                                                                                                                                                                                                                                  | tract                                                                                                                                                                                                                                                                                                                                                                                                                                                                                                                                                                                                                                                                                                                                                                                                                                                                                                                                                                                                                                                                                                                                                                                                                                                                                                                                                                                                                                                                                                                                                                                                                                                                                                                                                                                                                                                                                                                                                                                                                                                                                                                          | Is the property selle                                                                                                                                                                                                                                                                                                                                                                                                                                                                                                                                                                                                                                                                                                                                                                                                                                                                                                                                                                                                                                                                                                                                                                                                                                                                                                                                                                                                                                                                                                                                                                                                                                                                                                                                                                                                                                                                                                                                                                                                                                                                                                          | r the owner of public rec                                                                                                                                                                                                                                                                                                                                                                                                                                                                                                                                                                                                                                                                                                                                                                                                                                                                                                                                                                                                                                                                                                                                                                                                                                                                                                                                                                                                                                                                                                                                                                                                                                                                                                                                                                                                                                                                                                                                                                                                                                                                                                      | ord? Yes                                                                                                                                                                                                                                                                                                                                                                                                                                                                                                                                                                                                                                                                                                                                                                                                                                                                                                                                                                                                                                                                                                                                                                                                                                                                                                                                                                                                                                                                                                                                                                                                                                                                                                                                                                                                                                                                                                                                                                                                                                                                                                                       | No Data Source(s)                                                                                                                                                                                                                                                                                                                                                                                                                                                                                                                                                                                                                                                                                                                                                                                                                                                                                                                                                                                                                                                                                                                                                                                                                                                                                                                                                                                                                                                                                                                                                                                                                                                                                                                                                                                                                                                                                                                                                                                                                                                                                                              |                                                                                                                                                                                                                         |                    |
| 퉂                   | Is there any financial assistance (loan charges, sa                                                                                                                                                                                                                                                                                                                                                                                                                                                                                                                                                                                                                                                                                                                                                                                                                                                                                                                                                                                                                                                                                                                                                                                                                                                                                                                                                                                                                                                                                                                                                                                                                                                                                                                                                                                                                                                                                                                                                                                                                                                                            |                                                                                                                                                                                                                                                                                                                                                                                                                                                                                                                                                                                                                                                                                                                                                                                                                                                                                                                                                                                                                                                                                                                                                                                                                                                                                                                                                                                                                                                                                                                                                                                                                                                                                                                                                                                                                                                                                                                                                                                                                                                                                                                                |                                                                                                                                                                                                                                                                                                                                                                                                                                                                                                                                                                                                                                                                                                                                                                                                                                                                                                                                                                                                                                                                                                                                                                                                                                                                                                                                                                                                                                                                                                                                                                                                                                                                                                                                                                                                                                                                                                                                                                                                                                                                                                                                | · · · · · · · · · · · · · · · · · · ·                                                                                                                                                                                                                                                                                                                                                                                                                                                                                                                                                                                                                                                                                                                                                                                                                                                                                                                                                                                                                                                                                                                                                                                                                                                                                                                                                                                                                                                                                                                                                                                                                                                                                                                                                                                                                                                                                                                                                                                                                                                                                          |                                                                                                                                                                                                                                                                                                                                                                                                                                                                                                                                                                                                                                                                                                                                                                                                                                                                                                                                                                                                                                                                                                                                                                                                                                                                                                                                                                                                                                                                                                                                                                                                                                                                                                                                                                                                                                                                                                                                                                                                                                                                                                                                |                                                                                                                                                                                                                                                                                                                                                                                                                                                                                                                                                                                                                                                                                                                                                                                                                                                                                                                                                                                                                                                                                                                                                                                                                                                                                                                                                                                                                                                                                                                                                                                                                                                                                                                                                                                                                                                                                                                                                                                                                                                                                                                                | Yes                                                                                                                                                                                                                     | No                 |
| <u></u> ဂ           | If Yes, report the total dollar amount and describe                                                                                                                                                                                                                                                                                                                                                                                                                                                                                                                                                                                                                                                                                                                                                                                                                                                                                                                                                                                                                                                                                                                                                                                                                                                                                                                                                                                                                                                                                                                                                                                                                                                                                                                                                                                                                                                                                                                                                                                                                                                                            |                                                                                                                                                                                                                                                                                                                                                                                                                                                                                                                                                                                                                                                                                                                                                                                                                                                                                                                                                                                                                                                                                                                                                                                                                                                                                                                                                                                                                                                                                                                                                                                                                                                                                                                                                                                                                                                                                                                                                                                                                                                                                                                                |                                                                                                                                                                                                                                                                                                                                                                                                                                                                                                                                                                                                                                                                                                                                                                                                                                                                                                                                                                                                                                                                                                                                                                                                                                                                                                                                                                                                                                                                                                                                                                                                                                                                                                                                                                                                                                                                                                                                                                                                                                                                                                                                | , , , , , , , ,                                                                                                                                                                                                                                                                                                                                                                                                                                                                                                                                                                                                                                                                                                                                                                                                                                                                                                                                                                                                                                                                                                                                                                                                                                                                                                                                                                                                                                                                                                                                                                                                                                                                                                                                                                                                                                                                                                                                                                                                                                                                                                                | ,,,,,,,,,,,,,,,,,,,,,,,,,,,,,,,,,,,,,,,                                                                                                                                                                                                                                                                                                                                                                                                                                                                                                                                                                                                                                                                                                                                                                                                                                                                                                                                                                                                                                                                                                                                                                                                                                                                                                                                                                                                                                                                                                                                                                                                                                                                                                                                                                                                                                                                                                                                                                                                                                                                                        |                                                                                                                                                                                                                                                                                                                                                                                                                                                                                                                                                                                                                                                                                                                                                                                                                                                                                                                                                                                                                                                                                                                                                                                                                                                                                                                                                                                                                                                                                                                                                                                                                                                                                                                                                                                                                                                                                                                                                                                                                                                                                                                                |                                                                                                                                                                                                                         |                    |
|                     |                                                                                                                                                                                                                                                                                                                                                                                                                                                                                                                                                                                                                                                                                                                                                                                                                                                                                                                                                                                                                                                                                                                                                                                                                                                                                                                                                                                                                                                                                                                                                                                                                                                                                                                                                                                                                                                                                                                                                                                                                                                                                                                                |                                                                                                                                                                                                                                                                                                                                                                                                                                                                                                                                                                                                                                                                                                                                                                                                                                                                                                                                                                                                                                                                                                                                                                                                                                                                                                                                                                                                                                                                                                                                                                                                                                                                                                                                                                                                                                                                                                                                                                                                                                                                                                                                | p                                                                                                                                                                                                                                                                                                                                                                                                                                                                                                                                                                                                                                                                                                                                                                                                                                                                                                                                                                                                                                                                                                                                                                                                                                                                                                                                                                                                                                                                                                                                                                                                                                                                                                                                                                                                                                                                                                                                                                                                                                                                                                                              |                                                                                                                                                                                                                                                                                                                                                                                                                                                                                                                                                                                                                                                                                                                                                                                                                                                                                                                                                                                                                                                                                                                                                                                                                                                                                                                                                                                                                                                                                                                                                                                                                                                                                                                                                                                                                                                                                                                                                                                                                                                                                                                                |                                                                                                                                                                                                                                                                                                                                                                                                                                                                                                                                                                                                                                                                                                                                                                                                                                                                                                                                                                                                                                                                                                                                                                                                                                                                                                                                                                                                                                                                                                                                                                                                                                                                                                                                                                                                                                                                                                                                                                                                                                                                                                                                |                                                                                                                                                                                                                                                                                                                                                                                                                                                                                                                                                                                                                                                                                                                                                                                                                                                                                                                                                                                                                                                                                                                                                                                                                                                                                                                                                                                                                                                                                                                                                                                                                                                                                                                                                                                                                                                                                                                                                                                                                                                                                                                                |                                                                                                                                                                                                                         |                    |
|                     |                                                                                                                                                                                                                                                                                                                                                                                                                                                                                                                                                                                                                                                                                                                                                                                                                                                                                                                                                                                                                                                                                                                                                                                                                                                                                                                                                                                                                                                                                                                                                                                                                                                                                                                                                                                                                                                                                                                                                                                                                                                                                                                                |                                                                                                                                                                                                                                                                                                                                                                                                                                                                                                                                                                                                                                                                                                                                                                                                                                                                                                                                                                                                                                                                                                                                                                                                                                                                                                                                                                                                                                                                                                                                                                                                                                                                                                                                                                                                                                                                                                                                                                                                                                                                                                                                |                                                                                                                                                                                                                                                                                                                                                                                                                                                                                                                                                                                                                                                                                                                                                                                                                                                                                                                                                                                                                                                                                                                                                                                                                                                                                                                                                                                                                                                                                                                                                                                                                                                                                                                                                                                                                                                                                                                                                                                                                                                                                                                                |                                                                                                                                                                                                                                                                                                                                                                                                                                                                                                                                                                                                                                                                                                                                                                                                                                                                                                                                                                                                                                                                                                                                                                                                                                                                                                                                                                                                                                                                                                                                                                                                                                                                                                                                                                                                                                                                                                                                                                                                                                                                                                                                |                                                                                                                                                                                                                                                                                                                                                                                                                                                                                                                                                                                                                                                                                                                                                                                                                                                                                                                                                                                                                                                                                                                                                                                                                                                                                                                                                                                                                                                                                                                                                                                                                                                                                                                                                                                                                                                                                                                                                                                                                                                                                                                                |                                                                                                                                                                                                                                                                                                                                                                                                                                                                                                                                                                                                                                                                                                                                                                                                                                                                                                                                                                                                                                                                                                                                                                                                                                                                                                                                                                                                                                                                                                                                                                                                                                                                                                                                                                                                                                                                                                                                                                                                                                                                                                                                |                                                                                                                                                                                                                         |                    |
| Ī                   | Note: Race and the racial composition of the                                                                                                                                                                                                                                                                                                                                                                                                                                                                                                                                                                                                                                                                                                                                                                                                                                                                                                                                                                                                                                                                                                                                                                                                                                                                                                                                                                                                                                                                                                                                                                                                                                                                                                                                                                                                                                                                                                                                                                                                                                                                                   | neighborhoo                                                                                                                                                                                                                                                                                                                                                                                                                                                                                                                                                                                                                                                                                                                                                                                                                                                                                                                                                                                                                                                                                                                                                                                                                                                                                                                                                                                                                                                                                                                                                                                                                                                                                                                                                                                                                                                                                                                                                                                                                                                                                                                    | d are not appraisal factors                                                                                                                                                                                                                                                                                                                                                                                                                                                                                                                                                                                                                                                                                                                                                                                                                                                                                                                                                                                                                                                                                                                                                                                                                                                                                                                                                                                                                                                                                                                                                                                                                                                                                                                                                                                                                                                                                                                                                                                                                                                                                                    |                                                                                                                                                                                                                                                                                                                                                                                                                                                                                                                                                                                                                                                                                                                                                                                                                                                                                                                                                                                                                                                                                                                                                                                                                                                                                                                                                                                                                                                                                                                                                                                                                                                                                                                                                                                                                                                                                                                                                                                                                                                                                                                                |                                                                                                                                                                                                                                                                                                                                                                                                                                                                                                                                                                                                                                                                                                                                                                                                                                                                                                                                                                                                                                                                                                                                                                                                                                                                                                                                                                                                                                                                                                                                                                                                                                                                                                                                                                                                                                                                                                                                                                                                                                                                                                                                |                                                                                                                                                                                                                                                                                                                                                                                                                                                                                                                                                                                                                                                                                                                                                                                                                                                                                                                                                                                                                                                                                                                                                                                                                                                                                                                                                                                                                                                                                                                                                                                                                                                                                                                                                                                                                                                                                                                                                                                                                                                                                                                                |                                                                                                                                                                                                                         |                    |
|                     | Neighborhood Characteristics                                                                                                                                                                                                                                                                                                                                                                                                                                                                                                                                                                                                                                                                                                                                                                                                                                                                                                                                                                                                                                                                                                                                                                                                                                                                                                                                                                                                                                                                                                                                                                                                                                                                                                                                                                                                                                                                                                                                                                                                                                                                                                   |                                                                                                                                                                                                                                                                                                                                                                                                                                                                                                                                                                                                                                                                                                                                                                                                                                                                                                                                                                                                                                                                                                                                                                                                                                                                                                                                                                                                                                                                                                                                                                                                                                                                                                                                                                                                                                                                                                                                                                                                                                                                                                                                |                                                                                                                                                                                                                                                                                                                                                                                                                                                                                                                                                                                                                                                                                                                                                                                                                                                                                                                                                                                                                                                                                                                                                                                                                                                                                                                                                                                                                                                                                                                                                                                                                                                                                                                                                                                                                                                                                                                                                                                                                                                                                                                                | nit Housing Trends                                                                                                                                                                                                                                                                                                                                                                                                                                                                                                                                                                                                                                                                                                                                                                                                                                                                                                                                                                                                                                                                                                                                                                                                                                                                                                                                                                                                                                                                                                                                                                                                                                                                                                                                                                                                                                                                                                                                                                                                                                                                                                             |                                                                                                                                                                                                                                                                                                                                                                                                                                                                                                                                                                                                                                                                                                                                                                                                                                                                                                                                                                                                                                                                                                                                                                                                                                                                                                                                                                                                                                                                                                                                                                                                                                                                                                                                                                                                                                                                                                                                                                                                                                                                                                                                | One-Unit Housing                                                                                                                                                                                                                                                                                                                                                                                                                                                                                                                                                                                                                                                                                                                                                                                                                                                                                                                                                                                                                                                                                                                                                                                                                                                                                                                                                                                                                                                                                                                                                                                                                                                                                                                                                                                                                                                                                                                                                                                                                                                                                                               | Present Land Use                                                                                                                                                                                                        | ۵ %                |
|                     |                                                                                                                                                                                                                                                                                                                                                                                                                                                                                                                                                                                                                                                                                                                                                                                                                                                                                                                                                                                                                                                                                                                                                                                                                                                                                                                                                                                                                                                                                                                                                                                                                                                                                                                                                                                                                                                                                                                                                                                                                                                                                                                                | Rural                                                                                                                                                                                                                                                                                                                                                                                                                                                                                                                                                                                                                                                                                                                                                                                                                                                                                                                                                                                                                                                                                                                                                                                                                                                                                                                                                                                                                                                                                                                                                                                                                                                                                                                                                                                                                                                                                                                                                                                                                                                                                                                          |                                                                                                                                                                                                                                                                                                                                                                                                                                                                                                                                                                                                                                                                                                                                                                                                                                                                                                                                                                                                                                                                                                                                                                                                                                                                                                                                                                                                                                                                                                                                                                                                                                                                                                                                                                                                                                                                                                                                                                                                                                                                                                                                |                                                                                                                                                                                                                                                                                                                                                                                                                                                                                                                                                                                                                                                                                                                                                                                                                                                                                                                                                                                                                                                                                                                                                                                                                                                                                                                                                                                                                                                                                                                                                                                                                                                                                                                                                                                                                                                                                                                                                                                                                                                                                                                                | Declining                                                                                                                                                                                                                                                                                                                                                                                                                                                                                                                                                                                                                                                                                                                                                                                                                                                                                                                                                                                                                                                                                                                                                                                                                                                                                                                                                                                                                                                                                                                                                                                                                                                                                                                                                                                                                                                                                                                                                                                                                                                                                                                      |                                                                                                                                                                                                                                                                                                                                                                                                                                                                                                                                                                                                                                                                                                                                                                                                                                                                                                                                                                                                                                                                                                                                                                                                                                                                                                                                                                                                                                                                                                                                                                                                                                                                                                                                                                                                                                                                                                                                                                                                                                                                                                                                | One-Unit                                                                                                                                                                                                                |                    |
|                     |                                                                                                                                                                                                                                                                                                                                                                                                                                                                                                                                                                                                                                                                                                                                                                                                                                                                                                                                                                                                                                                                                                                                                                                                                                                                                                                                                                                                                                                                                                                                                                                                                                                                                                                                                                                                                                                                                                                                                                                                                                                                                                                                |                                                                                                                                                                                                                                                                                                                                                                                                                                                                                                                                                                                                                                                                                                                                                                                                                                                                                                                                                                                                                                                                                                                                                                                                                                                                                                                                                                                                                                                                                                                                                                                                                                                                                                                                                                                                                                                                                                                                                                                                                                                                                                                                |                                                                                                                                                                                                                                                                                                                                                                                                                                                                                                                                                                                                                                                                                                                                                                                                                                                                                                                                                                                                                                                                                                                                                                                                                                                                                                                                                                                                                                                                                                                                                                                                                                                                                                                                                                                                                                                                                                                                                                                                                                                                                                                                |                                                                                                                                                                                                                                                                                                                                                                                                                                                                                                                                                                                                                                                                                                                                                                                                                                                                                                                                                                                                                                                                                                                                                                                                                                                                                                                                                                                                                                                                                                                                                                                                                                                                                                                                                                                                                                                                                                                                                                                                                                                                                                                                | Declining Over Supply                                                                                                                                                                                                                                                                                                                                                                                                                                                                                                                                                                                                                                                                                                                                                                                                                                                                                                                                                                                                                                                                                                                                                                                                                                                                                                                                                                                                                                                                                                                                                                                                                                                                                                                                                                                                                                                                                                                                                                                                                                                                                                          |                                                                                                                                                                                                                                                                                                                                                                                                                                                                                                                                                                                                                                                                                                                                                                                                                                                                                                                                                                                                                                                                                                                                                                                                                                                                                                                                                                                                                                                                                                                                                                                                                                                                                                                                                                                                                                                                                                                                                                                                                                                                                                                                |                                                                                                                                                                                                                         | 85 %               |
| 2                   | Built-Up Over 75% 25-75%                                                                                                                                                                                                                                                                                                                                                                                                                                                                                                                                                                                                                                                                                                                                                                                                                                                                                                                                                                                                                                                                                                                                                                                                                                                                                                                                                                                                                                                                                                                                                                                                                                                                                                                                                                                                                                                                                                                                                                                                                                                                                                       | Under 25%                                                                                                                                                                                                                                                                                                                                                                                                                                                                                                                                                                                                                                                                                                                                                                                                                                                                                                                                                                                                                                                                                                                                                                                                                                                                                                                                                                                                                                                                                                                                                                                                                                                                                                                                                                                                                                                                                                                                                                                                                                                                                                                      | Demand/Supply Shortag                                                                                                                                                                                                                                                                                                                                                                                                                                                                                                                                                                                                                                                                                                                                                                                                                                                                                                                                                                                                                                                                                                                                                                                                                                                                                                                                                                                                                                                                                                                                                                                                                                                                                                                                                                                                                                                                                                                                                                                                                                                                                                          |                                                                                                                                                                                                                                                                                                                                                                                                                                                                                                                                                                                                                                                                                                                                                                                                                                                                                                                                                                                                                                                                                                                                                                                                                                                                                                                                                                                                                                                                                                                                                                                                                                                                                                                                                                                                                                                                                                                                                                                                                                                                                                                                | Over Supply                                                                                                                                                                                                                                                                                                                                                                                                                                                                                                                                                                                                                                                                                                                                                                                                                                                                                                                                                                                                                                                                                                                                                                                                                                                                                                                                                                                                                                                                                                                                                                                                                                                                                                                                                                                                                                                                                                                                                                                                                                                                                                                    | \$ (000) (yrs)                                                                                                                                                                                                                                                                                                                                                                                                                                                                                                                                                                                                                                                                                                                                                                                                                                                                                                                                                                                                                                                                                                                                                                                                                                                                                                                                                                                                                                                                                                                                                                                                                                                                                                                                                                                                                                                                                                                                                                                                                                                                                                                 | 2-4 Unit                                                                                                                                                                                                                | 5 %                |
| ğ                   | Growth Rapid Stable                                                                                                                                                                                                                                                                                                                                                                                                                                                                                                                                                                                                                                                                                                                                                                                                                                                                                                                                                                                                                                                                                                                                                                                                                                                                                                                                                                                                                                                                                                                                                                                                                                                                                                                                                                                                                                                                                                                                                                                                                                                                                                            | Slow                                                                                                                                                                                                                                                                                                                                                                                                                                                                                                                                                                                                                                                                                                                                                                                                                                                                                                                                                                                                                                                                                                                                                                                                                                                                                                                                                                                                                                                                                                                                                                                                                                                                                                                                                                                                                                                                                                                                                                                                                                                                                                                           | Marketing Time  Under 3                                                                                                                                                                                                                                                                                                                                                                                                                                                                                                                                                                                                                                                                                                                                                                                                                                                                                                                                                                                                                                                                                                                                                                                                                                                                                                                                                                                                                                                                                                                                                                                                                                                                                                                                                                                                                                                                                                                                                                                                                                                                                                        |                                                                                                                                                                                                                                                                                                                                                                                                                                                                                                                                                                                                                                                                                                                                                                                                                                                                                                                                                                                                                                                                                                                                                                                                                                                                                                                                                                                                                                                                                                                                                                                                                                                                                                                                                                                                                                                                                                                                                                                                                                                                                                                                | Over 6 mths                                                                                                                                                                                                                                                                                                                                                                                                                                                                                                                                                                                                                                                                                                                                                                                                                                                                                                                                                                                                                                                                                                                                                                                                                                                                                                                                                                                                                                                                                                                                                                                                                                                                                                                                                                                                                                                                                                                                                                                                                                                                                                                    | 850 Low 35                                                                                                                                                                                                                                                                                                                                                                                                                                                                                                                                                                                                                                                                                                                                                                                                                                                                                                                                                                                                                                                                                                                                                                                                                                                                                                                                                                                                                                                                                                                                                                                                                                                                                                                                                                                                                                                                                                                                                                                                                                                                                                                     | Multi-Family                                                                                                                                                                                                            | 5 %                |
| ЖT                  |                                                                                                                                                                                                                                                                                                                                                                                                                                                                                                                                                                                                                                                                                                                                                                                                                                                                                                                                                                                                                                                                                                                                                                                                                                                                                                                                                                                                                                                                                                                                                                                                                                                                                                                                                                                                                                                                                                                                                                                                                                                                                                                                |                                                                                                                                                                                                                                                                                                                                                                                                                                                                                                                                                                                                                                                                                                                                                                                                                                                                                                                                                                                                                                                                                                                                                                                                                                                                                                                                                                                                                                                                                                                                                                                                                                                                                                                                                                                                                                                                                                                                                                                                                                                                                                                                | h of Venice Blvd, west o                                                                                                                                                                                                                                                                                                                                                                                                                                                                                                                                                                                                                                                                                                                                                                                                                                                                                                                                                                                                                                                                                                                                                                                                                                                                                                                                                                                                                                                                                                                                                                                                                                                                                                                                                                                                                                                                                                                                                                                                                                                                                                       | ot Crenshaw Blvd, r                                                                                                                                                                                                                                                                                                                                                                                                                                                                                                                                                                                                                                                                                                                                                                                                                                                                                                                                                                                                                                                                                                                                                                                                                                                                                                                                                                                                                                                                                                                                                                                                                                                                                                                                                                                                                                                                                                                                                                                                                                                                                                            | north of                                                                                                                                                                                                                                                                                                                                                                                                                                                                                                                                                                                                                                                                                                                                                                                                                                                                                                                                                                                                                                                                                                                                                                                                                                                                                                                                                                                                                                                                                                                                                                                                                                                                                                                                                                                                                                                                                                                                                                                                                                                                                                                       | 1,700 High 135                                                                                                                                                                                                                                                                                                                                                                                                                                                                                                                                                                                                                                                                                                                                                                                                                                                                                                                                                                                                                                                                                                                                                                                                                                                                                                                                                                                                                                                                                                                                                                                                                                                                                                                                                                                                                                                                                                                                                                                                                                                                                                                 |                                                                                                                                                                                                                         | 5 %                |
| 贸                   | Jefferson Blvd and east of Fairfax Av                                                                                                                                                                                                                                                                                                                                                                                                                                                                                                                                                                                                                                                                                                                                                                                                                                                                                                                                                                                                                                                                                                                                                                                                                                                                                                                                                                                                                                                                                                                                                                                                                                                                                                                                                                                                                                                                                                                                                                                                                                                                                          |                                                                                                                                                                                                                                                                                                                                                                                                                                                                                                                                                                                                                                                                                                                                                                                                                                                                                                                                                                                                                                                                                                                                                                                                                                                                                                                                                                                                                                                                                                                                                                                                                                                                                                                                                                                                                                                                                                                                                                                                                                                                                                                                |                                                                                                                                                                                                                                                                                                                                                                                                                                                                                                                                                                                                                                                                                                                                                                                                                                                                                                                                                                                                                                                                                                                                                                                                                                                                                                                                                                                                                                                                                                                                                                                                                                                                                                                                                                                                                                                                                                                                                                                                                                                                                                                                |                                                                                                                                                                                                                                                                                                                                                                                                                                                                                                                                                                                                                                                                                                                                                                                                                                                                                                                                                                                                                                                                                                                                                                                                                                                                                                                                                                                                                                                                                                                                                                                                                                                                                                                                                                                                                                                                                                                                                                                                                                                                                                                                |                                                                                                                                                                                                                                                                                                                                                                                                                                                                                                                                                                                                                                                                                                                                                                                                                                                                                                                                                                                                                                                                                                                                                                                                                                                                                                                                                                                                                                                                                                                                                                                                                                                                                                                                                                                                                                                                                                                                                                                                                                                                                                                                | 1,150 Pred. 80                                                                                                                                                                                                                                                                                                                                                                                                                                                                                                                                                                                                                                                                                                                                                                                                                                                                                                                                                                                                                                                                                                                                                                                                                                                                                                                                                                                                                                                                                                                                                                                                                                                                                                                                                                                                                                                                                                                                                                                                                                                                                                                 | Other                                                                                                                                                                                                                   | %                  |
| <b>NEIGHBORHOOD</b> | Neighborhood Description See attached                                                                                                                                                                                                                                                                                                                                                                                                                                                                                                                                                                                                                                                                                                                                                                                                                                                                                                                                                                                                                                                                                                                                                                                                                                                                                                                                                                                                                                                                                                                                                                                                                                                                                                                                                                                                                                                                                                                                                                                                                                                                                          | d addenda.                                                                                                                                                                                                                                                                                                                                                                                                                                                                                                                                                                                                                                                                                                                                                                                                                                                                                                                                                                                                                                                                                                                                                                                                                                                                                                                                                                                                                                                                                                                                                                                                                                                                                                                                                                                                                                                                                                                                                                                                                                                                                                                     |                                                                                                                                                                                                                                                                                                                                                                                                                                                                                                                                                                                                                                                                                                                                                                                                                                                                                                                                                                                                                                                                                                                                                                                                                                                                                                                                                                                                                                                                                                                                                                                                                                                                                                                                                                                                                                                                                                                                                                                                                                                                                                                                |                                                                                                                                                                                                                                                                                                                                                                                                                                                                                                                                                                                                                                                                                                                                                                                                                                                                                                                                                                                                                                                                                                                                                                                                                                                                                                                                                                                                                                                                                                                                                                                                                                                                                                                                                                                                                                                                                                                                                                                                                                                                                                                                |                                                                                                                                                                                                                                                                                                                                                                                                                                                                                                                                                                                                                                                                                                                                                                                                                                                                                                                                                                                                                                                                                                                                                                                                                                                                                                                                                                                                                                                                                                                                                                                                                                                                                                                                                                                                                                                                                                                                                                                                                                                                                                                                |                                                                                                                                                                                                                                                                                                                                                                                                                                                                                                                                                                                                                                                                                                                                                                                                                                                                                                                                                                                                                                                                                                                                                                                                                                                                                                                                                                                                                                                                                                                                                                                                                                                                                                                                                                                                                                                                                                                                                                                                                                                                                                                                |                                                                                                                                                                                                                         |                    |
| 띩                   |                                                                                                                                                                                                                                                                                                                                                                                                                                                                                                                                                                                                                                                                                                                                                                                                                                                                                                                                                                                                                                                                                                                                                                                                                                                                                                                                                                                                                                                                                                                                                                                                                                                                                                                                                                                                                                                                                                                                                                                                                                                                                                                                |                                                                                                                                                                                                                                                                                                                                                                                                                                                                                                                                                                                                                                                                                                                                                                                                                                                                                                                                                                                                                                                                                                                                                                                                                                                                                                                                                                                                                                                                                                                                                                                                                                                                                                                                                                                                                                                                                                                                                                                                                                                                                                                                |                                                                                                                                                                                                                                                                                                                                                                                                                                                                                                                                                                                                                                                                                                                                                                                                                                                                                                                                                                                                                                                                                                                                                                                                                                                                                                                                                                                                                                                                                                                                                                                                                                                                                                                                                                                                                                                                                                                                                                                                                                                                                                                                |                                                                                                                                                                                                                                                                                                                                                                                                                                                                                                                                                                                                                                                                                                                                                                                                                                                                                                                                                                                                                                                                                                                                                                                                                                                                                                                                                                                                                                                                                                                                                                                                                                                                                                                                                                                                                                                                                                                                                                                                                                                                                                                                |                                                                                                                                                                                                                                                                                                                                                                                                                                                                                                                                                                                                                                                                                                                                                                                                                                                                                                                                                                                                                                                                                                                                                                                                                                                                                                                                                                                                                                                                                                                                                                                                                                                                                                                                                                                                                                                                                                                                                                                                                                                                                                                                |                                                                                                                                                                                                                                                                                                                                                                                                                                                                                                                                                                                                                                                                                                                                                                                                                                                                                                                                                                                                                                                                                                                                                                                                                                                                                                                                                                                                                                                                                                                                                                                                                                                                                                                                                                                                                                                                                                                                                                                                                                                                                                                                |                                                                                                                                                                                                                         |                    |
|                     |                                                                                                                                                                                                                                                                                                                                                                                                                                                                                                                                                                                                                                                                                                                                                                                                                                                                                                                                                                                                                                                                                                                                                                                                                                                                                                                                                                                                                                                                                                                                                                                                                                                                                                                                                                                                                                                                                                                                                                                                                                                                                                                                |                                                                                                                                                                                                                                                                                                                                                                                                                                                                                                                                                                                                                                                                                                                                                                                                                                                                                                                                                                                                                                                                                                                                                                                                                                                                                                                                                                                                                                                                                                                                                                                                                                                                                                                                                                                                                                                                                                                                                                                                                                                                                                                                |                                                                                                                                                                                                                                                                                                                                                                                                                                                                                                                                                                                                                                                                                                                                                                                                                                                                                                                                                                                                                                                                                                                                                                                                                                                                                                                                                                                                                                                                                                                                                                                                                                                                                                                                                                                                                                                                                                                                                                                                                                                                                                                                |                                                                                                                                                                                                                                                                                                                                                                                                                                                                                                                                                                                                                                                                                                                                                                                                                                                                                                                                                                                                                                                                                                                                                                                                                                                                                                                                                                                                                                                                                                                                                                                                                                                                                                                                                                                                                                                                                                                                                                                                                                                                                                                                |                                                                                                                                                                                                                                                                                                                                                                                                                                                                                                                                                                                                                                                                                                                                                                                                                                                                                                                                                                                                                                                                                                                                                                                                                                                                                                                                                                                                                                                                                                                                                                                                                                                                                                                                                                                                                                                                                                                                                                                                                                                                                                                                |                                                                                                                                                                                                                                                                                                                                                                                                                                                                                                                                                                                                                                                                                                                                                                                                                                                                                                                                                                                                                                                                                                                                                                                                                                                                                                                                                                                                                                                                                                                                                                                                                                                                                                                                                                                                                                                                                                                                                                                                                                                                                                                                |                                                                                                                                                                                                                         |                    |
|                     | Market Conditions (including support for the above                                                                                                                                                                                                                                                                                                                                                                                                                                                                                                                                                                                                                                                                                                                                                                                                                                                                                                                                                                                                                                                                                                                                                                                                                                                                                                                                                                                                                                                                                                                                                                                                                                                                                                                                                                                                                                                                                                                                                                                                                                                                             | e conclusions                                                                                                                                                                                                                                                                                                                                                                                                                                                                                                                                                                                                                                                                                                                                                                                                                                                                                                                                                                                                                                                                                                                                                                                                                                                                                                                                                                                                                                                                                                                                                                                                                                                                                                                                                                                                                                                                                                                                                                                                                                                                                                                  | See attached a                                                                                                                                                                                                                                                                                                                                                                                                                                                                                                                                                                                                                                                                                                                                                                                                                                                                                                                                                                                                                                                                                                                                                                                                                                                                                                                                                                                                                                                                                                                                                                                                                                                                                                                                                                                                                                                                                                                                                                                                                                                                                                                 | ddenda.                                                                                                                                                                                                                                                                                                                                                                                                                                                                                                                                                                                                                                                                                                                                                                                                                                                                                                                                                                                                                                                                                                                                                                                                                                                                                                                                                                                                                                                                                                                                                                                                                                                                                                                                                                                                                                                                                                                                                                                                                                                                                                                        |                                                                                                                                                                                                                                                                                                                                                                                                                                                                                                                                                                                                                                                                                                                                                                                                                                                                                                                                                                                                                                                                                                                                                                                                                                                                                                                                                                                                                                                                                                                                                                                                                                                                                                                                                                                                                                                                                                                                                                                                                                                                                                                                |                                                                                                                                                                                                                                                                                                                                                                                                                                                                                                                                                                                                                                                                                                                                                                                                                                                                                                                                                                                                                                                                                                                                                                                                                                                                                                                                                                                                                                                                                                                                                                                                                                                                                                                                                                                                                                                                                                                                                                                                                                                                                                                                |                                                                                                                                                                                                                         |                    |
|                     |                                                                                                                                                                                                                                                                                                                                                                                                                                                                                                                                                                                                                                                                                                                                                                                                                                                                                                                                                                                                                                                                                                                                                                                                                                                                                                                                                                                                                                                                                                                                                                                                                                                                                                                                                                                                                                                                                                                                                                                                                                                                                                                                |                                                                                                                                                                                                                                                                                                                                                                                                                                                                                                                                                                                                                                                                                                                                                                                                                                                                                                                                                                                                                                                                                                                                                                                                                                                                                                                                                                                                                                                                                                                                                                                                                                                                                                                                                                                                                                                                                                                                                                                                                                                                                                                                |                                                                                                                                                                                                                                                                                                                                                                                                                                                                                                                                                                                                                                                                                                                                                                                                                                                                                                                                                                                                                                                                                                                                                                                                                                                                                                                                                                                                                                                                                                                                                                                                                                                                                                                                                                                                                                                                                                                                                                                                                                                                                                                                |                                                                                                                                                                                                                                                                                                                                                                                                                                                                                                                                                                                                                                                                                                                                                                                                                                                                                                                                                                                                                                                                                                                                                                                                                                                                                                                                                                                                                                                                                                                                                                                                                                                                                                                                                                                                                                                                                                                                                                                                                                                                                                                                |                                                                                                                                                                                                                                                                                                                                                                                                                                                                                                                                                                                                                                                                                                                                                                                                                                                                                                                                                                                                                                                                                                                                                                                                                                                                                                                                                                                                                                                                                                                                                                                                                                                                                                                                                                                                                                                                                                                                                                                                                                                                                                                                |                                                                                                                                                                                                                                                                                                                                                                                                                                                                                                                                                                                                                                                                                                                                                                                                                                                                                                                                                                                                                                                                                                                                                                                                                                                                                                                                                                                                                                                                                                                                                                                                                                                                                                                                                                                                                                                                                                                                                                                                                                                                                                                                |                                                                                                                                                                                                                         |                    |
|                     |                                                                                                                                                                                                                                                                                                                                                                                                                                                                                                                                                                                                                                                                                                                                                                                                                                                                                                                                                                                                                                                                                                                                                                                                                                                                                                                                                                                                                                                                                                                                                                                                                                                                                                                                                                                                                                                                                                                                                                                                                                                                                                                                |                                                                                                                                                                                                                                                                                                                                                                                                                                                                                                                                                                                                                                                                                                                                                                                                                                                                                                                                                                                                                                                                                                                                                                                                                                                                                                                                                                                                                                                                                                                                                                                                                                                                                                                                                                                                                                                                                                                                                                                                                                                                                                                                |                                                                                                                                                                                                                                                                                                                                                                                                                                                                                                                                                                                                                                                                                                                                                                                                                                                                                                                                                                                                                                                                                                                                                                                                                                                                                                                                                                                                                                                                                                                                                                                                                                                                                                                                                                                                                                                                                                                                                                                                                                                                                                                                |                                                                                                                                                                                                                                                                                                                                                                                                                                                                                                                                                                                                                                                                                                                                                                                                                                                                                                                                                                                                                                                                                                                                                                                                                                                                                                                                                                                                                                                                                                                                                                                                                                                                                                                                                                                                                                                                                                                                                                                                                                                                                                                                |                                                                                                                                                                                                                                                                                                                                                                                                                                                                                                                                                                                                                                                                                                                                                                                                                                                                                                                                                                                                                                                                                                                                                                                                                                                                                                                                                                                                                                                                                                                                                                                                                                                                                                                                                                                                                                                                                                                                                                                                                                                                                                                                |                                                                                                                                                                                                                                                                                                                                                                                                                                                                                                                                                                                                                                                                                                                                                                                                                                                                                                                                                                                                                                                                                                                                                                                                                                                                                                                                                                                                                                                                                                                                                                                                                                                                                                                                                                                                                                                                                                                                                                                                                                                                                                                                |                                                                                                                                                                                                                         |                    |
|                     | Dimensions 55 x 142                                                                                                                                                                                                                                                                                                                                                                                                                                                                                                                                                                                                                                                                                                                                                                                                                                                                                                                                                                                                                                                                                                                                                                                                                                                                                                                                                                                                                                                                                                                                                                                                                                                                                                                                                                                                                                                                                                                                                                                                                                                                                                            |                                                                                                                                                                                                                                                                                                                                                                                                                                                                                                                                                                                                                                                                                                                                                                                                                                                                                                                                                                                                                                                                                                                                                                                                                                                                                                                                                                                                                                                                                                                                                                                                                                                                                                                                                                                                                                                                                                                                                                                                                                                                                                                                | Area 7794 sf                                                                                                                                                                                                                                                                                                                                                                                                                                                                                                                                                                                                                                                                                                                                                                                                                                                                                                                                                                                                                                                                                                                                                                                                                                                                                                                                                                                                                                                                                                                                                                                                                                                                                                                                                                                                                                                                                                                                                                                                                                                                                                                   |                                                                                                                                                                                                                                                                                                                                                                                                                                                                                                                                                                                                                                                                                                                                                                                                                                                                                                                                                                                                                                                                                                                                                                                                                                                                                                                                                                                                                                                                                                                                                                                                                                                                                                                                                                                                                                                                                                                                                                                                                                                                                                                                | ipe Rectangula                                                                                                                                                                                                                                                                                                                                                                                                                                                                                                                                                                                                                                                                                                                                                                                                                                                                                                                                                                                                                                                                                                                                                                                                                                                                                                                                                                                                                                                                                                                                                                                                                                                                                                                                                                                                                                                                                                                                                                                                                                                                                                                 | ar View                                                                                                                                                                                                                                                                                                                                                                                                                                                                                                                                                                                                                                                                                                                                                                                                                                                                                                                                                                                                                                                                                                                                                                                                                                                                                                                                                                                                                                                                                                                                                                                                                                                                                                                                                                                                                                                                                                                                                                                                                                                                                                                        | N;Res;                                                                                                                                                                                                                  |                    |
|                     | Specific Zoning Classification RD2                                                                                                                                                                                                                                                                                                                                                                                                                                                                                                                                                                                                                                                                                                                                                                                                                                                                                                                                                                                                                                                                                                                                                                                                                                                                                                                                                                                                                                                                                                                                                                                                                                                                                                                                                                                                                                                                                                                                                                                                                                                                                             |                                                                                                                                                                                                                                                                                                                                                                                                                                                                                                                                                                                                                                                                                                                                                                                                                                                                                                                                                                                                                                                                                                                                                                                                                                                                                                                                                                                                                                                                                                                                                                                                                                                                                                                                                                                                                                                                                                                                                                                                                                                                                                                                | Zoning Description                                                                                                                                                                                                                                                                                                                                                                                                                                                                                                                                                                                                                                                                                                                                                                                                                                                                                                                                                                                                                                                                                                                                                                                                                                                                                                                                                                                                                                                                                                                                                                                                                                                                                                                                                                                                                                                                                                                                                                                                                                                                                                             | Multi-Family Res                                                                                                                                                                                                                                                                                                                                                                                                                                                                                                                                                                                                                                                                                                                                                                                                                                                                                                                                                                                                                                                                                                                                                                                                                                                                                                                                                                                                                                                                                                                                                                                                                                                                                                                                                                                                                                                                                                                                                                                                                                                                                                               | identials                                                                                                                                                                                                                                                                                                                                                                                                                                                                                                                                                                                                                                                                                                                                                                                                                                                                                                                                                                                                                                                                                                                                                                                                                                                                                                                                                                                                                                                                                                                                                                                                                                                                                                                                                                                                                                                                                                                                                                                                                                                                                                                      |                                                                                                                                                                                                                                                                                                                                                                                                                                                                                                                                                                                                                                                                                                                                                                                                                                                                                                                                                                                                                                                                                                                                                                                                                                                                                                                                                                                                                                                                                                                                                                                                                                                                                                                                                                                                                                                                                                                                                                                                                                                                                                                                |                                                                                                                                                                                                                         |                    |
|                     | Zoning Compliance 🔀 Legal 🗌 Legal None                                                                                                                                                                                                                                                                                                                                                                                                                                                                                                                                                                                                                                                                                                                                                                                                                                                                                                                                                                                                                                                                                                                                                                                                                                                                                                                                                                                                                                                                                                                                                                                                                                                                                                                                                                                                                                                                                                                                                                                                                                                                                         | conforming (G                                                                                                                                                                                                                                                                                                                                                                                                                                                                                                                                                                                                                                                                                                                                                                                                                                                                                                                                                                                                                                                                                                                                                                                                                                                                                                                                                                                                                                                                                                                                                                                                                                                                                                                                                                                                                                                                                                                                                                                                                                                                                                                  |                                                                                                                                                                                                                                                                                                                                                                                                                                                                                                                                                                                                                                                                                                                                                                                                                                                                                                                                                                                                                                                                                                                                                                                                                                                                                                                                                                                                                                                                                                                                                                                                                                                                                                                                                                                                                                                                                                                                                                                                                                                                                                                                | oning 🔲 Illegal (descr                                                                                                                                                                                                                                                                                                                                                                                                                                                                                                                                                                                                                                                                                                                                                                                                                                                                                                                                                                                                                                                                                                                                                                                                                                                                                                                                                                                                                                                                                                                                                                                                                                                                                                                                                                                                                                                                                                                                                                                                                                                                                                         |                                                                                                                                                                                                                                                                                                                                                                                                                                                                                                                                                                                                                                                                                                                                                                                                                                                                                                                                                                                                                                                                                                                                                                                                                                                                                                                                                                                                                                                                                                                                                                                                                                                                                                                                                                                                                                                                                                                                                                                                                                                                                                                                |                                                                                                                                                                                                                                                                                                                                                                                                                                                                                                                                                                                                                                                                                                                                                                                                                                                                                                                                                                                                                                                                                                                                                                                                                                                                                                                                                                                                                                                                                                                                                                                                                                                                                                                                                                                                                                                                                                                                                                                                                                                                                                                                |                                                                                                                                                                                                                         |                    |
|                     | Is the highest and best use of subject property as                                                                                                                                                                                                                                                                                                                                                                                                                                                                                                                                                                                                                                                                                                                                                                                                                                                                                                                                                                                                                                                                                                                                                                                                                                                                                                                                                                                                                                                                                                                                                                                                                                                                                                                                                                                                                                                                                                                                                                                                                                                                             | improved (or                                                                                                                                                                                                                                                                                                                                                                                                                                                                                                                                                                                                                                                                                                                                                                                                                                                                                                                                                                                                                                                                                                                                                                                                                                                                                                                                                                                                                                                                                                                                                                                                                                                                                                                                                                                                                                                                                                                                                                                                                                                                                                                   | as proposed per plans and spe                                                                                                                                                                                                                                                                                                                                                                                                                                                                                                                                                                                                                                                                                                                                                                                                                                                                                                                                                                                                                                                                                                                                                                                                                                                                                                                                                                                                                                                                                                                                                                                                                                                                                                                                                                                                                                                                                                                                                                                                                                                                                                  | cifications) the present us                                                                                                                                                                                                                                                                                                                                                                                                                                                                                                                                                                                                                                                                                                                                                                                                                                                                                                                                                                                                                                                                                                                                                                                                                                                                                                                                                                                                                                                                                                                                                                                                                                                                                                                                                                                                                                                                                                                                                                                                                                                                                                    | se?                                                                                                                                                                                                                                                                                                                                                                                                                                                                                                                                                                                                                                                                                                                                                                                                                                                                                                                                                                                                                                                                                                                                                                                                                                                                                                                                                                                                                                                                                                                                                                                                                                                                                                                                                                                                                                                                                                                                                                                                                                                                                                                            | Yes No If No, o                                                                                                                                                                                                                                                                                                                                                                                                                                                                                                                                                                                                                                                                                                                                                                                                                                                                                                                                                                                                                                                                                                                                                                                                                                                                                                                                                                                                                                                                                                                                                                                                                                                                                                                                                                                                                                                                                                                                                                                                                                                                                                                | lescribe                                                                                                                                                                                                                |                    |
|                     |                                                                                                                                                                                                                                                                                                                                                                                                                                                                                                                                                                                                                                                                                                                                                                                                                                                                                                                                                                                                                                                                                                                                                                                                                                                                                                                                                                                                                                                                                                                                                                                                                                                                                                                                                                                                                                                                                                                                                                                                                                                                                                                                |                                                                                                                                                                                                                                                                                                                                                                                                                                                                                                                                                                                                                                                                                                                                                                                                                                                                                                                                                                                                                                                                                                                                                                                                                                                                                                                                                                                                                                                                                                                                                                                                                                                                                                                                                                                                                                                                                                                                                                                                                                                                                                                                |                                                                                                                                                                                                                                                                                                                                                                                                                                                                                                                                                                                                                                                                                                                                                                                                                                                                                                                                                                                                                                                                                                                                                                                                                                                                                                                                                                                                                                                                                                                                                                                                                                                                                                                                                                                                                                                                                                                                                                                                                                                                                                                                |                                                                                                                                                                                                                                                                                                                                                                                                                                                                                                                                                                                                                                                                                                                                                                                                                                                                                                                                                                                                                                                                                                                                                                                                                                                                                                                                                                                                                                                                                                                                                                                                                                                                                                                                                                                                                                                                                                                                                                                                                                                                                                                                |                                                                                                                                                                                                                                                                                                                                                                                                                                                                                                                                                                                                                                                                                                                                                                                                                                                                                                                                                                                                                                                                                                                                                                                                                                                                                                                                                                                                                                                                                                                                                                                                                                                                                                                                                                                                                                                                                                                                                                                                                                                                                                                                |                                                                                                                                                                                                                                                                                                                                                                                                                                                                                                                                                                                                                                                                                                                                                                                                                                                                                                                                                                                                                                                                                                                                                                                                                                                                                                                                                                                                                                                                                                                                                                                                                                                                                                                                                                                                                                                                                                                                                                                                                                                                                                                                |                                                                                                                                                                                                                         |                    |
|                     |                                                                                                                                                                                                                                                                                                                                                                                                                                                                                                                                                                                                                                                                                                                                                                                                                                                                                                                                                                                                                                                                                                                                                                                                                                                                                                                                                                                                                                                                                                                                                                                                                                                                                                                                                                                                                                                                                                                                                                                                                                                                                                                                |                                                                                                                                                                                                                                                                                                                                                                                                                                                                                                                                                                                                                                                                                                                                                                                                                                                                                                                                                                                                                                                                                                                                                                                                                                                                                                                                                                                                                                                                                                                                                                                                                                                                                                                                                                                                                                                                                                                                                                                                                                                                                                                                |                                                                                                                                                                                                                                                                                                                                                                                                                                                                                                                                                                                                                                                                                                                                                                                                                                                                                                                                                                                                                                                                                                                                                                                                                                                                                                                                                                                                                                                                                                                                                                                                                                                                                                                                                                                                                                                                                                                                                                                                                                                                                                                                |                                                                                                                                                                                                                                                                                                                                                                                                                                                                                                                                                                                                                                                                                                                                                                                                                                                                                                                                                                                                                                                                                                                                                                                                                                                                                                                                                                                                                                                                                                                                                                                                                                                                                                                                                                                                                                                                                                                                                                                                                                                                                                                                |                                                                                                                                                                                                                                                                                                                                                                                                                                                                                                                                                                                                                                                                                                                                                                                                                                                                                                                                                                                                                                                                                                                                                                                                                                                                                                                                                                                                                                                                                                                                                                                                                                                                                                                                                                                                                                                                                                                                                                                                                                                                                                                                |                                                                                                                                                                                                                                                                                                                                                                                                                                                                                                                                                                                                                                                                                                                                                                                                                                                                                                                                                                                                                                                                                                                                                                                                                                                                                                                                                                                                                                                                                                                                                                                                                                                                                                                                                                                                                                                                                                                                                                                                                                                                                                                                |                                                                                                                                                                                                                         |                    |
|                     | Utilities Public Other (describe)                                                                                                                                                                                                                                                                                                                                                                                                                                                                                                                                                                                                                                                                                                                                                                                                                                                                                                                                                                                                                                                                                                                                                                                                                                                                                                                                                                                                                                                                                                                                                                                                                                                                                                                                                                                                                                                                                                                                                                                                                                                                                              |                                                                                                                                                                                                                                                                                                                                                                                                                                                                                                                                                                                                                                                                                                                                                                                                                                                                                                                                                                                                                                                                                                                                                                                                                                                                                                                                                                                                                                                                                                                                                                                                                                                                                                                                                                                                                                                                                                                                                                                                                                                                                                                                |                                                                                                                                                                                                                                                                                                                                                                                                                                                                                                                                                                                                                                                                                                                                                                                                                                                                                                                                                                                                                                                                                                                                                                                                                                                                                                                                                                                                                                                                                                                                                                                                                                                                                                                                                                                                                                                                                                                                                                                                                                                                                                                                | (describe)                                                                                                                                                                                                                                                                                                                                                                                                                                                                                                                                                                                                                                                                                                                                                                                                                                                                                                                                                                                                                                                                                                                                                                                                                                                                                                                                                                                                                                                                                                                                                                                                                                                                                                                                                                                                                                                                                                                                                                                                                                                                                                                     |                                                                                                                                                                                                                                                                                                                                                                                                                                                                                                                                                                                                                                                                                                                                                                                                                                                                                                                                                                                                                                                                                                                                                                                                                                                                                                                                                                                                                                                                                                                                                                                                                                                                                                                                                                                                                                                                                                                                                                                                                                                                                                                                | ovements - Type                                                                                                                                                                                                                                                                                                                                                                                                                                                                                                                                                                                                                                                                                                                                                                                                                                                                                                                                                                                                                                                                                                                                                                                                                                                                                                                                                                                                                                                                                                                                                                                                                                                                                                                                                                                                                                                                                                                                                                                                                                                                                                                | Public Priva                                                                                                                                                                                                            | ite                |
| Ξ                   | Electricity \( \sum \)                                                                                                                                                                                                                                                                                                                                                                                                                                                                                                                                                                                                                                                                                                                                                                                                                                                                                                                                                                                                                                                                                                                                                                                                                                                                                                                                                                                                                                                                                                                                                                                                                                                                                                                                                                                                                                                                                                                                                                                                                                                                                                         |                                                                                                                                                                                                                                                                                                                                                                                                                                                                                                                                                                                                                                                                                                                                                                                                                                                                                                                                                                                                                                                                                                                                                                                                                                                                                                                                                                                                                                                                                                                                                                                                                                                                                                                                                                                                                                                                                                                                                                                                                                                                                                                                | Water 🔀 🗌                                                                                                                                                                                                                                                                                                                                                                                                                                                                                                                                                                                                                                                                                                                                                                                                                                                                                                                                                                                                                                                                                                                                                                                                                                                                                                                                                                                                                                                                                                                                                                                                                                                                                                                                                                                                                                                                                                                                                                                                                                                                                                                      | (describe)                                                                                                                                                                                                                                                                                                                                                                                                                                                                                                                                                                                                                                                                                                                                                                                                                                                                                                                                                                                                                                                                                                                                                                                                                                                                                                                                                                                                                                                                                                                                                                                                                                                                                                                                                                                                                                                                                                                                                                                                                                                                                                                     |                                                                                                                                                                                                                                                                                                                                                                                                                                                                                                                                                                                                                                                                                                                                                                                                                                                                                                                                                                                                                                                                                                                                                                                                                                                                                                                                                                                                                                                                                                                                                                                                                                                                                                                                                                                                                                                                                                                                                                                                                                                                                                                                | ovements - Type                                                                                                                                                                                                                                                                                                                                                                                                                                                                                                                                                                                                                                                                                                                                                                                                                                                                                                                                                                                                                                                                                                                                                                                                                                                                                                                                                                                                                                                                                                                                                                                                                                                                                                                                                                                                                                                                                                                                                                                                                                                                                                                | Public Priva                                                                                                                                                                                                            | ite                |
| SITE                | Electricity 🔀 🗌 Gas 🔀                                                                                                                                                                                                                                                                                                                                                                                                                                                                                                                                                                                                                                                                                                                                                                                                                                                                                                                                                                                                                                                                                                                                                                                                                                                                                                                                                                                                                                                                                                                                                                                                                                                                                                                                                                                                                                                                                                                                                                                                                                                                                                          | (                                                                                                                                                                                                                                                                                                                                                                                                                                                                                                                                                                                                                                                                                                                                                                                                                                                                                                                                                                                                                                                                                                                                                                                                                                                                                                                                                                                                                                                                                                                                                                                                                                                                                                                                                                                                                                                                                                                                                                                                                                                                                                                              |                                                                                                                                                                                                                                                                                                                                                                                                                                                                                                                                                                                                                                                                                                                                                                                                                                                                                                                                                                                                                                                                                                                                                                                                                                                                                                                                                                                                                                                                                                                                                                                                                                                                                                                                                                                                                                                                                                                                                                                                                                                                                                                                | (describe)                                                                                                                                                                                                                                                                                                                                                                                                                                                                                                                                                                                                                                                                                                                                                                                                                                                                                                                                                                                                                                                                                                                                                                                                                                                                                                                                                                                                                                                                                                                                                                                                                                                                                                                                                                                                                                                                                                                                                                                                                                                                                                                     | Off-site Impr                                                                                                                                                                                                                                                                                                                                                                                                                                                                                                                                                                                                                                                                                                                                                                                                                                                                                                                                                                                                                                                                                                                                                                                                                                                                                                                                                                                                                                                                                                                                                                                                                                                                                                                                                                                                                                                                                                                                                                                                                                                                                                                  | ovements - Type<br>halt                                                                                                                                                                                                                                                                                                                                                                                                                                                                                                                                                                                                                                                                                                                                                                                                                                                                                                                                                                                                                                                                                                                                                                                                                                                                                                                                                                                                                                                                                                                                                                                                                                                                                                                                                                                                                                                                                                                                                                                                                                                                                                        |                                                                                                                                                                                                                         | ate                |
| SITE                | Electricity                                                                                                                                                                                                                                                                                                                                                                                                                                                                                                                                                                                                                                                                                                                                                                                                                                                                                                                                                                                                                                                                                                                                                                                                                                                                                                                                                                                                                                                                                                                                                                                                                                                                                                                                                                                                                                                                                                                                                                                                                                                                                                                    | X No FE                                                                                                                                                                                                                                                                                                                                                                                                                                                                                                                                                                                                                                                                                                                                                                                                                                                                                                                                                                                                                                                                                                                                                                                                                                                                                                                                                                                                                                                                                                                                                                                                                                                                                                                                                                                                                                                                                                                                                                                                                                                                                                                        | Nater Sanitary Sewer MA Flood Zone X                                                                                                                                                                                                                                                                                                                                                                                                                                                                                                                                                                                                                                                                                                                                                                                                                                                                                                                                                                                                                                                                                                                                                                                                                                                                                                                                                                                                                                                                                                                                                                                                                                                                                                                                                                                                                                                                                                                                                                                                                                                                                           | FEMA Map # 06                                                                                                                                                                                                                                                                                                                                                                                                                                                                                                                                                                                                                                                                                                                                                                                                                                                                                                                                                                                                                                                                                                                                                                                                                                                                                                                                                                                                                                                                                                                                                                                                                                                                                                                                                                                                                                                                                                                                                                                                                                                                                                                  | Off-site Impr                                                                                                                                                                                                                                                                                                                                                                                                                                                                                                                                                                                                                                                                                                                                                                                                                                                                                                                                                                                                                                                                                                                                                                                                                                                                                                                                                                                                                                                                                                                                                                                                                                                                                                                                                                                                                                                                                                                                                                                                                                                                                                                  | ovements - Type<br>halt                                                                                                                                                                                                                                                                                                                                                                                                                                                                                                                                                                                                                                                                                                                                                                                                                                                                                                                                                                                                                                                                                                                                                                                                                                                                                                                                                                                                                                                                                                                                                                                                                                                                                                                                                                                                                                                                                                                                                                                                                                                                                                        | X _                                                                                                                                                                                                                     |                    |
| SITE                | Electricity  Gas  FEMA Special Flood Hazard Area  Yes  Are the utilities and off-site improvements typical                                                                                                                                                                                                                                                                                                                                                                                                                                                                                                                                                                                                                                                                                                                                                                                                                                                                                                                                                                                                                                                                                                                                                                                                                                                                                                                                                                                                                                                                                                                                                                                                                                                                                                                                                                                                                                                                                                                                                                                                                     | No FE for the market                                                                                                                                                                                                                                                                                                                                                                                                                                                                                                                                                                                                                                                                                                                                                                                                                                                                                                                                                                                                                                                                                                                                                                                                                                                                                                                                                                                                                                                                                                                                                                                                                                                                                                                                                                                                                                                                                                                                                                                                                                                                                                           | Water  Sanitary Sewer  MA Flood Zone  X tarea?   Yes   □                                                                                                                                                                                                                                                                                                                                                                                                                                                                                                                                                                                                                                                                                                                                                                                                                                                                                                                                                                                                                                                                                                                                                                                                                                                                                                                                                                                                                                                                                                                                                                                                                                                                                                                                                                                                                                                                                                                                                                                                                                                                       | FEMA Map # 06  No If No, describe                                                                                                                                                                                                                                                                                                                                                                                                                                                                                                                                                                                                                                                                                                                                                                                                                                                                                                                                                                                                                                                                                                                                                                                                                                                                                                                                                                                                                                                                                                                                                                                                                                                                                                                                                                                                                                                                                                                                                                                                                                                                                              | Off-site Impr<br>Street Asp<br>Alley Non<br>037C1611G                                                                                                                                                                                                                                                                                                                                                                                                                                                                                                                                                                                                                                                                                                                                                                                                                                                                                                                                                                                                                                                                                                                                                                                                                                                                                                                                                                                                                                                                                                                                                                                                                                                                                                                                                                                                                                                                                                                                                                                                                                                                          | ovements - Type<br>halt<br>e<br>FEMA M                                                                                                                                                                                                                                                                                                                                                                                                                                                                                                                                                                                                                                                                                                                                                                                                                                                                                                                                                                                                                                                                                                                                                                                                                                                                                                                                                                                                                                                                                                                                                                                                                                                                                                                                                                                                                                                                                                                                                                                                                                                                                         | ap Date 12/21/2018                                                                                                                                                                                                      |                    |
| SITE                | Electricity                                                                                                                                                                                                                                                                                                                                                                                                                                                                                                                                                                                                                                                                                                                                                                                                                                                                                                                                                                                                                                                                                                                                                                                                                                                                                                                                                                                                                                                                                                                                                                                                                                                                                                                                                                                                                                                                                                                                                                                                                                                                                                                    | No FE for the market                                                                                                                                                                                                                                                                                                                                                                                                                                                                                                                                                                                                                                                                                                                                                                                                                                                                                                                                                                                                                                                                                                                                                                                                                                                                                                                                                                                                                                                                                                                                                                                                                                                                                                                                                                                                                                                                                                                                                                                                                                                                                                           | Water  Sanitary Sewer  MA Flood Zone  X tarea?   Yes   □                                                                                                                                                                                                                                                                                                                                                                                                                                                                                                                                                                                                                                                                                                                                                                                                                                                                                                                                                                                                                                                                                                                                                                                                                                                                                                                                                                                                                                                                                                                                                                                                                                                                                                                                                                                                                                                                                                                                                                                                                                                                       | FEMA Map # 06  No If No, describe                                                                                                                                                                                                                                                                                                                                                                                                                                                                                                                                                                                                                                                                                                                                                                                                                                                                                                                                                                                                                                                                                                                                                                                                                                                                                                                                                                                                                                                                                                                                                                                                                                                                                                                                                                                                                                                                                                                                                                                                                                                                                              | Off-site Impr<br>Street Asp<br>Alley Non<br>037C1611G                                                                                                                                                                                                                                                                                                                                                                                                                                                                                                                                                                                                                                                                                                                                                                                                                                                                                                                                                                                                                                                                                                                                                                                                                                                                                                                                                                                                                                                                                                                                                                                                                                                                                                                                                                                                                                                                                                                                                                                                                                                                          | ovements - Type<br>halt<br>e                                                                                                                                                                                                                                                                                                                                                                                                                                                                                                                                                                                                                                                                                                                                                                                                                                                                                                                                                                                                                                                                                                                                                                                                                                                                                                                                                                                                                                                                                                                                                                                                                                                                                                                                                                                                                                                                                                                                                                                                                                                                                                   | ap Date 12/21/2018                                                                                                                                                                                                      |                    |
| SITE                | Electricity  Gas  FEMA Special Flood Hazard Area  Yes  Are the utilities and off-site improvements typical                                                                                                                                                                                                                                                                                                                                                                                                                                                                                                                                                                                                                                                                                                                                                                                                                                                                                                                                                                                                                                                                                                                                                                                                                                                                                                                                                                                                                                                                                                                                                                                                                                                                                                                                                                                                                                                                                                                                                                                                                     | No FE for the market                                                                                                                                                                                                                                                                                                                                                                                                                                                                                                                                                                                                                                                                                                                                                                                                                                                                                                                                                                                                                                                                                                                                                                                                                                                                                                                                                                                                                                                                                                                                                                                                                                                                                                                                                                                                                                                                                                                                                                                                                                                                                                           | Water  Sanitary Sewer  MA Flood Zone  X tarea?   Yes   ✓                                                                                                                                                                                                                                                                                                                                                                                                                                                                                                                                                                                                                                                                                                                                                                                                                                                                                                                                                                                                                                                                                                                                                                                                                                                                                                                                                                                                                                                                                                                                                                                                                                                                                                                                                                                                                                                                                                                                                                                                                                                                       | FEMA Map # 06  No If No, describe                                                                                                                                                                                                                                                                                                                                                                                                                                                                                                                                                                                                                                                                                                                                                                                                                                                                                                                                                                                                                                                                                                                                                                                                                                                                                                                                                                                                                                                                                                                                                                                                                                                                                                                                                                                                                                                                                                                                                                                                                                                                                              | Off-site Impr<br>Street Asp<br>Alley Non<br>037C1611G                                                                                                                                                                                                                                                                                                                                                                                                                                                                                                                                                                                                                                                                                                                                                                                                                                                                                                                                                                                                                                                                                                                                                                                                                                                                                                                                                                                                                                                                                                                                                                                                                                                                                                                                                                                                                                                                                                                                                                                                                                                                          | ovements - Type<br>halt<br>e<br>FEMA M                                                                                                                                                                                                                                                                                                                                                                                                                                                                                                                                                                                                                                                                                                                                                                                                                                                                                                                                                                                                                                                                                                                                                                                                                                                                                                                                                                                                                                                                                                                                                                                                                                                                                                                                                                                                                                                                                                                                                                                                                                                                                         | ap Date 12/21/2018                                                                                                                                                                                                      |                    |
| SITE                | Electricity  Gas  FEMA Special Flood Hazard Area  Yes  Are the utilities and off-site improvements typical                                                                                                                                                                                                                                                                                                                                                                                                                                                                                                                                                                                                                                                                                                                                                                                                                                                                                                                                                                                                                                                                                                                                                                                                                                                                                                                                                                                                                                                                                                                                                                                                                                                                                                                                                                                                                                                                                                                                                                                                                     | No FE for the market                                                                                                                                                                                                                                                                                                                                                                                                                                                                                                                                                                                                                                                                                                                                                                                                                                                                                                                                                                                                                                                                                                                                                                                                                                                                                                                                                                                                                                                                                                                                                                                                                                                                                                                                                                                                                                                                                                                                                                                                                                                                                                           | Water  Sanitary Sewer  MA Flood Zone  X tarea?   Yes   ✓                                                                                                                                                                                                                                                                                                                                                                                                                                                                                                                                                                                                                                                                                                                                                                                                                                                                                                                                                                                                                                                                                                                                                                                                                                                                                                                                                                                                                                                                                                                                                                                                                                                                                                                                                                                                                                                                                                                                                                                                                                                                       | FEMA Map # 06  No If No, describe                                                                                                                                                                                                                                                                                                                                                                                                                                                                                                                                                                                                                                                                                                                                                                                                                                                                                                                                                                                                                                                                                                                                                                                                                                                                                                                                                                                                                                                                                                                                                                                                                                                                                                                                                                                                                                                                                                                                                                                                                                                                                              | Off-site Impr<br>Street Asp<br>Alley Non<br>037C1611G                                                                                                                                                                                                                                                                                                                                                                                                                                                                                                                                                                                                                                                                                                                                                                                                                                                                                                                                                                                                                                                                                                                                                                                                                                                                                                                                                                                                                                                                                                                                                                                                                                                                                                                                                                                                                                                                                                                                                                                                                                                                          | ovements - Type<br>halt<br>e<br>FEMA M                                                                                                                                                                                                                                                                                                                                                                                                                                                                                                                                                                                                                                                                                                                                                                                                                                                                                                                                                                                                                                                                                                                                                                                                                                                                                                                                                                                                                                                                                                                                                                                                                                                                                                                                                                                                                                                                                                                                                                                                                                                                                         | ap Date 12/21/2018                                                                                                                                                                                                      |                    |
| SITE                | Electricity  Gas  FEMA Special Flood Hazard Area  Yes  Are the utilities and off-site improvements typical  Are there any adverse site conditions or external t                                                                                                                                                                                                                                                                                                                                                                                                                                                                                                                                                                                                                                                                                                                                                                                                                                                                                                                                                                                                                                                                                                                                                                                                                                                                                                                                                                                                                                                                                                                                                                                                                                                                                                                                                                                                                                                                                                                                                                | No FE for the market factors (easen                                                                                                                                                                                                                                                                                                                                                                                                                                                                                                                                                                                                                                                                                                                                                                                                                                                                                                                                                                                                                                                                                                                                                                                                                                                                                                                                                                                                                                                                                                                                                                                                                                                                                                                                                                                                                                                                                                                                                                                                                                                                                            | Water                                                                                                                                                                                                                                                                                                                                                                                                                                                                                                                                                                                                                                                                                                                                                                                                                                                                                                                                                                                                                                                                                                                                                                                                                                                                                                                                                                                                                                                                                                                                                                                                                                                                                                                                                                                                                                                                                                                                                                                                                                                                                                                          | FEMA Map # 06 No If No, describe nental conditions, land use                                                                                                                                                                                                                                                                                                                                                                                                                                                                                                                                                                                                                                                                                                                                                                                                                                                                                                                                                                                                                                                                                                                                                                                                                                                                                                                                                                                                                                                                                                                                                                                                                                                                                                                                                                                                                                                                                                                                                                                                                                                                   | Off-site Improstreet Asp<br>Alley Non<br>037C1611G<br>es, etc.)?                                                                                                                                                                                                                                                                                                                                                                                                                                                                                                                                                                                                                                                                                                                                                                                                                                                                                                                                                                                                                                                                                                                                                                                                                                                                                                                                                                                                                                                                                                                                                                                                                                                                                                                                                                                                                                                                                                                                                                                                                                                               | ovements - Type halt e FEMA M                                                                                                                                                                                                                                                                                                                                                                                                                                                                                                                                                                                                                                                                                                                                                                                                                                                                                                                                                                                                                                                                                                                                                                                                                                                                                                                                                                                                                                                                                                                                                                                                                                                                                                                                                                                                                                                                                                                                                                                                                                                                                                  | ap Date 12/21/2018  If Yes, describe                                                                                                                                                                                    |                    |
| SITE                | Electricity  Gas  FEMA Special Flood Hazard Area  Yes  Are the utilities and off-site improvements typical  Are there any adverse site conditions or external the state of the | No FE for the market factors (easen                                                                                                                                                                                                                                                                                                                                                                                                                                                                                                                                                                                                                                                                                                                                                                                                                                                                                                                                                                                                                                                                                                                                                                                                                                                                                                                                                                                                                                                                                                                                                                                                                                                                                                                                                                                                                                                                                                                                                                                                                                                                                            | Water  Sanitary Sewer  MA Flood Zone  X tarea?   Yes   ✓                                                                                                                                                                                                                                                                                                                                                                                                                                                                                                                                                                                                                                                                                                                                                                                                                                                                                                                                                                                                                                                                                                                                                                                                                                                                                                                                                                                                                                                                                                                                                                                                                                                                                                                                                                                                                                                                                                                                                                                                                                                                       | FEMA Map # 06 No If No, describe nental conditions, land use                                                                                                                                                                                                                                                                                                                                                                                                                                                                                                                                                                                                                                                                                                                                                                                                                                                                                                                                                                                                                                                                                                                                                                                                                                                                                                                                                                                                                                                                                                                                                                                                                                                                                                                                                                                                                                                                                                                                                                                                                                                                   | Off-site Improstreet Asp<br>Alley Non<br>037C1611G<br>es, etc.)?                                                                                                                                                                                                                                                                                                                                                                                                                                                                                                                                                                                                                                                                                                                                                                                                                                                                                                                                                                                                                                                                                                                                                                                                                                                                                                                                                                                                                                                                                                                                                                                                                                                                                                                                                                                                                                                                                                                                                                                                                                                               | ovements - Type halt le FEMA M Yes X No                                                                                                                                                                                                                                                                                                                                                                                                                                                                                                                                                                                                                                                                                                                                                                                                                                                                                                                                                                                                                                                                                                                                                                                                                                                                                                                                                                                                                                                                                                                                                                                                                                                                                                                                                                                                                                                                                                                                                                                                                                                                                        | ap Date 12/21/2018                                                                                                                                                                                                      |                    |
| SITE                | Electricity  Gas  FEMA Special Flood Hazard Area  Yes  Are the utilities and off-site improvements typical  Are there any adverse site conditions or external there  Source(s) Used for Physical Characteristics of Pr  Other (describe)  Online Mapping                                                                                                                                                                                                                                                                                                                                                                                                                                                                                                                                                                                                                                                                                                                                                                                                                                                                                                                                                                                                                                                                                                                                                                                                                                                                                                                                                                                                                                                                                                                                                                                                                                                                                                                                                                                                                                                                       | No FE for the market factors (easen                                                                                                                                                                                                                                                                                                                                                                                                                                                                                                                                                                                                                                                                                                                                                                                                                                                                                                                                                                                                                                                                                                                                                                                                                                                                                                                                                                                                                                                                                                                                                                                                                                                                                                                                                                                                                                                                                                                                                                                                                                                                                            | Water Sanitary Sewer Sonitary Sewer Sew | FEMA Map # 06  No If No, describe nental conditions, land use  S Assessment and Data Source for Gross                                                                                                                                                                                                                                                                                                                                                                                                                                                                                                                                                                                                                                                                                                                                                                                                                                                                                                                                                                                                                                                                                                                                                                                                                                                                                                                                                                                                                                                                                                                                                                                                                                                                                                                                                                                                                                                                                                                                                                                                                          | Off-site Improstreet Asp<br>Alley Non<br>037C1611G<br>es, etc.)?                                                                                                                                                                                                                                                                                                                                                                                                                                                                                                                                                                                                                                                                                                                                                                                                                                                                                                                                                                                                                                                                                                                                                                                                                                                                                                                                                                                                                                                                                                                                                                                                                                                                                                                                                                                                                                                                                                                                                                                                                                                               | ovements - Type halt le FEMA M Yes X No                                                                                                                                                                                                                                                                                                                                                                                                                                                                                                                                                                                                                                                                                                                                                                                                                                                                                                                                                                                                                                                                                                                                                                                                                                                                                                                                                                                                                                                                                                                                                                                                                                                                                                                                                                                                                                                                                                                                                                                                                                                                                        | ap Date 12/21/2018  If Yes, describe  Property Owner                                                                                                                                                                    |                    |
| SITE                | Electricity  Gas  FEMA Special Flood Hazard Area  Yes  Are the utilities and off-site improvements typical  Are there any adverse site conditions or external the source(s) Used for Physical Characteristics of Pr  Source(s) Used for Physical Characteristics of Pr  Other (describe)  General Description                                                                                                                                                                                                                                                                                                                                                                                                                                                                                                                                                                                                                                                                                                                                                                                                                                                                                                                                                                                                                                                                                                                                                                                                                                                                                                                                                                                                                                                                                                                                                                                                                                                                                                                                                                                                                  | No FE for the market factors (easem                                                                                                                                                                                                                                                                                                                                                                                                                                                                                                                                                                                                                                                                                                                                                                                                                                                                                                                                                                                                                                                                                                                                                                                                                                                                                                                                                                                                                                                                                                                                                                                                                                                                                                                                                                                                                                                                                                                                                                                                                                                                                            | Water Sanitary Sewer  | FEMA Map # 06  No If No, describe nental conditions, land use the second | Off-site Impressive Asparent A | ovements - Type halt le FEMA M Yes No Prior Inspection Realist/Title menities                                                                                                                                                                                                                                                                                                                                                                                                                                                                                                                                                                                                                                                                                                                                                                                                                                                                                                                                                                                                                                                                                                                                                                                                                                                                                                                                                                                                                                                                                                                                                                                                                                                                                                                                                                                                                                                                                                                                                                                                                                                  | ap Date 12/21/2018  If Yes, describe  Property Owner  Car Storage                                                                                                                                                       |                    |
| SITE                | Electricity  Gas  FEMA Special Flood Hazard Area  Yes  Are the utilities and off-site improvements typical  Are there any adverse site conditions or external the state of the | No FE for the market factors (easen                                                                                                                                                                                                                                                                                                                                                                                                                                                                                                                                                                                                                                                                                                                                                                                                                                                                                                                                                                                                                                                                                                                                                                                                                                                                                                                                                                                                                                                                                                                                                                                                                                                                                                                                                                                                                                                                                                                                                                                                                                                                                            | Water Sanitary Sewer  | FEMA Map # 06  No If No, describe lental conditions, land use services and bata Source for Gross Heating/Cooling  FWA HWBB                                                                                                                                                                                                                                                                                                                                                                                                                                                                                                                                                                                                                                                                                                                                                                                                                                                                                                                                                                                                                                                                                                                                                                                                                                                                                                                                                                                                                                                                                                                                                                                                                                                                                                                                                                                                                                                                                                                                                                                                     | Off-site Impressive Aspalley Non 037C1611G es, etc.)?  Tax Records ss Living Area Firepla                                                                                                                                                                                                                                                                                                                                                                                                                                                                                                                                                                                                                                                                                                                                                                                                                                                                                                                                                                                                                                                                                                                                                                                                                                                                                                                                                                                                                                                                                                                                                                                                                                                                                                                                                                                                                                                                                                                                                                                                                                      | ovements - Type halt le FEMA M  Yes No Prior Inspection Realist/Title menities ace(s) # 1 No                                                                                                                                                                                                                                                                                                                                                                                                                                                                                                                                                                                                                                                                                                                                                                                                                                                                                                                                                                                                                                                                                                                                                                                                                                                                                                                                                                                                                                                                                                                                                                                                                                                                                                                                                                                                                                                                                                                                                                                                                                   | ap Date 12/21/2018  If Yes, describe  Property Owner  Car Storage                                                                                                                                                       |                    |
| SITE                | Electricity  Gas  FEMA Special Flood Hazard Area  Yes  Are the utilities and off-site improvements typical  Are there any adverse site conditions or external there any adverse site conditions or external there are there any adverse site conditions or external there are there any adverse site conditions or external there are there are the utilities and off-site improvements typical  Are there are yes  Source(s) Used for Physical Characteristics of Pr  Other (describe)  Online Mapping  General Description  Units  One  One with Accessory Unit  # of Stories  1                                                                                                                                                                                                                                                                                                                                                                                                                                                                                                                                                                                                                                                                                                                                                                                                                                                                                                                                                                                                                                                                                                                                                                                                                                                                                                                                                                                                                                                                                                                                             | No FE for the market factors (easenroperty  Gill Concrete Full Base                                                                                                                                                                                                                                                                                                                                                                                                                                                                                                                                                                                                                                                                                                                                                                                                                                                                                                                                                                                                                                                                                                                                                                                                                                                                                                                                                                                                                                                                                                                                                                                                                                                                                                                                                                                                                                                                                                                                                                                                                                                            | Water Sanitary Sewer Sewer Sanitary Sewer Sewer Sanitary Sewer Sanitary Sewer  | FEMA Map # 06  No If No, describe lental conditions, land use services for Gross Heating/Cooling  FWA HWBB  Radiant                                                                                                                                                                                                                                                                                                                                                                                                                                                                                                                                                                                                                                                                                                                                                                                                                                                                                                                                                                                                                                                                                                                                                                                                                                                                                                                                                                                                                                                                                                                                                                                                                                                                                                                                                                                                                                                                                                                                                                                                            | Off-site Impressive Aspalley Non 037C1611G  es, etc.)?  Tax Records ss Living Area Firepla Wood                                                                                                                                                                                                                                                                                                                                                                                                                                                                                                                                                                                                                                                                                                                                                                                                                                                                                                                                                                                                                                                                                                                                                                                                                                                                                                                                                                                                                                                                                                                                                                                                                                                                                                                                                                                                                                                                                                                                                                                                                                | ovements - Type halt le FEMA M  Yes No  Prior Inspection Realist/Title Imenities ace(s) # 1 No Istove(s) # 0 Dr                                                                                                                                                                                                                                                                                                                                                                                                                                                                                                                                                                                                                                                                                                                                                                                                                                                                                                                                                                                                                                                                                                                                                                                                                                                                                                                                                                                                                                                                                                                                                                                                                                                                                                                                                                                                                                                                                                                                                                                                                | ap Date 12/21/2018  If Yes, describe  Property Owner  Car Storage  ne  veway # of Cars                                                                                                                                  |                    |
| SITE                | Electricity  Gas  FEMA Special Flood Hazard Area  Yes  Are the utilities and off-site improvements typical  Are there any adverse site conditions or external typical  Source(s) Used for Physical Characteristics of Pr  Other (describe)  Online Mapping  General Description  Units  One  One with Accessory Unit  # of Stories  1  Type  Det.  Att.  S-Det./End Unit                                                                                                                                                                                                                                                                                                                                                                                                                                                                                                                                                                                                                                                                                                                                                                                                                                                                                                                                                                                                                                                                                                                                                                                                                                                                                                                                                                                                                                                                                                                                                                                                                                                                                                                                                       | No FE for the market factors (easen operty   Go Concrete Full Base Partial B                                                                                                                                                                                                                                                                                                                                                                                                                                                                                                                                                                                                                                                                                                                                                                                                                                                                                                                                                                                                                                                                                                                                                                                                                                                                                                                                                                                                                                                                                                                                                                                                                                                                                                                                                                                                                                                                                                                                                                                                                                                   | Water Sanitary Sewer  | FEMA Map # 06  No If No, describe lental conditions, land use services and bata Source for Grossian Heating/Cooling  FWA HWBB  Radiant  Other                                                                                                                                                                                                                                                                                                                                                                                                                                                                                                                                                                                                                                                                                                                                                                                                                                                                                                                                                                                                                                                                                                                                                                                                                                                                                                                                                                                                                                                                                                                                                                                                                                                                                                                                                                                                                                                                                                                                                                                  | Off-site Impr Street Asp Alley Non 037C1611G es, etc.)?  Tax Records ss Living Area A Firepla Wood Patio/                                                                                                                                                                                                                                                                                                                                                                                                                                                                                                                                                                                                                                                                                                                                                                                                                                                                                                                                                                                                                                                                                                                                                                                                                                                                                                                                                                                                                                                                                                                                                                                                                                                                                                                                                                                                                                                                                                                                                                                                                      | ovements - Type halt lee  FEMA M  Yes No  Prior Inspection Realist/Title menities ace(s) # 1 No stove(s) # 0 Drivew Deck Slab Drivew                                                                                                                                                                                                                                                                                                                                                                                                                                                                                                                                                                                                                                                                                                                                                                                                                                                                                                                                                                                                                                                                                                                                                                                                                                                                                                                                                                                                                                                                                                                                                                                                                                                                                                                                                                                                                                                                                                                                                                                           | ap Date 12/21/2018  If Yes, describe  Property Owner  Car Storage  ne  iveway # of Cars ay Surface Concre                                                                                                               | 1                  |
| SITE                | Electricity  Gas  FEMA Special Flood Hazard Area  Yes  Are the utilities and off-site improvements typical  Are there any adverse site conditions or external to the second state of the s | operty  Gold Concrete Full Base Partial B Exterior Walls                                                                                                                                                                                                                                                                                                                                                                                                                                                                                                                                                                                                                                                                                                                                                                                                                                                                                                                                                                                                                                                                                                                                                                                                                                                                                                                                                                                                                                                                                                                                                                                                                                                                                                                                                                                                                                                                                                                                                                                                                                                                       | Water Sanitary Sewer  | FEMA Map # 06  No If No, describe lental conditions, land use services for Grossian Heating/Cooling  FWA Heating/Cooling  Radiant  Other  Fuel Gas                                                                                                                                                                                                                                                                                                                                                                                                                                                                                                                                                                                                                                                                                                                                                                                                                                                                                                                                                                                                                                                                                                                                                                                                                                                                                                                                                                                                                                                                                                                                                                                                                                                                                                                                                                                                                                                                                                                                                                             | Off-site Impr Street Asp Alley Non 037C1611G es, etc.)?  Tax Records ss Living Area Firepla Wood Patio/ Porch                                                                                                                                                                                                                                                                                                                                                                                                                                                                                                                                                                                                                                                                                                                                                                                                                                                                                                                                                                                                                                                                                                                                                                                                                                                                                                                                                                                                                                                                                                                                                                                                                                                                                                                                                                                                                                                                                                                                                                                                                  | ovements - Type halt lee  FEMA M  Yes No  Prior Inspection Realist/Title menities ace(s) # 1 No listove(s) # 0 Drivew Slab X Ga                                                                                                                                                                                                                                                                                                                                                                                                                                                                                                                                                                                                                                                                                                                                                                                                                                                                                                                                                                                                                                                                                                                                                                                                                                                                                                                                                                                                                                                                                                                                                                                                                                                                                                                                                                                                                                                                                                                                                                                                | ap Date 12/21/2018  If Yes, describe  Property Owner  Car Storage  In Expense of Cars and Surface Concretage # of Cars                                                                                                  | 1                  |
| SITE                | Electricity  Gas  FEMA Special Flood Hazard Area  Yes  Are the utilities and off-site improvements typical  Are there any adverse site conditions or external typical  Source(s) Used for Physical Characteristics of Pr  Other (describe)  General Description  Units  One  One with Accessory Unit  # of Stories  1  Type  Det.  Att.  S-Det./End Unit  Existing  Proposed  Under Const.  Design (Style)  Spanish                                                                                                                                                                                                                                                                                                                                                                                                                                                                                                                                                                                                                                                                                                                                                                                                                                                                                                                                                                                                                                                                                                                                                                                                                                                                                                                                                                                                                                                                                                                                                                                                                                                                                                            | operty  Go Concrete Full Base Partial B Exterior Walls Roof Surface                                                                                                                                                                                                                                                                                                                                                                                                                                                                                                                                                                                                                                                                                                                                                                                                                                                                                                                                                                                                                                                                                                                                                                                                                                                                                                                                                                                                                                                                                                                                                                                                                                                                                                                                                                                                                                                                                                                                                                                                                                                            | Water Sanitary Sewer Sewer Sanitary Sewer Sewer Sanitary Sewer  | FEMA Map # 06  No If No, describe nental conditions, land us  S Assessment and Data Source for Grossian Heating/Cooling  FWA HWBB Radiant Other  Fuel Gas Central Air Condition                                                                                                                                                                                                                                                                                                                                                                                                                                                                                                                                                                                                                                                                                                                                                                                                                                                                                                                                                                                                                                                                                                                                                                                                                                                                                                                                                                                                                                                                                                                                                                                                                                                                                                                                                                                                                                                                                                                                                | Off-site Impr Street Asp Alley Non 037C1611G es, etc.)?  Tax Records ss Living Area Wood Patio/ Porch ning Pool                                                                                                                                                                                                                                                                                                                                                                                                                                                                                                                                                                                                                                                                                                                                                                                                                                                                                                                                                                                                                                                                                                                                                                                                                                                                                                                                                                                                                                                                                                                                                                                                                                                                                                                                                                                                                                                                                                                                                                                                                | ovements - Type halt le FEMA M  Yes No Prior Inspection Realist/Title menities ace(s) # 1 No Istove(s) # 0 Drivew Slab Slab Calc None Calc No                                                                                                                                                                                                                                                                                                                                                                                                                                                                                                                                                                                                                                                                                                                                                                                                                                                                                                                                                                                                                                                                                                                                                                                                                                                                                                                                                                                                                                                                                                                                                                                                                                                                                                                                                                                                                                                                                                                                                                                  | ap Date 12/21/2018  If Yes, describe  Property Owner  Car Storage  Ine  Ine  Ine  Ine  Ine  Ine  Ine  I                                                                                                                 | 1<br>ete<br>1<br>0 |
| SITE                | Electricity  Gas  FEMA Special Flood Hazard Area  Yes  Are the utilities and off-site improvements typical  Are there any adverse site conditions or external typical  Source(s) Used for Physical Characteristics of Pr  Other (describe)  General Description  Units  One  One with Accessory Unit  # of Stories  1  Type  Det.  Att.  S-Det./End Unit  Existing  Proposed  Under Const.  Design (Style)  Spanish  Year Built  1924                                                                                                                                                                                                                                                                                                                                                                                                                                                                                                                                                                                                                                                                                                                                                                                                                                                                                                                                                                                                                                                                                                                                                                                                                                                                                                                                                                                                                                                                                                                                                                                                                                                                                          | operty  Go Concrete Full Base Partial B Exterior Walls Roof Surface                                                                                                                                                                                                                                                                                                                                                                                                                                                                                                                                                                                                                                                                                                                                                                                                                                                                                                                                                                                                                                                                                                                                                                                                                                                                                                                                                                                                                                                                                                                                                                                                                                                                                                                                                                                                                                                                                                                                                                                                                                                            | Water Sanitary Sewer Sewer Sanitary Sewer Sewer Sanitary Sewer  | FEMA Map # 06  No If No, describe lental conditions, land use services for Grossian Heating/Cooling  FWA Heating/Cooling  Radiant  Other  Fuel Gas                                                                                                                                                                                                                                                                                                                                                                                                                                                                                                                                                                                                                                                                                                                                                                                                                                                                                                                                                                                                                                                                                                                                                                                                                                                                                                                                                                                                                                                                                                                                                                                                                                                                                                                                                                                                                                                                                                                                                                             | Off-site Impr Street Asp Alley Non 037C1611G es, etc.)?  Tax Records ss Living Area Wood Patio/ Porch ning Pool                                                                                                                                                                                                                                                                                                                                                                                                                                                                                                                                                                                                                                                                                                                                                                                                                                                                                                                                                                                                                                                                                                                                                                                                                                                                                                                                                                                                                                                                                                                                                                                                                                                                                                                                                                                                                                                                                                                                                                                                                | ovements - Type halt le FEMA M  Yes No Prior Inspection Realist/Title menities ace(s) # 1 No Istove(s) # 0 Drivew Slab Slab Calc None Calc No                                                                                                                                                                                                                                                                                                                                                                                                                                                                                                                                                                                                                                                                                                                                                                                                                                                                                                                                                                                                                                                                                                                                                                                                                                                                                                                                                                                                                                                                                                                                                                                                                                                                                                                                                                                                                                                                                                                                                                                  | ap Date 12/21/2018  If Yes, describe  Property Owner  Car Storage  In Expense of Cars and Surface Concretage # of Cars                                                                                                  | 1<br>ete<br>1<br>0 |
| SITE                | Electricity  Gas  FEMA Special Flood Hazard Area  Yes  Are the utilities and off-site improvements typical  Are there any adverse site conditions or external factoristics of Pr  Other (describe)  General Description  Units  One  One with Accessory Unit  # of Stories  1  Type  Det.  Att.  S-Det./End Unit  Existing  Proposed  Under Const.  Design (Style)  Spanish  Year Built  1924  Effective Age (Yrs)  20                                                                                                                                                                                                                                                                                                                                                                                                                                                                                                                                                                                                                                                                                                                                                                                                                                                                                                                                                                                                                                                                                                                                                                                                                                                                                                                                                                                                                                                                                                                                                                                                                                                                                                         | operty  Gill Concrete Full Base Partial B Exterior Walls Roof Surface Gutters & Do Window Type                                                                                                                                                                                                                                                                                                                                                                                                                                                                                                                                                                                                                                                                                                                                                                                                                                                                                                                                                                                                                                                                                                                                                                                                                                                                                                                                                                                                                                                                                                                                                                                                                                                                                                                                                                                                                                                                                                                                                                                                                                 | Water Sanitary Sewer Sewer Sanitary Sewer Sewer Sanitary Sewer  | FEMA Map # 06  No If No, describe nental conditions, land use  S Assessment and Data Source for Grossian Heating/Cooling  FWA HWBB  Radiant  Other  Fuel Gas  Central Air Condition  Individual  Other                                                                                                                                                                                                                                                                                                                                                                                                                                                                                                                                                                                                                                                                                                                                                                                                                                                                                                                                                                                                                                                                                                                                                                                                                                                                                                                                                                                                                                                                                                                                                                                                                                                                                                                                                                                                                                                                                                                         | Off-site Impr Street Asp Alley Non 037C1611G es, etc.)?  Tax Records Street Asp A Firepla Wood Patio/ Porch ning Pool Fence Other                                                                                                                                                                                                                                                                                                                                                                                                                                                                                                                                                                                                                                                                                                                                                                                                                                                                                                                                                                                                                                                                                                                                                                                                                                                                                                                                                                                                                                                                                                                                                                                                                                                                                                                                                                                                                                                                                                                                                                                              | ovements - Type halt le  FEMA M  Yes  No  Prior Inspection Realist/Title menities ace(s) # 1 No Deck Slab Drivew Slab                                                                                                                                                                                                                                                                                                                                                                                                                                                                                                                                                                                                                                                                                                                                                                                                                                                                                                                                                                                                                                                                                                                                                                                                                                                                                                                                                                                                                                                                                                                                                                                                                                                                                                                                                                                                                                                                                                                                                                                                          | ap Date 12/21/2018  If Yes, describe  Property Owner  Car Storage  Ine  Ine  Ine  Ine  Ine  Ine  Ine  I                                                                                                                 | 1<br>ete<br>1<br>0 |
| SITE                | Electricity  Gas  FEMA Special Flood Hazard Area  Yes  Are the utilities and off-site improvements typical  Are there any adverse site conditions or external typical  Source(s) Used for Physical Characteristics of Pr  Other (describe)  General Description  Units  One  One with Accessory Unit  # of Stories  1  Type  Det.  Att.  S-Det./End Unit  Existing  Proposed  Under Const.  Design (Style)  Spanish  Year Built  1924                                                                                                                                                                                                                                                                                                                                                                                                                                                                                                                                                                                                                                                                                                                                                                                                                                                                                                                                                                                                                                                                                                                                                                                                                                                                                                                                                                                                                                                                                                                                                                                                                                                                                          | operty  Gold Concrete Partial B Exterior Walls Roof Surface Gutters & Do                                                                                                                                                                                                                                                                                                                                                                                                                                                                                                                                                                                                                                                                                                                                                                                                                                                                                                                                                                                                                                                                                                                                                                                                                                                                                                                                                                                                                                                                                                                                                                                                                                                                                                                                                                                                                                                                                                                                                                                                                                                       | Water Sanitary Sewer Sewer Sanitary Sewer Sewer Sanitary Sewer  | FEMA Map # 06  No If No, describe nental conditions, land use  S Assessment and Data Source for Grossian Heating/Cooling  FWA HWBB  Radiant  Other  Fuel Gas  Central Air Condition                                                                                                                                                                                                                                                                                                                                                                                                                                                                                                                                                                                                                                                                                                                                                                                                                                                                                                                                                                                                                                                                                                                                                                                                                                                                                                                                                                                                                                                                                                                                                                                                                                                                                                                                                                                                                                                                                                                                            | Off-site Impr Street Asp Alley Non 037C1611G es, etc.)?  Tax Records Street Asp A Firepla Wood Patio/ Porch ning Pool Fence Other                                                                                                                                                                                                                                                                                                                                                                                                                                                                                                                                                                                                                                                                                                                                                                                                                                                                                                                                                                                                                                                                                                                                                                                                                                                                                                                                                                                                                                                                                                                                                                                                                                                                                                                                                                                                                                                                                                                                                                                              | ovements - Type halt le  FEMA M  Yes  No  Prior Inspection Realist/Title menities ace(s) # 1 No Deck Slab Drivew Slab Sab None Ca Blockwall At None BB                                                                                                                                                                                                                                                                                                                                                                                                                                                                                                                                                                                                                                                                                                                                                                                                                                                                                                                                                                                                                                                                                                                                                                                                                                                                                                                                                                                                                                                                                                                                                                                                                                                                                                                                                                                                                                                                                                                                                                         | ap Date 12/21/2018  If Yes, describe  If Yes, describe  Property Owner  Car Storage  ne  veway # of Cars  ay Surface Concre  rage # of Cars  rport # of Cars  ached Detached  iit-in                                    | 1<br>ete<br>1<br>0 |
|                     | Electricity  Gas  FEMA Special Flood Hazard Area  Yes  Are the utilities and off-site improvements typical  Are there any adverse site conditions or external typical  Are there any adverse site conditions or external typical  Control of Physical Characteristics of Price Other (describe)  Online Mapping  General Description  Units  One  One with Accessory Unit  of Stories  1  Type  Det.  Att.  S-Det./End Unit  Existing  Proposed  Under Const.  Design (Style)  Spanish  Year Built  1924  Effective Age (Yrs)  Refrigerator  Range/Oven                                                                                                                                                                                                                                                                                                                                                                                                                                                                                                                                                                                                                                                                                                                                                                                                                                                                                                                                                                                                                                                                                                                                                                                                                                                                                                                                                                                                                                                                                                                                                                        | operty  Gill Concrete Full Base Partial B Exterior Walls Roof Surface Gutters & Do Window Type                                                                                                                                                                                                                                                                                                                                                                                                                                                                                                                                                                                                                                                                                                                                                                                                                                                                                                                                                                                                                                                                                                                                                                                                                                                                                                                                                                                                                                                                                                                                                                                                                                                                                                                                                                                                                                                                                                                                                                                                                                 | Water Sanitary Sewer Sew | FEMA Map # 06  No If No, describe nental conditions, land use  S Assessment and Data Source for Grossian Heating/Cooling  FWA HWBB  Radiant  Other  Fuel Gas  Central Air Condition  Individual  Other                                                                                                                                                                                                                                                                                                                                                                                                                                                                                                                                                                                                                                                                                                                                                                                                                                                                                                                                                                                                                                                                                                                                                                                                                                                                                                                                                                                                                                                                                                                                                                                                                                                                                                                                                                                                                                                                                                                         | Off-site Impr Street Asp Alley Non 037C1611G  es, etc.)?  Tax Records Ss Living Area Patio/ Wood Patio/ Porch ning Pool Fence Other Other Other                                                                                                                                                                                                                                                                                                                                                                                                                                                                                                                                                                                                                                                                                                                                                                                                                                                                                                                                                                                                                                                                                                                                                                                                                                                                                                                                                                                                                                                                                                                                                                                                                                                                                                                                                                                                                                                                                                                                                                                | ovements - Type halt le FEMA M  Yes No  Prior Inspection Realist/Title menities ace(s) # 1 No lstove(s) # 0 Drivew Slab Drivew Slab Slab None Ca Blockwall At None Bi                                                                                                                                                                                                                                                                                                                                                                                                                                                                                                                                                                                                                                                                                                                                                                                                                                                                                                                                                                                                                                                                                                                                                                                                                                                                                                                                                                                                                                                                                                                                                                                                                                                                                                                                                                                                                                                                                                                                                          | ap Date 12/21/2018  If Yes, describe  Property Owner  Car Storage  ne iveway # of Cars ay Surface Concre rage # of Cars rport # of Cars ached Detached ilt-in                                                           | 1<br>ete<br>1<br>0 |
|                     | Electricity  Gas  FEMA Special Flood Hazard Area  Yes  Are the utilities and off-site improvements typical  Are there any adverse site conditions or external typical  Are there any adverse site conditions or external typical  Control of Physical Characteristics of Price Other (describe)  Online Mapping  General Description  Units  One  One with Accessory Unit  of Stories  1  Type  Det.  Att.  S-Det./End Unit  Existing  Proposed  Under Const.  Design (Style)  Spanish  Year Built  1924  Effective Age (Yrs)  Refrigerator  Range/Oven                                                                                                                                                                                                                                                                                                                                                                                                                                                                                                                                                                                                                                                                                                                                                                                                                                                                                                                                                                                                                                                                                                                                                                                                                                                                                                                                                                                                                                                                                                                                                                        | operty  Gi Concrete Full Base Partial B Exterior Walls Roof Surface Gutters & Do Window Type Dishwa 6 Rooms                                                                                                                                                                                                                                                                                                                                                                                                                                                                                                                                                                                                                                                                                                                                                                                                                                                                                                                                                                                                                                                                                                                                                                                                                                                                                                                                                                                                                                                                                                                                                                                                                                                                                                                                                                                                                                                                                                                                                                                                                    | Water Sanitary Sewer Sewer Sanitary Sewer Sewer Sanitary Sewer Sew | FEMA Map # 06  No If No, describe lental conditions, land use lental conditions, land use lental conditions, land use lental conditions.  Assessment and Data Source for Grost Heating/Cooling  FWA HWBB Radiant Other Fuel Gas Central Air Conditions Individual Other Crowave Washer/E                                                                                                                                                                                                                                                                                                                                                                                                                                                                                                                                                                                                                                                                                                                                                                                                                                                                                                                                                                                                                                                                                                                                                                                                                                                                                                                                                                                                                                                                                                                                                                                                                                                                                                                                                                                                                                       | Off-site Impr Street Asp Alley Non 037C1611G  es, etc.)?  Tax Records Ss Living Area Patio/ Porch ing Pool Cryer Other 1,98                                                                                                                                                                                                                                                                                                                                                                                                                                                                                                                                                                                                                                                                                                                                                                                                                                                                                                                                                                                                                                                                                                                                                                                                                                                                                                                                                                                                                                                                                                                                                                                                                                                                                                                                                                                                                                                                                                                                                                                                    | ovements - Type halt lee  FEMA M  Yes No  Prior Inspection Realist/Title menities ace(s) # 1 No Stove(s) # 0 Drivew Slab Slab Ga None Ga Blockwall At None Blockesribe) Fan/Hooc 4 Square Feet of Gross                                                                                                                                                                                                                                                                                                                                                                                                                                                                                                                                                                                                                                                                                                                                                                                                                                                                                                                                                                                                                                                                                                                                                                                                                                                                                                                                                                                                                                                                                                                                                                                                                                                                                                                                                                                                                                                                                                                        | ap Date 12/21/2018  If Yes, describe  Property Owner  Car Storage  ne iveway # of Cars ay Surface Concre rage # of Cars rport # of Cars ached Detached ilt-in                                                           | 1<br>ete<br>1<br>0 |
|                     | Electricity  Gas  FEMA Special Flood Hazard Area  Yes  Are the utilities and off-site improvements typical  Are there any adverse site conditions or external typical  Are there any adverse site conditions or external typical  Control of Physical Characteristics of Price Other (describe)  Online Mapping  General Description  Units  One  One with Accessory Unit  of Stories  1  Type  Det.  Att.  S-Det./End Unit  Existing  Proposed  Under Const.  Design (Style)  Spanish  Year Built  1924  Effective Age (Yrs)  Refrigerator  Range/Oven                                                                                                                                                                                                                                                                                                                                                                                                                                                                                                                                                                                                                                                                                                                                                                                                                                                                                                                                                                                                                                                                                                                                                                                                                                                                                                                                                                                                                                                                                                                                                                        | operty  Gi Concrete Full Base Partial B Exterior Walls Roof Surface Gutters & Do Window Type Dishwa 6 Rooms                                                                                                                                                                                                                                                                                                                                                                                                                                                                                                                                                                                                                                                                                                                                                                                                                                                                                                                                                                                                                                                                                                                                                                                                                                                                                                                                                                                                                                                                                                                                                                                                                                                                                                                                                                                                                                                                                                                                                                                                                    | Water Sanitary Sewer Sewer Sanitary Sewer  | FEMA Map # 06  No If No, describe lental conditions, land use lental conditions, land use lental conditions, land use lental conditions.  Assessment and Data Source for Grost Heating/Cooling  FWA HWBB Radiant Other Fuel Gas Central Air Conditions Individual Other Crowave Washer/E                                                                                                                                                                                                                                                                                                                                                                                                                                                                                                                                                                                                                                                                                                                                                                                                                                                                                                                                                                                                                                                                                                                                                                                                                                                                                                                                                                                                                                                                                                                                                                                                                                                                                                                                                                                                                                       | Off-site Impr Street Asp Alley Non 037C1611G  es, etc.)?  Tax Records Ss Living Area Patio/ Porch ing Pool Cryer Other 1,98                                                                                                                                                                                                                                                                                                                                                                                                                                                                                                                                                                                                                                                                                                                                                                                                                                                                                                                                                                                                                                                                                                                                                                                                                                                                                                                                                                                                                                                                                                                                                                                                                                                                                                                                                                                                                                                                                                                                                                                                    | ovements - Type halt lee  FEMA M  Yes No  Prior Inspection Realist/Title menities ace(s) # 1 No Stove(s) # 0 Drivew Slab Slab Ga None Ga Blockwall At None Blockesribe) Fan/Hooc 4 Square Feet of Gross                                                                                                                                                                                                                                                                                                                                                                                                                                                                                                                                                                                                                                                                                                                                                                                                                                                                                                                                                                                                                                                                                                                                                                                                                                                                                                                                                                                                                                                                                                                                                                                                                                                                                                                                                                                                                                                                                                                        | ap Date 12/21/2018  If Yes, describe  Property Owner  Car Storage  ne iveway # of Cars ay Surface Concre rage # of Cars rport # of Cars ached Detached ilt-in                                                           | 1<br>ete<br>1<br>0 |
|                     | Electricity  Gas  FEMA Special Flood Hazard Area  Yes  Are the utilities and off-site improvements typical  Are there any adverse site conditions or external typical  Are there any adverse site conditions or external typical  Control of Physical Characteristics of Price Other (describe)  Online Mapping  General Description  Units  One  One with Accessory Unit  of Stories  1  Type  Det.  Att.  S-Det./End Unit  Existing  Proposed  Under Const.  Design (Style)  Spanish  Year Built  1924  Effective Age (Yrs)  Refrigerator  Range/Oven                                                                                                                                                                                                                                                                                                                                                                                                                                                                                                                                                                                                                                                                                                                                                                                                                                                                                                                                                                                                                                                                                                                                                                                                                                                                                                                                                                                                                                                                                                                                                                        | operty  Go Concrete Full Base Partial B Exterior Walls Roof Surface Gutters & Do Window Type Mindow  | Water Sanitary Sewer  | FEMA Map # 06  No If No, describe lental conditions, land use lental conditions, land use lental conditions, land use lental conditions.  S Assessment and Data Source for Grost Heating/Cooling  FWA HWBB Radiant Other Fuel Gas Central Air Conditions Individual Other Crowave Washer/Exercited Washer/Exercited Research                                                                                                                                                                                                                                                                                                                                                                                                                                                                                                                                                                                                                                                                                                                                                                                                                                                                                                                                                                                                                                                                                                                                                                                                                                                                                                                                                                                                                                                                                                                                                                                                                                                                                                                                                                                                   | Off-site Impr Street Asp Alley Non 037C1611G  es, etc.)?  Tax Records Ss Living Area Patio/ Porch ning Pool Fence Oryer Other  | ovements - Type halt lee  FEMA M  Yes No  Prior Inspection Realist/Title menities ace(s) # 1 No let None Ca Blockwall At None Bu (describe) Fan/Hood 4 Square Feet of Gross our inspection.                                                                                                                                                                                                                                                                                                                                                                                                                                                                                                                                                                                                                                                                                                                                                                                                                                                                                                                                                                                                                                                                                                                                                                                                                                                                                                                                                                                                                                                                                                                                                                                                                                                                                                                                                                                                                                                                                                                                    | ap Date 12/21/2018  If Yes, describe  Property Owner  Car Storage  ne iveway # of Cars ay Surface Concre rage # of Cars rport # of Cars ached Detached ilt-in                                                           | 1<br>ete<br>1<br>0 |
|                     | Electricity  Gas  FEMA Special Flood Hazard Area  Yes  Are the utilities and off-site improvements typical  Are there any adverse site conditions or external typical  Are there any adverse site conditions or external typical  Control of Physical Characteristics of Price Other (describe)  Online Mapping  General Description  Units  One  One with Accessory Unit  of Stories  1  Type  Det.  Att.  S-Det./End Unit  Existing  Proposed  Under Const.  Design (Style)  Spanish  Year Built  1924  Effective Age (Yrs)  Refrigerator  Range/Oven                                                                                                                                                                                                                                                                                                                                                                                                                                                                                                                                                                                                                                                                                                                                                                                                                                                                                                                                                                                                                                                                                                                                                                                                                                                                                                                                                                                                                                                                                                                                                                        | operty  Go Concrete Full Base Partial B Exterior Walls Roof Surface Gutters & Do Window Typi Dishwa 6 Rooms etc.)                                                                                                                                                                                                                                                                                                                                                                                                                                                                                                                                                                                                                                                                                                                                                                                                                                                                                                                                                                                                                                                                                                                                                                                                                                                                                                                                                                                                                                                                                                                                                                                                                                                                                                                                                                                                                                                                                                                                                                                                              | Water Sanitary Sewer  | FEMA Map # 06  No If No, describe lental conditions, land us  S Assessment and Data Source for Grossing Heating/Cooling  FWA HWBB Radiant Other Fuel Gas Central Air Condition Individual Other Crowave Washer/I 2.0 Bath(senergy efficient items                                                                                                                                                                                                                                                                                                                                                                                                                                                                                                                                                                                                                                                                                                                                                                                                                                                                                                                                                                                                                                                                                                                                                                                                                                                                                                                                                                                                                                                                                                                                                                                                                                                                                                                                                                                                                                                                              | Off-site Impr Street Asp Alley Non 037C1611G es, etc.)?  Tax Records Es Living Area Patio/ Porch ing Pool Fence Other (0) 1,98 is noted during remodeling, etc.).                                                                                                                                                                                                                                                                                                                                                                                                                                                                                                                                                                                                                                                                                                                                                                                                                                                                                                                                                                                                                                                                                                                                                                                                                                                                                                                                                                                                                                                                                                                                                                                                                                                                                                                                                                                                                                                                                                                                                              | ovements - Type halt lee  FEMA M  Yes No  Prior Inspection Realist/Title menities ace(s) # 1 No Boto None Ca Blockwall At None Bu (describe) Fan/Hood 4 Square Feet of Gross our inspection.  C3;Per external                                                                                                                                                                                                                                                                                                                                                                                                                                                                                                                                                                                                                                                                                                                                                                                                                                                                                                                                                                                                                                                                                                                                                                                                                                                                                                                                                                                                                                                                                                                                                                                                                                                                                                                                                                                                                                                                                                                  | ap Date 12/21/2018  If Yes, describe  If Yes, describe  Property Owner  Car Storage  Ine  Ine  Ine  Ine  Ine  Ine  Ine  I                                                                                               | 1<br>ete<br>1<br>0 |
| IMPROVEMENTS SITE   | Electricity  Gas  FEMA Special Flood Hazard Area  Yes  Are the utilities and off-site improvements typical  Are there any adverse site conditions or external typical  Source(s) Used for Physical Characteristics of Pr  Other (describe)  General Description  Units  One  One with Accessory Unit  one  For Stories  Type  Det.  Att.  S-Det./End Unit  Existing  Proposed  Under Const.  Design (Style)  Spanish  Year Built  1924  Effective Age (Yrs)  20  Appliances  Refrigerator  Range/Oven  Finished area above grade contains:  Additional features (special energy efficient items)  Describe the condition of the property and data so subject's features may include: Firep                                                                                                                                                                                                                                                                                                                                                                                                                                                                                                                                                                                                                                                                                                                                                                                                                                                                                                                                                                                                                                                                                                                                                                                                                                                                                                                                                                                                                                     | operty  Gi Concrete Full Base Partial B Exterior Walls Roof Surface Gutters & Do Window Type Mindow Type Cource(s) (includace; 3 Bec                                                                                                                                                                                                                                                                                                                                                                                                                                                                                                                                                                                                                                                                                                                                                                                                                                                                                                                                                                                                                                                                                                                                                                                                                                                                                                                                                                                                                                                                                                                                                                                                                                                                                                                                                                                                                                                                                                                                                                                           | Water Sanitary Sewer Sew | FEMA Map # 06  No If No, describe nental conditions, land us  S Assessment and Data Source for Grossian Heating/Cooling  FWA HWBB Radiant Other Fuel Gas Central Air Condition Individual Other Crowave Washer/It 2.0 Bath(senergy efficient item)                                                                                                                                                                                                                                                                                                                                                                                                                                                                                                                                                                                                                                                                                                                                                                                                                                                                                                                                                                                                                                                                                                                                                                                                                                                                                                                                                                                                                                                                                                                                                                                                                                                                                                                                                                                                                                                                             | Off-site Impr Street Asp Alley Non 037C1611G es, etc.)?  Tax Records Es Living Area Patio/ Porch ing Pool Fence Other Other Other In 1,98 es noted during remodeling, etc.).                                                                                                                                                                                                                                                                                                                                                                                                                                                                                                                                                                                                                                                                                                                                                                                                                                                                                                                                                                                                                                                                                                                                                                                                                                                                                                                                                                                                                                                                                                                                                                                                                                                                                                                                                                                                                                                                                                                                                   | ovements - Type halt le  FEMA M  Yes No  Prior Inspection Realist/Title menities ace(s) # 1 No Both None Ca Blockwall At None Ca; Per extered the Ca; A Square Feet of Gross Our inspection.  C3;Per extered the Carage                                                                                                                                                                                                                                                                                                                                                                                                                                                                                                                                                                                                                                                                                                                                                                                                                                                                                                                                                                                                                                                                                                                                                                                                                                                                                                                                                                                                                                                                                                                                                                                                                                                                                                                                                                                                              | ap Date 12/21/2018  If Yes, describe  If Yes, describe  Car Storage  Ine  Iveway # of Cars  ay Surface Concre  rage # of Cars  ached Detached  ilt-in  Living Area Above Grade  erior inspection,  ; Newer exterior     | 1<br>ete<br>1<br>0 |
|                     | Electricity  Gas  FEMA Special Flood Hazard Area  Are the utilities and off-site improvements typical Are there any adverse site conditions or external factoristics of Pr  Other (describe)  General Description  Units  One  One with Accessory Unit  one  For Stories  1  Type  Det.  Att.  S-Det./End Unit  Existing  Proposed  Under Const.  Design (Style)  Spanish  Year Built  1924  Effective Age (Yrs)  20  Appliances  Refrigerator  Range/Oven  Finished area above grade contains:  Additional features (special energy efficient items)  Describe the condition of the property and data so subject's features may include: Firep paint. The subject property may be conditions.                                                                                                                                                                                                                                                                                                                                                                                                                                                                                                                                                                                                                                                                                                                                                                                                                                                                                                                                                                                                                                                                                                                                                                                                                                                                                                                                                                                                                                 | operty  Gillians Operty  Gillians Operty  Gillians Operty  Gillians Operty  Full Base Opertion Operty  Full Base Opertion Operty  Gillians Opertion | Water Sanitary Sewer Sew | FEMA Map # 06 No If No, describe nental conditions, land use  S Assessment and Data Source for Grossian Heating/Cooling FWA HWBB Radiant Other Fuel Gas Central Air Condition Individual Other Crowave Washer/Extra Air Condition Extra Air Condition Condition Condition Reference Condition  | Off-site Impr Street Asp Alley Non 037C1611G es, etc.)?  Tax Records SE Living Area Patio/ Porch ning Pool Fence Other Other Other In 1,98 ns noted during remodeling, etc.). Ind porch; Deta                                                                                                                                                                                                                                                                                                                                                                                                                                                                                                                                                                                                                                                                                                                                                                                                                                                                                                                                                                                                                                                                                                                                                                                                                                                                                                                                                                                                                                                                                                                                                                                                                                                                                                                                                                                                                                                                                                                                  | ovements - Type halt le  FEMA M  Yes No  Prior Inspection Realist/Title menities ace(s) # 1 No Between No Slab Slab Drivew Slab Slab At None Slab At None Between None Gescribe) Fan/Hood 4 Square Feet of Gross I our inspection.  C3;Per extered the At Actached 1-Car Garage map suggests subjection                                                                                                                                                                                                                                                                                                                                                                                                                                                                                                                                                                                                                                                                                                                                                                                                                                                                                                                                                                                                                                                                                                                                                                                                                                                                                                                                                                                                                                                                                                                                                                                                                                                                                                                                                                                                                        | ap Date 12/21/2018  If Yes, describe  If Yes, describe  Car Storage  Ine  Iveway # of Cars  Irage # of Cars  Irage # of Cars  Irage # of Cars  It in  ILiving Area Above Grade  Perior inspection,  It is being used as | 1<br>ete<br>1<br>0 |
|                     | Electricity  Gas  FEMA Special Flood Hazard Area  Yes  Are the utilities and off-site improvements typical  Are there any adverse site conditions or external factoristics of Pr  Other (describe)  General Description  Units  One  One with Accessory Unit  # of Stories  1  Type  Det.  Att.  S-Det./End Unit  Existing  Proposed  Under Const.  Design (Style)  Spanish  Year Built  1924  Effective Age (Yrs)  20  Appliances  Refrigerator  Range/Oven  Finished area above grade contains:  Additional features (special energy efficient items)  Describe the condition of the property and data so subject's features may include: Firep paint. The subject property may be cochildren daycare, extraordinary assuri                                                                                                                                                                                                                                                                                                                                                                                                                                                                                                                                                                                                                                                                                                                                                                                                                                                                                                                                                                                                                                                                                                                                                                                                                                                                                                                                                                                                  | operty  Gillians Operty  Gillians Operty  Gillians Operty  Gillians Operty  Full Base Opertion Operty  Full Base Opertion Operty  Gillians Opertion | Water Sanitary Sewer Sew | FEMA Map # 06 No If No, describe nental conditions, land use  S Assessment and Data Source for Grossian Heating/Cooling FWA HWBB Radiant Other Fuel Gas Central Air Condition Individual Other Crowave Washer/Extra Air Condition Extra Air Condition Condition Condition Reference Condition  | Off-site Impr Street Asp Alley Non 037C1611G es, etc.)?  Tax Records SE Living Area Patio/ Porch ning Pool Fence Other Other Other In 1,98 ns noted during remodeling, etc.). Ind porch; Deta                                                                                                                                                                                                                                                                                                                                                                                                                                                                                                                                                                                                                                                                                                                                                                                                                                                                                                                                                                                                                                                                                                                                                                                                                                                                                                                                                                                                                                                                                                                                                                                                                                                                                                                                                                                                                                                                                                                                  | ovements - Type halt le  FEMA M  Yes No  Prior Inspection Realist/Title menities ace(s) # 1 No Between No Slab Slab Drivew Slab Slab At None Slab At None Between None Gescribe) Fan/Hood 4 Square Feet of Gross I our inspection.  C3;Per extered the At Actached 1-Car Garage map suggests subjection                                                                                                                                                                                                                                                                                                                                                                                                                                                                                                                                                                                                                                                                                                                                                                                                                                                                                                                                                                                                                                                                                                                                                                                                                                                                                                                                                                                                                                                                                                                                                                                                                                                                                                                                                                                                                        | ap Date 12/21/2018  If Yes, describe  If Yes, describe  Car Storage  Ine  Iveway # of Cars  Irage # of Cars  Irage # of Cars  Irage # of Cars  It in  ILiving Area Above Grade  Perior inspection,  It is being used as | 1<br>ete<br>1<br>0 |
|                     | Electricity  Gas  FEMA Special Flood Hazard Area  Are the utilities and off-site improvements typical Are there any adverse site conditions or external factoristics of Pr  Other (describe)  General Description  Units  One  One with Accessory Unit  one  For Stories  1  Type  Det.  Att.  S-Det./End Unit  Existing  Proposed  Under Const.  Design (Style)  Spanish  Year Built  1924  Effective Age (Yrs)  20  Appliances  Refrigerator  Range/Oven  Finished area above grade contains:  Additional features (special energy efficient items)  Describe the condition of the property and data so subject's features may include: Firep paint. The subject property may be conditions.                                                                                                                                                                                                                                                                                                                                                                                                                                                                                                                                                                                                                                                                                                                                                                                                                                                                                                                                                                                                                                                                                                                                                                                                                                                                                                                                                                                                                                 | operty  Gillians Operty  Gillians Operty  Gillians Operty  Gillians Operty  Full Base Opertion Operty  Full Base Opertion Operty  Gillians Opertion | Water Sanitary Sewer Sew | FEMA Map # 06 No If No, describe nental conditions, land use  S Assessment and Data Source for Grossian Heating/Cooling FWA HWBB Radiant Other Fuel Gas Central Air Condition Individual Other Crowave Washer/Extra Air Condition Extra Air Condition Condition Condition Reference Condition  | Off-site Impr Street Asp Alley Non 037C1611G es, etc.)?  Tax Records SE Living Area Patio/ Porch ning Pool Fence Other Other Other In 1,98 ns noted during remodeling, etc.). Ind porch; Deta                                                                                                                                                                                                                                                                                                                                                                                                                                                                                                                                                                                                                                                                                                                                                                                                                                                                                                                                                                                                                                                                                                                                                                                                                                                                                                                                                                                                                                                                                                                                                                                                                                                                                                                                                                                                                                                                                                                                  | ovements - Type halt le  FEMA M  Yes No  Prior Inspection Realist/Title menities ace(s) # 1 No Between No Slab Slab Drivew Slab Slab At None Slab At None Between None Gescribe) Fan/Hood 4 Square Feet of Gross I our inspection.  C3;Per extered the At Actached 1-Car Garage map suggests subjection                                                                                                                                                                                                                                                                                                                                                                                                                                                                                                                                                                                                                                                                                                                                                                                                                                                                                                                                                                                                                                                                                                                                                                                                                                                                                                                                                                                                                                                                                                                                                                                                                                                                                                                                                                                                                        | ap Date 12/21/2018  If Yes, describe  If Yes, describe  Car Storage  Ine  Iveway # of Cars  Irage # of Cars  Irage # of Cars  Irage # of Cars  It in  ILiving Area Above Grade  Perior inspection,  It is being used as | 1<br>ete<br>1<br>0 |
|                     | Electricity  Gas  FEMA Special Flood Hazard Area  Yes  Are the utilities and off-site improvements typical  Are there any adverse site conditions or external factoristics of Price Other (describe)  Online Mapping  General Description  Units  One  One with Accessory Unit  # of Stories  1  Type  Det.  Att.  S-Det./End Unit  Existing  Proposed  Under Const.  Design (Style)  Spanish  Year Built  1924  Effective Age (Yrs)  20  Appliances  Refrigerator  Range/Oven  Finished area above grade contains:  Additional features (special energy efficient items)  Describe the condition of the property and data so subject's features may include: Firep paint. The subject property may be cohildren daycare, extraordinary assurprevious inspections of similar use.                                                                                                                                                                                                                                                                                                                                                                                                                                                                                                                                                                                                                                                                                                                                                                                                                                                                                                                                                                                                                                                                                                                                                                                                                                                                                                                                              | operty  Gillians Operty  Gillians Operty  Gillians Operty  Gillians Operty  Full Base Opertion Operty  Full Base Opertion Operty  Gillians Opertion | Mater                                                                                                                                                                                                                                                                                                                                                                                                                                                                                                                                                                                                                                                                                                                                                                                                                                                                                                                                                                                                                                                                                                                                                                                                                                                                                                                                                                                                                                                                                                                                                                                                                                                                                                                                                                                                                                                                                                                                                                                                                                                                                                                          | FEMA Map # 06 No If No, describe nental conditions, land use  S Assessment and Data Source for Grossing Heating/Cooling FWA HWBB Radiant Other Fuel Gas Central Air Condition Individual Other Crowave Washer/E 2.0 Bath(senergy efficient item eterioration, renovations, ificial turf in patio at oper the exterior insignayout to be as same                                                                                                                                                                                                                                                                                                                                                                                                                                                                                                                                                                                                                                                                                                                                                                                                                                                                                                                                                                                                                                                                                                                                                                                                                                                                                                                                                                                                                                                                                                                                                                                                                                                                                                                                                                                | Off-site Impressive Impressive Aspalley Non 037C1611G  es, etc.)?  Tax Records  Sa Living Area  Wood  Patio/ Porch  ining Pool Fence Other  Other  1,98  as noted during  remodeling, etc.).  Ind porch; Deta  Dection. Aerial  Ite as original flo                                                                                                                                                                                                                                                                                                                                                                                                                                                                                                                                                                                                                                                                                                                                                                                                                                                                                                                                                                                                                                                                                                                                                                                                                                                                                                                                                                                                                                                                                                                                                                                                                                                                                                                                                                                                                                                                            | ovements - Type halt lee  FEMA M  Yes No  Prior Inspection Realist/Title menities ace(s) # 1 No  Block Slab Drivew Slab Slab Ga None Ca Blockwall At None Blockwall At None Blockwall At None Gross our inspection.  C3;Per extered 1-Car Garage map suggests subjection with no model Control of the complex of t | ap Date 12/21/2018  If Yes, describe  If Yes, describe  Car Storage  Ine  Ine  Ine  Ine  Ine  Ine  Ine  I                                                                                                               | 1<br>ete<br>1<br>0 |
|                     | Electricity  Gas  FEMA Special Flood Hazard Area  Are the utilities and off-site improvements typical Are there any adverse site conditions or external to the utilities and off-site improvements typical Are there any adverse site conditions or external to the utilities and off-site improvements typical Are there any adverse site conditions or external to the utilities of the ut | operty  Gillians Operty  Gillians Operty  Gillians Operty  Gillians Operty  Full Base Opertion Operty  Full Base Opertion Operty  Gillians Opertion | Mater                                                                                                                                                                                                                                                                                                                                                                                                                                                                                                                                                                                                                                                                                                                                                                                                                                                                                                                                                                                                                                                                                                                                                                                                                                                                                                                                                                                                                                                                                                                                                                                                                                                                                                                                                                                                                                                                                                                                                                                                                                                                                                                          | FEMA Map # 06 No If No, describe nental conditions, land use  S Assessment and Data Source for Grossing Heating/Cooling FWA HWBB Radiant Other Fuel Gas Central Air Condition Individual Other Crowave Washer/E 2.0 Bath(senergy efficient item eterioration, renovations, ificial turf in patio at oper the exterior insignayout to be as same                                                                                                                                                                                                                                                                                                                                                                                                                                                                                                                                                                                                                                                                                                                                                                                                                                                                                                                                                                                                                                                                                                                                                                                                                                                                                                                                                                                                                                                                                                                                                                                                                                                                                                                                                                                | Off-site Impressive Impressive Aspalley Non 037C1611G  es, etc.)?  Tax Records  Sa Living Area  Wood  Patio/ Porch  ining Pool Fence Other  Other  1,98  as noted during  remodeling, etc.).  Ind porch; Deta  Dection. Aerial  Ite as original flo                                                                                                                                                                                                                                                                                                                                                                                                                                                                                                                                                                                                                                                                                                                                                                                                                                                                                                                                                                                                                                                                                                                                                                                                                                                                                                                                                                                                                                                                                                                                                                                                                                                                                                                                                                                                                                                                            | ovements - Type halt lee  FEMA M  Yes No  Prior Inspection Realist/Title menities ace(s) # 1 No  Block Slab Drivew Slab Slab Ga None Ca Blockwall At None Blockwall At None Blockwall At None Gross our inspection.  C3;Per extered 1-Car Garage map suggests subjection with no model Control of the complex of t | ap Date 12/21/2018  If Yes, describe  If Yes, describe  Car Storage  Ine  Iveway # of Cars  Irage # of Cars  Irage # of Cars  Irage # of Cars  It in  ILiving Area Above Grade  Perior inspection,  It is being used as | 1 ete 1 0          |
|                     | Electricity  Gas  FEMA Special Flood Hazard Area  Yes  Are the utilities and off-site improvements typical  Are there any adverse site conditions or external factoristics of Price Other (describe)  Online Mapping  General Description  Units  One  One with Accessory Unit  # of Stories  1  Type  Det.  Att.  S-Det./End Unit  Existing  Proposed  Under Const.  Design (Style)  Spanish  Year Built  1924  Effective Age (Yrs)  20  Appliances  Refrigerator  Range/Oven  Finished area above grade contains:  Additional features (special energy efficient items)  Describe the condition of the property and data so subject's features may include: Firep paint. The subject property may be cohildren daycare, extraordinary assurprevious inspections of similar use.                                                                                                                                                                                                                                                                                                                                                                                                                                                                                                                                                                                                                                                                                                                                                                                                                                                                                                                                                                                                                                                                                                                                                                                                                                                                                                                                              | operty  Gillians Operty  Gillians Operty  Gillians Operty  Gillians Operty  Full Base Opertion Operty  Full Base Opertion Operty  Gillians Opertion | Mater                                                                                                                                                                                                                                                                                                                                                                                                                                                                                                                                                                                                                                                                                                                                                                                                                                                                                                                                                                                                                                                                                                                                                                                                                                                                                                                                                                                                                                                                                                                                                                                                                                                                                                                                                                                                                                                                                                                                                                                                                                                                                                                          | FEMA Map # 06 No If No, describe nental conditions, land use  S Assessment and Data Source for Grossing Heating/Cooling FWA HWBB Radiant Other Fuel Gas Central Air Condition Individual Other Crowave Washer/E 2.0 Bath(senergy efficient item eterioration, renovations, ificial turf in patio at oper the exterior insignayout to be as same                                                                                                                                                                                                                                                                                                                                                                                                                                                                                                                                                                                                                                                                                                                                                                                                                                                                                                                                                                                                                                                                                                                                                                                                                                                                                                                                                                                                                                                                                                                                                                                                                                                                                                                                                                                | Off-site Impressive Impressive Aspalley Non 037C1611G  es, etc.)?  Tax Records  Sa Living Area  Wood  Patio/ Porch  ining Pool Fence Other  Other  1,98  as noted during  remodeling, etc.).  Ind porch; Deta  Dection. Aerial  Ite as original flo                                                                                                                                                                                                                                                                                                                                                                                                                                                                                                                                                                                                                                                                                                                                                                                                                                                                                                                                                                                                                                                                                                                                                                                                                                                                                                                                                                                                                                                                                                                                                                                                                                                                                                                                                                                                                                                                            | ovements - Type halt lee  FEMA M  Yes No  Prior Inspection Realist/Title menities ace(s) # 1 No  Block Slab Drivew Slab Slab Ga None Ca Blockwall At None Blockwall At None Blockwall At None Gross our inspection.  C3;Per extered 1-Car Garage map suggests subjection with no model Control of the complex of t | ap Date 12/21/2018  If Yes, describe  If Yes, describe  Car Storage  Ine  Ine  Ine  Ine  Ine  Ine  Ine  I                                                                                                               | 1 ete 1 0          |
|                     | Electricity  Gas  FEMA Special Flood Hazard Area  Are the utilities and off-site improvements typical Are there any adverse site conditions or external to the utilities and off-site improvements typical Are there any adverse site conditions or external to the utilities and off-site improvements typical Are there any adverse site conditions or external to the utilities of the ut | operty  Gillians Operty  Gillians Operty  Gillians Operty  Gillians Operty  Full Base Opertion Operty  Full Base Opertion Operty  Gillians Opertion | Mater                                                                                                                                                                                                                                                                                                                                                                                                                                                                                                                                                                                                                                                                                                                                                                                                                                                                                                                                                                                                                                                                                                                                                                                                                                                                                                                                                                                                                                                                                                                                                                                                                                                                                                                                                                                                                                                                                                                                                                                                                                                                                                                          | FEMA Map # 06 No If No, describe nental conditions, land use  S Assessment and Data Source for Grossing Heating/Cooling FWA HWBB Radiant Other Fuel Gas Central Air Condition Individual Other Crowave Washer/E 2.0 Bath(senergy efficient item eterioration, renovations, ificial turf in patio at oper the exterior insignayout to be as same                                                                                                                                                                                                                                                                                                                                                                                                                                                                                                                                                                                                                                                                                                                                                                                                                                                                                                                                                                                                                                                                                                                                                                                                                                                                                                                                                                                                                                                                                                                                                                                                                                                                                                                                                                                | Off-site Impressive Impressive Aspalley Non 037C1611G  es, etc.)?  Tax Records  Sa Living Area  Wood  Patio/ Porch  ining Pool Fence Other  Other  1,98  as noted during  remodeling, etc.).  Ind porch; Deta  Dection. Aerial  Ite as original flo                                                                                                                                                                                                                                                                                                                                                                                                                                                                                                                                                                                                                                                                                                                                                                                                                                                                                                                                                                                                                                                                                                                                                                                                                                                                                                                                                                                                                                                                                                                                                                                                                                                                                                                                                                                                                                                                            | ovements - Type halt lee  FEMA M  Yes No  Prior Inspection Realist/Title menities ace(s) # 1 No  Block Slab Drivew Slab Slab Ga None Ca Blockwall At None Blockwall At None Blockwall At None Gross our inspection.  C3;Per extered 1-Car Garage map suggests subjection with no model Control of the complex of t | ap Date 12/21/2018  If Yes, describe  If Yes, describe  Car Storage  Ine  Ine  Ine  Ine  Ine  Ine  Ine  I                                                                                                               | 1 ete 1 0          |
|                     | Electricity  Gas  FEMA Special Flood Hazard Area  Are the utilities and off-site improvements typical Are there any adverse site conditions or external to the utilities and off-site improvements typical Are there any adverse site conditions or external to the utilities and off-site improvements typical Are there any adverse site conditions or external to the utilities of the ut | operty  Gillians Operty  Gillians Operty  Gillians Operty  Gillians Operty  Full Base Opertion Operty  Full Base Opertion Operty  Gillians Opertion | Mater                                                                                                                                                                                                                                                                                                                                                                                                                                                                                                                                                                                                                                                                                                                                                                                                                                                                                                                                                                                                                                                                                                                                                                                                                                                                                                                                                                                                                                                                                                                                                                                                                                                                                                                                                                                                                                                                                                                                                                                                                                                                                                                          | FEMA Map # 06 No If No, describe nental conditions, land use  S Assessment and Data Source for Grossing Heating/Cooling FWA HWBB Radiant Other Fuel Gas Central Air Condition Individual Other Crowave Washer/E 2.0 Bath(senergy efficient item eterioration, renovations, ificial turf in patio at oper the exterior insignayout to be as same                                                                                                                                                                                                                                                                                                                                                                                                                                                                                                                                                                                                                                                                                                                                                                                                                                                                                                                                                                                                                                                                                                                                                                                                                                                                                                                                                                                                                                                                                                                                                                                                                                                                                                                                                                                | Off-site Impressive Impressive Aspalley Non 037C1611G  es, etc.)?  Tax Records  Sa Living Area  Wood  Patio/ Porch  ining Pool Fence Other  Other  1,98  as noted during  remodeling, etc.).  Ind porch; Deta  Dection. Aerial  Ite as original flo                                                                                                                                                                                                                                                                                                                                                                                                                                                                                                                                                                                                                                                                                                                                                                                                                                                                                                                                                                                                                                                                                                                                                                                                                                                                                                                                                                                                                                                                                                                                                                                                                                                                                                                                                                                                                                                                            | ovements - Type halt lee  FEMA M  Yes No  Prior Inspection Realist/Title menities ace(s) # 1 No  Block Slab Drivew Slab Slab Ga None Ca Blockwall At None Blockwall At None Blockwall At None Gross our inspection.  C3;Per extered 1-Car Garage map suggests subjection with no model Control of the complex of t | ap Date 12/21/2018  If Yes, describe  If Yes, describe  Car Storage  Ine  Ine  Ine  Ine  Ine  Ine  Ine  I                                                                                                               | 1 ete 1 0          |
|                     | Electricity  Gas  FEMA Special Flood Hazard Area  Are the utilities and off-site improvements typical Are there any adverse site conditions or external typical Are there any adverse site conditions or external typical Are there any adverse site conditions or external typical Are there any adverse site conditions or external typical Are there any adverse site conditions or external typical  Source(s) Used for Physical Characteristics of Price of Pric | operty  G G Concrete Full Base Partial B Exterior Walls Roof Surface Gutters & Do Window Typ Dishwa 6 Rooms , etc.)  Durce(s) (includace; 3 Beconsidered mption note                                                                                                                                                                                                                                                                                                                                                                                                                                                                                                                                                                                                                                                                                                                                                                                                                                                                                                                                                                                                                                                                                                                                                                                                                                                                                                                                                                                                                                                                                                                                                                                                                                                                                                                                                                                                                                                                                                                                                           | Mater Sanitary Sewer Sew | FEMA Map # 06  No If No, describe lental conditions, land use the lental conditions, land use the lental conditions, land use the lental conditions and land the lental conditions are the exterior inspary and land to be as same the lental land to be as same lental land to be as same land to service the land to be as same land to service land to the land to be as same land to the land  | Off-site Impressive Impressive Aspalley Non 037C1611G  es, etc.)?  Tax Records Es Living Area Firepla Wood Patio/ Porch ing Pool Fence Other Oryer Other Oryer Other Oth | ovements - Type halt lee  FEMA M  Yes No  Prior Inspection Realist/Title menities ace(s) # 1 No Stove(s) # 0 Drivew Slab Ga None Ca Blockwall At None Blockwall At None Blockwall At Square Feet of Gross our inspection.  C3;Per extered the store of the s | ap Date 12/21/2018  If Yes, describe  Property Owner  Car Storage  Ine  Ine  Ine  Ine  Ine  Ine  Ine  I                                                                                                                 | 1 ete 1 0          |
|                     | Electricity  Gas  FEMA Special Flood Hazard Area  Are the utilities and off-site improvements typical Are there any adverse site conditions or external to the utilities and off-site improvements typical Are there any adverse site conditions or external to the utilities and off-site improvements typical Are there any adverse site conditions or external to the utilities of the ut | operty  G G Concrete Full Base Partial B Exterior Walls Roof Surface Gutters & Do Window Typ Dishwa 6 Rooms , etc.)  Durce(s) (includace; 3 Beconsidered mption note                                                                                                                                                                                                                                                                                                                                                                                                                                                                                                                                                                                                                                                                                                                                                                                                                                                                                                                                                                                                                                                                                                                                                                                                                                                                                                                                                                                                                                                                                                                                                                                                                                                                                                                                                                                                                                                                                                                                                           | Mater Sanitary Sewer Sew | FEMA Map # 06  No If No, describe lental conditions, land use the lental conditions, land use the lental conditions, land use the lental conditions and land the lental conditions are the exterior inspary and land to be as same the lental land to be as same lental land to be as same land to service the land to be as same land to service land to the land to be as same land to the land  | Off-site Impressive Impressive Aspalley Non 037C1611G  es, etc.)?  Tax Records  Sa Living Area  Wood  Patio/ Porch  ining Pool Fence Other  Other  1,98  as noted during  remodeling, etc.).  Ind porch; Deta  Dection. Aerial  Ite as original flo                                                                                                                                                                                                                                                                                                                                                                                                                                                                                                                                                                                                                                                                                                                                                                                                                                                                                                                                                                                                                                                                                                                                                                                                                                                                                                                                                                                                                                                                                                                                                                                                                                                                                                                                                                                                                                                                            | ovements - Type halt lee  FEMA M  Yes No  Prior Inspection Realist/Title menities ace(s) # 1 No Stove(s) # 0 Drivew Slab Ga None Ca Blockwall At None Blockwall At None Blockwall At Square Feet of Gross our inspection.  C3;Per extered the store of the s | ap Date 12/21/2018  If Yes, describe  Property Owner  Car Storage  Ine  Ine  Ine  Ine  Ine  Ine  Ine  I                                                                                                                 | 1 ete 1 0          |