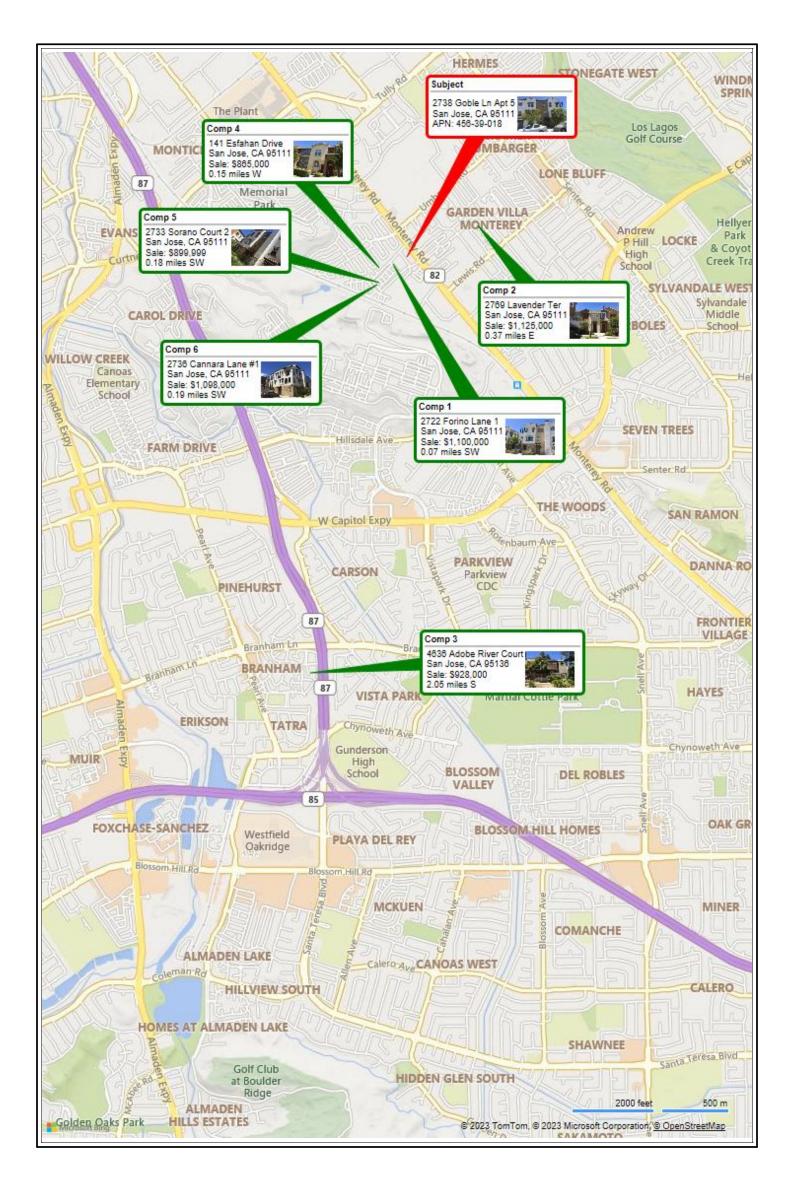

File No. 34149360 Case No. 53370

| Tiu            | ibin Lan                                                                                                                                                                                                                                                                                                                                                                                                                                                                                                                                                                                                                                                                                                                                                                                                                                                                                                                                                                                                                        | xterior-                                                                                                                                                                                                                                                                                                                                                                                                                                                                                                                                                                                                                                                                                                                                                                                                                                                                                                                                                                                                                                                                                                                                                                                                                                                                                                                                                                                                                                                                                                                                                                                                                                                                                                                                                                                                                                                                                                                                                                                                                                                                                                                                                                                                                                                                                                                                                                                                                                                                                                                                                                                                                                                                                                                                                                                                                                                                                                                                                                                                                                   | Only Inspectior                                                                                                                                                                                                                                                                                                                                                                                                                                                                                                                                                                                                                                                                                                                                                                                                                     | ı Re                                                                                                                                                                                                | sidential App                                                                                                                                                                                                                                                                                                                                                                                                                                                                                                                                                                                                                                                                                                                                                                                                                                                                                                                                                                                                                                                                                                                                                                                                                                                                                                                                                                                                                                                                                                                                                                                                                                                                                                                                                                                                                                                                                                                                                                                                                                                                                  | raisai                                                                                                                                                                                                                                                                                                                                                                                                                                                                                                                                                                                                                                                                                                                                                                                                                                                                                                                                                                                                                                                                                                                                                                                                                                                                                                                                                                                                                                                                                                                                                                                                                                                                                                                                                                                                                                                                                                                                                                                                                                                                                                                                                                                                                                                                                                                                                                                                                                                                                                                                                                                                                                                                                                                                                                                                                                                                                                                                                                                                                                                                                                                                                                                                                                            | Report                                                                                                                                                                                                                                                                                                                                                                                                                                                                                                                                                                                                                                                                                                                                                                                                                                                                                                                                                                                                                                                                                                                                                                                            | e No.                                                                                                             |                                                                                                                                                                                                                                                                                                                                                                                                                                                                                                                                                                                                                                                                                                                                                                                                                                                                                                                                                                                                                                                                                                                                                                                                                                                                                                                                                                                                                                                                                                                                                                                                                                                                                                                                                                                                                                                                                                                                                                                                                                                                                                                                                                                                                                                                                                                                                                                                                                                                                         |                                                                                  |
|----------------|---------------------------------------------------------------------------------------------------------------------------------------------------------------------------------------------------------------------------------------------------------------------------------------------------------------------------------------------------------------------------------------------------------------------------------------------------------------------------------------------------------------------------------------------------------------------------------------------------------------------------------------------------------------------------------------------------------------------------------------------------------------------------------------------------------------------------------------------------------------------------------------------------------------------------------------------------------------------------------------------------------------------------------|--------------------------------------------------------------------------------------------------------------------------------------------------------------------------------------------------------------------------------------------------------------------------------------------------------------------------------------------------------------------------------------------------------------------------------------------------------------------------------------------------------------------------------------------------------------------------------------------------------------------------------------------------------------------------------------------------------------------------------------------------------------------------------------------------------------------------------------------------------------------------------------------------------------------------------------------------------------------------------------------------------------------------------------------------------------------------------------------------------------------------------------------------------------------------------------------------------------------------------------------------------------------------------------------------------------------------------------------------------------------------------------------------------------------------------------------------------------------------------------------------------------------------------------------------------------------------------------------------------------------------------------------------------------------------------------------------------------------------------------------------------------------------------------------------------------------------------------------------------------------------------------------------------------------------------------------------------------------------------------------------------------------------------------------------------------------------------------------------------------------------------------------------------------------------------------------------------------------------------------------------------------------------------------------------------------------------------------------------------------------------------------------------------------------------------------------------------------------------------------------------------------------------------------------------------------------------------------------------------------------------------------------------------------------------------------------------------------------------------------------------------------------------------------------------------------------------------------------------------------------------------------------------------------------------------------------------------------------------------------------------------------------------------------------|-------------------------------------------------------------------------------------------------------------------------------------------------------------------------------------------------------------------------------------------------------------------------------------------------------------------------------------------------------------------------------------------------------------------------------------------------------------------------------------------------------------------------------------------------------------------------------------------------------------------------------------------------------------------------------------------------------------------------------------------------------------------------------------------------------------------------------------|-----------------------------------------------------------------------------------------------------------------------------------------------------------------------------------------------------|------------------------------------------------------------------------------------------------------------------------------------------------------------------------------------------------------------------------------------------------------------------------------------------------------------------------------------------------------------------------------------------------------------------------------------------------------------------------------------------------------------------------------------------------------------------------------------------------------------------------------------------------------------------------------------------------------------------------------------------------------------------------------------------------------------------------------------------------------------------------------------------------------------------------------------------------------------------------------------------------------------------------------------------------------------------------------------------------------------------------------------------------------------------------------------------------------------------------------------------------------------------------------------------------------------------------------------------------------------------------------------------------------------------------------------------------------------------------------------------------------------------------------------------------------------------------------------------------------------------------------------------------------------------------------------------------------------------------------------------------------------------------------------------------------------------------------------------------------------------------------------------------------------------------------------------------------------------------------------------------------------------------------------------------------------------------------------------------|---------------------------------------------------------------------------------------------------------------------------------------------------------------------------------------------------------------------------------------------------------------------------------------------------------------------------------------------------------------------------------------------------------------------------------------------------------------------------------------------------------------------------------------------------------------------------------------------------------------------------------------------------------------------------------------------------------------------------------------------------------------------------------------------------------------------------------------------------------------------------------------------------------------------------------------------------------------------------------------------------------------------------------------------------------------------------------------------------------------------------------------------------------------------------------------------------------------------------------------------------------------------------------------------------------------------------------------------------------------------------------------------------------------------------------------------------------------------------------------------------------------------------------------------------------------------------------------------------------------------------------------------------------------------------------------------------------------------------------------------------------------------------------------------------------------------------------------------------------------------------------------------------------------------------------------------------------------------------------------------------------------------------------------------------------------------------------------------------------------------------------------------------------------------------------------------------------------------------------------------------------------------------------------------------------------------------------------------------------------------------------------------------------------------------------------------------------------------------------------------------------------------------------------------------------------------------------------------------------------------------------------------------------------------------------------------------------------------------------------------------------------------------------------------------------------------------------------------------------------------------------------------------------------------------------------------------------------------------------------------------------------------------------------------------------------------------------------------------------------------------------------------------------------------------------------------------------------------------------------------------|---------------------------------------------------------------------------------------------------------------------------------------------------------------------------------------------------------------------------------------------------------------------------------------------------------------------------------------------------------------------------------------------------------------------------------------------------------------------------------------------------------------------------------------------------------------------------------------------------------------------------------------------------------------------------------------------------------------------------------------------------------------------------------------------------------------------------------------------------------------------------------------------------------------------------------------------------------------------------------------------------------------------------------------------------------------------------------------------------------------------------------------------------------------------------------------------------|-------------------------------------------------------------------------------------------------------------------|-----------------------------------------------------------------------------------------------------------------------------------------------------------------------------------------------------------------------------------------------------------------------------------------------------------------------------------------------------------------------------------------------------------------------------------------------------------------------------------------------------------------------------------------------------------------------------------------------------------------------------------------------------------------------------------------------------------------------------------------------------------------------------------------------------------------------------------------------------------------------------------------------------------------------------------------------------------------------------------------------------------------------------------------------------------------------------------------------------------------------------------------------------------------------------------------------------------------------------------------------------------------------------------------------------------------------------------------------------------------------------------------------------------------------------------------------------------------------------------------------------------------------------------------------------------------------------------------------------------------------------------------------------------------------------------------------------------------------------------------------------------------------------------------------------------------------------------------------------------------------------------------------------------------------------------------------------------------------------------------------------------------------------------------------------------------------------------------------------------------------------------------------------------------------------------------------------------------------------------------------------------------------------------------------------------------------------------------------------------------------------------------------------------------------------------------------------------------------------------------|----------------------------------------------------------------------------------|
|                | The purpose of this summary appraisal repo                                                                                                                                                                                                                                                                                                                                                                                                                                                                                                                                                                                                                                                                                                                                                                                                                                                                                                                                                                                      |                                                                                                                                                                                                                                                                                                                                                                                                                                                                                                                                                                                                                                                                                                                                                                                                                                                                                                                                                                                                                                                                                                                                                                                                                                                                                                                                                                                                                                                                                                                                                                                                                                                                                                                                                                                                                                                                                                                                                                                                                                                                                                                                                                                                                                                                                                                                                                                                                                                                                                                                                                                                                                                                                                                                                                                                                                                                                                                                                                                                                                            |                                                                                                                                                                                                                                                                                                                                                                                                                                                                                                                                                                                                                                                                                                                                                                                                                                     |                                                                                                                                                                                                     |                                                                                                                                                                                                                                                                                                                                                                                                                                                                                                                                                                                                                                                                                                                                                                                                                                                                                                                                                                                                                                                                                                                                                                                                                                                                                                                                                                                                                                                                                                                                                                                                                                                                                                                                                                                                                                                                                                                                                                                                                                                                                                |                                                                                                                                                                                                                                                                                                                                                                                                                                                                                                                                                                                                                                                                                                                                                                                                                                                                                                                                                                                                                                                                                                                                                                                                                                                                                                                                                                                                                                                                                                                                                                                                                                                                                                                                                                                                                                                                                                                                                                                                                                                                                                                                                                                                                                                                                                                                                                                                                                                                                                                                                                                                                                                                                                                                                                                                                                                                                                                                                                                                                                                                                                                                                                                                                                                   |                                                                                                                                                                                                                                                                                                                                                                                                                                                                                                                                                                                                                                                                                                                                                                                                                                                                                                                                                                                                                                                                                                                                                                                                   | alue of                                                                                                           | the subject prop                                                                                                                                                                                                                                                                                                                                                                                                                                                                                                                                                                                                                                                                                                                                                                                                                                                                                                                                                                                                                                                                                                                                                                                                                                                                                                                                                                                                                                                                                                                                                                                                                                                                                                                                                                                                                                                                                                                                                                                                                                                                                                                                                                                                                                                                                                                                                                                                                                                                        | erty.                                                                            |
|                | Property Address 2738 Goble Ln Apt 5                                                                                                                                                                                                                                                                                                                                                                                                                                                                                                                                                                                                                                                                                                                                                                                                                                                                                                                                                                                            |                                                                                                                                                                                                                                                                                                                                                                                                                                                                                                                                                                                                                                                                                                                                                                                                                                                                                                                                                                                                                                                                                                                                                                                                                                                                                                                                                                                                                                                                                                                                                                                                                                                                                                                                                                                                                                                                                                                                                                                                                                                                                                                                                                                                                                                                                                                                                                                                                                                                                                                                                                                                                                                                                                                                                                                                                                                                                                                                                                                                                                            |                                                                                                                                                                                                                                                                                                                                                                                                                                                                                                                                                                                                                                                                                                                                                                                                                                     | City                                                                                                                                                                                                | San Jo                                                                                                                                                                                                                                                                                                                                                                                                                                                                                                                                                                                                                                                                                                                                                                                                                                                                                                                                                                                                                                                                                                                                                                                                                                                                                                                                                                                                                                                                                                                                                                                                                                                                                                                                                                                                                                                                                                                                                                                                                                                                                         |                                                                                                                                                                                                                                                                                                                                                                                                                                                                                                                                                                                                                                                                                                                                                                                                                                                                                                                                                                                                                                                                                                                                                                                                                                                                                                                                                                                                                                                                                                                                                                                                                                                                                                                                                                                                                                                                                                                                                                                                                                                                                                                                                                                                                                                                                                                                                                                                                                                                                                                                                                                                                                                                                                                                                                                                                                                                                                                                                                                                                                                                                                                                                                                                                                                   | State CA                                                                                                                                                                                                                                                                                                                                                                                                                                                                                                                                                                                                                                                                                                                                                                                                                                                                                                                                                                                                                                                                                                                                                                                          |                                                                                                                   |                                                                                                                                                                                                                                                                                                                                                                                                                                                                                                                                                                                                                                                                                                                                                                                                                                                                                                                                                                                                                                                                                                                                                                                                                                                                                                                                                                                                                                                                                                                                                                                                                                                                                                                                                                                                                                                                                                                                                                                                                                                                                                                                                                                                                                                                                                                                                                                                                                                                                         |                                                                                  |
|                | Borrower Redwood Holdings L                                                                                                                                                                                                                                                                                                                                                                                                                                                                                                                                                                                                                                                                                                                                                                                                                                                                                                                                                                                                     |                                                                                                                                                                                                                                                                                                                                                                                                                                                                                                                                                                                                                                                                                                                                                                                                                                                                                                                                                                                                                                                                                                                                                                                                                                                                                                                                                                                                                                                                                                                                                                                                                                                                                                                                                                                                                                                                                                                                                                                                                                                                                                                                                                                                                                                                                                                                                                                                                                                                                                                                                                                                                                                                                                                                                                                                                                                                                                                                                                                                                                            | Owner of Public Record                                                                                                                                                                                                                                                                                                                                                                                                                                                                                                                                                                                                                                                                                                                                                                                                              |                                                                                                                                                                                                     | BYRON TI                                                                                                                                                                                                                                                                                                                                                                                                                                                                                                                                                                                                                                                                                                                                                                                                                                                                                                                                                                                                                                                                                                                                                                                                                                                                                                                                                                                                                                                                                                                                                                                                                                                                                                                                                                                                                                                                                                                                                                                                                                                                                       | NOTHY                                                                                                                                                                                                                                                                                                                                                                                                                                                                                                                                                                                                                                                                                                                                                                                                                                                                                                                                                                                                                                                                                                                                                                                                                                                                                                                                                                                                                                                                                                                                                                                                                                                                                                                                                                                                                                                                                                                                                                                                                                                                                                                                                                                                                                                                                                                                                                                                                                                                                                                                                                                                                                                                                                                                                                                                                                                                                                                                                                                                                                                                                                                                                                                                                                             | County                                                                                                                                                                                                                                                                                                                                                                                                                                                                                                                                                                                                                                                                                                                                                                                                                                                                                                                                                                                                                                                                                                                                                                                            |                                                                                                                   | Santa Clara                                                                                                                                                                                                                                                                                                                                                                                                                                                                                                                                                                                                                                                                                                                                                                                                                                                                                                                                                                                                                                                                                                                                                                                                                                                                                                                                                                                                                                                                                                                                                                                                                                                                                                                                                                                                                                                                                                                                                                                                                                                                                                                                                                                                                                                                                                                                                                                                                                                                             | a                                                                                |
|                | Legal Description TR#:10307 TR 1030                                                                                                                                                                                                                                                                                                                                                                                                                                                                                                                                                                                                                                                                                                                                                                                                                                                                                                                                                                                             | 7 UNIT 177                                                                                                                                                                                                                                                                                                                                                                                                                                                                                                                                                                                                                                                                                                                                                                                                                                                                                                                                                                                                                                                                                                                                                                                                                                                                                                                                                                                                                                                                                                                                                                                                                                                                                                                                                                                                                                                                                                                                                                                                                                                                                                                                                                                                                                                                                                                                                                                                                                                                                                                                                                                                                                                                                                                                                                                                                                                                                                                                                                                                                                 | 7                                                                                                                                                                                                                                                                                                                                                                                                                                                                                                                                                                                                                                                                                                                                                                                                                                   |                                                                                                                                                                                                     |                                                                                                                                                                                                                                                                                                                                                                                                                                                                                                                                                                                                                                                                                                                                                                                                                                                                                                                                                                                                                                                                                                                                                                                                                                                                                                                                                                                                                                                                                                                                                                                                                                                                                                                                                                                                                                                                                                                                                                                                                                                                                                |                                                                                                                                                                                                                                                                                                                                                                                                                                                                                                                                                                                                                                                                                                                                                                                                                                                                                                                                                                                                                                                                                                                                                                                                                                                                                                                                                                                                                                                                                                                                                                                                                                                                                                                                                                                                                                                                                                                                                                                                                                                                                                                                                                                                                                                                                                                                                                                                                                                                                                                                                                                                                                                                                                                                                                                                                                                                                                                                                                                                                                                                                                                                                                                                                                                   |                                                                                                                                                                                                                                                                                                                                                                                                                                                                                                                                                                                                                                                                                                                                                                                                                                                                                                                                                                                                                                                                                                                                                                                                   |                                                                                                                   |                                                                                                                                                                                                                                                                                                                                                                                                                                                                                                                                                                                                                                                                                                                                                                                                                                                                                                                                                                                                                                                                                                                                                                                                                                                                                                                                                                                                                                                                                                                                                                                                                                                                                                                                                                                                                                                                                                                                                                                                                                                                                                                                                                                                                                                                                                                                                                                                                                                                                         |                                                                                  |
| H              | Assessor's Parcel # 456-39-018                                                                                                                                                                                                                                                                                                                                                                                                                                                                                                                                                                                                                                                                                                                                                                                                                                                                                                                                                                                                  |                                                                                                                                                                                                                                                                                                                                                                                                                                                                                                                                                                                                                                                                                                                                                                                                                                                                                                                                                                                                                                                                                                                                                                                                                                                                                                                                                                                                                                                                                                                                                                                                                                                                                                                                                                                                                                                                                                                                                                                                                                                                                                                                                                                                                                                                                                                                                                                                                                                                                                                                                                                                                                                                                                                                                                                                                                                                                                                                                                                                                                            |                                                                                                                                                                                                                                                                                                                                                                                                                                                                                                                                                                                                                                                                                                                                                                                                                                     |                                                                                                                                                                                                     | Tax Y                                                                                                                                                                                                                                                                                                                                                                                                                                                                                                                                                                                                                                                                                                                                                                                                                                                                                                                                                                                                                                                                                                                                                                                                                                                                                                                                                                                                                                                                                                                                                                                                                                                                                                                                                                                                                                                                                                                                                                                                                                                                                          |                                                                                                                                                                                                                                                                                                                                                                                                                                                                                                                                                                                                                                                                                                                                                                                                                                                                                                                                                                                                                                                                                                                                                                                                                                                                                                                                                                                                                                                                                                                                                                                                                                                                                                                                                                                                                                                                                                                                                                                                                                                                                                                                                                                                                                                                                                                                                                                                                                                                                                                                                                                                                                                                                                                                                                                                                                                                                                                                                                                                                                                                                                                                                                                                                                                   |                                                                                                                                                                                                                                                                                                                                                                                                                                                                                                                                                                                                                                                                                                                                                                                                                                                                                                                                                                                                                                                                                                                                                                                                   |                                                                                                                   | <u>s\$ 9,271</u>                                                                                                                                                                                                                                                                                                                                                                                                                                                                                                                                                                                                                                                                                                                                                                                                                                                                                                                                                                                                                                                                                                                                                                                                                                                                                                                                                                                                                                                                                                                                                                                                                                                                                                                                                                                                                                                                                                                                                                                                                                                                                                                                                                                                                                                                                                                                                                                                                                                                        | 00                                                                               |
| Щ              | Neighborhood Name Astoria                                                                                                                                                                                                                                                                                                                                                                                                                                                                                                                                                                                                                                                                                                                                                                                                                                                                                                                                                                                                       | Vacant Shaa                                                                                                                                                                                                                                                                                                                                                                                                                                                                                                                                                                                                                                                                                                                                                                                                                                                                                                                                                                                                                                                                                                                                                                                                                                                                                                                                                                                                                                                                                                                                                                                                                                                                                                                                                                                                                                                                                                                                                                                                                                                                                                                                                                                                                                                                                                                                                                                                                                                                                                                                                                                                                                                                                                                                                                                                                                                                                                                                                                                                                                | ial Assessments \$                                                                                                                                                                                                                                                                                                                                                                                                                                                                                                                                                                                                                                                                                                                                                                                                                  | <u> </u>                                                                                                                                                                                            | 1ap Reference                                                                                                                                                                                                                                                                                                                                                                                                                                                                                                                                                                                                                                                                                                                                                                                                                                                                                                                                                                                                                                                                                                                                                                                                                                                                                                                                                                                                                                                                                                                                                                                                                                                                                                                                                                                                                                                                                                                                                                                                                                                                                  |                                                                                                                                                                                                                                                                                                                                                                                                                                                                                                                                                                                                                                                                                                                                                                                                                                                                                                                                                                                                                                                                                                                                                                                                                                                                                                                                                                                                                                                                                                                                                                                                                                                                                                                                                                                                                                                                                                                                                                                                                                                                                                                                                                                                                                                                                                                                                                                                                                                                                                                                                                                                                                                                                                                                                                                                                                                                                                                                                                                                                                                                                                                                                                                                                                                   | <u>-D5 Cer</u><br>A\$ 277                                                                                                                                                                                                                                                                                                                                                                                                                                                                                                                                                                                                                                                                                                                                                                                                                                                                                                                                                                                                                                                                                                                                                                         | isus Tra                                                                                                          | act 5031                                                                                                                                                                                                                                                                                                                                                                                                                                                                                                                                                                                                                                                                                                                                                                                                                                                                                                                                                                                                                                                                                                                                                                                                                                                                                                                                                                                                                                                                                                                                                                                                                                                                                                                                                                                                                                                                                                                                                                                                                                                                                                                                                                                                                                                                                                                                                                                                                                                                                |                                                                                  |
| SUBJECT        | Property Rights Appraised X Fee Simpl                                                                                                                                                                                                                                                                                                                                                                                                                                                                                                                                                                                                                                                                                                                                                                                                                                                                                                                                                                                           |                                                                                                                                                                                                                                                                                                                                                                                                                                                                                                                                                                                                                                                                                                                                                                                                                                                                                                                                                                                                                                                                                                                                                                                                                                                                                                                                                                                                                                                                                                                                                                                                                                                                                                                                                                                                                                                                                                                                                                                                                                                                                                                                                                                                                                                                                                                                                                                                                                                                                                                                                                                                                                                                                                                                                                                                                                                                                                                                                                                                                                            |                                                                                                                                                                                                                                                                                                                                                                                                                                                                                                                                                                                                                                                                                                                                                                                                                                     |                                                                                                                                                                                                     |                                                                                                                                                                                                                                                                                                                                                                                                                                                                                                                                                                                                                                                                                                                                                                                                                                                                                                                                                                                                                                                                                                                                                                                                                                                                                                                                                                                                                                                                                                                                                                                                                                                                                                                                                                                                                                                                                                                                                                                                                                                                                                |                                                                                                                                                                                                                                                                                                                                                                                                                                                                                                                                                                                                                                                                                                                                                                                                                                                                                                                                                                                                                                                                                                                                                                                                                                                                                                                                                                                                                                                                                                                                                                                                                                                                                                                                                                                                                                                                                                                                                                                                                                                                                                                                                                                                                                                                                                                                                                                                                                                                                                                                                                                                                                                                                                                                                                                                                                                                                                                                                                                                                                                                                                                                                                                                                                                   | Αφ 211                                                                                                                                                                                                                                                                                                                                                                                                                                                                                                                                                                                                                                                                                                                                                                                                                                                                                                                                                                                                                                                                                                                                                                                            |                                                                                                                   |                                                                                                                                                                                                                                                                                                                                                                                                                                                                                                                                                                                                                                                                                                                                                                                                                                                                                                                                                                                                                                                                                                                                                                                                                                                                                                                                                                                                                                                                                                                                                                                                                                                                                                                                                                                                                                                                                                                                                                                                                                                                                                                                                                                                                                                                                                                                                                                                                                                                                         |                                                                                  |
| S              | Assignment Type Purchase Transaction                                                                                                                                                                                                                                                                                                                                                                                                                                                                                                                                                                                                                                                                                                                                                                                                                                                                                                                                                                                            |                                                                                                                                                                                                                                                                                                                                                                                                                                                                                                                                                                                                                                                                                                                                                                                                                                                                                                                                                                                                                                                                                                                                                                                                                                                                                                                                                                                                                                                                                                                                                                                                                                                                                                                                                                                                                                                                                                                                                                                                                                                                                                                                                                                                                                                                                                                                                                                                                                                                                                                                                                                                                                                                                                                                                                                                                                                                                                                                                                                                                                            | finance Transaction X                                                                                                                                                                                                                                                                                                                                                                                                                                                                                                                                                                                                                                                                                                                                                                                                               |                                                                                                                                                                                                     | (describe) Servicing                                                                                                                                                                                                                                                                                                                                                                                                                                                                                                                                                                                                                                                                                                                                                                                                                                                                                                                                                                                                                                                                                                                                                                                                                                                                                                                                                                                                                                                                                                                                                                                                                                                                                                                                                                                                                                                                                                                                                                                                                                                                           | g(Market                                                                                                                                                                                                                                                                                                                                                                                                                                                                                                                                                                                                                                                                                                                                                                                                                                                                                                                                                                                                                                                                                                                                                                                                                                                                                                                                                                                                                                                                                                                                                                                                                                                                                                                                                                                                                                                                                                                                                                                                                                                                                                                                                                                                                                                                                                                                                                                                                                                                                                                                                                                                                                                                                                                                                                                                                                                                                                                                                                                                                                                                                                                                                                                                                                          | Value)                                                                                                                                                                                                                                                                                                                                                                                                                                                                                                                                                                                                                                                                                                                                                                                                                                                                                                                                                                                                                                                                                                                                                                                            |                                                                                                                   |                                                                                                                                                                                                                                                                                                                                                                                                                                                                                                                                                                                                                                                                                                                                                                                                                                                                                                                                                                                                                                                                                                                                                                                                                                                                                                                                                                                                                                                                                                                                                                                                                                                                                                                                                                                                                                                                                                                                                                                                                                                                                                                                                                                                                                                                                                                                                                                                                                                                                         |                                                                                  |
|                | Lender/Client Wedgewood Inc                                                                                                                                                                                                                                                                                                                                                                                                                                                                                                                                                                                                                                                                                                                                                                                                                                                                                                                                                                                                     |                                                                                                                                                                                                                                                                                                                                                                                                                                                                                                                                                                                                                                                                                                                                                                                                                                                                                                                                                                                                                                                                                                                                                                                                                                                                                                                                                                                                                                                                                                                                                                                                                                                                                                                                                                                                                                                                                                                                                                                                                                                                                                                                                                                                                                                                                                                                                                                                                                                                                                                                                                                                                                                                                                                                                                                                                                                                                                                                                                                                                                            |                                                                                                                                                                                                                                                                                                                                                                                                                                                                                                                                                                                                                                                                                                                                                                                                                                     |                                                                                                                                                                                                     | Manhattan Beach                                                                                                                                                                                                                                                                                                                                                                                                                                                                                                                                                                                                                                                                                                                                                                                                                                                                                                                                                                                                                                                                                                                                                                                                                                                                                                                                                                                                                                                                                                                                                                                                                                                                                                                                                                                                                                                                                                                                                                                                                                                                                |                                                                                                                                                                                                                                                                                                                                                                                                                                                                                                                                                                                                                                                                                                                                                                                                                                                                                                                                                                                                                                                                                                                                                                                                                                                                                                                                                                                                                                                                                                                                                                                                                                                                                                                                                                                                                                                                                                                                                                                                                                                                                                                                                                                                                                                                                                                                                                                                                                                                                                                                                                                                                                                                                                                                                                                                                                                                                                                                                                                                                                                                                                                                                                                                                                                   |                                                                                                                                                                                                                                                                                                                                                                                                                                                                                                                                                                                                                                                                                                                                                                                                                                                                                                                                                                                                                                                                                                                                                                                                   | Beach                                                                                                             | , CA 90278                                                                                                                                                                                                                                                                                                                                                                                                                                                                                                                                                                                                                                                                                                                                                                                                                                                                                                                                                                                                                                                                                                                                                                                                                                                                                                                                                                                                                                                                                                                                                                                                                                                                                                                                                                                                                                                                                                                                                                                                                                                                                                                                                                                                                                                                                                                                                                                                                                                                              |                                                                                  |
|                | Is the subject property currently offered for                                                                                                                                                                                                                                                                                                                                                                                                                                                                                                                                                                                                                                                                                                                                                                                                                                                                                                                                                                                   |                                                                                                                                                                                                                                                                                                                                                                                                                                                                                                                                                                                                                                                                                                                                                                                                                                                                                                                                                                                                                                                                                                                                                                                                                                                                                                                                                                                                                                                                                                                                                                                                                                                                                                                                                                                                                                                                                                                                                                                                                                                                                                                                                                                                                                                                                                                                                                                                                                                                                                                                                                                                                                                                                                                                                                                                                                                                                                                                                                                                                                            |                                                                                                                                                                                                                                                                                                                                                                                                                                                                                                                                                                                                                                                                                                                                                                                                                                     | e twel                                                                                                                                                                                              | ve months prior to the                                                                                                                                                                                                                                                                                                                                                                                                                                                                                                                                                                                                                                                                                                                                                                                                                                                                                                                                                                                                                                                                                                                                                                                                                                                                                                                                                                                                                                                                                                                                                                                                                                                                                                                                                                                                                                                                                                                                                                                                                                                                         | effective d                                                                                                                                                                                                                                                                                                                                                                                                                                                                                                                                                                                                                                                                                                                                                                                                                                                                                                                                                                                                                                                                                                                                                                                                                                                                                                                                                                                                                                                                                                                                                                                                                                                                                                                                                                                                                                                                                                                                                                                                                                                                                                                                                                                                                                                                                                                                                                                                                                                                                                                                                                                                                                                                                                                                                                                                                                                                                                                                                                                                                                                                                                                                                                                                                                       | late of this appraisal?                                                                                                                                                                                                                                                                                                                                                                                                                                                                                                                                                                                                                                                                                                                                                                                                                                                                                                                                                                                                                                                                                                                                                                           | \<br>\                                                                                                            | Yes X No                                                                                                                                                                                                                                                                                                                                                                                                                                                                                                                                                                                                                                                                                                                                                                                                                                                                                                                                                                                                                                                                                                                                                                                                                                                                                                                                                                                                                                                                                                                                                                                                                                                                                                                                                                                                                                                                                                                                                                                                                                                                                                                                                                                                                                                                                                                                                                                                                                                                                |                                                                                  |
|                | Report data source(s) used, offerings price(                                                                                                                                                                                                                                                                                                                                                                                                                                                                                                                                                                                                                                                                                                                                                                                                                                                                                                                                                                                    | s), and date(s                                                                                                                                                                                                                                                                                                                                                                                                                                                                                                                                                                                                                                                                                                                                                                                                                                                                                                                                                                                                                                                                                                                                                                                                                                                                                                                                                                                                                                                                                                                                                                                                                                                                                                                                                                                                                                                                                                                                                                                                                                                                                                                                                                                                                                                                                                                                                                                                                                                                                                                                                                                                                                                                                                                                                                                                                                                                                                                                                                                                                             | s). ML#                                                                                                                                                                                                                                                                                                                                                                                                                                                                                                                                                                                                                                                                                                                                                                                                                             |                                                                                                                                                                                                     |                                                                                                                                                                                                                                                                                                                                                                                                                                                                                                                                                                                                                                                                                                                                                                                                                                                                                                                                                                                                                                                                                                                                                                                                                                                                                                                                                                                                                                                                                                                                                                                                                                                                                                                                                                                                                                                                                                                                                                                                                                                                                                |                                                                                                                                                                                                                                                                                                                                                                                                                                                                                                                                                                                                                                                                                                                                                                                                                                                                                                                                                                                                                                                                                                                                                                                                                                                                                                                                                                                                                                                                                                                                                                                                                                                                                                                                                                                                                                                                                                                                                                                                                                                                                                                                                                                                                                                                                                                                                                                                                                                                                                                                                                                                                                                                                                                                                                                                                                                                                                                                                                                                                                                                                                                                                                                                                                                   |                                                                                                                                                                                                                                                                                                                                                                                                                                                                                                                                                                                                                                                                                                                                                                                                                                                                                                                                                                                                                                                                                                                                                                                                   |                                                                                                                   |                                                                                                                                                                                                                                                                                                                                                                                                                                                                                                                                                                                                                                                                                                                                                                                                                                                                                                                                                                                                                                                                                                                                                                                                                                                                                                                                                                                                                                                                                                                                                                                                                                                                                                                                                                                                                                                                                                                                                                                                                                                                                                                                                                                                                                                                                                                                                                                                                                                                                         |                                                                                  |
|                | I did did not analyze the contra                                                                                                                                                                                                                                                                                                                                                                                                                                                                                                                                                                                                                                                                                                                                                                                                                                                                                                                                                                                                | act for sale for                                                                                                                                                                                                                                                                                                                                                                                                                                                                                                                                                                                                                                                                                                                                                                                                                                                                                                                                                                                                                                                                                                                                                                                                                                                                                                                                                                                                                                                                                                                                                                                                                                                                                                                                                                                                                                                                                                                                                                                                                                                                                                                                                                                                                                                                                                                                                                                                                                                                                                                                                                                                                                                                                                                                                                                                                                                                                                                                                                                                                           | the subject purchase tra                                                                                                                                                                                                                                                                                                                                                                                                                                                                                                                                                                                                                                                                                                                                                                                                            | sactio                                                                                                                                                                                              | n Explain the results                                                                                                                                                                                                                                                                                                                                                                                                                                                                                                                                                                                                                                                                                                                                                                                                                                                                                                                                                                                                                                                                                                                                                                                                                                                                                                                                                                                                                                                                                                                                                                                                                                                                                                                                                                                                                                                                                                                                                                                                                                                                          | of the anal                                                                                                                                                                                                                                                                                                                                                                                                                                                                                                                                                                                                                                                                                                                                                                                                                                                                                                                                                                                                                                                                                                                                                                                                                                                                                                                                                                                                                                                                                                                                                                                                                                                                                                                                                                                                                                                                                                                                                                                                                                                                                                                                                                                                                                                                                                                                                                                                                                                                                                                                                                                                                                                                                                                                                                                                                                                                                                                                                                                                                                                                                                                                                                                                                                       | vsis of the contract for                                                                                                                                                                                                                                                                                                                                                                                                                                                                                                                                                                                                                                                                                                                                                                                                                                                                                                                                                                                                                                                                                                                                                                          | sale o                                                                                                            | r why the analysi                                                                                                                                                                                                                                                                                                                                                                                                                                                                                                                                                                                                                                                                                                                                                                                                                                                                                                                                                                                                                                                                                                                                                                                                                                                                                                                                                                                                                                                                                                                                                                                                                                                                                                                                                                                                                                                                                                                                                                                                                                                                                                                                                                                                                                                                                                                                                                                                                                                                       | s was not                                                                        |
| <b>_</b>       | performed.                                                                                                                                                                                                                                                                                                                                                                                                                                                                                                                                                                                                                                                                                                                                                                                                                                                                                                                                                                                                                      |                                                                                                                                                                                                                                                                                                                                                                                                                                                                                                                                                                                                                                                                                                                                                                                                                                                                                                                                                                                                                                                                                                                                                                                                                                                                                                                                                                                                                                                                                                                                                                                                                                                                                                                                                                                                                                                                                                                                                                                                                                                                                                                                                                                                                                                                                                                                                                                                                                                                                                                                                                                                                                                                                                                                                                                                                                                                                                                                                                                                                                            |                                                                                                                                                                                                                                                                                                                                                                                                                                                                                                                                                                                                                                                                                                                                                                                                                                     | 1300110                                                                                                                                                                                             |                                                                                                                                                                                                                                                                                                                                                                                                                                                                                                                                                                                                                                                                                                                                                                                                                                                                                                                                                                                                                                                                                                                                                                                                                                                                                                                                                                                                                                                                                                                                                                                                                                                                                                                                                                                                                                                                                                                                                                                                                                                                                                |                                                                                                                                                                                                                                                                                                                                                                                                                                                                                                                                                                                                                                                                                                                                                                                                                                                                                                                                                                                                                                                                                                                                                                                                                                                                                                                                                                                                                                                                                                                                                                                                                                                                                                                                                                                                                                                                                                                                                                                                                                                                                                                                                                                                                                                                                                                                                                                                                                                                                                                                                                                                                                                                                                                                                                                                                                                                                                                                                                                                                                                                                                                                                                                                                                                   |                                                                                                                                                                                                                                                                                                                                                                                                                                                                                                                                                                                                                                                                                                                                                                                                                                                                                                                                                                                                                                                                                                                                                                                                   | 3416 0                                                                                                            | i wity the analysis                                                                                                                                                                                                                                                                                                                                                                                                                                                                                                                                                                                                                                                                                                                                                                                                                                                                                                                                                                                                                                                                                                                                                                                                                                                                                                                                                                                                                                                                                                                                                                                                                                                                                                                                                                                                                                                                                                                                                                                                                                                                                                                                                                                                                                                                                                                                                                                                                                                                     | 5 Was not                                                                        |
| ONTRACT        |                                                                                                                                                                                                                                                                                                                                                                                                                                                                                                                                                                                                                                                                                                                                                                                                                                                                                                                                                                                                                                 |                                                                                                                                                                                                                                                                                                                                                                                                                                                                                                                                                                                                                                                                                                                                                                                                                                                                                                                                                                                                                                                                                                                                                                                                                                                                                                                                                                                                                                                                                                                                                                                                                                                                                                                                                                                                                                                                                                                                                                                                                                                                                                                                                                                                                                                                                                                                                                                                                                                                                                                                                                                                                                                                                                                                                                                                                                                                                                                                                                                                                                            |                                                                                                                                                                                                                                                                                                                                                                                                                                                                                                                                                                                                                                                                                                                                                                                                                                     |                                                                                                                                                                                                     |                                                                                                                                                                                                                                                                                                                                                                                                                                                                                                                                                                                                                                                                                                                                                                                                                                                                                                                                                                                                                                                                                                                                                                                                                                                                                                                                                                                                                                                                                                                                                                                                                                                                                                                                                                                                                                                                                                                                                                                                                                                                                                |                                                                                                                                                                                                                                                                                                                                                                                                                                                                                                                                                                                                                                                                                                                                                                                                                                                                                                                                                                                                                                                                                                                                                                                                                                                                                                                                                                                                                                                                                                                                                                                                                                                                                                                                                                                                                                                                                                                                                                                                                                                                                                                                                                                                                                                                                                                                                                                                                                                                                                                                                                                                                                                                                                                                                                                                                                                                                                                                                                                                                                                                                                                                                                                                                                                   |                                                                                                                                                                                                                                                                                                                                                                                                                                                                                                                                                                                                                                                                                                                                                                                                                                                                                                                                                                                                                                                                                                                                                                                                   |                                                                                                                   |                                                                                                                                                                                                                                                                                                                                                                                                                                                                                                                                                                                                                                                                                                                                                                                                                                                                                                                                                                                                                                                                                                                                                                                                                                                                                                                                                                                                                                                                                                                                                                                                                                                                                                                                                                                                                                                                                                                                                                                                                                                                                                                                                                                                                                                                                                                                                                                                                                                                                         |                                                                                  |
| L<br>R         |                                                                                                                                                                                                                                                                                                                                                                                                                                                                                                                                                                                                                                                                                                                                                                                                                                                                                                                                                                                                                                 | Contract                                                                                                                                                                                                                                                                                                                                                                                                                                                                                                                                                                                                                                                                                                                                                                                                                                                                                                                                                                                                                                                                                                                                                                                                                                                                                                                                                                                                                                                                                                                                                                                                                                                                                                                                                                                                                                                                                                                                                                                                                                                                                                                                                                                                                                                                                                                                                                                                                                                                                                                                                                                                                                                                                                                                                                                                                                                                                                                                                                                                                                   |                                                                                                                                                                                                                                                                                                                                                                                                                                                                                                                                                                                                                                                                                                                                                                                                                                     |                                                                                                                                                                                                     | r the owner of public re                                                                                                                                                                                                                                                                                                                                                                                                                                                                                                                                                                                                                                                                                                                                                                                                                                                                                                                                                                                                                                                                                                                                                                                                                                                                                                                                                                                                                                                                                                                                                                                                                                                                                                                                                                                                                                                                                                                                                                                                                                                                       |                                                                                                                                                                                                                                                                                                                                                                                                                                                                                                                                                                                                                                                                                                                                                                                                                                                                                                                                                                                                                                                                                                                                                                                                                                                                                                                                                                                                                                                                                                                                                                                                                                                                                                                                                                                                                                                                                                                                                                                                                                                                                                                                                                                                                                                                                                                                                                                                                                                                                                                                                                                                                                                                                                                                                                                                                                                                                                                                                                                                                                                                                                                                                                                                                                                   | Yes No Data                                                                                                                                                                                                                                                                                                                                                                                                                                                                                                                                                                                                                                                                                                                                                                                                                                                                                                                                                                                                                                                                                                                                                                                       |                                                                                                                   |                                                                                                                                                                                                                                                                                                                                                                                                                                                                                                                                                                                                                                                                                                                                                                                                                                                                                                                                                                                                                                                                                                                                                                                                                                                                                                                                                                                                                                                                                                                                                                                                                                                                                                                                                                                                                                                                                                                                                                                                                                                                                                                                                                                                                                                                                                                                                                                                                                                                                         |                                                                                  |
| N<br>0         | Is there any financial assistance (loan charge                                                                                                                                                                                                                                                                                                                                                                                                                                                                                                                                                                                                                                                                                                                                                                                                                                                                                                                                                                                  | -                                                                                                                                                                                                                                                                                                                                                                                                                                                                                                                                                                                                                                                                                                                                                                                                                                                                                                                                                                                                                                                                                                                                                                                                                                                                                                                                                                                                                                                                                                                                                                                                                                                                                                                                                                                                                                                                                                                                                                                                                                                                                                                                                                                                                                                                                                                                                                                                                                                                                                                                                                                                                                                                                                                                                                                                                                                                                                                                                                                                                                          |                                                                                                                                                                                                                                                                                                                                                                                                                                                                                                                                                                                                                                                                                                                                                                                                                                     | ment a                                                                                                                                                                                              | assistance, etc.) to be p                                                                                                                                                                                                                                                                                                                                                                                                                                                                                                                                                                                                                                                                                                                                                                                                                                                                                                                                                                                                                                                                                                                                                                                                                                                                                                                                                                                                                                                                                                                                                                                                                                                                                                                                                                                                                                                                                                                                                                                                                                                                      | baid by any                                                                                                                                                                                                                                                                                                                                                                                                                                                                                                                                                                                                                                                                                                                                                                                                                                                                                                                                                                                                                                                                                                                                                                                                                                                                                                                                                                                                                                                                                                                                                                                                                                                                                                                                                                                                                                                                                                                                                                                                                                                                                                                                                                                                                                                                                                                                                                                                                                                                                                                                                                                                                                                                                                                                                                                                                                                                                                                                                                                                                                                                                                                                                                                                                                       | y party on behalf of the                                                                                                                                                                                                                                                                                                                                                                                                                                                                                                                                                                                                                                                                                                                                                                                                                                                                                                                                                                                                                                                                                                                                                                          | e borrov                                                                                                          | wer? Yes                                                                                                                                                                                                                                                                                                                                                                                                                                                                                                                                                                                                                                                                                                                                                                                                                                                                                                                                                                                                                                                                                                                                                                                                                                                                                                                                                                                                                                                                                                                                                                                                                                                                                                                                                                                                                                                                                                                                                                                                                                                                                                                                                                                                                                                                                                                                                                                                                                                                                | No                                                                               |
| Ö              | If Yes, report the total dollar amount and de                                                                                                                                                                                                                                                                                                                                                                                                                                                                                                                                                                                                                                                                                                                                                                                                                                                                                                                                                                                   | scribe the ite                                                                                                                                                                                                                                                                                                                                                                                                                                                                                                                                                                                                                                                                                                                                                                                                                                                                                                                                                                                                                                                                                                                                                                                                                                                                                                                                                                                                                                                                                                                                                                                                                                                                                                                                                                                                                                                                                                                                                                                                                                                                                                                                                                                                                                                                                                                                                                                                                                                                                                                                                                                                                                                                                                                                                                                                                                                                                                                                                                                                                             | ms to be paid.                                                                                                                                                                                                                                                                                                                                                                                                                                                                                                                                                                                                                                                                                                                                                                                                                      |                                                                                                                                                                                                     |                                                                                                                                                                                                                                                                                                                                                                                                                                                                                                                                                                                                                                                                                                                                                                                                                                                                                                                                                                                                                                                                                                                                                                                                                                                                                                                                                                                                                                                                                                                                                                                                                                                                                                                                                                                                                                                                                                                                                                                                                                                                                                |                                                                                                                                                                                                                                                                                                                                                                                                                                                                                                                                                                                                                                                                                                                                                                                                                                                                                                                                                                                                                                                                                                                                                                                                                                                                                                                                                                                                                                                                                                                                                                                                                                                                                                                                                                                                                                                                                                                                                                                                                                                                                                                                                                                                                                                                                                                                                                                                                                                                                                                                                                                                                                                                                                                                                                                                                                                                                                                                                                                                                                                                                                                                                                                                                                                   |                                                                                                                                                                                                                                                                                                                                                                                                                                                                                                                                                                                                                                                                                                                                                                                                                                                                                                                                                                                                                                                                                                                                                                                                   |                                                                                                                   |                                                                                                                                                                                                                                                                                                                                                                                                                                                                                                                                                                                                                                                                                                                                                                                                                                                                                                                                                                                                                                                                                                                                                                                                                                                                                                                                                                                                                                                                                                                                                                                                                                                                                                                                                                                                                                                                                                                                                                                                                                                                                                                                                                                                                                                                                                                                                                                                                                                                                         |                                                                                  |
|                |                                                                                                                                                                                                                                                                                                                                                                                                                                                                                                                                                                                                                                                                                                                                                                                                                                                                                                                                                                                                                                 |                                                                                                                                                                                                                                                                                                                                                                                                                                                                                                                                                                                                                                                                                                                                                                                                                                                                                                                                                                                                                                                                                                                                                                                                                                                                                                                                                                                                                                                                                                                                                                                                                                                                                                                                                                                                                                                                                                                                                                                                                                                                                                                                                                                                                                                                                                                                                                                                                                                                                                                                                                                                                                                                                                                                                                                                                                                                                                                                                                                                                                            |                                                                                                                                                                                                                                                                                                                                                                                                                                                                                                                                                                                                                                                                                                                                                                                                                                     |                                                                                                                                                                                                     |                                                                                                                                                                                                                                                                                                                                                                                                                                                                                                                                                                                                                                                                                                                                                                                                                                                                                                                                                                                                                                                                                                                                                                                                                                                                                                                                                                                                                                                                                                                                                                                                                                                                                                                                                                                                                                                                                                                                                                                                                                                                                                |                                                                                                                                                                                                                                                                                                                                                                                                                                                                                                                                                                                                                                                                                                                                                                                                                                                                                                                                                                                                                                                                                                                                                                                                                                                                                                                                                                                                                                                                                                                                                                                                                                                                                                                                                                                                                                                                                                                                                                                                                                                                                                                                                                                                                                                                                                                                                                                                                                                                                                                                                                                                                                                                                                                                                                                                                                                                                                                                                                                                                                                                                                                                                                                                                                                   |                                                                                                                                                                                                                                                                                                                                                                                                                                                                                                                                                                                                                                                                                                                                                                                                                                                                                                                                                                                                                                                                                                                                                                                                   |                                                                                                                   |                                                                                                                                                                                                                                                                                                                                                                                                                                                                                                                                                                                                                                                                                                                                                                                                                                                                                                                                                                                                                                                                                                                                                                                                                                                                                                                                                                                                                                                                                                                                                                                                                                                                                                                                                                                                                                                                                                                                                                                                                                                                                                                                                                                                                                                                                                                                                                                                                                                                                         |                                                                                  |
|                | Note: Race and the racial composition of                                                                                                                                                                                                                                                                                                                                                                                                                                                                                                                                                                                                                                                                                                                                                                                                                                                                                                                                                                                        | f the neighbo                                                                                                                                                                                                                                                                                                                                                                                                                                                                                                                                                                                                                                                                                                                                                                                                                                                                                                                                                                                                                                                                                                                                                                                                                                                                                                                                                                                                                                                                                                                                                                                                                                                                                                                                                                                                                                                                                                                                                                                                                                                                                                                                                                                                                                                                                                                                                                                                                                                                                                                                                                                                                                                                                                                                                                                                                                                                                                                                                                                                                              | orhood are not appraisa                                                                                                                                                                                                                                                                                                                                                                                                                                                                                                                                                                                                                                                                                                                                                                                                             | l facto                                                                                                                                                                                             | ors.                                                                                                                                                                                                                                                                                                                                                                                                                                                                                                                                                                                                                                                                                                                                                                                                                                                                                                                                                                                                                                                                                                                                                                                                                                                                                                                                                                                                                                                                                                                                                                                                                                                                                                                                                                                                                                                                                                                                                                                                                                                                                           |                                                                                                                                                                                                                                                                                                                                                                                                                                                                                                                                                                                                                                                                                                                                                                                                                                                                                                                                                                                                                                                                                                                                                                                                                                                                                                                                                                                                                                                                                                                                                                                                                                                                                                                                                                                                                                                                                                                                                                                                                                                                                                                                                                                                                                                                                                                                                                                                                                                                                                                                                                                                                                                                                                                                                                                                                                                                                                                                                                                                                                                                                                                                                                                                                                                   |                                                                                                                                                                                                                                                                                                                                                                                                                                                                                                                                                                                                                                                                                                                                                                                                                                                                                                                                                                                                                                                                                                                                                                                                   |                                                                                                                   |                                                                                                                                                                                                                                                                                                                                                                                                                                                                                                                                                                                                                                                                                                                                                                                                                                                                                                                                                                                                                                                                                                                                                                                                                                                                                                                                                                                                                                                                                                                                                                                                                                                                                                                                                                                                                                                                                                                                                                                                                                                                                                                                                                                                                                                                                                                                                                                                                                                                                         |                                                                                  |
|                | Neighborhood Characteristics                                                                                                                                                                                                                                                                                                                                                                                                                                                                                                                                                                                                                                                                                                                                                                                                                                                                                                                                                                                                    |                                                                                                                                                                                                                                                                                                                                                                                                                                                                                                                                                                                                                                                                                                                                                                                                                                                                                                                                                                                                                                                                                                                                                                                                                                                                                                                                                                                                                                                                                                                                                                                                                                                                                                                                                                                                                                                                                                                                                                                                                                                                                                                                                                                                                                                                                                                                                                                                                                                                                                                                                                                                                                                                                                                                                                                                                                                                                                                                                                                                                                            | One-                                                                                                                                                                                                                                                                                                                                                                                                                                                                                                                                                                                                                                                                                                                                                                                                                                | Unit H                                                                                                                                                                                              | lousing Trends                                                                                                                                                                                                                                                                                                                                                                                                                                                                                                                                                                                                                                                                                                                                                                                                                                                                                                                                                                                                                                                                                                                                                                                                                                                                                                                                                                                                                                                                                                                                                                                                                                                                                                                                                                                                                                                                                                                                                                                                                                                                                 |                                                                                                                                                                                                                                                                                                                                                                                                                                                                                                                                                                                                                                                                                                                                                                                                                                                                                                                                                                                                                                                                                                                                                                                                                                                                                                                                                                                                                                                                                                                                                                                                                                                                                                                                                                                                                                                                                                                                                                                                                                                                                                                                                                                                                                                                                                                                                                                                                                                                                                                                                                                                                                                                                                                                                                                                                                                                                                                                                                                                                                                                                                                                                                                                                                                   | One-Unit Hou                                                                                                                                                                                                                                                                                                                                                                                                                                                                                                                                                                                                                                                                                                                                                                                                                                                                                                                                                                                                                                                                                                                                                                                      | sing                                                                                                              | Present Land Us                                                                                                                                                                                                                                                                                                                                                                                                                                                                                                                                                                                                                                                                                                                                                                                                                                                                                                                                                                                                                                                                                                                                                                                                                                                                                                                                                                                                                                                                                                                                                                                                                                                                                                                                                                                                                                                                                                                                                                                                                                                                                                                                                                                                                                                                                                                                                                                                                                                                         | e %                                                                              |
| ۵              |                                                                                                                                                                                                                                                                                                                                                                                                                                                                                                                                                                                                                                                                                                                                                                                                                                                                                                                                                                                                                                 | Rural                                                                                                                                                                                                                                                                                                                                                                                                                                                                                                                                                                                                                                                                                                                                                                                                                                                                                                                                                                                                                                                                                                                                                                                                                                                                                                                                                                                                                                                                                                                                                                                                                                                                                                                                                                                                                                                                                                                                                                                                                                                                                                                                                                                                                                                                                                                                                                                                                                                                                                                                                                                                                                                                                                                                                                                                                                                                                                                                                                                                                                      | Property Values X Inc                                                                                                                                                                                                                                                                                                                                                                                                                                                                                                                                                                                                                                                                                                                                                                                                               |                                                                                                                                                                                                     |                                                                                                                                                                                                                                                                                                                                                                                                                                                                                                                                                                                                                                                                                                                                                                                                                                                                                                                                                                                                                                                                                                                                                                                                                                                                                                                                                                                                                                                                                                                                                                                                                                                                                                                                                                                                                                                                                                                                                                                                                                                                                                | Declini                                                                                                                                                                                                                                                                                                                                                                                                                                                                                                                                                                                                                                                                                                                                                                                                                                                                                                                                                                                                                                                                                                                                                                                                                                                                                                                                                                                                                                                                                                                                                                                                                                                                                                                                                                                                                                                                                                                                                                                                                                                                                                                                                                                                                                                                                                                                                                                                                                                                                                                                                                                                                                                                                                                                                                                                                                                                                                                                                                                                                                                                                                                                                                                                                                           | Ÿ                                                                                                                                                                                                                                                                                                                                                                                                                                                                                                                                                                                                                                                                                                                                                                                                                                                                                                                                                                                                                                                                                                                                                                                                 | AGE                                                                                                               | One-Unit                                                                                                                                                                                                                                                                                                                                                                                                                                                                                                                                                                                                                                                                                                                                                                                                                                                                                                                                                                                                                                                                                                                                                                                                                                                                                                                                                                                                                                                                                                                                                                                                                                                                                                                                                                                                                                                                                                                                                                                                                                                                                                                                                                                                                                                                                                                                                                                                                                                                                | 95 %                                                                             |
|                |                                                                                                                                                                                                                                                                                                                                                                                                                                                                                                                                                                                                                                                                                                                                                                                                                                                                                                                                                                                                                                 | Under 25%<br>Slow                                                                                                                                                                                                                                                                                                                                                                                                                                                                                                                                                                                                                                                                                                                                                                                                                                                                                                                                                                                                                                                                                                                                                                                                                                                                                                                                                                                                                                                                                                                                                                                                                                                                                                                                                                                                                                                                                                                                                                                                                                                                                                                                                                                                                                                                                                                                                                                                                                                                                                                                                                                                                                                                                                                                                                                                                                                                                                                                                                                                                          | Demand/Supply Sh<br>Marketing Time X Un                                                                                                                                                                                                                                                                                                                                                                                                                                                                                                                                                                                                                                                                                                                                                                                             | iortage                                                                                                                                                                                             |                                                                                                                                                                                                                                                                                                                                                                                                                                                                                                                                                                                                                                                                                                                                                                                                                                                                                                                                                                                                                                                                                                                                                                                                                                                                                                                                                                                                                                                                                                                                                                                                                                                                                                                                                                                                                                                                                                                                                                                                                                                                                                | OverSu                                                                                                                                                                                                                                                                                                                                                                                                                                                                                                                                                                                                                                                                                                                                                                                                                                                                                                                                                                                                                                                                                                                                                                                                                                                                                                                                                                                                                                                                                                                                                                                                                                                                                                                                                                                                                                                                                                                                                                                                                                                                                                                                                                                                                                                                                                                                                                                                                                                                                                                                                                                                                                                                                                                                                                                                                                                                                                                                                                                                                                                                                                                                                                                                                                            |                                                                                                                                                                                                                                                                                                                                                                                                                                                                                                                                                                                                                                                                                                                                                                                                                                                                                                                                                                                                                                                                                                                                                                                                   | (yrs)<br>1                                                                                                        | 2-4 Unit                                                                                                                                                                                                                                                                                                                                                                                                                                                                                                                                                                                                                                                                                                                                                                                                                                                                                                                                                                                                                                                                                                                                                                                                                                                                                                                                                                                                                                                                                                                                                                                                                                                                                                                                                                                                                                                                                                                                                                                                                                                                                                                                                                                                                                                                                                                                                                                                                                                                                | 2 %<br>2 %                                                                       |
| BORHO          | Growth Rapid X Stable Neighborhood Boundaries The north bou                                                                                                                                                                                                                                                                                                                                                                                                                                                                                                                                                                                                                                                                                                                                                                                                                                                                                                                                                                     |                                                                                                                                                                                                                                                                                                                                                                                                                                                                                                                                                                                                                                                                                                                                                                                                                                                                                                                                                                                                                                                                                                                                                                                                                                                                                                                                                                                                                                                                                                                                                                                                                                                                                                                                                                                                                                                                                                                                                                                                                                                                                                                                                                                                                                                                                                                                                                                                                                                                                                                                                                                                                                                                                                                                                                                                                                                                                                                                                                                                                                            |                                                                                                                                                                                                                                                                                                                                                                                                                                                                                                                                                                                                                                                                                                                                                                                                                                     |                                                                                                                                                                                                     |                                                                                                                                                                                                                                                                                                                                                                                                                                                                                                                                                                                                                                                                                                                                                                                                                                                                                                                                                                                                                                                                                                                                                                                                                                                                                                                                                                                                                                                                                                                                                                                                                                                                                                                                                                                                                                                                                                                                                                                                                                                                                                | Over6m                                                                                                                                                                                                                                                                                                                                                                                                                                                                                                                                                                                                                                                                                                                                                                                                                                                                                                                                                                                                                                                                                                                                                                                                                                                                                                                                                                                                                                                                                                                                                                                                                                                                                                                                                                                                                                                                                                                                                                                                                                                                                                                                                                                                                                                                                                                                                                                                                                                                                                                                                                                                                                                                                                                                                                                                                                                                                                                                                                                                                                                                                                                                                                                                                                            | ths 490 Low<br>1,377 High                                                                                                                                                                                                                                                                                                                                                                                                                                                                                                                                                                                                                                                                                                                                                                                                                                                                                                                                                                                                                                                                                                                                                                         | <u>1</u><br>54                                                                                                    | Multi-Family<br>Commercial                                                                                                                                                                                                                                                                                                                                                                                                                                                                                                                                                                                                                                                                                                                                                                                                                                                                                                                                                                                                                                                                                                                                                                                                                                                                                                                                                                                                                                                                                                                                                                                                                                                                                                                                                                                                                                                                                                                                                                                                                                                                                                                                                                                                                                                                                                                                                                                                                                                              | <u>2 %</u><br>1 %                                                                |
| <b>O</b><br>BO | boundary is the Hwy85and the West bou                                                                                                                                                                                                                                                                                                                                                                                                                                                                                                                                                                                                                                                                                                                                                                                                                                                                                                                                                                                           |                                                                                                                                                                                                                                                                                                                                                                                                                                                                                                                                                                                                                                                                                                                                                                                                                                                                                                                                                                                                                                                                                                                                                                                                                                                                                                                                                                                                                                                                                                                                                                                                                                                                                                                                                                                                                                                                                                                                                                                                                                                                                                                                                                                                                                                                                                                                                                                                                                                                                                                                                                                                                                                                                                                                                                                                                                                                                                                                                                                                                                            |                                                                                                                                                                                                                                                                                                                                                                                                                                                                                                                                                                                                                                                                                                                                                                                                                                     | indung                                                                                                                                                                                              |                                                                                                                                                                                                                                                                                                                                                                                                                                                                                                                                                                                                                                                                                                                                                                                                                                                                                                                                                                                                                                                                                                                                                                                                                                                                                                                                                                                                                                                                                                                                                                                                                                                                                                                                                                                                                                                                                                                                                                                                                                                                                                | no oouur                                                                                                                                                                                                                                                                                                                                                                                                                                                                                                                                                                                                                                                                                                                                                                                                                                                                                                                                                                                                                                                                                                                                                                                                                                                                                                                                                                                                                                                                                                                                                                                                                                                                                                                                                                                                                                                                                                                                                                                                                                                                                                                                                                                                                                                                                                                                                                                                                                                                                                                                                                                                                                                                                                                                                                                                                                                                                                                                                                                                                                                                                                                                                                                                                                          | 838 Pred.                                                                                                                                                                                                                                                                                                                                                                                                                                                                                                                                                                                                                                                                                                                                                                                                                                                                                                                                                                                                                                                                                                                                                                                         | 34                                                                                                                | Other                                                                                                                                                                                                                                                                                                                                                                                                                                                                                                                                                                                                                                                                                                                                                                                                                                                                                                                                                                                                                                                                                                                                                                                                                                                                                                                                                                                                                                                                                                                                                                                                                                                                                                                                                                                                                                                                                                                                                                                                                                                                                                                                                                                                                                                                                                                                                                                                                                                                                   | %                                                                                |
| НIJ            | Neighborhood Description The subject pr                                                                                                                                                                                                                                                                                                                                                                                                                                                                                                                                                                                                                                                                                                                                                                                                                                                                                                                                                                                         | -                                                                                                                                                                                                                                                                                                                                                                                                                                                                                                                                                                                                                                                                                                                                                                                                                                                                                                                                                                                                                                                                                                                                                                                                                                                                                                                                                                                                                                                                                                                                                                                                                                                                                                                                                                                                                                                                                                                                                                                                                                                                                                                                                                                                                                                                                                                                                                                                                                                                                                                                                                                                                                                                                                                                                                                                                                                                                                                                                                                                                                          |                                                                                                                                                                                                                                                                                                                                                                                                                                                                                                                                                                                                                                                                                                                                                                                                                                     | ed rela                                                                                                                                                                                             | ative new neighborho                                                                                                                                                                                                                                                                                                                                                                                                                                                                                                                                                                                                                                                                                                                                                                                                                                                                                                                                                                                                                                                                                                                                                                                                                                                                                                                                                                                                                                                                                                                                                                                                                                                                                                                                                                                                                                                                                                                                                                                                                                                                           | ood in the                                                                                                                                                                                                                                                                                                                                                                                                                                                                                                                                                                                                                                                                                                                                                                                                                                                                                                                                                                                                                                                                                                                                                                                                                                                                                                                                                                                                                                                                                                                                                                                                                                                                                                                                                                                                                                                                                                                                                                                                                                                                                                                                                                                                                                                                                                                                                                                                                                                                                                                                                                                                                                                                                                                                                                                                                                                                                                                                                                                                                                                                                                                                                                                                                                        | City of San Jose; T                                                                                                                                                                                                                                                                                                                                                                                                                                                                                                                                                                                                                                                                                                                                                                                                                                                                                                                                                                                                                                                                                                                                                                               | ne neig                                                                                                           | ,<br>hborhood is we                                                                                                                                                                                                                                                                                                                                                                                                                                                                                                                                                                                                                                                                                                                                                                                                                                                                                                                                                                                                                                                                                                                                                                                                                                                                                                                                                                                                                                                                                                                                                                                                                                                                                                                                                                                                                                                                                                                                                                                                                                                                                                                                                                                                                                                                                                                                                                                                                                                                     |                                                                                  |
| Ň              | maintained and is close to schools, park                                                                                                                                                                                                                                                                                                                                                                                                                                                                                                                                                                                                                                                                                                                                                                                                                                                                                                                                                                                        |                                                                                                                                                                                                                                                                                                                                                                                                                                                                                                                                                                                                                                                                                                                                                                                                                                                                                                                                                                                                                                                                                                                                                                                                                                                                                                                                                                                                                                                                                                                                                                                                                                                                                                                                                                                                                                                                                                                                                                                                                                                                                                                                                                                                                                                                                                                                                                                                                                                                                                                                                                                                                                                                                                                                                                                                                                                                                                                                                                                                                                            |                                                                                                                                                                                                                                                                                                                                                                                                                                                                                                                                                                                                                                                                                                                                                                                                                                     |                                                                                                                                                                                                     |                                                                                                                                                                                                                                                                                                                                                                                                                                                                                                                                                                                                                                                                                                                                                                                                                                                                                                                                                                                                                                                                                                                                                                                                                                                                                                                                                                                                                                                                                                                                                                                                                                                                                                                                                                                                                                                                                                                                                                                                                                                                                                | -                                                                                                                                                                                                                                                                                                                                                                                                                                                                                                                                                                                                                                                                                                                                                                                                                                                                                                                                                                                                                                                                                                                                                                                                                                                                                                                                                                                                                                                                                                                                                                                                                                                                                                                                                                                                                                                                                                                                                                                                                                                                                                                                                                                                                                                                                                                                                                                                                                                                                                                                                                                                                                                                                                                                                                                                                                                                                                                                                                                                                                                                                                                                                                                                                                                 | to the general quality                                                                                                                                                                                                                                                                                                                                                                                                                                                                                                                                                                                                                                                                                                                                                                                                                                                                                                                                                                                                                                                                                                                                                                            | and c                                                                                                             | condition in the a                                                                                                                                                                                                                                                                                                                                                                                                                                                                                                                                                                                                                                                                                                                                                                                                                                                                                                                                                                                                                                                                                                                                                                                                                                                                                                                                                                                                                                                                                                                                                                                                                                                                                                                                                                                                                                                                                                                                                                                                                                                                                                                                                                                                                                                                                                                                                                                                                                                                      | area.                                                                            |
| _              | The subject's neighborhood is located w                                                                                                                                                                                                                                                                                                                                                                                                                                                                                                                                                                                                                                                                                                                                                                                                                                                                                                                                                                                         |                                                                                                                                                                                                                                                                                                                                                                                                                                                                                                                                                                                                                                                                                                                                                                                                                                                                                                                                                                                                                                                                                                                                                                                                                                                                                                                                                                                                                                                                                                                                                                                                                                                                                                                                                                                                                                                                                                                                                                                                                                                                                                                                                                                                                                                                                                                                                                                                                                                                                                                                                                                                                                                                                                                                                                                                                                                                                                                                                                                                                                            |                                                                                                                                                                                                                                                                                                                                                                                                                                                                                                                                                                                                                                                                                                                                                                                                                                     |                                                                                                                                                                                                     |                                                                                                                                                                                                                                                                                                                                                                                                                                                                                                                                                                                                                                                                                                                                                                                                                                                                                                                                                                                                                                                                                                                                                                                                                                                                                                                                                                                                                                                                                                                                                                                                                                                                                                                                                                                                                                                                                                                                                                                                                                                                                                |                                                                                                                                                                                                                                                                                                                                                                                                                                                                                                                                                                                                                                                                                                                                                                                                                                                                                                                                                                                                                                                                                                                                                                                                                                                                                                                                                                                                                                                                                                                                                                                                                                                                                                                                                                                                                                                                                                                                                                                                                                                                                                                                                                                                                                                                                                                                                                                                                                                                                                                                                                                                                                                                                                                                                                                                                                                                                                                                                                                                                                                                                                                                                                                                                                                   | - Is at 10 man with a m                                                                                                                                                                                                                                                                                                                                                                                                                                                                                                                                                                                                                                                                                                                                                                                                                                                                                                                                                                                                                                                                                                                                                                           |                                                                                                                   |                                                                                                                                                                                                                                                                                                                                                                                                                                                                                                                                                                                                                                                                                                                                                                                                                                                                                                                                                                                                                                                                                                                                                                                                                                                                                                                                                                                                                                                                                                                                                                                                                                                                                                                                                                                                                                                                                                                                                                                                                                                                                                                                                                                                                                                                                                                                                                                                                                                                                         |                                                                                  |
|                | Market Conditions (including support for the                                                                                                                                                                                                                                                                                                                                                                                                                                                                                                                                                                                                                                                                                                                                                                                                                                                                                                                                                                                    | above conci                                                                                                                                                                                                                                                                                                                                                                                                                                                                                                                                                                                                                                                                                                                                                                                                                                                                                                                                                                                                                                                                                                                                                                                                                                                                                                                                                                                                                                                                                                                                                                                                                                                                                                                                                                                                                                                                                                                                                                                                                                                                                                                                                                                                                                                                                                                                                                                                                                                                                                                                                                                                                                                                                                                                                                                                                                                                                                                                                                                                                                | usions) The heighborn                                                                                                                                                                                                                                                                                                                                                                                                                                                                                                                                                                                                                                                                                                                                                                                                               | 000 เก                                                                                                                                                                                              | end is increasing ove                                                                                                                                                                                                                                                                                                                                                                                                                                                                                                                                                                                                                                                                                                                                                                                                                                                                                                                                                                                                                                                                                                                                                                                                                                                                                                                                                                                                                                                                                                                                                                                                                                                                                                                                                                                                                                                                                                                                                                                                                                                                          |                                                                                                                                                                                                                                                                                                                                                                                                                                                                                                                                                                                                                                                                                                                                                                                                                                                                                                                                                                                                                                                                                                                                                                                                                                                                                                                                                                                                                                                                                                                                                                                                                                                                                                                                                                                                                                                                                                                                                                                                                                                                                                                                                                                                                                                                                                                                                                                                                                                                                                                                                                                                                                                                                                                                                                                                                                                                                                                                                                                                                                                                                                                                                                                                                                                   |                                                                                                                                                                                                                                                                                                                                                                                                                                                                                                                                                                                                                                                                                                                                                                                                                                                                                                                                                                                                                                                                                                                                                                                                   |                                                                                                                   | derate sales ra                                                                                                                                                                                                                                                                                                                                                                                                                                                                                                                                                                                                                                                                                                                                                                                                                                                                                                                                                                                                                                                                                                                                                                                                                                                                                                                                                                                                                                                                                                                                                                                                                                                                                                                                                                                                                                                                                                                                                                                                                                                                                                                                                                                                                                                                                                                                                                                                                                                                         | les.                                                                             |
|                |                                                                                                                                                                                                                                                                                                                                                                                                                                                                                                                                                                                                                                                                                                                                                                                                                                                                                                                                                                                                                                 |                                                                                                                                                                                                                                                                                                                                                                                                                                                                                                                                                                                                                                                                                                                                                                                                                                                                                                                                                                                                                                                                                                                                                                                                                                                                                                                                                                                                                                                                                                                                                                                                                                                                                                                                                                                                                                                                                                                                                                                                                                                                                                                                                                                                                                                                                                                                                                                                                                                                                                                                                                                                                                                                                                                                                                                                                                                                                                                                                                                                                                            |                                                                                                                                                                                                                                                                                                                                                                                                                                                                                                                                                                                                                                                                                                                                                                                                                                     |                                                                                                                                                                                                     |                                                                                                                                                                                                                                                                                                                                                                                                                                                                                                                                                                                                                                                                                                                                                                                                                                                                                                                                                                                                                                                                                                                                                                                                                                                                                                                                                                                                                                                                                                                                                                                                                                                                                                                                                                                                                                                                                                                                                                                                                                                                                                |                                                                                                                                                                                                                                                                                                                                                                                                                                                                                                                                                                                                                                                                                                                                                                                                                                                                                                                                                                                                                                                                                                                                                                                                                                                                                                                                                                                                                                                                                                                                                                                                                                                                                                                                                                                                                                                                                                                                                                                                                                                                                                                                                                                                                                                                                                                                                                                                                                                                                                                                                                                                                                                                                                                                                                                                                                                                                                                                                                                                                                                                                                                                                                                                                                                   |                                                                                                                                                                                                                                                                                                                                                                                                                                                                                                                                                                                                                                                                                                                                                                                                                                                                                                                                                                                                                                                                                                                                                                                                   |                                                                                                                   |                                                                                                                                                                                                                                                                                                                                                                                                                                                                                                                                                                                                                                                                                                                                                                                                                                                                                                                                                                                                                                                                                                                                                                                                                                                                                                                                                                                                                                                                                                                                                                                                                                                                                                                                                                                                                                                                                                                                                                                                                                                                                                                                                                                                                                                                                                                                                                                                                                                                                         |                                                                                  |
|                | Dimensions 60.5 X 10                                                                                                                                                                                                                                                                                                                                                                                                                                                                                                                                                                                                                                                                                                                                                                                                                                                                                                                                                                                                            | 0.44                                                                                                                                                                                                                                                                                                                                                                                                                                                                                                                                                                                                                                                                                                                                                                                                                                                                                                                                                                                                                                                                                                                                                                                                                                                                                                                                                                                                                                                                                                                                                                                                                                                                                                                                                                                                                                                                                                                                                                                                                                                                                                                                                                                                                                                                                                                                                                                                                                                                                                                                                                                                                                                                                                                                                                                                                                                                                                                                                                                                                                       | Area                                                                                                                                                                                                                                                                                                                                                                                                                                                                                                                                                                                                                                                                                                                                                                                                                                | 6077                                                                                                                                                                                                | 'sf Shape                                                                                                                                                                                                                                                                                                                                                                                                                                                                                                                                                                                                                                                                                                                                                                                                                                                                                                                                                                                                                                                                                                                                                                                                                                                                                                                                                                                                                                                                                                                                                                                                                                                                                                                                                                                                                                                                                                                                                                                                                                                                                      | Rec                                                                                                                                                                                                                                                                                                                                                                                                                                                                                                                                                                                                                                                                                                                                                                                                                                                                                                                                                                                                                                                                                                                                                                                                                                                                                                                                                                                                                                                                                                                                                                                                                                                                                                                                                                                                                                                                                                                                                                                                                                                                                                                                                                                                                                                                                                                                                                                                                                                                                                                                                                                                                                                                                                                                                                                                                                                                                                                                                                                                                                                                                                                                                                                                                                               | tangular View                                                                                                                                                                                                                                                                                                                                                                                                                                                                                                                                                                                                                                                                                                                                                                                                                                                                                                                                                                                                                                                                                                                                                                                     | 1                                                                                                                 | N;Res;                                                                                                                                                                                                                                                                                                                                                                                                                                                                                                                                                                                                                                                                                                                                                                                                                                                                                                                                                                                                                                                                                                                                                                                                                                                                                                                                                                                                                                                                                                                                                                                                                                                                                                                                                                                                                                                                                                                                                                                                                                                                                                                                                                                                                                                                                                                                                                                                                                                                                  |                                                                                  |
|                | Specific Zoning Classification                                                                                                                                                                                                                                                                                                                                                                                                                                                                                                                                                                                                                                                                                                                                                                                                                                                                                                                                                                                                  | R18                                                                                                                                                                                                                                                                                                                                                                                                                                                                                                                                                                                                                                                                                                                                                                                                                                                                                                                                                                                                                                                                                                                                                                                                                                                                                                                                                                                                                                                                                                                                                                                                                                                                                                                                                                                                                                                                                                                                                                                                                                                                                                                                                                                                                                                                                                                                                                                                                                                                                                                                                                                                                                                                                                                                                                                                                                                                                                                                                                                                                                        | Zoning Desci                                                                                                                                                                                                                                                                                                                                                                                                                                                                                                                                                                                                                                                                                                                                                                                                                        | intion                                                                                                                                                                                              |                                                                                                                                                                                                                                                                                                                                                                                                                                                                                                                                                                                                                                                                                                                                                                                                                                                                                                                                                                                                                                                                                                                                                                                                                                                                                                                                                                                                                                                                                                                                                                                                                                                                                                                                                                                                                                                                                                                                                                                                                                                                                                | alanmar                                                                                                                                                                                                                                                                                                                                                                                                                                                                                                                                                                                                                                                                                                                                                                                                                                                                                                                                                                                                                                                                                                                                                                                                                                                                                                                                                                                                                                                                                                                                                                                                                                                                                                                                                                                                                                                                                                                                                                                                                                                                                                                                                                                                                                                                                                                                                                                                                                                                                                                                                                                                                                                                                                                                                                                                                                                                                                                                                                                                                                                                                                                                                                                                                                           |                                                                                                                                                                                                                                                                                                                                                                                                                                                                                                                                                                                                                                                                                                                                                                                                                                                                                                                                                                                                                                                                                                                                                                                                   |                                                                                                                   |                                                                                                                                                                                                                                                                                                                                                                                                                                                                                                                                                                                                                                                                                                                                                                                                                                                                                                                                                                                                                                                                                                                                                                                                                                                                                                                                                                                                                                                                                                                                                                                                                                                                                                                                                                                                                                                                                                                                                                                                                                                                                                                                                                                                                                                                                                                                                                                                                                                                                         |                                                                                  |
|                |                                                                                                                                                                                                                                                                                                                                                                                                                                                                                                                                                                                                                                                                                                                                                                                                                                                                                                                                                                                                                                 |                                                                                                                                                                                                                                                                                                                                                                                                                                                                                                                                                                                                                                                                                                                                                                                                                                                                                                                                                                                                                                                                                                                                                                                                                                                                                                                                                                                                                                                                                                                                                                                                                                                                                                                                                                                                                                                                                                                                                                                                                                                                                                                                                                                                                                                                                                                                                                                                                                                                                                                                                                                                                                                                                                                                                                                                                                                                                                                                                                                                                                            |                                                                                                                                                                                                                                                                                                                                                                                                                                                                                                                                                                                                                                                                                                                                                                                                                                     |                                                                                                                                                                                                     | Planned Unit Dev                                                                                                                                                                                                                                                                                                                                                                                                                                                                                                                                                                                                                                                                                                                                                                                                                                                                                                                                                                                                                                                                                                                                                                                                                                                                                                                                                                                                                                                                                                                                                                                                                                                                                                                                                                                                                                                                                                                                                                                                                                                                               |                                                                                                                                                                                                                                                                                                                                                                                                                                                                                                                                                                                                                                                                                                                                                                                                                                                                                                                                                                                                                                                                                                                                                                                                                                                                                                                                                                                                                                                                                                                                                                                                                                                                                                                                                                                                                                                                                                                                                                                                                                                                                                                                                                                                                                                                                                                                                                                                                                                                                                                                                                                                                                                                                                                                                                                                                                                                                                                                                                                                                                                                                                                                                                                                                                                   | II (PUD)                                                                                                                                                                                                                                                                                                                                                                                                                                                                                                                                                                                                                                                                                                                                                                                                                                                                                                                                                                                                                                                                                                                                                                                          |                                                                                                                   |                                                                                                                                                                                                                                                                                                                                                                                                                                                                                                                                                                                                                                                                                                                                                                                                                                                                                                                                                                                                                                                                                                                                                                                                                                                                                                                                                                                                                                                                                                                                                                                                                                                                                                                                                                                                                                                                                                                                                                                                                                                                                                                                                                                                                                                                                                                                                                                                                                                                                         |                                                                                  |
|                |                                                                                                                                                                                                                                                                                                                                                                                                                                                                                                                                                                                                                                                                                                                                                                                                                                                                                                                                                                                                                                 |                                                                                                                                                                                                                                                                                                                                                                                                                                                                                                                                                                                                                                                                                                                                                                                                                                                                                                                                                                                                                                                                                                                                                                                                                                                                                                                                                                                                                                                                                                                                                                                                                                                                                                                                                                                                                                                                                                                                                                                                                                                                                                                                                                                                                                                                                                                                                                                                                                                                                                                                                                                                                                                                                                                                                                                                                                                                                                                                                                                                                                            | ing (Grandfathered Use)                                                                                                                                                                                                                                                                                                                                                                                                                                                                                                                                                                                                                                                                                                                                                                                                             | N                                                                                                                                                                                                   | lo Zoning 📃 Illegal (                                                                                                                                                                                                                                                                                                                                                                                                                                                                                                                                                                                                                                                                                                                                                                                                                                                                                                                                                                                                                                                                                                                                                                                                                                                                                                                                                                                                                                                                                                                                                                                                                                                                                                                                                                                                                                                                                                                                                                                                                                                                          | describe)                                                                                                                                                                                                                                                                                                                                                                                                                                                                                                                                                                                                                                                                                                                                                                                                                                                                                                                                                                                                                                                                                                                                                                                                                                                                                                                                                                                                                                                                                                                                                                                                                                                                                                                                                                                                                                                                                                                                                                                                                                                                                                                                                                                                                                                                                                                                                                                                                                                                                                                                                                                                                                                                                                                                                                                                                                                                                                                                                                                                                                                                                                                                                                                                                                         |                                                                                                                                                                                                                                                                                                                                                                                                                                                                                                                                                                                                                                                                                                                                                                                                                                                                                                                                                                                                                                                                                                                                                                                                   | If NIa .                                                                                                          | lasariha Soo                                                                                                                                                                                                                                                                                                                                                                                                                                                                                                                                                                                                                                                                                                                                                                                                                                                                                                                                                                                                                                                                                                                                                                                                                                                                                                                                                                                                                                                                                                                                                                                                                                                                                                                                                                                                                                                                                                                                                                                                                                                                                                                                                                                                                                                                                                                                                                                                                                                                            |                                                                                  |
|                | Is the highest and best use of subject prope                                                                                                                                                                                                                                                                                                                                                                                                                                                                                                                                                                                                                                                                                                                                                                                                                                                                                                                                                                                    |                                                                                                                                                                                                                                                                                                                                                                                                                                                                                                                                                                                                                                                                                                                                                                                                                                                                                                                                                                                                                                                                                                                                                                                                                                                                                                                                                                                                                                                                                                                                                                                                                                                                                                                                                                                                                                                                                                                                                                                                                                                                                                                                                                                                                                                                                                                                                                                                                                                                                                                                                                                                                                                                                                                                                                                                                                                                                                                                                                                                                                            |                                                                                                                                                                                                                                                                                                                                                                                                                                                                                                                                                                                                                                                                                                                                                                                                                                     | N                                                                                                                                                                                                   | lo Zoning 📃 Illegal (                                                                                                                                                                                                                                                                                                                                                                                                                                                                                                                                                                                                                                                                                                                                                                                                                                                                                                                                                                                                                                                                                                                                                                                                                                                                                                                                                                                                                                                                                                                                                                                                                                                                                                                                                                                                                                                                                                                                                                                                                                                                          | describe)                                                                                                                                                                                                                                                                                                                                                                                                                                                                                                                                                                                                                                                                                                                                                                                                                                                                                                                                                                                                                                                                                                                                                                                                                                                                                                                                                                                                                                                                                                                                                                                                                                                                                                                                                                                                                                                                                                                                                                                                                                                                                                                                                                                                                                                                                                                                                                                                                                                                                                                                                                                                                                                                                                                                                                                                                                                                                                                                                                                                                                                                                                                                                                                                                                         |                                                                                                                                                                                                                                                                                                                                                                                                                                                                                                                                                                                                                                                                                                                                                                                                                                                                                                                                                                                                                                                                                                                                                                                                   | lf No, c                                                                                                          | lescribe. See                                                                                                                                                                                                                                                                                                                                                                                                                                                                                                                                                                                                                                                                                                                                                                                                                                                                                                                                                                                                                                                                                                                                                                                                                                                                                                                                                                                                                                                                                                                                                                                                                                                                                                                                                                                                                                                                                                                                                                                                                                                                                                                                                                                                                                                                                                                                                                                                                                                                           |                                                                                  |
|                | Is the highest and best use of subject prope<br>Comment                                                                                                                                                                                                                                                                                                                                                                                                                                                                                                                                                                                                                                                                                                                                                                                                                                                                                                                                                                         |                                                                                                                                                                                                                                                                                                                                                                                                                                                                                                                                                                                                                                                                                                                                                                                                                                                                                                                                                                                                                                                                                                                                                                                                                                                                                                                                                                                                                                                                                                                                                                                                                                                                                                                                                                                                                                                                                                                                                                                                                                                                                                                                                                                                                                                                                                                                                                                                                                                                                                                                                                                                                                                                                                                                                                                                                                                                                                                                                                                                                                            |                                                                                                                                                                                                                                                                                                                                                                                                                                                                                                                                                                                                                                                                                                                                                                                                                                     | N<br>Nans an                                                                                                                                                                                        | lo Zoning Illegal (<br>nd specifications) the p                                                                                                                                                                                                                                                                                                                                                                                                                                                                                                                                                                                                                                                                                                                                                                                                                                                                                                                                                                                                                                                                                                                                                                                                                                                                                                                                                                                                                                                                                                                                                                                                                                                                                                                                                                                                                                                                                                                                                                                                                                                | describe)<br>resent use                                                                                                                                                                                                                                                                                                                                                                                                                                                                                                                                                                                                                                                                                                                                                                                                                                                                                                                                                                                                                                                                                                                                                                                                                                                                                                                                                                                                                                                                                                                                                                                                                                                                                                                                                                                                                                                                                                                                                                                                                                                                                                                                                                                                                                                                                                                                                                                                                                                                                                                                                                                                                                                                                                                                                                                                                                                                                                                                                                                                                                                                                                                                                                                                                           | ? X Yes No                                                                                                                                                                                                                                                                                                                                                                                                                                                                                                                                                                                                                                                                                                                                                                                                                                                                                                                                                                                                                                                                                                                                                                                        |                                                                                                                   |                                                                                                                                                                                                                                                                                                                                                                                                                                                                                                                                                                                                                                                                                                                                                                                                                                                                                                                                                                                                                                                                                                                                                                                                                                                                                                                                                                                                                                                                                                                                                                                                                                                                                                                                                                                                                                                                                                                                                                                                                                                                                                                                                                                                                                                                                                                                                                                                                                                                                         | rivate                                                                           |
| iTE            | Is the highest and best use of subject prope<br>Comment<br>Utilities Public Other (describe)<br>Electricity X                                                                                                                                                                                                                                                                                                                                                                                                                                                                                                                                                                                                                                                                                                                                                                                                                                                                                                                   |                                                                                                                                                                                                                                                                                                                                                                                                                                                                                                                                                                                                                                                                                                                                                                                                                                                                                                                                                                                                                                                                                                                                                                                                                                                                                                                                                                                                                                                                                                                                                                                                                                                                                                                                                                                                                                                                                                                                                                                                                                                                                                                                                                                                                                                                                                                                                                                                                                                                                                                                                                                                                                                                                                                                                                                                                                                                                                                                                                                                                                            | ed (or as proposed per pl Public Othe X                                                                                                                                                                                                                                                                                                                                                                                                                                                                                                                                                                                                                                                                                                                                                                                             | N<br>Nans an                                                                                                                                                                                        | lo Zoning Illegal (<br>Ind specifications) the p<br>cribe)                                                                                                                                                                                                                                                                                                                                                                                                                                                                                                                                                                                                                                                                                                                                                                                                                                                                                                                                                                                                                                                                                                                                                                                                                                                                                                                                                                                                                                                                                                                                                                                                                                                                                                                                                                                                                                                                                                                                                                                                                                     | describe)<br>resent use                                                                                                                                                                                                                                                                                                                                                                                                                                                                                                                                                                                                                                                                                                                                                                                                                                                                                                                                                                                                                                                                                                                                                                                                                                                                                                                                                                                                                                                                                                                                                                                                                                                                                                                                                                                                                                                                                                                                                                                                                                                                                                                                                                                                                                                                                                                                                                                                                                                                                                                                                                                                                                                                                                                                                                                                                                                                                                                                                                                                                                                                                                                                                                                                                           | Presson No                                                                                                                                                                                                                                                                                                                                                                                                                                                                                                                                                                                                                                                                                                                                                                                                                                                                                                                                                                                                                                                                                                                                                                                        |                                                                                                                   |                                                                                                                                                                                                                                                                                                                                                                                                                                                                                                                                                                                                                                                                                                                                                                                                                                                                                                                                                                                                                                                                                                                                                                                                                                                                                                                                                                                                                                                                                                                                                                                                                                                                                                                                                                                                                                                                                                                                                                                                                                                                                                                                                                                                                                                                                                                                                                                                                                                                                         | rivate                                                                           |
| SITE           | Is the highest and best use of subject prope<br>Comment<br>Utilities Public Other (describe)<br>Electricity X<br>Gas X                                                                                                                                                                                                                                                                                                                                                                                                                                                                                                                                                                                                                                                                                                                                                                                                                                                                                                          | erty as improv Water                                                                                                                                                                                                                                                                                                                                                                                                                                                                                                                                                                                                                                                                                                                                                                                                                                                                                                                                                                                                                                                                                                                                                                                                                                                                                                                                                                                                                                                                                                                                                                                                                                                                                                                                                                                                                                                                                                                                                                                                                                                                                                                                                                                                                                                                                                                                                                                                                                                                                                                                                                                                                                                                                                                                                                                                                                                                                                                                                                                                                       | ed (or as proposed per pl<br>Public Othe<br>X<br>ary Sewer X                                                                                                                                                                                                                                                                                                                                                                                                                                                                                                                                                                                                                                                                                                                                                                        | N<br>Nans an                                                                                                                                                                                        | lo Zoning Illegal (<br>ad specifications) the p<br>cribe)<br>St<br>Al                                                                                                                                                                                                                                                                                                                                                                                                                                                                                                                                                                                                                                                                                                                                                                                                                                                                                                                                                                                                                                                                                                                                                                                                                                                                                                                                                                                                                                                                                                                                                                                                                                                                                                                                                                                                                                                                                                                                                                                                                          | describe)<br>resent use<br>Off-site<br>reet Asp<br>ley No                                                                                                                                                                                                                                                                                                                                                                                                                                                                                                                                                                                                                                                                                                                                                                                                                                                                                                                                                                                                                                                                                                                                                                                                                                                                                                                                                                                                                                                                                                                                                                                                                                                                                                                                                                                                                                                                                                                                                                                                                                                                                                                                                                                                                                                                                                                                                                                                                                                                                                                                                                                                                                                                                                                                                                                                                                                                                                                                                                                                                                                                                                                                                                                         | ? X Yes No<br>ImprovementsType<br>bhalt<br>ne                                                                                                                                                                                                                                                                                                                                                                                                                                                                                                                                                                                                                                                                                                                                                                                                                                                                                                                                                                                                                                                                                                                                                     | 9                                                                                                                 | Public P                                                                                                                                                                                                                                                                                                                                                                                                                                                                                                                                                                                                                                                                                                                                                                                                                                                                                                                                                                                                                                                                                                                                                                                                                                                                                                                                                                                                                                                                                                                                                                                                                                                                                                                                                                                                                                                                                                                                                                                                                                                                                                                                                                                                                                                                                                                                                                                                                                                                                |                                                                                  |
| SITE           | Is the highest and best use of subject prope<br>Comment<br>Utilities Public Other (describe)<br>Electricity X<br>Gas X<br>FEMA Special Flood Hazard Area Yes                                                                                                                                                                                                                                                                                                                                                                                                                                                                                                                                                                                                                                                                                                                                                                                                                                                                    | erty as improv<br>Water<br>Sanita<br>s X No F                                                                                                                                                                                                                                                                                                                                                                                                                                                                                                                                                                                                                                                                                                                                                                                                                                                                                                                                                                                                                                                                                                                                                                                                                                                                                                                                                                                                                                                                                                                                                                                                                                                                                                                                                                                                                                                                                                                                                                                                                                                                                                                                                                                                                                                                                                                                                                                                                                                                                                                                                                                                                                                                                                                                                                                                                                                                                                                                                                                              | ed (or as proposed per pl<br>Public Othe<br>X<br>ary Sewer X<br>EMA Flood Zone D                                                                                                                                                                                                                                                                                                                                                                                                                                                                                                                                                                                                                                                                                                                                                    | N<br>ans an<br>r (des                                                                                                                                                                               | lo Zoning Illegal (<br>nd specifications) the p<br>cribe)<br>St<br>Al<br>FEMA Map #                                                                                                                                                                                                                                                                                                                                                                                                                                                                                                                                                                                                                                                                                                                                                                                                                                                                                                                                                                                                                                                                                                                                                                                                                                                                                                                                                                                                                                                                                                                                                                                                                                                                                                                                                                                                                                                                                                                                                                                                            | describe)<br>resent use<br>Off-site<br>reet Asp<br>ley No                                                                                                                                                                                                                                                                                                                                                                                                                                                                                                                                                                                                                                                                                                                                                                                                                                                                                                                                                                                                                                                                                                                                                                                                                                                                                                                                                                                                                                                                                                                                                                                                                                                                                                                                                                                                                                                                                                                                                                                                                                                                                                                                                                                                                                                                                                                                                                                                                                                                                                                                                                                                                                                                                                                                                                                                                                                                                                                                                                                                                                                                                                                                                                                         | ? X Yes No<br>ImprovementsType<br>bhalt<br>ne                                                                                                                                                                                                                                                                                                                                                                                                                                                                                                                                                                                                                                                                                                                                                                                                                                                                                                                                                                                                                                                                                                                                                     | 9                                                                                                                 | Public P                                                                                                                                                                                                                                                                                                                                                                                                                                                                                                                                                                                                                                                                                                                                                                                                                                                                                                                                                                                                                                                                                                                                                                                                                                                                                                                                                                                                                                                                                                                                                                                                                                                                                                                                                                                                                                                                                                                                                                                                                                                                                                                                                                                                                                                                                                                                                                                                                                                                                |                                                                                  |
| SITE           | Is the highest and best use of subject prope<br>Comment<br>Utilities Public Other (describe)<br>Electricity X<br>Gas X<br>FEMA Special Flood Hazard Area Yee<br>Are the utilities and/or off-site improvements                                                                                                                                                                                                                                                                                                                                                                                                                                                                                                                                                                                                                                                                                                                                                                                                                  | erty as improv<br>Water<br>Sanita<br>es X No F<br>s typical for th                                                                                                                                                                                                                                                                                                                                                                                                                                                                                                                                                                                                                                                                                                                                                                                                                                                                                                                                                                                                                                                                                                                                                                                                                                                                                                                                                                                                                                                                                                                                                                                                                                                                                                                                                                                                                                                                                                                                                                                                                                                                                                                                                                                                                                                                                                                                                                                                                                                                                                                                                                                                                                                                                                                                                                                                                                                                                                                                                                         | ed (or as proposed per pl<br>Public Othe<br>X<br>ary Sewer X<br>EMA Flood Zone D<br>the market area? X Yes                                                                                                                                                                                                                                                                                                                                                                                                                                                                                                                                                                                                                                                                                                                          | ns ans ans ans ans ans ans ans ans ans a                                                                                                                                                            | lo Zoning Illegal (<br>Ind specifications) the p<br>cribe)<br>St<br>Al<br>FEMA Map #<br>No If No, describe.                                                                                                                                                                                                                                                                                                                                                                                                                                                                                                                                                                                                                                                                                                                                                                                                                                                                                                                                                                                                                                                                                                                                                                                                                                                                                                                                                                                                                                                                                                                                                                                                                                                                                                                                                                                                                                                                                                                                                                                    | describe)<br>resent use<br>Off-site<br>reet Asp<br>ley Noi<br>06085C0                                                                                                                                                                                                                                                                                                                                                                                                                                                                                                                                                                                                                                                                                                                                                                                                                                                                                                                                                                                                                                                                                                                                                                                                                                                                                                                                                                                                                                                                                                                                                                                                                                                                                                                                                                                                                                                                                                                                                                                                                                                                                                                                                                                                                                                                                                                                                                                                                                                                                                                                                                                                                                                                                                                                                                                                                                                                                                                                                                                                                                                                                                                                                                             | ?     X     Yes     No       ImprovementsType       bhalt       ne       0086H     FEMA                                                                                                                                                                                                                                                                                                                                                                                                                                                                                                                                                                                                                                                                                                                                                                                                                                                                                                                                                                                                                                                                                                           | Map D                                                                                                             | Public P<br>X<br>ate 05/18/200                                                                                                                                                                                                                                                                                                                                                                                                                                                                                                                                                                                                                                                                                                                                                                                                                                                                                                                                                                                                                                                                                                                                                                                                                                                                                                                                                                                                                                                                                                                                                                                                                                                                                                                                                                                                                                                                                                                                                                                                                                                                                                                                                                                                                                                                                                                                                                                                                                                          |                                                                                  |
| SITE           | Is the highest and best use of subject prope<br>Comment<br>Utilities Public Other (describe)<br>Electricity X<br>Gas X<br>FEMA Special Flood Hazard Area Yes                                                                                                                                                                                                                                                                                                                                                                                                                                                                                                                                                                                                                                                                                                                                                                                                                                                                    | Water<br>Sanita<br>s X No F<br>s typical for th<br>ternal factors (                                                                                                                                                                                                                                                                                                                                                                                                                                                                                                                                                                                                                                                                                                                                                                                                                                                                                                                                                                                                                                                                                                                                                                                                                                                                                                                                                                                                                                                                                                                                                                                                                                                                                                                                                                                                                                                                                                                                                                                                                                                                                                                                                                                                                                                                                                                                                                                                                                                                                                                                                                                                                                                                                                                                                                                                                                                                                                                                                                        | Public Othe<br>X<br>ary Sewer X<br>EMA Flood Zone D<br>he market area? X Yes<br>(easements, encroachme                                                                                                                                                                                                                                                                                                                                                                                                                                                                                                                                                                                                                                                                                                                              | N<br>ans an<br>r (des<br>r (des                                                                                                                                                                     | lo Zoning Illegal (<br>Ind specifications) the p<br>cribe)<br>St<br>Al<br>FEMA Map #<br>No If No, describe.<br>nvironmental conditions                                                                                                                                                                                                                                                                                                                                                                                                                                                                                                                                                                                                                                                                                                                                                                                                                                                                                                                                                                                                                                                                                                                                                                                                                                                                                                                                                                                                                                                                                                                                                                                                                                                                                                                                                                                                                                                                                                                                                         | describe)<br>resent use<br>Off-site<br>reet Asp<br>ley Noi<br>06085C0<br>s, land use                                                                                                                                                                                                                                                                                                                                                                                                                                                                                                                                                                                                                                                                                                                                                                                                                                                                                                                                                                                                                                                                                                                                                                                                                                                                                                                                                                                                                                                                                                                                                                                                                                                                                                                                                                                                                                                                                                                                                                                                                                                                                                                                                                                                                                                                                                                                                                                                                                                                                                                                                                                                                                                                                                                                                                                                                                                                                                                                                                                                                                                                                                                                                              | ? X Yes No<br>ImprovementsType<br>ohalt<br>ne<br>2086H FEMA<br>is, etc.)? Yes X                                                                                                                                                                                                                                                                                                                                                                                                                                                                                                                                                                                                                                                                                                                                                                                                                                                                                                                                                                                                                                                                                                                   | Map D                                                                                                             | Public P<br>X<br>ate 05/18/200                                                                                                                                                                                                                                                                                                                                                                                                                                                                                                                                                                                                                                                                                                                                                                                                                                                                                                                                                                                                                                                                                                                                                                                                                                                                                                                                                                                                                                                                                                                                                                                                                                                                                                                                                                                                                                                                                                                                                                                                                                                                                                                                                                                                                                                                                                                                                                                                                                                          | 9                                                                                |
| SITE           | Is the highest and best use of subject prope<br>Comment<br>Utilities Public Other (describe)<br>Electricity X<br>Gas X<br>FEMA Special Flood Hazard Area Yes<br>Are the utilities and/or off-site improvements<br>Are there any adverse site conditions or external                                                                                                                                                                                                                                                                                                                                                                                                                                                                                                                                                                                                                                                                                                                                                             | Water<br>Sanita<br>Sanita<br>Sanita<br>Sanita<br>Sanita<br>Sanita<br>Sanita<br>Sanita<br>Sanita<br>Sanita<br>Sanita<br>Sanita<br>Sanita<br>Sanita<br>Sanita<br>Sanita<br>Sanita<br>Sanita<br>Sanita<br>Sanita<br>Sanita<br>Sanita<br>Sanita<br>Sanita<br>Sanita<br>Sanita<br>Sanita<br>Sanita<br>Sanita<br>Sanita<br>Sanita<br>Sanita<br>Sanita<br>Sanita<br>Sanita<br>Sanita<br>Sanita<br>Sanita<br>Sanita<br>Sanita<br>Sanita<br>Sanita<br>Sanita<br>Sanita<br>Sanita<br>Sanita<br>Sanita<br>Sanita<br>Sanita<br>Sanita<br>Sanita<br>Sanita<br>Sanita<br>Sanita<br>Sanita<br>Sanita<br>Sanita<br>Sanita<br>Sanita<br>Sanita<br>Sanita<br>Sanita<br>Sanita<br>Sanita<br>Sanita<br>Sanita<br>Sanita<br>Sanita<br>Sanita<br>Sanita<br>Sanita<br>Sanita<br>Sanita<br>Sanita<br>Sanita<br>Sanita<br>Sanita<br>Sanita<br>Sanita<br>Sanita<br>Sanita<br>Sanita<br>Sanita<br>Sanita<br>Sanita<br>Sanita<br>Sanita<br>Sanita<br>Sanita<br>Sanita<br>Sanita<br>Sanita<br>Sanita<br>Sanita<br>Sanita<br>Sanita<br>Sanita<br>Sanita<br>Sanita<br>Sanita<br>Sanita<br>Sanita<br>Sanita<br>Sanita<br>Sanita<br>Sanita<br>Sanita<br>Sanita<br>Sanita<br>Sanita<br>Sanita<br>Sanita<br>Sanita<br>Sanita<br>Sanita<br>Sanita<br>Sanita<br>Sanita<br>Sanita<br>Sanita<br>Sanita<br>Sanita<br>Sanita<br>Sanita<br>Sanita<br>Sanita<br>Sanita<br>Sanita<br>Sanita<br>Sanita<br>Sanita<br>Sanita<br>Sanita<br>Sanita<br>Sanita<br>Sanita<br>Sanita<br>Sanita<br>Sanita<br>Sanita<br>Sanita<br>Sanita<br>Sanita<br>Sanita<br>Sanita<br>Sanita<br>Sanita<br>Sanita<br>Sanita<br>Sanita<br>Sanita<br>Sanita<br>Sanita<br>Sanita<br>Sanita<br>Sanita<br>Sanita<br>Sanita<br>Sanita<br>Sanita<br>Sanita<br>Sanita<br>Sanita<br>Sanita<br>Sanita<br>Sanita<br>Sanita<br>Sanita<br>Sanita<br>Sanita<br>Sanita<br>Sanita<br>Sanita<br>Sanita<br>Sanita<br>Sanita<br>Sanita<br>Sanita<br>Sanita<br>Sanita<br>Sanita<br>Sanita<br>Sanita<br>Sanita<br>Sanita<br>Sanita<br>Sanita<br>Sanita<br>Sanita<br>Sanita<br>Sanita<br>Sanita<br>Sanita<br>Sanita<br>Sanita<br>Sanita<br>Sanita<br>Sanita<br>Sanita<br>Sanita<br>Sanita<br>Sanita<br>Sanita<br>Sanita<br>Sanita<br>Sanita<br>Sanita<br>Sanita<br>Sanita<br>Sanita<br>Sanita<br>Sanita<br>Sanita<br>Sanita<br>Sanita<br>Sanita<br>Sanita<br>Sanita<br>Sanita<br>Sanita<br>Sanita<br>Sanita<br>Sanita<br>Sanita<br>Sanita<br>Sanita<br>Sanita<br>Sanita<br>Sanita<br>Sanita<br>Sanita<br>Sanita<br>Sanita<br>Sanita<br>Sanita<br>Sanita<br>Sanita<br>Sanita<br>Sanita<br>Sanita<br>Sanita<br>Sanita<br>Sanita<br>Sanita<br>Sanita<br>Sanita<br>Sanita<br>Sanita<br>Sanita<br>Sanita<br>Sanita<br>Sanita<br>Sanita<br>Sanita<br>Sanita<br>Sanita<br>Sanita<br>Sanita<br>Sanita<br>Sanita<br>Sanita<br>Sanita<br>Sanita<br>Sanita<br>Sanita<br>Sanita<br>Sanita<br>Sanita<br>Sanita<br>Sanita<br>Sanita<br>Sanita<br>Sanita<br>Sanita<br>Sanita<br>Sanita<br>Sanita<br>Sanita<br>Sanita<br>Sanita<br>Sanita<br>Sanita<br>Sanita<br>Sanita<br>Sanita<br>Sanita<br>Sanita<br>Sanita<br>Sanita<br>Sanita<br>Sanita<br>San | Public Othe<br>X<br>ary Sewer X<br>EMA Flood Zone D<br>e market area? X Yes<br>(easements, encroachme<br>a. No any adverse external                                                                                                                                                                                                                                                                                                                                                                                                                                                                                                                                                                                                                                                                                                 | N<br>ans an<br>r (des<br>r (des                                                                                                                                                                     | lo Zoning Illegal (<br>Ind specifications) the p<br>cribe)<br>St<br>Al<br>FEMA Map #<br>No If No, describe.<br>nvironmental conditions                                                                                                                                                                                                                                                                                                                                                                                                                                                                                                                                                                                                                                                                                                                                                                                                                                                                                                                                                                                                                                                                                                                                                                                                                                                                                                                                                                                                                                                                                                                                                                                                                                                                                                                                                                                                                                                                                                                                                         | describe)<br>resent use<br>Off-site<br>reet Asp<br>ley Noi<br>06085C0<br>s, land use                                                                                                                                                                                                                                                                                                                                                                                                                                                                                                                                                                                                                                                                                                                                                                                                                                                                                                                                                                                                                                                                                                                                                                                                                                                                                                                                                                                                                                                                                                                                                                                                                                                                                                                                                                                                                                                                                                                                                                                                                                                                                                                                                                                                                                                                                                                                                                                                                                                                                                                                                                                                                                                                                                                                                                                                                                                                                                                                                                                                                                                                                                                                                              | ? X Yes No<br>ImprovementsType<br>ohalt<br>ne<br>2086H FEMA<br>is, etc.)? Yes X                                                                                                                                                                                                                                                                                                                                                                                                                                                                                                                                                                                                                                                                                                                                                                                                                                                                                                                                                                                                                                                                                                                   | Map D                                                                                                             | Public P<br>X<br>ate 05/18/200                                                                                                                                                                                                                                                                                                                                                                                                                                                                                                                                                                                                                                                                                                                                                                                                                                                                                                                                                                                                                                                                                                                                                                                                                                                                                                                                                                                                                                                                                                                                                                                                                                                                                                                                                                                                                                                                                                                                                                                                                                                                                                                                                                                                                                                                                                                                                                                                                                                          | 9                                                                                |
| SITE           | Is the highest and best use of subject prope<br>Comment<br>Utilities Public Other (describe)<br>Electricity X<br>Gas X<br>FEMA Special Flood Hazard Area Yest<br>Are the utilities and/or off-site improvements<br>Are there any adverse site conditions or exter<br>The subject is NOT located in a special flood h<br>face to the park at the same time, thus the NE                                                                                                                                                                                                                                                                                                                                                                                                                                                                                                                                                                                                                                                          | Water<br>Sanita<br>s X No F<br>s typical for th<br>ternal factors (<br>nazardous area<br>T result is NEU                                                                                                                                                                                                                                                                                                                                                                                                                                                                                                                                                                                                                                                                                                                                                                                                                                                                                                                                                                                                                                                                                                                                                                                                                                                                                                                                                                                                                                                                                                                                                                                                                                                                                                                                                                                                                                                                                                                                                                                                                                                                                                                                                                                                                                                                                                                                                                                                                                                                                                                                                                                                                                                                                                                                                                                                                                                                                                                                   | Public Othe<br>X<br>any Sewer X<br>EMA Flood Zone D<br>te market area? X Yes<br>(easements, encroachme<br>a . No any adverse external<br>JTRAL).                                                                                                                                                                                                                                                                                                                                                                                                                                                                                                                                                                                                                                                                                    | N<br>ans an<br>r (des<br>r (des<br>nts, er<br>factor                                                                                                                                                | to Zoning Illegal (<br>ad specifications) the p<br>cribe)<br>St<br>Al<br>FEMA Map #<br>No If No, describe.<br>nvironmental conditions<br>noticed(Please see the                                                                                                                                                                                                                                                                                                                                                                                                                                                                                                                                                                                                                                                                                                                                                                                                                                                                                                                                                                                                                                                                                                                                                                                                                                                                                                                                                                                                                                                                                                                                                                                                                                                                                                                                                                                                                                                                                                                                | describe)<br>resent use<br>Off-site<br>reet Asp<br>ley Noi<br>06085C0<br>s, land use<br>attached s                                                                                                                                                                                                                                                                                                                                                                                                                                                                                                                                                                                                                                                                                                                                                                                                                                                                                                                                                                                                                                                                                                                                                                                                                                                                                                                                                                                                                                                                                                                                                                                                                                                                                                                                                                                                                                                                                                                                                                                                                                                                                                                                                                                                                                                                                                                                                                                                                                                                                                                                                                                                                                                                                                                                                                                                                                                                                                                                                                                                                                                                                                                                                | ?     X     Yes     No       ImprovementsType       bhalt       ne       2086H     FEMA       is, etc.)?     Yes       xatellite map:The subject                                                                                                                                                                                                                                                                                                                                                                                                                                                                                                                                                                                                                                                                                                                                                                                                                                                                                                                                                                                                                                                  | Map D                                                                                                             | Public P<br>X<br>ate 05/18/200                                                                                                                                                                                                                                                                                                                                                                                                                                                                                                                                                                                                                                                                                                                                                                                                                                                                                                                                                                                                                                                                                                                                                                                                                                                                                                                                                                                                                                                                                                                                                                                                                                                                                                                                                                                                                                                                                                                                                                                                                                                                                                                                                                                                                                                                                                                                                                                                                                                          | 9<br>nd                                                                          |
| SITE           | Is the highest and best use of subject prope<br>Comment<br>Utilities Public Other (describe)<br>Electricity X<br>Gas X<br>FEMA Special Flood Hazard Area Yest<br>Are the utilities and/or off-site improvements<br>Are there any adverse site conditions or exter<br>The subject is NOT located in a special flood h<br>face to the park at the same time, thus the NE<br>Source(s) Used for Physical Characteristics                                                                                                                                                                                                                                                                                                                                                                                                                                                                                                                                                                                                           | Water<br>Sanita<br>s X No F<br>s typical for th<br>ternal factors (<br>hazardous area<br>T result is NEU<br>s of Property                                                                                                                                                                                                                                                                                                                                                                                                                                                                                                                                                                                                                                                                                                                                                                                                                                                                                                                                                                                                                                                                                                                                                                                                                                                                                                                                                                                                                                                                                                                                                                                                                                                                                                                                                                                                                                                                                                                                                                                                                                                                                                                                                                                                                                                                                                                                                                                                                                                                                                                                                                                                                                                                                                                                                                                                                                                                                                                  | Public Othe<br>X<br>Try Sewer X<br>EMA Flood Zone D<br>the market area? X Yes<br>(easements, encroachme<br>a . No any adverse external<br>JTRAL).                                                                                                                                                                                                                                                                                                                                                                                                                                                                                                                                                                                                                                                                                   | N<br>ans ar<br>r (des<br>r (des<br>nts, er<br>factor<br>MLS                                                                                                                                         | lo Zoning Illegal (<br>Ind specifications) the p<br>cribe)<br>St<br>Al<br>FEMA Map #<br>No If No, describe.<br>Invironmental conditions<br>noticed(Please see the<br>X Assessment and                                                                                                                                                                                                                                                                                                                                                                                                                                                                                                                                                                                                                                                                                                                                                                                                                                                                                                                                                                                                                                                                                                                                                                                                                                                                                                                                                                                                                                                                                                                                                                                                                                                                                                                                                                                                                                                                                                          | describe)<br>resent use<br>Off-site<br>reet Asp<br>ley Nor<br>06085C0<br>s, land use<br>attached s                                                                                                                                                                                                                                                                                                                                                                                                                                                                                                                                                                                                                                                                                                                                                                                                                                                                                                                                                                                                                                                                                                                                                                                                                                                                                                                                                                                                                                                                                                                                                                                                                                                                                                                                                                                                                                                                                                                                                                                                                                                                                                                                                                                                                                                                                                                                                                                                                                                                                                                                                                                                                                                                                                                                                                                                                                                                                                                                                                                                                                                                                                                                                | ?     X     Yes     No       ImprovementsType       bhalt       ne       D086H     FEMA       is, etc.)?     Yes       X       atellite map:The subjection       ds     Prior Inspection                                                                                                                                                                                                                                                                                                                                                                                                                                                                                                                                                                                                                                                                                                                                                                                                                                                                                                                                                                                                          | Map D<br>No<br>t is Neat                                                                                          | Public P<br>X<br>ate 05/18/200<br>If Yes, describe.<br>r the Busy Road a<br>Property Owne                                                                                                                                                                                                                                                                                                                                                                                                                                                                                                                                                                                                                                                                                                                                                                                                                                                                                                                                                                                                                                                                                                                                                                                                                                                                                                                                                                                                                                                                                                                                                                                                                                                                                                                                                                                                                                                                                                                                                                                                                                                                                                                                                                                                                                                                                                                                                                                               | 9<br>nd                                                                          |
| SITE           | Is the highest and best use of subject prope<br>Comment<br>Utilities Public Other (describe)<br>Electricity X<br>Gas X<br>FEMA Special Flood Hazard Area Yest<br>Are the utilities and/or off-site improvements<br>Are there any adverse site conditions or exter<br>The subject is NOT located in a special flood h<br>face to the park at the same time, thus the NE<br>Source(s) Used for Physical Characteristics                                                                                                                                                                                                                                                                                                                                                                                                                                                                                                                                                                                                           | Water<br>Sanita<br>s X No F<br>s typical for th<br>ternal factors (<br>hazardous area<br>T result is NEU<br>s of Property                                                                                                                                                                                                                                                                                                                                                                                                                                                                                                                                                                                                                                                                                                                                                                                                                                                                                                                                                                                                                                                                                                                                                                                                                                                                                                                                                                                                                                                                                                                                                                                                                                                                                                                                                                                                                                                                                                                                                                                                                                                                                                                                                                                                                                                                                                                                                                                                                                                                                                                                                                                                                                                                                                                                                                                                                                                                                                                  | Public Othe<br>X<br>any Sewer X<br>EMA Flood Zone D<br>te market area? X Yes<br>(easements, encroachme<br>a . No any adverse external<br>JTRAL).                                                                                                                                                                                                                                                                                                                                                                                                                                                                                                                                                                                                                                                                                    | r (des<br>r (des<br>nts, er<br>factor<br>MLS                                                                                                                                                        | to Zoning Illegal (<br>ad specifications) the p<br>cribe)<br>St<br>Al<br>FEMA Map #<br>No If No, describe.<br>nvironmental conditions<br>noticed(Please see the                                                                                                                                                                                                                                                                                                                                                                                                                                                                                                                                                                                                                                                                                                                                                                                                                                                                                                                                                                                                                                                                                                                                                                                                                                                                                                                                                                                                                                                                                                                                                                                                                                                                                                                                                                                                                                                                                                                                | describe)<br>resent use<br>Off-site<br>reet Asp<br>ley Nor<br>06085C0<br>s, land use<br>attached s<br>Tax Recor<br>s Living Ar                                                                                                                                                                                                                                                                                                                                                                                                                                                                                                                                                                                                                                                                                                                                                                                                                                                                                                                                                                                                                                                                                                                                                                                                                                                                                                                                                                                                                                                                                                                                                                                                                                                                                                                                                                                                                                                                                                                                                                                                                                                                                                                                                                                                                                                                                                                                                                                                                                                                                                                                                                                                                                                                                                                                                                                                                                                                                                                                                                                                                                                                                                                    | ?     X     Yes     No       ImprovementsType       bhalt       ne       D086H     FEMA       is, etc.)?     Yes       X       atellite map:The subjection       ds     Prior Inspection                                                                                                                                                                                                                                                                                                                                                                                                                                                                                                                                                                                                                                                                                                                                                                                                                                                                                                                                                                                                          | Map D<br>No<br>t is Neat                                                                                          | Public P<br>X<br>ate 05/18/200                                                                                                                                                                                                                                                                                                                                                                                                                                                                                                                                                                                                                                                                                                                                                                                                                                                                                                                                                                                                                                                                                                                                                                                                                                                                                                                                                                                                                                                                                                                                                                                                                                                                                                                                                                                                                                                                                                                                                                                                                                                                                                                                                                                                                                                                                                                                                                                                                                                          | 9<br>nd<br>r                                                                     |
| SITE           | Is the highest and best use of subject prope<br>Comment<br>Utilities Public Other (describe)<br>Electricity X<br>Gas X<br>FEMA Special Flood Hazard Area Yes<br>Are the utilities and/or off-site improvements<br>Are there any adverse site conditions or ext<br>The subject is NOT located in a special flood h<br>face to the park at the same time, thus the NE<br>Source(s) Used for Physical Characteristics<br>X Other (describe) Drive<br>General Description<br>Units X One Onewith Accessory Unit                                                                                                                                                                                                                                                                                                                                                                                                                                                                                                                     | Water<br>Sanita<br>Sanita<br>Sanita<br>Sanita<br>Sanita<br>Sanita<br>Sanita<br>Sanita<br>Sanita<br>Sanita<br>Sanita<br>Sanita<br>Sanita<br>Sanita<br>Sanita<br>Sanita<br>Sanita<br>Sanita<br>Sanita<br>Sanita<br>Sanita<br>Sanita<br>Sanita<br>Sanita<br>Sanita<br>Sanita<br>Sanita<br>Sanita<br>Sanita<br>Sanita<br>Sanita<br>Sanita<br>Sanita<br>Sanita<br>Sanita<br>Sanita<br>Sanita<br>Sanita<br>Sanita<br>Sanita<br>Sanita<br>Sanita<br>Sanita<br>Sanita<br>Sanita<br>Sanita<br>Sanita<br>Sanita<br>Sanita<br>Sanita<br>Sanita<br>Sanita<br>Sanita<br>Sanita<br>Sanita<br>Sanita<br>Sanita<br>Sanita<br>Sanita<br>Sanita<br>Sanita<br>Sanita<br>Sanita<br>Sanita<br>Sanita<br>Sanita<br>Sanita<br>Sanita<br>Sanita<br>Sanita<br>Sanita<br>Sanita<br>Sanita<br>Sanita<br>Sanita<br>Sanita<br>Sanita<br>Sanita<br>Sanita<br>Sanita<br>Sanita<br>Sanita<br>Sanita<br>Sanita<br>Sanita<br>Sanita<br>Sanita<br>Sanita<br>Sanita<br>Sanita<br>Sanita<br>Sanita<br>Sanita<br>Sanita<br>Sanita<br>Sanita<br>Sanita<br>Sanita<br>Sanita<br>Sanita<br>Sanita<br>Sanita<br>Sanita<br>Sanita<br>Sanita<br>Sanita<br>Sanita<br>Sanita<br>Sanita<br>Sanita<br>Sanita<br>Sanita<br>Sanita<br>Sanita<br>Sanita<br>Sanita<br>Sanita<br>Sanita<br>Sanita<br>Sanita<br>Sanita<br>Sanita<br>Sanita<br>Sanita<br>Sanita<br>Sanita<br>Sanita<br>Sanita<br>Sanita<br>Sanita<br>Sanita<br>Sanita<br>Sanita<br>Sanita<br>Sanita<br>Sanita<br>Sanita<br>Sanita<br>Sanita<br>Sanita<br>Sanita<br>Sanita<br>Sanita<br>Sanita<br>Sanita<br>Sanita<br>Sanita<br>Sanita<br>Sanita<br>Sanita<br>Sanita<br>Sanita<br>Sanita<br>Sanita<br>Sanita<br>Sanita<br>Sanita<br>Sanita<br>Sanita<br>Sanita<br>Sanita<br>Sanita<br>Sanita<br>Sanita<br>Sanita<br>Sanita<br>Sanita<br>Sanita<br>Sanita<br>Sanita<br>Sanita<br>Sanita<br>Sanita<br>Sanita<br>Sanita<br>Sanita<br>Sanita<br>Sanita<br>Sanita<br>Sanita<br>Sanita<br>Sanita<br>Sanita<br>Sanita<br>Sanita<br>Sanita<br>Sanita<br>Sanita<br>Sanita<br>Sanita<br>Sanita<br>Sanita<br>Sanita<br>Sanita<br>Sanita<br>Sanita<br>Sanita<br>Sanita<br>Sanita<br>Sanita<br>Sanita<br>Sanita<br>Sanita<br>Sanita<br>Sanita<br>Sanita<br>Sanita<br>Sanita<br>Sanita<br>Sanita<br>Sanita<br>Sanita<br>Sanita<br>Sanita<br>Sanita<br>Sanita<br>Sanita<br>Sanita<br>Sanita<br>Sanita<br>Sanita<br>Sanita<br>Sanita<br>Sanita<br>Sanita<br>Sanita<br>Sanita<br>Sanita<br>Sanita<br>Sanita<br>Sanita<br>Sanita<br>Sanita<br>Sanita<br>Sanita<br>Sanita<br>Sanita<br>Sanita<br>Sanita<br>Sanita<br>Sanita<br>Sanita<br>Sanita<br>Sanita<br>Sanita<br>Sanita<br>Sanita<br>Sanita<br>Sanita<br>Sanita<br>Sanita<br>Sanita<br>Sanita<br>Sanita<br>Sanita<br>Sanita<br>Sanita<br>Sanita<br>Sanita<br>Sanita<br>Sanita<br>Sanita<br>Sanita<br>Sanita<br>Sanita<br>Sanita<br>Sanita<br>Sanita<br>Sanita<br>Sanita<br>Sanita<br>Sanita<br>Sanita<br>Sanita<br>Sanita<br>Sanita<br>Sanita<br>Sanita<br>Sanita<br>Sanita<br>Sanita<br>Sanita<br>Sanita<br>Sanita<br>Sanita<br>Sanita<br>Sanita<br>Sanita<br>Sanita<br>Sanita<br>Sanita<br>San | ed (or as proposed per pl<br>Public Othe<br>X<br>ary Sewer X<br>EMA Flood Zone D<br>te market area? X Yes<br>(easements, encroachme<br>a. No any adverse external<br>JTRAL).<br>Appraisal Files X<br>or Inspection<br>a Description<br>e Slab X Crawl Space                                                                                                                                                                                                                                                                                                                                                                                                                                                                                                                                                                         | r (des<br>r (des<br>nts, er<br>factor<br>MLS                                                                                                                                                        | to Zoning Illegal (<br>ad specifications) the p<br>cribe)<br>St<br>Al<br>FEMA Map #<br>No If No, describe.<br>Invironmental conditions<br>noticed(Please see the<br>X Assessment and<br>ata Source(s) for Gross<br>Heating / Cooling                                                                                                                                                                                                                                                                                                                                                                                                                                                                                                                                                                                                                                                                                                                                                                                                                                                                                                                                                                                                                                                                                                                                                                                                                                                                                                                                                                                                                                                                                                                                                                                                                                                                                                                                                                                                                                                           | describe)<br>resent use<br>Off-site<br>reet Asp<br>ley Noi<br>06085C0<br>s, land use<br>attached s<br>attached s<br>Tax Recor<br>s Living Ar                                                                                                                                                                                                                                                                                                                                                                                                                                                                                                                                                                                                                                                                                                                                                                                                                                                                                                                                                                                                                                                                                                                                                                                                                                                                                                                                                                                                                                                                                                                                                                                                                                                                                                                                                                                                                                                                                                                                                                                                                                                                                                                                                                                                                                                                                                                                                                                                                                                                                                                                                                                                                                                                                                                                                                                                                                                                                                                                                                                                                                                                                                      | ?       X       Yes       No         ImprovementsType       No         bhalt       No         ne       No         D086H       FEMA         vs, etc.)?       Yes         xatellite map:The subject         ds       Prior Inspecti         rea       Amenities         Fireplace(s) #       0                                                                                                                                                                                                                                                                                                                                                                                                                                                                                                                                                                                                                                                                                                                                                                                                                                                                                                      | Map D<br>No I<br>t is Near<br>on X<br>Rea                                                                         | Public P<br>X<br>ate 05/18/200<br>If Yes, describe.<br>r the Busy Road a<br>Property Owne<br>IQuest<br>Car Storage<br>None                                                                                                                                                                                                                                                                                                                                                                                                                                                                                                                                                                                                                                                                                                                                                                                                                                                                                                                                                                                                                                                                                                                                                                                                                                                                                                                                                                                                                                                                                                                                                                                                                                                                                                                                                                                                                                                                                                                                                                                                                                                                                                                                                                                                                                                                                                                                                              | 9<br>nd<br>r                                                                     |
| SITE           | Is the highest and best use of subject prope<br>Comment<br>Utilities Public Other (describe)<br>Electricity X<br>Gas X<br>FEMA Special Flood Hazard Area Yee<br>Are the utilities and/or off-site improvements<br>Are there any adverse site conditions or extr<br>The subject is NOT located in a special flood h<br>face to the park at the same time, thus the NE<br>Source(s) Used for Physical Characteristics<br>X Other (describe) Drive<br>General Description<br>Units X One Onewith AccessoryUnit<br># of Stories 3                                                                                                                                                                                                                                                                                                                                                                                                                                                                                                   | Water<br>Sanita<br>Sanita<br>Sanita<br>Sanita<br>Sanita<br>Sanita<br>Sanita<br>Sanita<br>Sanita<br>Sanita<br>Sanita<br>Sanita<br>Sanita<br>Sanita<br>Sanita<br>Sanita<br>Sanita<br>Sanita<br>Sanita<br>Sanita<br>Sanita<br>Sanita<br>Sanita<br>Sanita<br>Sanita<br>Sanita<br>Sanita<br>Sanita<br>Sanita<br>Sanita<br>Sanita<br>Sanita<br>Sanita<br>Sanita<br>Sanita<br>Sanita<br>Sanita<br>Sanita<br>Sanita<br>Sanita<br>Sanita<br>Sanita<br>Sanita<br>Sanita<br>Sanita<br>Sanita<br>Sanita<br>Sanita<br>Sanita<br>Sanita<br>Sanita<br>Sanita<br>Sanita<br>Sanita<br>Sanita<br>Sanita<br>Sanita<br>Sanita<br>Sanita<br>Sanita<br>Sanita<br>Sanita<br>Sanita<br>Sanita<br>Sanita<br>Sanita<br>Sanita<br>Sanita<br>Sanita<br>Sanita<br>Sanita<br>Sanita<br>Sanita<br>Sanita<br>Sanita<br>Sanita<br>Sanita<br>Sanita<br>Sanita<br>Sanita<br>Sanita<br>Sanita<br>Sanita<br>Sanita<br>Sanita<br>Sanita<br>Sanita<br>Sanita<br>Sanita<br>Sanita<br>Sanita<br>Sanita<br>Sanita<br>Sanita<br>Sanita<br>Sanita<br>Sanita<br>Sanita<br>Sanita<br>Sanita<br>Sanita<br>Sanita<br>Sanita<br>Sanita<br>Sanita<br>Sanita<br>Sanita<br>Sanita<br>Sanita<br>Sanita<br>Sanita<br>Sanita<br>Sanita<br>Sanita<br>Sanita<br>Sanita<br>Sanita<br>Sanita<br>Sanita<br>Sanita<br>Sanita<br>Sanita<br>Sanita<br>Sanita<br>Sanita<br>Sanita<br>Sanita<br>Sanita<br>Sanita<br>Sanita<br>Sanita<br>Sanita<br>Sanita<br>Sanita<br>Sanita<br>Sanita<br>Sanita<br>Sanita<br>Sanita<br>Sanita<br>Sanita<br>Sanita<br>Sanita<br>Sanita<br>Sanita<br>Sanita<br>Sanita<br>Sanita<br>Sanita<br>Sanita<br>Sanita<br>Sanita<br>Sanita<br>Sanita<br>Sanita<br>Sanita<br>Sanita<br>Sanita<br>Sanita<br>Sanita<br>Sanita<br>Sanita<br>Sanita<br>Sanita<br>Sanita<br>Sanita<br>Sanita<br>Sanita<br>Sanita<br>Sanita<br>Sanita<br>Sanita<br>Sanita<br>Sanita<br>Sanita<br>Sanita<br>Sanita<br>Sanita<br>Sanita<br>Sanita<br>Sanita<br>Sanita<br>Sanita<br>Sanita<br>Sanita<br>Sanita<br>Sanita<br>Sanita<br>Sanita<br>Sanita<br>Sanita<br>Sanita<br>Sanita<br>Sanita<br>Sanita<br>Sanita<br>Sanita<br>Sanita<br>Sanita<br>Sanita<br>Sanita<br>Sanita<br>Sanita<br>Sanita<br>Sanita<br>Sanita<br>Sanita<br>Sanita<br>Sanita<br>Sanita<br>Sanita<br>Sanita<br>Sanita<br>Sanita<br>Sanita<br>Sanita<br>Sanita<br>Sanita<br>Sanita<br>Sanita<br>Sanita<br>Sanita<br>Sanita<br>Sanita<br>Sanita<br>Sanita<br>Sanita<br>Sanita<br>Sanita<br>Sanita<br>Sanita<br>Sanita<br>Sanita<br>Sanita<br>Sanita<br>Sanita<br>Sanita<br>Sanita<br>Sanita<br>Sanita<br>Sanita<br>Sanita<br>Sanita<br>Sanita<br>Sanita<br>Sanita<br>Sanita<br>Sanita<br>Sanita<br>Sanita<br>Sanita<br>Sanita<br>Sanita<br>Sanita<br>Sanita<br>Sanita<br>Sanita<br>Sanita<br>Sanita<br>Sanita<br>Sanita<br>Sanita<br>Sanita<br>Sanita<br>Sanita<br>Sanita<br>Sanita<br>Sanita<br>Sanita<br>Sanita<br>Sanita<br>Sanita<br>Sanita<br>Sanita<br>Sanita<br>Sanita<br>Sanita<br>Sanita<br>Sanita<br>Sanita<br>Sanita<br>Sanita<br>Sanita<br>Sanita<br>Sanita<br>Sanita<br>Sanita<br>Sanita<br>Sanita<br>Sanita<br>Sanita<br>San | Public Othe<br>X<br>X<br>ary Sewer X<br>EMA Flood Zone D<br>e market area? X Yes<br>(easements, encroachme<br>a. No any adverse external<br>JTRAL).<br>Appraisal Files X<br>or Inspection<br>al Description<br>e Slab X Crawl Space<br>sement Finished                                                                                                                                                                                                                                                                                                                                                                                                                                                                                                                                                                              | Nans ar<br>r (des<br>r (des<br>nts, er<br>factor<br>MLS                                                                                                                                             | to Zoning Illegal (<br>ad specifications) the p<br>cribe)<br>St<br>Al<br>FEMA Map #<br>No If No, describe.<br>nvironmental conditions<br>noticed(Please see the<br>X Assessment and<br>ata Source(s) for Gross<br>Heating / Cooling<br>FWA HWBB<br>Radiant                                                                                                                                                                                                                                                                                                                                                                                                                                                                                                                                                                                                                                                                                                                                                                                                                                                                                                                                                                                                                                                                                                                                                                                                                                                                                                                                                                                                                                                                                                                                                                                                                                                                                                                                                                                                                                     | describe)<br>resent use<br>Off-site<br>reet Asp<br>ley Noi<br>06085C(<br>s, land use<br>attached s<br>Tax Recor<br>s Living Ar                                                                                                                                                                                                                                                                                                                                                                                                                                                                                                                                                                                                                                                                                                                                                                                                                                                                                                                                                                                                                                                                                                                                                                                                                                                                                                                                                                                                                                                                                                                                                                                                                                                                                                                                                                                                                                                                                                                                                                                                                                                                                                                                                                                                                                                                                                                                                                                                                                                                                                                                                                                                                                                                                                                                                                                                                                                                                                                                                                                                                                                                                                                    | ?       X       Yes       No         ImprovementsType       No         bhalt       No         ne       No         D086H       FEMA         vs, etc.)?       Yes         xatellite map:The subjective         ds       Prior Inspective         Prior Inspective         Price Jace(s) #       O         Voodstove(s) #       0                                                                                                                                                                                                                                                                                                                                                                                                                                                                                                                                                                                                                                                                                                                                                                                                                                                                    | Map D<br>No I<br>t is Near<br>on X<br>Rea                                                                         | Public P<br>X<br>ate 05/18/200<br>If Yes, describe.<br>If Yes, describe.<br>The Busy Road a<br>Property Owne<br>Quest<br>Car Storage<br>None<br>Driveway # of Ca                                                                                                                                                                                                                                                                                                                                                                                                                                                                                                                                                                                                                                                                                                                                                                                                                                                                                                                                                                                                                                                                                                                                                                                                                                                                                                                                                                                                                                                                                                                                                                                                                                                                                                                                                                                                                                                                                                                                                                                                                                                                                                                                                                                                                                                                                                                        | 9<br>nd<br>r                                                                     |
| SITE           | Is the highest and best use of subject prope<br>Comment<br>Utilities Public Other (describe)<br>Electricity X<br>Gas X<br>FEMA Special Flood Hazard Area Yee<br>Are the utilities and/or off-site improvements<br>Are there any adverse site conditions or extr<br>The subject is NOT located in a special flood h<br>face to the park at the same time, thus the NE<br>Source(s) Used for Physical Characteristics<br>X Other (describe) Driver<br>General Description<br>Units X One Onewith Accessory Unit<br># of Stories 3<br>Type Det. X Att. S-Det./End Unit                                                                                                                                                                                                                                                                                                                                                                                                                                                             | Water<br>Sanita<br>Sanita<br>Sanita<br>Sanita<br>Sanita<br>Sanita<br>Sanita<br>Sanita<br>Sanita<br>Sanita<br>Sanita<br>Sanita<br>Sanita<br>Sanita<br>Sanita<br>Sanita<br>Sanita<br>Sanita<br>Sanita<br>Sanita<br>Sanita<br>Sanita<br>Sanita<br>Sanita<br>Sanita<br>Sanita<br>Sanita<br>Sanita<br>Sanita<br>Sanita<br>Sanita<br>Sanita<br>Sanita<br>Sanita<br>Sanita<br>Sanita<br>Sanita<br>Sanita<br>Sanita<br>Sanita<br>Sanita<br>Sanita<br>Sanita<br>Sanita<br>Sanita<br>Sanita<br>Sanita<br>Sanita<br>Sanita<br>Sanita<br>Sanita<br>Sanita<br>Sanita<br>Sanita<br>Sanita<br>Sanita<br>Sanita<br>Sanita<br>Sanita<br>Sanita<br>Sanita<br>Sanita<br>Sanita<br>Sanita<br>Sanita<br>Sanita<br>Sanita<br>Sanita<br>Sanita<br>Sanita<br>Sanita<br>Sanita<br>Sanita<br>Sanita<br>Sanita<br>Sanita<br>Sanita<br>Sanita<br>Sanita<br>Sanita<br>Sanita<br>Sanita<br>Sanita<br>Sanita<br>Sanita<br>Sanita<br>Sanita<br>Sanita<br>Sanita<br>Sanita<br>Sanita<br>Sanita<br>Sanita<br>Sanita<br>Sanita<br>Sanita<br>Sanita<br>Sanita<br>Sanita<br>Sanita<br>Sanita<br>Sanita<br>Sanita<br>Sanita<br>Sanita<br>Sanita<br>Sanita<br>Sanita<br>Sanita<br>Sanita<br>Sanita<br>Sanita<br>Sanita<br>Sanita<br>Sanita<br>Sanita<br>Sanita<br>Sanita<br>Sanita<br>Sanita<br>Sanita<br>Sanita<br>Sanita<br>Sanita<br>Sanita<br>Sanita<br>Sanita<br>Sanita<br>Sanita<br>Sanita<br>Sanita<br>Sanita<br>Sanita<br>Sanita<br>Sanita<br>Sanita<br>Sanita<br>Sanita<br>Sanita<br>Sanita<br>Sanita<br>Sanita<br>Sanita<br>Sanita<br>Sanita<br>Sanita<br>Sanita<br>Sanita<br>Sanita<br>Sanita<br>Sanita<br>Sanita<br>Sanita<br>Sanita<br>Sanita<br>Sanita<br>Sanita<br>Sanita<br>Sanita<br>Sanita<br>Sanita<br>Sanita<br>Sanita<br>Sanita<br>Sanita<br>Sanita<br>Sanita<br>Sanita<br>Sanita<br>Sanita<br>Sanita<br>Sanita<br>Sanita<br>Sanita<br>Sanita<br>Sanita<br>Sanita<br>Sanita<br>Sanita<br>Sanita<br>Sanita<br>Sanita<br>Sanita<br>Sanita<br>Sanita<br>Sanita<br>Sanita<br>Sanita<br>Sanita<br>Sanita<br>Sanita<br>Sanita<br>Sanita<br>Sanita<br>Sanita<br>Sanita<br>Sanita<br>Sanita<br>Sanita<br>Sanita<br>Sanita<br>Sanita<br>Sanita<br>Sanita<br>Sanita<br>Sanita<br>Sanita<br>Sanita<br>Sanita<br>Sanita<br>Sanita<br>Sanita<br>Sanita<br>Sanita<br>Sanita<br>Sanita<br>Sanita<br>Sanita<br>Sanita<br>Sanita<br>Sanita<br>Sanita<br>Sanita<br>Sanita<br>Sanita<br>Sanita<br>Sanita<br>Sanita<br>Sanita<br>Sanita<br>Sanita<br>Sanita<br>Sanita<br>Sanita<br>Sanita<br>Sanita<br>Sanita<br>Sanita<br>Sanita<br>Sanita<br>Sanita<br>Sanita<br>Sanita<br>Sanita<br>Sanita<br>Sanita<br>Sanita<br>Sanita<br>Sanita<br>Sanita<br>Sanita<br>Sanita<br>Sanita<br>Sanita<br>Sanita<br>Sanita<br>Sanita<br>Sanita<br>Sanita<br>Sanita<br>Sanita<br>Sanita<br>Sanita<br>Sanita<br>Sanita<br>Sanita<br>Sanita<br>Sanita<br>Sanita<br>Sanita<br>Sanita<br>Sanita<br>Sanita<br>Sanita<br>Sanita<br>Sanita<br>Sanita<br>Sanita<br>Sanita<br>Sanita<br>Sanita<br>Sanita<br>Sanita<br>Sanita<br>Sanita<br>Sanita<br>Sanita<br>Sanita<br>Sanita<br>Sanita<br>Sanita<br>San | Public Othe<br>X<br>X<br>any Sewer X<br>EMA Flood Zone D<br>te market area? X Yes<br>(easements, encroachme<br>a No any adverse external<br>JTRAL).<br>Appraisal Files X<br>or Inspection<br>al Description<br>e Slab X Crawl Space<br>sement Finished<br>Basement Finished                                                                                                                                                                                                                                                                                                                                                                                                                                                                                                                                                         | N Nans ar<br>r (des<br>nts, er<br>factor<br>MLS<br>D                                                                                                                                                | to Zoning Illegal (<br>ad specifications) the p<br>cribe)<br>St<br>Al<br>FEMA Map #<br>No If No, describe.<br>noticed(Please see the<br>X Assessment and<br>ata Source(s) for Gross<br>Heating / Cooling<br>FWA HWBB<br>Radiant<br>Other                                                                                                                                                                                                                                                                                                                                                                                                                                                                                                                                                                                                                                                                                                                                                                                                                                                                                                                                                                                                                                                                                                                                                                                                                                                                                                                                                                                                                                                                                                                                                                                                                                                                                                                                                                                                                                                       | describe)<br>resent use<br>Off-site<br>reet Asp<br>ley Not<br>06085C0<br>s, land use<br>attached s<br>Tax Recor<br>s Living Ar<br>s Living Ar<br>b<br>V                                                                                                                                                                                                                                                                                                                                                                                                                                                                                                                                                                                                                                                                                                                                                                                                                                                                                                                                                                                                                                                                                                                                                                                                                                                                                                                                                                                                                                                                                                                                                                                                                                                                                                                                                                                                                                                                                                                                                                                                                                                                                                                                                                                                                                                                                                                                                                                                                                                                                                                                                                                                                                                                                                                                                                                                                                                                                                                                                                                                                                                                                           | ?       X       Yes       No         ImprovementsType       No         bhalt       No         ne       No         D086H       FEMA         is, etc.)?       Yes         xatellite map:The subjection         ds       Prior Inspection         ea       Amenities         Fireplace(s) #       0         Voodstove(s) #       0         Patio/Deck Concre       0                                                                                                                                                                                                                                                                                                                                                                                                                                                                                                                                                                                                                                                                                                                                                                                                                                 | Map D<br>No I<br>tis Near<br>on X<br>Rea                                                                          | Public P<br>X<br>ate 05/18/200<br>If Yes, describe.<br>If Ye | 9<br>nd<br>r<br>ars 2<br>ncrete                                                  |
| SITE           | Is the highest and best use of subject prope<br>Comment<br>Utilities Public Other (describe)<br>Electricity X<br>Gas X<br>FEMA Special Flood Hazard Area Yest<br>Are the utilities and/or off-site improvements<br>Are the utilities and/or off-site improvements<br>Are there any adverse site conditions or exter<br>The subject is NOT located in a special flood h<br>face to the park at the same time, thus the NE<br>Source(s) Used for Physical Characteristics<br>X Other (describe) Drive<br>General Description<br>Units X One Onewith Accessory Unit<br># of Stories 3<br>Type Det. X Att. S-Det./End Unit<br>X Existing Proposed UnderConst.                                                                                                                                                                                                                                                                                                                                                                       | Water<br>Sanita<br>Sanita<br>Sanita<br>Sanita<br>Sanita<br>Sanita<br>Sanita<br>Sanita<br>Sanita<br>Sanita<br>Sanita<br>Sanita<br>Sanita<br>Sanita<br>Sanita<br>Sanita<br>Sanita<br>Sanita<br>Sanita<br>Sanita<br>Sanita<br>Sanita<br>Sanita<br>Sanita<br>Sanita<br>Sanita<br>Sanita<br>Sanita<br>Sanita<br>Sanita<br>Sanita<br>Sanita<br>Sanita<br>Sanita<br>Sanita<br>Sanita<br>Sanita<br>Sanita<br>Sanita<br>Sanita<br>Sanita<br>Sanita<br>Sanita<br>Sanita<br>Sanita<br>Sanita<br>Sanita<br>Sanita<br>Sanita<br>Sanita<br>Sanita<br>Sanita<br>Sanita<br>Sanita<br>Sanita<br>Sanita<br>Sanita<br>Sanita<br>Sanita<br>Sanita<br>Sanita<br>Sanita<br>Sanita<br>Sanita<br>Sanita<br>Sanita<br>Sanita<br>Sanita<br>Sanita<br>Sanita<br>Sanita<br>Sanita<br>Sanita<br>Sanita<br>Sanita<br>Sanita<br>Sanita<br>Sanita<br>Sanita<br>Sanita<br>Sanita<br>Sanita<br>Sanita<br>Sanita<br>Sanita<br>Sanita<br>Sanita<br>Sanita<br>Sanita<br>Sanita<br>Sanita<br>Sanita<br>Sanita<br>Sanita<br>Sanita<br>Sanita<br>Sanita<br>Sanita<br>Sanita<br>Sanita<br>Sanita<br>Sanita<br>Sanita<br>Sanita<br>Sanita<br>Sanita<br>Sanita<br>Sanita<br>Sanita<br>Sanita<br>Sanita<br>Sanita<br>Sanita<br>Sanita<br>Sanita<br>Sanita<br>Sanita<br>Sanita<br>Sanita<br>Sanita<br>Sanita<br>Sanita<br>Sanita<br>Sanita<br>Sanita<br>Sanita<br>Sanita<br>Sanita<br>Sanita<br>Sanita<br>Sanita<br>Sanita<br>Sanita<br>Sanita<br>Sanita<br>Sanita<br>Sanita<br>Sanita<br>Sanita<br>Sanita<br>Sanita<br>Sanita<br>Sanita<br>Sanita<br>Sanita<br>Sanita<br>Sanita<br>Sanita<br>Sanita<br>Sanita<br>Sanita<br>Sanita<br>Sanita<br>Sanita<br>Sanita<br>Sanita<br>Sanita<br>Sanita<br>Sanita<br>Sanita<br>Sanita<br>Sanita<br>Sanita<br>Sanita<br>Sanita<br>Sanita<br>Sanita<br>Sanita<br>Sanita<br>Sanita<br>Sanita<br>Sanita<br>Sanita<br>Sanita<br>Sanita<br>Sanita<br>Sanita<br>Sanita<br>Sanita<br>Sanita<br>Sanita<br>Sanita<br>Sanita<br>Sanita<br>Sanita<br>Sanita<br>Sanita<br>Sanita<br>Sanita<br>Sanita<br>Sanita<br>Sanita<br>Sanita<br>Sanita<br>Sanita<br>Sanita<br>Sanita<br>Sanita<br>Sanita<br>Sanita<br>Sanita<br>Sanita<br>Sanita<br>Sanita<br>Sanita<br>Sanita<br>Sanita<br>Sanita<br>Sanita<br>Sanita<br>Sanita<br>Sanita<br>Sanita<br>Sanita<br>Sanita<br>Sanita<br>Sanita<br>Sanita<br>Sanita<br>Sanita<br>Sanita<br>Sanita<br>Sanita<br>Sanita<br>Sanita<br>Sanita<br>Sanita<br>Sanita<br>Sanita<br>Sanita<br>Sanita<br>Sanita<br>Sanita<br>Sanita<br>Sanita<br>Sanita<br>Sanita<br>Sanita<br>Sanita<br>Sanita<br>Sanita<br>Sanita<br>Sanita<br>Sanita<br>Sanita<br>Sanita<br>Sanita<br>Sanita<br>Sanita<br>Sanita<br>Sanita<br>Sanita<br>Sanita<br>Sanita<br>Sanita<br>Sanita<br>Sanita<br>Sanita<br>Sanita<br>Sanita<br>Sanita<br>Sanita<br>Sanita<br>Sanita<br>Sanita<br>Sanita<br>Sanita<br>Sanita<br>Sanita<br>Sanita<br>Sanita<br>Sanita<br>Sanita<br>Sanita<br>Sanita<br>Sanita<br>Sanita<br>Sanita<br>Sanita<br>Sanita<br>Sanita<br>Sanita<br>Sanita<br>Sanita<br>Sanita<br>Sanita<br>Sanita<br>Sanita<br>Sanita<br>Sanita<br>Sanita<br>San | Public Othe<br>X<br>X<br>any Sewer X<br>EMA Flood Zone D<br>e market area? X Yes<br>(easements, encroachme<br>a No any adverse external<br>JTRAL).<br>Appraisal Files X<br>or Inspection<br>al Description<br>e Slab X Crawl Space<br>sement Finished<br>Basement Finished<br>Is Stucco/Good                                                                                                                                                                                                                                                                                                                                                                                                                                                                                                                                        | Nans ar<br>r (des<br>s<br>mts, er<br>factor<br>MLS<br>D<br>X                                                                                                                                        | lo Zoning Illegal (<br>Ind specifications) the p<br>cribe)<br>St<br>All<br>FEMA Map #<br>No If No, describe.<br>Invironmental conditions<br>noticed(Please see the<br>X Assessment and<br>ata Source(s) for Gross<br>Heating / Cooling<br>FWA HWBB<br>Radiant<br>Other<br>I Gas                                                                                                                                                                                                                                                                                                                                                                                                                                                                                                                                                                                                                                                                                                                                                                                                                                                                                                                                                                                                                                                                                                                                                                                                                                                                                                                                                                                                                                                                                                                                                                                                                                                                                                                                                                                                                | describe)<br>resent use<br>Off-site<br>reet Asp<br>ley Nor<br>06085C0<br>s, land use<br>attached s<br>Tax Recor<br>s Living Ar<br>F<br>F<br>V<br>V                                                                                                                                                                                                                                                                                                                                                                                                                                                                                                                                                                                                                                                                                                                                                                                                                                                                                                                                                                                                                                                                                                                                                                                                                                                                                                                                                                                                                                                                                                                                                                                                                                                                                                                                                                                                                                                                                                                                                                                                                                                                                                                                                                                                                                                                                                                                                                                                                                                                                                                                                                                                                                                                                                                                                                                                                                                                                                                                                                                                                                                                                                | ?       X       Yes       No         ImprovementsType       No         bhalt       No         ne       D086H       FEMA         0086H       FEMA         is, etc.)?       Yes       X         atellite map:The subjective       No         ds       Prior Inspective         Gamenities       Fireplace(s) #       O         Voodstove(s) #       O       Patio/Deck Concre         Porch       Concrete       Porch                                                                                                                                                                                                                                                                                                                                                                                                                                                                                                                                                                                                                                                                                                                                                                              | Map D<br>No<br>t is Near<br>on X<br>Real<br>X<br>Drive                                                            | Public P<br>X<br>ate 05/18/200<br>If Yes, describe.<br>If Ye | 9<br>nd<br>r<br>ars 2<br>ncrete<br>ars 2                                         |
| SITE           | Is the highest and best use of subject prope<br>Comment<br>Utilities Public Other (describe)<br>Electricity X<br>Gas X<br>FEMA Special Flood Hazard Area Yee<br>Are the utilities and/or off-site improvements<br>Are there any adverse site conditions or extr<br>The subject is NOT located in a special flood h<br>face to the park at the same time, thus the NE<br>Source(s) Used for Physical Characteristics<br>X Other (describe) Driver<br>General Description<br>Units X One Onewith Accessory Unit<br># of Stories 3<br>Type Det. X Att. S-Det./End Unit                                                                                                                                                                                                                                                                                                                                                                                                                                                             | Water<br>Sanita<br>Sanita<br>Sanita<br>Sanita<br>Sanita<br>Sanita<br>Sanita<br>Sanita<br>Sanita<br>Sanita<br>Sanita<br>Sanita<br>Sanita<br>Sanita<br>Sanita<br>Sanita<br>Sanita<br>Sanita<br>Sanita<br>Sanita<br>Sanita<br>Sanita<br>Sanita<br>Sanita<br>Sanita<br>Sanita<br>Sanita<br>Sanita<br>Sanita<br>Sanita<br>Sanita<br>Sanita<br>Sanita<br>Sanita<br>Sanita<br>Sanita<br>Sanita<br>Sanita<br>Sanita<br>Sanita<br>Sanita<br>Sanita<br>Sanita<br>Sanita<br>Sanita<br>Sanita<br>Sanita<br>Sanita<br>Sanita<br>Sanita<br>Sanita<br>Sanita<br>Sanita<br>Sanita<br>Sanita<br>Sanita<br>Sanita<br>Sanita<br>Sanita<br>Sanita<br>Sanita<br>Sanita<br>Sanita<br>Sanita<br>Sanita<br>Sanita<br>Sanita<br>Sanita<br>Sanita<br>Sanita<br>Sanita<br>Sanita<br>Sanita<br>Sanita<br>Sanita<br>Sanita<br>Sanita<br>Sanita<br>Sanita<br>Sanita<br>Sanita<br>Sanita<br>Sanita<br>Sanita<br>Sanita<br>Sanita<br>Sanita<br>Sanita<br>Sanita<br>Sanita<br>Sanita<br>Sanita<br>Sanita<br>Sanita<br>Sanita<br>Sanita<br>Sanita<br>Sanita<br>Sanita<br>Sanita<br>Sanita<br>Sanita<br>Sanita<br>Sanita<br>Sanita<br>Sanita<br>Sanita<br>Sanita<br>Sanita<br>Sanita<br>Sanita<br>Sanita<br>Sanita<br>Sanita<br>Sanita<br>Sanita<br>Sanita<br>Sanita<br>Sanita<br>Sanita<br>Sanita<br>Sanita<br>Sanita<br>Sanita<br>Sanita<br>Sanita<br>Sanita<br>Sanita<br>Sanita<br>Sanita<br>Sanita<br>Sanita<br>Sanita<br>Sanita<br>Sanita<br>Sanita<br>Sanita<br>Sanita<br>Sanita<br>Sanita<br>Sanita<br>Sanita<br>Sanita<br>Sanita<br>Sanita<br>Sanita<br>Sanita<br>Sanita<br>Sanita<br>Sanita<br>Sanita<br>Sanita<br>Sanita<br>Sanita<br>Sanita<br>Sanita<br>Sanita<br>Sanita<br>Sanita<br>Sanita<br>Sanita<br>Sanita<br>Sanita<br>Sanita<br>Sanita<br>Sanita<br>Sanita<br>Sanita<br>Sanita<br>Sanita<br>Sanita<br>Sanita<br>Sanita<br>Sanita<br>Sanita<br>Sanita<br>Sanita<br>Sanita<br>Sanita<br>Sanita<br>Sanita<br>Sanita<br>Sanita<br>Sanita<br>Sanita<br>Sanita<br>Sanita<br>Sanita<br>Sanita<br>Sanita<br>Sanita<br>Sanita<br>Sanita<br>Sanita<br>Sanita<br>Sanita<br>Sanita<br>Sanita<br>Sanita<br>Sanita<br>Sanita<br>Sanita<br>Sanita<br>Sanita<br>Sanita<br>Sanita<br>Sanita<br>Sanita<br>Sanita<br>Sanita<br>Sanita<br>Sanita<br>Sanita<br>Sanita<br>Sanita<br>Sanita<br>Sanita<br>Sanita<br>Sanita<br>Sanita<br>Sanita<br>Sanita<br>Sanita<br>Sanita<br>Sanita<br>Sanita<br>Sanita<br>Sanita<br>Sanita<br>Sanita<br>Sanita<br>Sanita<br>Sanita<br>Sanita<br>Sanita<br>Sanita<br>Sanita<br>Sanita<br>Sanita<br>Sanita<br>Sanita<br>Sanita<br>Sanita<br>Sanita<br>Sanita<br>Sanita<br>Sanita<br>Sanita<br>Sanita<br>Sanita<br>Sanita<br>Sanita<br>Sanita<br>Sanita<br>Sanita<br>Sanita<br>Sanita<br>Sanita<br>Sanita<br>Sanita<br>Sanita<br>Sanita<br>Sanita<br>Sanita<br>Sanita<br>Sanita<br>Sanita<br>Sanita<br>Sanita<br>Sanita<br>Sanita<br>Sanita<br>Sanita<br>Sanita<br>Sanita<br>Sanita<br>Sanita<br>Sanita<br>Sanita<br>Sanita<br>Sanita<br>Sanita<br>Sanita<br>Sanita<br>Sanita<br>Sanita<br>Sanita<br>Sanita<br>Sanita<br>Sanita<br>Sanita<br>San | Public Othe<br>X<br>X<br>any Sewer X<br>EMA Flood Zone D<br>te market area? X Yes<br>(easements, encroachme<br>a No any adverse external<br>JTRAL).<br>Appraisal Files X<br>or Inspection<br>al Description<br>e Slab X Crawl Space<br>sement Finished<br>Basement Finished                                                                                                                                                                                                                                                                                                                                                                                                                                                                                                                                                         | Nans ar<br>r (des<br>nts, er<br>factor<br>MLS<br>D<br>X<br>X<br>Fue                                                                                                                                 | In Zoning Illegal (<br>Ind specifications) the p<br>cribe)<br>St<br>All<br>FEMA Map #<br>No If No, describe.<br>Invironmental conditions<br>noticed(Please see the<br>X Assessment and<br>ata Source(s) for Gross<br>Heating / Cooling<br>FWA HWBB<br>Radiant<br>Other<br>J Gas                                                                                                                                                                                                                                                                                                                                                                                                                                                                                                                                                                                                                                                                                                                                                                                                                                                                                                                                                                                                                                                                                                                                                                                                                                                                                                                                                                                                                                                                                                                                                                                                                                                                                                                                                                                                                | describe)<br>resent use<br>Off-site<br>reet Asp<br>ley No<br>06085C0<br>s, land use<br>attached s<br>Tax Recor<br>s Living Ar<br>F<br>S Living Ar<br>F<br>S Living F<br>S Living F                                                                                                                                                                                                                                                                                                                                                                                                                                                                                                                                                                                                                                                                                                                                                                                                                                                                                                                                                                                                                                                                                                                                                                                                                                                                                                                                                                                                                                                                                                                                                                                                                                                                                                                                                                                                                                                                                                                                                                                                                                                                                                                                                                                                                                                                                                                                                                                                                                                                                                                                                                                                                                                                                                                                                                                                                                                                                                                                                                                                                                                                | ?       X       Yes       No         ImprovementsType       No         bhalt       No         ne       No         D086H       FEMA         is, etc.)?       Yes         xatellite map:The subjection         ds       Prior Inspection         ea       Amenities         Fireplace(s) #       0         Voodstove(s) #       0         Patio/Deck Concre       0                                                                                                                                                                                                                                                                                                                                                                                                                                                                                                                                                                                                                                                                                                                                                                                                                                 | Map D<br>No I<br>t is Near<br>Real<br>Drive                                                                       | Public P<br>X<br>ate 05/18/200<br>If Yes, describe.<br>r the Busy Road a<br>Property Owne<br>IQuest<br>Car Storage<br>None<br>Driveway # of Ca<br>way Surface Co<br>Garage # of Ca<br>Carport # of Ca                                                                                                                                                                                                                                                                                                                                                                                                                                                                                                                                                                                                                                                                                                                                                                                                                                                                                                                                                                                                                                                                                                                                                                                                                                                                                                                                                                                                                                                                                                                                                                                                                                                                                                                                                                                                                                                                                                                                                                                                                                                                                                                                                                                                                                                                                   | 9<br>nd<br>r<br>ars 2<br>ncrete<br>ars 2                                         |
| SIT            | Is the highest and best use of subject prope<br>Comment<br>Utilities Public Other (describe)<br>Electricity X<br>Gas X<br>FEMA Special Flood Hazard Area Yee<br>Are the utilities and/or off-site improvements<br>Are there any adverse site conditions or extr<br>The subject is NOT located in a special flood h<br>face to the park at the same time, thus the NE<br>Source(s) Used for Physical Characteristics<br>X Other (describe) Drive<br>General Description<br>Units X One Onewith Accessory Unit<br># of Stories 3<br>Type Det. X Att. S-Det./End Unit<br>X Existing Proposed UnderConst.<br>Design (Style) Contemp<br>Year Built 2018<br>Effective Age (Yrs) 40                                                                                                                                                                                                                                                                                                                                                    | Water<br>Sanita<br>Sanita<br>Sanita<br>Sanita<br>Sanita<br>Sanita<br>Sanita<br>Sanita<br>Sanita<br>Sanita<br>Sanita<br>Sanita<br>Sanita<br>Sanita<br>Sanita<br>Sanita<br>Sanita<br>Sanita<br>Sanita<br>Sanita<br>Sanita<br>Sanita<br>Sanita<br>Sanita<br>Sanita<br>Sanita<br>Sanita<br>Sanita<br>Sanita<br>Sanita<br>Sanita<br>Sanita<br>Sanita<br>Sanita<br>Sanita<br>Sanita<br>Sanita<br>Sanita<br>Sanita<br>Sanita<br>Sanita<br>Sanita<br>Sanita<br>Sanita<br>Sanita<br>Sanita<br>Sanita<br>Sanita<br>Sanita<br>Sanita<br>Sanita<br>Sanita<br>Sanita<br>Sanita<br>Sanita<br>Sanita<br>Sanita<br>Sanita<br>Sanita<br>Sanita<br>Sanita<br>Sanita<br>Sanita<br>Sanita<br>Sanita<br>Sanita<br>Sanita<br>Sanita<br>Sanita<br>Sanita<br>Sanita<br>Sanita<br>Sanita<br>Sanita<br>Sanita<br>Sanita<br>Sanita<br>Sanita<br>Sanita<br>Sanita<br>Sanita<br>Sanita<br>Sanita<br>Sanita<br>Sanita<br>Sanita<br>Sanita<br>Sanita<br>Sanita<br>Sanita<br>Sanita<br>Sanita<br>Sanita<br>Sanita<br>Sanita<br>Sanita<br>Sanita<br>Sanita<br>Sanita<br>Sanita<br>Sanita<br>Sanita<br>Sanita<br>Sanita<br>Sanita<br>Sanita<br>Sanita<br>Sanita<br>Sanita<br>Sanita<br>Sanita<br>Sanita<br>Sanita<br>Sanita<br>Sanita<br>Sanita<br>Sanita<br>Sanita<br>Sanita<br>Sanita<br>Sanita<br>Sanita<br>Sanita<br>Sanita<br>Sanita<br>Sanita<br>Sanita<br>Sanita<br>Sanita<br>Sanita<br>Sanita<br>Sanita<br>Sanita<br>Sanita<br>Sanita<br>Sanita<br>Sanita<br>Sanita<br>Sanita<br>Sanita<br>Sanita<br>Sanita<br>Sanita<br>Sanita<br>Sanita<br>Sanita<br>Sanita<br>Sanita<br>Sanita<br>Sanita<br>Sanita<br>Sanita<br>Sanita<br>Sanita<br>Sanita<br>Sanita<br>Sanita<br>Sanita<br>Sanita<br>Sanita<br>Sanita<br>Sanita<br>Sanita<br>Sanita<br>Sanita<br>Sanita<br>Sanita<br>Sanita<br>Sanita<br>Sanita<br>Sanita<br>Sanita<br>Sanita<br>Sanita<br>Sanita<br>Sanita<br>Sanita<br>Sanita<br>Sanita<br>Sanita<br>Sanita<br>Sanita<br>Sanita<br>Sanita<br>Sanita<br>Sanita<br>Sanita<br>Sanita<br>Sanita<br>Sanita<br>Sanita<br>Sanita<br>Sanita<br>Sanita<br>Sanita<br>Sanita<br>Sanita<br>Sanita<br>Sanita<br>Sanita<br>Sanita<br>Sanita<br>Sanita<br>Sanita<br>Sanita<br>Sanita<br>Sanita<br>Sanita<br>Sanita<br>Sanita<br>Sanita<br>Sanita<br>Sanita<br>Sanita<br>Sanita<br>Sanita<br>Sanita<br>Sanita<br>Sanita<br>Sanita<br>Sanita<br>Sanita<br>Sanita<br>Sanita<br>Sanita<br>Sanita<br>Sanita<br>Sanita<br>Sanita<br>Sanita<br>Sanita<br>Sanita<br>Sanita<br>Sanita<br>Sanita<br>Sanita<br>Sanita<br>Sanita<br>Sanita<br>Sanita<br>Sanita<br>Sanita<br>Sanita<br>Sanita<br>Sanita<br>Sanita<br>Sanita<br>Sanita<br>Sanita<br>Sanita<br>Sanita<br>Sanita<br>Sanita<br>Sanita<br>Sanita<br>Sanita<br>Sanita<br>Sanita<br>Sanita<br>Sanita<br>Sanita<br>Sanita<br>Sanita<br>Sanita<br>Sanita<br>Sanita<br>Sanita<br>Sanita<br>Sanita<br>Sanita<br>Sanita<br>Sanita<br>Sanita<br>Sanita<br>Sanita<br>Sanita<br>Sanita<br>Sanita<br>Sanita<br>Sanita<br>Sanita<br>Sanita<br>Sanita<br>Sanita<br>Sanita<br>Sanita<br>Sanita<br>Sanita<br>Sanita<br>Sanita<br>Sanita<br>San | Public       Othe         X       X         ary Sewer       X         EMA Flood Zone       D         ie market area?       X         Yes       (easements, encroachme         a. No any adverse external       JTRAL).         Appraisal Files       X         or Inspection       X         a Description       Sasement         Finished       Sasement         Basement       Finished         Basement       Finished         Basement       Finished         Basement       Stucco/Good         e       Woodshake/Good         pownspouts       Gal.Alum/Gr                                                                                                                                                                                                                                                                    | NLS<br>D<br>MLS<br>D<br>X<br>Fue<br>A                                                                                                                                                               | In Zoning Illegal (<br>Ind specifications) the p<br>cribe)<br>St<br>All<br>FEMA Map #<br>No If No, describe.<br>Invironmental conditions<br>noticed(Please see the<br>X Assessment and<br>ata Source(s) for Gross<br>Heating / Cooling<br>FWA HWBB<br>Radiant<br>Other<br>I Gas<br>Central Air Conditioni<br>Individual<br>Other None                                                                                                                                                                                                                                                                                                                                                                                                                                                                                                                                                                                                                                                                                                                                                                                                                                                                                                                                                                                                                                                                                                                                                                                                                                                                                                                                                                                                                                                                                                                                                                                                                                                                                                                                                          | describe)<br>resent use<br>Off-site<br>reet Asp<br>ley Noi<br>06085C0<br>s, land use<br>attached si<br>attached si<br>Tax Recor<br>s Living Ar<br>s Living Ar<br>f<br>N<br>S Living Ar<br>F<br>S Living Ar<br>S Living Ar                                                                                                                                                                                                                                                                                                                                                                                                                                                                                                                                                                                                                                                                                                                                                                                                                                                                                                                                                                                                                                                                                                                                                                                                                                                                                                                                                                                                                                                                                                                                                                                                                                                                                                                                                                                                                                                                                                                                                                                                                                                                                                                                                                                                                                                                                                                                                                                                                                                                                                                                                                                                                                                                                                                                                                                                                                                                                                                                                                                                                         | ?       X       Yes       No         ImprovementsType       Dohalt       Dohalt         ne       D086H       FEMA         D086H       FEMA         is, etc.)?       Yes       X         atellite map:The subject       X         ds       Prior Inspecti         rea       Amenities         Fireplace(s) #       0         Voodstove(s) #       0         Pool None       Pool None         Fence Wood       Dther None                                                                                                                                                                                                                                                                                                                                                                                                                                                                                                                                                                                                                                                                                                                                                                          | Map D<br>No I<br>is Near<br>On X<br>Rear<br>X<br>Drive                                                            | Public P<br>X<br>ate 05/18/200<br>If Yes, describe.<br>r the Busy Road a<br>Property Owne<br>IQuest<br>Car Storage<br>None<br>Driveway # of Ca<br>way Surface Co<br>Garage # of Ca<br>Carport # of Ca                                                                                                                                                                                                                                                                                                                                                                                                                                                                                                                                                                                                                                                                                                                                                                                                                                                                                                                                                                                                                                                                                                                                                                                                                                                                                                                                                                                                                                                                                                                                                                                                                                                                                                                                                                                                                                                                                                                                                                                                                                                                                                                                                                                                                                                                                   | 9<br>nd<br>r<br>ars 2<br>ncrete<br>ars 2<br>ars 2<br>ars 0                       |
| SIT            | Is the highest and best use of subject prope<br>Comment<br>Utilities Public Other (describe)<br>Electricity X<br>Gas X<br>FEMA Special Flood Hazard Area Yee<br>Are the utilities and/or off-site improvements<br>Are there any adverse site conditions or extr<br>The subject is NOT located in a special flood h<br>face to the park at the same time, thus the NE<br>Source(s) Used for Physical Characteristics<br>X Other (describe) Drive<br>General Description<br>Units X One Onewith AccessoryUnit<br># of Stories 3<br>Type Det. X Att. S-Det./End Unit<br>X Existing Proposed UnderConst<br>Design (Style) Contemp<br>Year Built 2018<br>Effective Age (Yrs) 40<br>Appliances X Refrigerator X Range/Over                                                                                                                                                                                                                                                                                                            | Water<br>Sanita<br>Sanita<br>Sanita<br>Sanita<br>Sanita<br>Sanita<br>Sanita<br>Sanita<br>Sanita<br>Sanita<br>Sanita<br>Sanita<br>Sanita<br>Sanita<br>Sanita<br>Sanita<br>Sanita<br>Sanita<br>Sanita<br>Sanita<br>Sanita<br>Sanita<br>Sanita<br>Sanita<br>Sanita<br>Sanita<br>Sanita<br>Sanita<br>Sanita<br>Sanita<br>Sanita<br>Sanita<br>Sanita<br>Sanita<br>Sanita<br>Sanita<br>Sanita<br>Sanita<br>Sanita<br>Sanita<br>Sanita<br>Sanita<br>Sanita<br>Sanita<br>Sanita<br>Sanita<br>Sanita<br>Sanita<br>Sanita<br>Sanita<br>Sanita<br>Sanita<br>Sanita<br>Sanita<br>Sanita<br>Sanita<br>Sanita<br>Sanita<br>Sanita<br>Sanita<br>Sanita<br>Sanita<br>Sanita<br>Sanita<br>Sanita<br>Sanita<br>Sanita<br>Sanita<br>Sanita<br>Sanita<br>Sanita<br>Sanita<br>Sanita<br>Sanita<br>Sanita<br>Sanita<br>Sanita<br>Sanita<br>Sanita<br>Sanita<br>Sanita<br>Sanita<br>Sanita<br>Sanita<br>Sanita<br>Sanita<br>Sanita<br>Sanita<br>Sanita<br>Sanita<br>Sanita<br>Sanita<br>Sanita<br>Sanita<br>Sanita<br>Sanita<br>Sanita<br>Sanita<br>Sanita<br>Sanita<br>Sanita<br>Sanita<br>Sanita<br>Sanita<br>Sanita<br>Sanita<br>Sanita<br>Sanita<br>Sanita<br>Sanita<br>Sanita<br>Sanita<br>Sanita<br>Sanita<br>Sanita<br>Sanita<br>Sanita<br>Sanita<br>Sanita<br>Sanita<br>Sanita<br>Sanita<br>Sanita<br>Sanita<br>Sanita<br>Sanita<br>Sanita<br>Sanita<br>Sanita<br>Sanita<br>Sanita<br>Sanita<br>Sanita<br>Sanita<br>Sanita<br>Sanita<br>Sanita<br>Sanita<br>Sanita<br>Sanita<br>Sanita<br>Sanita<br>Sanita<br>Sanita<br>Sanita<br>Sanita<br>Sanita<br>Sanita<br>Sanita<br>Sanita<br>Sanita<br>Sanita<br>Sanita<br>Sanita<br>Sanita<br>Sanita<br>Sanita<br>Sanita<br>Sanita<br>Sanita<br>Sanita<br>Sanita<br>Sanita<br>Sanita<br>Sanita<br>Sanita<br>Sanita<br>Sanita<br>Sanita<br>Sanita<br>Sanita<br>Sanita<br>Sanita<br>Sanita<br>Sanita<br>Sanita<br>Sanita<br>Sanita<br>Sanita<br>Sanita<br>Sanita<br>Sanita<br>Sanita<br>Sanita<br>Sanita<br>Sanita<br>Sanita<br>Sanita<br>Sanita<br>Sanita<br>Sanita<br>Sanita<br>Sanita<br>Sanita<br>Sanita<br>Sanita<br>Sanita<br>Sanita<br>Sanita<br>Sanita<br>Sanita<br>Sanita<br>Sanita<br>Sanita<br>Sanita<br>Sanita<br>Sanita<br>Sanita<br>Sanita<br>Sanita<br>Sanita<br>Sanita<br>Sanita<br>Sanita<br>Sanita<br>Sanita<br>Sanita<br>Sanita<br>Sanita<br>Sanita<br>Sanita<br>Sanita<br>Sanita<br>Sanita<br>Sanita<br>Sanita<br>Sanita<br>Sanita<br>Sanita<br>Sanita<br>Sanita<br>Sanita<br>Sanita<br>Sanita<br>Sanita<br>Sanita<br>Sanita<br>Sanita<br>Sanita<br>Sanita<br>Sanita<br>Sanita<br>Sanita<br>Sanita<br>Sanita<br>Sanita<br>Sanita<br>Sanita<br>Sanita<br>Sanita<br>Sanita<br>Sanita<br>Sanita<br>Sanita<br>Sanita<br>Sanita<br>Sanita<br>Sanita<br>Sanita<br>Sanita<br>Sanita<br>Sanita<br>Sanita<br>Sanita<br>Sanita<br>Sanita<br>Sanita<br>Sanita<br>Sanita<br>Sanita<br>Sanita<br>Sanita<br>Sanita<br>Sanita<br>Sanita<br>Sanita<br>Sanita<br>Sanita<br>Sanita<br>Sanita<br>Sanita<br>Sanita<br>Sanita<br>Sanita<br>Sanita<br>Sanita<br>Sanita<br>Sanita<br>Sanita<br>Sanita<br>Sanita<br>San | Public Othe<br>X<br>Ty Sewer X<br>EMA Flood Zone D<br>te market area? X Yes<br>(easements, encroachme<br>a. No any adverse external<br>JTRAL).<br>Appraisal Files X<br>or Inspection<br>al Description<br>te Slab X Crawl Space<br>sement Finished<br>Basement Finished<br>Basement Finished<br>Basement Finished<br>Basement Finished<br>Basement Stucco/Good<br>te Woodshake/Good<br>ownspouts Gal.Alum/Good<br>vasher X Disposal X                                                                                                                                                                                                                                                                                                                                                                                               | N Nans ar<br>r (des<br>r (des<br>s )<br>nts, er<br>factor<br>MLS<br>D<br>X<br>X<br>Fue<br>i X<br>d                                                                                                  | In Zoning Illegal (<br>Ind specifications) the p<br>cribe)<br>St<br>All<br>FEMA Map #<br>No If No, describe.<br>Invironmental conditions<br>noticed(Please see the<br>X Assessment and indiced<br>ata Source(s) for Gross<br>Heating / Cooling<br>FWA HWBB<br>Radiant<br>Other<br>I Gas<br>Central Air Conditioni<br>Individual<br>Other None<br>wave X Washer/Dry                                                                                                                                                                                                                                                                                                                                                                                                                                                                                                                                                                                                                                                                                                                                                                                                                                                                                                                                                                                                                                                                                                                                                                                                                                                                                                                                                                                                                                                                                                                                                                                                                                                                                                                             | describe)<br>resent use<br>Off-site<br>reet Asp<br>ley Noi<br>06085C0<br>s, land use<br>attached s<br>s, land use<br>s, land use<br>s                                                                                                                                                                                                                                                                                                                                                                                                                                                                                                                                                                             | ?       X       Yes       No         ImprovementsType       Dehalt       Dehalt       Dehalt         Does       FEMA       Dehalt       Dehalt       Dehalt         D086H       FEMA       FEMA       Dehalt       Dehalt | Map D<br>No I<br>is Near                                                                                          | Public       P         X       X         ate       05/18/200         If Yes, describe.       X         If Yes, describe.       X <td>9<br/>nd<br/>r<br/>ars 2<br/>ncrete<br/>ars 2<br/>ars 0<br/>Detached</td>                                                                                                                                                                                                                                                                                                                                                                                                                                                                                                                                                                                                                                                                                                                                                                                                                                                                                                                                                                                                                                                                                                                                                                                                                                                                                                                                                                                        | 9<br>nd<br>r<br>ars 2<br>ncrete<br>ars 2<br>ars 0<br>Detached                    |
| SIT            | Is the highest and best use of subject prope<br>Comment<br>Utilities Public Other (describe)<br>Electricity X<br>Gas X<br>FEMA Special Flood Hazard Area Yee<br>Are the utilities and/or off-site improvements<br>Are there any adverse site conditions or extr<br>The subject is NOT located in a special flood h<br>face to the park at the same time, thus the NE<br>Source(s) Used for Physical Characteristics<br>X Other (describe) Driver<br>General Description<br>Units X One Onewith Accessory Unit<br># of Stories 3<br>Type Det. X Att. S-Det./End Unit<br>X Existing Proposed UnderConst<br>Design (Style) Contemp<br>Year Built 2018<br>Effective Age (Yrs) 40<br>Appliances X Refrigerator X Range/Ove<br>Finished area above grade contains:                                                                                                                                                                                                                                                                    | Water<br>Sanita<br>Sanita<br>Sanita<br>Sanita<br>Sanita<br>Sanita<br>Sanita<br>Sanita<br>Sanita<br>Sanita<br>Sanita<br>Sanita<br>Sanita<br>Sanita<br>Sanita<br>Sanita<br>Sanita<br>Sanita<br>Sanita<br>Sanita<br>Sanita<br>Sanita<br>Sanita<br>Sanita<br>Sanita<br>Sanita<br>Sanita<br>Sanita<br>Sanita<br>Sanita<br>Sanita<br>Sanita<br>Sanita<br>Sanita<br>Sanita<br>Sanita<br>Sanita<br>Sanita<br>Sanita<br>Sanita<br>Sanita<br>Sanita<br>Sanita<br>Sanita<br>Sanita<br>Sanita<br>Sanita<br>Sanita<br>Sanita<br>Sanita<br>Sanita<br>Sanita<br>Sanita<br>Sanita<br>Sanita<br>Sanita<br>Sanita<br>Sanita<br>Sanita<br>Sanita<br>Sanita<br>Sanita<br>Sanita<br>Sanita<br>Sanita<br>Sanita<br>Sanita<br>Sanita<br>Sanita<br>Sanita<br>Sanita<br>Sanita<br>Sanita<br>Sanita<br>Sanita<br>Sanita<br>Sanita<br>Sanita<br>Sanita<br>Sanita<br>Sanita<br>Sanita<br>Sanita<br>Sanita<br>Sanita<br>Sanita<br>Sanita<br>Sanita<br>Sanita<br>Sanita<br>Sanita<br>Sanita<br>Sanita<br>Sanita<br>Sanita<br>Sanita<br>Sanita<br>Sanita<br>Sanita<br>Sanita<br>Sanita<br>Sanita<br>Sanita<br>Sanita<br>Sanita<br>Sanita<br>Sanita<br>Sanita<br>Sanita<br>Sanita<br>Sanita<br>Sanita<br>Sanita<br>Sanita<br>Sanita<br>Sanita<br>Sanita<br>Sanita<br>Sanita<br>Sanita<br>Sanita<br>Sanita<br>Sanita<br>Sanita<br>Sanita<br>Sanita<br>Sanita<br>Sanita<br>Sanita<br>Sanita<br>Sanita<br>Sanita<br>Sanita<br>Sanita<br>Sanita<br>Sanita<br>Sanita<br>Sanita<br>Sanita<br>Sanita<br>Sanita<br>Sanita<br>Sanita<br>Sanita<br>Sanita<br>Sanita<br>Sanita<br>Sanita<br>Sanita<br>Sanita<br>Sanita<br>Sanita<br>Sanita<br>Sanita<br>Sanita<br>Sanita<br>Sanita<br>Sanita<br>Sanita<br>Sanita<br>Sanita<br>Sanita<br>Sanita<br>Sanita<br>Sanita<br>Sanita<br>Sanita<br>Sanita<br>Sanita<br>Sanita<br>Sanita<br>Sanita<br>Sanita<br>Sanita<br>Sanita<br>Sanita<br>Sanita<br>Sanita<br>Sanita<br>Sanita<br>Sanita<br>Sanita<br>Sanita<br>Sanita<br>Sanita<br>Sanita<br>Sanita<br>Sanita<br>Sanita<br>Sanita<br>Sanita<br>Sanita<br>Sanita<br>Sanita<br>Sanita<br>Sanita<br>Sanita<br>Sanita<br>Sanita<br>Sanita<br>Sanita<br>Sanita<br>Sanita<br>Sanita<br>Sanita<br>Sanita<br>Sanita<br>Sanita<br>Sanita<br>Sanita<br>Sanita<br>Sanita<br>Sanita<br>Sanita<br>Sanita<br>Sanita<br>Sanita<br>Sanita<br>Sanita<br>Sanita<br>Sanita<br>Sanita<br>Sanita<br>Sanita<br>Sanita<br>Sanita<br>Sanita<br>Sanita<br>Sanita<br>Sanita<br>Sanita<br>Sanita<br>Sanita<br>Sanita<br>Sanita<br>Sanita<br>Sanita<br>Sanita<br>Sanita<br>Sanita<br>Sanita<br>Sanita<br>Sanita<br>Sanita<br>Sanita<br>Sanita<br>Sanita<br>Sanita<br>Sanita<br>Sanita<br>Sanita<br>Sanita<br>Sanita<br>Sanita<br>Sanita<br>Sanita<br>Sanita<br>Sanita<br>Sanita<br>Sanita<br>Sanita<br>Sanita<br>Sanita<br>Sanita<br>Sanita<br>Sanita<br>Sanita<br>Sanita<br>Sanita<br>Sanita<br>Sanita<br>Sanita<br>Sanita<br>Sanita<br>Sanita<br>Sanita<br>Sanita<br>Sanita<br>Sanita<br>Sanita<br>Sanita<br>Sanita<br>Sanita<br>Sanita<br>Sanita<br>Sanita<br>Sanita<br>Sanita<br>Sanita<br>Sanita<br>Sanita<br>San | Public Othe         X       X         Iny Sewer       X         EMA Flood Zone       D         Ite market area?       X         EMA Flood Zone       D         Ite market area?       X         Yes       (easements, encroachme         a. No any adverse external       JTRAL).         Appraisal Files       X         or Inspection       X         al Description       E         Stable X       Crawl Space         Sement       Finished         Basement       Finished         Is       Stucco/Good         e       Woodshake/Good         pwnspouts       Gal.Alum/Grood         washer       X       Disposal         X       Disposal       X                                                                                                                                                                           | N Nans ar<br>r (des<br>r (des<br>s )<br>nts, er<br>factor<br>MLS<br>D<br>X<br>X<br>Fue<br>i X<br>d                                                                                                  | In Zoning Illegal (<br>Ind specifications) the p<br>cribe)<br>St<br>All<br>FEMA Map #<br>No If No, describe.<br>Invironmental conditions<br>noticed(Please see the<br>X Assessment and<br>ata Source(s) for Gross<br>Heating / Cooling<br>FWA HWBB<br>Radiant<br>Other<br>I Gas<br>Central Air Conditioni<br>Individual<br>Other None                                                                                                                                                                                                                                                                                                                                                                                                                                                                                                                                                                                                                                                                                                                                                                                                                                                                                                                                                                                                                                                                                                                                                                                                                                                                                                                                                                                                                                                                                                                                                                                                                                                                                                                                                          | describe)<br>resent use<br>Off-site<br>reet Asp<br>ley Noi<br>06085C0<br>s, land use<br>attached si<br>attached si<br>Tax Recor<br>s Living Ar<br>s Living Ar<br>f<br>N<br>S Living Ar<br>F<br>S Living Ar<br>S Living Ar                                                                                                                                                                                                                                                                                                                                                                                                                                                                                                                                                                                                                                                                                                                                                                                                                                                                                                                                                                                                                                                                                                                                                                                                                                                                                                                                                                                                                                                                                                                                                                                                                                                                                                                                                                                                                                                                                                                                                                                                                                                                                                                                                                                                                                                                                                                                                                                                                                                                                                                                                                                                                                                                                                                                                                                                                                                                                                                                                                                                                         | ?       X       Yes       No         ImprovementsType       Dehalt       Dehalt       Dehalt         Does       FEMA       Dehalt       Dehalt       Dehalt         D086H       FEMA       FEMA       Dehalt       Dehalt | Map D<br>No I<br>is Near                                                                                          | Public     P       X     X       ate     05/18/200       If Yes, describe.     If Yes, describe.       r the Busy Road a     If Yes, describe.       Property Owne     Iquest       Car Storage     If Car Storage       None     Inveway # of Car Storage       Driveway # of Car Storage     # of Car Storage       Garage     # of Car Storage       Attached     I                                                                                                                                                                                                                                                                                                                                                                                                                                                                                                                                                                                                                                                                                                                                                                                                                                                                                                                                                                                                                                                                                                                                                                                                                                                                                                                                                                                                                                                                                                                                                                                                                                                                                                                                                                                                                                                                                                                                                                                                                                                                                                                  | 9<br>nd<br>r<br>ars 2<br>ncrete<br>ars 2<br>ars 0<br>Detached                    |
| EMENTS         | Is the highest and best use of subject prope<br>Comment<br>Utilities Public Other (describe)<br>Electricity X<br>Gas X<br>FEMA Special Flood Hazard Area Yee<br>Are the utilities and/or off-site improvements<br>Are there any adverse site conditions or extr<br>The subject is NOT located in a special flood h<br>face to the park at the same time, thus the NE<br>Source(s) Used for Physical Characteristics<br>X Other (describe) Drive<br>General Description<br>Units X One Onewith AccessoryUnit<br># of Stories 3<br>Type Det. X Att. S-Det./End Unit<br>X Existing Proposed UnderConst<br>Design (Style) Contemp<br>Year Built 2018<br>Effective Age (Yrs) 40<br>Appliances X Refrigerator X Range/Over                                                                                                                                                                                                                                                                                                            | Water<br>Sanita<br>Sanita<br>Sanita<br>Sanita<br>Sanita<br>Sanita<br>Sanita<br>Sanita<br>Sanita<br>Sanita<br>Sanita<br>Sanita<br>Sanita<br>Sanita<br>Sanita<br>Sanita<br>Sanita<br>Sanita<br>Sanita<br>Sanita<br>Sanita<br>Sanita<br>Sanita<br>Sanita<br>Sanita<br>Sanita<br>Sanita<br>Sanita<br>Sanita<br>Sanita<br>Sanita<br>Sanita<br>Sanita<br>Sanita<br>Sanita<br>Sanita<br>Sanita<br>Sanita<br>Sanita<br>Sanita<br>Sanita<br>Sanita<br>Sanita<br>Sanita<br>Sanita<br>Sanita<br>Sanita<br>Sanita<br>Sanita<br>Sanita<br>Sanita<br>Sanita<br>Sanita<br>Sanita<br>Sanita<br>Sanita<br>Sanita<br>Sanita<br>Sanita<br>Sanita<br>Sanita<br>Sanita<br>Sanita<br>Sanita<br>Sanita<br>Sanita<br>Sanita<br>Sanita<br>Sanita<br>Sanita<br>Sanita<br>Sanita<br>Sanita<br>Sanita<br>Sanita<br>Sanita<br>Sanita<br>Sanita<br>Sanita<br>Sanita<br>Sanita<br>Sanita<br>Sanita<br>Sanita<br>Sanita<br>Sanita<br>Sanita<br>Sanita<br>Sanita<br>Sanita<br>Sanita<br>Sanita<br>Sanita<br>Sanita<br>Sanita<br>Sanita<br>Sanita<br>Sanita<br>Sanita<br>Sanita<br>Sanita<br>Sanita<br>Sanita<br>Sanita<br>Sanita<br>Sanita<br>Sanita<br>Sanita<br>Sanita<br>Sanita<br>Sanita<br>Sanita<br>Sanita<br>Sanita<br>Sanita<br>Sanita<br>Sanita<br>Sanita<br>Sanita<br>Sanita<br>Sanita<br>Sanita<br>Sanita<br>Sanita<br>Sanita<br>Sanita<br>Sanita<br>Sanita<br>Sanita<br>Sanita<br>Sanita<br>Sanita<br>Sanita<br>Sanita<br>Sanita<br>Sanita<br>Sanita<br>Sanita<br>Sanita<br>Sanita<br>Sanita<br>Sanita<br>Sanita<br>Sanita<br>Sanita<br>Sanita<br>Sanita<br>Sanita<br>Sanita<br>Sanita<br>Sanita<br>Sanita<br>Sanita<br>Sanita<br>Sanita<br>Sanita<br>Sanita<br>Sanita<br>Sanita<br>Sanita<br>Sanita<br>Sanita<br>Sanita<br>Sanita<br>Sanita<br>Sanita<br>Sanita<br>Sanita<br>Sanita<br>Sanita<br>Sanita<br>Sanita<br>Sanita<br>Sanita<br>Sanita<br>Sanita<br>Sanita<br>Sanita<br>Sanita<br>Sanita<br>Sanita<br>Sanita<br>Sanita<br>Sanita<br>Sanita<br>Sanita<br>Sanita<br>Sanita<br>Sanita<br>Sanita<br>Sanita<br>Sanita<br>Sanita<br>Sanita<br>Sanita<br>Sanita<br>Sanita<br>Sanita<br>Sanita<br>Sanita<br>Sanita<br>Sanita<br>Sanita<br>Sanita<br>Sanita<br>Sanita<br>Sanita<br>Sanita<br>Sanita<br>Sanita<br>Sanita<br>Sanita<br>Sanita<br>Sanita<br>Sanita<br>Sanita<br>Sanita<br>Sanita<br>Sanita<br>Sanita<br>Sanita<br>Sanita<br>Sanita<br>Sanita<br>Sanita<br>Sanita<br>Sanita<br>Sanita<br>Sanita<br>Sanita<br>Sanita<br>Sanita<br>Sanita<br>Sanita<br>Sanita<br>Sanita<br>Sanita<br>Sanita<br>Sanita<br>Sanita<br>Sanita<br>Sanita<br>Sanita<br>Sanita<br>Sanita<br>Sanita<br>Sanita<br>Sanita<br>Sanita<br>Sanita<br>Sanita<br>Sanita<br>Sanita<br>Sanita<br>Sanita<br>Sanita<br>Sanita<br>Sanita<br>Sanita<br>Sanita<br>Sanita<br>Sanita<br>Sanita<br>Sanita<br>Sanita<br>Sanita<br>Sanita<br>Sanita<br>Sanita<br>Sanita<br>Sanita<br>Sanita<br>Sanita<br>Sanita<br>Sanita<br>Sanita<br>Sanita<br>Sanita<br>Sanita<br>Sanita<br>Sanita<br>Sanita<br>Sanita<br>Sanita<br>Sanita<br>Sanita<br>Sanita<br>Sanita<br>Sanita<br>Sanita<br>Sanita<br>San | Public Othe<br>X<br>Ty Sewer X<br>EMA Flood Zone D<br>te market area? X Yes<br>(easements, encroachme<br>a. No any adverse external<br>JTRAL).<br>Appraisal Files X<br>or Inspection<br>al Description<br>te Slab X Crawl Space<br>sement Finished<br>Basement Finished<br>Basement Finished<br>Basement Finished<br>Basement Finished<br>Basement Stucco/Good<br>te Woodshake/Good<br>ownspouts Gal.Alum/Good<br>vasher X Disposal X                                                                                                                                                                                                                                                                                                                                                                                               | N Nans ar<br>r (des<br>r (des<br>s )<br>nts, er<br>factor<br>MLS<br>D<br>X<br>X<br>Fue<br>i X<br>d                                                                                                  | In Zoning Illegal (<br>Ind specifications) the p<br>cribe)<br>St<br>All<br>FEMA Map #<br>No If No, describe.<br>Invironmental conditions<br>noticed(Please see the<br>X Assessment and indiced<br>ata Source(s) for Gross<br>Heating / Cooling<br>FWA HWBB<br>Radiant<br>Other<br>I Gas<br>Central Air Conditioni<br>Individual<br>Other None<br>wave X Washer/Dry                                                                                                                                                                                                                                                                                                                                                                                                                                                                                                                                                                                                                                                                                                                                                                                                                                                                                                                                                                                                                                                                                                                                                                                                                                                                                                                                                                                                                                                                                                                                                                                                                                                                                                                             | describe)<br>resent use<br>Off-site<br>reet Asp<br>ley Noi<br>06085C0<br>s, land use<br>attached s<br>s, land use<br>s, land use<br>s                                                                                                                                                                                                                                                                                                                                                                                                                                                                                                                                                                             | ?       X       Yes       No         ImprovementsType       Dehalt       Dehalt       Dehalt         Does       FEMA       Dehalt       Dehalt       Dehalt         D086H       FEMA       FEMA       Dehalt       Dehalt | Map D<br>No I<br>is Near                                                                                          | Public       P         X       X         ate       05/18/200         If Yes, describe.       X         If Yes, describe.       X <td>9<br/>nd<br/>r<br/>ars 2<br/>ncrete<br/>ars 2<br/>ars 0<br/>Detached</td>                                                                                                                                                                                                                                                                                                                                                                                                                                                                                                                                                                                                                                                                                                                                                                                                                                                                                                                                                                                                                                                                                                                                                                                                                                                                                                                                                                                        | 9<br>nd<br>r<br>ars 2<br>ncrete<br>ars 2<br>ars 0<br>Detached                    |
| EMENTS         | Is the highest and best use of subject prope<br>Comment<br>Utilities Public Other (describe)<br>Electricity X<br>Gas X<br>FEMA Special Flood Hazard Area Yee<br>Are the utilities and/or off-site improvements<br>Are there any adverse site conditions or extr<br>The subject is NOT located in a special flood h<br>face to the park at the same time, thus the NE<br>Source(s) Used for Physical Characteristics<br>X Other (describe) Driver<br>General Description<br>Units X One Onewith Accessory Unit<br># of Stories 3<br>Type Det. X Att. S-Det./End Unit<br>X Existing Proposed UnderConst<br>Design (Style) Contemp<br>Year Built 2018<br>Effective Age (Yrs) 40<br>Appliances X Refrigerator X Range/Ove<br>Finished area above grade contains:                                                                                                                                                                                                                                                                    | Water<br>Sanita<br>Sanita<br>Sanita<br>Sanita<br>Sanita<br>Sanita<br>Sanita<br>Sanita<br>Sanita<br>Sanita<br>Sanita<br>Sanita<br>Sanita<br>Sanita<br>Sanita<br>Sanita<br>Sanita<br>Sanita<br>Sanita<br>Sanita<br>Sanita<br>Sanita<br>Sanita<br>Sanita<br>Sanita<br>Sanita<br>Sanita<br>Sanita<br>Sanita<br>Sanita<br>Sanita<br>Sanita<br>Sanita<br>Sanita<br>Sanita<br>Sanita<br>Sanita<br>Sanita<br>Sanita<br>Sanita<br>Sanita<br>Sanita<br>Sanita<br>Sanita<br>Sanita<br>Sanita<br>Sanita<br>Sanita<br>Sanita<br>Sanita<br>Sanita<br>Sanita<br>Sanita<br>Sanita<br>Sanita<br>Sanita<br>Sanita<br>Sanita<br>Sanita<br>Sanita<br>Sanita<br>Sanita<br>Sanita<br>Sanita<br>Sanita<br>Sanita<br>Sanita<br>Sanita<br>Sanita<br>Sanita<br>Sanita<br>Sanita<br>Sanita<br>Sanita<br>Sanita<br>Sanita<br>Sanita<br>Sanita<br>Sanita<br>Sanita<br>Sanita<br>Sanita<br>Sanita<br>Sanita<br>Sanita<br>Sanita<br>Sanita<br>Sanita<br>Sanita<br>Sanita<br>Sanita<br>Sanita<br>Sanita<br>Sanita<br>Sanita<br>Sanita<br>Sanita<br>Sanita<br>Sanita<br>Sanita<br>Sanita<br>Sanita<br>Sanita<br>Sanita<br>Sanita<br>Sanita<br>Sanita<br>Sanita<br>Sanita<br>Sanita<br>Sanita<br>Sanita<br>Sanita<br>Sanita<br>Sanita<br>Sanita<br>Sanita<br>Sanita<br>Sanita<br>Sanita<br>Sanita<br>Sanita<br>Sanita<br>Sanita<br>Sanita<br>Sanita<br>Sanita<br>Sanita<br>Sanita<br>Sanita<br>Sanita<br>Sanita<br>Sanita<br>Sanita<br>Sanita<br>Sanita<br>Sanita<br>Sanita<br>Sanita<br>Sanita<br>Sanita<br>Sanita<br>Sanita<br>Sanita<br>Sanita<br>Sanita<br>Sanita<br>Sanita<br>Sanita<br>Sanita<br>Sanita<br>Sanita<br>Sanita<br>Sanita<br>Sanita<br>Sanita<br>Sanita<br>Sanita<br>Sanita<br>Sanita<br>Sanita<br>Sanita<br>Sanita<br>Sanita<br>Sanita<br>Sanita<br>Sanita<br>Sanita<br>Sanita<br>Sanita<br>Sanita<br>Sanita<br>Sanita<br>Sanita<br>Sanita<br>Sanita<br>Sanita<br>Sanita<br>Sanita<br>Sanita<br>Sanita<br>Sanita<br>Sanita<br>Sanita<br>Sanita<br>Sanita<br>Sanita<br>Sanita<br>Sanita<br>Sanita<br>Sanita<br>Sanita<br>Sanita<br>Sanita<br>Sanita<br>Sanita<br>Sanita<br>Sanita<br>Sanita<br>Sanita<br>Sanita<br>Sanita<br>Sanita<br>Sanita<br>Sanita<br>Sanita<br>Sanita<br>Sanita<br>Sanita<br>Sanita<br>Sanita<br>Sanita<br>Sanita<br>Sanita<br>Sanita<br>Sanita<br>Sanita<br>Sanita<br>Sanita<br>Sanita<br>Sanita<br>Sanita<br>Sanita<br>Sanita<br>Sanita<br>Sanita<br>Sanita<br>Sanita<br>Sanita<br>Sanita<br>Sanita<br>Sanita<br>Sanita<br>Sanita<br>Sanita<br>Sanita<br>Sanita<br>Sanita<br>Sanita<br>Sanita<br>Sanita<br>Sanita<br>Sanita<br>Sanita<br>Sanita<br>Sanita<br>Sanita<br>Sanita<br>Sanita<br>Sanita<br>Sanita<br>Sanita<br>Sanita<br>Sanita<br>Sanita<br>Sanita<br>Sanita<br>Sanita<br>Sanita<br>Sanita<br>Sanita<br>Sanita<br>Sanita<br>Sanita<br>Sanita<br>Sanita<br>Sanita<br>Sanita<br>Sanita<br>Sanita<br>Sanita<br>Sanita<br>Sanita<br>Sanita<br>Sanita<br>Sanita<br>Sanita<br>Sanita<br>Sanita<br>Sanita<br>Sanita<br>Sanita<br>Sanita<br>Sanita<br>Sanita<br>Sanita<br>Sanita<br>Sanita<br>Sanita<br>Sanita<br>Sanita<br>San | Public Othe<br>X<br>Try Sewer X<br>EMA Flood Zone D<br>te market area? X Yes<br>(easements, encroachme<br>a. No any adverse external<br>JTRAL).<br>Appraisal Files X<br>or Inspection<br>al Description<br>e Slab X Crawl Space<br>sement Finished<br>Basement Finished<br>Basement Finished<br>Basement Finished<br>Basement Alum/G<br>te Sliding/Good<br>vasher X Disposal X<br>ms 2 Bedroo<br>Dual pane windows.                                                                                                                                                                                                                                                                                                                                                                                                                 | NLS<br>D<br>MLS<br>D<br>X<br>Fue<br>I<br>X<br>Micro<br>ms                                                                                                                                           | lo Zoning Illegal (<br>Ind specifications) the p<br>cribe)<br>St<br>All<br>FEMA Map #<br>No If No, describe.<br>Invironmental conditions<br>noticed(Please see the<br>X Assessment and<br>ata Source(s) for Gross<br>Heating / Cooling<br>FWA HWBB<br>Radiant<br>Other<br>I Gas<br>Central Air Conditioni<br>Individual<br>Other None<br>wave X Washer/Dry<br>2.1 Bath(s)                                                                                                                                                                                                                                                                                                                                                                                                                                                                                                                                                                                                                                                                                                                                                                                                                                                                                                                                                                                                                                                                                                                                                                                                                                                                                                                                                                                                                                                                                                                                                                                                                                                                                                                      | describe)<br>resent use<br>Off-site<br>reet Asp<br>ley Not<br>06085C0<br>s, land use<br>attached s<br>Tax Recor<br>s Living Ar<br>S Living Ar<br>F<br>X F<br>Ng F<br>X F<br>(<br>X F<br>(<br>X F<br>(<br>2 C)<br>(<br>2 C)<br>(<br>C)<br>(<br>C)<br>(<br>C)<br>(<br>C)<br>(<br>C)<br>(<br>C)<br>(<br>C)<br>( | ?       X       Yes       No         ImprovementsType       Dohalt       No         Dohalt       FEMA         D086H       FEMA         Ss, etc.)?       Yes         X       Yes         atellite map:The subject         ds       Prior Inspecti         rea       Amenities         Fireplace(s) #       0         Voodstove(s) #       0         Porch Concrete       Pool         Pool None       Fence Wood         Dther None       her (describe)         Square Feet of       Square Feet of                                                                                                                                                                                                                                                                                                                                                                                                                                                                                                                                                                                                                                                                                               | Map D<br>No I<br>t is Near<br>on X<br>Real<br>Drive<br>X<br>Drive<br>X<br>Gross I                                 | Public       P         X       X         ate       05/18/200         If Yes, describe.       X         In the Busy Road a       X                                                                                                                                                                                                                                                                                                                                                                                                                                                                                                                                                                                                                                                                                                                                                                                                                                                                                                                                                                                                                                                                                                                                                                                                                                                                                                                                                                                                                                                         | 9<br>nd<br>r<br>ars 2<br>ncrete<br>ars 2<br>ars 0<br>Detached<br>e Grade         |
| EMENTS         | Is the highest and best use of subject prope<br>Comment<br>Utilities Public Other (describe)<br>Electricity X<br>Gas X<br>FEMA Special Flood Hazard Area Yee<br>Are the utilities and/or off-site improvements<br>Are there any adverse site conditions or extr<br>The subject is NOT located in a special flood h<br>face to the park at the same time, thus the NE<br>Source(s) Used for Physical Characteristics<br>X Other (describe) Drive<br>General Description<br>Units X One Onewith AccessoryUnit<br># of Stories 3<br>Type Det. X Att. S-Det./End Unit<br>X Existing Proposed UnderConst.<br>Design (Style) Contemp<br>Year Built 2018<br>Effective Age (Yrs) 40<br>Appliances X Refrigerator X Range/Ove<br>Finished area above grade contains:<br>Additional features (special energy efficient<br>Describe the condition of the property and d<br>condition The data source is from t                                                                                                                             | Water<br>Sanita<br>Sanita<br>Sanita<br>Sanita<br>Sanita<br>Sanita<br>Sanita<br>Sanita<br>Sanita<br>Sanita<br>Sanita<br>Sanita<br>Sanita<br>Sanita<br>Sanita<br>Sanita<br>Sanita<br>Sanita<br>Sanita<br>Sanita<br>Sanita<br>Sanita<br>Sanita<br>Sanita<br>Sanita<br>Sanita<br>Sanita<br>Sanita<br>Sanita<br>Sanita<br>Sanita<br>Sanita<br>Sanita<br>Sanita<br>Sanita<br>Sanita<br>Sanita<br>Sanita<br>Sanita<br>Sanita<br>Sanita<br>Sanita<br>Sanita<br>Sanita<br>Sanita<br>Sanita<br>Sanita<br>Sanita<br>Sanita<br>Sanita<br>Sanita<br>Sanita<br>Sanita<br>Sanita<br>Sanita<br>Sanita<br>Sanita<br>Sanita<br>Sanita<br>Sanita<br>Sanita<br>Sanita<br>Sanita<br>Sanita<br>Sanita<br>Sanita<br>Sanita<br>Sanita<br>Sanita<br>Sanita<br>Sanita<br>Sanita<br>Sanita<br>Sanita<br>Sanita<br>Sanita<br>Sanita<br>Sanita<br>Sanita<br>Sanita<br>Sanita<br>Sanita<br>Sanita<br>Sanita<br>Sanita<br>Sanita<br>Sanita<br>Sanita<br>Sanita<br>Sanita<br>Sanita<br>Sanita<br>Sanita<br>Sanita<br>Sanita<br>Sanita<br>Sanita<br>Sanita<br>Sanita<br>Sanita<br>Sanita<br>Sanita<br>Sanita<br>Sanita<br>Sanita<br>Sanita<br>Sanita<br>Sanita<br>Sanita<br>Sanita<br>Sanita<br>Sanita<br>Sanita<br>Sanita<br>Sanita<br>Sanita<br>Sanita<br>Sanita<br>Sanita<br>Sanita<br>Sanita<br>Sanita<br>Sanita<br>Sanita<br>Sanita<br>Sanita<br>Sanita<br>Sanita<br>Sanita<br>Sanita<br>Sanita<br>Sanita<br>Sanita<br>Sanita<br>Sanita<br>Sanita<br>Sanita<br>Sanita<br>Sanita<br>Sanita<br>Sanita<br>Sanita<br>Sanita<br>Sanita<br>Sanita<br>Sanita<br>Sanita<br>Sanita<br>Sanita<br>Sanita<br>Sanita<br>Sanita<br>Sanita<br>Sanita<br>Sanita<br>Sanita<br>Sanita<br>Sanita<br>Sanita<br>Sanita<br>Sanita<br>Sanita<br>Sanita<br>Sanita<br>Sanita<br>Sanita<br>Sanita<br>Sanita<br>Sanita<br>Sanita<br>Sanita<br>Sanita<br>Sanita<br>Sanita<br>Sanita<br>Sanita<br>Sanita<br>Sanita<br>Sanita<br>Sanita<br>Sanita<br>Sanita<br>Sanita<br>Sanita<br>Sanita<br>Sanita<br>Sanita<br>Sanita<br>Sanita<br>Sanita<br>Sanita<br>Sanita<br>Sanita<br>Sanita<br>Sanita<br>Sanita<br>Sanita<br>Sanita<br>Sanita<br>Sanita<br>Sanita<br>Sanita<br>Sanita<br>Sanita<br>Sanita<br>Sanita<br>Sanita<br>Sanita<br>Sanita<br>Sanita<br>Sanita<br>Sanita<br>Sanita<br>Sanita<br>Sanita<br>Sanita<br>Sanita<br>Sanita<br>Sanita<br>Sanita<br>Sanita<br>Sanita<br>Sanita<br>Sanita<br>Sanita<br>Sanita<br>Sanita<br>Sanita<br>Sanita<br>Sanita<br>Sanita<br>Sanita<br>Sanita<br>Sanita<br>Sanita<br>Sanita<br>Sanita<br>Sanita<br>Sanita<br>Sanita<br>Sanita<br>Sanita<br>Sanita<br>Sanita<br>Sanita<br>Sanita<br>Sanita<br>Sanita<br>Sanita<br>Sanita<br>Sanita<br>Sanita<br>Sanita<br>Sanita<br>Sanita<br>Sanita<br>Sanita<br>Sanita<br>Sanita<br>Sanita<br>Sanita<br>Sanita<br>Sanita<br>Sanita<br>Sanita<br>Sanita<br>Sanita<br>Sanita<br>Sanita<br>Sanita<br>Sanita<br>Sanita<br>Sanita<br>Sanita<br>Sanita<br>Sanita<br>Sanita<br>Sanita<br>Sanita<br>Sanita<br>Sanita<br>Sanita<br>Sanita<br>Sanita<br>Sanita<br>Sanita<br>Sanita<br>Sanita<br>Sanita<br>Sanita<br>Sanita<br>San | Public Othe<br>X<br>TX<br>TX<br>TY Sewer X<br>EMA Flood Zone D<br>te market area? X Yes<br>(easements, encroachme<br>a. No any adverse external<br>JTRAL).<br>Appraisal Files X<br>or Inspection<br>al Description<br>e Slab X Crawl Space<br>sement Finished<br>Basement Finished<br>Basement Finished<br>Basement Finished<br>Basement Sala Alum/G<br>te Sliding/Good<br>vasher X Disposal X<br>ms 2 Bedroo<br>Dual pane windows.<br>(including apparent need<br>er outside inspection                                                                                                                                                                                                                                                                                                                                            | Nans ar<br>r (des<br>r (des<br>nts, er<br>factor<br>MLS<br>D<br>X<br>X<br>Fue<br>K<br>X<br>A<br>Micro<br>ms                                                                                         | Initial Control       Illegal (         Initial Specifications) the p         cribe)       St         Initial Specifications) the p         Steps         All         FEMA Map #         No       If No, describe.         Initial Specifications         No       If No, describe.         Initial Specifications         No       If No, describe.         Initial Specifications         Indiced(Please see the         X       Assessment and 1         ata Source(s) for Gross         Heating / Cooling         FWA       HWBB         Radiant         Other         I Gas         Central Air Conditioni         Individual         Other         None         wave X         Washer/Dry         2.1         Bath(s)         pairs, deterioration, ren         the PUBLIC DATA                                                                                                                                                                                                                                                                                                                                                                                                                                                                                                                                                                                                                                                                                                                                                                                                                                                                                                                                                                                                                                                                                                                                                                                                                                                                                                          | describe)<br>resent use<br>Off-site<br>reet Asp<br>ley Noi<br>06085C0<br>s, land use<br>attached s<br>attached s<br>Tax Recor<br>s Living Ar<br>S Living Ar<br>F<br>S Living Ar<br>F<br>X F<br>Q Q<br>F<br>X F<br>Q Q<br>S<br>S<br>S<br>S<br>S<br>S<br>S<br>S<br>S<br>S<br>S<br>S<br>S<br>S<br>S<br>S<br>S<br>S                                                                                                                                                                                                                                                                                                                                                                                                                                                                                                                                                                                                                                                                                                                                                                                                                                                                                                                                                                                                                                                                                                                                                                                                                                                                                                                                                                                                                                                                                                                                                                                                                                                                                                                                                                                                                                                                                                                                                                                                                                                                                                                                                                                                                                                                                                                                                                                                                                                                                                                                                                                                                                                                                                                                                                                                                                                                                                                                   | ?       X       Yes       No         ImprovementsType       Dohalt       No         Dohalt       FEMA         D086H       FEMA         D086H       FEMA         D086H       FEMA         Doss, etc.)?       Yes         Attellite map: The subject       Xatellite map: The subject         ds       Prior Inspecti         rea       Amenities         Amenities       O         Voodstove(s) #       O         Pool None       Prior Concrete         Pool None       Fence Wood         Dther None       her (describe)         Square Feet of       Square Feet of         remodeling, etc.).       C3         Jest,MLS Listing a       D                                                                                                                                                                                                                                                                                                                                                                                                                                                                                                                                                     | Map D<br>is Near<br>on X<br>Rea<br>Drive<br>X<br>Drive<br>X<br>Gross L                                            | Public       P         X       X         ate       05/18/200         If Yes, describe.       X         r the Busy Road a         Property Owne         IQuest         Car Storage         None         Driveway # of Carage         Way Surface Coord         Garage       # of Carage         Attached       I         Ewilt-in         Living Area Above         subject is in a         low.com) and                                                                                                                                                                                                                                                                                                                                                                                                                                                                                                                                                                                                                                                                                                                                                                                                                                                                                                                                                                                                                                                                                                                                                                                                                                                                                                                                                                                                                                                                                                                                                                                                                                                                                                                                                                                                                                                                                                                                                                                                                                                                                 | 9<br>nd<br>r<br>ars 2<br>ncrete<br>ars 2<br>ars 0<br>Detached<br>e Grade<br>good |
| EMENTS         | Is the highest and best use of subject prope<br>Comment<br>Utilities Public Other (describe)<br>Electricity X<br>Gas X<br>FEMA Special Flood Hazard Area Yee<br>Are the utilities and/or off-site improvements<br>Are there any adverse site conditions or extr<br>The subject is NOT located in a special flood h<br>face to the park at the same time, thus the NE<br>Source(s) Used for Physical Characteristics<br>X Other (describe) Drive<br>General Description<br>Units X One Onewith AccessoryUnit<br># of Stories 3<br>Type Det. X Att. S-Det./End Unit<br>X Existing Proposed UnderConst<br>Design (Style) Contemp<br>Year Built 2018<br>Effective Age (Yrs) 40<br>Appliances X Refrigerator X Range/Ow<br>Finished area above grade contains:<br>Additional features (special energy efficient<br>Describe the condition of the property and d<br>condition The data source is from t<br>VERIFIED by the owner . No physica                                                                                         | Water<br>Sanita<br>Sanita<br>Sanita<br>Sanita<br>Sanita<br>Sanita<br>Sanita<br>Sanita<br>Sanita<br>Sanita<br>Sanita<br>Sanita<br>Sanita<br>Sanita<br>Sanita<br>Sanita<br>Sanita<br>Sanita<br>Sanita<br>Sanita<br>Sanita<br>Sanita<br>Sanita<br>Sanita<br>Sanita<br>Sanita<br>Sanita<br>Sanita<br>Sanita<br>Sanita<br>Sanita<br>Sanita<br>Sanita<br>Sanita<br>Sanita<br>Sanita<br>Sanita<br>Sanita<br>Sanita<br>Sanita<br>Sanita<br>Sanita<br>Sanita<br>Sanita<br>Sanita<br>Sanita<br>Sanita<br>Sanita<br>Sanita<br>Sanita<br>Sanita<br>Sanita<br>Sanita<br>Sanita<br>Sanita<br>Sanita<br>Sanita<br>Sanita<br>Sanita<br>Sanita<br>Sanita<br>Sanita<br>Sanita<br>Sanita<br>Sanita<br>Sanita<br>Sanita<br>Sanita<br>Sanita<br>Sanita<br>Sanita<br>Sanita<br>Sanita<br>Sanita<br>Sanita<br>Sanita<br>Sanita<br>Sanita<br>Sanita<br>Sanita<br>Sanita<br>Sanita<br>Sanita<br>Sanita<br>Sanita<br>Sanita<br>Sanita<br>Sanita<br>Sanita<br>Sanita<br>Sanita<br>Sanita<br>Sanita<br>Sanita<br>Sanita<br>Sanita<br>Sanita<br>Sanita<br>Sanita<br>Sanita<br>Sanita<br>Sanita<br>Sanita<br>Sanita<br>Sanita<br>Sanita<br>Sanita<br>Sanita<br>Sanita<br>Sanita<br>Sanita<br>Sanita<br>Sanita<br>Sanita<br>Sanita<br>Sanita<br>Sanita<br>Sanita<br>Sanita<br>Sanita<br>Sanita<br>Sanita<br>Sanita<br>Sanita<br>Sanita<br>Sanita<br>Sanita<br>Sanita<br>Sanita<br>Sanita<br>Sanita<br>Sanita<br>Sanita<br>Sanita<br>Sanita<br>Sanita<br>Sanita<br>Sanita<br>Sanita<br>Sanita<br>Sanita<br>Sanita<br>Sanita<br>Sanita<br>Sanita<br>Sanita<br>Sanita<br>Sanita<br>Sanita<br>Sanita<br>Sanita<br>Sanita<br>Sanita<br>Sanita<br>Sanita<br>Sanita<br>Sanita<br>Sanita<br>Sanita<br>Sanita<br>Sanita<br>Sanita<br>Sanita<br>Sanita<br>Sanita<br>Sanita<br>Sanita<br>Sanita<br>Sanita<br>Sanita<br>Sanita<br>Sanita<br>Sanita<br>Sanita<br>Sanita<br>Sanita<br>Sanita<br>Sanita<br>Sanita<br>Sanita<br>Sanita<br>Sanita<br>Sanita<br>Sanita<br>Sanita<br>Sanita<br>Sanita<br>Sanita<br>Sanita<br>Sanita<br>Sanita<br>Sanita<br>Sanita<br>Sanita<br>Sanita<br>Sanita<br>Sanita<br>Sanita<br>Sanita<br>Sanita<br>Sanita<br>Sanita<br>Sanita<br>Sanita<br>Sanita<br>Sanita<br>Sanita<br>Sanita<br>Sanita<br>Sanita<br>Sanita<br>Sanita<br>Sanita<br>Sanita<br>Sanita<br>Sanita<br>Sanita<br>Sanita<br>Sanita<br>Sanita<br>Sanita<br>Sanita<br>Sanita<br>Sanita<br>Sanita<br>Sanita<br>Sanita<br>Sanita<br>Sanita<br>Sanita<br>Sanita<br>Sanita<br>Sanita<br>Sanita<br>Sanita<br>Sanita<br>Sanita<br>Sanita<br>Sanita<br>Sanita<br>Sanita<br>Sanita<br>Sanita<br>Sanita<br>Sanita<br>Sanita<br>Sanita<br>Sanita<br>Sanita<br>Sanita<br>Sanita<br>Sanita<br>Sanita<br>Sanita<br>Sanita<br>Sanita<br>Sanita<br>Sanita<br>Sanita<br>Sanita<br>Sanita<br>Sanita<br>Sanita<br>Sanita<br>Sanita<br>Sanita<br>Sanita<br>Sanita<br>Sanita<br>Sanita<br>Sanita<br>Sanita<br>Sanita<br>Sanita<br>Sanita<br>Sanita<br>Sanita<br>Sanita<br>Sanita<br>Sanita<br>Sanita<br>Sanita<br>Sanita<br>Sanita<br>Sanita<br>Sanita<br>Sanita<br>Sanita<br>Sanita<br>Sanita<br>Sanita<br>San | Public Othe<br>X<br>TX<br>TX<br>TY Sewer X<br>EMA Flood Zone D<br>te market area? X Yes<br>(easements, encroachme<br>a. No any adverse external<br>JTRAL).<br>Appraisal Files X<br>or Inspection<br>al Description<br>e Slab X Crawl Space<br>sement Finished<br>Basement Finished<br>Basement Finished<br>Basement Finished<br>Basement Sala Alum/G<br>te Sliding/Good<br>vasher X Disposal X<br>ms 2 Bedroo<br>Dual pane windows.<br>(including apparent need<br>er outside inspection                                                                                                                                                                                                                                                                                                                                            | Nans ar<br>r (des<br>r (des<br>nts, er<br>factor<br>MLS<br>D<br>X<br>X<br>Fue<br>K<br>X<br>A<br>Micro<br>ms                                                                                         | Initial Control       Illegal (         Initial Specifications) the p         cribe)       St         Initial Specifications) the p         Steps         All         FEMA Map #         No       If No, describe.         Initial Specifications         No       If No, describe.         Initial Specifications         No       If No, describe.         Initial Specifications         Indiced(Please see the         X       Assessment and 1         ata Source(s) for Gross         Heating / Cooling         FWA       HWBB         Radiant         Other         I Gas         Central Air Conditioni         Individual         Other         None         wave X         Washer/Dry         2.1         Bath(s)         pairs, deterioration, ren         the PUBLIC DATA                                                                                                                                                                                                                                                                                                                                                                                                                                                                                                                                                                                                                                                                                                                                                                                                                                                                                                                                                                                                                                                                                                                                                                                                                                                                                                          | describe)<br>resent use<br>Off-site<br>reet Asp<br>ley Noi<br>06085C0<br>s, land use<br>attached s<br>attached s<br>Tax Recor<br>s Living Ar<br>S Living Ar<br>F<br>S Living Ar<br>F<br>X F<br>Q Q<br>F<br>X F<br>Q Q<br>S<br>S<br>S<br>S<br>S<br>S<br>S<br>S<br>S<br>S<br>S<br>S<br>S<br>S<br>S<br>S<br>S<br>S                                                                                                                                                                                                                                                                                                                                                                                                                                                                                                                                                                                                                                                                                                                                                                                                                                                                                                                                                                                                                                                                                                                                                                                                                                                                                                                                                                                                                                                                                                                                                                                                                                                                                                                                                                                                                                                                                                                                                                                                                                                                                                                                                                                                                                                                                                                                                                                                                                                                                                                                                                                                                                                                                                                                                                                                                                                                                                                                   | ?       X       Yes       No         ImprovementsType       Dohalt       No         Dohalt       FEMA         D086H       FEMA         D086H       FEMA         D086H       FEMA         Doss, etc.)?       Yes         Attellite map: The subject       Xatellite map: The subject         ds       Prior Inspecti         rea       Amenities         Amenities       O         Voodstove(s) #       O         Pool None       Prior Concrete         Pool None       Fence Wood         Dther None       her (describe)         Square Feet of       Square Feet of         remodeling, etc.).       C3         Jest,MLS Listing a       D                                                                                                                                                                                                                                                                                                                                                                                                                                                                                                                                                     | Map D<br>is Near<br>on X<br>Rea<br>Drive<br>X<br>Drive<br>X<br>Gross L                                            | Public       P         X       X         ate       05/18/200         If Yes, describe.       X         r the Busy Road a         Property Owne         IQuest         Car Storage         None         Driveway # of Carage         Way Surface Coord         Garage       # of Carage         Attached       I         Ewilt-in         Living Area Above         subject is in a         low.com) and                                                                                                                                                                                                                                                                                                                                                                                                                                                                                                                                                                                                                                                                                                                                                                                                                                                                                                                                                                                                                                                                                                                                                                                                                                                                                                                                                                                                                                                                                                                                                                                                                                                                                                                                                                                                                                                                                                                                                                                                                                                                                 | 9<br>nd<br>r<br>ars 2<br>ncrete<br>ars 2<br>ars 0<br>Detached<br>e Grade<br>good |
| EMENTS         | Is the highest and best use of subject prope<br>Comment<br>Utilities Public Other (describe)<br>Electricity X<br>Gas X<br>FEMA Special Flood Hazard Area Yee<br>Are the utilities and/or off-site improvements<br>Are there any adverse site conditions or extr<br>The subject is NOT located in a special flood h<br>face to the park at the same time, thus the NE<br>Source(s) Used for Physical Characteristics<br>X Other (describe) Drive<br>General Description<br>Units X One Onewith AccessoryUnit<br># of Stories 3<br>Type Det. X Att. S-Det./End Unit<br>X Existing Proposed UnderConst.<br>Design (Style) Contemp<br>Year Built 2018<br>Effective Age (Yrs) 40<br>Appliances X Refrigerator X Range/Ove<br>Finished area above grade contains:<br>Additional features (special energy efficient<br>Describe the condition of the property and d<br>condition The data source is from t                                                                                                                             | Water<br>Sanita<br>Sanita<br>Sanita<br>Sanita<br>Sanita<br>Sanita<br>Sanita<br>Sanita<br>Sanita<br>Sanita<br>Sanita<br>Sanita<br>Sanita<br>Sanita<br>Sanita<br>Sanita<br>Sanita<br>Sanita<br>Sanita<br>Sanita<br>Sanita<br>Sanita<br>Sanita<br>Sanita<br>Sanita<br>Sanita<br>Sanita<br>Sanita<br>Sanita<br>Sanita<br>Sanita<br>Sanita<br>Sanita<br>Sanita<br>Sanita<br>Sanita<br>Sanita<br>Sanita<br>Sanita<br>Sanita<br>Sanita<br>Sanita<br>Sanita<br>Sanita<br>Sanita<br>Sanita<br>Sanita<br>Sanita<br>Sanita<br>Sanita<br>Sanita<br>Sanita<br>Sanita<br>Sanita<br>Sanita<br>Sanita<br>Sanita<br>Sanita<br>Sanita<br>Sanita<br>Sanita<br>Sanita<br>Sanita<br>Sanita<br>Sanita<br>Sanita<br>Sanita<br>Sanita<br>Sanita<br>Sanita<br>Sanita<br>Sanita<br>Sanita<br>Sanita<br>Sanita<br>Sanita<br>Sanita<br>Sanita<br>Sanita<br>Sanita<br>Sanita<br>Sanita<br>Sanita<br>Sanita<br>Sanita<br>Sanita<br>Sanita<br>Sanita<br>Sanita<br>Sanita<br>Sanita<br>Sanita<br>Sanita<br>Sanita<br>Sanita<br>Sanita<br>Sanita<br>Sanita<br>Sanita<br>Sanita<br>Sanita<br>Sanita<br>Sanita<br>Sanita<br>Sanita<br>Sanita<br>Sanita<br>Sanita<br>Sanita<br>Sanita<br>Sanita<br>Sanita<br>Sanita<br>Sanita<br>Sanita<br>Sanita<br>Sanita<br>Sanita<br>Sanita<br>Sanita<br>Sanita<br>Sanita<br>Sanita<br>Sanita<br>Sanita<br>Sanita<br>Sanita<br>Sanita<br>Sanita<br>Sanita<br>Sanita<br>Sanita<br>Sanita<br>Sanita<br>Sanita<br>Sanita<br>Sanita<br>Sanita<br>Sanita<br>Sanita<br>Sanita<br>Sanita<br>Sanita<br>Sanita<br>Sanita<br>Sanita<br>Sanita<br>Sanita<br>Sanita<br>Sanita<br>Sanita<br>Sanita<br>Sanita<br>Sanita<br>Sanita<br>Sanita<br>Sanita<br>Sanita<br>Sanita<br>Sanita<br>Sanita<br>Sanita<br>Sanita<br>Sanita<br>Sanita<br>Sanita<br>Sanita<br>Sanita<br>Sanita<br>Sanita<br>Sanita<br>Sanita<br>Sanita<br>Sanita<br>Sanita<br>Sanita<br>Sanita<br>Sanita<br>Sanita<br>Sanita<br>Sanita<br>Sanita<br>Sanita<br>Sanita<br>Sanita<br>Sanita<br>Sanita<br>Sanita<br>Sanita<br>Sanita<br>Sanita<br>Sanita<br>Sanita<br>Sanita<br>Sanita<br>Sanita<br>Sanita<br>Sanita<br>Sanita<br>Sanita<br>Sanita<br>Sanita<br>Sanita<br>Sanita<br>Sanita<br>Sanita<br>Sanita<br>Sanita<br>Sanita<br>Sanita<br>Sanita<br>Sanita<br>Sanita<br>Sanita<br>Sanita<br>Sanita<br>Sanita<br>Sanita<br>Sanita<br>Sanita<br>Sanita<br>Sanita<br>Sanita<br>Sanita<br>Sanita<br>Sanita<br>Sanita<br>Sanita<br>Sanita<br>Sanita<br>Sanita<br>Sanita<br>Sanita<br>Sanita<br>Sanita<br>Sanita<br>Sanita<br>Sanita<br>Sanita<br>Sanita<br>Sanita<br>Sanita<br>Sanita<br>Sanita<br>Sanita<br>Sanita<br>Sanita<br>Sanita<br>Sanita<br>Sanita<br>Sanita<br>Sanita<br>Sanita<br>Sanita<br>Sanita<br>Sanita<br>Sanita<br>Sanita<br>Sanita<br>Sanita<br>Sanita<br>Sanita<br>Sanita<br>Sanita<br>Sanita<br>Sanita<br>Sanita<br>Sanita<br>Sanita<br>Sanita<br>Sanita<br>Sanita<br>Sanita<br>Sanita<br>Sanita<br>Sanita<br>Sanita<br>Sanita<br>Sanita<br>Sanita<br>Sanita<br>Sanita<br>Sanita<br>Sanita<br>Sanita<br>Sanita<br>Sanita<br>Sanita<br>Sanita<br>Sanita<br>Sanita<br>San | Public Othe<br>X<br>TX<br>TX<br>TY Sewer X<br>EMA Flood Zone D<br>te market area? X Yes<br>(easements, encroachme<br>a. No any adverse external<br>JTRAL).<br>Appraisal Files X<br>or Inspection<br>al Description<br>e Slab X Crawl Space<br>sement Finished<br>Basement Finished<br>Basement Finished<br>Basement Finished<br>Basement Sala Alum/G<br>te Sliding/Good<br>vasher X Disposal X<br>ms 2 Bedroo<br>Dual pane windows.<br>(including apparent need<br>er outside inspection                                                                                                                                                                                                                                                                                                                                            | Nans ar<br>r (des<br>r (des<br>nts, er<br>factor<br>MLS<br>D<br>X<br>X<br>Fue<br>K<br>X<br>A<br>Micro<br>ms                                                                                         | Initial Control       Illegal (         Initial Specifications) the p         cribe)       St         Initial Specifications) the p         Steps         All         FEMA Map #         No       If No, describe.         Initial Specifications         No       If No, describe.         Initial Specifications         No       If No, describe.         Initial Specifications         Indiced(Please see the         X       Assessment and 1         ata Source(s) for Gross         Heating / Cooling         FWA       HWBB         Radiant         Other         I Gas         Central Air Conditioni         Individual         Other         None         wave X         Washer/Dry         2.1         Bath(s)         pairs, deterioration, ren         the PUBLIC DATA                                                                                                                                                                                                                                                                                                                                                                                                                                                                                                                                                                                                                                                                                                                                                                                                                                                                                                                                                                                                                                                                                                                                                                                                                                                                                                          | describe)<br>resent use<br>Off-site<br>reet Asp<br>ley Noi<br>06085C0<br>s, land use<br>attached s<br>attached s<br>Tax Recor<br>s Living Ar<br>S Living Ar<br>F<br>S Living Ar<br>F<br>X F<br>Q Q<br>F<br>X F<br>Q Q<br>S<br>S<br>S<br>S<br>S<br>S<br>S<br>S<br>S<br>S<br>S<br>S<br>S<br>S<br>S<br>S<br>S<br>S                                                                                                                                                                                                                                                                                                                                                                                                                                                                                                                                                                                                                                                                                                                                                                                                                                                                                                                                                                                                                                                                                                                                                                                                                                                                                                                                                                                                                                                                                                                                                                                                                                                                                                                                                                                                                                                                                                                                                                                                                                                                                                                                                                                                                                                                                                                                                                                                                                                                                                                                                                                                                                                                                                                                                                                                                                                                                                                                   | ?       X       Yes       No         ImprovementsType       Dohalt       No         Dohalt       FEMA         D086H       FEMA         D086H       FEMA         D086H       FEMA         Doss, etc.)?       Yes         Attellite map: The subject       Xatellite map: The subject         ds       Prior Inspecti         rea       Amenities         Amenities       O         Voodstove(s) #       O         Pool None       Prior Concrete         Pool None       Fence Wood         Dther None       her (describe)         Square Feet of       Square Feet of         remodeling, etc.).       C3         Jest,MLS Listing a       D                                                                                                                                                                                                                                                                                                                                                                                                                                                                                                                                                     | Map D<br>is Near<br>on X<br>Rea<br>Drive<br>X<br>Drive<br>X<br>Gross L                                            | Public       P         X       X         ate       05/18/200         If Yes, describe.       X         r the Busy Road a         Property Owne         IQuest         Car Storage         None         Driveway # of Carage         Way Surface Coord         Garage       # of Carage         Attached       I         Ewilt-in         Living Area Above         subject is in a         low.com) and                                                                                                                                                                                                                                                                                                                                                                                                                                                                                                                                                                                                                                                                                                                                                                                                                                                                                                                                                                                                                                                                                                                                                                                                                                                                                                                                                                                                                                                                                                                                                                                                                                                                                                                                                                                                                                                                                                                                                                                                                                                                                 | 9<br>nd<br>r<br>ars 2<br>ncrete<br>ars 2<br>ars 0<br>Detached<br>e Grade<br>good |
| EMENTS         | Is the highest and best use of subject prope<br>Comment<br>Utilities Public Other (describe)<br>Electricity X<br>Gas X<br>FEMA Special Flood Hazard Area Yee<br>Are the utilities and/or off-site improvements<br>Are there any adverse site conditions or extr<br>The subject is NOT located in a special flood h<br>face to the park at the same time, thus the NE<br>Source(s) Used for Physical Characteristics<br>X Other (describe) Drive<br>General Description<br>Units X One Onewith AccessoryUnit<br># of Stories 3<br>Type Det. X Att. S-Det./End Unit<br>X Existing Proposed UnderConst<br>Design (Style) Contemp<br>Year Built 2018<br>Effective Age (Yrs) 40<br>Appliances X Refrigerator X Range/Ow<br>Finished area above grade contains:<br>Additional features (special energy efficient<br>Describe the condition of the property and d<br>condition The data source is from t<br>VERIFIED by the owner . No physica                                                                                         | Water<br>Sanita<br>Sanita<br>Sanita<br>Sanita<br>Sanita<br>Sanita<br>Sanita<br>Sanita<br>Sanita<br>Sanita<br>Sanita<br>Sanita<br>Sanita<br>Sanita<br>Sanita<br>Sanita<br>Sanita<br>Sanita<br>Sanita<br>Sanita<br>Sanita<br>Sanita<br>Sanita<br>Sanita<br>Sanita<br>Sanita<br>Sanita<br>Sanita<br>Sanita<br>Sanita<br>Sanita<br>Sanita<br>Sanita<br>Sanita<br>Sanita<br>Sanita<br>Sanita<br>Sanita<br>Sanita<br>Sanita<br>Sanita<br>Sanita<br>Sanita<br>Sanita<br>Sanita<br>Sanita<br>Sanita<br>Sanita<br>Sanita<br>Sanita<br>Sanita<br>Sanita<br>Sanita<br>Sanita<br>Sanita<br>Sanita<br>Sanita<br>Sanita<br>Sanita<br>Sanita<br>Sanita<br>Sanita<br>Sanita<br>Sanita<br>Sanita<br>Sanita<br>Sanita<br>Sanita<br>Sanita<br>Sanita<br>Sanita<br>Sanita<br>Sanita<br>Sanita<br>Sanita<br>Sanita<br>Sanita<br>Sanita<br>Sanita<br>Sanita<br>Sanita<br>Sanita<br>Sanita<br>Sanita<br>Sanita<br>Sanita<br>Sanita<br>Sanita<br>Sanita<br>Sanita<br>Sanita<br>Sanita<br>Sanita<br>Sanita<br>Sanita<br>Sanita<br>Sanita<br>Sanita<br>Sanita<br>Sanita<br>Sanita<br>Sanita<br>Sanita<br>Sanita<br>Sanita<br>Sanita<br>Sanita<br>Sanita<br>Sanita<br>Sanita<br>Sanita<br>Sanita<br>Sanita<br>Sanita<br>Sanita<br>Sanita<br>Sanita<br>Sanita<br>Sanita<br>Sanita<br>Sanita<br>Sanita<br>Sanita<br>Sanita<br>Sanita<br>Sanita<br>Sanita<br>Sanita<br>Sanita<br>Sanita<br>Sanita<br>Sanita<br>Sanita<br>Sanita<br>Sanita<br>Sanita<br>Sanita<br>Sanita<br>Sanita<br>Sanita<br>Sanita<br>Sanita<br>Sanita<br>Sanita<br>Sanita<br>Sanita<br>Sanita<br>Sanita<br>Sanita<br>Sanita<br>Sanita<br>Sanita<br>Sanita<br>Sanita<br>Sanita<br>Sanita<br>Sanita<br>Sanita<br>Sanita<br>Sanita<br>Sanita<br>Sanita<br>Sanita<br>Sanita<br>Sanita<br>Sanita<br>Sanita<br>Sanita<br>Sanita<br>Sanita<br>Sanita<br>Sanita<br>Sanita<br>Sanita<br>Sanita<br>Sanita<br>Sanita<br>Sanita<br>Sanita<br>Sanita<br>Sanita<br>Sanita<br>Sanita<br>Sanita<br>Sanita<br>Sanita<br>Sanita<br>Sanita<br>Sanita<br>Sanita<br>Sanita<br>Sanita<br>Sanita<br>Sanita<br>Sanita<br>Sanita<br>Sanita<br>Sanita<br>Sanita<br>Sanita<br>Sanita<br>Sanita<br>Sanita<br>Sanita<br>Sanita<br>Sanita<br>Sanita<br>Sanita<br>Sanita<br>Sanita<br>Sanita<br>Sanita<br>Sanita<br>Sanita<br>Sanita<br>Sanita<br>Sanita<br>Sanita<br>Sanita<br>Sanita<br>Sanita<br>Sanita<br>Sanita<br>Sanita<br>Sanita<br>Sanita<br>Sanita<br>Sanita<br>Sanita<br>Sanita<br>Sanita<br>Sanita<br>Sanita<br>Sanita<br>Sanita<br>Sanita<br>Sanita<br>Sanita<br>Sanita<br>Sanita<br>Sanita<br>Sanita<br>Sanita<br>Sanita<br>Sanita<br>Sanita<br>Sanita<br>Sanita<br>Sanita<br>Sanita<br>Sanita<br>Sanita<br>Sanita<br>Sanita<br>Sanita<br>Sanita<br>Sanita<br>Sanita<br>Sanita<br>Sanita<br>Sanita<br>Sanita<br>Sanita<br>Sanita<br>Sanita<br>Sanita<br>Sanita<br>Sanita<br>Sanita<br>Sanita<br>Sanita<br>Sanita<br>Sanita<br>Sanita<br>Sanita<br>Sanita<br>Sanita<br>Sanita<br>Sanita<br>Sanita<br>Sanita<br>Sanita<br>Sanita<br>Sanita<br>Sanita<br>Sanita<br>Sanita<br>Sanita<br>Sanita<br>Sanita<br>Sanita<br>San | Public Othe<br>X<br>TX<br>TY Sewer X<br>EMA Flood Zone D<br>te market area? X Yes<br>(easements, encroachme<br>a. No any adverse external<br>JTRAL).<br>Appraisal Files X<br>or Inspection<br>al Description<br>e Slab X Crawl Space<br>sement Finished<br>Basement Finished<br>Basement Finished<br>Basement Finished<br>Basement Finished<br>Basement X Disposal X<br>ms 2 Bedroo<br>Dual pane windows.<br>0 (including apparent need                                                                                                                                                                                                                                                                                                                                                                                             | Nans ar<br>r (des<br>r (des<br>nts, er<br>factor<br>MLS<br>D<br>X<br>X<br>Fue<br>K<br>X<br>A<br>Micro<br>ms                                                                                         | Initial Control       Illegal (         Initial Specifications) the p         cribe)       St         Initial Specifications) the p         Steps         All         FEMA Map #         No       If No, describe.         Initial Specifications         No       If No, describe.         Initial Specifications         No       If No, describe.         Initial Specifications         Indiced(Please see the         X       Assessment and 1         ata Source(s) for Gross         Heating / Cooling         FWA       HWBB         Radiant         Other         I Gas         Central Air Conditioni         Individual         Other         None         wave X         Washer/Dry         2.1         Bath(s)         pairs, deterioration, ren         the PUBLIC DATA                                                                                                                                                                                                                                                                                                                                                                                                                                                                                                                                                                                                                                                                                                                                                                                                                                                                                                                                                                                                                                                                                                                                                                                                                                                                                                          | describe)<br>resent use<br>Off-site<br>reet Asp<br>ley Noi<br>06085C0<br>s, land use<br>attached s<br>attached s<br>Tax Recor<br>s Living Ar<br>S Living Ar<br>F<br>S Living Ar<br>F<br>X F<br>Q Q<br>F<br>X F<br>Q Q<br>S<br>S<br>S<br>S<br>S<br>S<br>S<br>S<br>S<br>S<br>S<br>S<br>S<br>S<br>S<br>S<br>S<br>S                                                                                                                                                                                                                                                                                                                                                                                                                                                                                                                                                                                                                                                                                                                                                                                                                                                                                                                                                                                                                                                                                                                                                                                                                                                                                                                                                                                                                                                                                                                                                                                                                                                                                                                                                                                                                                                                                                                                                                                                                                                                                                                                                                                                                                                                                                                                                                                                                                                                                                                                                                                                                                                                                                                                                                                                                                                                                                                                   | ?       X       Yes       No         ImprovementsType       Dohalt       No         Dohalt       FEMA         D086H       FEMA         D086H       FEMA         D086H       FEMA         Doss, etc.)?       Yes         Attellite map: The subject       Xatellite map: The subject         ds       Prior Inspecti         rea       Amenities         Amenities       O         Voodstove(s) #       O         Pool None       Prior Concrete         Pool None       Fence Wood         Dther None       her (describe)         Square Feet of       Square Feet of         remodeling, etc.).       C3         Jest,MLS Listing a       D                                                                                                                                                                                                                                                                                                                                                                                                                                                                                                                                                     | Map D<br>is Near<br>on X<br>Rea<br>Drive<br>X<br>Drive<br>X<br>Gross L                                            | Public       P         X       X         ate       05/18/200         If Yes, describe.       X         r the Busy Road a         Property Owne         IQuest         Car Storage         None         Driveway # of Carage         Way Surface Coord         Garage       # of Carage         Attached       I         Ewilt-in         Living Area Above         subject is in a         low.com) and                                                                                                                                                                                                                                                                                                                                                                                                                                                                                                                                                                                                                                                                                                                                                                                                                                                                                                                                                                                                                                                                                                                                                                                                                                                                                                                                                                                                                                                                                                                                                                                                                                                                                                                                                                                                                                                                                                                                                                                                                                                                                 | 9<br>nd<br>r<br>ars 2<br>ncrete<br>ars 2<br>ars 0<br>Detached<br>e Grade<br>good |
| EMENTS         | Is the highest and best use of subject prope<br>Comment<br>Utilities Public Other (describe)<br>Electricity X<br>Gas X<br>FEMA Special Flood Hazard Area Yee<br>Are the utilities and/or off-site improvements<br>Are there any adverse site conditions or extr<br>The subject is NOT located in a special flood h<br>face to the park at the same time, thus the NE<br>Source(s) Used for Physical Characteristics<br>X Other (describe) Drive<br>General Description<br>Units X One Onewith AccessoryUnit<br># of Stories 3<br>Type Det. X Att. S-Det./End Unit<br>X Existing Proposed UnderConst<br>Design (Style) Contemp<br>Year Built 2018<br>Effective Age (Yrs) 40<br>Appliances X Refrigerator X Range/Ow<br>Finished area above grade contains:<br>Additional features (special energy efficient<br>Describe the condition of the property and d<br>condition The data source is from t<br>VERIFIED by the owner . No physica                                                                                         | Water<br>Sanita<br>Sanita<br>Sanita<br>Sanita<br>Sanita<br>Sanita<br>Sanita<br>Sanita<br>Sanita<br>Sanita<br>Sanita<br>Sanita<br>Sanita<br>Sanita<br>Sanita<br>Sanita<br>Sanita<br>Sanita<br>Sanita<br>Sanita<br>Sanita<br>Sanita<br>Sanita<br>Sanita<br>Sanita<br>Sanita<br>Sanita<br>Sanita<br>Sanita<br>Sanita<br>Sanita<br>Sanita<br>Sanita<br>Sanita<br>Sanita<br>Sanita<br>Sanita<br>Sanita<br>Sanita<br>Sanita<br>Sanita<br>Sanita<br>Sanita<br>Sanita<br>Sanita<br>Sanita<br>Sanita<br>Sanita<br>Sanita<br>Sanita<br>Sanita<br>Sanita<br>Sanita<br>Sanita<br>Sanita<br>Sanita<br>Sanita<br>Sanita<br>Sanita<br>Sanita<br>Sanita<br>Sanita<br>Sanita<br>Sanita<br>Sanita<br>Sanita<br>Sanita<br>Sanita<br>Sanita<br>Sanita<br>Sanita<br>Sanita<br>Sanita<br>Sanita<br>Sanita<br>Sanita<br>Sanita<br>Sanita<br>Sanita<br>Sanita<br>Sanita<br>Sanita<br>Sanita<br>Sanita<br>Sanita<br>Sanita<br>Sanita<br>Sanita<br>Sanita<br>Sanita<br>Sanita<br>Sanita<br>Sanita<br>Sanita<br>Sanita<br>Sanita<br>Sanita<br>Sanita<br>Sanita<br>Sanita<br>Sanita<br>Sanita<br>Sanita<br>Sanita<br>Sanita<br>Sanita<br>Sanita<br>Sanita<br>Sanita<br>Sanita<br>Sanita<br>Sanita<br>Sanita<br>Sanita<br>Sanita<br>Sanita<br>Sanita<br>Sanita<br>Sanita<br>Sanita<br>Sanita<br>Sanita<br>Sanita<br>Sanita<br>Sanita<br>Sanita<br>Sanita<br>Sanita<br>Sanita<br>Sanita<br>Sanita<br>Sanita<br>Sanita<br>Sanita<br>Sanita<br>Sanita<br>Sanita<br>Sanita<br>Sanita<br>Sanita<br>Sanita<br>Sanita<br>Sanita<br>Sanita<br>Sanita<br>Sanita<br>Sanita<br>Sanita<br>Sanita<br>Sanita<br>Sanita<br>Sanita<br>Sanita<br>Sanita<br>Sanita<br>Sanita<br>Sanita<br>Sanita<br>Sanita<br>Sanita<br>Sanita<br>Sanita<br>Sanita<br>Sanita<br>Sanita<br>Sanita<br>Sanita<br>Sanita<br>Sanita<br>Sanita<br>Sanita<br>Sanita<br>Sanita<br>Sanita<br>Sanita<br>Sanita<br>Sanita<br>Sanita<br>Sanita<br>Sanita<br>Sanita<br>Sanita<br>Sanita<br>Sanita<br>Sanita<br>Sanita<br>Sanita<br>Sanita<br>Sanita<br>Sanita<br>Sanita<br>Sanita<br>Sanita<br>Sanita<br>Sanita<br>Sanita<br>Sanita<br>Sanita<br>Sanita<br>Sanita<br>Sanita<br>Sanita<br>Sanita<br>Sanita<br>Sanita<br>Sanita<br>Sanita<br>Sanita<br>Sanita<br>Sanita<br>Sanita<br>Sanita<br>Sanita<br>Sanita<br>Sanita<br>Sanita<br>Sanita<br>Sanita<br>Sanita<br>Sanita<br>Sanita<br>Sanita<br>Sanita<br>Sanita<br>Sanita<br>Sanita<br>Sanita<br>Sanita<br>Sanita<br>Sanita<br>Sanita<br>Sanita<br>Sanita<br>Sanita<br>Sanita<br>Sanita<br>Sanita<br>Sanita<br>Sanita<br>Sanita<br>Sanita<br>Sanita<br>Sanita<br>Sanita<br>Sanita<br>Sanita<br>Sanita<br>Sanita<br>Sanita<br>Sanita<br>Sanita<br>Sanita<br>Sanita<br>Sanita<br>Sanita<br>Sanita<br>Sanita<br>Sanita<br>Sanita<br>Sanita<br>Sanita<br>Sanita<br>Sanita<br>Sanita<br>Sanita<br>Sanita<br>Sanita<br>Sanita<br>Sanita<br>Sanita<br>Sanita<br>Sanita<br>Sanita<br>Sanita<br>Sanita<br>Sanita<br>Sanita<br>Sanita<br>Sanita<br>Sanita<br>Sanita<br>Sanita<br>Sanita<br>Sanita<br>Sanita<br>Sanita<br>Sanita<br>Sanita<br>Sanita<br>Sanita<br>Sanita<br>San | Public Othe<br>X<br>Ty Sewer X<br>EMA Flood Zone D<br>te market area? X Yes<br>(easements, encroachme<br>a. No any adverse external<br>JTRAL).<br>Appraisal Files X<br>or Inspection<br>al Description<br>e Slab X Crawl Space<br>sement Finished<br>Basement Finished<br>Basement Finished<br>Is Stucco/Good<br>e Woodshake/Good<br>vasher X Disposal X<br>ms 2 Bedroo<br>Dual pane windows.<br>(including apparent neece<br>er outside inspection<br>hal or external inade                                                                                                                                                                                                                                                                                                                                                        | Nans ar<br>r (des<br>factor<br>MLS<br>D<br>MLS<br>D<br>X<br>Fue<br>t X<br>d<br>Micro<br>ms<br>led rep<br>and<br>quaci                                                                               | Initial Control       Illegal (         Ind specifications) the p         cribe)       St         Initial Control       All         FEMA Map #       No         No       If No, describe.         Invironmental conditions       noticed(Please see the         X       Assessment and Tata Source(s) for Gross         Heating / Cooling         FWA       HWBB         Radiant         Other         I Gas         Central Air Conditioni         Individual         Other         None         wave X         Washer/Dry         2.1         Bath(s)         Dairs, deterioration, ren         the PUBLIC DATA         ies were noted at                                                                                                                                                                                                                                                                                                                                                                                                                                                                                                                                                                                                                                                                                                                                                                                                                                                                                                                                                                                                                                                                                                                                                                                                                                                                                                                                                                                                                                                    | describe)<br>resent use<br>Off-site<br>reet Asp<br>ley Not<br>06085C0<br>s, land use<br>attached s<br>Tax Recor<br>s Living Ar<br>I<br>I<br>X<br>F<br>X<br>F<br>X<br>F<br>X<br>F<br>Q<br>X<br>F<br>Q<br>X<br>F<br>Q<br>X<br>F<br>Q<br>X<br>F<br>Q<br>X<br>F<br>Q<br>X<br>F<br>Q<br>X<br>F<br>Q<br>Q<br>Q<br>Q                                                                                                                                                                                                                                                                                                                                                                                                                                                                                                                                                                                                                                                                                                                                                                                                                                                                                                                                                                                                                                                                                                                                                                                                                                                                                                                                                                                                                                                                                                                                                                                                                                                                                                                                                                                                                                                                                                                                                                                                                                                                                                                                                                                                                                                                                                                                                                                                                                                                                                                                                                                                                                                                                                                                                                                                                                                                                                                                     | ?       X       Yes       No         ImprovementsType       Dehalt       No         Dobalt       FEMA         D086H       FEMA         Se, etc.)?       Yes         X       Yes         Atellite map:The subject         ds       Prior Inspecti         ea       Amenities         Amenities         Fireplace(s) #       0         Voodstove(s) #       0         Patio/Deck Concre         Pool       None         Fence Wood       Other         Other       None         her (describe)       Square Feet of         remodeling, etc.).       C3         iest,MLS Listing a       of inspection. The                                                                                                                                                                                                                                                                                                                                                                                                                                                                                                                                                                                         | Map D<br>is Neal<br>on X<br>Real<br>Drive<br>X<br>Drive<br>X<br>Gross I<br>Gross I<br>S;The s<br>nd Zill<br>s Rem | Public       P         X       X         ate       05/18/200         If Yes, describe.       X         r the Busy Road a         Property Owne         IQuest         Car Storage         None         Driveway # of Carage         Way Surface Coord         Garage       # of Carage         Attached       I         Ewilt-in         Living Area Above         subject is in a         low.com) and                                                                                                                                                                                                                                                                                                                                                                                                                                                                                                                                                                                                                                                                                                                                                                                                                                                                                                                                                                                                                                                                                                                                                                                                                                                                                                                                                                                                                                                                                                                                                                                                                                                                                                                                                                                                                                                                                                                                                                                                                                                                                 | 9<br>nd<br>r<br>ars 2<br>ncrete<br>ars 2<br>ars 0<br>Detached<br>e Grade<br>good |
| EMENTS         | Is the highest and best use of subject prope<br>Comment<br>Utilities Public Other (describe)<br>Electricity X<br>Gas X<br>FEMA Special Flood Hazard Area Yest<br>Are the utilities and/or off-site improvements<br>Are there any adverse site conditions or exter<br>The subject is NOT located in a special flood h<br>face to the park at the same time, thus the NE<br>Source(s) Used for Physical Characteristics<br>X Other (describe) Drive<br>General Description<br>Units X One Onewith Accessory Unit<br># of Stories 3<br>Type Det. X Att. S-Det./End Unit<br>X Existing Proposed UnderConst.<br>Design (Style) Contemp<br>Year Built 2018<br>Effective Age (Yrs) 40<br>Appliances X Refrigerator X Range/Ove<br>Finished area above grade contains:<br>Additional features (special energy efficient<br>Describe the condition of the property and d<br>condition The data source is from t<br>VERIFIED by the owner . No physica<br>for the subject is about 40 years.                                              | Water<br>Sanita<br>Sanita<br>Sanita<br>Sanita<br>Sanita<br>Sanita<br>Sanita<br>Sanita<br>Sanita<br>Sanita<br>Sanita<br>Sanita<br>Sanita<br>Sanita<br>Sanita<br>Sanita<br>Sanita<br>Sanita<br>Sanita<br>Sanita<br>Sanita<br>Sanita<br>Sanita<br>Sanita<br>Sanita<br>Sanita<br>Sanita<br>Sanita<br>Sanita<br>Sanita<br>Sanita<br>Sanita<br>Sanita<br>Sanita<br>Sanita<br>Sanita<br>Sanita<br>Sanita<br>Sanita<br>Sanita<br>Sanita<br>Sanita<br>Sanita<br>Sanita<br>Sanita<br>Sanita<br>Sanita<br>Sanita<br>Sanita<br>Sanita<br>Sanita<br>Sanita<br>Sanita<br>Sanita<br>Sanita<br>Sanita<br>Sanita<br>Sanita<br>Sanita<br>Sanita<br>Sanita<br>Sanita<br>Sanita<br>Sanita<br>Sanita<br>Sanita<br>Sanita<br>Sanita<br>Sanita<br>Sanita<br>Sanita<br>Sanita<br>Sanita<br>Sanita<br>Sanita<br>Sanita<br>Sanita<br>Sanita<br>Sanita<br>Sanita<br>Sanita<br>Sanita<br>Sanita<br>Sanita<br>Sanita<br>Sanita<br>Sanita<br>Sanita<br>Sanita<br>Sanita<br>Sanita<br>Sanita<br>Sanita<br>Sanita<br>Sanita<br>Sanita<br>Sanita<br>Sanita<br>Sanita<br>Sanita<br>Sanita<br>Sanita<br>Sanita<br>Sanita<br>Sanita<br>Sanita<br>Sanita<br>Sanita<br>Sanita<br>Sanita<br>Sanita<br>Sanita<br>Sanita<br>Sanita<br>Sanita<br>Sanita<br>Sanita<br>Sanita<br>Sanita<br>Sanita<br>Sanita<br>Sanita<br>Sanita<br>Sanita<br>Sanita<br>Sanita<br>Sanita<br>Sanita<br>Sanita<br>Sanita<br>Sanita<br>Sanita<br>Sanita<br>Sanita<br>Sanita<br>Sanita<br>Sanita<br>Sanita<br>Sanita<br>Sanita<br>Sanita<br>Sanita<br>Sanita<br>Sanita<br>Sanita<br>Sanita<br>Sanita<br>Sanita<br>Sanita<br>Sanita<br>Sanita<br>Sanita<br>Sanita<br>Sanita<br>Sanita<br>Sanita<br>Sanita<br>Sanita<br>Sanita<br>Sanita<br>Sanita<br>Sanita<br>Sanita<br>Sanita<br>Sanita<br>Sanita<br>Sanita<br>Sanita<br>Sanita<br>Sanita<br>Sanita<br>Sanita<br>Sanita<br>Sanita<br>Sanita<br>Sanita<br>Sanita<br>Sanita<br>Sanita<br>Sanita<br>Sanita<br>Sanita<br>Sanita<br>Sanita<br>Sanita<br>Sanita<br>Sanita<br>Sanita<br>Sanita<br>Sanita<br>Sanita<br>Sanita<br>Sanita<br>Sanita<br>Sanita<br>Sanita<br>Sanita<br>Sanita<br>Sanita<br>Sanita<br>Sanita<br>Sanita<br>Sanita<br>Sanita<br>Sanita<br>Sanita<br>Sanita<br>Sanita<br>Sanita<br>Sanita<br>Sanita<br>Sanita<br>Sanita<br>Sanita<br>Sanita<br>Sanita<br>Sanita<br>Sanita<br>Sanita<br>Sanita<br>Sanita<br>Sanita<br>Sanita<br>Sanita<br>Sanita<br>Sanita<br>Sanita<br>Sanita<br>Sanita<br>Sanita<br>Sanita<br>Sanita<br>Sanita<br>Sanita<br>Sanita<br>Sanita<br>Sanita<br>Sanita<br>Sanita<br>Sanita<br>Sanita<br>Sanita<br>Sanita<br>Sanita<br>Sanita<br>Sanita<br>Sanita<br>Sanita<br>Sanita<br>Sanita<br>Sanita<br>Sanita<br>Sanita<br>Sanita<br>Sanita<br>Sanita<br>Sanita<br>Sanita<br>Sanita<br>Sanita<br>Sanita<br>Sanita<br>Sanita<br>Sanita<br>Sanita<br>Sanita<br>Sanita<br>Sanita<br>Sanita<br>Sanita<br>Sanita<br>Sanita<br>Sanita<br>Sanita<br>Sanita<br>Sanita<br>Sanita<br>Sanita<br>Sanita<br>Sanita<br>Sanita<br>Sanita<br>Sanita<br>Sanita<br>Sanita<br>Sanita<br>Sanita<br>Sanita<br>Sanita<br>Sanita<br>Sanita<br>San | Public Othe<br>X<br>Ty Sewer X<br>EMA Flood Zone D<br>te market area? X Yes<br>(easements, encroachme<br>a. No any adverse external<br>JTRAL).<br>Appraisal Files X<br>or Inspection<br>al Description<br>e Slab X Crawl Space<br>sement Finished<br>Basement Finished<br>Basement Finished<br>Is Stucco/Good<br>e Woodshake/Good<br>vasher X Disposal X<br>ms 2 Bedroo<br>Dual pane windows.<br>(including apparent neece<br>er outside inspection<br>hal or external inade                                                                                                                                                                                                                                                                                                                                                        | Nans ar<br>r (des<br>factor<br>MLS<br>D<br>MLS<br>D<br>X<br>Fue<br>t X<br>d<br>Micro<br>ms<br>led rep<br>and<br>quaci                                                                               | Initial Control       Illegal (         Ind specifications) the p         cribe)       St         Initial Control       All         FEMA Map #       No         No       If No, describe.         Invironmental conditions       noticed(Please see the         X       Assessment and Tata Source(s) for Gross         Heating / Cooling       FWA         FWA       HWBB         Radiant       Other         Other       Gas         Central Air Conditioni       Individual         Other       None         wave       X         Washer/Dry       2.1         Bath(s)       Data         Dotairs, deterioration, ren         the PUBLIC DATA         ies were noted at                                                                                                                                                                                                                                                                                                                                                                                                                                                                                                                                                                                                                                                                                                                                                                                                                                                                                                                                                                                                                                                                                                                                                                                                                                                                                                                                                                                                                     | describe)<br>resent use<br>Off-site<br>reet Asp<br>ley Not<br>06085C0<br>s, land use<br>attached s<br>Tax Recor<br>s Living Ar<br>I<br>I<br>X<br>F<br>X<br>F<br>X<br>F<br>X<br>F<br>Q<br>X<br>F<br>Q<br>X<br>F<br>Q<br>X<br>F<br>Q<br>X<br>F<br>Q<br>X<br>F<br>Q<br>X<br>F<br>Q<br>X<br>F<br>Q<br>Q<br>Q<br>Q                                                                                                                                                                                                                                                                                                                                                                                                                                                                                                                                                                                                                                                                                                                                                                                                                                                                                                                                                                                                                                                                                                                                                                                                                                                                                                                                                                                                                                                                                                                                                                                                                                                                                                                                                                                                                                                                                                                                                                                                                                                                                                                                                                                                                                                                                                                                                                                                                                                                                                                                                                                                                                                                                                                                                                                                                                                                                                                                     | ?       X       Yes       No         ImprovementsType       Dehalt       No         Dobalt       FEMA         D086H       FEMA         Se, etc.)?       Yes         X       Yes         Atellite map:The subject         ds       Prior Inspecti         ea       Amenities         Amenities         Fireplace(s) #       0         Voodstove(s) #       0         Patio/Deck Concre         Pool       None         Fence Wood       Other         Other       None         her (describe)       Square Feet of         remodeling, etc.).       C3         iest,MLS Listing a       of inspection. The                                                                                                                                                                                                                                                                                                                                                                                                                                                                                                                                                                                         | Map D<br>is Neal<br>on X<br>Real<br>Drive<br>X<br>Drive<br>X<br>Gross I<br>Gross I<br>S;The s<br>nd Zill<br>s Rem | Public       P         X       X         ate       05/18/200         If Yes, describe.       If Yes, describe.         IQuest       If Yes, describe.         Car Storage       # of Carous and an ining Econor                                                                                                                                                                                                                                                                                                                                                                                                                                                                                                                                                                                                                                                                                                                                                                                                                                                                                                                                                                                                                                                                                                                                                                                                                                                                                                                                                                                                                                                                                                                                                                                                                                                                                                                                                                                                                                                         | 9<br>nd<br>r<br>ars 2<br>ncrete<br>ars 2<br>ars 0<br>Detached<br>e Grade<br>good |
| SIT            | Is the highest and best use of subject prope<br>Comment<br>Utilities Public Other (describe)<br>Electricity X<br>Gas X<br>FEMA Special Flood Hazard Area Yes<br>Are the utilities and/or off-site improvements<br>Are there any adverse site conditions or extr<br>The subject is NOT located in a special flood h<br>face to the park at the same time, thus the NE<br>Source(s) Used for Physical Characteristics<br>X Other (describe) Drive<br>General Description<br>Units X One Onewith Accessory Unit<br># of Stories 3<br>Type Det. X Att. S-Det./End Unit<br>X Existing Proposed UnderConst.<br>Design (Style) Contemp<br>Year Built 2018<br>Effective Age (Yrs) 40<br>Appliances X Refrigerator X Range/Ove<br>Finished area above grade contains:<br>Additional features (special energy efficient<br>Describe the condition of the property and d<br>condition The data source is from t<br>VERIFIED by the owner . No physic<br>for the subject is about 40 years.<br>Are there any apparent physical deficiencies | Water<br>Sanita<br>Sanita<br>Sanita<br>Sanita<br>Sanita<br>Sanita<br>Sanita<br>Sanita<br>Sanita<br>Sanita<br>Sanita<br>Sanita<br>Sanita<br>Sanita<br>Sanita<br>Sanita<br>Sanita<br>Sanita<br>Sanita<br>Sanita<br>Sanita<br>Sanita<br>Sanita<br>Sanita<br>Sanita<br>Sanita<br>Sanita<br>Sanita<br>Sanita<br>Sanita<br>Sanita<br>Sanita<br>Sanita<br>Sanita<br>Sanita<br>Sanita<br>Sanita<br>Sanita<br>Sanita<br>Sanita<br>Sanita<br>Sanita<br>Sanita<br>Sanita<br>Sanita<br>Sanita<br>Sanita<br>Sanita<br>Sanita<br>Sanita<br>Sanita<br>Sanita<br>Sanita<br>Sanita<br>Sanita<br>Sanita<br>Sanita<br>Sanita<br>Sanita<br>Sanita<br>Sanita<br>Sanita<br>Sanita<br>Sanita<br>Sanita<br>Sanita<br>Sanita<br>Sanita<br>Sanita<br>Sanita<br>Sanita<br>Sanita<br>Sanita<br>Sanita<br>Sanita<br>Sanita<br>Sanita<br>Sanita<br>Sanita<br>Sanita<br>Sanita<br>Sanita<br>Sanita<br>Sanita<br>Sanita<br>Sanita<br>Sanita<br>Sanita<br>Sanita<br>Sanita<br>Sanita<br>Sanita<br>Sanita<br>Sanita<br>Sanita<br>Sanita<br>Sanita<br>Sanita<br>Sanita<br>Sanita<br>Sanita<br>Sanita<br>Sanita<br>Sanita<br>Sanita<br>Sanita<br>Sanita<br>Sanita<br>Sanita<br>Sanita<br>Sanita<br>Sanita<br>Sanita<br>Sanita<br>Sanita<br>Sanita<br>Sanita<br>Sanita<br>Sanita<br>Sanita<br>Sanita<br>Sanita<br>Sanita<br>Sanita<br>Sanita<br>Sanita<br>Sanita<br>Sanita<br>Sanita<br>Sanita<br>Sanita<br>Sanita<br>Sanita<br>Sanita<br>Sanita<br>Sanita<br>Sanita<br>Sanita<br>Sanita<br>Sanita<br>Sanita<br>Sanita<br>Sanita<br>Sanita<br>Sanita<br>Sanita<br>Sanita<br>Sanita<br>Sanita<br>Sanita<br>Sanita<br>Sanita<br>Sanita<br>Sanita<br>Sanita<br>Sanita<br>Sanita<br>Sanita<br>Sanita<br>Sanita<br>Sanita<br>Sanita<br>Sanita<br>Sanita<br>Sanita<br>Sanita<br>Sanita<br>Sanita<br>Sanita<br>Sanita<br>Sanita<br>Sanita<br>Sanita<br>Sanita<br>Sanita<br>Sanita<br>Sanita<br>Sanita<br>Sanita<br>Sanita<br>Sanita<br>Sanita<br>Sanita<br>Sanita<br>Sanita<br>Sanita<br>Sanita<br>Sanita<br>Sanita<br>Sanita<br>Sanita<br>Sanita<br>Sanita<br>Sanita<br>Sanita<br>Sanita<br>Sanita<br>Sanita<br>Sanita<br>Sanita<br>Sanita<br>Sanita<br>Sanita<br>Sanita<br>Sanita<br>Sanita<br>Sanita<br>Sanita<br>Sanita<br>Sanita<br>Sanita<br>Sanita<br>Sanita<br>Sanita<br>Sanita<br>Sanita<br>Sanita<br>Sanita<br>Sanita<br>Sanita<br>Sanita<br>Sanita<br>Sanita<br>Sanita<br>Sanita<br>Sanita<br>Sanita<br>Sanita<br>Sanita<br>Sanita<br>Sanita<br>Sanita<br>Sanita<br>Sanita<br>Sanita<br>Sanita<br>Sanita<br>Sanita<br>Sanita<br>Sanita<br>Sanita<br>Sanita<br>Sanita<br>Sanita<br>Sanita<br>Sanita<br>Sanita<br>Sanita<br>Sanita<br>Sanita<br>Sanita<br>Sanita<br>Sanita<br>Sanita<br>Sanita<br>Sanita<br>Sanita<br>Sanita<br>Sanita<br>Sanita<br>Sanita<br>Sanita<br>Sanita<br>Sanita<br>Sanita<br>Sanita<br>Sanita<br>Sanita<br>Sanita<br>Sanita<br>Sanita<br>Sanita<br>Sanita<br>Sanita<br>Sanita<br>Sanita<br>Sanita<br>Sanita<br>Sanita<br>Sanita<br>Sanita<br>Sanita<br>Sanita<br>Sanita<br>Sanita<br>Sanita<br>Sanita<br>Sanita<br>Sanita<br>Sanita<br>Sanita<br>San | Public Othe<br>X<br>Ty Sewer X<br>EMA Flood Zone D<br>te market area? X Yes<br>(easements, encroachme<br>a. No any adverse external<br>JTRAL).<br>Appraisal Files X<br>or Inspection<br>al Description<br>e Slab X Crawl Space<br>sement Finished<br>Basement Finished<br>Basement Finished<br>Is Stucco/Good<br>e Woodshake/Good<br>vasher X Disposal X<br>ms 2 Bedroo<br>Dual pane windows.<br>(including apparent neece<br>er outside inspection<br>hal or external inade                                                                                                                                                                                                                                                                                                                                                        | Nans ar<br>r (des<br>r (des<br>factor<br>MLS<br>D<br>MLS<br>D<br>X<br>K<br>K<br>Micro<br>ms<br>led rep<br>and<br>quaci                                                                              | Initial Control       Illegal (         Ind specifications) the p         cribe)       St         Initial Control       All         FEMA Map #       No         No       If No, describe.         Invironmental conditions       noticed(Please see the         X       Assessment and Tata Source(s) for Gross         Heating / Cooling       FWA         FWA       HWBB         Radiant       Other         Other       Gas         Central Air Conditioni       Individual         Other       None         wave       X         Washer/Dry       2.1         Bath(s)       Data         Dotairs, deterioration, ren         the PUBLIC DATA         ies were noted at                                                                                                                                                                                                                                                                                                                                                                                                                                                                                                                                                                                                                                                                                                                                                                                                                                                                                                                                                                                                                                                                                                                                                                                                                                                                                                                                                                                                                     | describe)<br>resent use<br>Off-site<br>reet Asp<br>ley Not<br>06085C0<br>s, land use<br>attached s<br>Tax Recor<br>s Living Ar<br>I<br>I<br>X<br>F<br>X<br>F<br>X<br>F<br>X<br>F<br>Q<br>X<br>F<br>Q<br>X<br>F<br>Q<br>X<br>F<br>Q<br>X<br>F<br>Q<br>X<br>F<br>Q<br>X<br>F<br>Q<br>X<br>F<br>Q<br>Q<br>Q<br>Q                                                                                                                                                                                                                                                                                                                                                                                                                                                                                                                                                                                                                                                                                                                                                                                                                                                                                                                                                                                                                                                                                                                                                                                                                                                                                                                                                                                                                                                                                                                                                                                                                                                                                                                                                                                                                                                                                                                                                                                                                                                                                                                                                                                                                                                                                                                                                                                                                                                                                                                                                                                                                                                                                                                                                                                                                                                                                                                                     | ?       X       Yes       No         ImprovementsType       Dehalt       No         Dobalt       FEMA         D086H       FEMA         Se, etc.)?       Yes       X         atellite map:The subject       Yes       X         ds       Prior Inspecti       Prior         Point       None       Prior         Point       Concrete       Pool         Pool       None       Prior         Fence       Wood       Dither       None         Fence       Wood       Dither       None         fence       Wood       Square Feet of       Square Feet of         remodeling, etc.).       C3       Prior       Square Feet of                                                                                                                                                                                                                                                                                                                                                                                     | Map D<br>is Neal<br>on X<br>Real<br>Drive<br>X<br>Drive<br>X<br>Gross I<br>Gross I<br>S;The s<br>nd Zill<br>s Rem | Public       P         X       X         ate       05/18/200         If Yes, describe.       If Yes, describe.         IQuest       If Yes, describe.         Car Storage       # of Carous and an ining Econor                                                                                                                                                                                                                                                                                                                                                                                                                                                                                                                                                                                                                                                                                                                                                                                                                                                                                                                                                                                                                                                                                                                                                                                                                                                                                                                                                                                                                                                                                                                                                                                                                                                                                                                                                                                                                                                         | 9<br>nd<br>r<br>ars 2<br>ncrete<br>ars 2<br>ars 0<br>Detached<br>e Grade<br>good |
| EMENTS         | Is the highest and best use of subject prope<br>Comment<br>Utilities Public Other (describe)<br>Electricity X<br>Gas X<br>FEMA Special Flood Hazard Area Yes<br>Are the utilities and/or off-site improvements<br>Are there any adverse site conditions or extr<br>The subject is NOT located in a special flood h<br>face to the park at the same time, thus the NE<br>Source(s) Used for Physical Characteristics<br>X Other (describe) Drive<br>General Description<br>Units X One Onewith Accessory Unit<br># of Stories 3<br>Type Det. X Att. S-Det./End Unit<br>X Existing Proposed UnderConst.<br>Design (Style) Contemp<br>Year Built 2018<br>Effective Age (Yrs) 40<br>Appliances X Refrigerator X Range/Ove<br>Finished area above grade contains:<br>Additional features (special energy efficient<br>Describe the condition of the property and d<br>condition The data source is from t<br>VERIFIED by the owner . No physic<br>for the subject is about 40 years.<br>Are there any apparent physical deficiencies | Water<br>Sanita<br>Sanita<br>Sanita<br>Sanita<br>Sanita<br>Sanita<br>Sanita<br>Sanita<br>Sanita<br>Sanita<br>Sanita<br>Sanita<br>Sanita<br>Sanita<br>Sanita<br>Sanita<br>Sanita<br>Sanita<br>Sanita<br>Sanita<br>Sanita<br>Sanita<br>Sanita<br>Sanita<br>Sanita<br>Sanita<br>Sanita<br>Sanita<br>Sanita<br>Sanita<br>Sanita<br>Sanita<br>Sanita<br>Sanita<br>Sanita<br>Sanita<br>Sanita<br>Sanita<br>Sanita<br>Sanita<br>Sanita<br>Sanita<br>Sanita<br>Sanita<br>Sanita<br>Sanita<br>Sanita<br>Sanita<br>Sanita<br>Sanita<br>Sanita<br>Sanita<br>Sanita<br>Sanita<br>Sanita<br>Sanita<br>Sanita<br>Sanita<br>Sanita<br>Sanita<br>Sanita<br>Sanita<br>Sanita<br>Sanita<br>Sanita<br>Sanita<br>Sanita<br>Sanita<br>Sanita<br>Sanita<br>Sanita<br>Sanita<br>Sanita<br>Sanita<br>Sanita<br>Sanita<br>Sanita<br>Sanita<br>Sanita<br>Sanita<br>Sanita<br>Sanita<br>Sanita<br>Sanita<br>Sanita<br>Sanita<br>Sanita<br>Sanita<br>Sanita<br>Sanita<br>Sanita<br>Sanita<br>Sanita<br>Sanita<br>Sanita<br>Sanita<br>Sanita<br>Sanita<br>Sanita<br>Sanita<br>Sanita<br>Sanita<br>Sanita<br>Sanita<br>Sanita<br>Sanita<br>Sanita<br>Sanita<br>Sanita<br>Sanita<br>Sanita<br>Sanita<br>Sanita<br>Sanita<br>Sanita<br>Sanita<br>Sanita<br>Sanita<br>Sanita<br>Sanita<br>Sanita<br>Sanita<br>Sanita<br>Sanita<br>Sanita<br>Sanita<br>Sanita<br>Sanita<br>Sanita<br>Sanita<br>Sanita<br>Sanita<br>Sanita<br>Sanita<br>Sanita<br>Sanita<br>Sanita<br>Sanita<br>Sanita<br>Sanita<br>Sanita<br>Sanita<br>Sanita<br>Sanita<br>Sanita<br>Sanita<br>Sanita<br>Sanita<br>Sanita<br>Sanita<br>Sanita<br>Sanita<br>Sanita<br>Sanita<br>Sanita<br>Sanita<br>Sanita<br>Sanita<br>Sanita<br>Sanita<br>Sanita<br>Sanita<br>Sanita<br>Sanita<br>Sanita<br>Sanita<br>Sanita<br>Sanita<br>Sanita<br>Sanita<br>Sanita<br>Sanita<br>Sanita<br>Sanita<br>Sanita<br>Sanita<br>Sanita<br>Sanita<br>Sanita<br>Sanita<br>Sanita<br>Sanita<br>Sanita<br>Sanita<br>Sanita<br>Sanita<br>Sanita<br>Sanita<br>Sanita<br>Sanita<br>Sanita<br>Sanita<br>Sanita<br>Sanita<br>Sanita<br>Sanita<br>Sanita<br>Sanita<br>Sanita<br>Sanita<br>Sanita<br>Sanita<br>Sanita<br>Sanita<br>Sanita<br>Sanita<br>Sanita<br>Sanita<br>Sanita<br>Sanita<br>Sanita<br>Sanita<br>Sanita<br>Sanita<br>Sanita<br>Sanita<br>Sanita<br>Sanita<br>Sanita<br>Sanita<br>Sanita<br>Sanita<br>Sanita<br>Sanita<br>Sanita<br>Sanita<br>Sanita<br>Sanita<br>Sanita<br>Sanita<br>Sanita<br>Sanita<br>Sanita<br>Sanita<br>Sanita<br>Sanita<br>Sanita<br>Sanita<br>Sanita<br>Sanita<br>Sanita<br>Sanita<br>Sanita<br>Sanita<br>Sanita<br>Sanita<br>Sanita<br>Sanita<br>Sanita<br>Sanita<br>Sanita<br>Sanita<br>Sanita<br>Sanita<br>Sanita<br>Sanita<br>Sanita<br>Sanita<br>Sanita<br>Sanita<br>Sanita<br>Sanita<br>Sanita<br>Sanita<br>Sanita<br>Sanita<br>Sanita<br>Sanita<br>Sanita<br>Sanita<br>Sanita<br>Sanita<br>Sanita<br>Sanita<br>Sanita<br>Sanita<br>Sanita<br>Sanita<br>Sanita<br>Sanita<br>Sanita<br>Sanita<br>Sanita<br>Sanita<br>Sanita<br>Sanita<br>Sanita<br>Sanita<br>Sanita<br>Sanita<br>Sanita<br>San | Public Othe<br>X<br>Ty Sewer X<br>EMA Flood Zone D<br>te market area? X Yes<br>(easements, encroachme<br>a. No any adverse external<br>JTRAL).<br>Appraisal Files X<br>or Inspection<br>al Description<br>e Slab X Crawl Space<br>sement Finished<br>Basement Finished<br>Basement Finished<br>Is Stucco/Good<br>e Woodshake/Good<br>vasher X Disposal X<br>ms 2 Bedroo<br>Dual pane windows.<br>(including apparent neece<br>er outside inspection<br>hal or external inade                                                                                                                                                                                                                                                                                                                                                        | Nans ar<br>r (des<br>r (des<br>factor<br>MLS<br>D<br>MLS<br>D<br>X<br>K<br>K<br>Micro<br>ms<br>led rep<br>and<br>quaci                                                                              | Initial Control       Illegal (         Ind specifications) the p         cribe)       St         Initial Control       All         FEMA Map #       No         No       If No, describe.         Invironmental conditions       noticed(Please see the         X       Assessment and Tata Source(s) for Gross         Heating / Cooling       FWA         FWA       HWBB         Radiant       Other         Other       Gas         Central Air Conditioni       Individual         Other       None         wave       X         Washer/Dry       2.1         Bath(s)       Data         Dotairs, deterioration, ren         the PUBLIC DATA         ies were noted at                                                                                                                                                                                                                                                                                                                                                                                                                                                                                                                                                                                                                                                                                                                                                                                                                                                                                                                                                                                                                                                                                                                                                                                                                                                                                                                                                                                                                     | describe)<br>resent use<br>Off-site<br>reet Asp<br>ley Not<br>06085C0<br>s, land use<br>attached s<br>Tax Recor<br>s Living Ar<br>I<br>I<br>X<br>F<br>X<br>F<br>X<br>F<br>X<br>F<br>Q<br>X<br>F<br>Q<br>X<br>F<br>Q<br>X<br>F<br>Q<br>X<br>F<br>Q<br>X<br>F<br>Q<br>X<br>F<br>Q<br>X<br>F<br>Q<br>Q<br>Q<br>Q                                                                                                                                                                                                                                                                                                                                                                                                                                                                                                                                                                                                                                                                                                                                                                                                                                                                                                                                                                                                                                                                                                                                                                                                                                                                                                                                                                                                                                                                                                                                                                                                                                                                                                                                                                                                                                                                                                                                                                                                                                                                                                                                                                                                                                                                                                                                                                                                                                                                                                                                                                                                                                                                                                                                                                                                                                                                                                                                     | ?       X       Yes       No         ImprovementsType       Dehalt       No         Dobalt       FEMA         D086H       FEMA         Se, etc.)?       Yes       X         atellite map:The subject       Yes       X         ds       Prior Inspecti       Prior         Point       None       Prior         Point       Concrete       Pool         Pool       None       Prior         Fence       Wood       Dither       None         Fence       Wood       Dither       None         fence       Wood       Square Feet of       Square Feet of         remodeling, etc.).       C3       Prior       Square Feet of                                                                                                                                                                                                                                                                                                                                                                                     | Map D<br>is Neal<br>on X<br>Real<br>Drive<br>X<br>Drive<br>X<br>Gross I<br>Gross I<br>S;The s<br>nd Zill<br>s Rem | Public       P         X       X         ate       05/18/200         If Yes, describe.       If Yes, describe.         IQuest       If Yes, describe.         Car Storage       # of Carous and an ining Econor                                                                                                                                                                                                                                                                                                                                                                                                                                                                                                                                                                                                                                                                                                                                                                                                                                                                                                                                                                                                                                                                                                                                                                                                                                                                                                                                                                                                                                                                                                                                                                                                                                                                                                                                                                                                                                                         | 9<br>nd<br>r<br>ars 2<br>ncrete<br>ars 2<br>ars 0<br>Detached<br>e Grade<br>good |
| EMENTS         | Is the highest and best use of subject prope<br>Comment<br>Utilities Public Other (describe)<br>Electricity X<br>Gas X<br>FEMA Special Flood Hazard Area Yes<br>Are the utilities and/or off-site improvements<br>Are there any adverse site conditions or extr<br>The subject is NOT located in a special flood h<br>face to the park at the same time, thus the NE<br>Source(s) Used for Physical Characteristics<br>X Other (describe) Drive<br>General Description<br>Units X One Onewith Accessory Unit<br># of Stories 3<br>Type Det. X Att. S-Det./End Unit<br>X Existing Proposed UnderConst.<br>Design (Style) Contemp<br>Year Built 2018<br>Effective Age (Yrs) 40<br>Appliances X Refrigerator X Range/Ove<br>Finished area above grade contains:<br>Additional features (special energy efficient<br>Describe the condition of the property and d<br>condition The data source is from t<br>VERIFIED by the owner . No physic<br>for the subject is about 40 years.<br>Are there any apparent physical deficiencies | Water<br>Sanita<br>s X No F<br>s typical for th<br>ternal factors in<br>azardous area<br>T result is NEU<br>of Property<br>by Exterio<br>Genera<br>Concret<br>Full Bas<br>Partial E<br>Exterior Wal<br>Roof Surface<br>Gutters & Do<br>Window Typ<br>en X Dishw<br>5 Roo<br>items, etc.)<br>data source(s)<br>the appraise<br>cal, function                                                                                                                                                                                                                                                                                                                                                                                                                                                                                                                                                                                                                                                                                                                                                                                                                                                                                                                                                                                                                                                                                                                                                                                                                                                                                                                                                                                                                                                                                                                                                                                                                                                                                                                                                                                                                                                                                                                                                                                                                                                                                                                                                                                                                                                                                                                                                                                                                                                                                                                                                                                                                                                                                                | Public       Othe         X       X         any Sewer       X         EMA Flood Zone       D         remarket area?       X         EMA Flood Zone       D         remarket area?       X         Appraisal Files       X         Appraisal Files       X         or Inspection       X         al Description       X         e Slab       X         Crawl Space       Sement         Finished       Basement         Basement       Finished         Basement       Finished         Is       Stucco/Good         e       Woodshake/Good         ownspouts       Gal.Alum/Gr         washer       X         Disposal       X         ms       2         Bedroo       Dual pane windows.         0 (including apparent need         er outside inspection         nal or external       inade         conditions that affect the l | Nans ar<br>r (des<br>r (des<br>nts, er<br>factor<br>MLS<br>D<br>MICTO<br>ms<br>I<br>A<br>Micro<br>ms<br>I<br>A<br>A<br>A<br>A<br>A<br>A<br>A<br>A<br>A<br>A<br>A<br>A<br>A<br>A<br>A<br>A<br>A<br>A | Image: State of the period | describe)<br>resent use<br>Off-site<br>reet Asp<br>ley Noi<br>06085C(<br>s, land use<br>attached s<br>s, land use<br>s,                                                                                                                                                                                                                                                                                                                                                                                                                                                                                                                                                                             | ?       X       Yes       No         ImprovementsType       Dehalt       No         Dohalt       No       No         Dohalt       No       No         Dobalt       FEMA       Secondary Secondary         Dobalt       FEMA       Secondary         Dobalt       FEMA       Secondary         Dobalt       FEMA       Secondary         Secondary       Prior Inspective       Secondary         ds       Prior Inspective       Prior Inspective         ds       Prior Inspective       O         Amenities       Secondary       O         Prodostove(s) #       O       O         Porto/Deck Concre       Porth Concrete       Pool         Porth Concrete       Pool       None         Fence Wood       Dther None       None         her (describe)       Square Feet of         Square Feet of       Secondary       Secondary         remodeling, etc.).       C3         ity of the property?                                                                                                                                                                                                                                                                                           | Map D<br>is Neal<br>is Neal<br>on X<br>Real<br>Car<br>Car<br>Car<br>Car<br>Car<br>Car<br>Car<br>Car               | Public       P         X                                                                                                                                                                                                                                                                                                                                                                                                                                                                                                                                                                                                                                                                                                                                                                                                                                                                                                                                                                                                                                                                                                                                                                                                                                                                                                                                                                                                                                                                                                                                                                                                                                                                                                                                                                                                                                                                                                                                                                                                                                                                                                                                                                                                                                                                                                                                                                                                                                                                | 9<br>nd<br>r<br>ars 2<br>ncrete<br>ars 2<br>ars 0<br>Detached<br>e Grade<br>good |